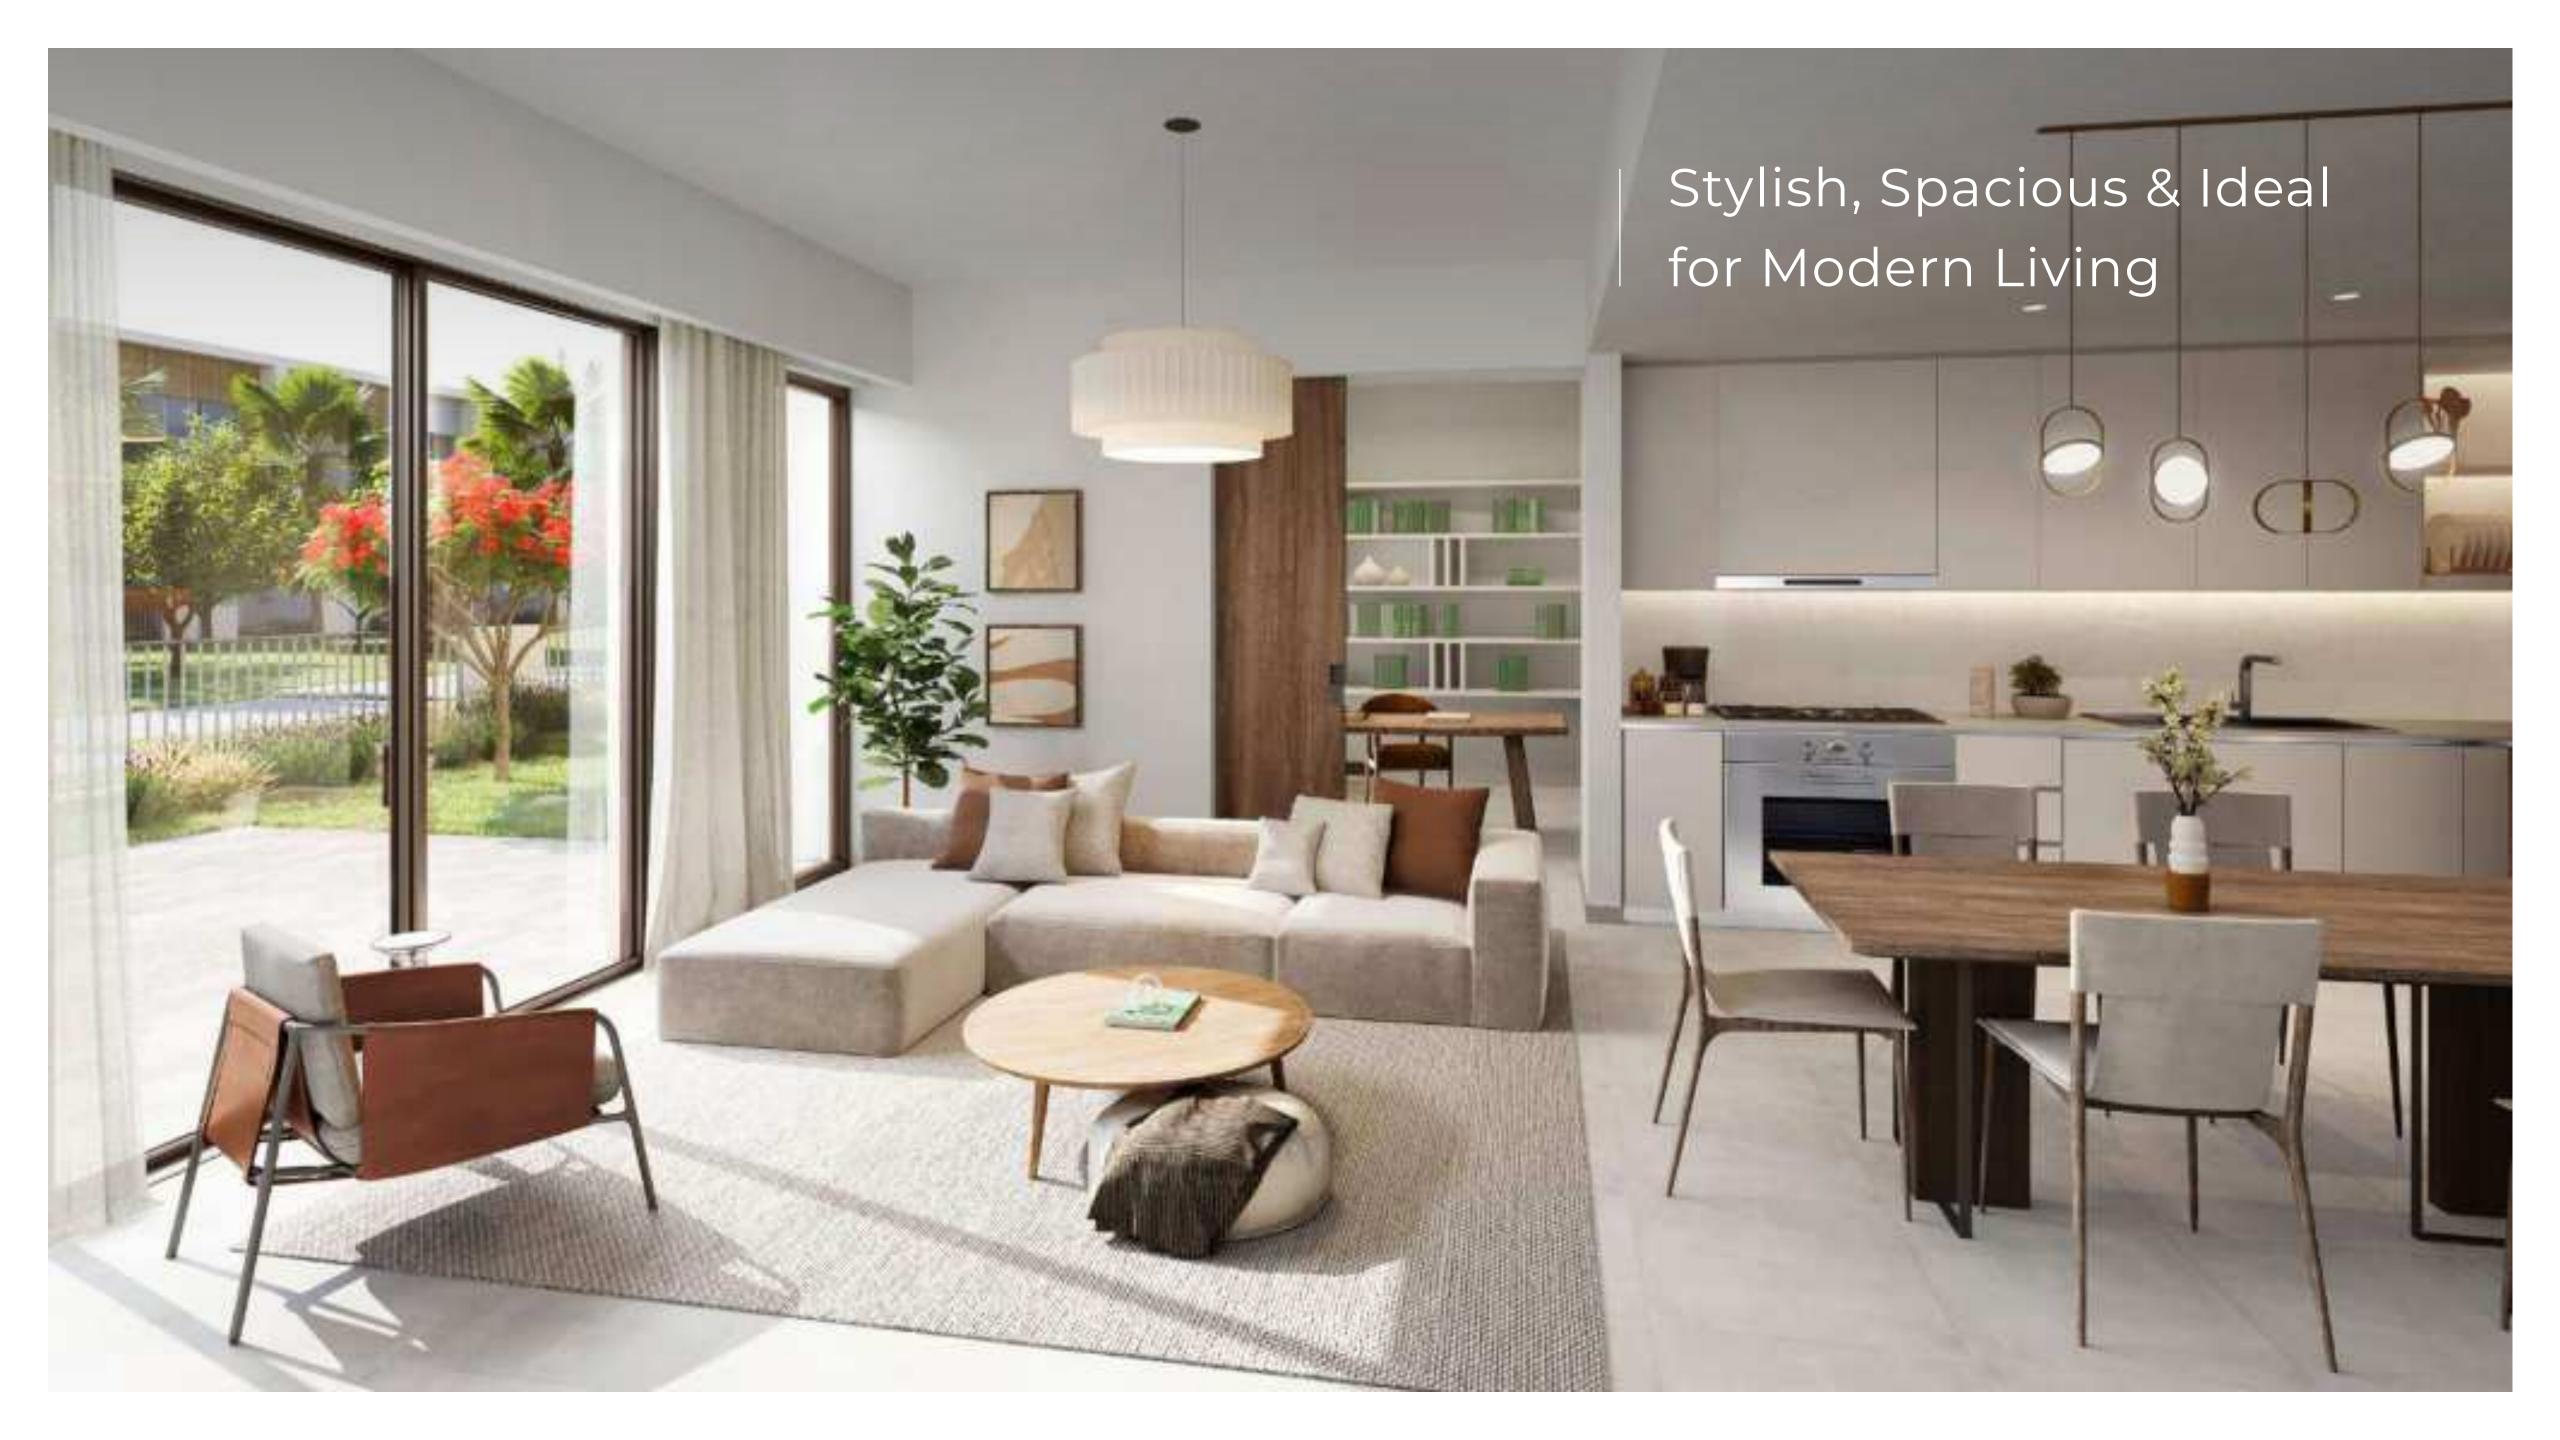

Elegant Living Spaces

Exquisite three and four-bedroom townhouses are elegantly designed with floor-to-ceiling windows welcoming in natural light and providing peaceful views of the picturesque landscape outside.

## Two Distinct Styles

ORANIA offers you the choice of three and four-bedroom townhouses in two distinct architectural styles: Bold and Sleek. Choose the ideal home to match your lifestyle and enjoy direct access to linear parks and lush green open spaces in a setting of absolute tranquillity.