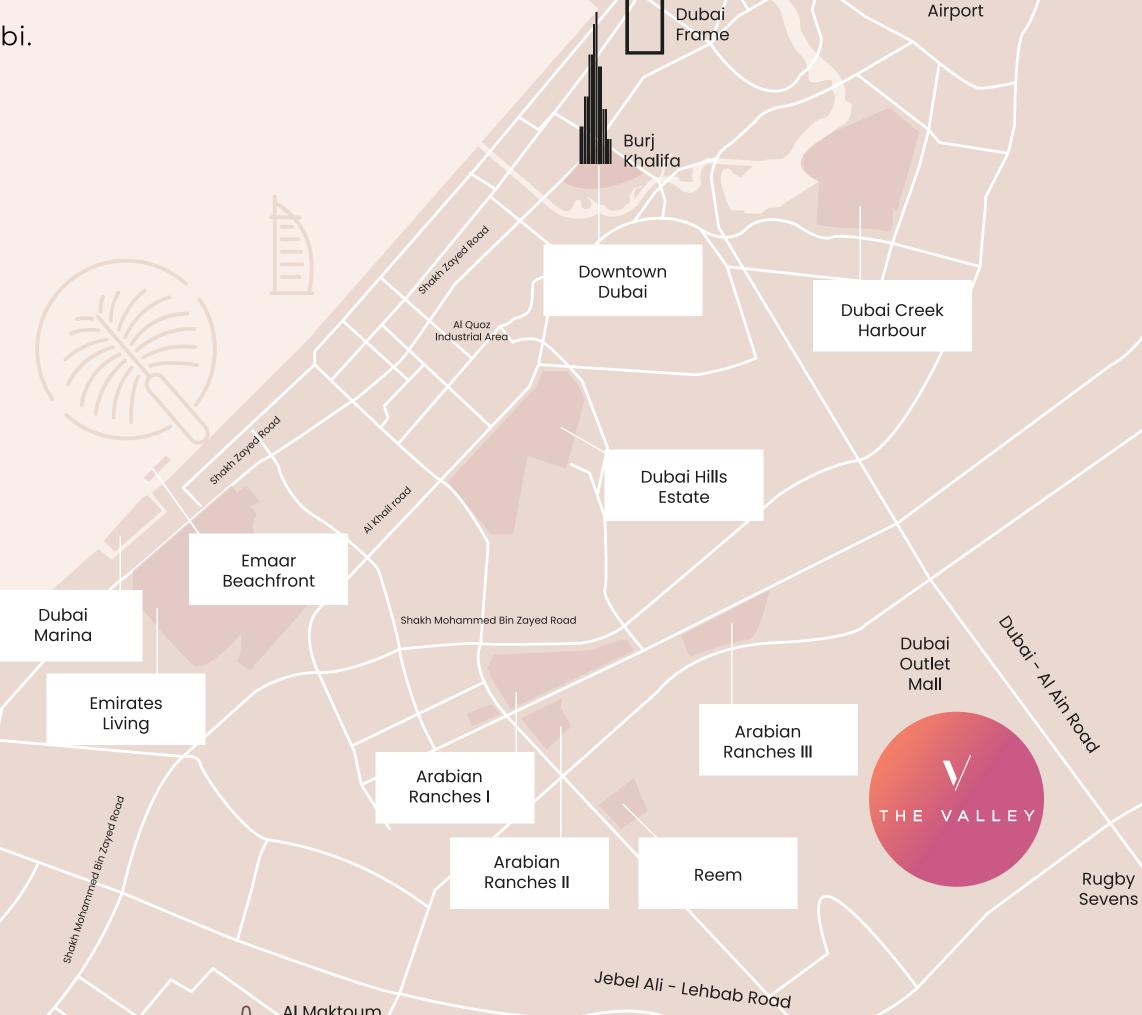

## Perfectly Positioned

With easy access to all major areas of Dubai and an array of green open spaces, The Valley is strategically located on the Dubai—Al Ain Road, a major connection point between the emirates of Dubai and Abu Dhabi.

#### 05 Minutes

Drive to Rugby Sevens Stadium

#### 25 Minutes

Drive to Burj Khalifa The Dubai Mall

#### 08 Minutes

Drive to Dubai Outlet Mall

#### 25 Minutes

Drive to Dubai International Airport

Jabel Ali Free Zone

International

Airport

Mina Rashid

Dubai

International