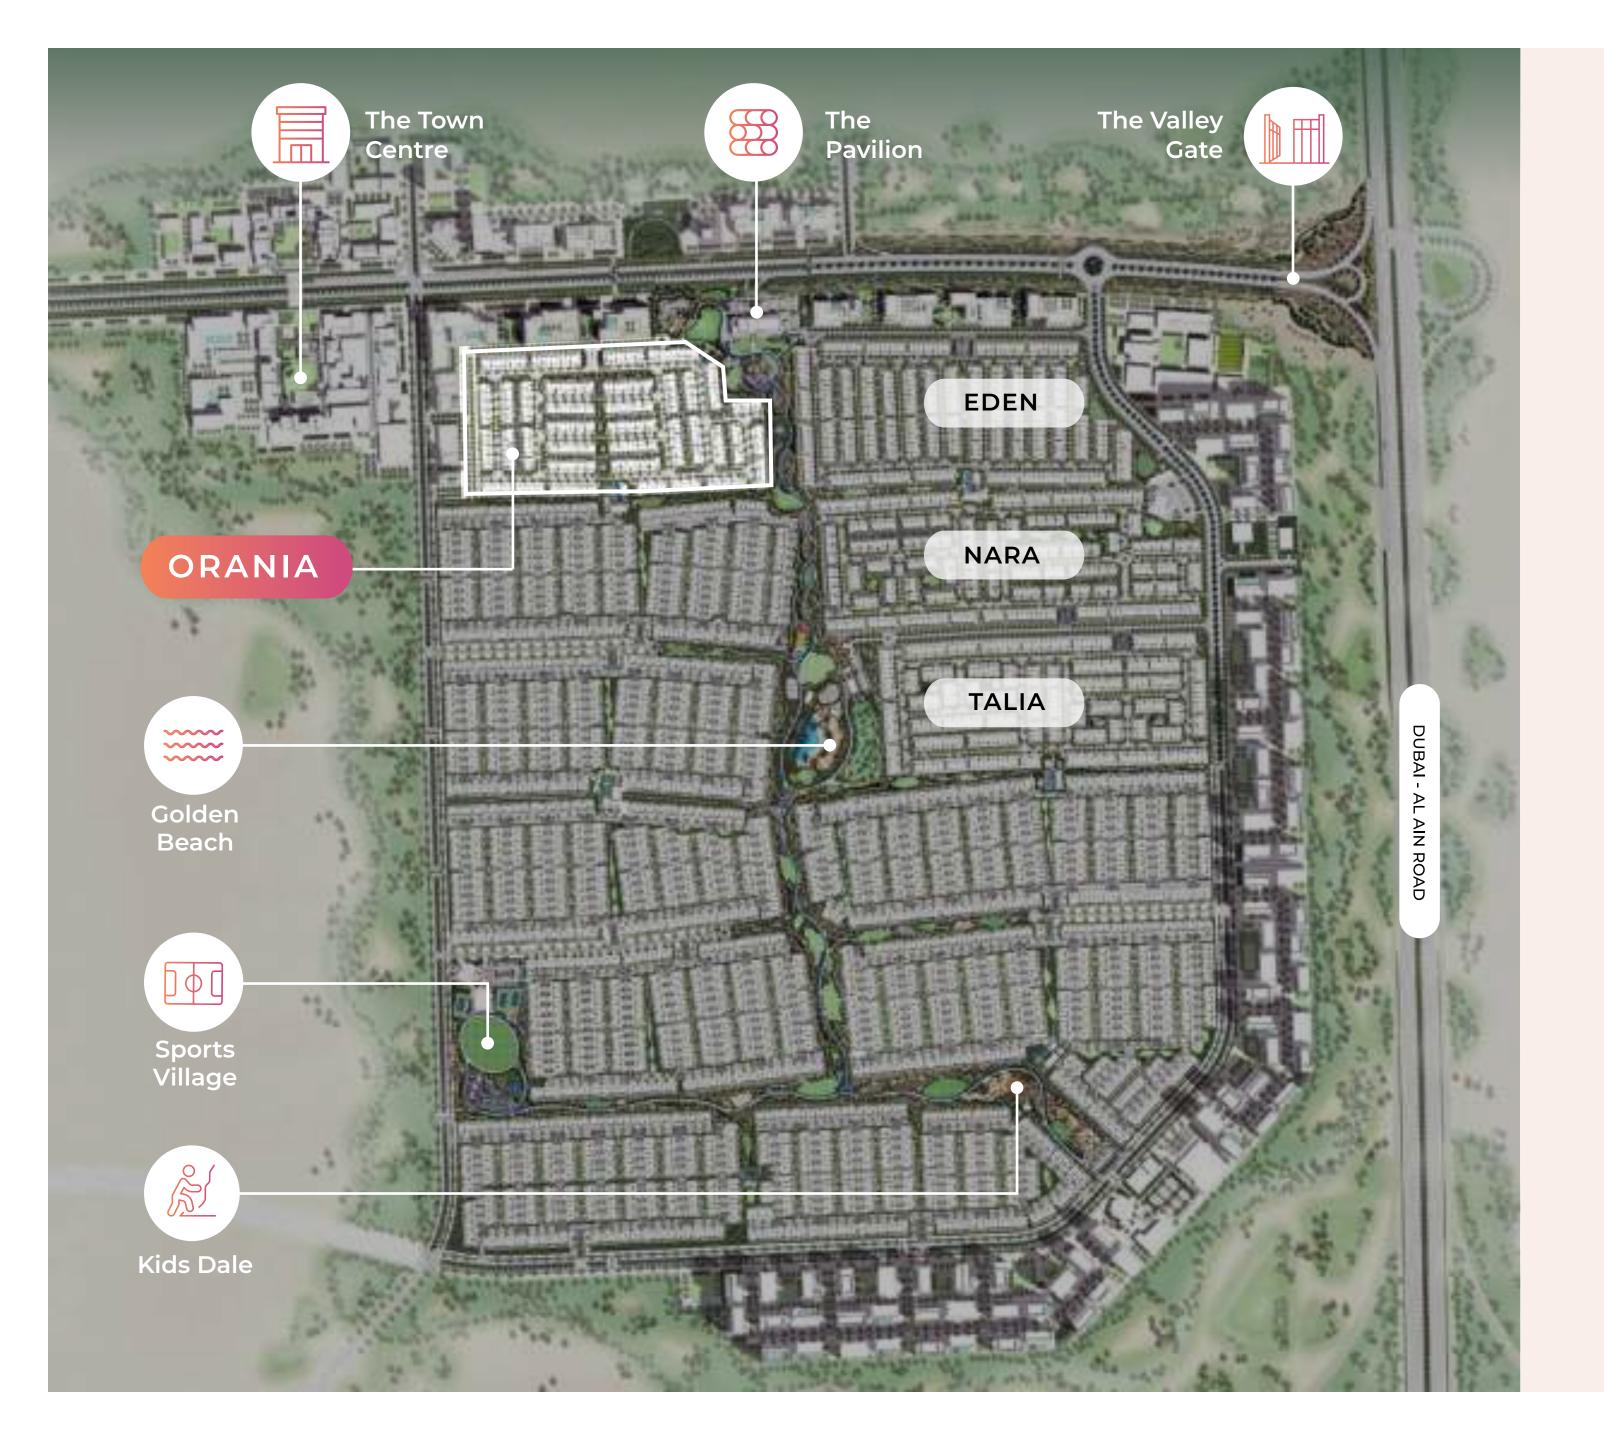

## Perfectly Positioned

With easy access to all major areas of Dubai and an array of green open spaces, The Valley is strategically located on the Dubai—Al Ain Road, a major connection point between the emirates of Dubai and Abu Dhabi.

A True Sense of Community

ORANIA brings you and your loved ones closer to nature. With a world of recreational options all around you, including The Valley's Golden Beach, this idyllic neighbourhood offers residents the ideal blend of leisure, convenience and tranquillity.

# Where Life, Leisure & Nature Meet

The Valley's fourth neighbourhood of modern townhouses, ORANIA brings balance to your lifestyle, in a community you can feel proud to call home. With a wide array of indoor and outdoor retail options, The Valley's Golden Beach, lush linear parks, a local farmers' market, and gourmet dining options just footsteps away, your family can embrace a true sense of community amidst the serenity of nature.

Minutes from The Pavilion

Footsteps from Golden Beach

A short walk to the Sports Village

Golden Beach

Pocket Parks

Town Centre

Play Grounds & Sports Facilities

Barbecue & Picnic Areas

Retail & Dining

A Home that Dreams are Made Of

Contemporary design, modern amenities and timeless natural beauty blend seamlessly with each other.