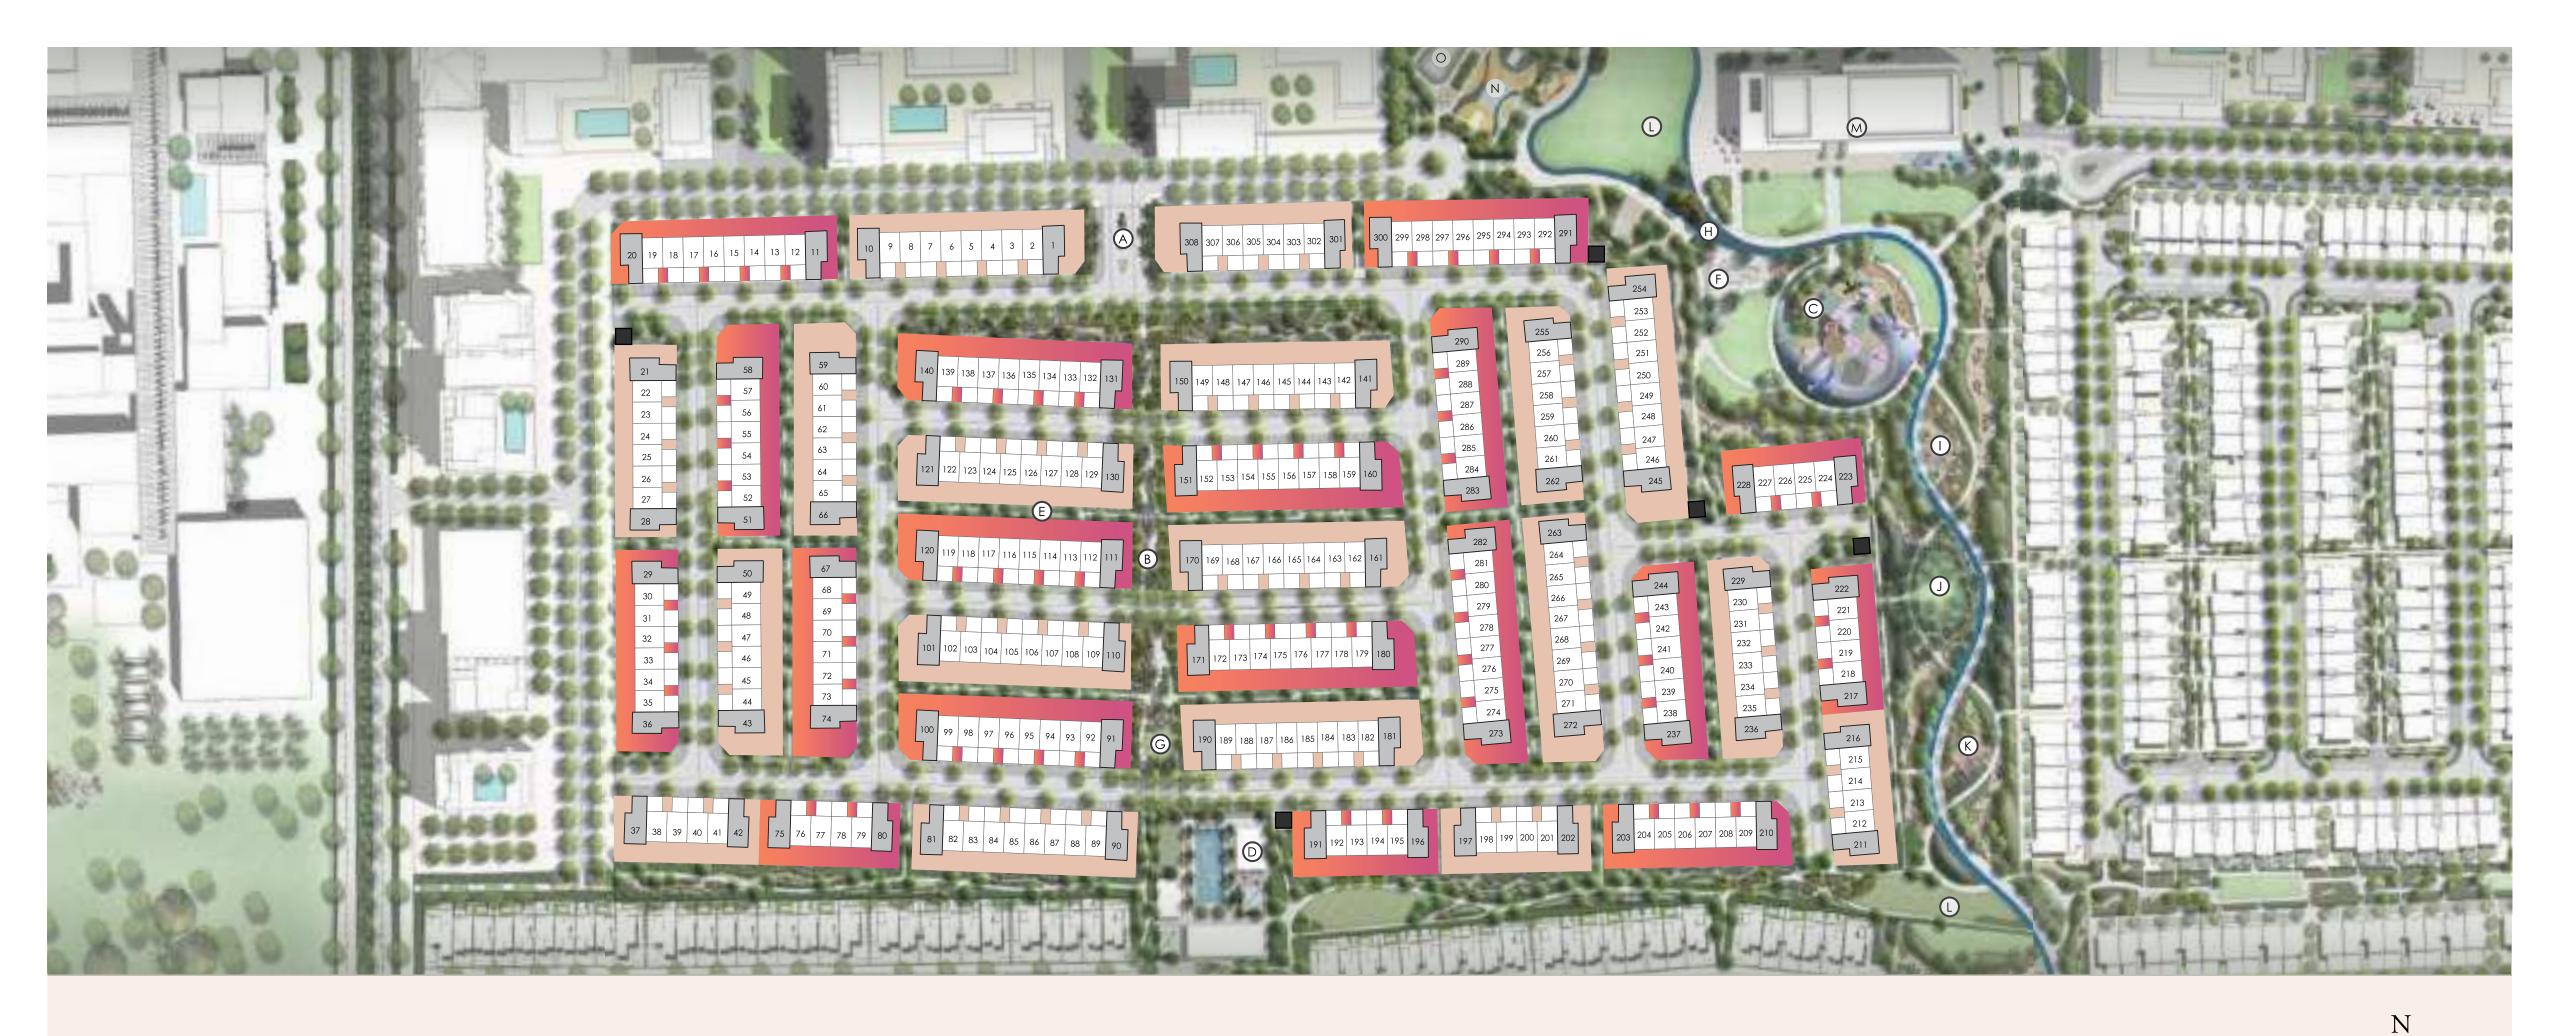

### AMENITIES

A. ORANIA GATEHOUSE

B. POCKET PARK

C. KIDS PLAY AREA AND LAWN

D. COMMUNITY CLUBHOUSE

E. GREEN SIKKA

F. SPLASH PAD

G. PICNIC LAWN

H. JOGGING TRACK

I. OUTDOOR LIVING ROOM

J. PALM GROVE

L. EVENTS LAWN

K. YOGA DECK

M. THE VALLEY PAVILION

N. SPORTS COURT

O. SKATE PARK