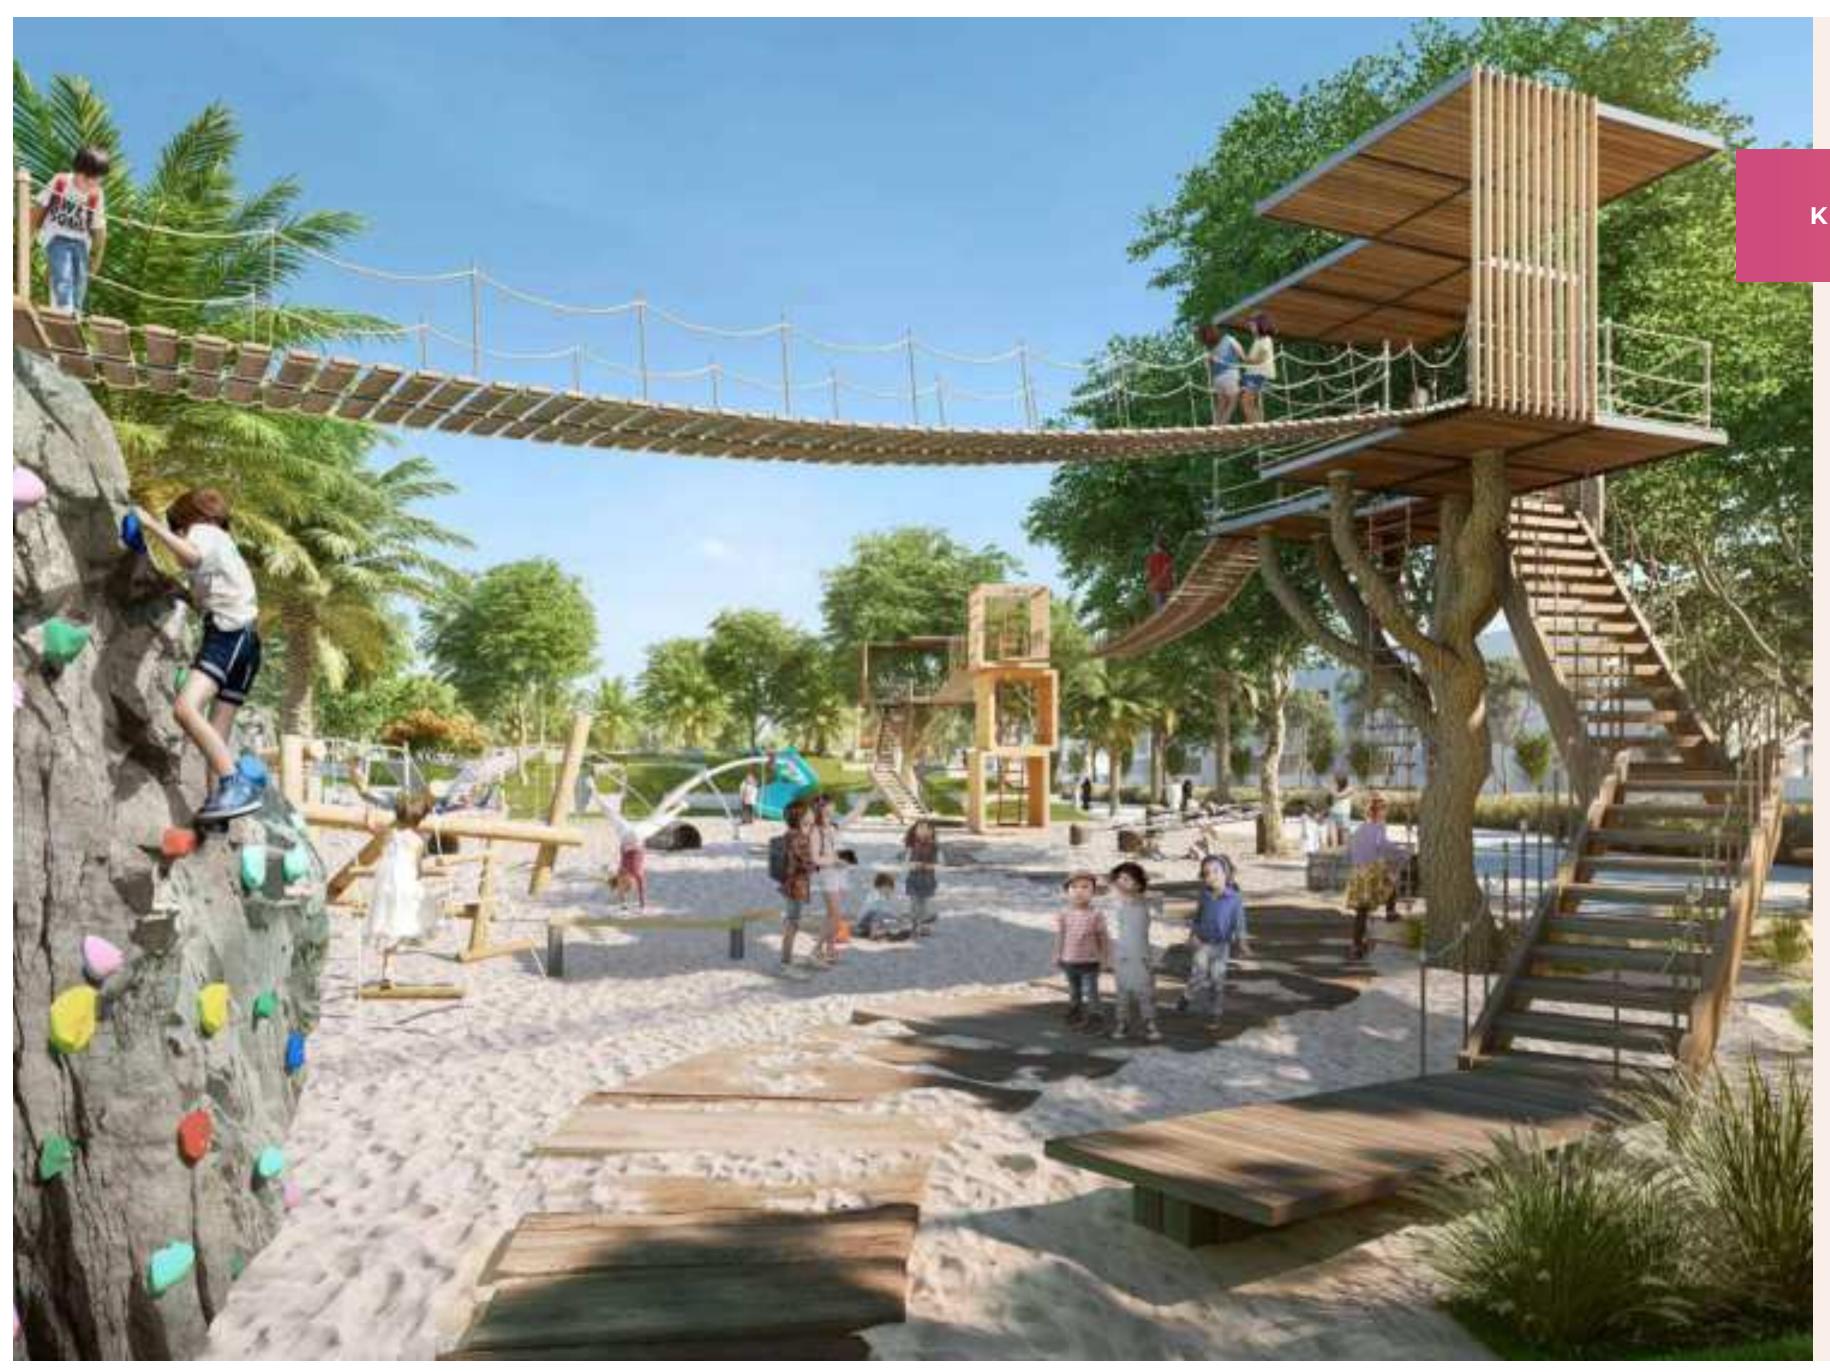

### KIDS' DALE

Let the little ones'
imaginations soar at the
Kids' Dale, where they can
combine learning and play
each and every day.

Rock Climbing

Amphitheatre Space

Archaeological Play Area