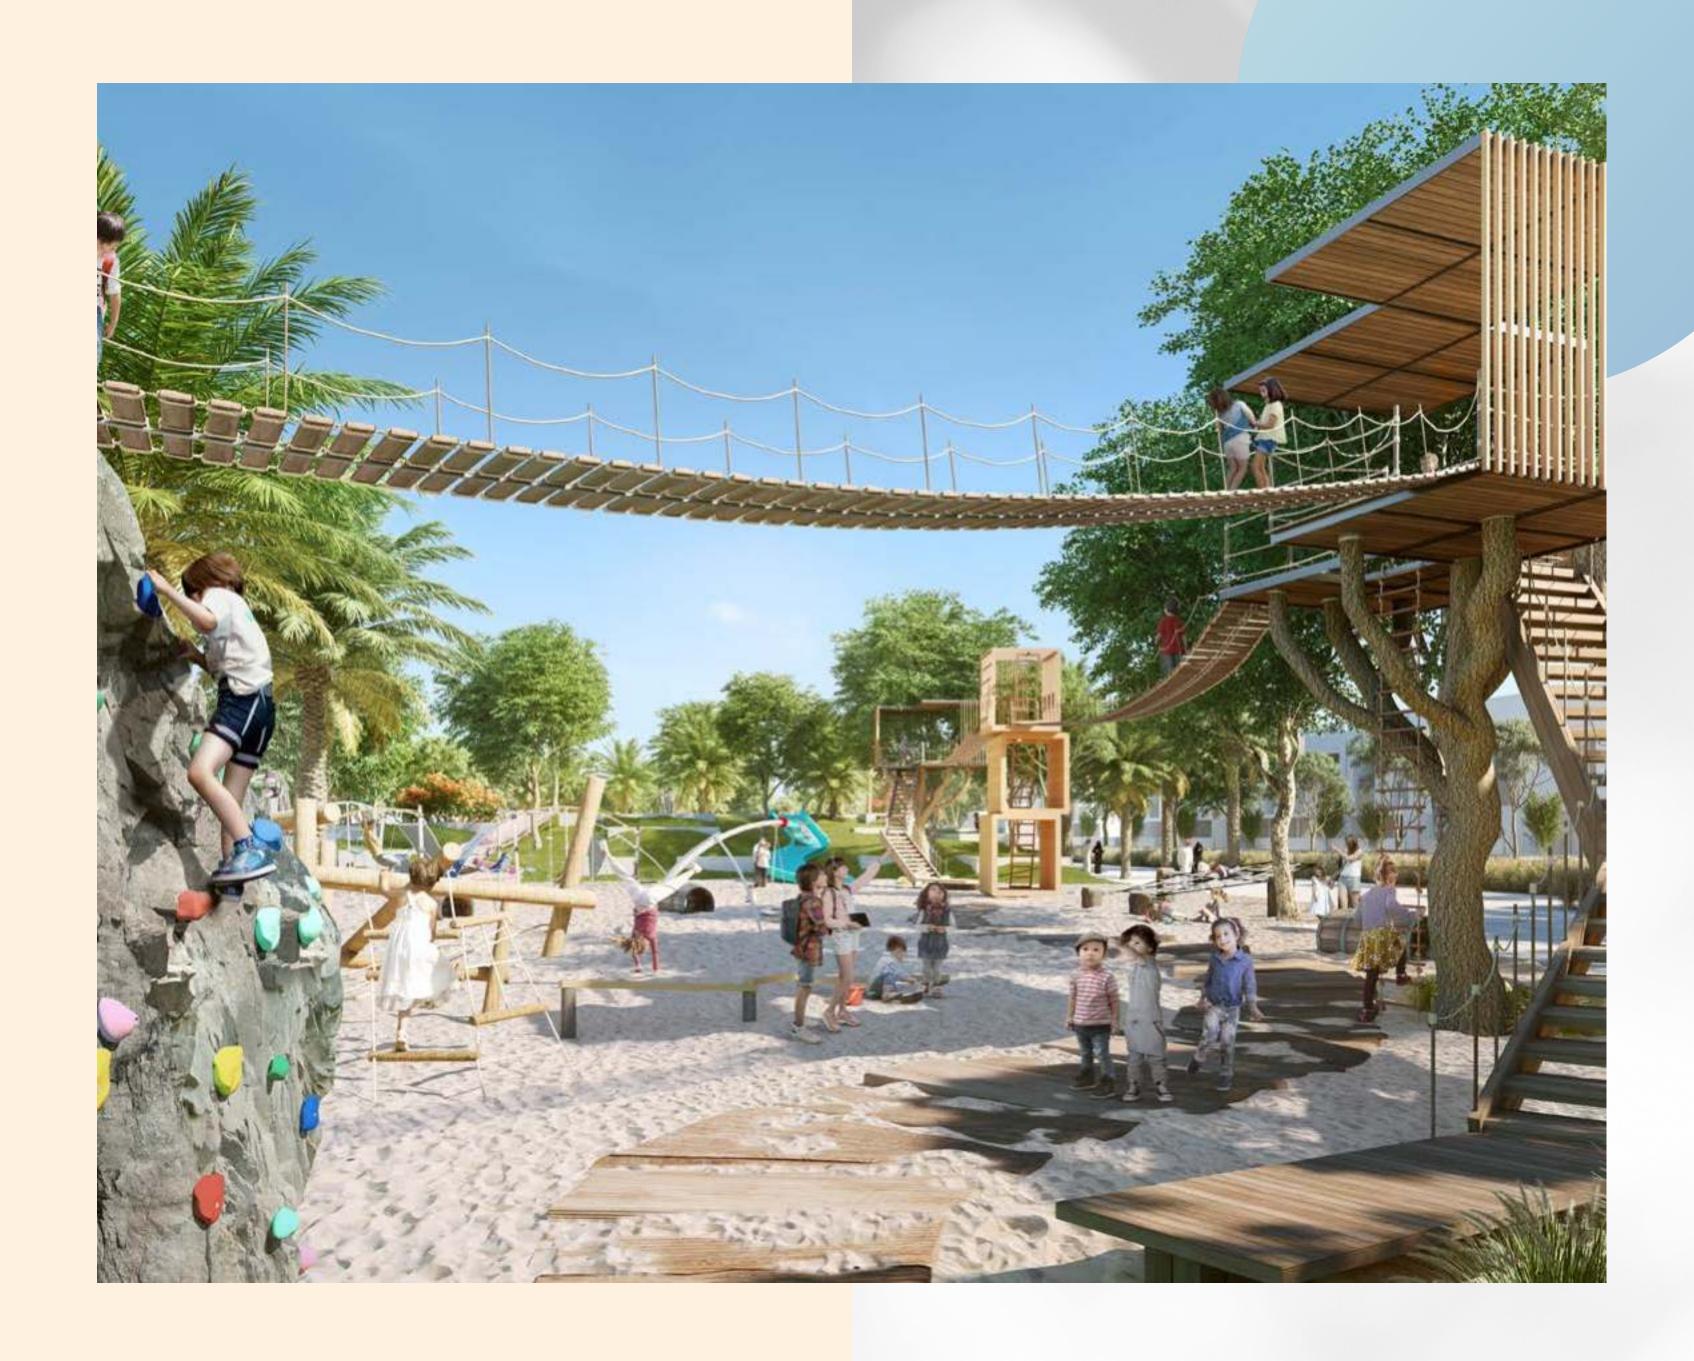

## KIDS' DALE

10,000 sqm

Let your little ones' imagination soar at Kids' Dale.

Rock Climbing

Amphitheatre

Archaeological Play Area