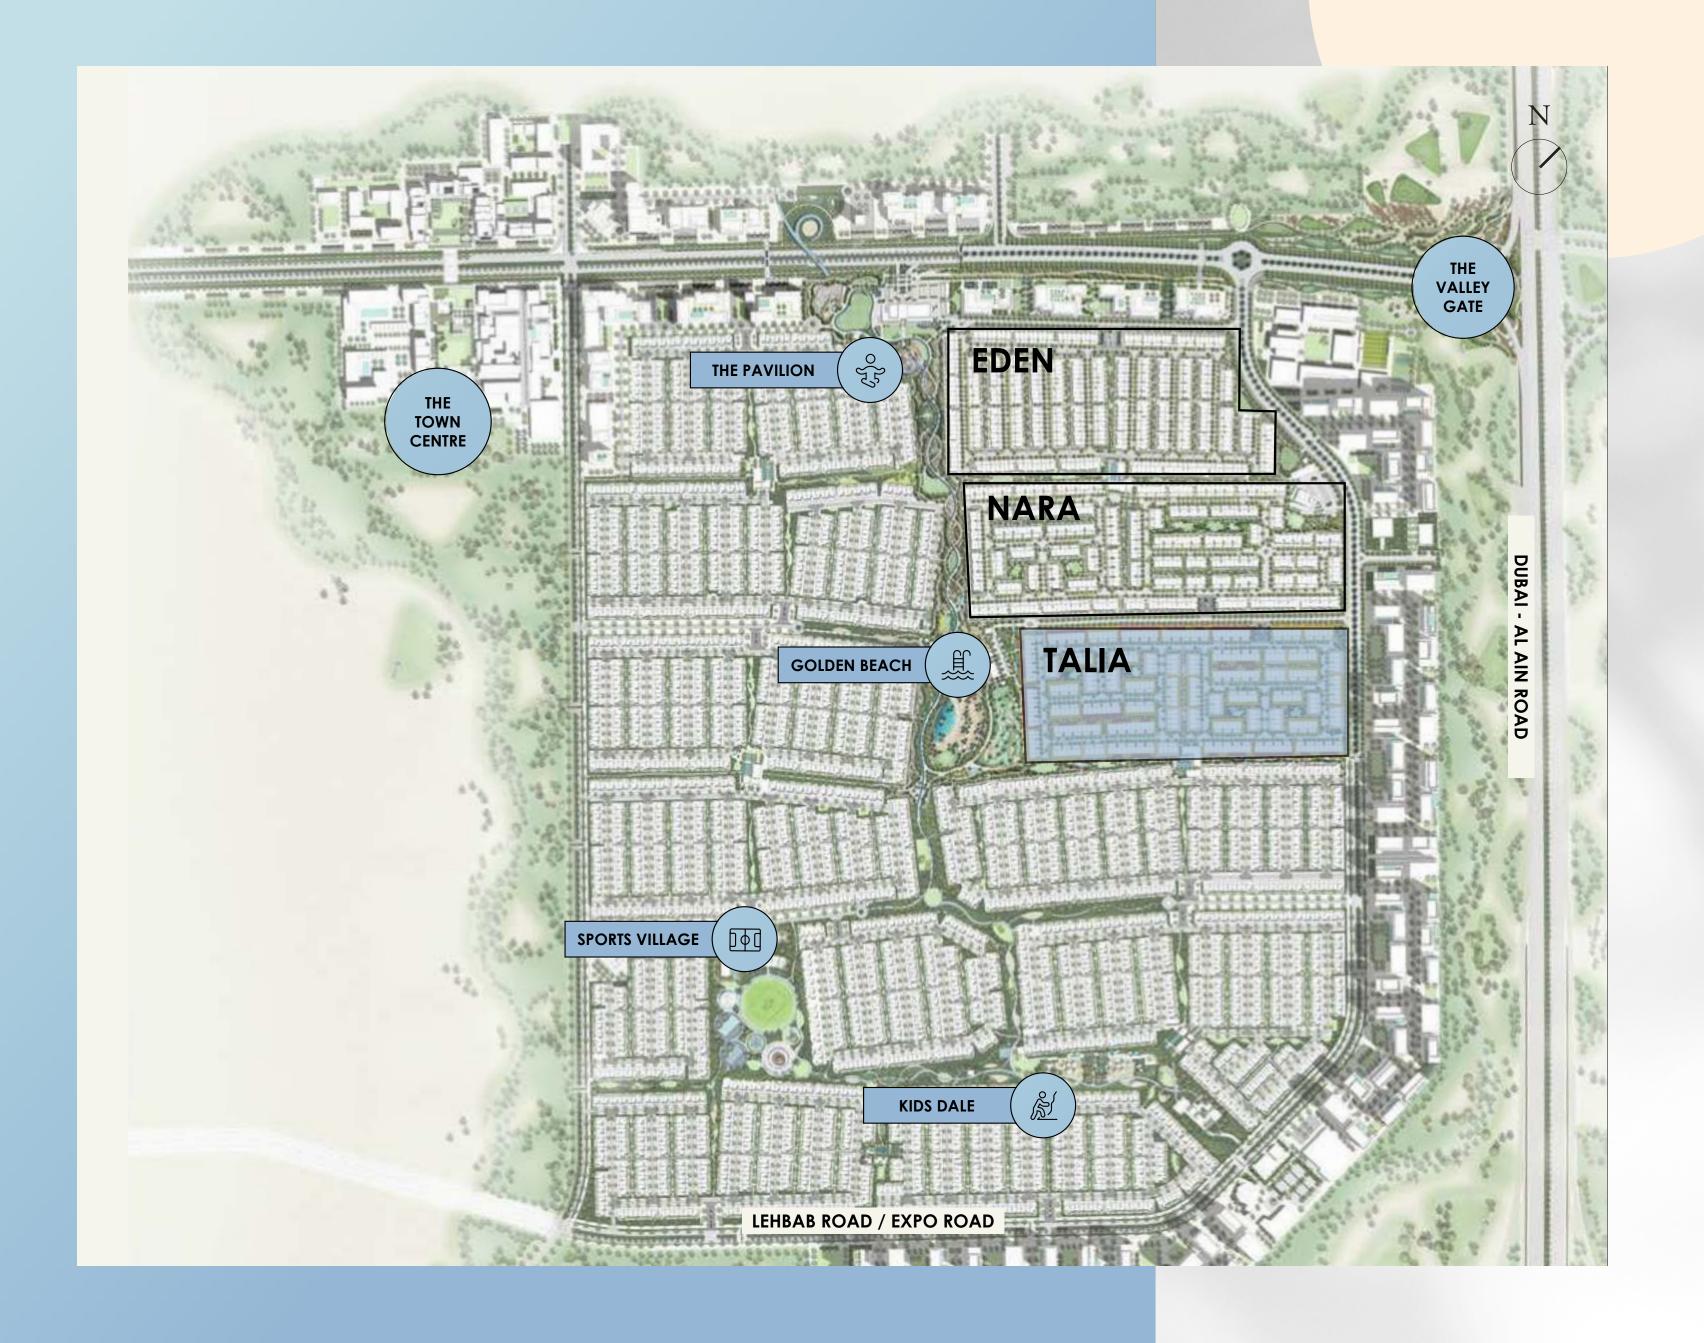

**TALIA** 

**EMAAR** 

Golden Beach

Sports Village

Town Centre

Kids' Dale

Gourmet
Dining Options

Indoor & Outdoor Retail Options

## WHERE LIFE MOVES AT YOUR PACE

The Valley's third neighbourhood of elegant townhouses – TALIA comprises stylish, family-friendly homes connected to nature and situated just footsteps away from Golden Beach.

## INTEGRATED COMMUNITY LIVING

Footsteps from Golden Beach

Minutes from The Pavilion

A short walk from the Sports Village

## GOLDEN BEACH

30,000 sqm

The ideal setting for sun-soaked days spent with family, Golden Beach provides the perfect focal point for TALIA's integrated community living.

Water splash

Kids' play areas

Food & Beverage Options

## TOWN CENTRE

32,000 sqm

Brighten up your day at the beating heart of The Valley.

Indoor & Outdoor Retail

Farmers' Market

Gourmet Dining

## SPORTS VILLAGE

20,000 sqm

Enjoy an active, fulfilling and healthy lifestyle at the Sports Village.

Sports Courts

Bicycle & Running Tracks

Playground & Outdoor Gym

## KIDS' DALE

10,000 sqm

Let your little ones' imagination soar at Kids' Dale.

Rock Climbing

Amphitheatre

Archaeological Play Area

## THE PAVILION

33,000 sqm

Unwind with a sunset yoga class and relax in the tranquility of The Pavilion.

Zen & Oasis Garden

**Observation Tower** 

Maze