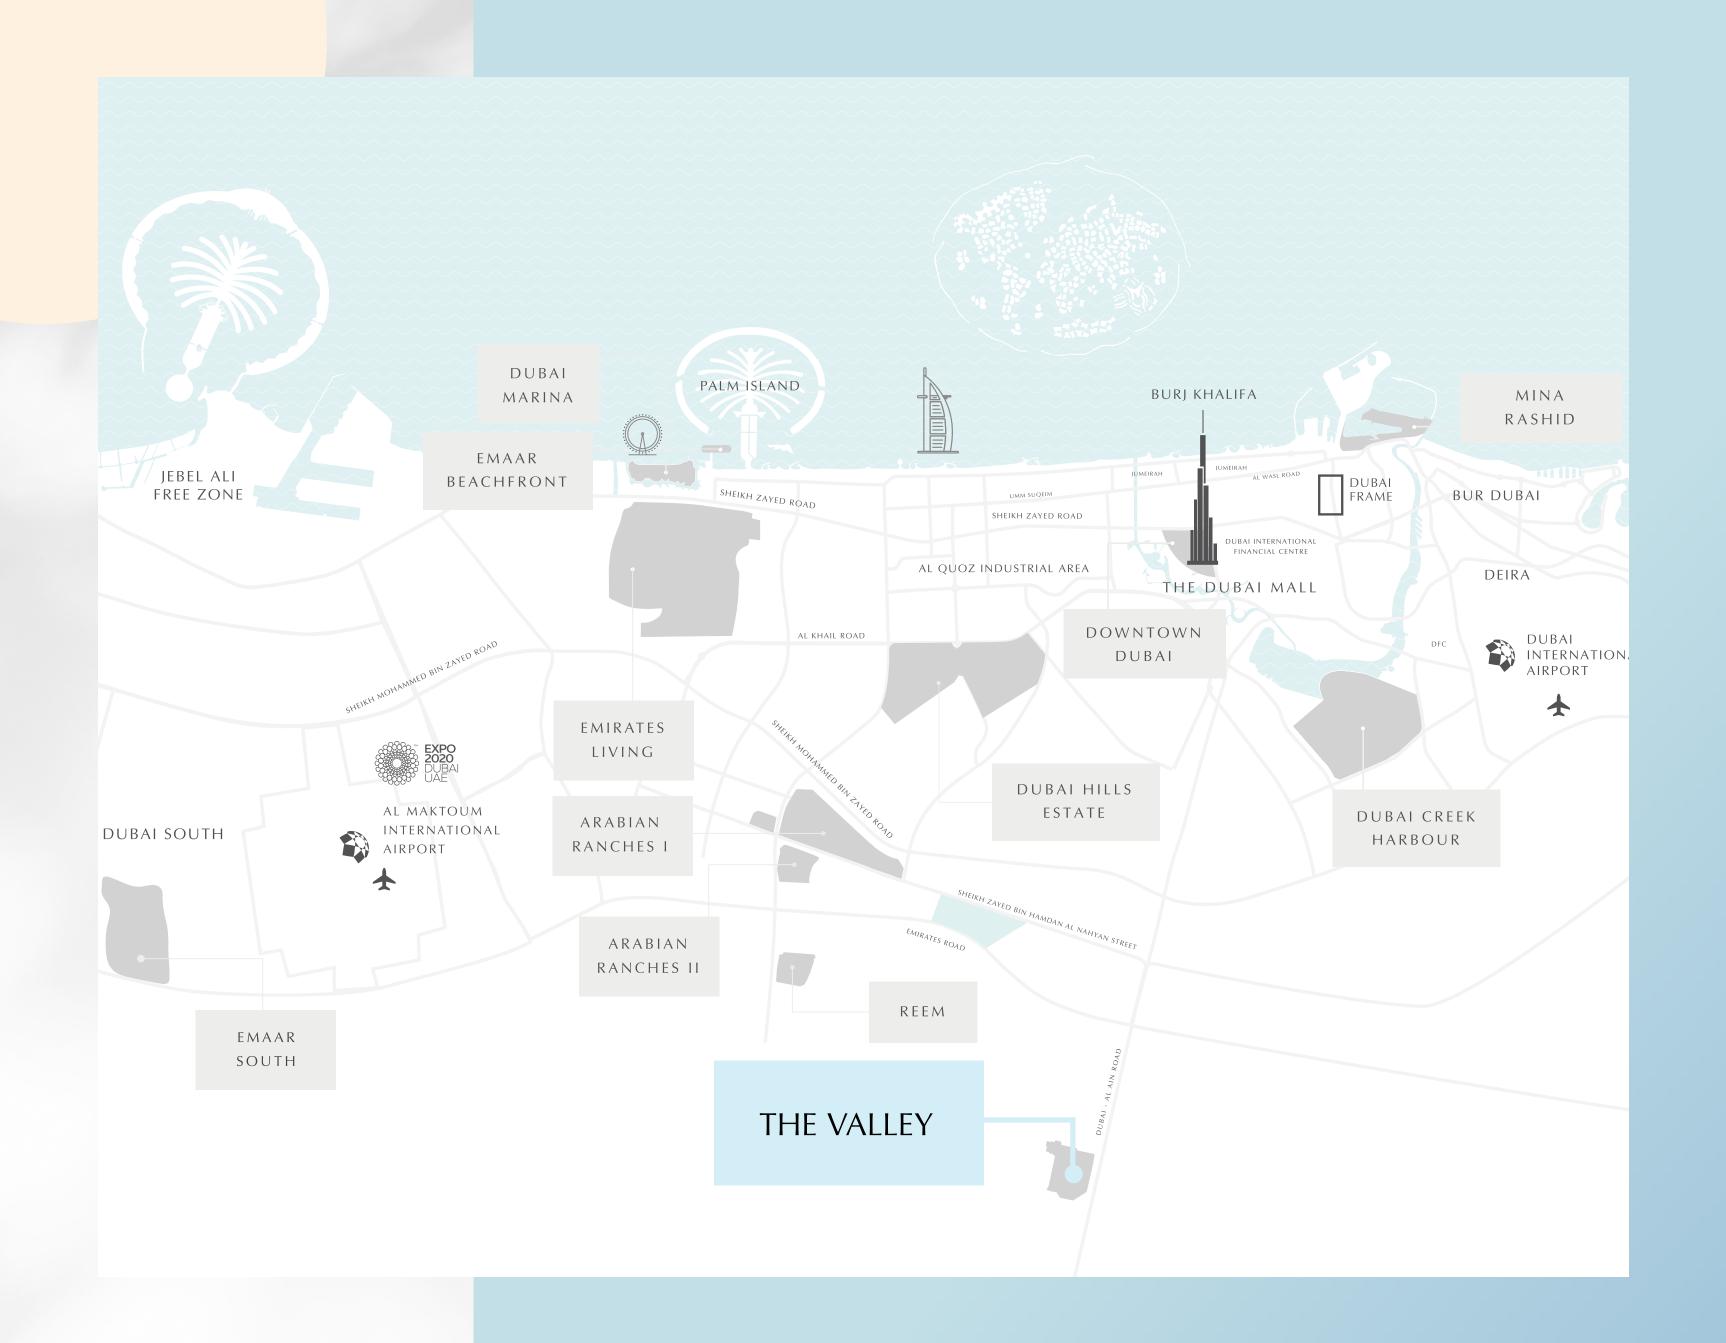

## WHERE YOUBELONG

With easy access to all major areas of Dubai, along with The Valley's Golden Beach and lots of green open spaces just footsteps away – you are guaranteed a fulfilling and active lifestyle.

## A PRIME LOCATION

**05 Minutes** Drive to Rugby Sevens stadium

**08 Minutes** Drive to Dubai Outlet Mall

**25 Minutes** Drive to Burj Khalifa& The Dubai Mall

**25 Minutes** Drive to Dubai International Airport