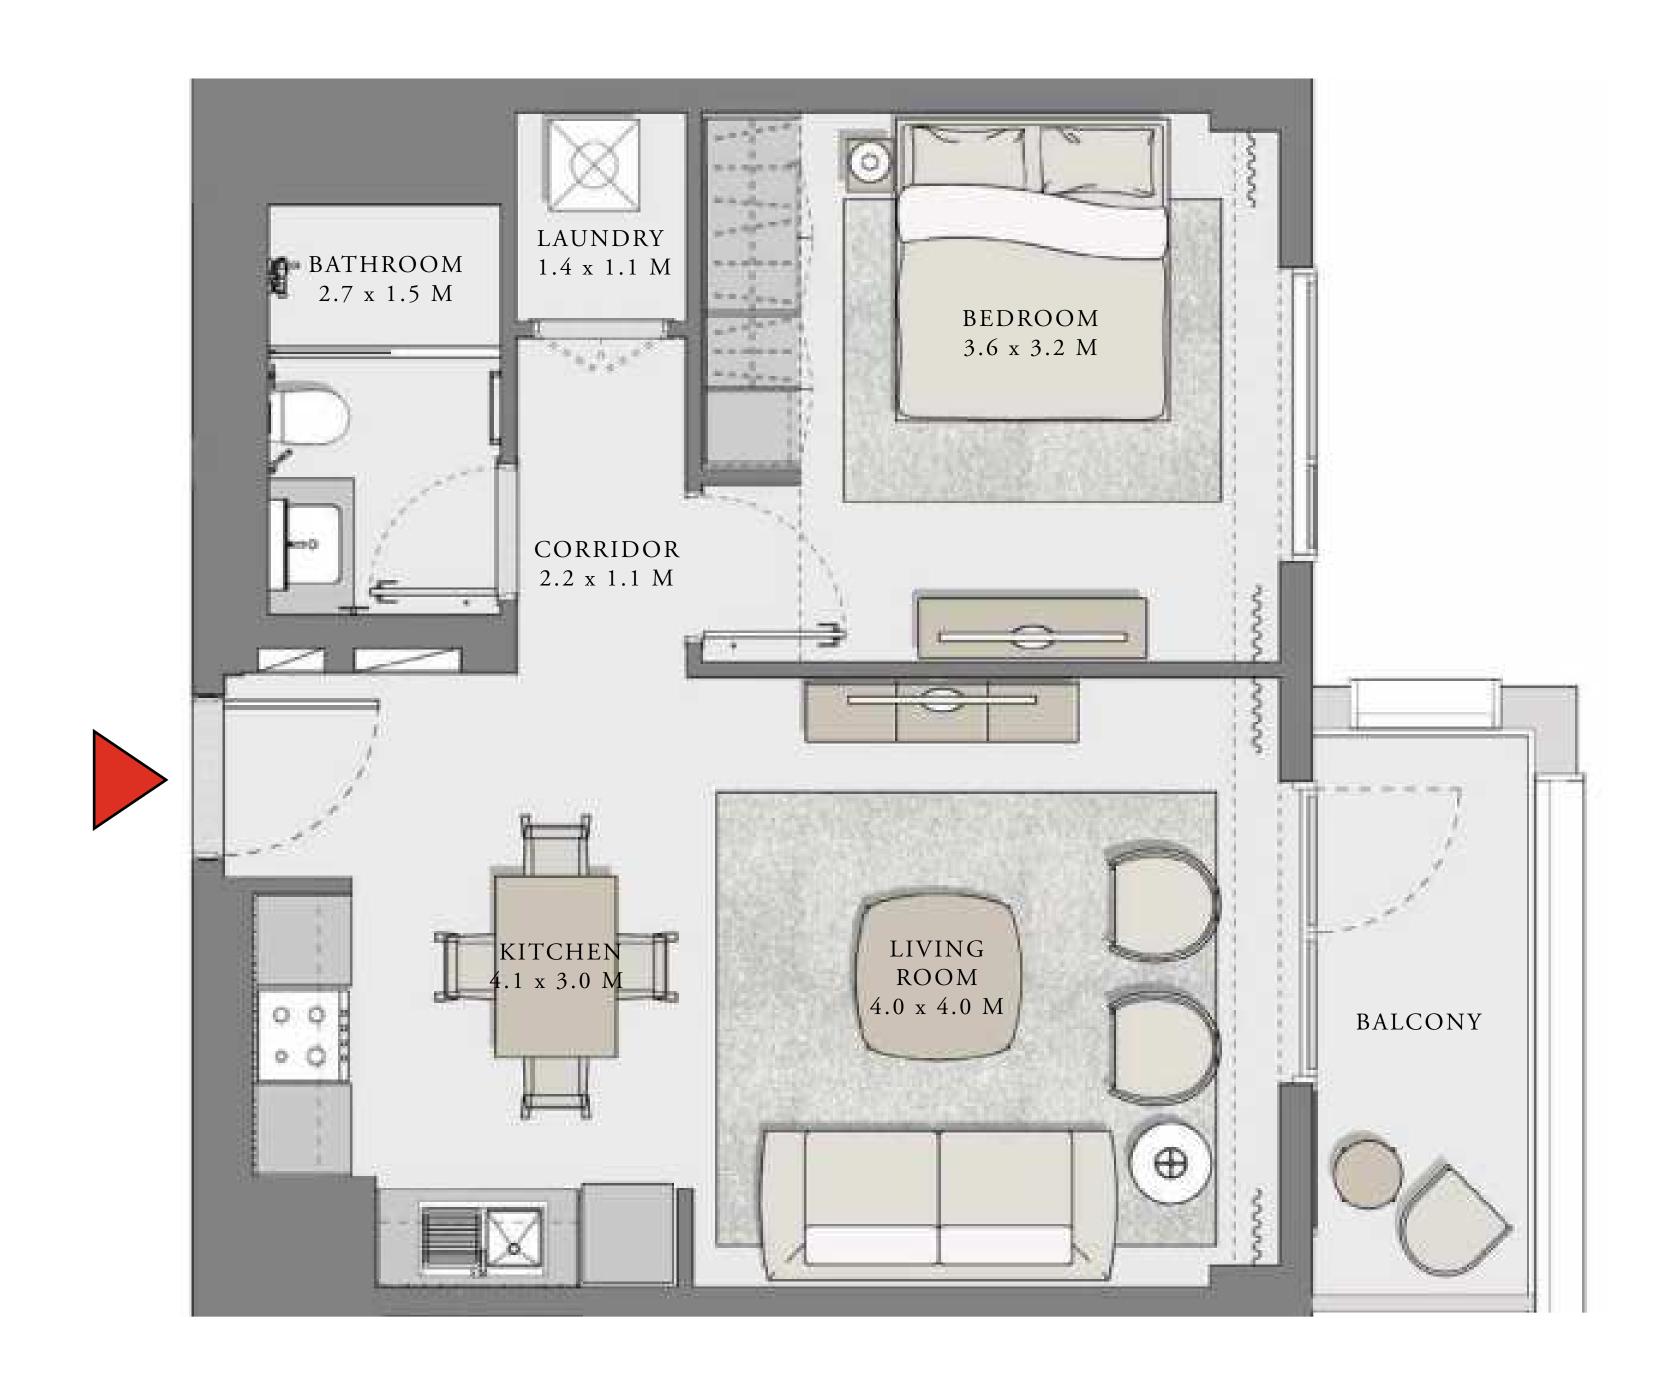

#### UNIT 05 LEVEL 02-07

| _ | APARTMENT AREA | 602.99 SQ.FT. | 56.02 SQ.M. |
|---|----------------|---------------|-------------|
|   | BALCONY AREA   | 79.55 SQ.FT.  | 7.39 SQ.M.  |
|   | TOTAL AREA     | 682.54 SQ.FT. | 63.41 SQ.M. |