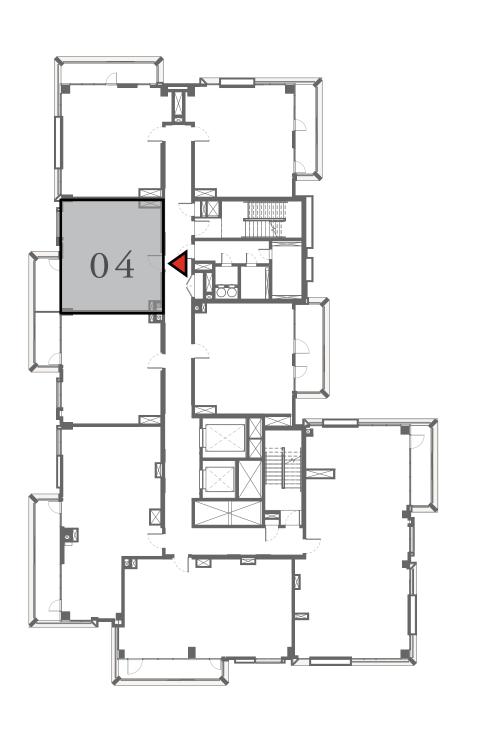

#### UNIT 04 LEVEL 02-06

| APARTMENT AREA | 600.20 SQ.FT. | 55.76 SQ.M. |
|----------------|---------------|-------------|
| BALCONY AREA   | 66.20 SQ.FT.  | 6.15 SQ.M.  |
| TOTAL AREA     | 666.40 SQ.FT. | 61.91 SQ.M. |