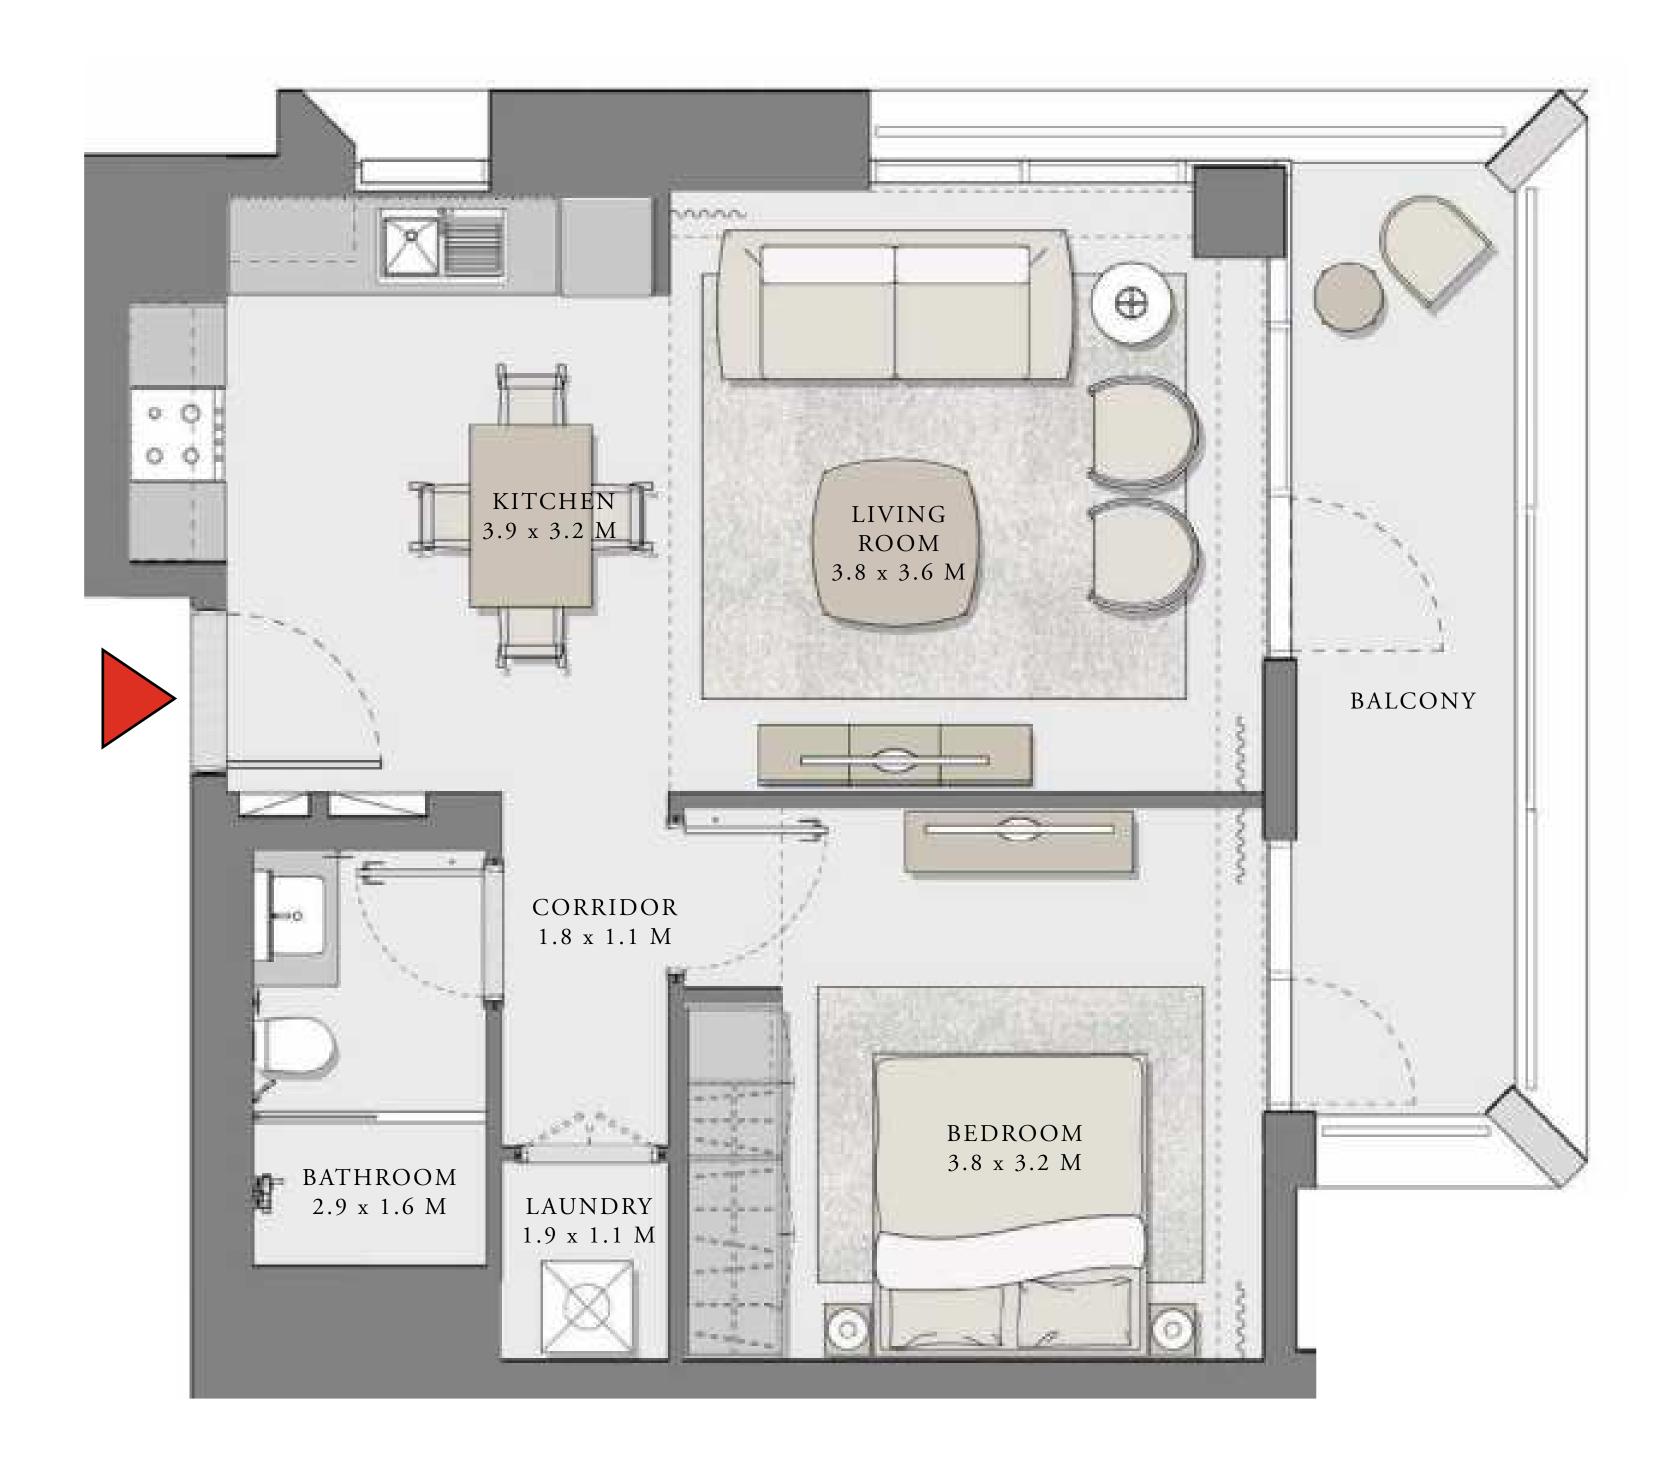

#### UNIT 02 LEVEL 02-06

| APARTMENT AREA | 620.11 SQ.FT. | 57.61 SQ.M. |
|----------------|---------------|-------------|
| BALCONY AREA   | 139.61 SQ.FT. | 12.97 SQ.M. |
| TOTAL AREA     | 759.72 SQ.FT. | 70.58 SQ.M. |