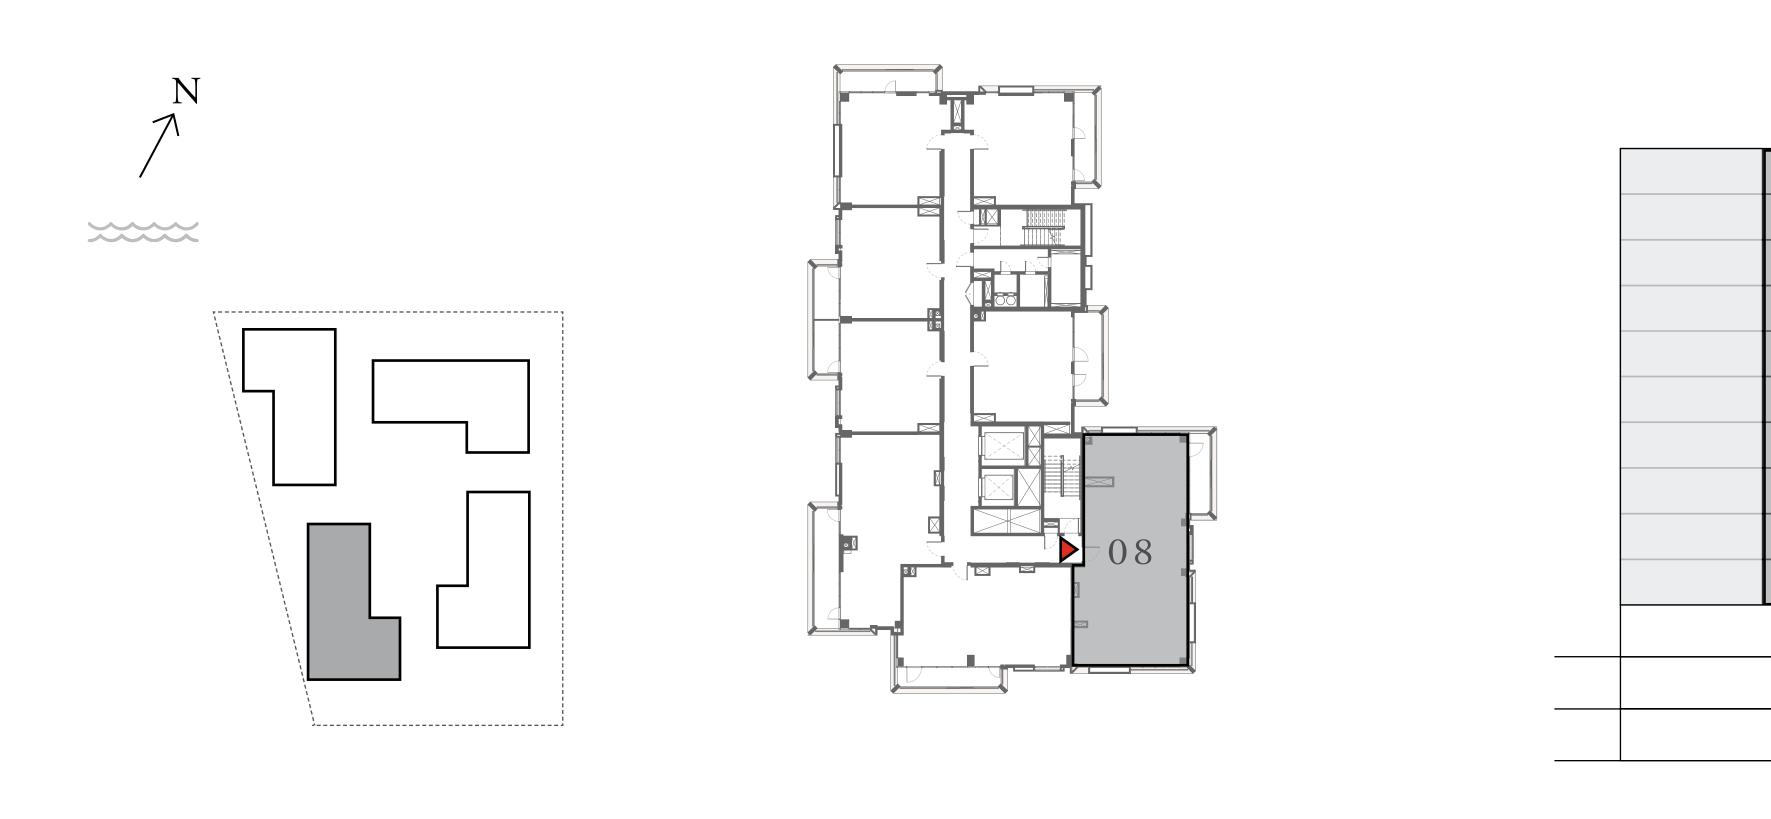

### 3 BEDROOM

UNIT 08 LEVEL 02-06

| APARTMENT AREA | 1347.32 SQ.FT. | 125.17 SQ.M. |
|----------------|----------------|--------------|
| BALCONY AREA   | 303.22 SQ.FT.  | 28.17 SQ.M.  |
| TOTAL AREA     | 1650.54 SQ.FT. | 153.34 SQ.M. |