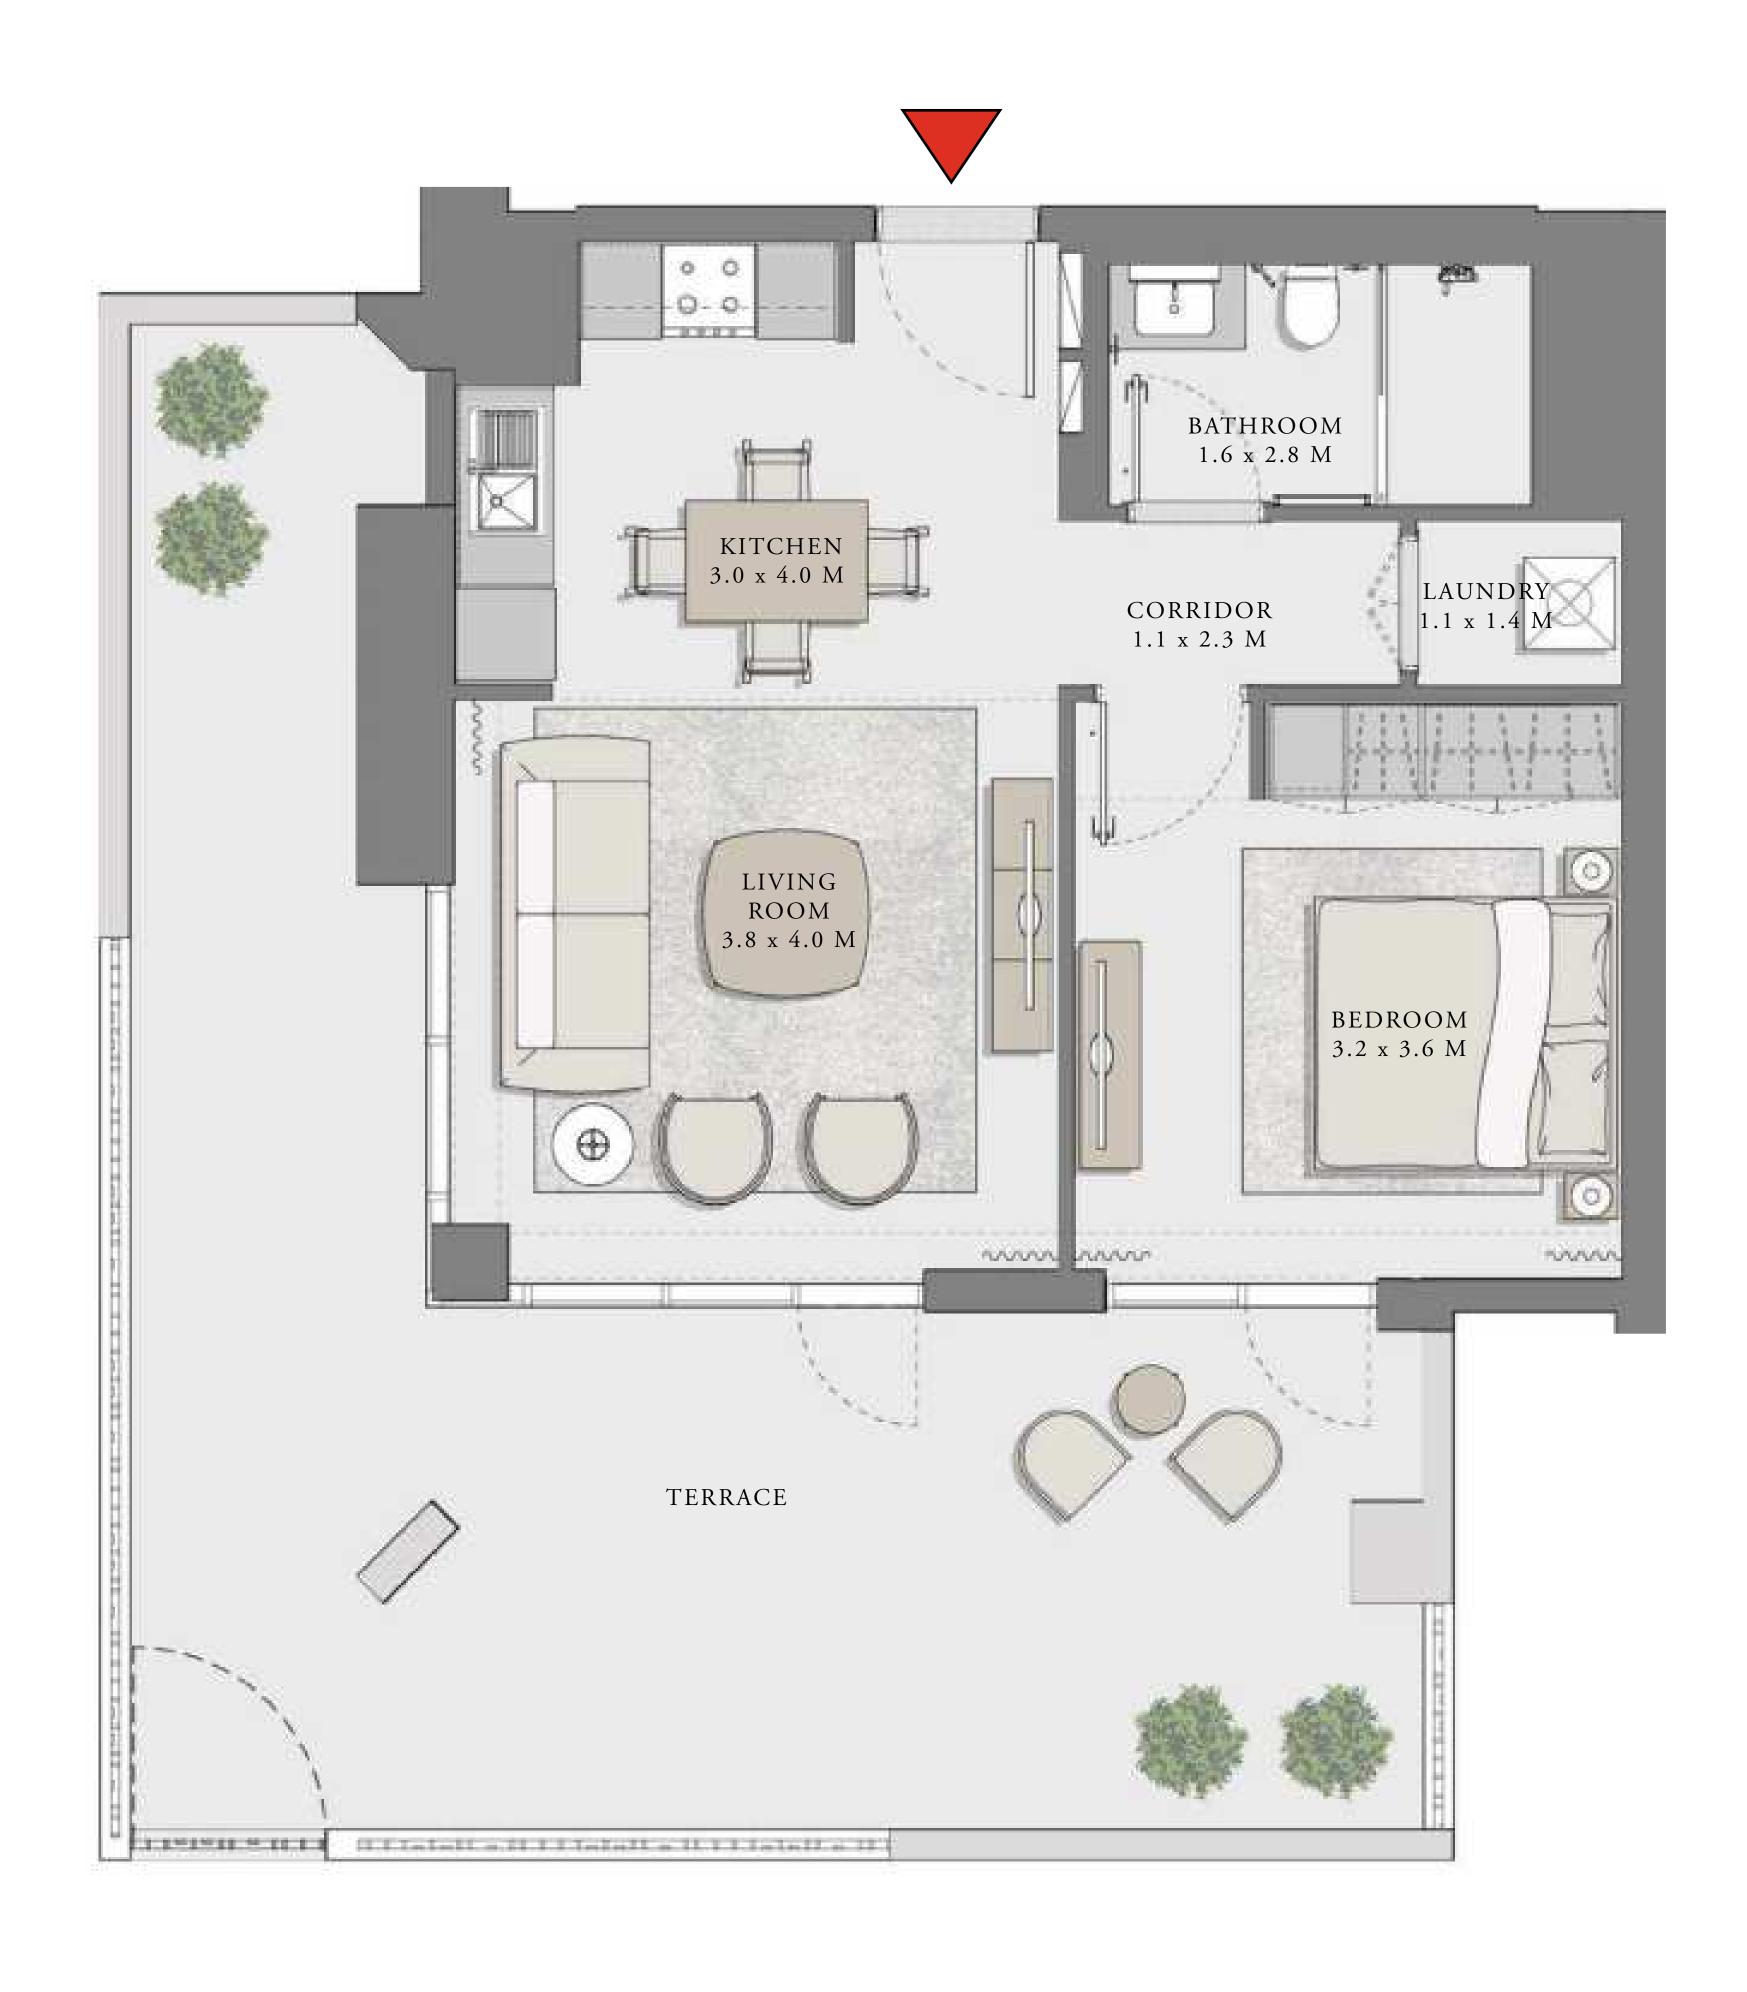

### 1 BEDROOM

UNIT 103 LEVEL 01

| APARTMENT AREA | 605.15 SQ.FT. | 56.22 SQ.M. |
|----------------|---------------|-------------|
| BALCONY AREA   | 263.39 SQ.FT. | 24.47 SQ.M. |
| TOTAL AREA     | 868.54 SQ.FT. | 80.69 SQ.M. |