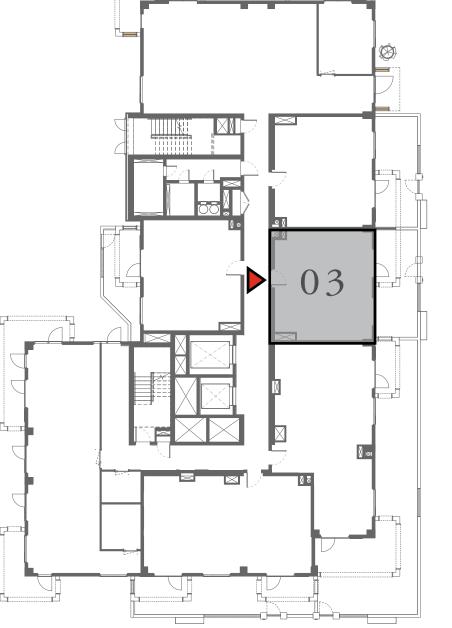

### 1 BEDROOM

UNIT 103 LEVEL 01

| APARTMENT AREA | 605.15 SQ.FT. | 56.22 SQ.M. |
|----------------|---------------|-------------|
| BALCONY AREA   | 263.39 SQ.FT. | 24.47 SQ.M. |
| TOTAL AREA     | 868.54 SQ.FT. | 80.69 SQ.M. |