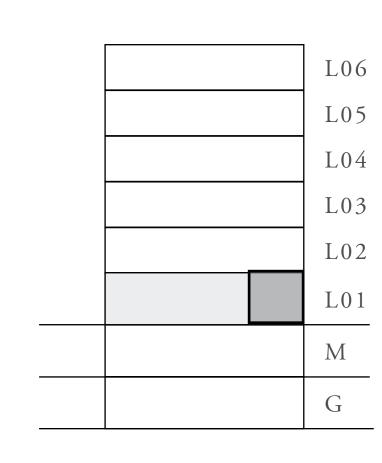

### 2 BEDROOM

UNIT 104 LEVEL 01

| APARTMENT AREA | 909.44 SQ.FT.  | 84.49 SQ.M.  |
|----------------|----------------|--------------|
| BALCONY AREA   | 939.04 SQ.FT.  | 87.24 SQ.M.  |
| TOTAL AREA     | 1848.48 SQ.FT. | 171.73 SQ.M. |