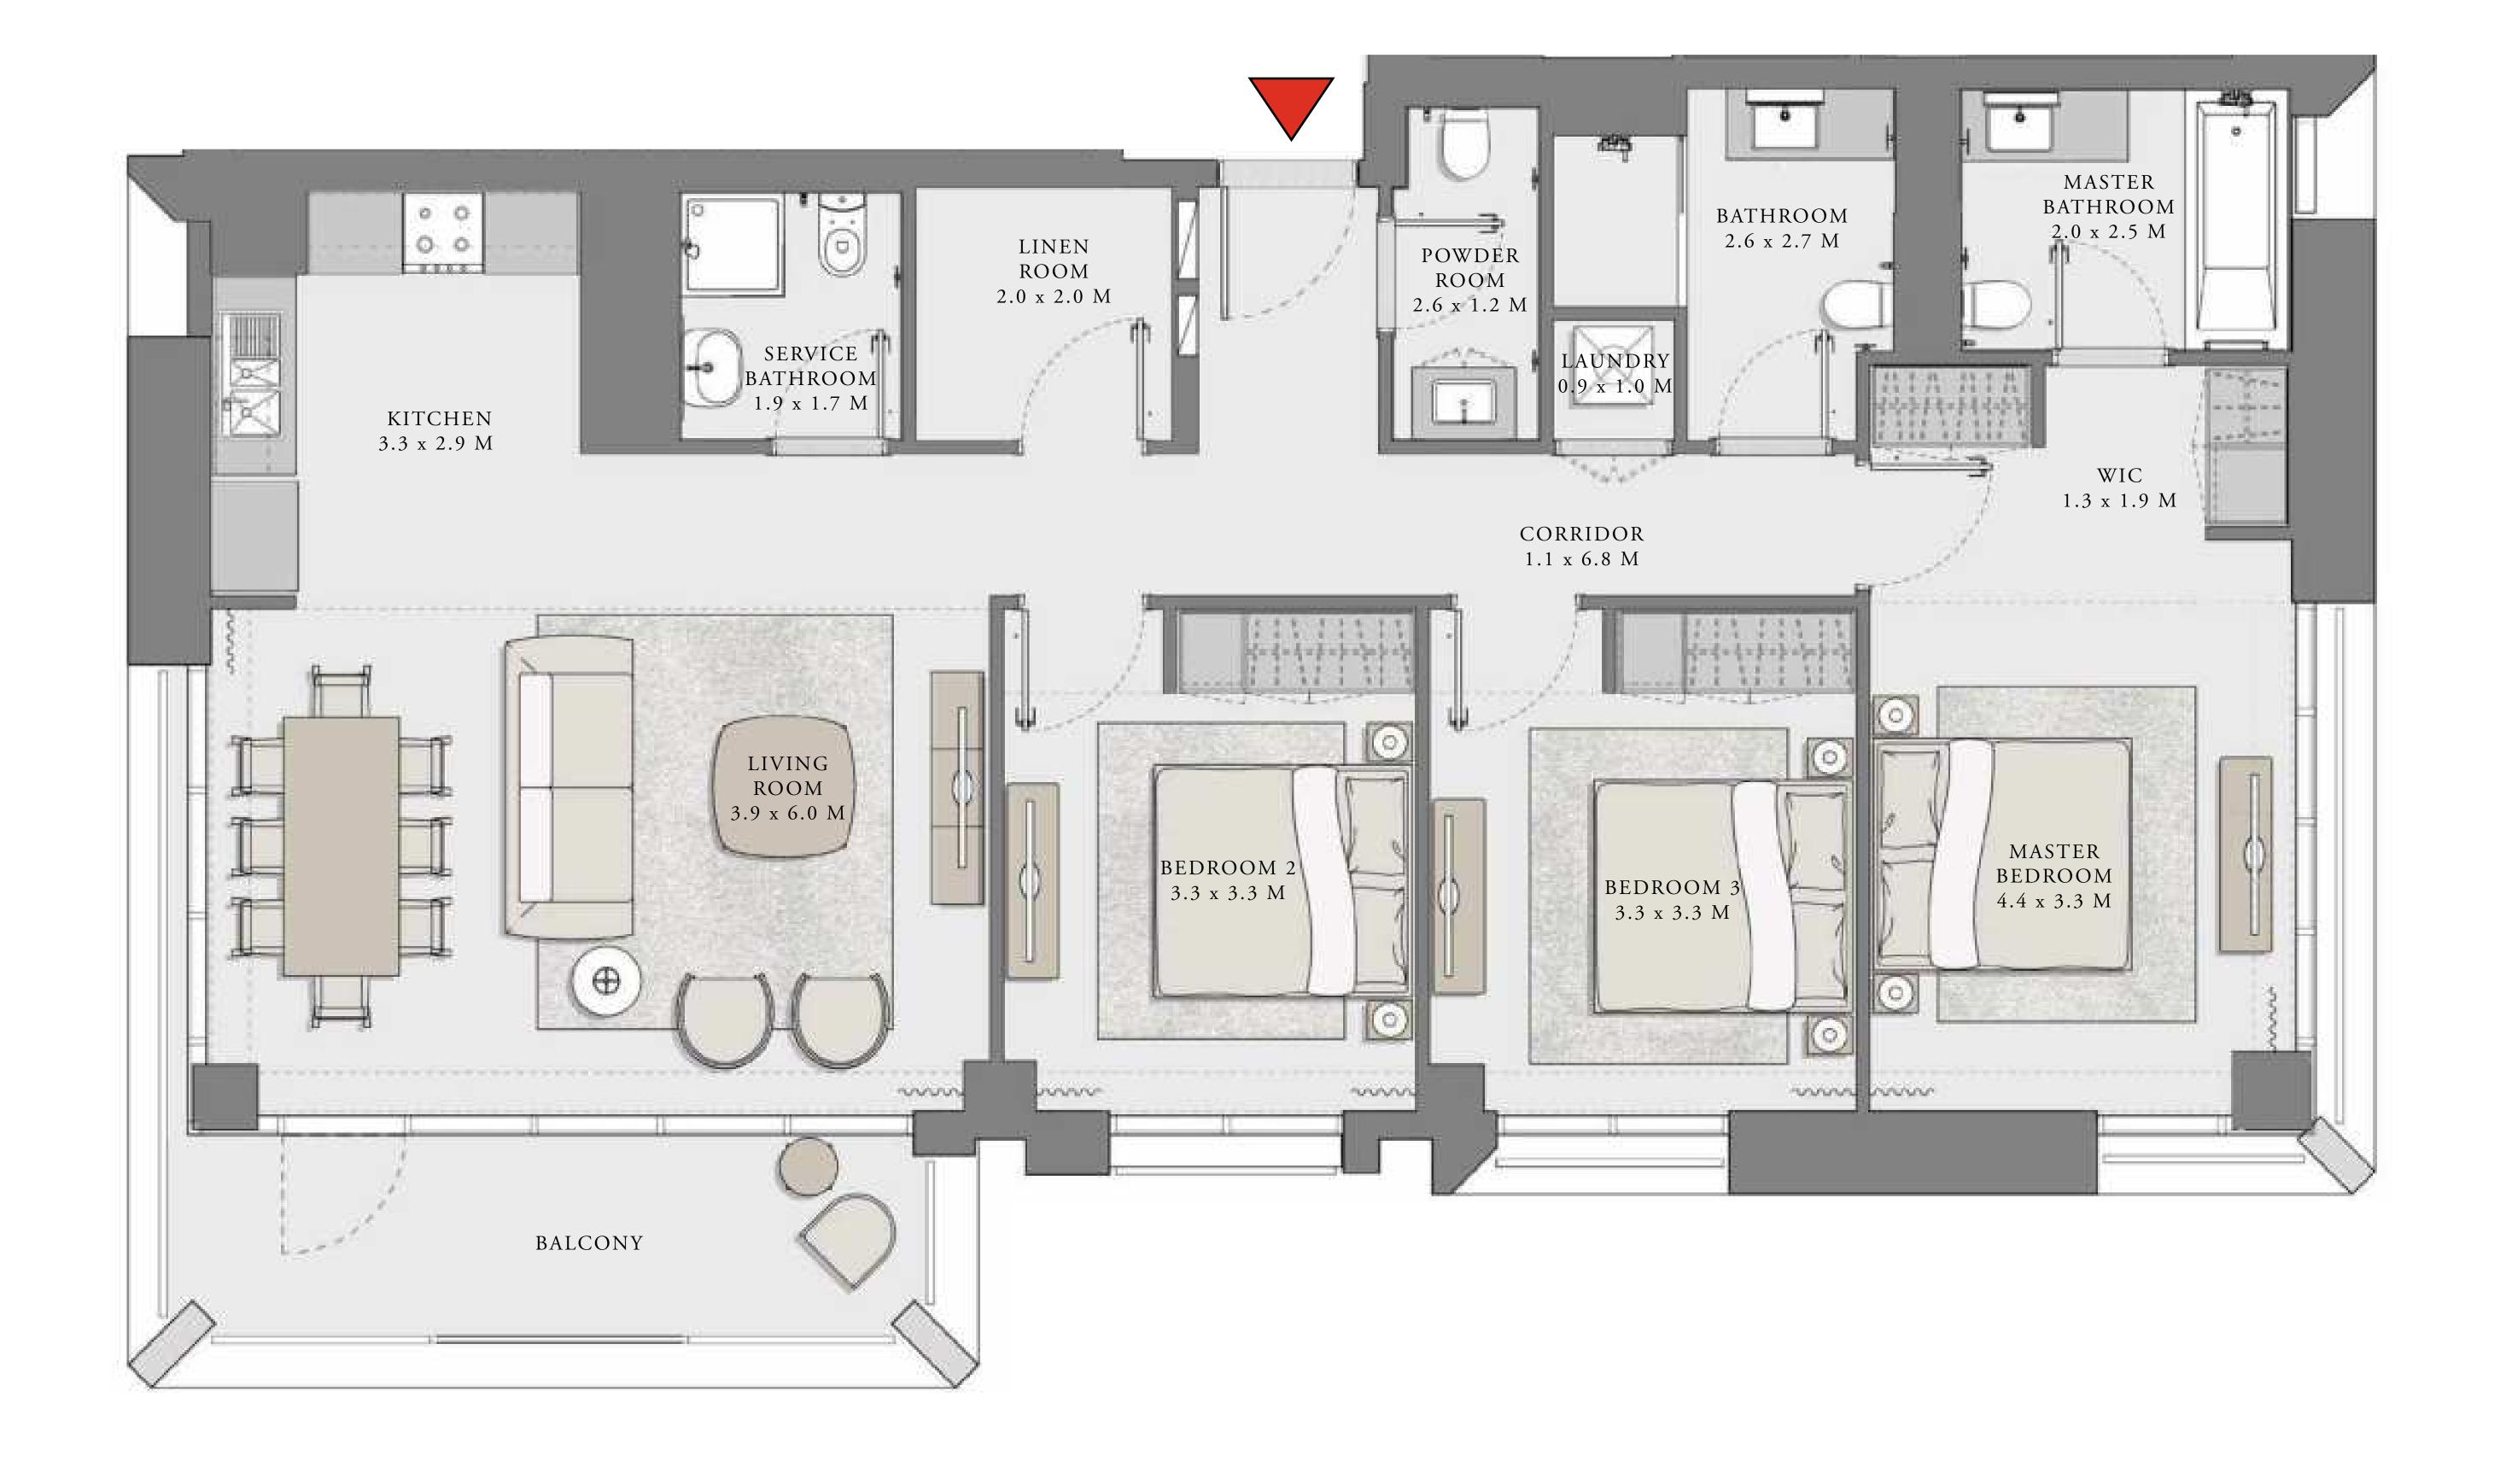

## 2 BEDROOM

UNIT 106 LEVEL 01

| APARTMENT AREA | 911.49 SQ.FT.  | 84.68 SQ.M.  |
|----------------|----------------|--------------|
| BALCONY AREA   | 620.75 SQ.FT.  | 57.67 SQ.M.  |
| TOTAL AREA     | 1532.24 SQ.FT. | 142.35 SQ.M. |