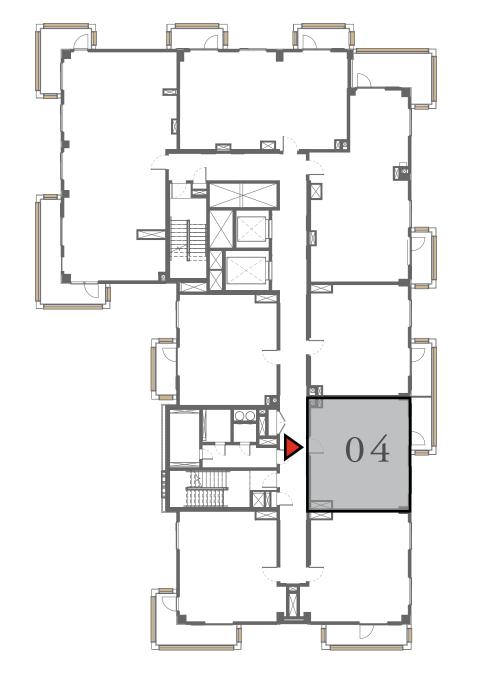

### 2 BEDROOM

UNIT 104 LEVEL 01

| APARTMENT AREA | 909.44 SQ.FT.  | 84.49 SQ.M.  |
|----------------|----------------|--------------|
| BALCONY AREA   | 939.04 SQ.FT.  | 87.24 SQ.M.  |
| TOTAL AREA     | 1848.48 SQ.FT. | 171.73 SQ.M. |