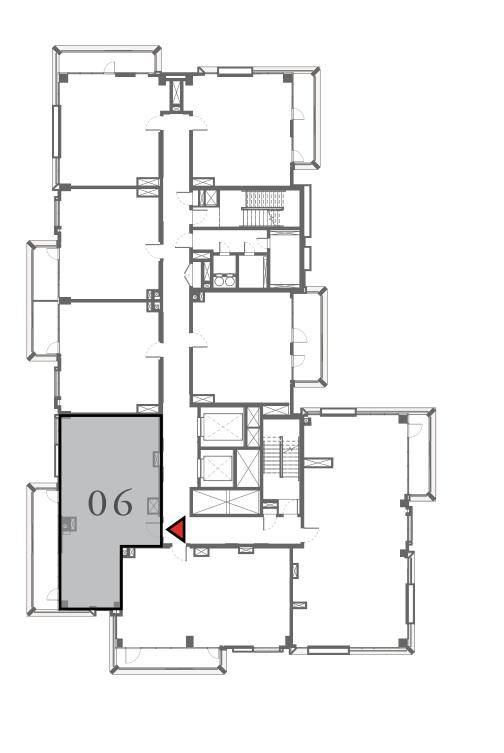

### 2 BEDROOM

UNIT 06 LEVEL 02-06

| APARTMENT AREA | 904.38 SQ.FT.  | 84.02 SQ.M.  |
|----------------|----------------|--------------|
| BALCONY AREA   | 249.83 SQ.FT.  | 23.21 SQ.M.  |
| TOTAL AREA     | 1154.21 SQ.FT. | 107.23 SQ.M. |