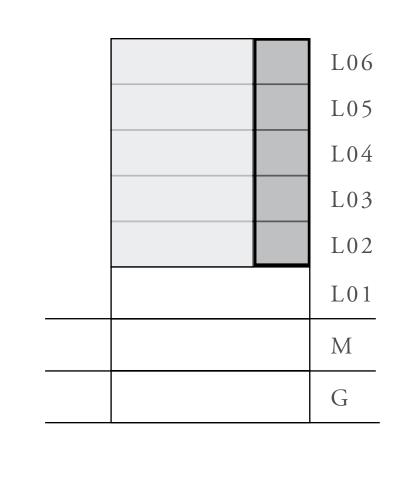

### 2 BEDROOM

UNIT 06 LEVEL 02-06

| APARTMENT AREA | 904.38 SQ.FT.  | 84.02 SQ.M.  |
|----------------|----------------|--------------|
| BALCONY AREA   | 249.83 SQ.FT.  | 23.21 SQ.M.  |
| TOTAL AREA     | 1154.21 SQ.FT. | 107.23 SQ.M. |