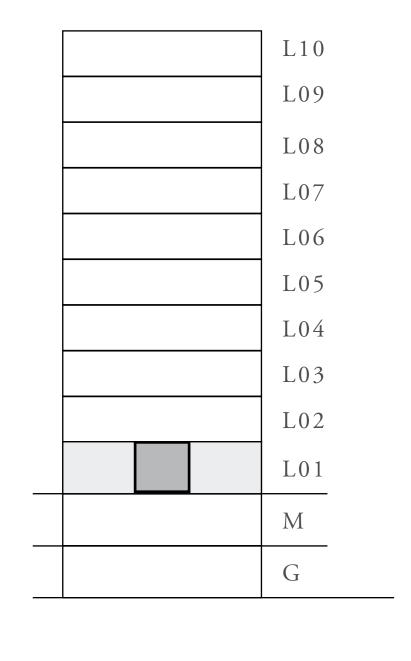

### 1 BEDROOM

UNIT 101 LEVEL 01

| APARTMENT AREA | 599.66 SQ.FT. | 55.71 SQ.M. |
|----------------|---------------|-------------|
| BALCONY AREA   | 228.63 SQ.FT. | 21.24 SQ.M. |
| TOTAL AREA     | 828.29 SQ.FT. | 76.95 SQ.M. |