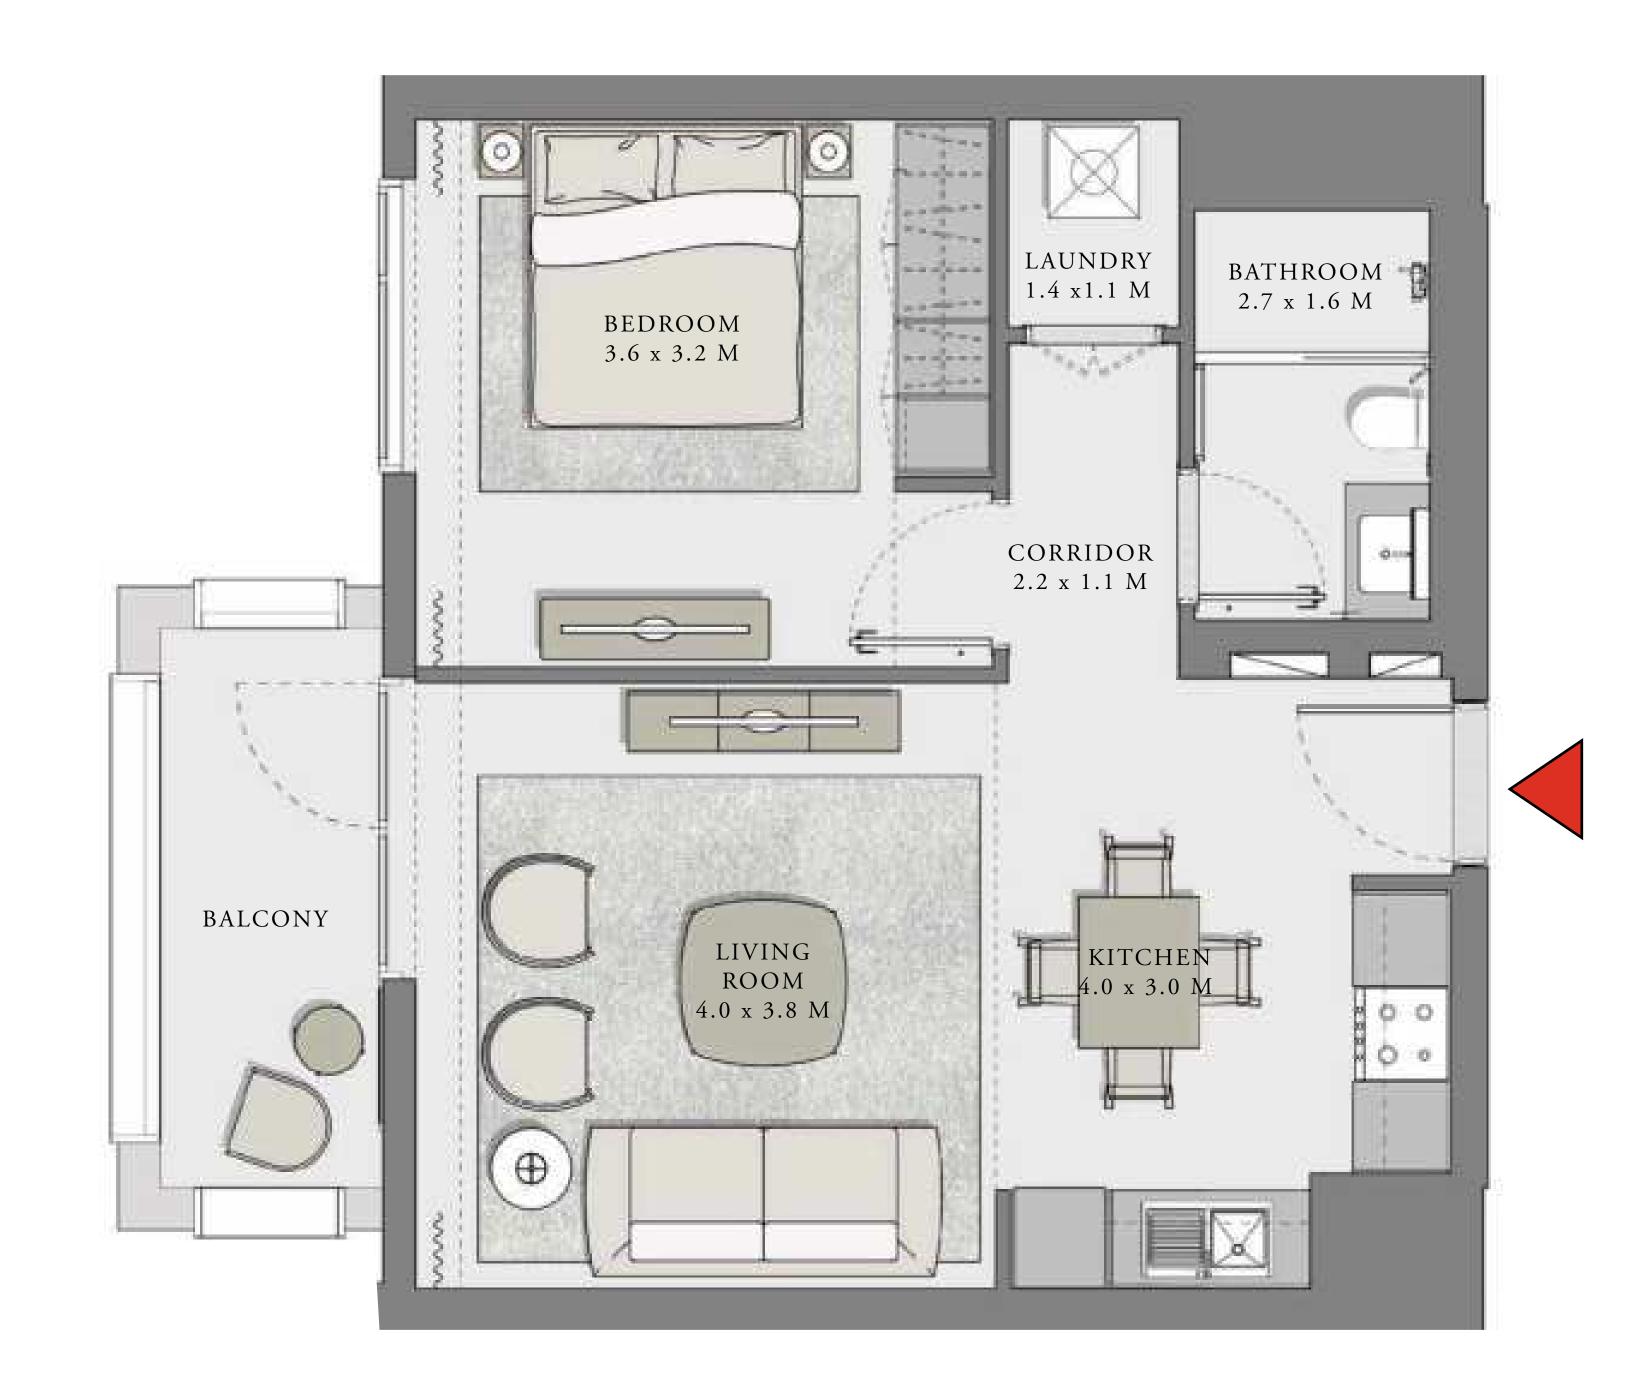

#### UNIT 02 LEVEL 02-06

| APARTMENT AREA | 620.11 SQ.FT. | 57.61 SQ.M. |
|----------------|---------------|-------------|
| BALCONY AREA   | 139.61 SQ.FT. | 12.97 SQ.M. |
| TOTAL AREA     | 759.72 SQ.FT. | 70.58 SQ.M. |