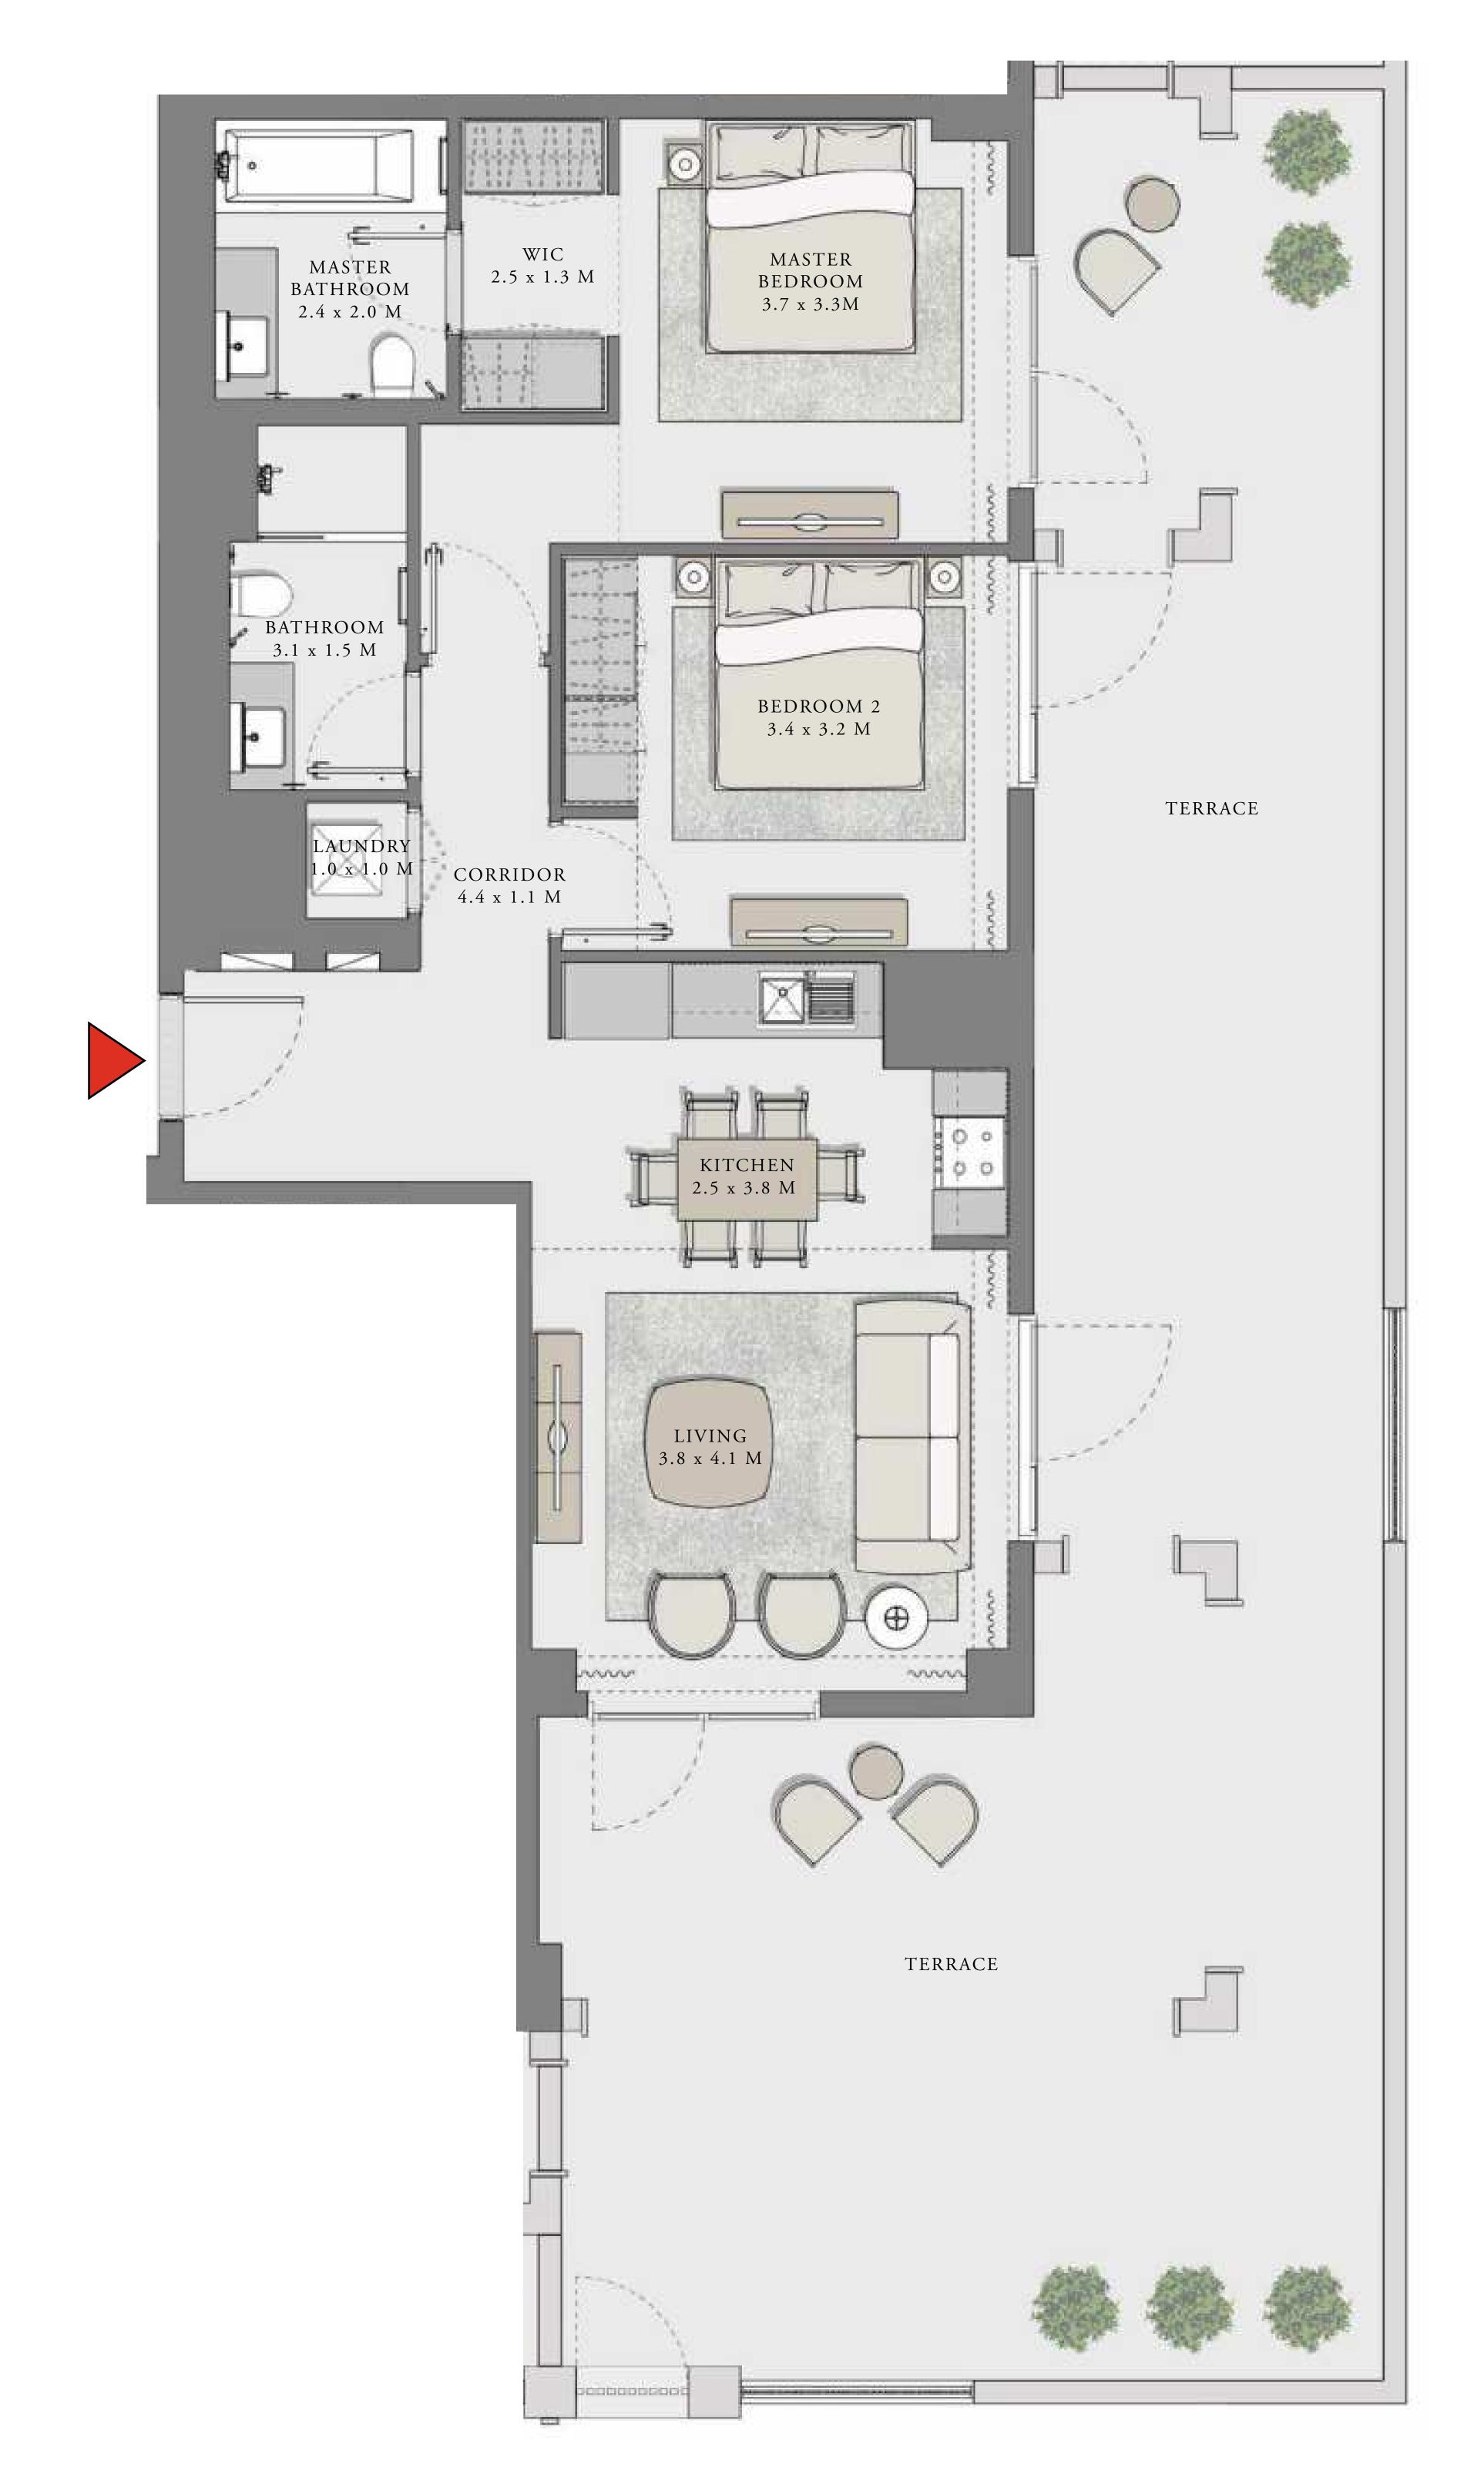

### 2 BEDROOM

UNIT 104 LEVEL 01

| APARTMENT AREA | 909.44 SQ.FT.  | 84.49 SQ.M.  |
|----------------|----------------|--------------|
| BALCONY AREA   | 939.04 SQ.FT.  | 87.24 SQ.M.  |
| TOTAL AREA     | 1848.48 SQ.FT. | 171.73 SQ.M. |