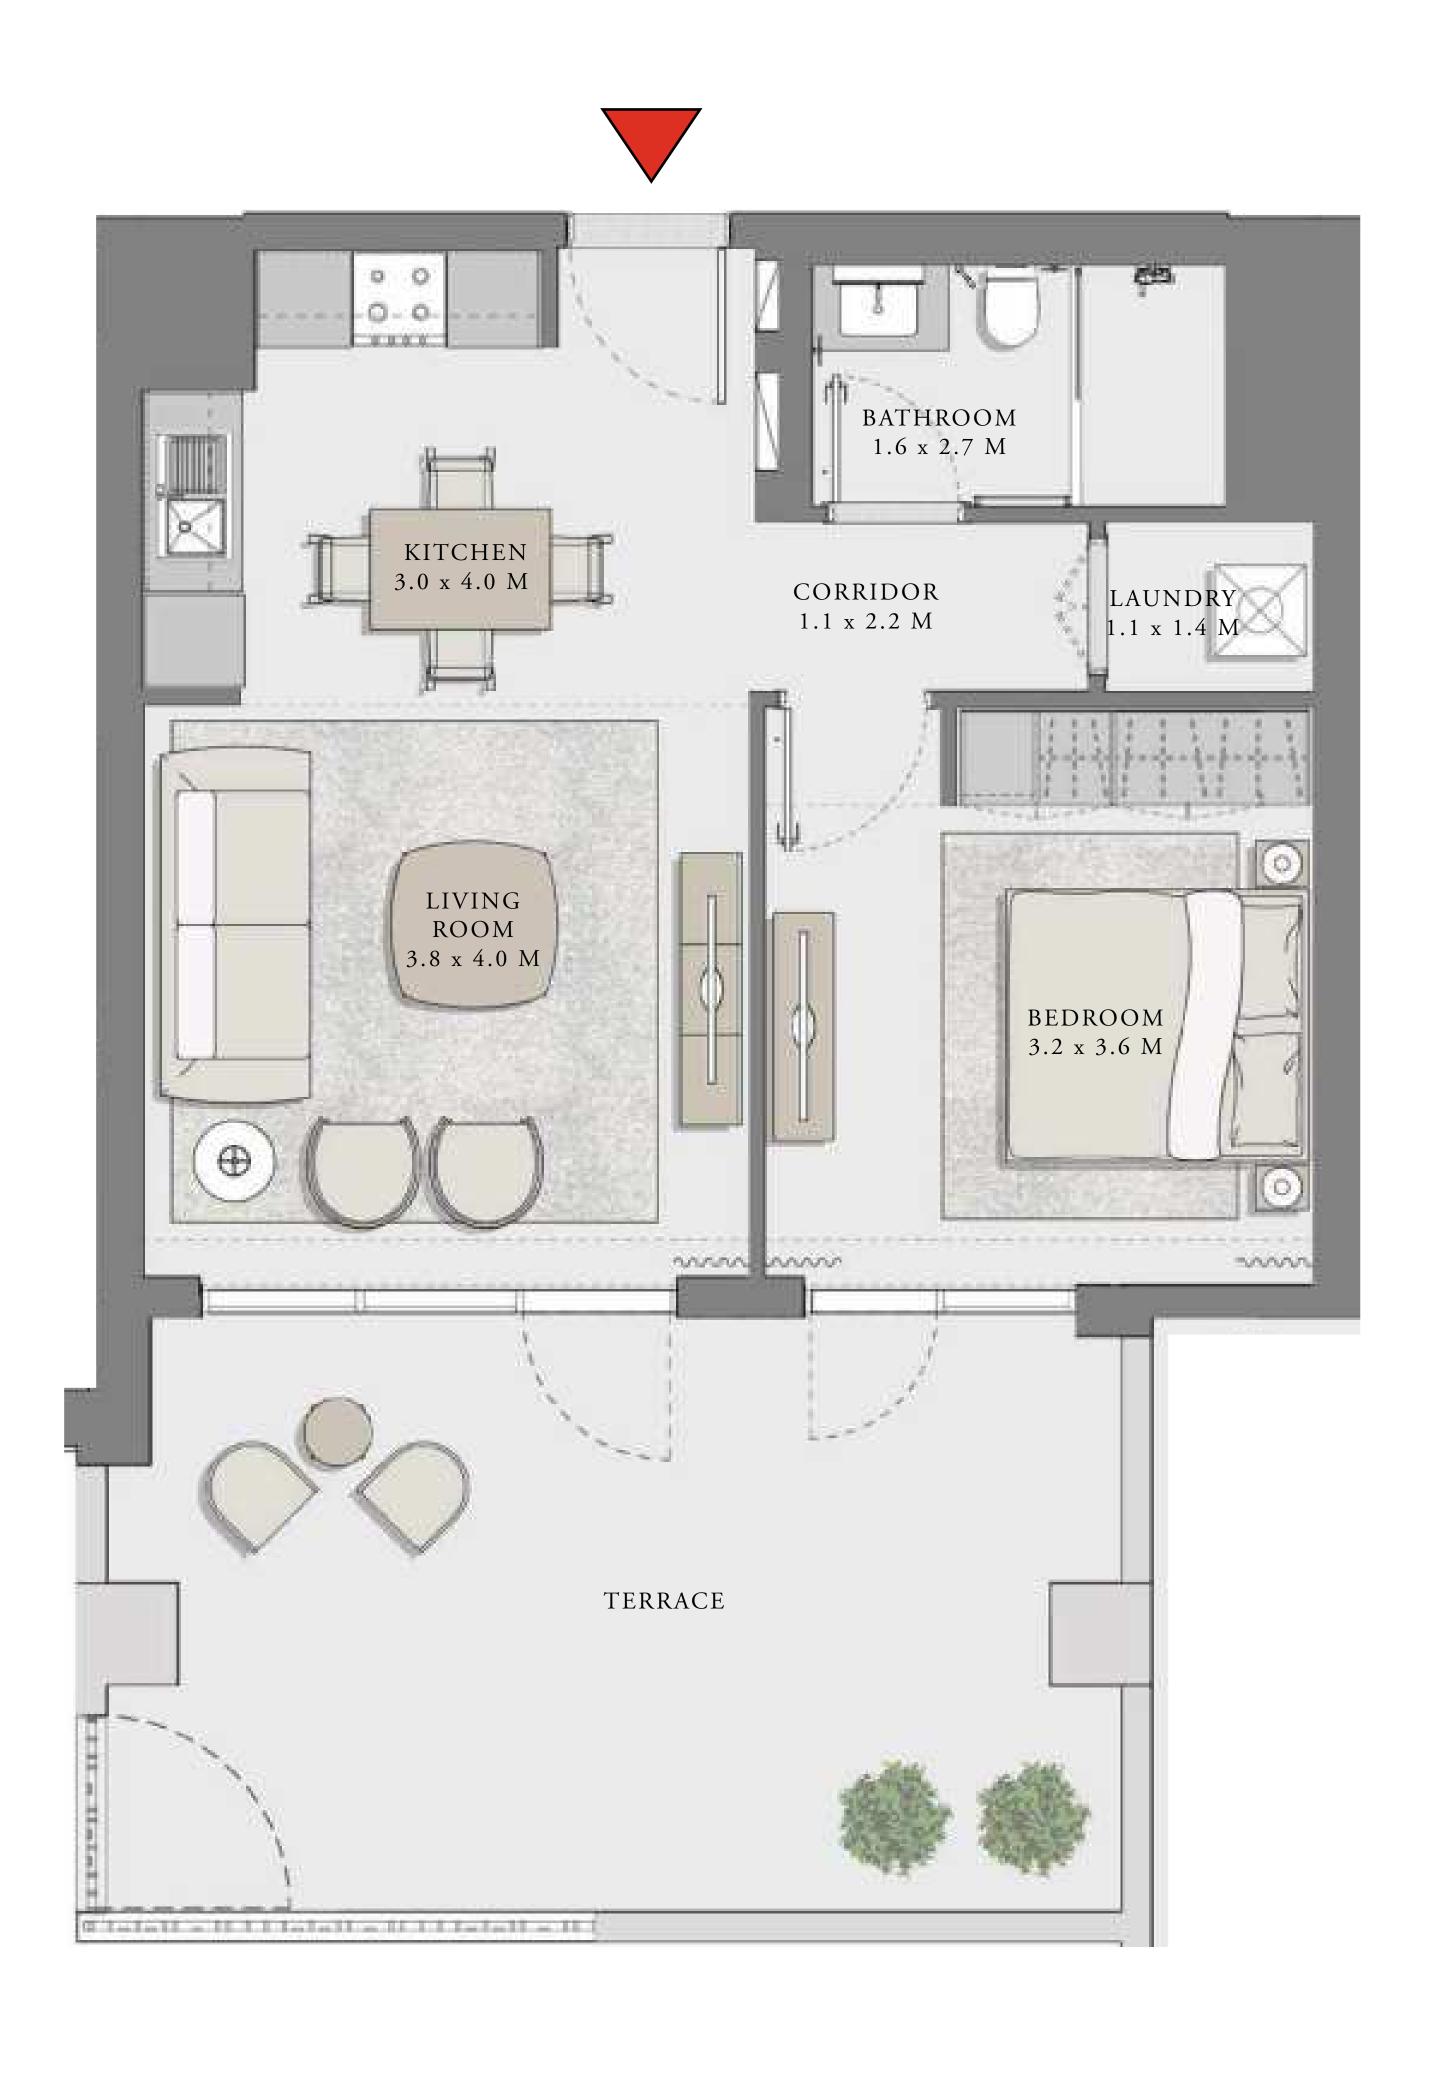

### 1 BEDROOM

UNIT 102 LEVEL 01

| APARTMENT AREA | 604.50 SQ.FT. | 56.16 SQ.M. |
|----------------|---------------|-------------|
| BALCONY AREA   | 271.25 SQ.FT. | 25.20 SQ.M. |
| TOTAL AREA     | 875.75 SQ.FT. | 81.36 SQ.M. |