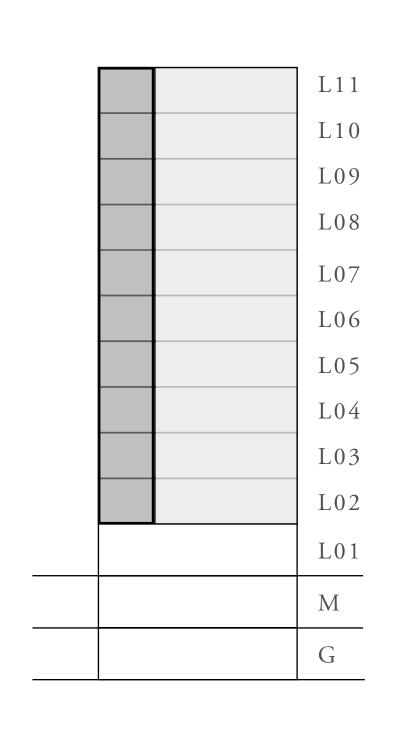

#### UNIT 03 LEVEL 02-06

|   | APARTMENT AREA | 626.67 SQ.FT. | 58.22 SQ.M. |
|---|----------------|---------------|-------------|
|   | BALCONY AREA   | 102.36 SQ.FT. | 9.51 SQ.M.  |
| - | TOTAL AREA     | 729.03 SQ.FT. | 67.73 SQ.M. |