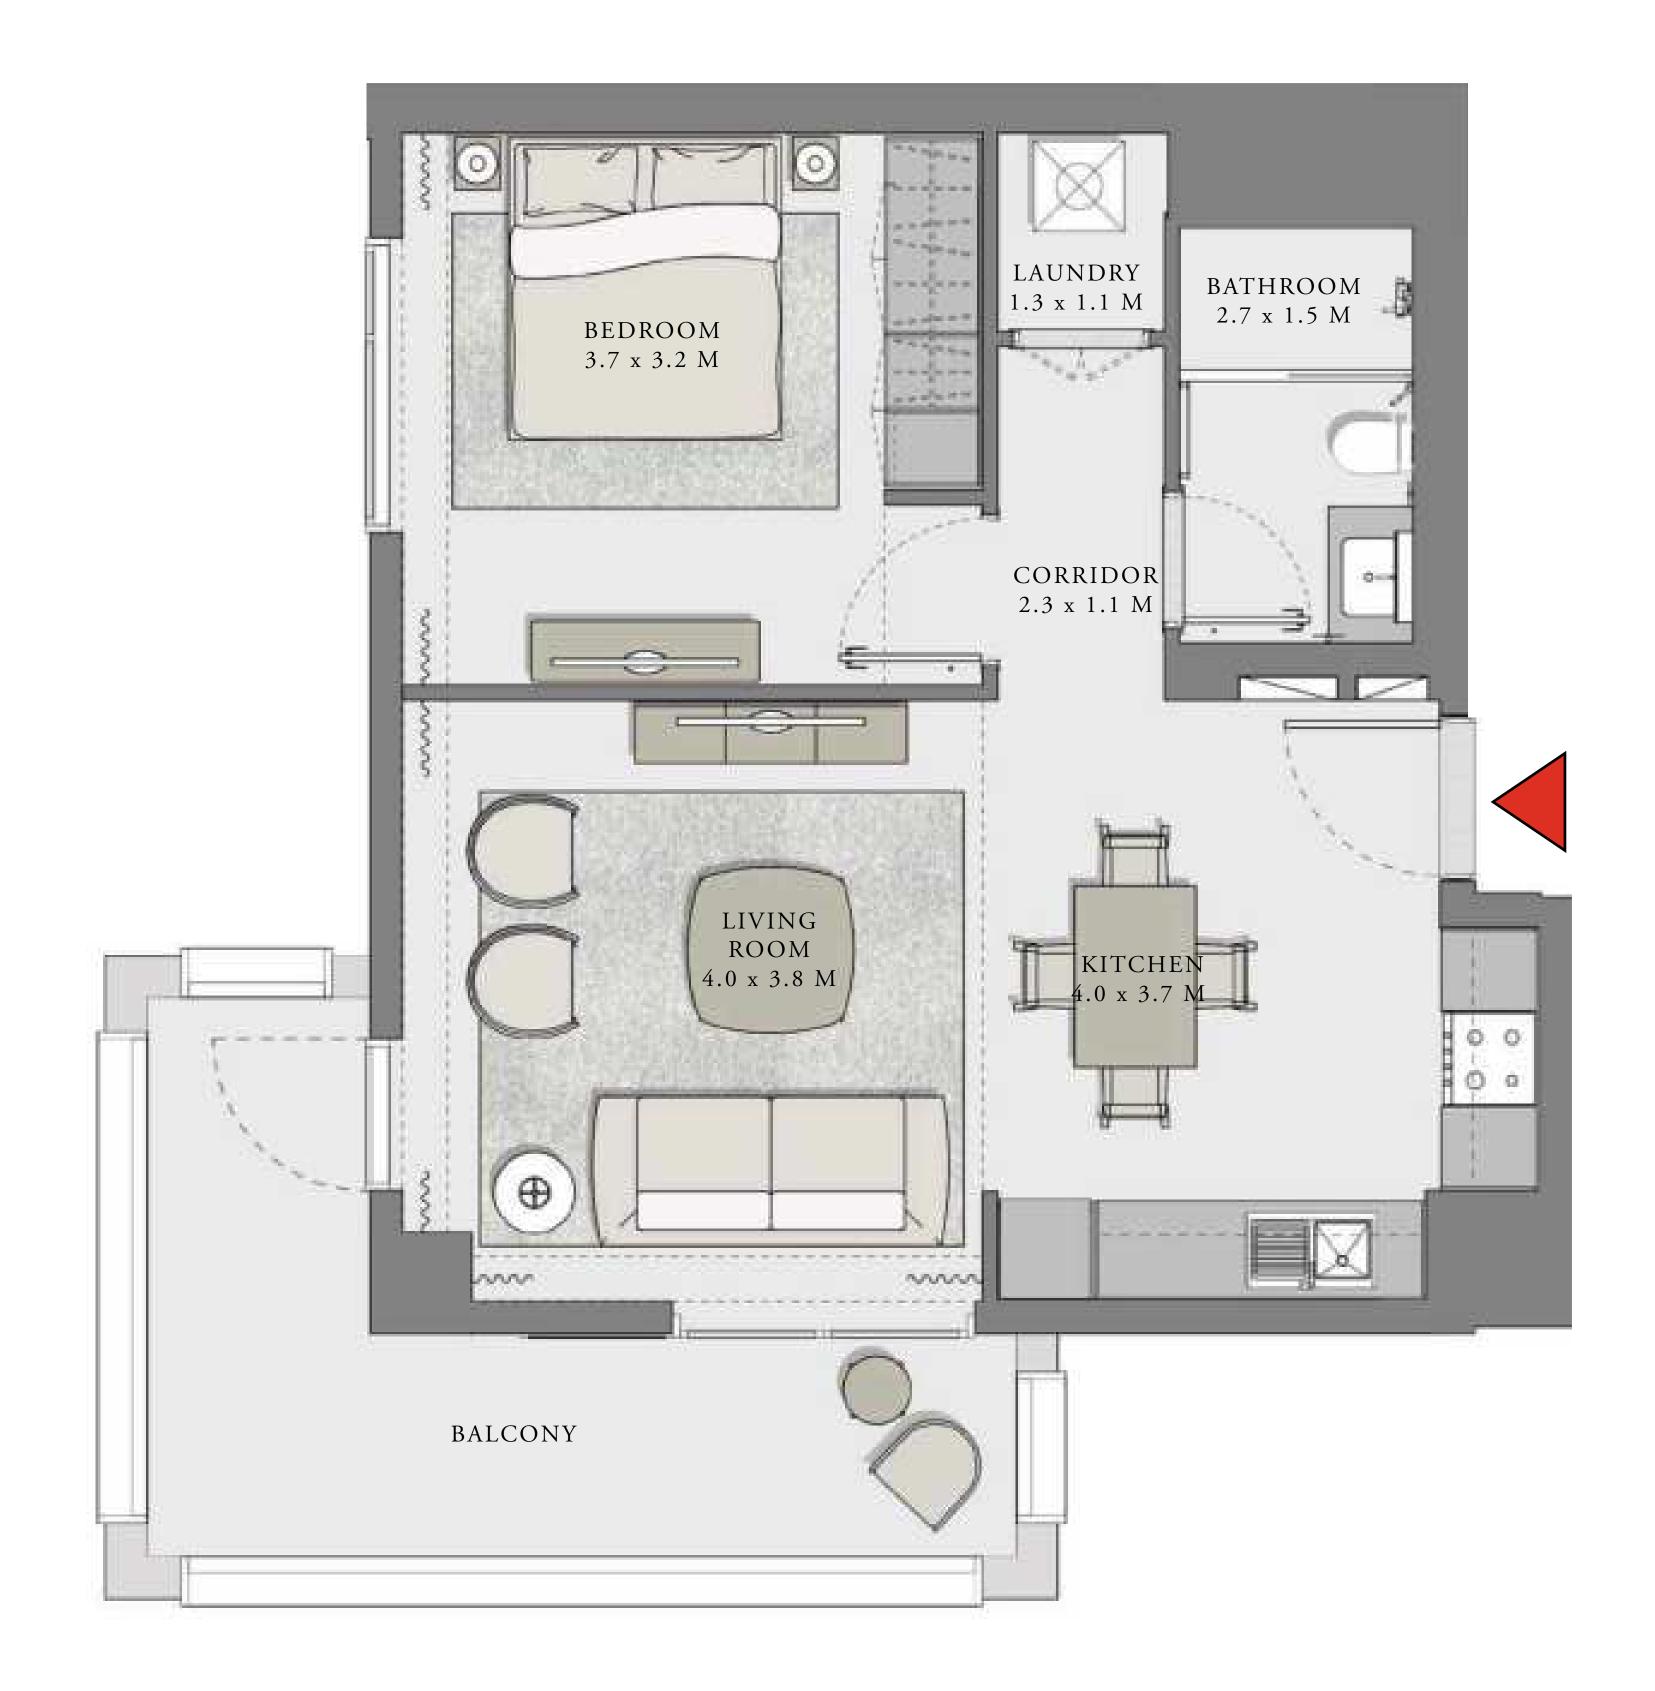

### 1 BEDROOM

UNIT 103 LEVEL 01

| APARTMENT AREA | 605.15 SQ.FT. | 56.22 SQ.M. |
|----------------|---------------|-------------|
| BALCONY AREA   | 263.39 SQ.FT. | 24.47 SQ.M. |
| TOTAL AREA     | 868.54 SQ.FT. | 80.69 SQ.M. |