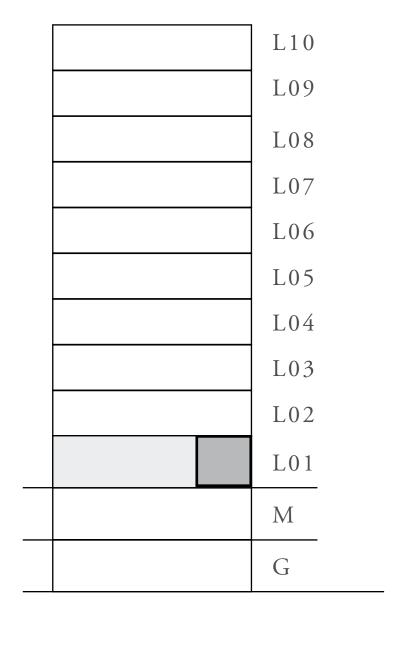

### 1 BEDROOM

UNIT 101 LEVEL 01

| APARTMENT AREA | 599.66 SQ.FT. | 55.71 SQ.M. |
|----------------|---------------|-------------|
| BALCONY AREA   | 228.63 SQ.FT. | 21.24 SQ.M. |
| TOTAL AREA     | 828.29 SQ.FT. | 76.95 SQ.M. |