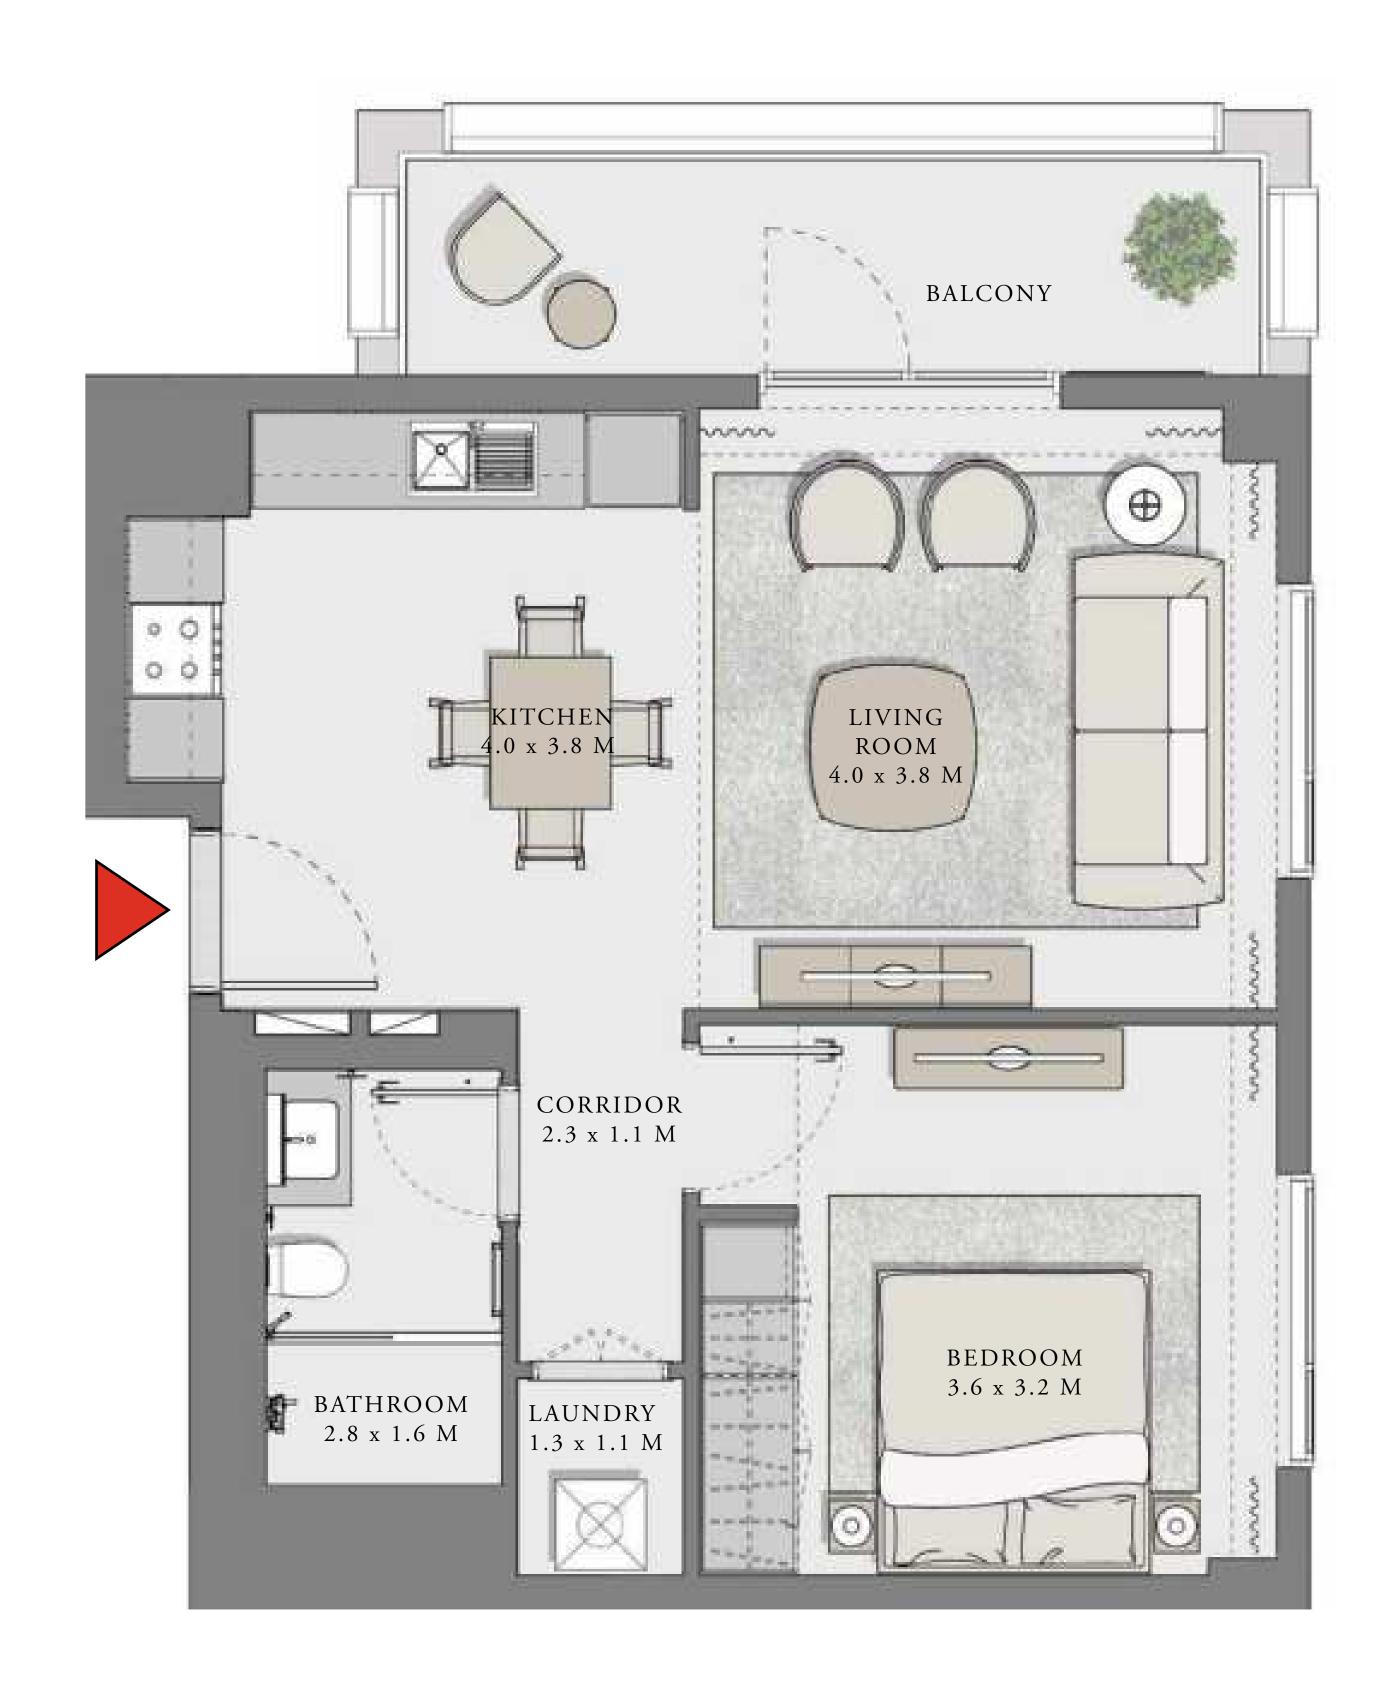

### 2 BEDROOM

UNIT 104 LEVEL 01

| APARTMENT AREA | 909.44 SQ.FT.  | 84.49 SQ.M.  |
|----------------|----------------|--------------|
| BALCONY AREA   | 939.04 SQ.FT.  | 87.24 SQ.M.  |
| TOTAL AREA     | 1848.48 SQ.FT. | 171.73 SQ.M. |