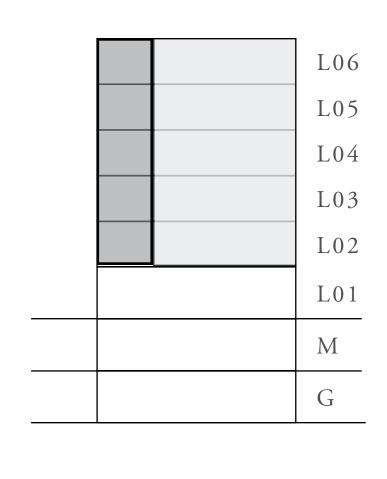

### 2 BEDROOM

UNIT 06 LEVEL 02-06

| APARTMENT AREA | 904.38 SQ.FT.  | 84.02 SQ.M.  |
|----------------|----------------|--------------|
| BALCONY AREA   | 249.83 SQ.FT.  | 23.21 SQ.M.  |
| TOTAL AREA     | 1154.21 SQ.FT. | 107.23 SQ.M. |

#### UNIT 06 LEVEL 02-11

| APARTMENT AREA | 910.63 SQ.FT.  | 84.60 SQ.M.  |
|----------------|----------------|--------------|
| BALCONY AREA   | 186.00 SQ.FT.  | 17.28 SQ.M.  |
| TOTAL AREA     | 1096.63 SQ.FT. | 101.88 SQ.M. |