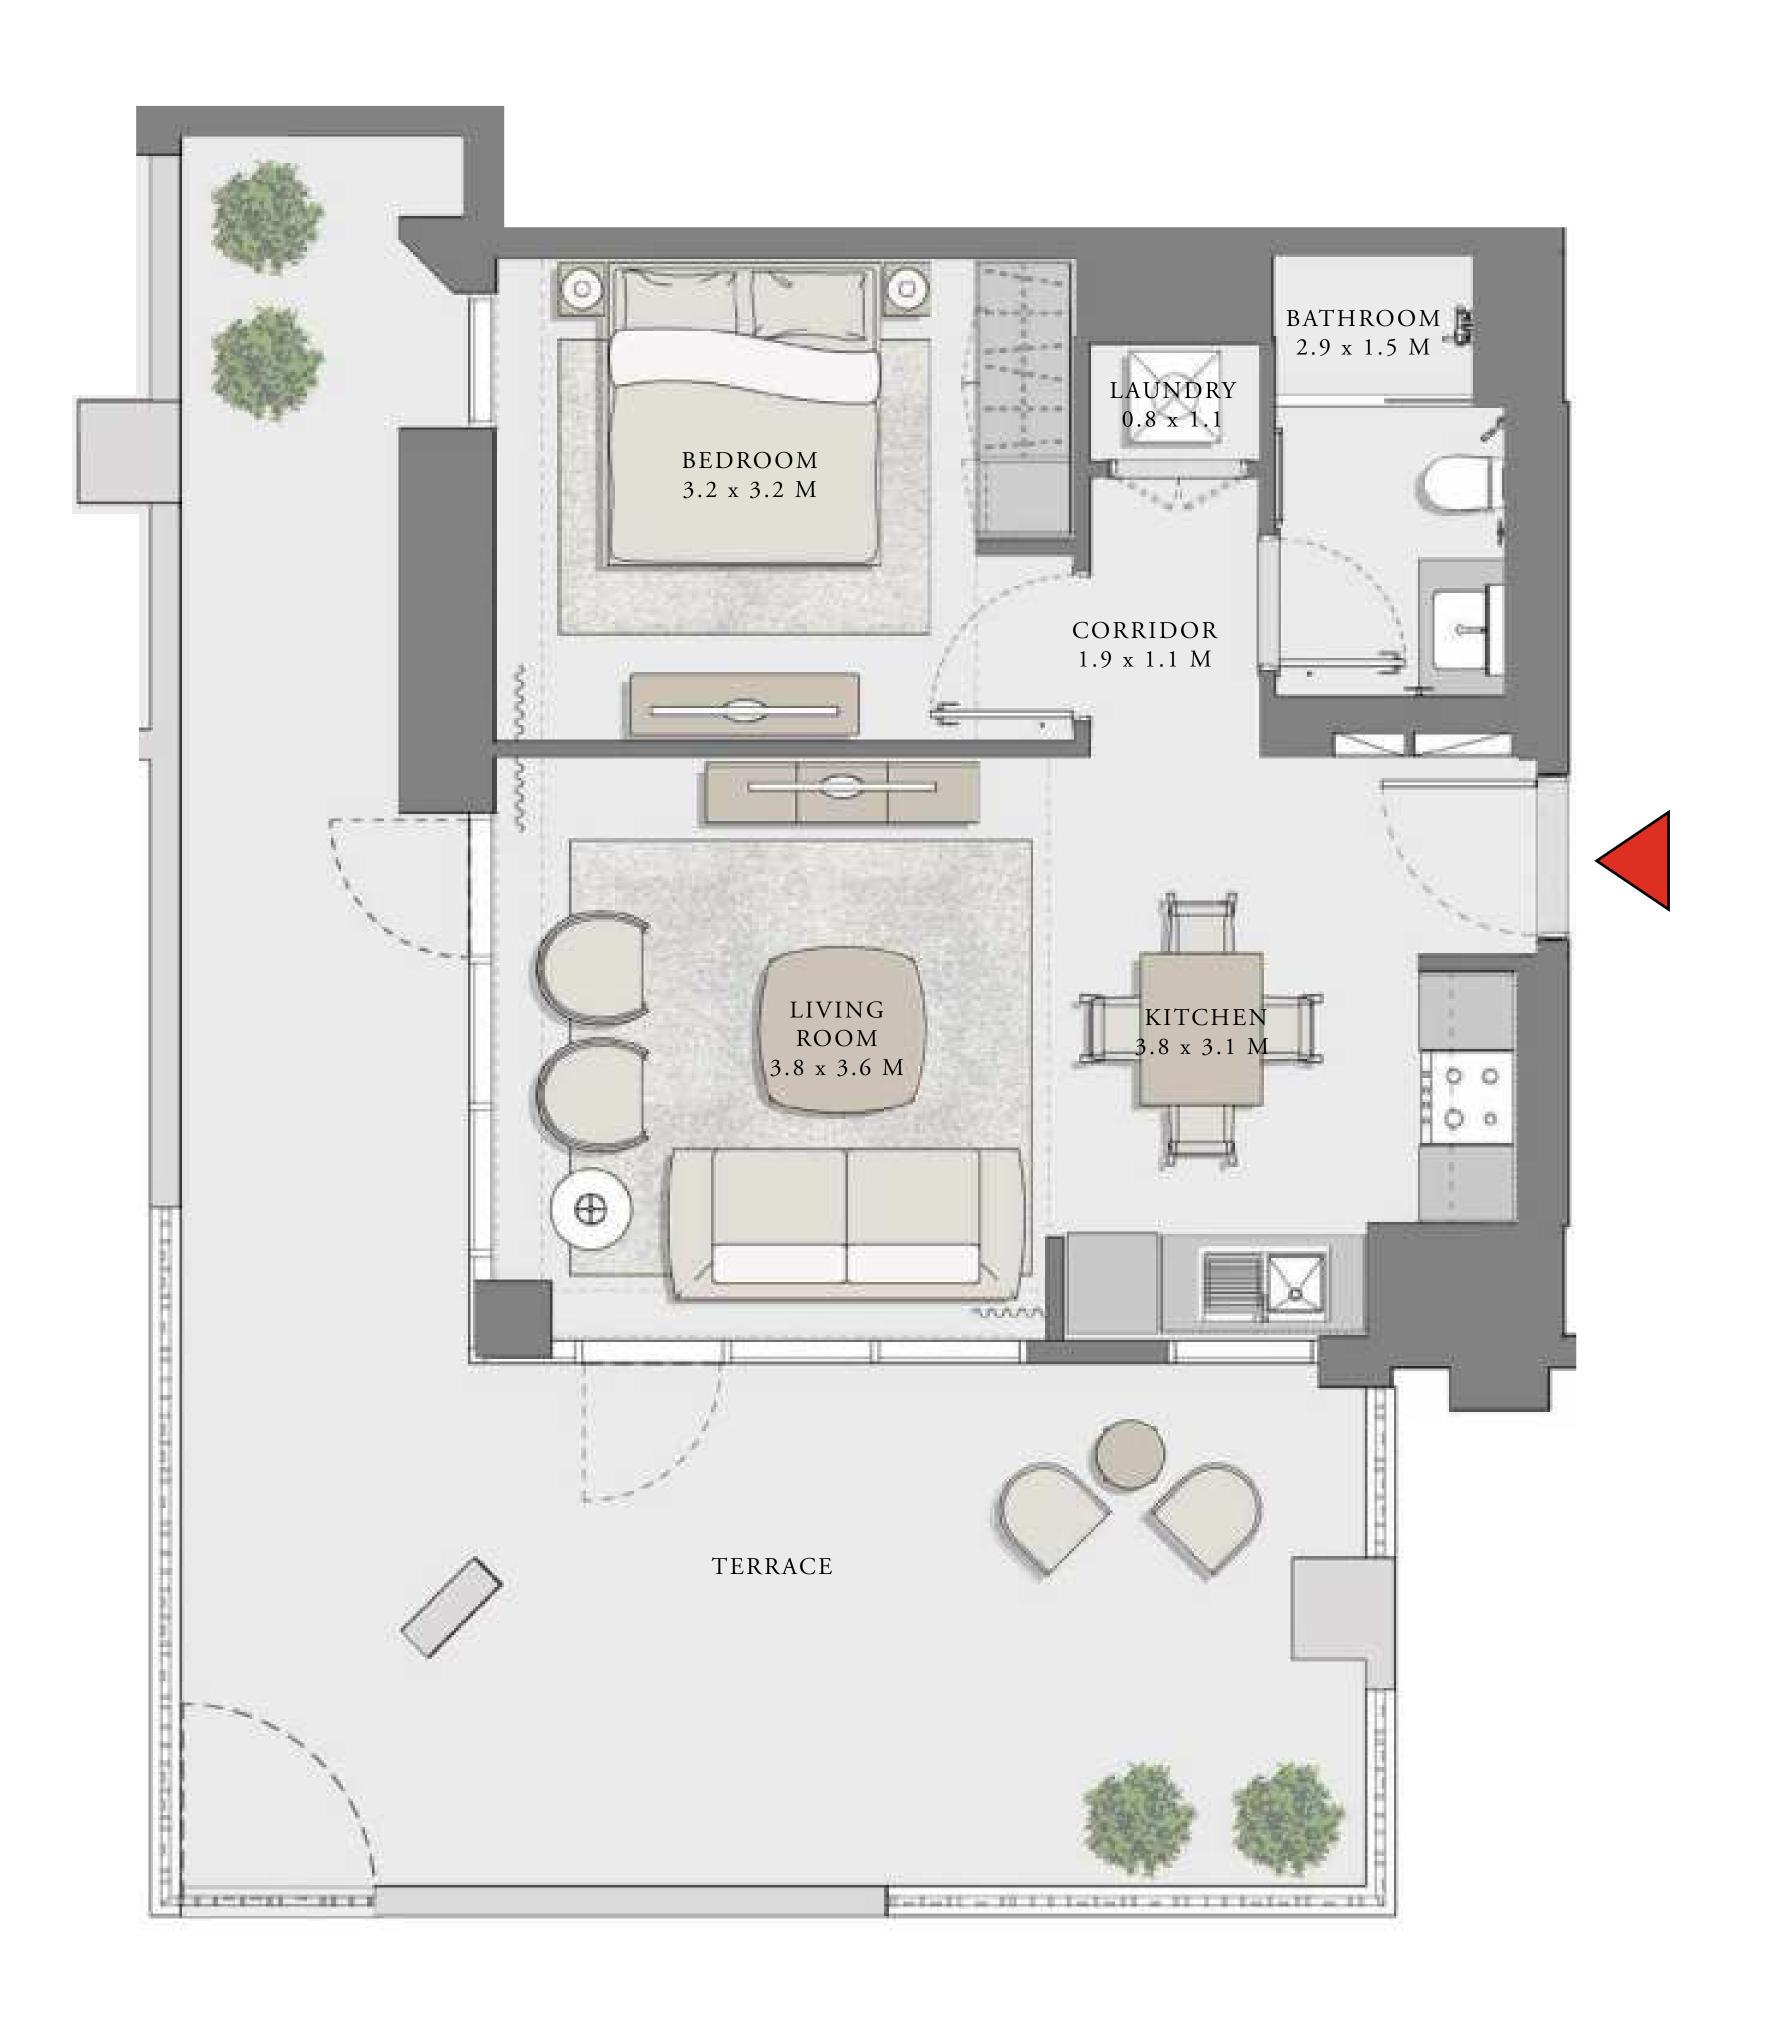

### 1 BEDROOM

UNIT 101 LEVEL 01

| APARTMENT AREA | 599.66 SQ.FT. | 55.71 SQ.M. |
|----------------|---------------|-------------|
| BALCONY AREA   | 228.63 SQ.FT. | 21.24 SQ.M. |
| TOTAL AREA     | 828.29 SQ.FT. | 76.95 SQ.M. |