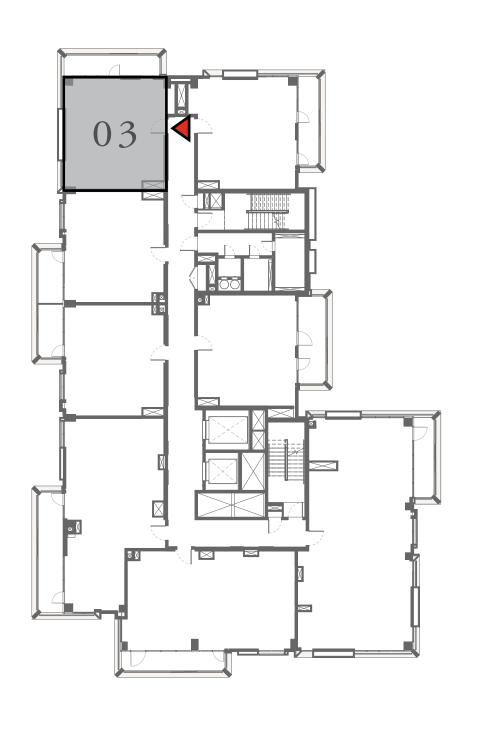

#### UNIT 03 LEVEL 02-06

|   | APARTMENT AREA | 626.67 SQ.FT. | 58.22 SQ.M. |
|---|----------------|---------------|-------------|
|   | BALCONY AREA   | 102.36 SQ.FT. | 9.51 SQ.M.  |
| - | TOTAL AREA     | 729.03 SQ.FT. | 67.73 SQ.M. |