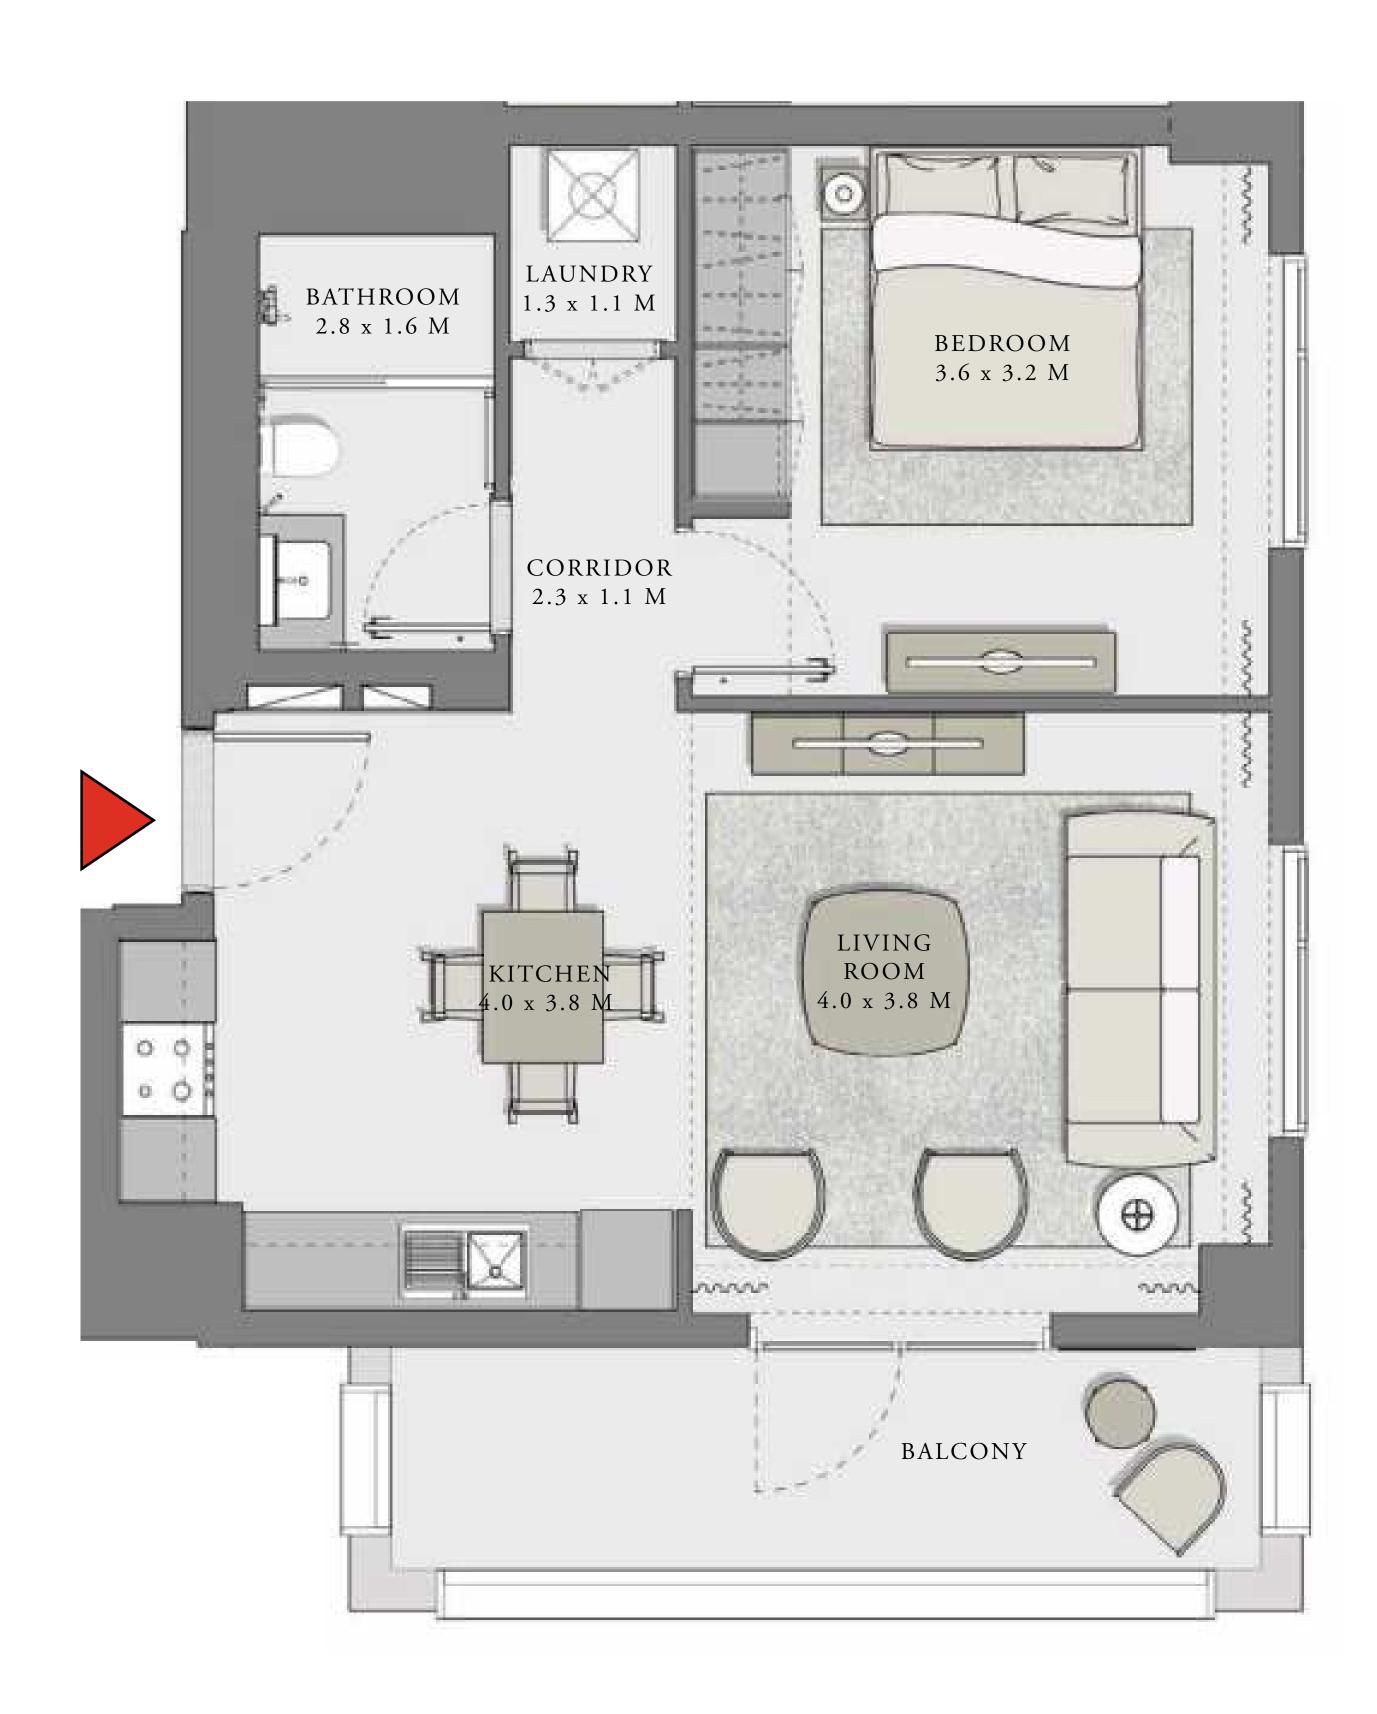

### 2 BEDROOM

UNIT 104 LEVEL 01

| APARTMENT AREA | 909.44 SQ.FT.  | 84.49 SQ.M.  |
|----------------|----------------|--------------|
| BALCONY AREA   | 939.04 SQ.FT.  | 87.24 SQ.M.  |
| TOTAL AREA     | 1848.48 SQ.FT. | 171.73 SQ.M. |