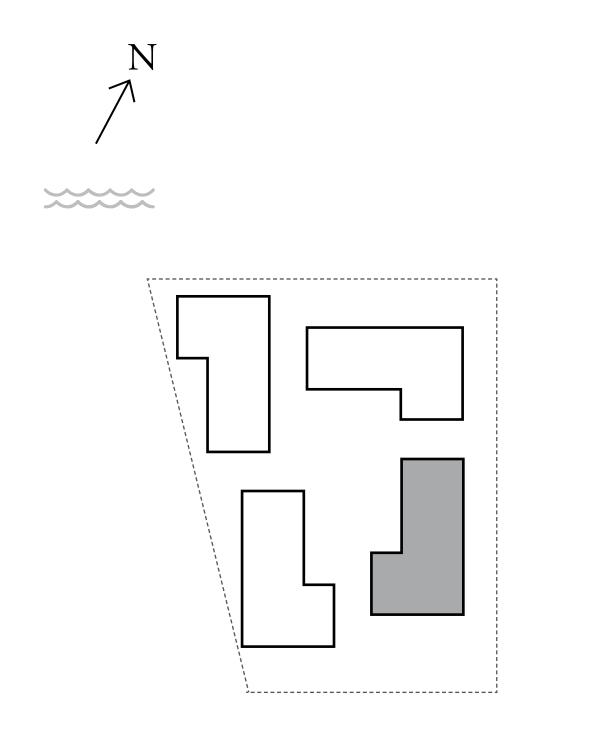

EDROOM

#### UNIT 03 LEVEL 02-06

|   | APARTMENT AREA | 626.67 SQ.FT. | 58.22 SQ.M. |
|---|----------------|---------------|-------------|
|   | BALCONY AREA   | 102.36 SQ.FT. | 9.51 SQ.M.  |
| - | TOTAL AREA     | 729.03 SQ.FT. | 67.73 SQ.M. |











#### LOTUS

#### BUILDING 1

### 1 BEDROOM

#### UNIT 04 LEVEL 02-06

| APARTMENT AREA | 600.20 SQ.FT. | 55.76 SQ.M. |
|----------------|---------------|-------------|
| BALCONY AREA   | 66.20 SQ.FT.  | 6.15 SQ.M.  |
| TOTAL AREA     | 666.40 SQ.FT. | 61.91 SQ.M. |











### LOTUS

#### BUILDING 1

### 1 BEDROOM

#### UNIT 05 LEVEL 02-06

| APARTMENT AREA | 600.84 SQ.FT. | 55.82 SQ.M. |
|----------------|---------------|-------------|
| BALCONY AREA   | 66.20 SQ.FT.  | 6.15 SQ.M.  |
| TOTAL AREA     | 667.04 SQ.FT. | 61.97 SQ.M. |











#### LOTUS

#### BUILDING 1

### 2 BEDROOM

UNIT 06 LEVEL 02-06

| APARTMENT AREA | 904.38 SQ.FT.  | 84.02 SQ.M.  |
|----------------|----------------|--------------|
| BALCONY AREA   | 249.83 SQ.FT.  | 23.21 SQ.M.  |
| TOTAL AREA     | 1154.21 SQ.FT. | 107.23 SQ.M. |











#### LOTUS

#### BUILDING 1

### 2 BEDROOM

#### UNIT 07 LEVEL 02-06

|   | APARTMENT AREA | 909.12 SQ.FT.  | 84.46 SQ.M. |
|---|----------------|----------------|-------------|
|   | BALCONY AREA   | 132.61 SQ.FT.  | 12.32 SQ.M. |
| _ | TOTAL AREA     | 1041.73 SQ.FT. | 96.78 SQ.M. |











#### LOTUS

#### BUILDING 1

### 3 BEDROOM

UNIT 08 LEVEL 02-06

| APARTMENT AREA | 1347.32 SQ.FT. | 125.17 SQ.M. |
|----------------|----------------|--------------|
| BALCONY AREA   | 303.22 SQ.FT.  | 28.17 SQ.M