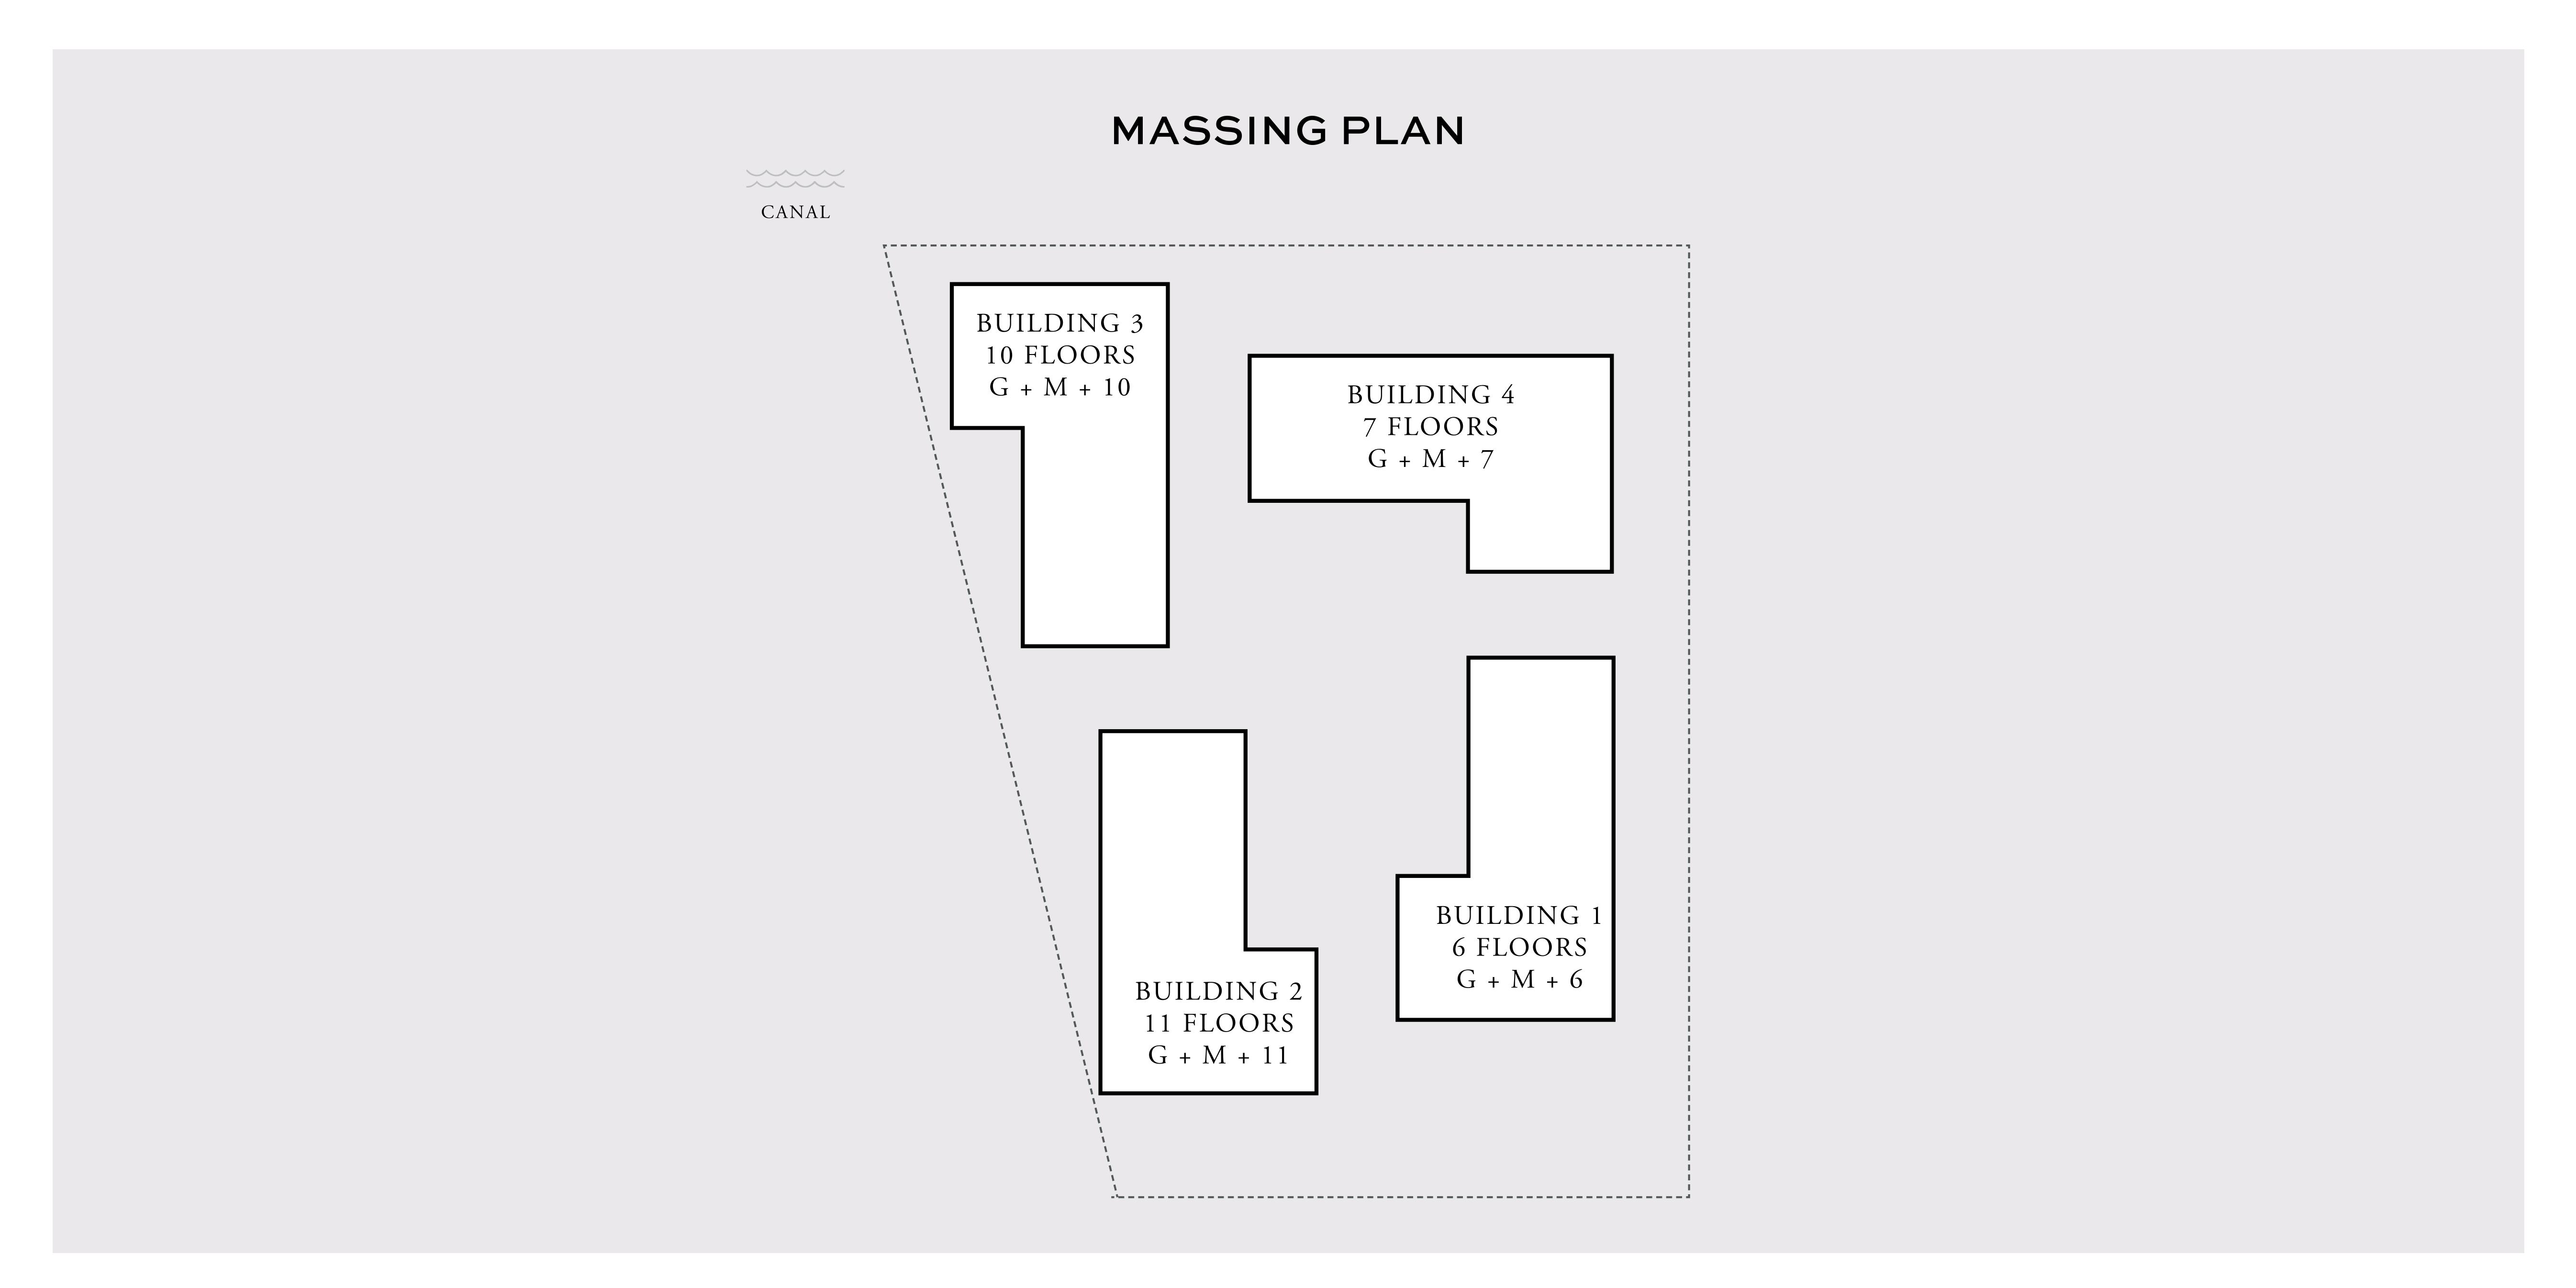

LOTUS



### LOTUS





### LOTUS

#### BUILDING 1

### 1 BEDROOM

UNIT 101 LEVEL 01

| APARTMENT AREA | 599.66 SQ.FT. | 55.71 SQ.M. |
|----------------|---------------|-------------|
| BALCONY AREA   | 228.63 SQ.FT. | 21.24 SQ.M. |
| TOTAL AREA     | 828.29 SQ.FT. | 76.95 SQ.M. |











### LOTUS

#### BUILDING 1

### 1 BEDROOM

UNIT 102 LEVEL 01

| APARTMENT AREA | 604.50 SQ.FT. | 56.16 SQ.M. |
|----------------|---------------|-------------|
| BALCONY AREA   | 271.25 SQ.FT. | 25.20 SQ.M. |
| TOTAL AREA     | 875.75 SQ.FT. | 81.36 SQ.M. |











### LOTUS

#### BUILDING 1

### 1 BEDROOM

UNIT 103 LEVEL 01

| APARTMENT AREA | 605.15 SQ.FT. | 56.22 SQ.M. |
|----------------|---------------|-------------|
| BALCONY AREA   | 263.39 SQ.FT. | 24.47 SQ.M. |
| TOTAL AREA     | 868.54 SQ.FT. | 80.69 SQ.M. |