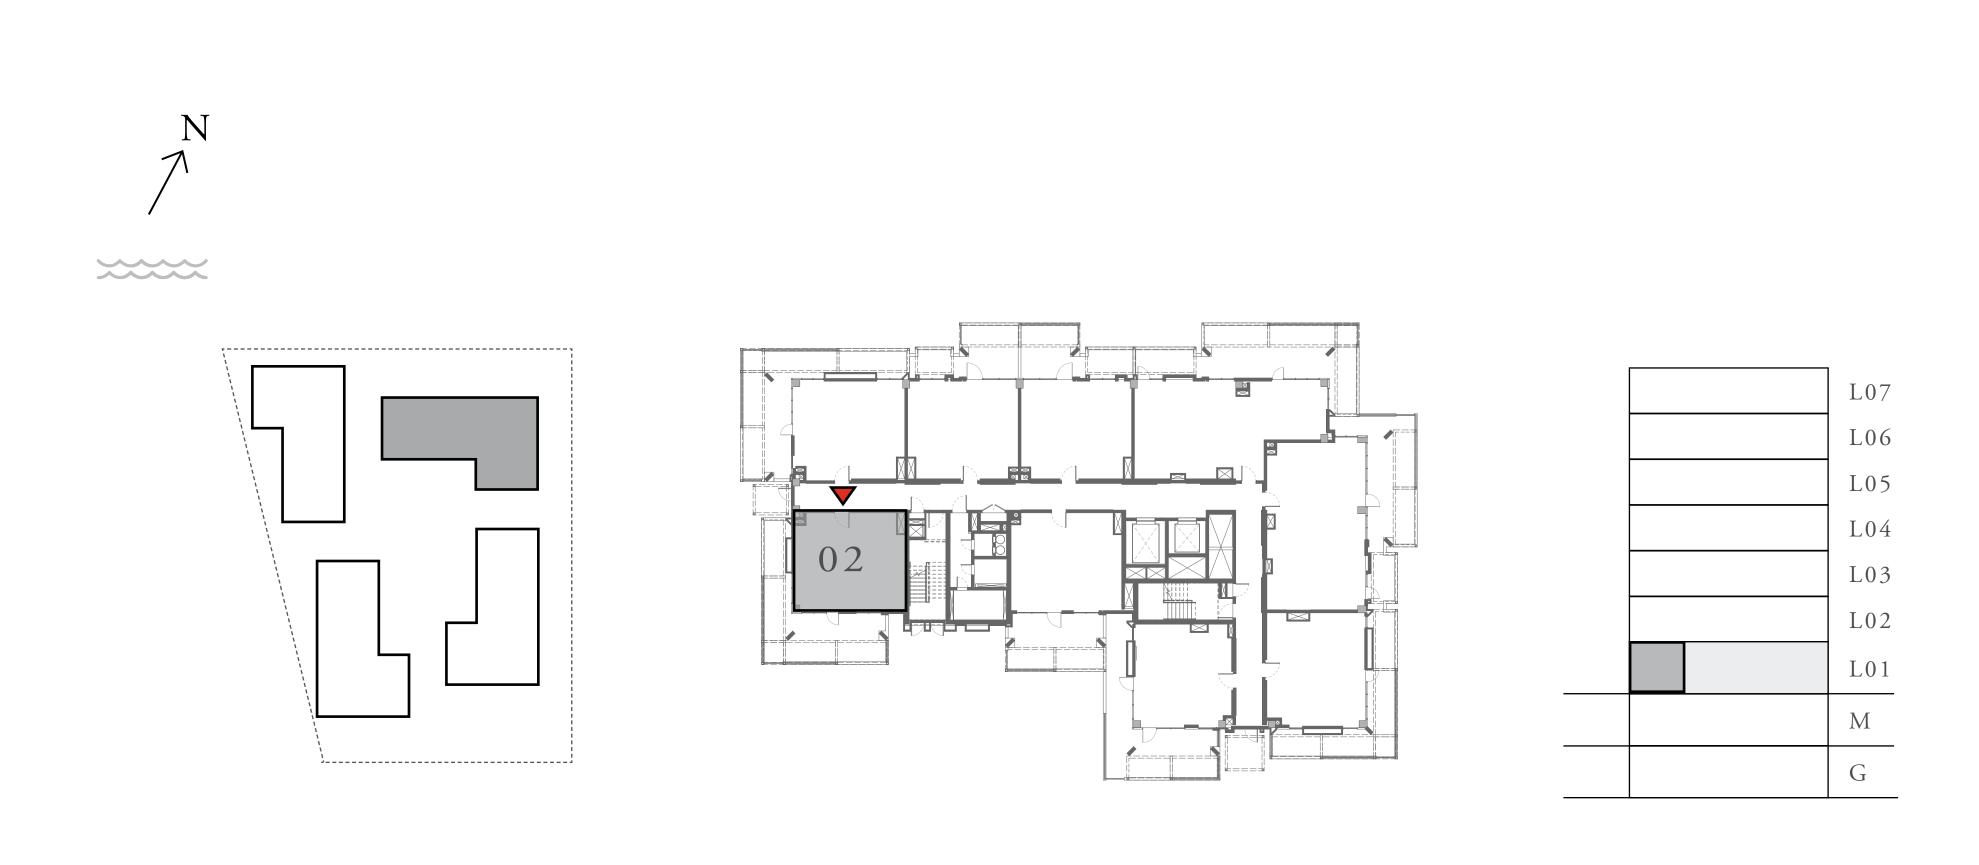

### 1 BEDROOM

UNIT 102 LEVEL 01

| APARTMENT AREA | 604.50 SQ.FT. | 56.16 SQ.M. |
|----------------|---------------|-------------|
| BALCONY AREA   | 271.25 SQ.FT. | 25.20 SQ.M. |
| TOTAL AREA     | 875.75 SQ.FT. | 81.36 SQ.M. |