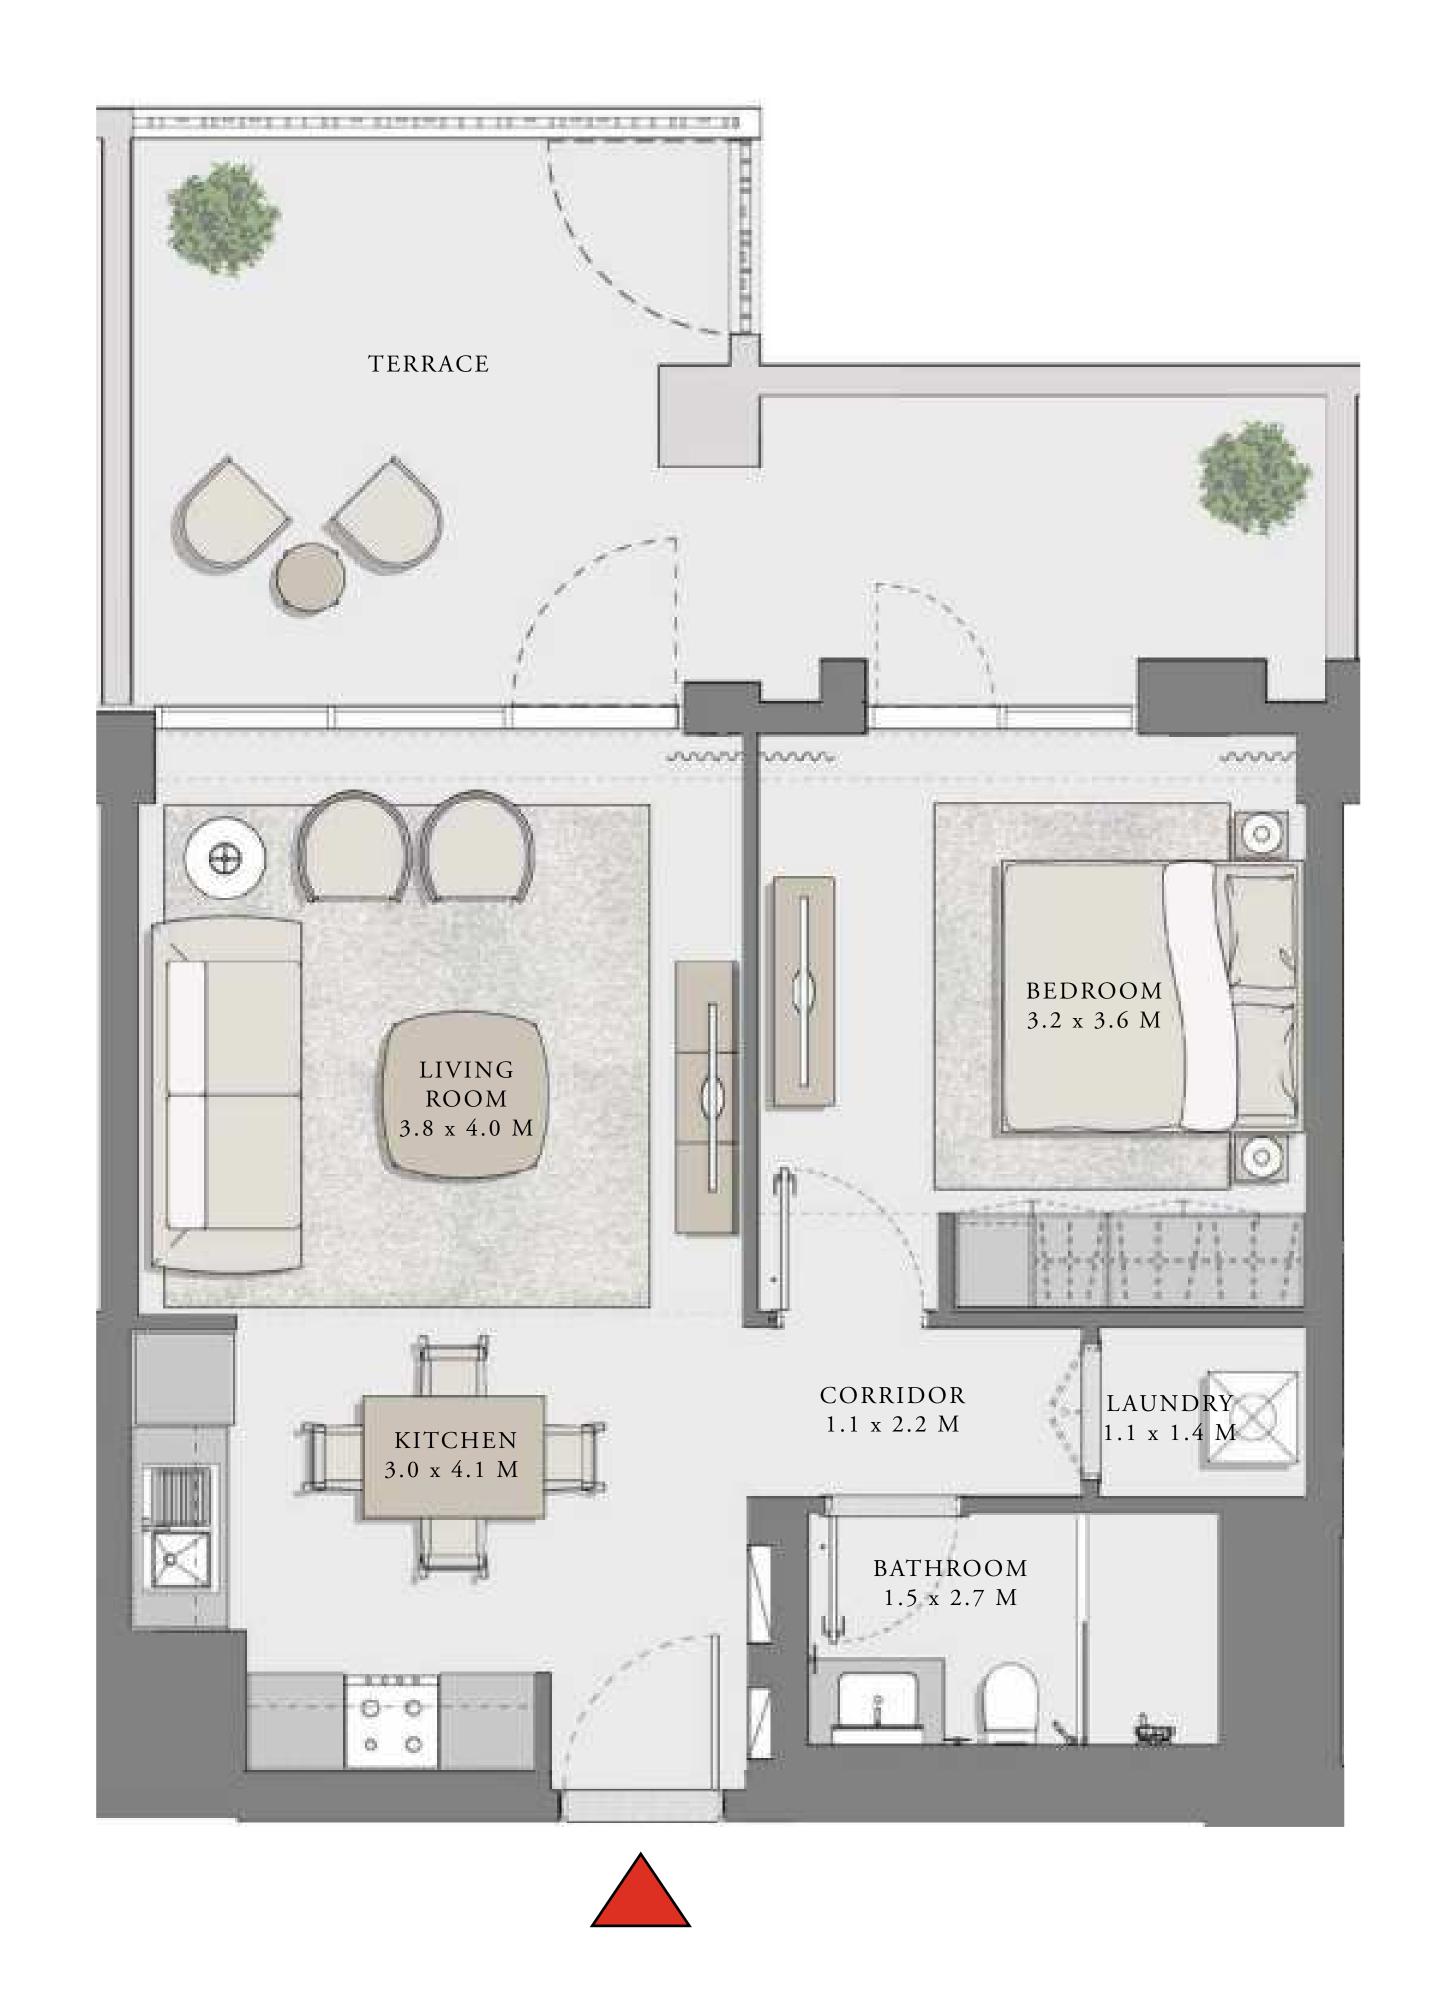

### LOTUS

#### BUILDING 1

### 1 BEDROOM

#### UNIT 05 LEVEL 02-06

| APARTMENT AREA | 600.84 SQ.FT. | 55.82 SQ.M. |
|----------------|---------------|-------------|
| BALCONY AREA   | 66.20 SQ.FT.  | 6.15 SQ.M.  |
| TOTAL AREA     | 667.04 SQ.FT. | 61.97 SQ.M. |