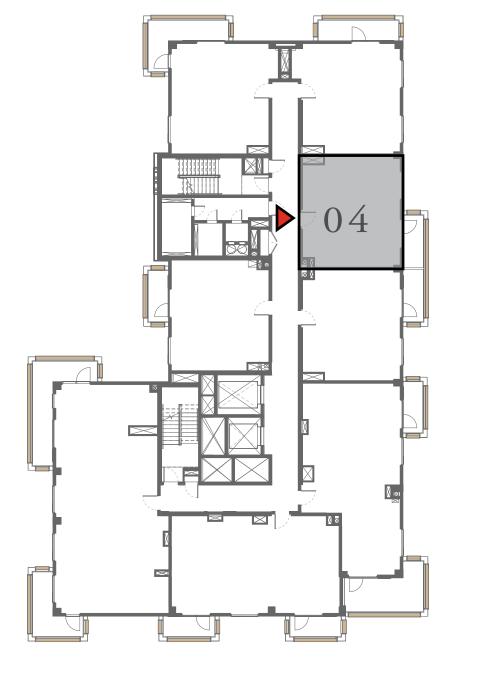

#### UNIT 04 LEVEL 02-06

| APARTMENT AREA | 600.20 SQ.FT. | 55.76 SQ.M. |
|----------------|---------------|-------------|
| BALCONY AREA   | 66.20 SQ.FT.  | 6.15 SQ.M.  |
| TOTAL AREA     | 666.40 SQ.FT. | 61.91 SQ.M. |