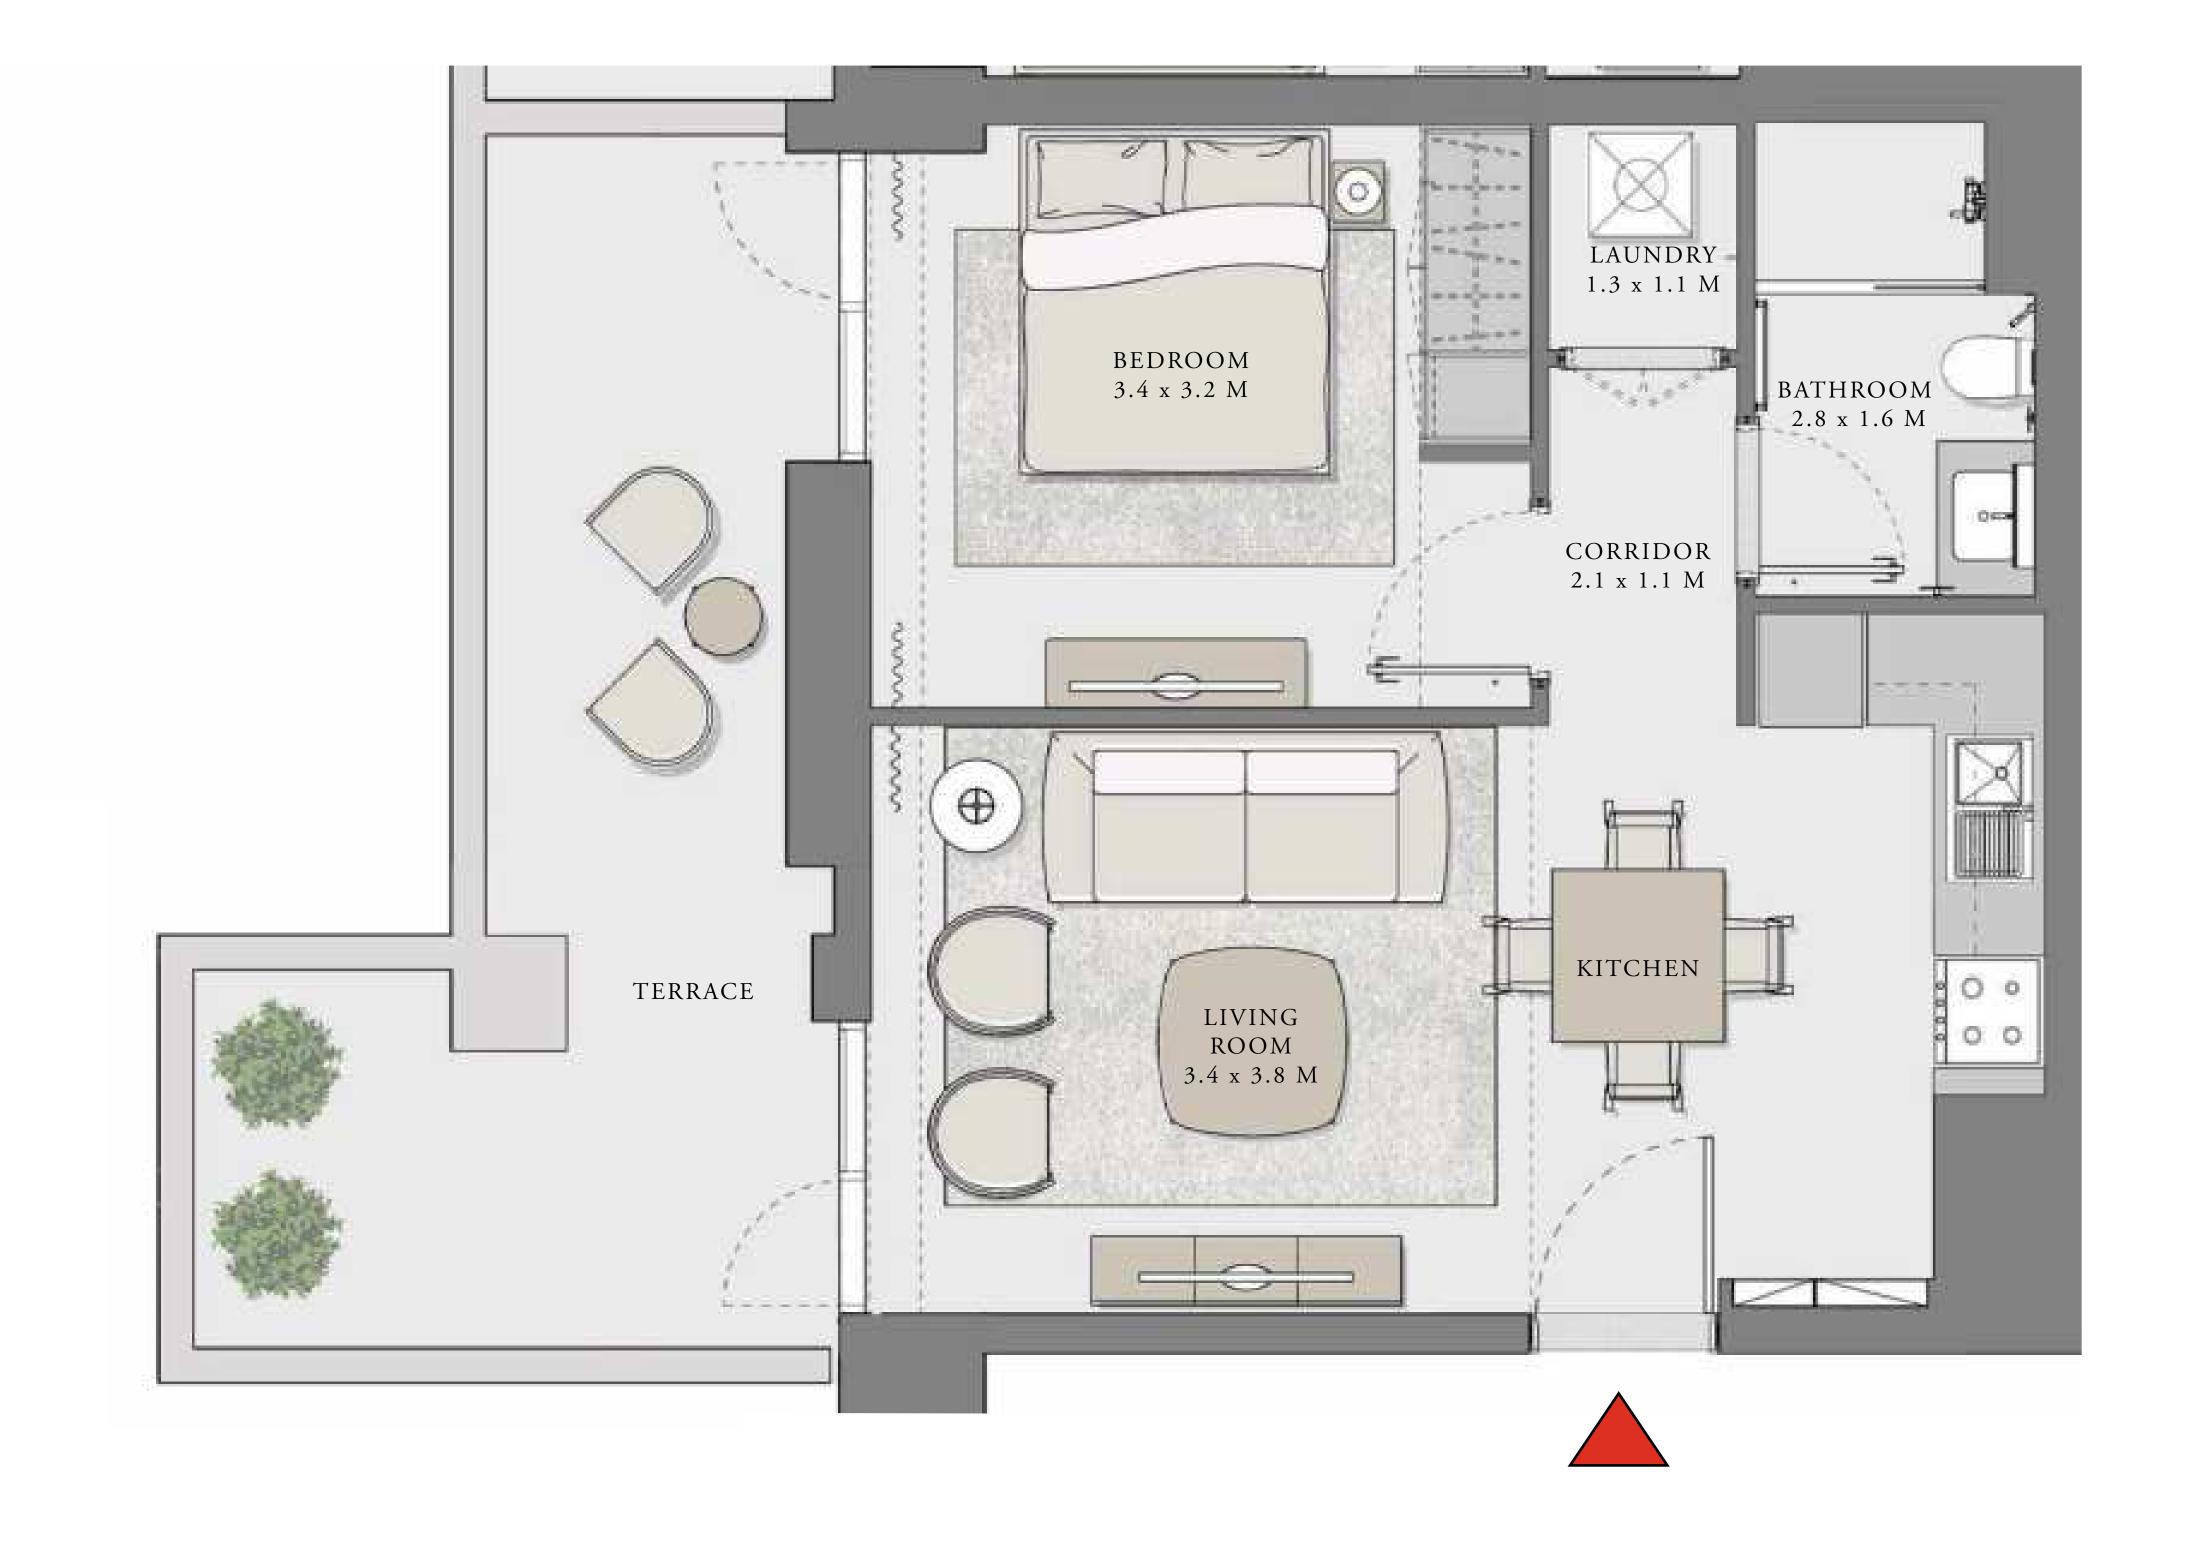

#### LOTUS

#### BUILDING 1

### 2 BEDROOM

UNIT 06 LEVEL 02-06

| APARTMENT AREA | 904.38 SQ.FT.  | 84.02 SQ.M.  |
|----------------|----------------|--------------|
| BALCONY AREA   | 249.83 SQ.FT.  | 23.21 SQ.M.  |
| TOTAL AREA     | 1154.21 SQ.FT. | 107.23 SQ.M. |