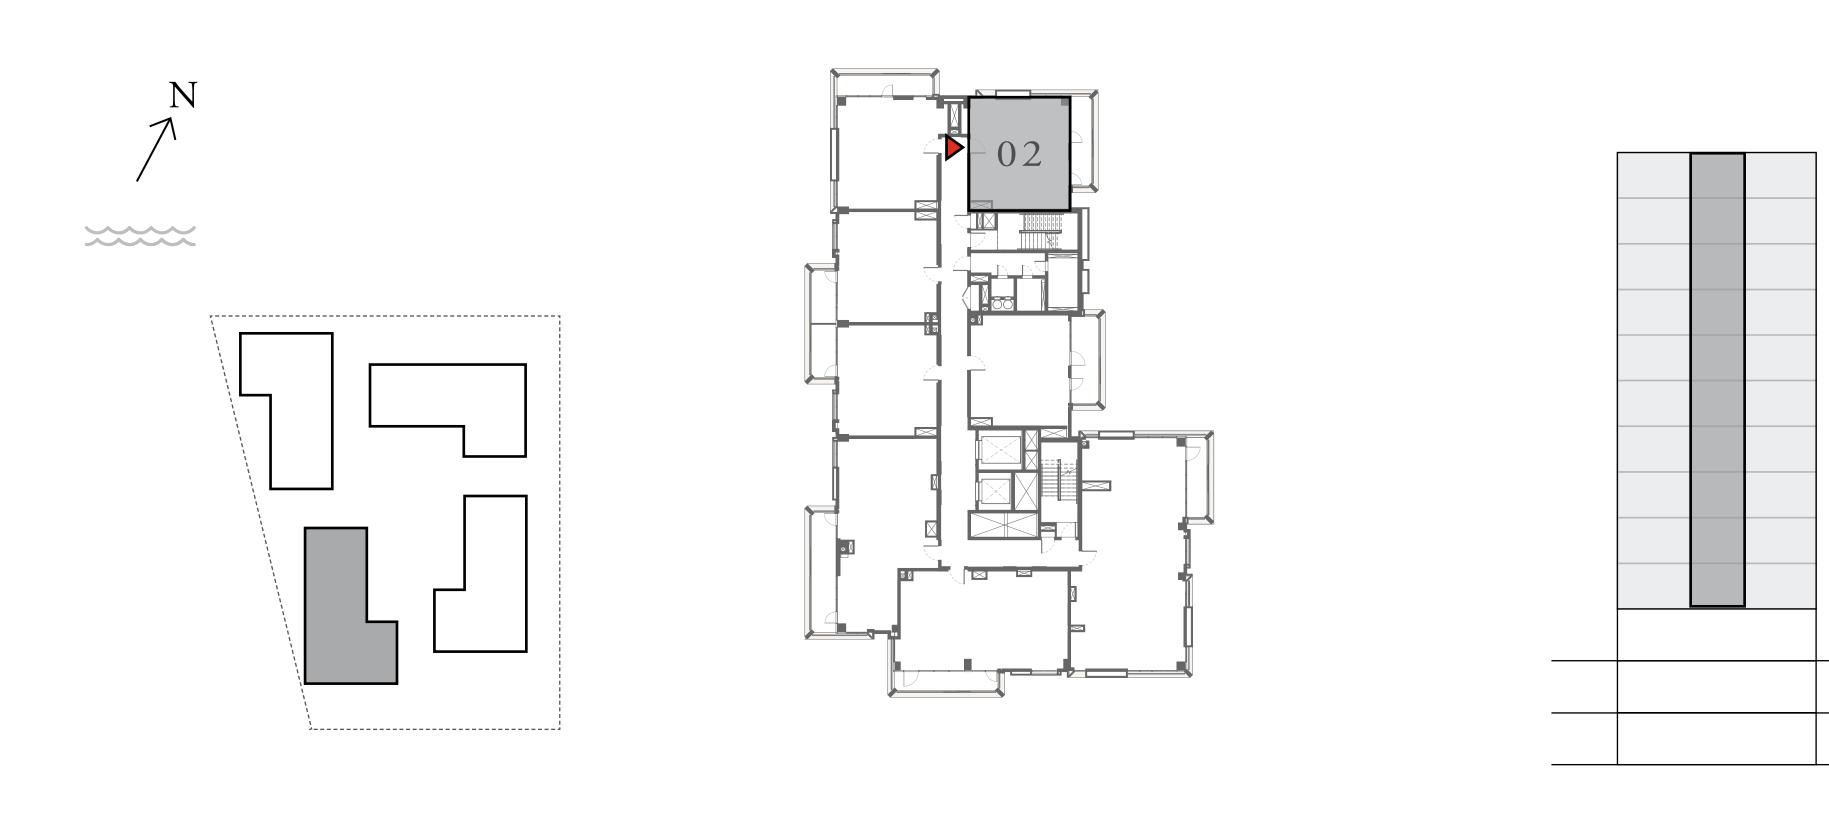

#### UNIT 02 LEVEL 02-06

| APARTMENT AREA | 620.11 SQ.FT. | 57.61 SQ.M. |
|----------------|---------------|-------------|
| BALCONY AREA   | 139.61 SQ.FT. | 12.97 SQ.M. |
| TOTAL AREA     | 759.72 SQ.FT. | 70.58 SQ.M. |