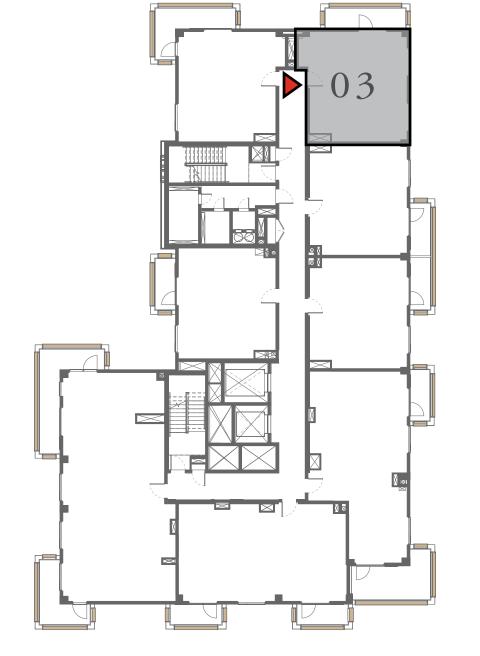

#### UNIT 03 LEVEL 02-06

|   | APARTMENT AREA | 626.67 SQ.FT. | 58.22 SQ.M. |
|---|----------------|---------------|-------------|
|   | BALCONY AREA   | 102.36 SQ.FT. | 9.51 SQ.M.  |
| - | TOTAL AREA     | 729.03 SQ.FT. | 67.73 SQ.M. |