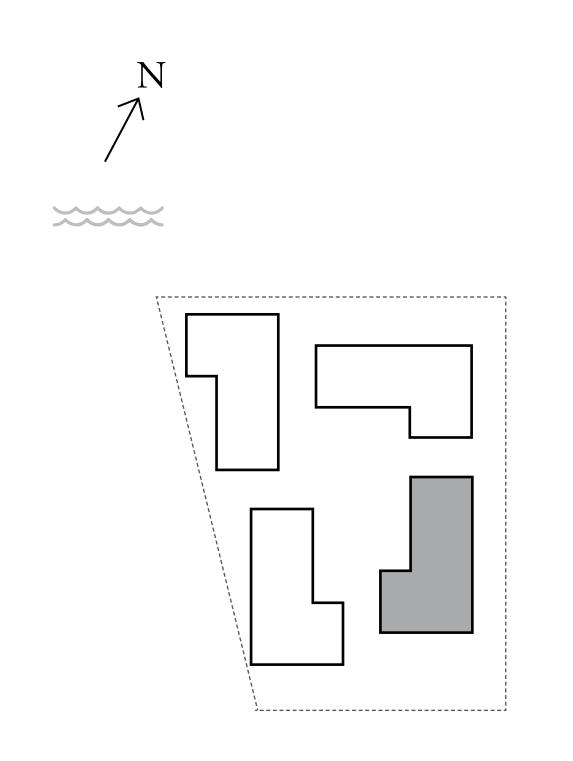

1 BEDROOM

UNIT 103 LEVEL 01

| APARTMENT AREA | 605.15 SQ.FT. | 56.22 SQ.M. |
|----------------|---------------|-------------|
| BALCONY AREA   | 263.39 SQ.FT. | 24.47 SQ.M. |
| TOTAL AREA     | 868.54 SQ.FT. | 80.69 SQ.M. |











#### LOTUS

#### BUILDING 1

### 2 BEDROOM

UNIT 104 LEVEL 01

| APARTMENT AREA | 909.44 SQ.FT.  | 84.49 SQ.M.  |
|----------------|----------------|--------------|
| BALCONY AREA   | 939.04 SQ.FT.  | 87.24 SQ.M.  |
| TOTAL AREA     | 1848.48 SQ.FT. | 171.73 SQ.M. |













### LOTUS

#### BUILDING 1

### 2 BEDROOM

UNIT 105 LEVEL 01

|   | APARTMENT AREA | 912.78 SQ.FT.  | 84.80 SQ.M.  |
|---|----------------|----------------|--------------|
|   | BALCONY AREA   | 439.92 SQ.FT.  | 40.87 SQ.M.  |
| _ | TOTAL AREA     | 1352.70 SQ.FT. | 125.67 SQ.M. |











#### LOTUS

#### BUILDING 1

### 1 BEDROOM

#### UNIT 01 LEVEL 02-06

| APARTMENT AREA | 599.77 SQ.FT. | 55.72 SQ.M. |
|----------------|---------------|-------------|
| BALCONY AREA   | 66.31 SQ.FT.  | 6.16 SQ.M.  |
| TOTAL AREA     | 666.08 SQ.FT. | 61.88 SQ.M. |











#### LOTUS

#### BUILDING 1

### 1 BEDROOM

#### UNIT 02 LEVEL 02-06

| APARTMENT AREA | 620.11 SQ.FT. | 57.61 SQ.M. |
|----------------|---------------|-------------|
| BALCONY AREA   | 139.61 SQ.FT. | 12.97 SQ.M. |
| TOTAL AREA     | 759.72 SQ.FT. | 70.58 SQ.M. |











### LOTUS

#### BUILDING 1

### 1 BEDROOM

#### UNIT 03 LEVEL 02-06

|   | APARTMENT AREA | 626.67 SQ.FT. | 58.22 SQ.M. |
|---|----------------|---------------|-------------|
|   | BALCONY AREA   | 102.36 SQ.FT. | 9.51 SQ.M.  |
| - | TO