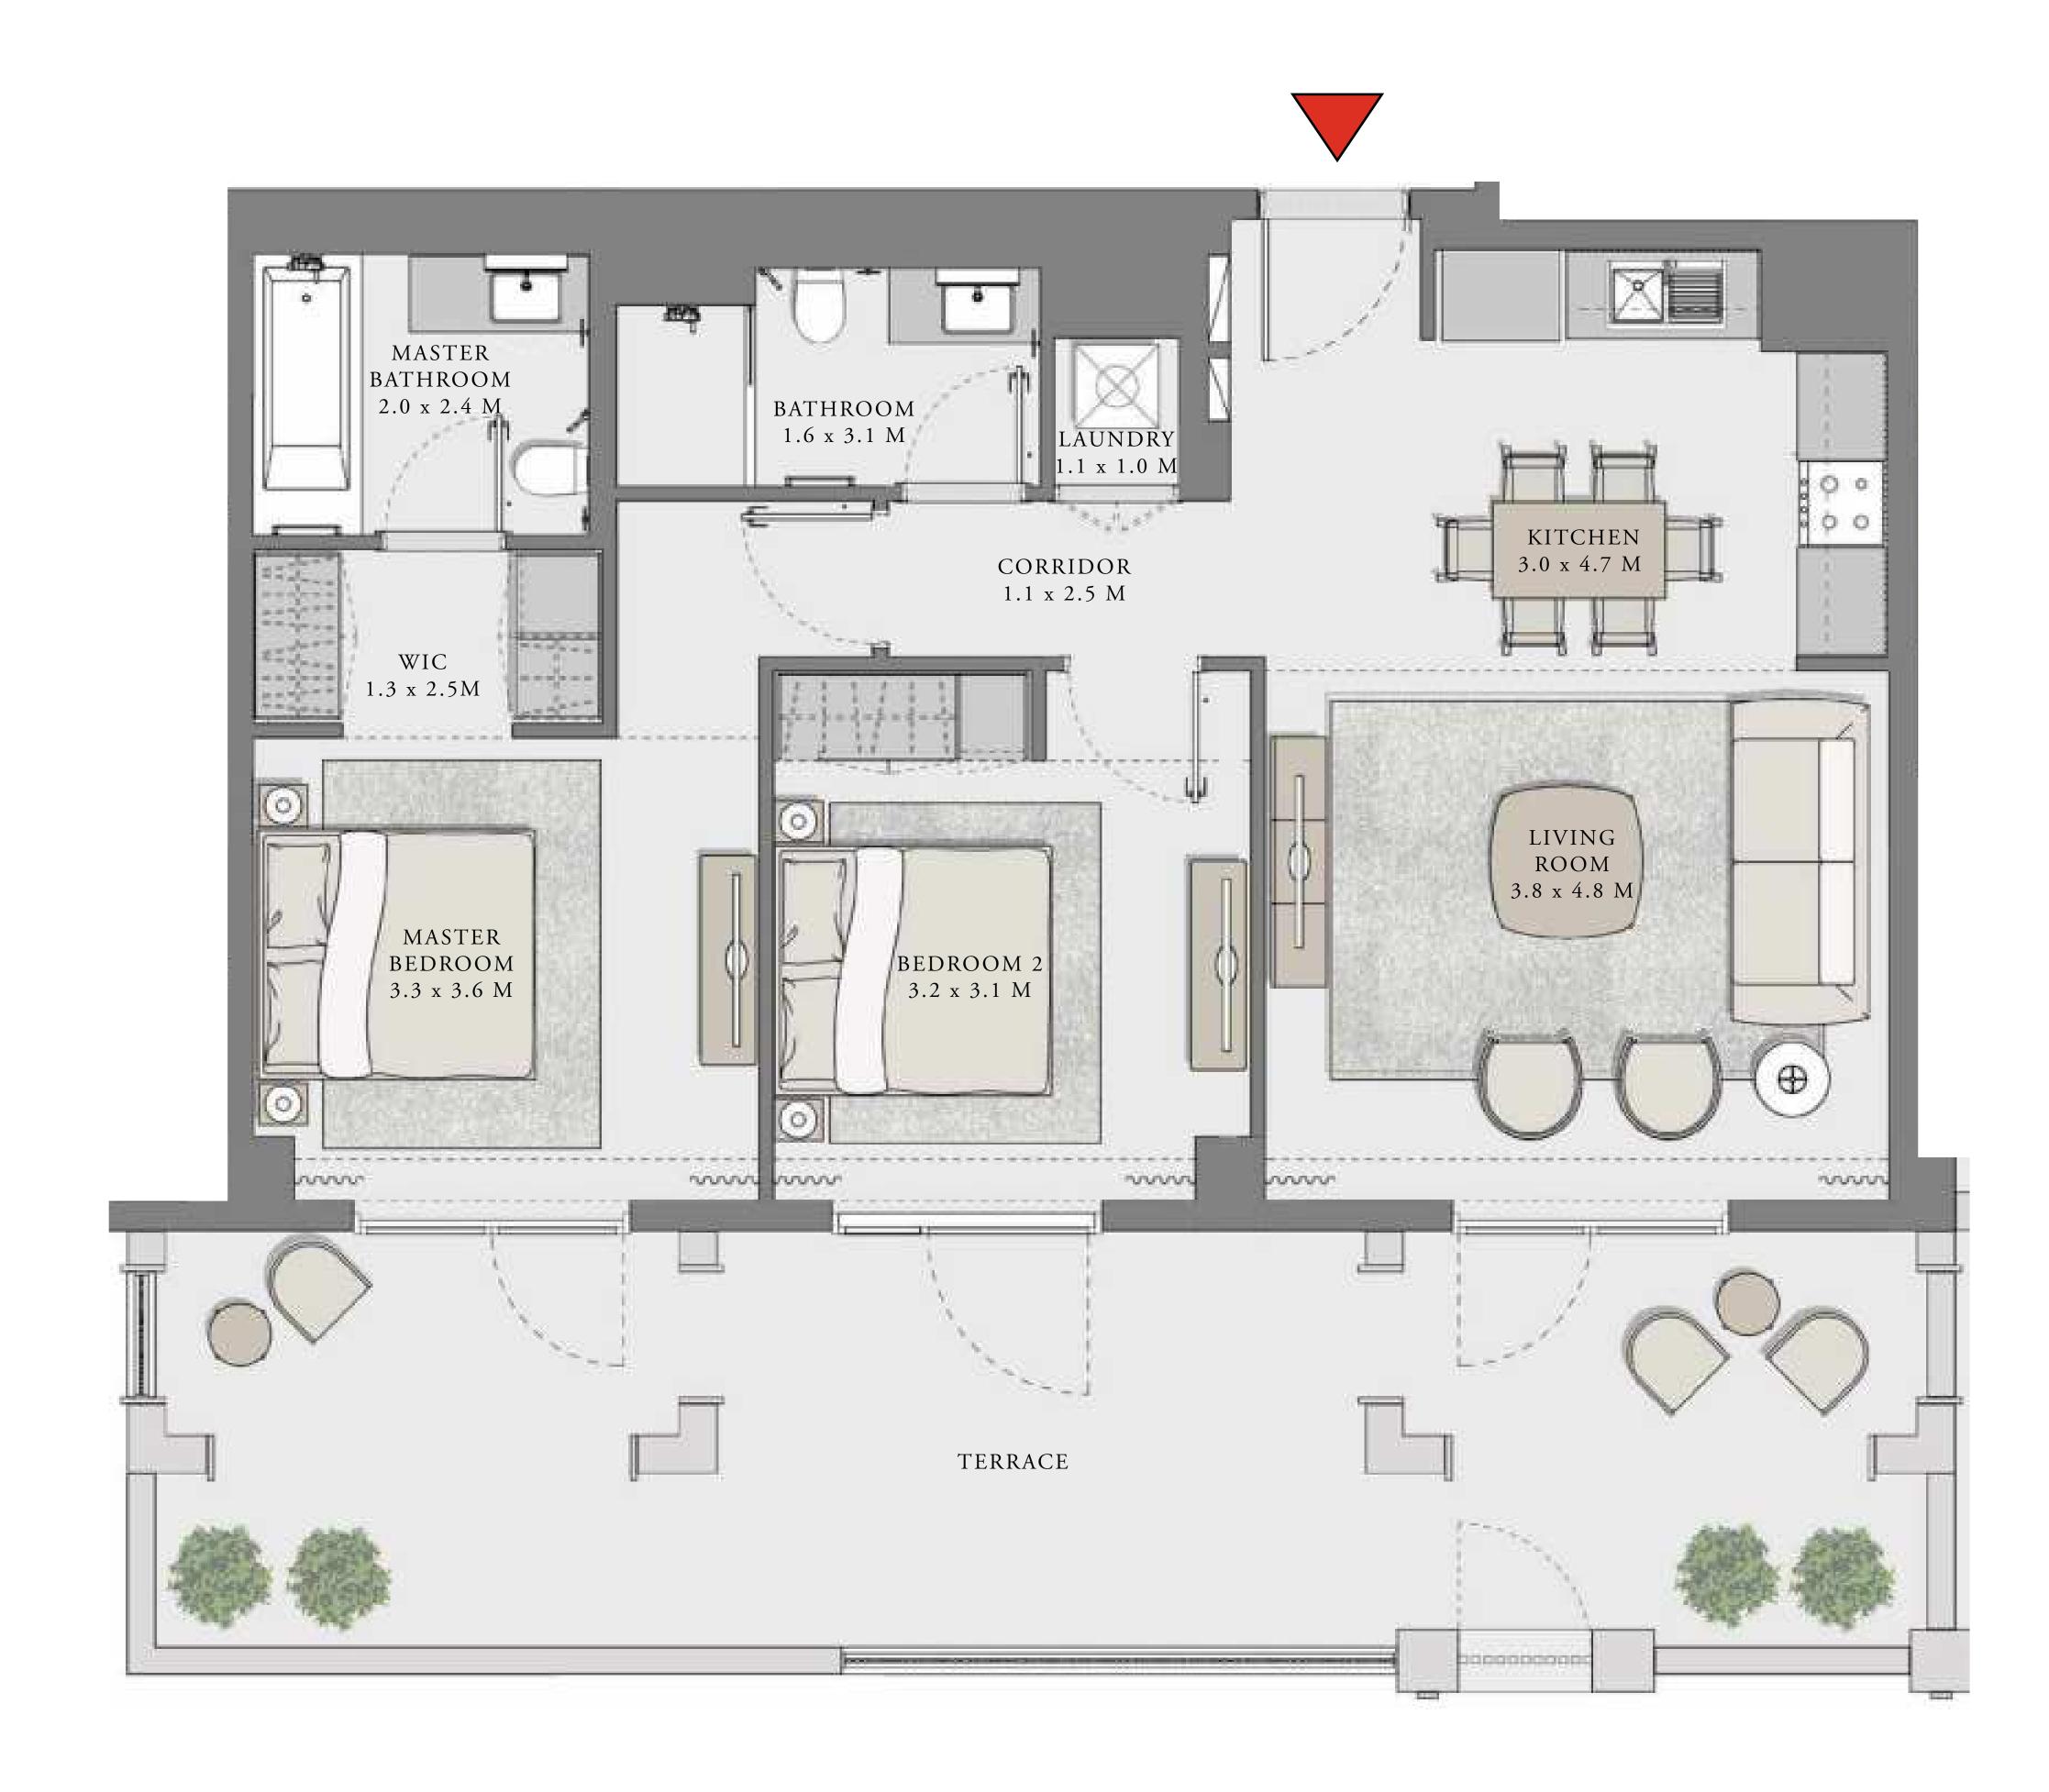

#### UNIT 01 LEVEL 02-06

| APARTMENT AREA | 599.77 SQ.FT. | 55.72 SQ.M. |
|----------------|---------------|-------------|
| BALCONY AREA   | 66.31 SQ.FT.  | 6.16 SQ.M.  |
| TOTAL AREA     | 666.08 SQ.FT. | 61.88 SQ.M. |