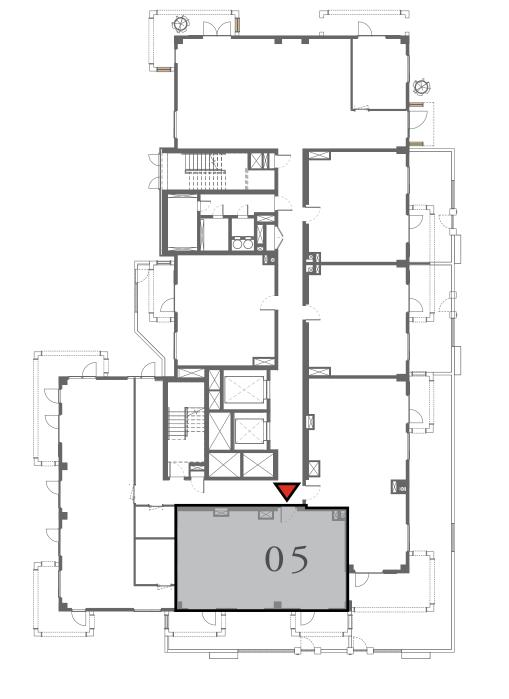

### 3 BEDROOM

UNIT 08 LEVEL 02-06

| APARTMENT AREA | 1347.32 SQ.FT. | 125.17 SQ.M. |
|----------------|----------------|--------------|
| BALCONY AREA   | 303.22 SQ.FT.  | 28.17 SQ.M.  |
| TOTAL AREA     | 1650.54 SQ.FT. | 153.34 SQ.M. |