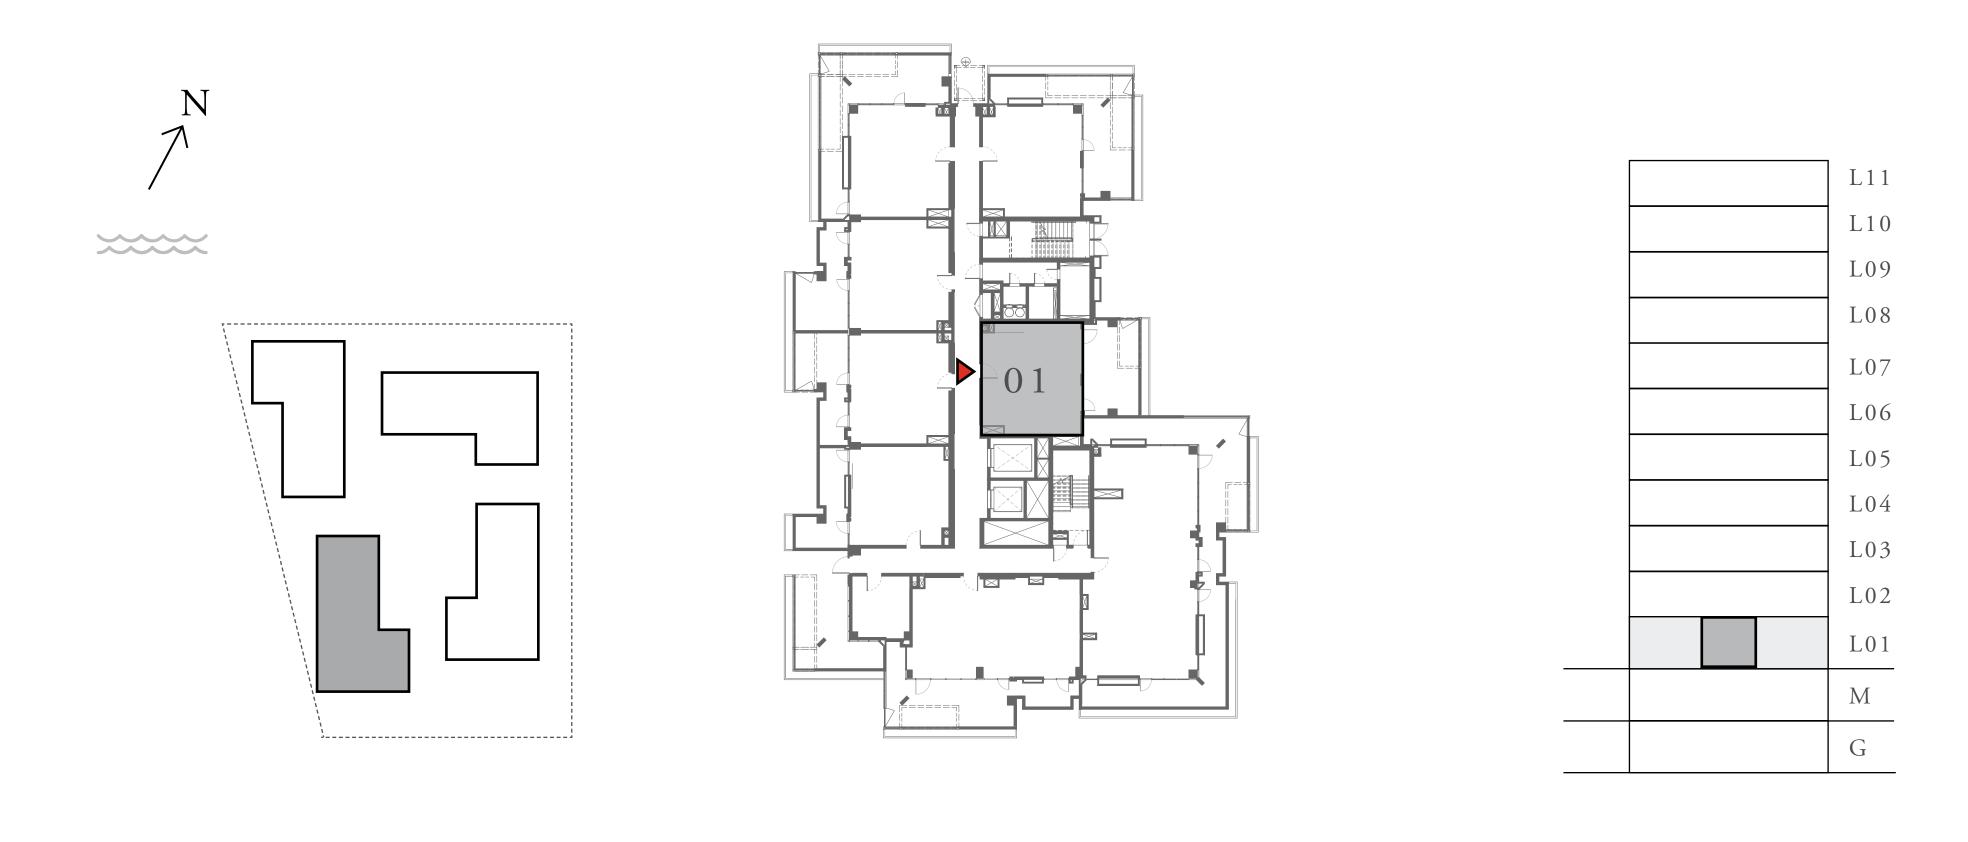

### 1 BEDROOM

UNIT 101 LEVEL 01

| APARTMENT AREA | 599.66 SQ.FT. | 55.71 SQ.M. |
|----------------|---------------|-------------|
| BALCONY AREA   | 228.63 SQ.FT. | 21.24 SQ.M. |
| TOTAL AREA     | 828.29 SQ.FT. | 76.95 SQ.M. |