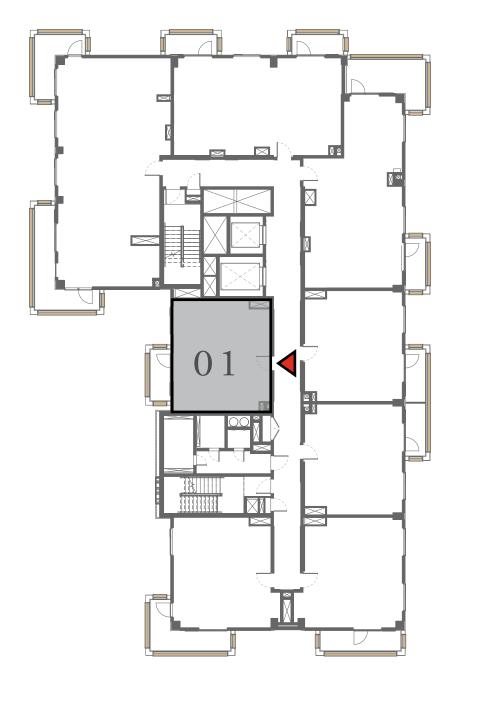

### 1 BEDROOM

UNIT 101 LEVEL 01

| APARTMENT AREA | 599.66 SQ.FT. | 55.71 SQ.M. |
|----------------|---------------|-------------|
| BALCONY AREA   | 228.63 SQ.FT. | 21.24 SQ.M. |
| TOTAL AREA     | 828.29 SQ.FT. | 76.95 SQ.M. |