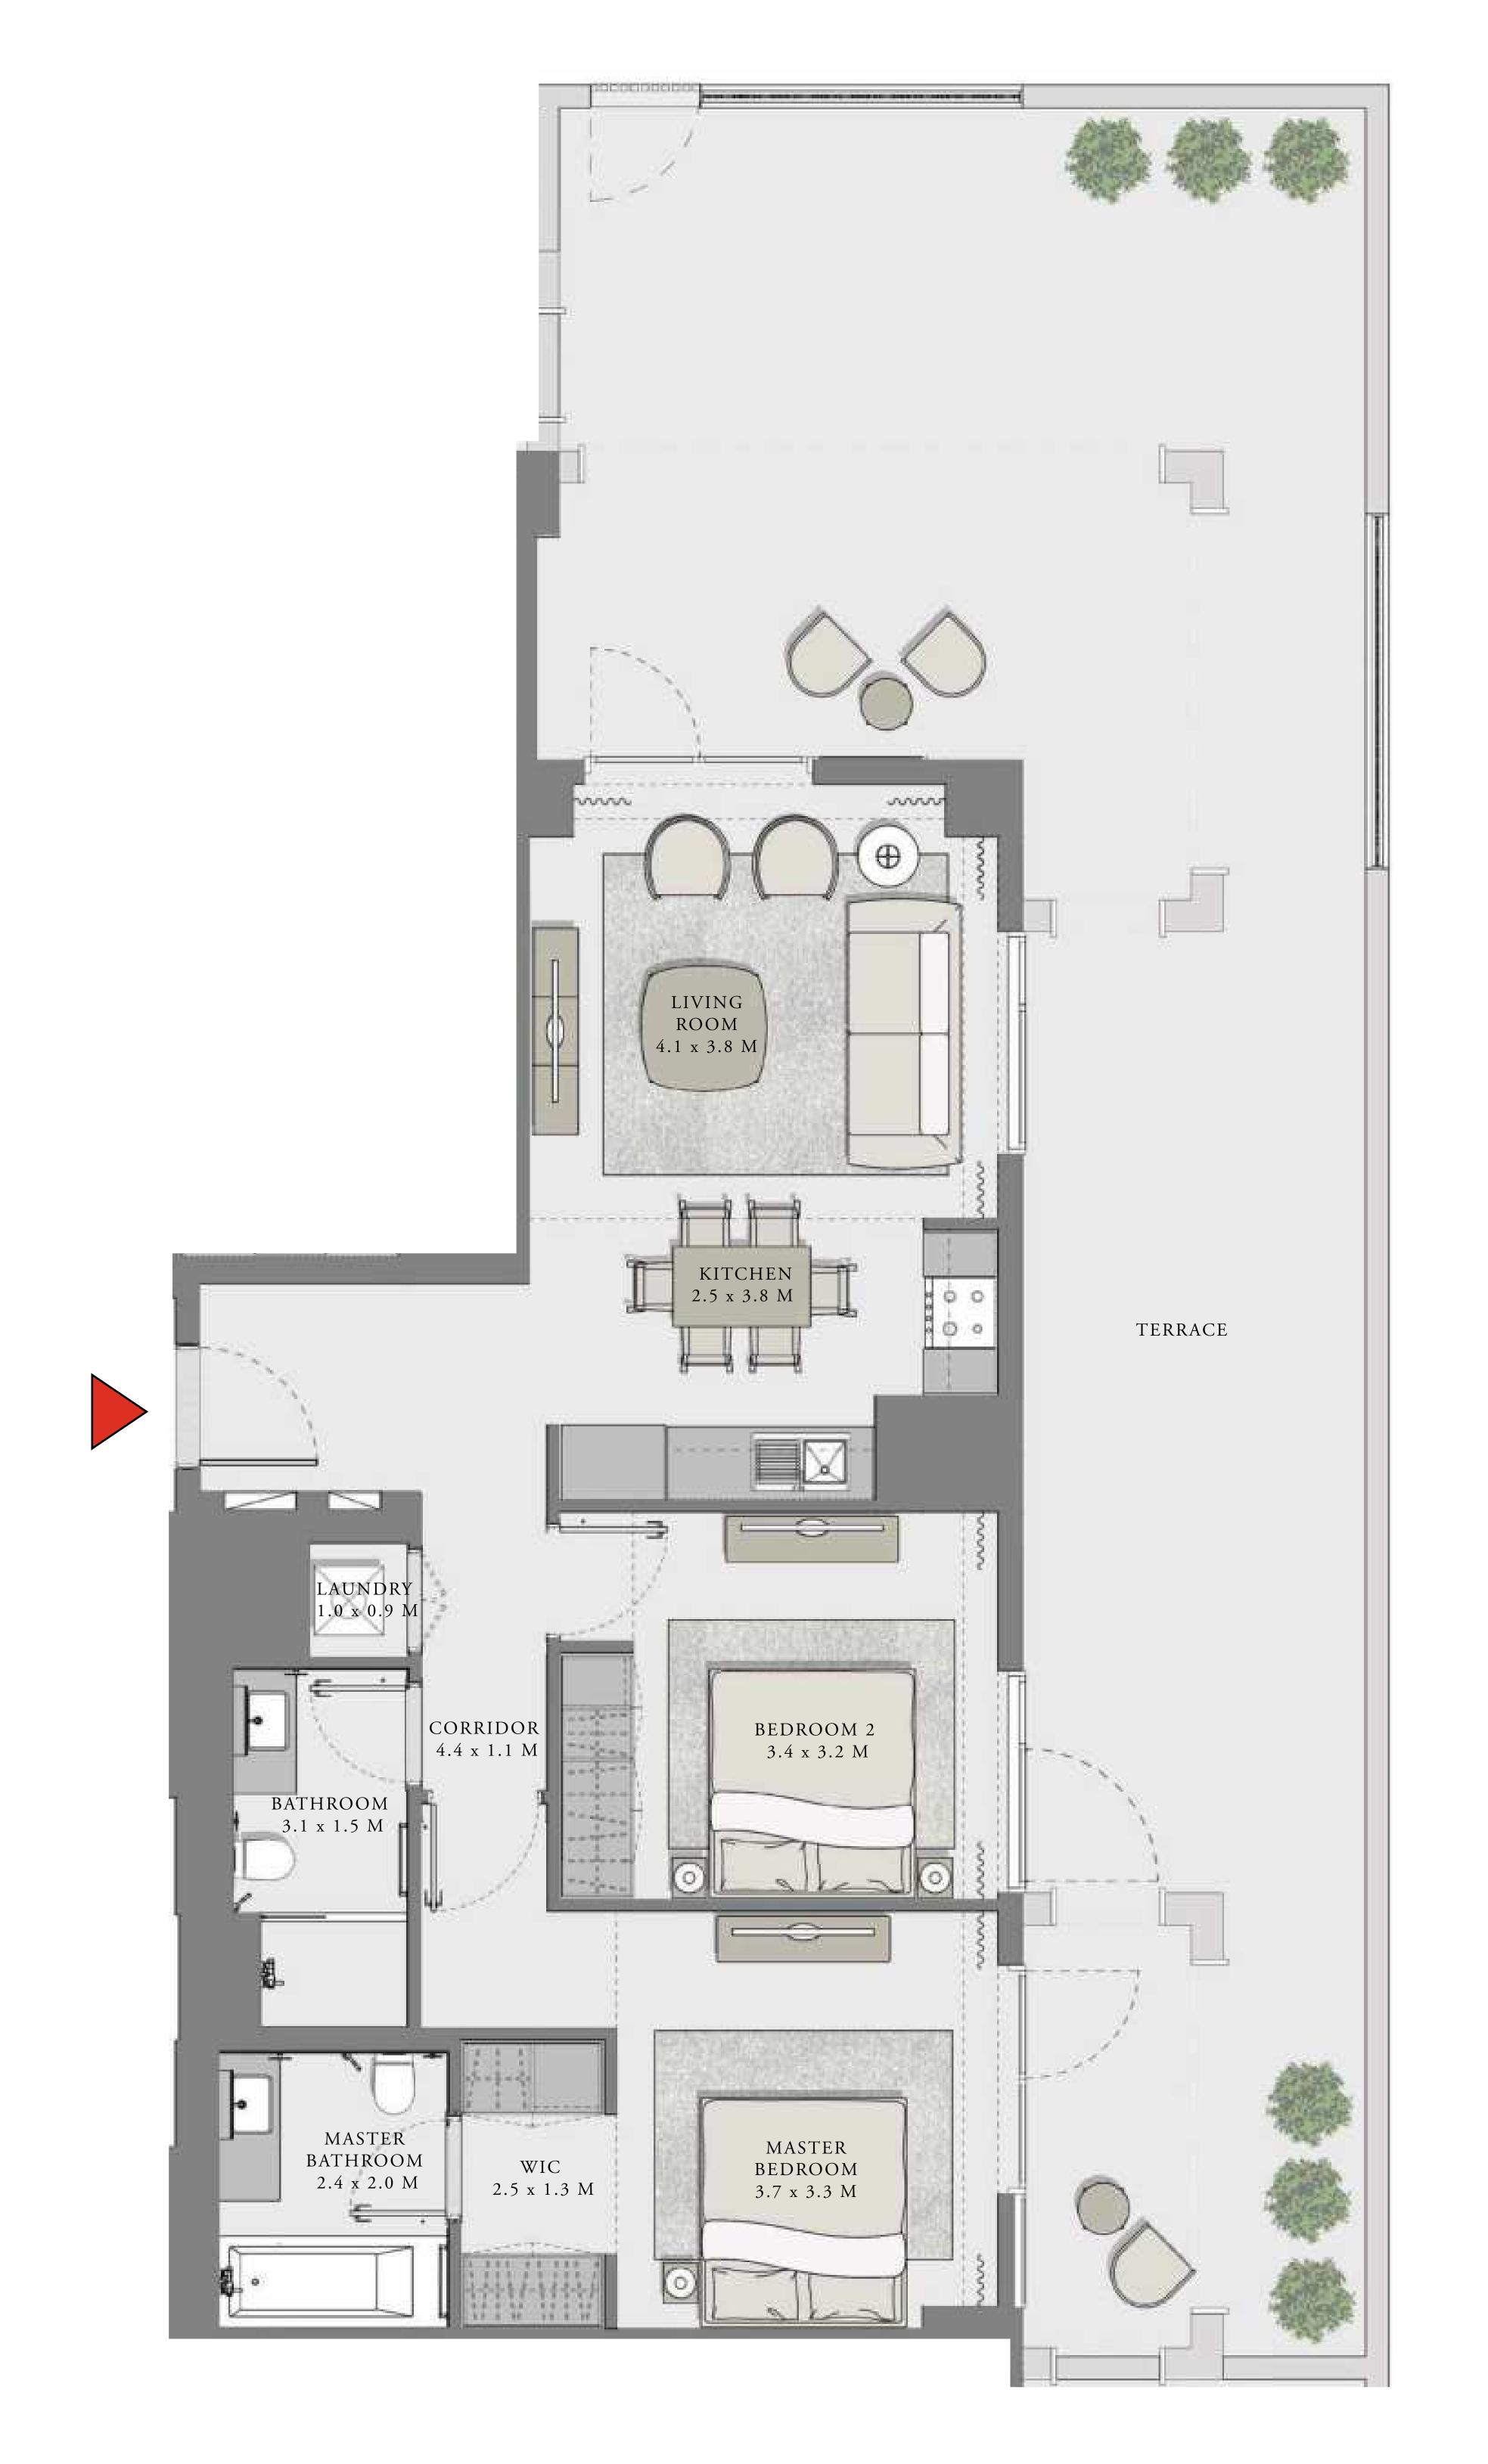

### 1 BEDROOM

UNIT 101 LEVEL 01

| APARTMENT AREA | 599.66 SQ.FT. | 55.71 SQ.M. |
|----------------|---------------|-------------|
| BALCONY AREA   | 228.63 SQ.FT. | 21.24 SQ.M. |
| TOTAL AREA     | 828.29 SQ.FT. | 76.95 SQ.M. |