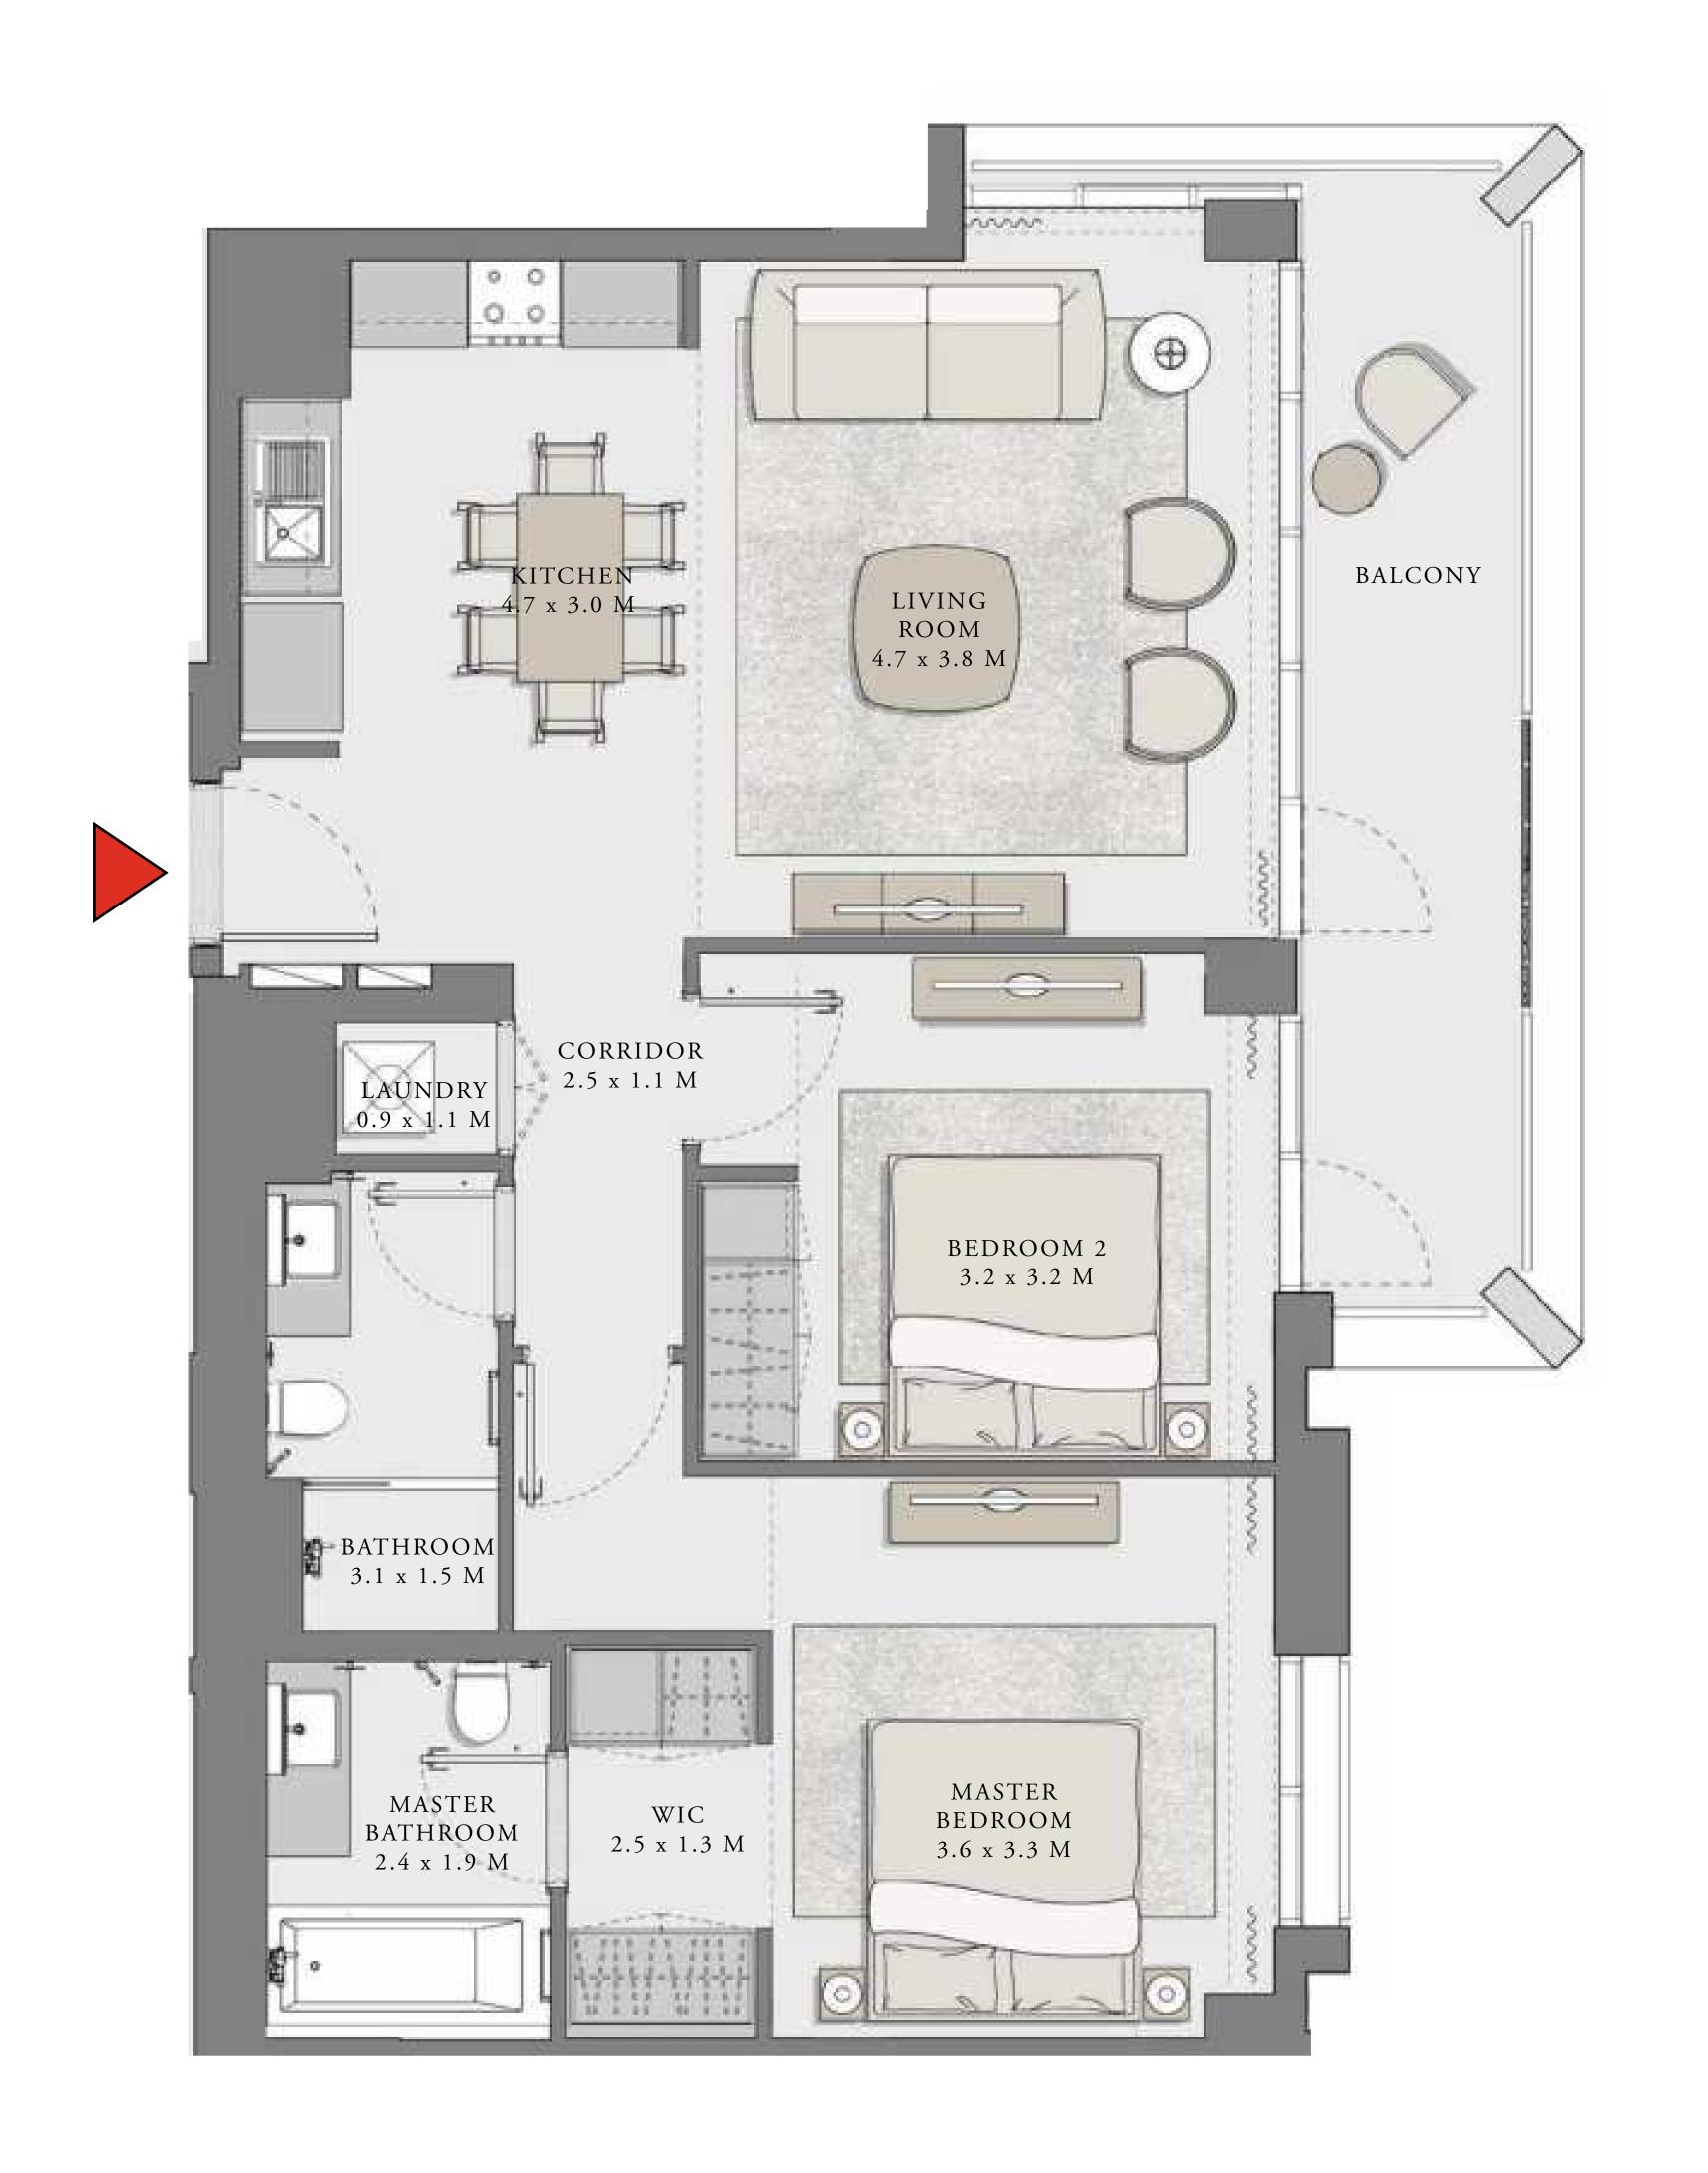

### 3 BEDROOM

UNIT 08 LEVEL 02-06

| APARTMENT AREA | 1347.32 SQ.FT. | 125.17 SQ.M. |
|----------------|----------------|--------------|
| BALCONY AREA   | 303.22 SQ.FT.  | 28.17 SQ.M.  |
| TOTAL AREA     | 1650.54 SQ.FT. | 153.34 SQ.M. |