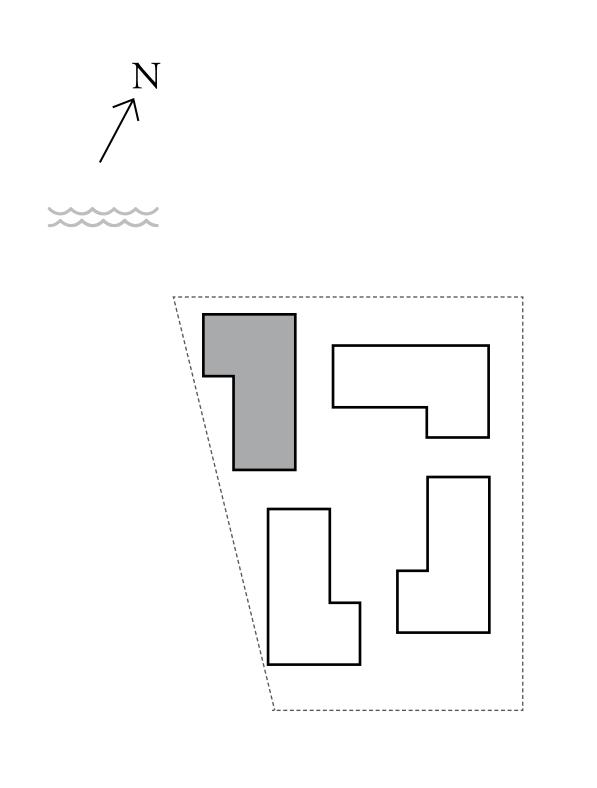

### 1 BEDROOM

UNIT 101 LEVEL 01

| APARTMENT AREA | 599.66 SQ.FT. | 55.71 SQ.M. |
|----------------|---------------|-------------|
| BALCONY AREA   | 228.63 SQ.FT. | 21.24 SQ.M. |
| TOTAL AREA     | 828.29 SQ.FT. | 76.95 SQ.M. |