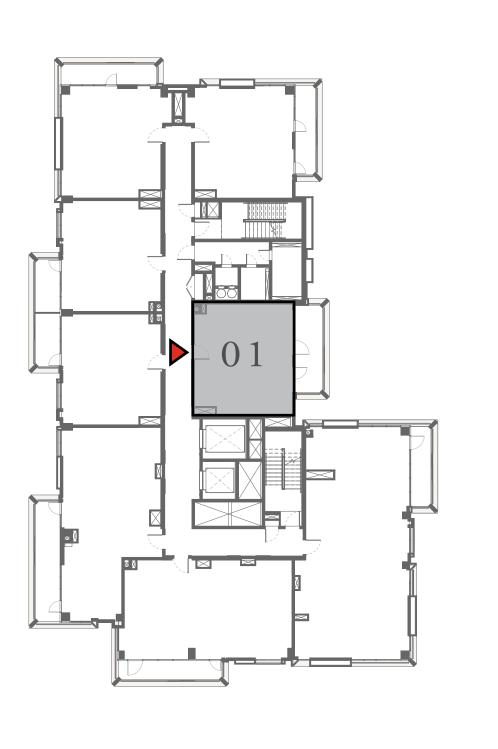

LOTUS

### LOTUS

#### BUILDING 1

### 1 BEDROOM

UNIT 101 LEVEL 01

| APARTMENT AREA | 599.66 SQ.FT. | 55.71 SQ.M. |
|----------------|---------------|-------------|
| BALCONY AREA   | 228.63 SQ.FT. | 21.24 SQ.M. |
| TOTAL AREA     | 828.29 SQ.FT. | 76.95 SQ.M. |