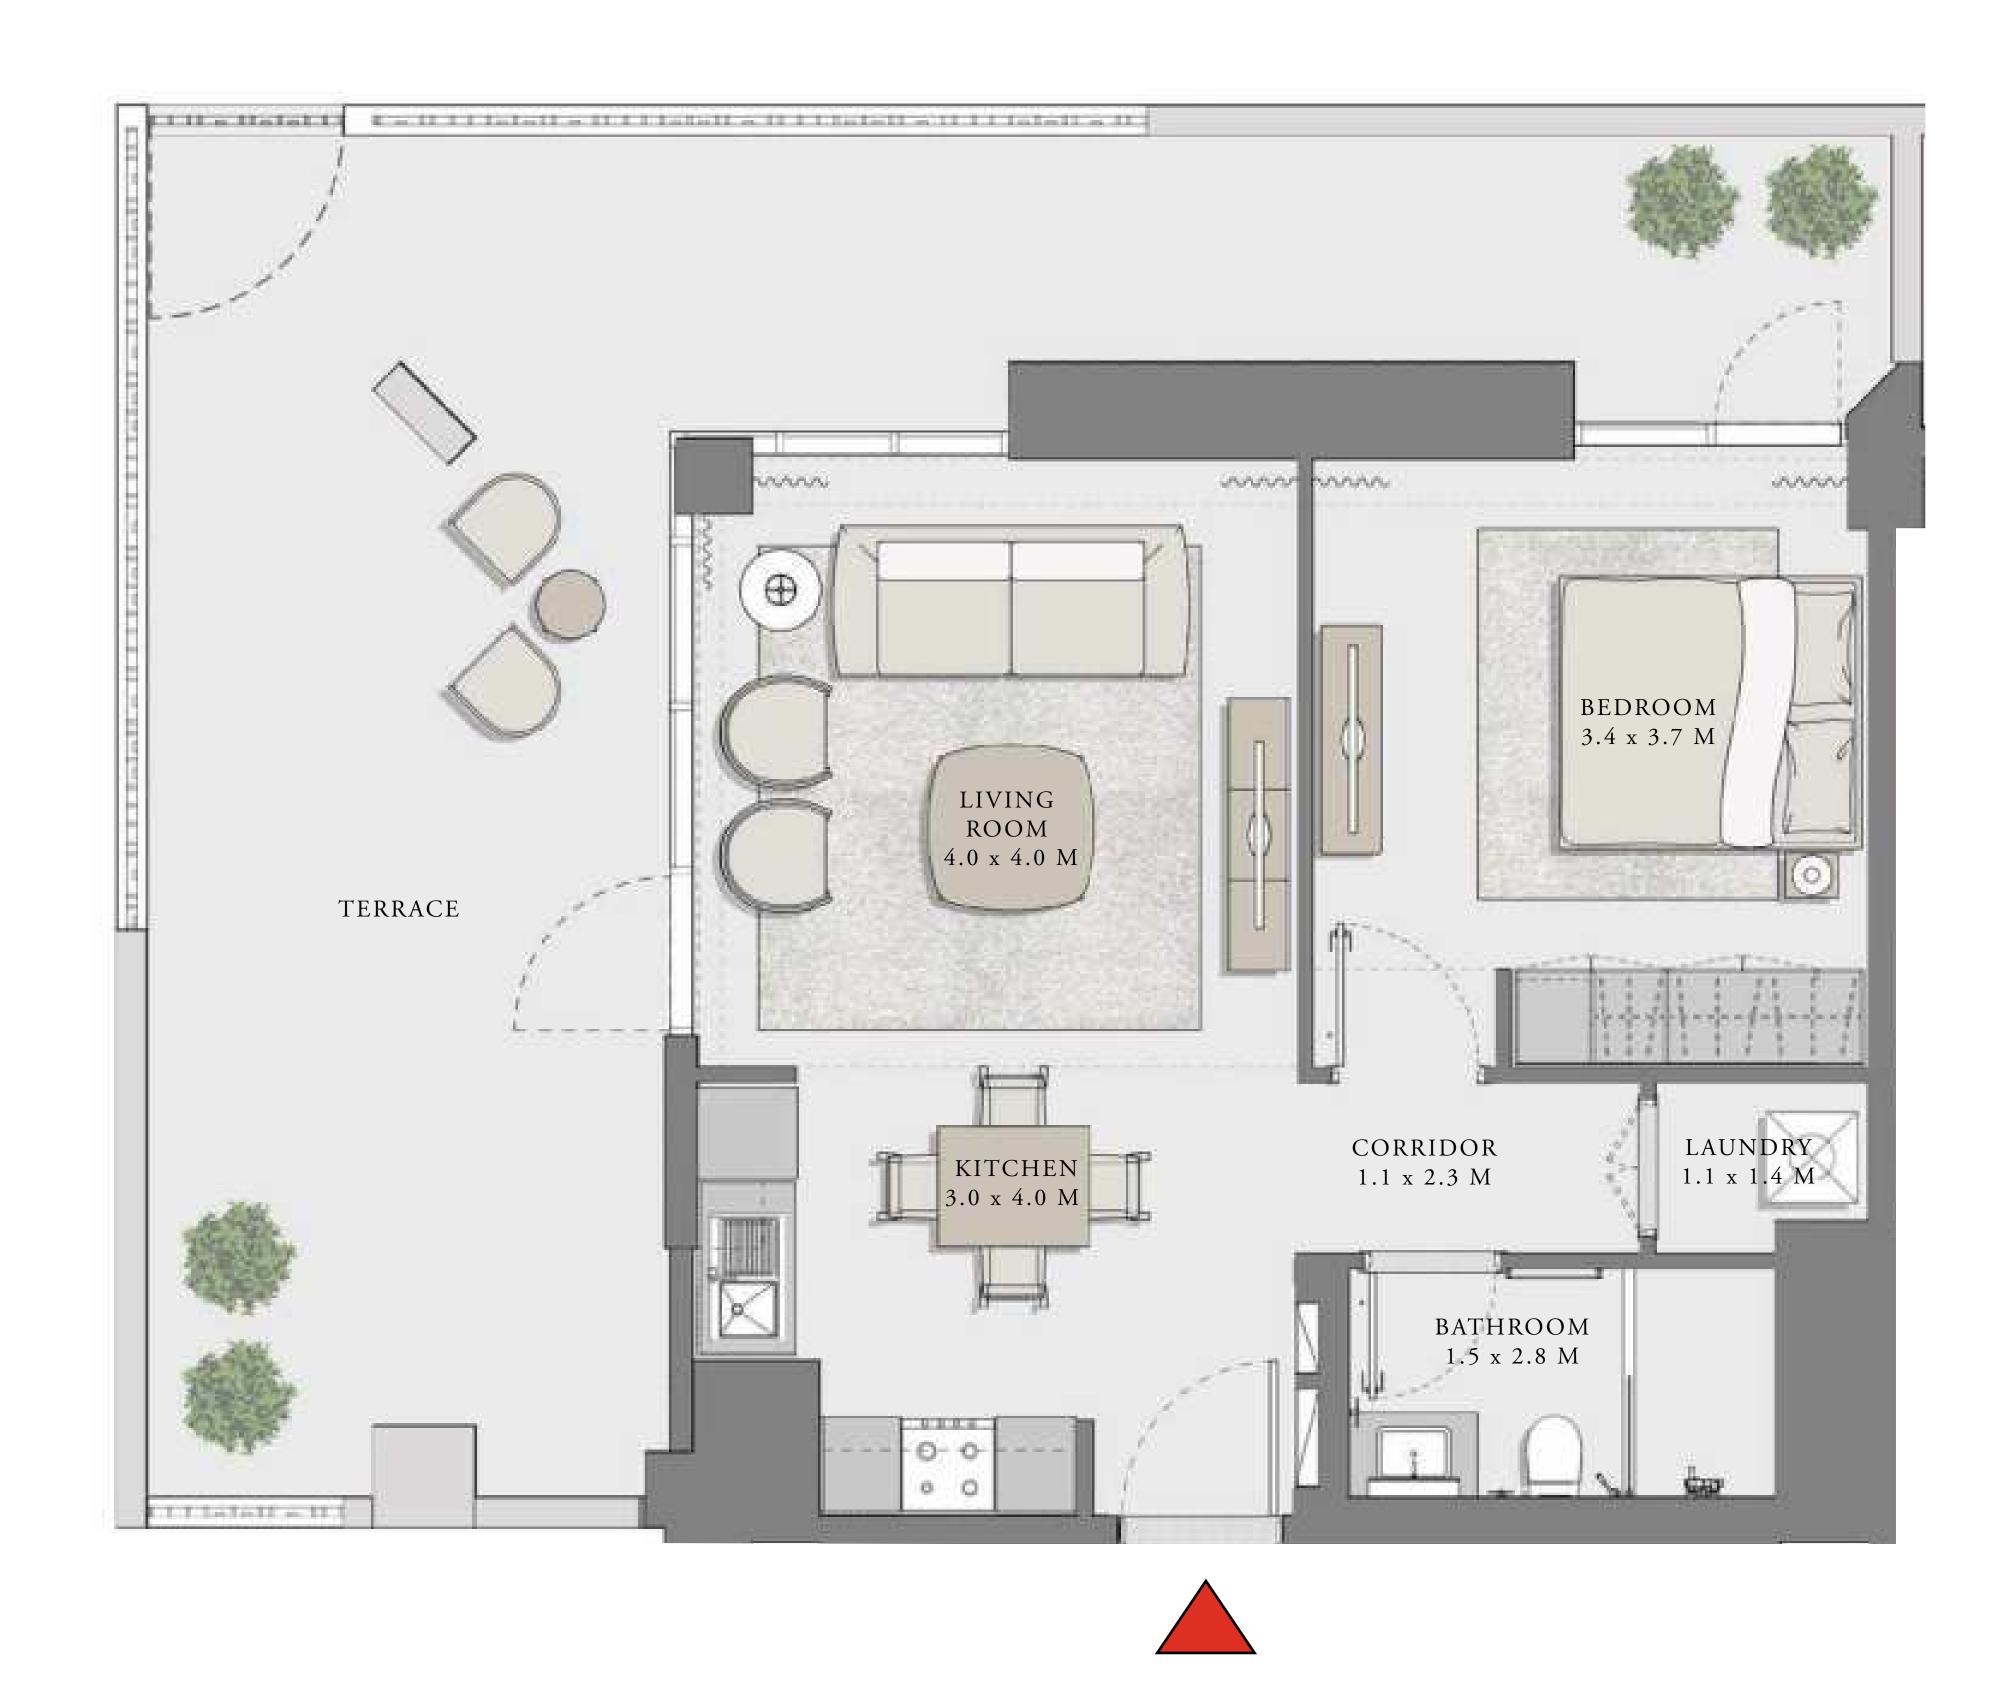

### 2 BEDROOM

UNIT 104 LEVEL 01

| APARTMENT AREA | 909.44 SQ.FT.  | 84.49 SQ.M.  |
|----------------|----------------|--------------|
| BALCONY AREA   | 939.04 SQ.FT.  | 87.24 SQ.M.  |
| TOTAL AREA     | 1848.48 SQ.FT. | 171.73 SQ.M. |