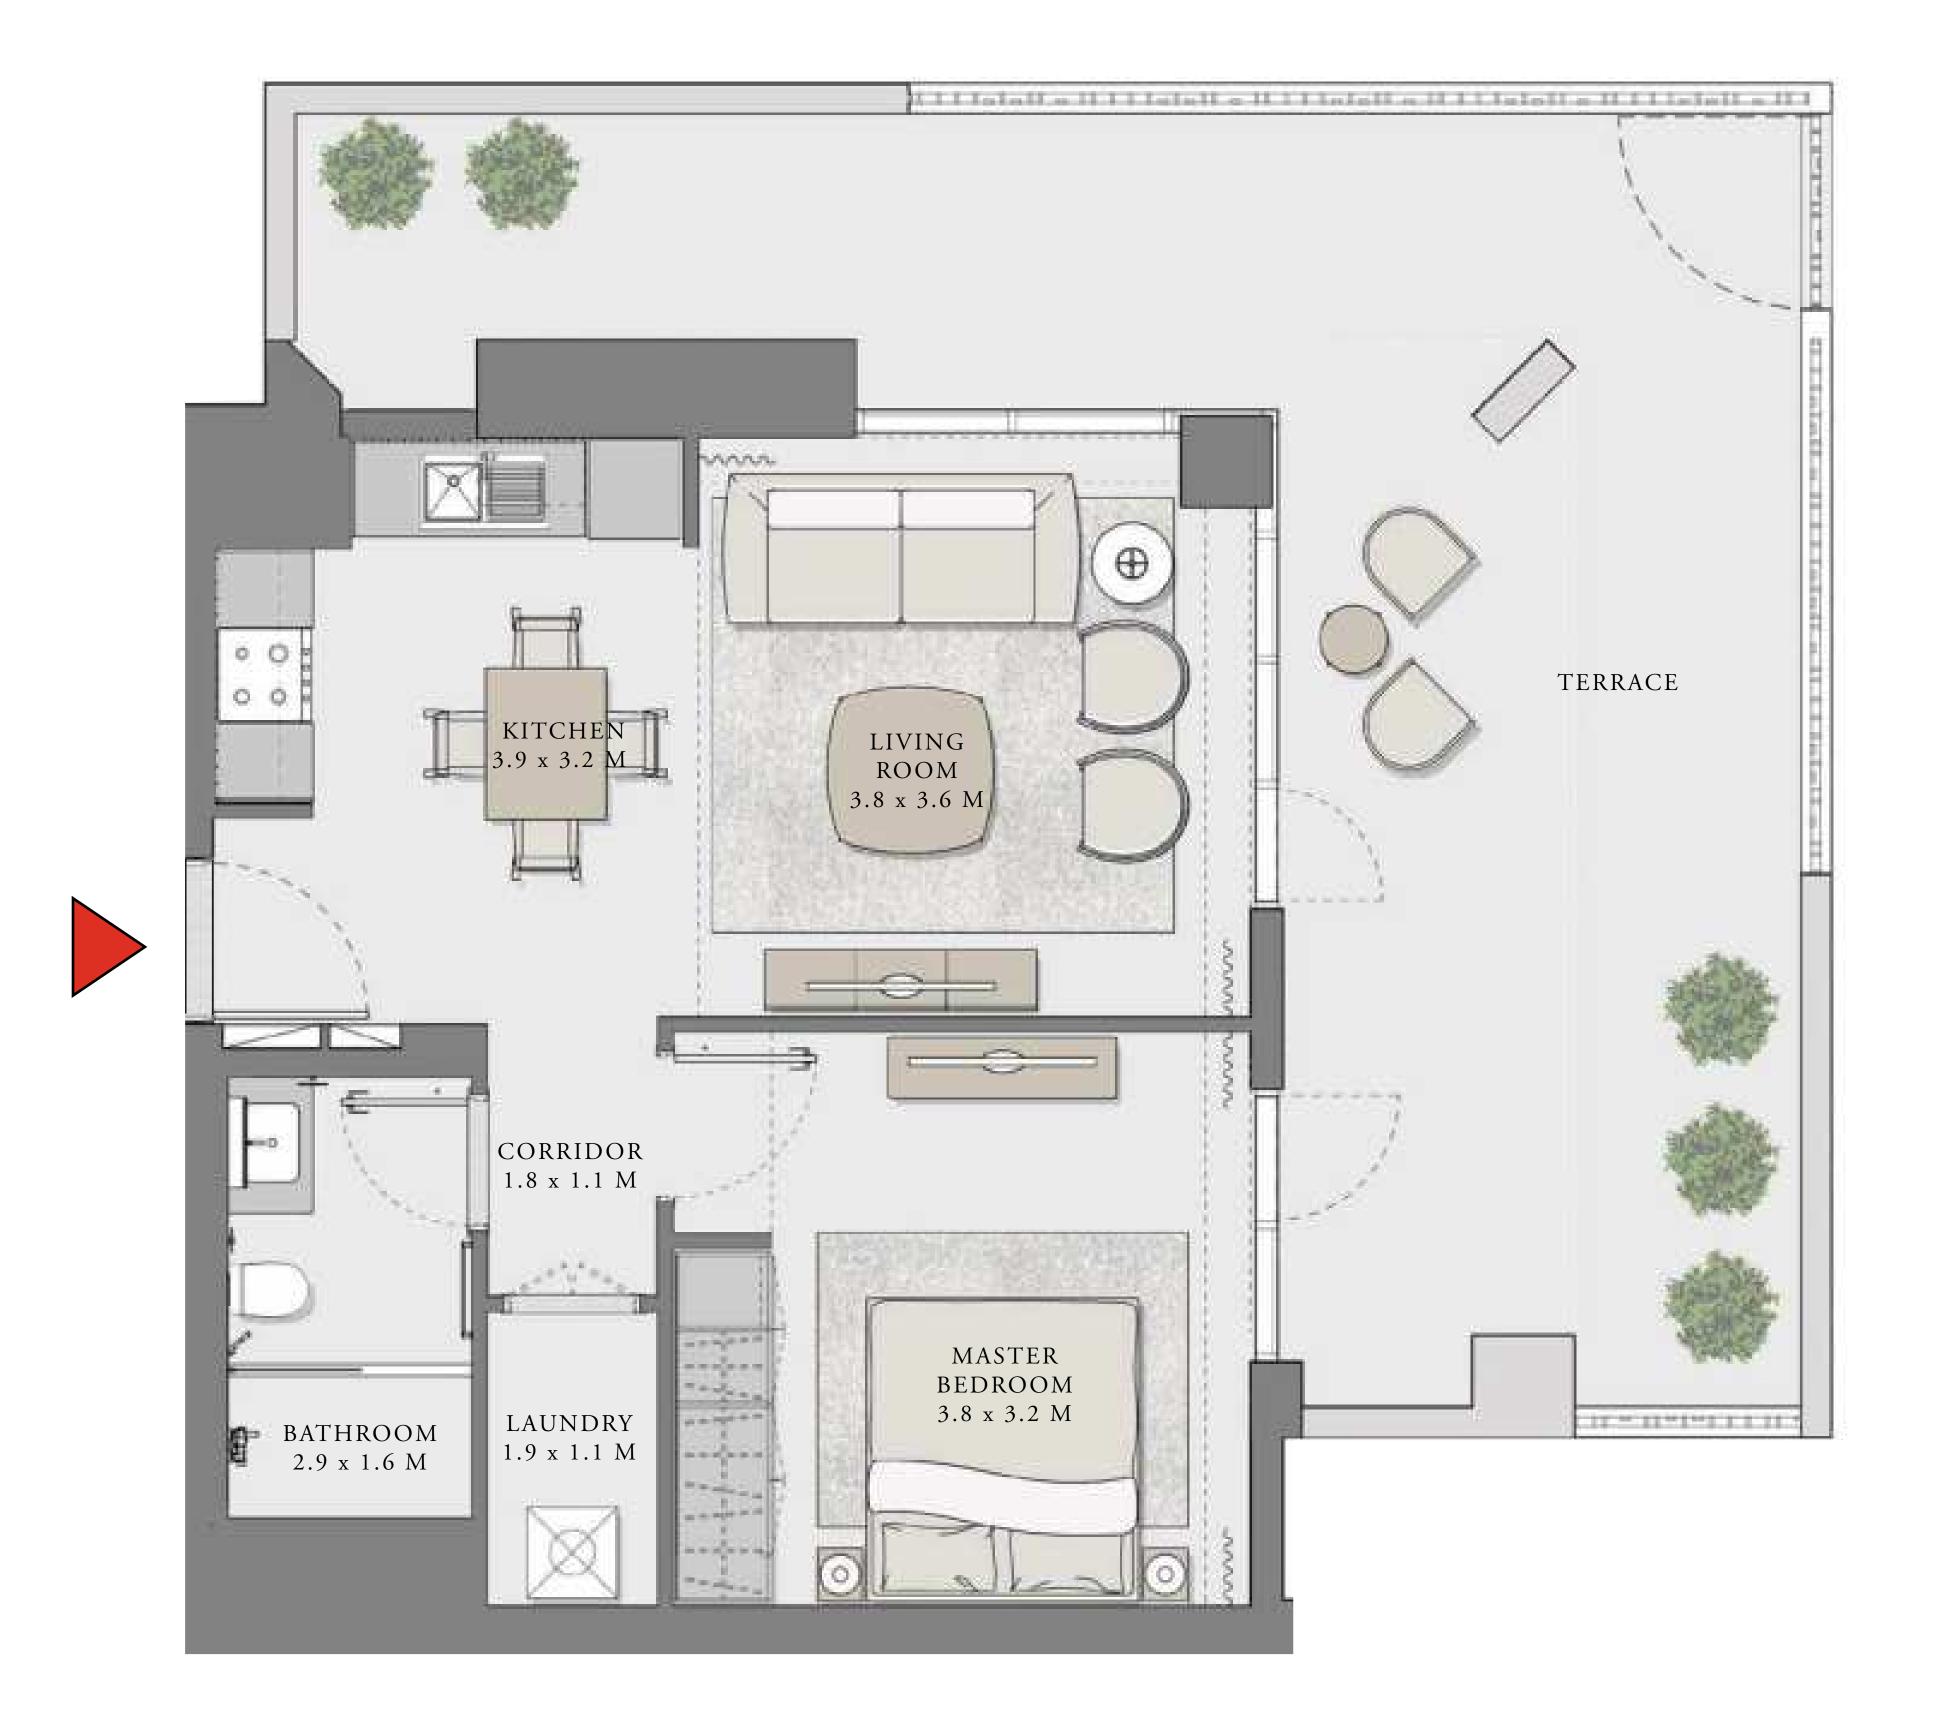

### 2 BEDROOM

UNIT 104 LEVEL 01

| APARTMENT AREA | 909.44 SQ.FT.  | 84.49 SQ.M.  |
|----------------|----------------|--------------|
| BALCONY AREA   | 939.04 SQ.FT.  | 87.24 SQ.M.  |
| TOTAL AREA     | 1848.48 SQ.FT. | 171.73 SQ.M. |