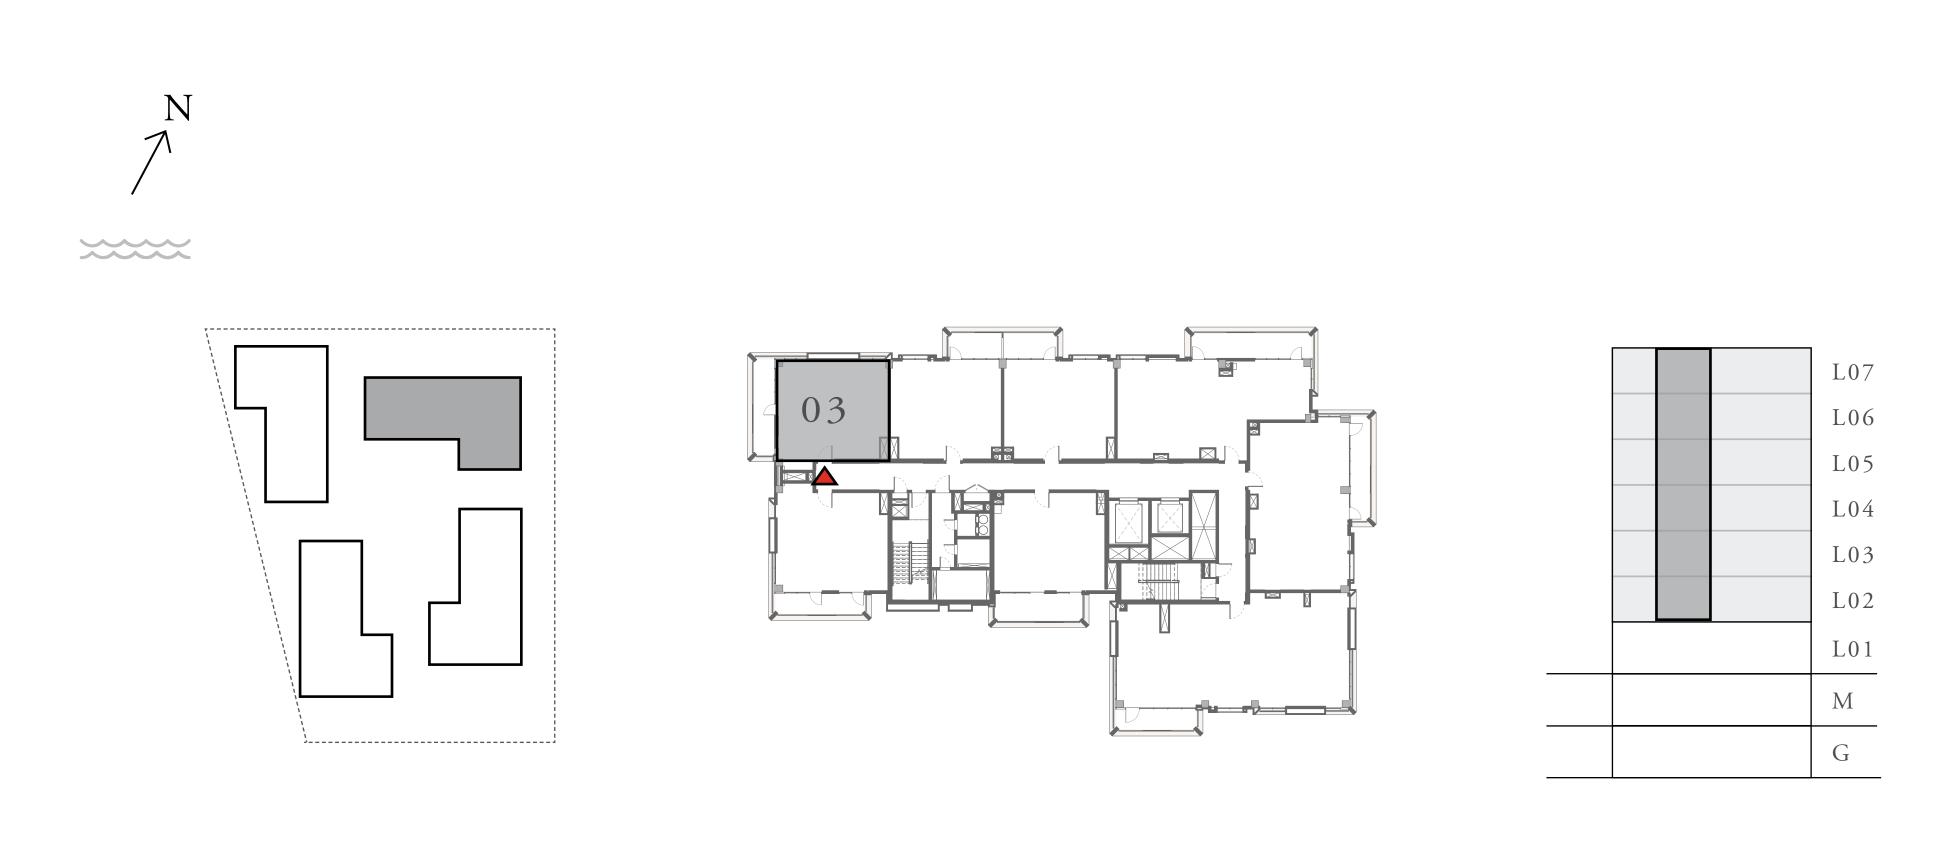

#### UNIT 03 LEVEL 02-06

|   | APARTMENT AREA | 626.67 SQ.FT. | 58.22 SQ.M. |
|---|----------------|---------------|-------------|
|   | BALCONY AREA   | 102.36 SQ.FT. | 9.51 SQ.M.  |
| - | TOTAL AREA     | 729.03 SQ.FT. | 67.73 SQ.M. |