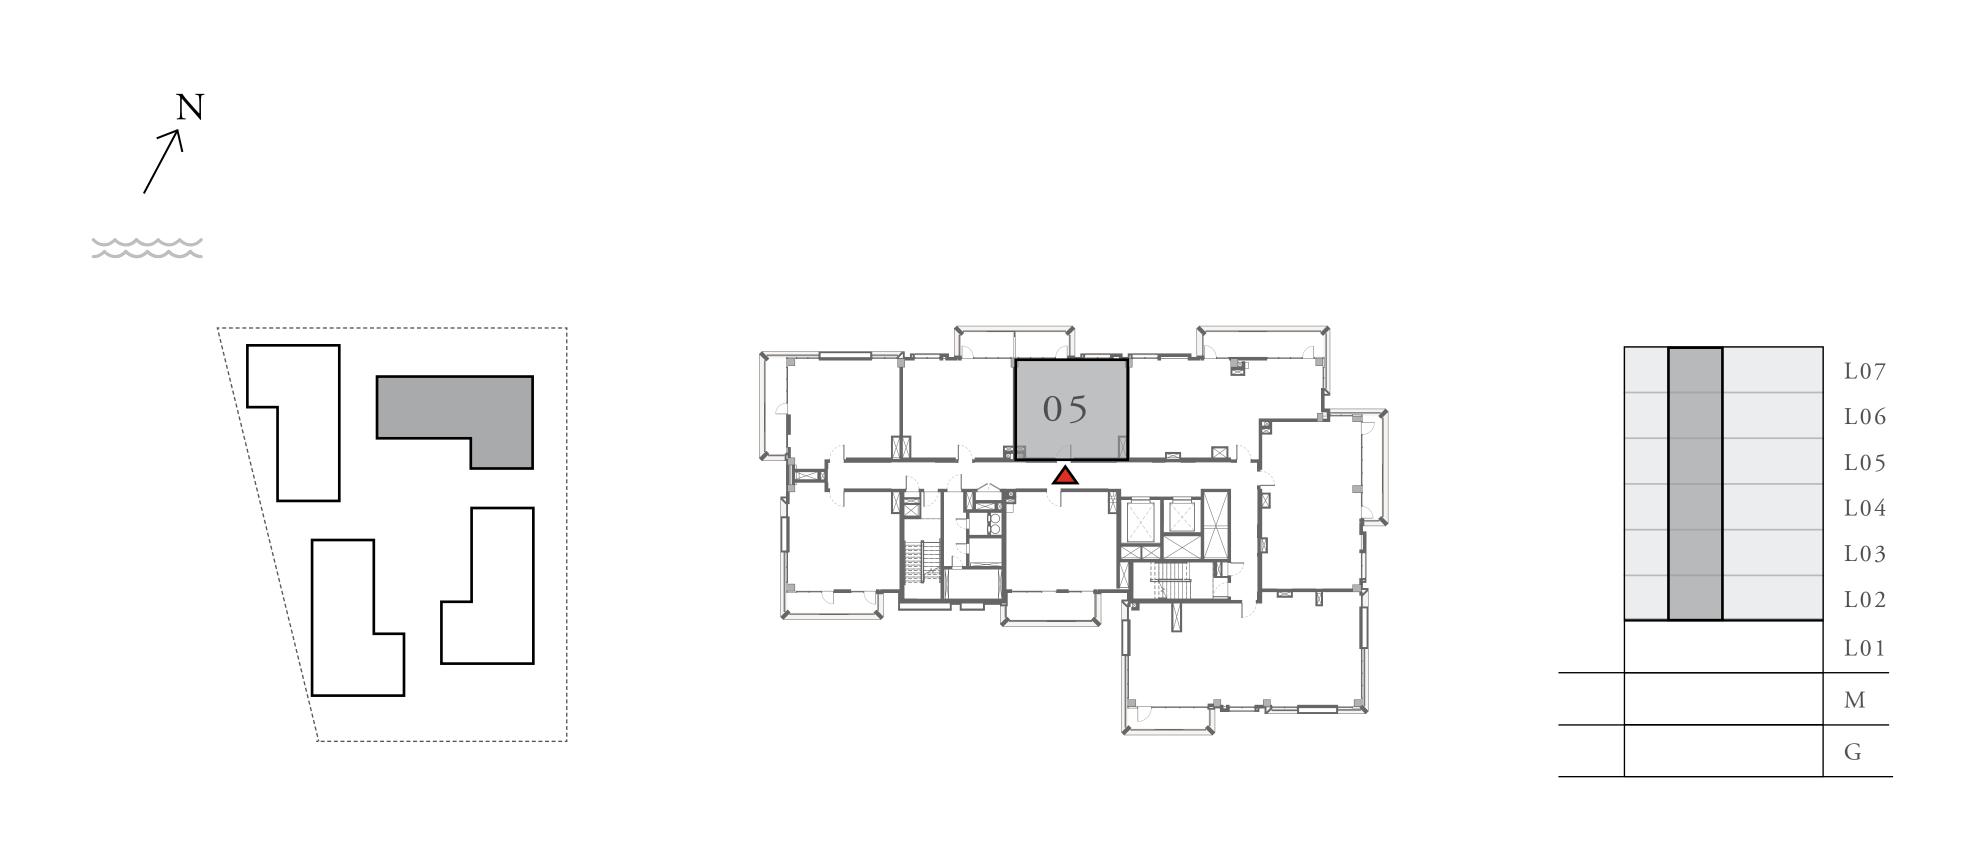

### 2 BEDROOM

UNIT 105 LEVEL 01

|   | APARTMENT AREA | 912.78 SQ.FT.  | 84.80 SQ.M.  |
|---|----------------|----------------|--------------|
|   | BALCONY AREA   | 439.92 SQ.FT.  | 40.87 SQ.M.  |
| _ | TOTAL AREA     | 1352.70 SQ.FT. | 125.67 SQ.M. |