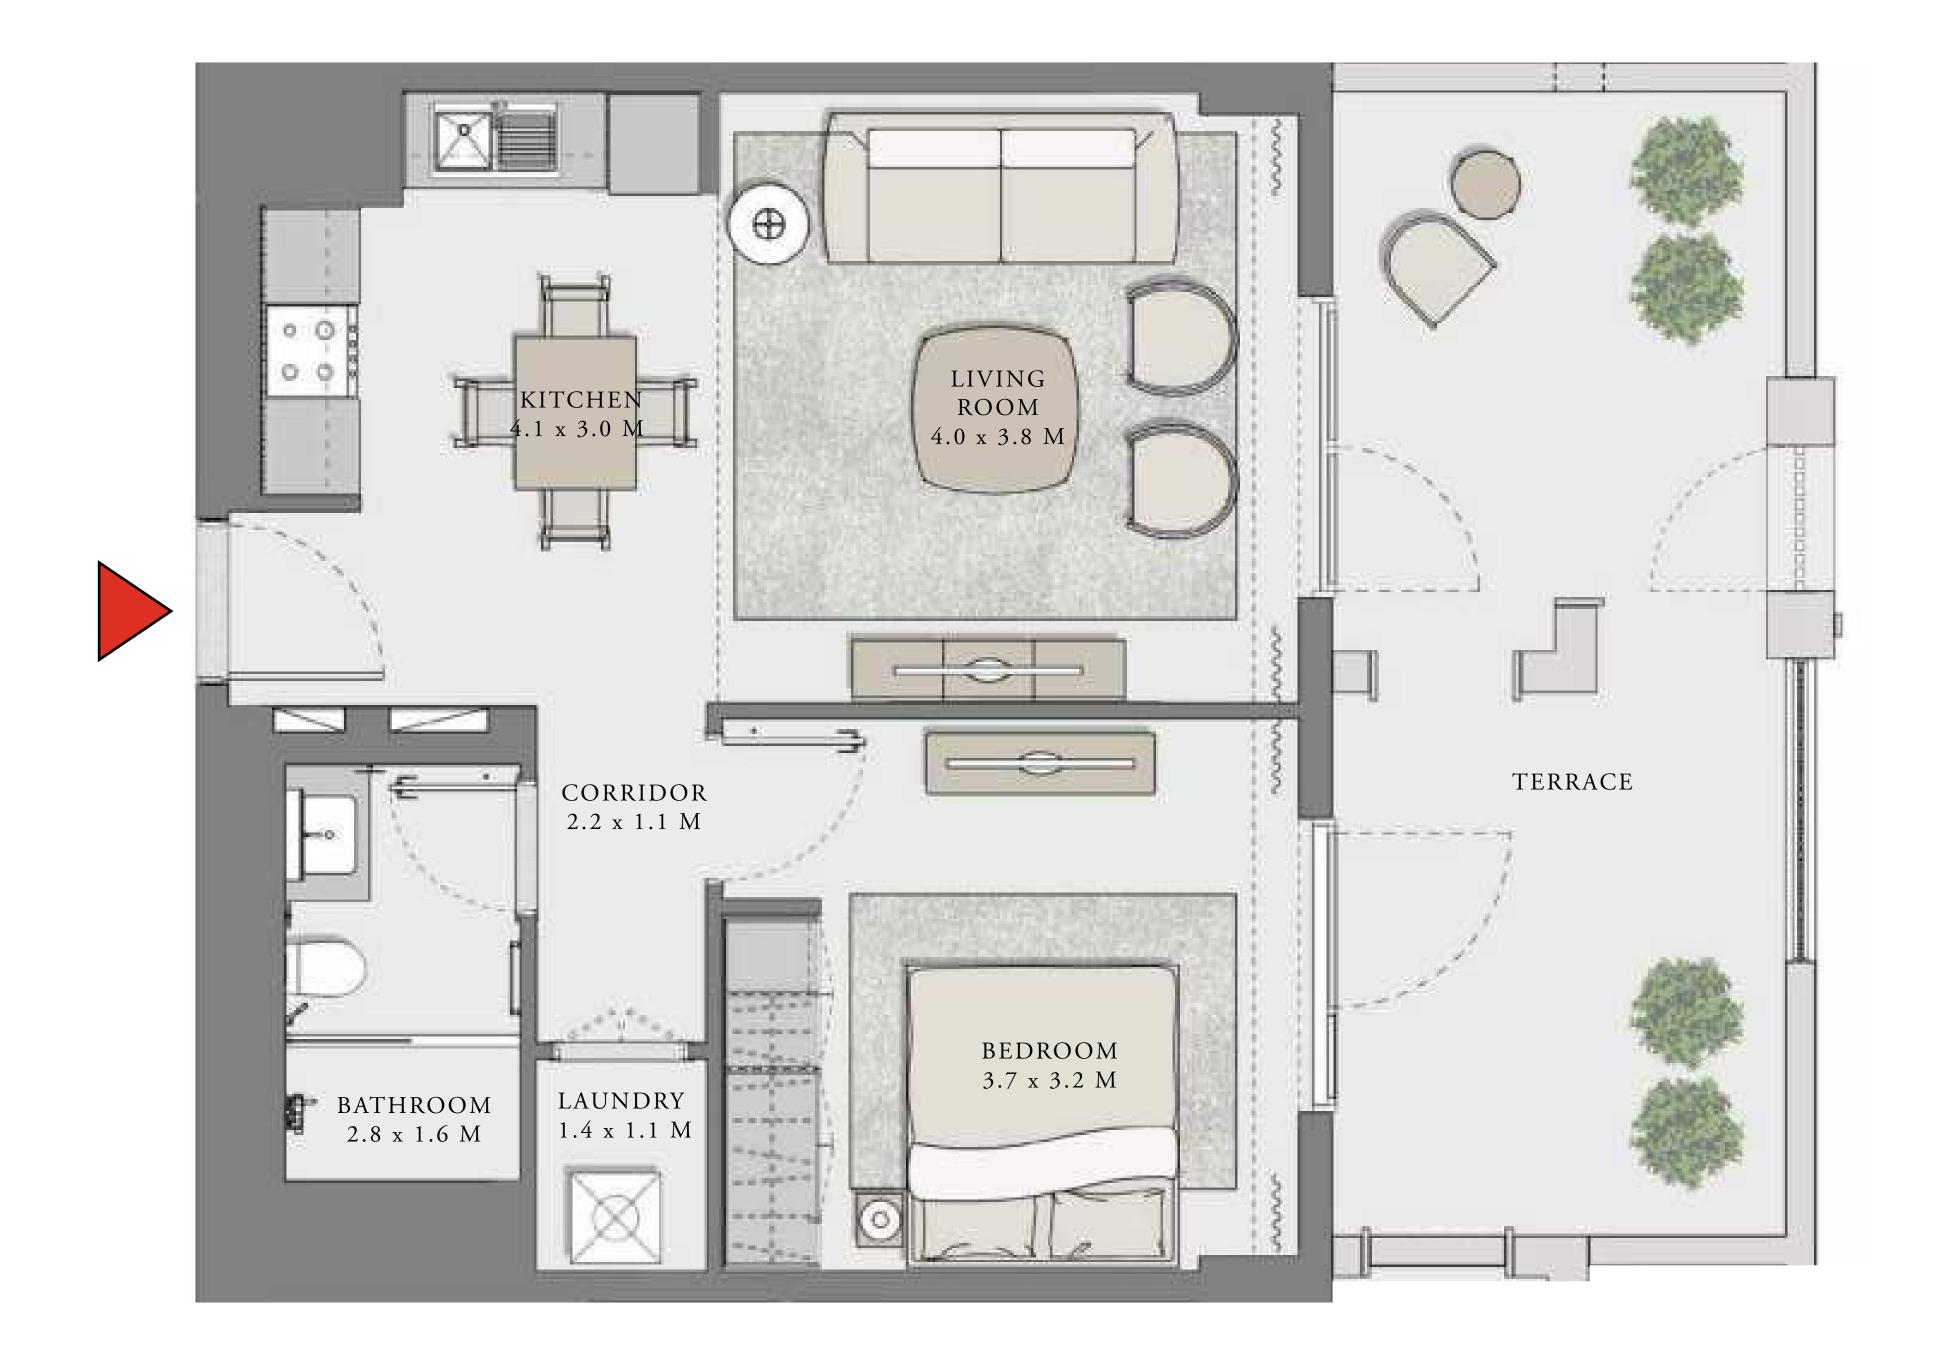

### 1 BEDROOM

UNIT 103 LEVEL 01

| APARTMENT AREA | 605.15 SQ.FT. | 56.22 SQ.M. |
|----------------|---------------|-------------|
| BALCONY AREA   | 263.39 SQ.FT. | 24.47 SQ.M. |
| TOTAL AREA     | 868.54 SQ.FT. | 80.69 SQ.M. |