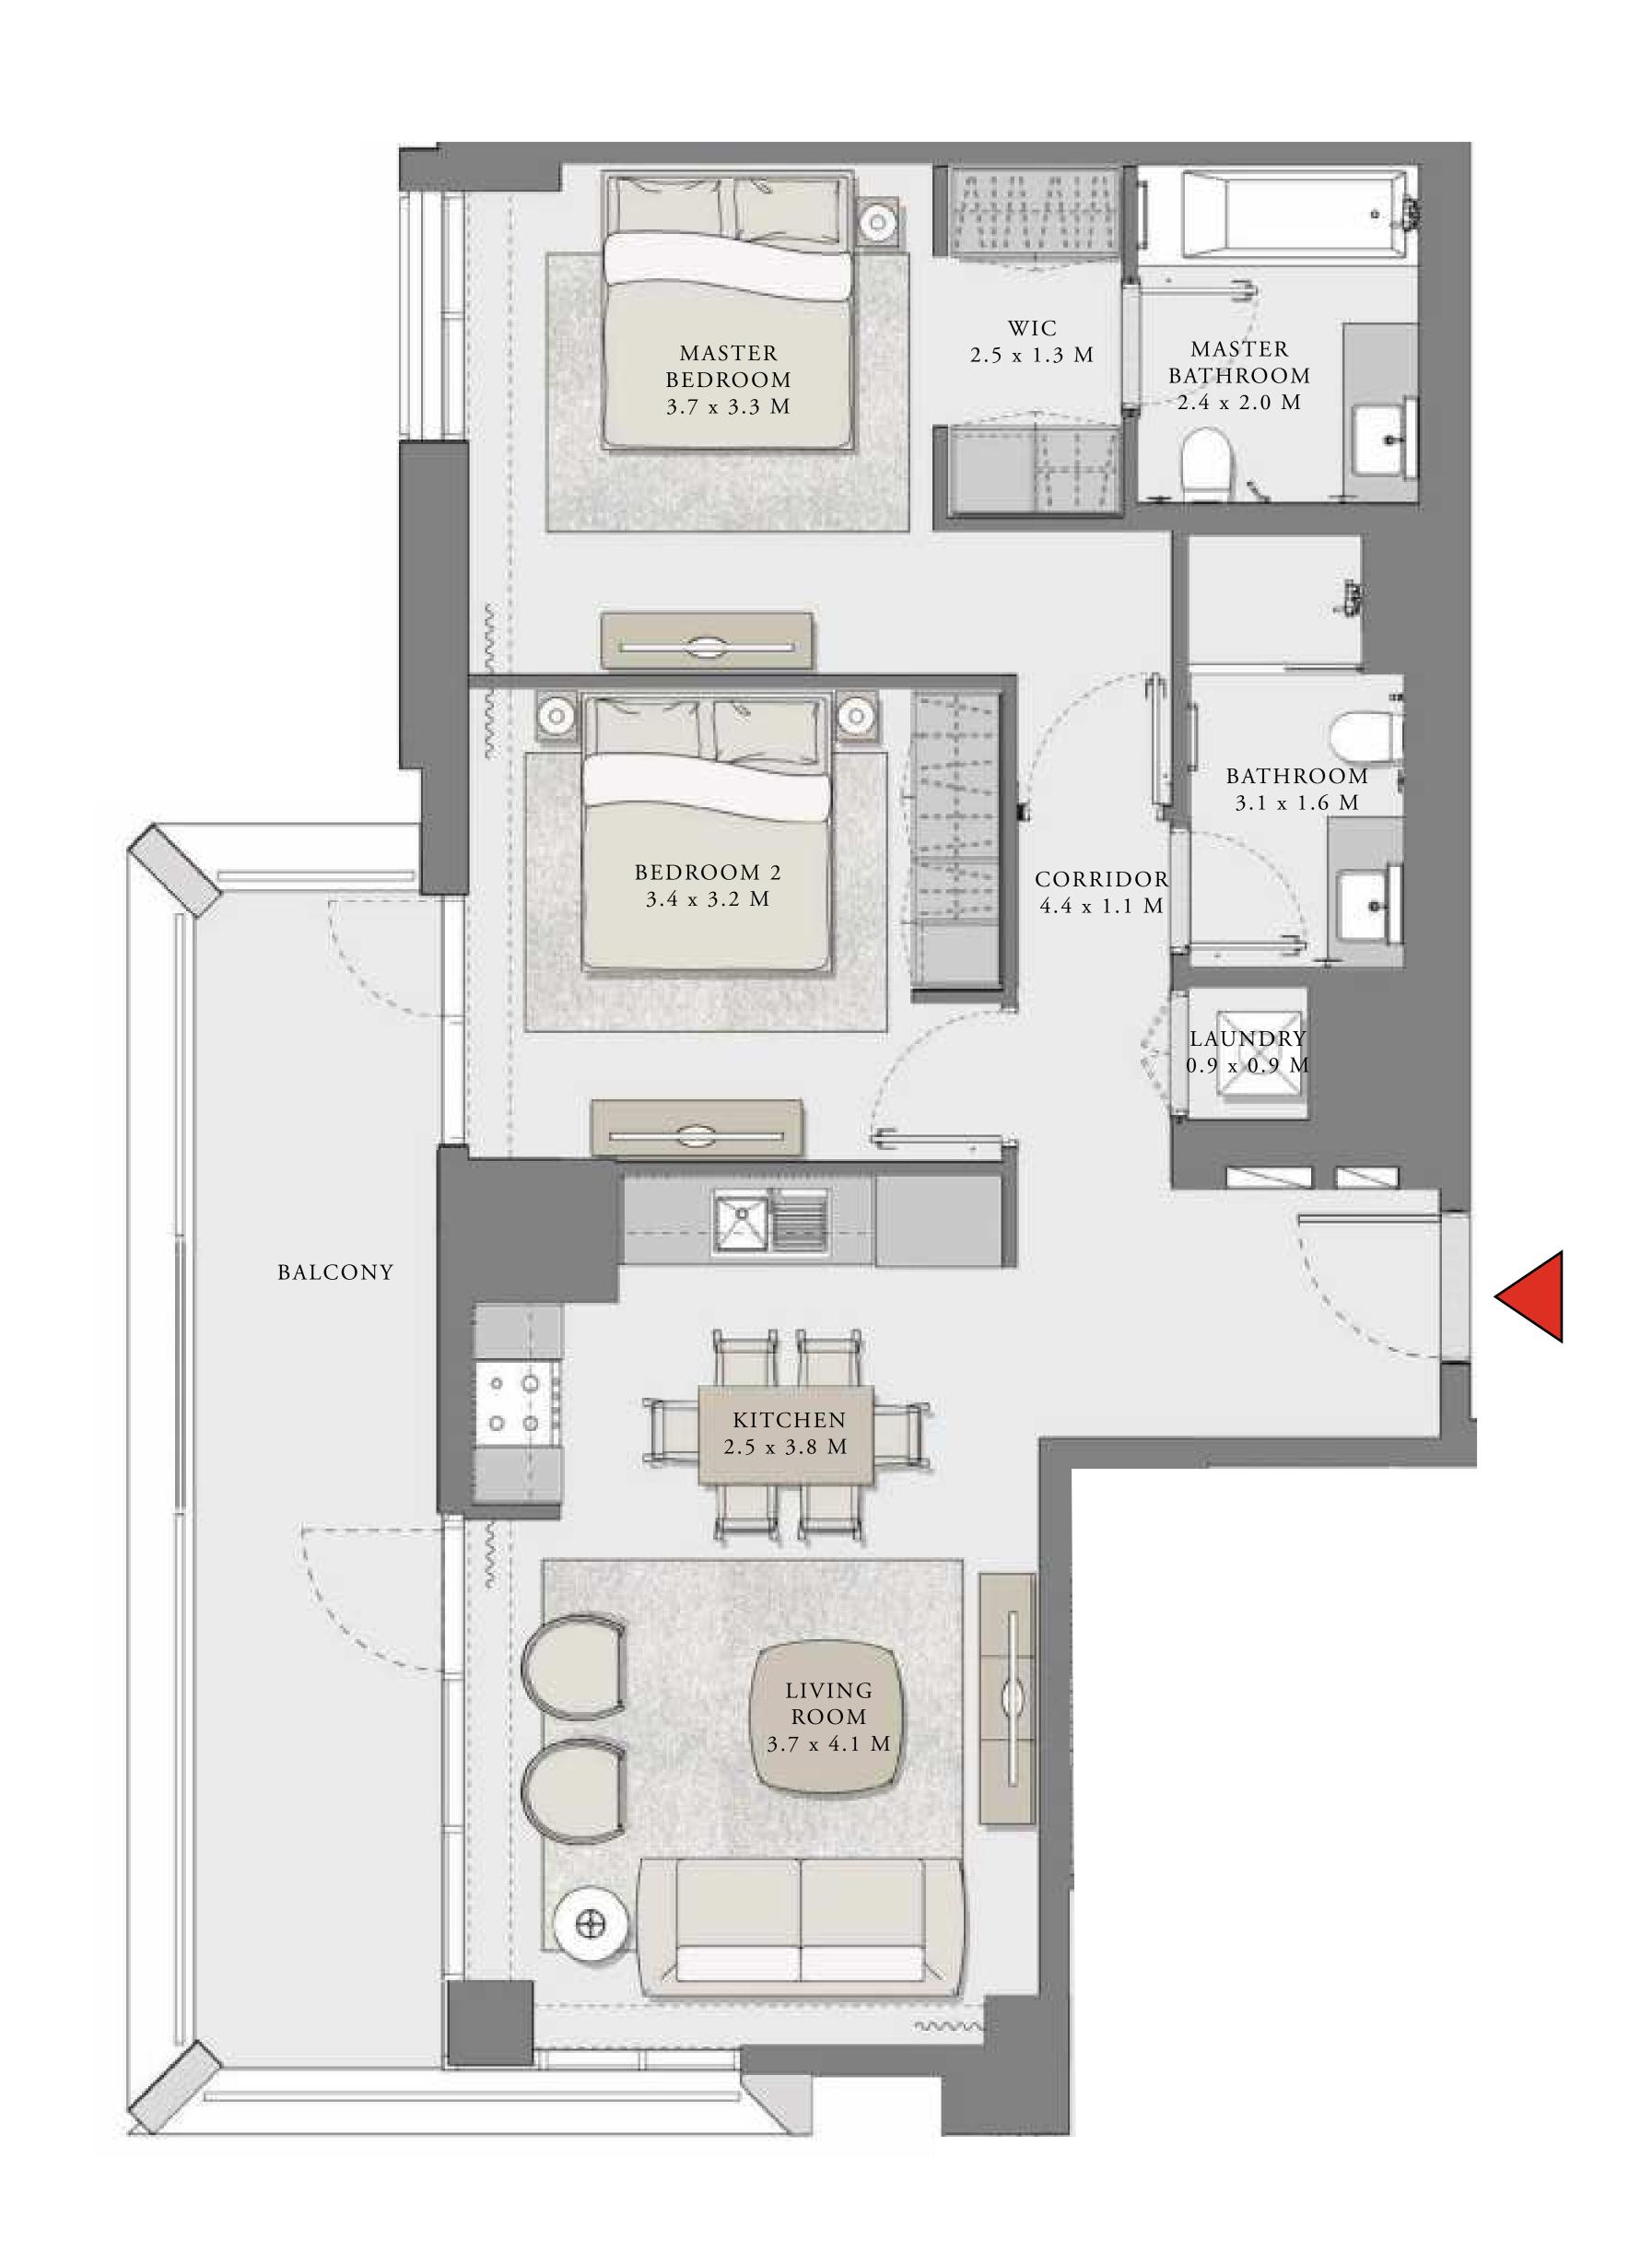

#### UNIT 07 LEVEL 02-11

| APARTMENT AREA | 919.35 SQ.FT.  | 85.41 SQ.M. |
|----------------|----------------|-------------|
| BALCONY AREA   | 126.69 SQ.FT.  | 11.77 SQ.M. |
| TOTAL AREA     | 1046.04 SQ.FT. | 97.18 SQ.M. |

### LOTUS

#### BUILDING 2

### 3 BEDROOM

UNIT 08 LEVEL 02-11

|   | APARTMENT AREA | 1347.32 SQ.FT. | 125.17 SQ.M. |  |
|---|----------------|----------------|--------------|--|
|   | BALCONY AREA   | 110.65 SQ.FT.  | 10.28 SQ.M.  |  |
| - | TOTAL AREA     | 1457.97 SQ.FT. | 135.45 SQ.M. |  |