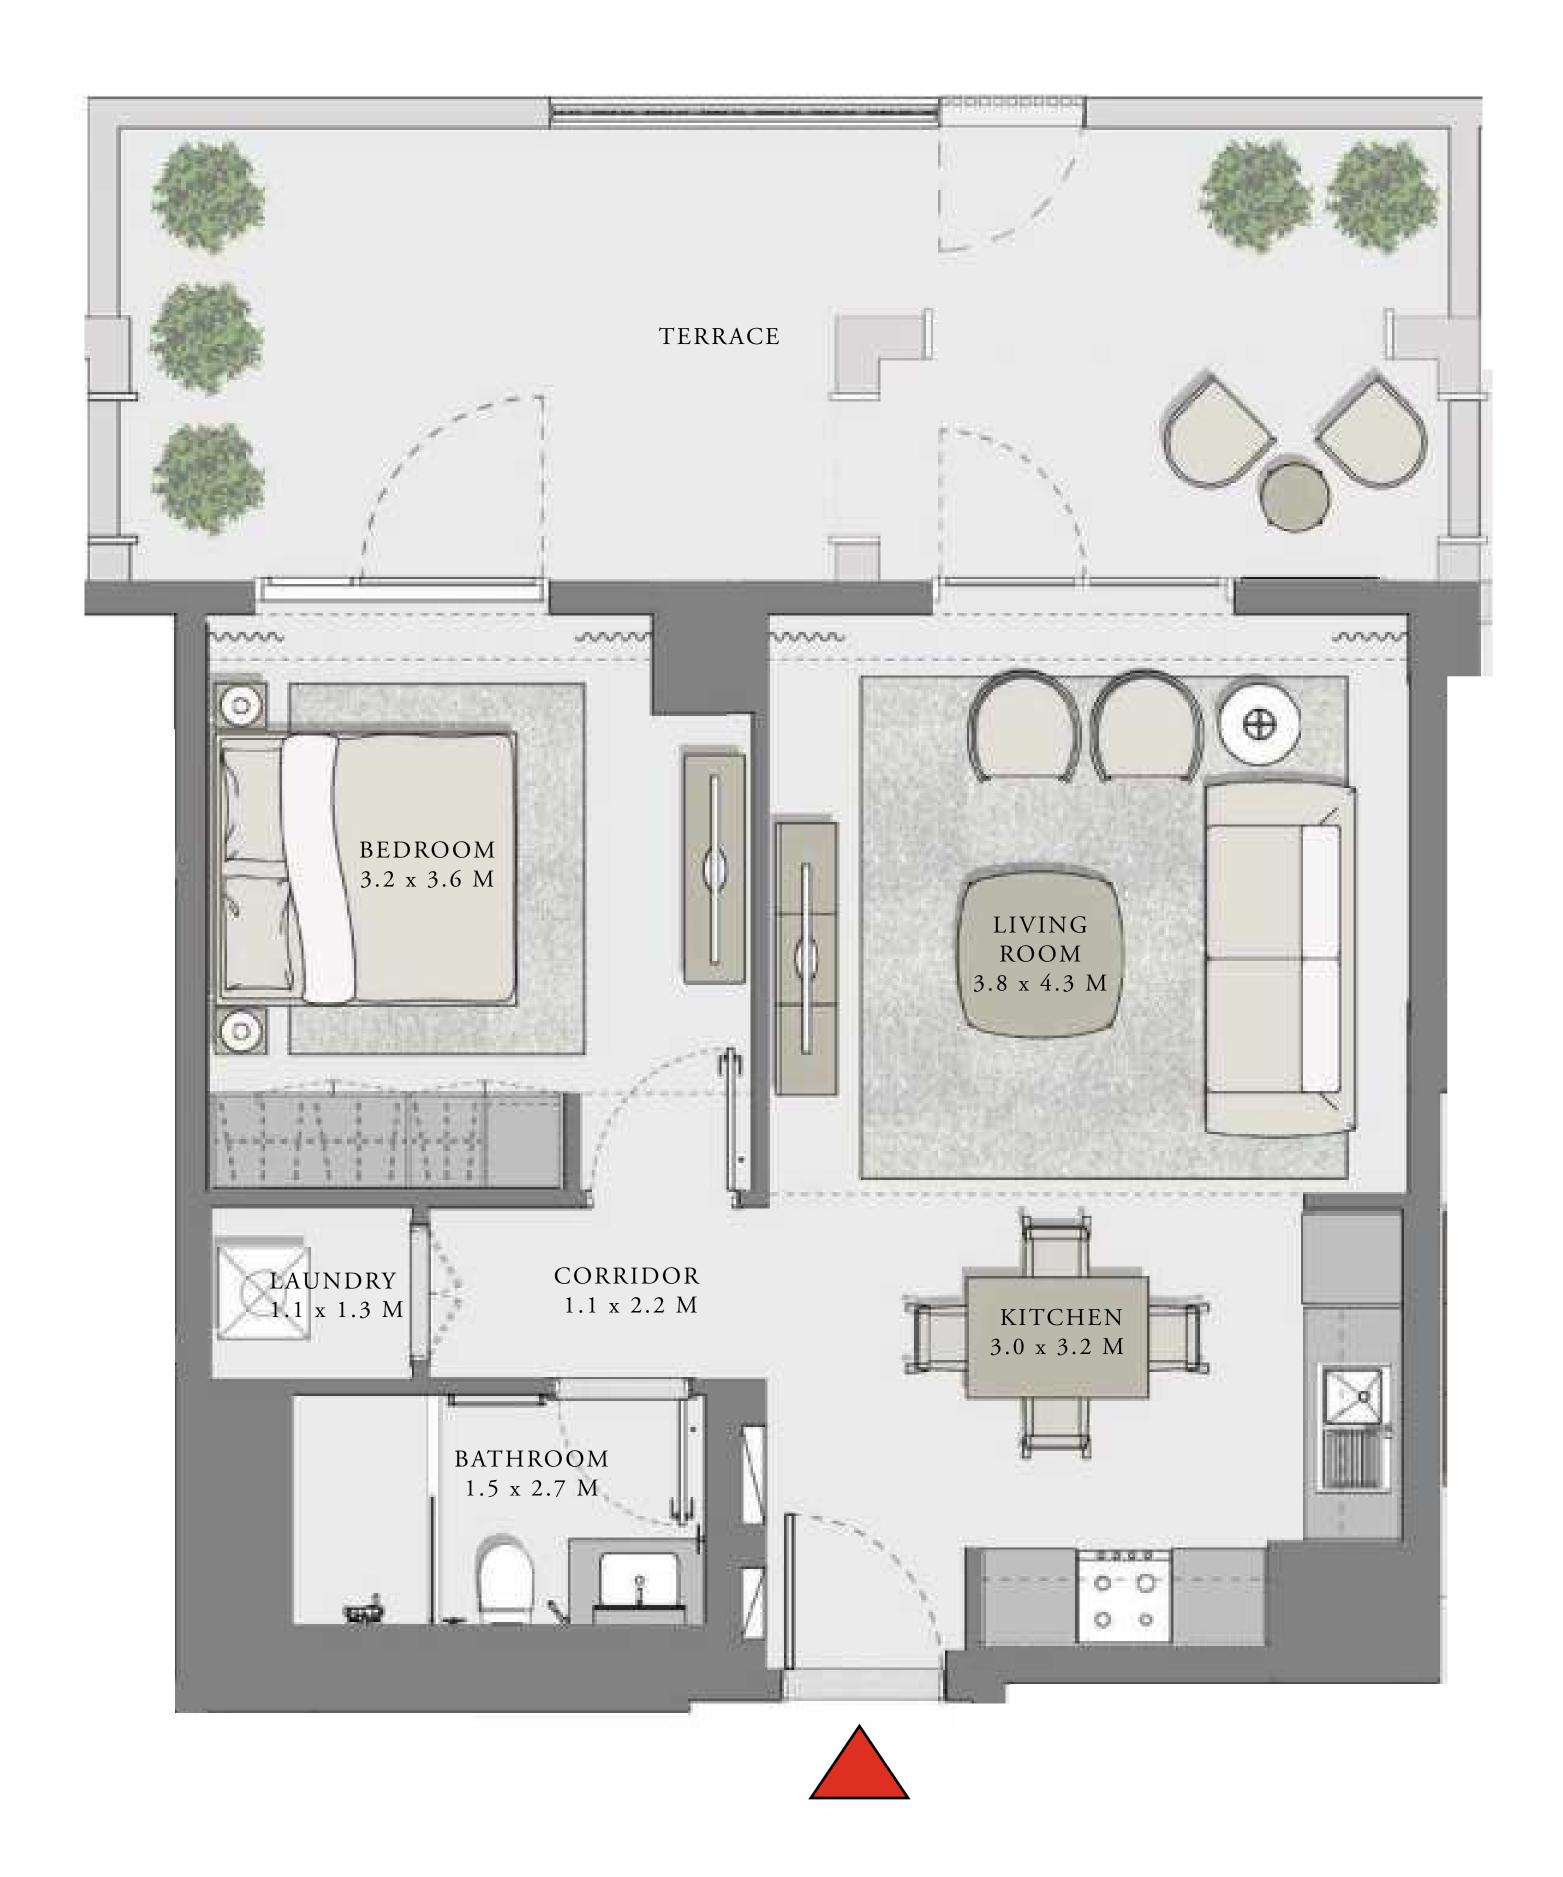

### 1 BEDROOM

UNIT 101 LEVEL 01

| APARTMENT AREA | 599.66 SQ.FT. | 55.71 SQ.M. |
|----------------|---------------|-------------|
| BALCONY AREA   | 228.63 SQ.FT. | 21.24 SQ.M. |
| TOTAL AREA     | 828.29 SQ.FT. | 76.95 SQ.M. |