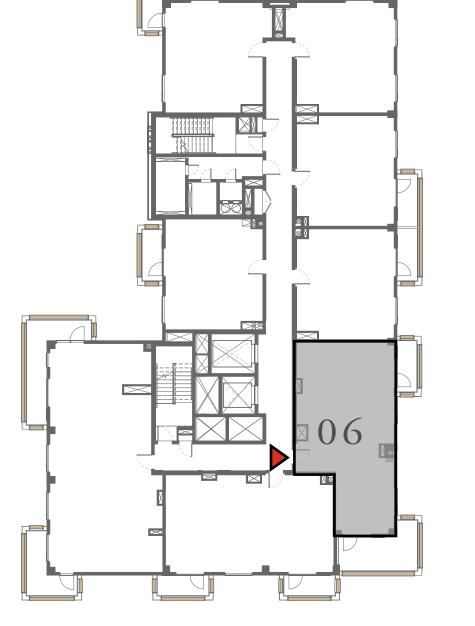

### 2 BEDROOM

UNIT 06 LEVEL 02-06

| APARTMENT AREA | 904.38 SQ.FT.  | 84.02 SQ.M.  |
|----------------|----------------|--------------|
| BALCONY AREA   | 249.83 SQ.FT.  | 23.21 SQ.M.  |
| TOTAL AREA     | 1154.21 SQ.FT. | 107.23 SQ.M. |