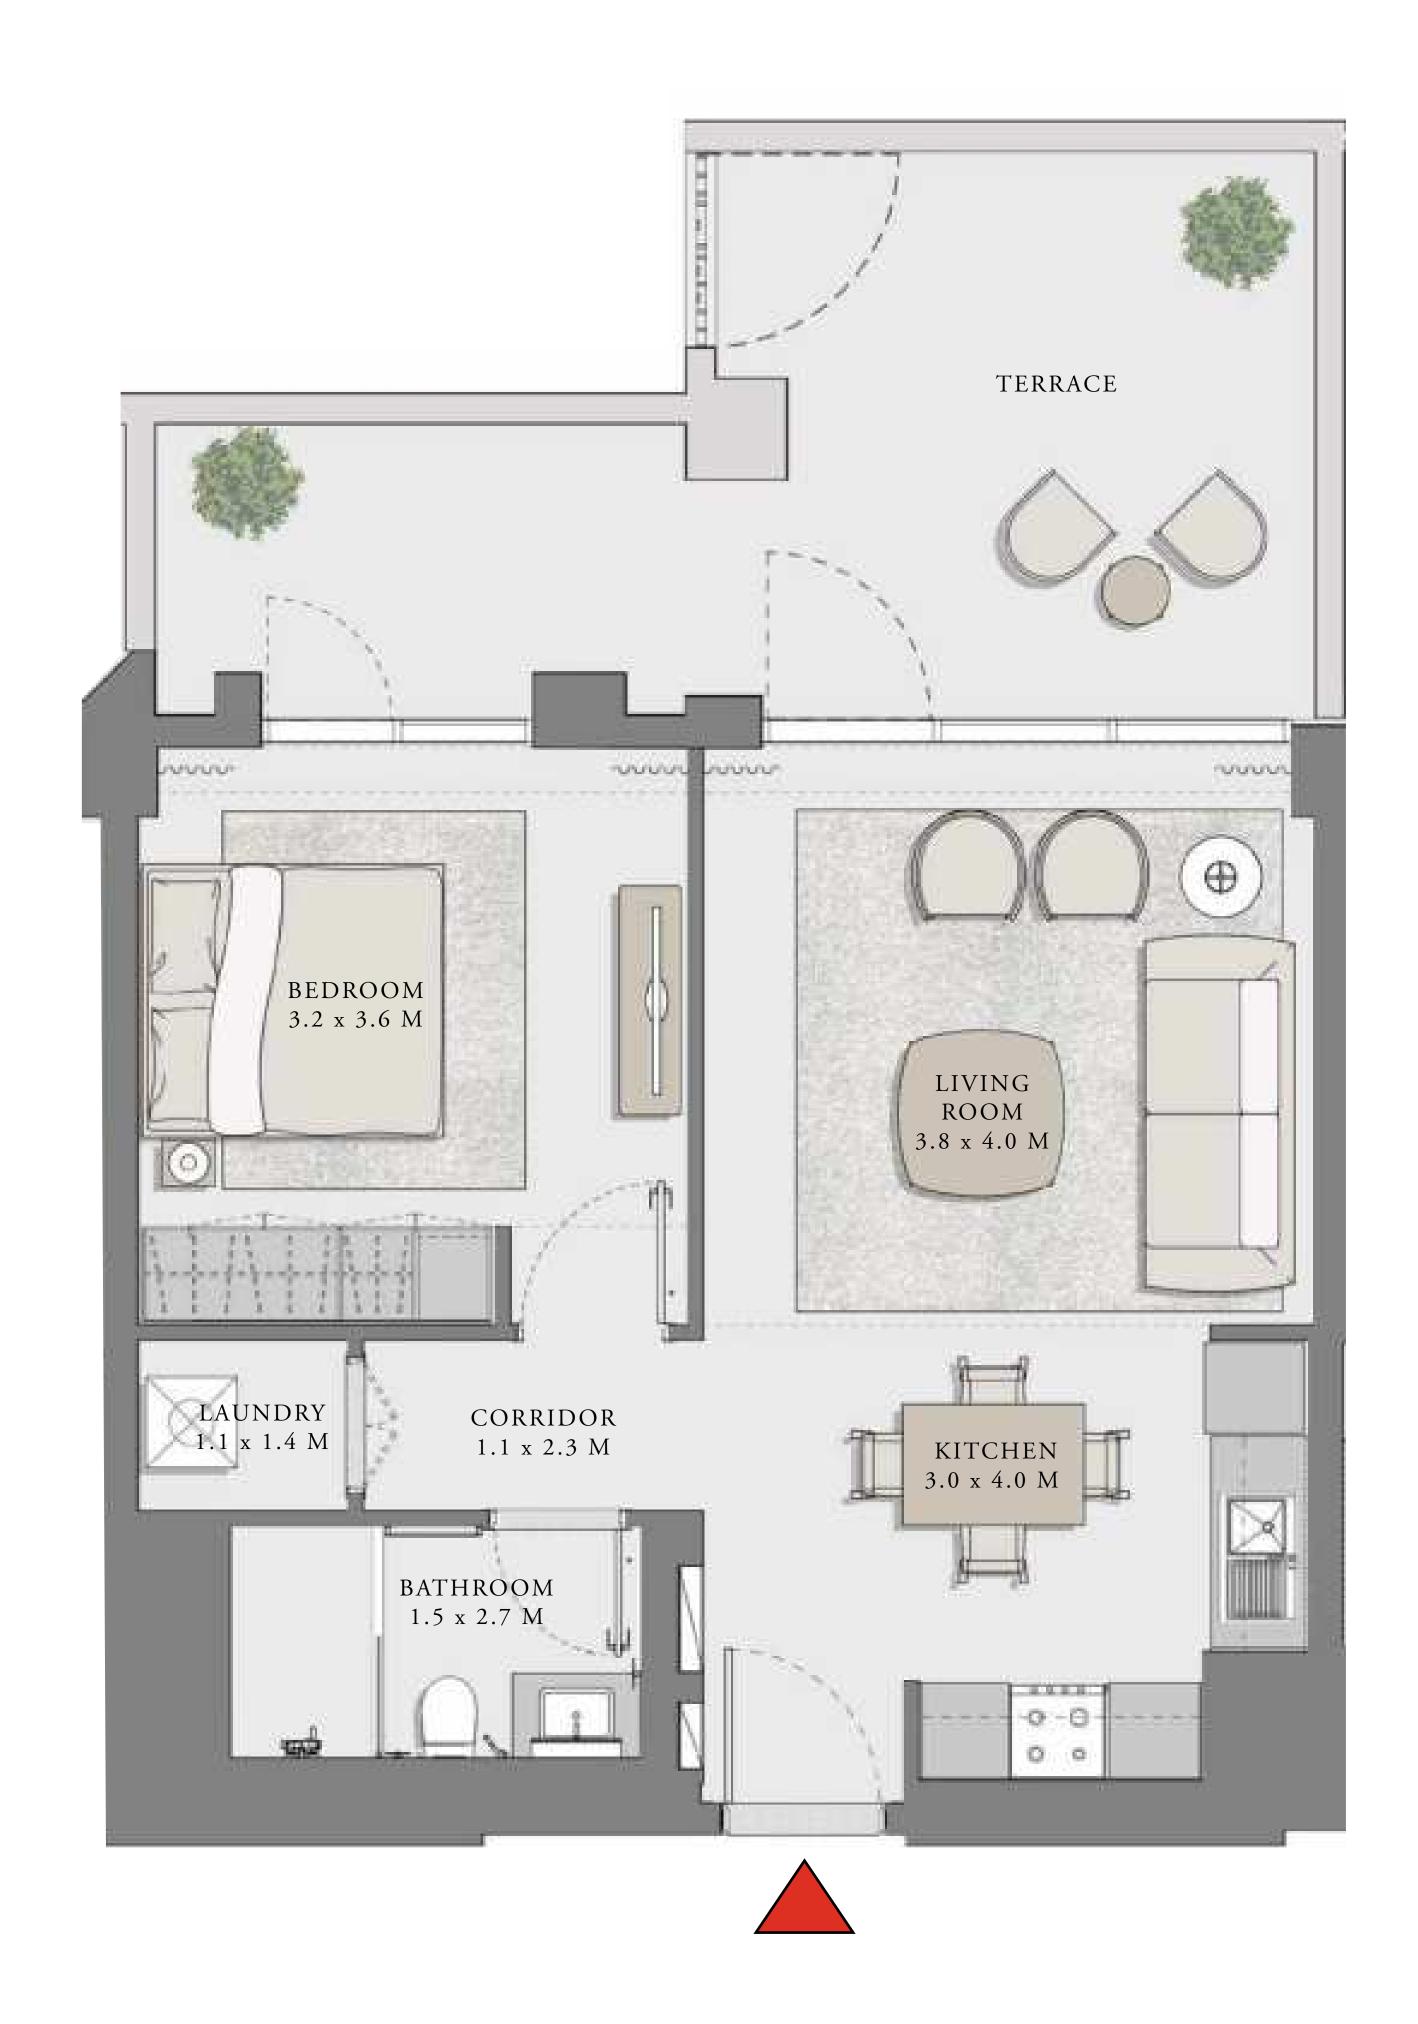

#### LOTUS

#### BUILDING 1

### 2 BEDROOM

UNIT 06 LEVEL 02-06

| APARTMENT AREA | 904.38 SQ.FT.  | 84.02 SQ.M.  |
|----------------|----------------|--------------|
| BALCONY AREA   | 249.83 SQ.FT.  | 23.21 SQ.M.  |
| TOTAL AREA     | 1154.21 SQ.FT. | 107.23 SQ.M. |