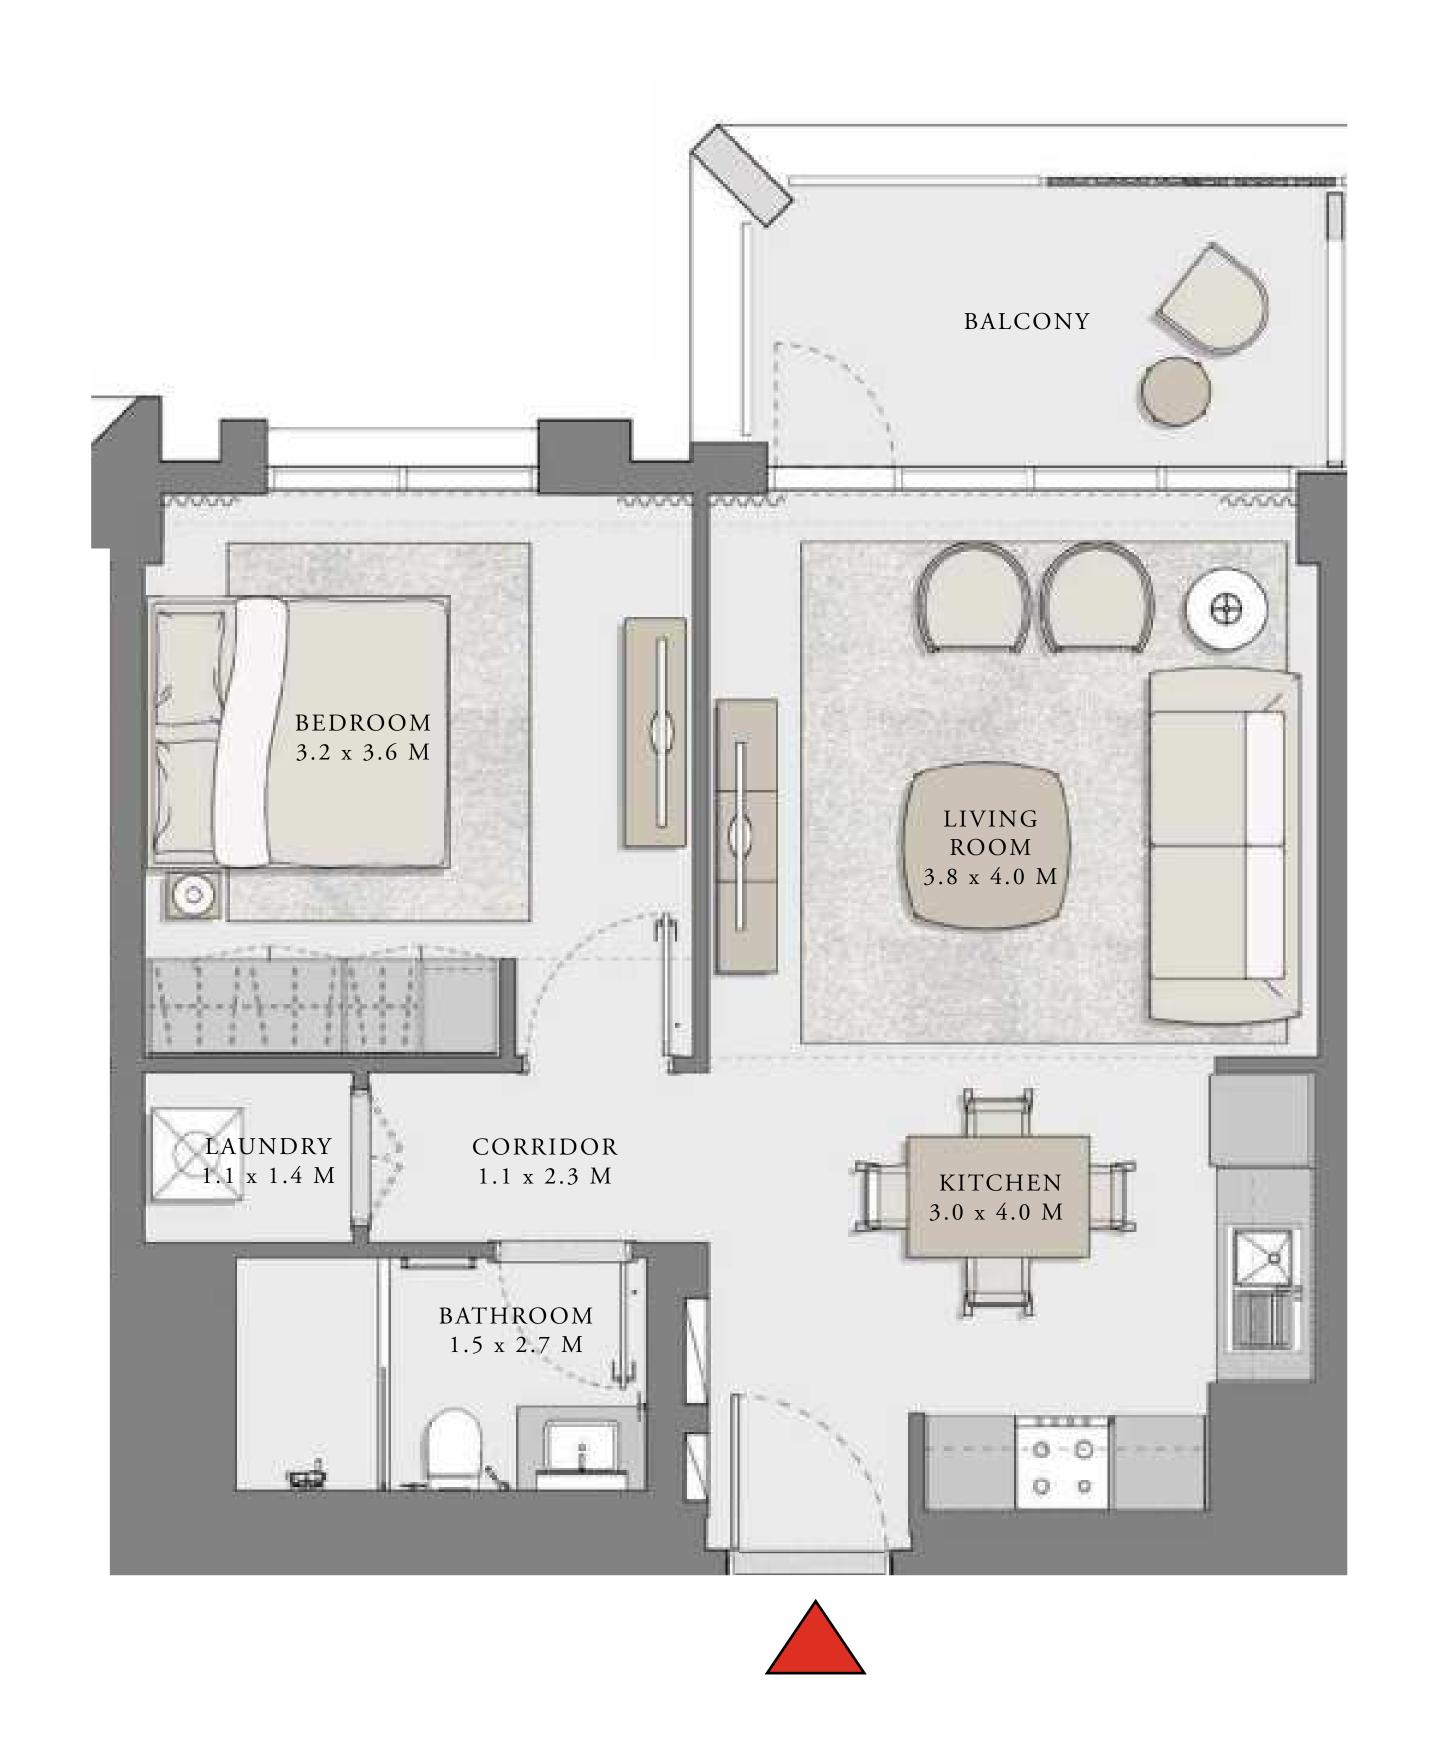

### 2 BEDROOM

UNIT 105 LEVEL 01

|   | APARTMENT AREA | 912.78 SQ.FT.  | 84.80 SQ.M.  |
|---|----------------|----------------|--------------|
|   | BALCONY AREA   | 439.92 SQ.FT.  | 40.87 SQ.M.  |
| _ | TOTAL AREA     | 1352.70 SQ.FT. | 125.67 SQ.M. |