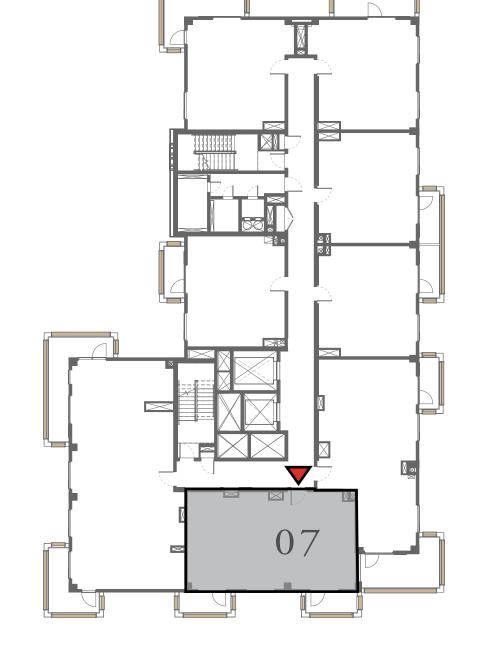

### 2 BEDROOM

#### UNIT 07 LEVEL 02-06

|   | APARTMENT AREA | 909.12 SQ.FT.  | 84.46 SQ.M. |
|---|----------------|----------------|-------------|
|   | BALCONY AREA   | 132.61 SQ.FT.  | 12.32 SQ.M. |
| _ | TOTAL AREA     | 1041.73 SQ.FT. | 96.78 SQ.M. |