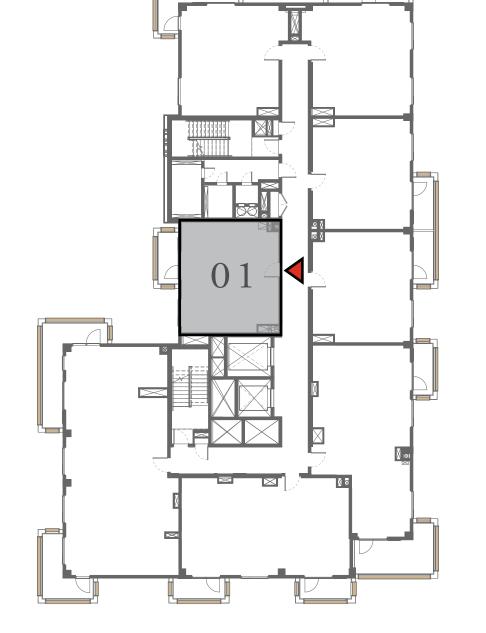

#### UNIT 01 LEVEL 02-06

| APARTMENT AREA | 599.77 SQ.FT. | 55.72 SQ.M. |
|----------------|---------------|-------------|
| BALCONY AREA   | 66.31 SQ.FT.  | 6.16 SQ.M.  |
| TOTAL AREA     | 666.08 SQ.FT. | 61.88 SQ.M. |