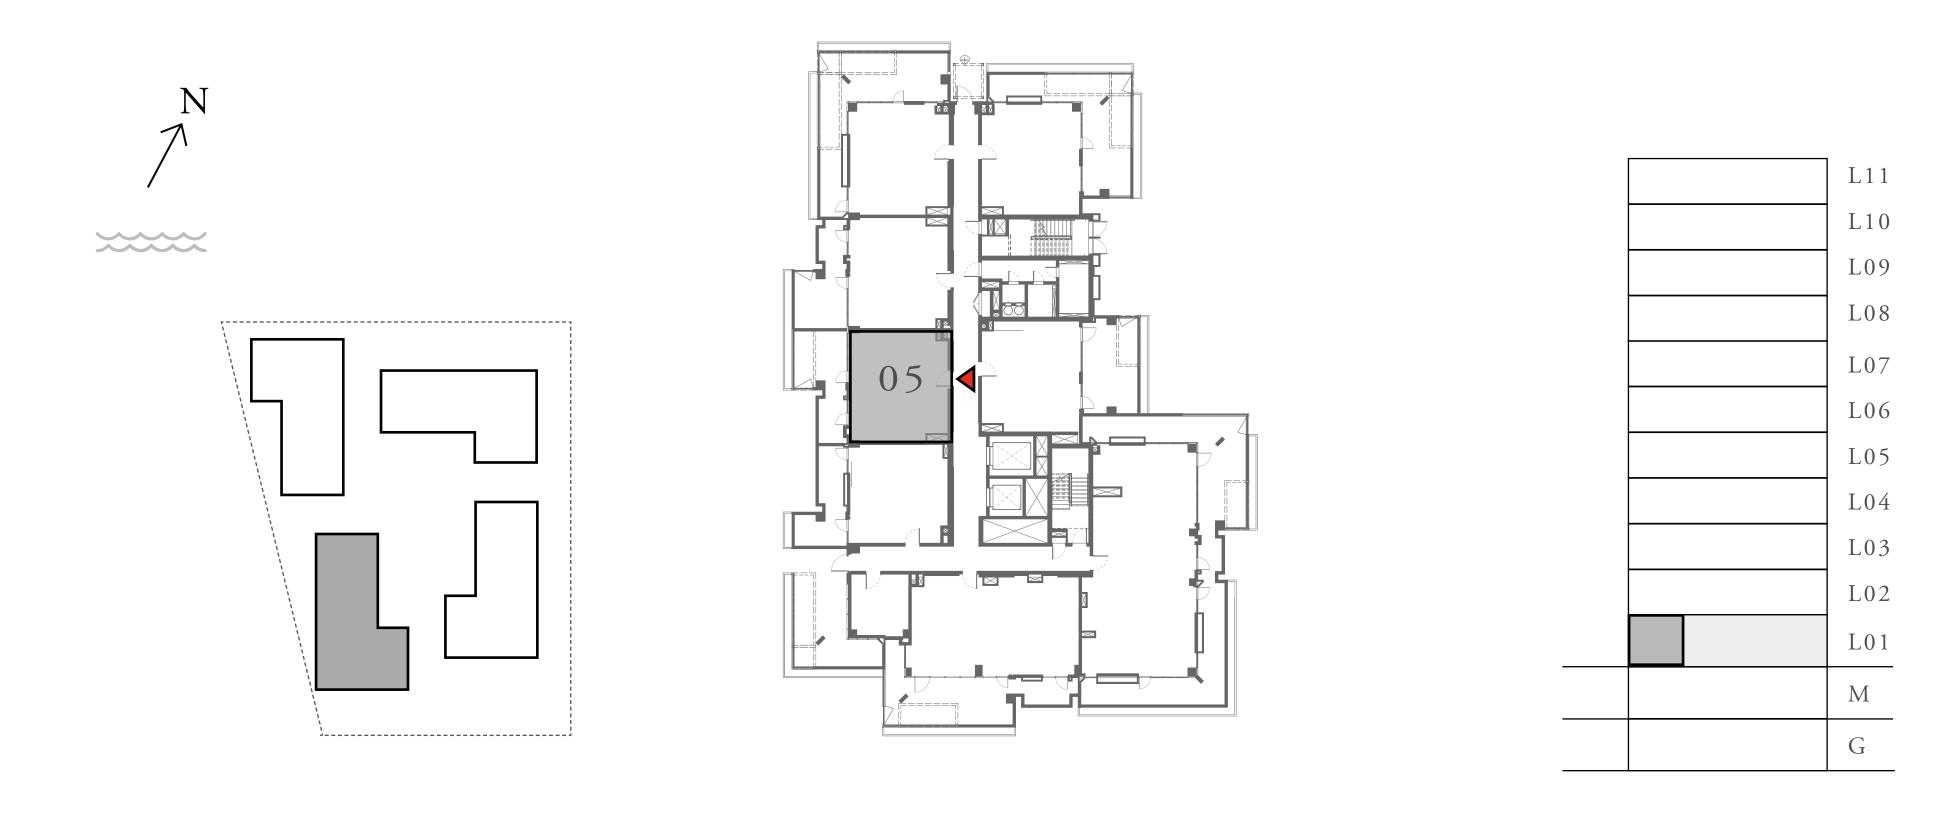

#### UNIT 05 LEVEL 02-06

| APARTMENT AREA | 600.84 SQ.FT. | 55.82 SQ.M. |
|----------------|---------------|-------------|
| BALCONY AREA   | 66.20 SQ.FT.  | 6.15 SQ.M.  |
| TOTAL AREA     | 667.04 SQ.FT. | 61.97 SQ.M. |