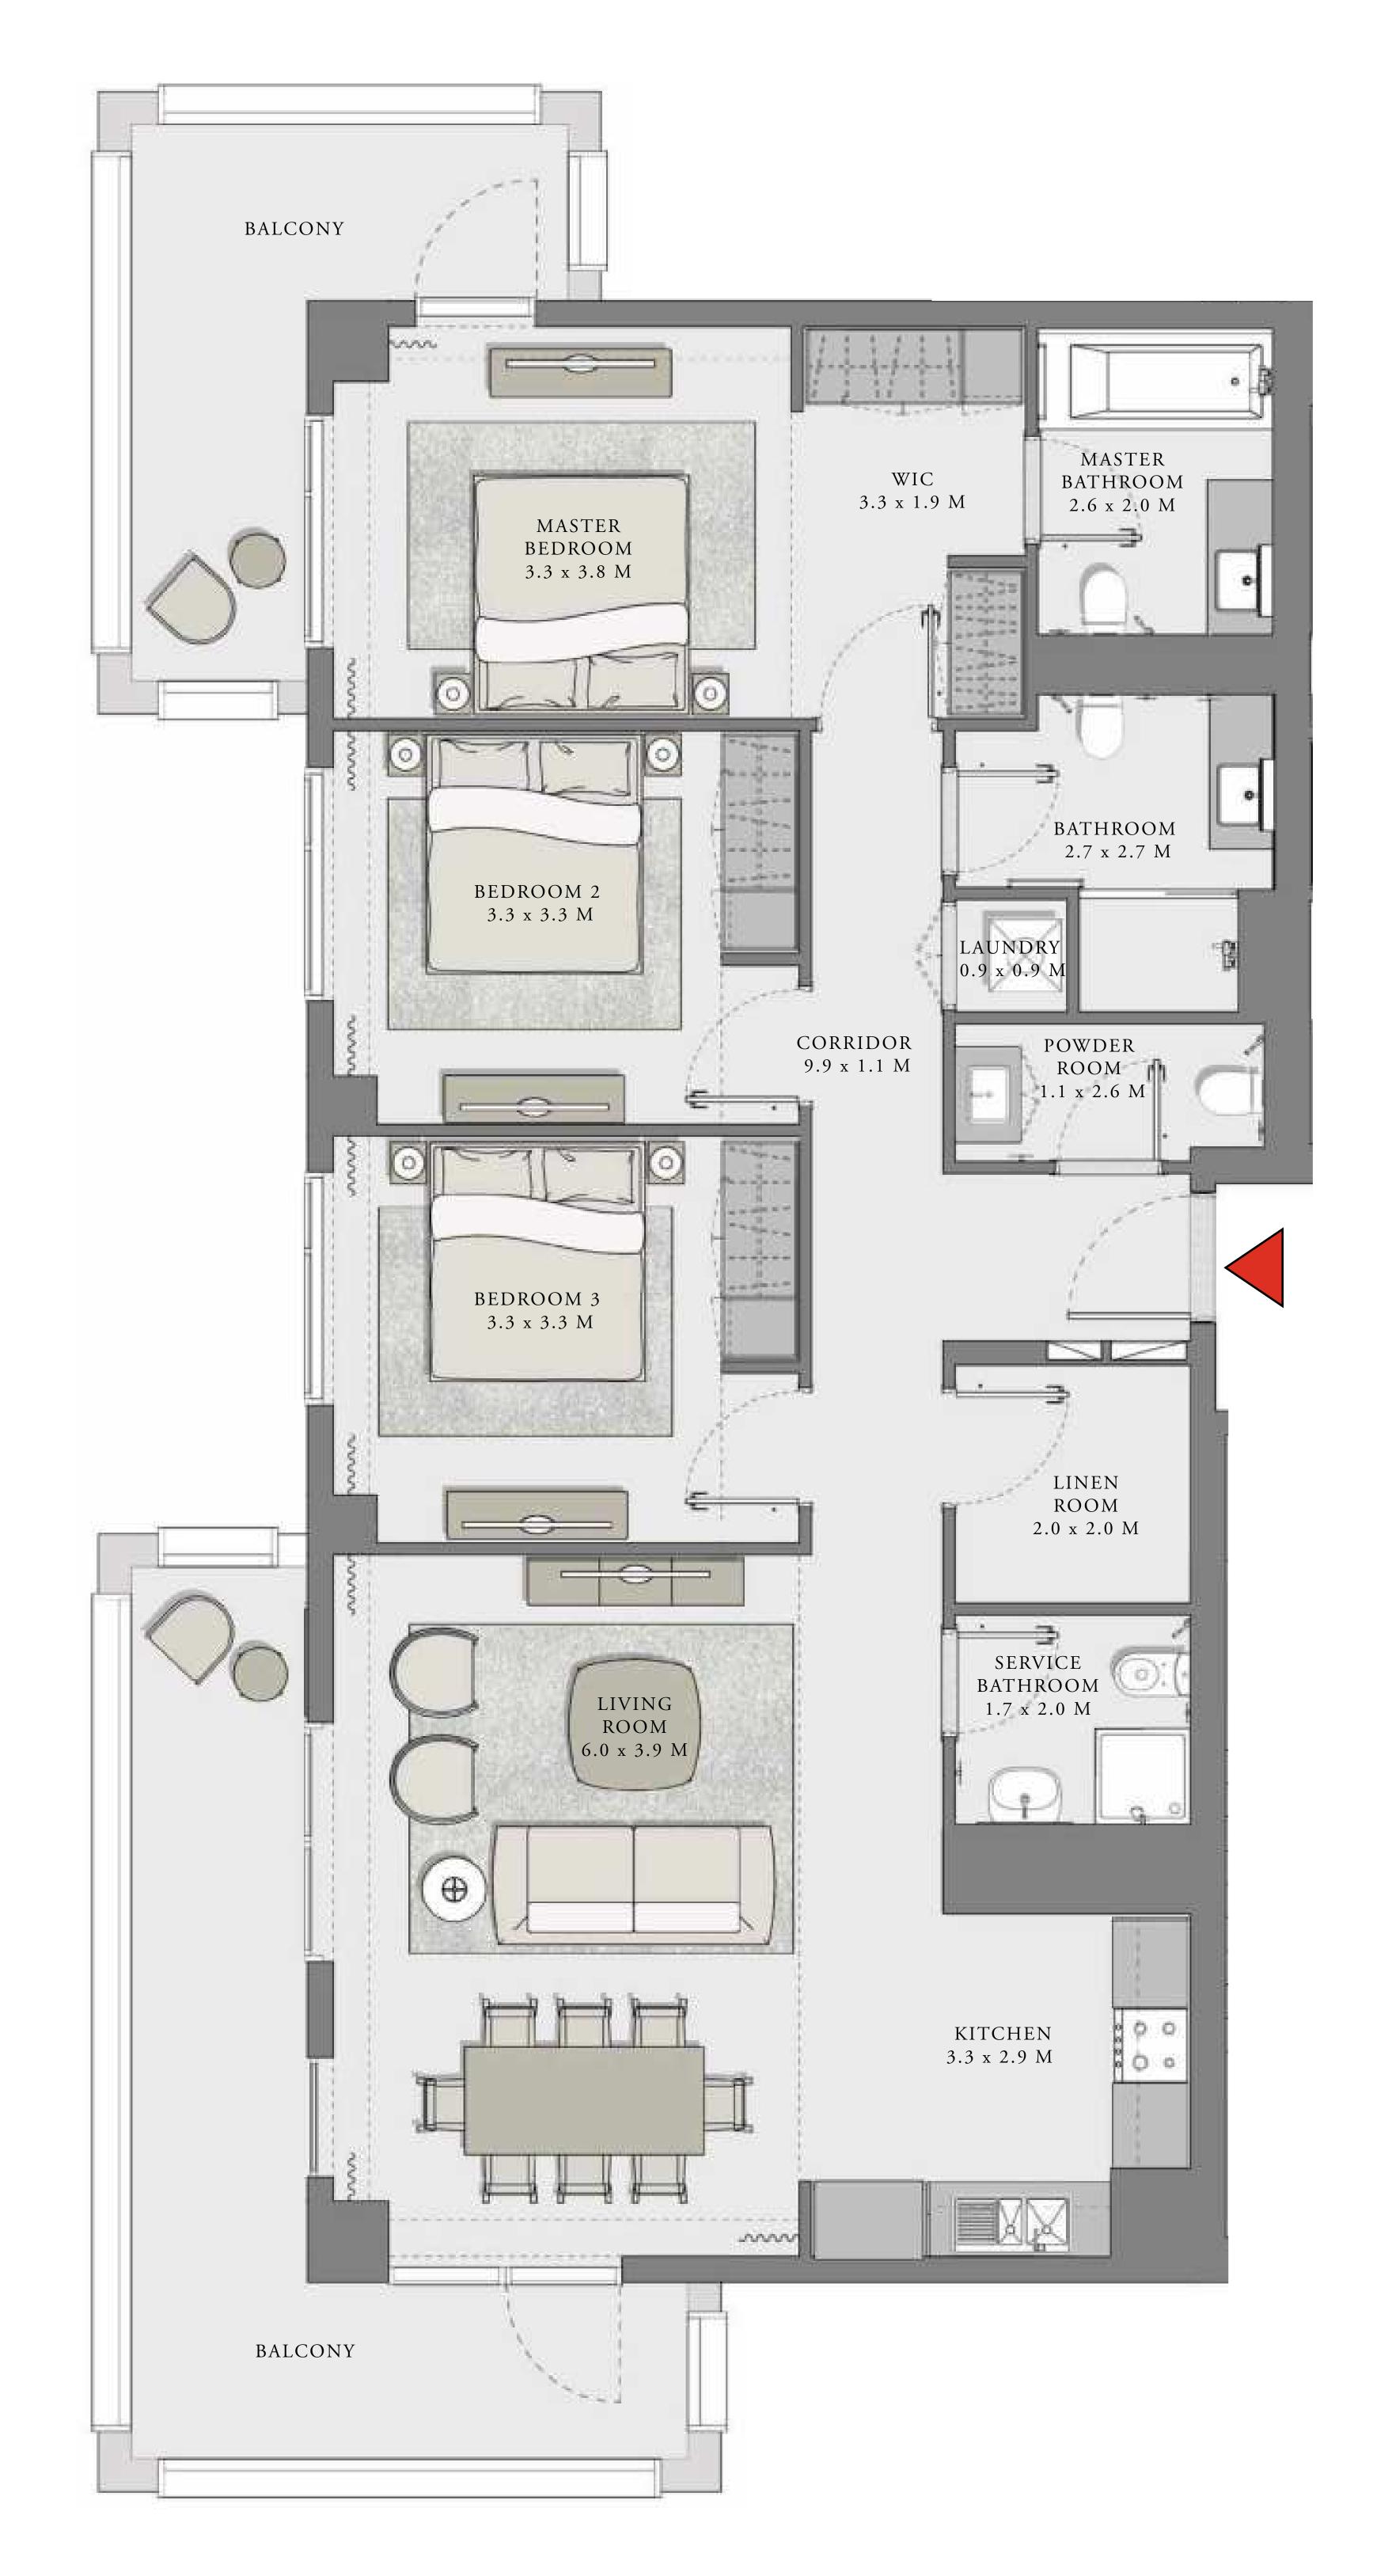

### 2 BEDROOM

UNIT 104 LEVEL 01

| APARTMENT AREA | 909.44 SQ.FT.  | 84.49 SQ.M.  |
|----------------|----------------|--------------|
| BALCONY AREA   | 939.04 SQ.FT.  | 87.24 SQ.M.  |
| TOTAL AREA     | 1848.48 SQ.FT. | 171.73 SQ.M. |