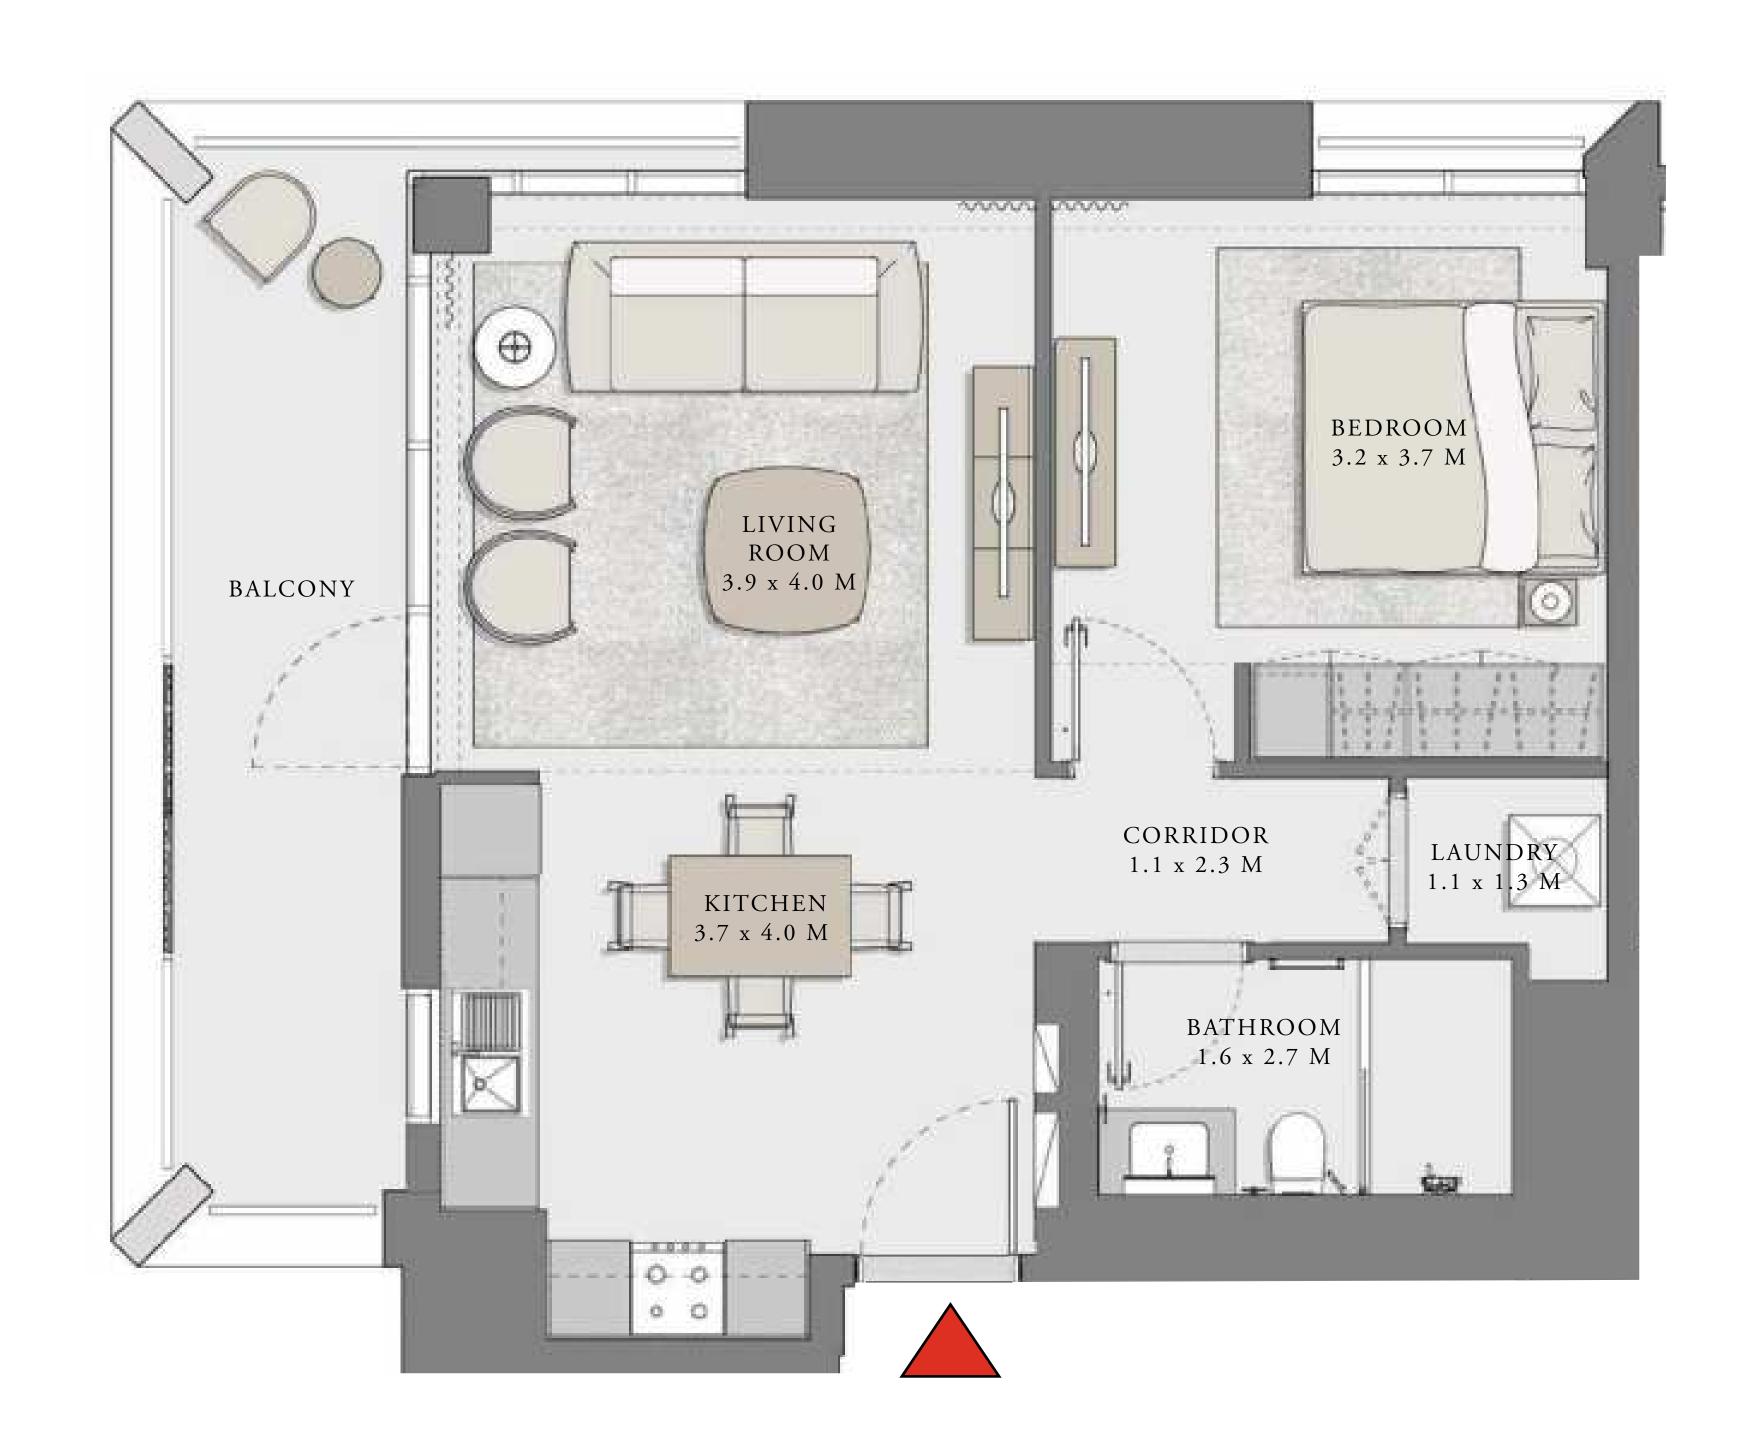

### 2 BEDROOM

UNIT 104 LEVEL 01

| APARTMENT AREA | 909.44 SQ.FT.  | 84.49 SQ.M.  |
|----------------|----------------|--------------|
| BALCONY AREA   | 939.04 SQ.FT.  | 87.24 SQ.M.  |
| TOTAL AREA     | 1848.48 SQ.FT. | 171.73 SQ.M. |