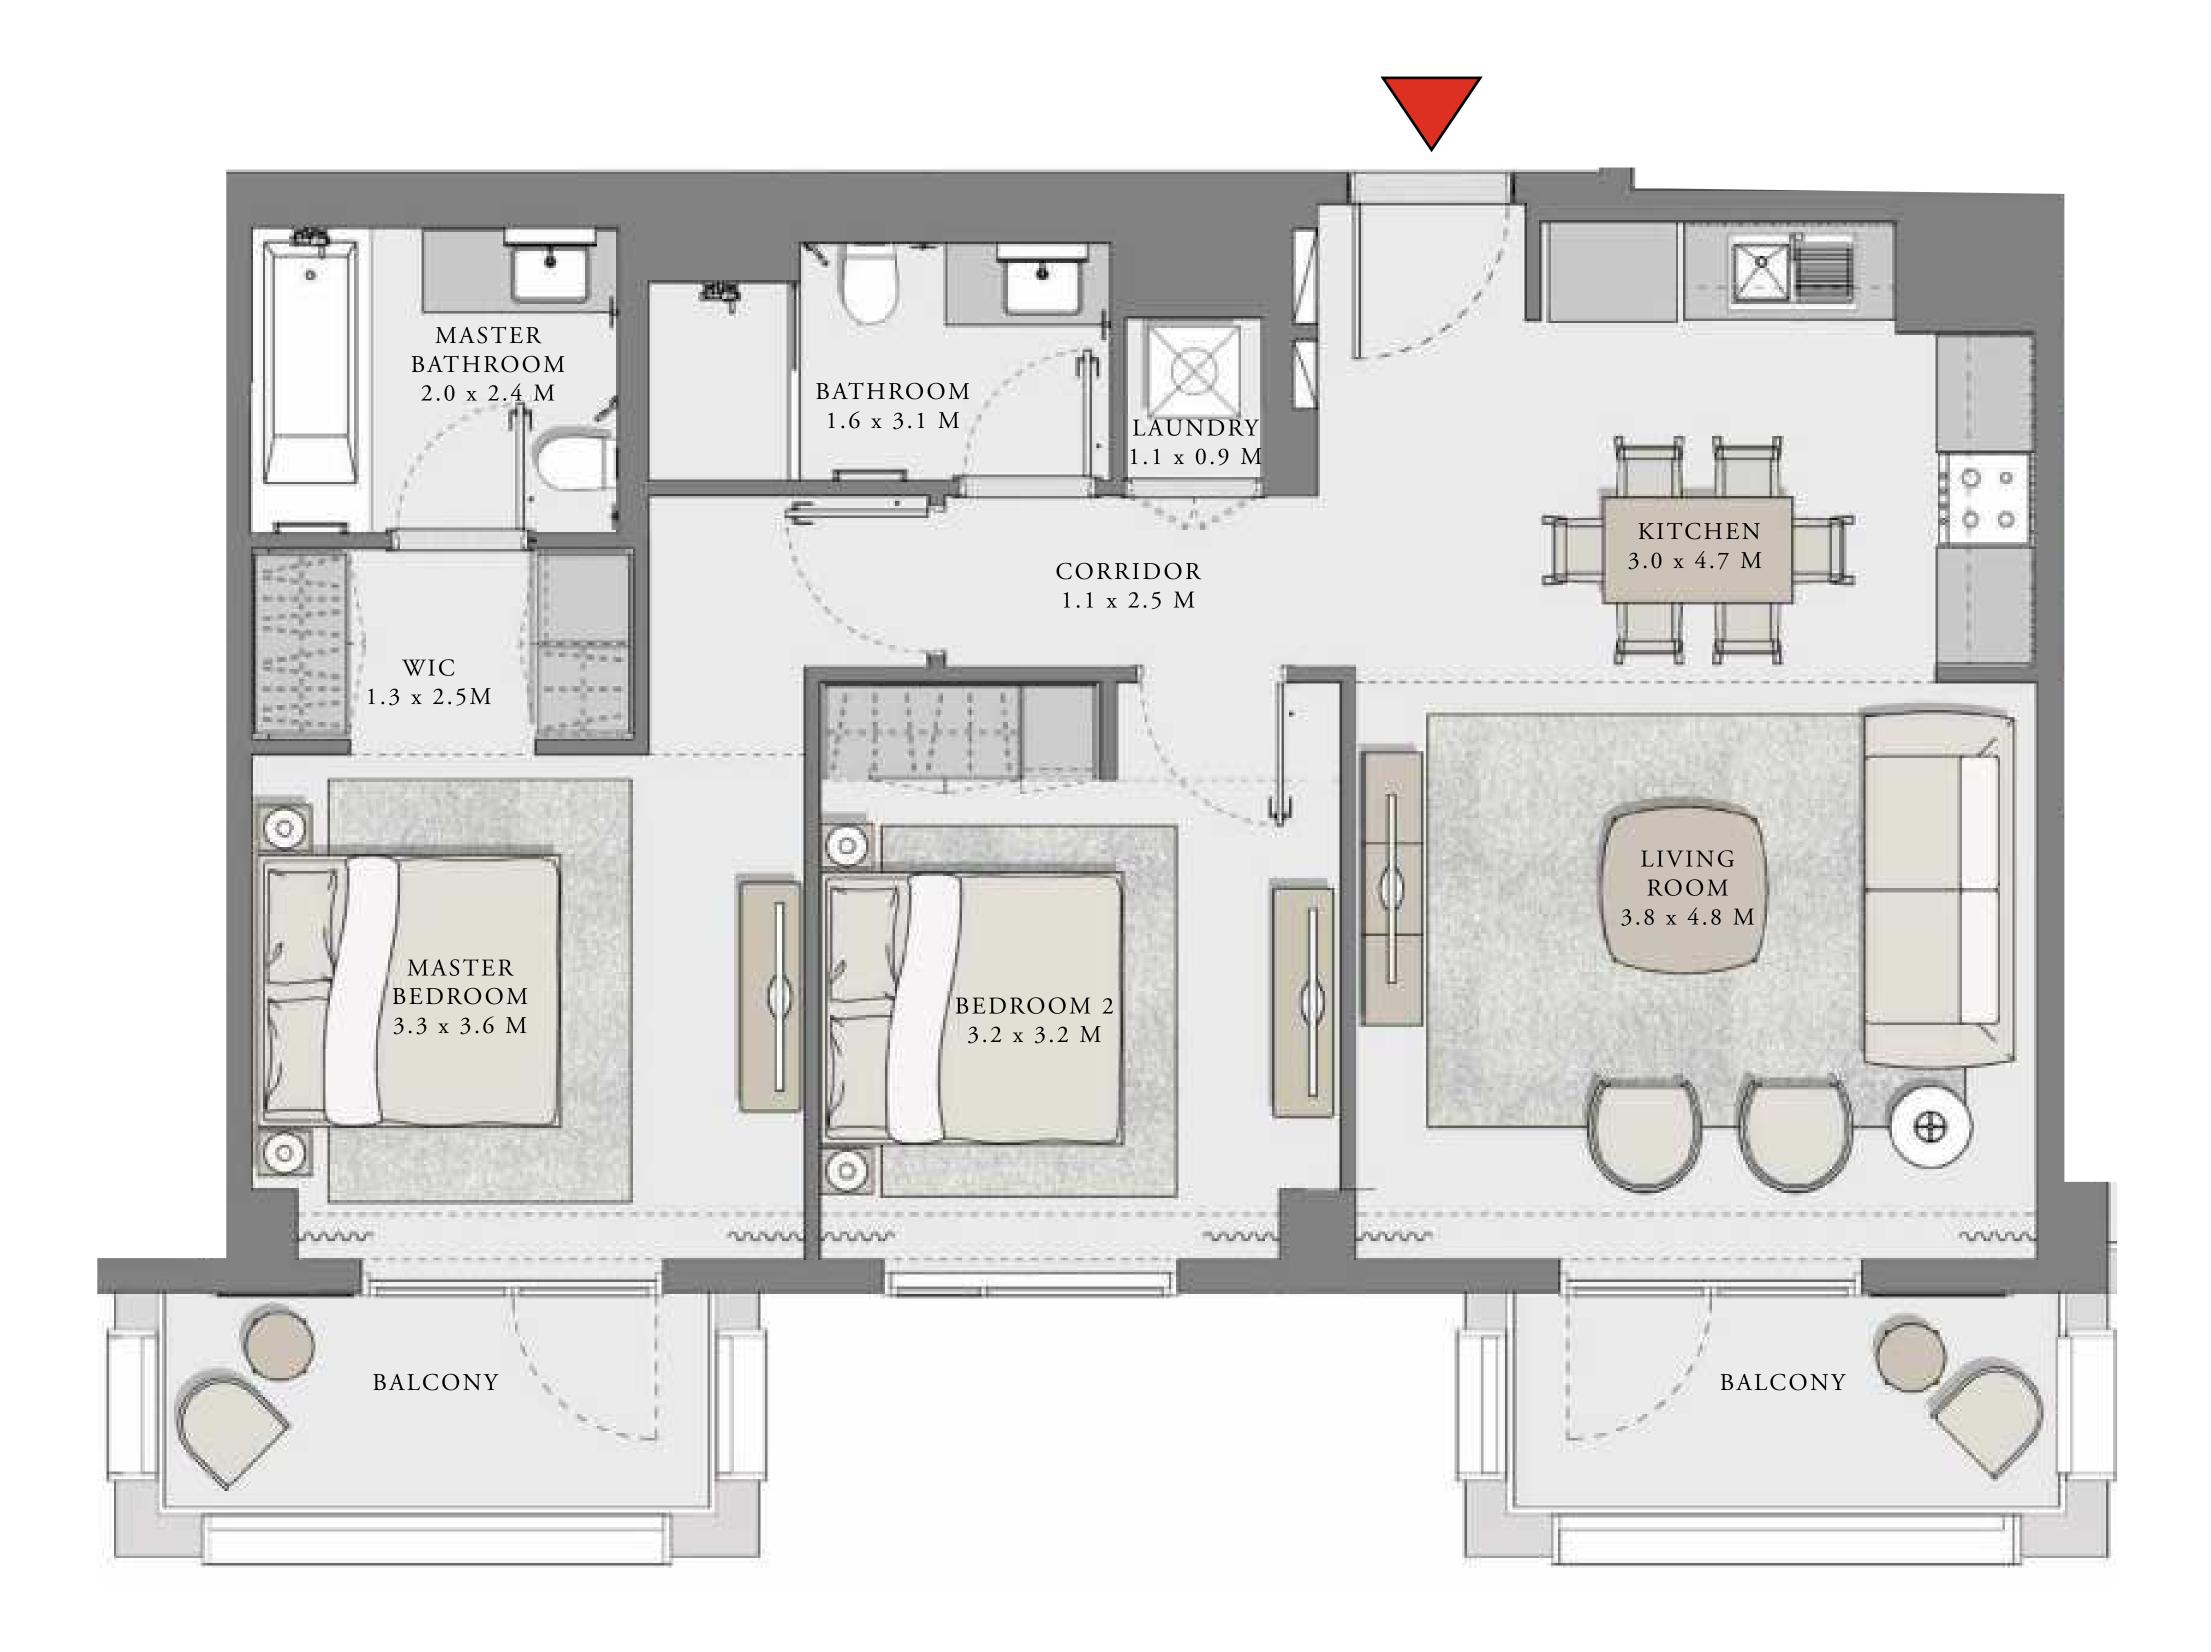

### 2 BEDROOM

#### UNIT 07 LEVEL 02-06

|   | APARTMENT AREA | 909.12 SQ.FT.  | 84.46 SQ.M. |
|---|----------------|----------------|-------------|
|   | BALCONY AREA   | 132.61 SQ.FT.  | 12.32 SQ.M. |
| _ | TOTAL AREA     | 1041.73 SQ.FT. | 96.78 SQ.M. |