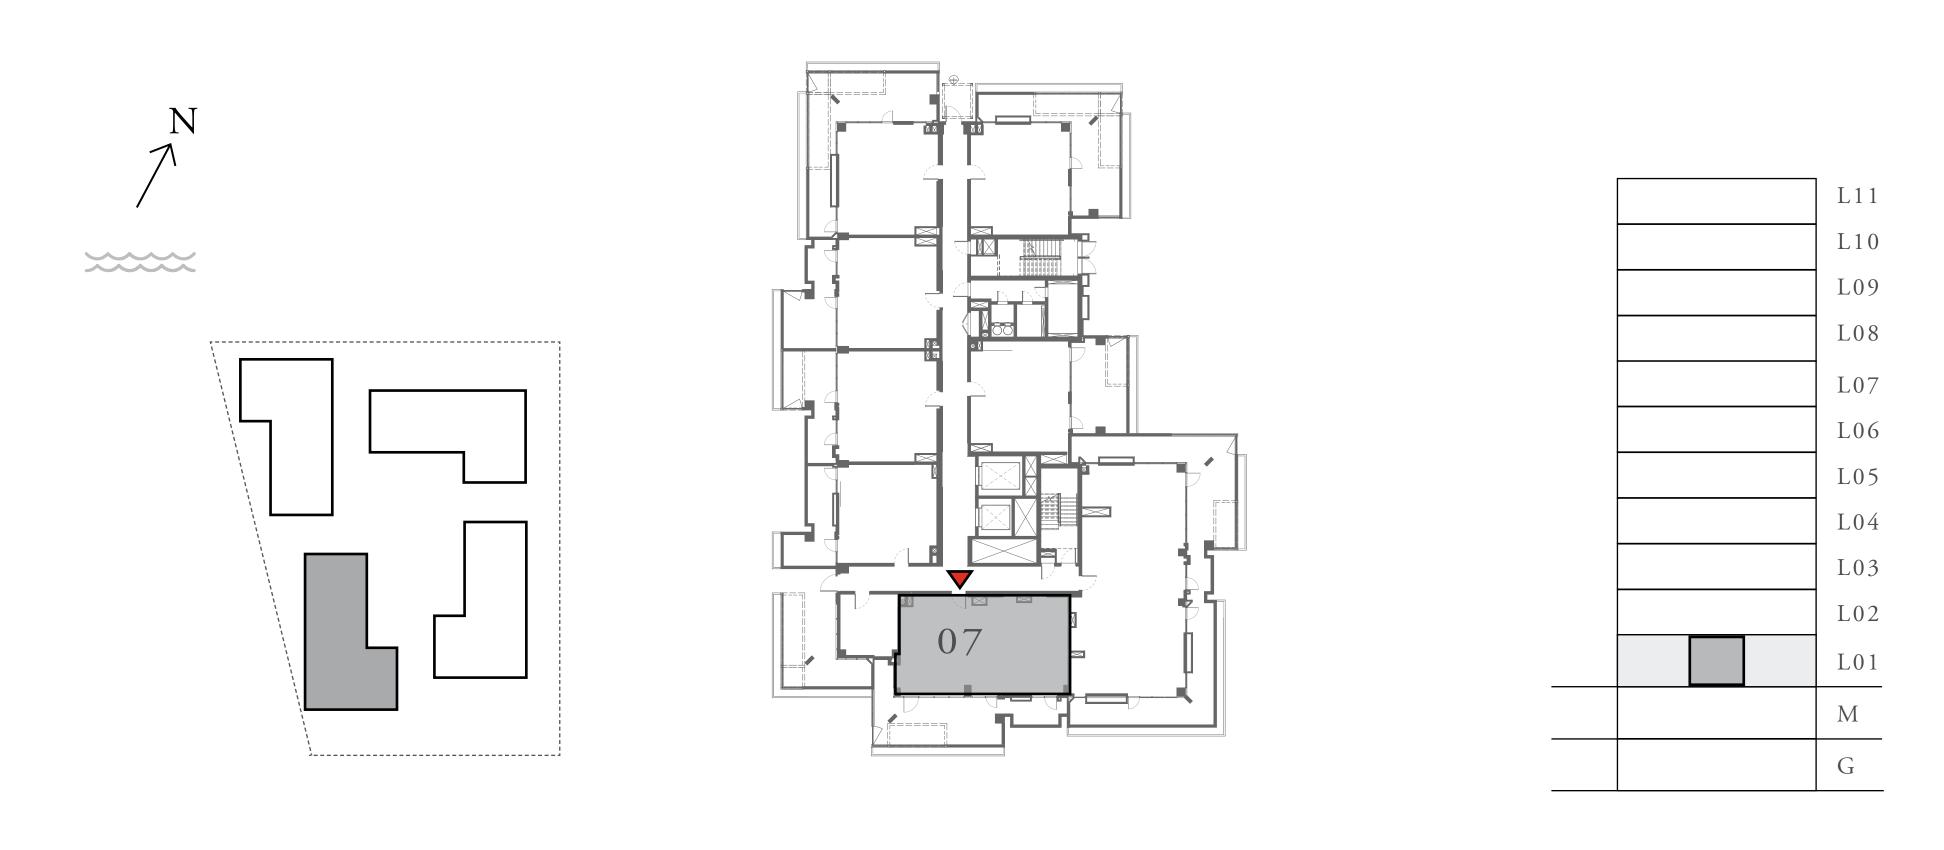

#### LOTUS

#### BUILDING 1

### 2 BEDROOM

#### UNIT 07 LEVEL 02-06

|   | APARTMENT AREA | 909.12 SQ.FT.  | 84.46 SQ.M. |
|---|----------------|----------------|-------------|
|   | BALCONY AREA   | 132.61 SQ.FT.  | 12.32 SQ.M. |
| _ | TOTAL AREA     | 1041.73 SQ.FT. | 96.78 SQ.M. |