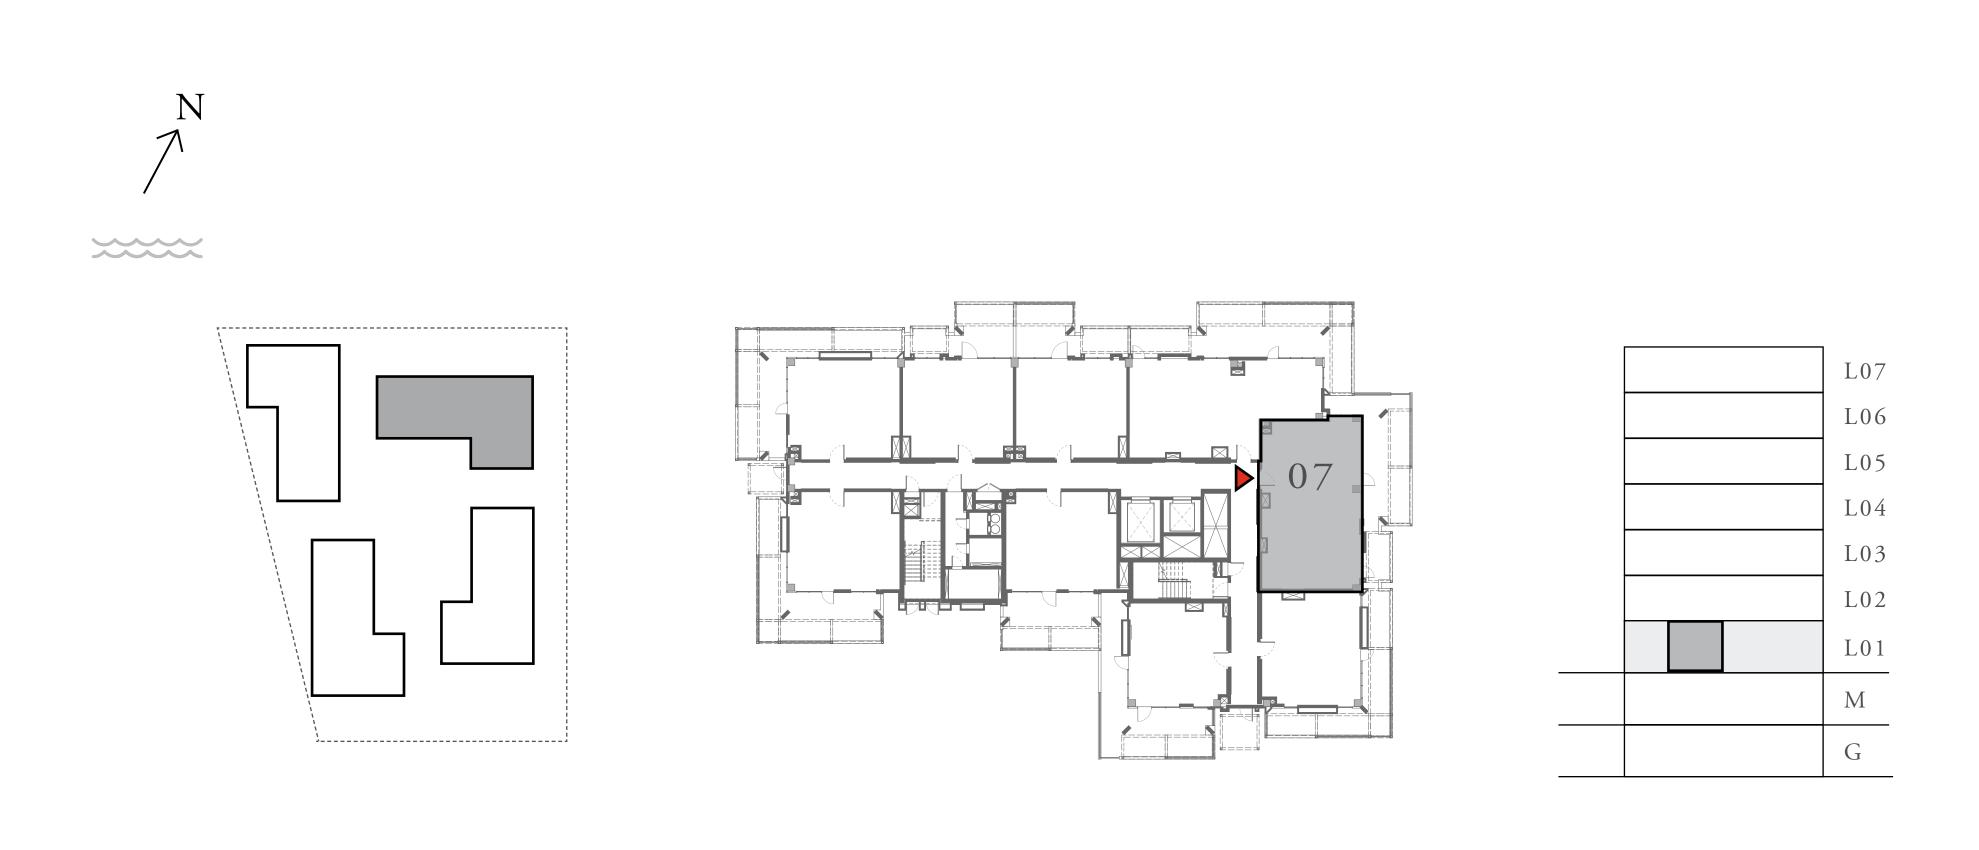

### 2 BEDROOM

#### UNIT 07 LEVEL 02-06

|   | APARTMENT AREA | 909.12 SQ.FT.  | 84.46 SQ.M. |
|---|----------------|----------------|-------------|
|   | BALCONY AREA   | 132.61 SQ.FT.  | 12.32 SQ.M. |
| _ | TOTAL AREA     | 1041.73 SQ.FT. | 96.78 SQ.M. |