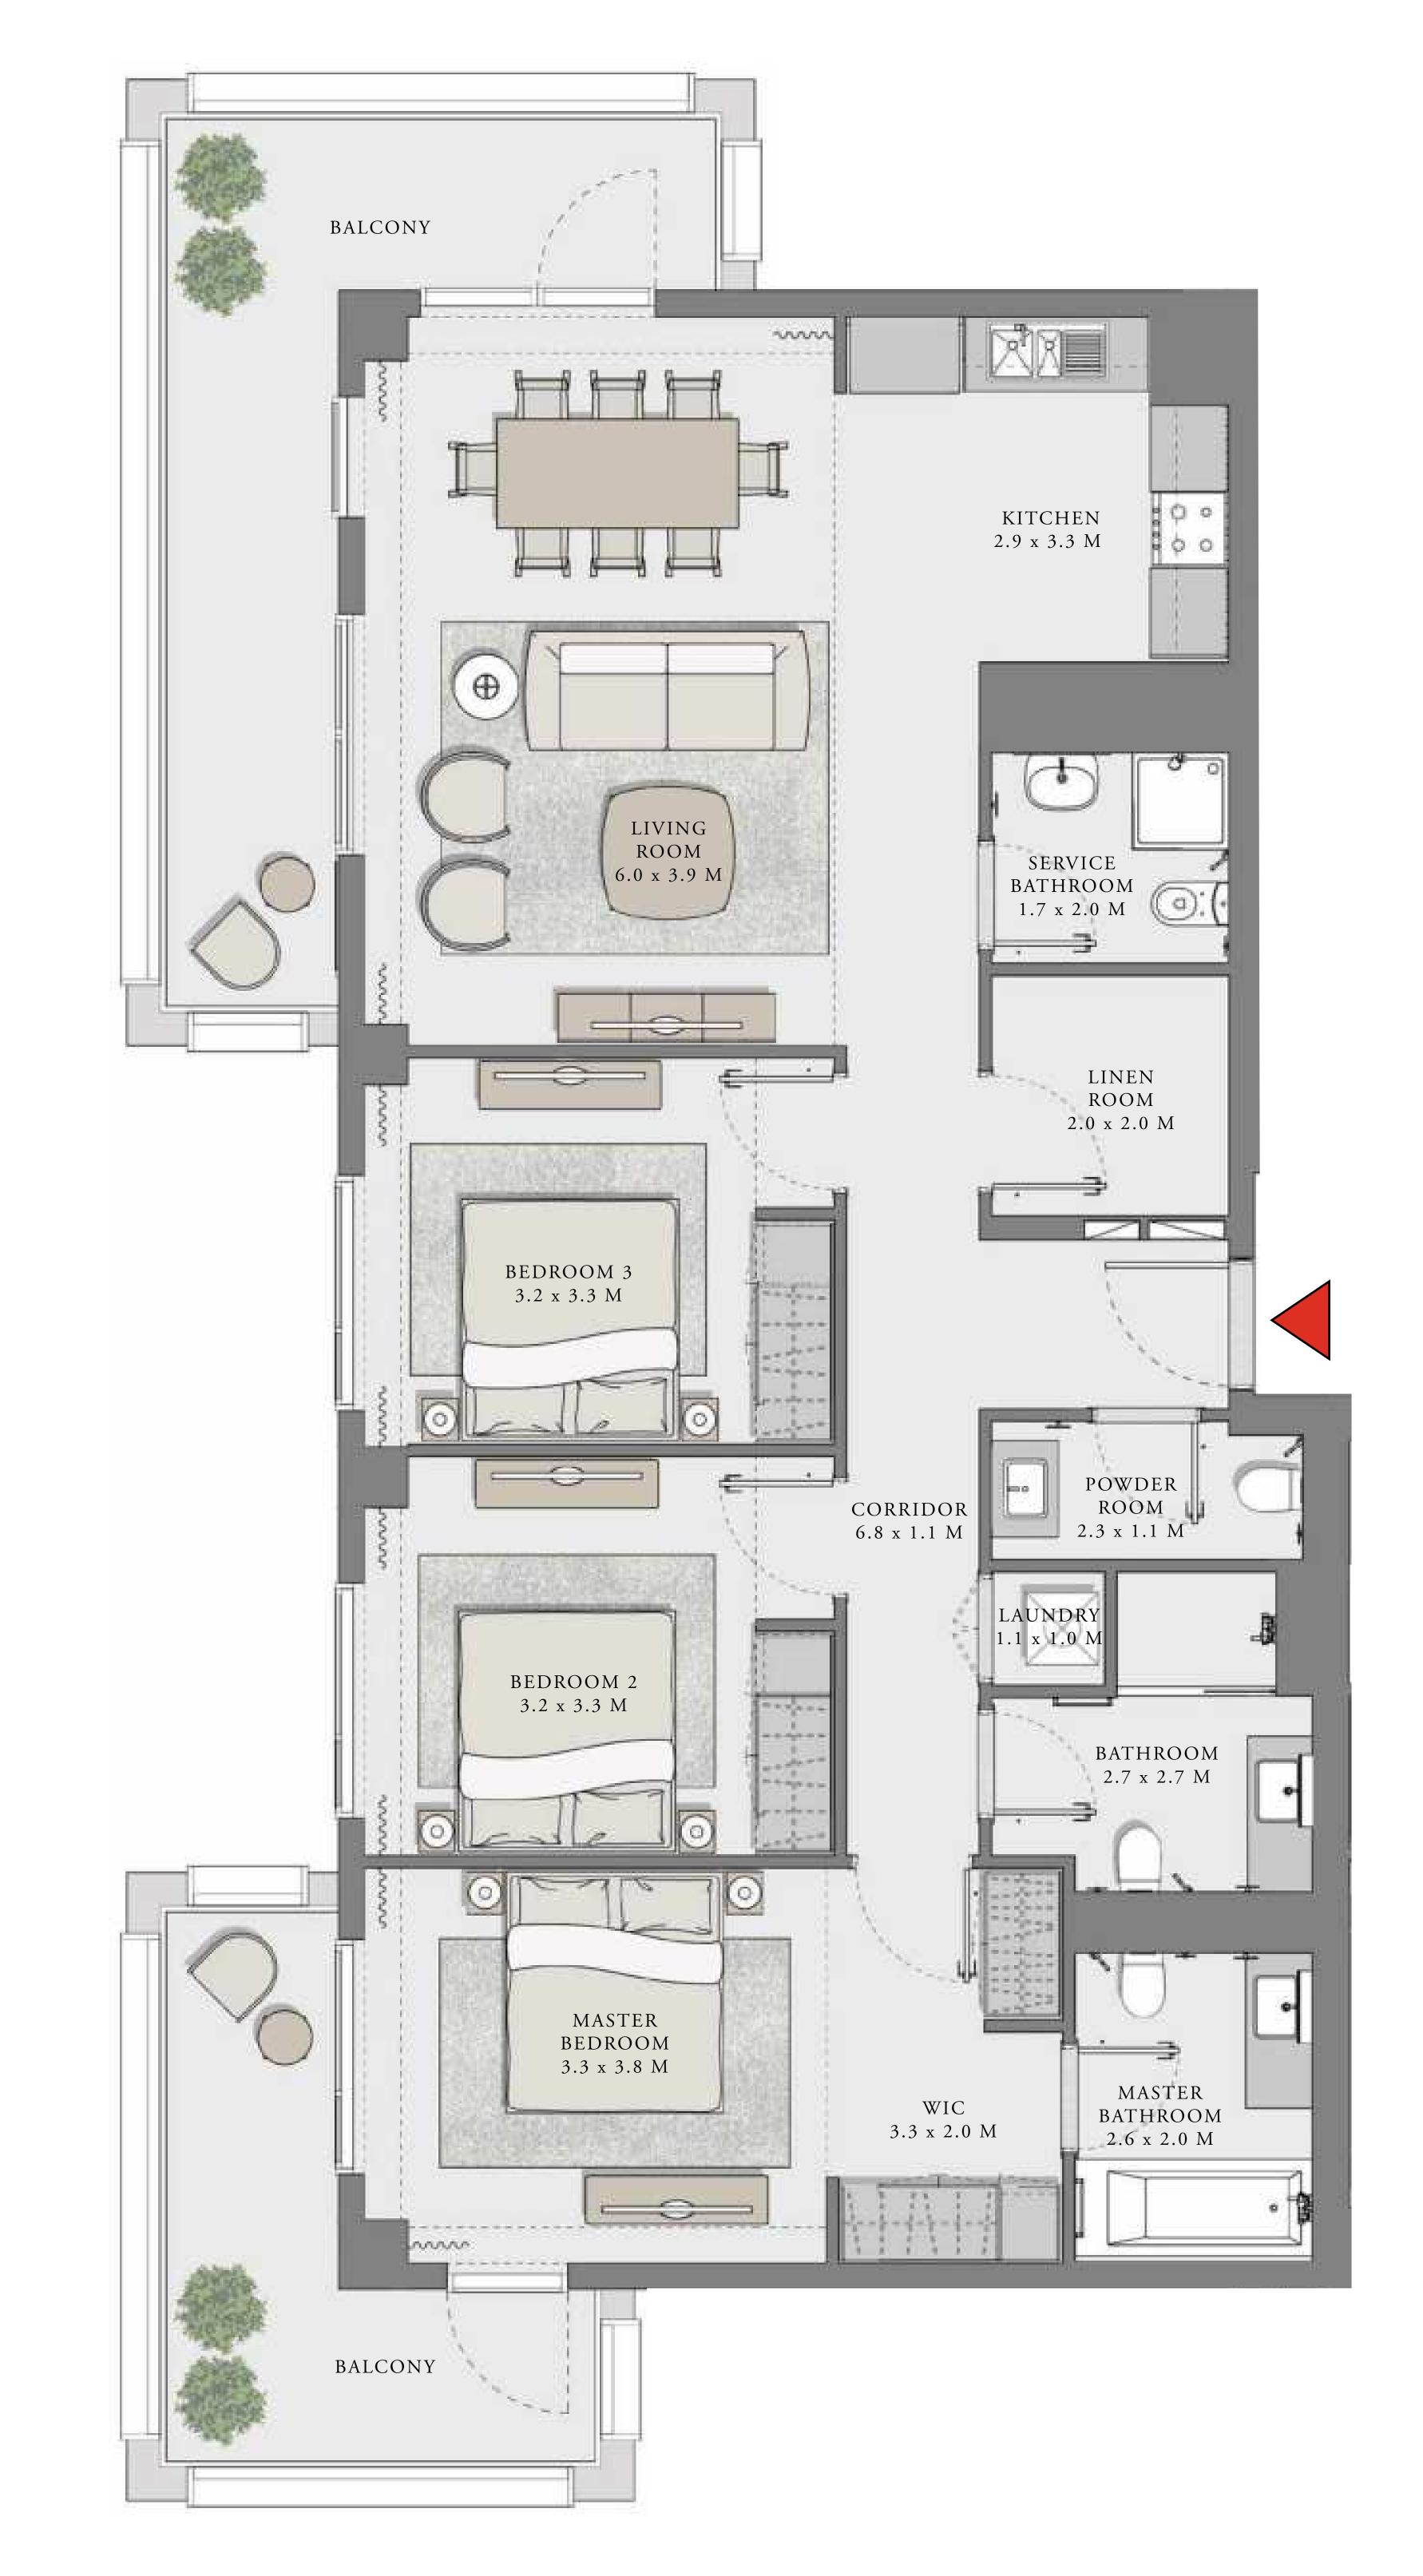

### 3 BEDROOM

UNIT 08 LEVEL 02-06

| APARTMENT AREA | 1347.32 SQ.FT. | 125.17 SQ.M. |
|----------------|----------------|--------------|
| BALCONY AREA   | 303.22 SQ.FT.  | 28.17 SQ.M.  |
| TOTAL AREA     | 1650.54 SQ.FT. | 153.34 SQ.M. |