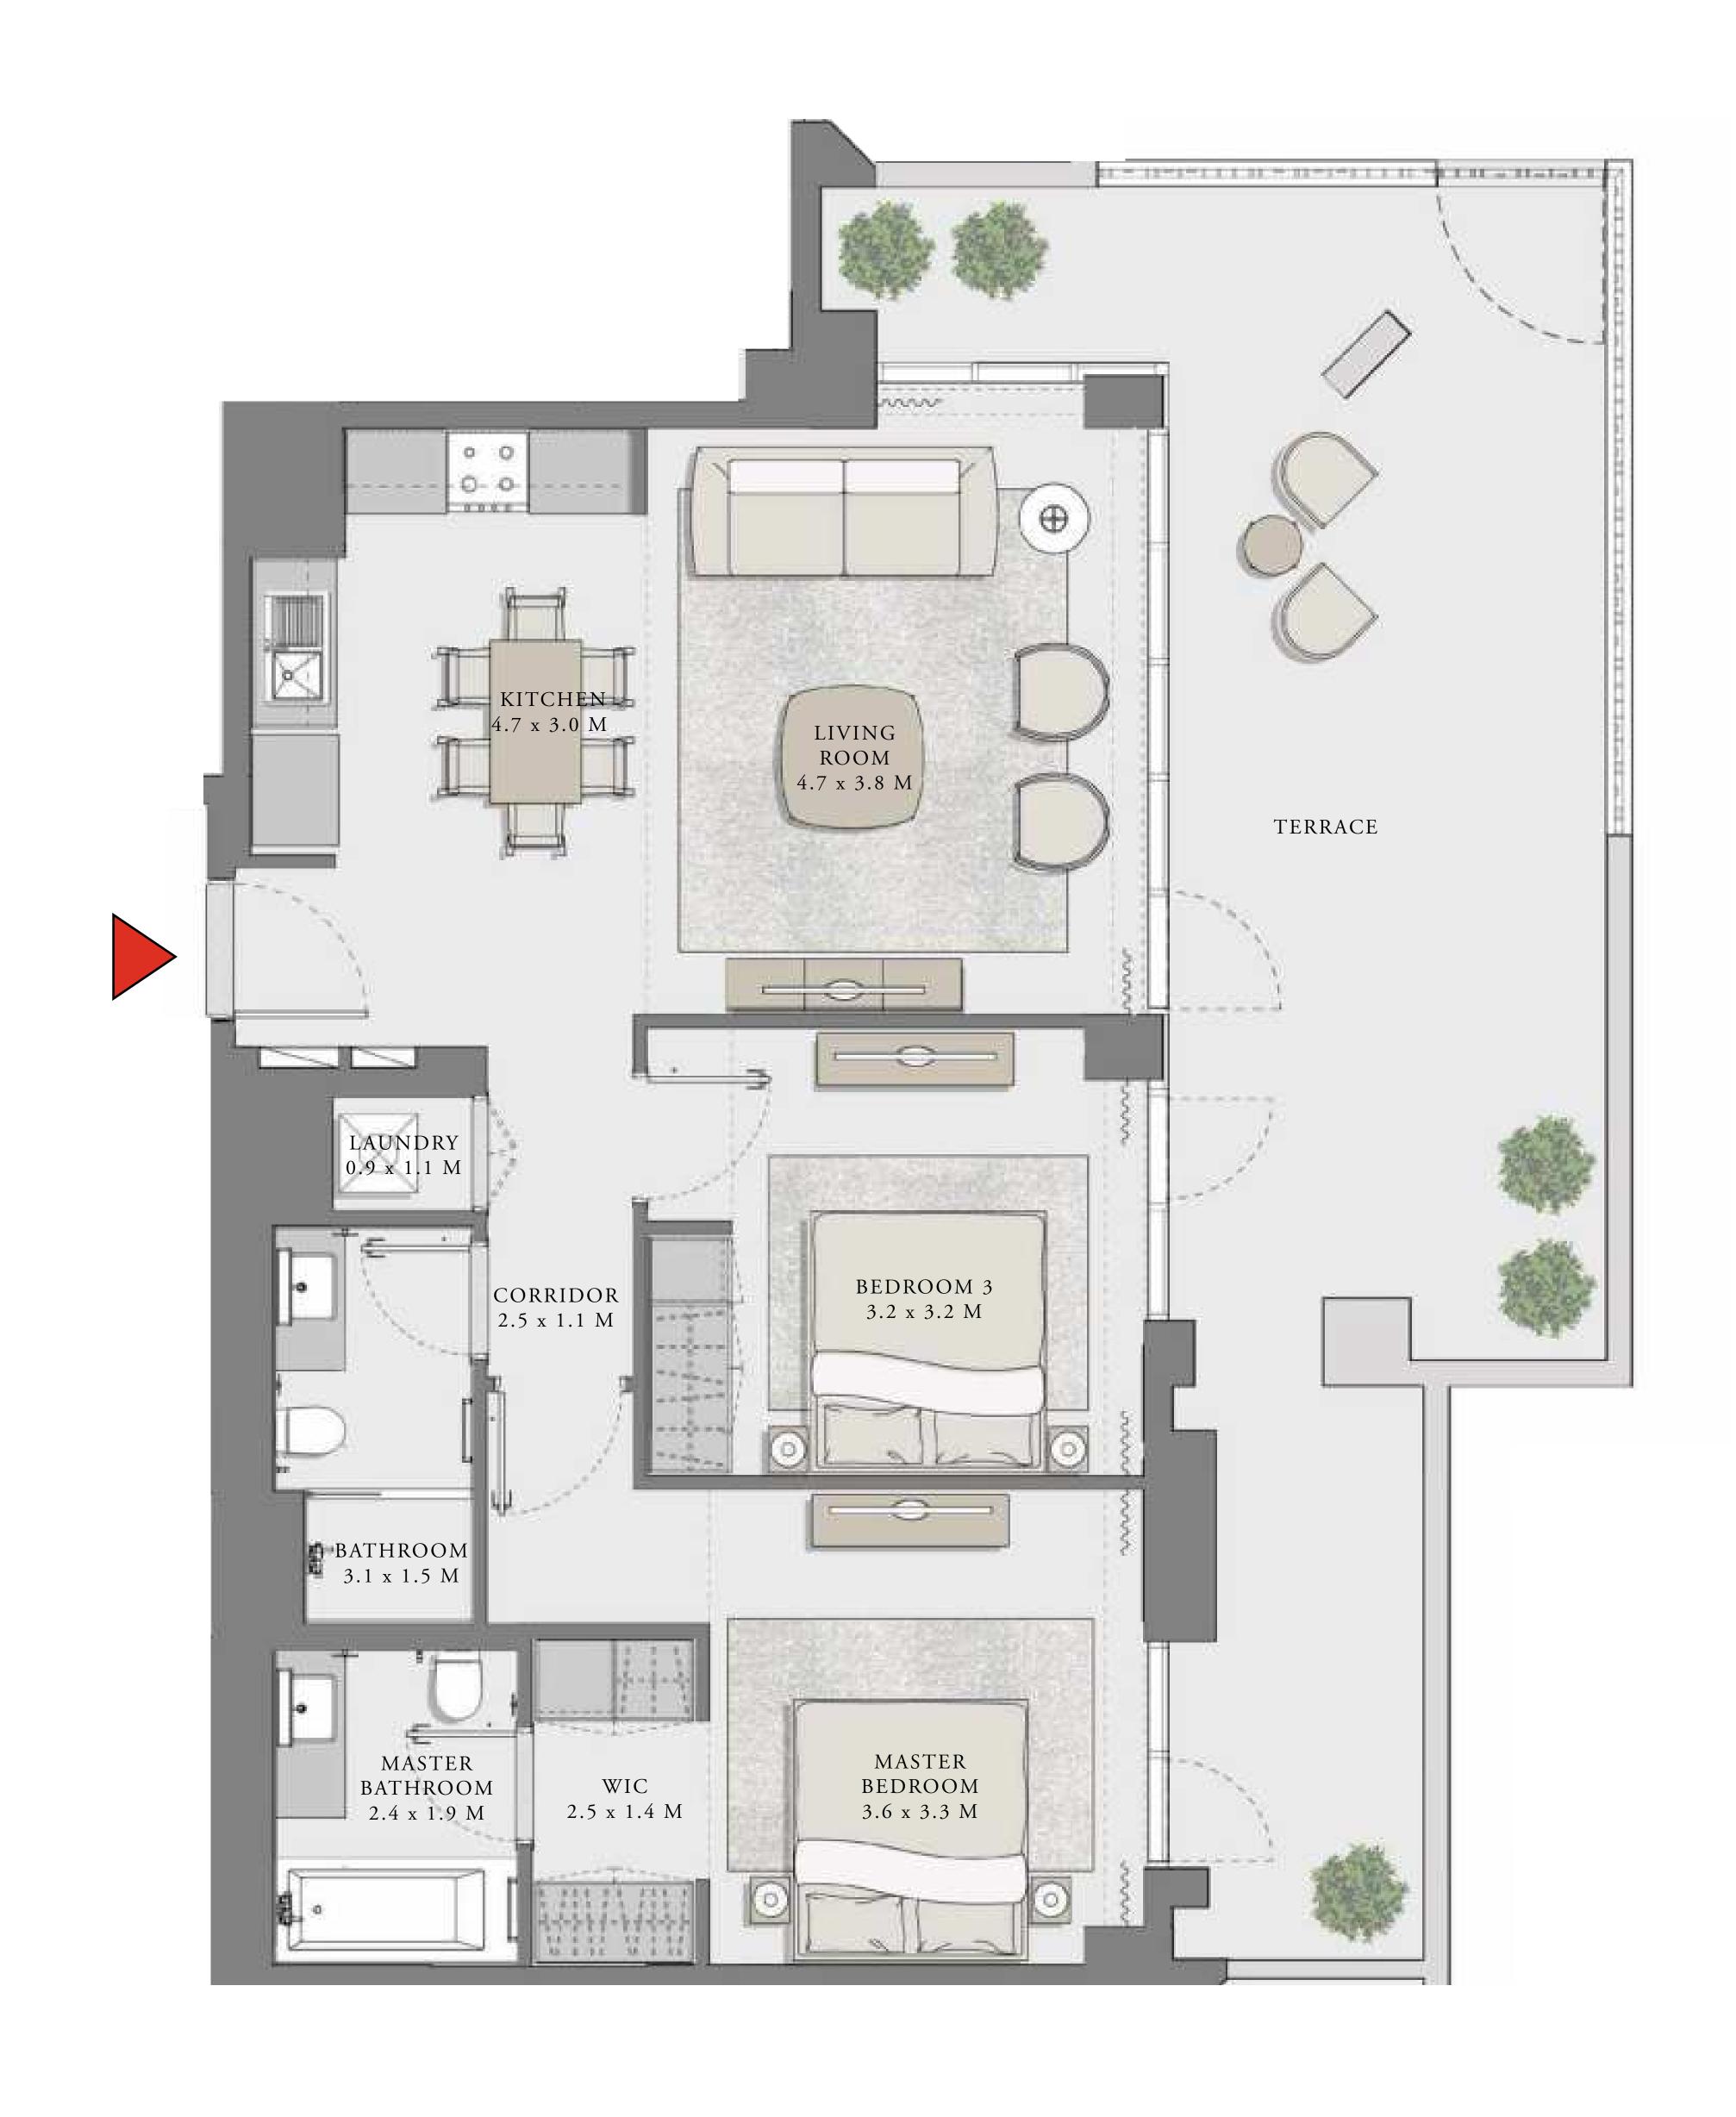

#### LOTUS

#### BUILDING 1

### 3 BEDROOM

UNIT 08 LEVEL 02-06

| APARTMENT AREA | 1347.32 SQ.FT. | 125.17 SQ.M. |
|----------------|----------------|--------------|
| BALCONY AREA   | 303.22 SQ.FT.  | 28.17 SQ.M.  |
| TOTAL AREA     | 1650.54 SQ.FT. | 153.34 SQ.M. |