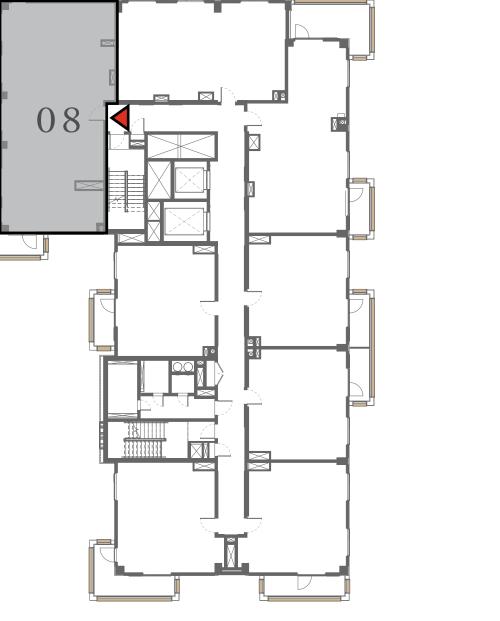

### 3 BEDROOM

UNIT 08 LEVEL 02-06

| APARTMENT AREA | 1347.32 SQ.FT. | 125.17 SQ.M. |
|----------------|----------------|--------------|
| BALCONY AREA   | 303.22 SQ.FT.  | 28.17 SQ.M.  |
| TOTAL AREA     | 1650.54 SQ.FT. | 153.34 SQ.M. |