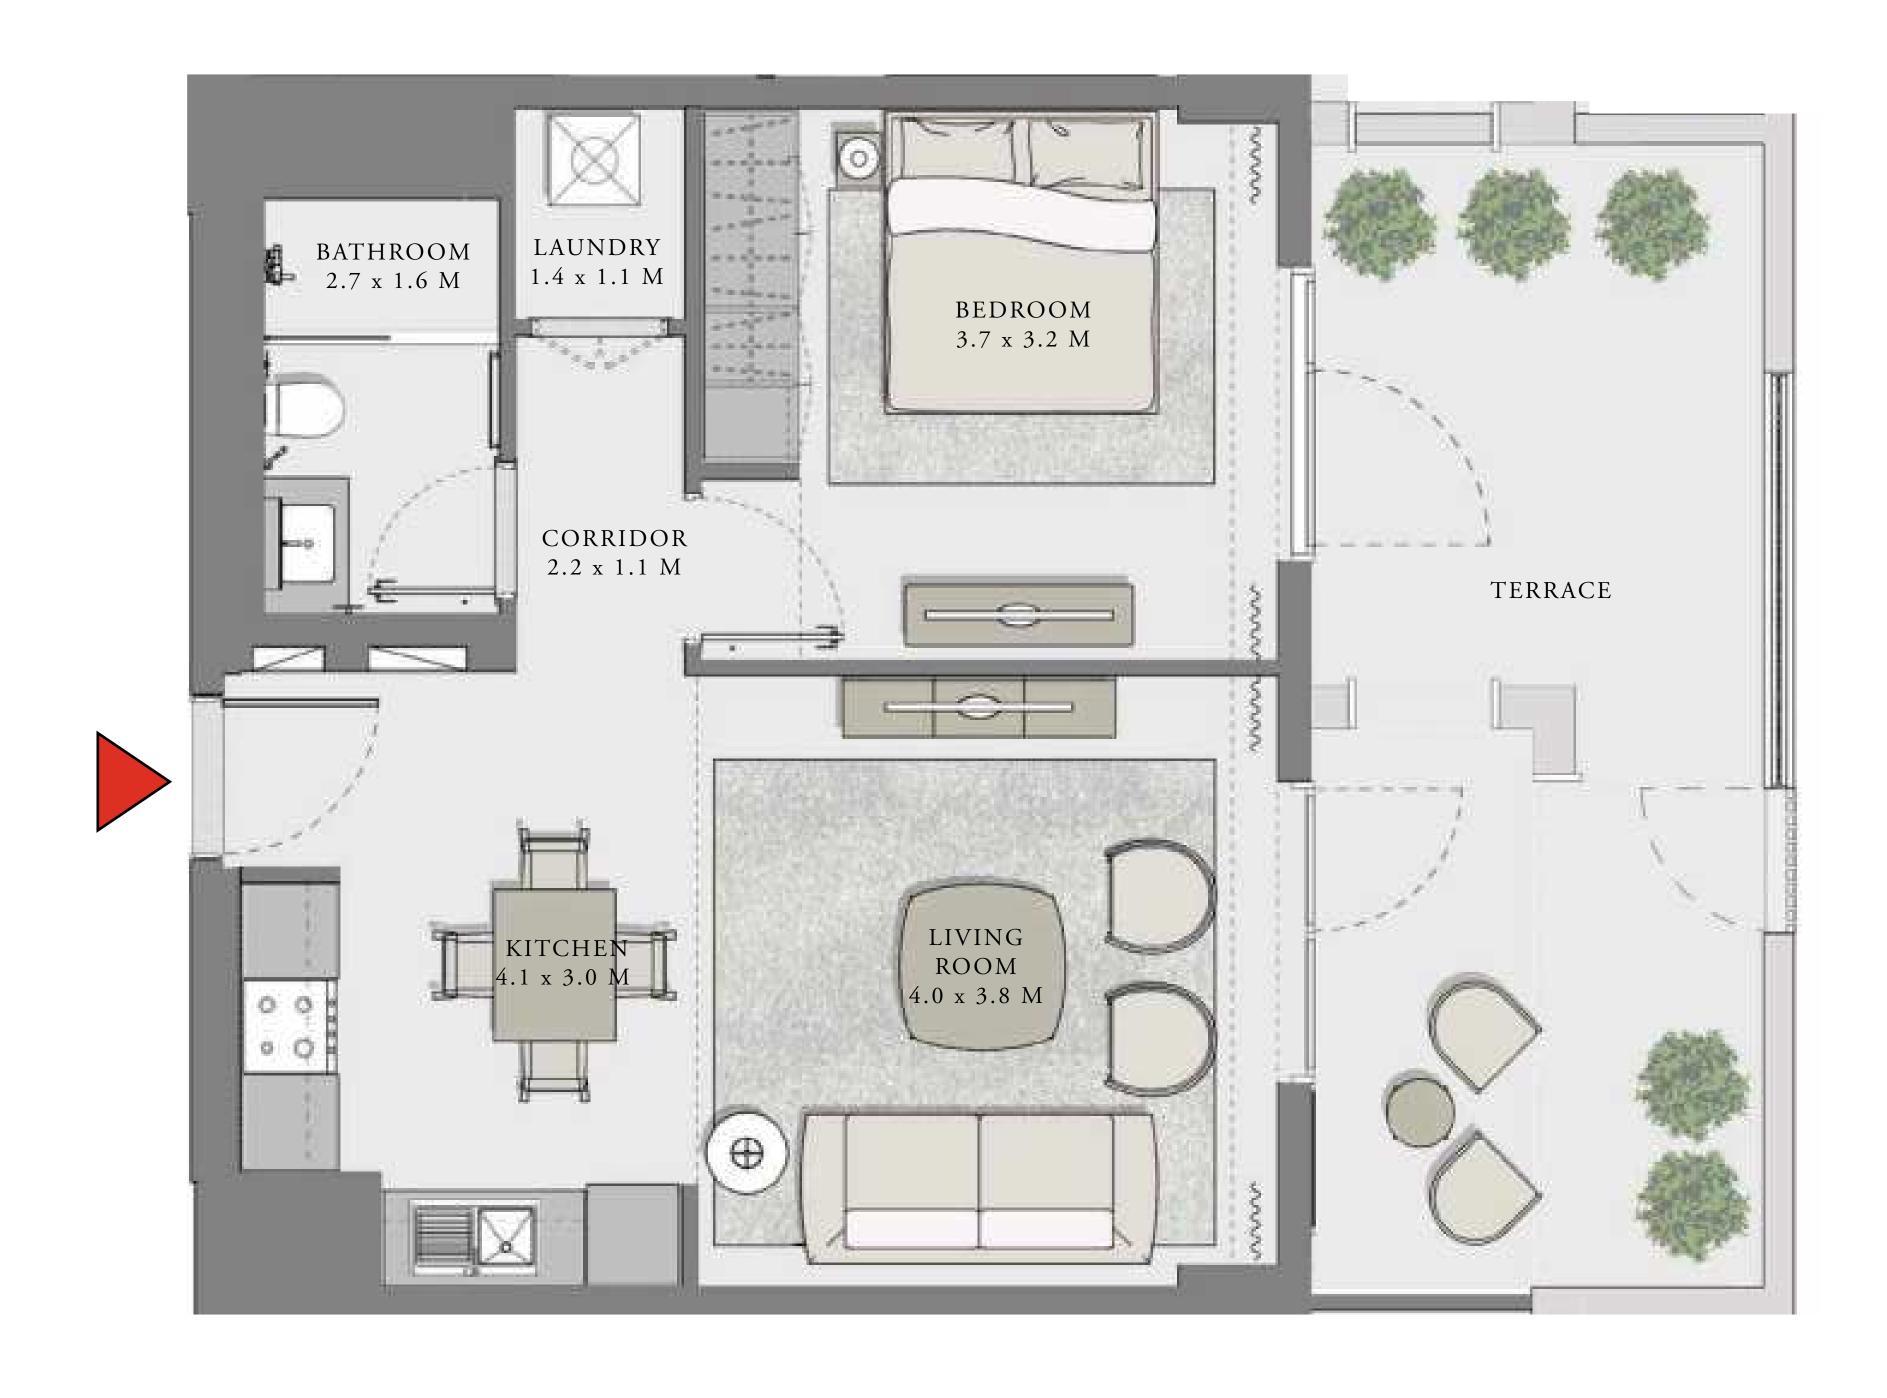

### 1 BEDROOM

UNIT 103 LEVEL 01

| APARTMENT AREA | 605.15 SQ.FT. | 56.22 SQ.M. |
|----------------|---------------|-------------|
| BALCONY AREA   | 263.39 SQ.FT. | 24.47 SQ.M. |
| TOTAL AREA     | 868.54 SQ.FT. | 80.69 SQ.M. |