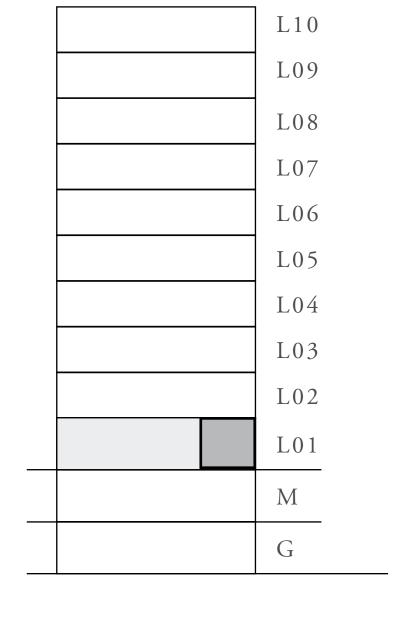

#### UNIT 01 LEVEL 02-06

| APARTMENT AREA | 599.77 SQ.FT. | 55.72 SQ.M. |
|----------------|---------------|-------------|
| BALCONY AREA   | 66.31 SQ.FT.  | 6.16 SQ.M.  |
| TOTAL AREA     | 666.08 SQ.FT. | 61.88 SQ.M. |