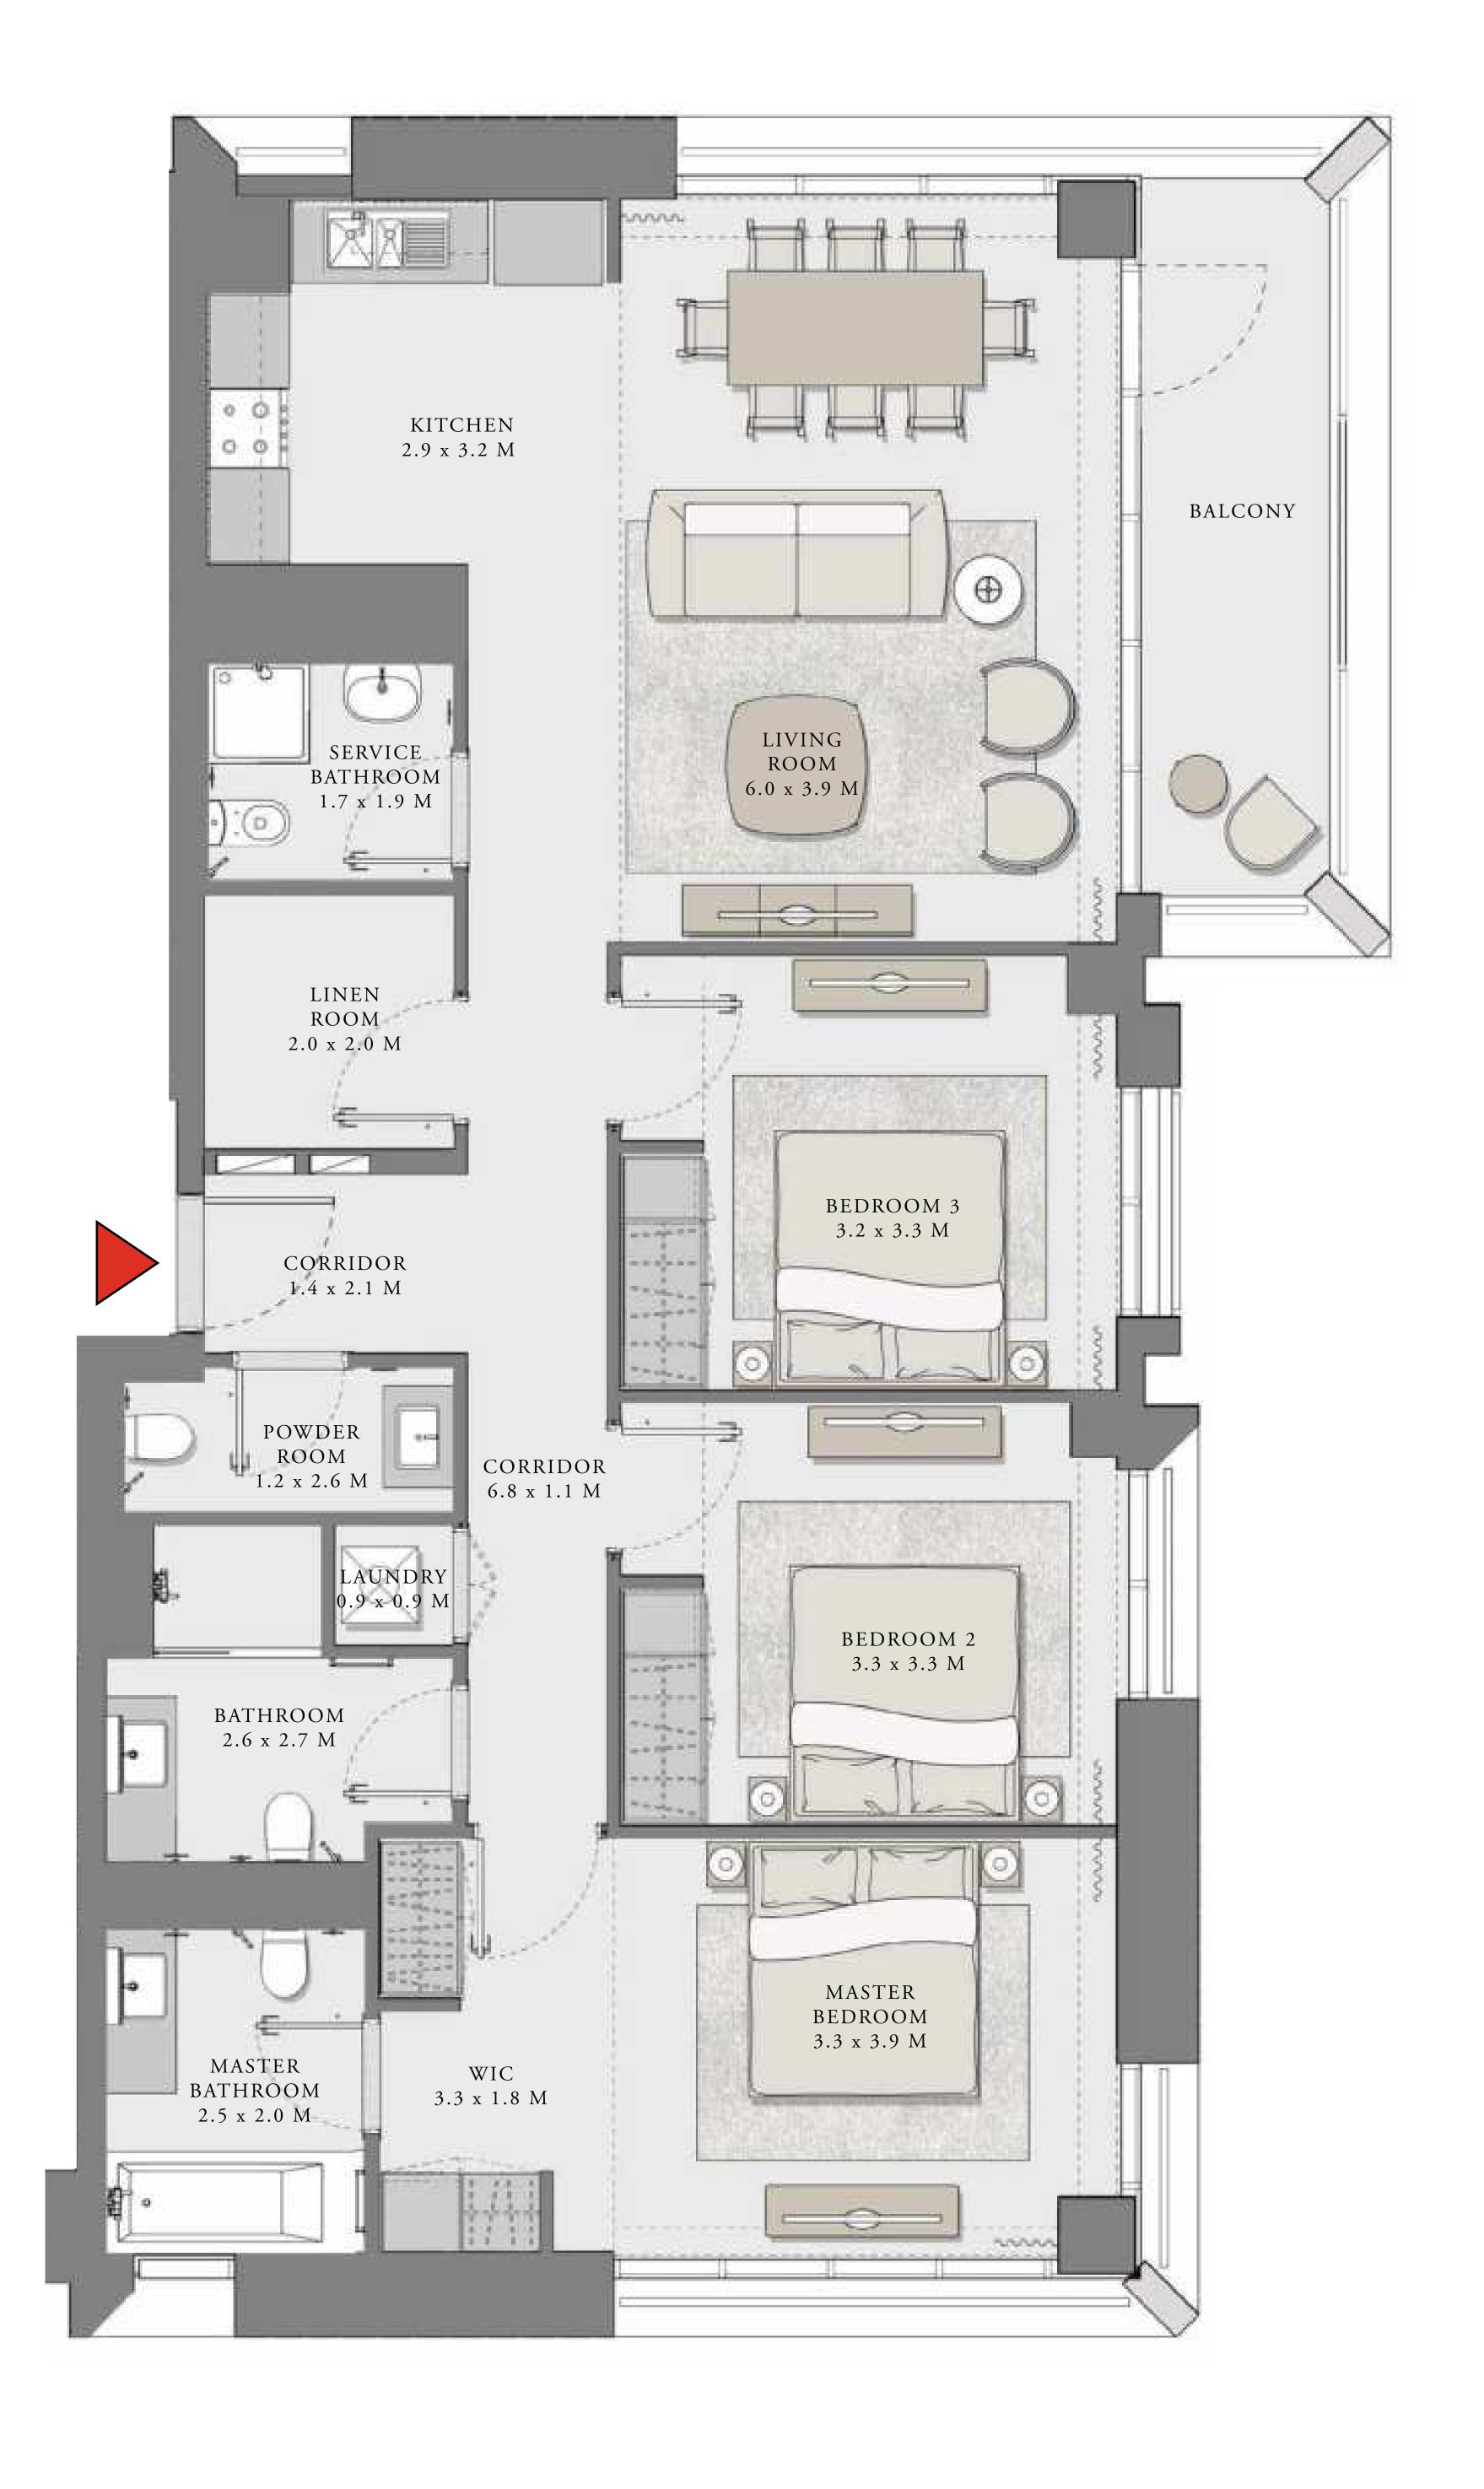

### 3 BEDROOM

UNIT 08 LEVEL 02-06

| APARTMENT AREA | 1347.32 SQ.FT. | 125.17 SQ.M. |
|----------------|----------------|--------------|
| BALCONY AREA   | 303.22 SQ.FT.  | 28.17 SQ.M.  |
| TOTAL AREA     | 1650.54 SQ.FT. | 153.34 SQ.M. |