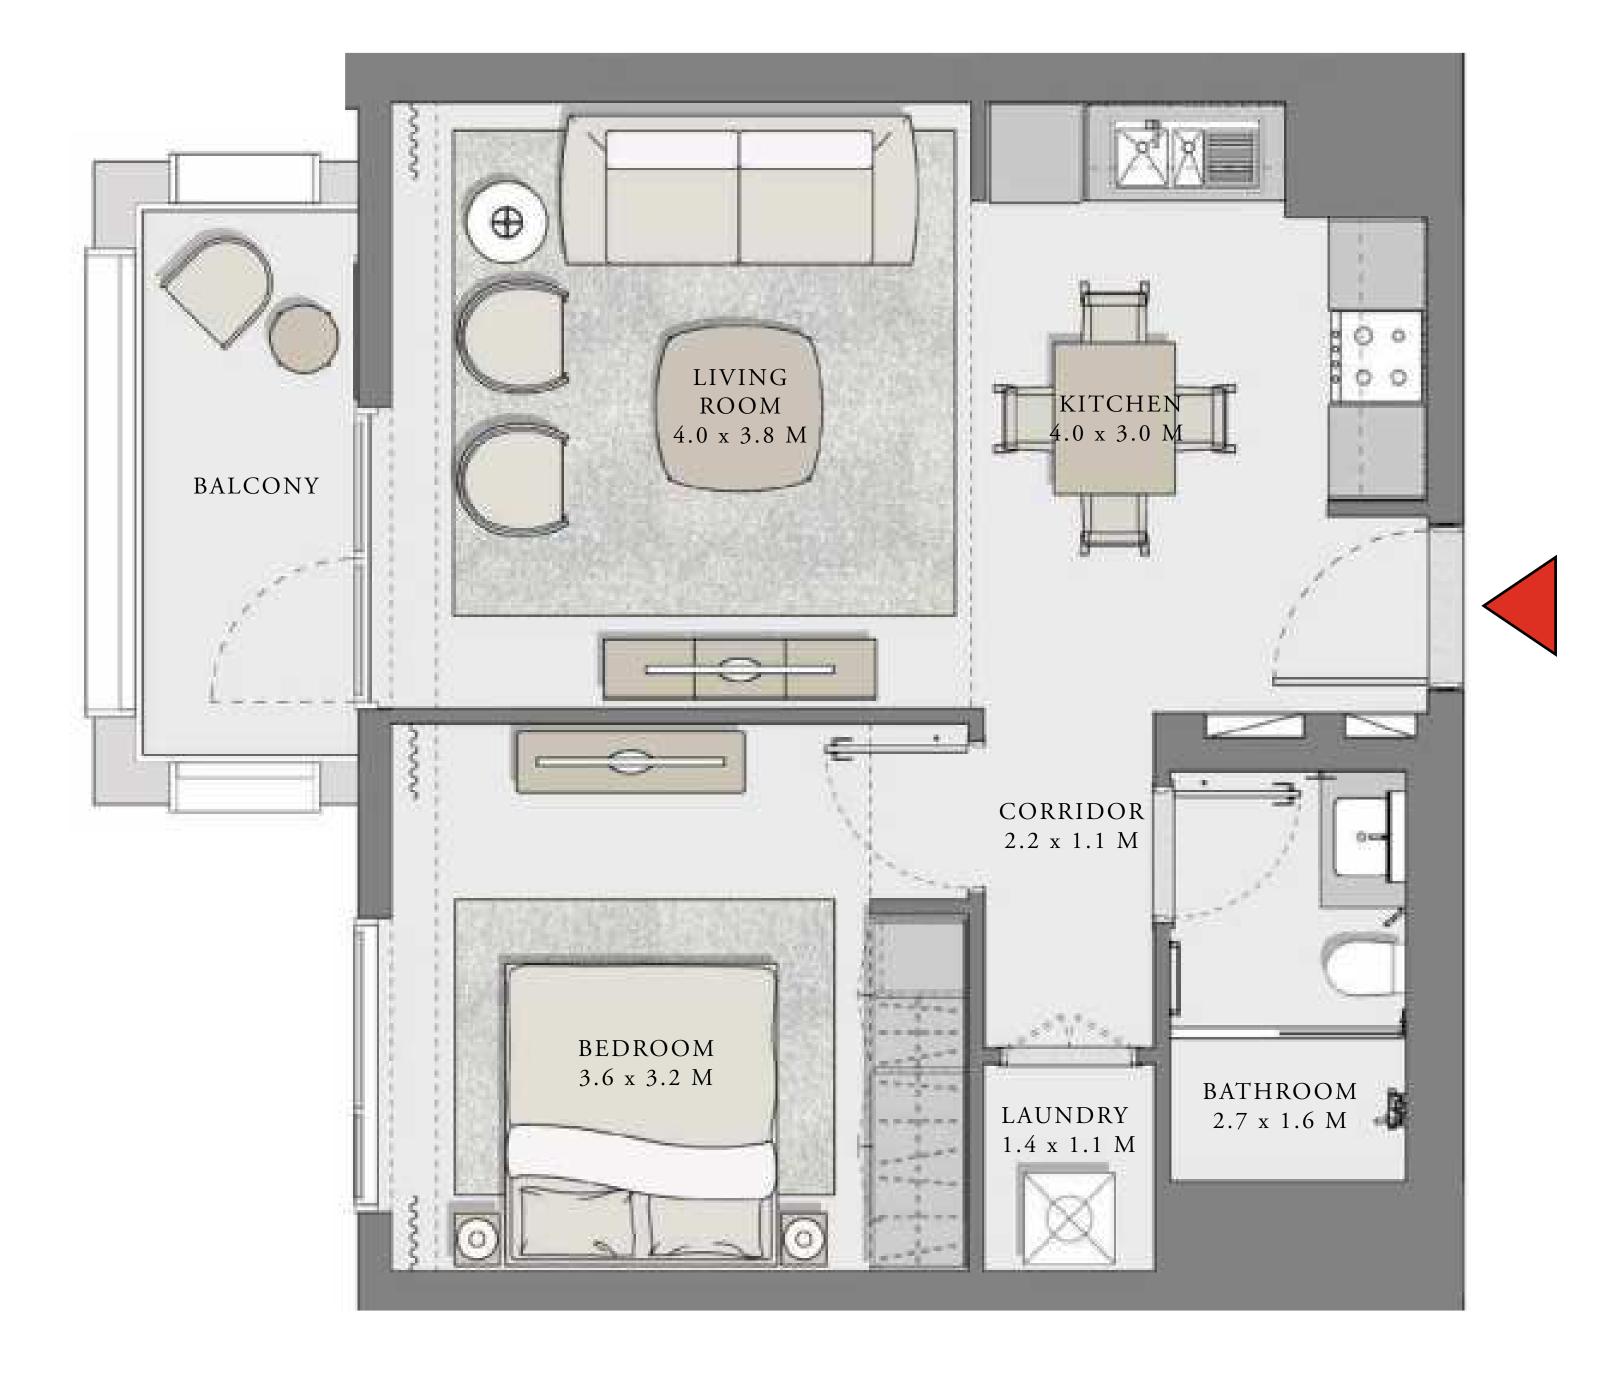

#### UNIT 01 LEVEL 02-06

| APARTMENT AREA | 599.77 SQ.FT. | 55.72 SQ.M. |
|----------------|---------------|-------------|
| BALCONY AREA   | 66.31 SQ.FT.  | 6.16 SQ.M.  |
| TOTAL AREA     | 666.08 SQ.FT. | 61.88 SQ.M. |