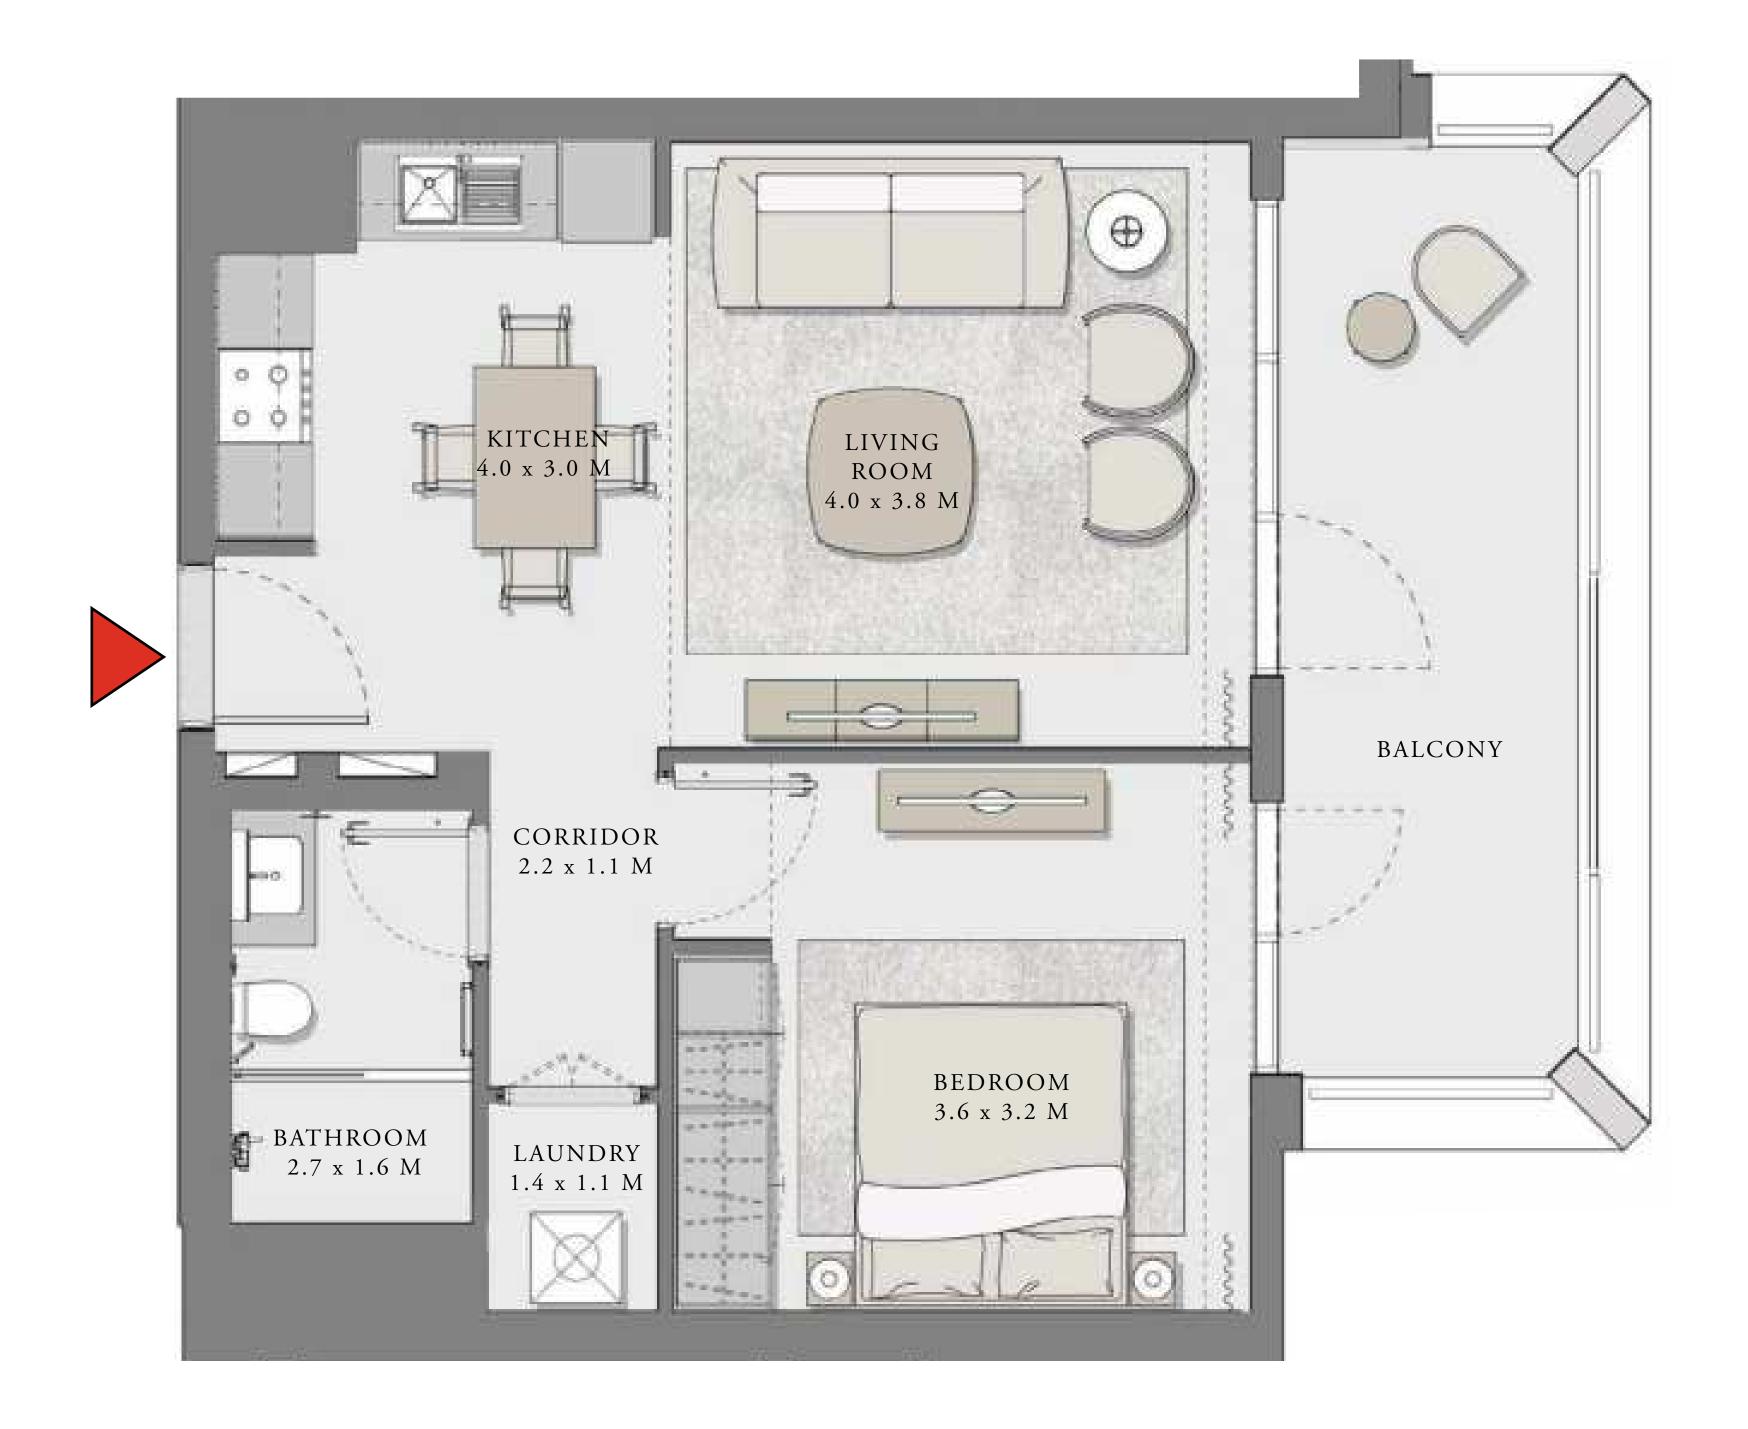

#### UNIT 02 LEVEL 02-06

| APARTMENT AREA | 620.11 SQ.FT. | 57.61 SQ.M. |
|----------------|---------------|-------------|
| BALCONY AREA   | 139.61 SQ.FT. | 12.97 SQ.M. |
| TOTAL AREA     | 759.72 SQ.FT. | 70.58 SQ.M. |