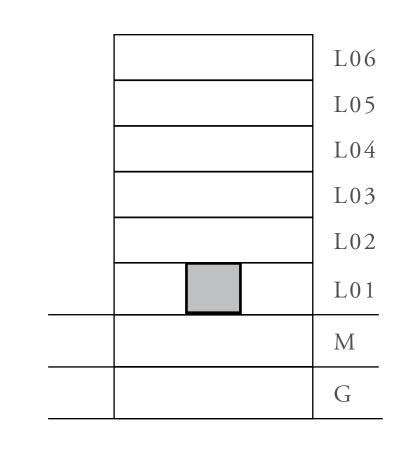

#### BUILDING 1

### 1 BEDROOM

UNIT 101 LEVEL 01

| APARTMENT AREA | 599.66 SQ.FT. | 55.71 SQ.M. |
|----------------|---------------|-------------|
| BALCONY AREA   | 228.63 SQ.FT. | 21.24 SQ.M. |
| TOTAL AREA     | 828.29 SQ.FT. | 76.95 SQ.M. |