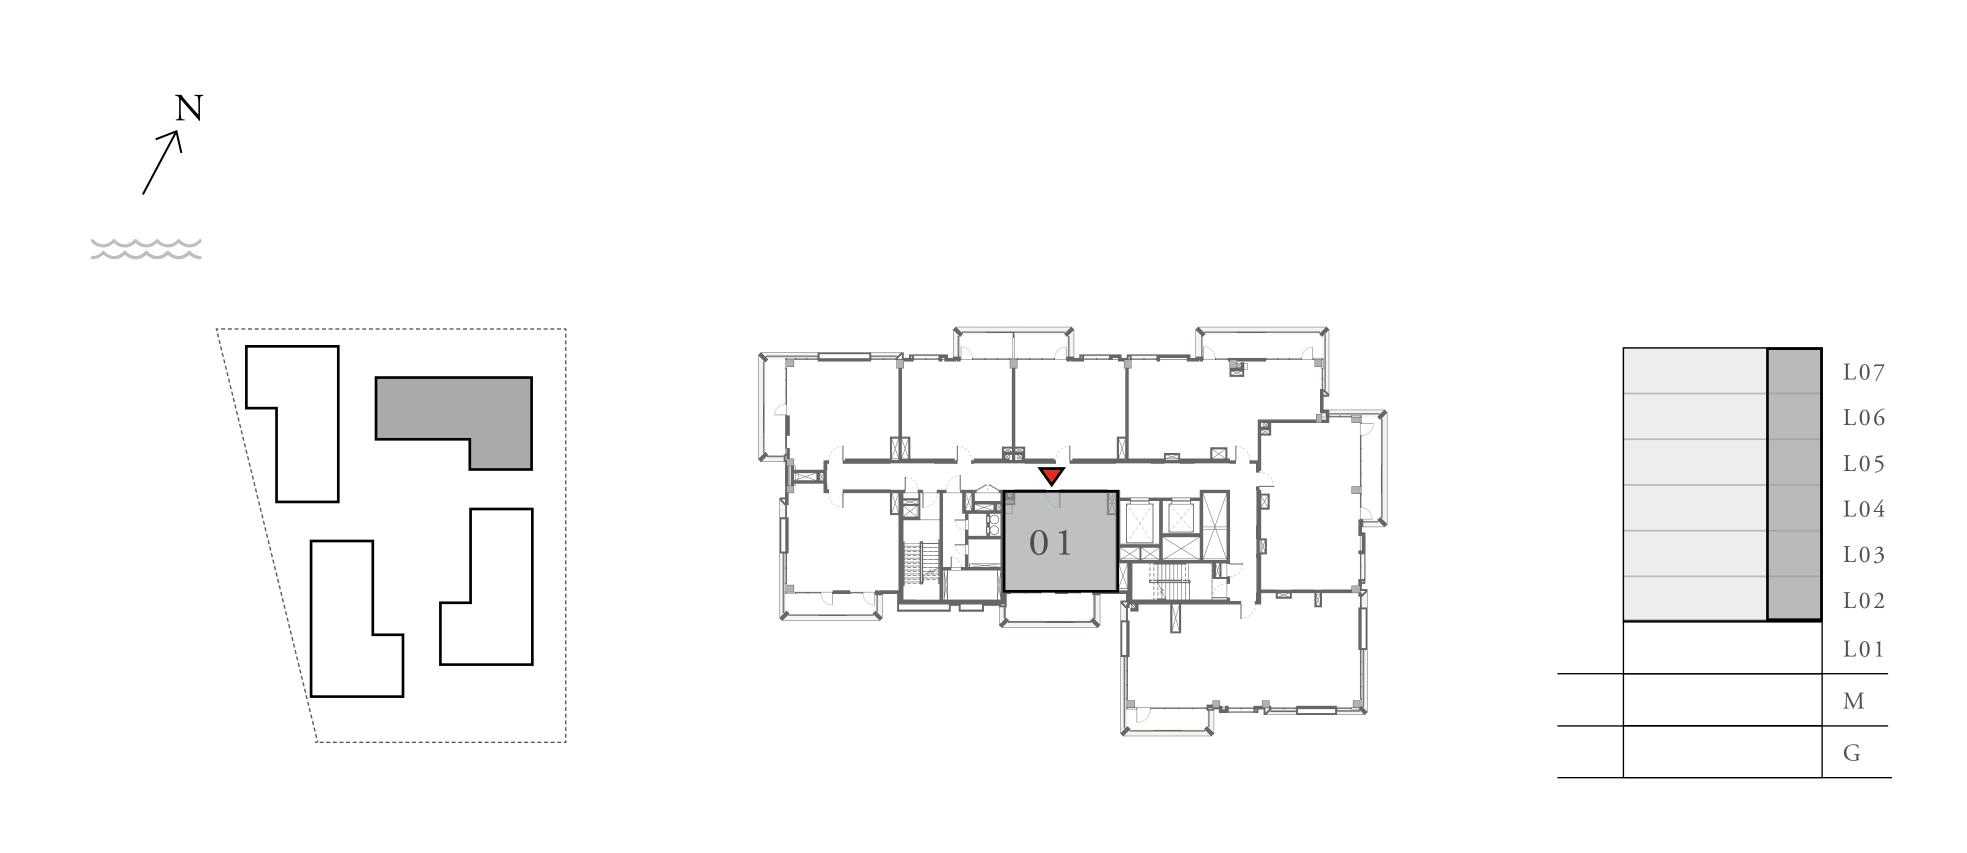

### 1 BEDROOM

UNIT 101 LEVEL 01

| APARTMENT AREA | 599.66 SQ.FT. | 55.71 SQ.M. |
|----------------|---------------|-------------|
| BALCONY AREA   | 228.63 SQ.FT. | 21.24 SQ.M. |
| TOTAL AREA     | 828.29 SQ.FT. | 76.95 SQ.M. |