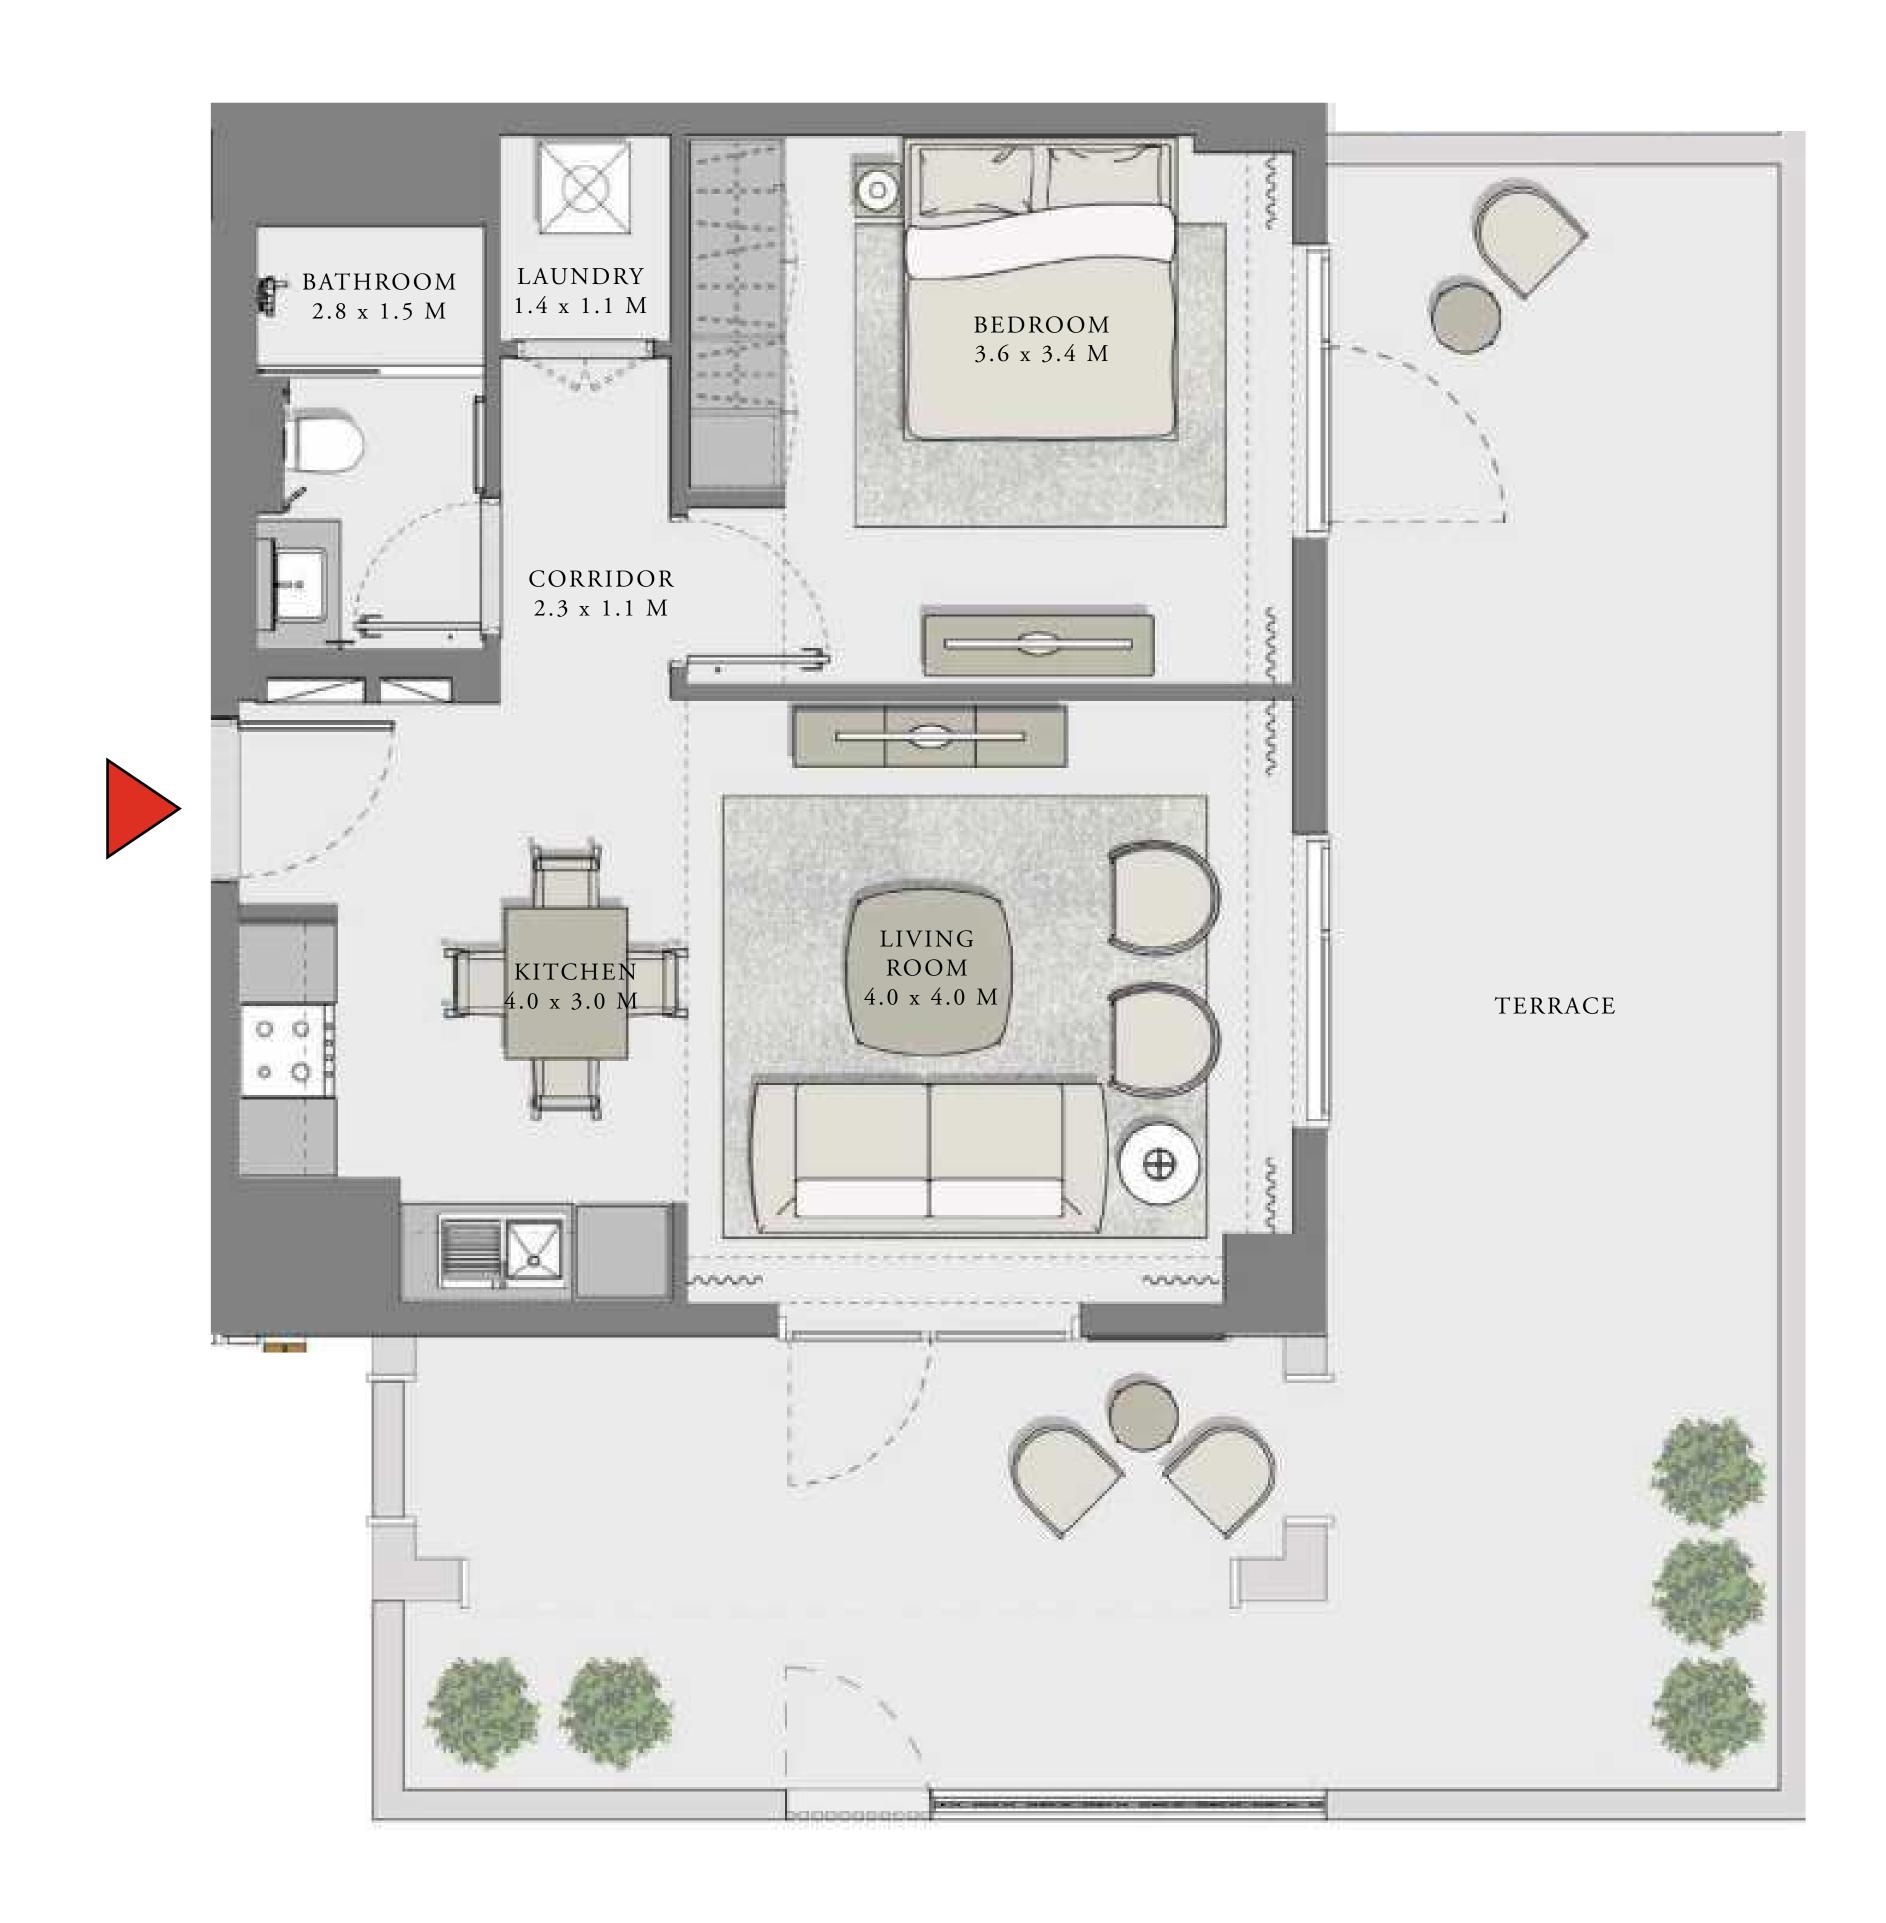

### 1 BEDROOM

UNIT 101 LEVEL 01

| APARTMENT AREA | 599.66 SQ.FT. | 55.71 SQ.M. |
|----------------|---------------|-------------|
| BALCONY AREA   | 228.63 SQ.FT. | 21.24 SQ.M. |
| TOTAL AREA     | 828.29 SQ.FT. | 76.95 SQ.M. |