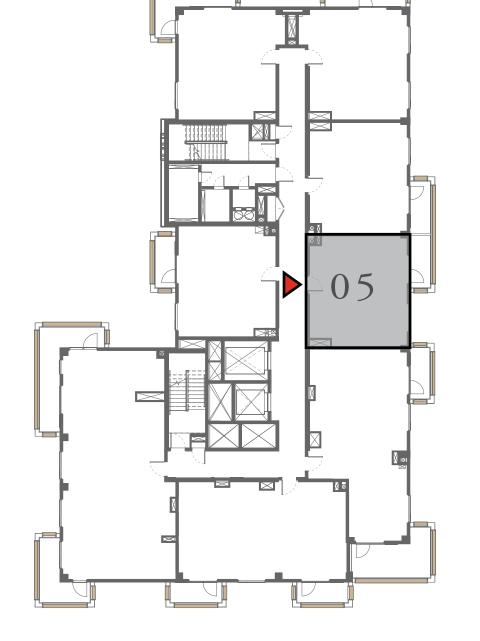

ROOM

#### UNIT 03 LEVEL 02-06

|   | APARTMENT AREA | 626.67 SQ.FT. | 58.22 SQ.M. |
|---|----------------|---------------|-------------|
|   | BALCONY AREA   | 102.36 SQ.FT. | 9.51 SQ.M.  |
| - | TOTAL AREA     | 729.03 SQ.FT. | 67.73 SQ.M. |











#### LOTUS

#### BUILDING 1

### 1 BEDROOM

#### UNIT 04 LEVEL 02-06

| APARTMENT AREA | 600.20 SQ.FT. | 55.76 SQ.M. |
|----------------|---------------|-------------|
| BALCONY AREA   | 66.20 SQ.FT.  | 6.15 SQ.M.  |
| TOTAL AREA     | 666.40 SQ.FT. | 61.91 SQ.M. |











### LOTUS

#### BUILDING 1

### 1 BEDROOM

#### UNIT 05 LEVEL 02-06

| APARTMENT AREA | 600.84 SQ.FT. | 55.82 SQ.M. |
|----------------|---------------|-------------|
| BALCONY AREA   | 66.20 SQ.FT.  | 6.15 SQ.M.  |
| TOTAL AREA     | 667.04 SQ.FT. | 61.97 SQ.M. |











#### LOTUS

#### BUILDING 1

### 2 BEDROOM

UNIT 06 LEVEL 02-06

| APARTMENT AREA | 904.38 SQ.FT.  | 84.02 SQ.M.  |
|----------------|----------------|--------------|
| BALCONY AREA   | 249.83 SQ.FT.  | 23.21 SQ.M.  |
| TOTAL AREA     | 1154.21 SQ.FT. | 107.23 SQ.M. |











#### LOTUS

#### BUILDING 1

### 2 BEDROOM

#### UNIT 07 LEVEL 02-06

|   | APARTMENT AREA | 909.12 SQ.FT.  | 84.46 SQ.M. |
|---|----------------|----------------|-------------|
|   | BALCONY AREA   | 132.61 SQ.FT.  | 12.32 SQ.M. |
| _ | TOTAL AREA     | 1041.73 SQ.FT. | 96.78 SQ.M. |











#### LOTUS

#### BUILDING 1

### 3 BEDROOM

UNIT 08 LEVEL 02-06

| APARTMENT AREA | 1347.32 SQ.FT. | 125.17 SQ.M. |
|----------------|----------------|--------------|
| BALCONY AREA   | 303.22 SQ.FT.  | 28.17 SQ.M.