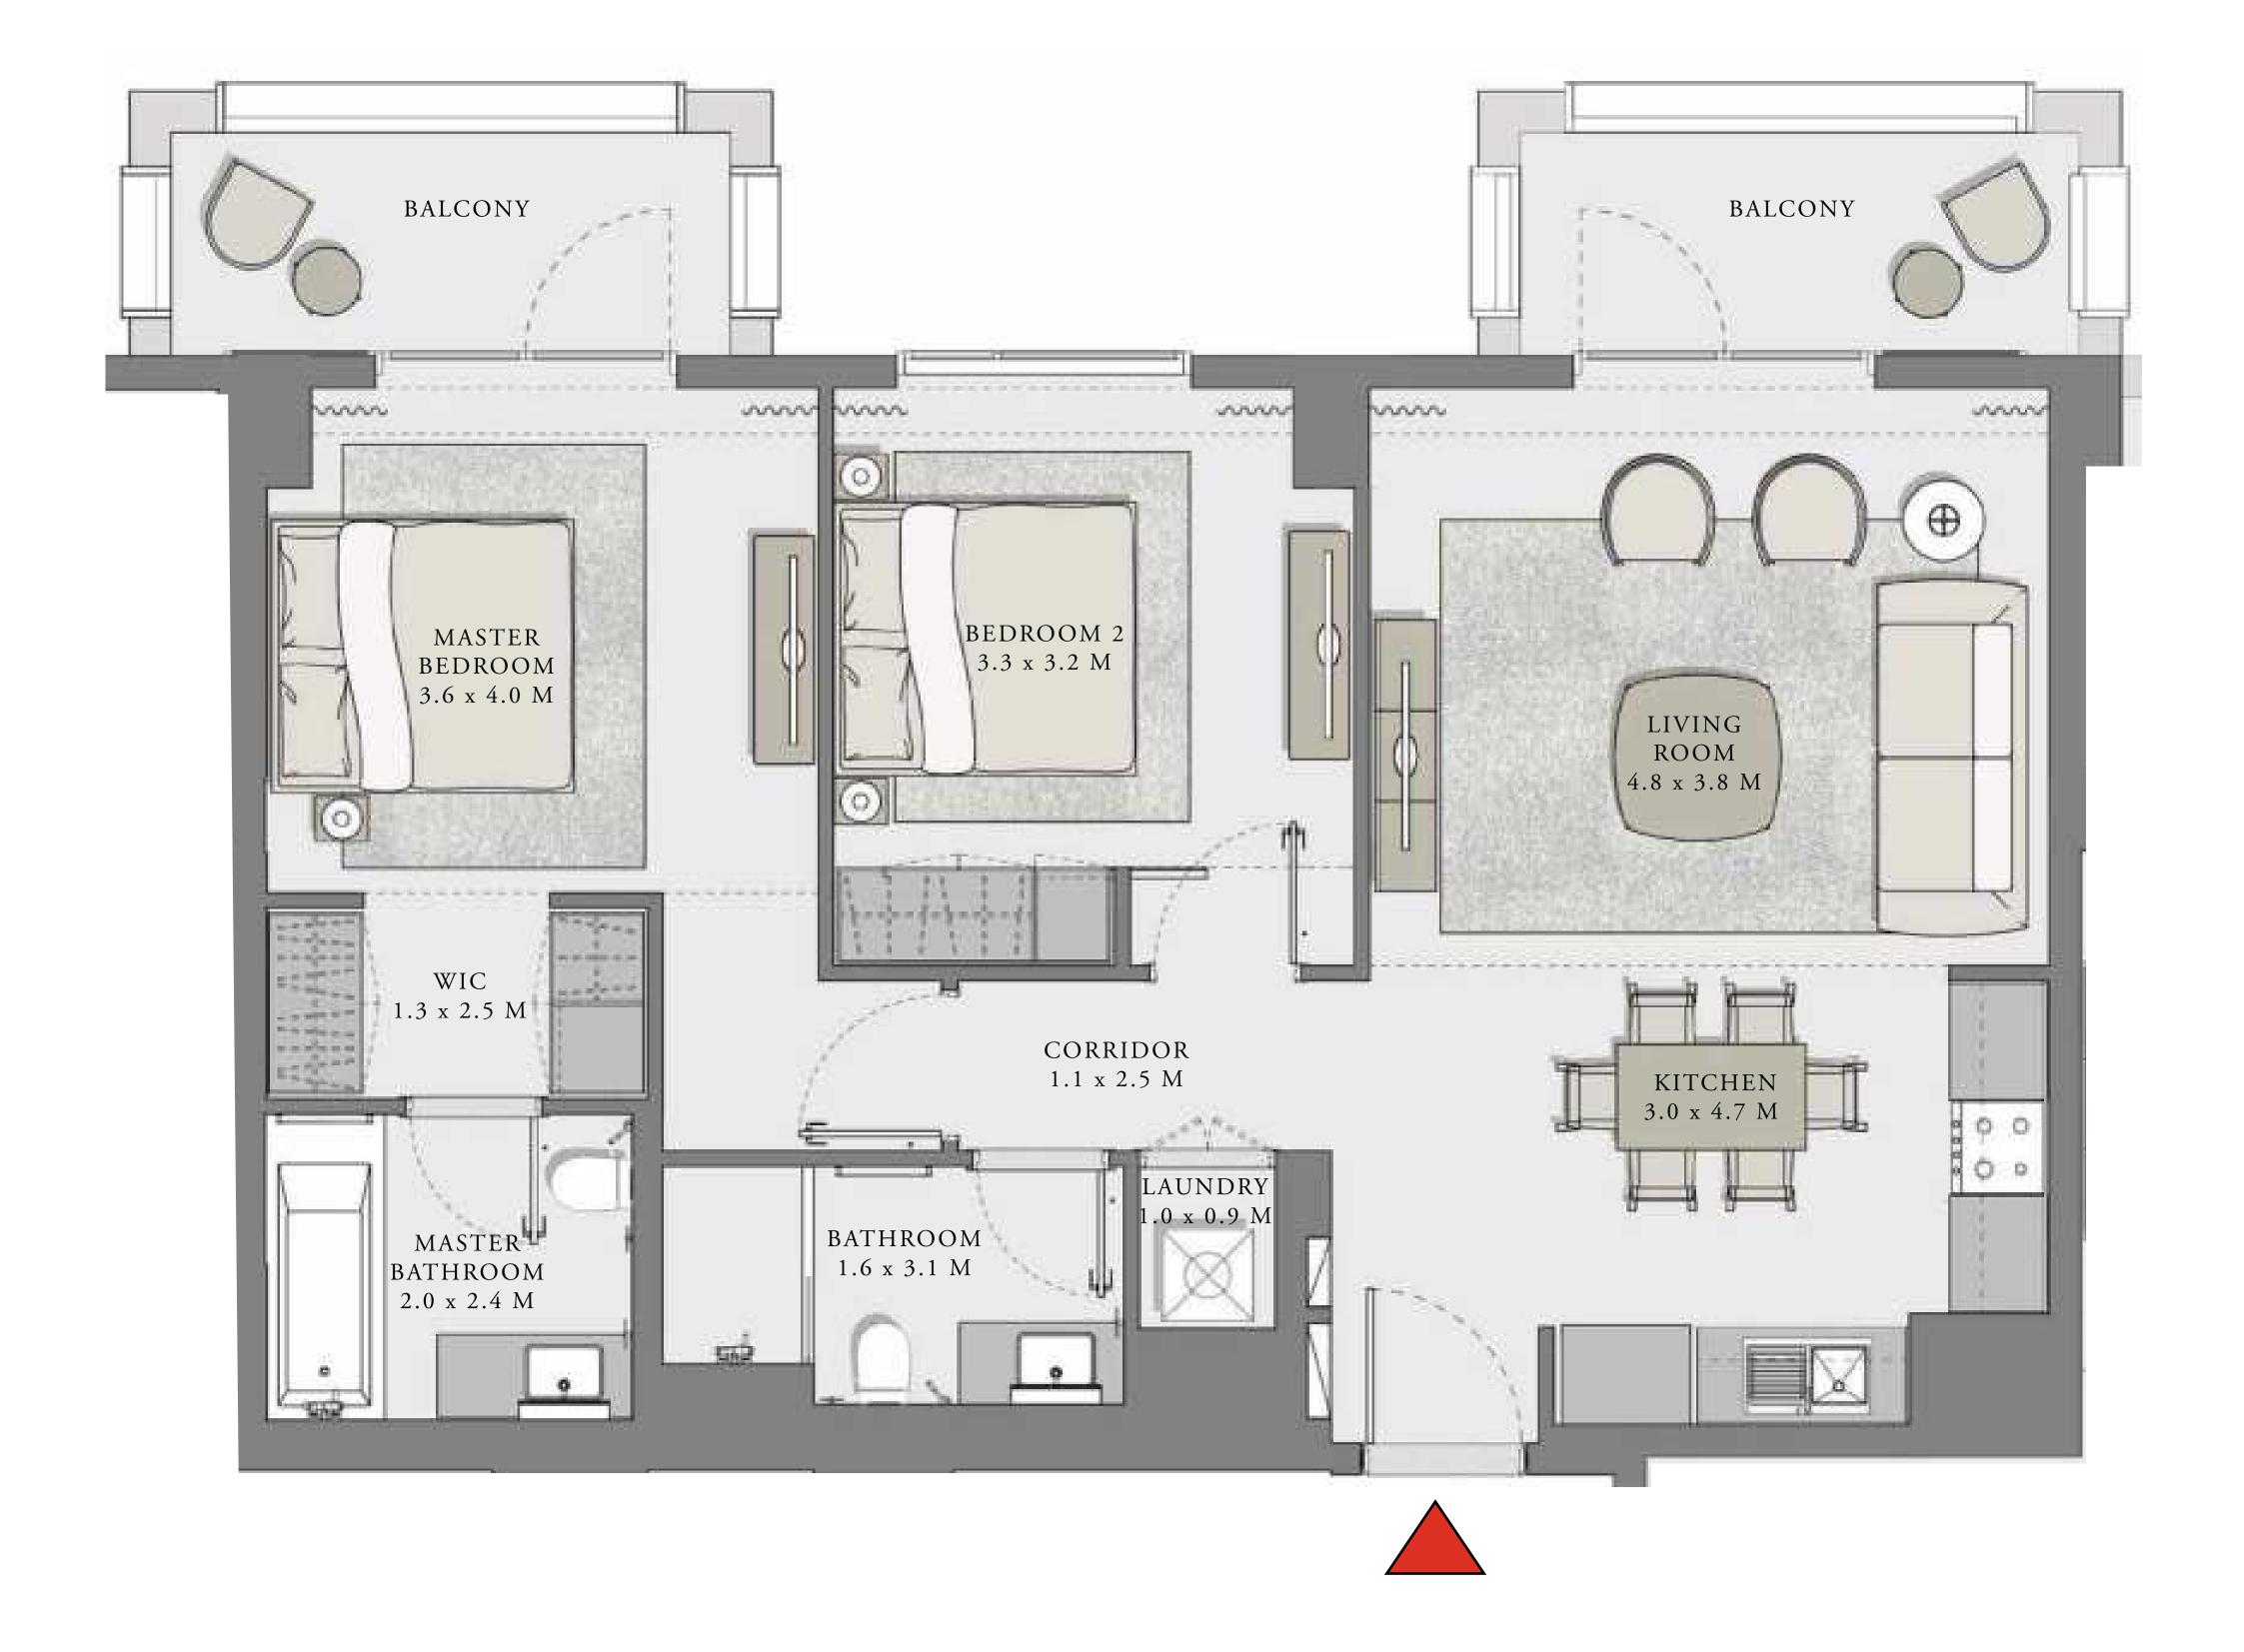

### 3 BEDROOM

UNIT 08 LEVEL 02-06

| APARTMENT AREA | 1347.32 SQ.FT. | 125.17 SQ.M. |
|----------------|----------------|--------------|
| BALCONY AREA   | 303.22 SQ.FT.  | 28.17 SQ.M.  |
| TOTAL AREA     | 1650.54 SQ.FT. | 153.34 SQ.M. |