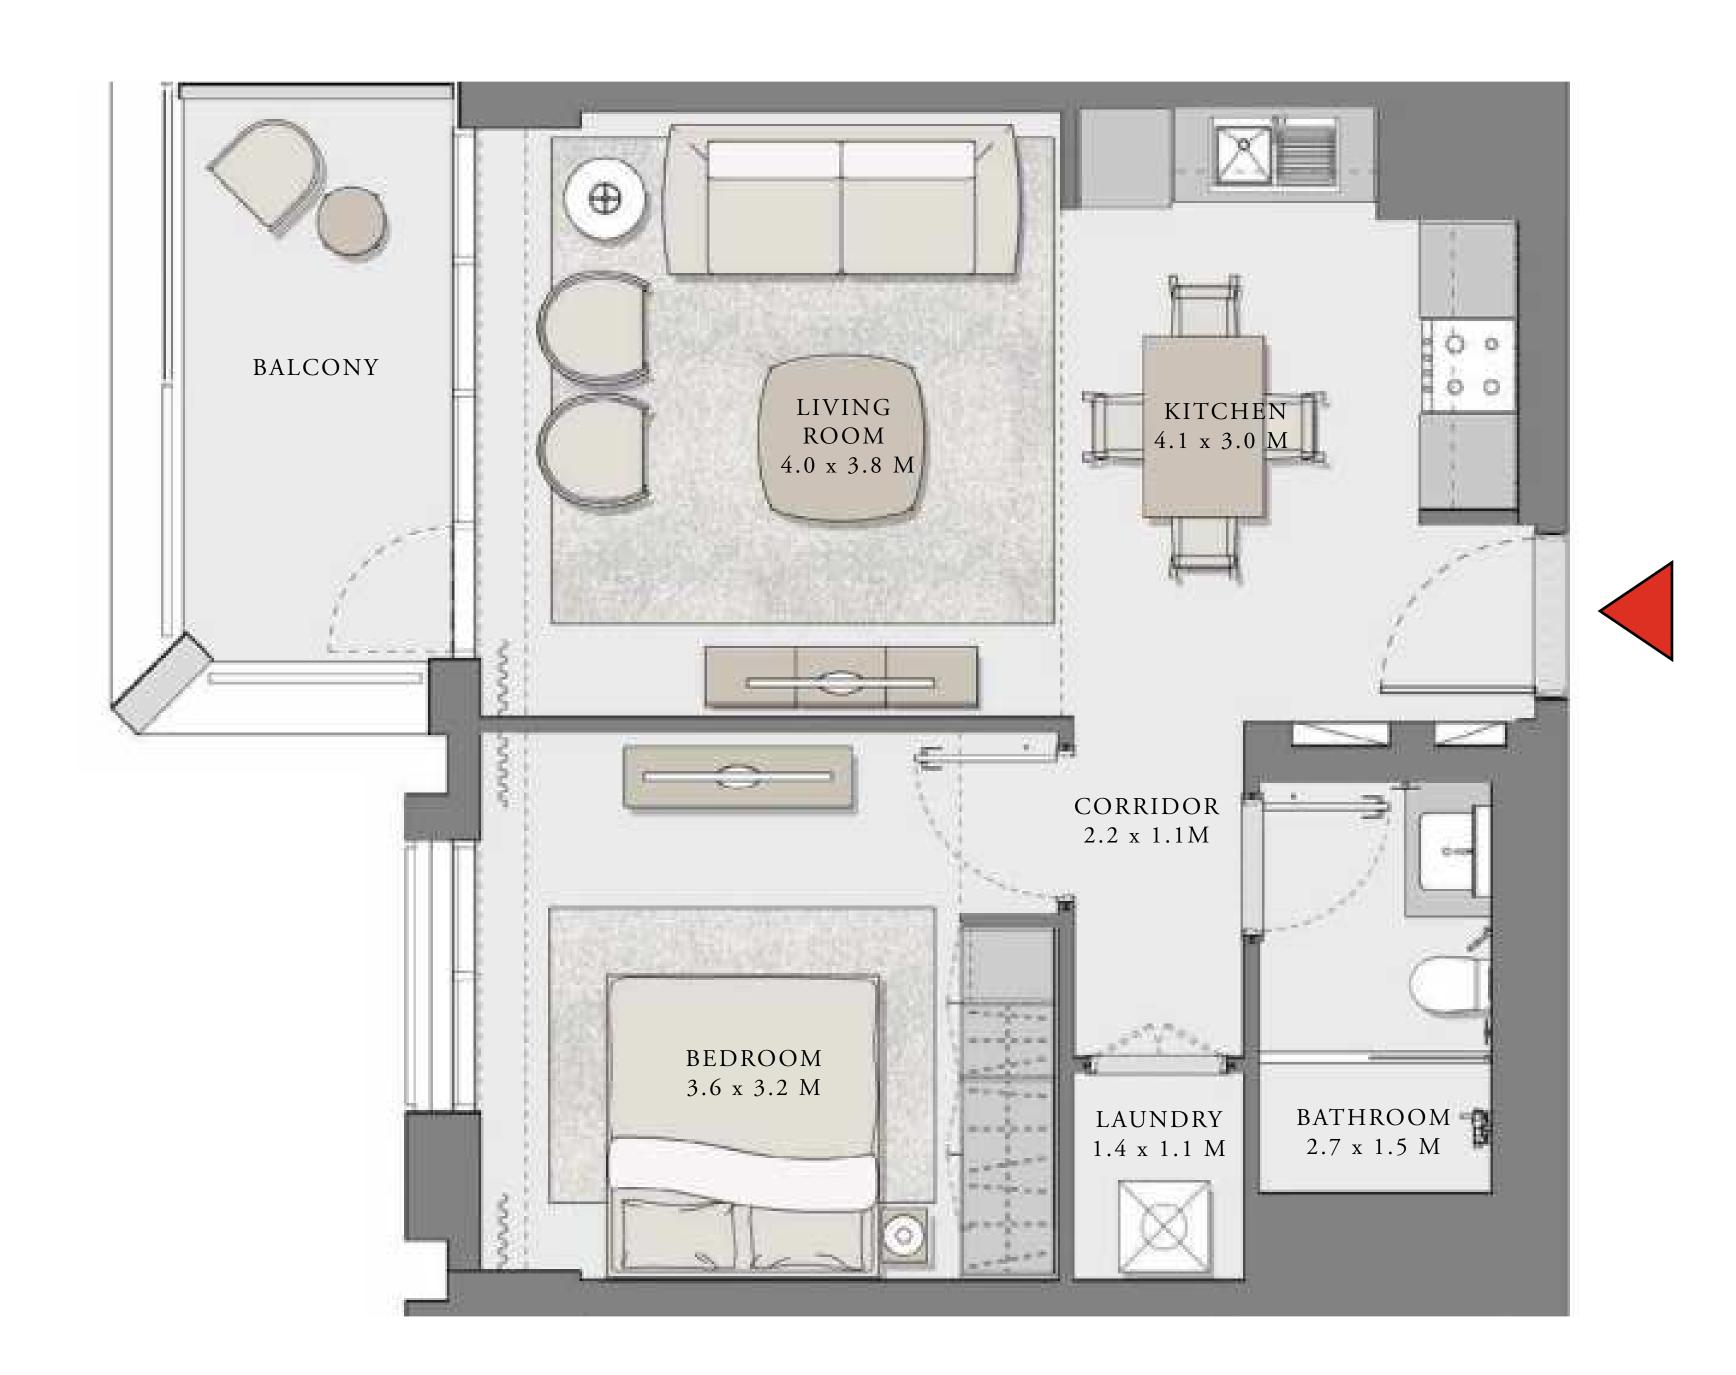

### 2 BEDROOM

UNIT 06 LEVEL 02-06

| APARTMENT AREA | 904.38 SQ.FT.  | 84.02 SQ.M.  |
|----------------|----------------|--------------|
| BALCONY AREA   | 249.83 SQ.FT.  | 23.21 SQ.M.  |
| TOTAL AREA     | 1154.21 SQ.FT. | 107.23 SQ.M. |