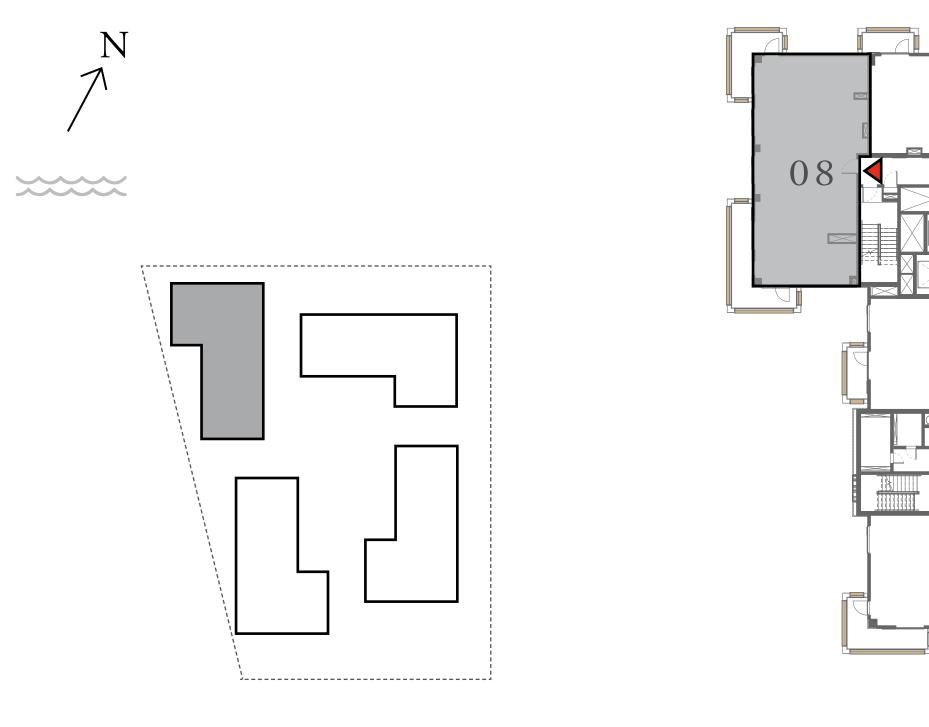

### 3 BEDROOM

UNIT 08 LEVEL 02-06

| APARTMENT AREA | 1347.32 SQ.FT. | 125.17 SQ.M. |
|----------------|----------------|--------------|
| BALCONY AREA   | 303.22 SQ.FT.  | 28.17 SQ.M.  |
| TOTAL AREA     | 1650.54 SQ.FT. | 153.34 SQ.M. |