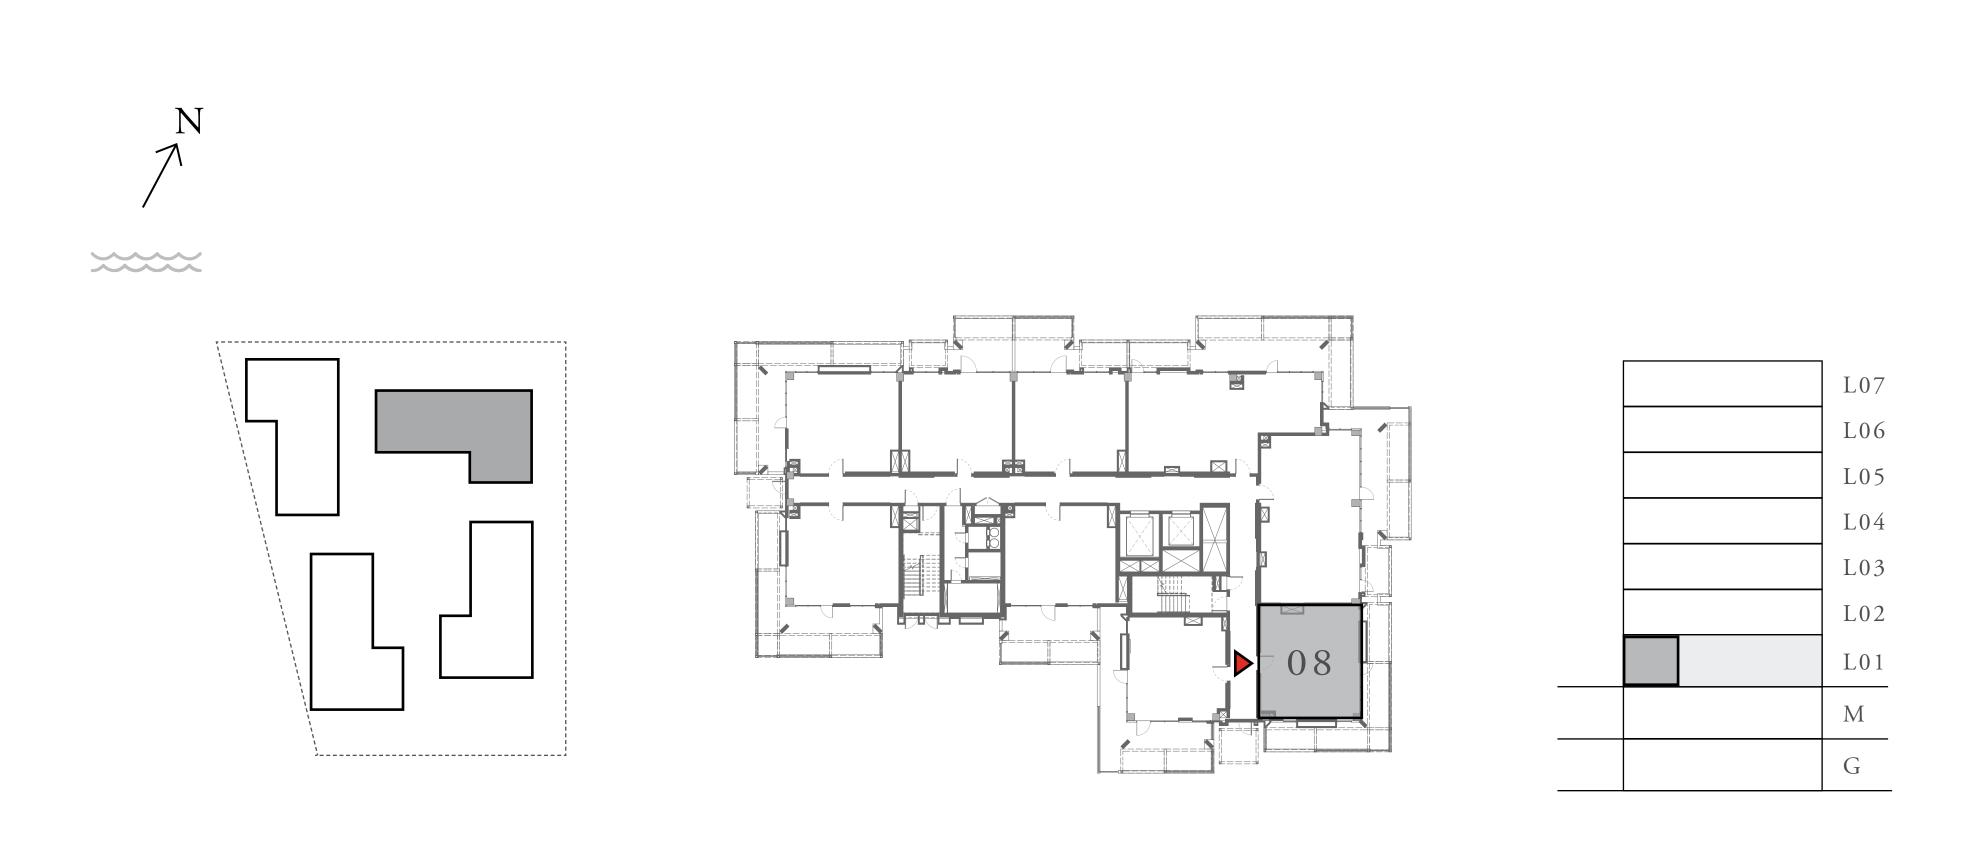

#### LOTUS

#### BUILDING 1

### 3 BEDROOM

UNIT 08 LEVEL 02-06

| APARTMENT AREA | 1347.32 SQ.FT. | 125.17 SQ.M. |
|----------------|----------------|--------------|
| BALCONY AREA   | 303.22 SQ.FT.  | 28.17 SQ.M.  |
| TOTAL AREA     | 1650.54 SQ.FT. | 153.34 SQ.M. |