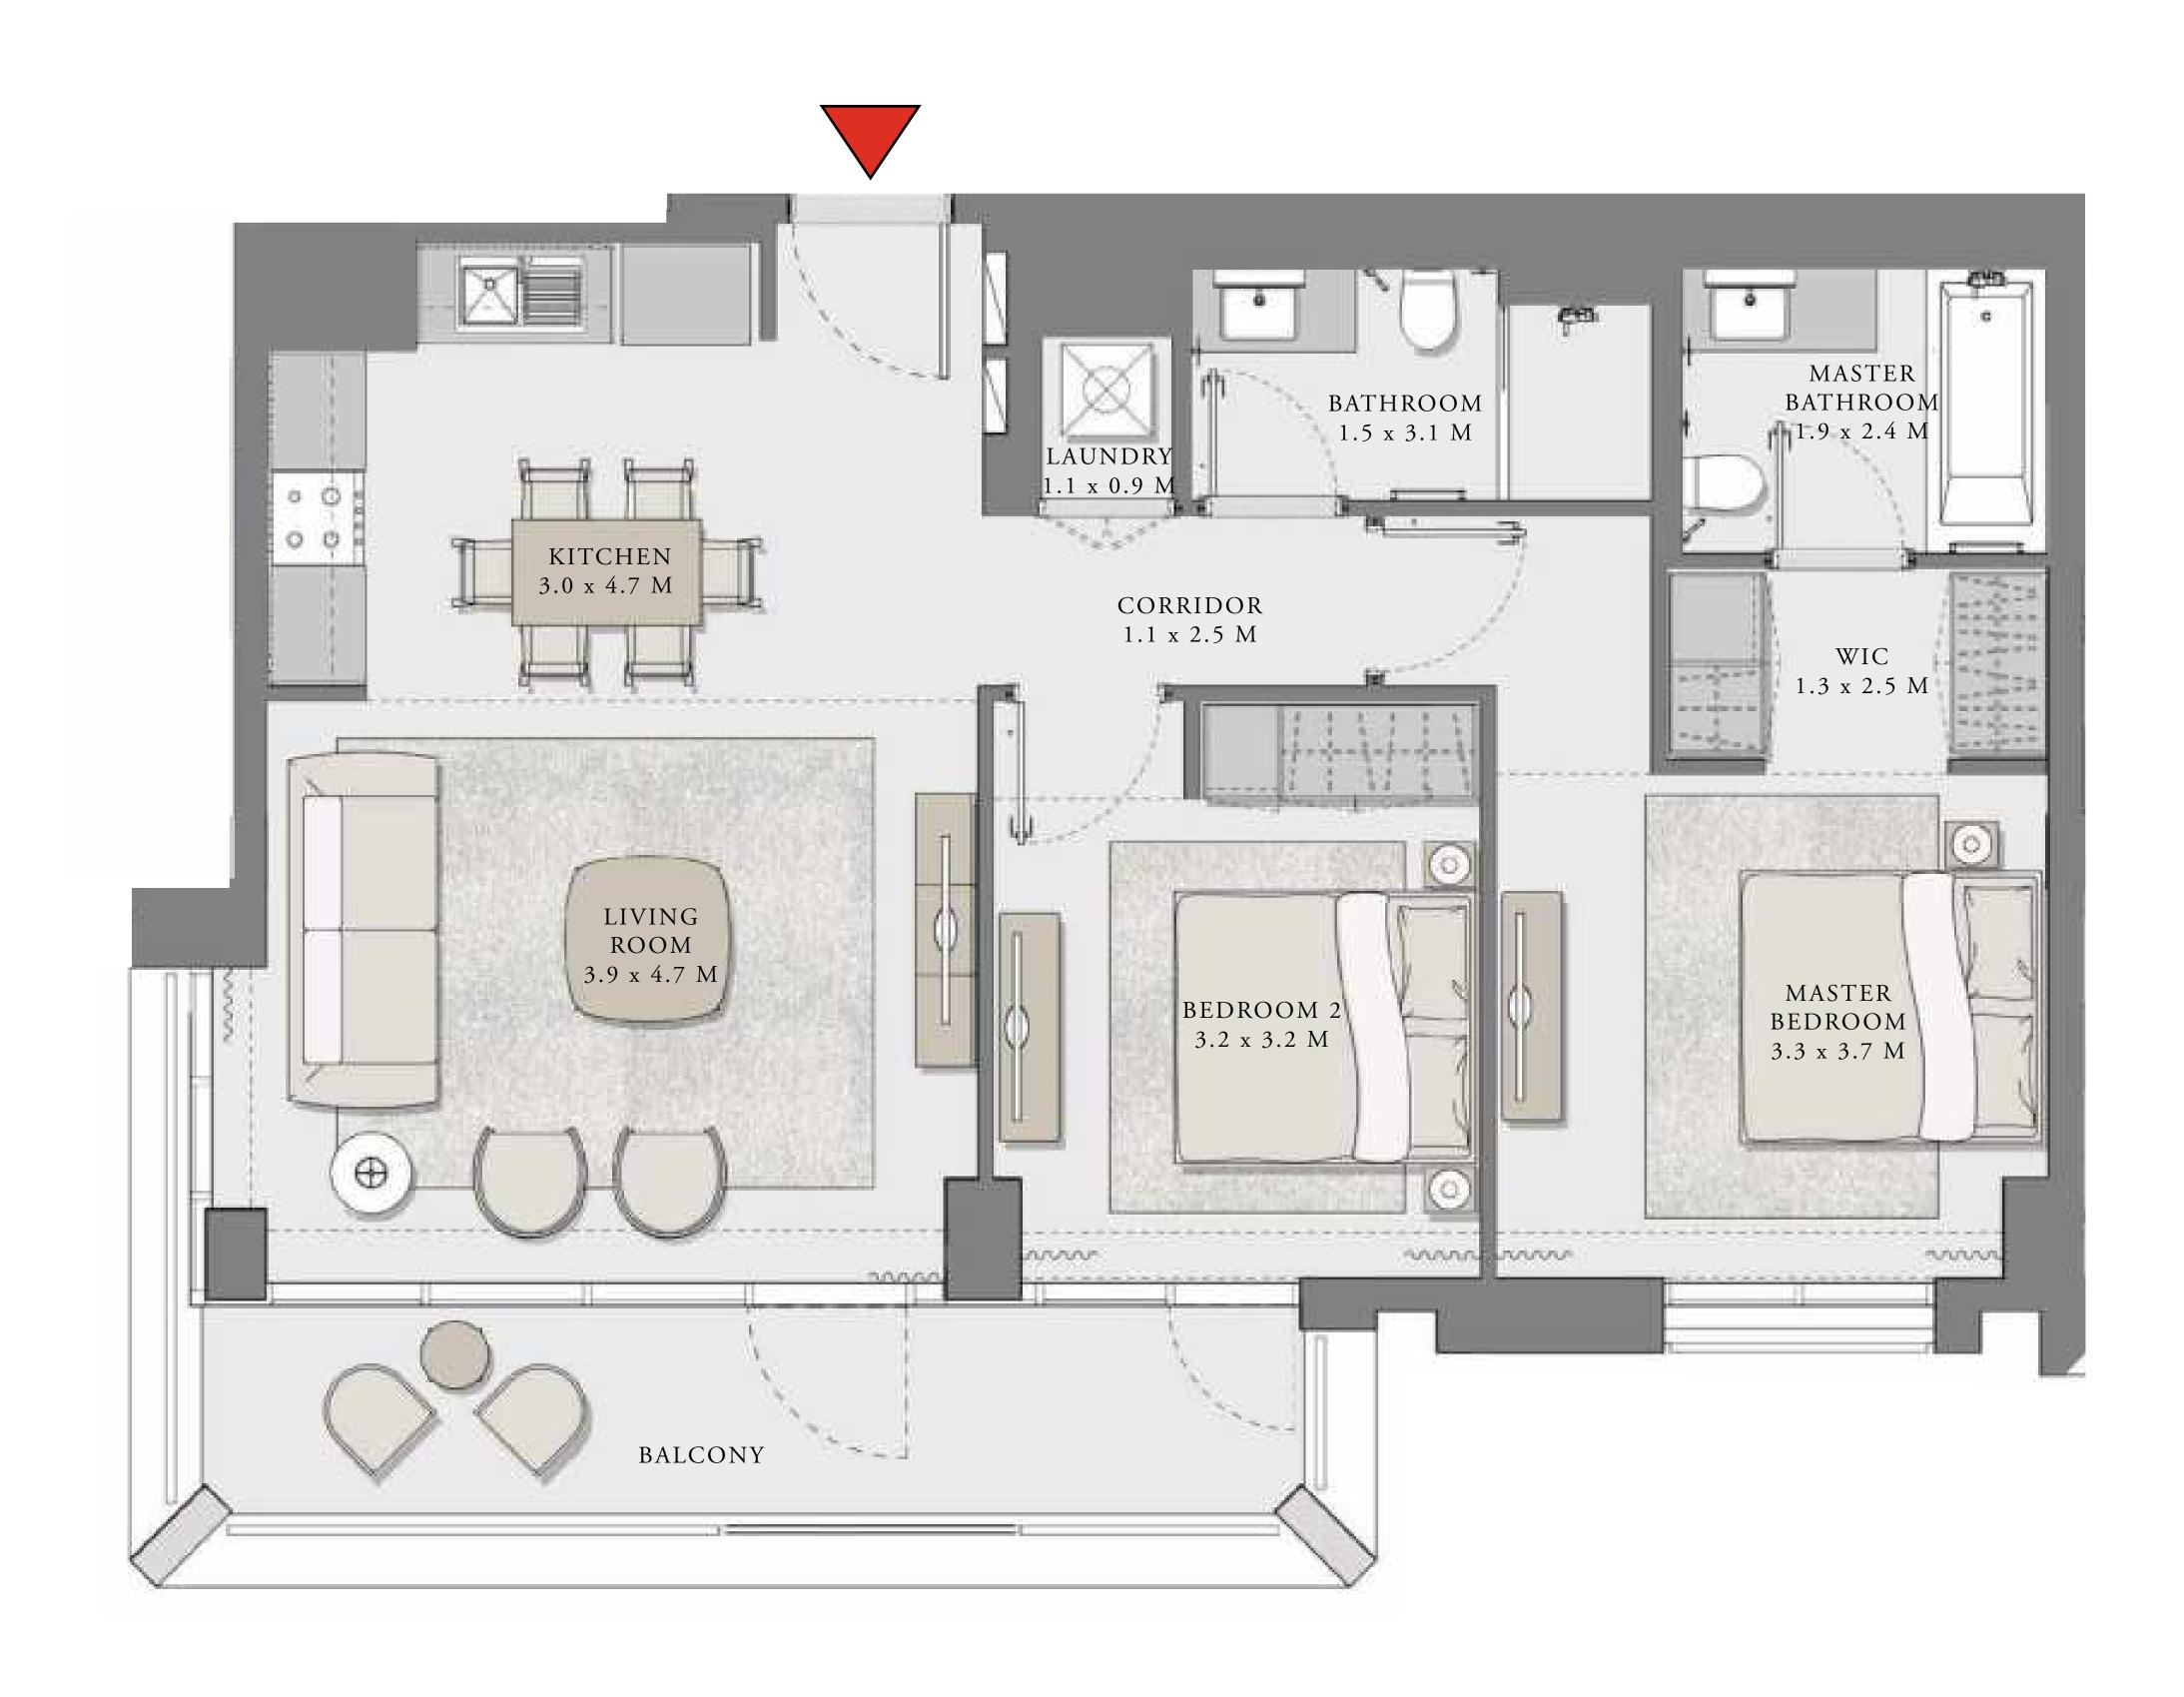

### 3 BEDROOM

UNIT 08 LEVEL 02-06

| APARTMENT AREA | 1347.32 SQ.FT. | 125.17 SQ.M. |
|----------------|----------------|--------------|
| BALCONY AREA   | 303.22 SQ.FT.  | 28.17 SQ.M.  |
| TOTAL AREA     | 1650.54 SQ.FT. | 153.34 SQ.M. |