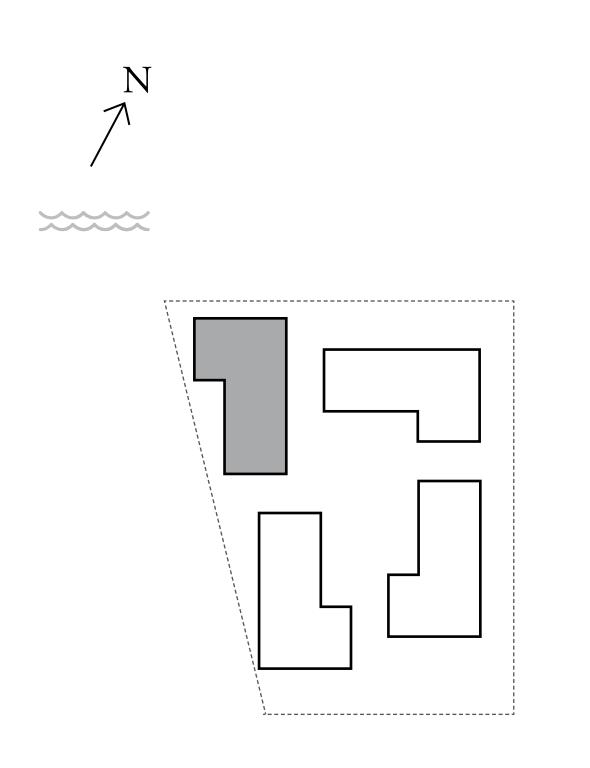

### 1 BEDROOM

UNIT 103 LEVEL 01

| APARTMENT AREA | 605.15 SQ.FT. | 56.22 SQ.M. |
|----------------|---------------|-------------|
| BALCONY AREA   | 263.39 SQ.FT. | 24.47 SQ.M. |
| TOTAL AREA     | 868.54 SQ.FT. | 80.69 SQ.M. |