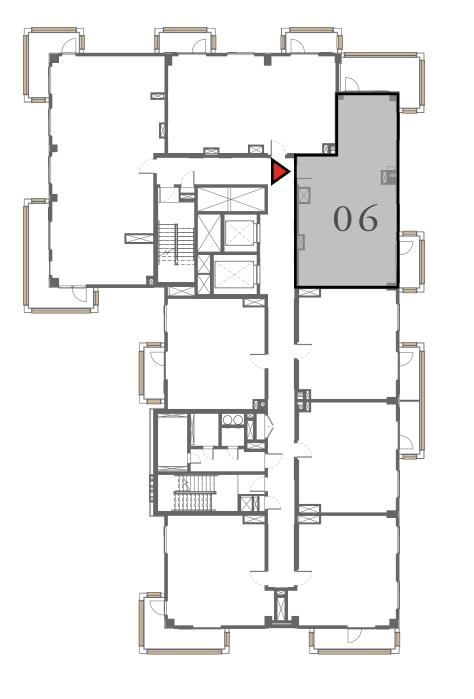

### 2 BEDROOM

UNIT 06 LEVEL 02-06

| APARTMENT AREA | 904.38 SQ.FT.  | 84.02 SQ.M.  |
|----------------|----------------|--------------|
| BALCONY AREA   | 249.83 SQ.FT.  | 23.21 SQ.M.  |
| TOTAL AREA     | 1154.21 SQ.FT. | 107.23 SQ.M. |