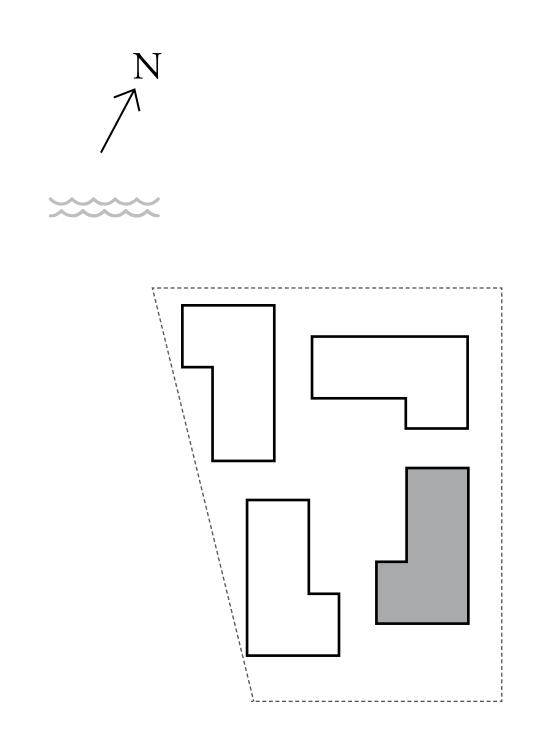

### 2 BEDROOM

UNIT 06 LEVEL 02-06

| APARTMENT AREA | 904.38 SQ.FT.  | 84.02 SQ.M.  |
|----------------|----------------|--------------|
| BALCONY AREA   | 249.83 SQ.FT.  | 23.21 SQ.M.  |
| TOTAL AREA     | 1154.21 SQ.FT. | 107.23 SQ.M. |