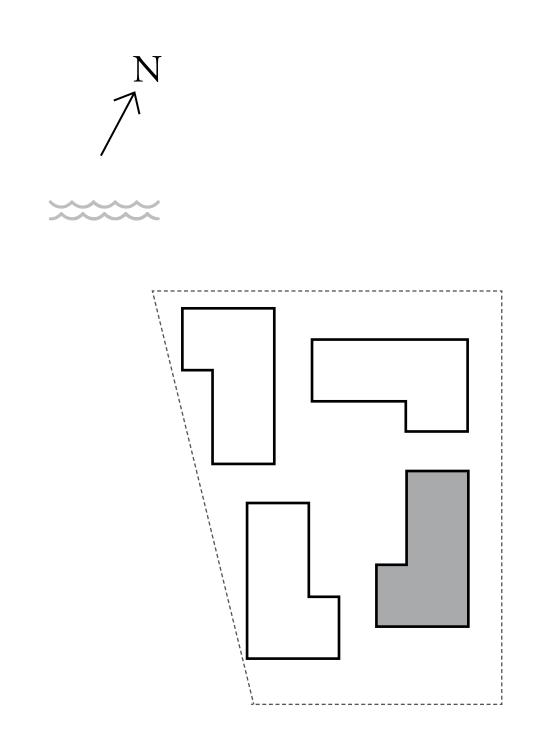

#### UNIT 05 LEVEL 02-06

| APARTMENT AREA | 600.84 SQ.FT. | 55.82 SQ.M. |
|----------------|---------------|-------------|
| BALCONY AREA   | 66.20 SQ.FT.  | 6.15 SQ.M.  |
| TOTAL AREA     | 667.04 SQ.FT. | 61.97 SQ.M. |











#### LOTUS

#### BUILDING 1

### 2 BEDROOM

UNIT 06 LEVEL 02-06

| APARTMENT AREA | 904.38 SQ.FT.  | 84.02 SQ.M.  |
|----------------|----------------|--------------|
| BALCONY AREA   | 249.83 SQ.FT.  | 23.21 SQ.M.  |
| TOTAL AREA     | 1154.21 SQ.FT. | 107.23 SQ.M. |











#### LOTUS

#### BUILDING 1

### 2 BEDROOM

#### UNIT 07 LEVEL 02-06

|   | APARTMENT AREA | 909.12 SQ.FT.  | 84.46 SQ.M. |
|---|----------------|----------------|-------------|
|   | BALCONY AREA   | 132.61 SQ.FT.  | 12.32 SQ.M. |
| _ | TOTAL AREA     | 1041.73 SQ.FT. | 96.78 SQ.M. |











#### LOTUS

#### BUILDING 1

### 3 BEDROOM

UNIT 08 LEVEL 02-06

| APARTMENT AREA | 1347.32 SQ.FT. | 125.17 SQ.M. |
|----------------|----------------|--------------|
| BALCONY AREA   | 303.22 SQ.FT.  | 28.17 SQ.M.  |
| TOTAL AREA     | 1650.54 SQ.FT. | 153.34 SQ.M. |











### LOTUS

#### BUILDING 2

### 1 BEDROOM

UNIT 101 LEVEL 01

| APARTMENT AREA | 597.83 SQ.FT. | 55.54 SQ.M. |
|----------------|---------------|-------------|
| BALCONY AREA   | 302.90 SQ.FT. | 28.14 SQ.M. |
| TOTAL AREA     | 900.73 SQ.FT. | 83.68 SQ.M. |







### LOTUS

#### BUILDING 2

### 1 BEDROOM

UNIT 102 LEVEL 01

|   | APARTMENT AREA | 595.03 SQ.FT.  | 55.28 SQ.M. |
|---|----------------|----------------|-------------|
|   | BALCONY AREA   | 473.07 SQ.FT.  | 43.95 SQ.M. |
| - | TOTAL AREA