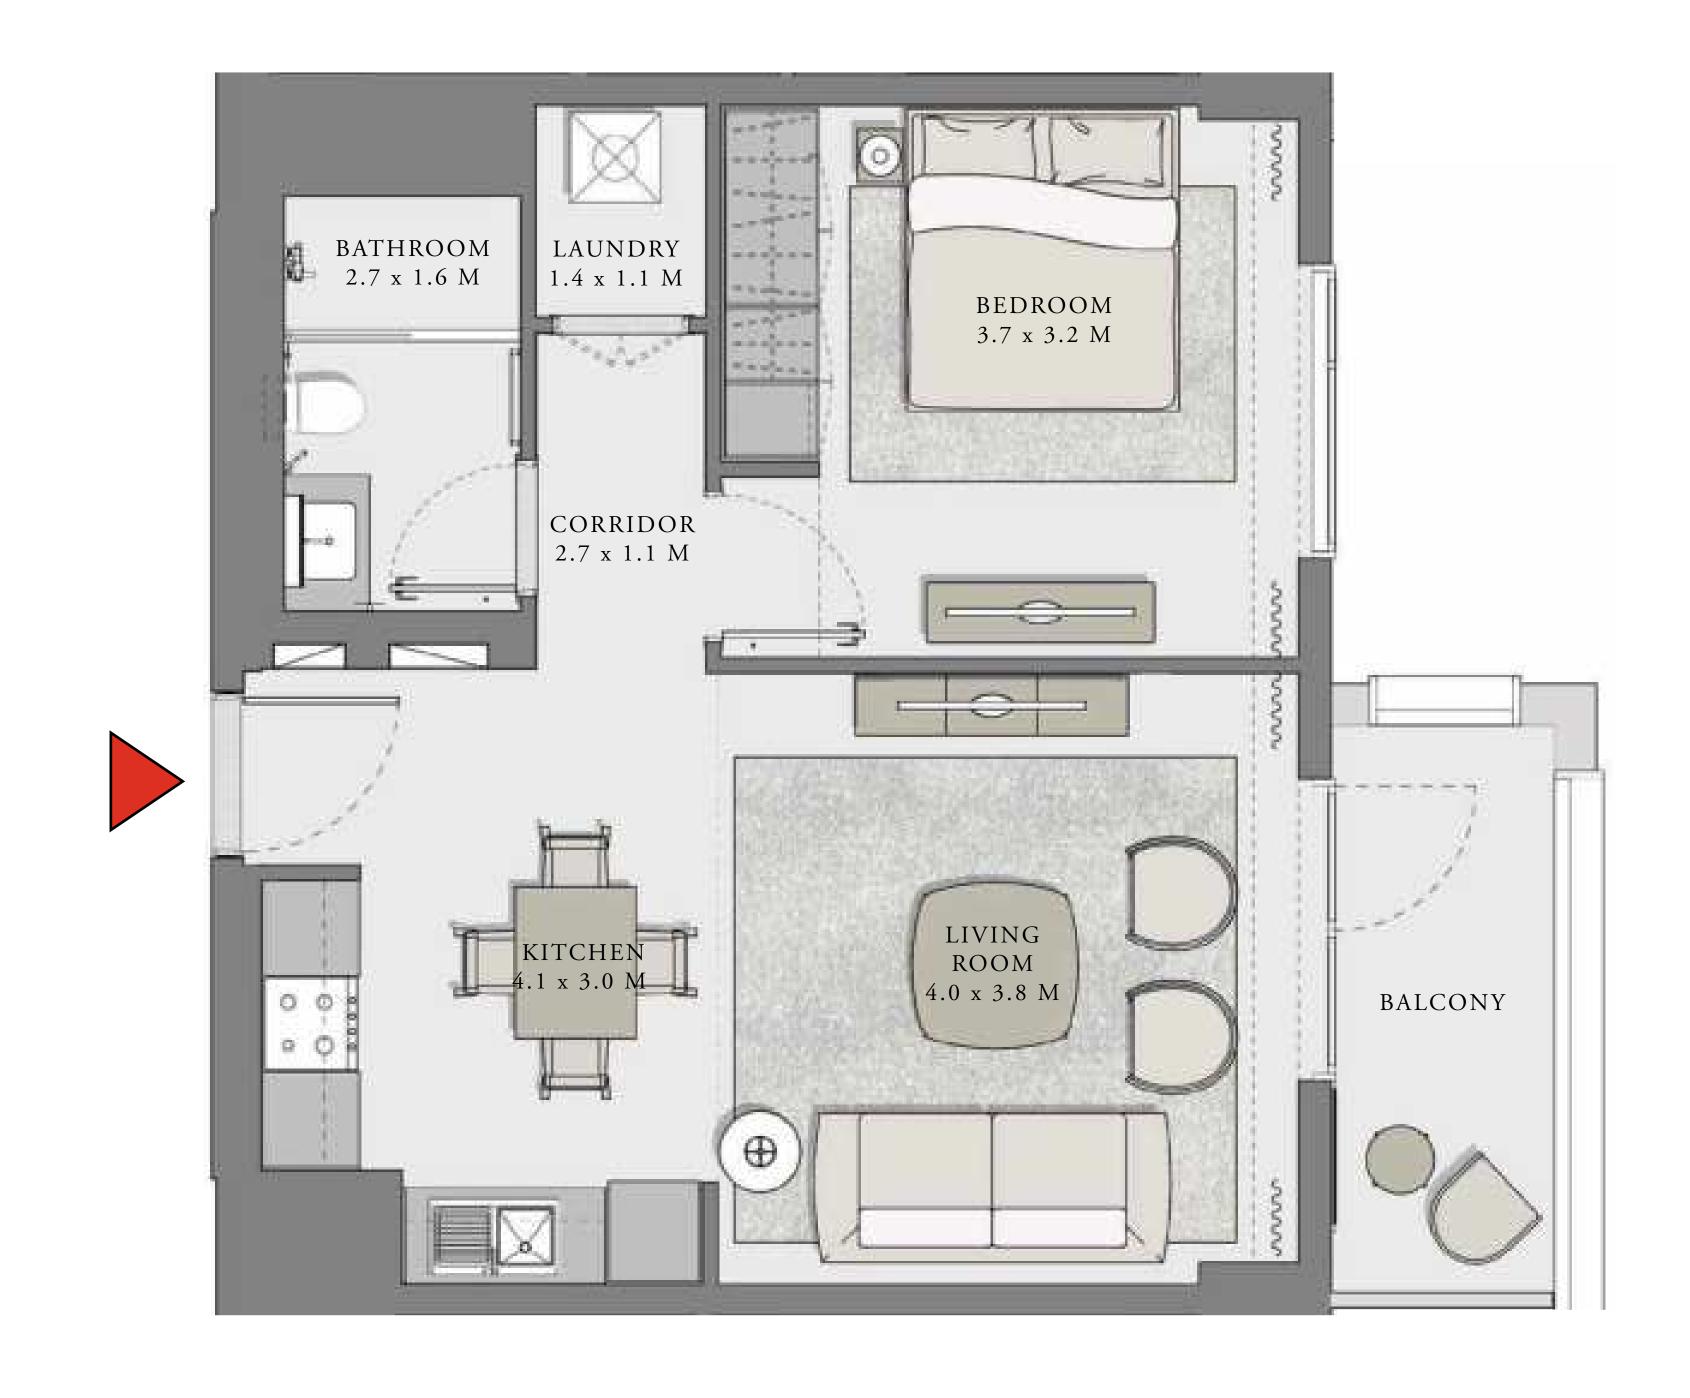

### 2 BEDROOM

UNIT 06 LEVEL 02-06

| APARTMENT AREA | 904.38 SQ.FT.  | 84.02 SQ.M.  |
|----------------|----------------|--------------|
| BALCONY AREA   | 249.83 SQ.FT.  | 23.21 SQ.M.  |
| TOTAL AREA     | 1154.21 SQ.FT. | 107.23 SQ.M. |