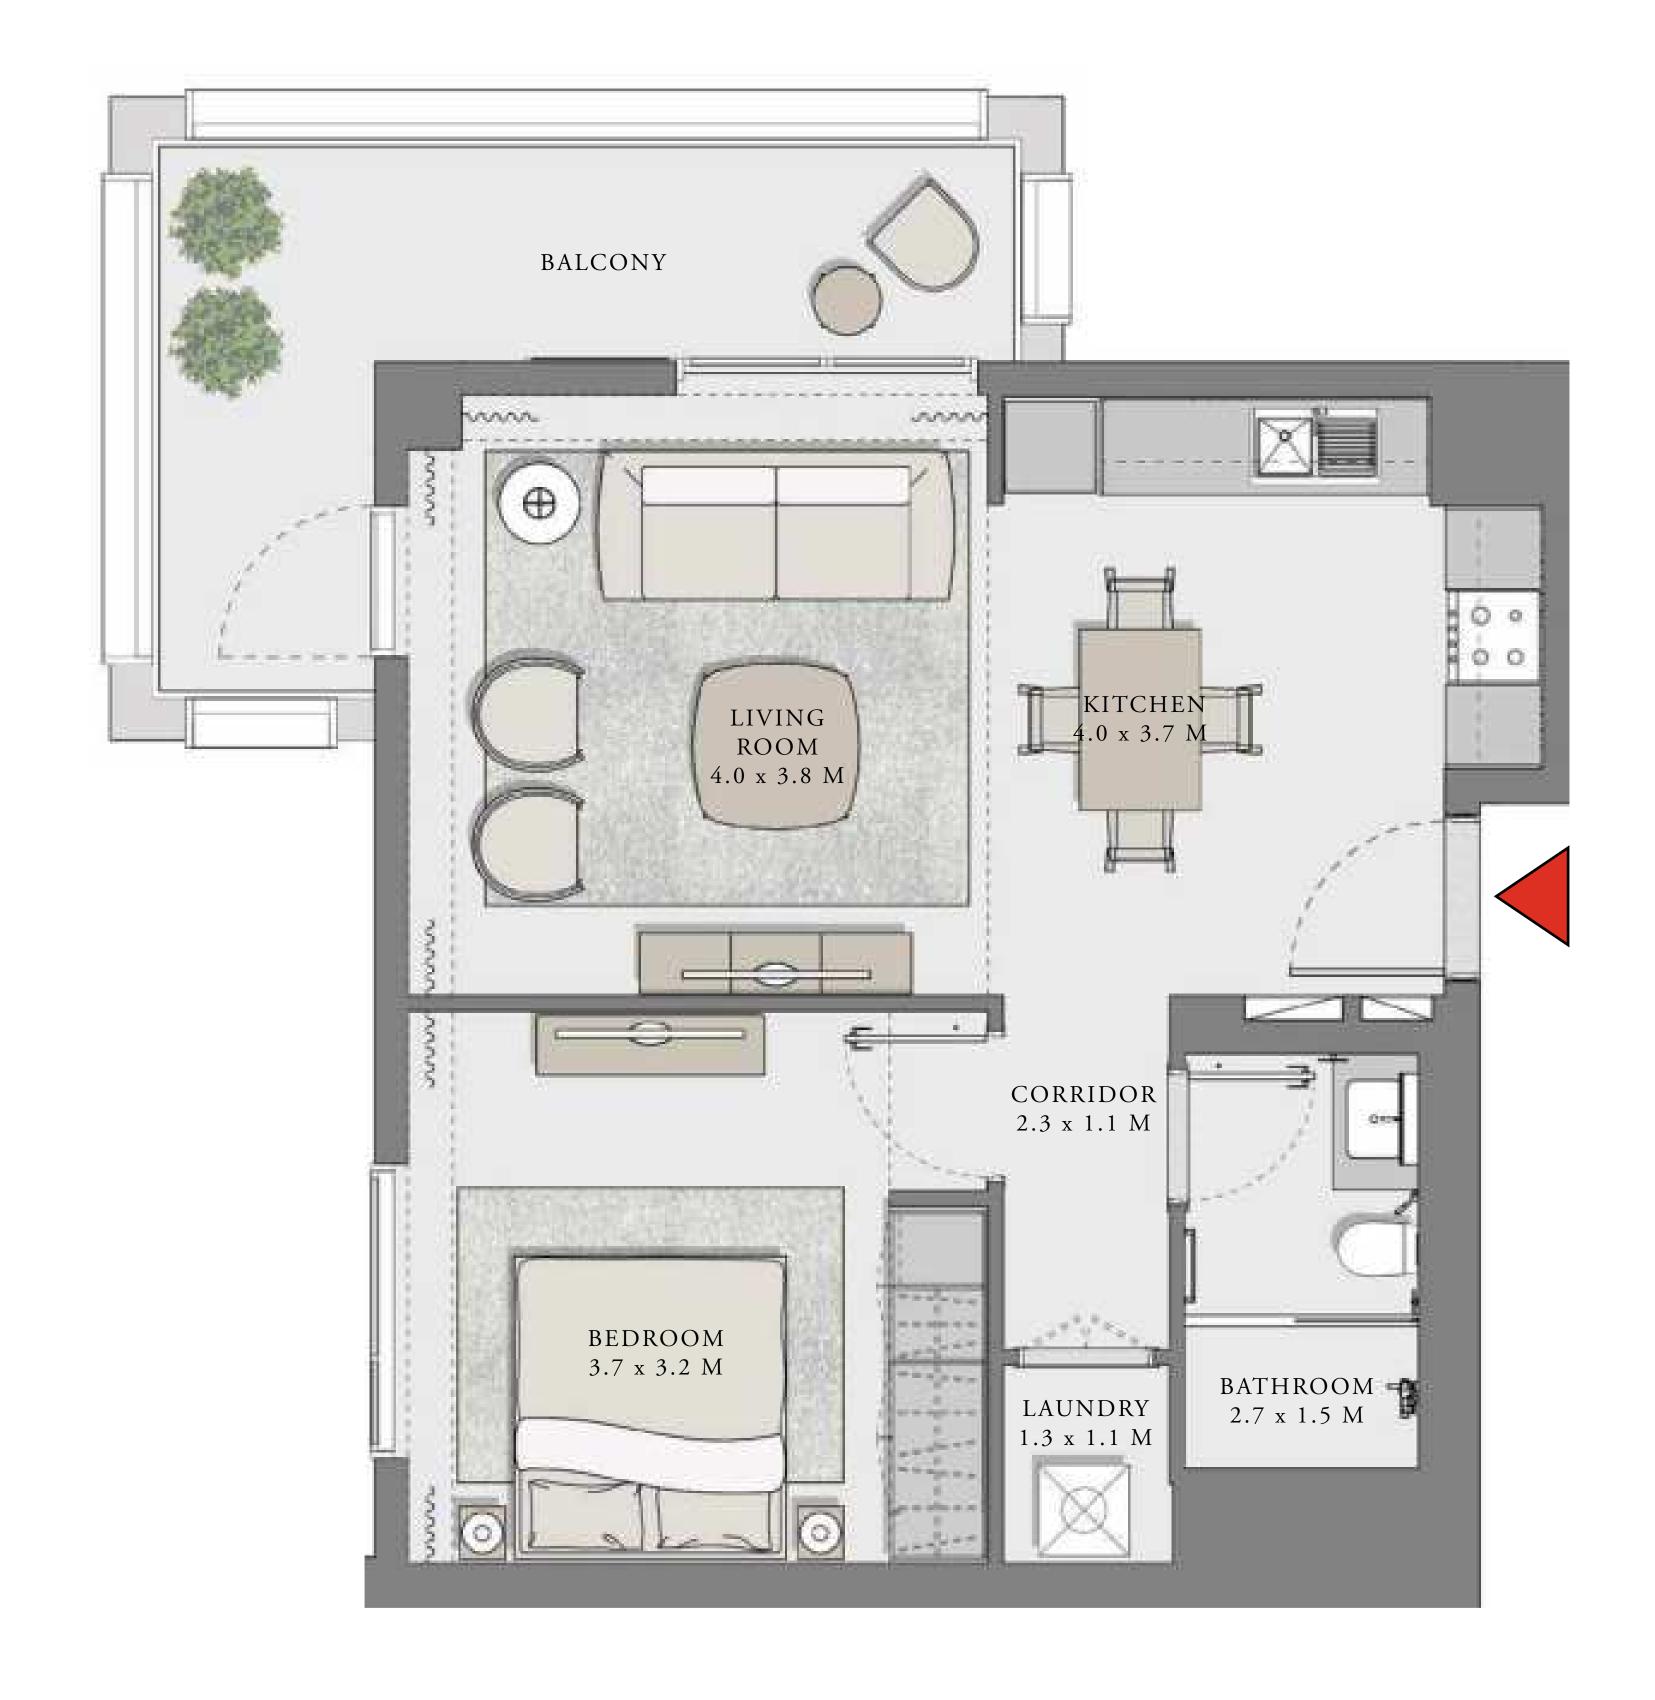

#### UNIT 03 LEVEL 02-06

|   | APARTMENT AREA | 626.67 SQ.FT. | 58.22 SQ.M. |
|---|----------------|---------------|-------------|
|   | BALCONY AREA   | 102.36 SQ.FT. | 9.51 SQ.M.  |
| - | TOTAL AREA     | 729.03 SQ.FT. | 67.73 SQ.M. |