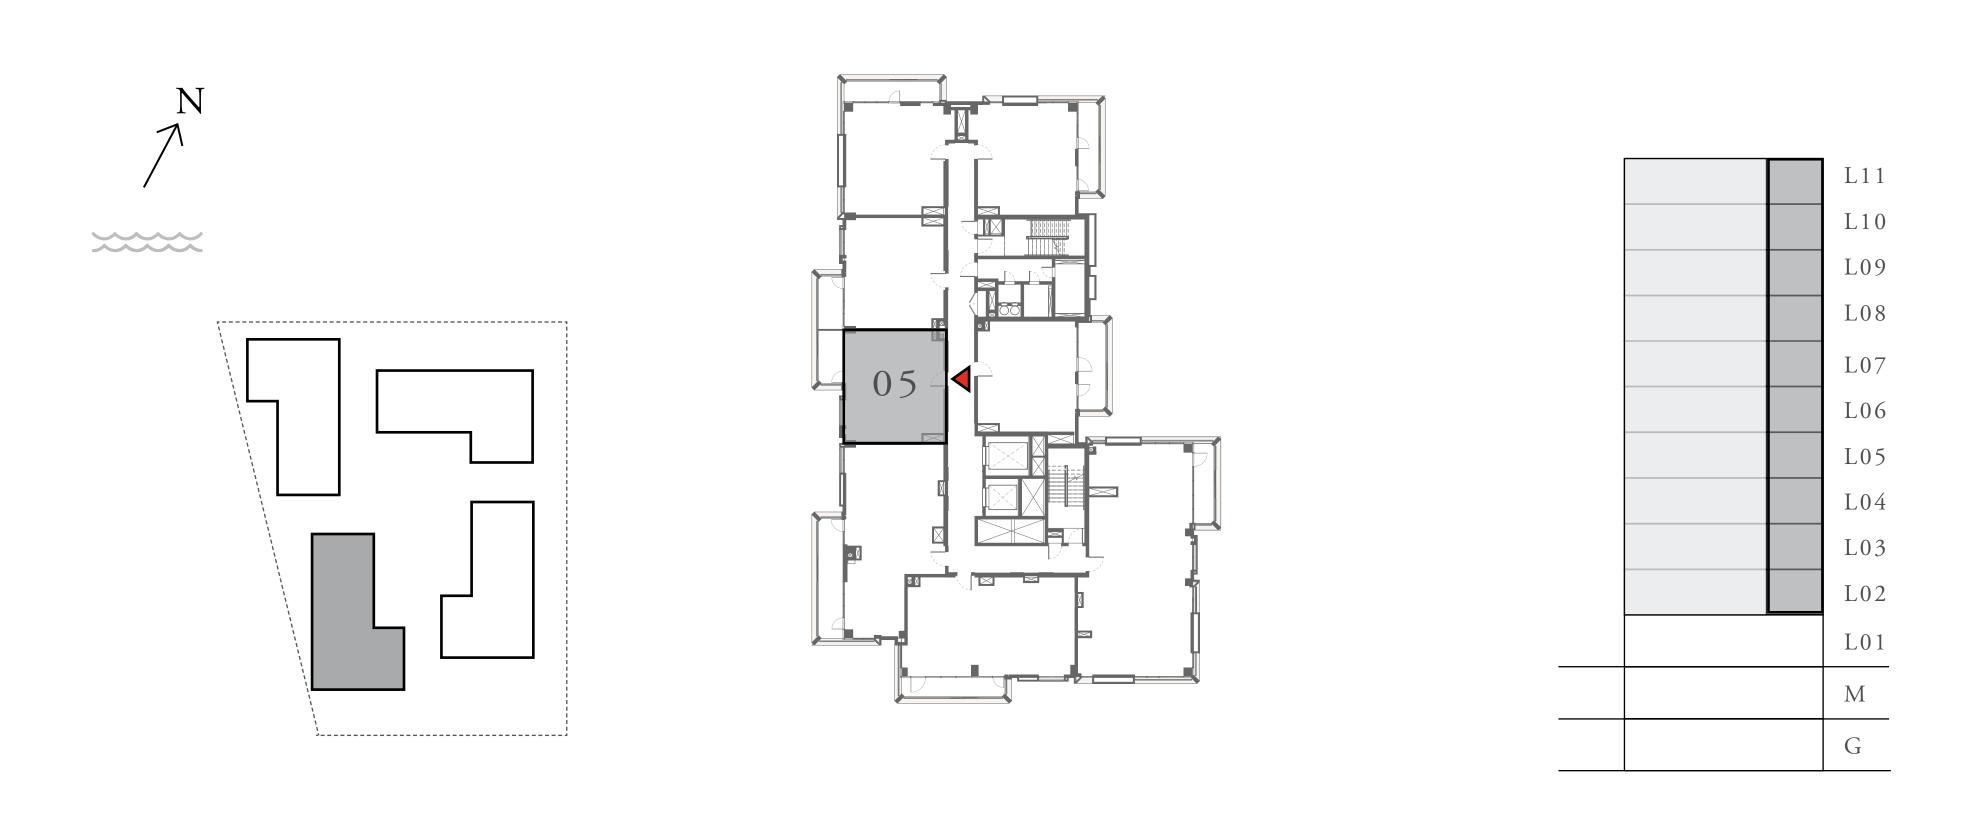

### 2 BEDROOM

UNIT 06 LEVEL 02-06

| APARTMENT AREA | 904.38 SQ.FT.  | 84.02 SQ.M.  |
|----------------|----------------|--------------|
| BALCONY AREA   | 249.83 SQ.FT.  | 23.21 SQ.M.  |
| TOTAL AREA     | 1154.21 SQ.FT. | 107.23 SQ.M. |