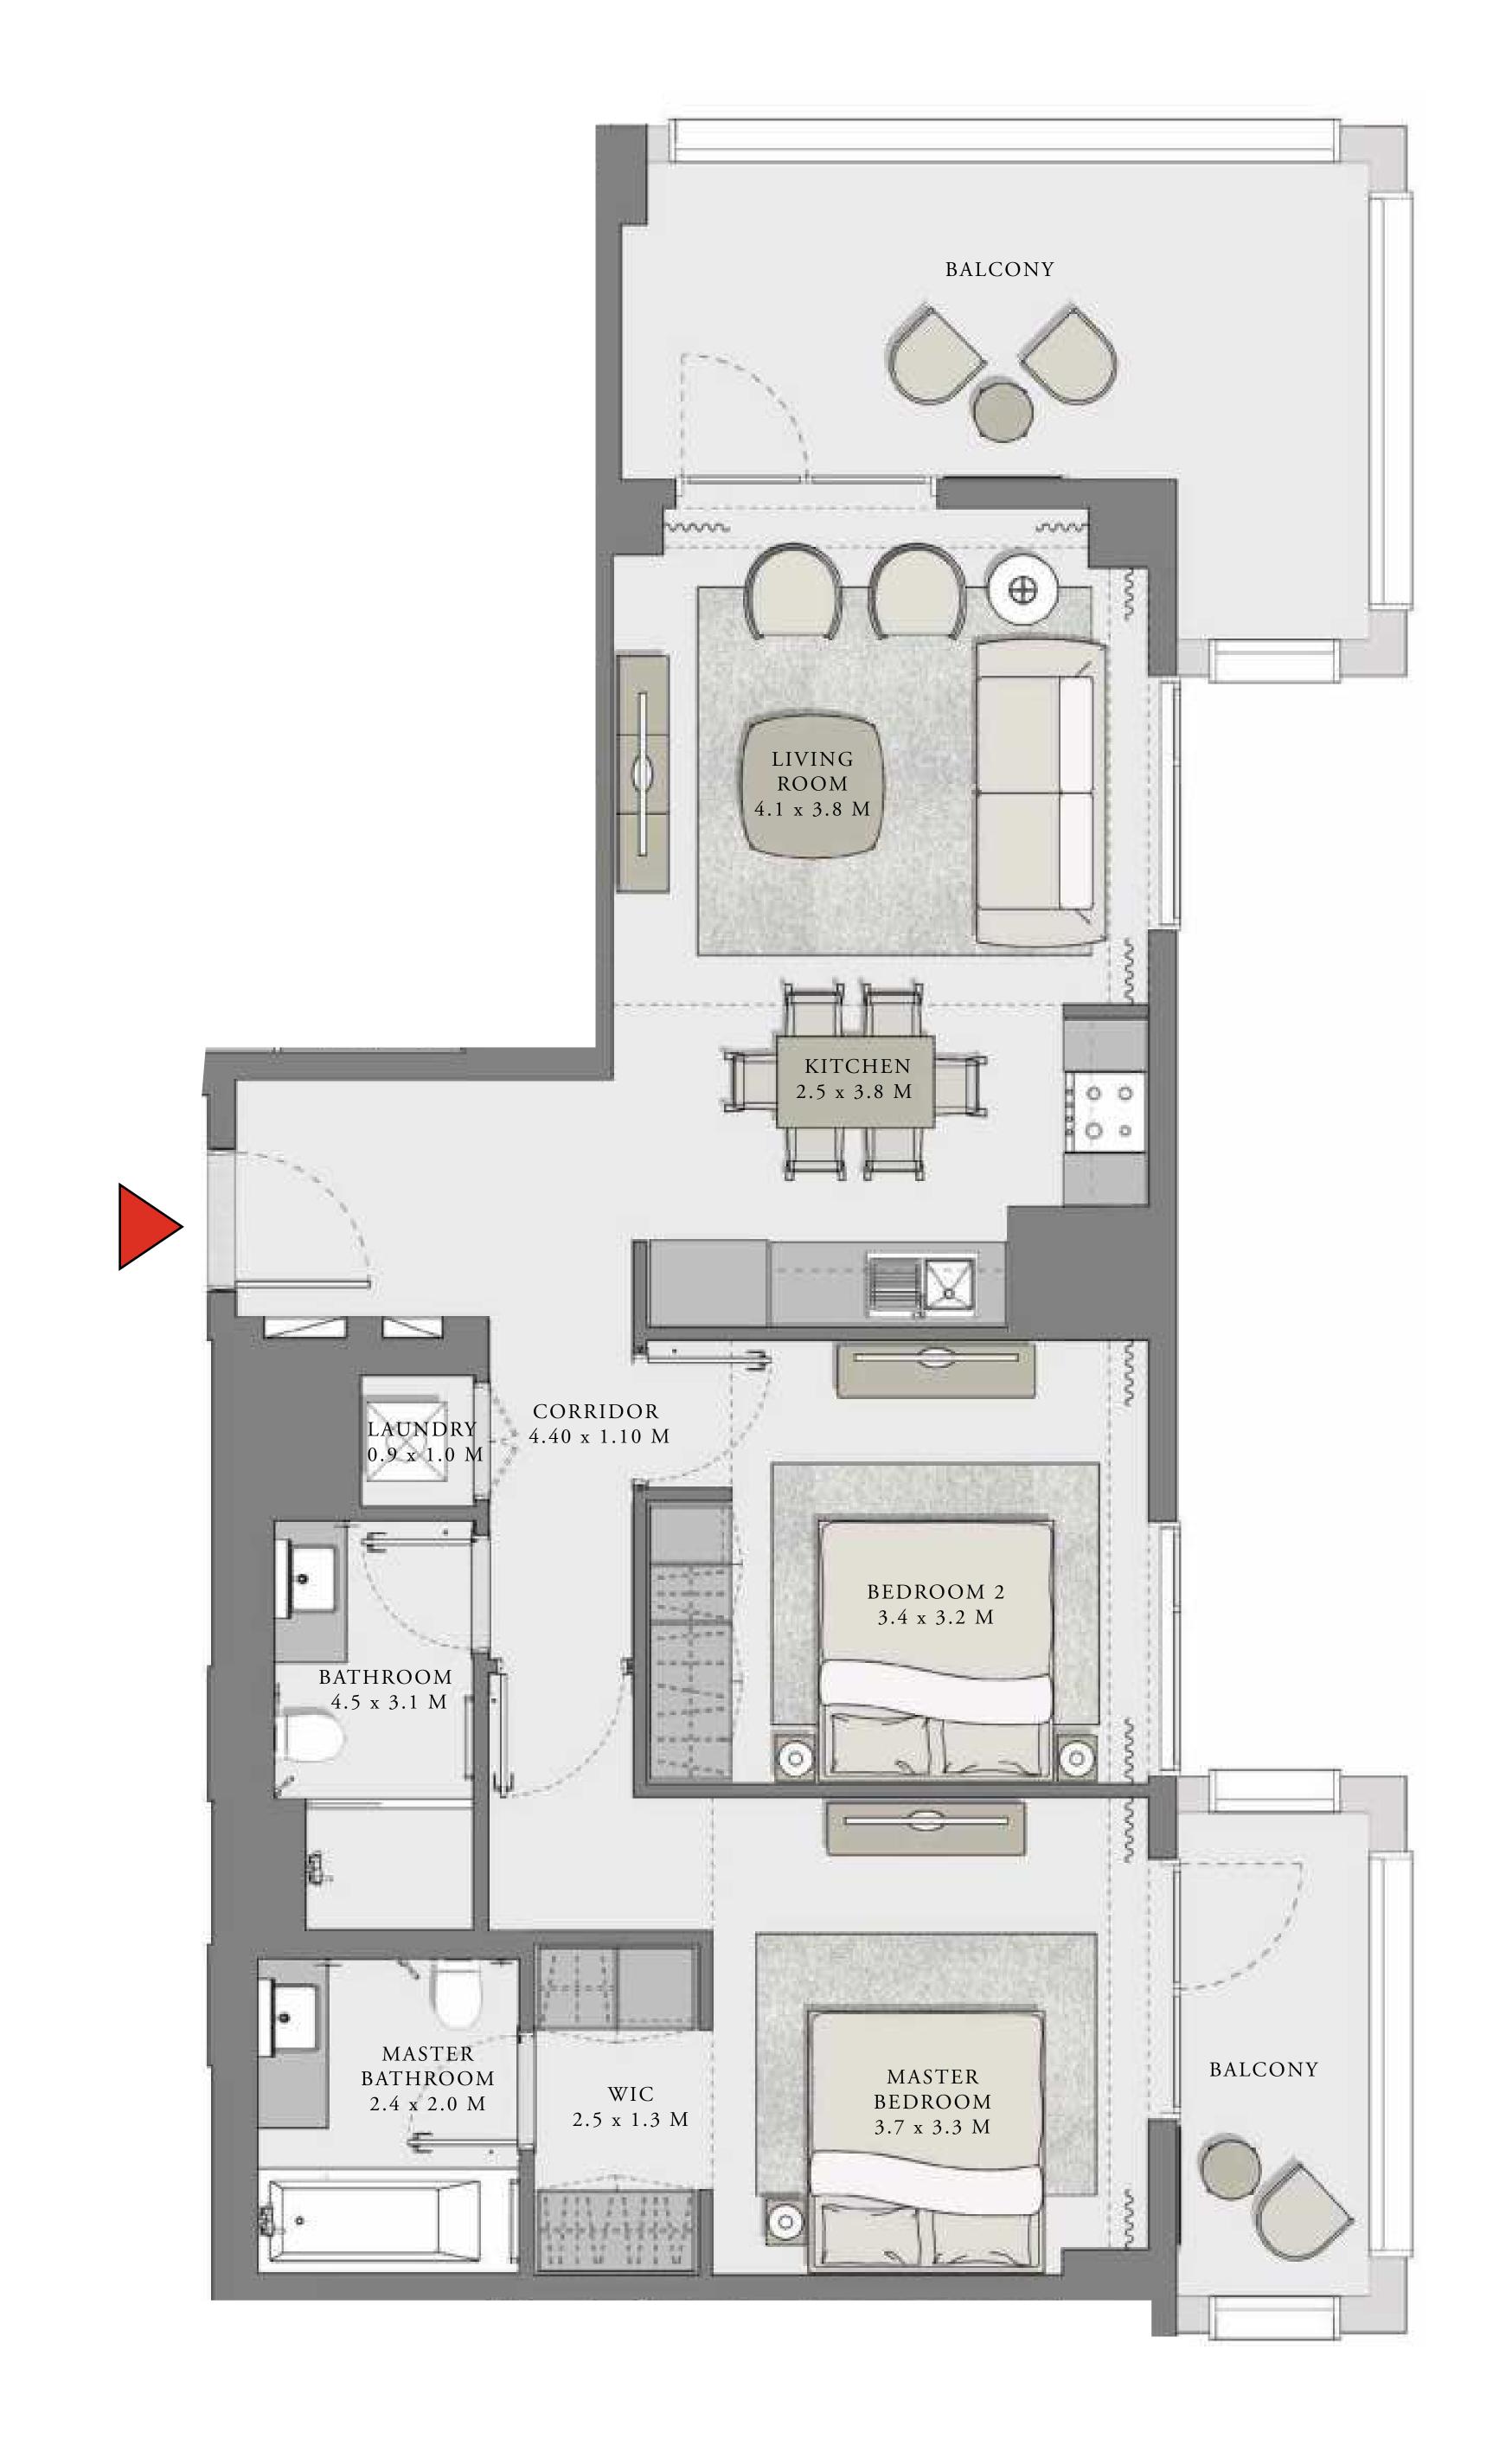

#### UNIT 07 LEVEL 02-11

| APARTMENT AREA | 919.35 SQ.FT.  | 85.41 SQ.M. |
|----------------|----------------|-------------|
| BALCONY AREA   | 126.69 SQ.FT.  | 11.77 SQ.M. |
| TOTAL AREA     | 1046.04 SQ.FT. | 97.18 SQ.M. |