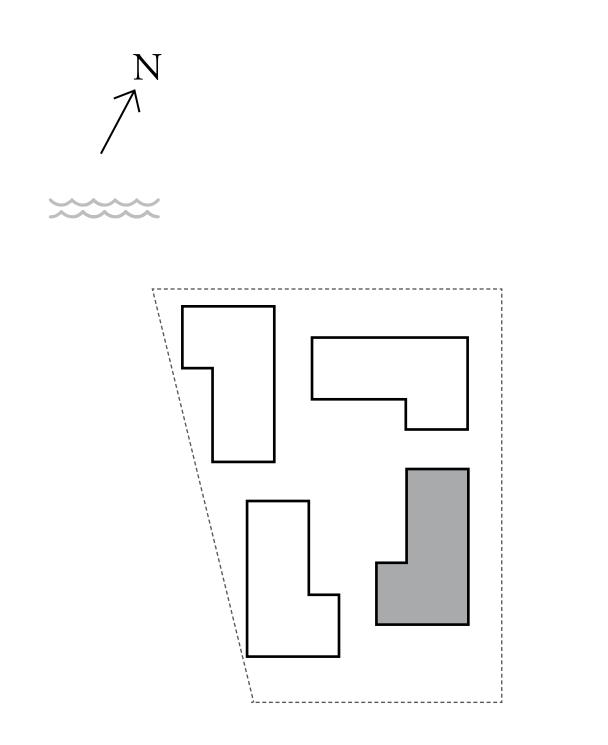

### 2 BEDROOM

UNIT 104 LEVEL 01

| APARTMENT AREA | 909.44 SQ.FT.  | 84.49 SQ.M.  |
|----------------|----------------|--------------|
| BALCONY AREA   | 939.04 SQ.FT.  | 87.24 SQ.M.  |
| TOTAL AREA     | 1848.48 SQ.FT. | 171.73 SQ.M. |