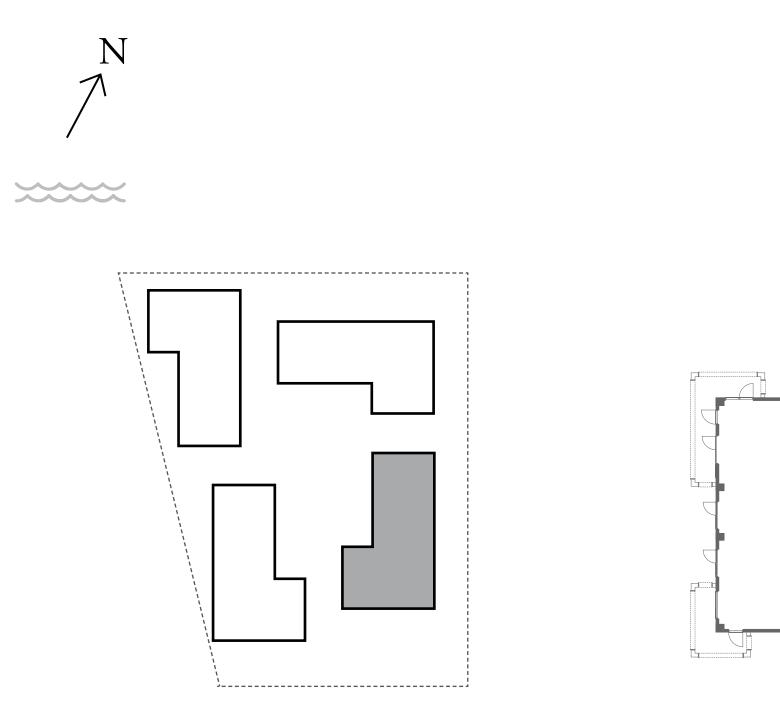

### 1 BEDROOM

UNIT 103 LEVEL 01

| APARTMENT AREA | 605.15 SQ.FT. | 56.22 SQ.M. |
|----------------|---------------|-------------|
| BALCONY AREA   | 263.39 SQ.FT. | 24.47 SQ.M. |
| TOTAL AREA     | 868.54 SQ.FT. | 80.69 SQ.M. |