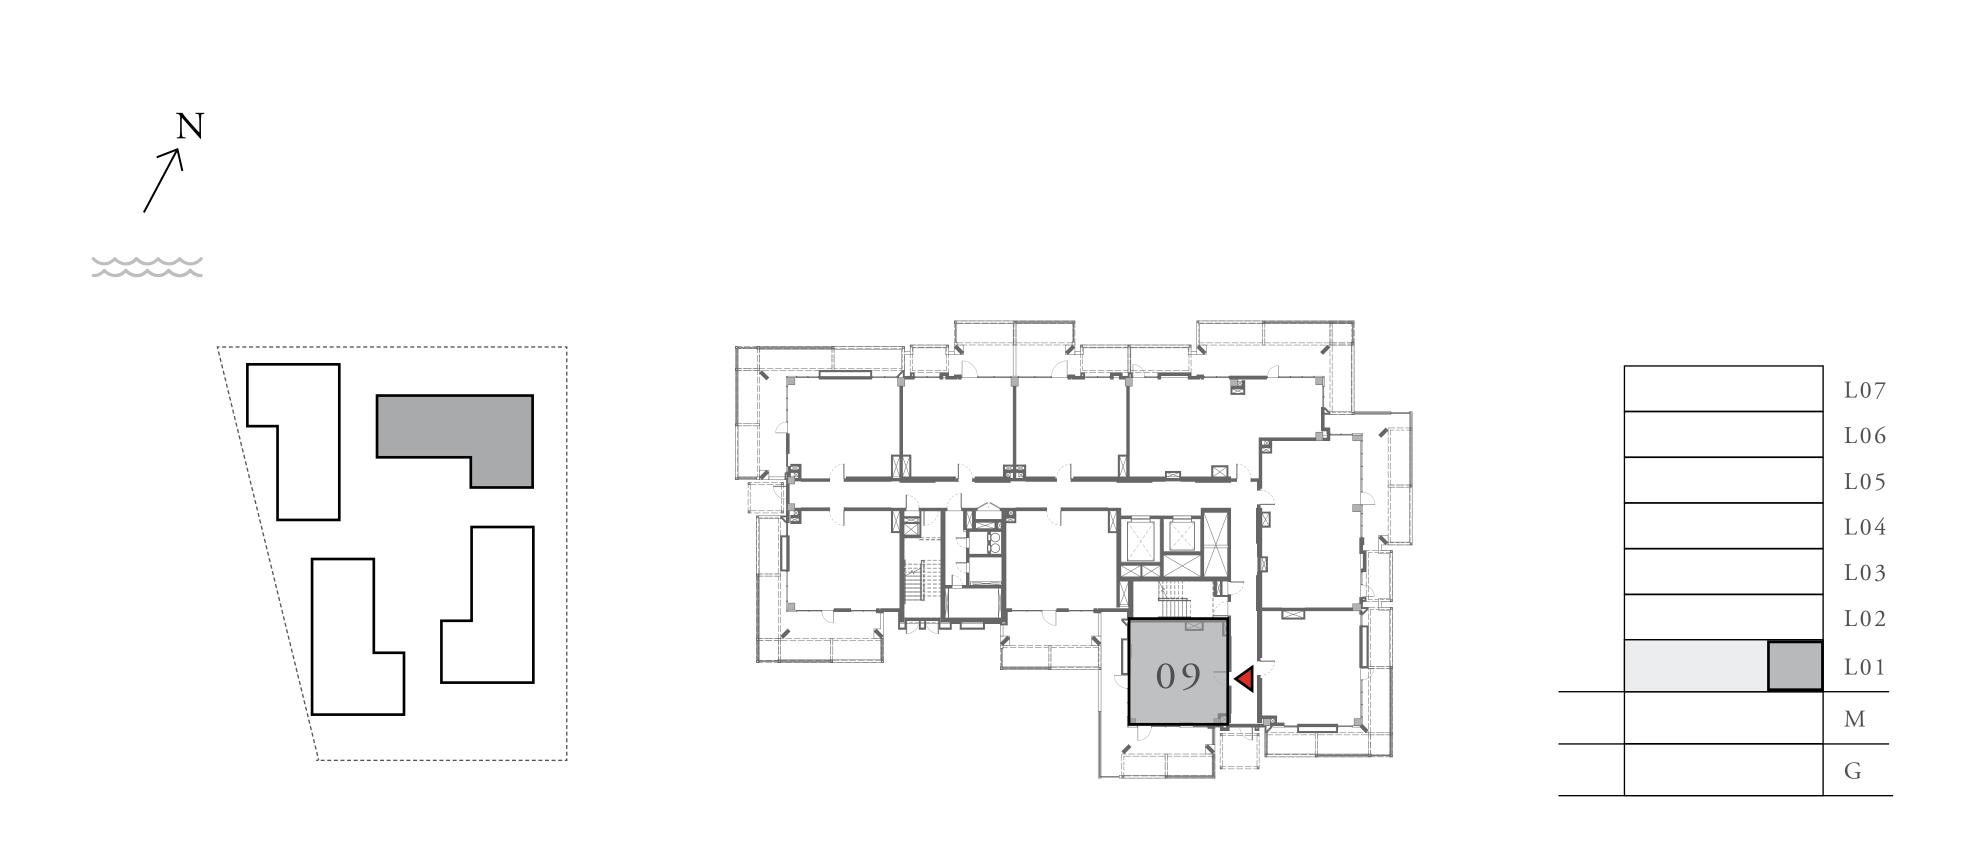

### 1 BEDROOM

UNIT 103 LEVEL 01

| APARTMENT AREA | 605.15 SQ.FT. | 56.22 SQ.M. |
|----------------|---------------|-------------|
| BALCONY AREA   | 263.39 SQ.FT. | 24.47 SQ.M. |
| TOTAL AREA     | 868.54 SQ.FT. | 80.69 SQ.M. |