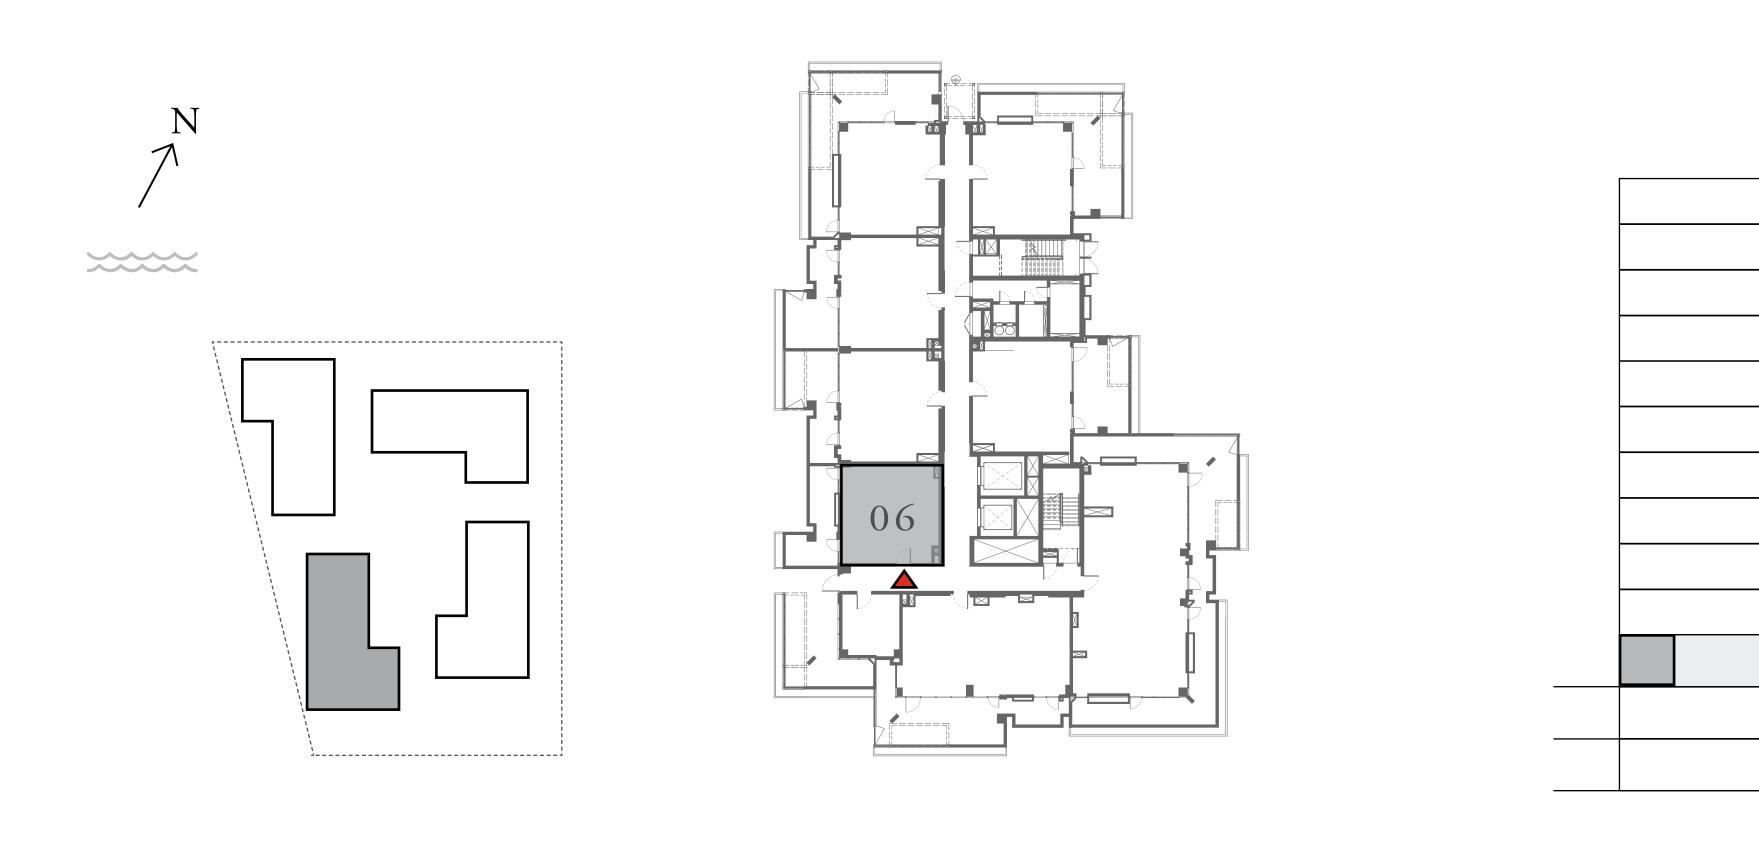

#### LOTUS

#### BUILDING 1

### 2 BEDROOM

UNIT 06 LEVEL 02-06

| APARTMENT AREA | 904.38 SQ.FT.  | 84.02 SQ.M.  |
|----------------|----------------|--------------|
| BALCONY AREA   | 249.83 SQ.FT.  | 23.21 SQ.M.  |
| TOTAL AREA     | 1154.21 SQ.FT. | 107.23 SQ.M. |