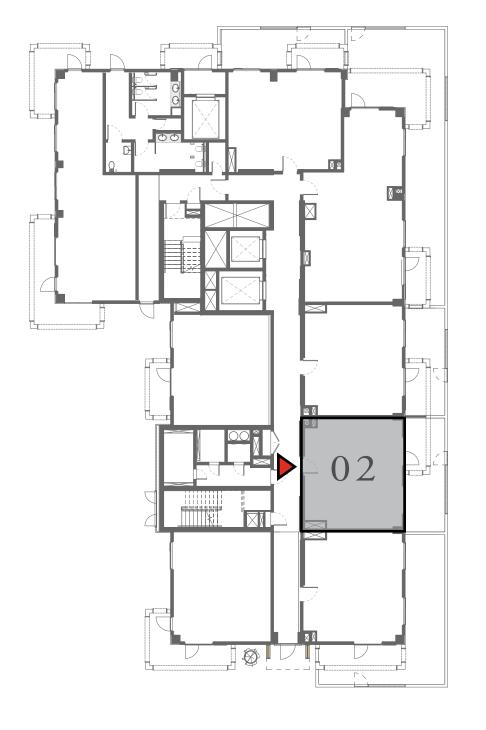

### 1 BEDROOM

UNIT 102 LEVEL 01

| APARTMENT AREA | 604.50 SQ.FT. | 56.16 SQ.M. |
|----------------|---------------|-------------|
| BALCONY AREA   | 271.25 SQ.FT. | 25.20 SQ.M. |
| TOTAL AREA     | 875.75 SQ.FT. | 81.36 SQ.M. |