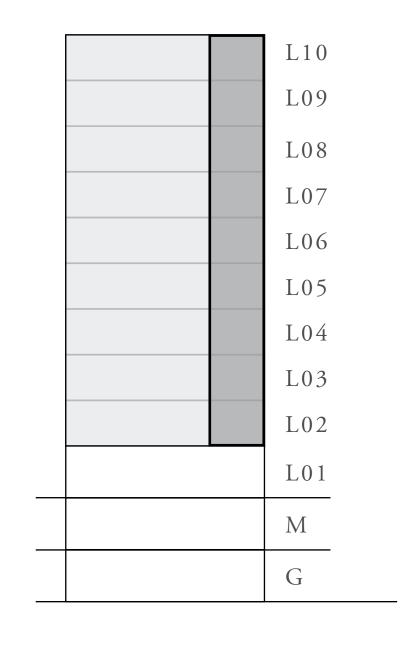

### 2 BEDROOM

UNIT 06 LEVEL 02-06

| APARTMENT AREA | 904.38 SQ.FT.  | 84.02 SQ.M.  |
|----------------|----------------|--------------|
| BALCONY AREA   | 249.83 SQ.FT.  | 23.21 SQ.M.  |
| TOTAL AREA     | 1154.21 SQ.FT. | 107.23 SQ.M. |