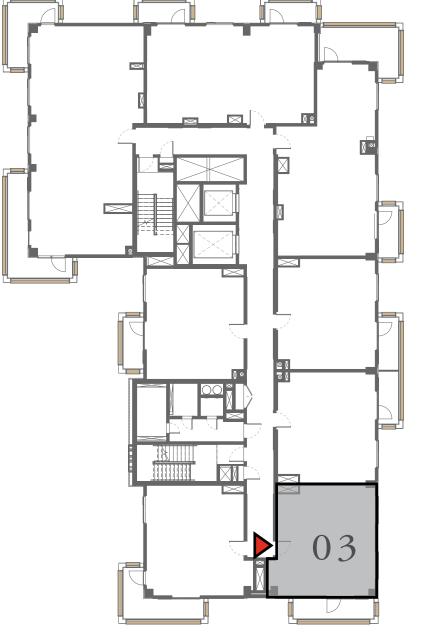

### 1 BEDROOM

UNIT 103 LEVEL 01

| APARTMENT AREA | 605.15 SQ.FT. | 56.22 SQ.M. |
|----------------|---------------|-------------|
| BALCONY AREA   | 263.39 SQ.FT. | 24.47 SQ.M. |
| TOTAL AREA     | 868.54 SQ.FT. | 80.69 SQ.M. |