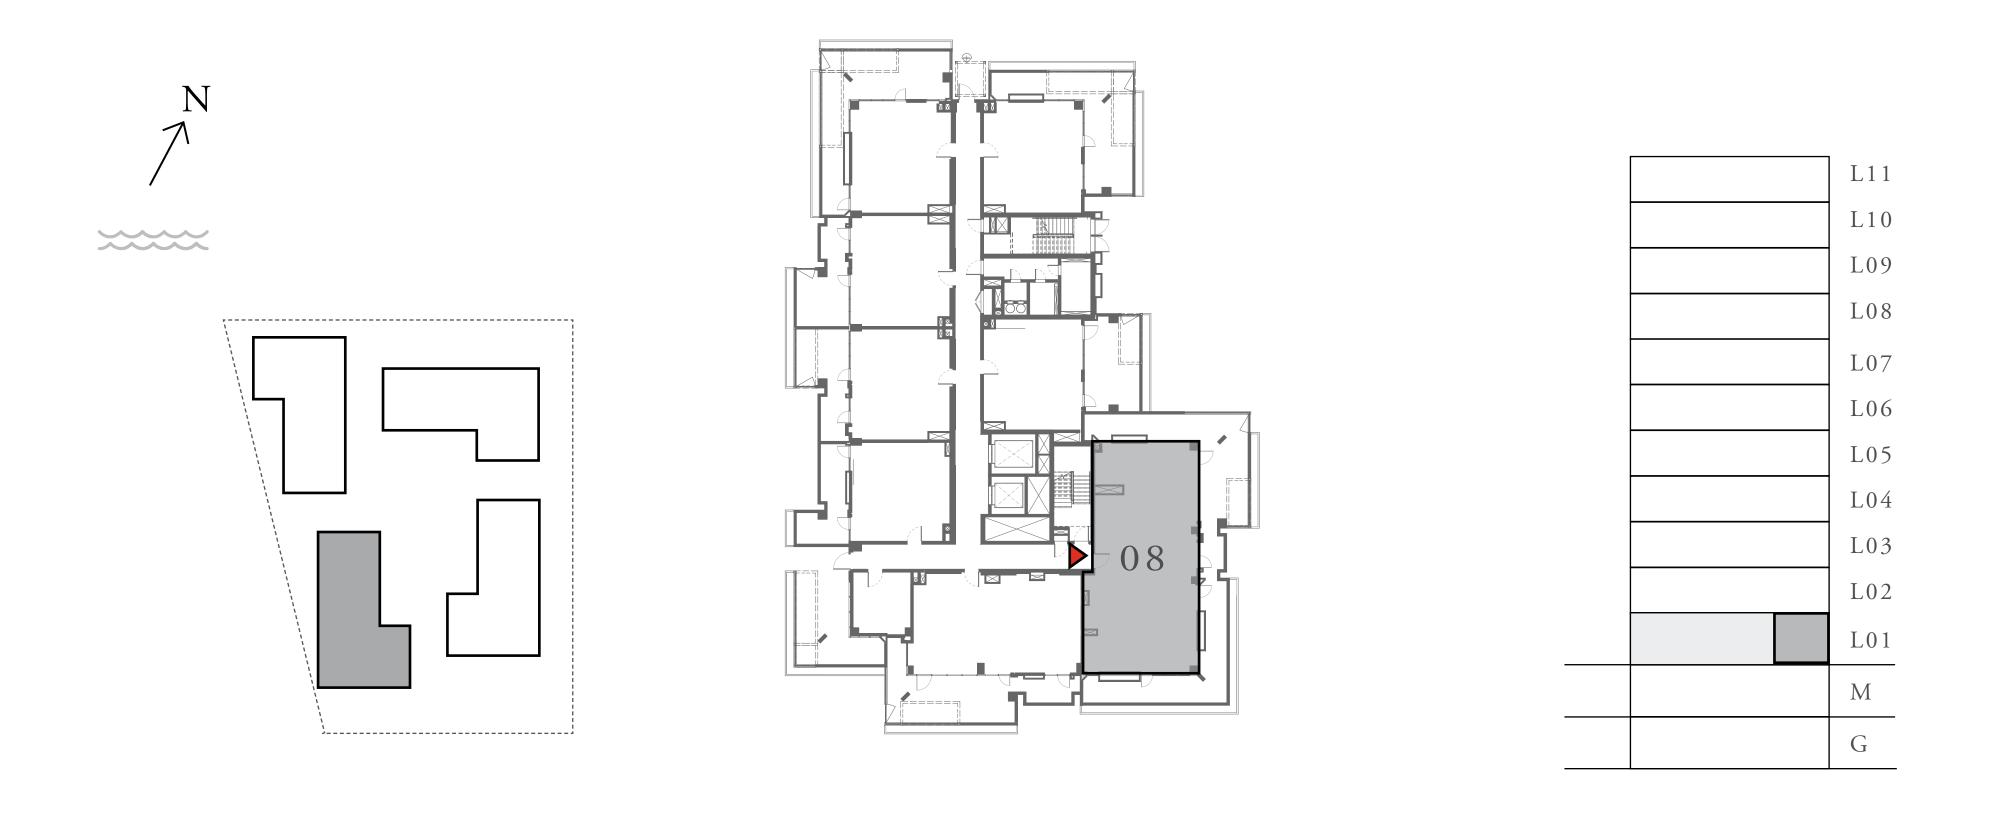

#### LOTUS

#### BUILDING 1

### 3 BEDROOM

UNIT 08 LEVEL 02-06

| APARTMENT AREA | 1347.32 SQ.FT. | 125.17 SQ.M. |
|----------------|----------------|--------------|
| BALCONY AREA   | 303.22 SQ.FT.  | 28.17 SQ.M.  |
| TOTAL AREA     | 1650.54 SQ.FT. | 153.34 SQ.M. |