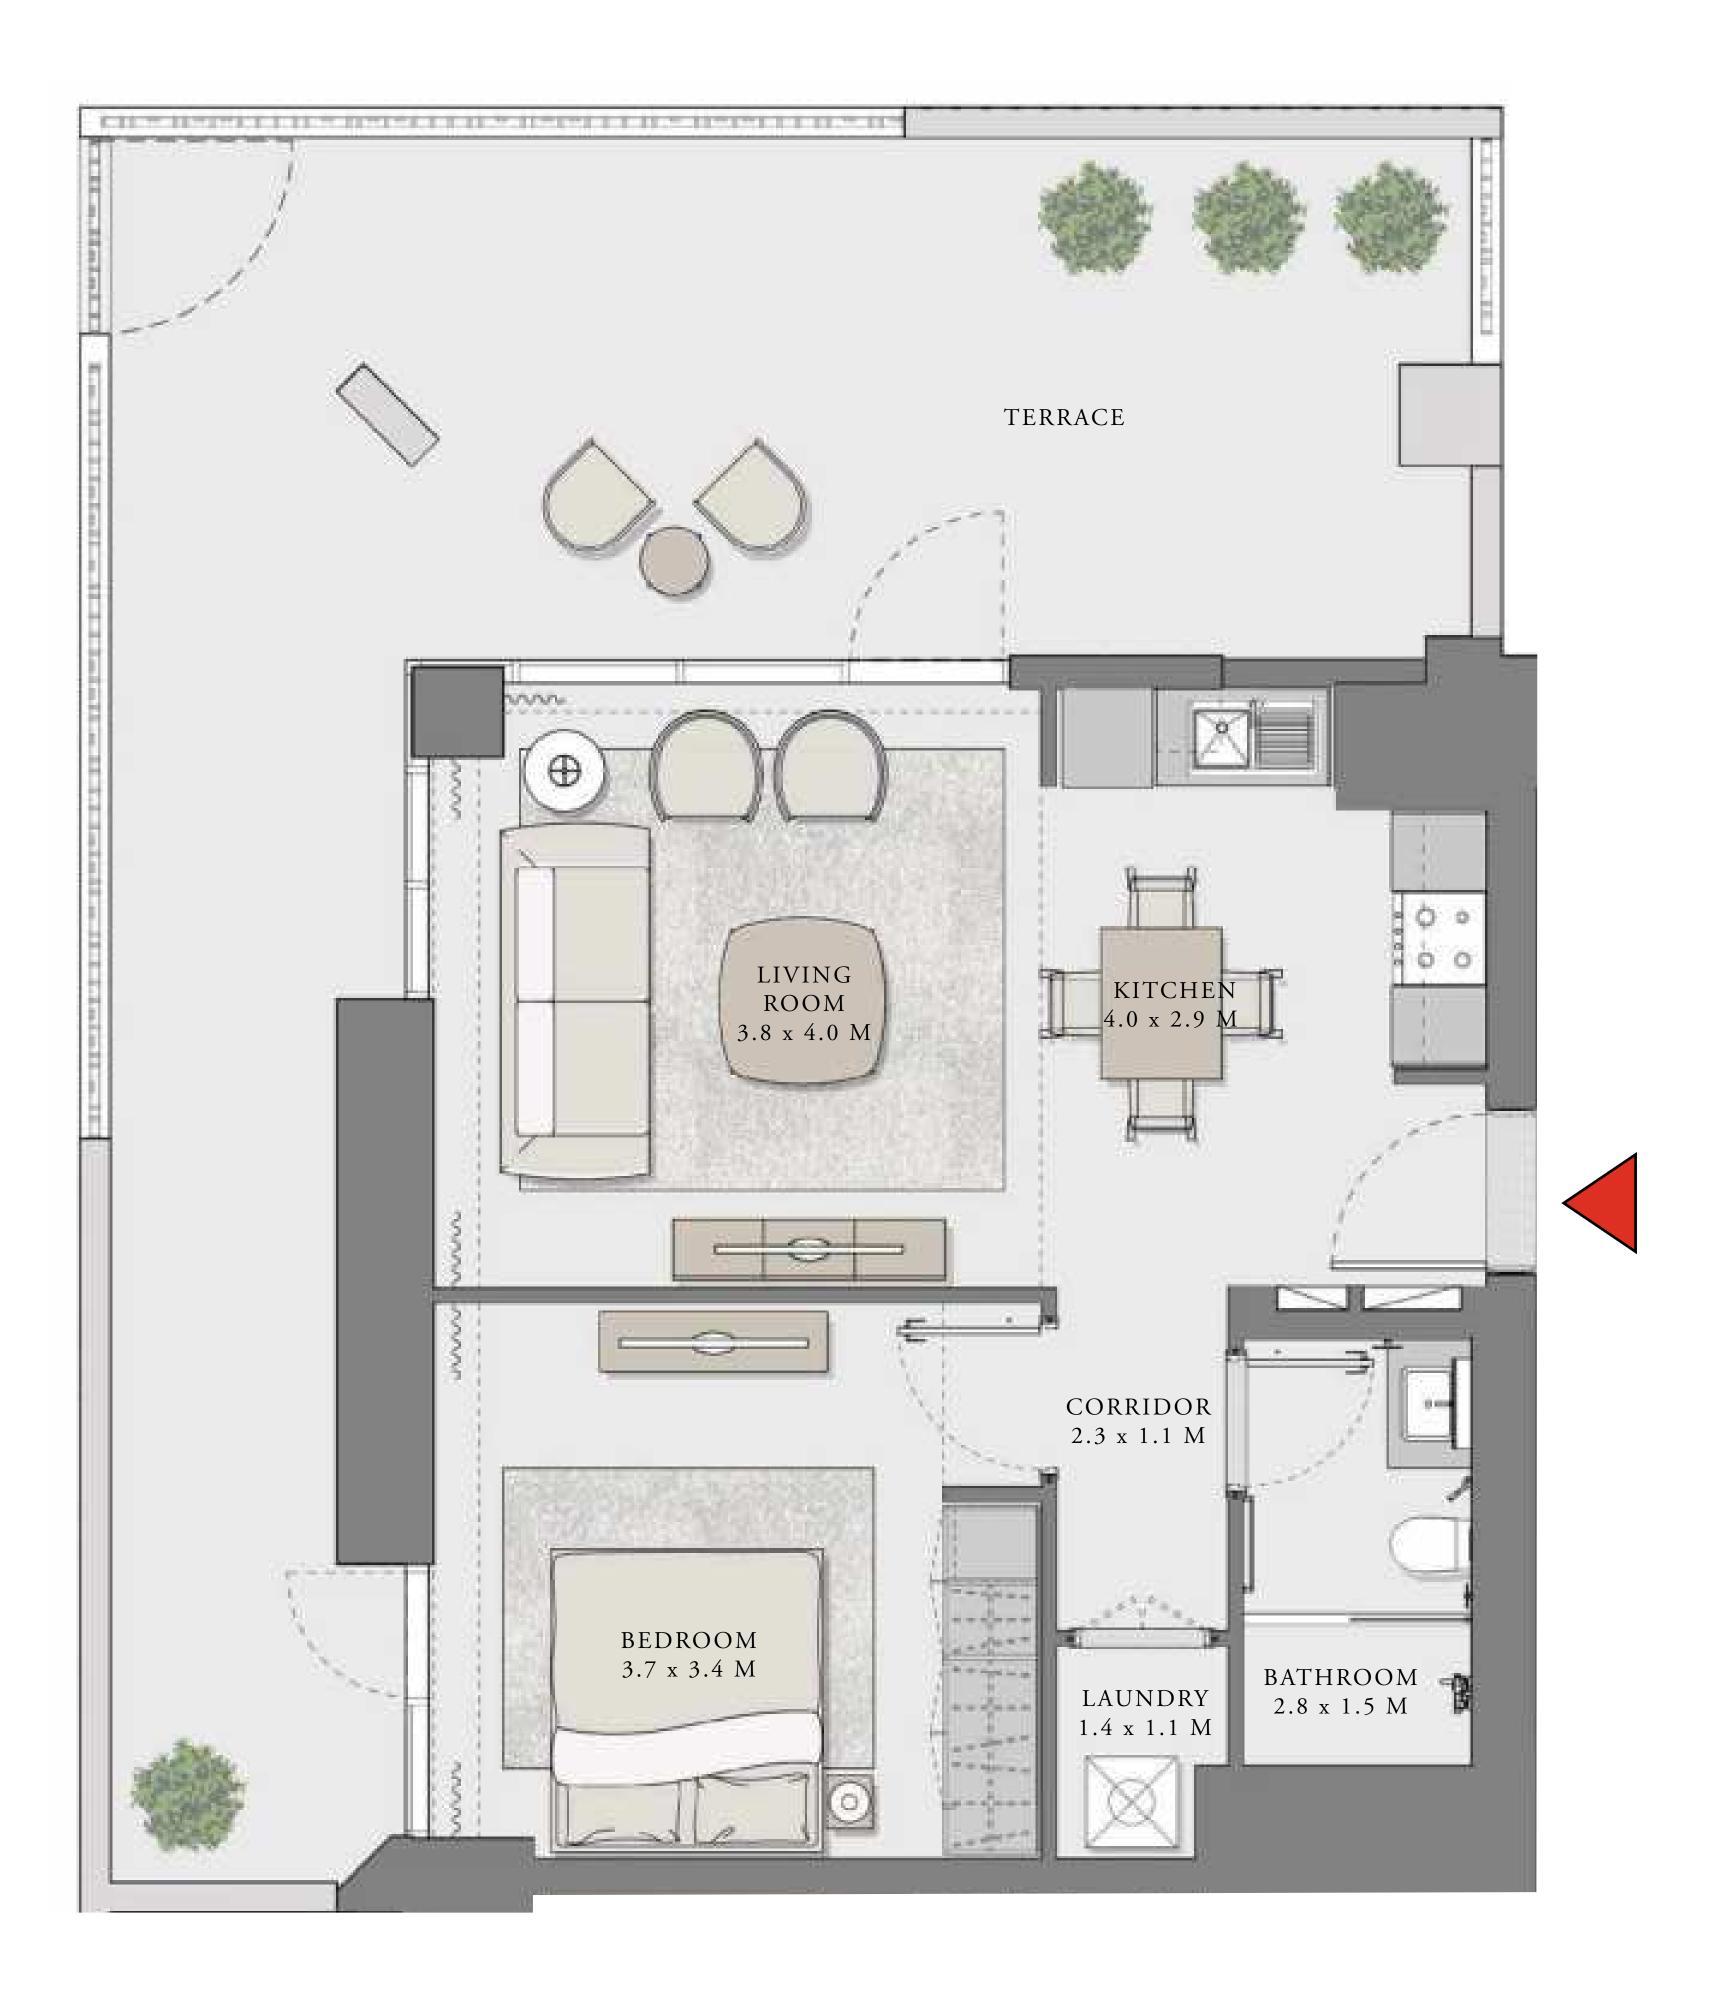

### 1 BEDROOM

UNIT 103 LEVEL 01

| APARTMENT AREA | 600.41 SQ.FT. | 55.78 SQ.M. |
|----------------|---------------|-------------|
| BALCONY AREA   | 264.25 SQ.FT. | 24.55 SQ.M. |
| TOTAL AREA     | 864.66 SQ.FT. | 80.33 SQ.M. |