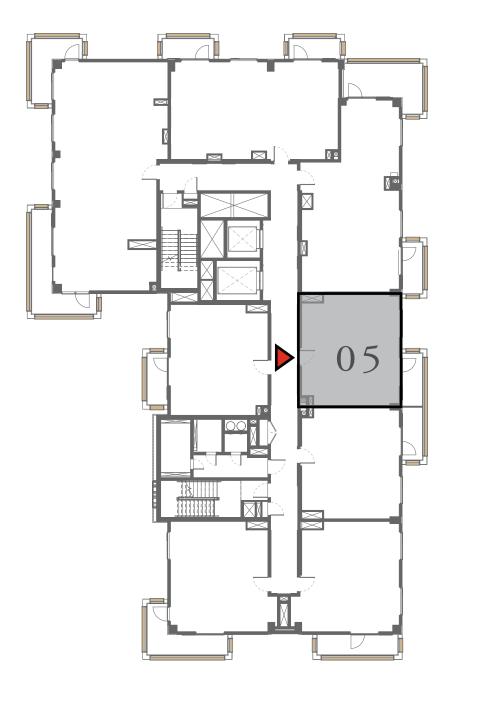

#### BUILDING 3

## 1 BEDROOM

UNIT 03 LEVEL 02-10

| APARTMENT AREA | 626.67 SQ.FT. | 58.22 SQ.M. |
|----------------|---------------|-------------|
| BALCONY AREA   | 102.26 SQ.FT. | 9.50 SQ.M.  |
| TOTAL AREA     | 728.93 SQ.FT. | 67.72 SQ.M. |











#### LOTUS

#### BUILDING 3

### 1 BEDROOM

UNIT 04 LEVEL 02-10

| APARTMENT AREA | 600.20 SQ.FT. | 55.76 SQ.M. |
|----------------|---------------|-------------|
| BALCONY AREA   | 66.20 SQ.FT.  | 6.15 SQ.M.  |
| TOTAL AREA     | 666.40 SQ.FT. | 61.91 SQ.M. |











#### LOTUS

#### BUILDING 3

### 1 BEDROOM

#### UNIT 05 LEVEL 02-10

| APARTMENT AREA | 600.84 SQ.FT. | 55.82 SQ.M. |
|----------------|---------------|-------------|
| BALCONY AREA   | 66.20 SQ.FT.  | 6.15 SQ.M.  |
| TOTAL AREA     | 667.04 SQ.FT. | 61.97 SQ.M. |











#### LOTUS

#### BUILDING 3

## 2 BEDROOM

UNIT 06 LEVEL 02-10

|   | APARTMENT AREA | 904.49 SQ.FT.  | 84.03 SQ.M.  |
|---|----------------|----------------|--------------|
|   | BALCONY AREA   | 249.94 SQ.FT.  | 23.22 SQ.M.  |
| _ | TOTAL AREA     | 1154.43 SQ.FT. | 107.25 SQ.M. |











#### LOTUS

#### BUILDING 3

## 2 BEDROOM

UNIT 07 LEVEL 02-10

| APARTMENT AREA | 908.47 SQ.FT.  | 84.40 SQ.M. |
|----------------|----------------|-------------|
| BALCONY AREA   | 132.61 SQ.FT.  | 12.32 SQ.M. |
| TOTAL AREA     | 1041.08 SQ.FT. | 96.72 SQ.M. |











#### LOTUS

#### BUILDING 3

## 3 BEDROOM

UNIT 08 LEVEL 02-10

| APARTMENT AREA | 1347.53 SQ.FT. | 125.19 SQ.M. |
|----------------|----------------|--------------|
| BALCONY AREA   | 303.87 SQ.FT.  | 28.23 SQ.M.  |
| TOT