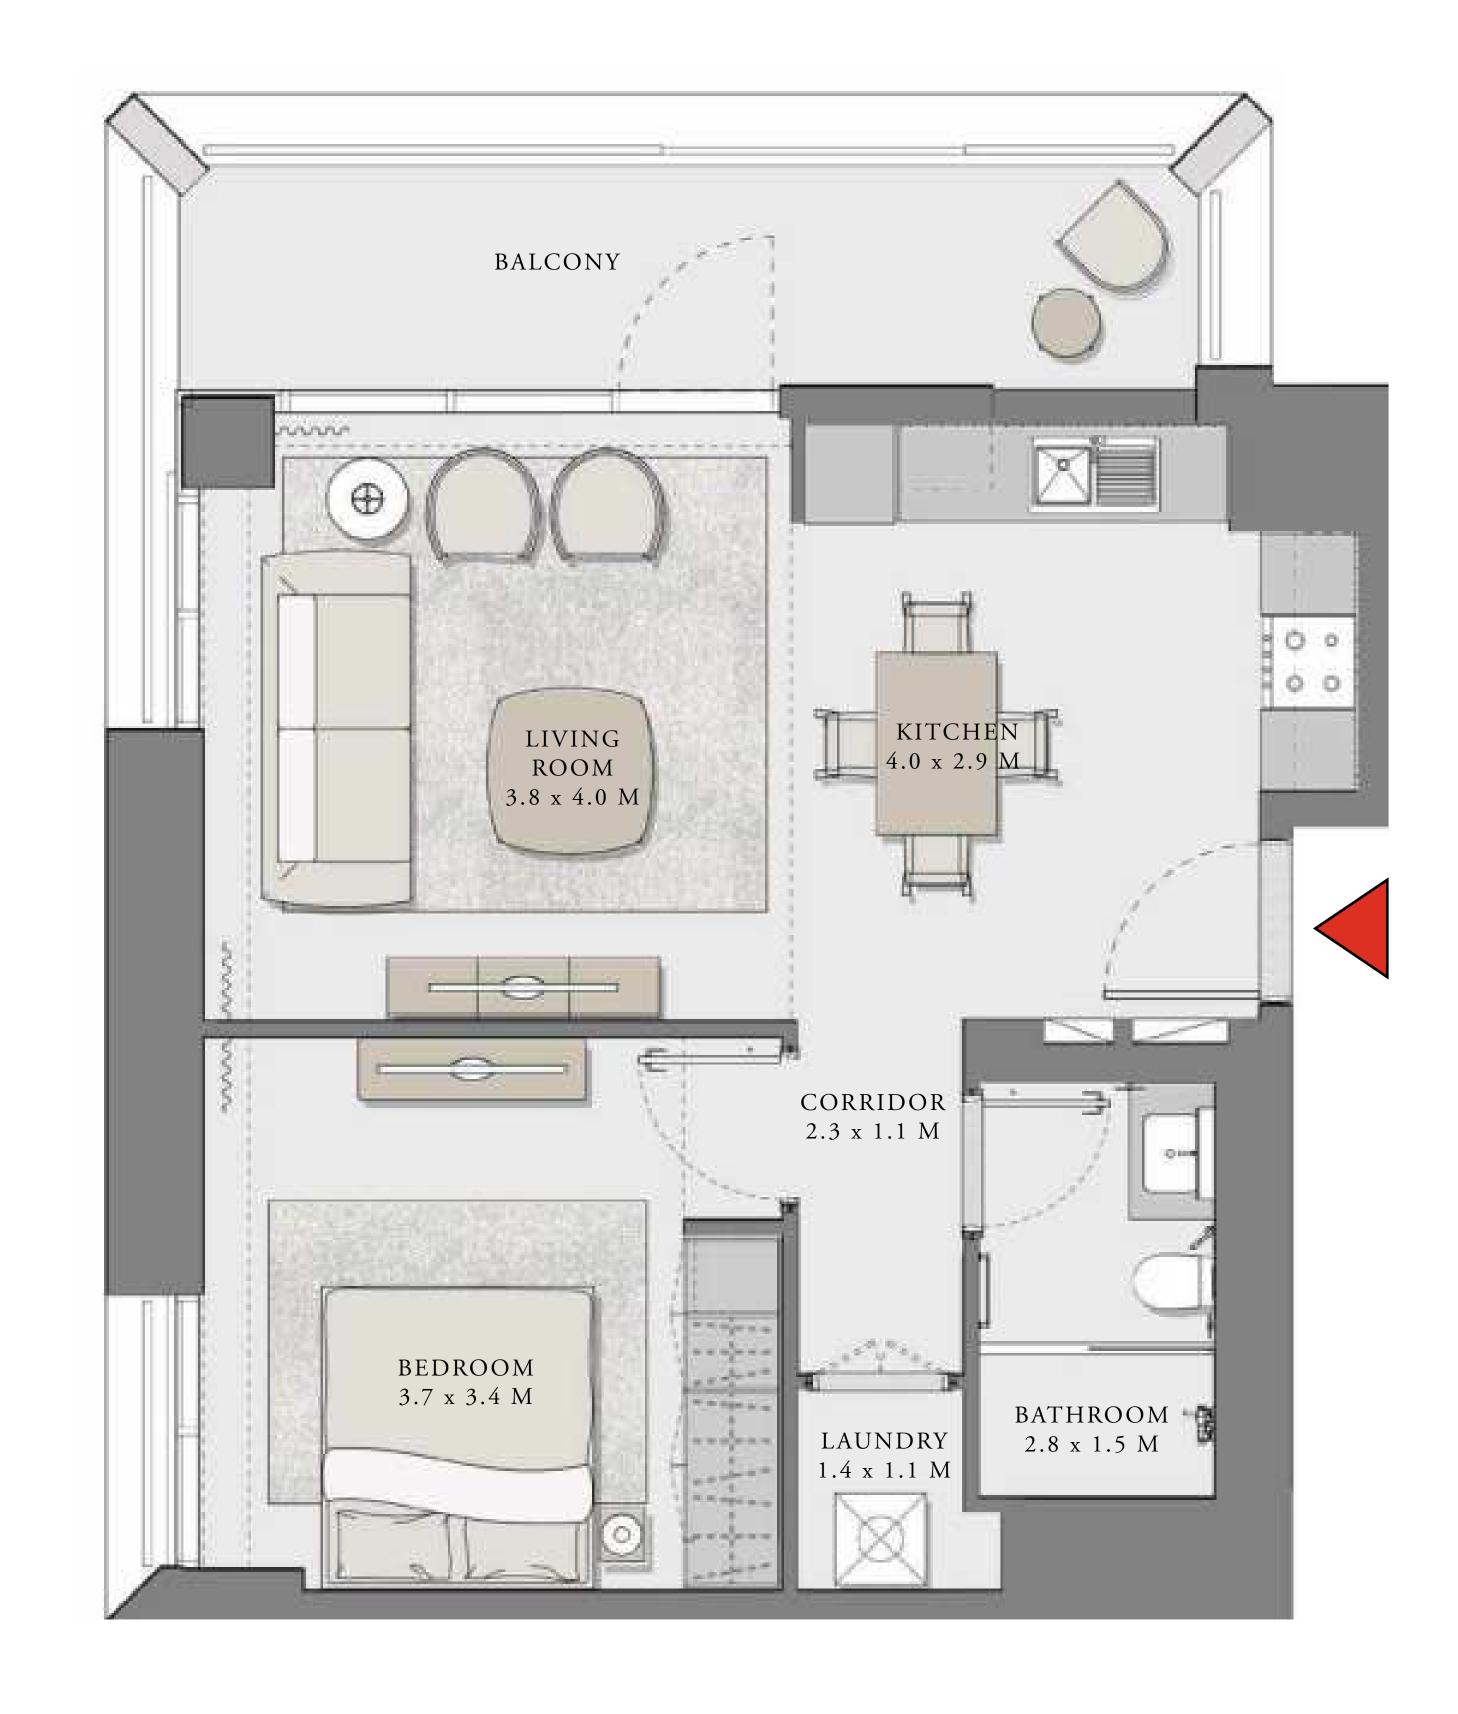

#### UNIT 03 LEVEL 02-06

|   | APARTMENT AREA | 626.67 SQ.FT. | 58.22 SQ.M. |
|---|----------------|---------------|-------------|
|   | BALCONY AREA   | 102.36 SQ.FT. | 9.51 SQ.M.  |
| - | TOTAL AREA     | 729.03 SQ.FT. | 67.73 SQ.M. |