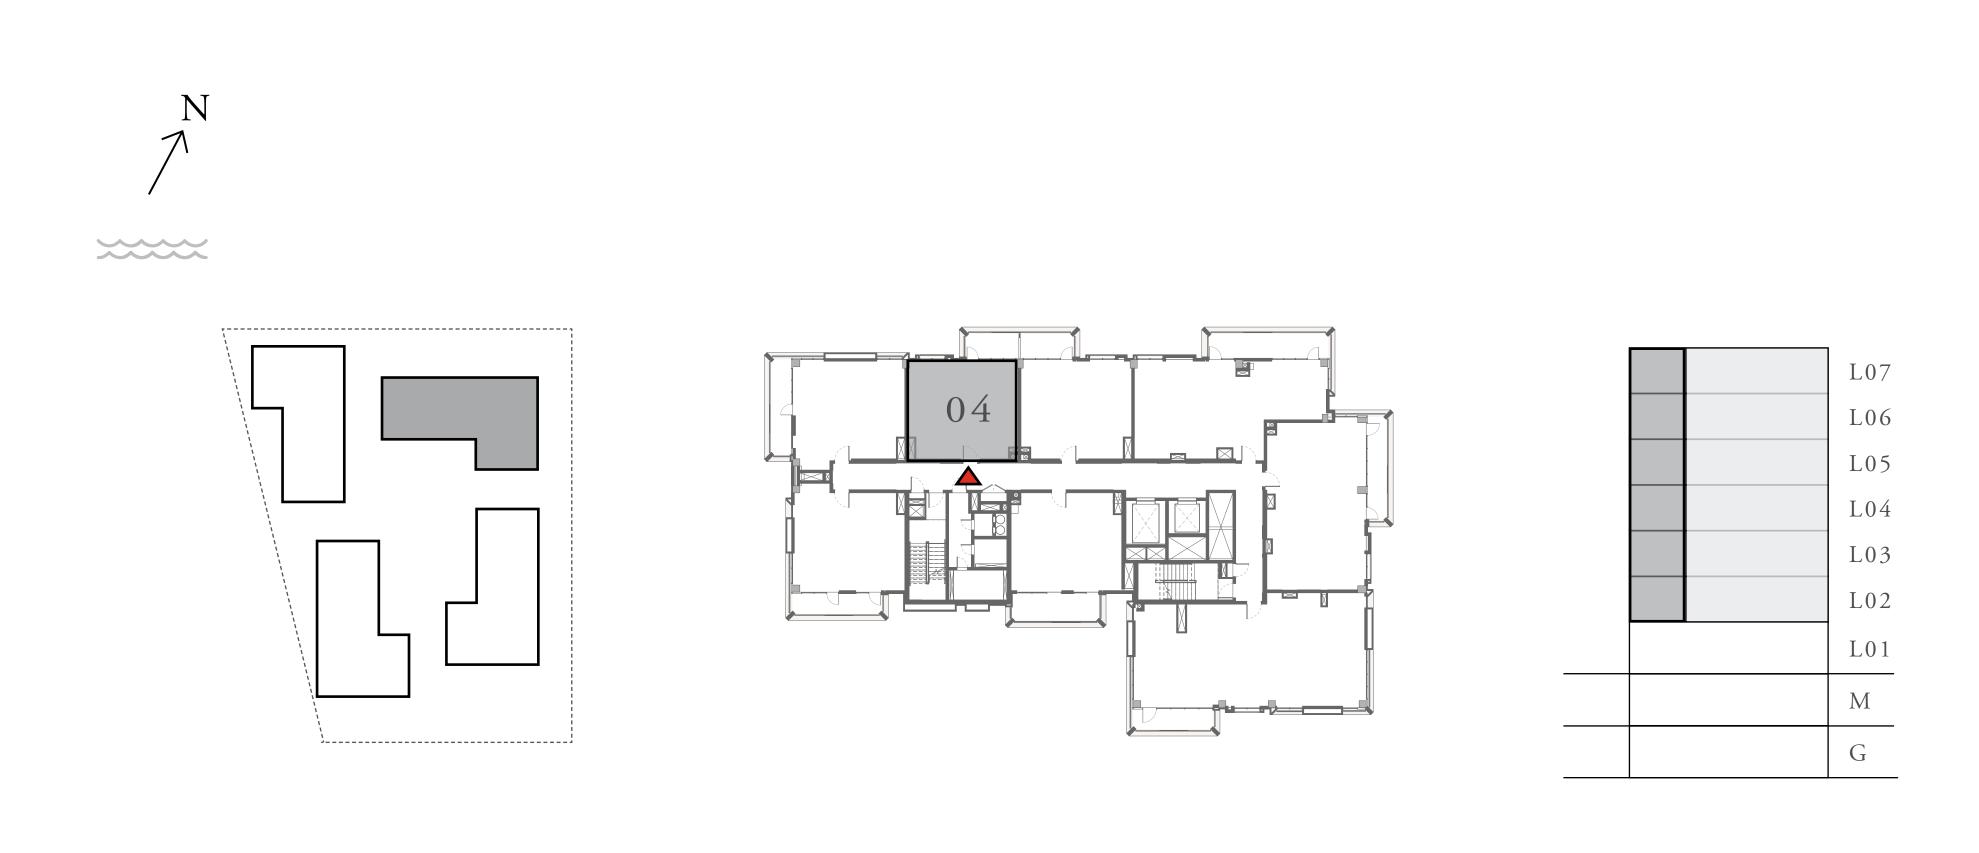

### 2 BEDROOM

UNIT 104 LEVEL 01

| APARTMENT AREA | 909.44 SQ.FT.  | 84.49 SQ.M.  |
|----------------|----------------|--------------|
| BALCONY AREA   | 939.04 SQ.FT.  | 87.24 SQ.M.  |
| TOTAL AREA     | 1848.48 SQ.FT. | 171.73 SQ.M. |