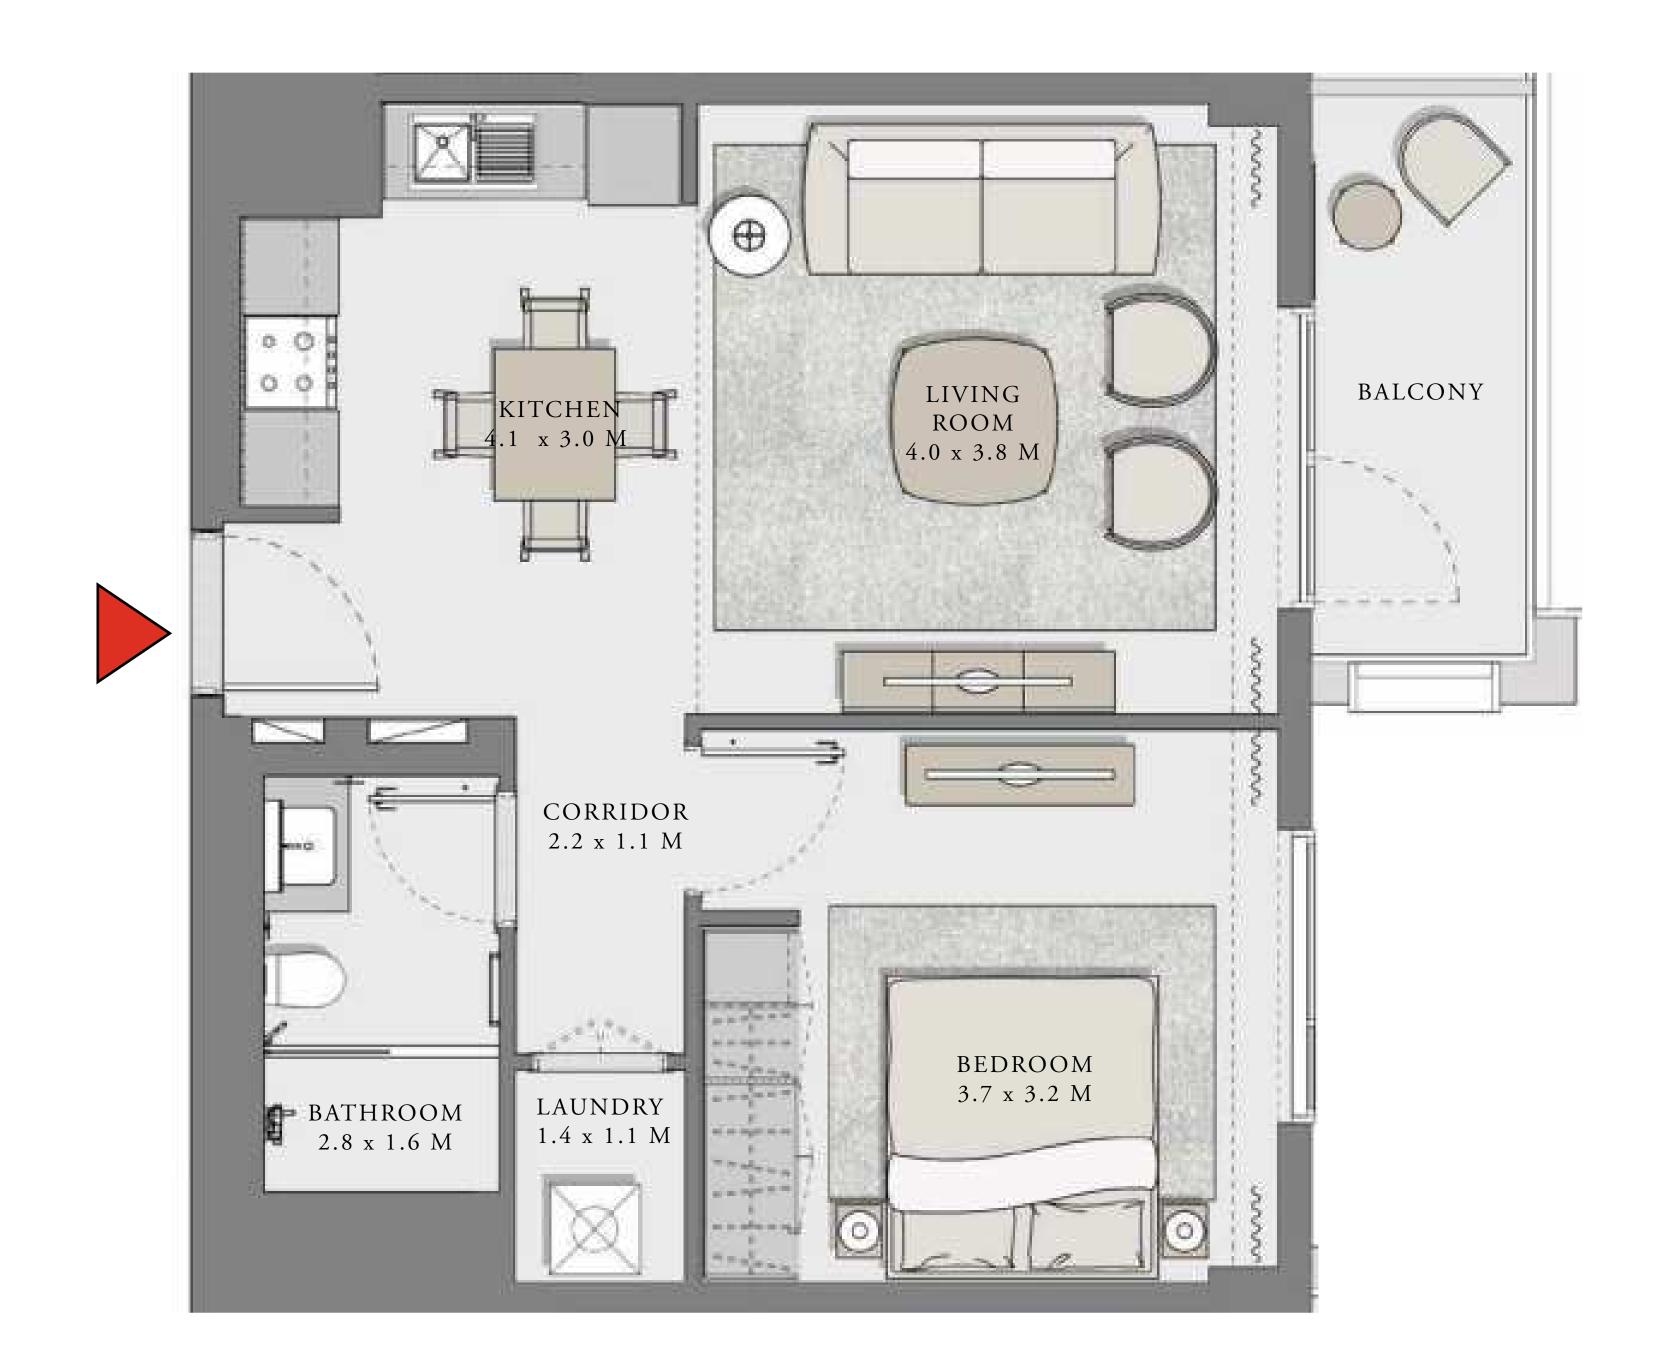

#### UNIT 03 LEVEL 02-06

|   | APARTMENT AREA | 626.67 SQ.FT. | 58.22 SQ.M. |
|---|----------------|---------------|-------------|
|   | BALCONY AREA   | 102.36 SQ.FT. | 9.51 SQ.M.  |
| - | TOTAL AREA     | 729.03 SQ.FT. | 67.73 SQ.M. |











#### LOTUS

#### BUILDING 1

### 1 BEDROOM

#### UNIT 04 LEVEL 02-06

| APARTMENT AREA | 600.20 SQ.FT. | 55.76 SQ.M. |
|----------------|---------------|-------------|
| BALCONY AREA   | 66.20 SQ.FT.  | 6.15 SQ.M.  |
| TOTAL AREA     | 666.40 SQ.FT. | 61.91 SQ.M. |











### LOTUS

#### BUILDING 1

### 1 BEDROOM

#### UNIT 05 LEVEL 02-06

| APARTMENT AREA | 600.84 SQ.FT. | 55.82 SQ.M. |
|----------------|---------------|-------------|
| BALCONY AREA   | 66.20 SQ.FT.  | 6.15 SQ.M.  |
| TOTAL AREA     | 667.04 SQ.FT. | 61.97 SQ.M. |











#### LOTUS

#### BUILDING 1

### 2 BEDROOM

UNIT 06 LEVEL 02-06

| APARTMENT AREA | 904.38 SQ.FT.  | 84.02 SQ.M.  |
|----------------|----------------|--------------|
| BALCONY AREA   | 249.83 SQ.FT.  | 23.21 SQ.M.  |
| TOTAL AREA     | 1154.21 SQ.FT. | 107.23 SQ.M. |











#### LOTUS

#### BUILDING 1

### 2 BEDROOM

#### UNIT 07 LEVEL 02-06

|   | APARTMENT AREA | 909.12 SQ.FT.  | 84.46 SQ.M. |
|---|----------------|----------------|-------------|
|   | BALCONY AREA   | 132.61 SQ.FT.  | 12.32 SQ.M. |
| _ | TOTAL AREA     | 1041.73 SQ.FT. | 96.78 SQ.M. |











#### LOTUS

#### BUILDING 1

### 3 BEDROOM

UNIT 08 LEVEL 02-06

| APARTMENT AREA | 1347.32 SQ.FT. | 125.17 SQ.M. |
|----------------|----------------|--------------|
| BALCONY AREA   | 303.22 SQ.FT.  | 28.17 SQ.M.  |
|