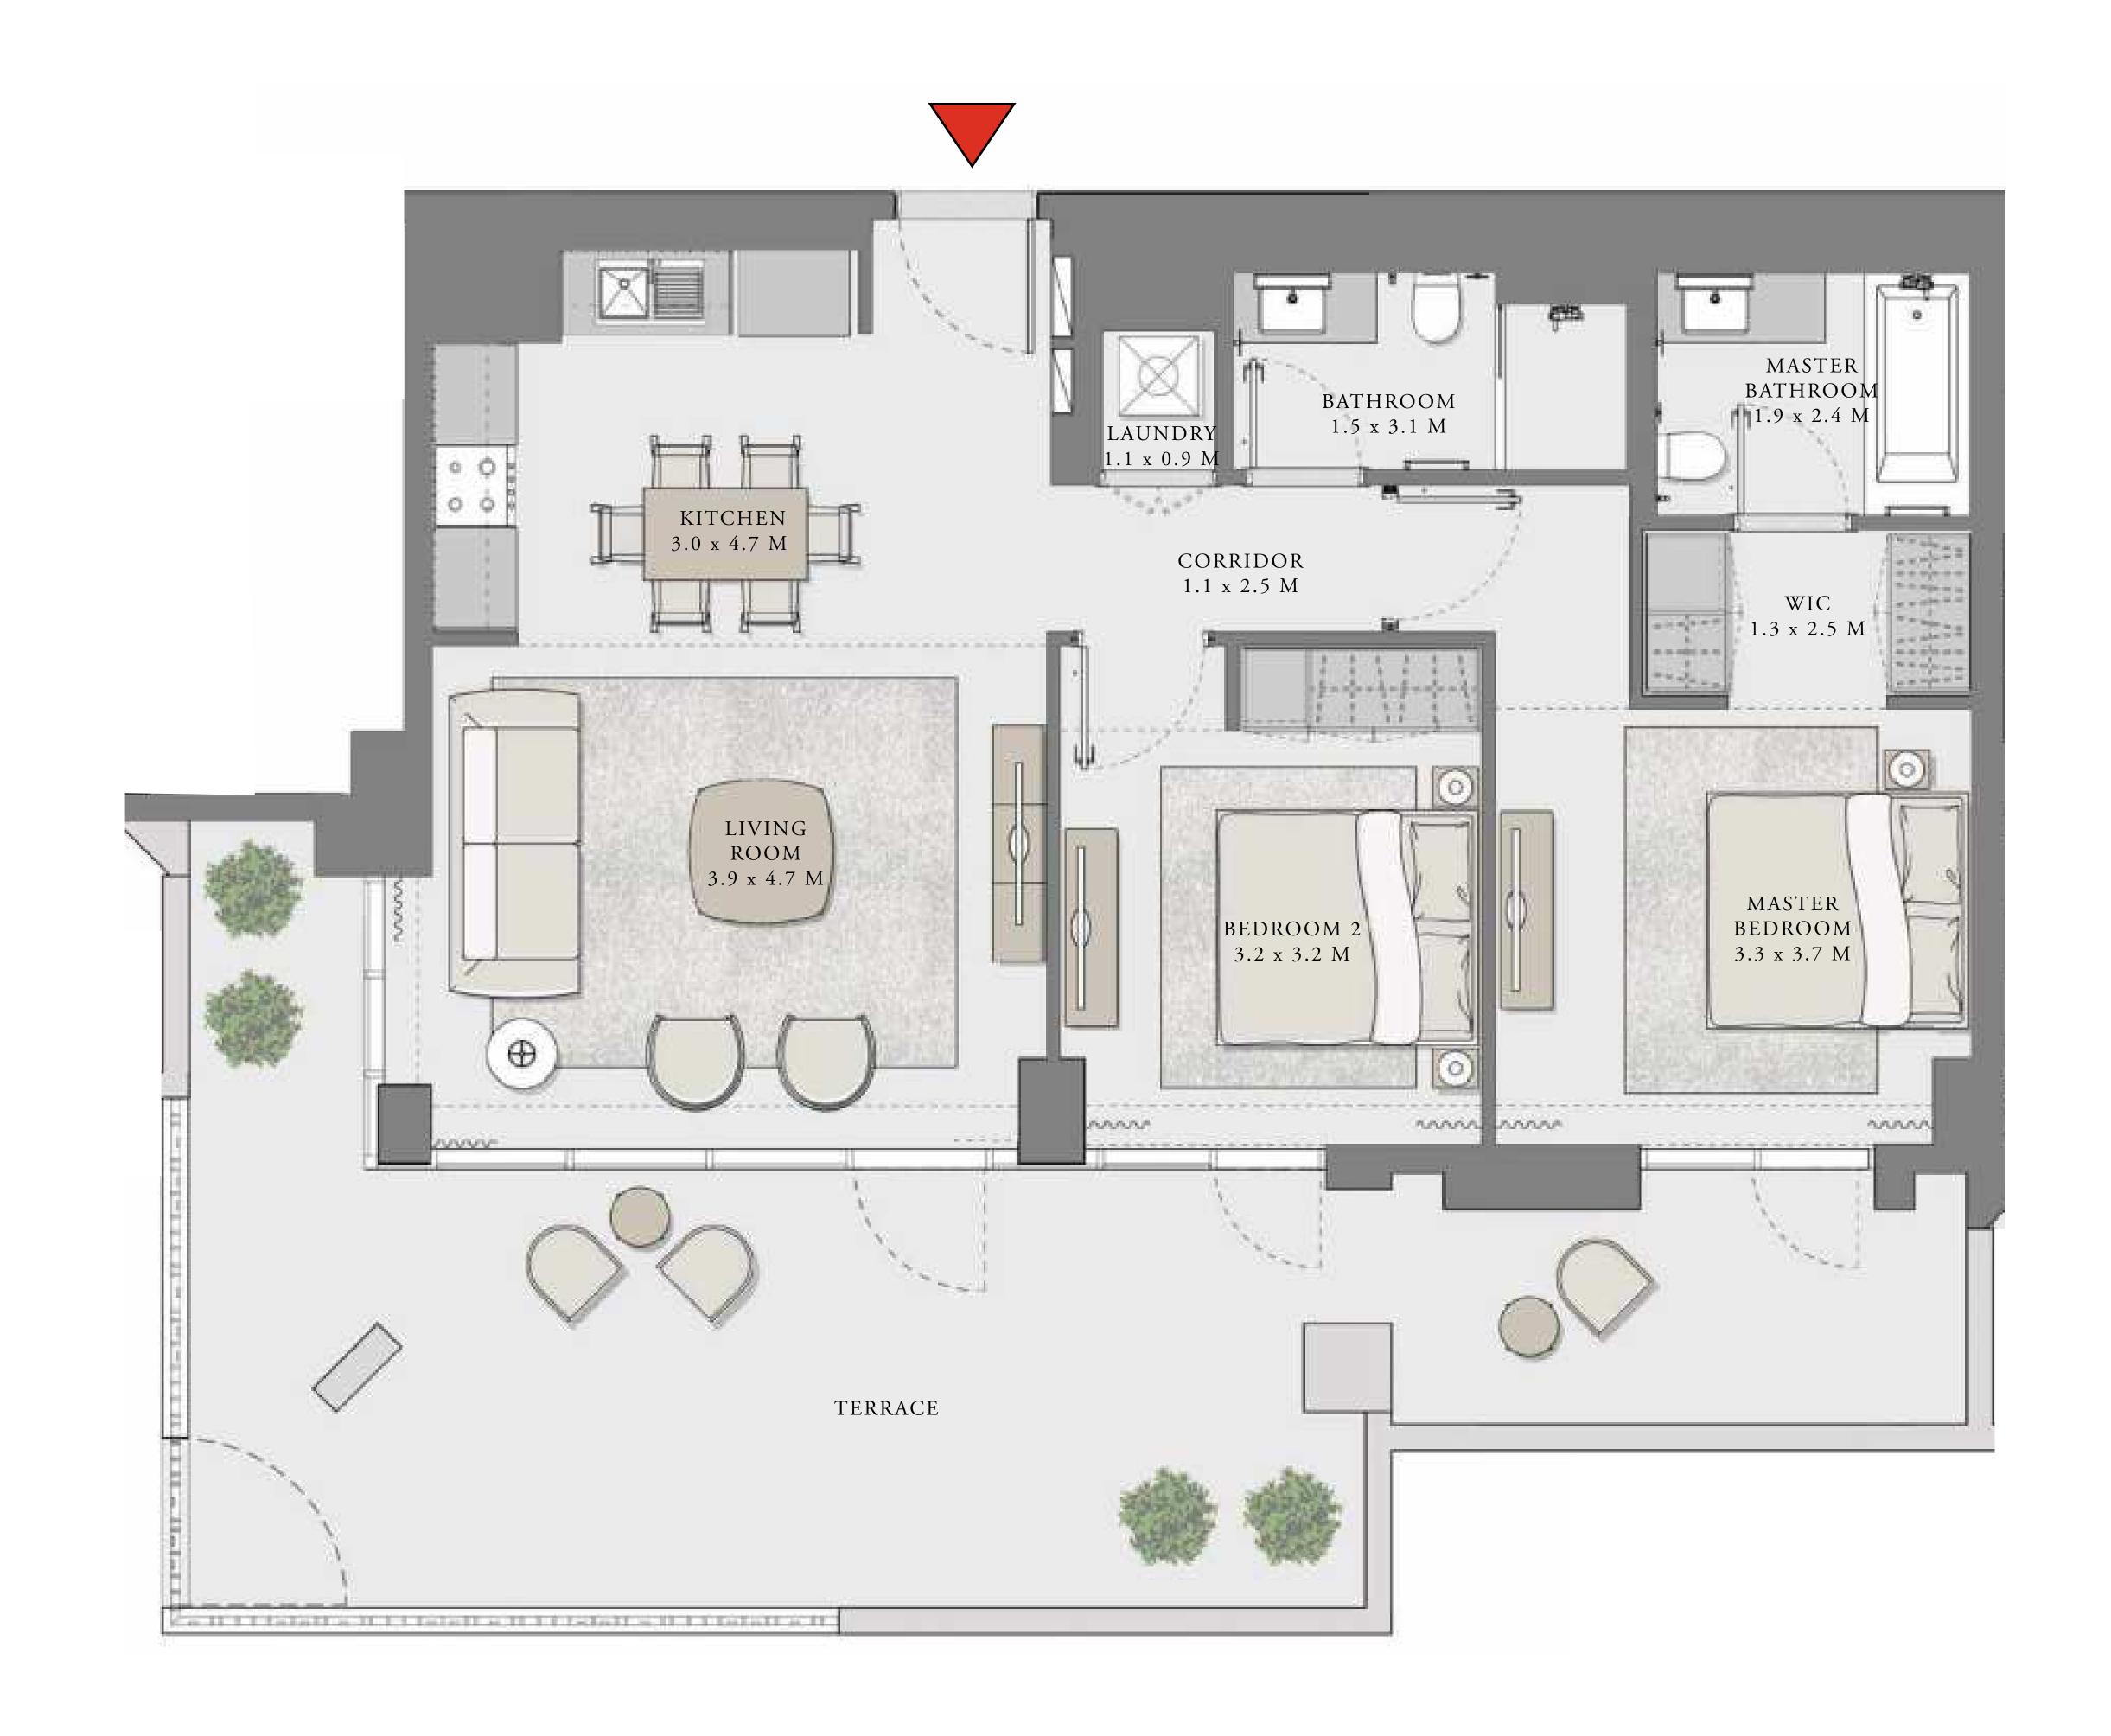

#### LOTUS

#### BUILDING 1

### 2 BEDROOM

#### UNIT 07 LEVEL 02-06

|   | APARTMENT AREA | 909.12 SQ.FT.  | 84.46 SQ.M. |
|---|----------------|----------------|-------------|
|   | BALCONY AREA   | 132.61 SQ.FT.  | 12.32 SQ.M. |
| _ | TOTAL AREA     | 1041.73 SQ.FT. | 96.78 SQ.M. |