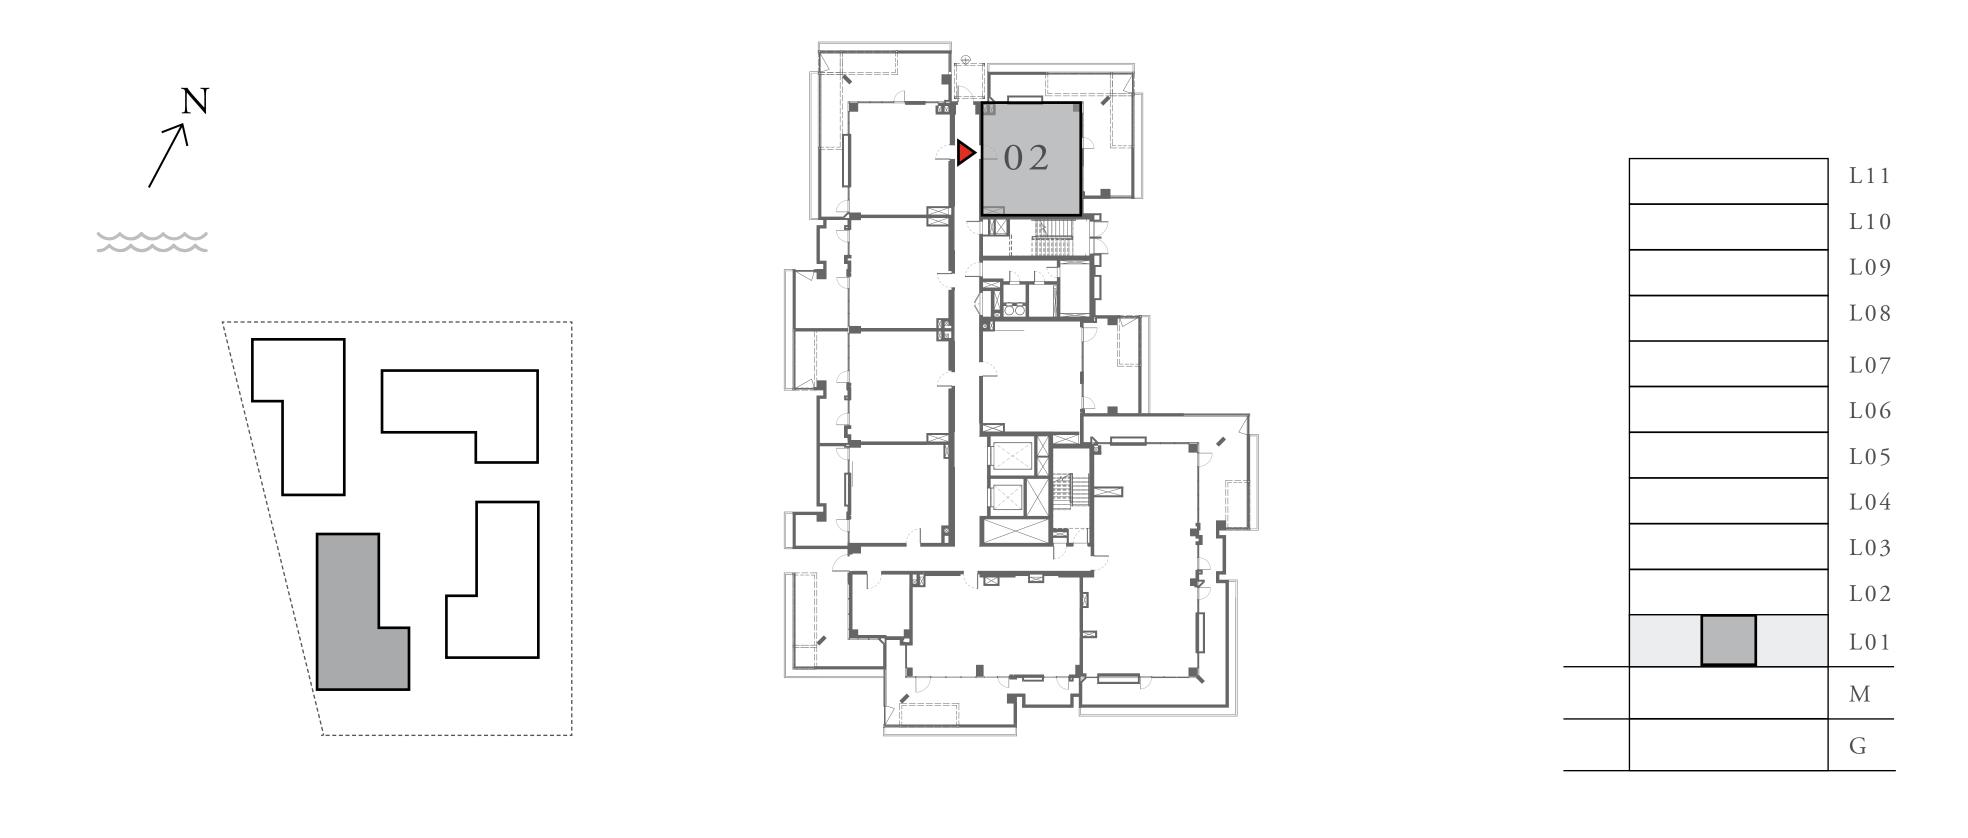

### 2 BEDROOM

UNIT 104 LEVEL 01

| APARTMENT AREA | 909.44 SQ.FT.  | 84.49 SQ.M.  |
|----------------|----------------|--------------|
| BALCONY AREA   | 939.04 SQ.FT.  | 87.24 SQ.M.  |
| TOTAL AREA     | 1848.48 SQ.FT. | 171.73 SQ.M. |