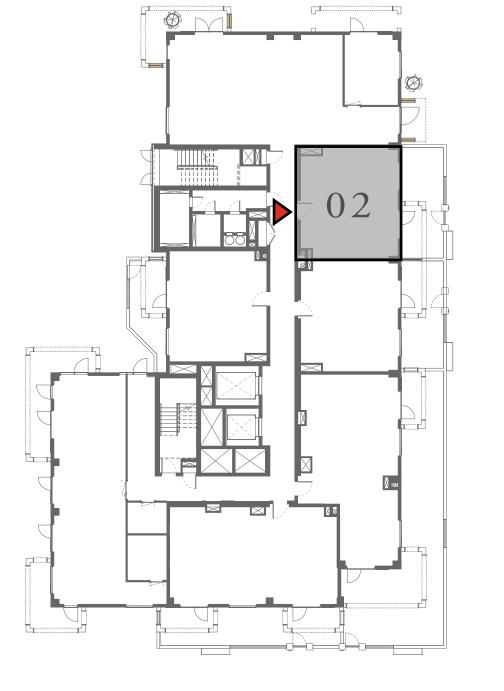

#### UNIT 02 LEVEL 02-06

| APARTMENT AREA | 620.11 SQ.FT. | 57.61 SQ.M. |
|----------------|---------------|-------------|
| BALCONY AREA   | 139.61 SQ.FT. | 12.97 SQ.M. |
| TOTAL AREA     | 759.72 SQ.FT. | 70.58 SQ.M. |