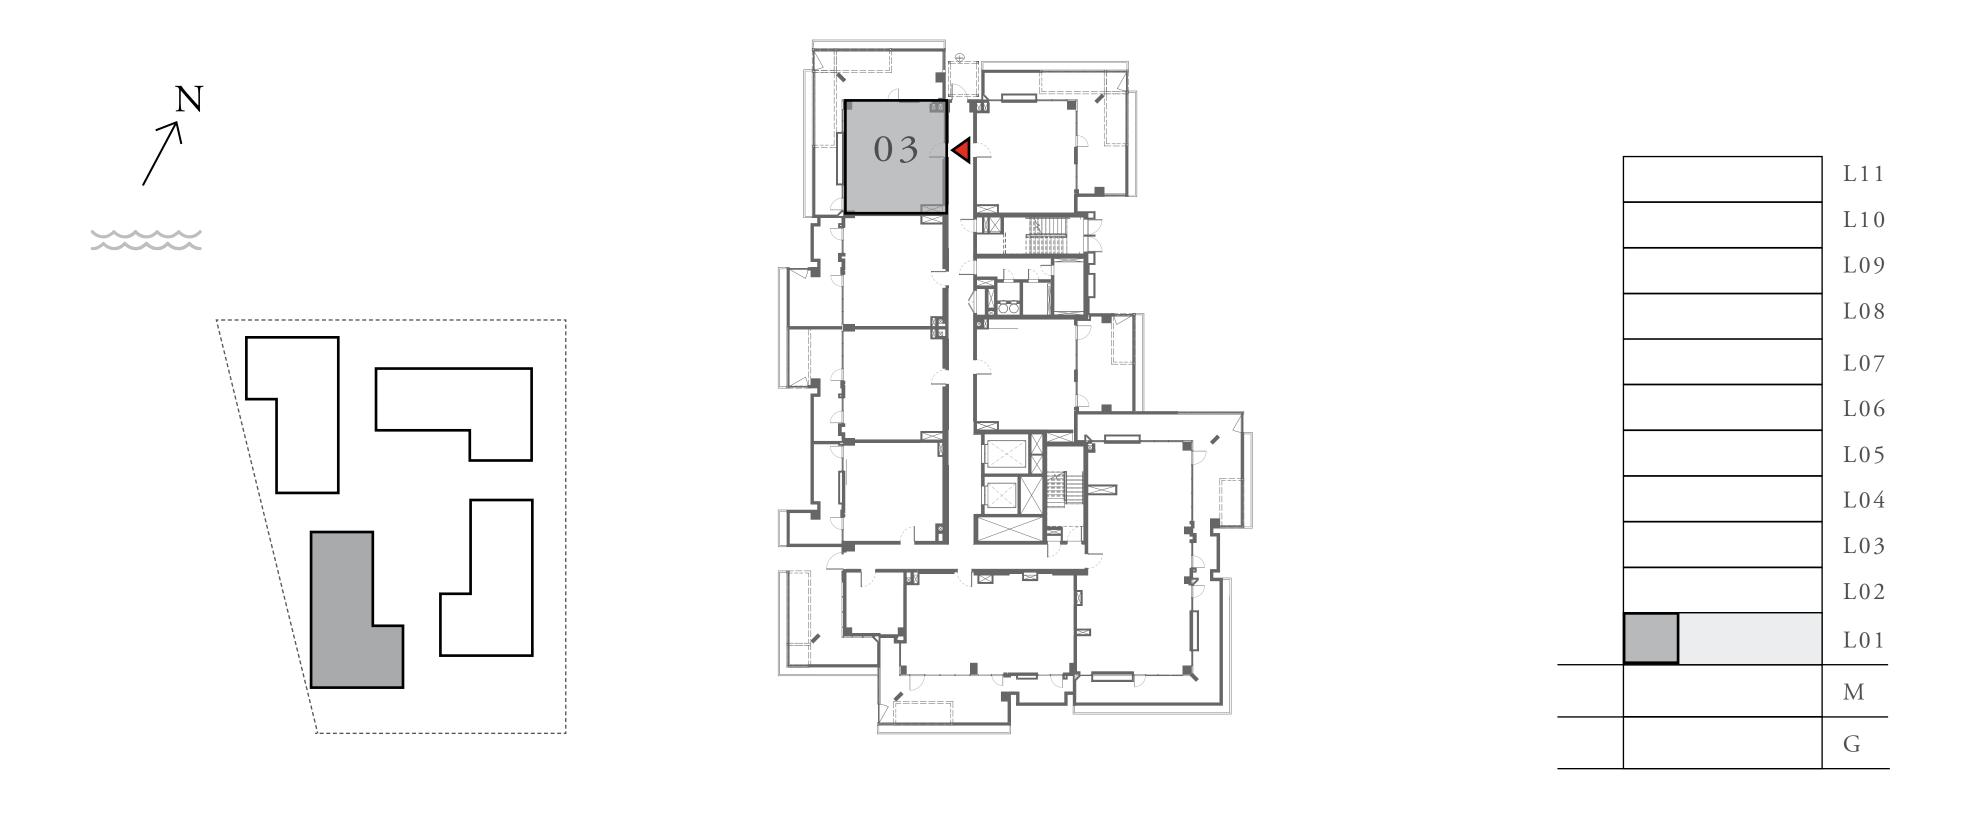

### 1 BEDROOM

UNIT 103 LEVEL 01

| APARTMENT AREA | 600.41 SQ.FT. | 55.78 SQ.M. |
|----------------|---------------|-------------|
| BALCONY AREA   | 264.25 SQ.FT. | 24.55 SQ.M. |
| TOTAL AREA     | 864.66 SQ.FT. | 80.33 SQ.M. |