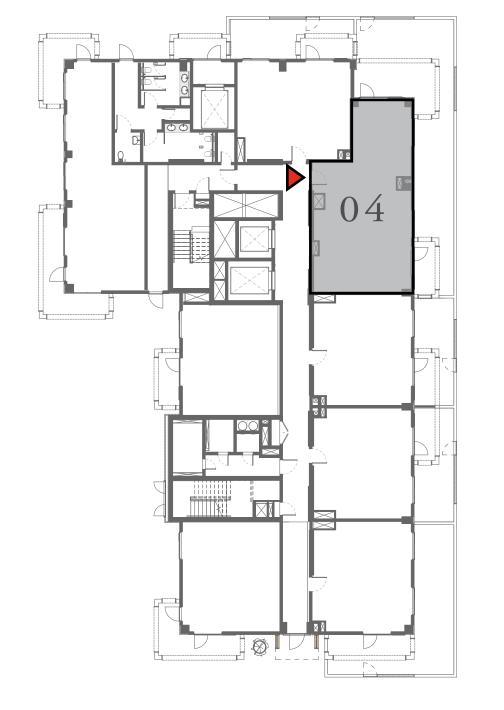

#### UNIT 04 LEVEL 02-06

| APARTMENT AREA | 600.20 SQ.FT. | 55.76 SQ.M. |
|----------------|---------------|-------------|
| BALCONY AREA   | 66.20 SQ.FT.  | 6.15 SQ.M.  |
| TOTAL AREA     | 666.40 SQ.FT. | 61.91 SQ.M. |