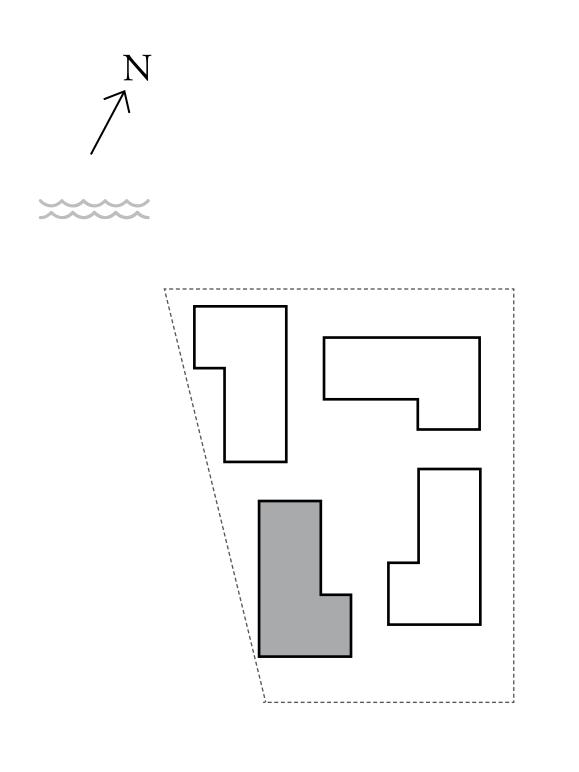

### 2 BEDROOM

UNIT 104 LEVEL 01

| APARTMENT AREA | 909.44 SQ.FT.  | 84.49 SQ.M.  |
|----------------|----------------|--------------|
| BALCONY AREA   | 939.04 SQ.FT.  | 87.24 SQ.M.  |
| TOTAL AREA     | 1848.48 SQ.FT. | 171.73 SQ.M. |