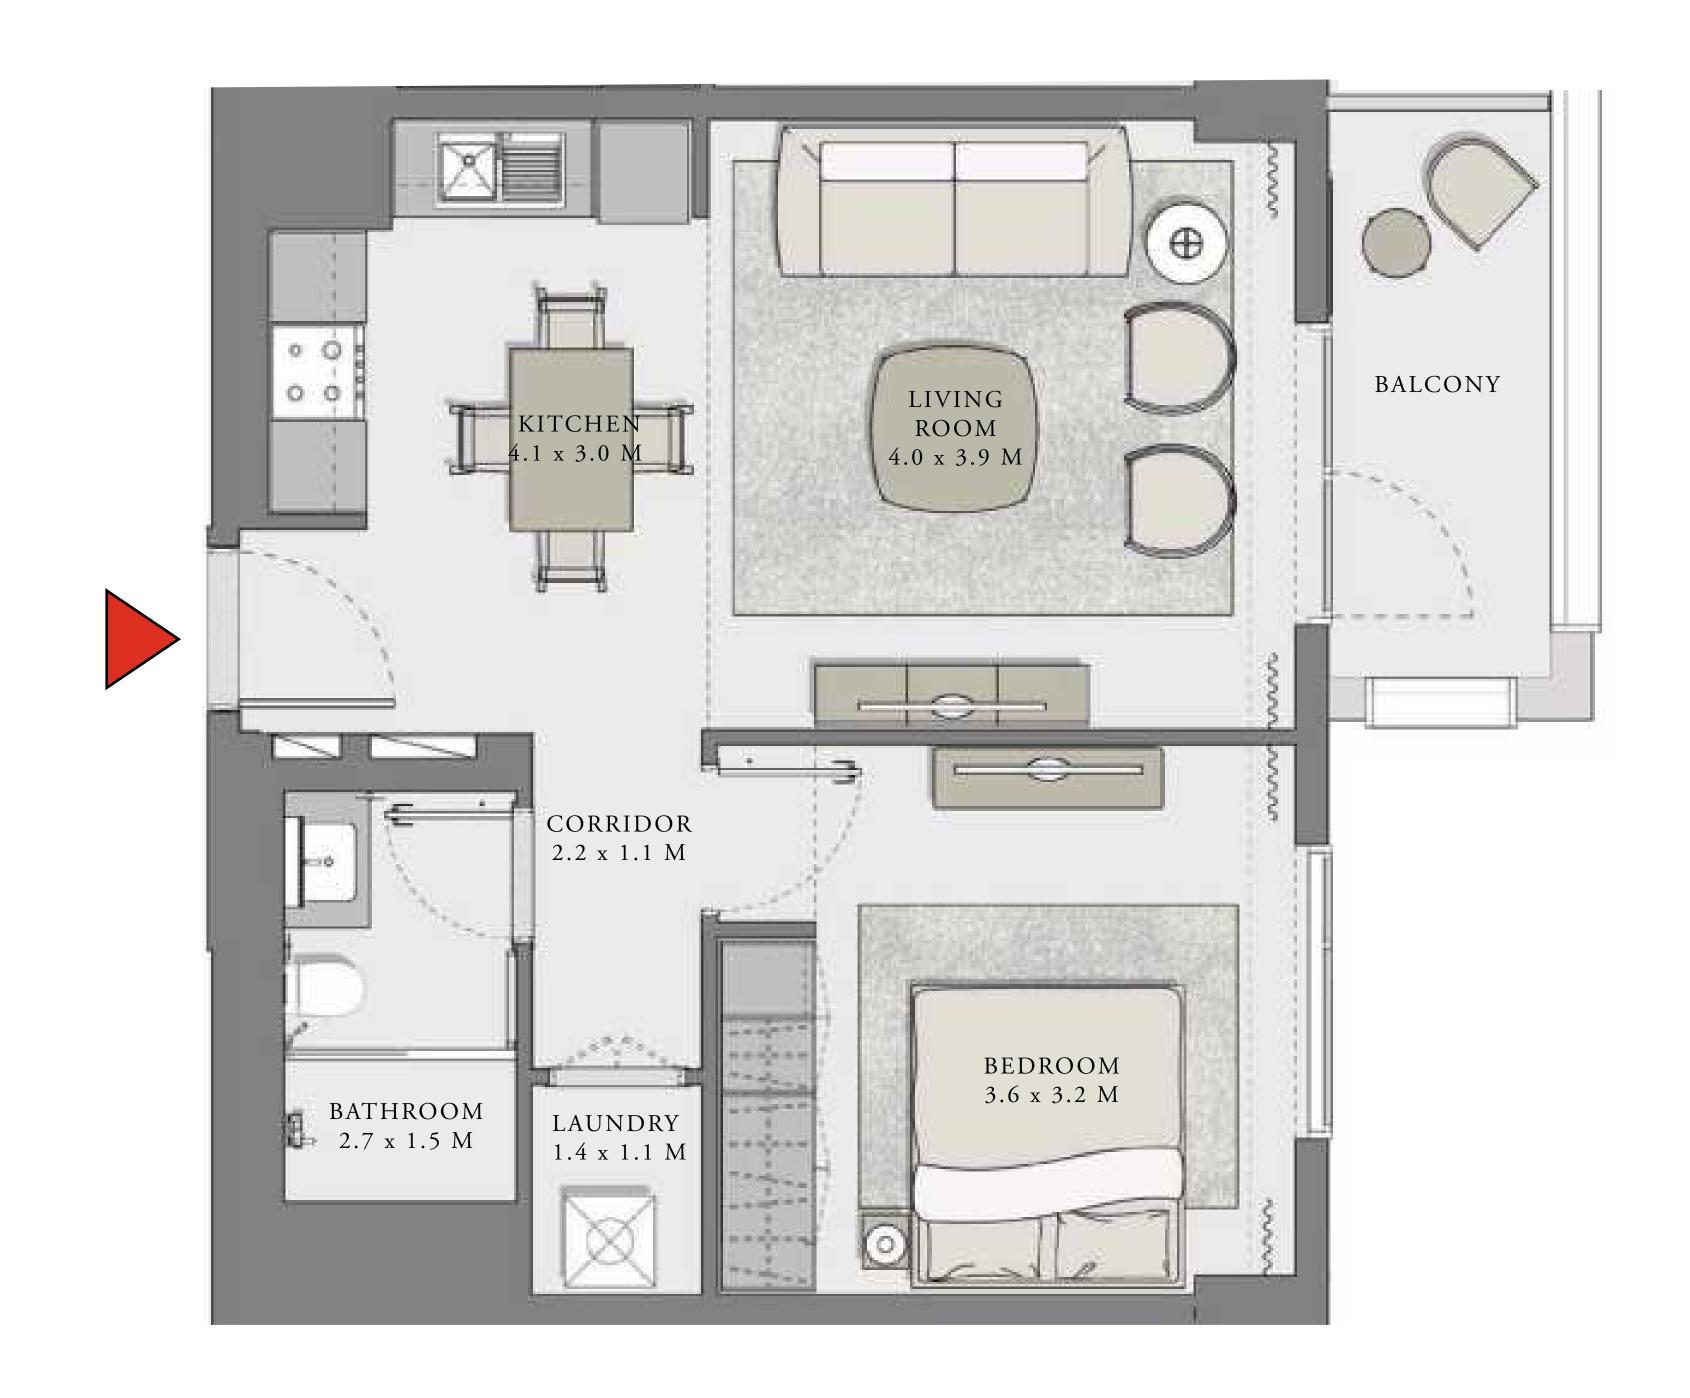

### 2 BEDROOM

UNIT 06 LEVEL 02-06

| APARTMENT AREA | 904.38 SQ.FT.  | 84.02 SQ.M.  |
|----------------|----------------|--------------|
| BALCONY AREA   | 249.83 SQ.FT.  | 23.21 SQ.M.  |
| TOTAL AREA     | 1154.21 SQ.FT. | 107.23 SQ.M. |