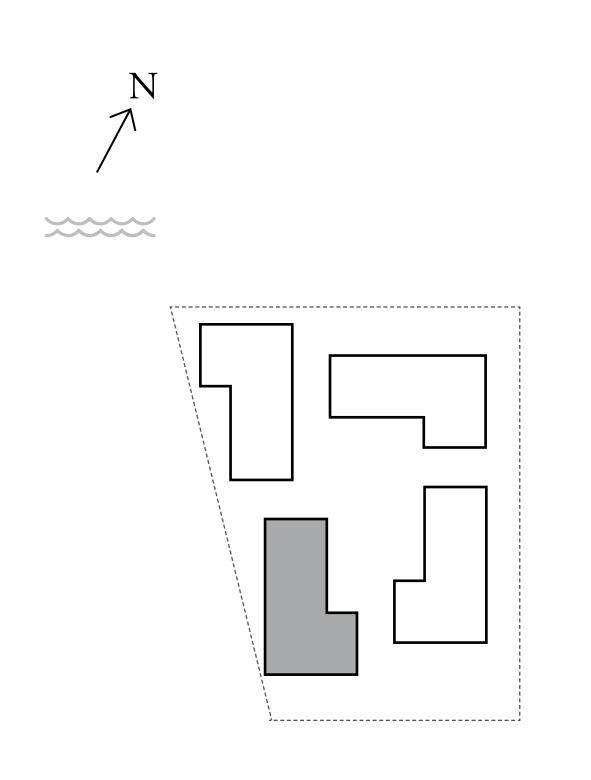

### 1 BEDROOM

UNIT 103 LEVEL 01

| APARTMENT AREA | 605.15 SQ.FT. | 56.22 SQ.M. |
|----------------|---------------|-------------|
| BALCONY AREA   | 263.39 SQ.FT. | 24.47 SQ.M. |
| TOTAL AREA     | 868.54 SQ.FT. | 80.69 SQ.M. |