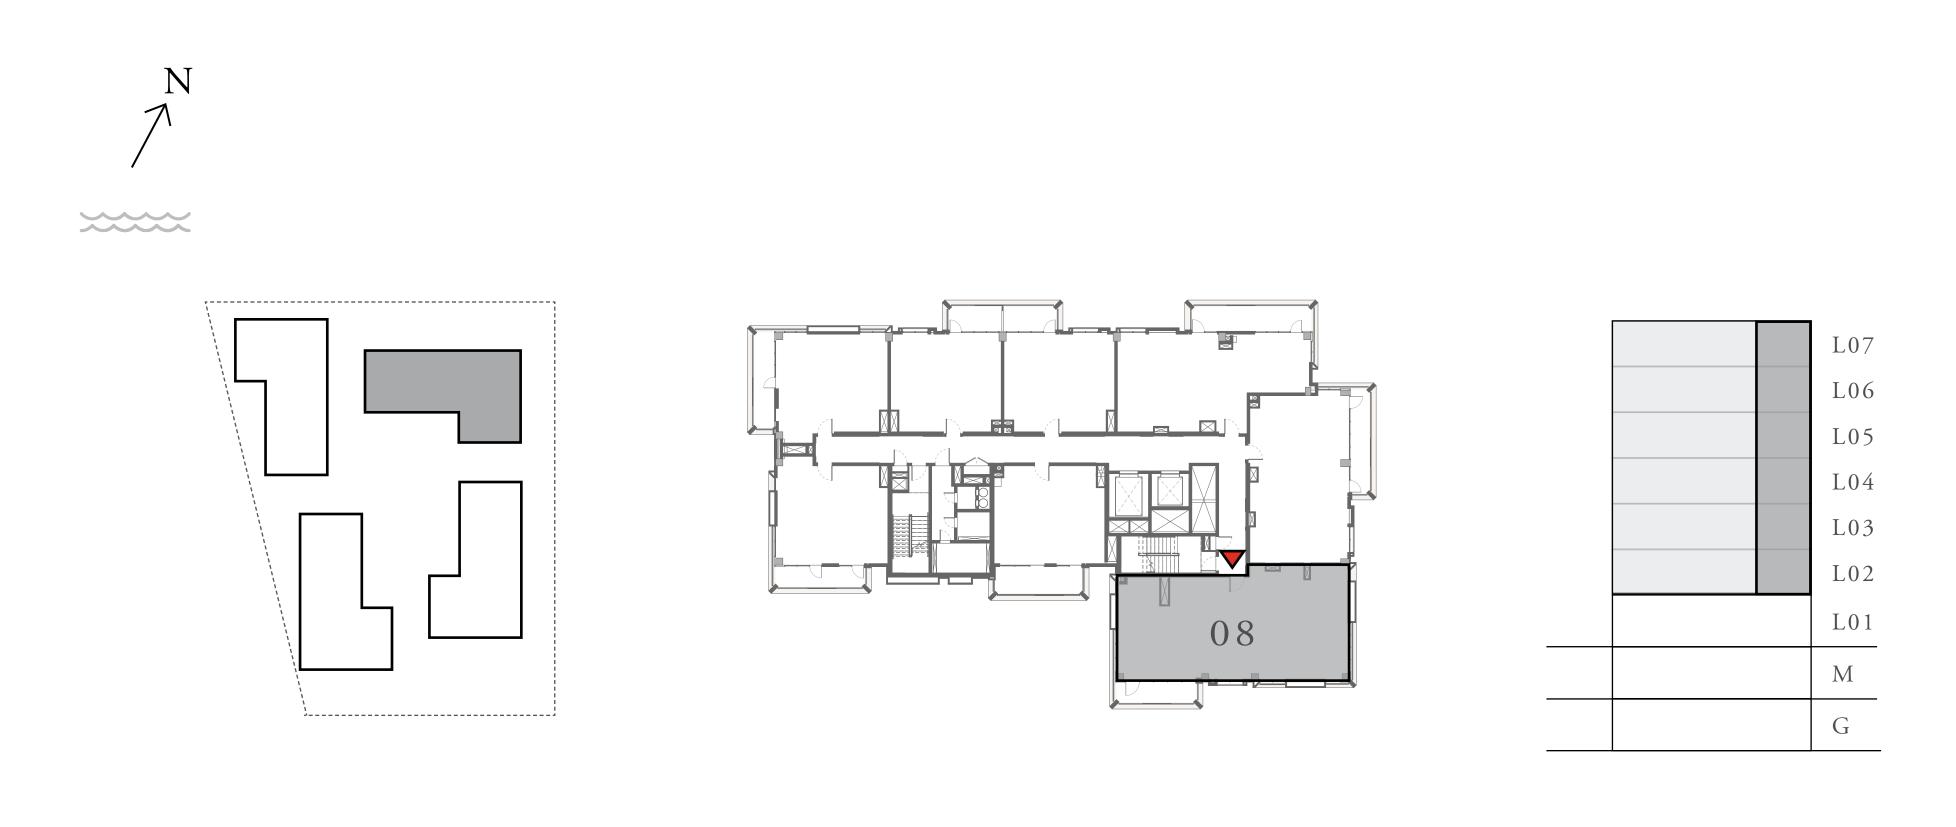

### 3 BEDROOM

UNIT 08 LEVEL 02-06

| APARTMENT AREA | 1347.32 SQ.FT. | 125.17 SQ.M. |
|----------------|----------------|--------------|
| BALCONY AREA   | 303.22 SQ.FT.  | 28.17 SQ.M.  |
| TOTAL AREA     | 1650.54 SQ.FT. | 153.34 SQ.M. |