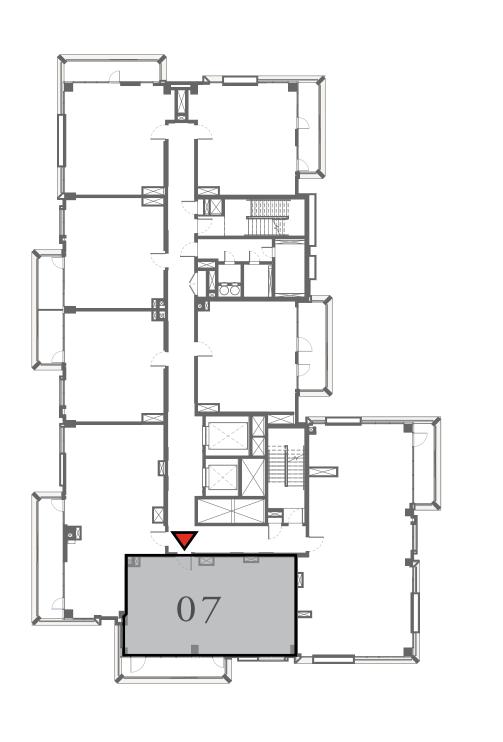

#### UNIT 07 LEVEL 02-11

| APARTMENT AREA | 919.35 SQ.FT.  | 85.41 SQ.M. |
|----------------|----------------|-------------|
| BALCONY AREA   | 126.69 SQ.FT.  | 11.77 SQ.M. |
| TOTAL AREA     | 1046.04 SQ.FT. | 97.18 SQ.M. |

### LOTUS

#### BUILDING 2

### 3 BEDROOM

UNIT 08 LEVEL 02-11

|   | APARTMENT AREA | 1347.32 SQ.FT. | 125.17 SQ.M. |  |
|---|----------------|----------------|--------------|--|
|   | BALCONY AREA   | 110.65 SQ.FT.  | 10.28 SQ.M.  |  |
| - | TOTAL AREA     | 1457.97 SQ.FT. | 135.45 SQ.M. |  |