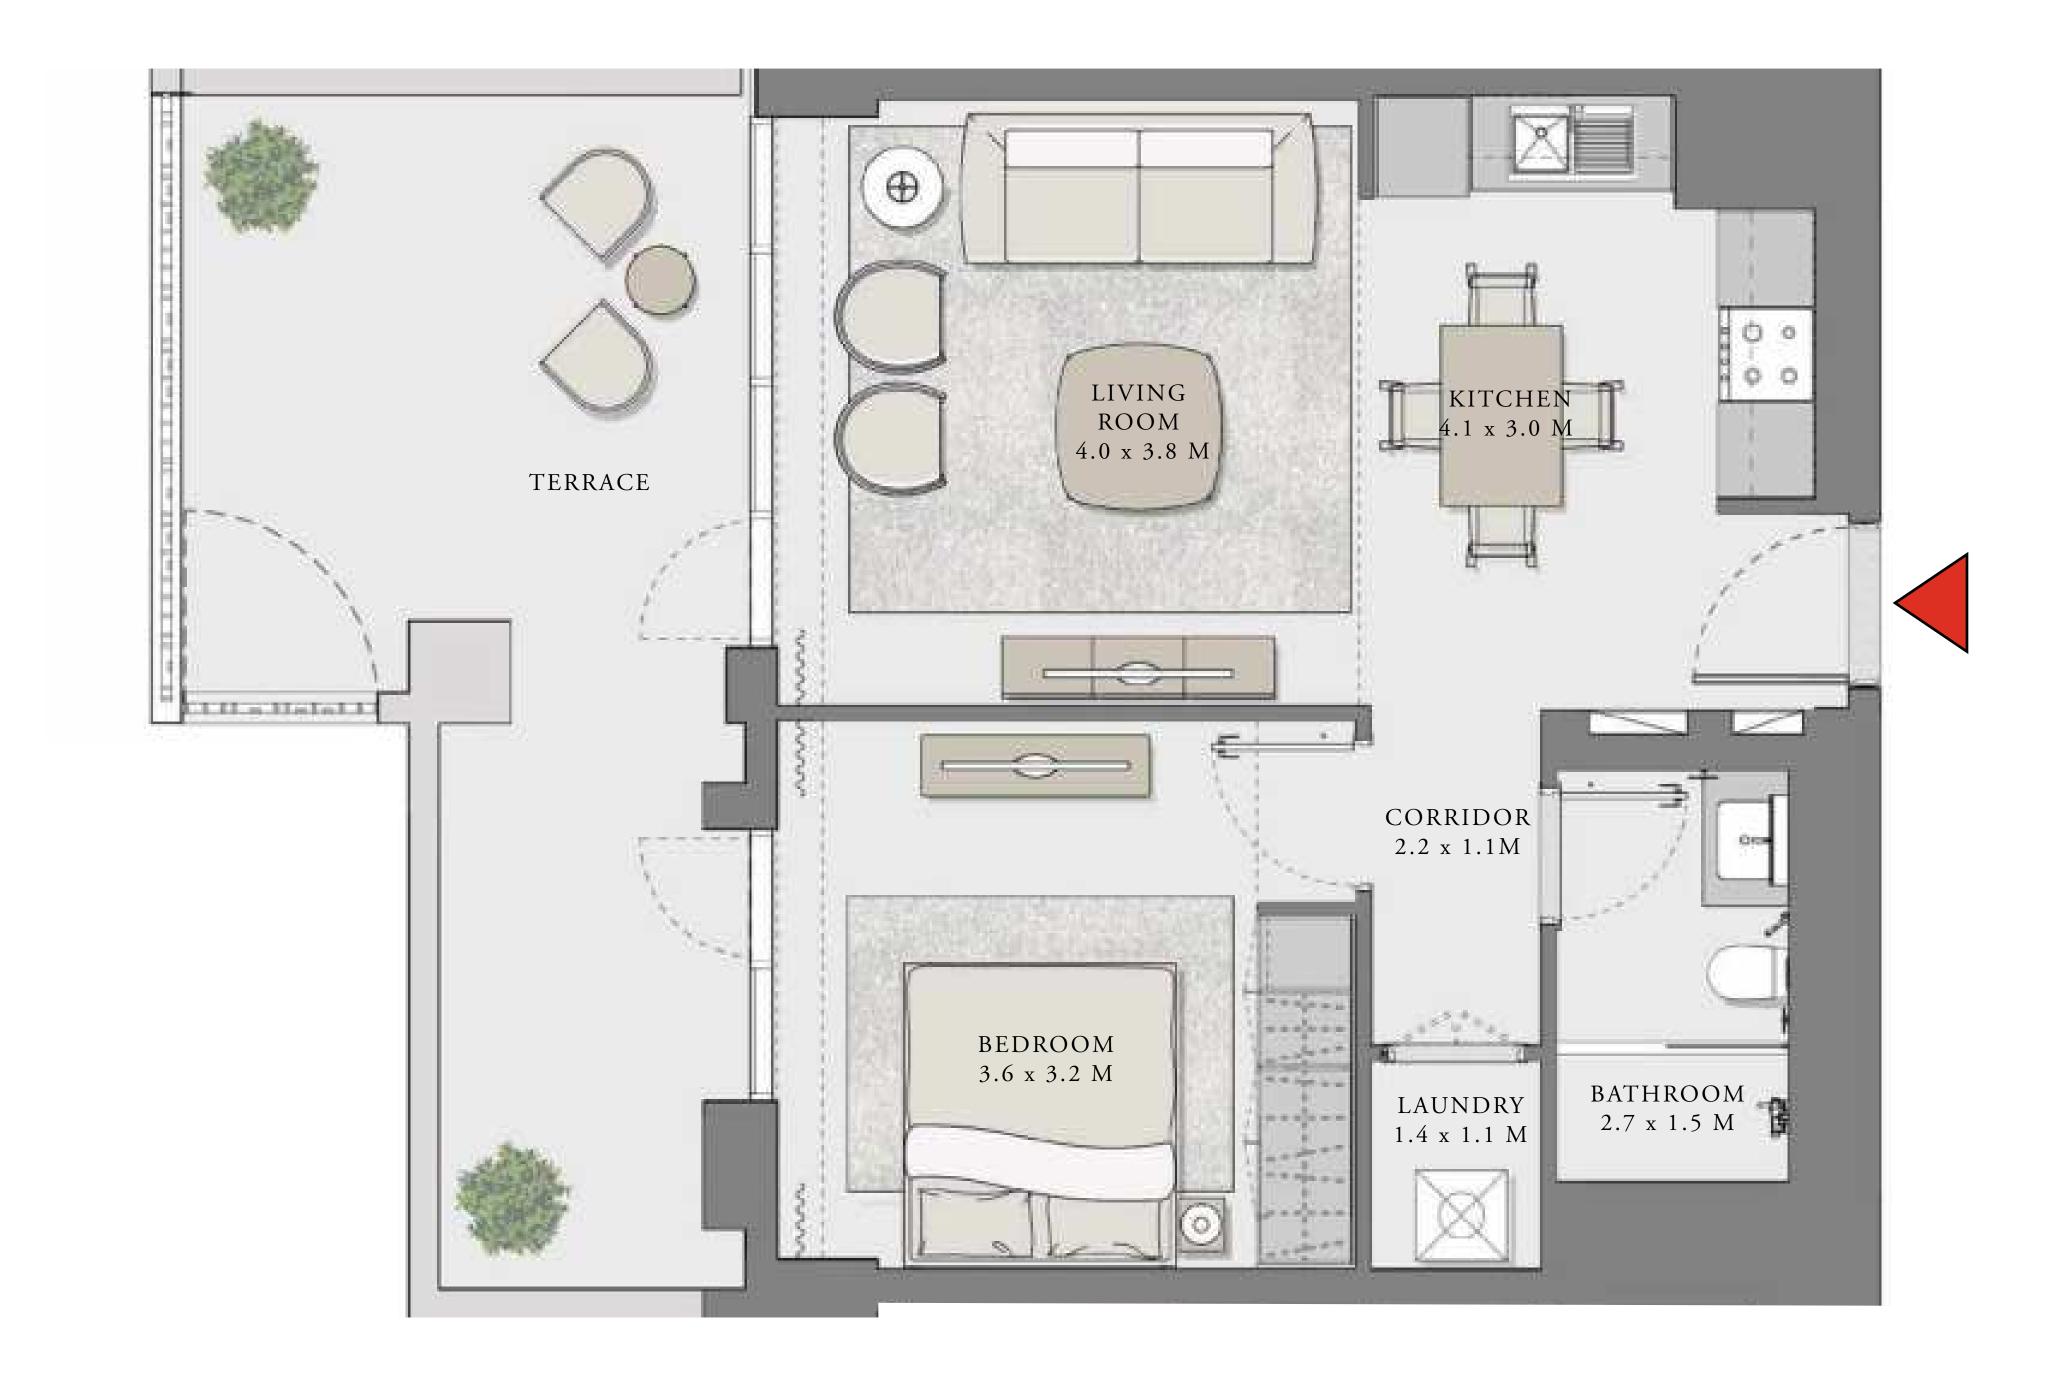

#### UNIT 05 LEVEL 02-06

| APARTMENT AREA | 600.84 SQ.FT. | 55.82 SQ.M. |
|----------------|---------------|-------------|
| BALCONY AREA   | 66.20 SQ.FT.  | 6.15 SQ.M.  |
| TOTAL AREA     | 667.04 SQ.FT. | 61.97 SQ.M. |