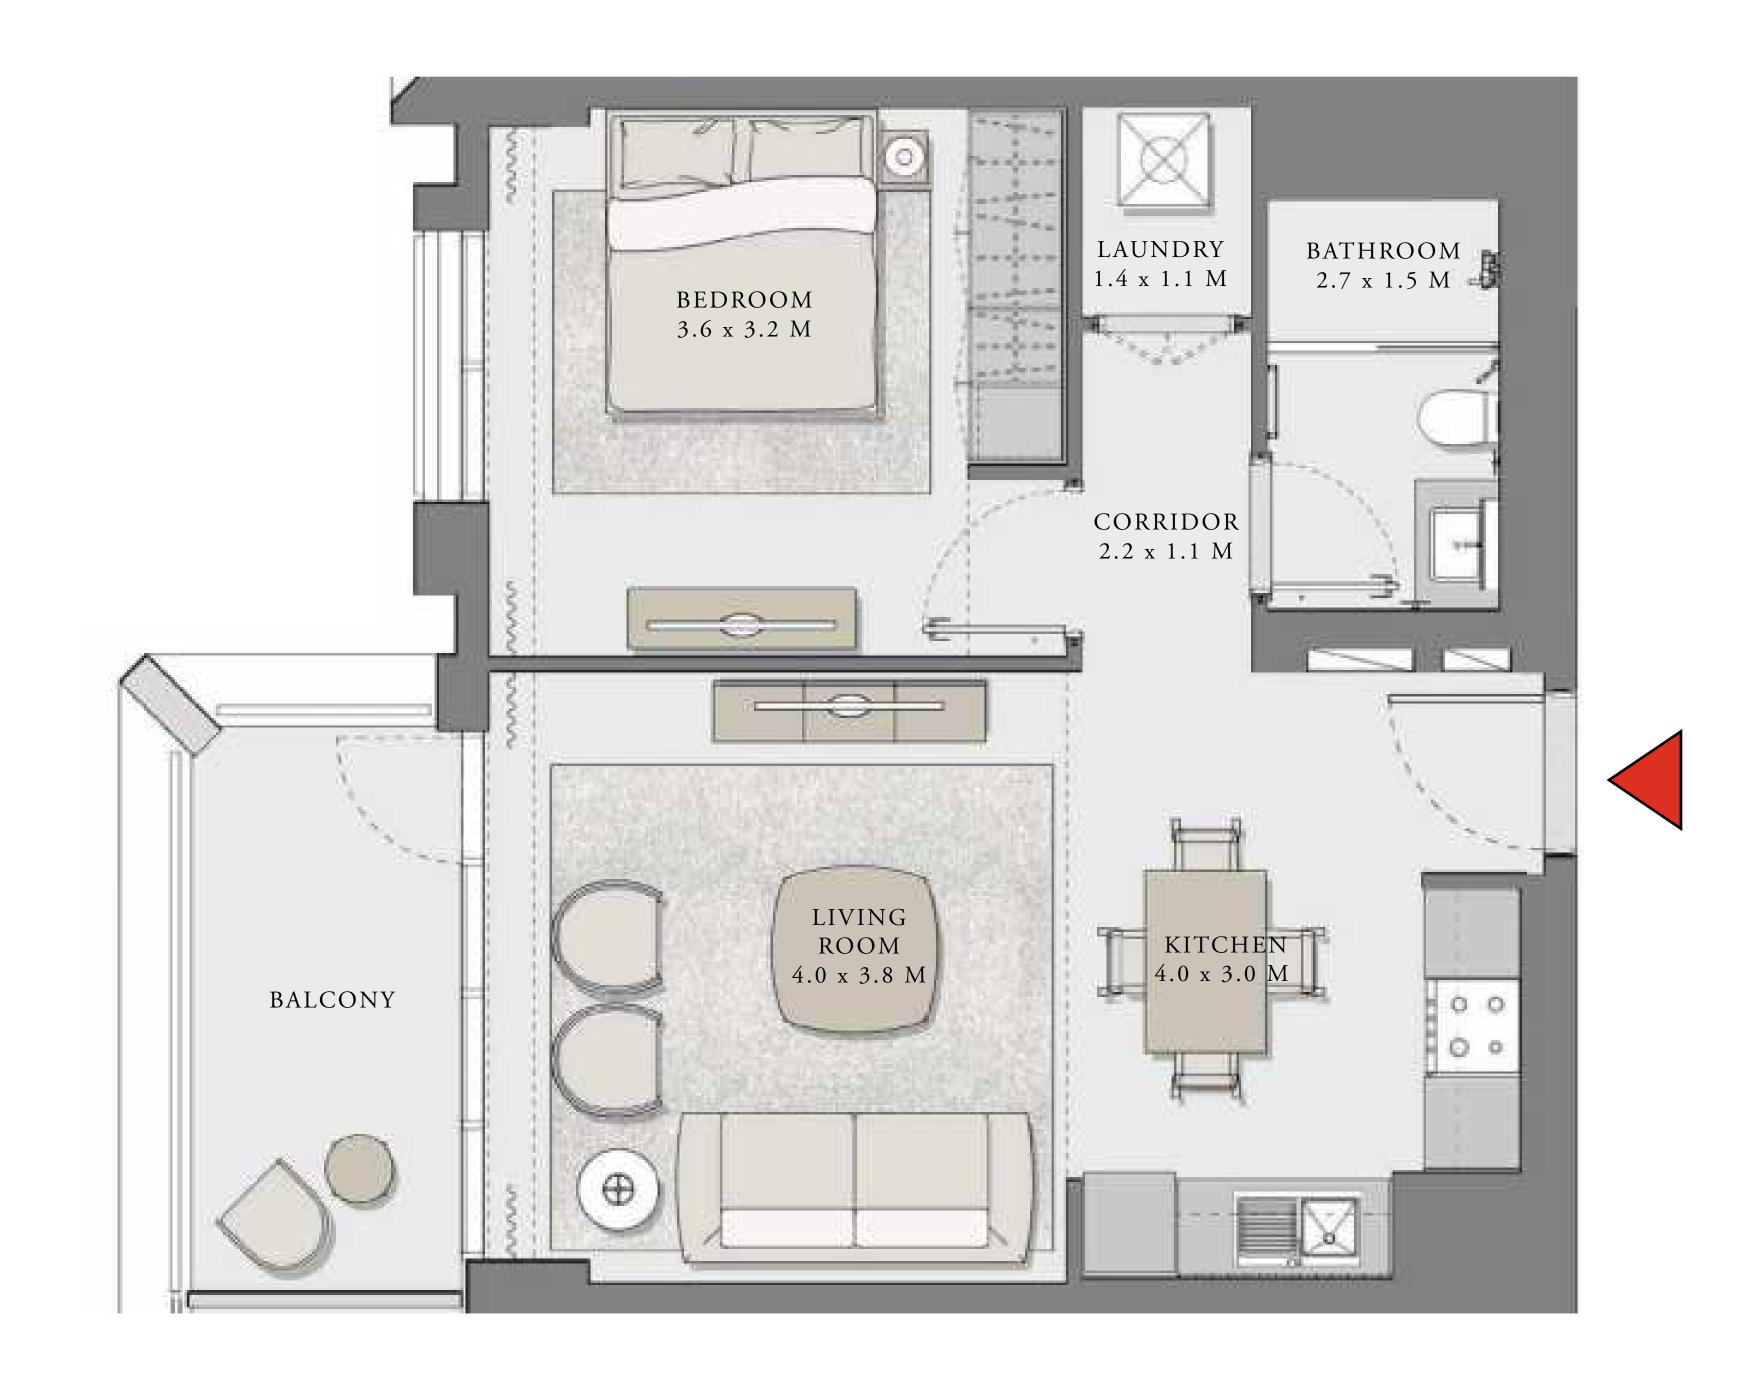

#### UNIT 04 LEVEL 02-06

| APARTMENT AREA | 600.20 SQ.FT. | 55.76 SQ.M. |
|----------------|---------------|-------------|
| BALCONY AREA   | 66.20 SQ.FT.  | 6.15 SQ.M.  |
| TOTAL AREA     | 666.40 SQ.FT. | 61.91 SQ.M. |