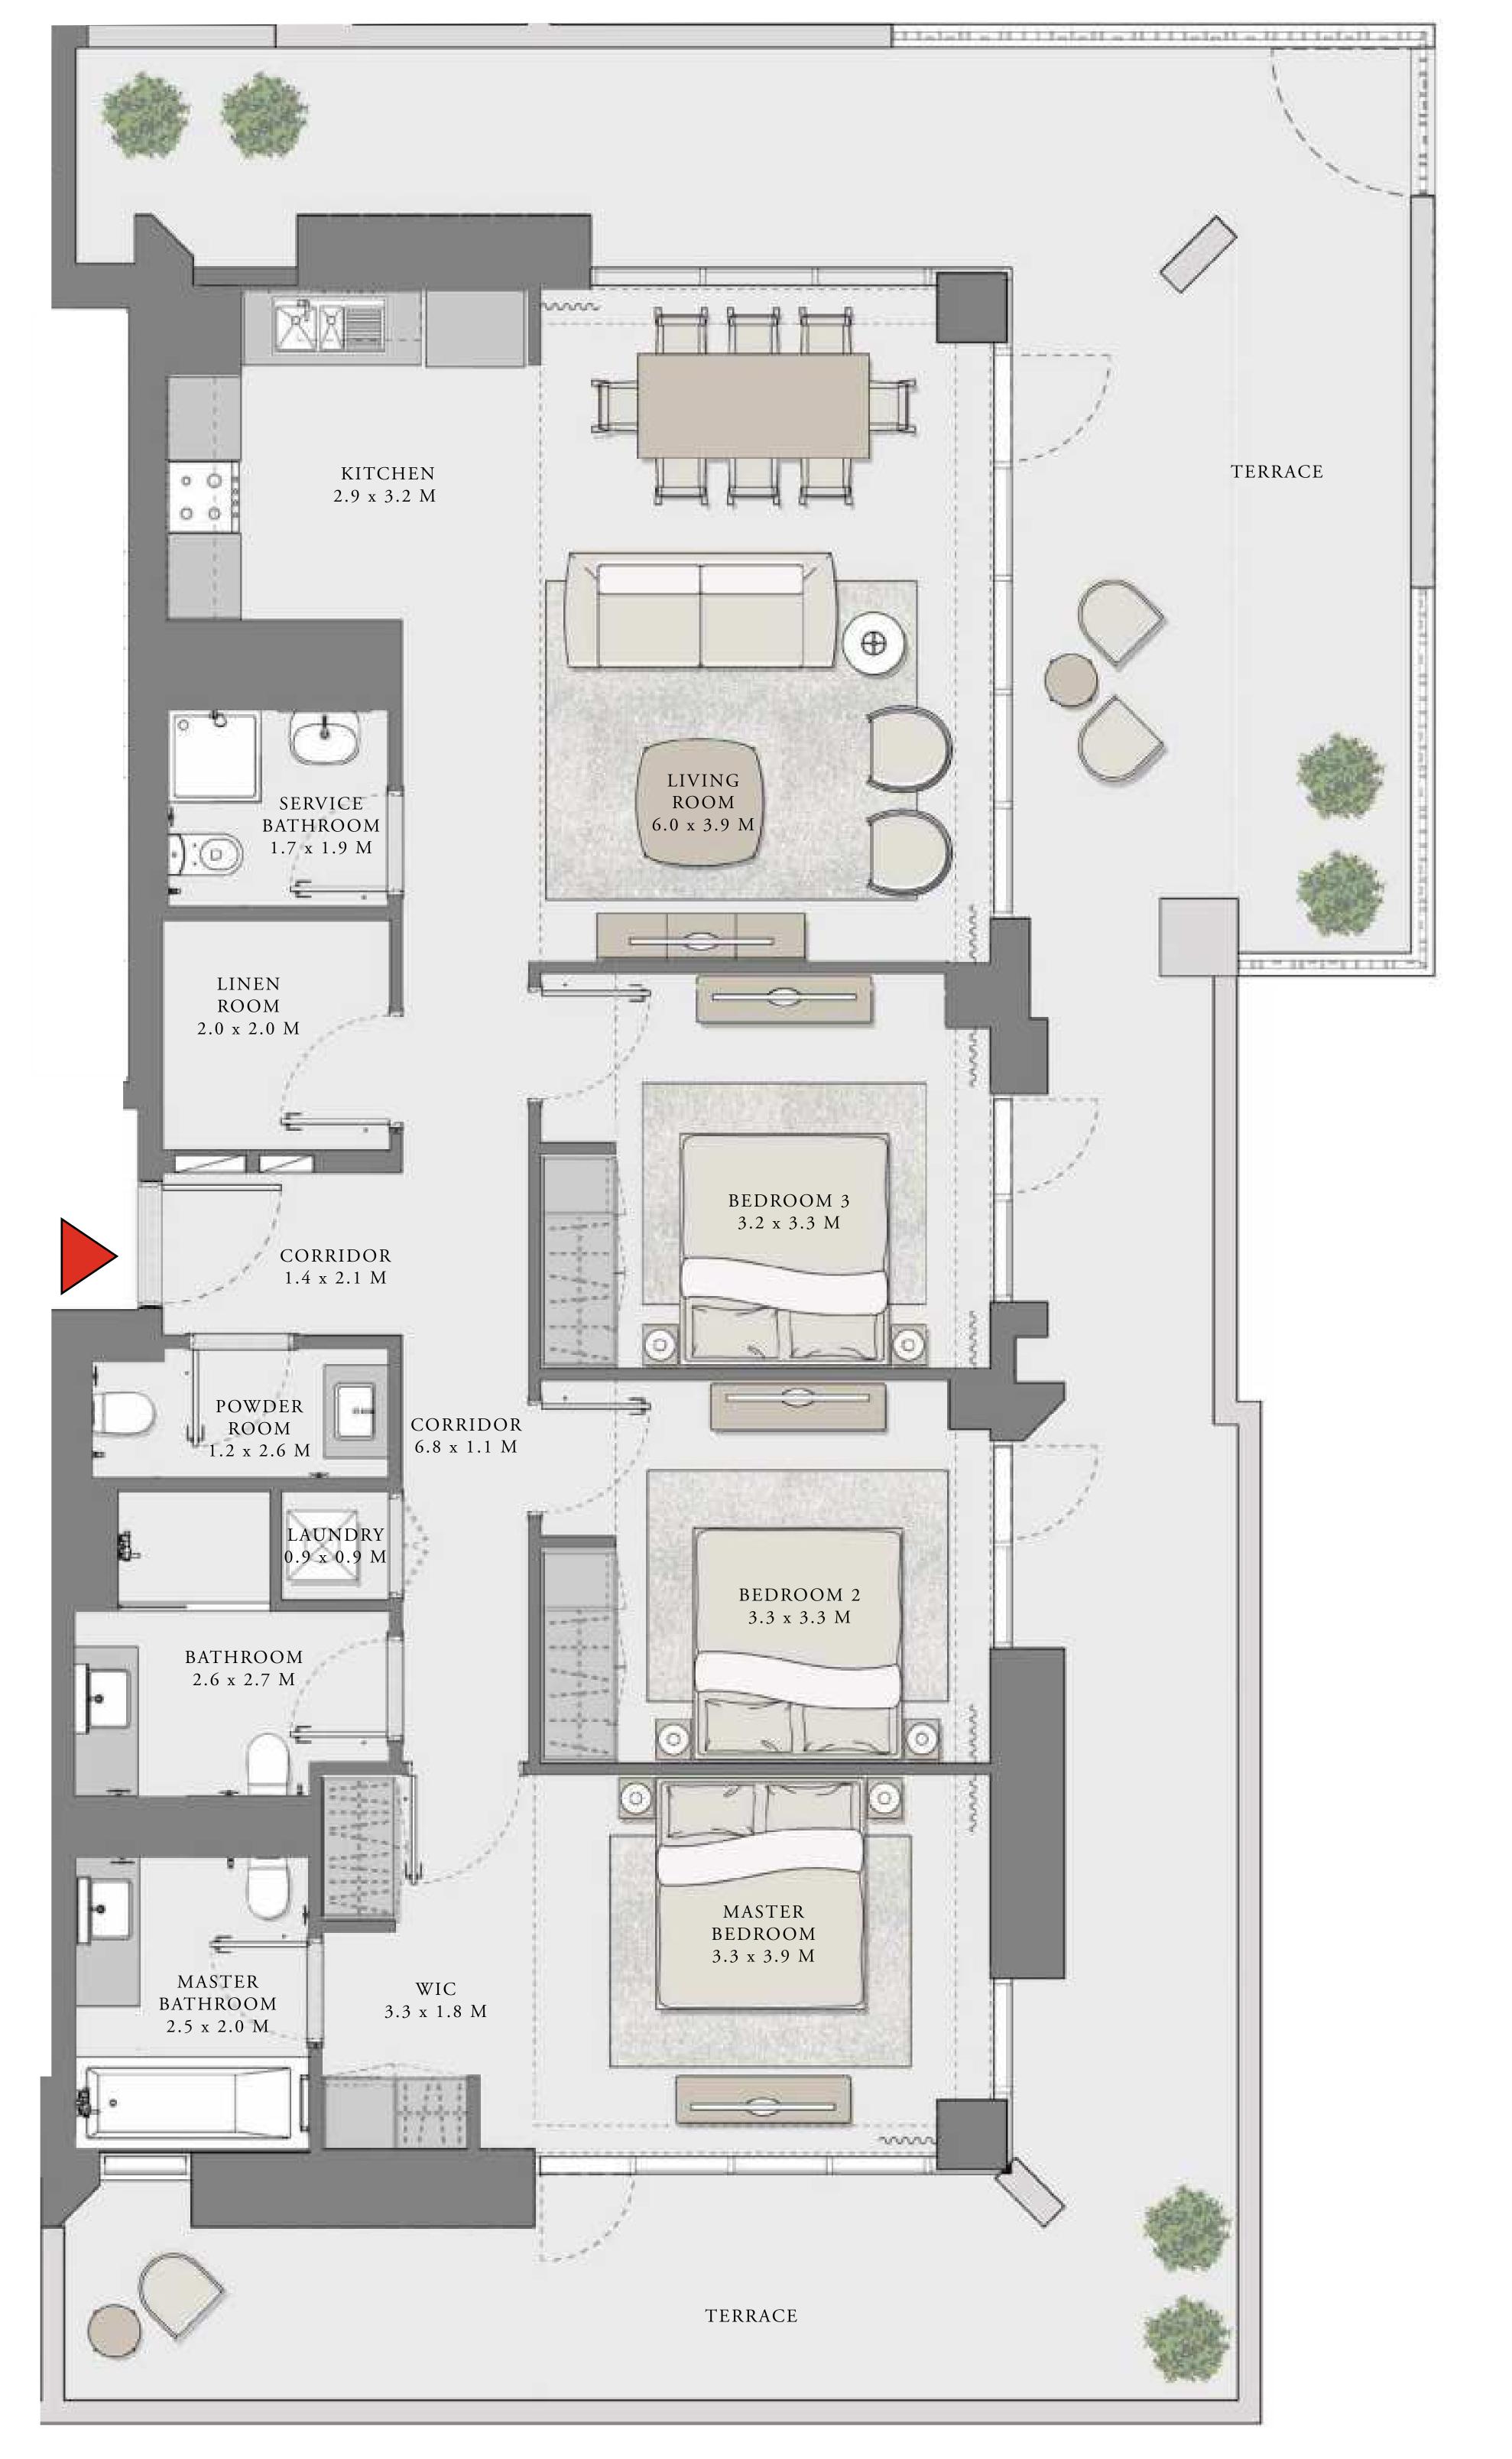

#### LOTUS

#### BUILDING 1

### 3 BEDROOM

UNIT 08 LEVEL 02-06

| APARTMENT AREA | 1347.32 SQ.FT. | 125.17 SQ.M. |
|----------------|----------------|--------------|
| BALCONY AREA   | 303.22 SQ.FT.  | 28.17 SQ.M.  |
| TOTAL AREA     | 1650.54 SQ.FT. | 153.34 SQ.M. |