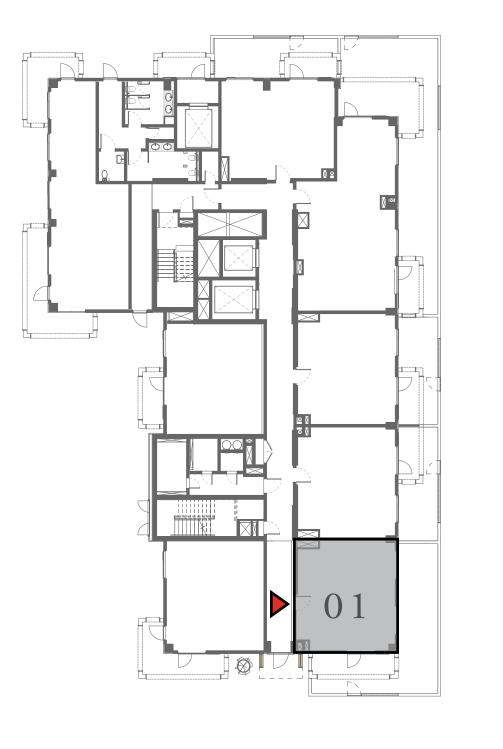

### 1 BEDROOM

UNIT 101 LEVEL 01

| APARTMENT AREA | 599.66 SQ.FT. | 55.71 SQ.M. |
|----------------|---------------|-------------|
| BALCONY AREA   | 228.63 SQ.FT. | 21.24 SQ.M. |
| TOTAL AREA     | 828.29 SQ.FT. | 76.95 SQ.M. |