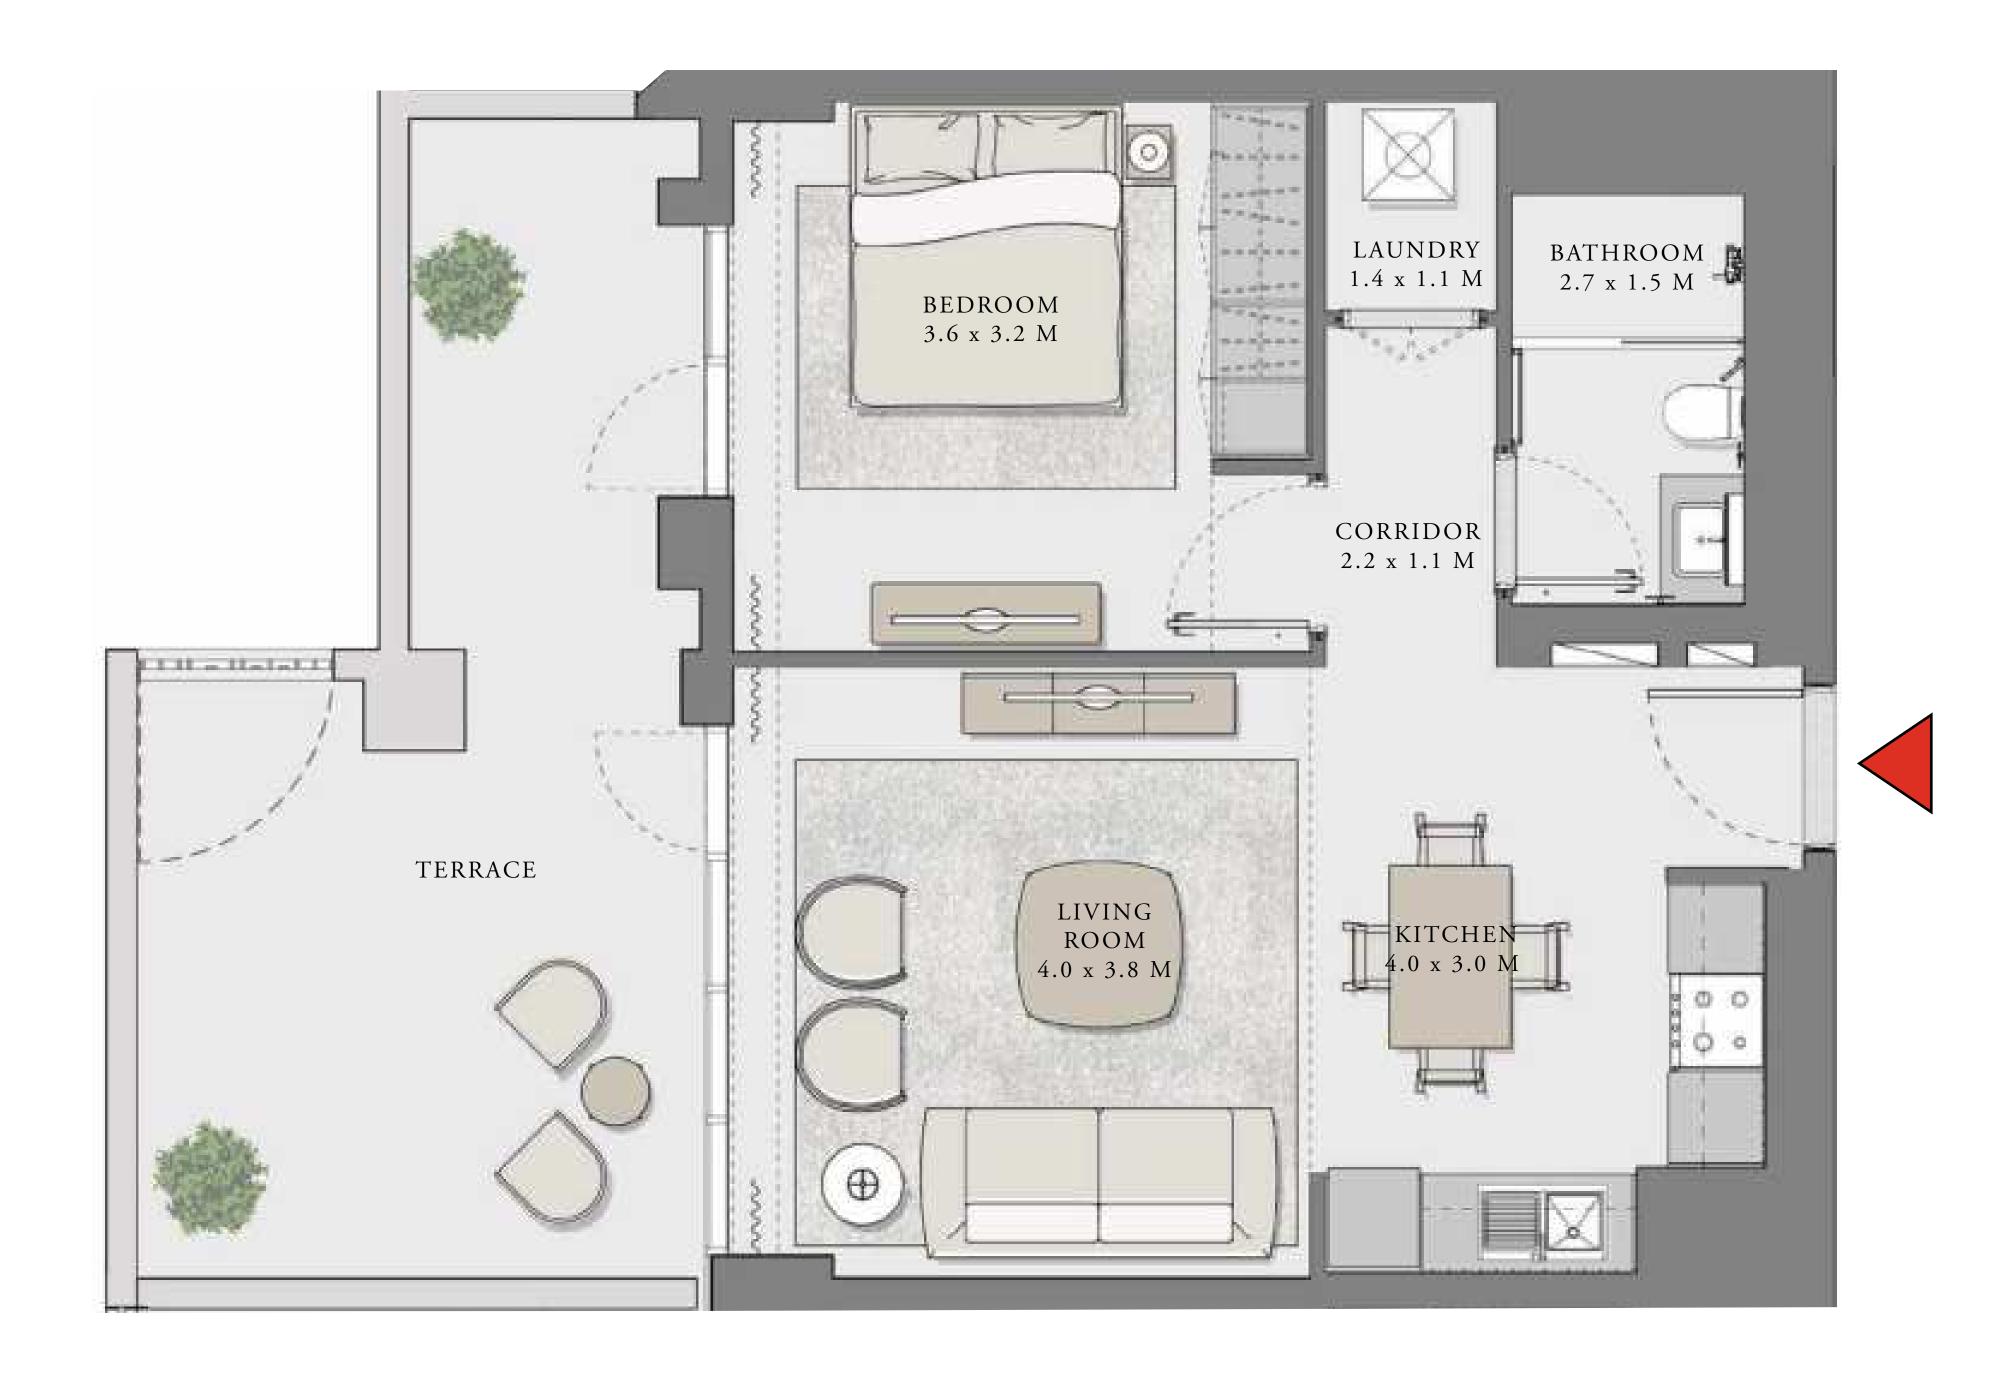

### 1 BEDROOM

#### UNIT 04 LEVEL 02-06

| APARTMENT AREA | 600.20 SQ.FT. | 55.76 SQ.M. |
|----------------|---------------|-------------|
| BALCONY AREA   | 66.20 SQ.FT.  | 6.15 SQ.M.  |
| TOTAL AREA     | 666.40 SQ.FT. | 61.91 SQ.M. |