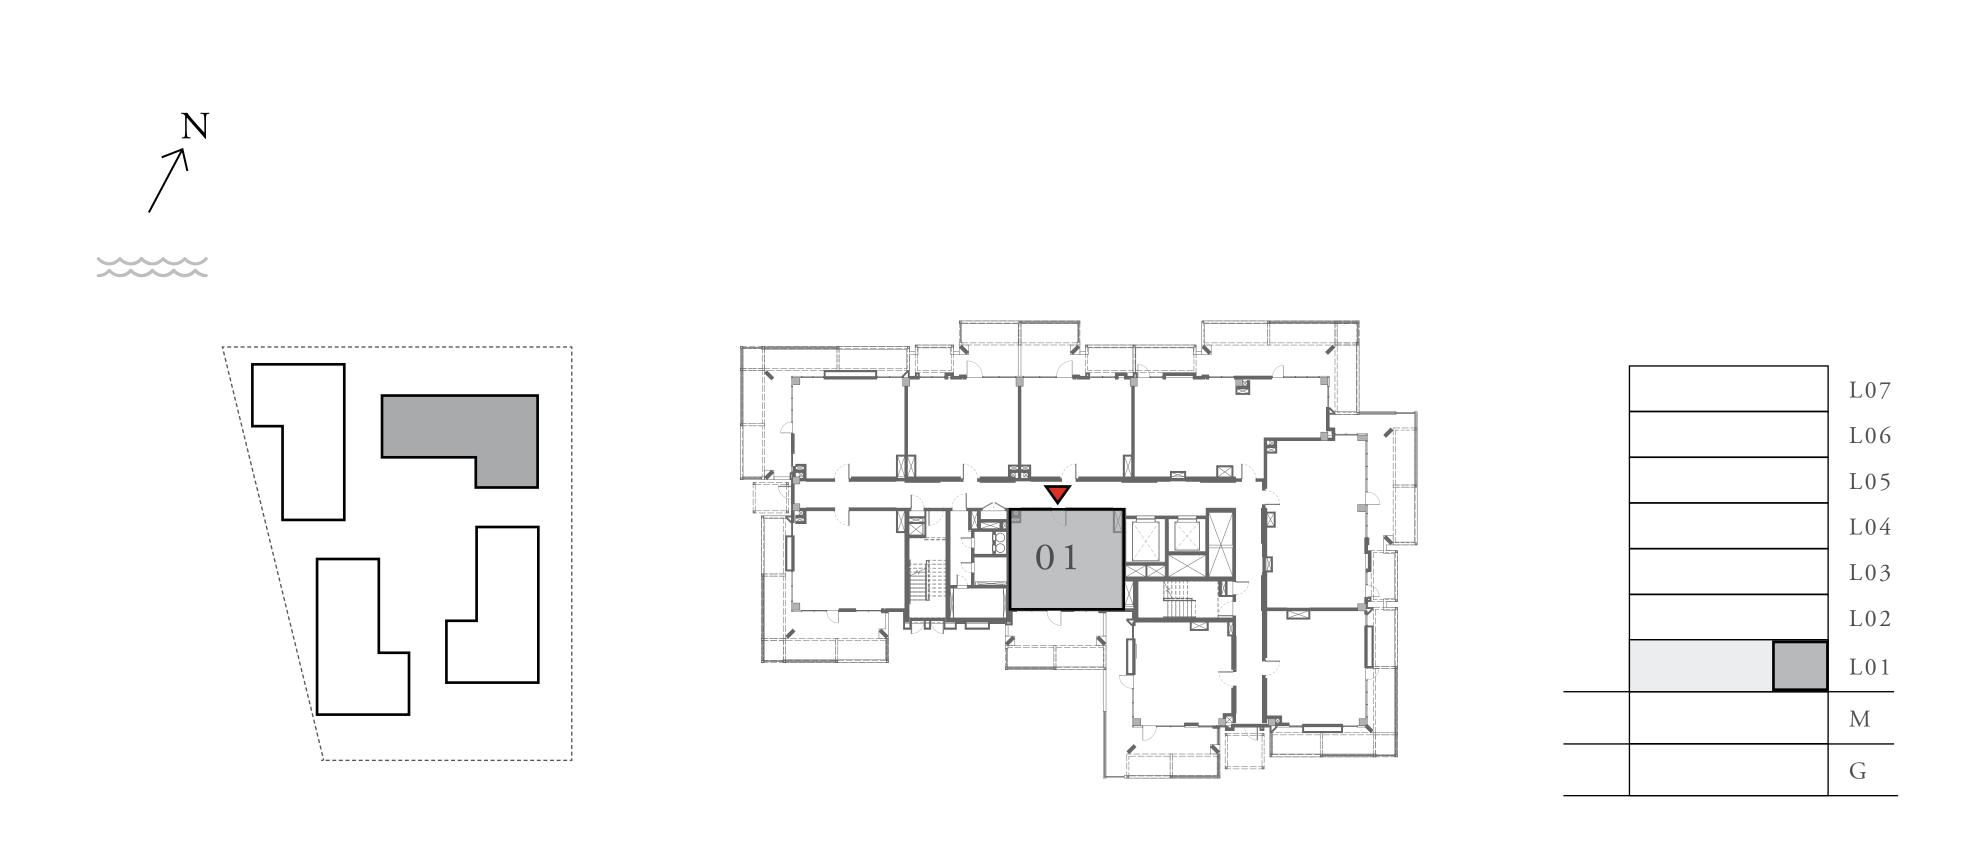

### 1 BEDROOM

UNIT 101 LEVEL 01

| APARTMENT AREA | 599.66 SQ.FT. | 55.71 SQ.M. |
|----------------|---------------|-------------|
| BALCONY AREA   | 228.63 SQ.FT. | 21.24 SQ.M. |
| TOTAL AREA     | 828.29 SQ.FT. | 76.95 SQ.M. |