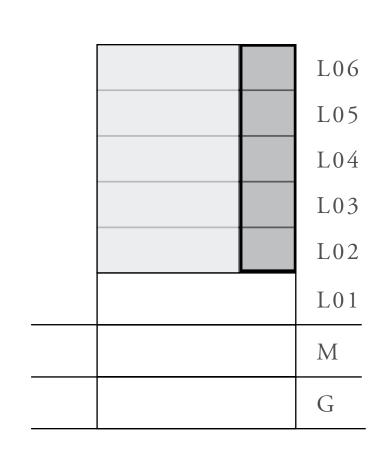

OM

#### UNIT 03 LEVEL 02-06

|   | APARTMENT AREA | 626.67 SQ.FT. | 58.22 SQ.M. |
|---|----------------|---------------|-------------|
|   | BALCONY AREA   | 102.36 SQ.FT. | 9.51 SQ.M.  |
| - | TOTAL AREA     | 729.03 SQ.FT. | 67.73 SQ.M. |











#### LOTUS

#### BUILDING 1

### 1 BEDROOM

#### UNIT 04 LEVEL 02-06

| APARTMENT AREA | 600.20 SQ.FT. | 55.76 SQ.M. |
|----------------|---------------|-------------|
| BALCONY AREA   | 66.20 SQ.FT.  | 6.15 SQ.M.  |
| TOTAL AREA     | 666.40 SQ.FT. | 61.91 SQ.M. |











### LOTUS

#### BUILDING 1

### 1 BEDROOM

#### UNIT 05 LEVEL 02-06

| APARTMENT AREA | 600.84 SQ.FT. | 55.82 SQ.M. |
|----------------|---------------|-------------|
| BALCONY AREA   | 66.20 SQ.FT.  | 6.15 SQ.M.  |
| TOTAL AREA     | 667.04 SQ.FT. | 61.97 SQ.M. |











#### LOTUS

#### BUILDING 1

### 2 BEDROOM

UNIT 06 LEVEL 02-06

| APARTMENT AREA | 904.38 SQ.FT.  | 84.02 SQ.M.  |
|----------------|----------------|--------------|
| BALCONY AREA   | 249.83 SQ.FT.  | 23.21 SQ.M.  |
| TOTAL AREA     | 1154.21 SQ.FT. | 107.23 SQ.M. |











#### LOTUS

#### BUILDING 1

### 2 BEDROOM

#### UNIT 07 LEVEL 02-06

|   | APARTMENT AREA | 909.12 SQ.FT.  | 84.46 SQ.M. |
|---|----------------|----------------|-------------|
|   | BALCONY AREA   | 132.61 SQ.FT.  | 12.32 SQ.M. |
| _ | TOTAL AREA     | 1041.73 SQ.FT. | 96.78 SQ.M. |











#### LOTUS

#### BUILDING 1

### 3 BEDROOM

UNIT 08 LEVEL 02-06

| APARTMENT AREA | 1347.32 SQ.FT. | 125.17 SQ.M. |
|----------------|----------------|--------------|
| BALCONY AREA   | 303.22 SQ.FT.  | 28.17 SQ.M.  |