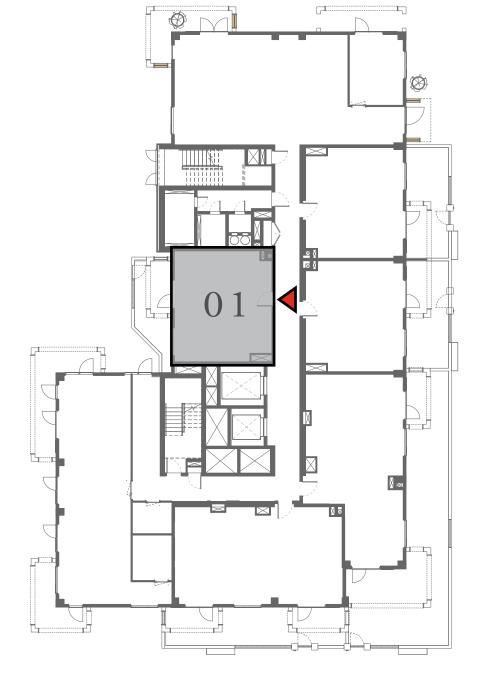

#### BUILDING 1

### 1 BEDROOM

UNIT 101 LEVEL 01

| APARTMENT AREA | 599.66 SQ.FT. | 55.71 SQ.M. |
|----------------|---------------|-------------|
| BALCONY AREA   | 228.63 SQ.FT. | 21.24 SQ.M. |
| TOTAL AREA     | 828.29 SQ.FT. | 76.95 SQ.M. |