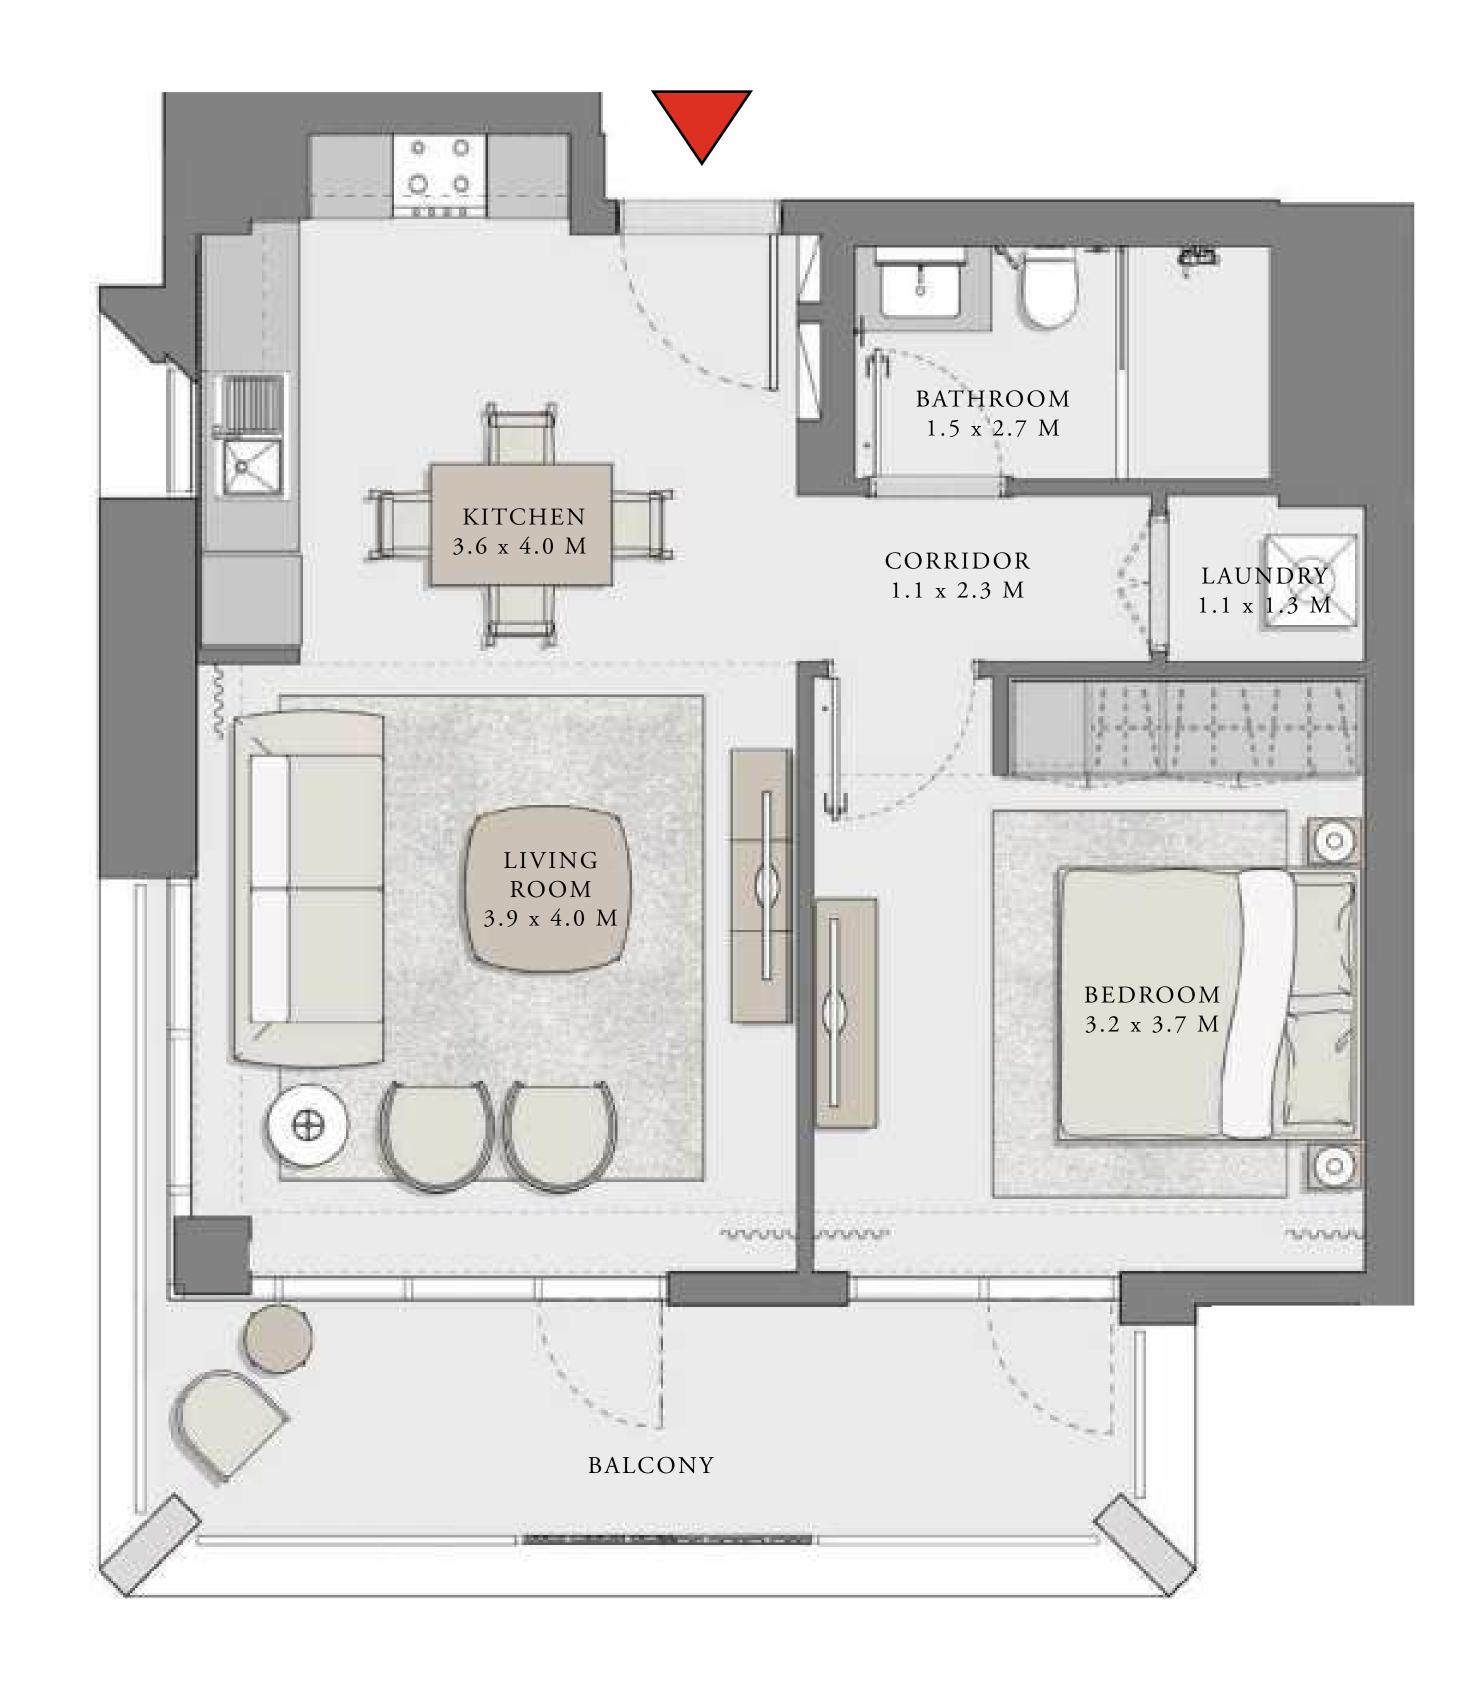

#### UNIT 03 LEVEL 02-06

|   | APARTMENT AREA | 626.67 SQ.FT. | 58.22 SQ.M. |
|---|----------------|---------------|-------------|
|   | BALCONY AREA   | 102.36 SQ.FT. | 9.51 SQ.M.  |
| - | TOTAL AREA     | 729.03 SQ.FT. | 67.73 SQ.M. |