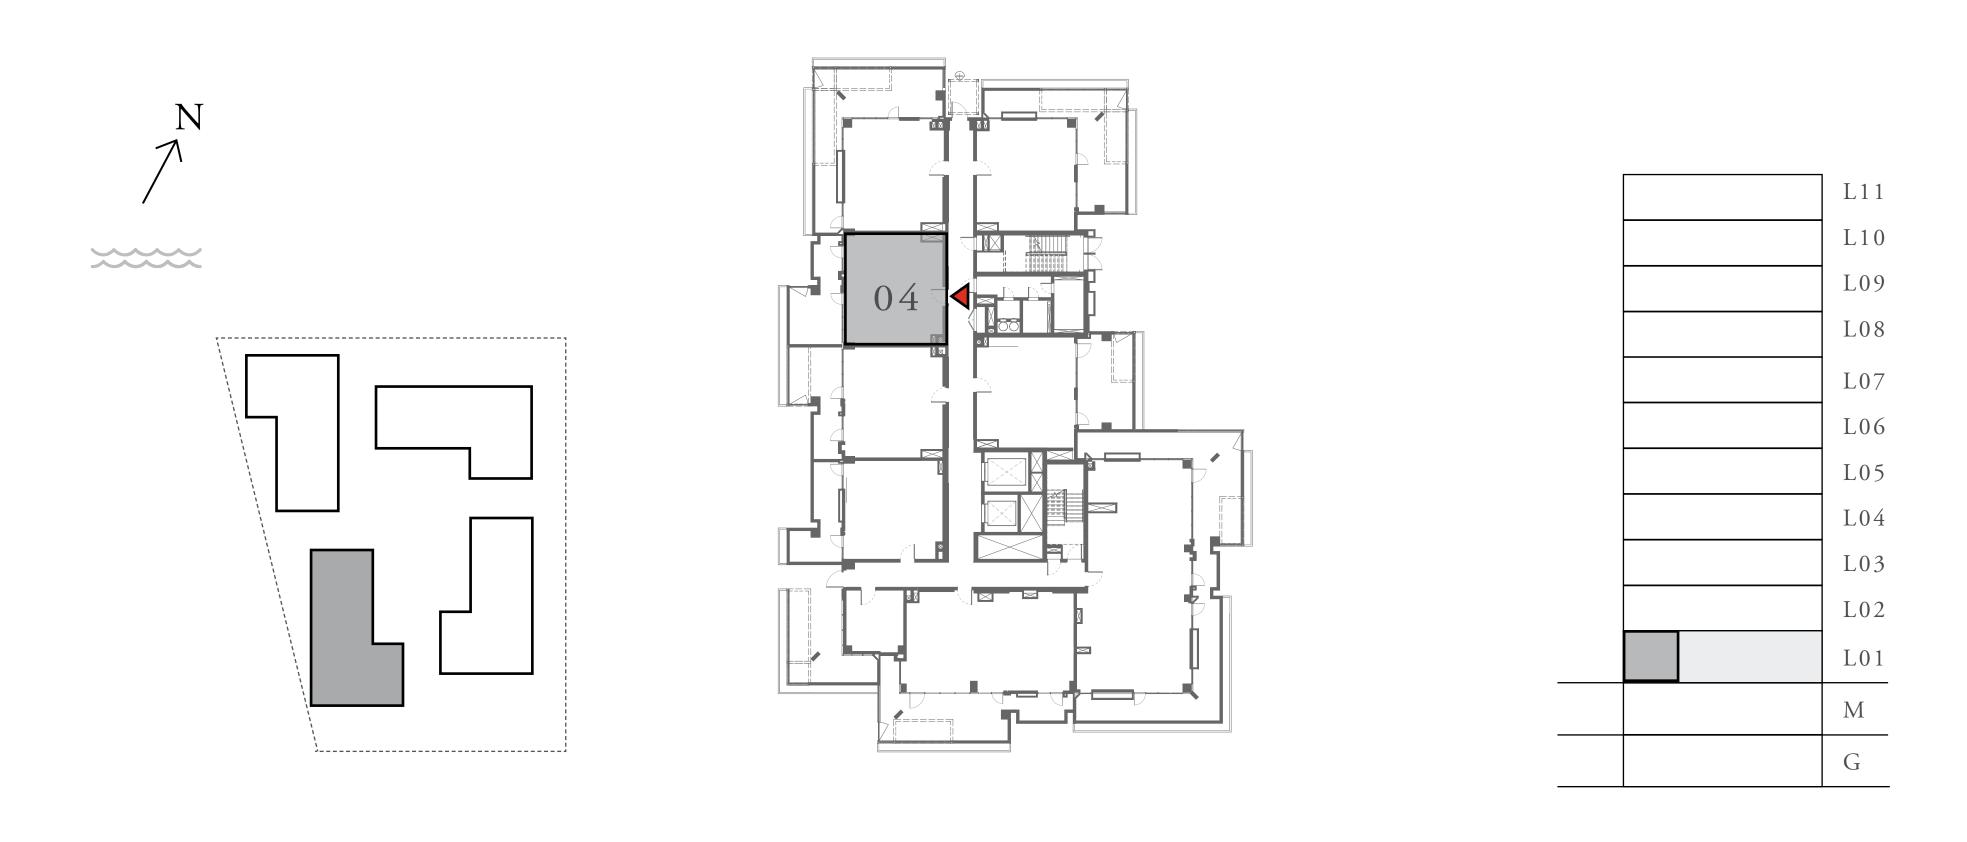

### 1 BEDROOM

#### UNIT 04 LEVEL 02-06

| APARTMENT AREA | 600.20 SQ.FT. | 55.76 SQ.M. |
|----------------|---------------|-------------|
| BALCONY AREA   | 66.20 SQ.FT.  | 6.15 SQ.M.  |
| TOTAL AREA     | 666.40 SQ.FT. | 61.91 SQ.M. |