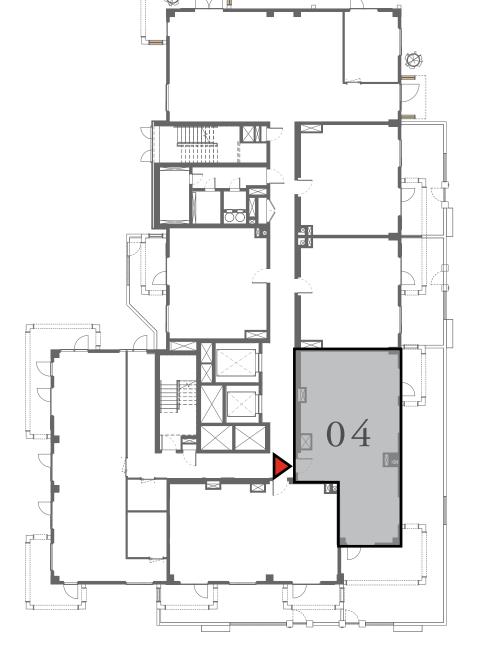

### 2 BEDROOM

UNIT 104 LEVEL 01

| APARTMENT AREA | 909.44 SQ.FT.  | 84.49 SQ.M.  |
|----------------|----------------|--------------|
| BALCONY AREA   | 939.04 SQ.FT.  | 87.24 SQ.M.  |
| TOTAL AREA     | 1848.48 SQ.FT. | 171.73 SQ.M. |