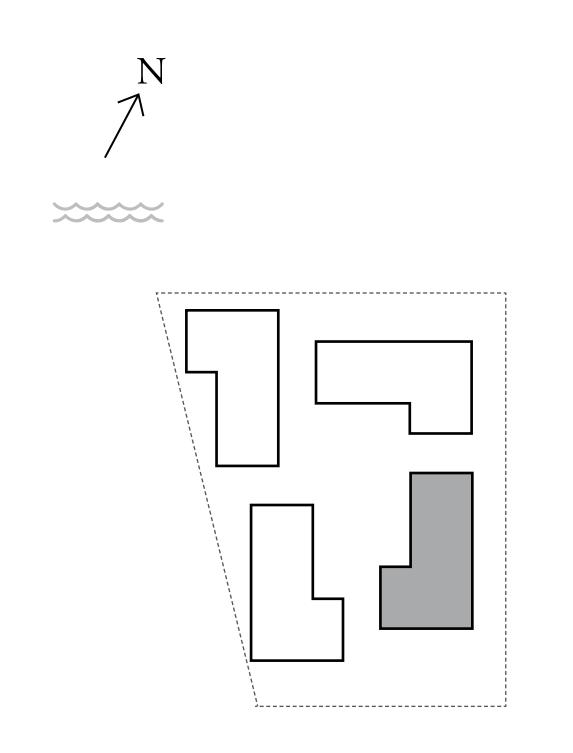

LOTUS



### LOTUS





### LOTUS

#### BUILDING 1

### 1 BEDROOM

UNIT 101 LEVEL 01

| APARTMENT AREA | 599.66 SQ.FT. | 55.71 SQ.M. |
|----------------|---------------|-------------|
| BALCONY AREA   | 228.63 SQ.FT. | 21.24 SQ.M. |
| TOTAL AREA     | 828.29 SQ.FT. | 76.95 SQ.M. |











### LOTUS

#### BUILDING 1

### 1 BEDROOM

UNIT 102 LEVEL 01

| APARTMENT AREA | 604.50 SQ.FT. | 56.16 SQ.M. |
|----------------|---------------|-------------|
| BALCONY AREA   | 271.25 SQ.FT. | 25.20 SQ.M. |
| TOTAL AREA     | 875.75 SQ.FT. | 81.36 SQ.M. |











### LOTUS

#### BUILDING 1

### 1 BEDROOM

UNIT 103 LEVEL 01

| APARTMENT AREA | 605.15 SQ.FT. | 56.22 SQ.M. |
|----------------|---------------|-------------|
| BALCONY AREA   | 263.39 SQ.FT. | 24.47 SQ.M. |
| TOTAL AREA     | 868.54 SQ.FT. | 80.69 SQ.M. |











#### LOTUS

#### BUILDING 1

### 2 BEDROOM

UNIT 104 LEVEL 01

| APARTMENT AREA | 909.44 SQ.FT.  | 84.49 SQ.M.  |
|----------------|----------------|--------------|
| BALCONY AREA   | 939.04 SQ.FT.  | 87.24 SQ.M.  |
| TOTAL AREA     | 1848.48 SQ.FT. |