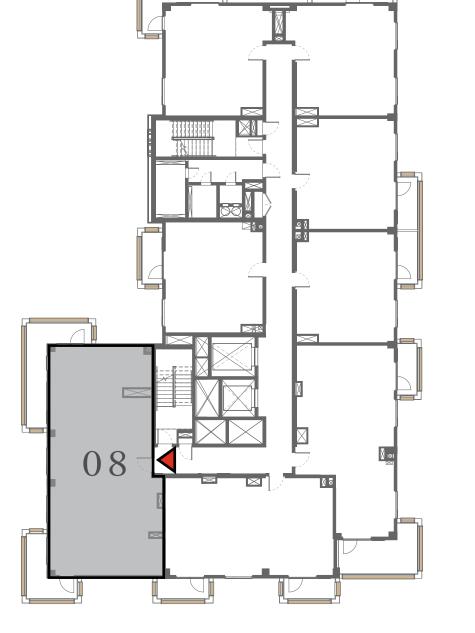

#### BUILDING 1

### 3 BEDROOM

UNIT 08 LEVEL 02-06

| APARTMENT AREA | 1347.32 SQ.FT. | 125.17 SQ.M. |
|----------------|----------------|--------------|
| BALCONY AREA   | 303.22 SQ.FT.  | 28.17 SQ.M.  |
| TOTAL AREA     | 1650.54 SQ.FT. | 153.34 SQ.M. |