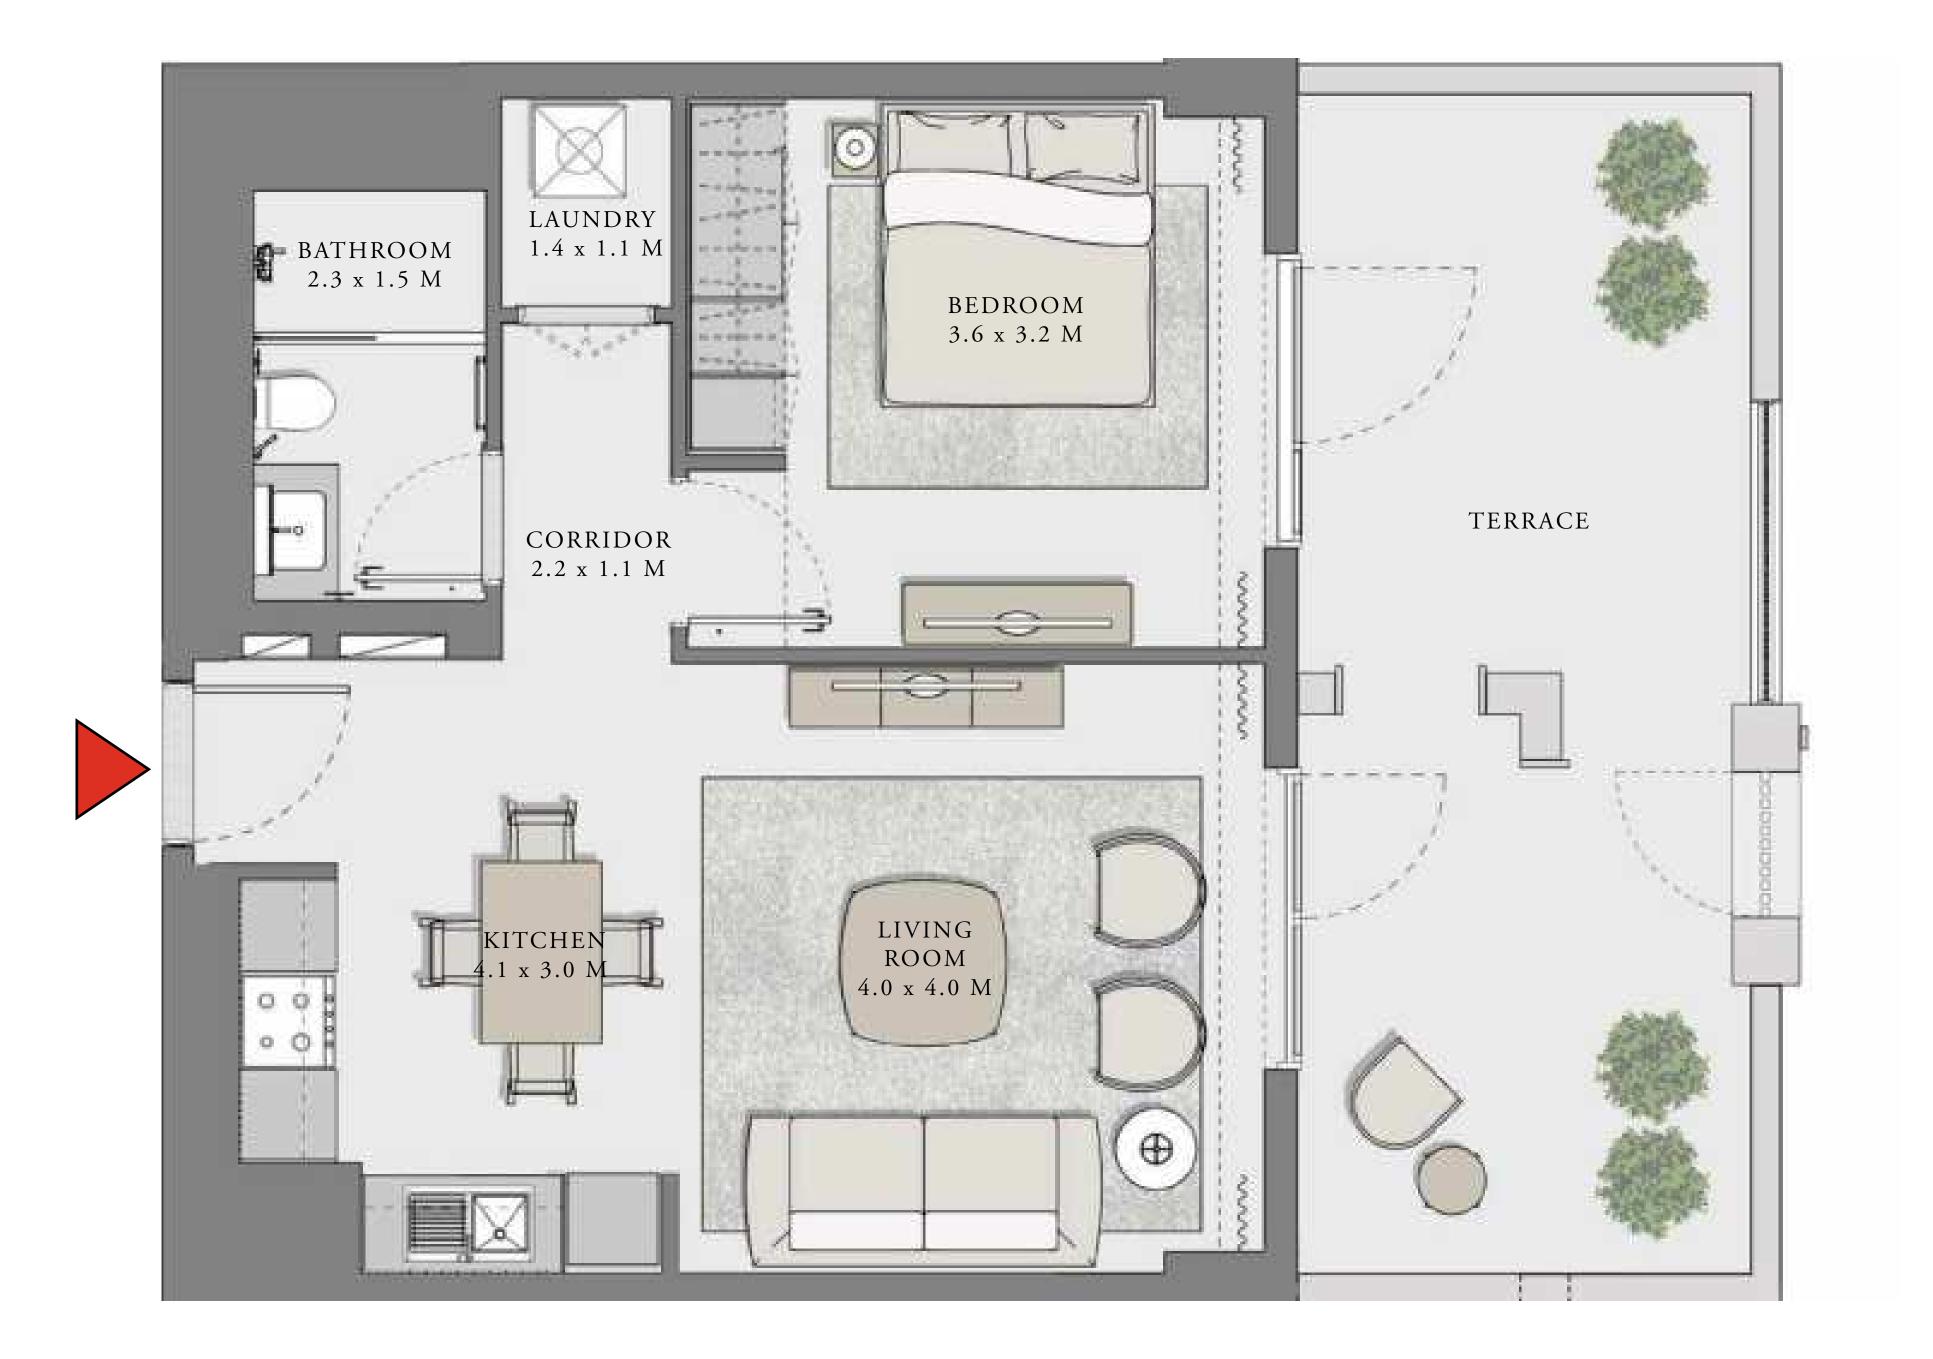

#### UNIT 02 LEVEL 02-06

| APARTMENT AREA | 620.11 SQ.FT. | 57.61 SQ.M. |
|----------------|---------------|-------------|
| BALCONY AREA   | 139.61 SQ.FT. | 12.97 SQ.M. |
| TOTAL AREA     | 759.72 SQ.FT. | 70.58 SQ.M. |