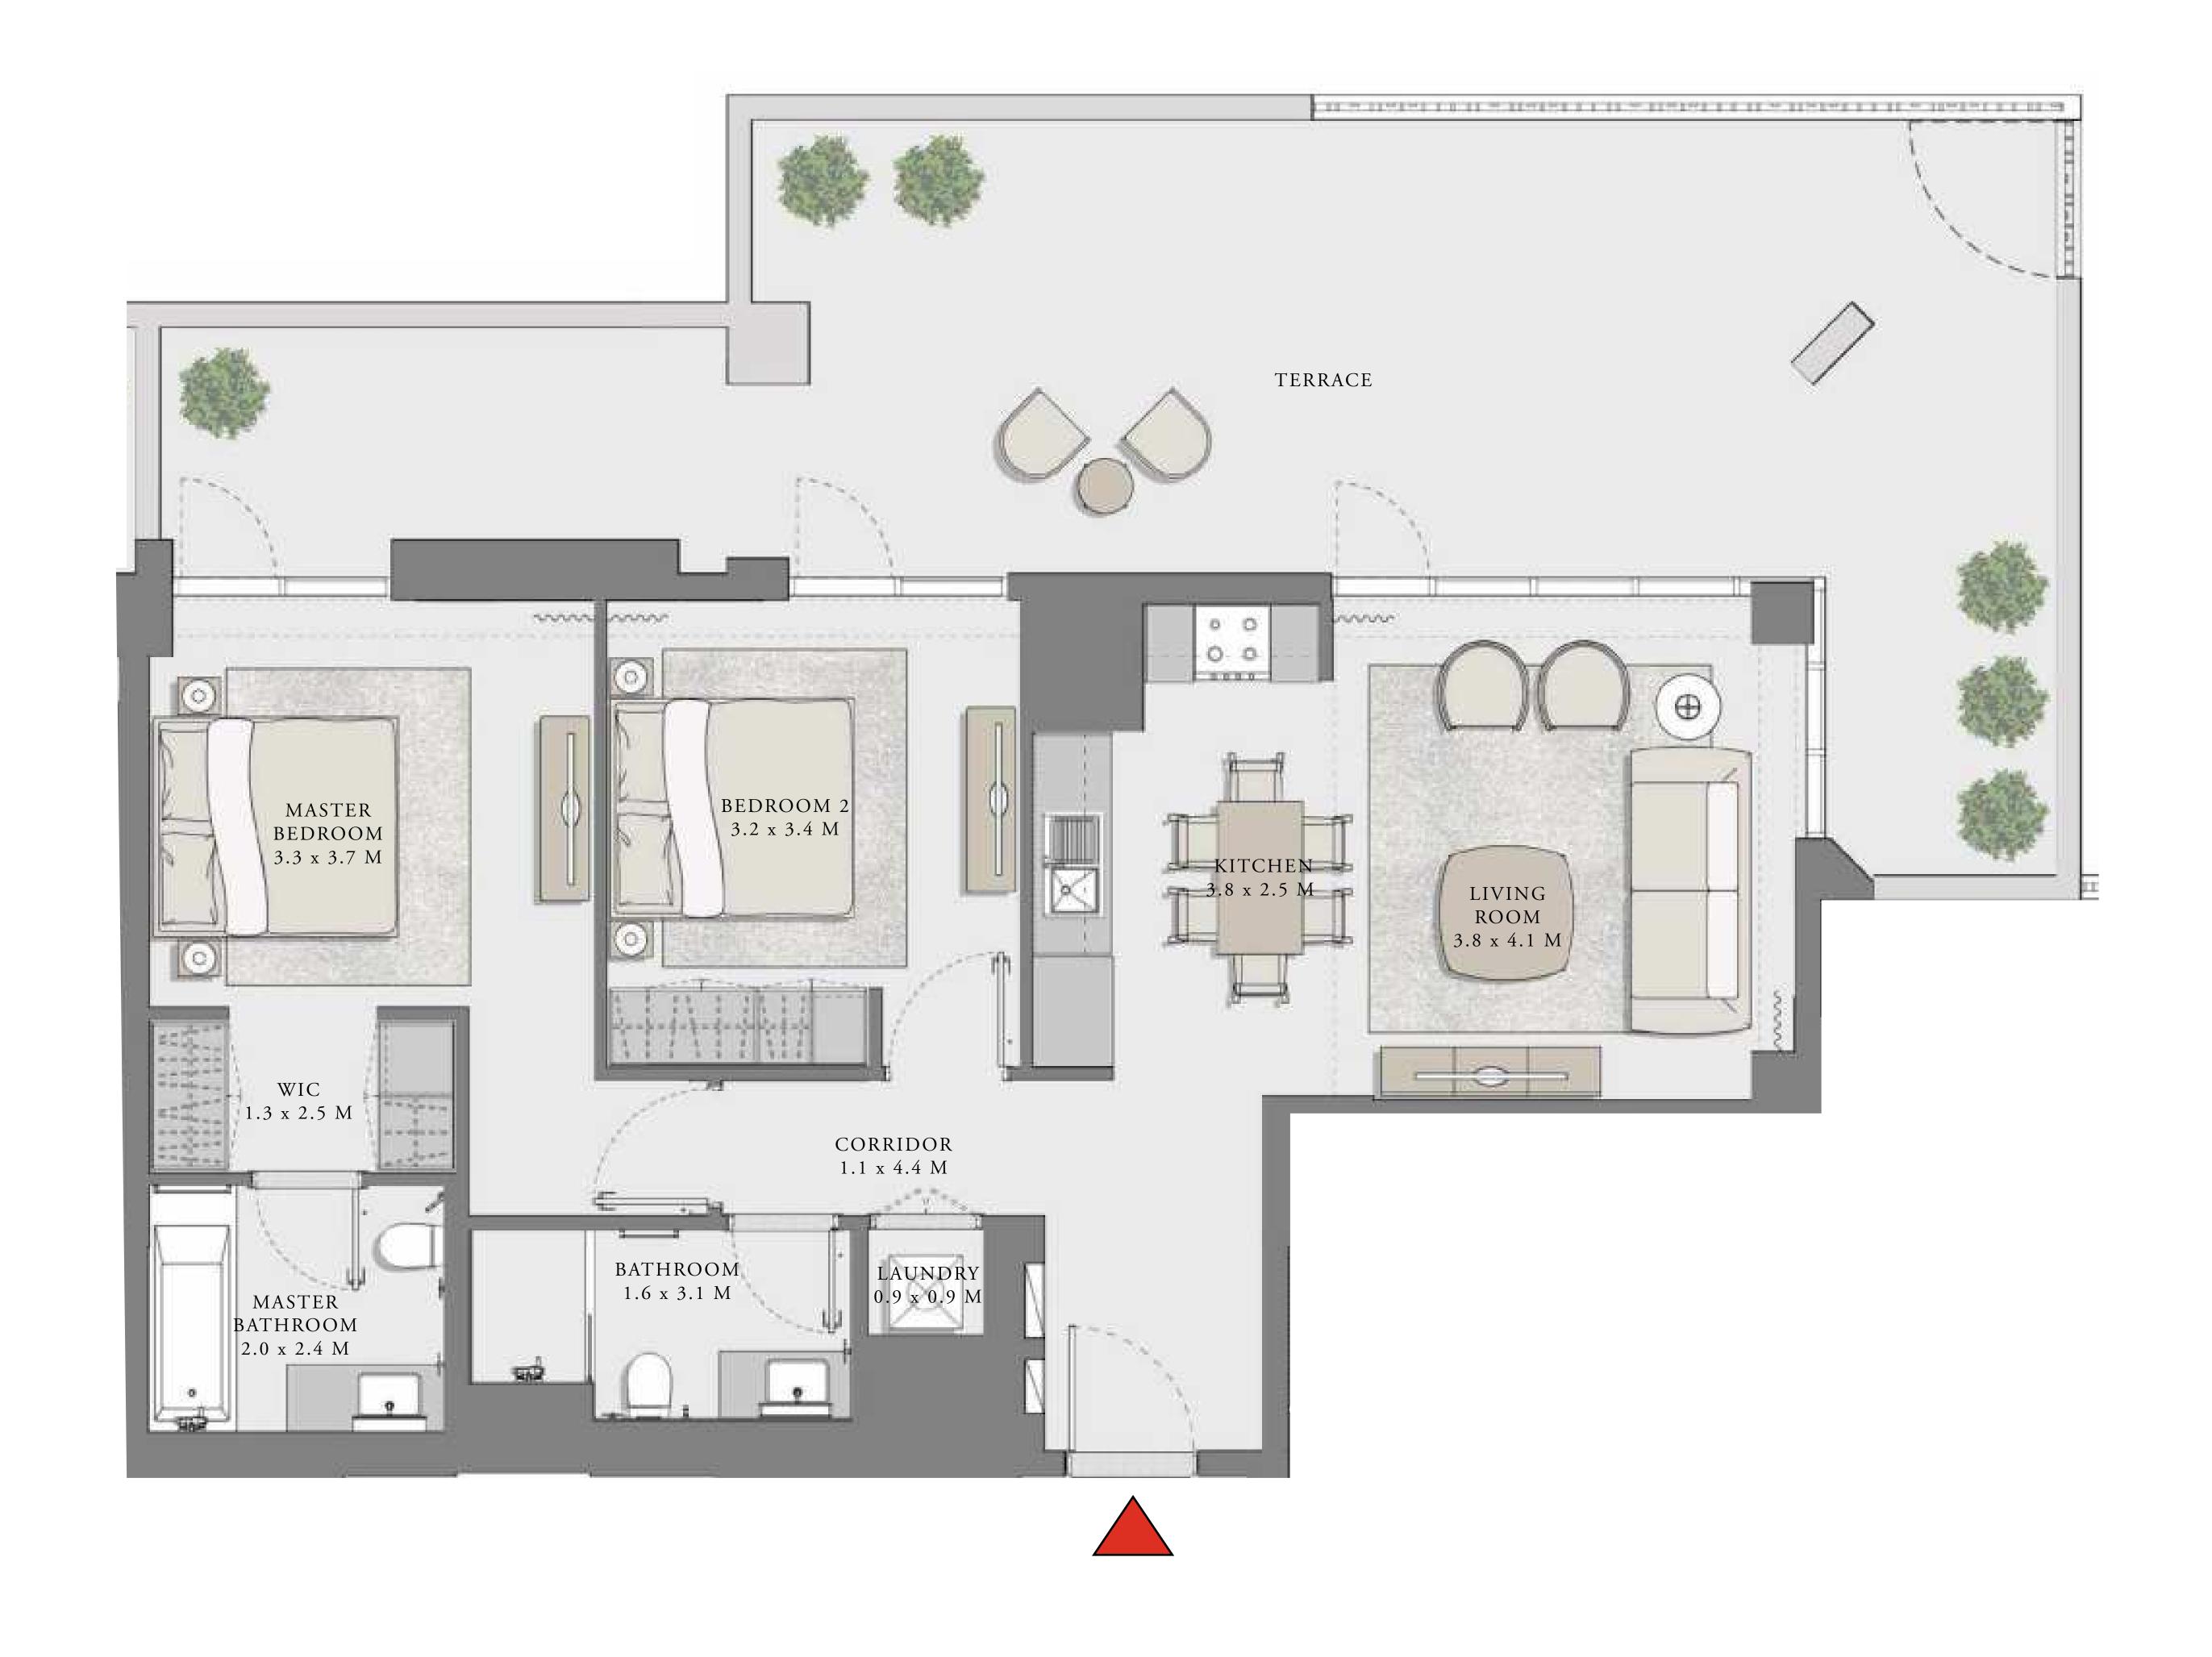

### 2 BEDROOM

#### UNIT 07 LEVEL 02-06

|   | APARTMENT AREA | 909.12 SQ.FT.  | 84.46 SQ.M. |
|---|----------------|----------------|-------------|
|   | BALCONY AREA   | 132.61 SQ.FT.  | 12.32 SQ.M. |
| _ | TOTAL AREA     | 1041.73 SQ.FT. | 96.78 SQ.M. |

#### LOTUS

#### BUILDING 1

### 3 BEDROOM

UNIT 08 LEVEL 02-06

| APARTMENT AREA | 1347.32 SQ.FT. | 125.17 SQ.M. |
|----------------|----------------|--------------|
| BALCONY AREA   | 303.22 SQ.FT.  | 28.17 SQ.M.  |
| TOTAL AREA     | 1650.54 SQ.FT. | 153.34 SQ.M. |