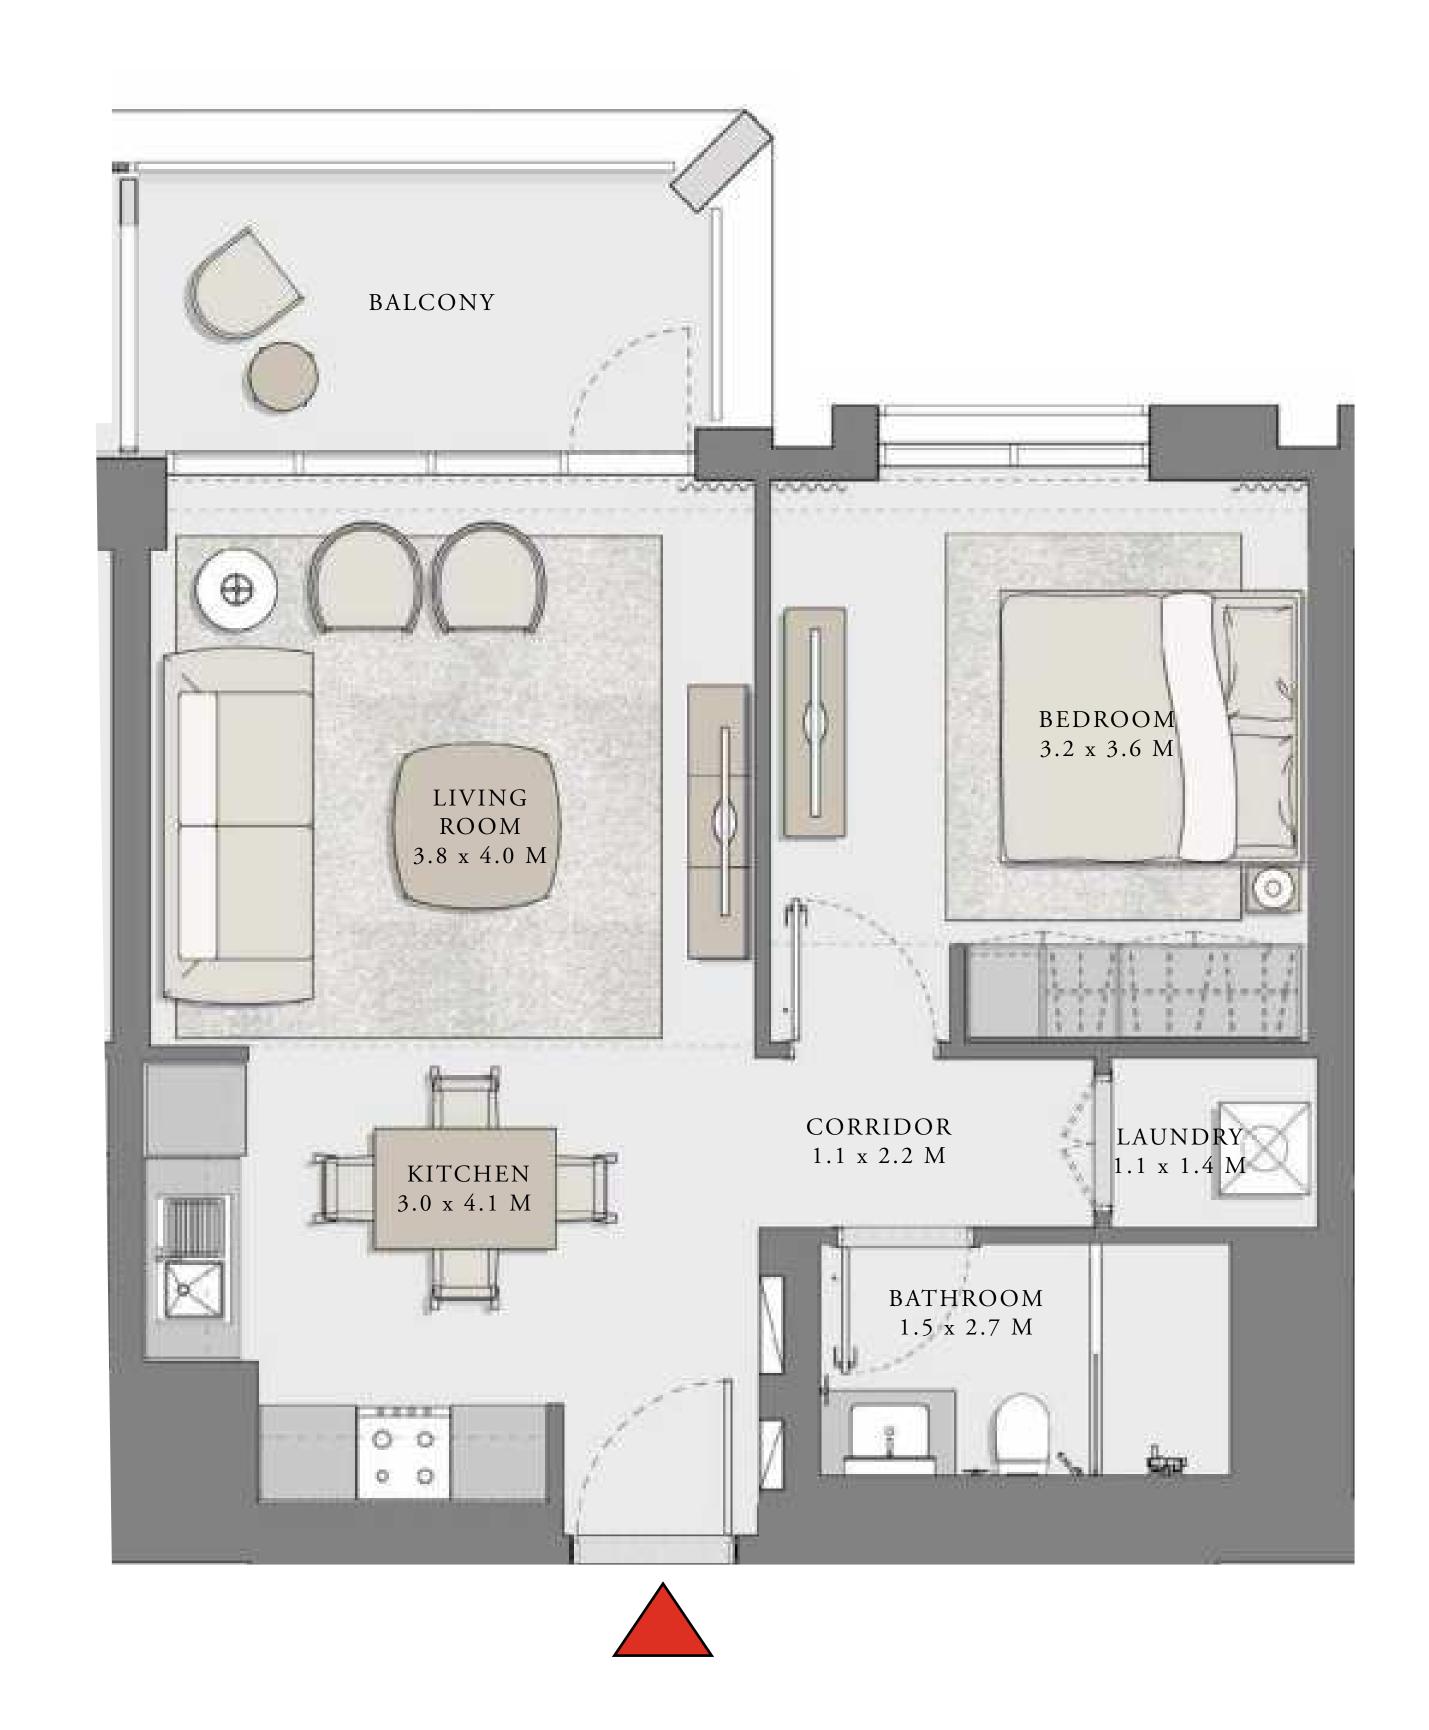

### 2 BEDROOM

UNIT 06 LEVEL 02-06

| APARTMENT AREA | 904.38 SQ.FT.  | 84.02 SQ.M.  |
|----------------|----------------|--------------|
| BALCONY AREA   | 249.83 SQ.FT.  | 23.21 SQ.M.  |
| TOTAL AREA     | 1154.21 SQ.FT. | 107.23 SQ.M. |