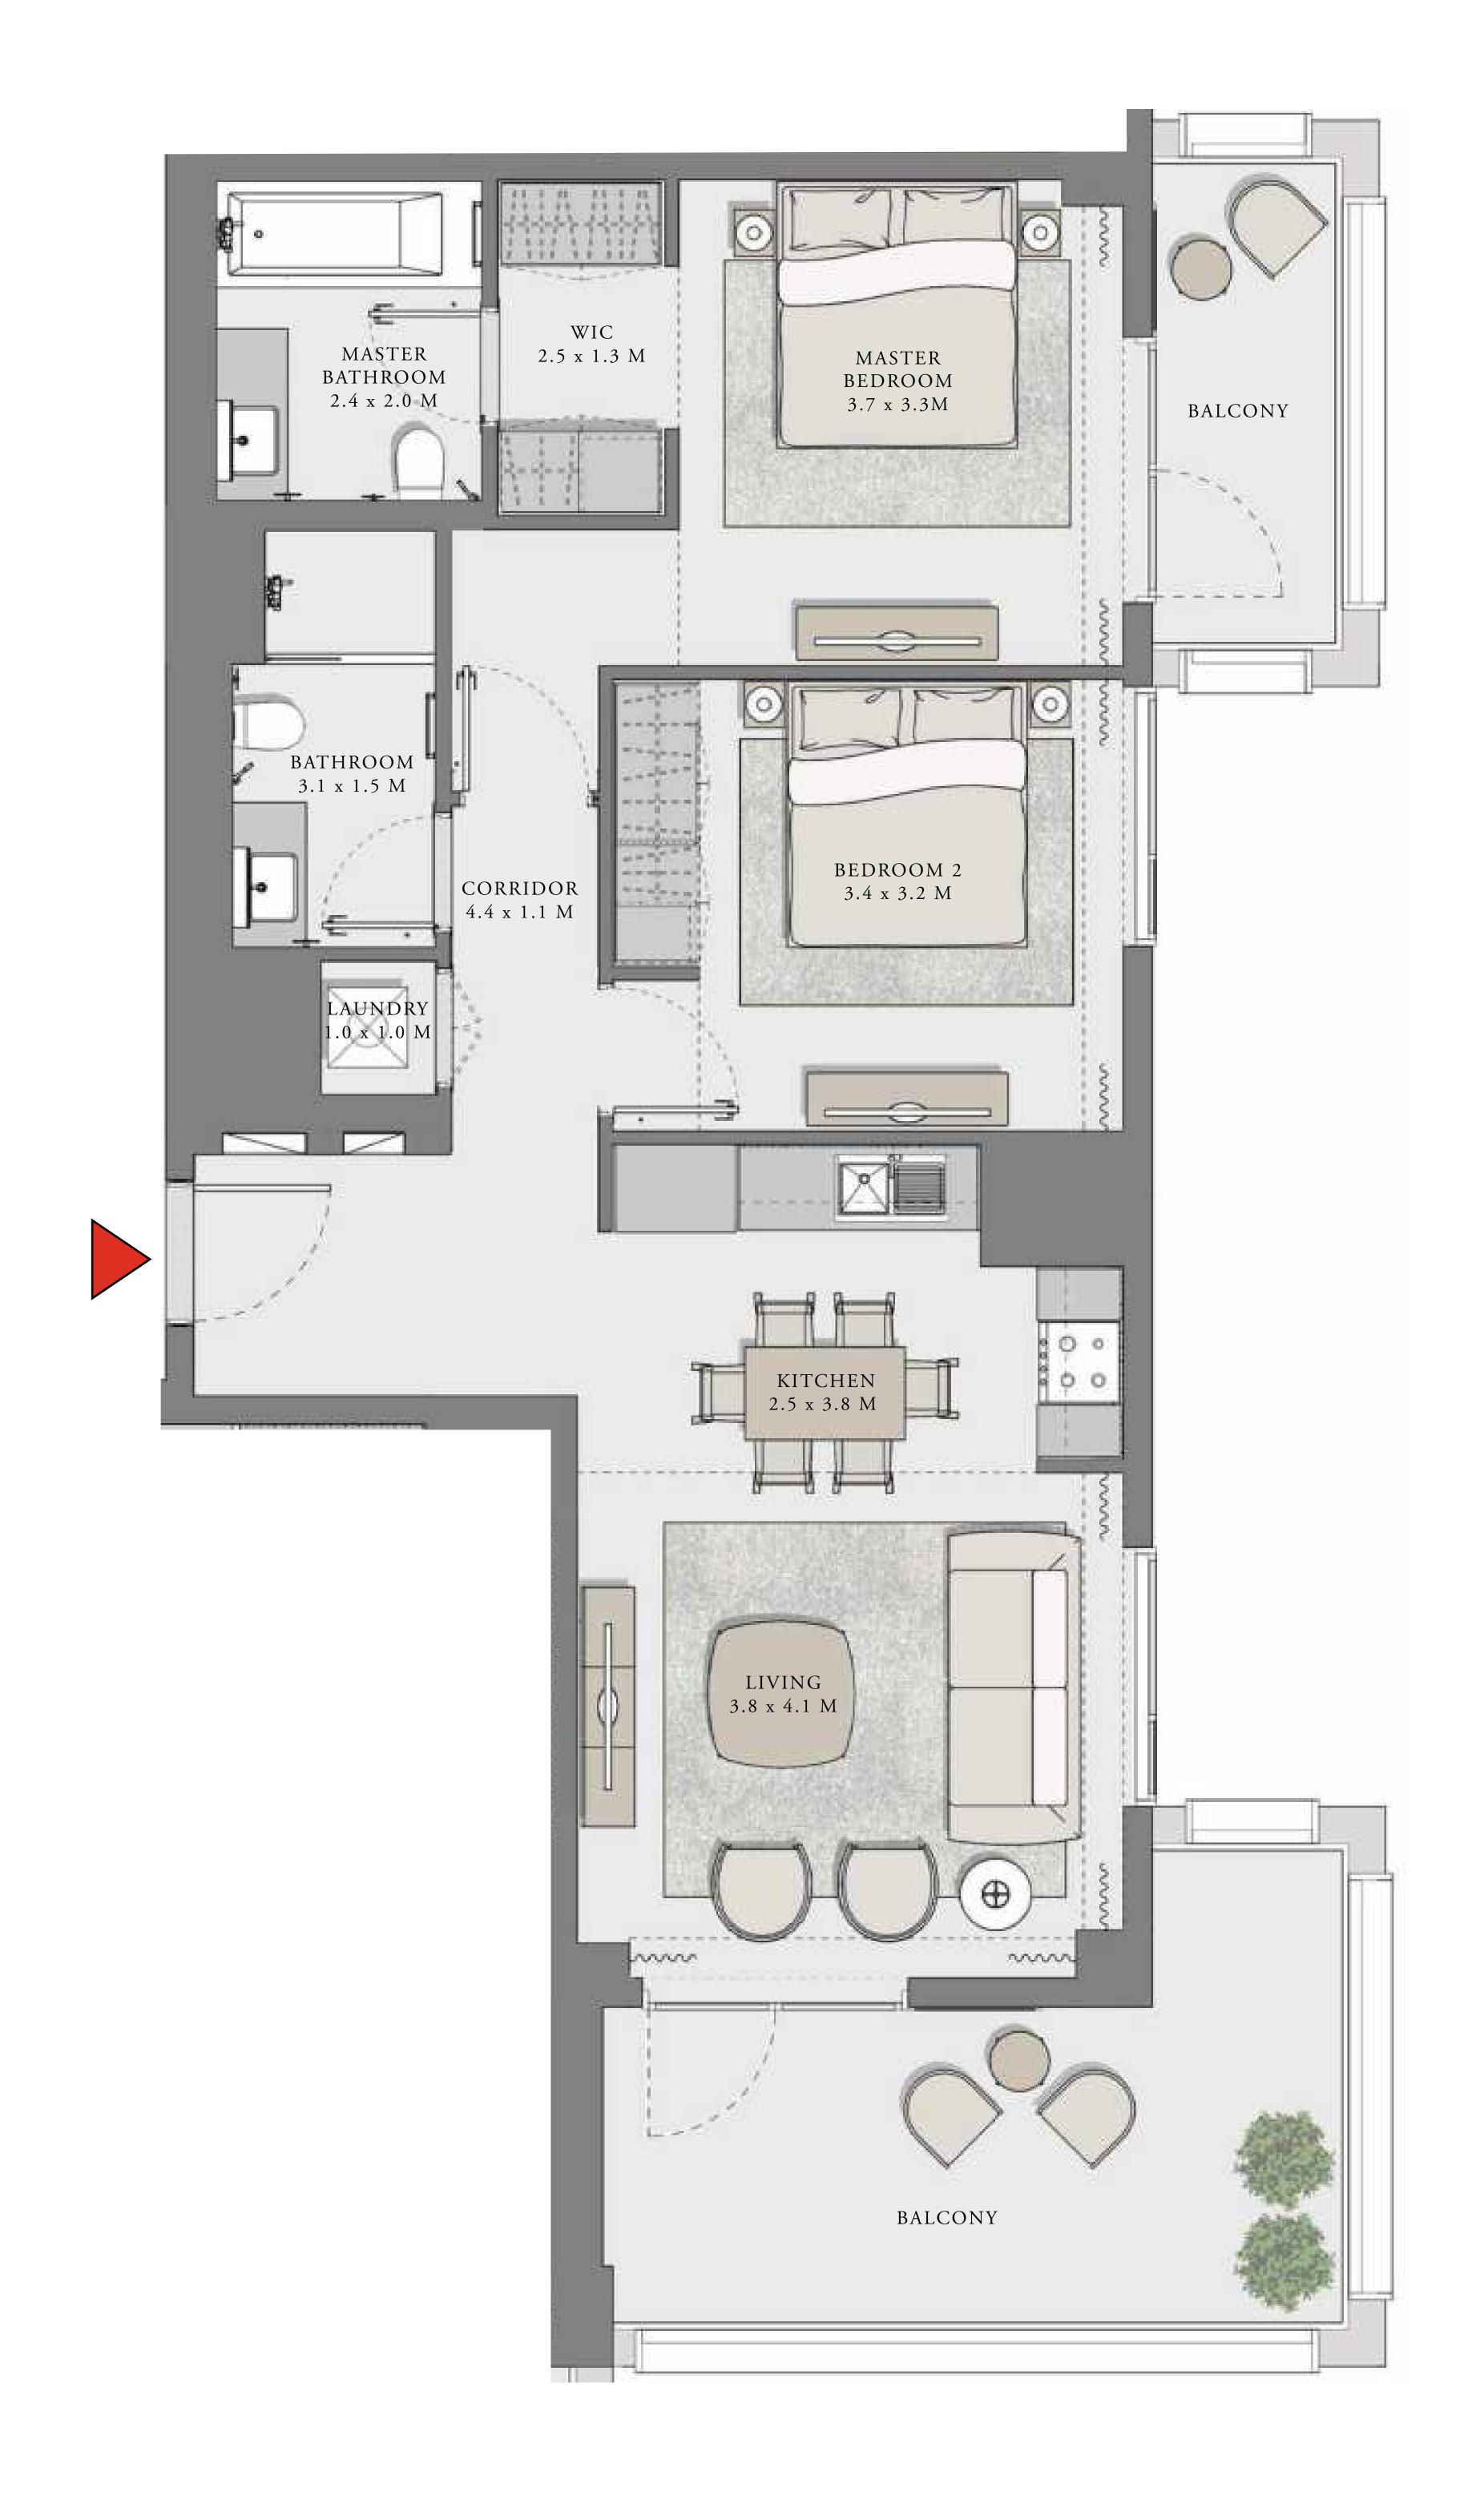

### 2 BEDROOM

UNIT 06 LEVEL 02-06

| APARTMENT AREA | 904.38 SQ.FT.  | 84.02 SQ.M.  |
|----------------|----------------|--------------|
| BALCONY AREA   | 249.83 SQ.FT.  | 23.21 SQ.M.  |
| TOTAL AREA     | 1154.21 SQ.FT. | 107.23 SQ.M. |