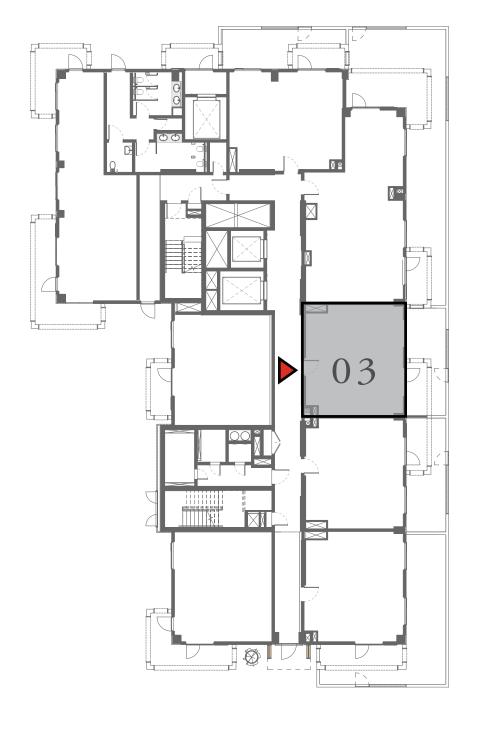

### 1 BEDROOM

UNIT 103 LEVEL 01

| APARTMENT AREA | 605.15 SQ.FT. | 56.22 SQ.M. |
|----------------|---------------|-------------|
| BALCONY AREA   | 263.39 SQ.FT. | 24.47 SQ.M. |
| TOTAL AREA     | 868.54 SQ.FT. | 80.69 SQ.M. |