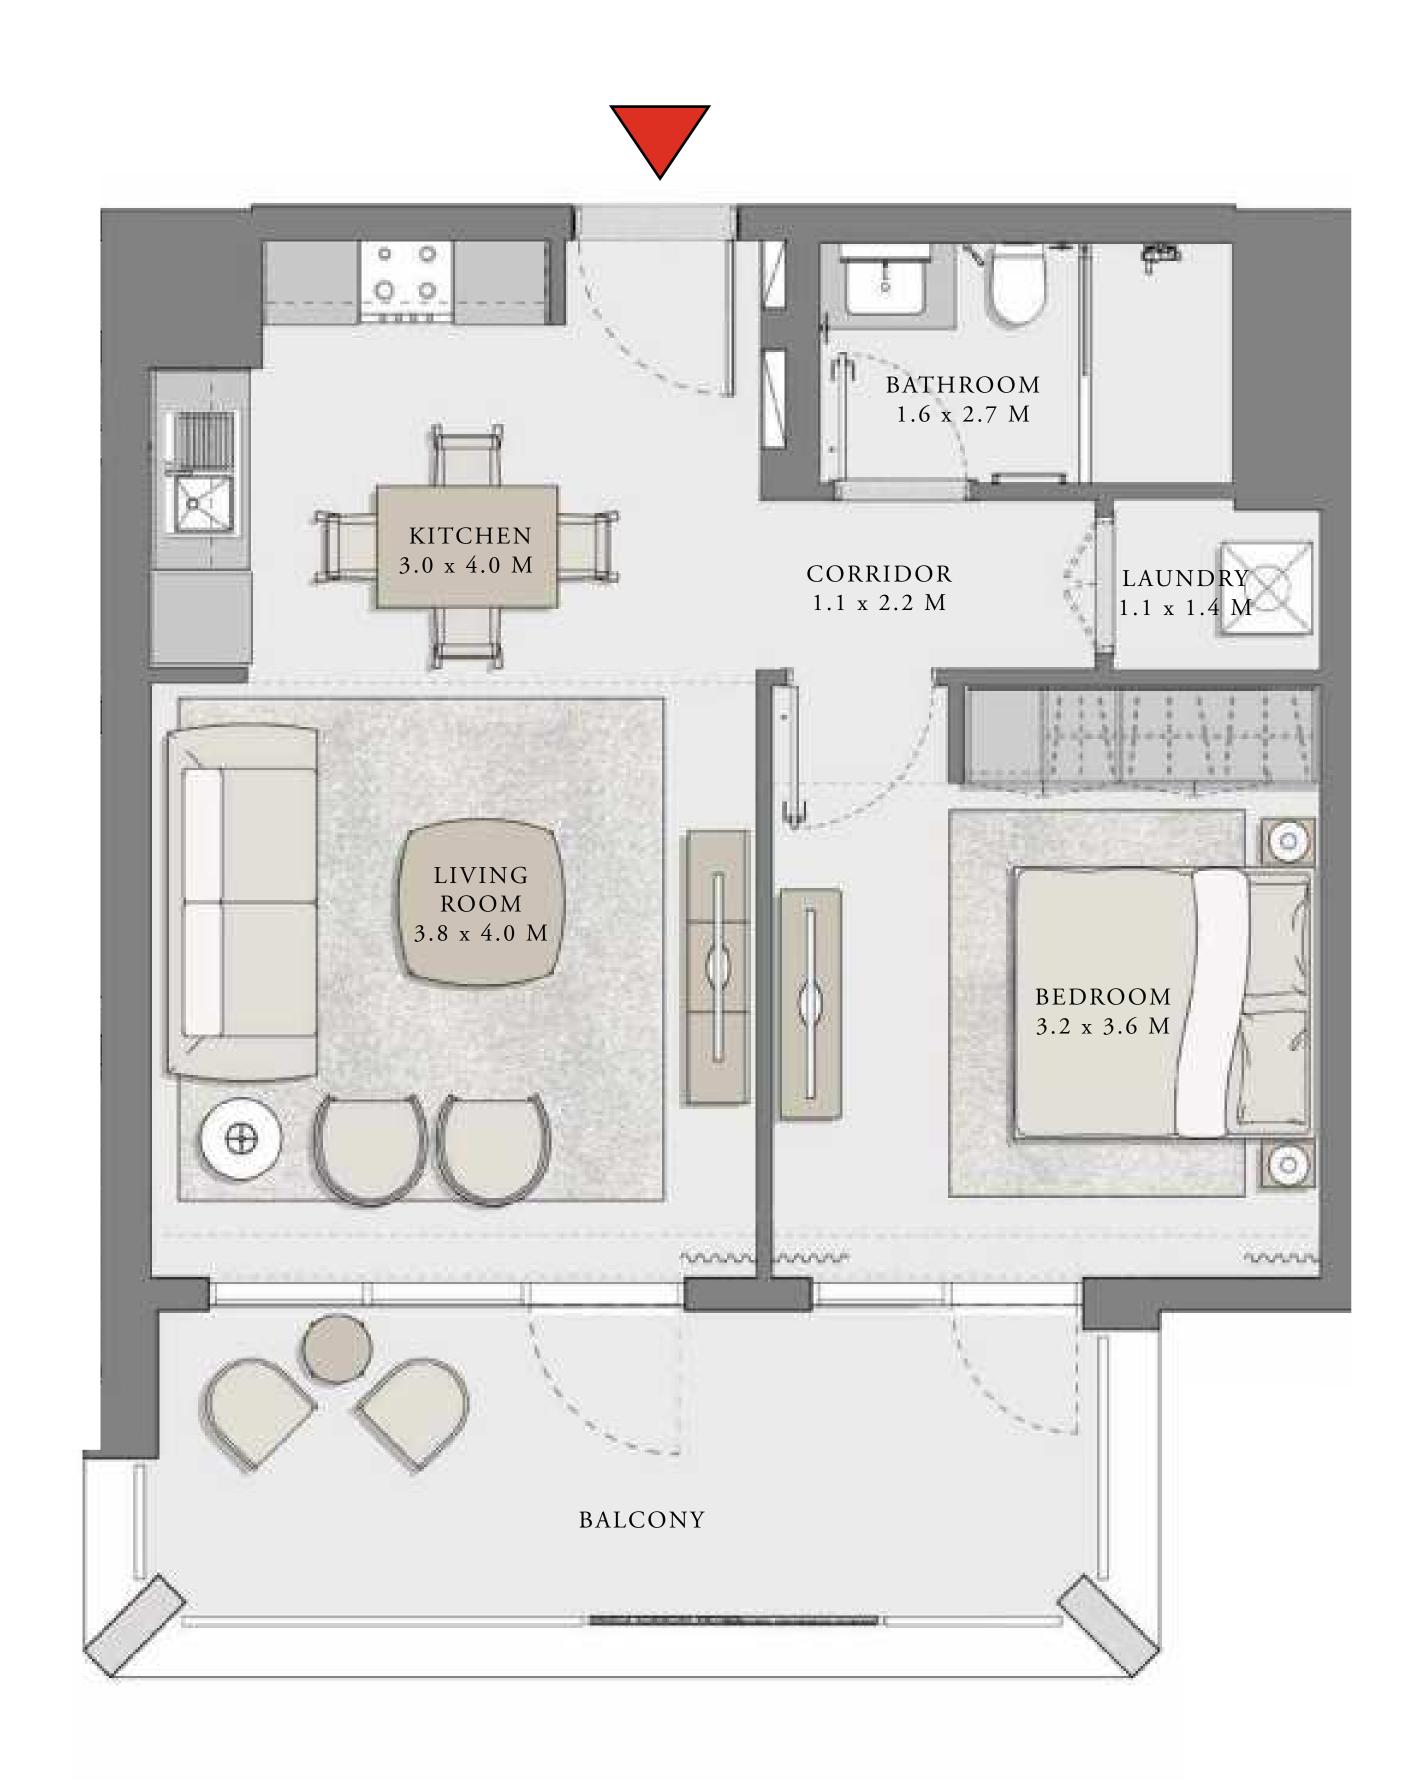

#### UNIT 01 LEVEL 02-06

| APARTMENT AREA | 599.77 SQ.FT. | 55.72 SQ.M. |
|----------------|---------------|-------------|
| BALCONY AREA   | 66.31 SQ.FT.  | 6.16 SQ.M.  |
| TOTAL AREA     | 666.08 SQ.FT. | 61.88 SQ.M. |

#### UNIT 02 LEVEL 02-06

| APARTMENT AREA | 620.11 SQ.FT. | 57.61 SQ.M. |
|----------------|---------------|-------------|
| BALCONY AREA   | 139.61 SQ.FT. | 12.97 SQ.M. |
| TOTAL AREA     | 759.72 SQ.FT. | 70.58 SQ.M. |