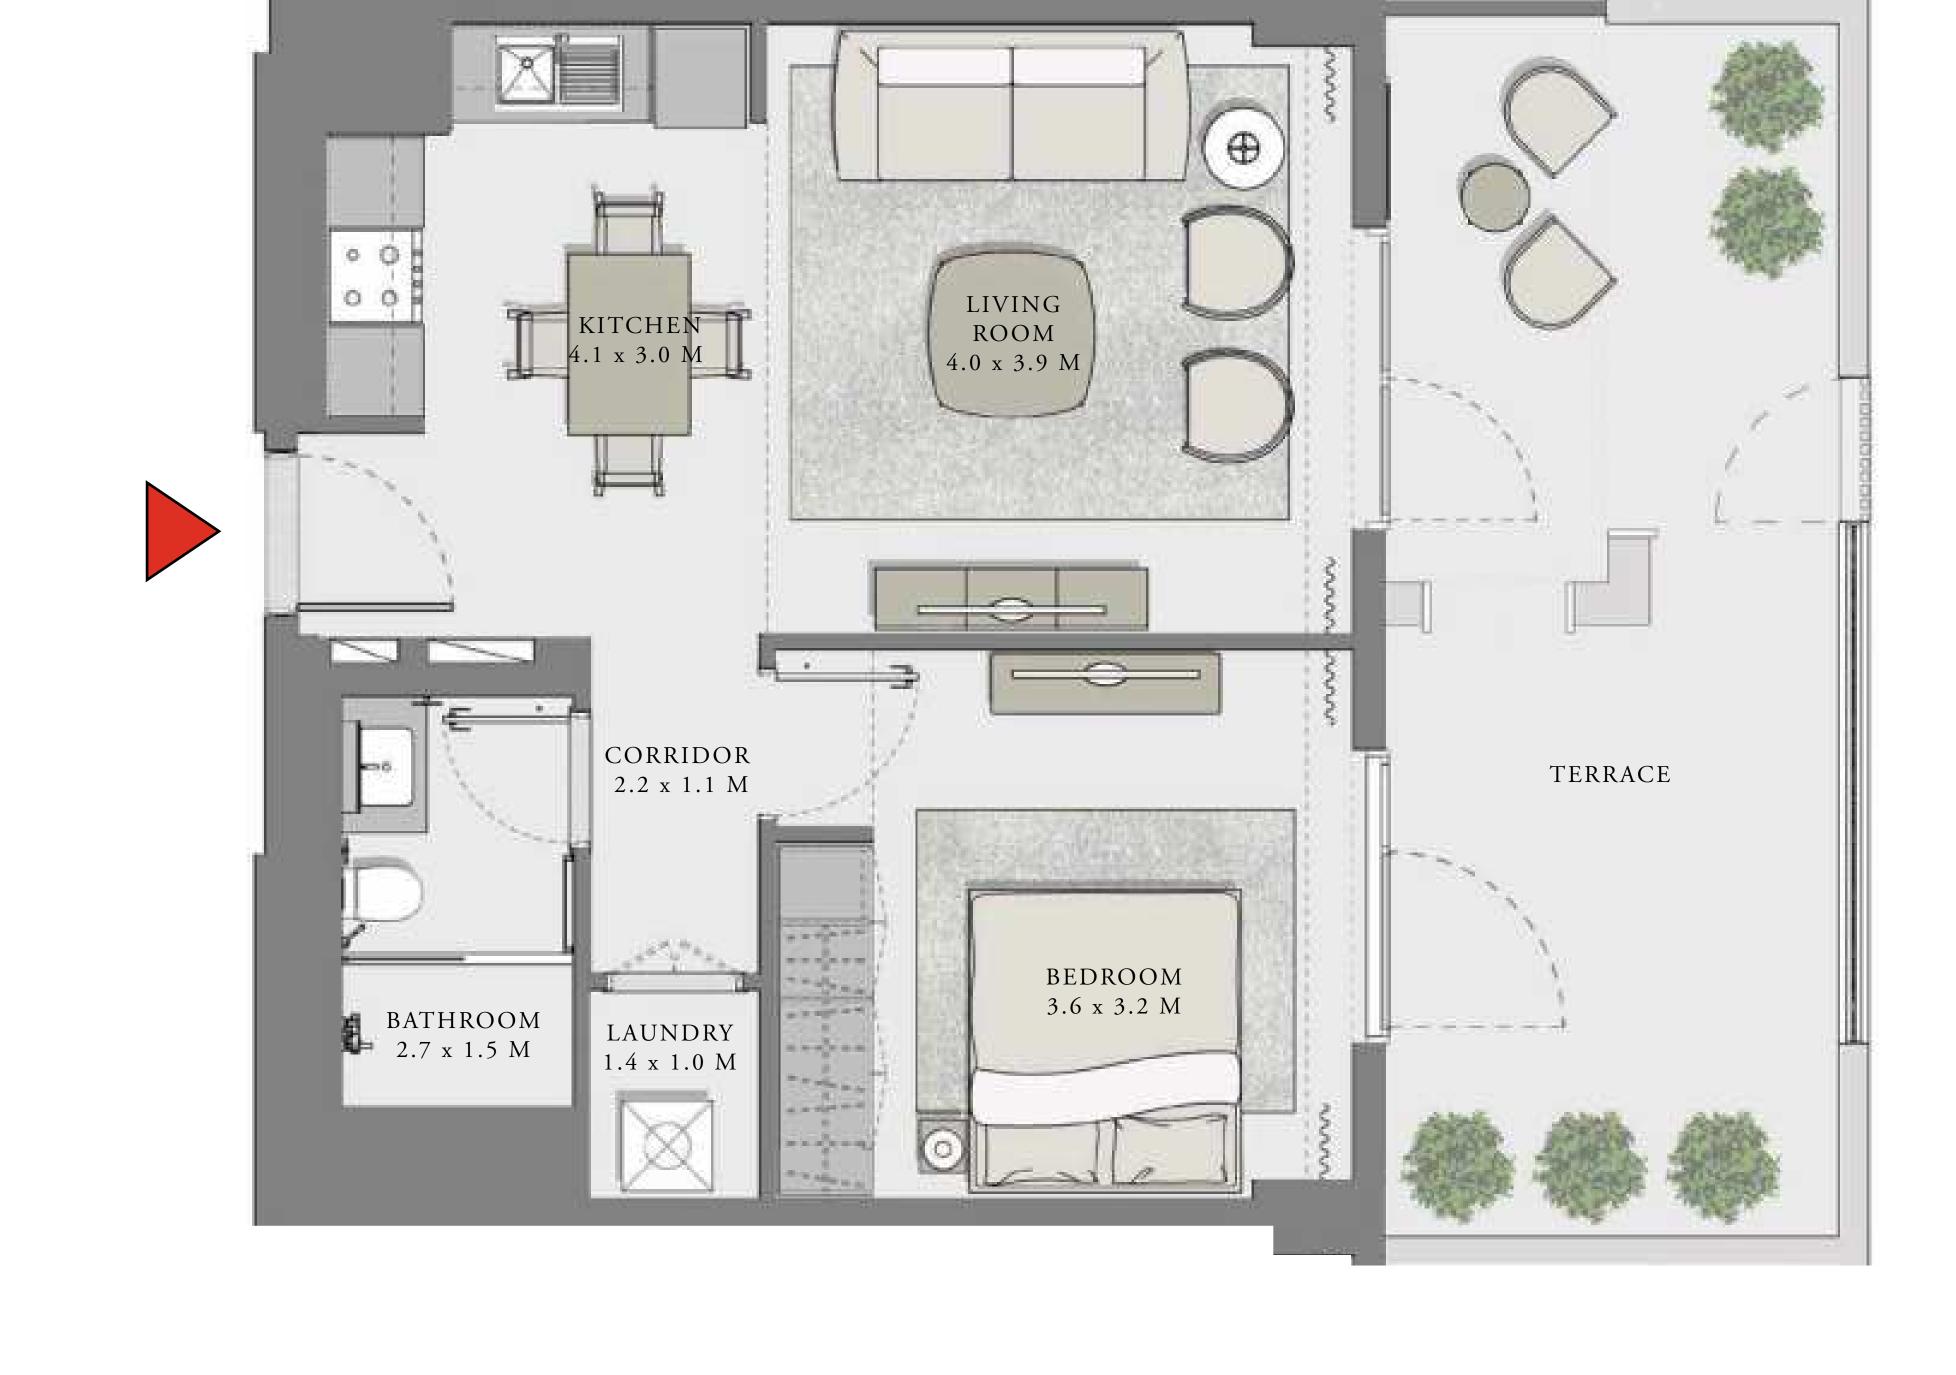

### 1 BEDROOM

UNIT 101 LEVEL 01

| APARTMENT AREA | 599.66 SQ.FT. | 55.71 SQ.M. |
|----------------|---------------|-------------|
| BALCONY AREA   | 228.63 SQ.FT. | 21.24 SQ.M. |
| TOTAL AREA     | 828.29 SQ.FT. | 76.95 SQ.M. |