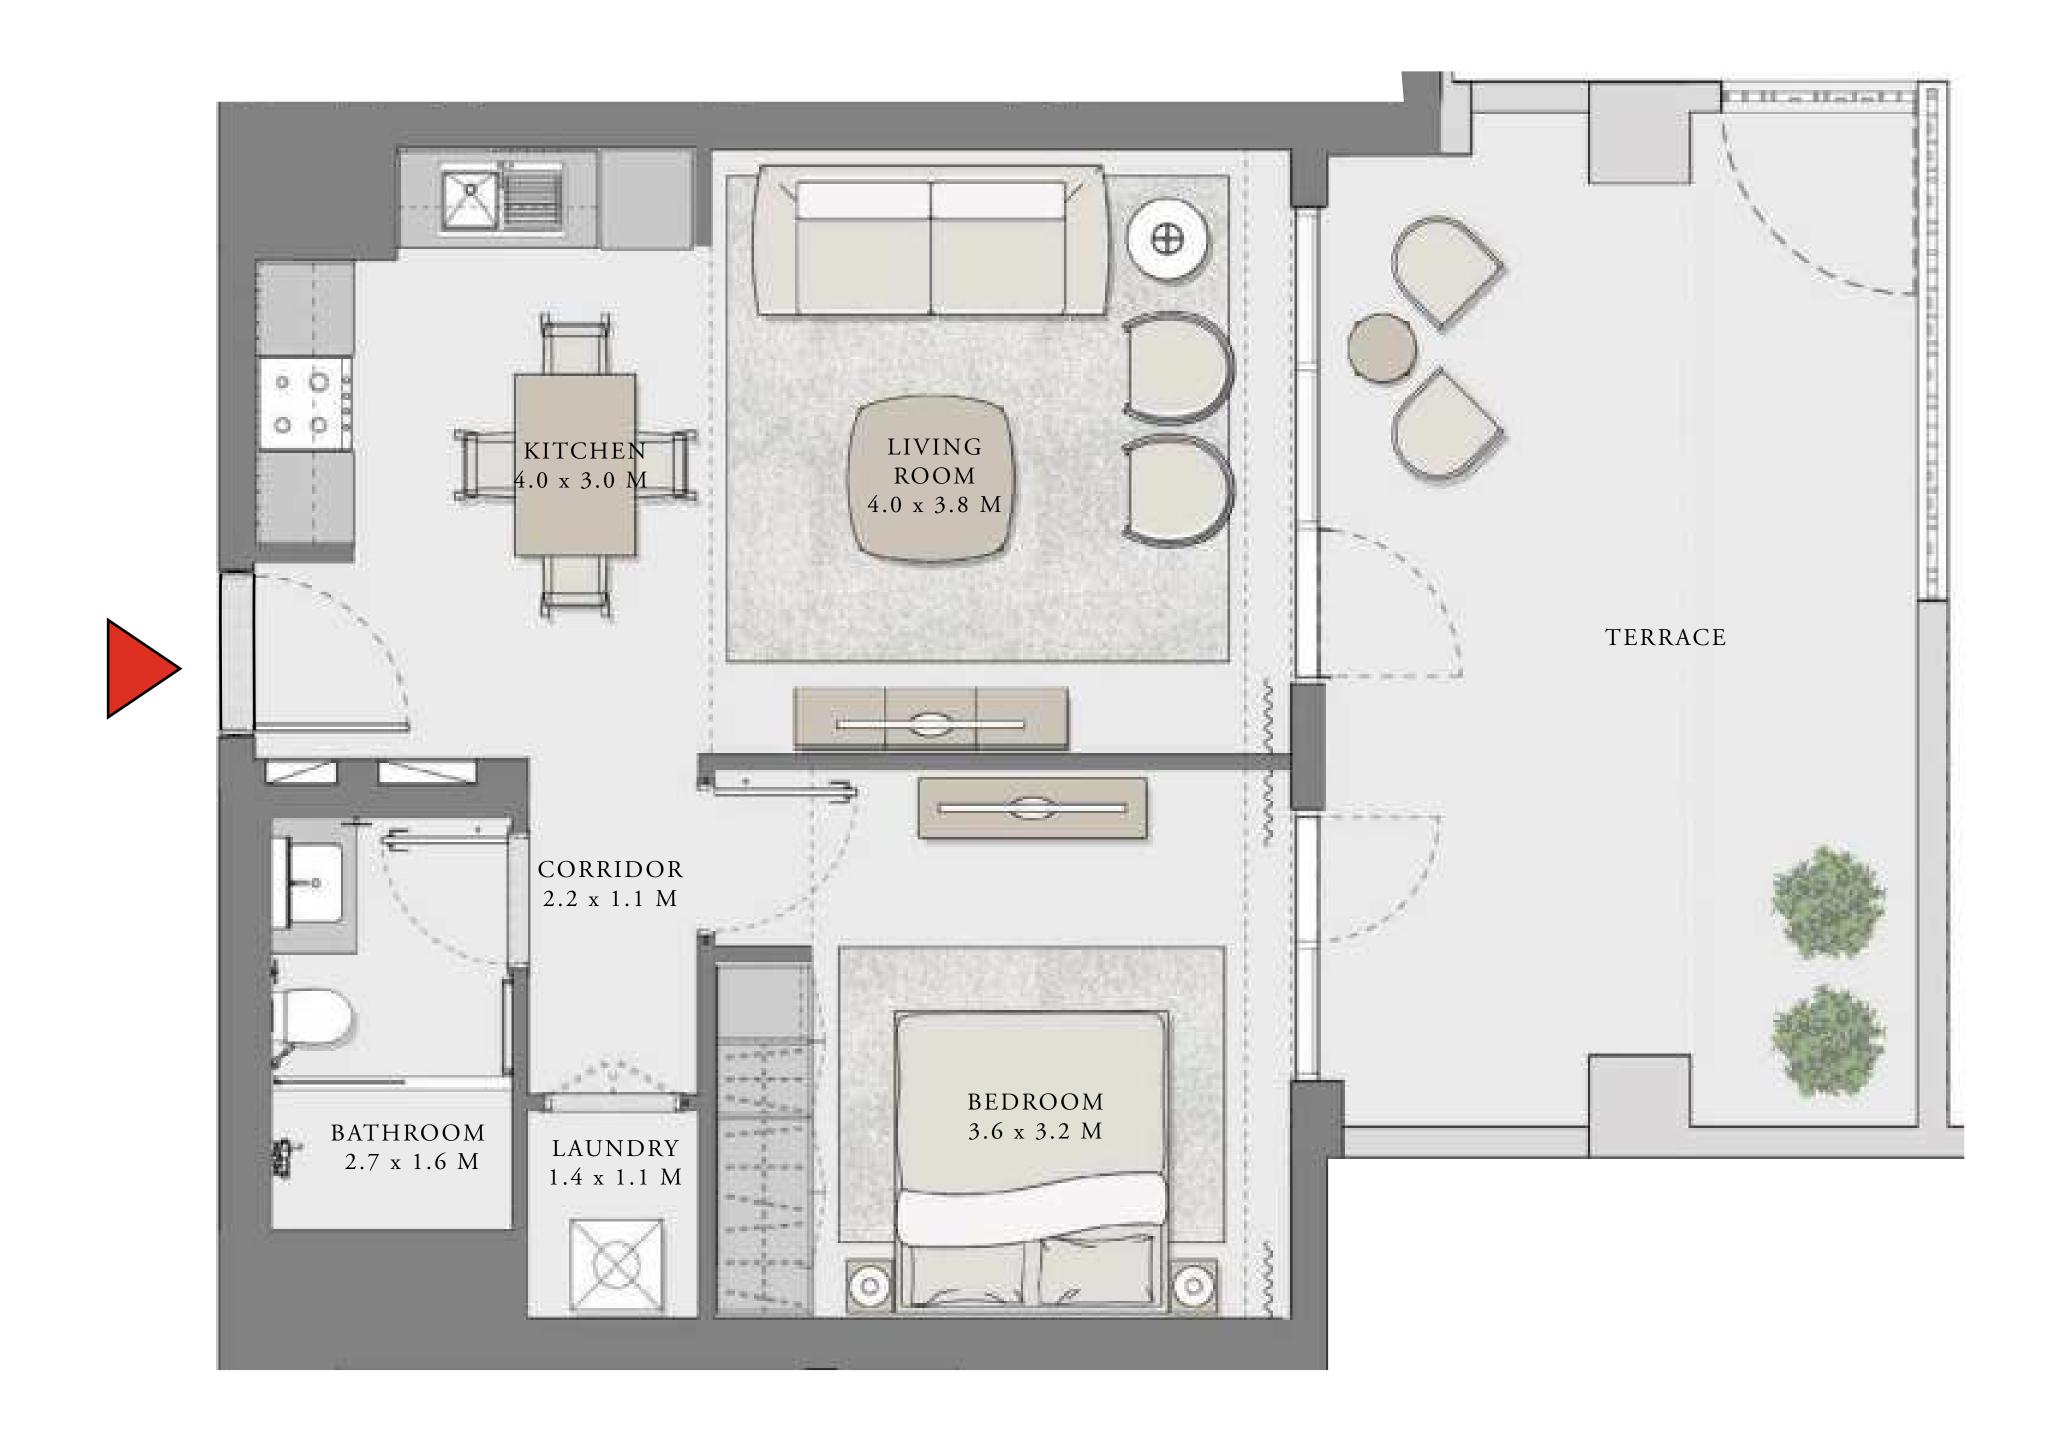

### 1 BEDROOM

UNIT 101 LEVEL 01

| APARTMENT AREA | 599.66 SQ.FT. | 55.71 SQ.M. |
|----------------|---------------|-------------|
| BALCONY AREA   | 228.63 SQ.FT. | 21.24 SQ.M. |
| TOTAL AREA     | 828.29 SQ.FT. | 76.95 SQ.M. |