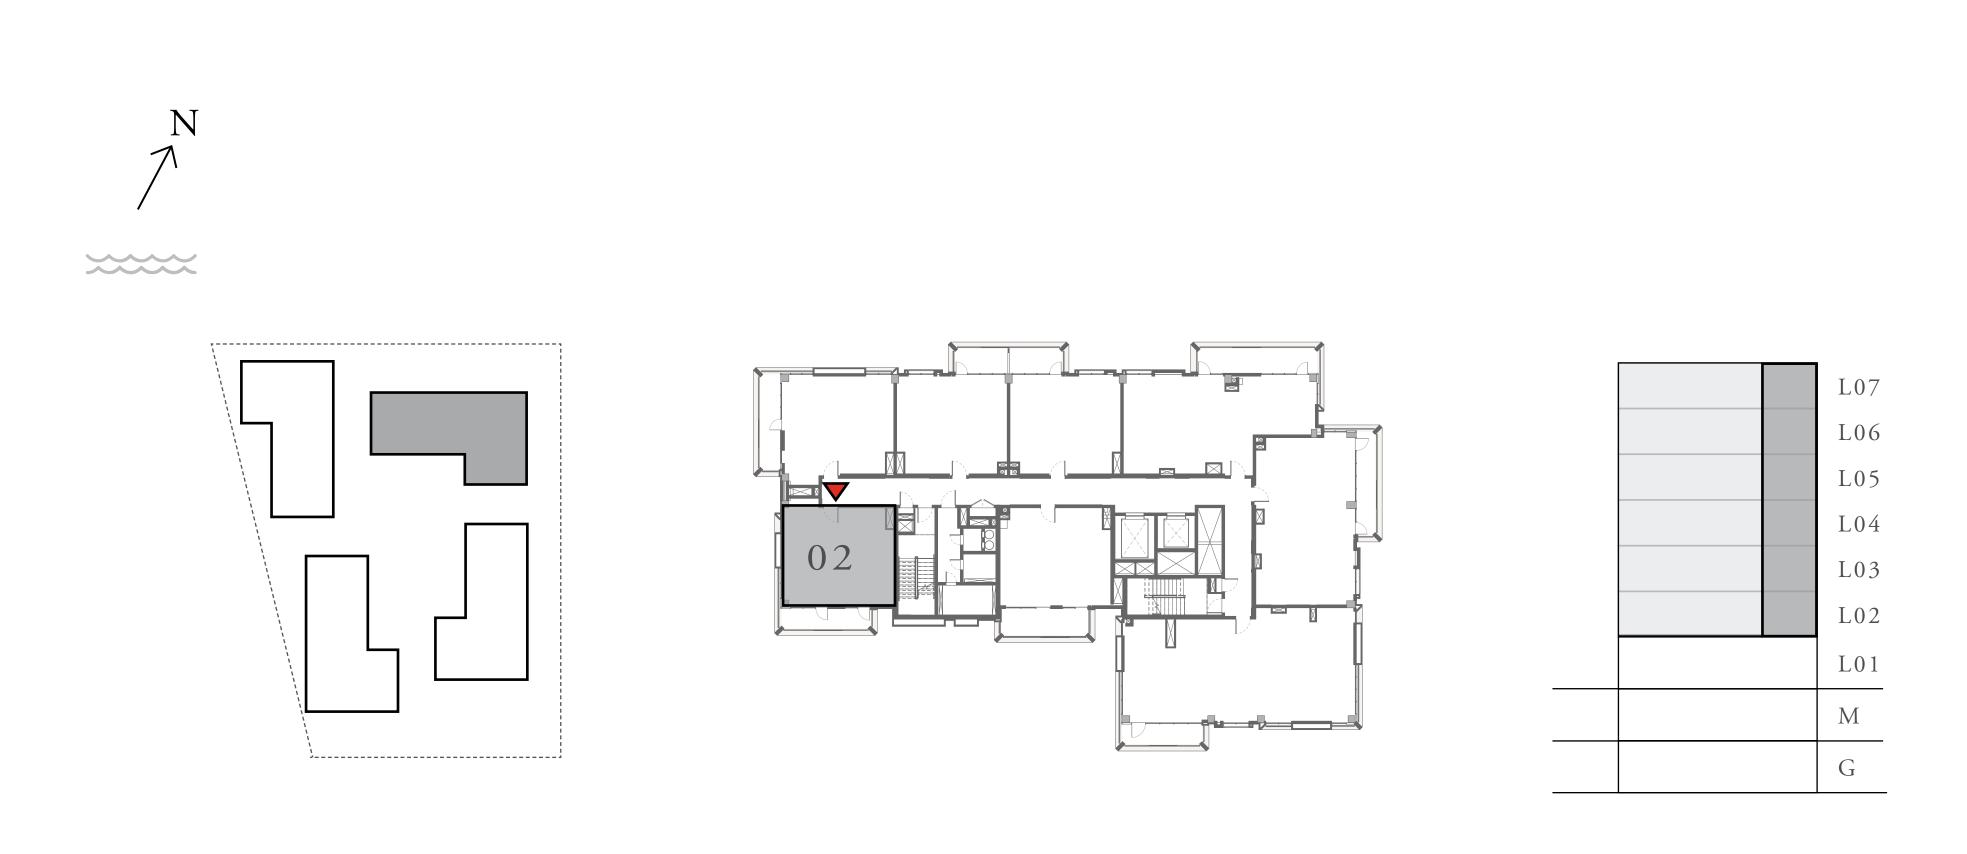

#### UNIT 01 LEVEL 02-06

| APARTMENT AREA | 599.77 SQ.FT. | 55.72 SQ.M. |
|----------------|---------------|-------------|
| BALCONY AREA   | 66.31 SQ.FT.  | 6.16 SQ.M.  |
| TOTAL AREA     | 666.08 SQ.FT. | 61.88 SQ.M. |