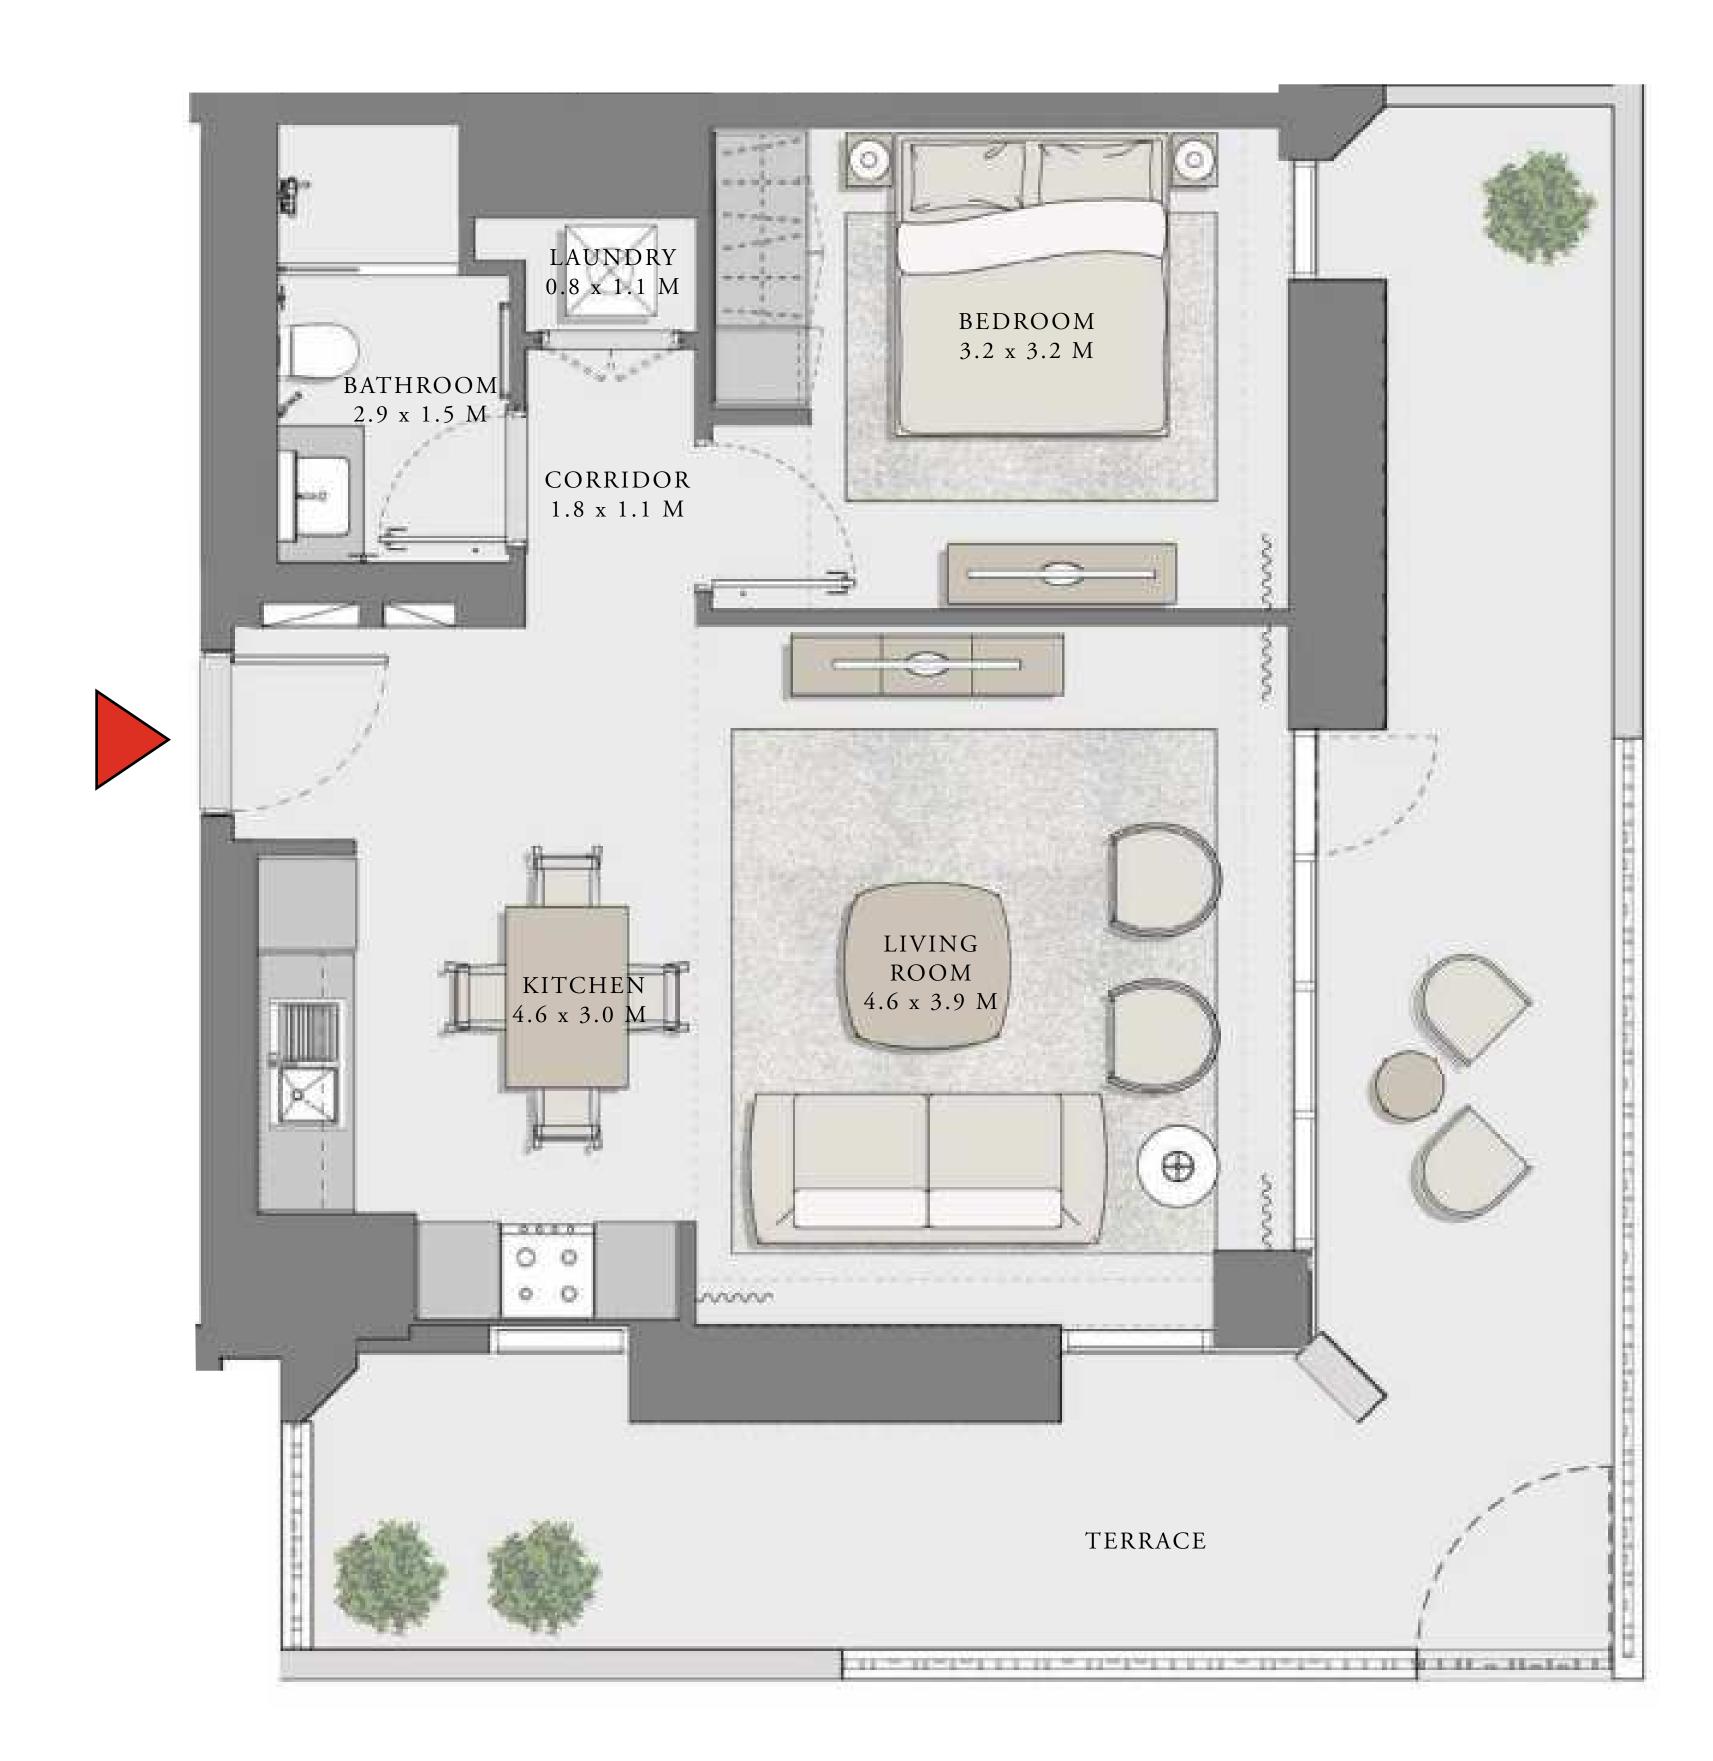

### 1 BEDROOM

UNIT 103 LEVEL 01

| APARTMENT AREA | 605.15 SQ.FT. | 56.22 SQ.M. |
|----------------|---------------|-------------|
| BALCONY AREA   | 263.39 SQ.FT. | 24.47 SQ.M. |
| TOTAL AREA     | 868.54 SQ.FT. | 80.69 SQ.M. |