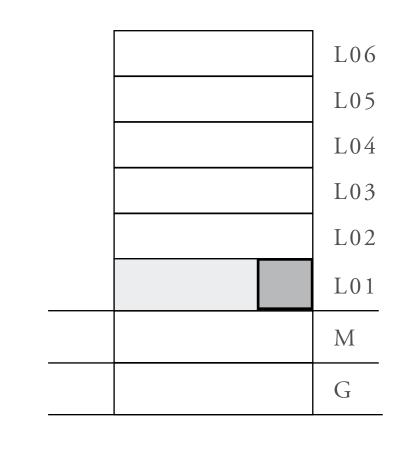

### 1 BEDROOM

UNIT 103 LEVEL 01

| APARTMENT AREA | 605.15 SQ.FT. | 56.22 SQ.M. |
|----------------|---------------|-------------|
| BALCONY AREA   | 263.39 SQ.FT. | 24.47 SQ.M. |
| TOTAL AREA     | 868.54 SQ.FT. | 80.69 SQ.M. |