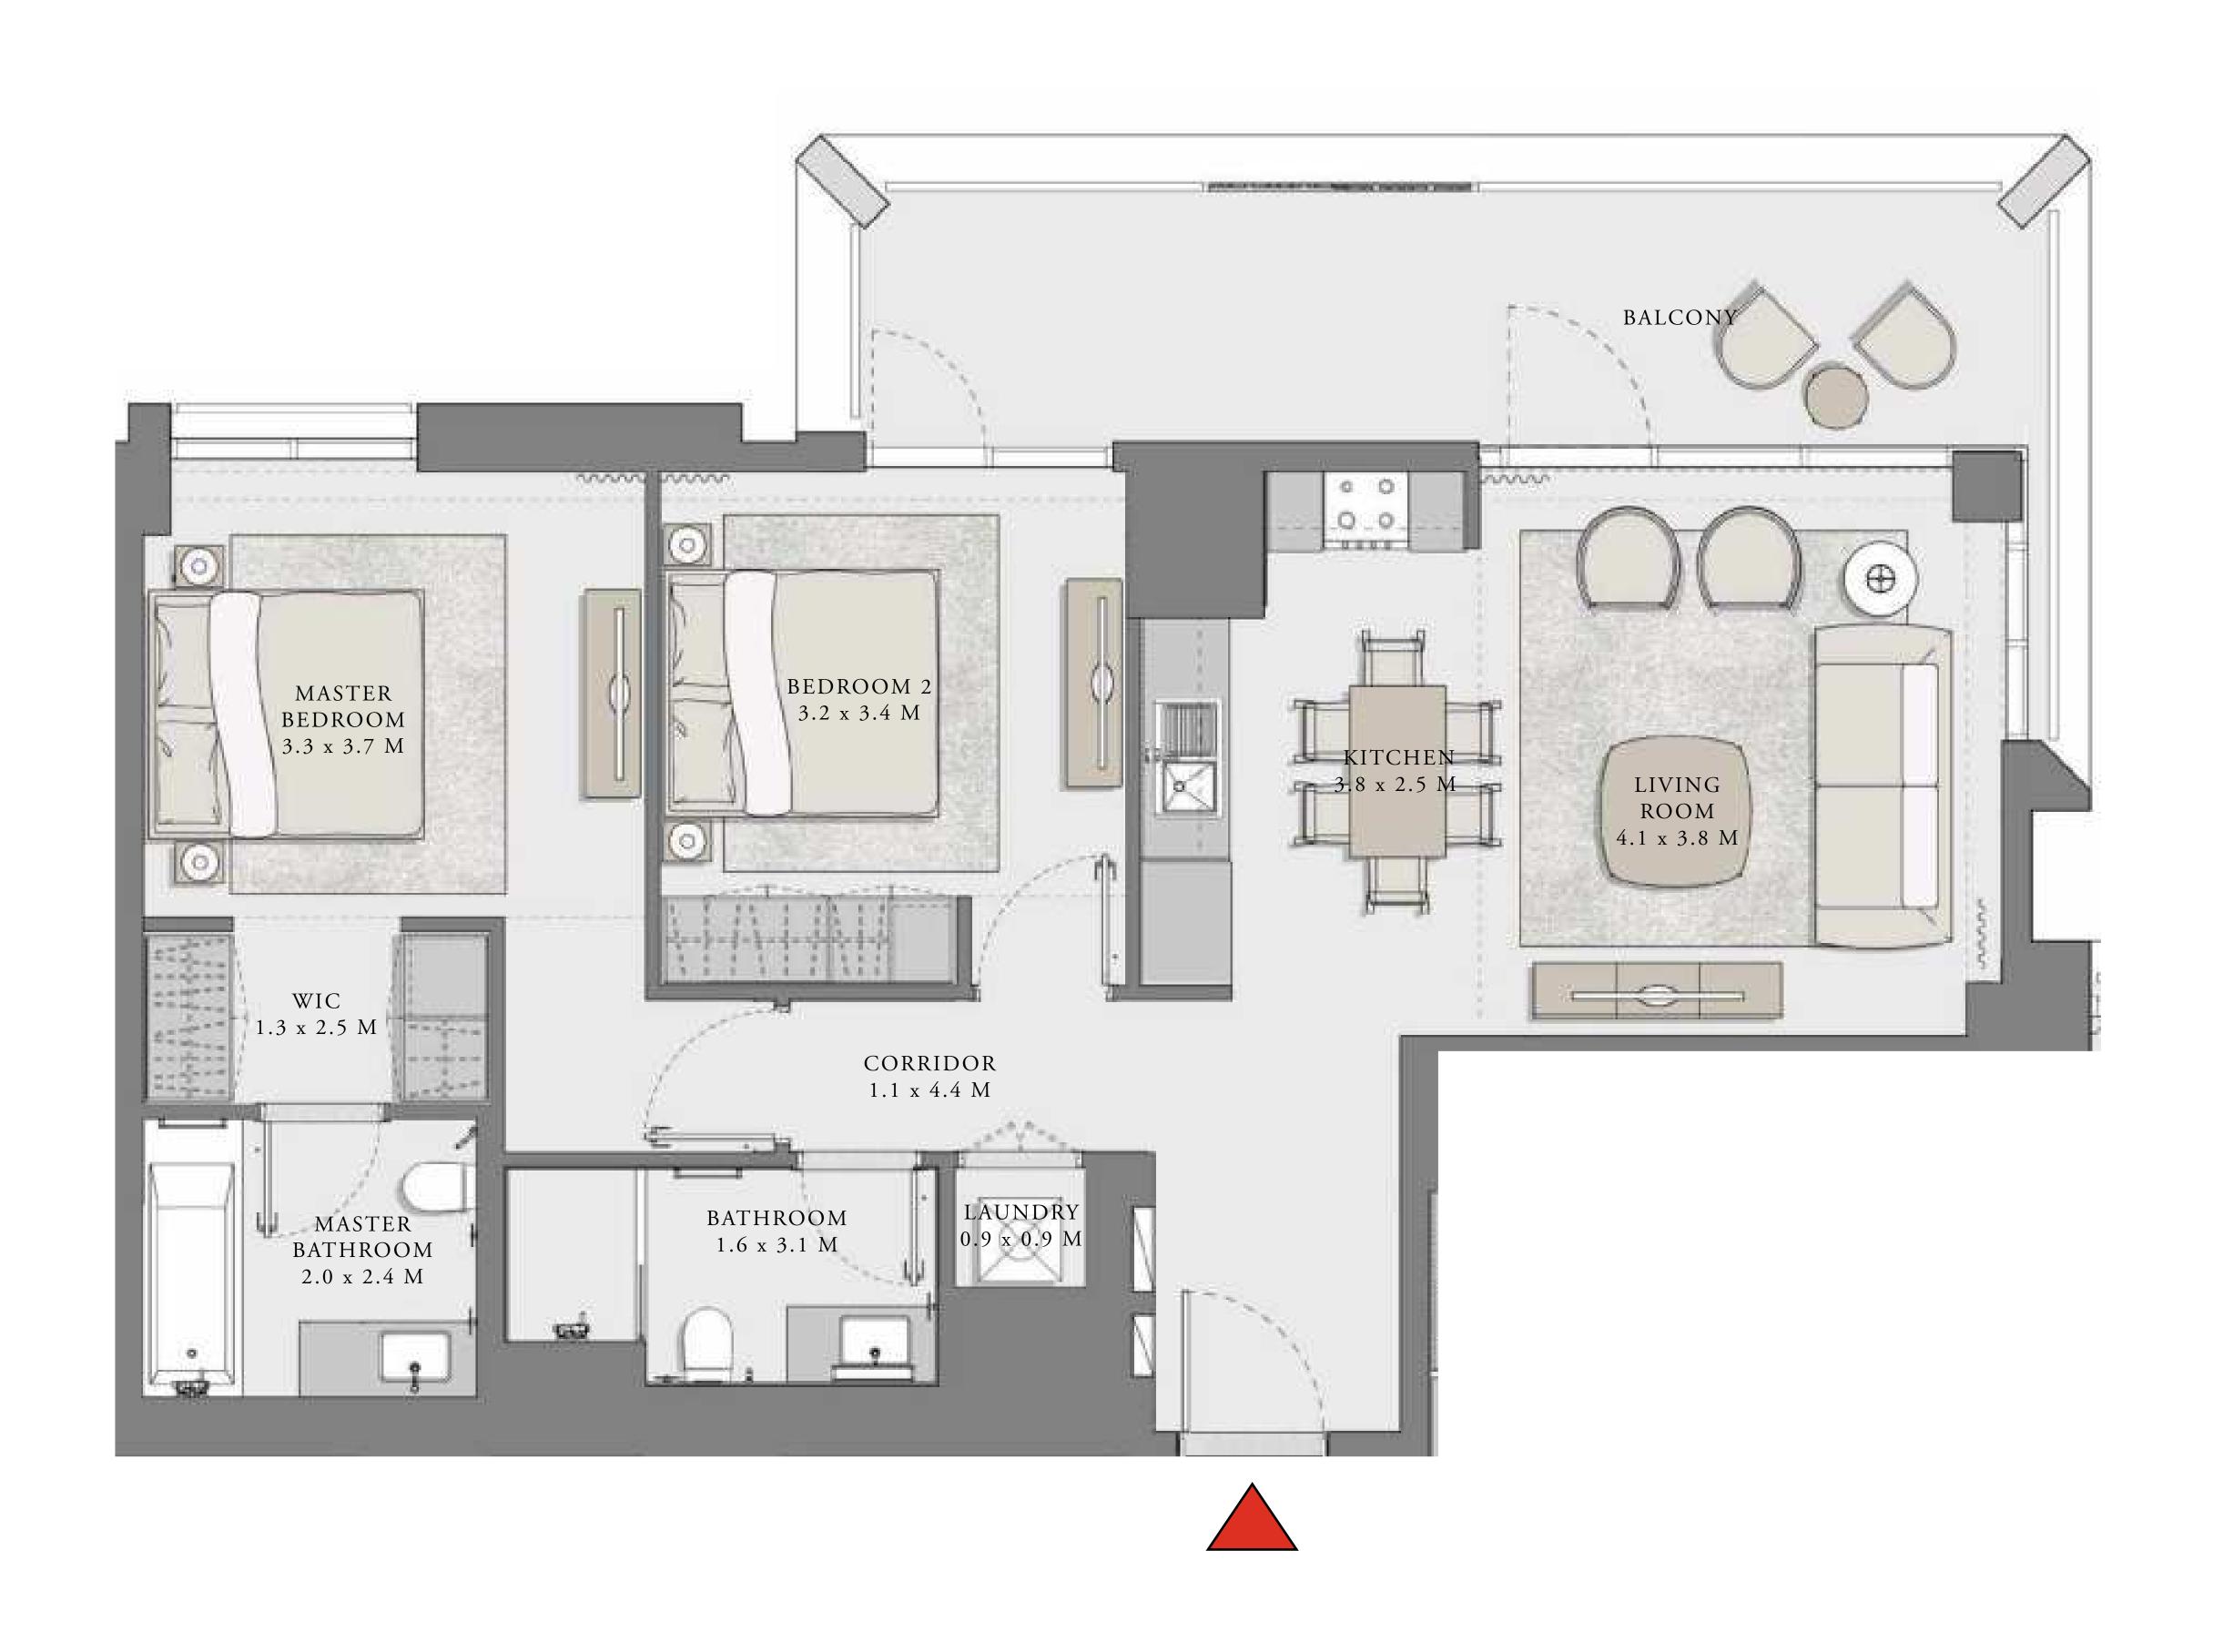

#### UNIT 07 LEVEL 02-06

|   | APARTMENT AREA | 909.12 SQ.FT.  | 84.46 SQ.M. |
|---|----------------|----------------|-------------|
|   | BALCONY AREA   | 132.61 SQ.FT.  | 12.32 SQ.M. |
| _ | TOTAL AREA     | 1041.73 SQ.FT. | 96.78 SQ.M. |