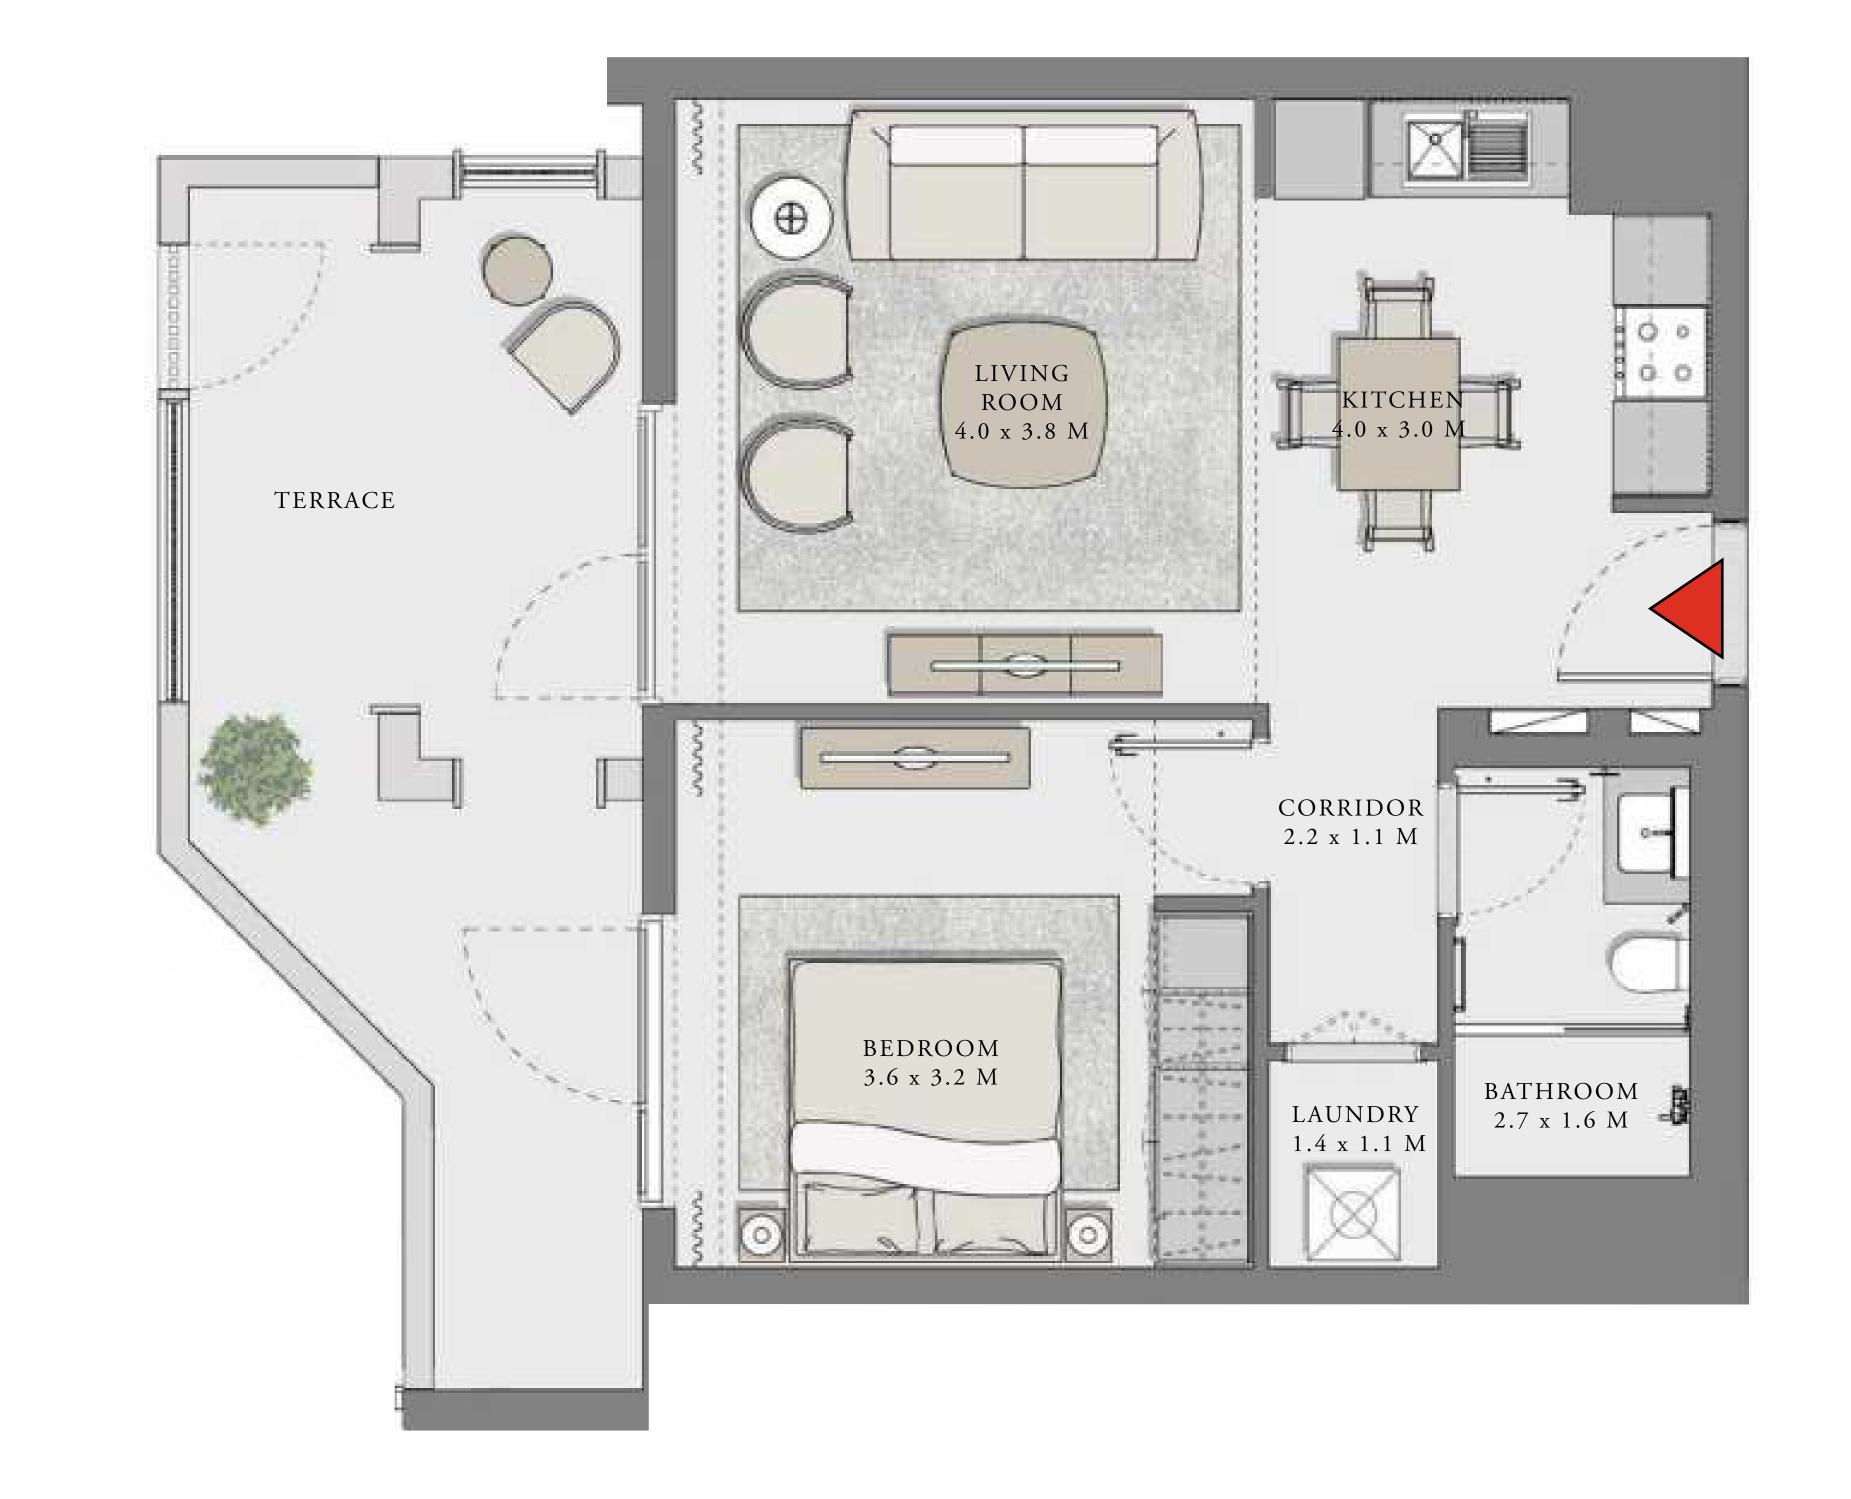

### 1 BEDROOM

UNIT 102 LEVEL 01

| APARTMENT AREA | 604.50 SQ.FT. | 56.16 SQ.M. |
|----------------|---------------|-------------|
| BALCONY AREA   | 271.25 SQ.FT. | 25.20 SQ.M. |
| TOTAL AREA     | 875.75 SQ.FT. | 81.36 SQ.M. |