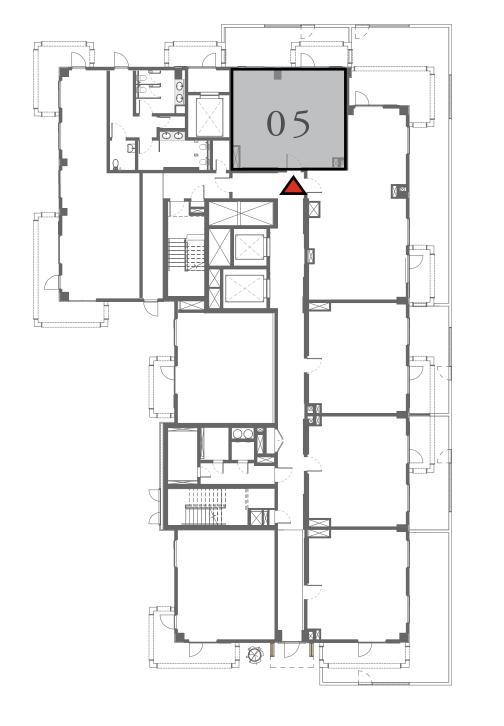

### 1 BEDROOM

UNIT 101 LEVEL 01

| APARTMENT AREA | 599.66 SQ.FT. | 55.71 SQ.M. |
|----------------|---------------|-------------|
| BALCONY AREA   | 228.63 SQ.FT. | 21.24 SQ.M. |
| TOTAL AREA     | 828.29 SQ.FT. | 76.95 SQ.M. |