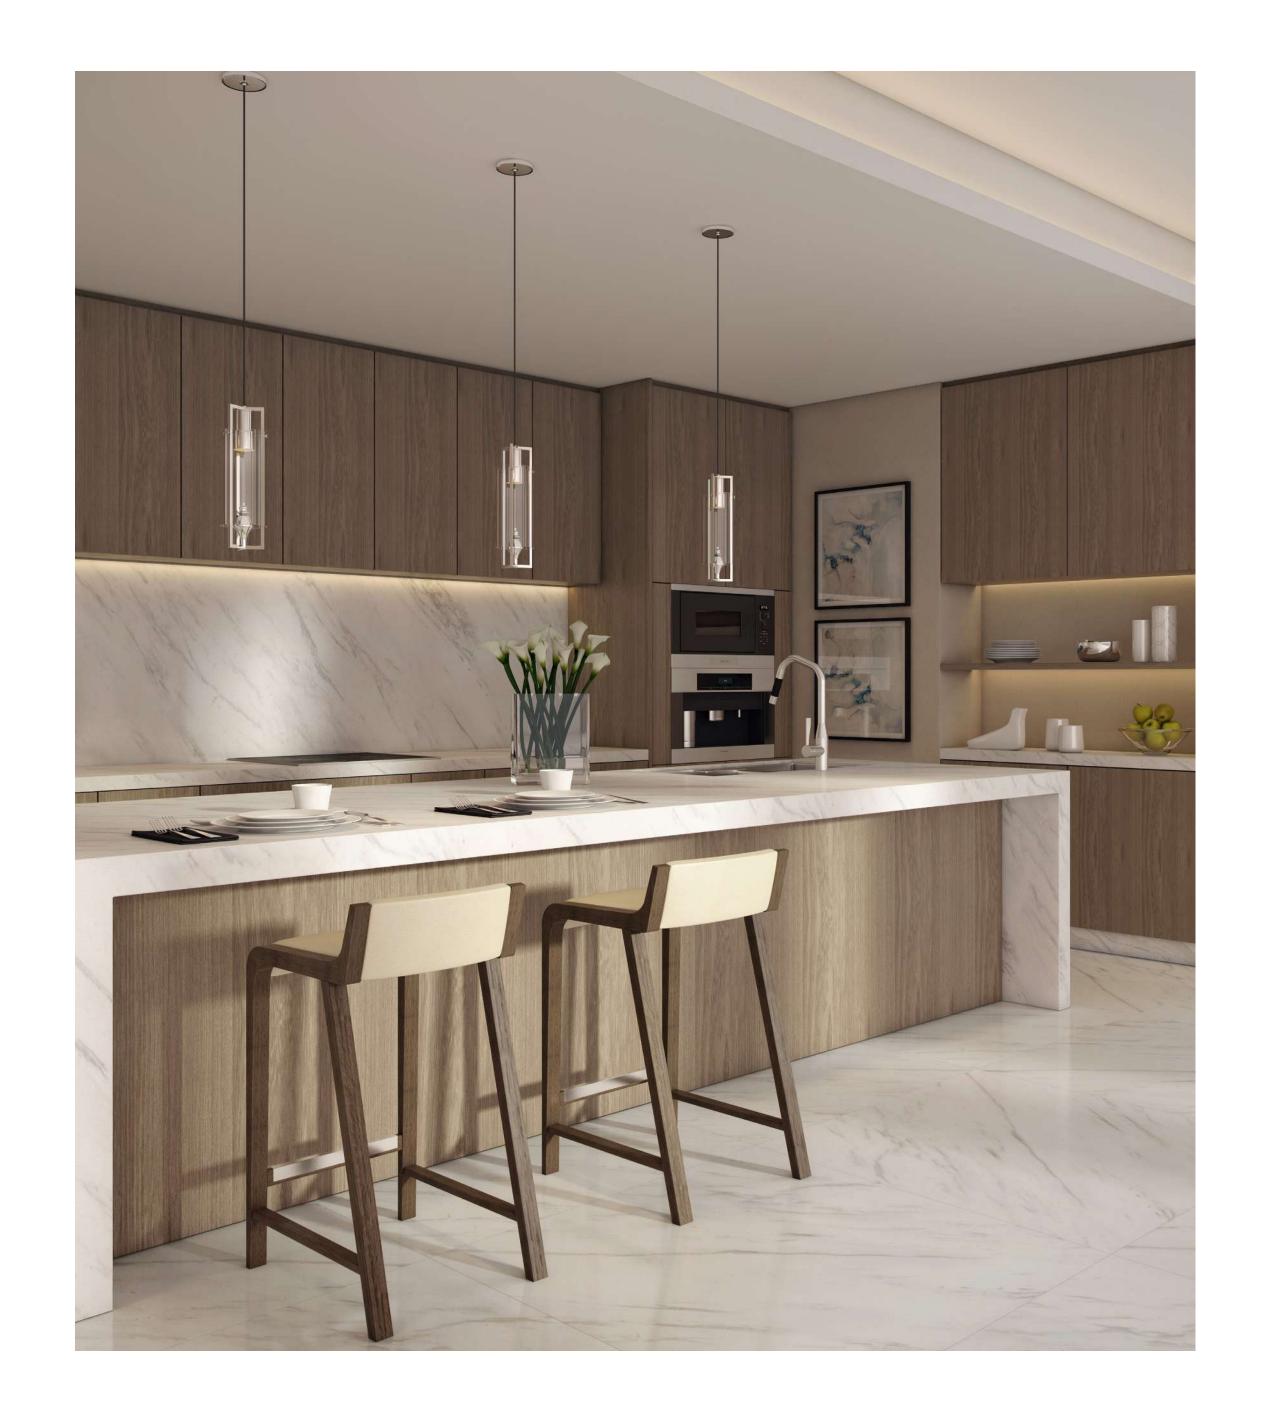

# STRIKING FORM, EXCEPTIONAL FUNCTION

The epitome of style and contemporary class, the interiors of Il Primo are tastefully designed and crafted. With marble features, sleek wooden elements and superior finishes, every corner of your home will exude refined elegance.

#### ROOMS COVERED IN MARBLE

The white marble floors with delicate grey veins complete the stunning and timeless interiors. The design draws inspiration from the luxuriously appointed building exterior, larger-than-life and theatrical, to rival ts surroundings.