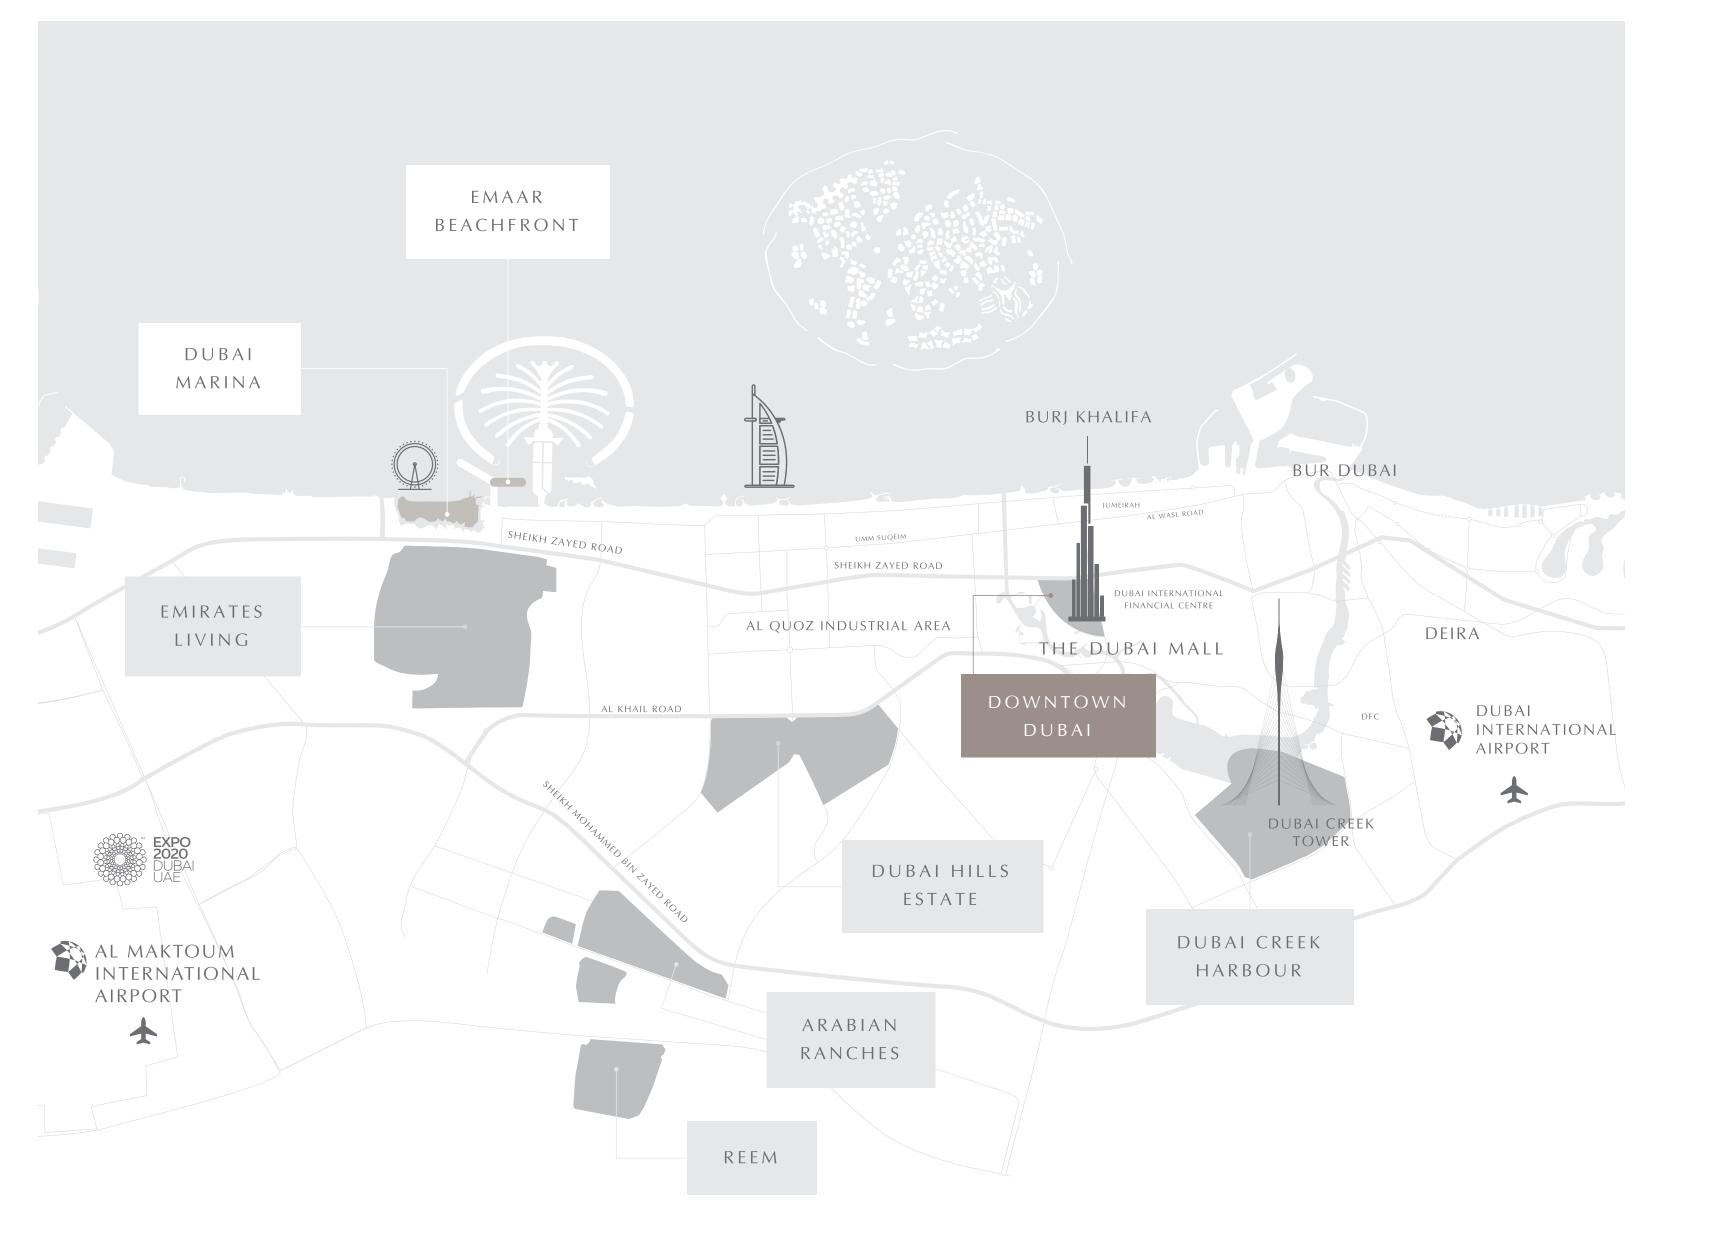

10
MINUTES
to Dubai Int'l Airport

THE DUBAL MALL

The world's largest retail & entertainment destination

BURJ KHALIFA LAKE

30-acre man-made lake

SOUK AL BAHAR

Luxury Arabian market

5 MINUTES

to Dubai International

Financial Centre (DIFC)

# THE ULTIMATE CENTRAL CITY LIFESTYLE

Il Primo's spectacular location assures residents are only steps away from Burj Khalifa, The Dubai Mall, Souk Al Bahar, the vibrant Sheikh Mohammed bin Rashid Boulevard and numerous iconic venues gathered in one place.

With proximity to major roads and the Dubai Metro, the whole city is within easy reach.