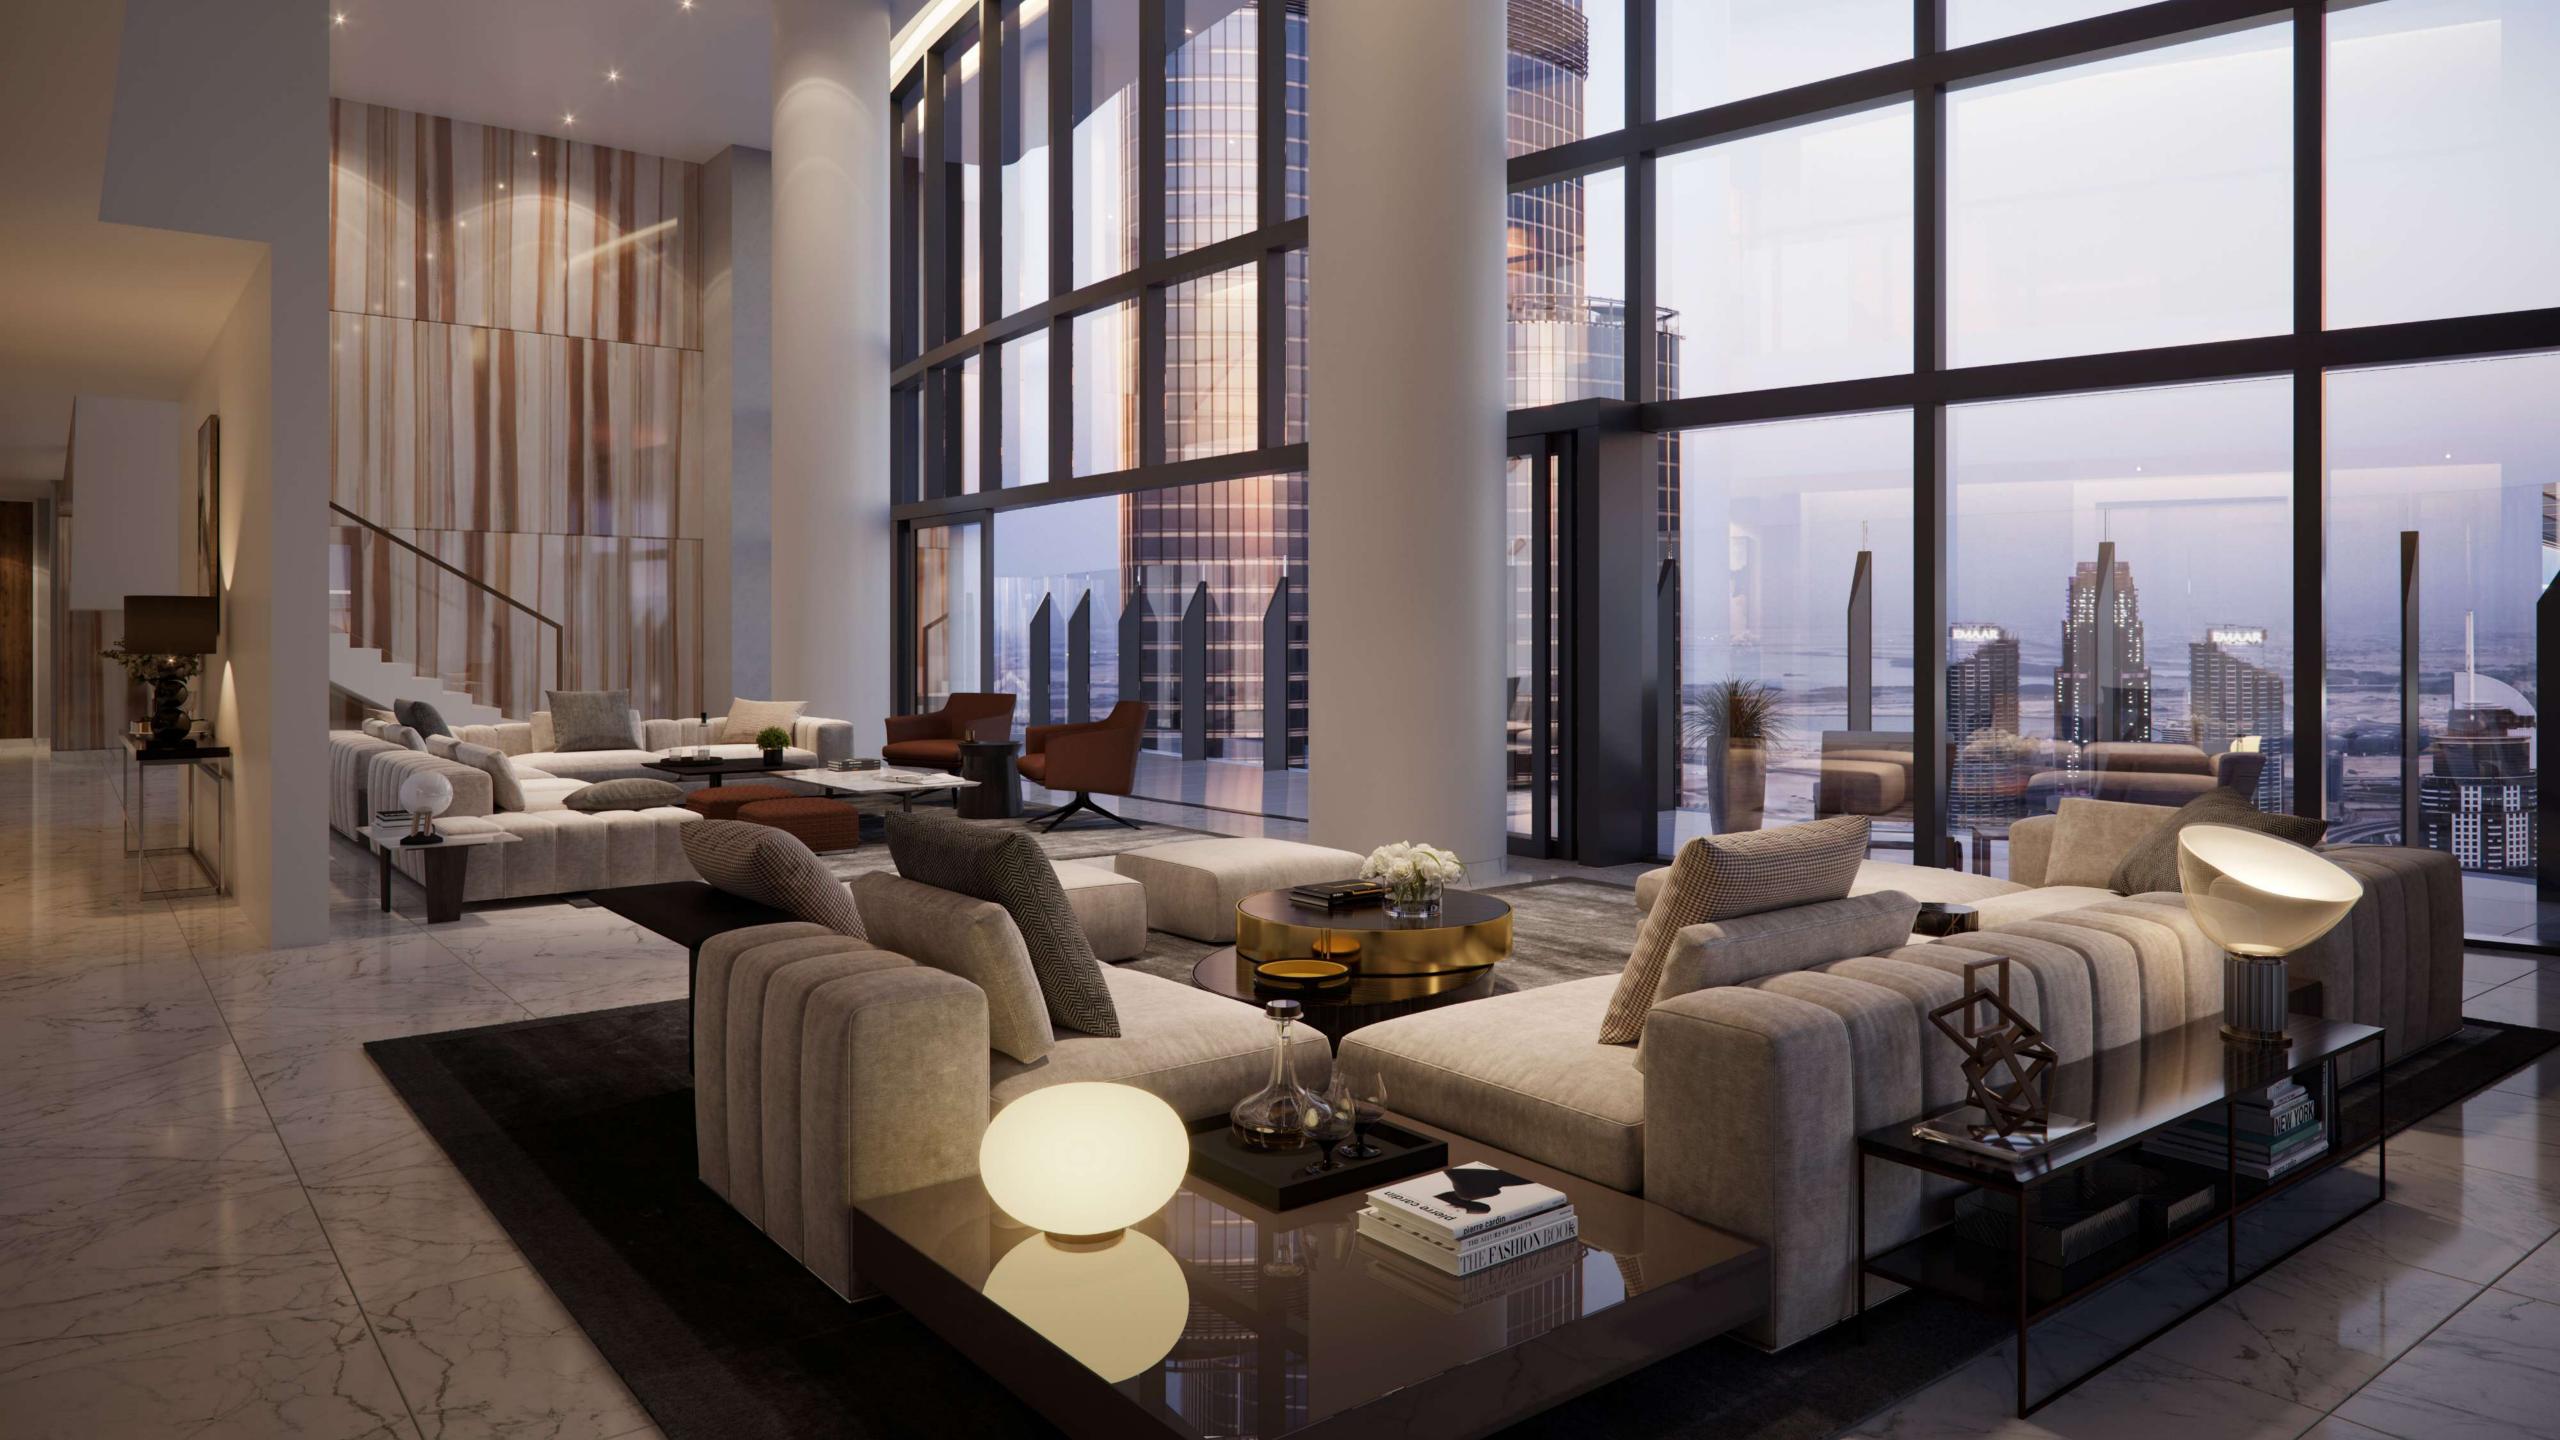

#### AN UNPRECEDENTED LEVEL OF GLAMOUR

The generous living room at Il Primo is a gorgeous place for entertaining, dining or simply soaking in the views over Dubai's ever astounding Burj Khalifa. Full-height window walls cast views across Downtown Dubai and the city beyond.