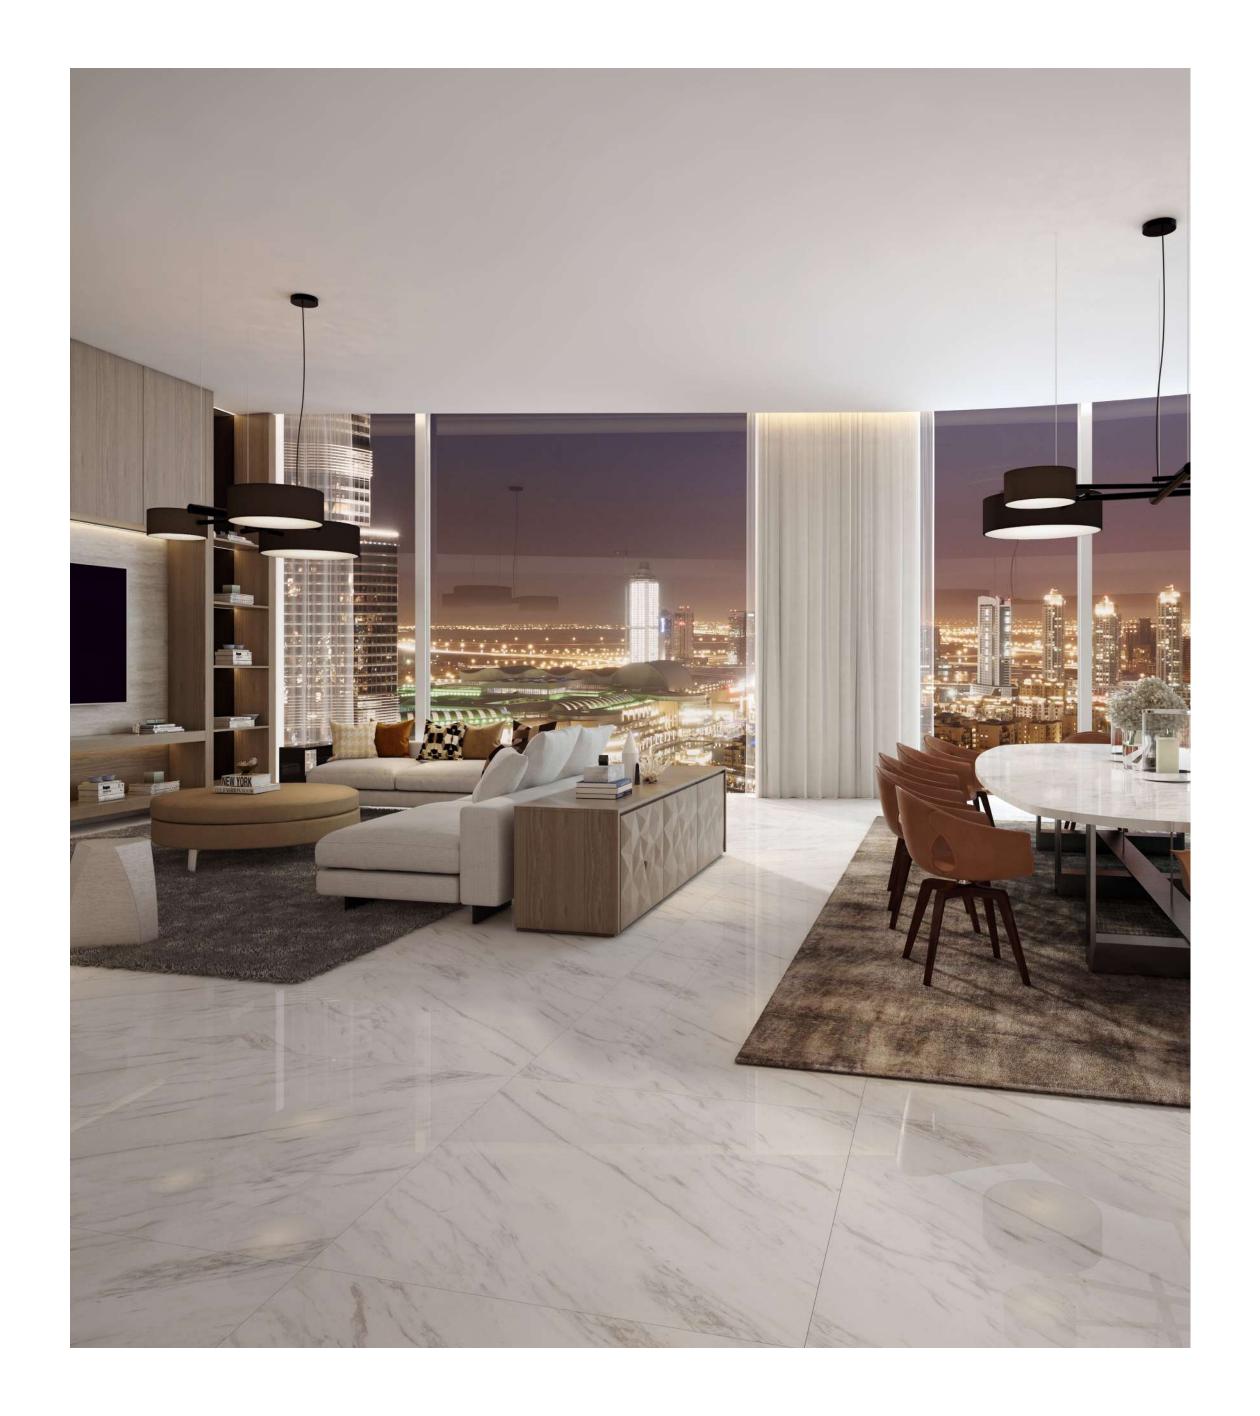

#### AN UNPRECEDENTED LEVEL OF GLAMOUR

The generous living room at Il Primo is a gorgeous place for entertaining, dining or simply soaking in the views over Dubai's ever astounding Burj Khalifa. Full-height window walls cast views across Downtown Dubai and the city beyond.

# STRIKING FORM, EXCEPTIONAL FUNCTION

The epitome of style and contemporary class, the interiors of Il Primo are tastefully designed and crafted. With marble features, sleek wooden elements and superior finishes, every corner of your home will exude refined elegance.

#### ROOMS COVERED IN MARBLE

The white marble floors with delicate grey veins complete the stunning and timeless interiors. The design draws inspiration from the luxuriously appointed building exterior, larger-than-life and theatrical, to rival ts surroundings.