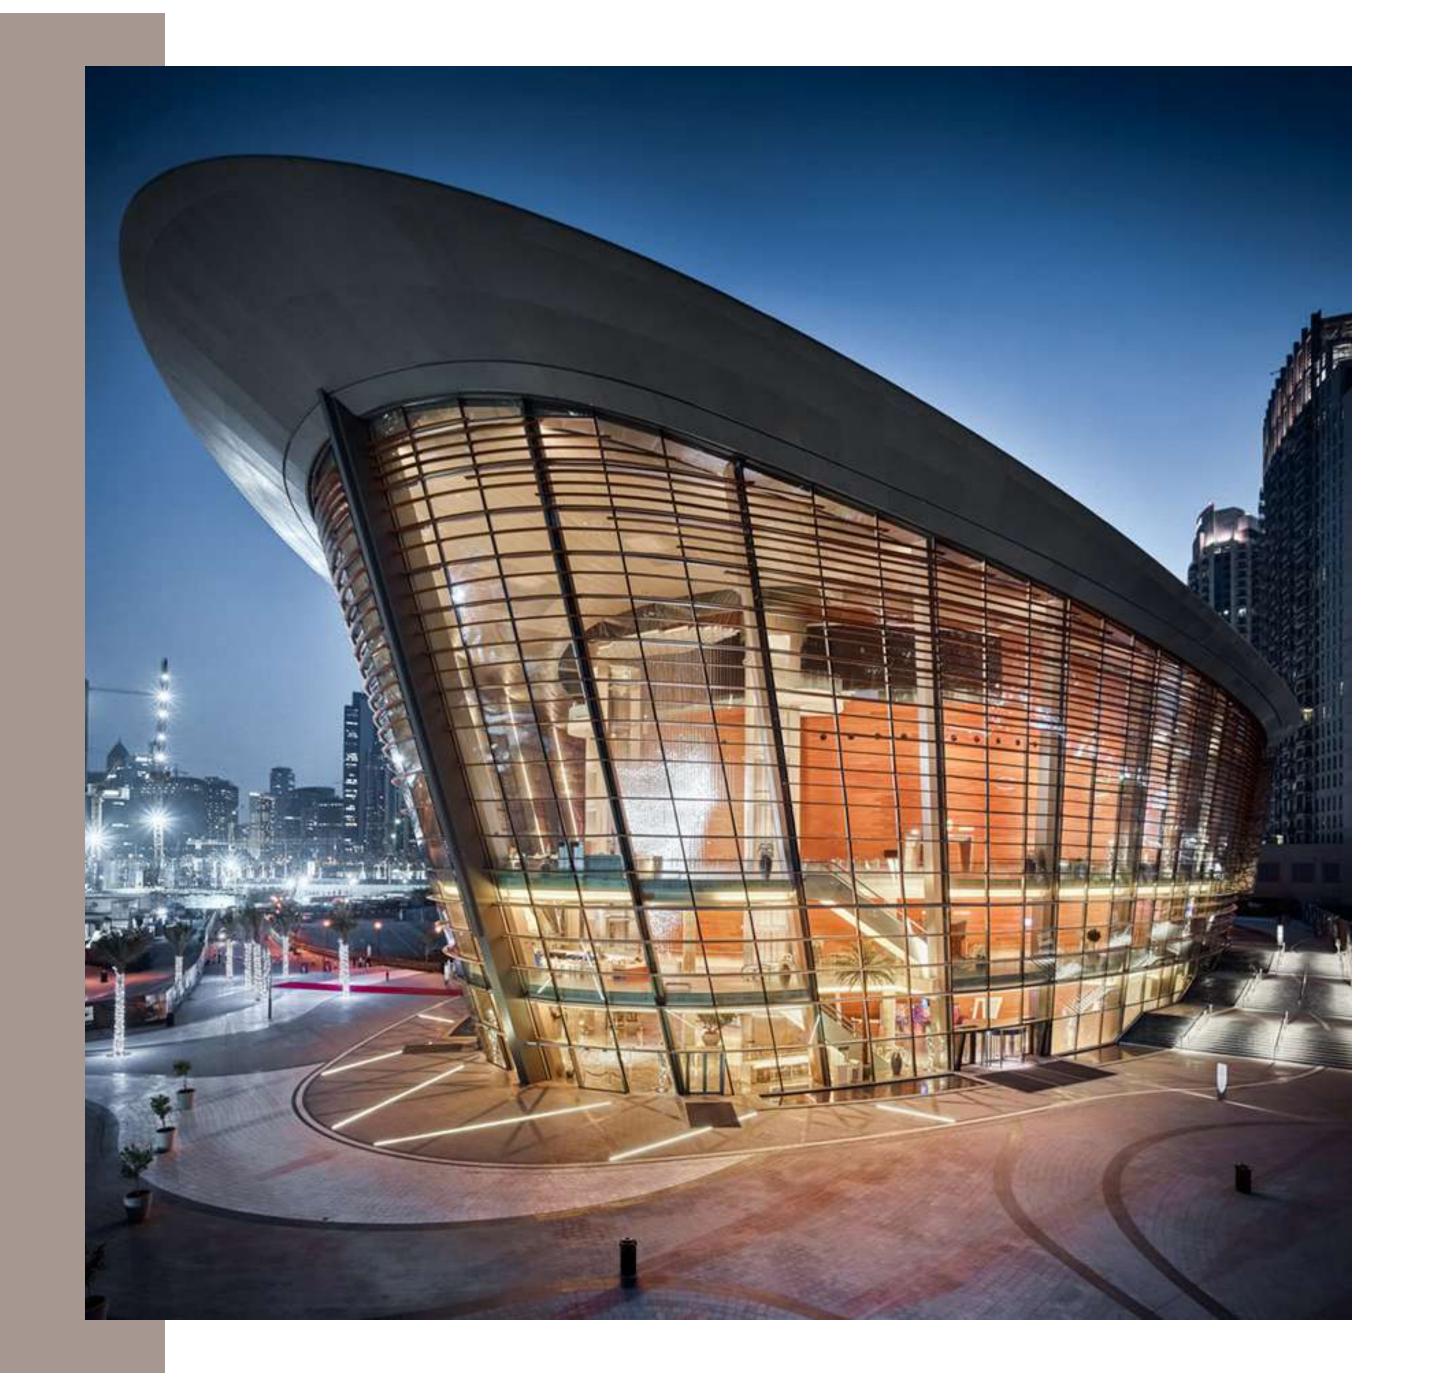

#### WHERE LIFE ALWAYS HITS A HIGH NOTE

Il Primo is located in the middle of Downtown
Dubai's Opera District, the flourishing
cultural centre nestling the magnificent Dubai
Opera. The 2000-seat performance arts centre
showcases electrifying performances yearround, including musicals, concerts, opera,
ballet and much more. Its architecture is styled
on the classic wooden dhows.

# PURE BEAUTY & LEGENDARY ENTERTAINMENT

With everything from the sophisticated Dubai
Opera, to the many charms of the vibrant Sheikh
Mohammad bin Rashid Boulevard, Downtown
Dubai is designed for those who refuse to settle
for anything less than living life to the full and
in legendary surroundings.