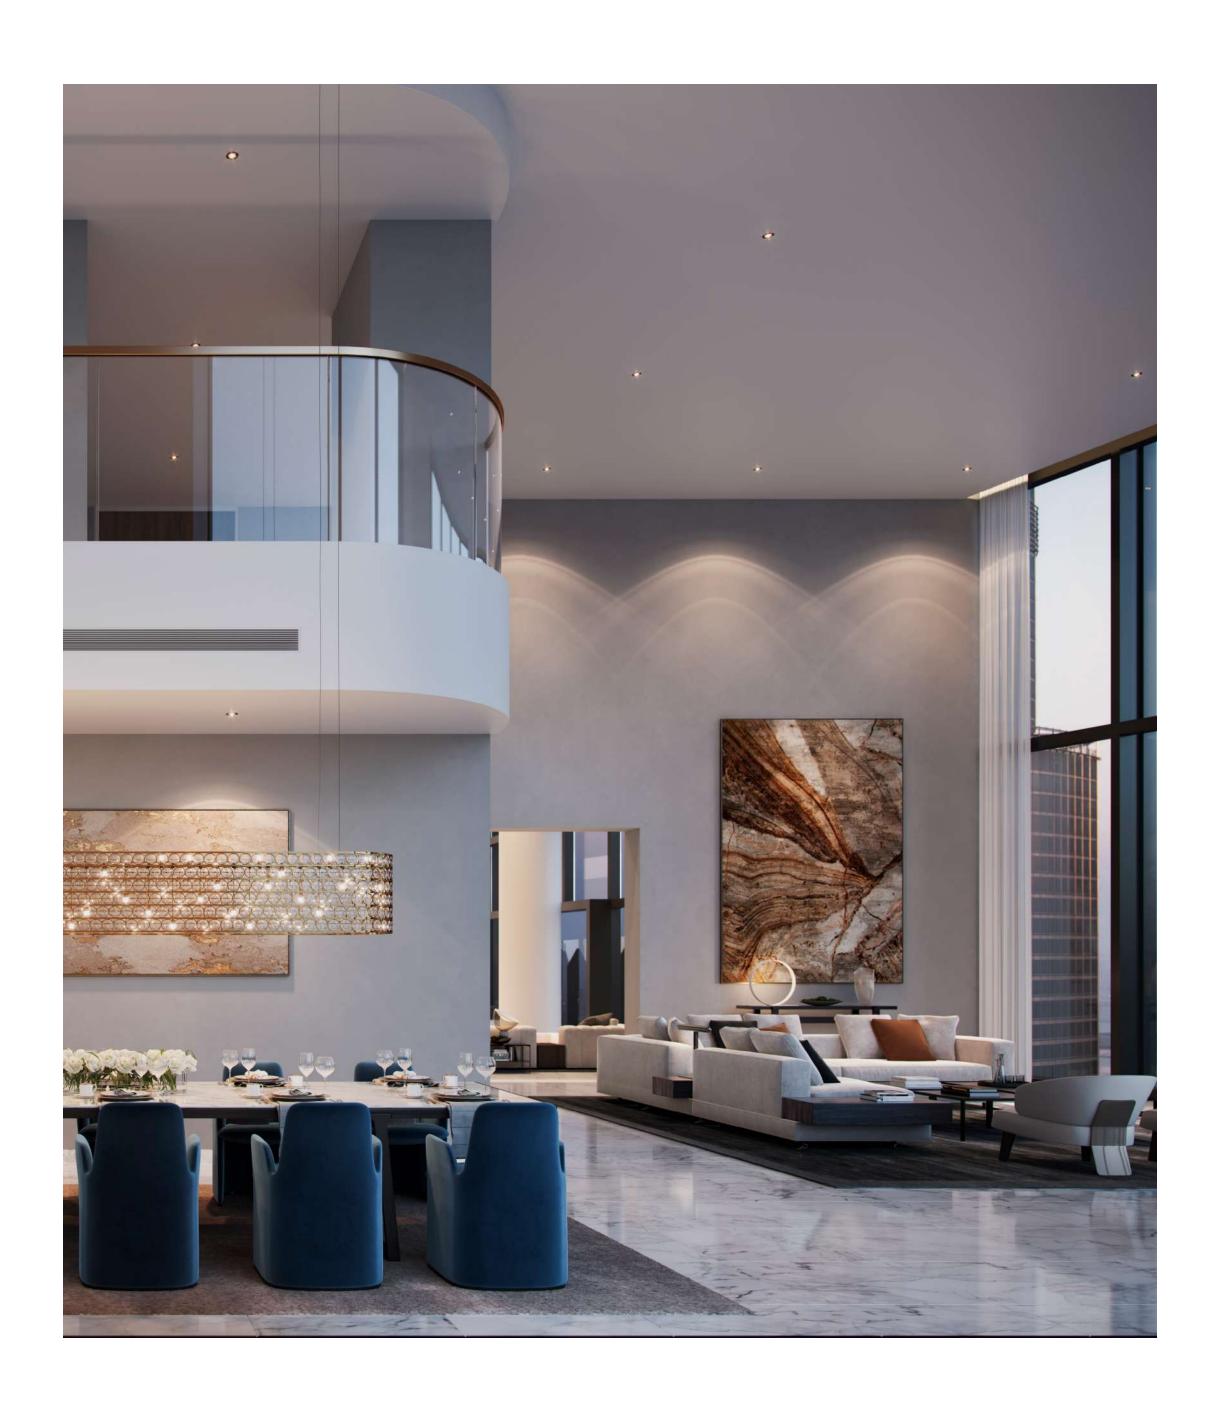

# A THEATRICAL SPACE FOR ENTERTAINING GUESTS

The grand living room of the generously appointed Il Primo duplex boasts full-height window walls with more lush Downtown Dubai vistas. The dining room area flows from the living room with enough space for a 12-seater dining table. Marble floors, ambient lighting and modern art make the whole space come together; from one Opera House into another.