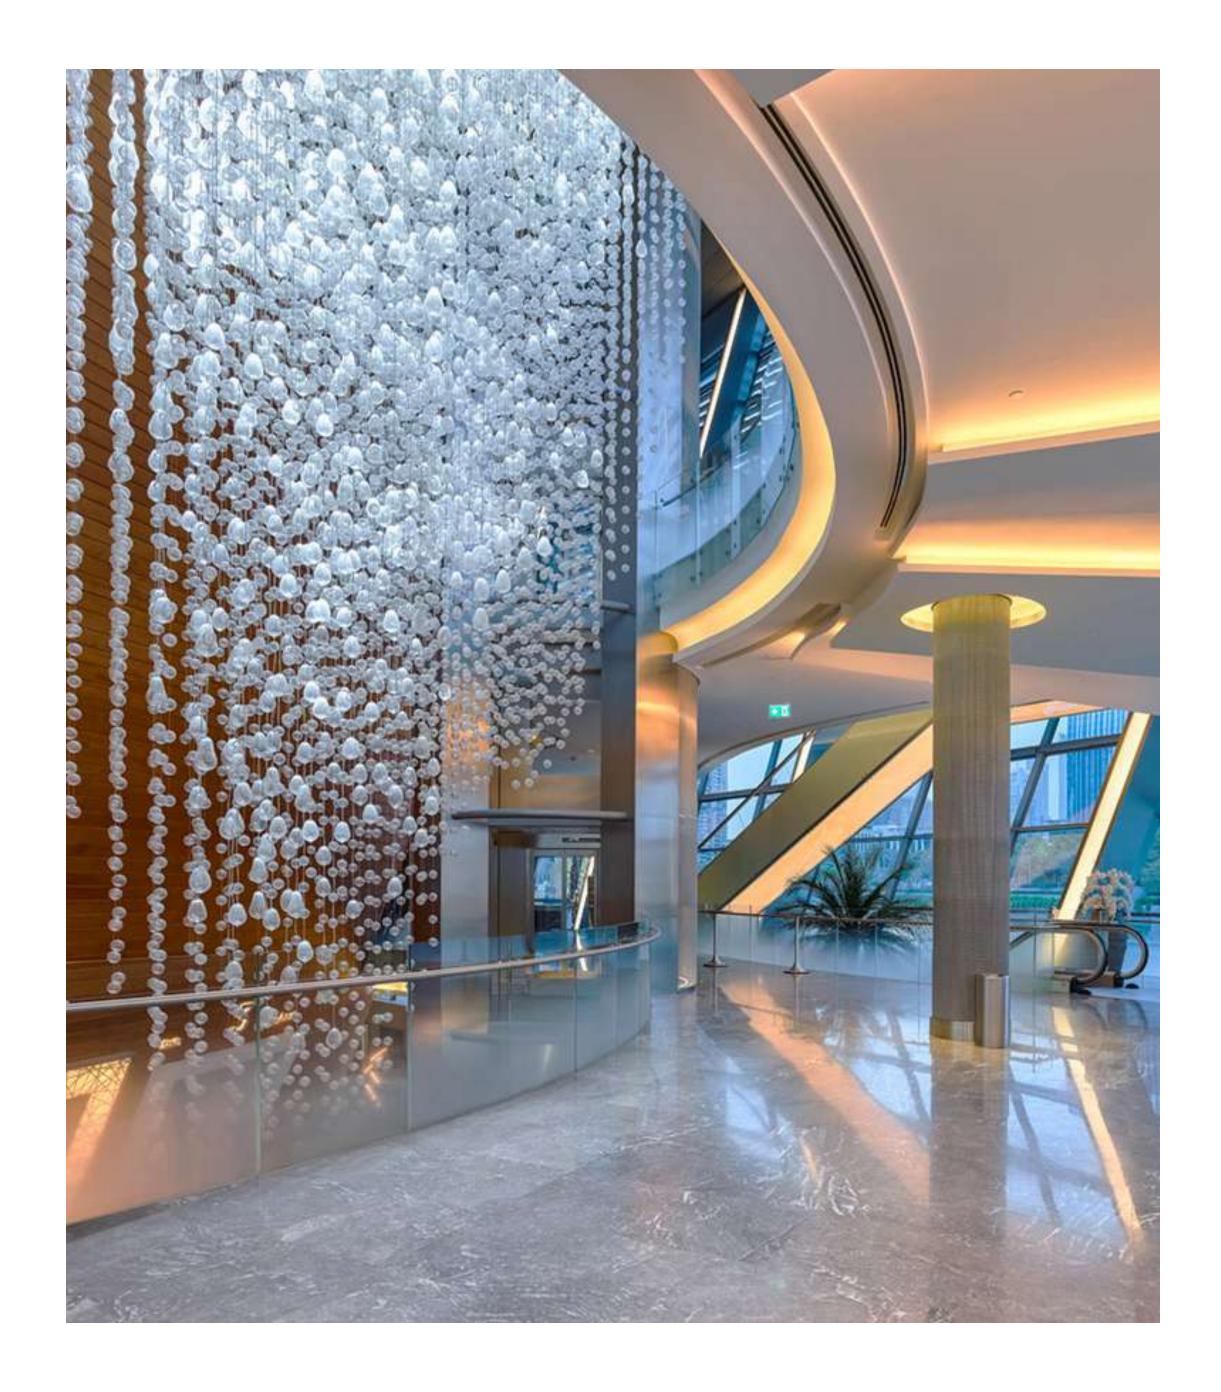

# STRIKING FORM, EXCEPTIONAL FUNCTION

The epitome of style and contemporary class, the interiors of Il Primo are tastefully designed and crafted. With marble features, sleek wooden elements and superior finishes, every corner of your home will exude refined elegance.

#### ROOMS COVERED IN MARBLE

The white marble floors with delicate grey veins complete the stunning and timeless interiors. The design draws inspiration from the luxuriously appointed building exterior, larger-than-life and theatrical, to rival ts surroundings.