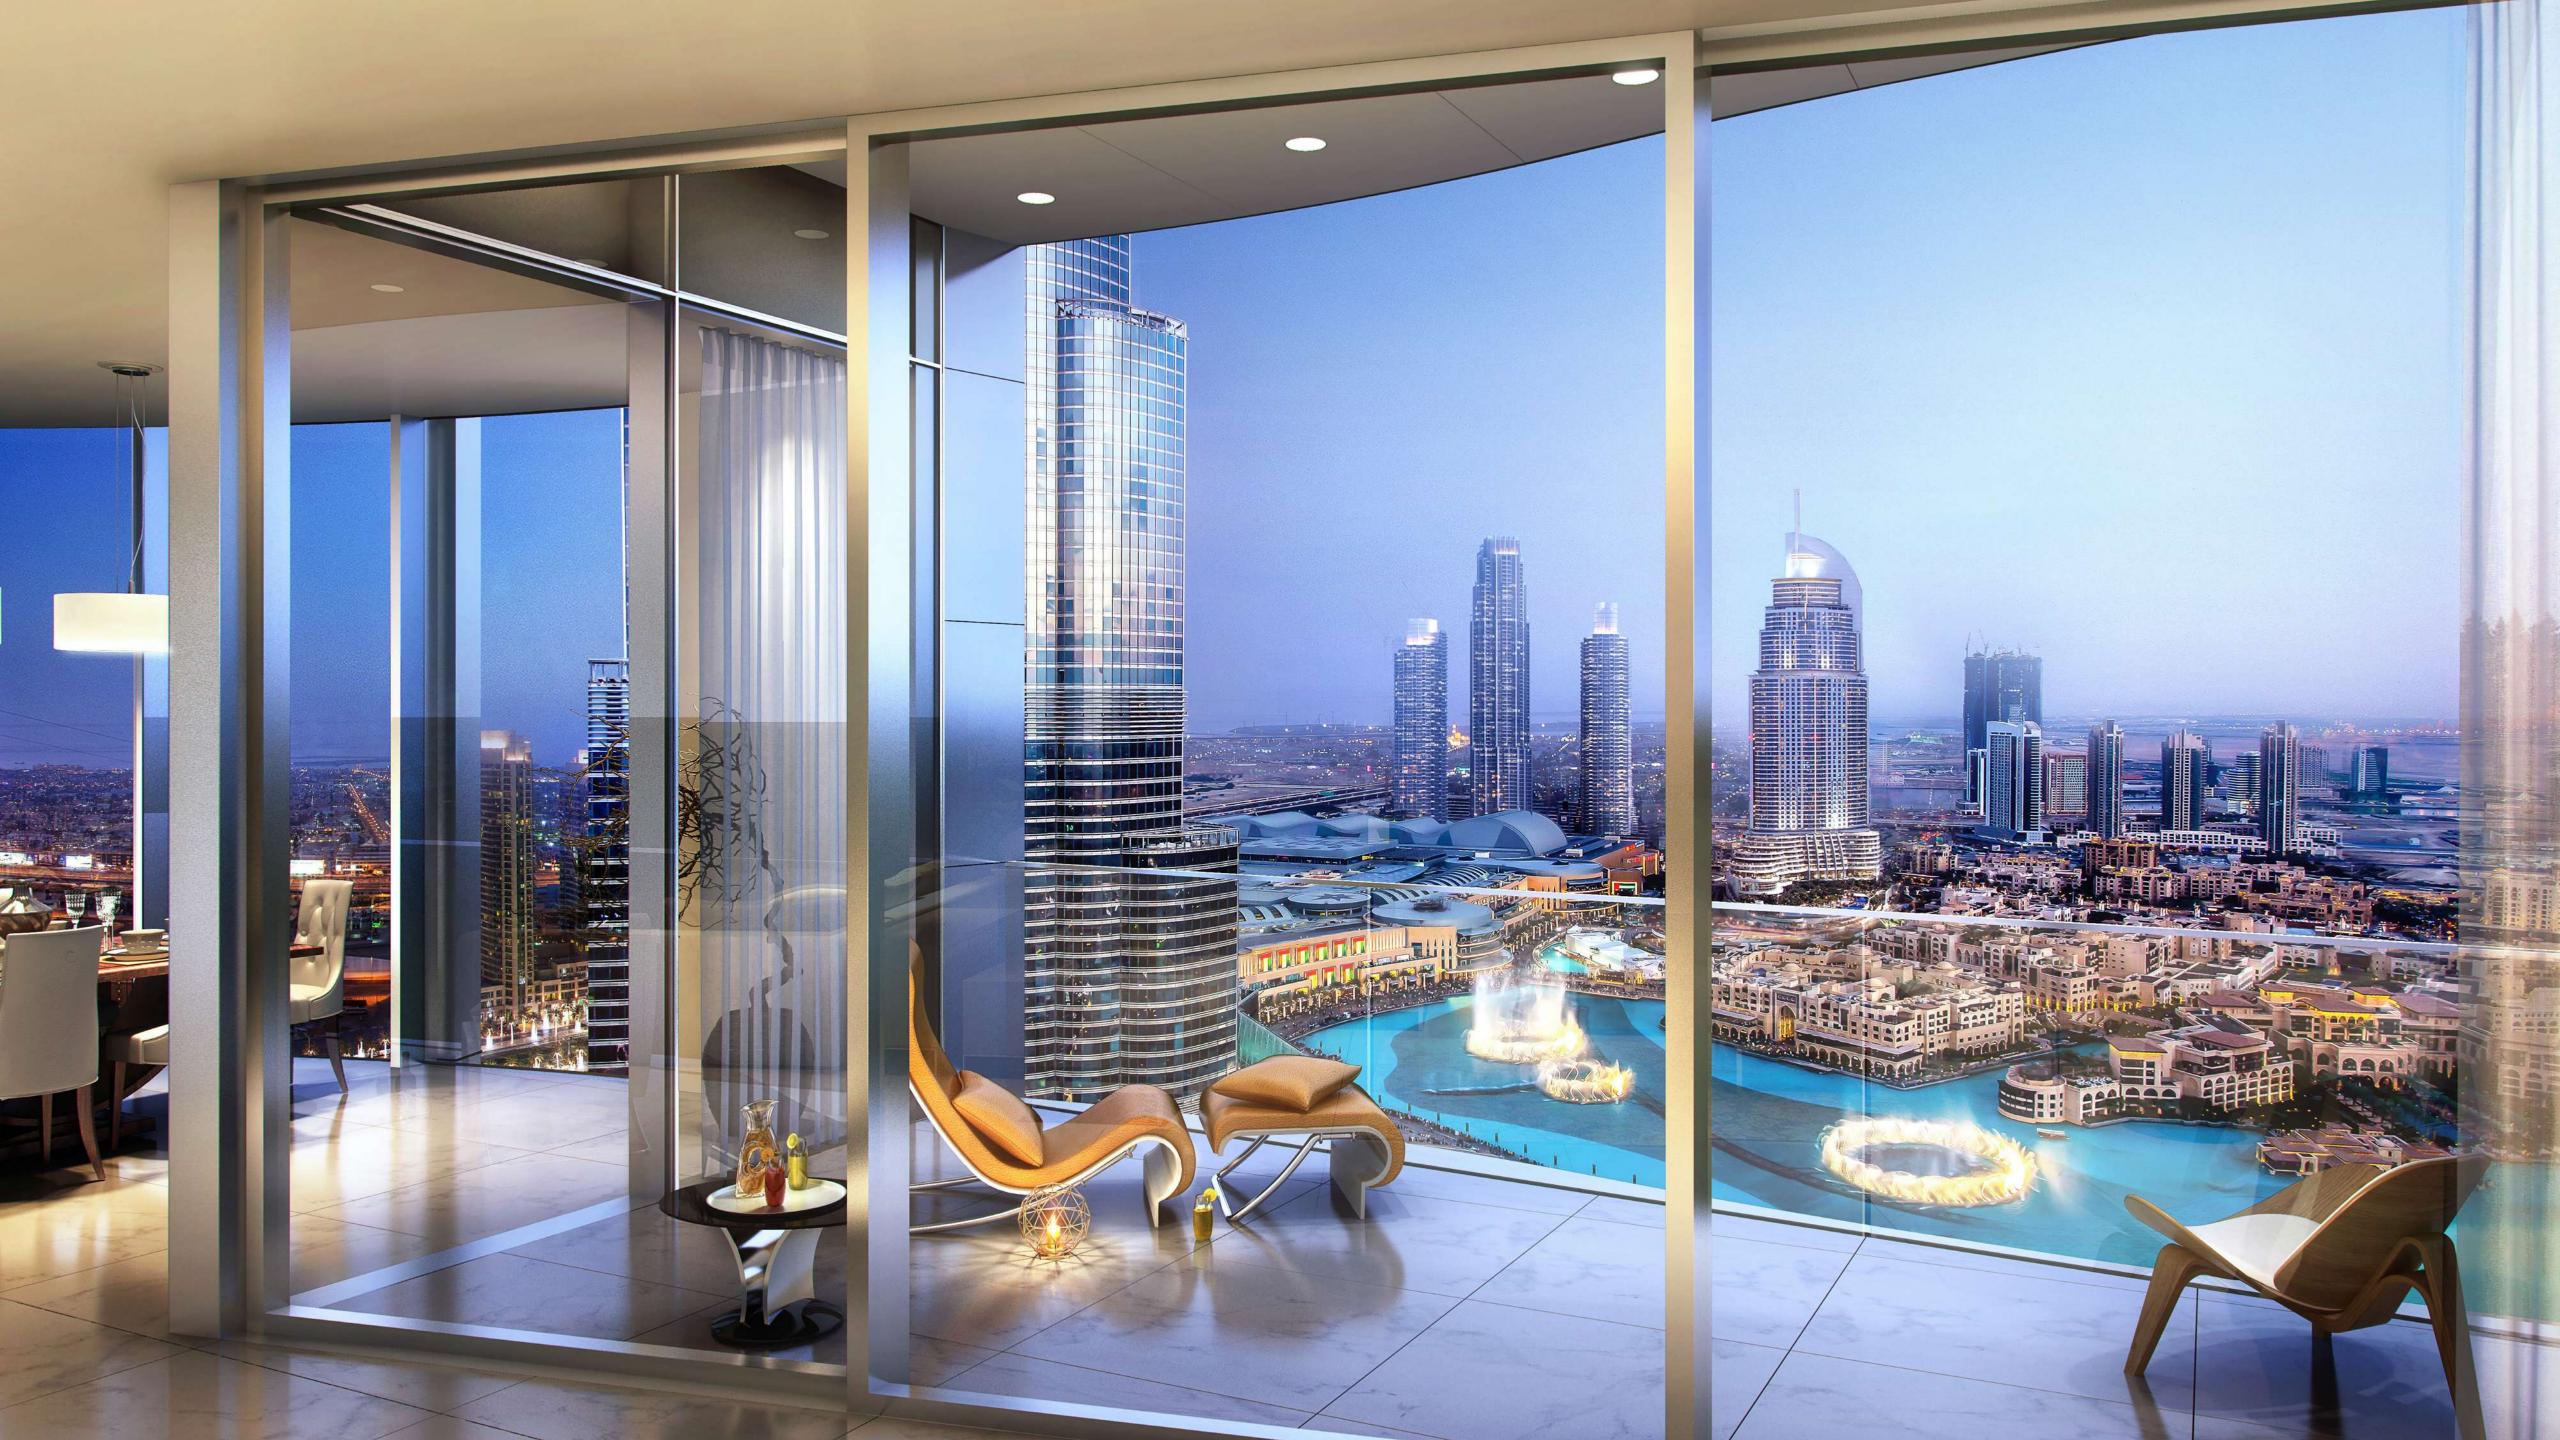

#### AN UNPRECEDENTED LEVEL OF GLAMOUR

The generous living room at Il Primo is a gorgeous place for entertaining, dining or simply soaking in the views over Dubai's ever astounding Burj Khalifa. Full-height window walls cast views across Downtown Dubai and the city beyond.