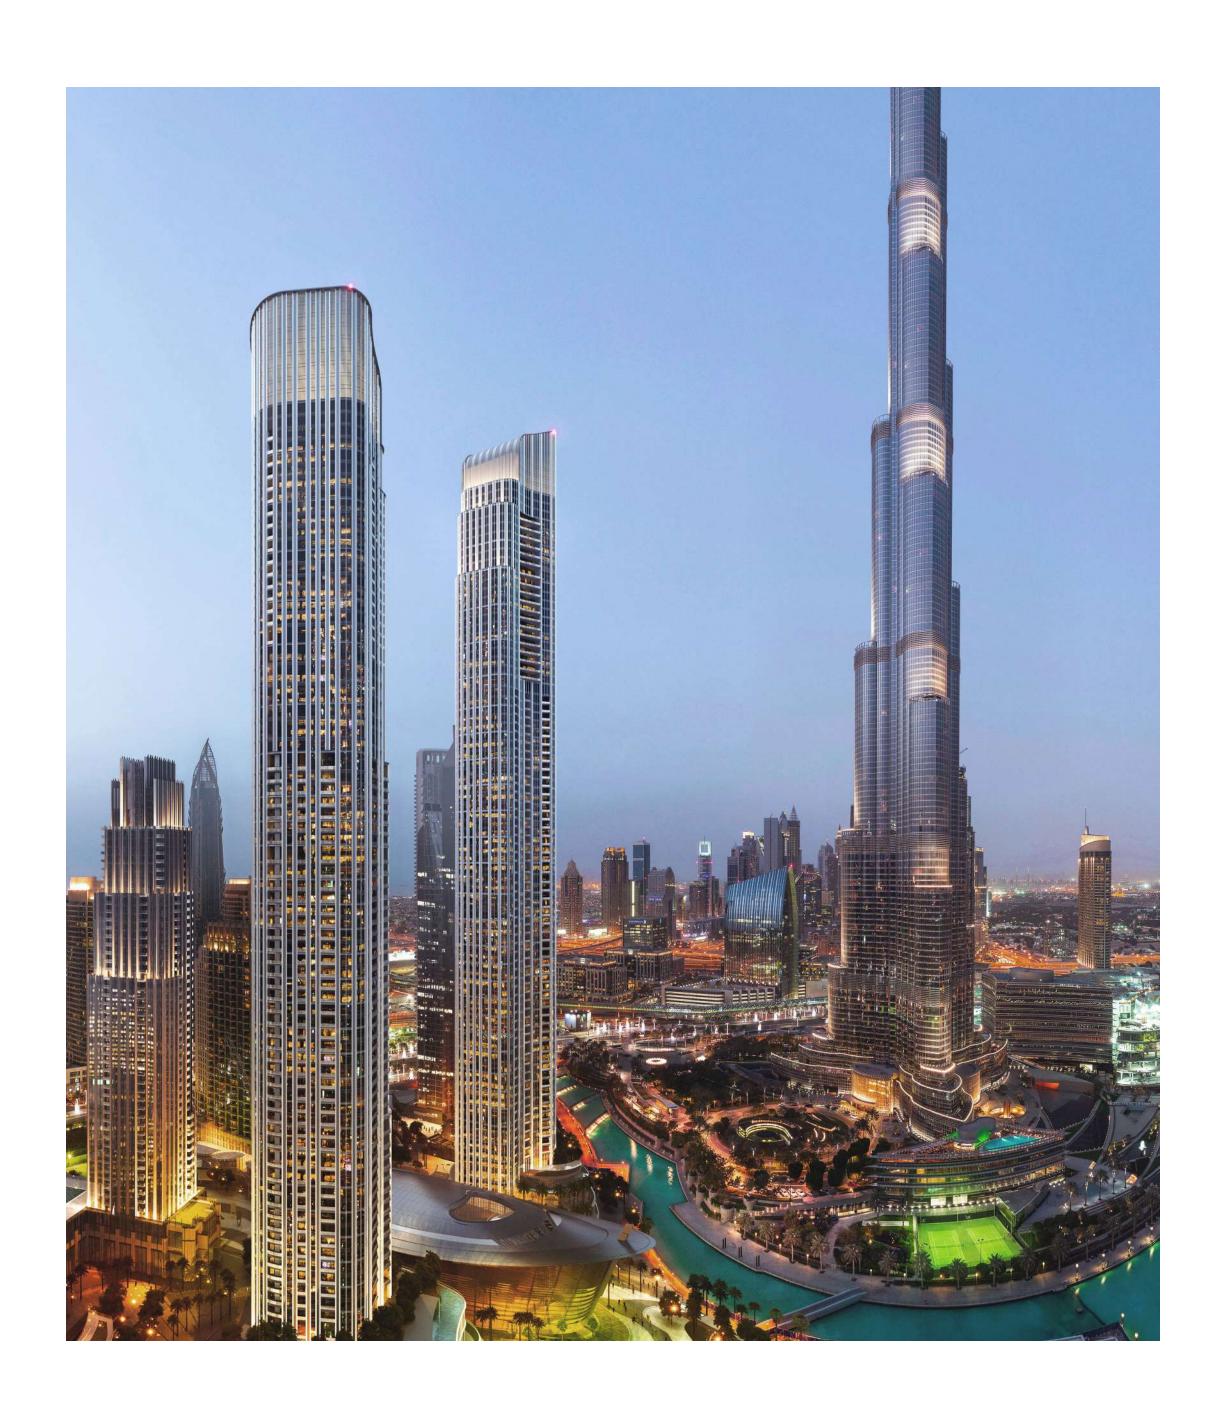

# THE MOST PRESTIGIOUS 2 SQ KM IN DUBAI

Emaar's flagship project, Downtown Dubai spills over a bustling 2 square kilometres; home to the world's tallest tower, the world's largest retail & entertainment destination and the world's tallest performing fountain. The vibrant area's latest addition is The Opera District, the only cultural and entertainment hub of its magnitude in the region. Providing the ultimate metropolitan lifestyle abounding with world-class landmarks, entertainment and glamour, Downtown Dubai is a true heart of the emirate.

BURJ

KHALIFA

The world's tallest building

THE DUBAI

FOUNTAIN

The world's largest choreographed fountain system

THE DUBAI OPERA

2000 seat multi-format venue

10
MINUTES
to Dubai Int'l Airport

THE DUBAL MALL

The world's largest retail & entertainment destination

BURJ KHALIFA LAKE

30-acre man-made lake

SOUK AL BAHAR

Luxury Arabian market

5 MINUTES

to Dubai International

Financial Centre (DIFC)