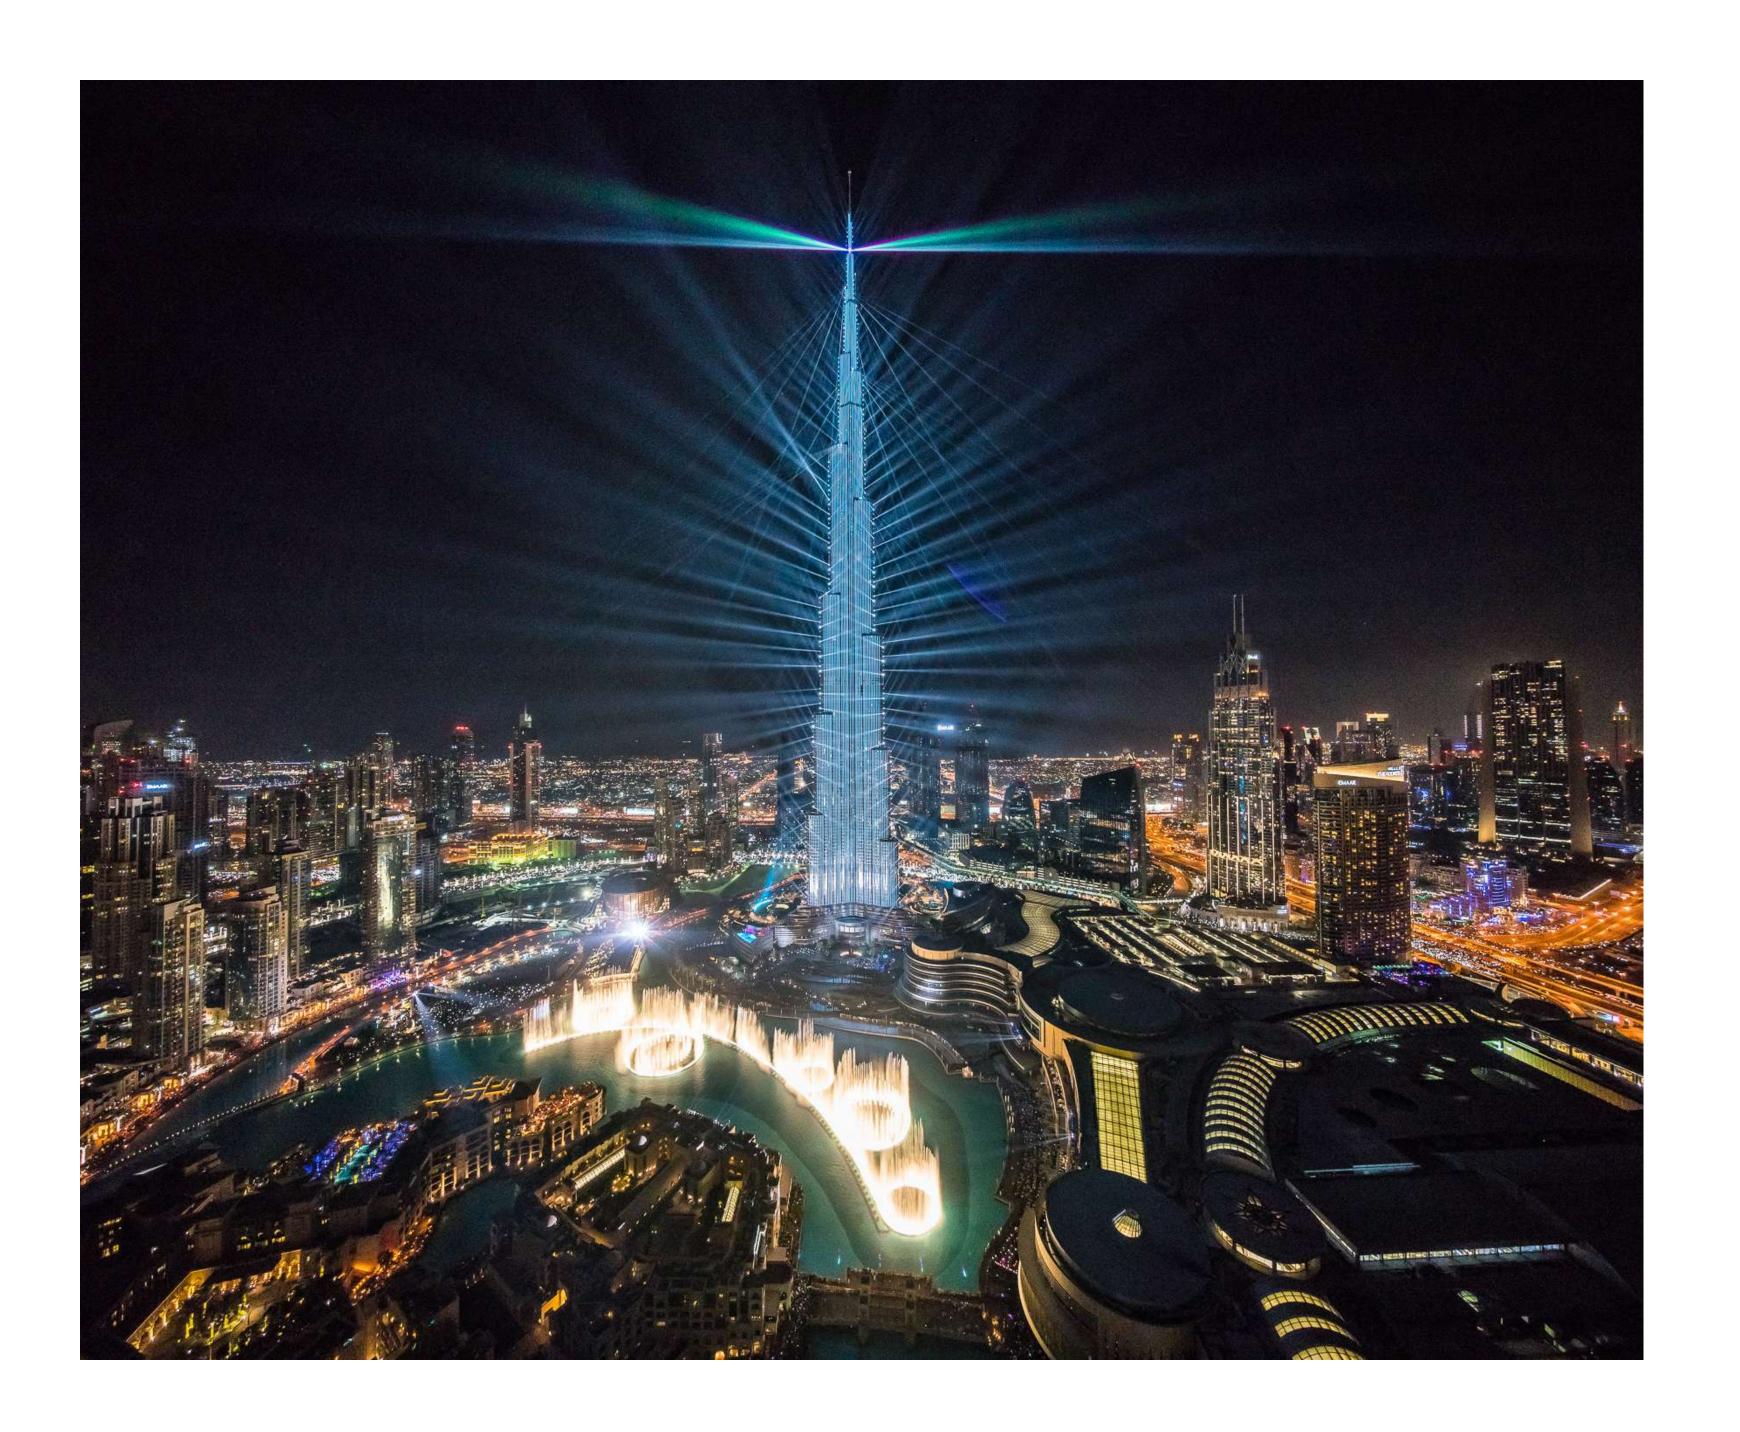

# THE MOST PRESTIGIOUS 2 SQ KM IN DUBAI

Emaar's flagship project, Downtown Dubai spills over a bustling 2 square kilometres; home to the world's tallest tower, the world's largest retail & entertainment destination and the world's tallest performing fountain. The vibrant area's latest addition is The Opera District, the only cultural and entertainment hub of its magnitude in the region. Providing the ultimate metropolitan lifestyle abounding with world-class landmarks, entertainment and glamour, Downtown Dubai is a true heart of the emirate.

BURJ

KHALIFA

The world's tallest building

THE DUBAI

FOUNTAIN

The world's largest choreographed fountain system

THE DUBAI OPERA

2000 seat multi-format venue