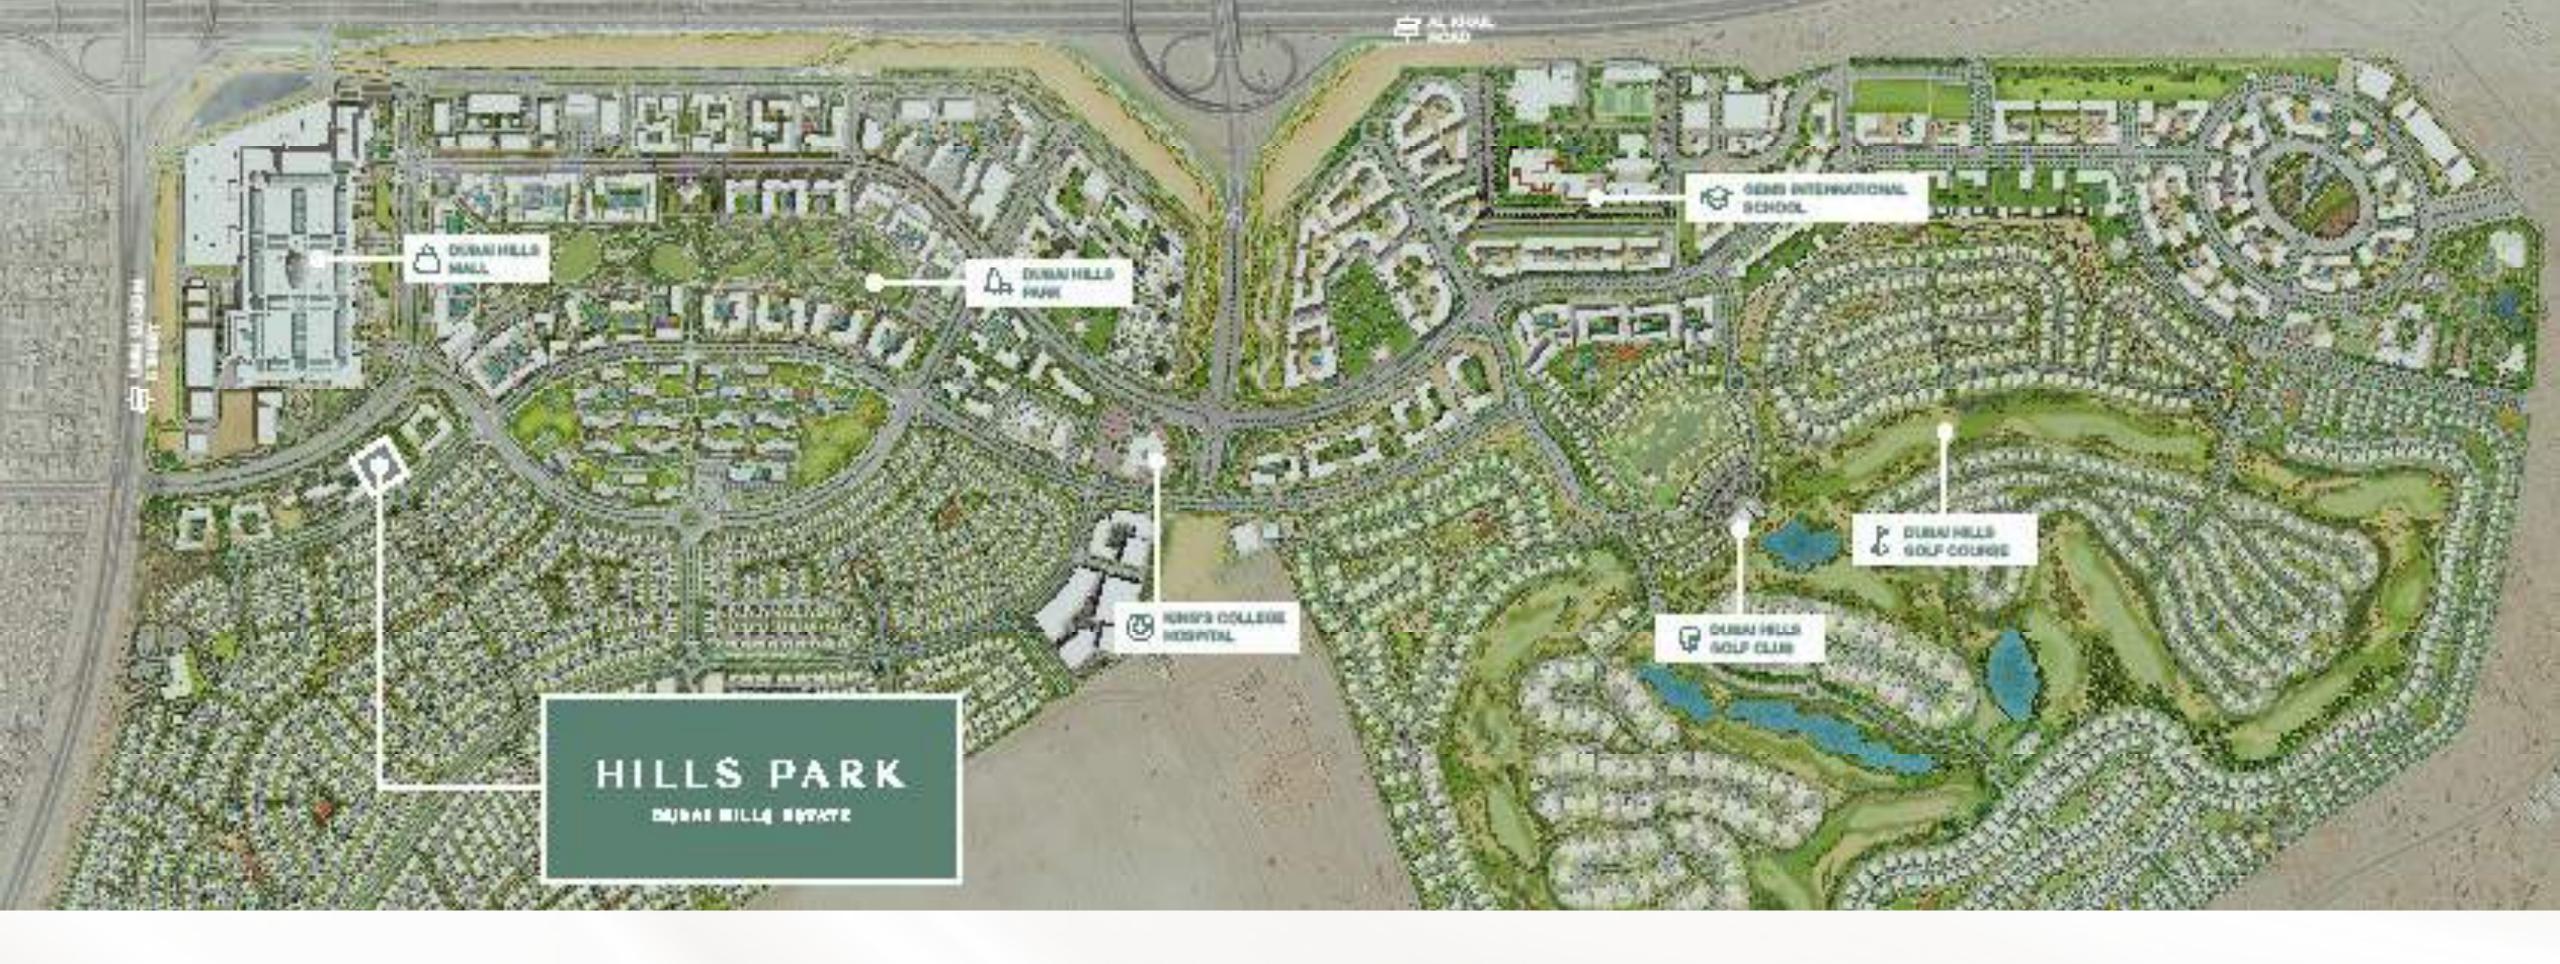

#### Perfectly Positioned

With easy access to Al Khail Road, Hills Park is just minutes away from Downtown Dubai and other business, retail and tourism hubs. Close proximity to planned Etihad Rail and Dubai Metro lines will allow for fast and easy access to airports and other emirates in the near future.

# A Community-Focused Lifestyle

A vibrant haven for urban living, Hills Park is nestled in the heart of a thriving community, bringing a world of leisure, recreation and convenience to your doorstep. Situated just footsteps from a host of retail, dining and entertainment experiences, yet connected to meticulously landscaped greens, this comprehensive neighbourhood is the perfect setting for a community-focused lifestyle.

# All You Need and More

With world-class amenities and everything you could possibly need just footsteps away, Hills Park is located in a prime position at the centre of a comprehensive community, offering residents and visitors the very best health, education and recreational facilities, along with a variety of dining, retail, business, and leisure destinations.

# Dubai Hills Park

Dubai Hills Park is a lush green oasis in the heart of Dubai Hills Estate's southern district. The park encompasses wadi trails, children's play areas, a kids' splash park, sports facilities, an outdoor gym, and much more

# Dubai Hills Mall

Dubai Hills Mall is a destination of endless possibilities. Ideally positioned on the crossroads of Umm Suqeim Road and Al Khail Road, and only a short walk from Address Villas, the mall grants you:

# Dubai Hills Golf Club

Dubai Hills Golf Club encompasses 1.2 milion sqm of meticulously manicured fairways, set against the backdrop of Burj Khalifa and Downtown Dubai, with a glorious outward nine.

A Host Of Din-ing Options