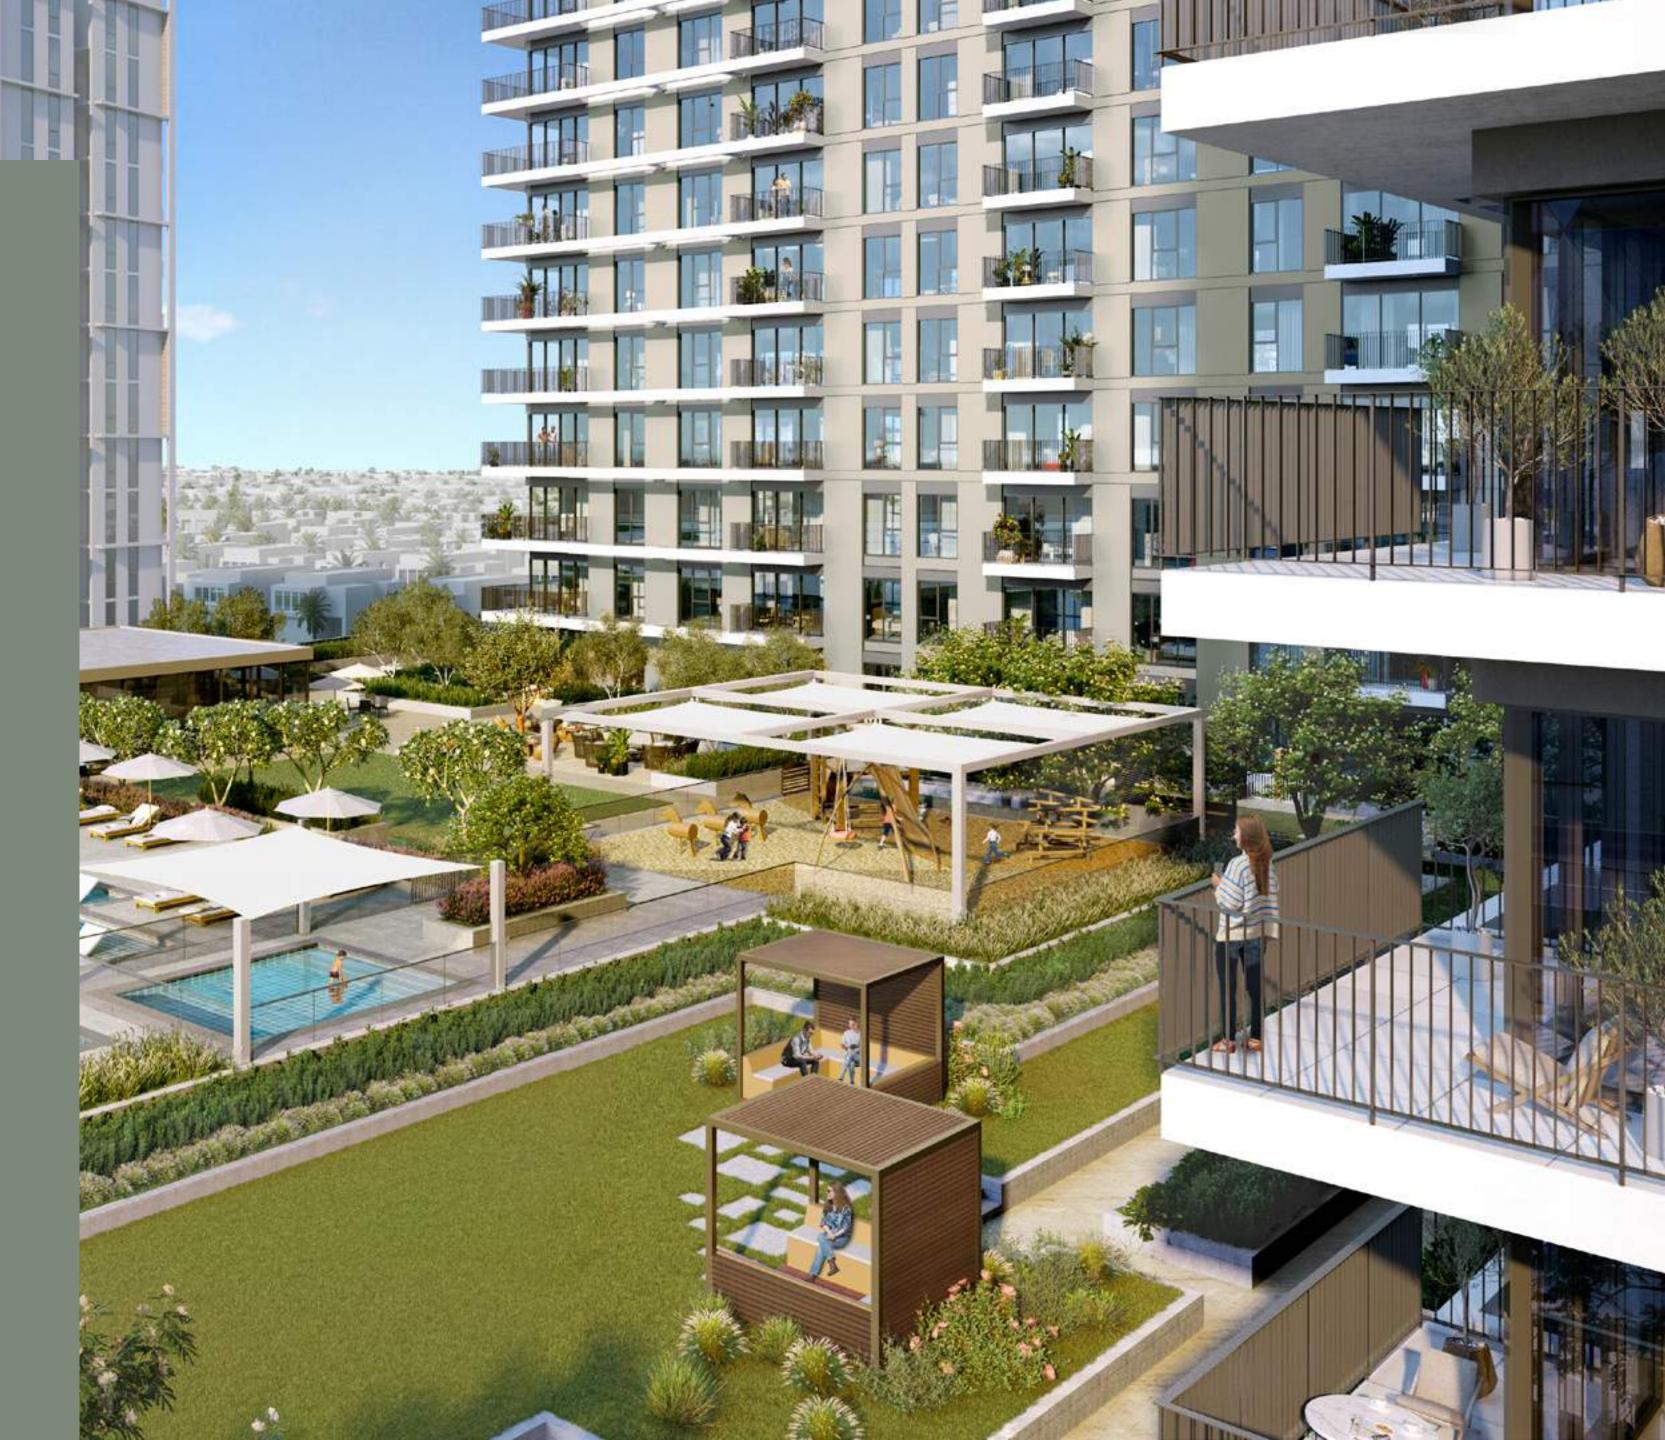

# All You Need and More

With world-class amenities and everything you could possibly need just footsteps away, Hills Park is located in a prime position at the centre of a comprehensive community, offering residents and visitors the very best health, education and recreational facilities, along with a variety of dining, retail, business, and leisure destinations.

Barbecue & Outdoor Dining Areas

Yoga & Sun Decks

Outdoor Kids' Play Area

Outdoor Fitness Area Ro

Community Pool & Kids' Pool

Fully Equipped Gym

# Dubai Hills Park

Dubai Hills Park is a lush green oasis in the heart of Dubai Hills Estate's southern district. The park encompasses wadi trails, children's play areas, a kids' splash park, sports facilities, an outdoor gym, and much more