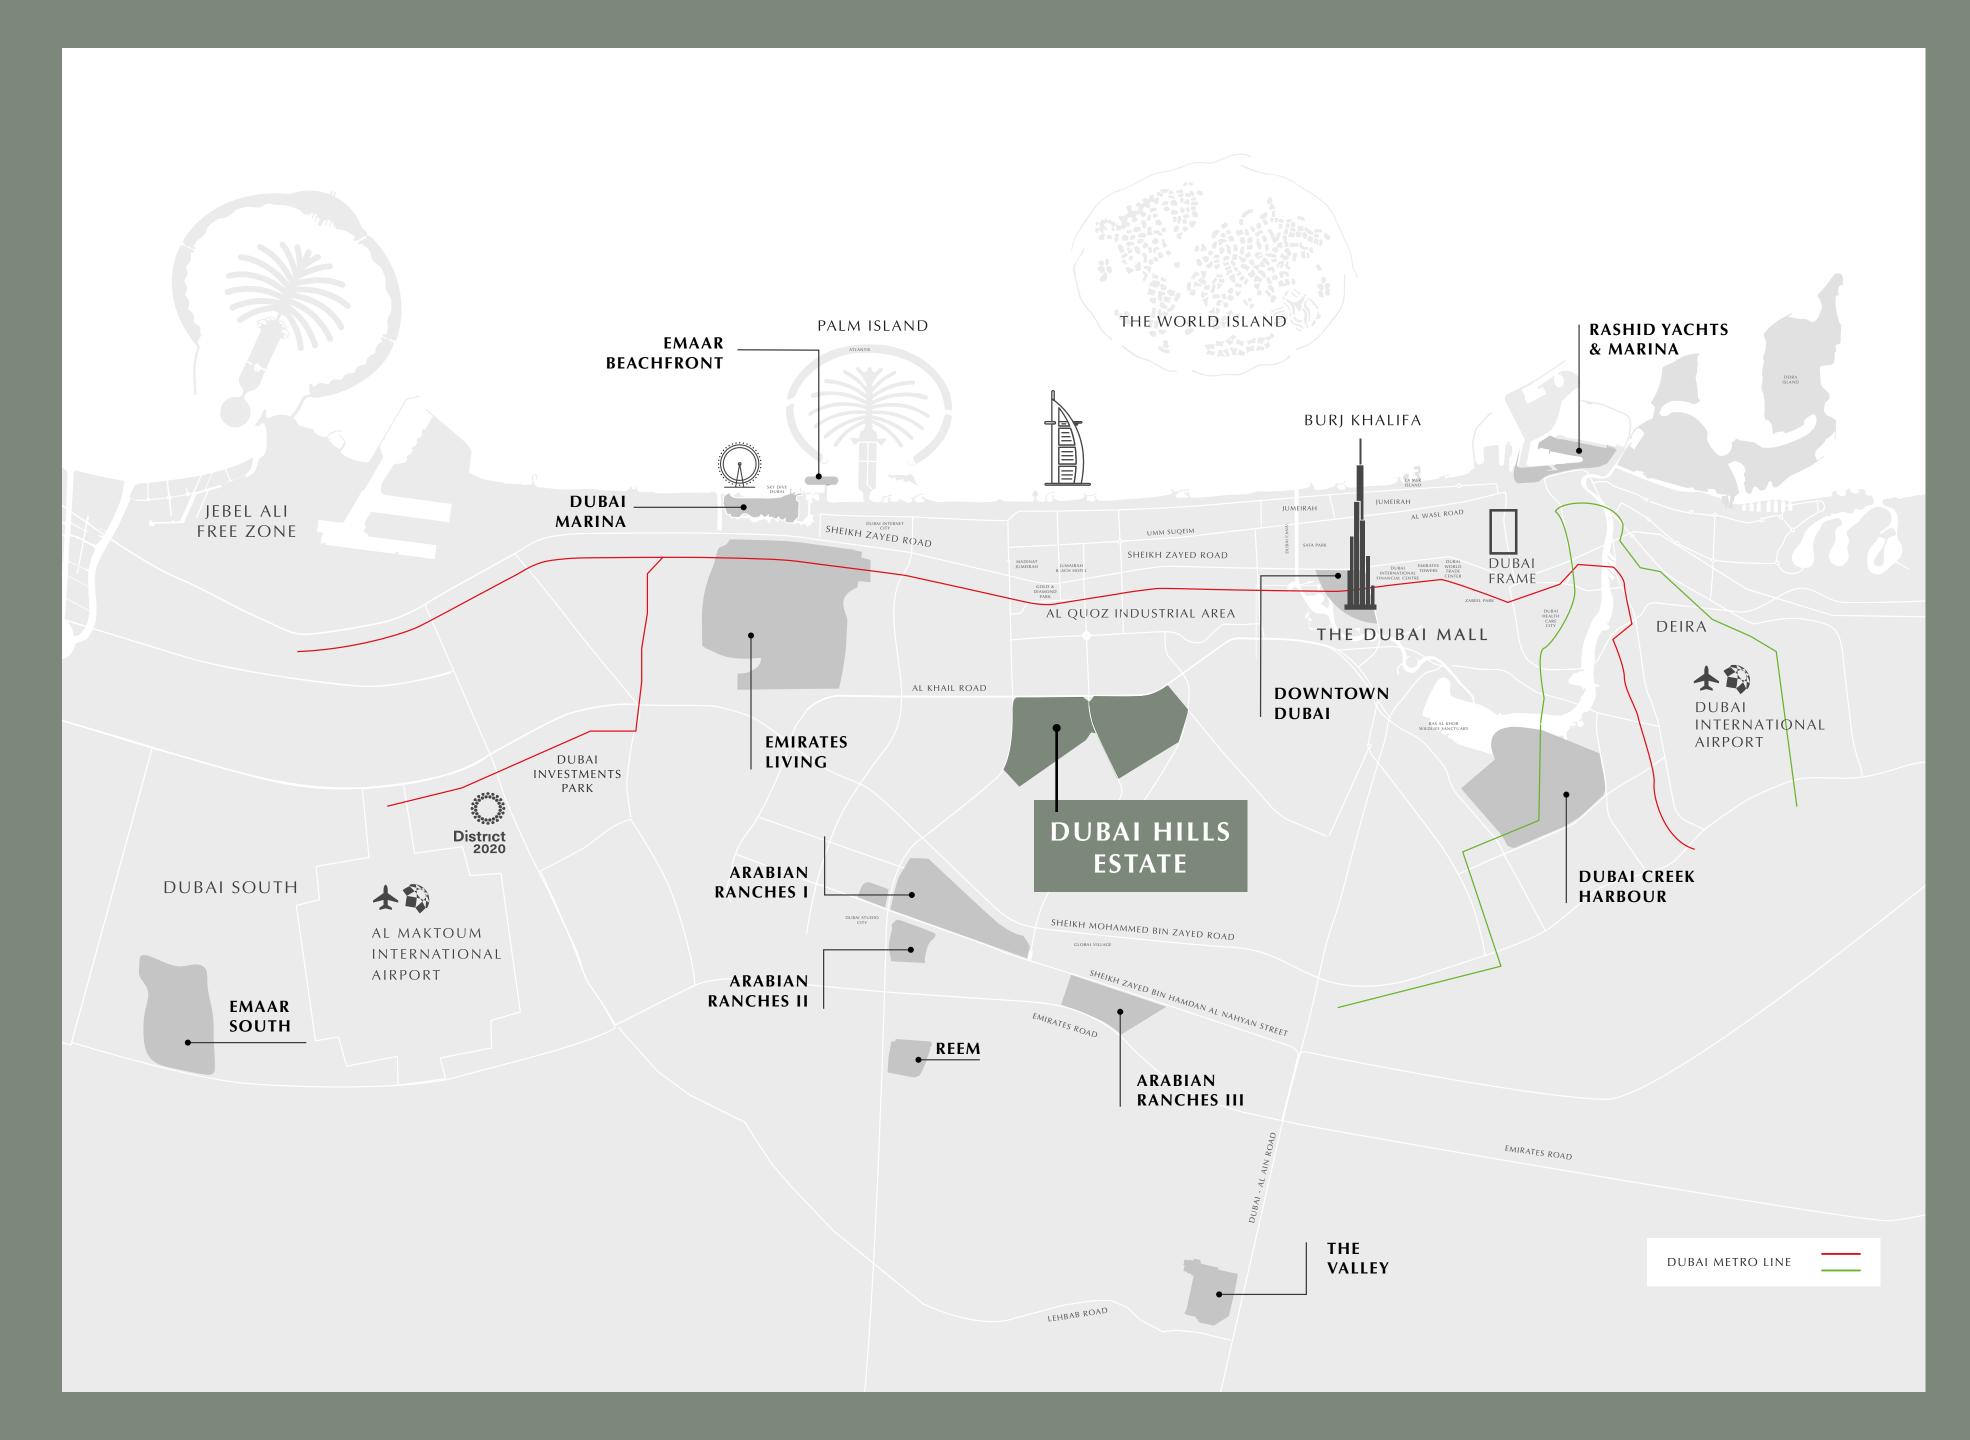

# The Green Heart of Dubai

Dubai Hills Estate – the green heart of Dubai – is a first-of-its-kind destination. This masterfully planned, multi-purpose development, strategically situated between Downtown Dubai and Dubai Marina, flanked by Al Khail Road, the community offers easy access to the city's most popular districts and attractions.

#### Perfectly Positioned

With easy access to Al Khail Road, Hills Park is just minutes away from Downtown Dubai and other business, retail and tourism hubs. Close proximity to planned Etihad Rail and Dubai Metro lines will allow for fast and easy access to airports and other emirates in the near future.

Gym, Pool & Other 

Putting Green

Spacious Floodlit  $\approx$  Practice Facility

15 mins from Downtown Dubai

#### 15 mins from Dubai Marina

#### 20 mins from Dubai Int' Airport

20 mins from Al Maktoum Int' Airport