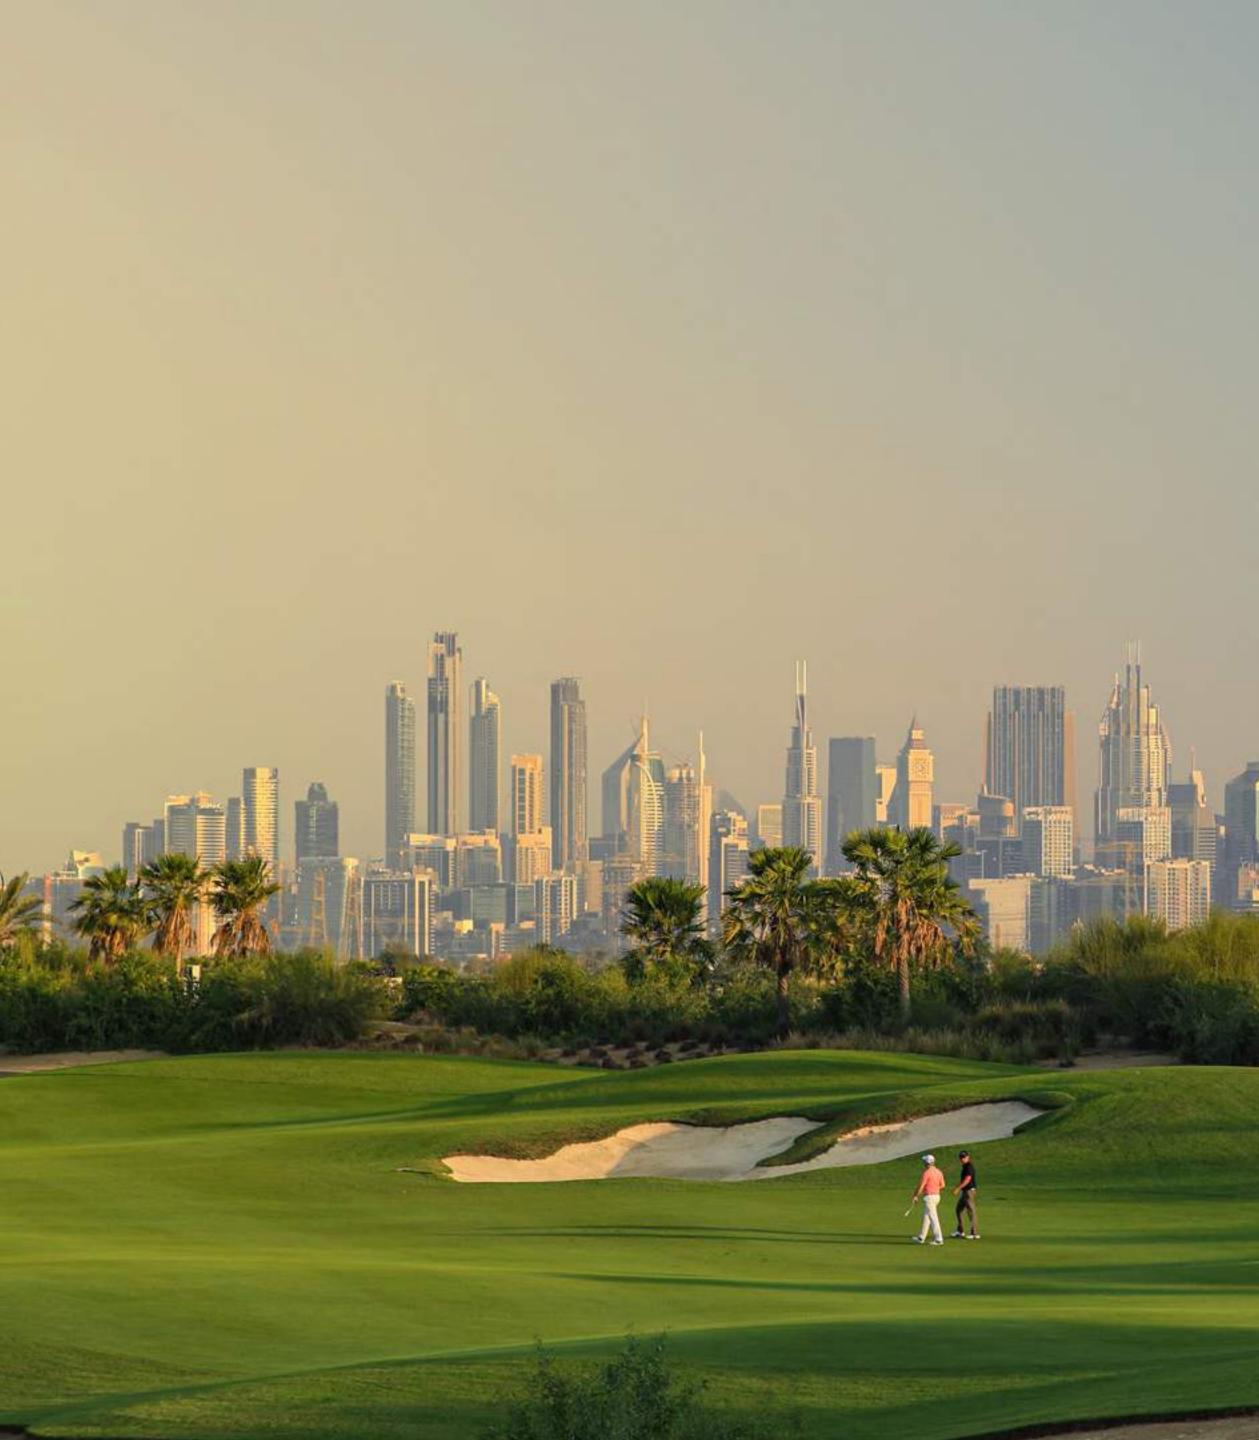

# Dubai Hills Golf Club

Dubai Hills Golf Club encompasses 1.2 milion sqm of meticulously manicured fairways, set against the backdrop of Burj Khalifa and Downtown Dubai, with a glorious outward nine.

A Host Of Din-ing Options

Gym, Pool & Other 

Putting Green

Spacious Floodlit  $\approx$  Practice Facility

15 mins from Downtown Dubai