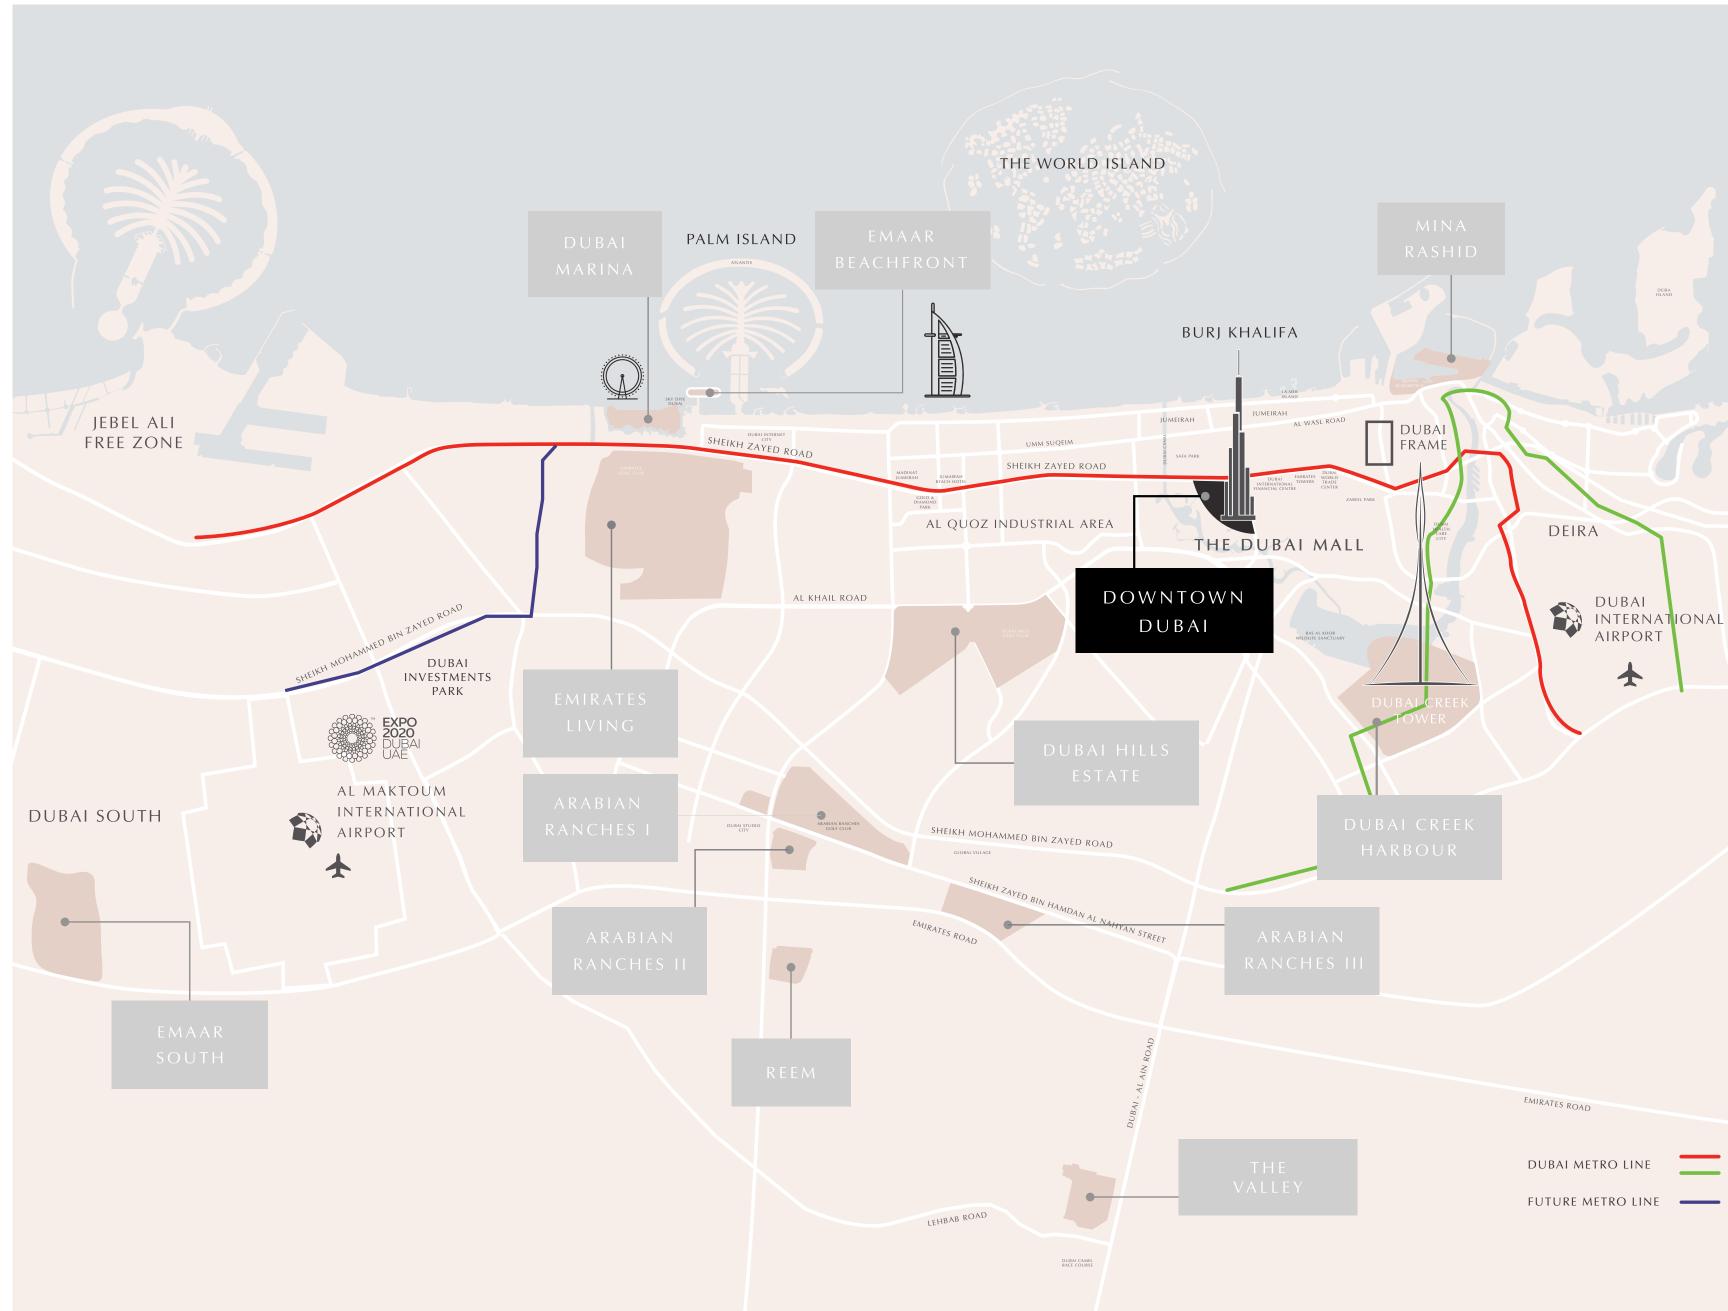

# Where Every Moment is Unmissable

A place unlike any other, Downtown Dubai is where recordbreaking is the norm. It is the only place where you can take a walk past the world's tallest tower or enjoy the captivating choreography of the world's largest fountain show.

**BURJ KHALIFA** The world's tallest building

**THE DUBAI MALL** The city's most visited retail & entertainment destination

THE DUBAI OPERA 2000 seat multi-format venue

**THE DUBAI FOUNTAIN** The world's largest choreographed fountain system

# Perfectly Situated

Hins Drive to Dubai Intl' Airport

Mins Drive to Dubai International **Financial Centre** 

Mins Walk to Metro Station

Mins Drive to all Major Dubai Roads