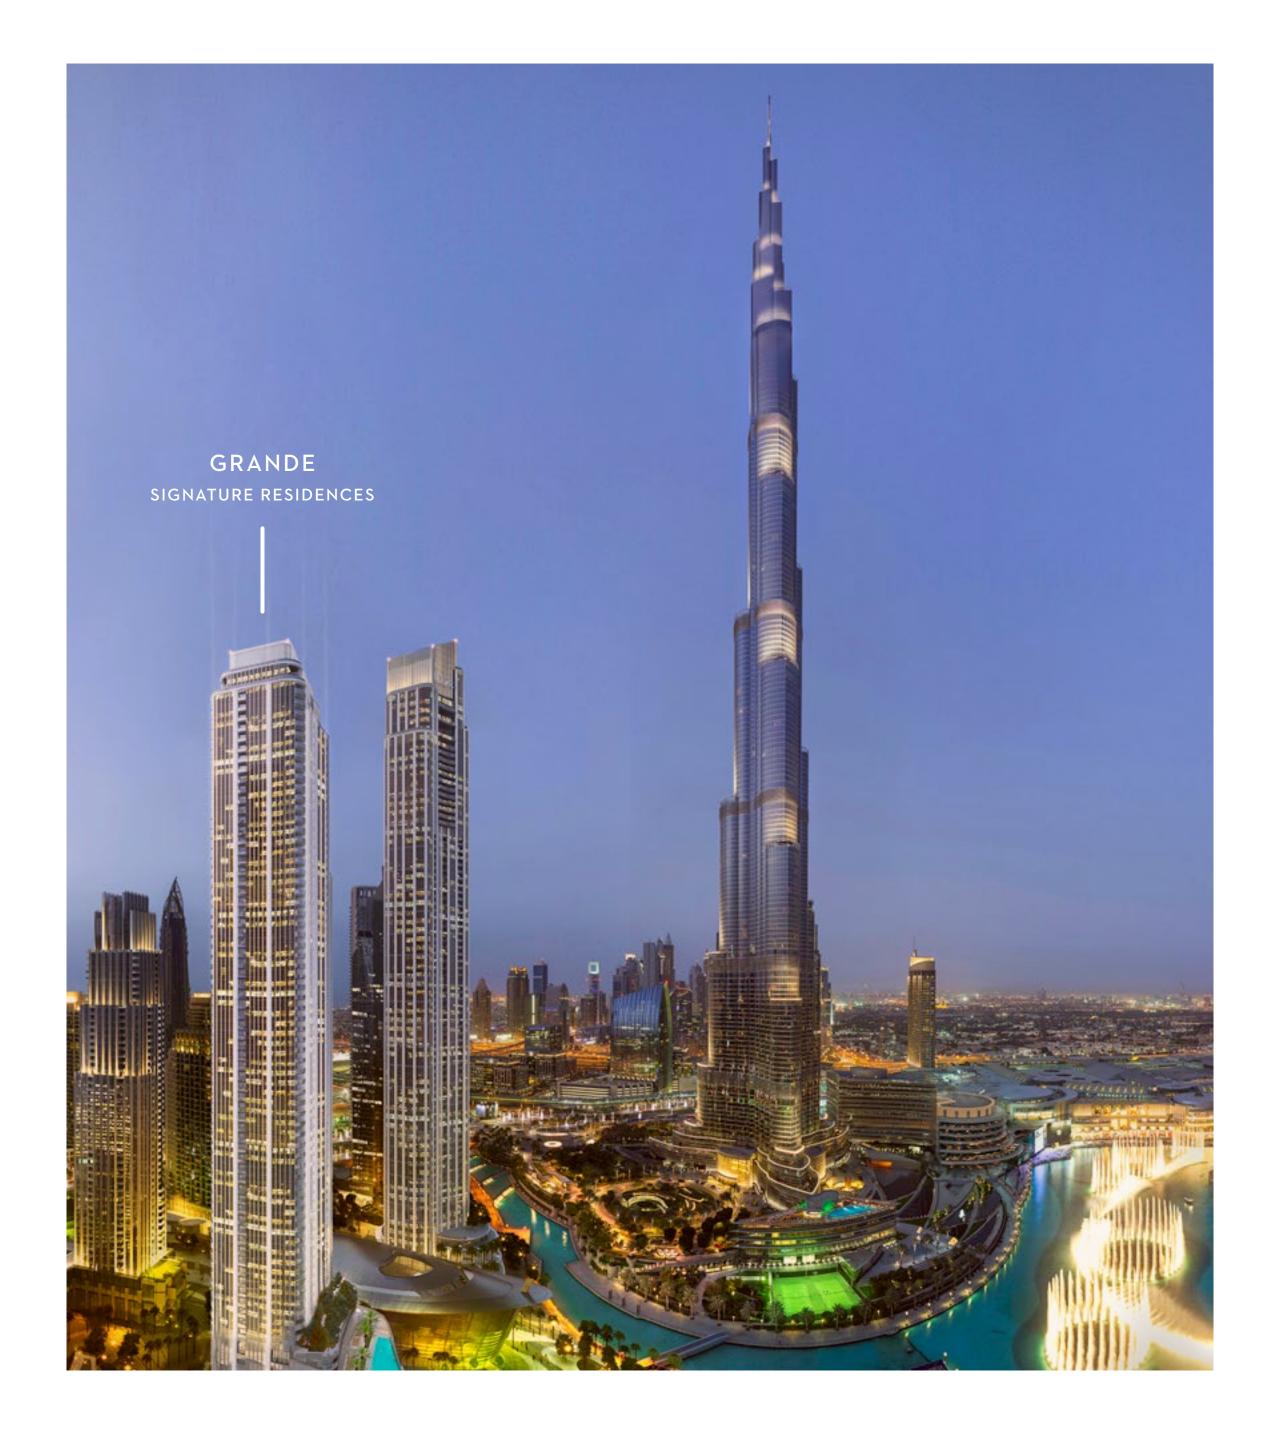

### GRANDE SIGNATURE RESIDENCES

### Where Our Signature Residences Shine

Standing 71-storeys high, Grande takes regal living to new heights. Among the tallest residential towers in Downtown Dubai, the impressive tower offers breath-taking views from the city's most sought-after address.

GRANDE SIGNATURE RESIDENCES are situated on high floors of Grande. Choose between 2, 3-bedroom apartments and 4-bedroom penthouses on the 70 and 71 floor.

ELITE LIFESTYLE