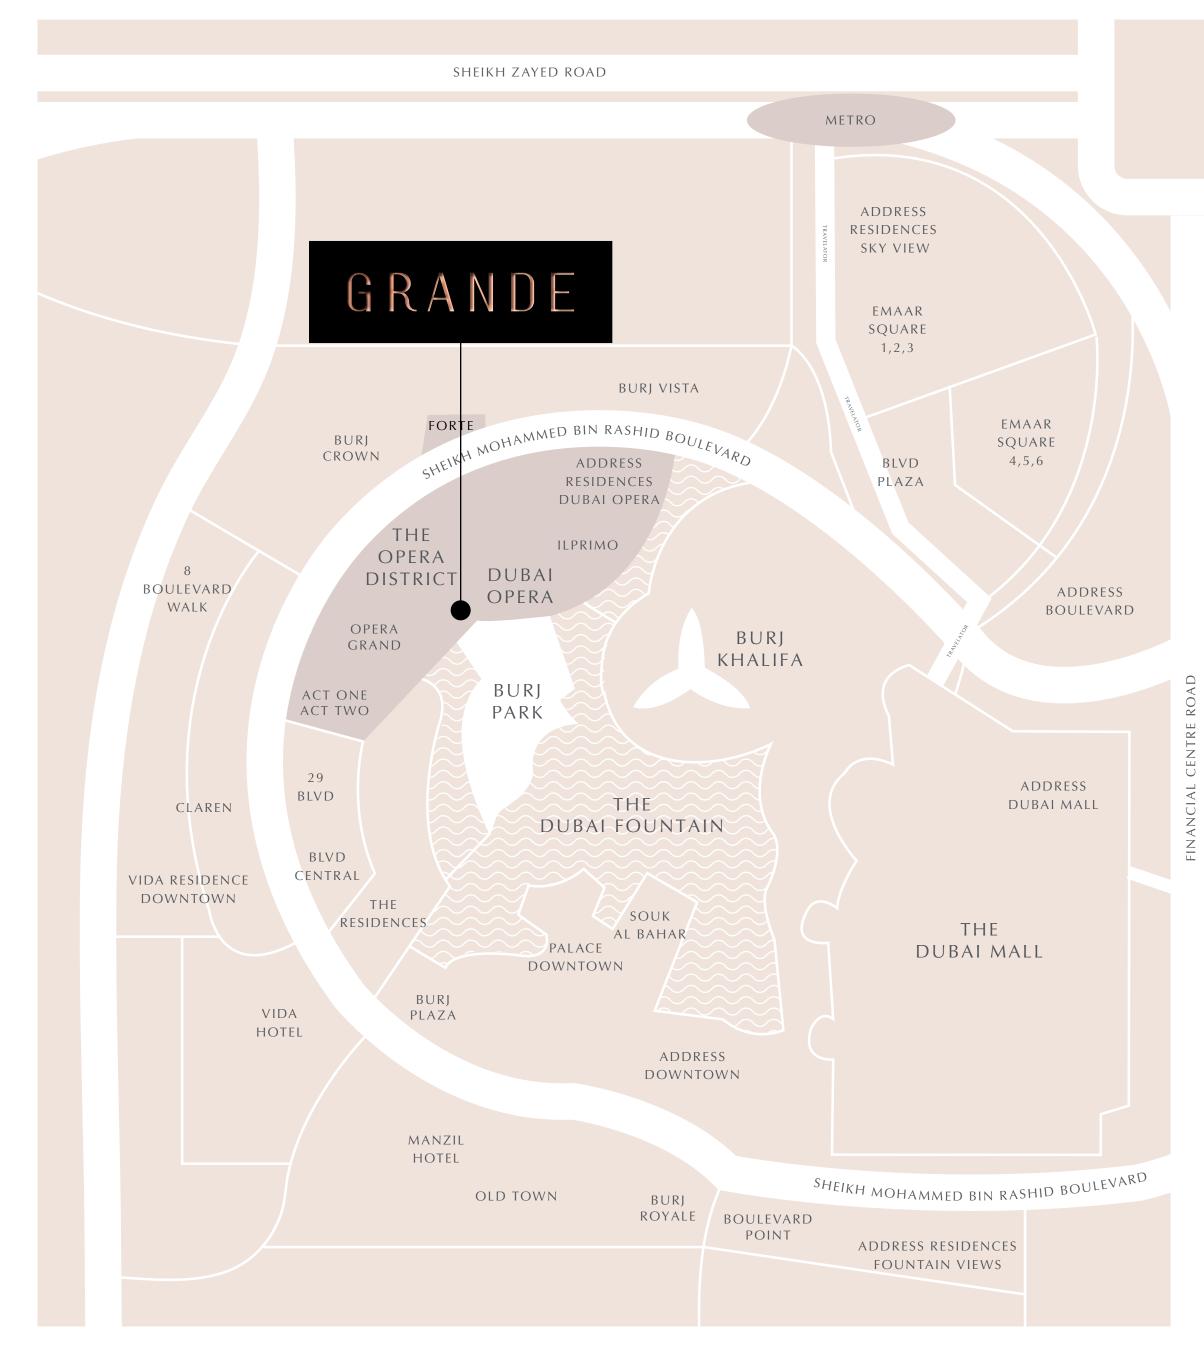

DOWNTOWN DUBAI

# Where Every Moment is Unmissable

A place unlike any other, Downtown Dubai is where recordbreaking is the norm. It is the only place where you can take a walk past the world's tallest tower or enjoy the captivating choreography of the world's largest fountain show.

# Perfectly Situated

Hins Drive to Dubai Intl' Airport

Mins Drive to Dubai International **Financial Centre** 

Mins Walk to Metro Station

Mins Drive to all Major Dubai Roads

### Where Our Signature Residences Shine

Standing 71-storeys high, Grande takes regal living to new heights. Among the tallest residential towers in Downtown Dubai, the impressive tower offers breath-taking views from the city's most sought-after address.

# Glamorous City Sights, from a New Perspective

Nestled within the Lakefront Promenade and towering over the bustling Opera District, GRANDE SIGNATURE RESIDENCES offers unobstructed, scenic views of The Burj Khalifa, Burj Park and a front row seat to The Dubai Fountain show.