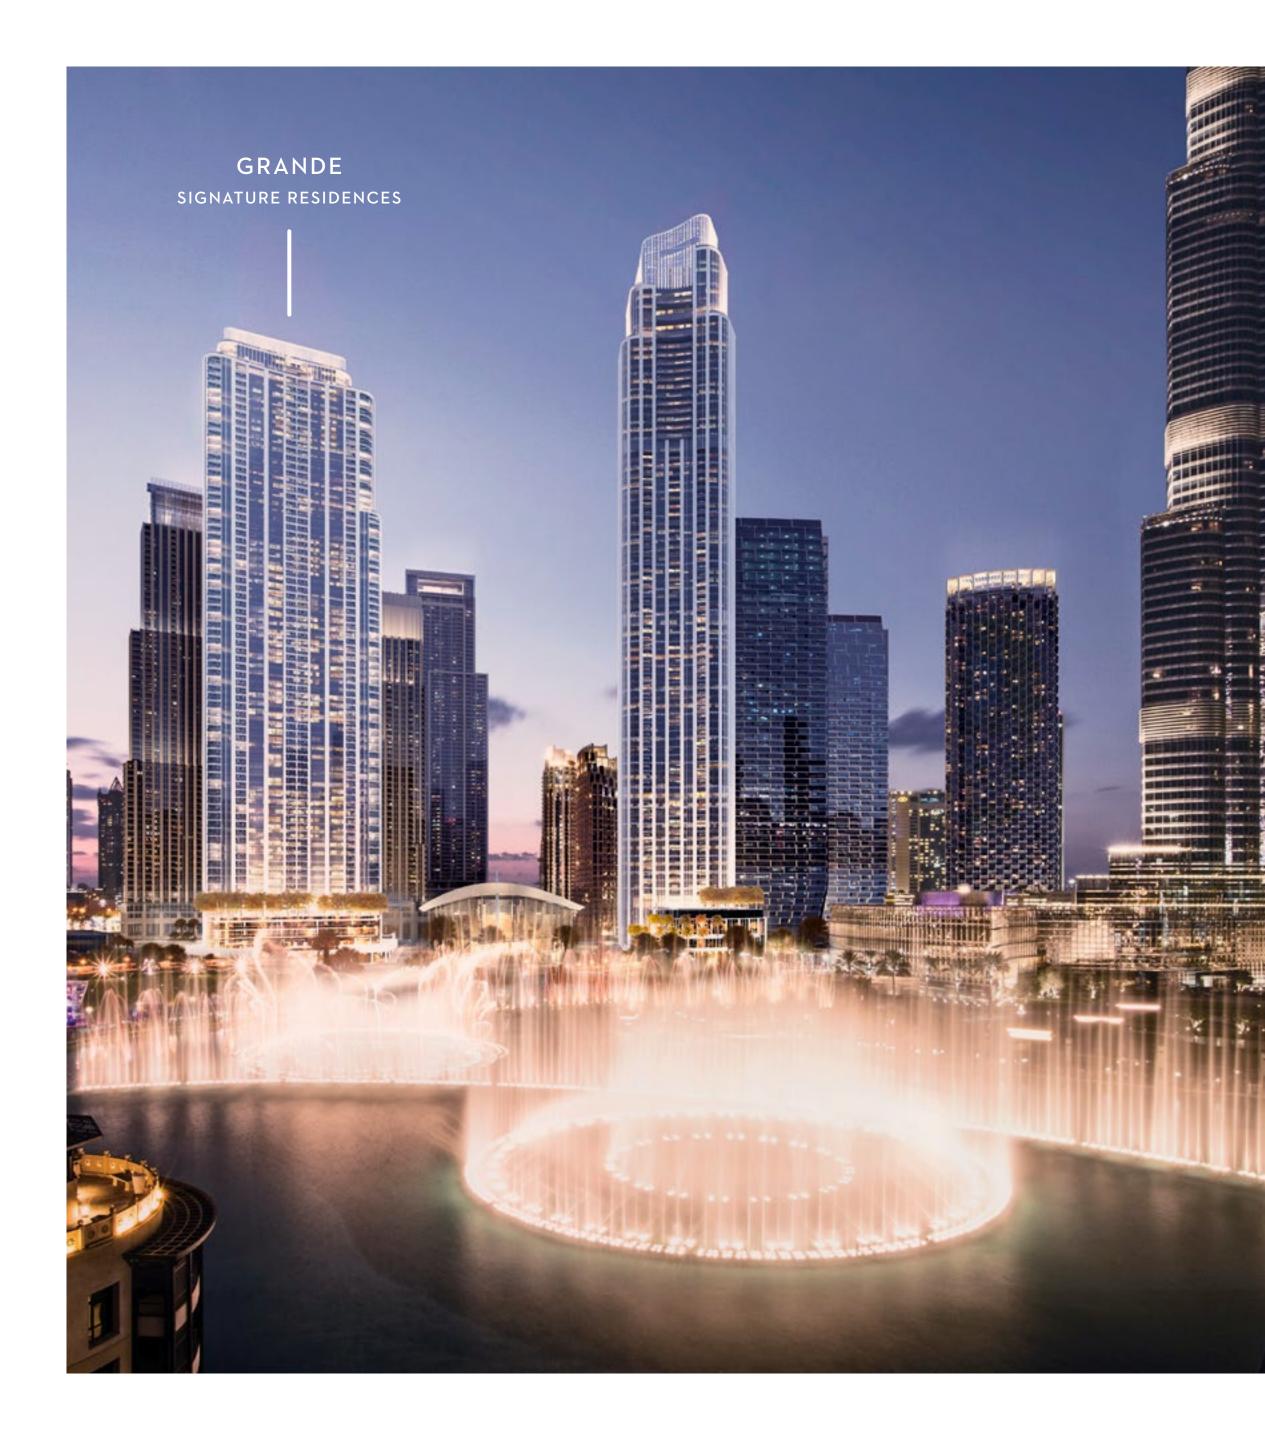

### GRANDE

### Where Our Signature Residences Shine

Standing 71-storeys high, Grande takes regal living to new heights. Among the tallest residential towers in Downtown Dubai, the impressive tower offers breath-taking views from the city's most sought-after address.