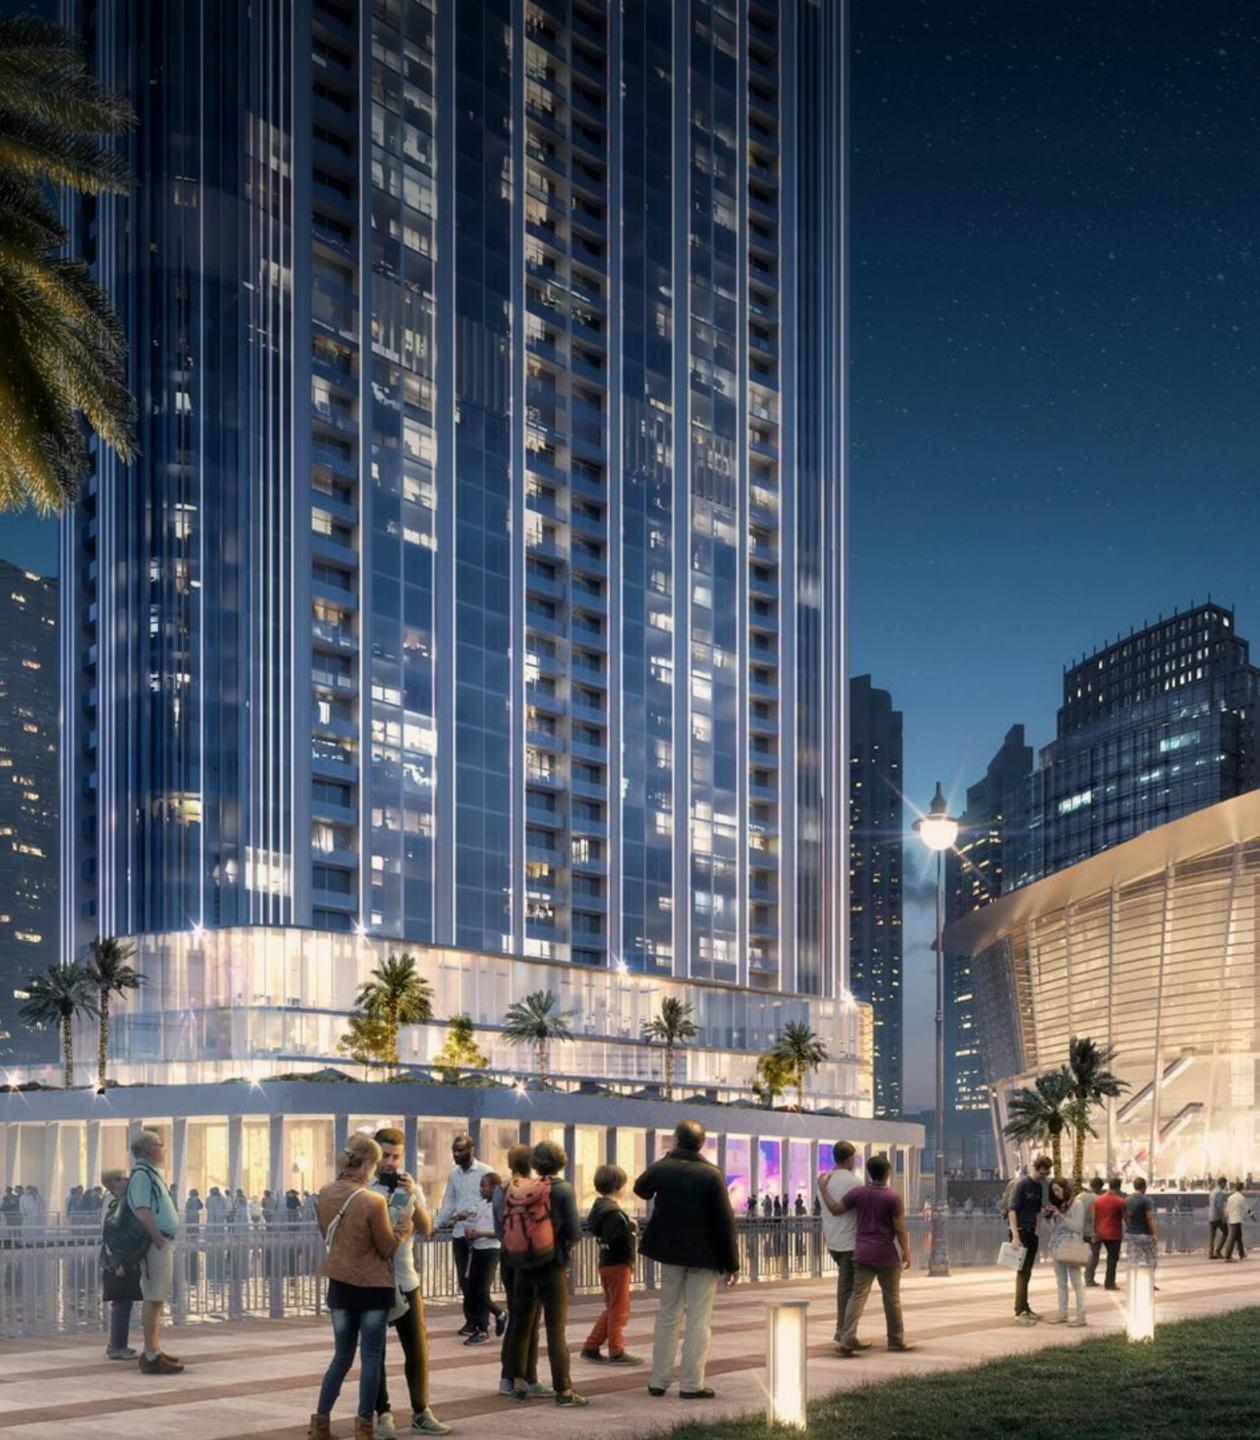

### Where Our Signature Residences Shine

Standing 71-storeys high, Grande takes regal living to new heights. Among the tallest residential towers in Downtown Dubai, the impressive tower offers breath-taking views from the city's most sought-after address.

# A Certain World Lives in Grande Signature Residences

Primly set within the inner-circle of Downtown Dubai, GRANDE SIGNATURE RESIDENCES grants you exclusive access to a community designed for the elite. A Signature lifestyle for a man of substance like you.