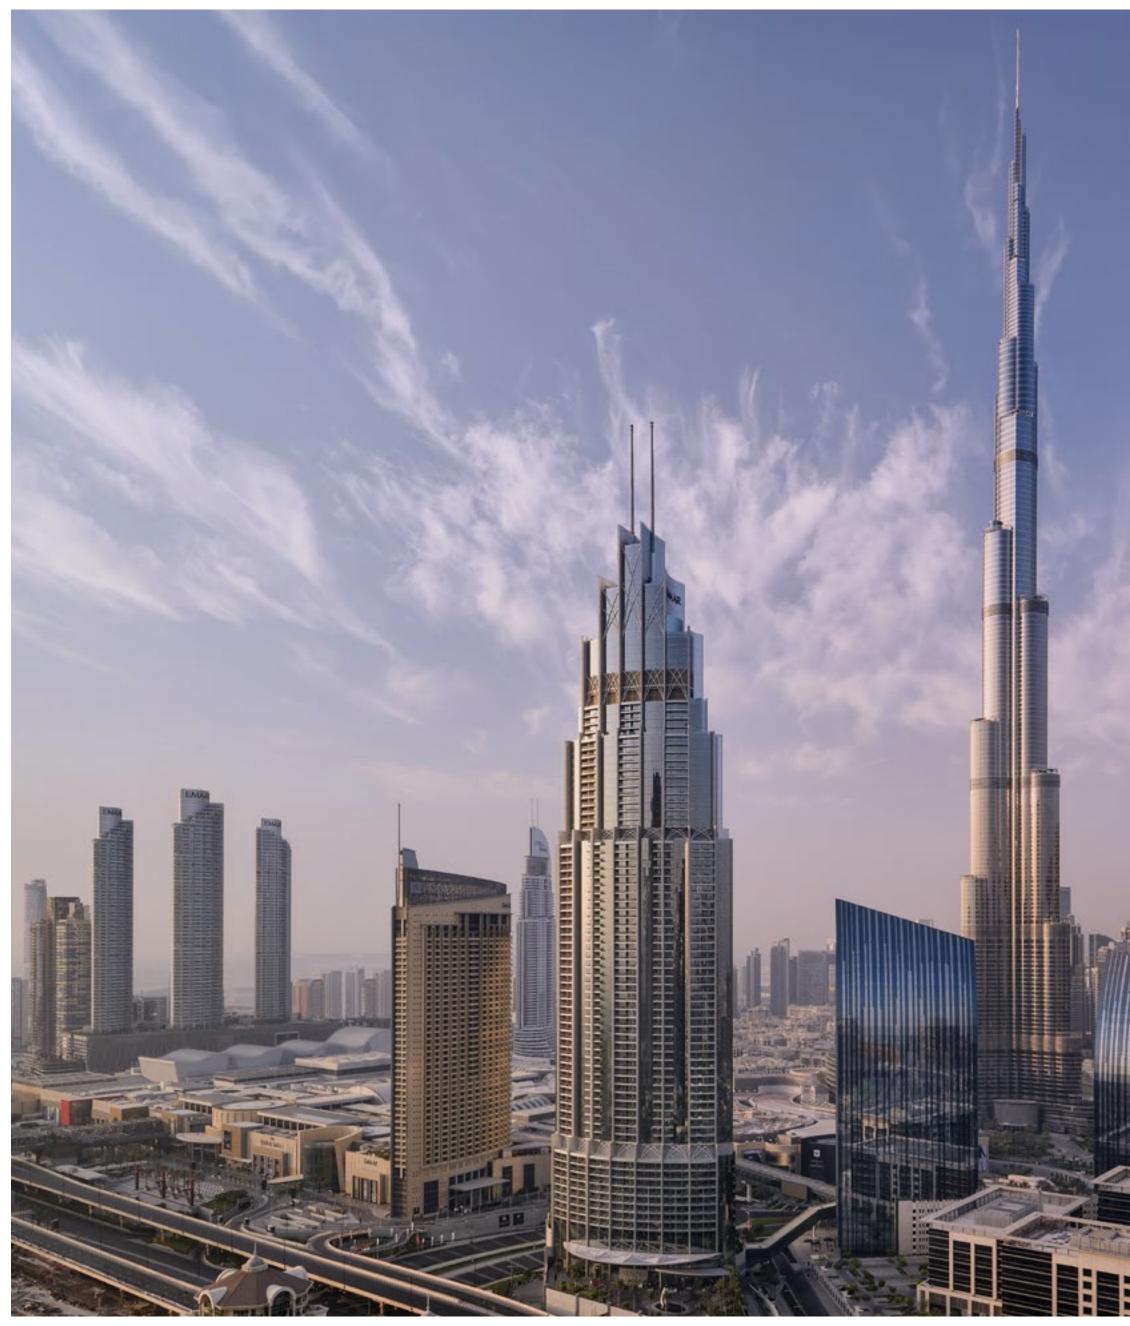

### Where Our Signature Residences Shine

Standing 71-storeys high, Grande takes regal living to new heights. Among the tallest residential towers in Downtown Dubai, the impressive tower offers breath-taking views from the city's most sought-after address.

# Glamorous City Sights, from a New Perspective

Nestled within the Lakefront Promenade and towering over the bustling Opera District, GRANDE SIGNATURE RESIDENCES offers unobstructed, scenic views of The Burj Khalifa, Burj Park and a front row seat to The Dubai Fountain show.

# Views That Announce That you are in the Greatest City in the Region