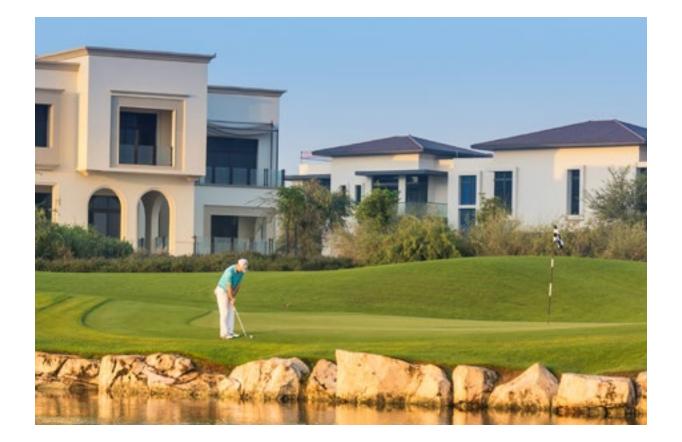

#### DUBAI HILLS GOLF CLUB

Putt yourself a membership at the 18-hole Championship golf course.

Designed by European Golf Design, the world-class facility stretches across

1.2 million square metres offset by the natural beauty of Dubai Hills Estate.

Enjoy a floodlit practice facility, which includes a warm-up area, 9-hole short course and practice putting green. Or enhance your performance through fitness, yoga and aerobics at the 5,000 sqm Clubhouse.