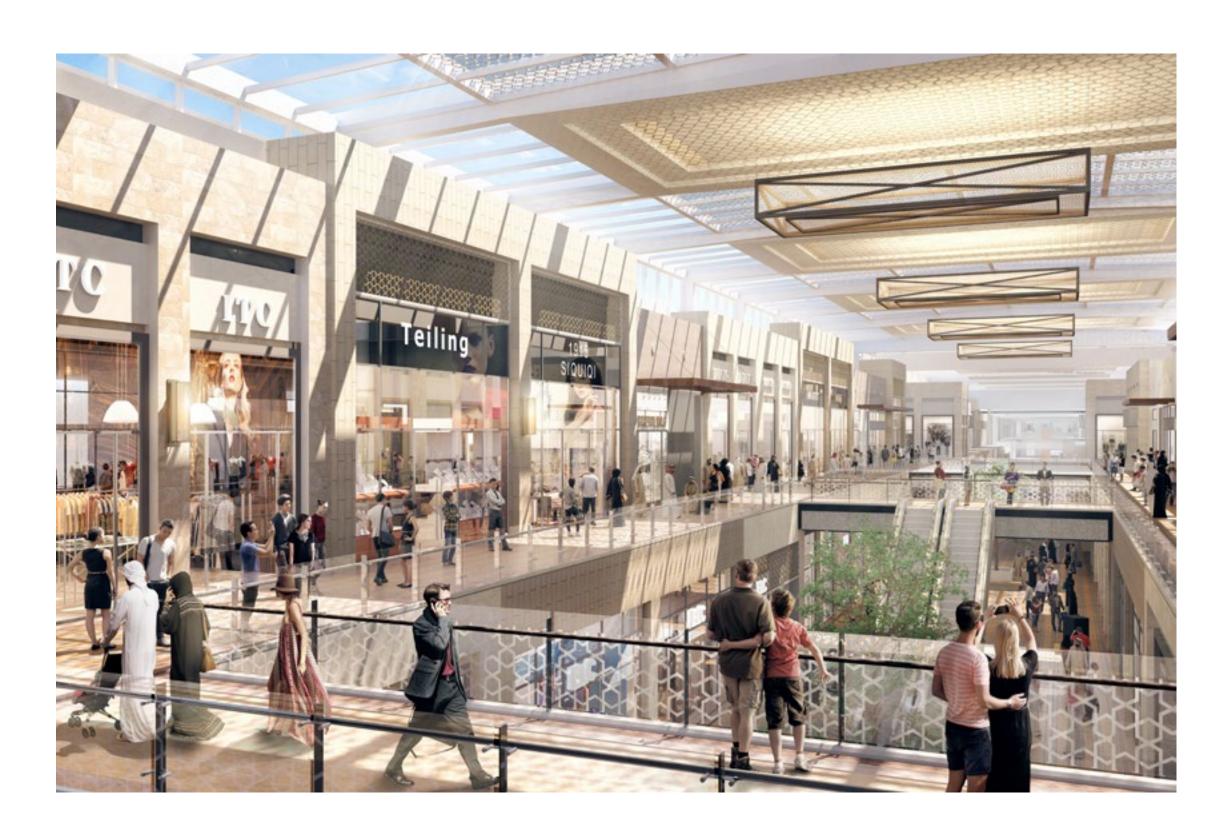

## DUBAI HILLS MALL

G S

#### DUBAI HILLS MALL

Located in Dubai Hills Estate, Dubai Hills Mall is set to become an inspiring centre of shopping, entertainment and leisure. Built on two levels, the mall will offer almost 2 million sq. ft. of space, set aside for over 650+ retail and restaurant outlets, as well as cinematic and family entertainment, along with a hypermarket.