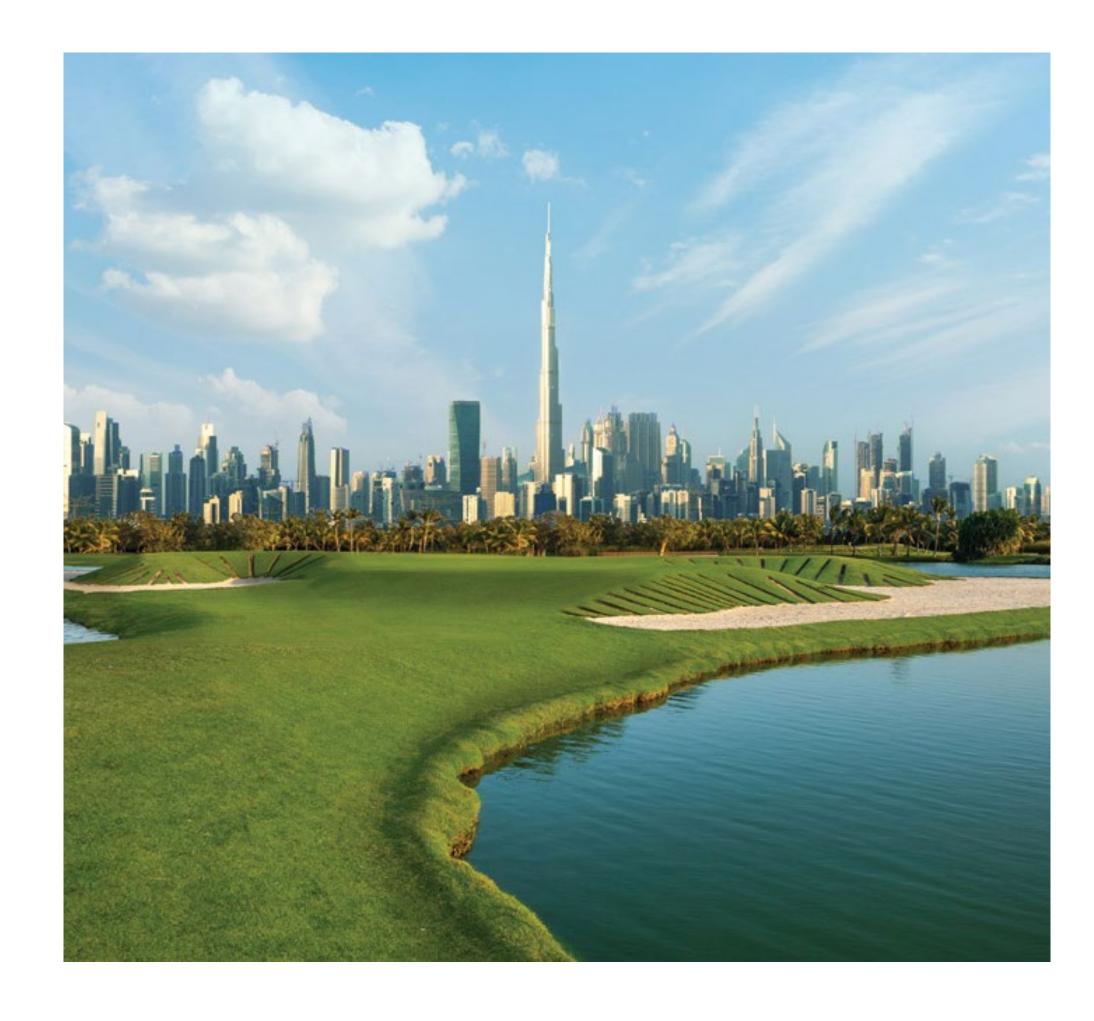

#### DUBAI HILLS GOLF CLUB

Putt yourself a membership at the 18-hole Championship golf course.

Designed by European Golf Design, the world-class facility stretches across

1.2 million square metres offset by the natural beauty of Dubai Hills Estate.