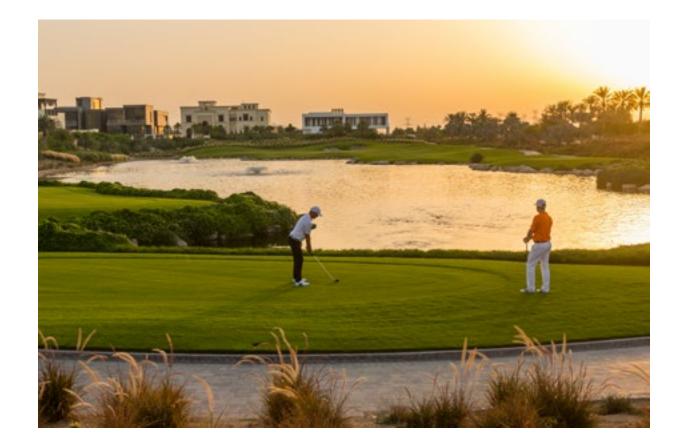

#### DUBAI HILLS GOLF CLUB

Putt yourself a membership at the 18-hole Championship golf course.

Designed by European Golf Design, the world-class facility stretches across

1.2 million square metres offset by the natural beauty of Dubai Hills Estate.

Enjoy a floodlit practice facility, which includes a warm-up area, 9-hole short course and practice putting green. Or enhance your performance through fitness, yoga and aerobics at the 5,000 sqm Clubhouse.