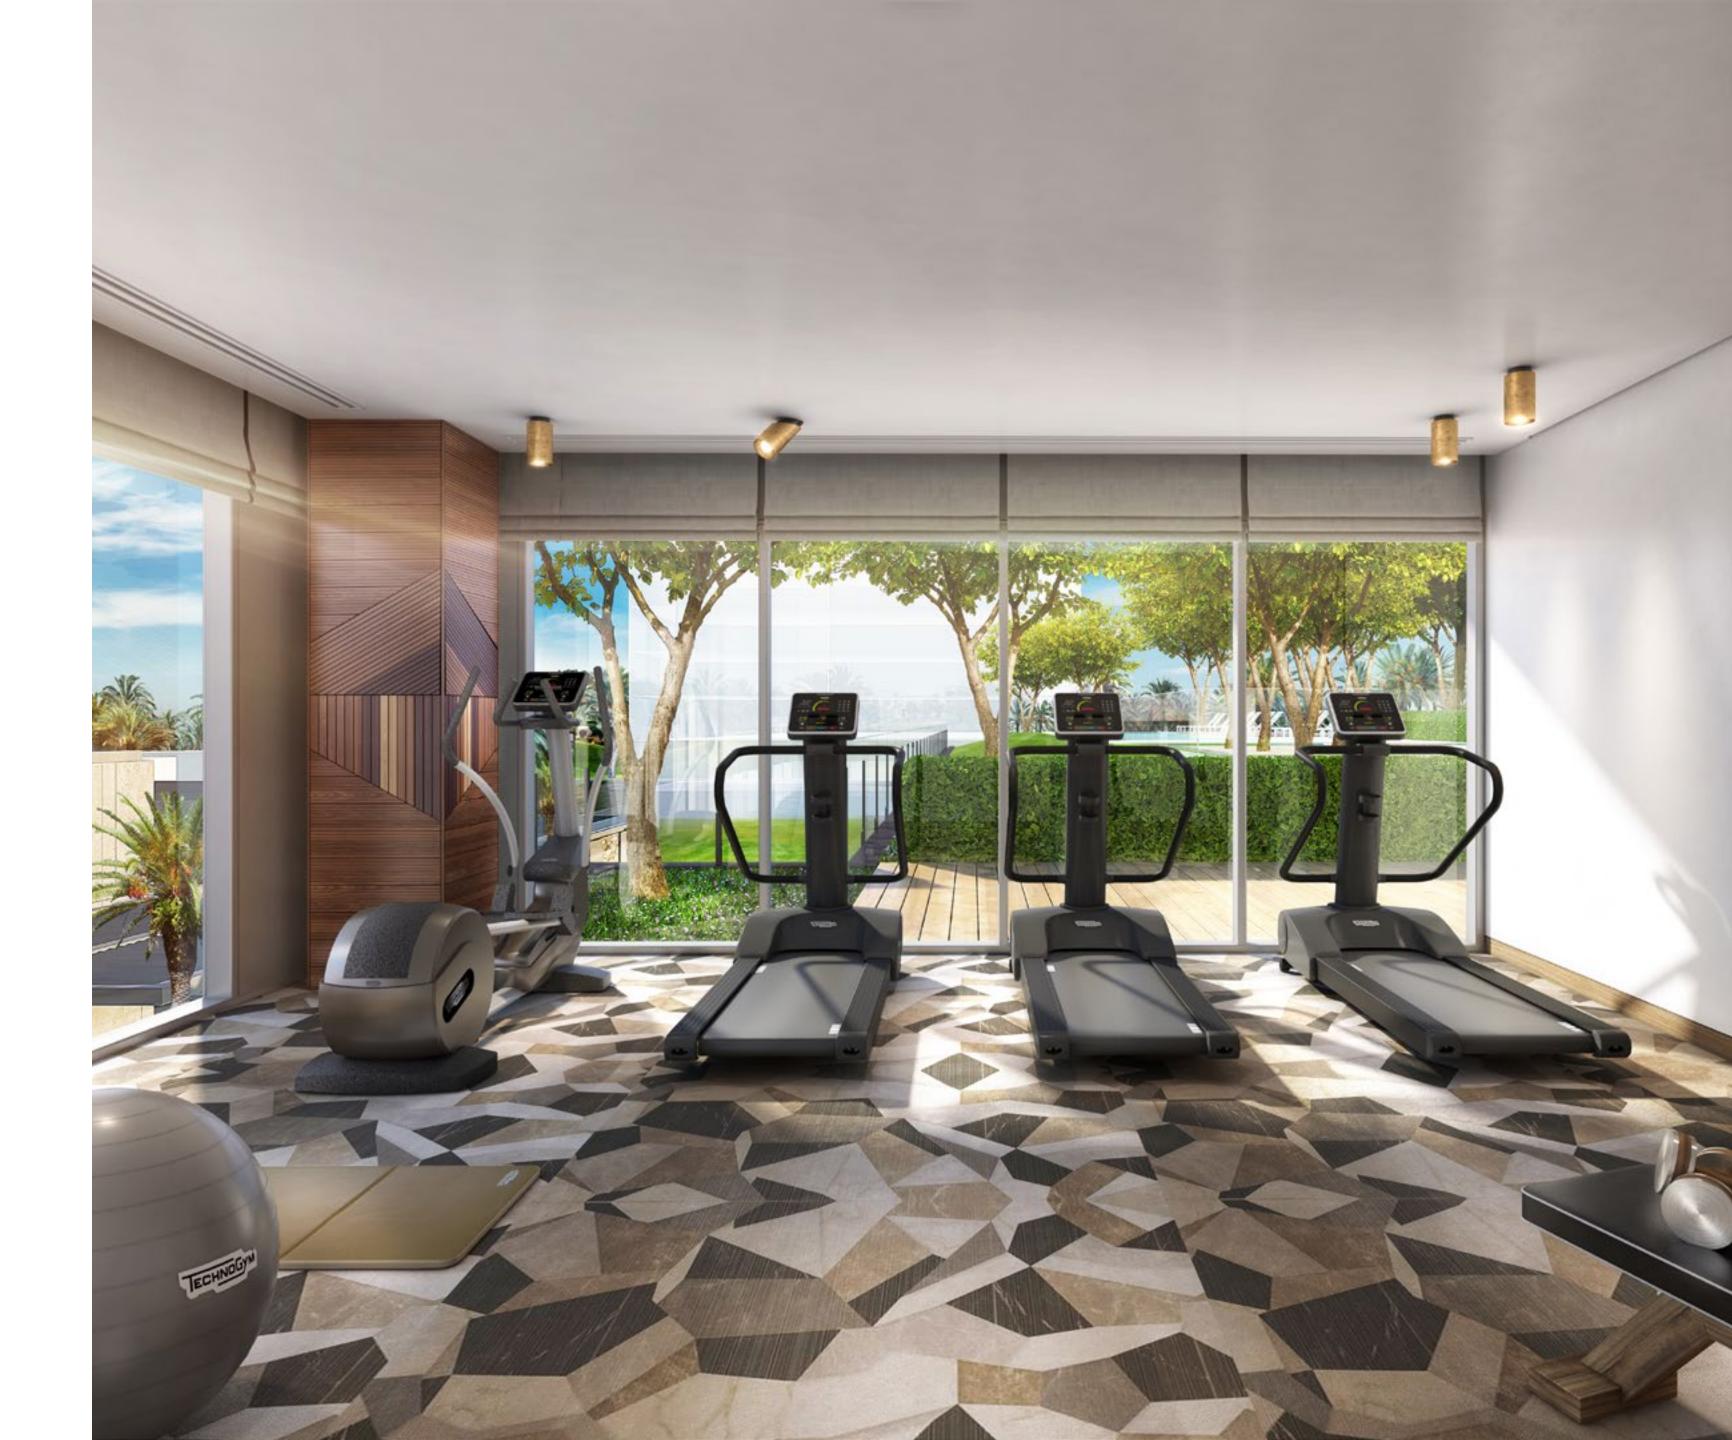

# YOUR PERSONAL

HAVEN

Start your day by practising your swing. Or get your daily dose of exercise at the on-site gym and pool. Meet your friends for lunch in the clubhouse – a gathering point for expats - or meet them in one of the 650 outlets at the Dubai Hills Mall. Round off your perfect day with a fun family barbecue under the stars.

Enjoy a floodlit practice facility, which includes a warm-up area, 9-hole short course and practice putting green. Or enhance your performance through fitness, yoga and aerobics at the 5,000 sqm Clubhouse.