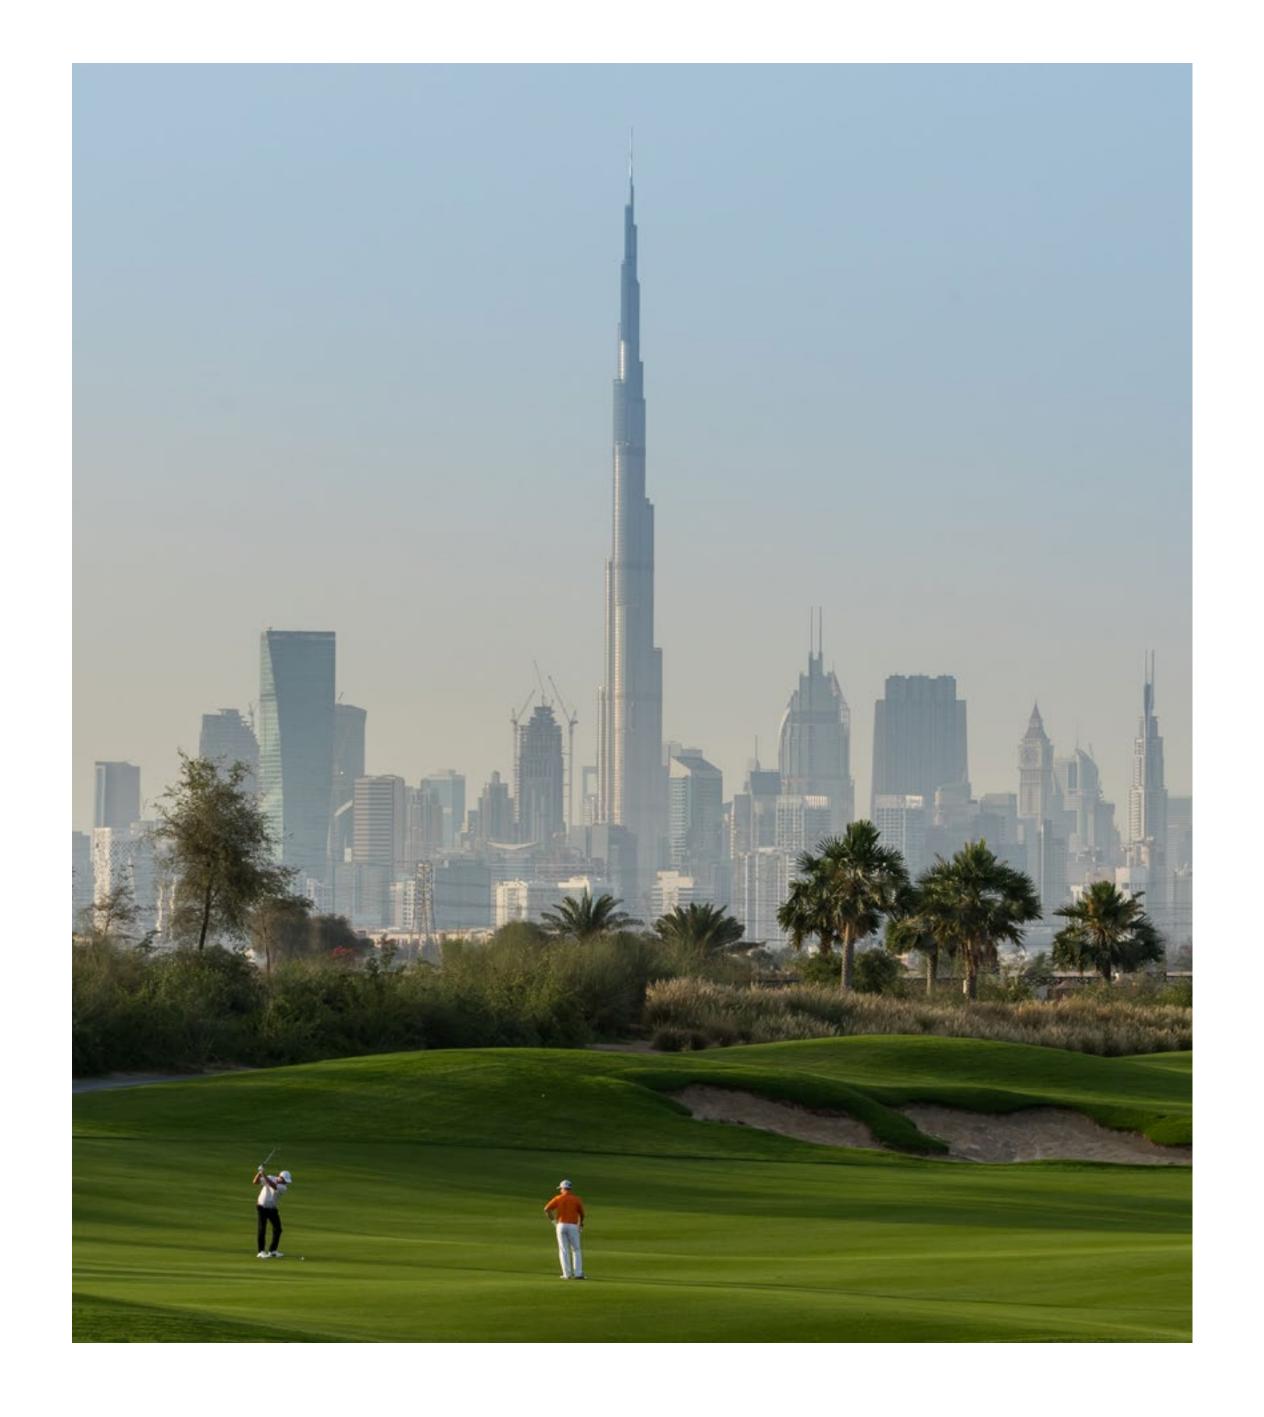

## DUBAIHILS GOLF CLUB

G S

#### DUBAI HILLS GOLF CLUB

Putt yourself a membership at the 18-hole Championship golf course.

Designed by European Golf Design, the world-class facility stretches across

1.2 million square metres offset by the natural beauty of Dubai Hills Estate.

Enjoy a floodlit practice facility, which includes a warm-up area, 9-hole short course and practice putting green. Or enhance your performance through fitness, yoga and aerobics at the 5,000 sqm Clubhouse.