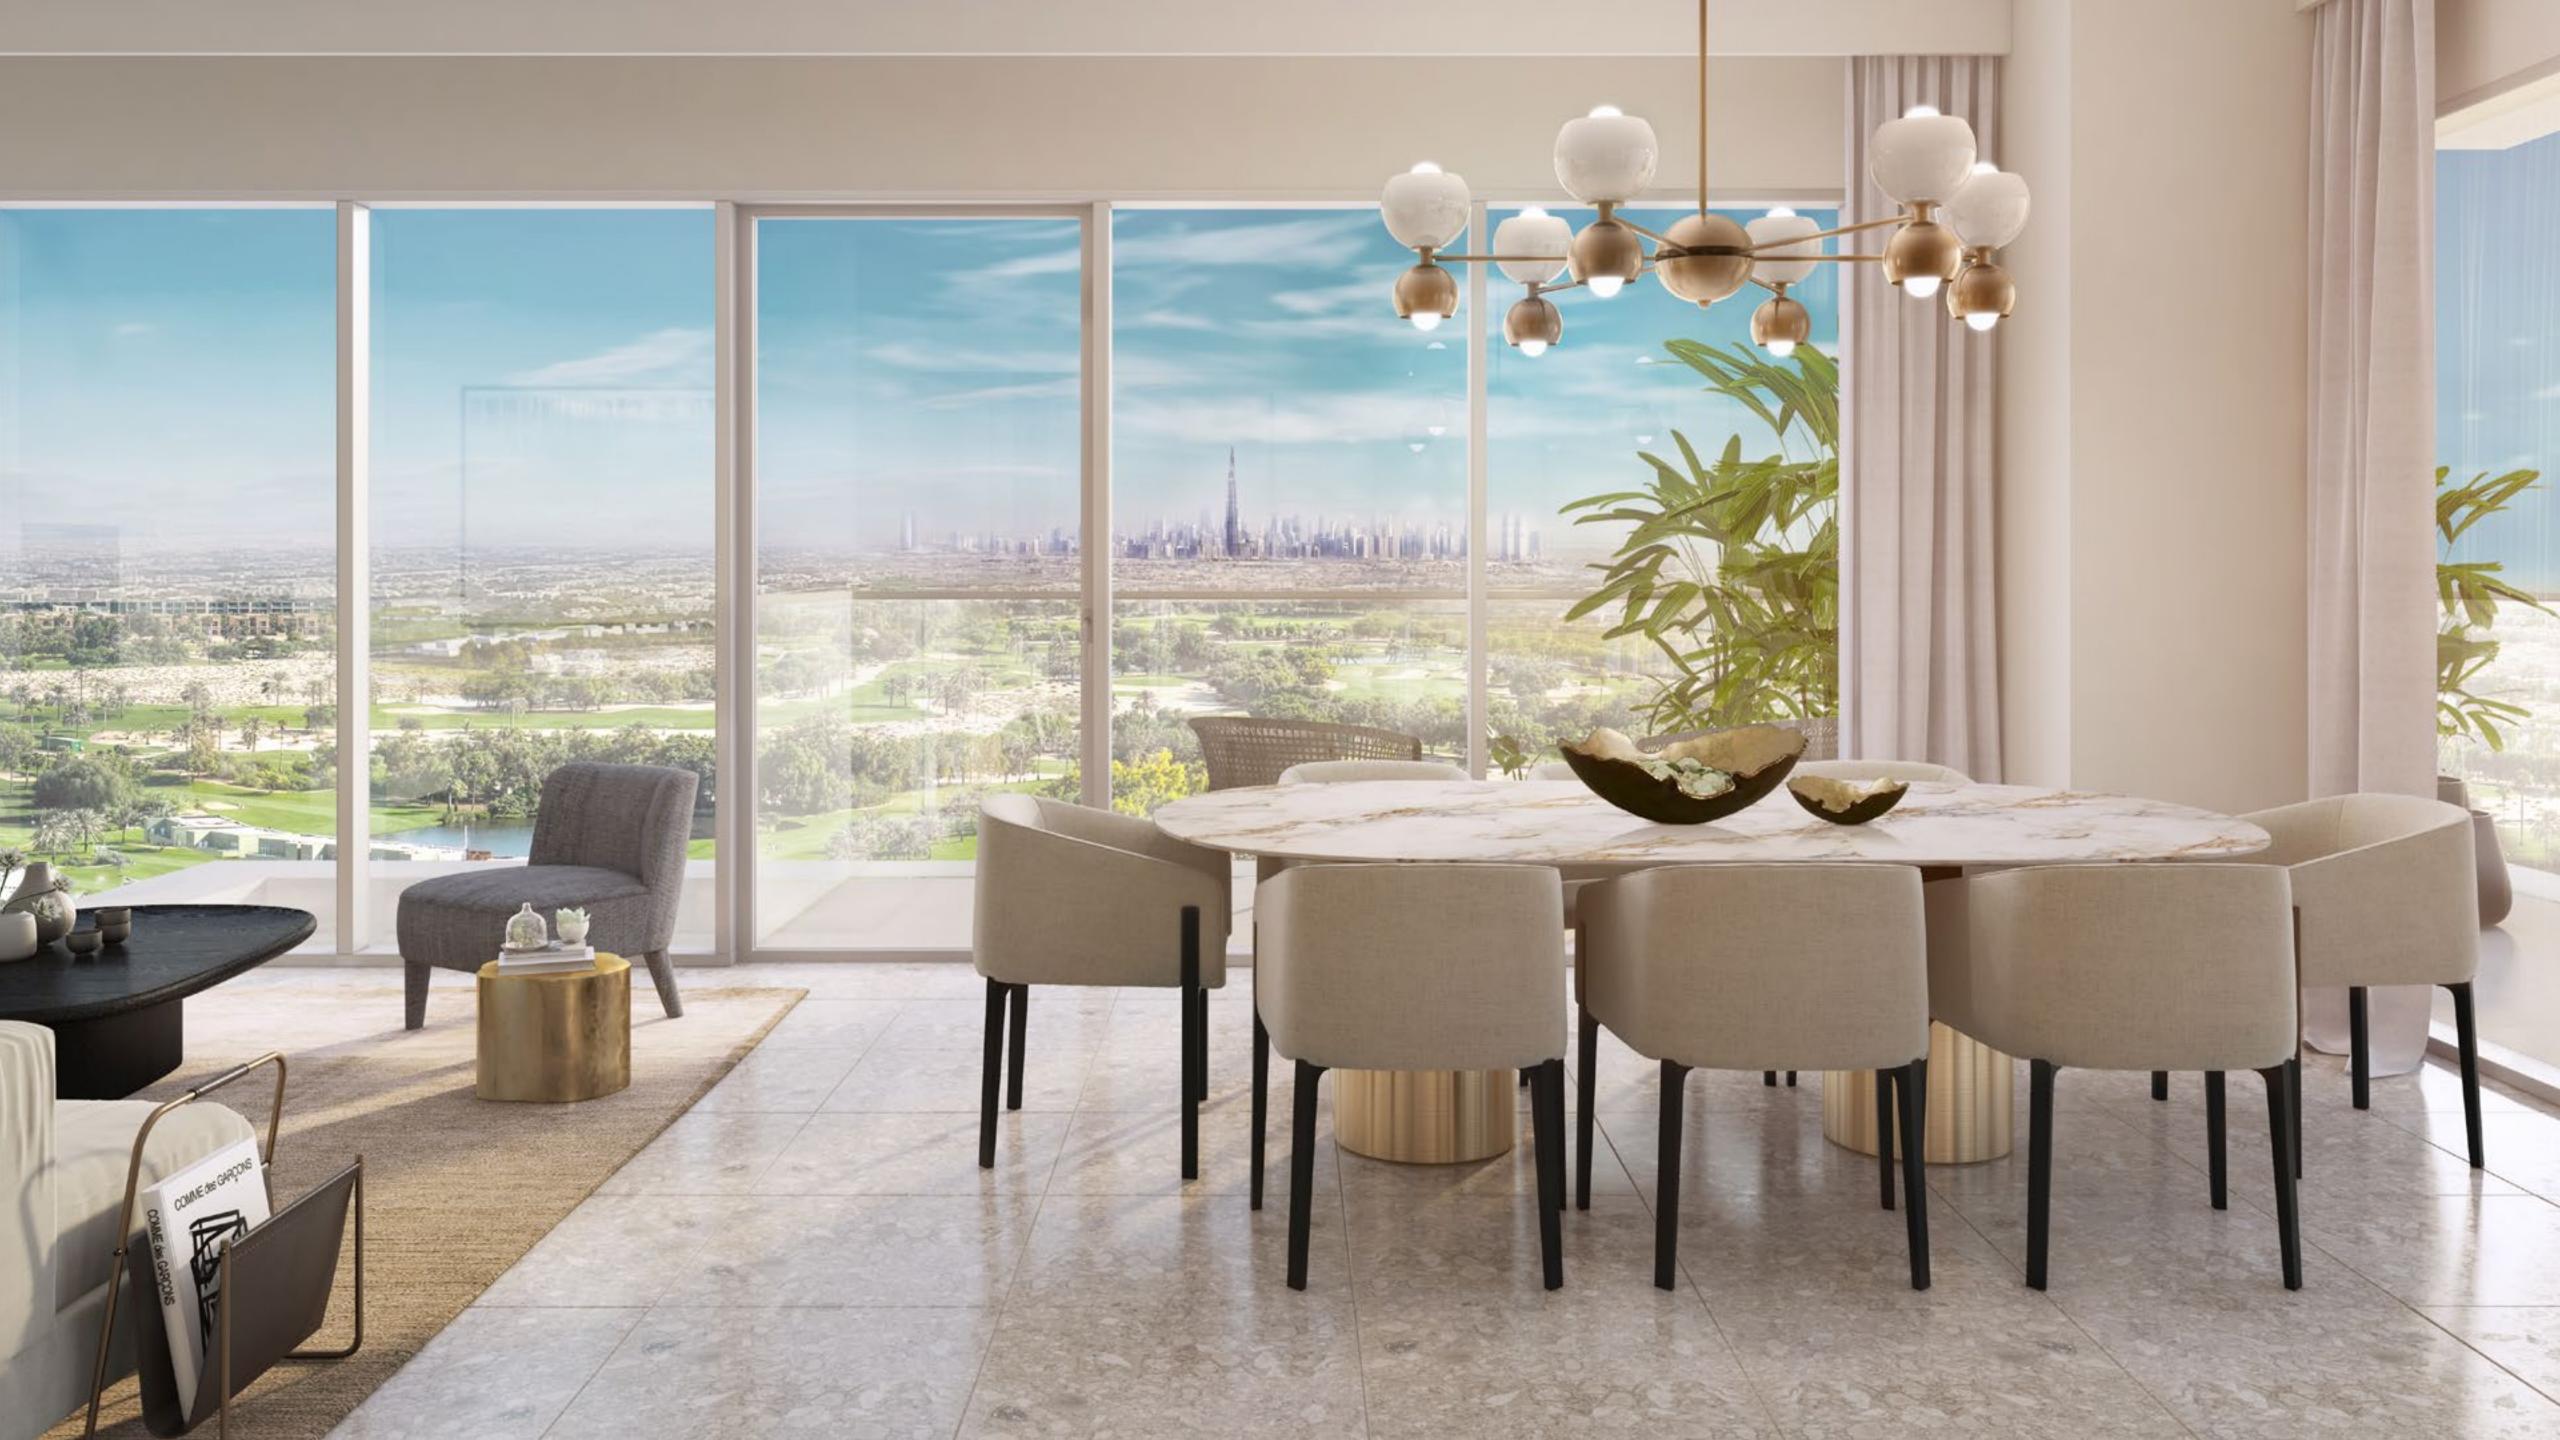

BRIGHT

STYLISH

INTERIORS

The light and serenity of the outdoors pour in through the large windows. Deep balconies make the barriers between the indoor and the outdoor almost melt away. Every apartment is rectilinear and efficient in the use of space while each room encapsulates sumptuous contemporary design.

#### A PRIME SPOT

Fed by the main boulevard, Golf Suites is only a 10-minute drive to Downtown Dubai and 20 minutes to Dubai International Airport. The Dubai Hills Golf Club is just around the corner, as is the starting point of golf play and the associated F&B. Residents are also privileged to live near a nursery, community retail mall and a delightful public park.