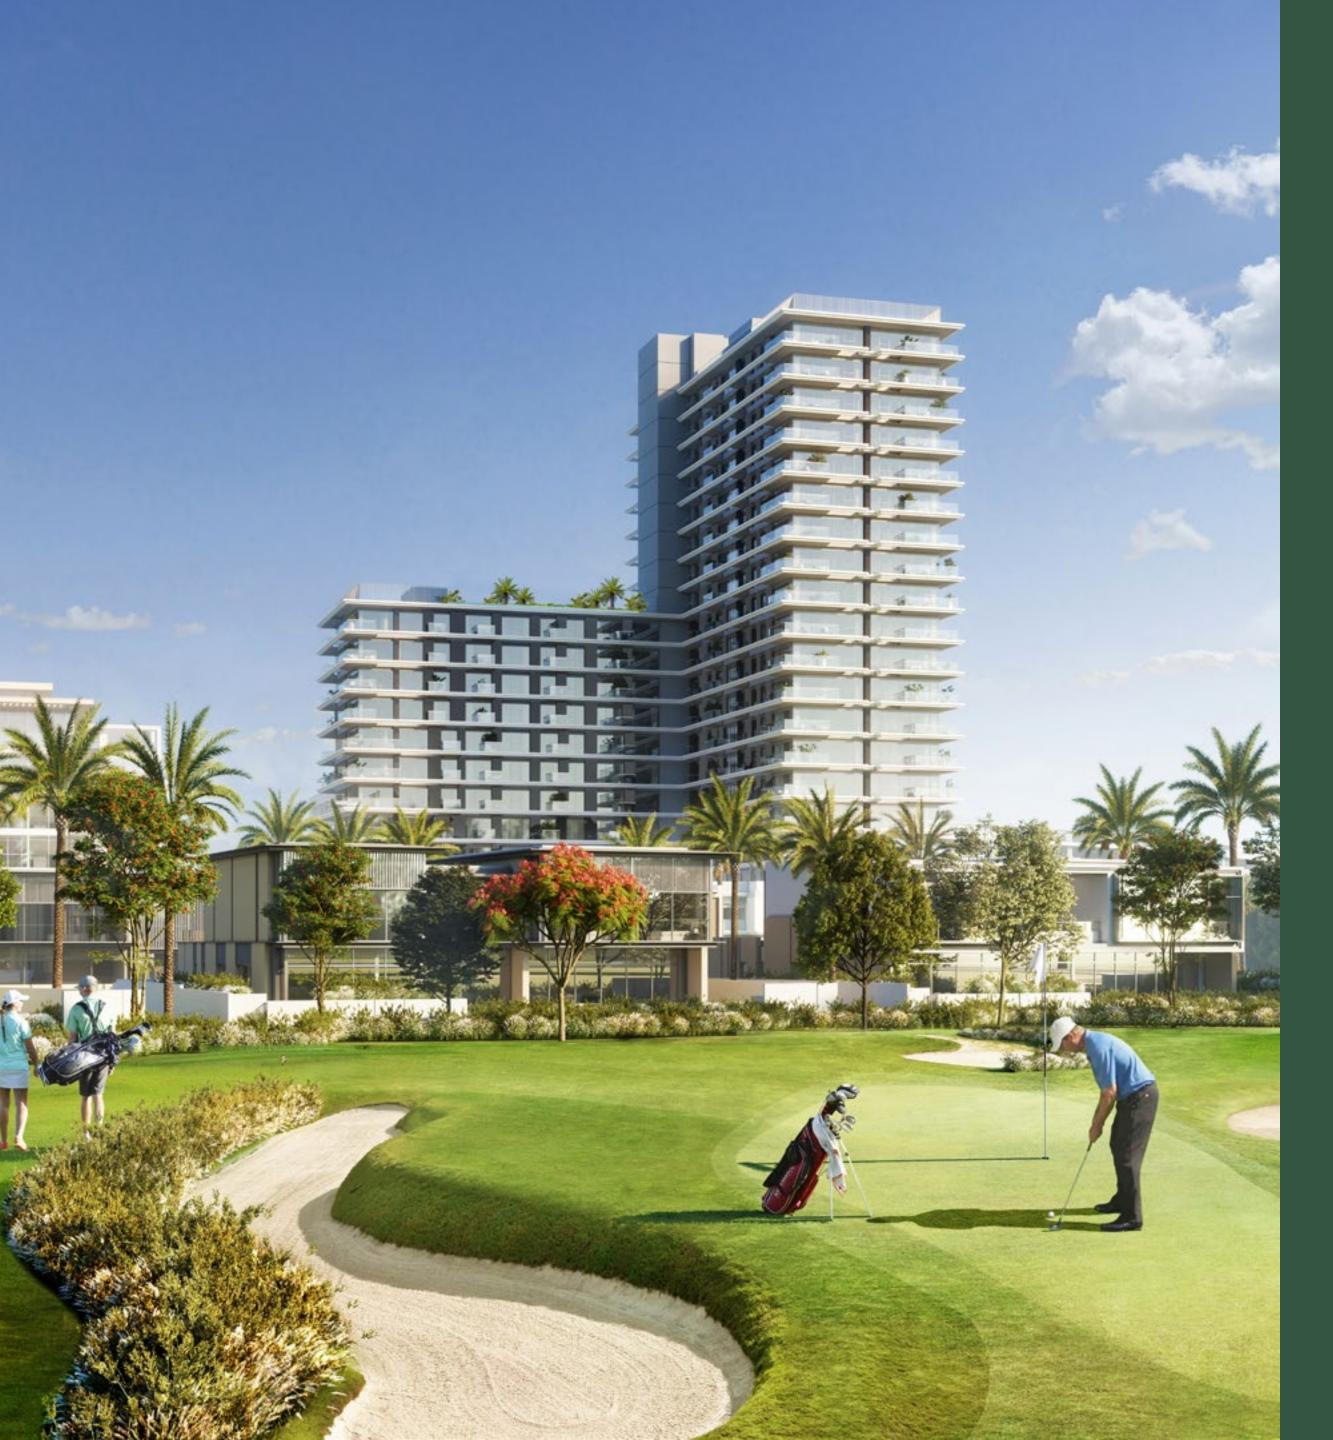

GOLF

PLACE

Sustainably designed, Dubai Hills Estate is a first of its kind destination. This masterfully-planned 2,700-acre multi-purpose development will form an integral part of the Mohammed Bin Rashid City. Ideally situated between Downtown Dubai and Dubai Marina, flanked by Al Khail Road, the community offers easy access to the city's most popular districts and attractions.

#### DUBAI HILLS GOLF CLUB

Putt yourself a membership at the 18-hole Championship golf course.

Designed by European Golf Design, the world-class facility stretches across

1.2 million square metres offset by the natural beauty of Dubai Hills Estate.