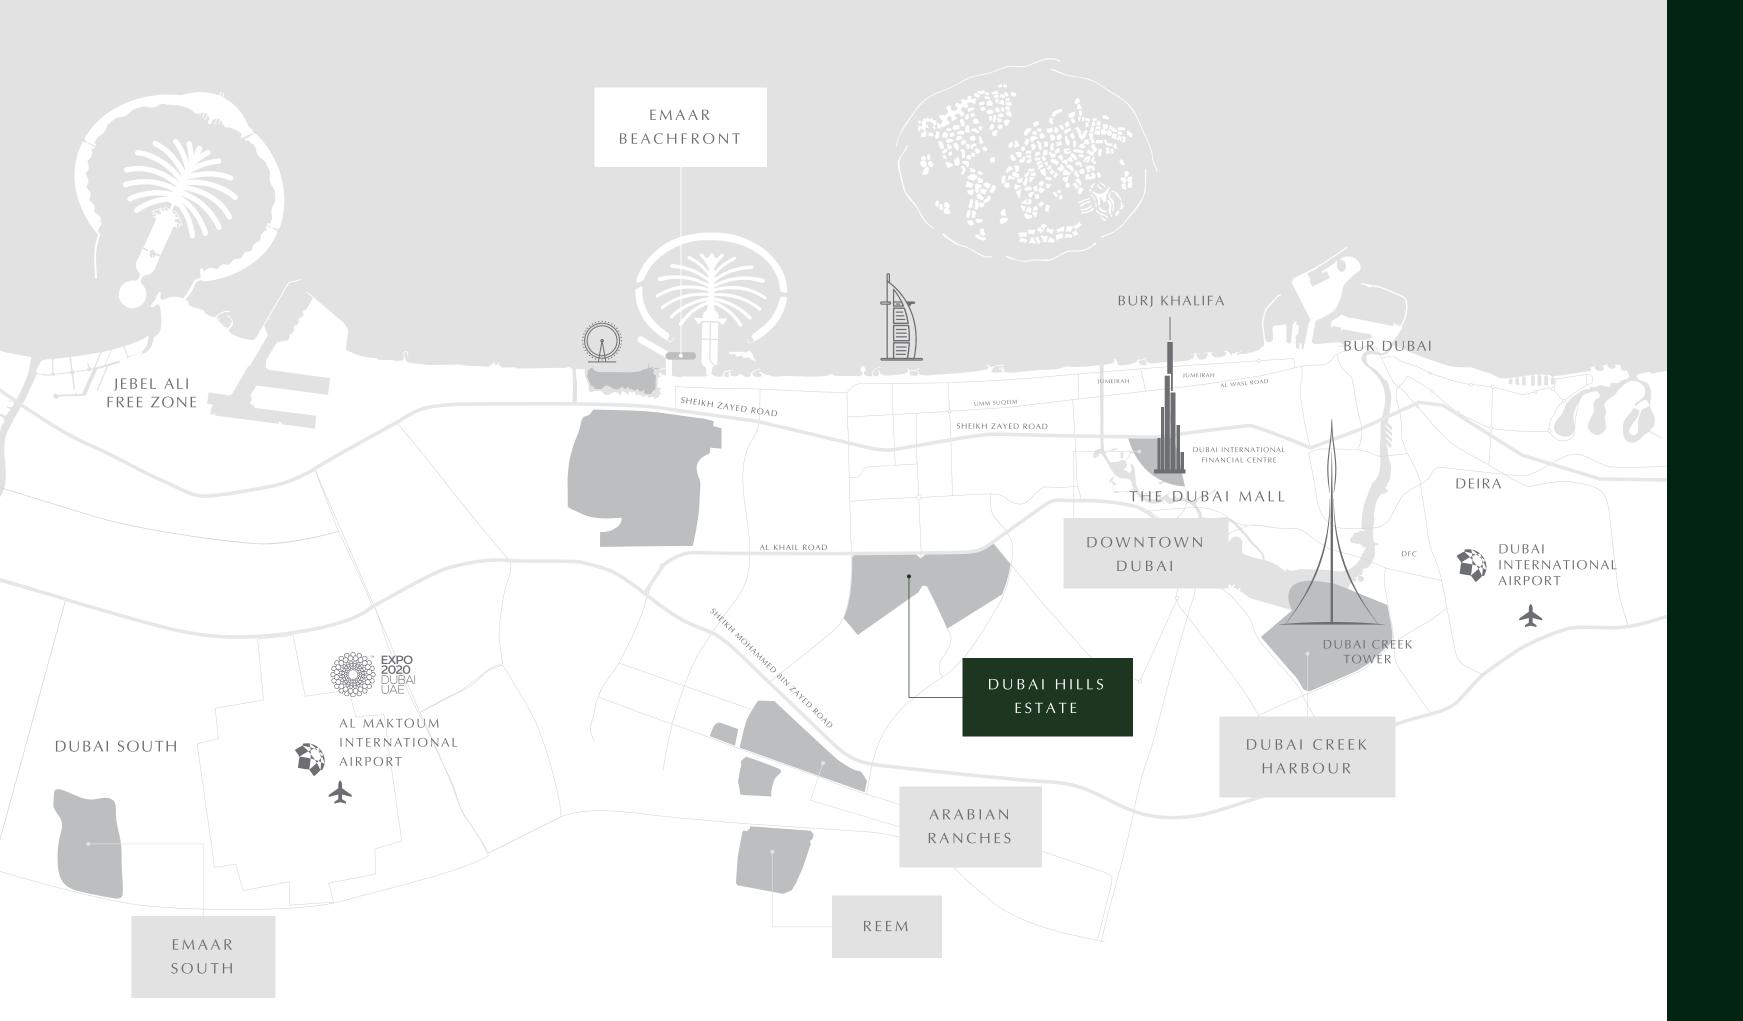

GOLF

PLACE

Sustainably designed, Dubai Hills Estate is a first of its kind destination. This masterfully-planned 2,700-acre multi-purpose development will form an integral part of the Mohammed Bin Rashid City. Ideally situated between Downtown Dubai and Dubai Marina, flanked by Al Khail Road, the community offers easy access to the city's most popular districts and attractions.

#### A PRIME SPOT

Fed by the main boulevard, Golf Suites is only a 10-minute drive to Downtown Dubai and 20 minutes to Dubai International Airport. The Dubai Hills Golf Club is just around the corner, as is the starting point of golf play and the associated F&B. Residents are also privileged to live near a nursery, community retail mall and a delightful public park.