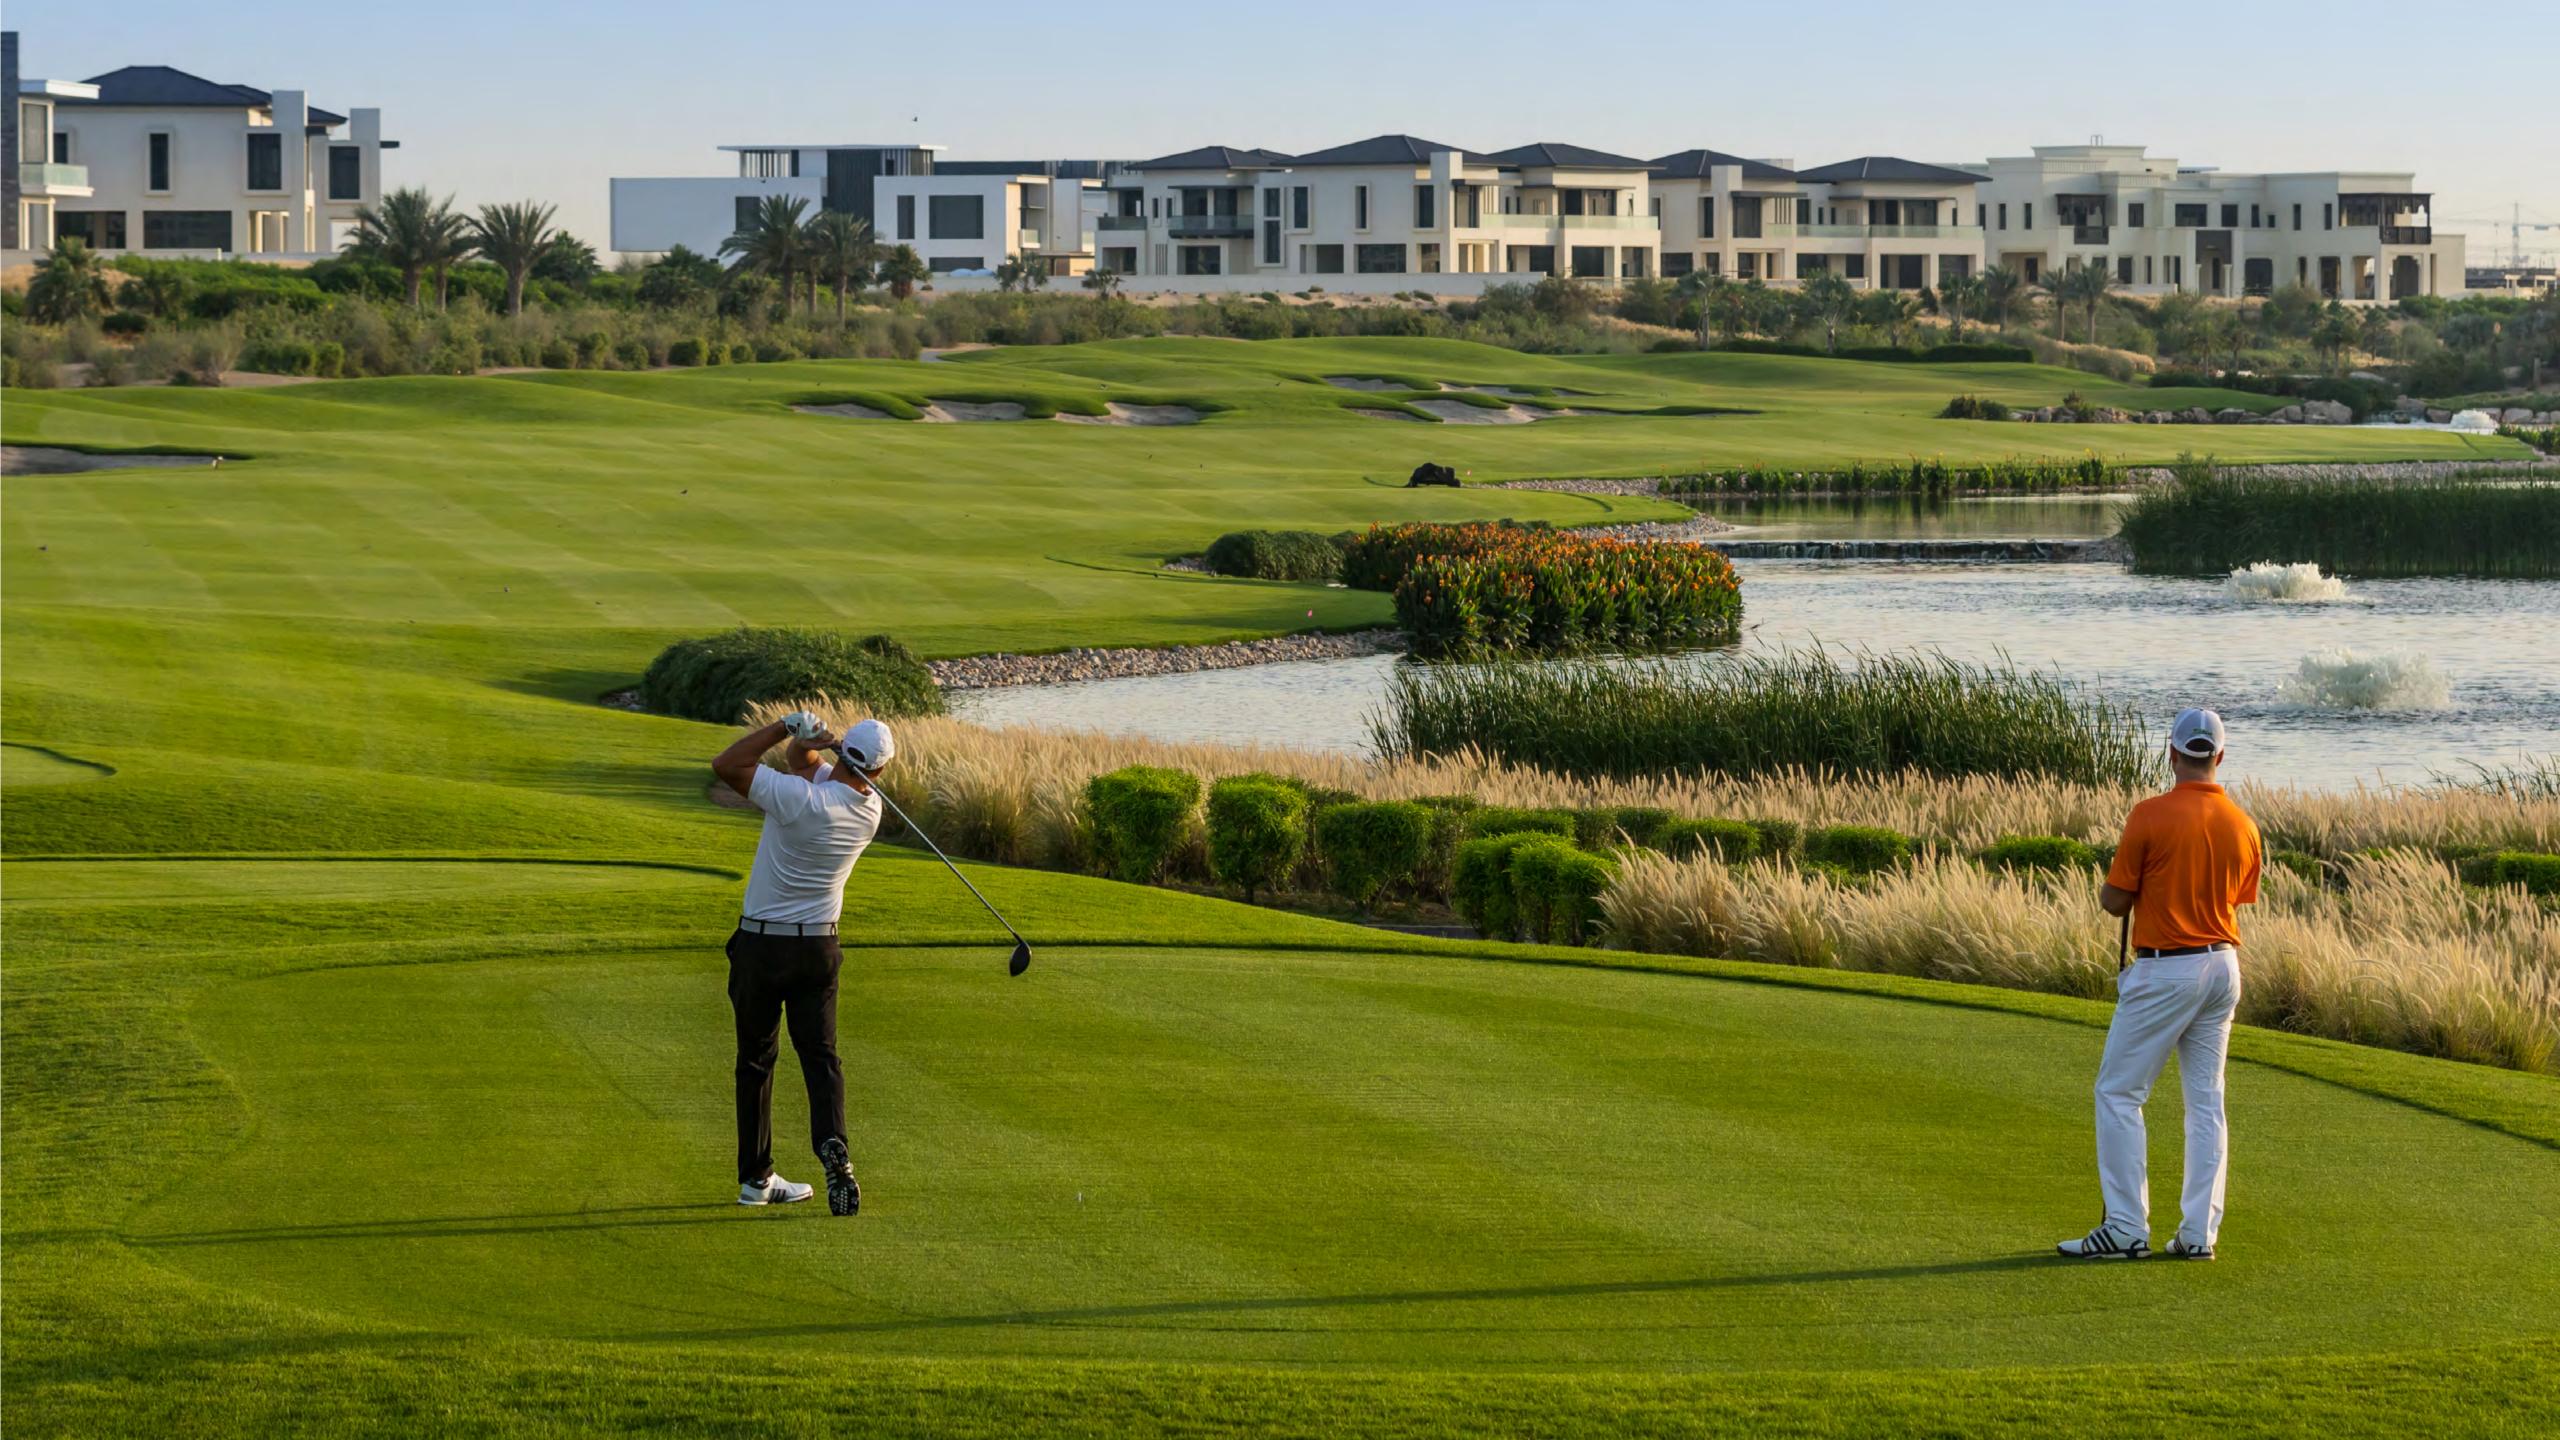

### A GOLFER'S DREAM DESTINATION

Operated by Troon Golf, this 18-hole par-72 championship course is as challenging as it is stunning. Spanning 1.2 million sq m, the course meanders through a series of valleys and wadis with Downtown Dubai as its backdrop.