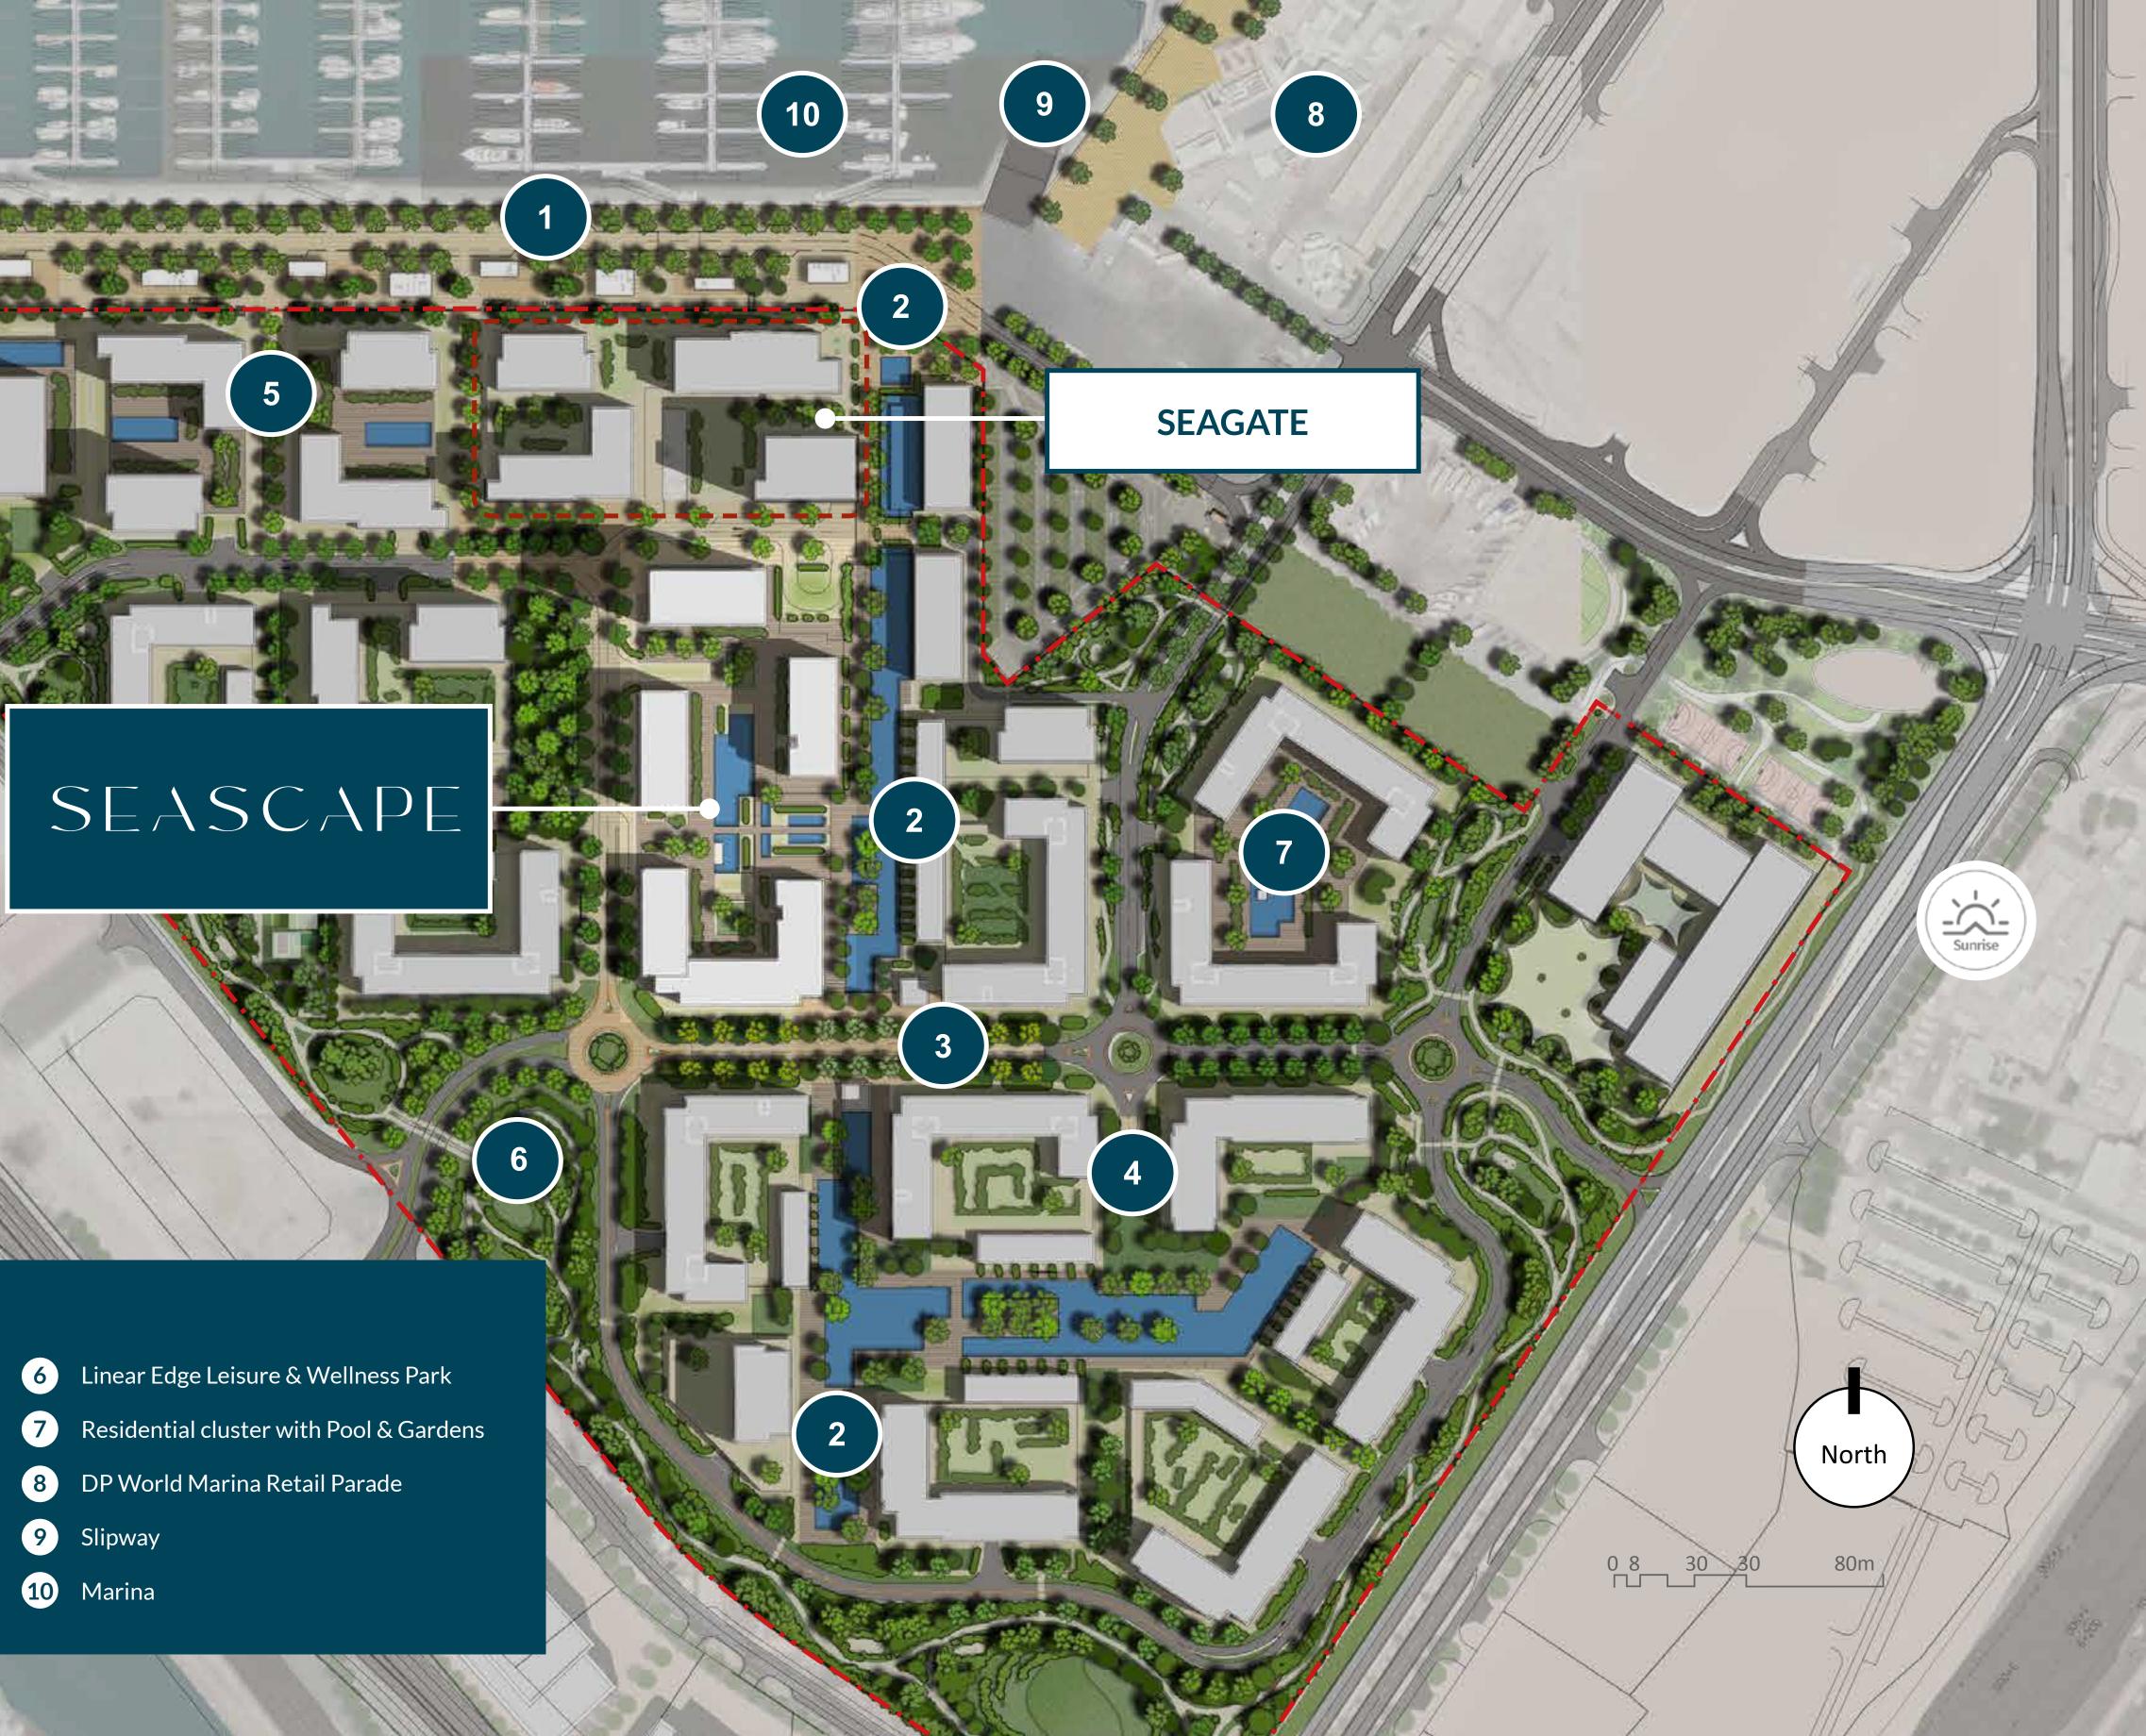

### Legends

| 1 |  |
|---|--|
|   |  |

(2)

Burj View axis

Marina Promenade

- 3 High Street (Local Shops & Cafe's)
- 4 Neighbourhood Park & Plaza

5 Sikkas

| 6  | Linear Edge Leisure & Wellness Park   |
|----|---------------------------------------|
| 7  | Residential cluster with Pool & Garde |
| 8  | DP World Marina Retail Parade         |
| 9  | Slipway                               |
| 10 | Marina                                |