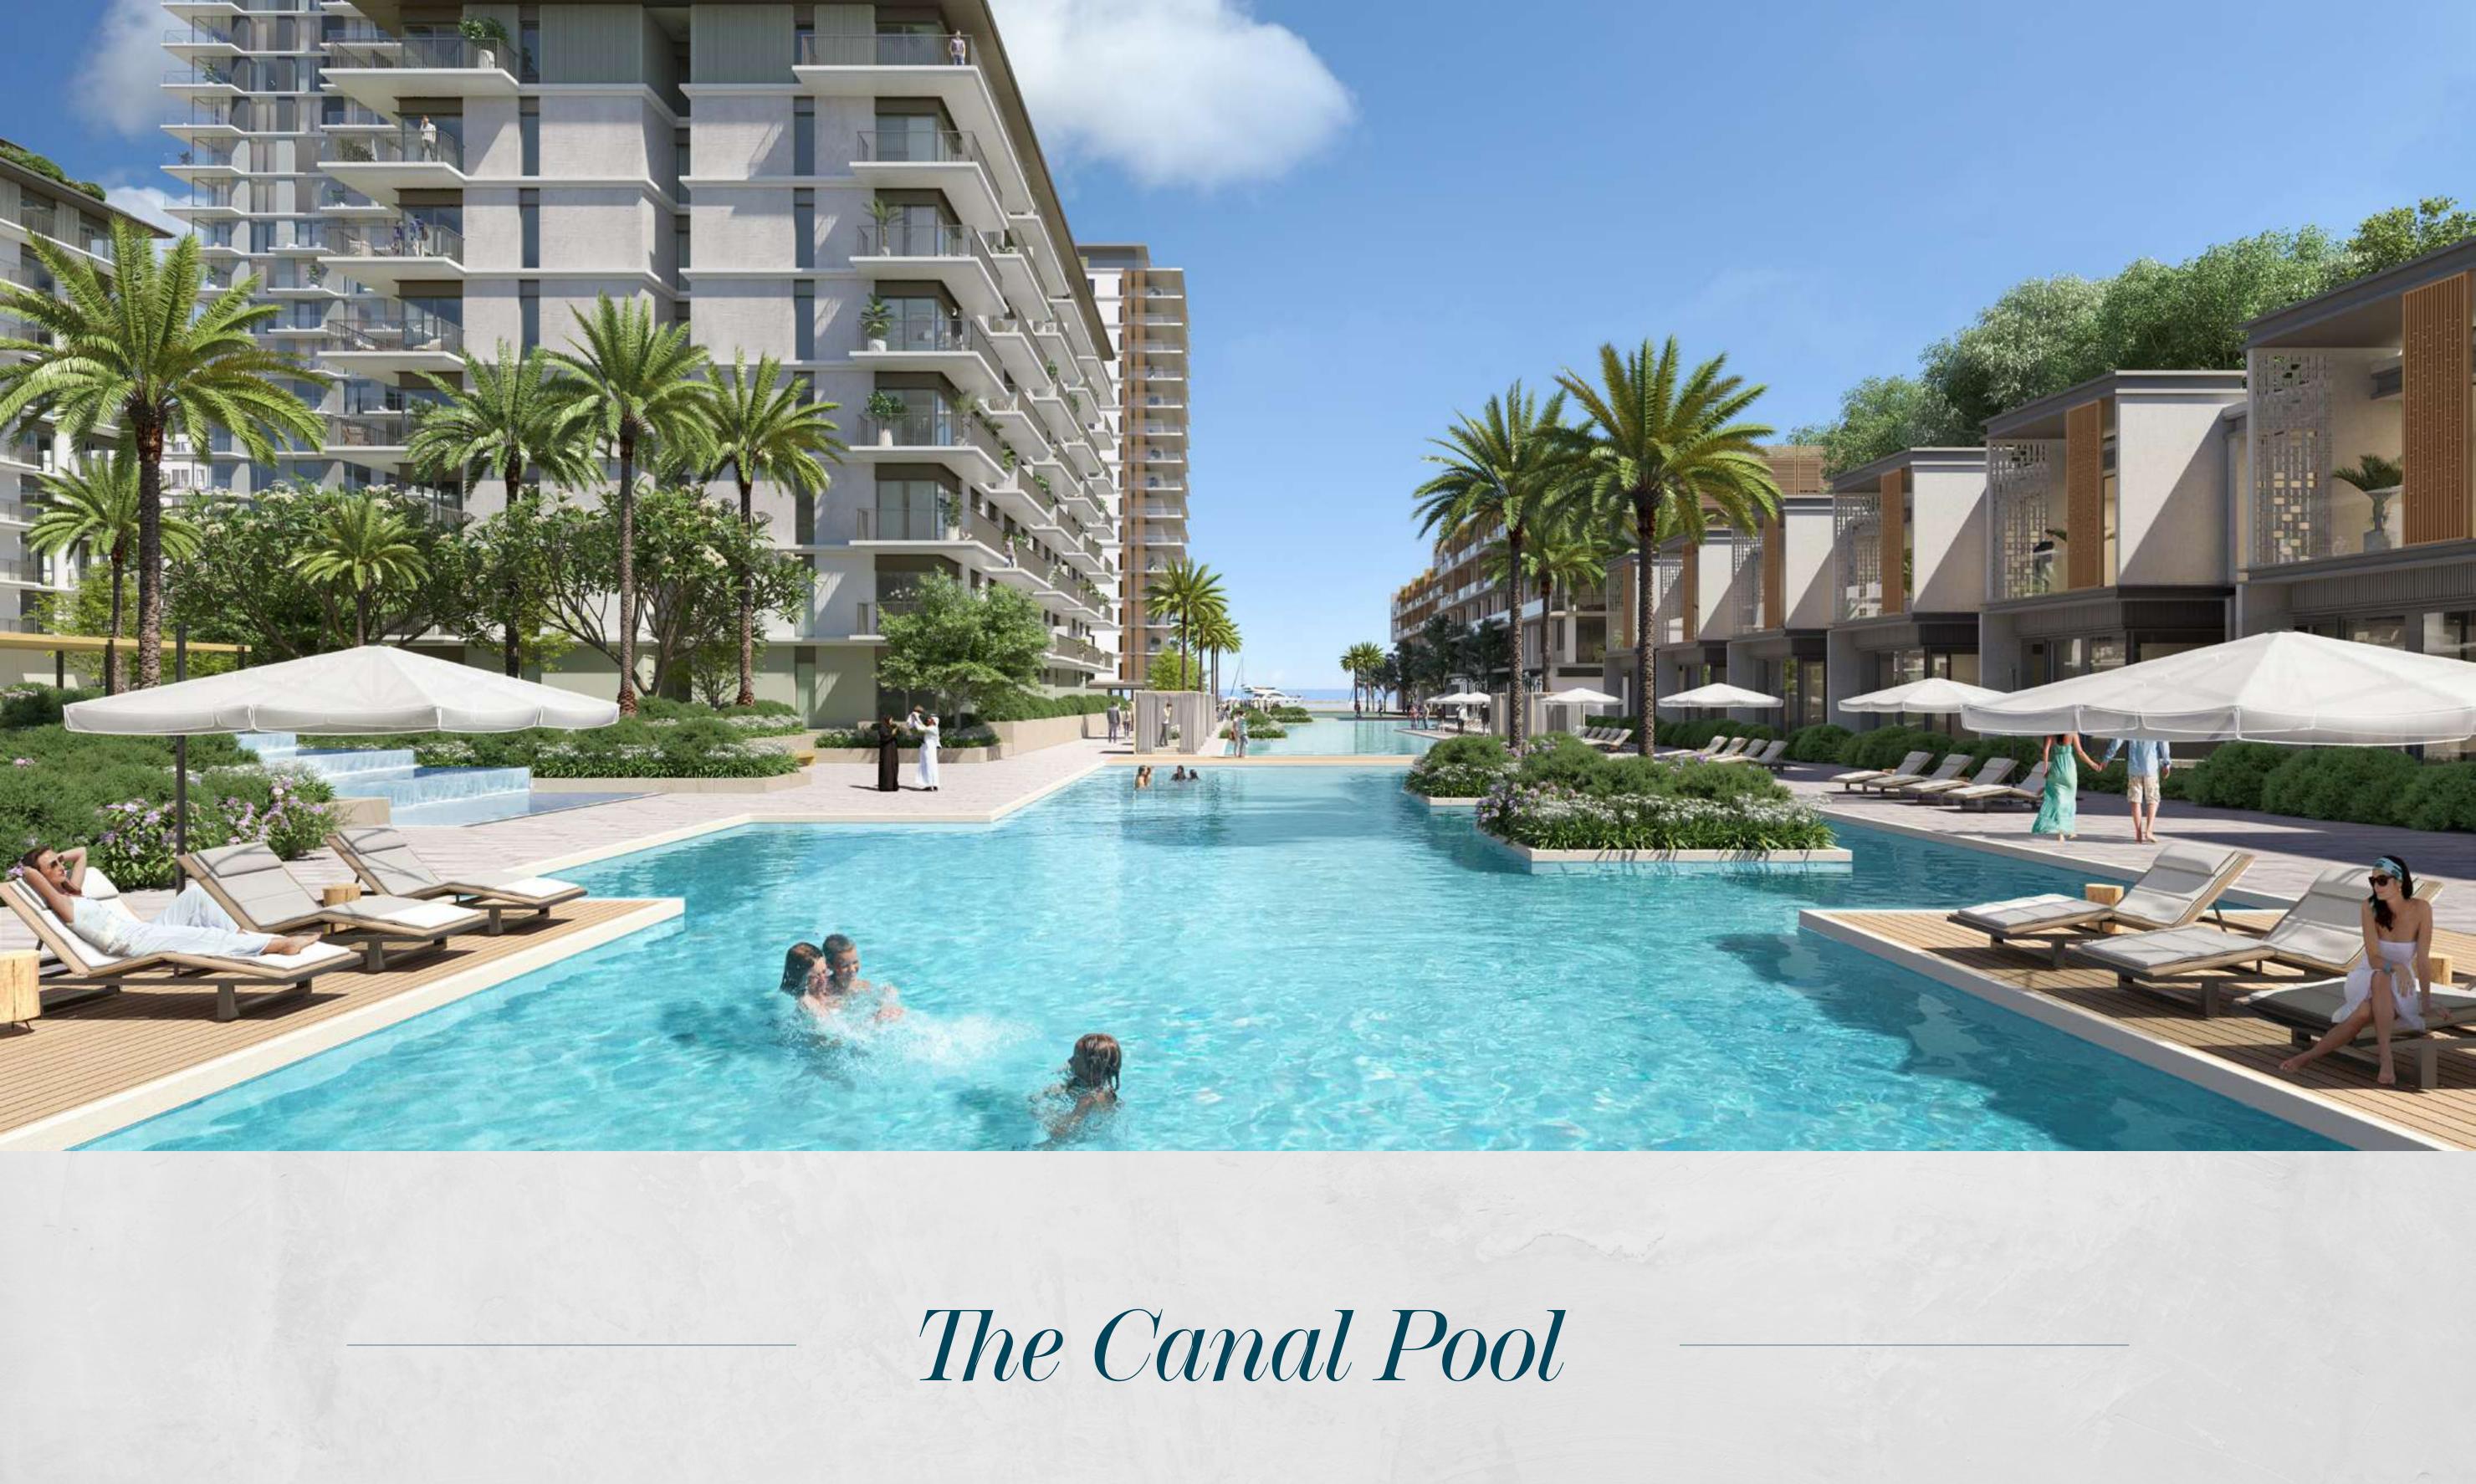

## A Thriving Promenade

Seascape offers a fine collection of premium 1, 2, & 3-bedroom homes steps away from the Marina, the Promenade and Dubai's longest swimmable canal pool. Dive into the good life in a contemporary residential oasis offering sophisticated amenities, tranquil surroundings, and exciting nearby attractions.

## Leisure & Relaxation

The four-building complex is directly adjacent to the community park and the canal pool, with direct access to the lushly landscaped promenade brimming with life and offering excellent views of the marina and the Dubai skyline. Dip your toes in the 500-metre-long canal pool lined with palm trees and cabanas, or benefit from the complex's own gym and pool facilities. Seascape is the place where you can do all that and much more.