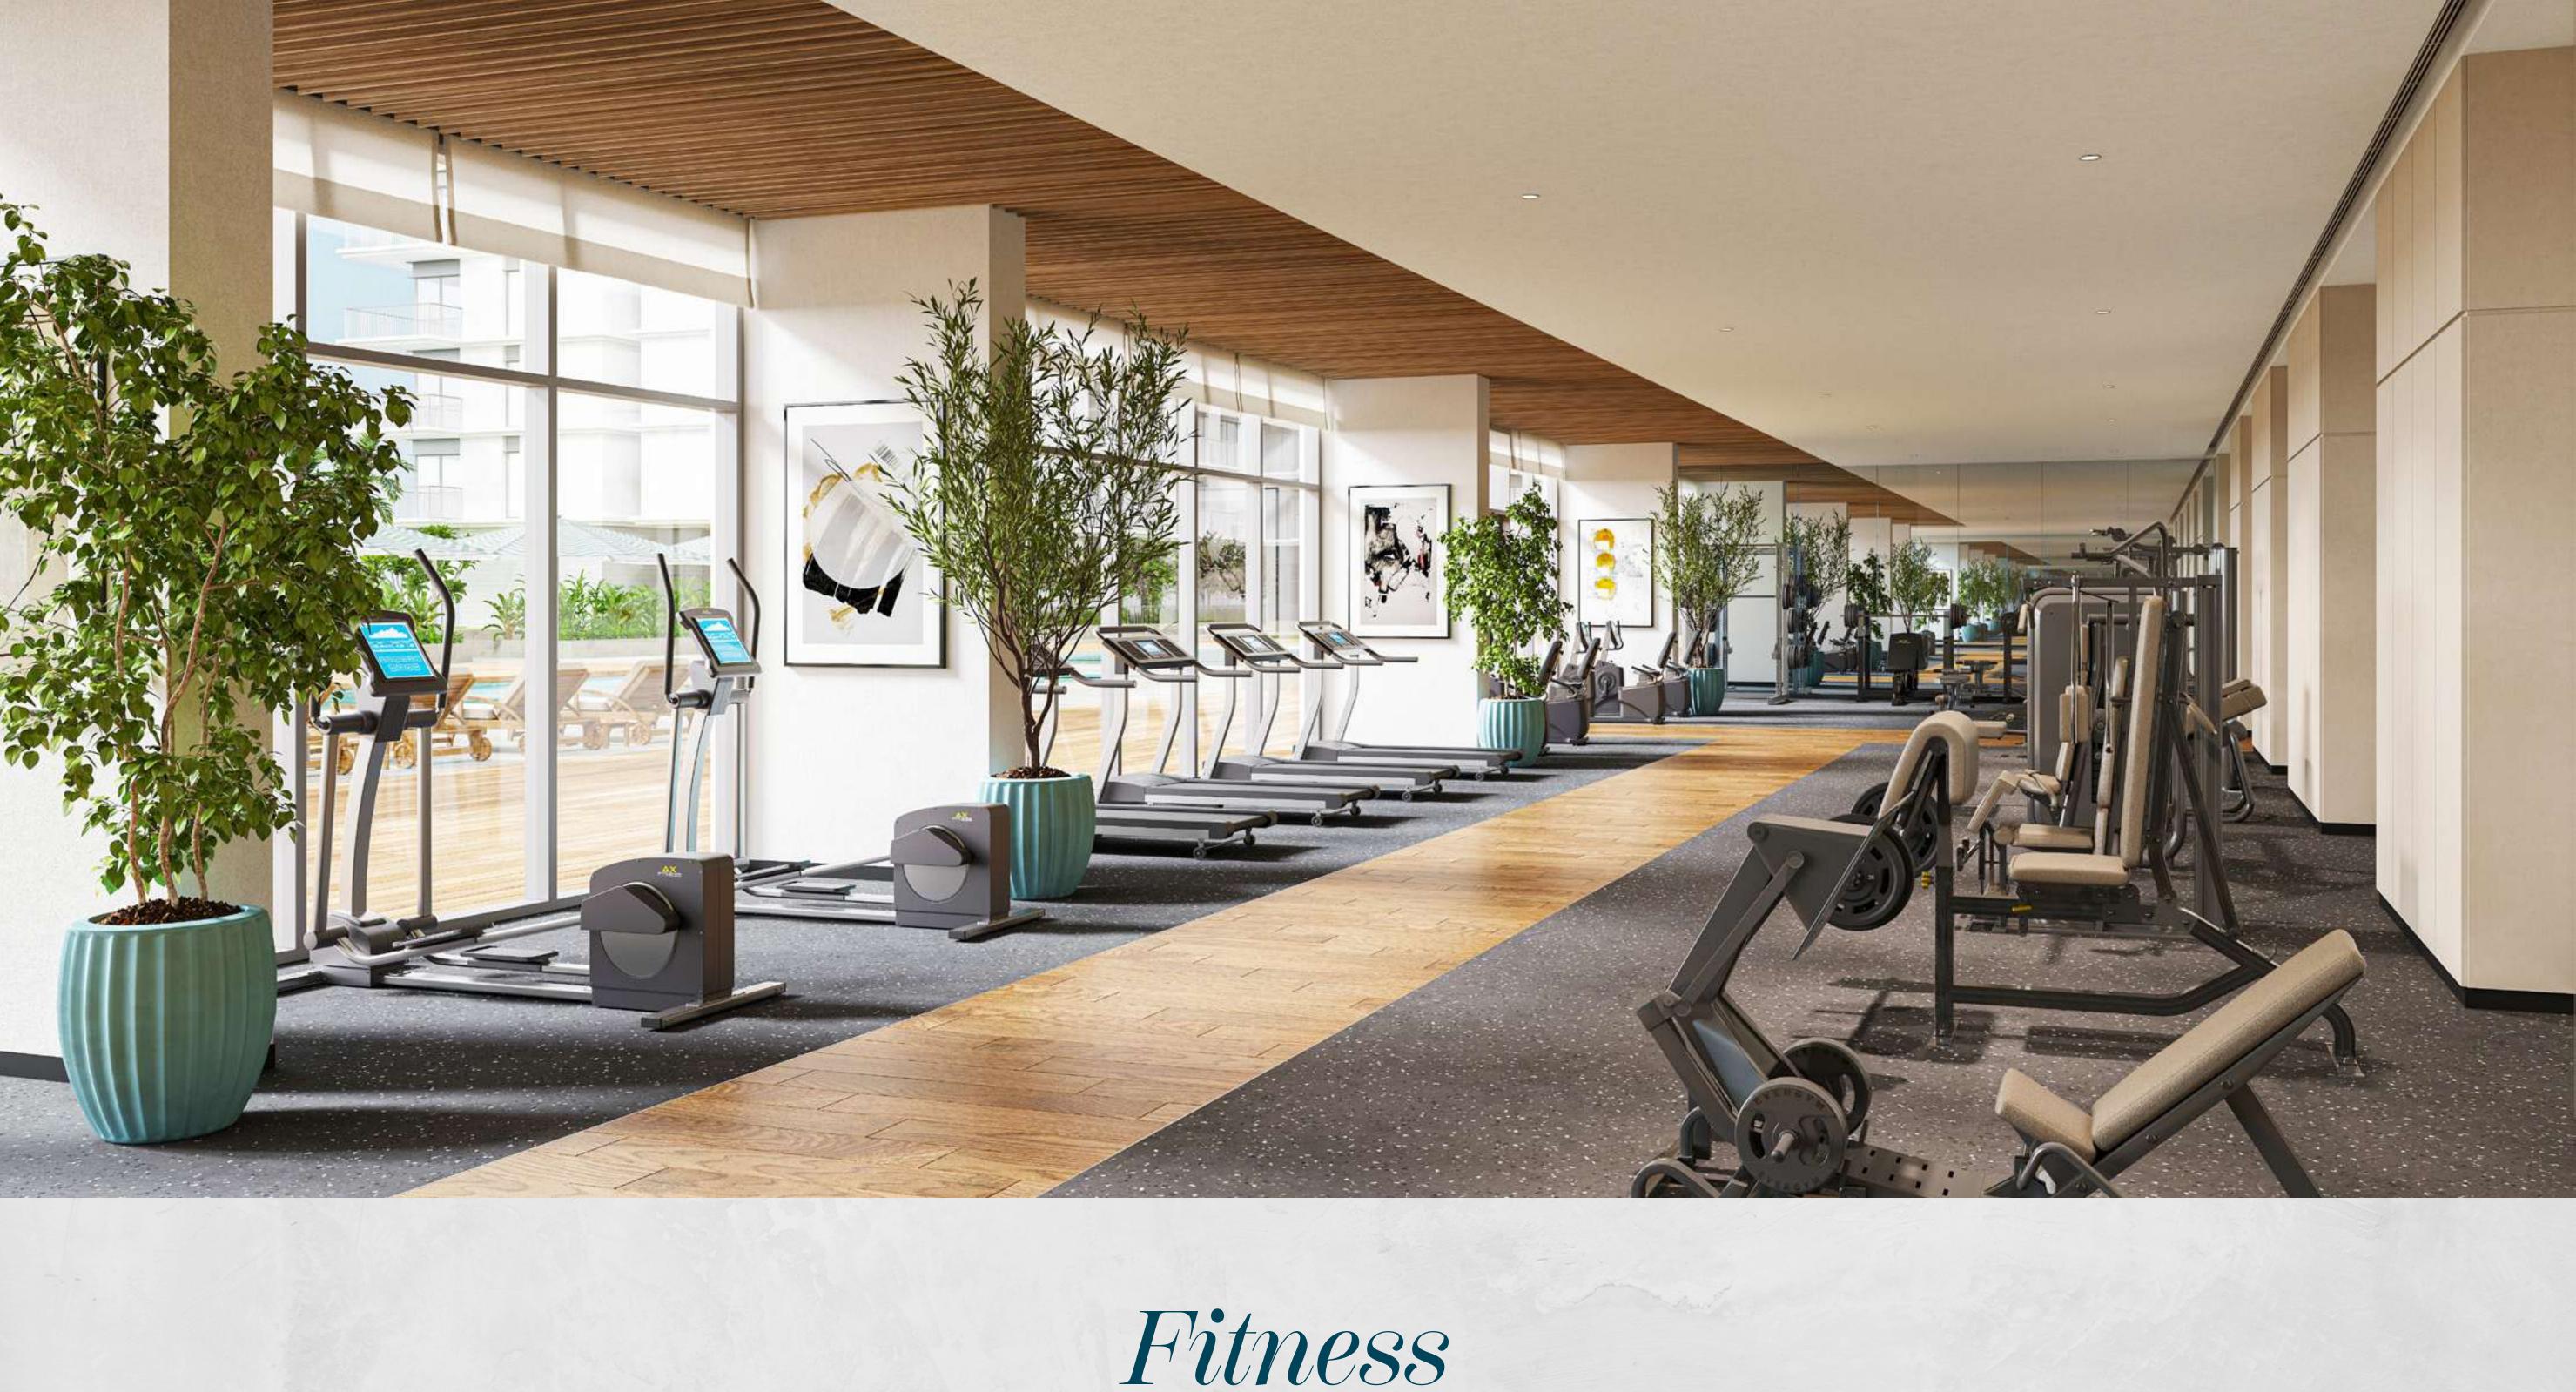

## Leisure & Relaxation

The four-building complex is directly adjacent to the community park and the canal pool, with direct access to the lushly landscaped promenade brimming with life and offering excellent views of the marina and the Dubai skyline. Dip your toes in the 500-metre-long canal pool lined with palm trees and cabanas, or benefit from the complex's own gym and pool facilities. Seascape is the place where you can do all that and much more.