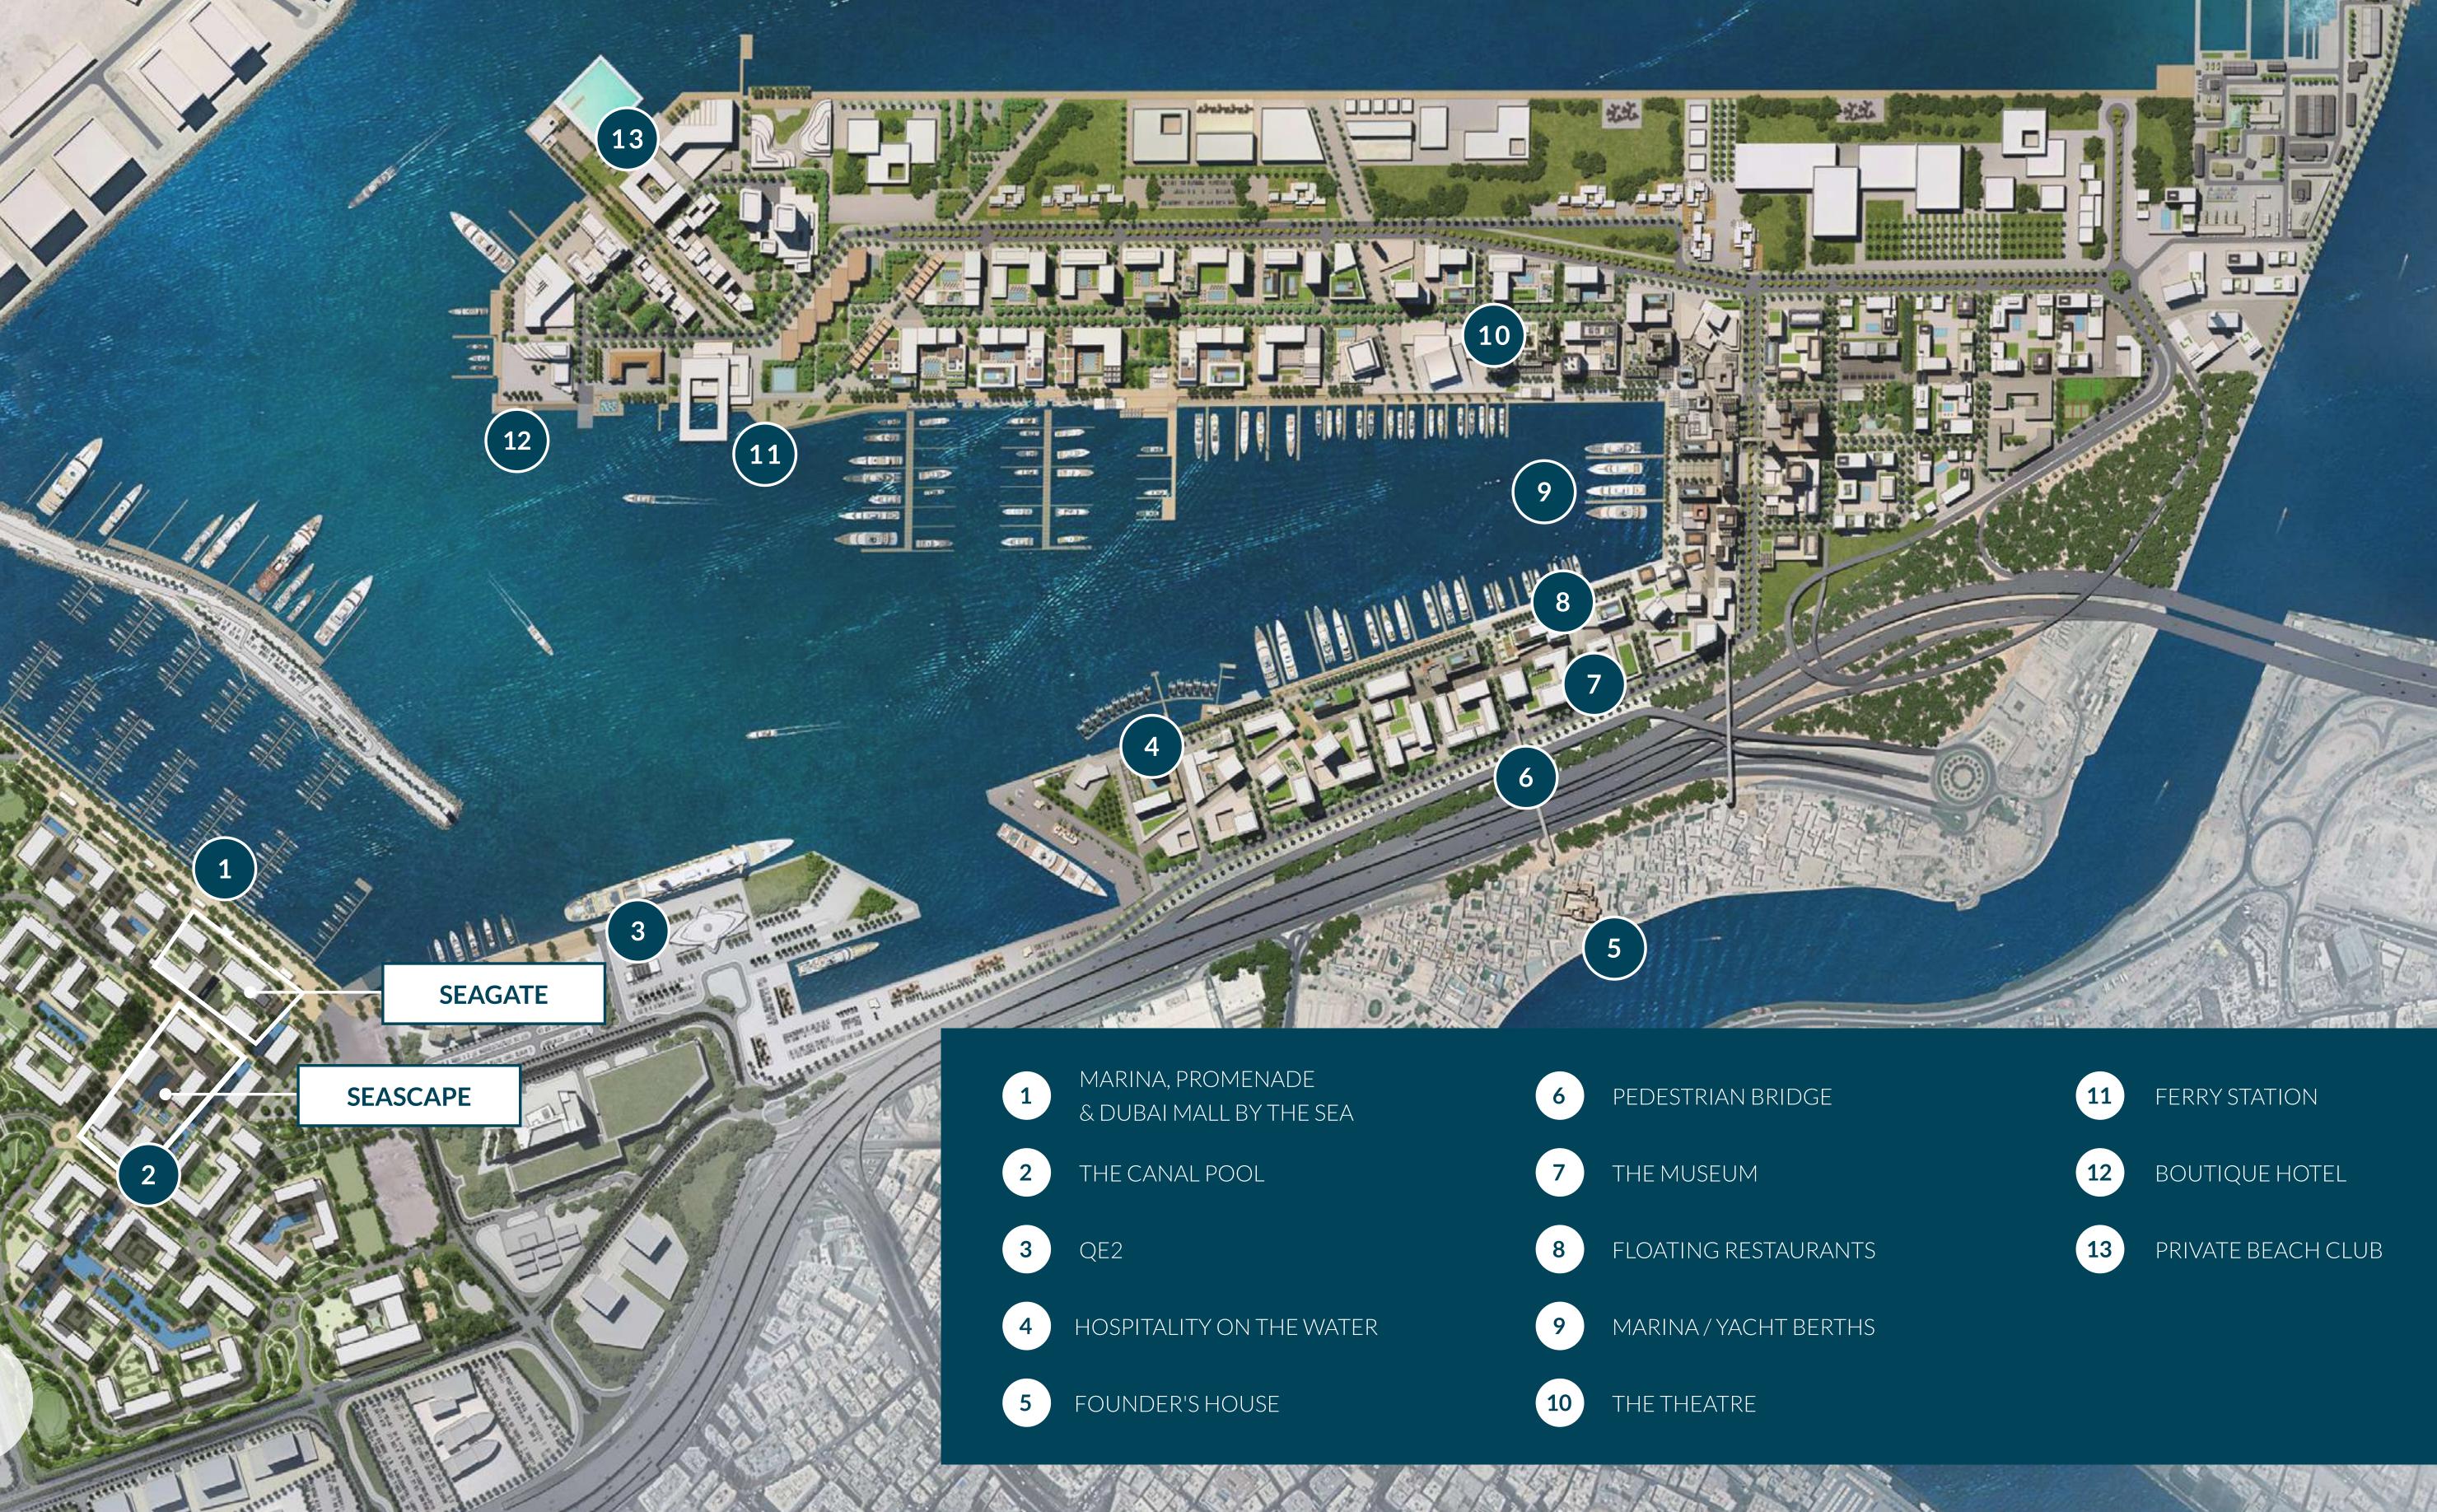

### Legends

| 1 |  |
|---|--|
|   |  |

(2)

Burj View axis

Marina Promenade

- 3 High Street (Local Shops & Cafe's)
- 4 Neighbourhood Park & Plaza

5 Sikkas

| 6  | Linear Edge Leisure & Wellness Park   |
|----|---------------------------------------|
| 7  | Residential cluster with Pool & Garde |
| 8  | DP World Marina Retail Parade         |
| 9  | Slipway                               |
| 10 | Marina                                |