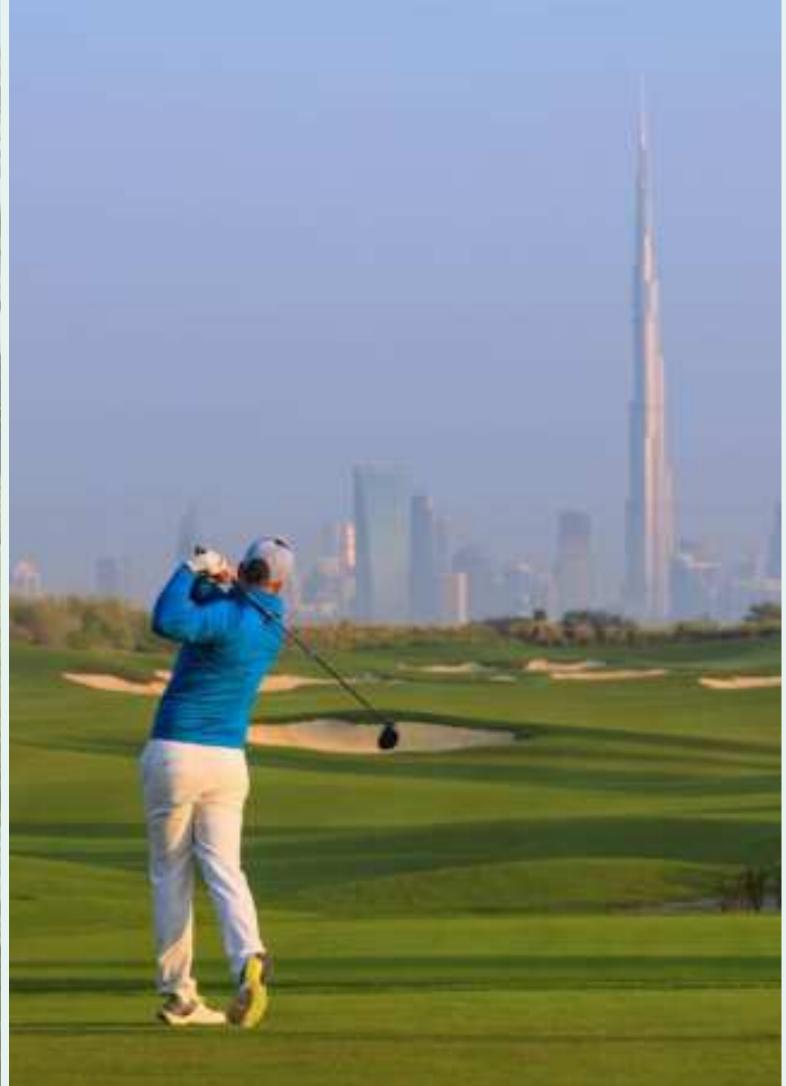

### Dubai Hills Golf Club

Dubai Hills Golf Club encompasses 1.2 milion sqm of meticulously manicured fairways, set against the backdrop of Burj Khalifa and Downtown Dubai, with a glorious outward nine.

Driving Range

Putting Green

Golf Academy

Spacious Floodlit
Practice Facilities

Gym, Pool & Other Amenities

A Host of
Dining Options