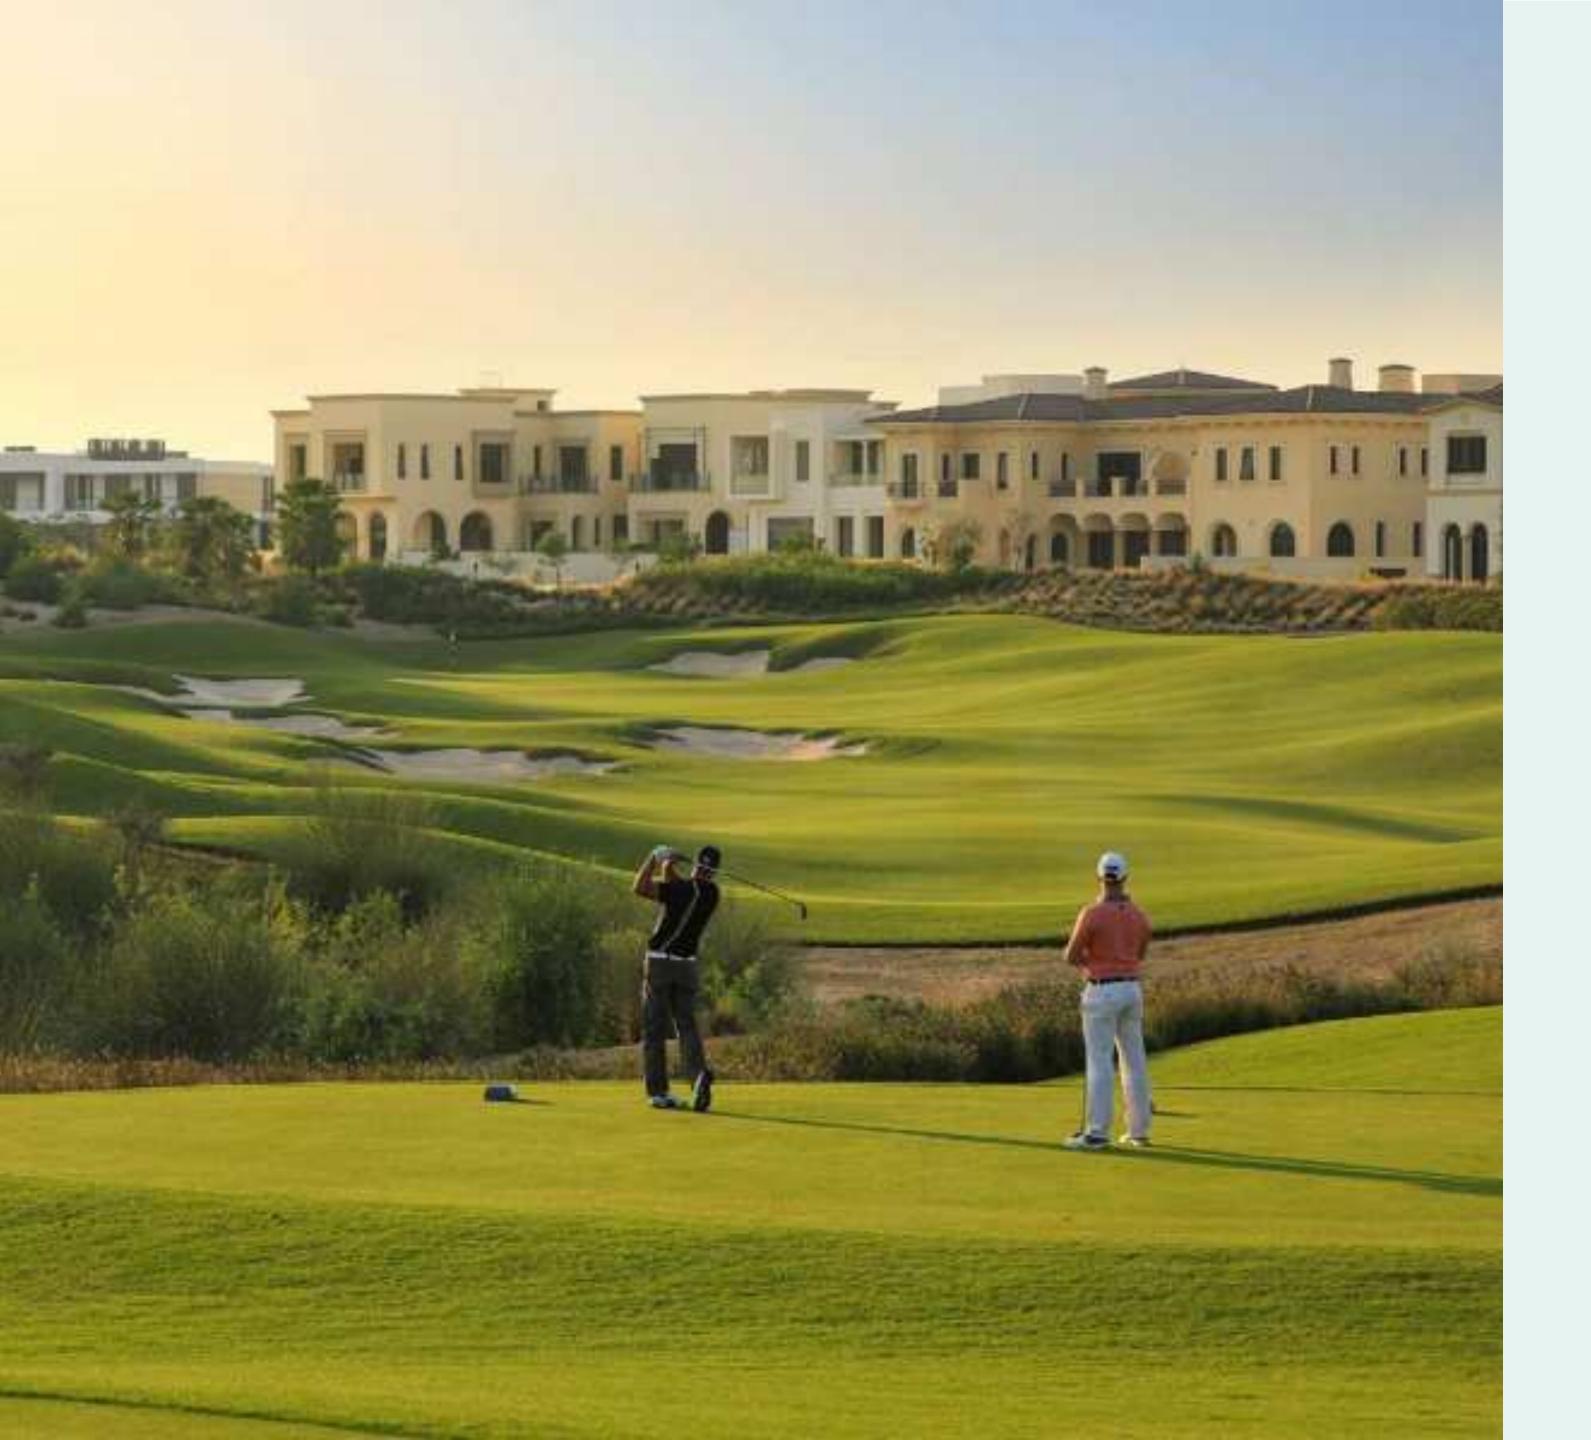

### Dubai Hills Golf Club

Dubai Hills Golf Club encompasses 1.2 milion sqm of meticulously manicured fairways, set against the backdrop of Burj Khalifa and Downtown Dubai, with a glorious outward nine.

Driving Range

Putting Green

Golf Academy

Spacious Floodlit
Practice Facilities

Gym, Pool & Other Amenities

A Host of
Dining Options