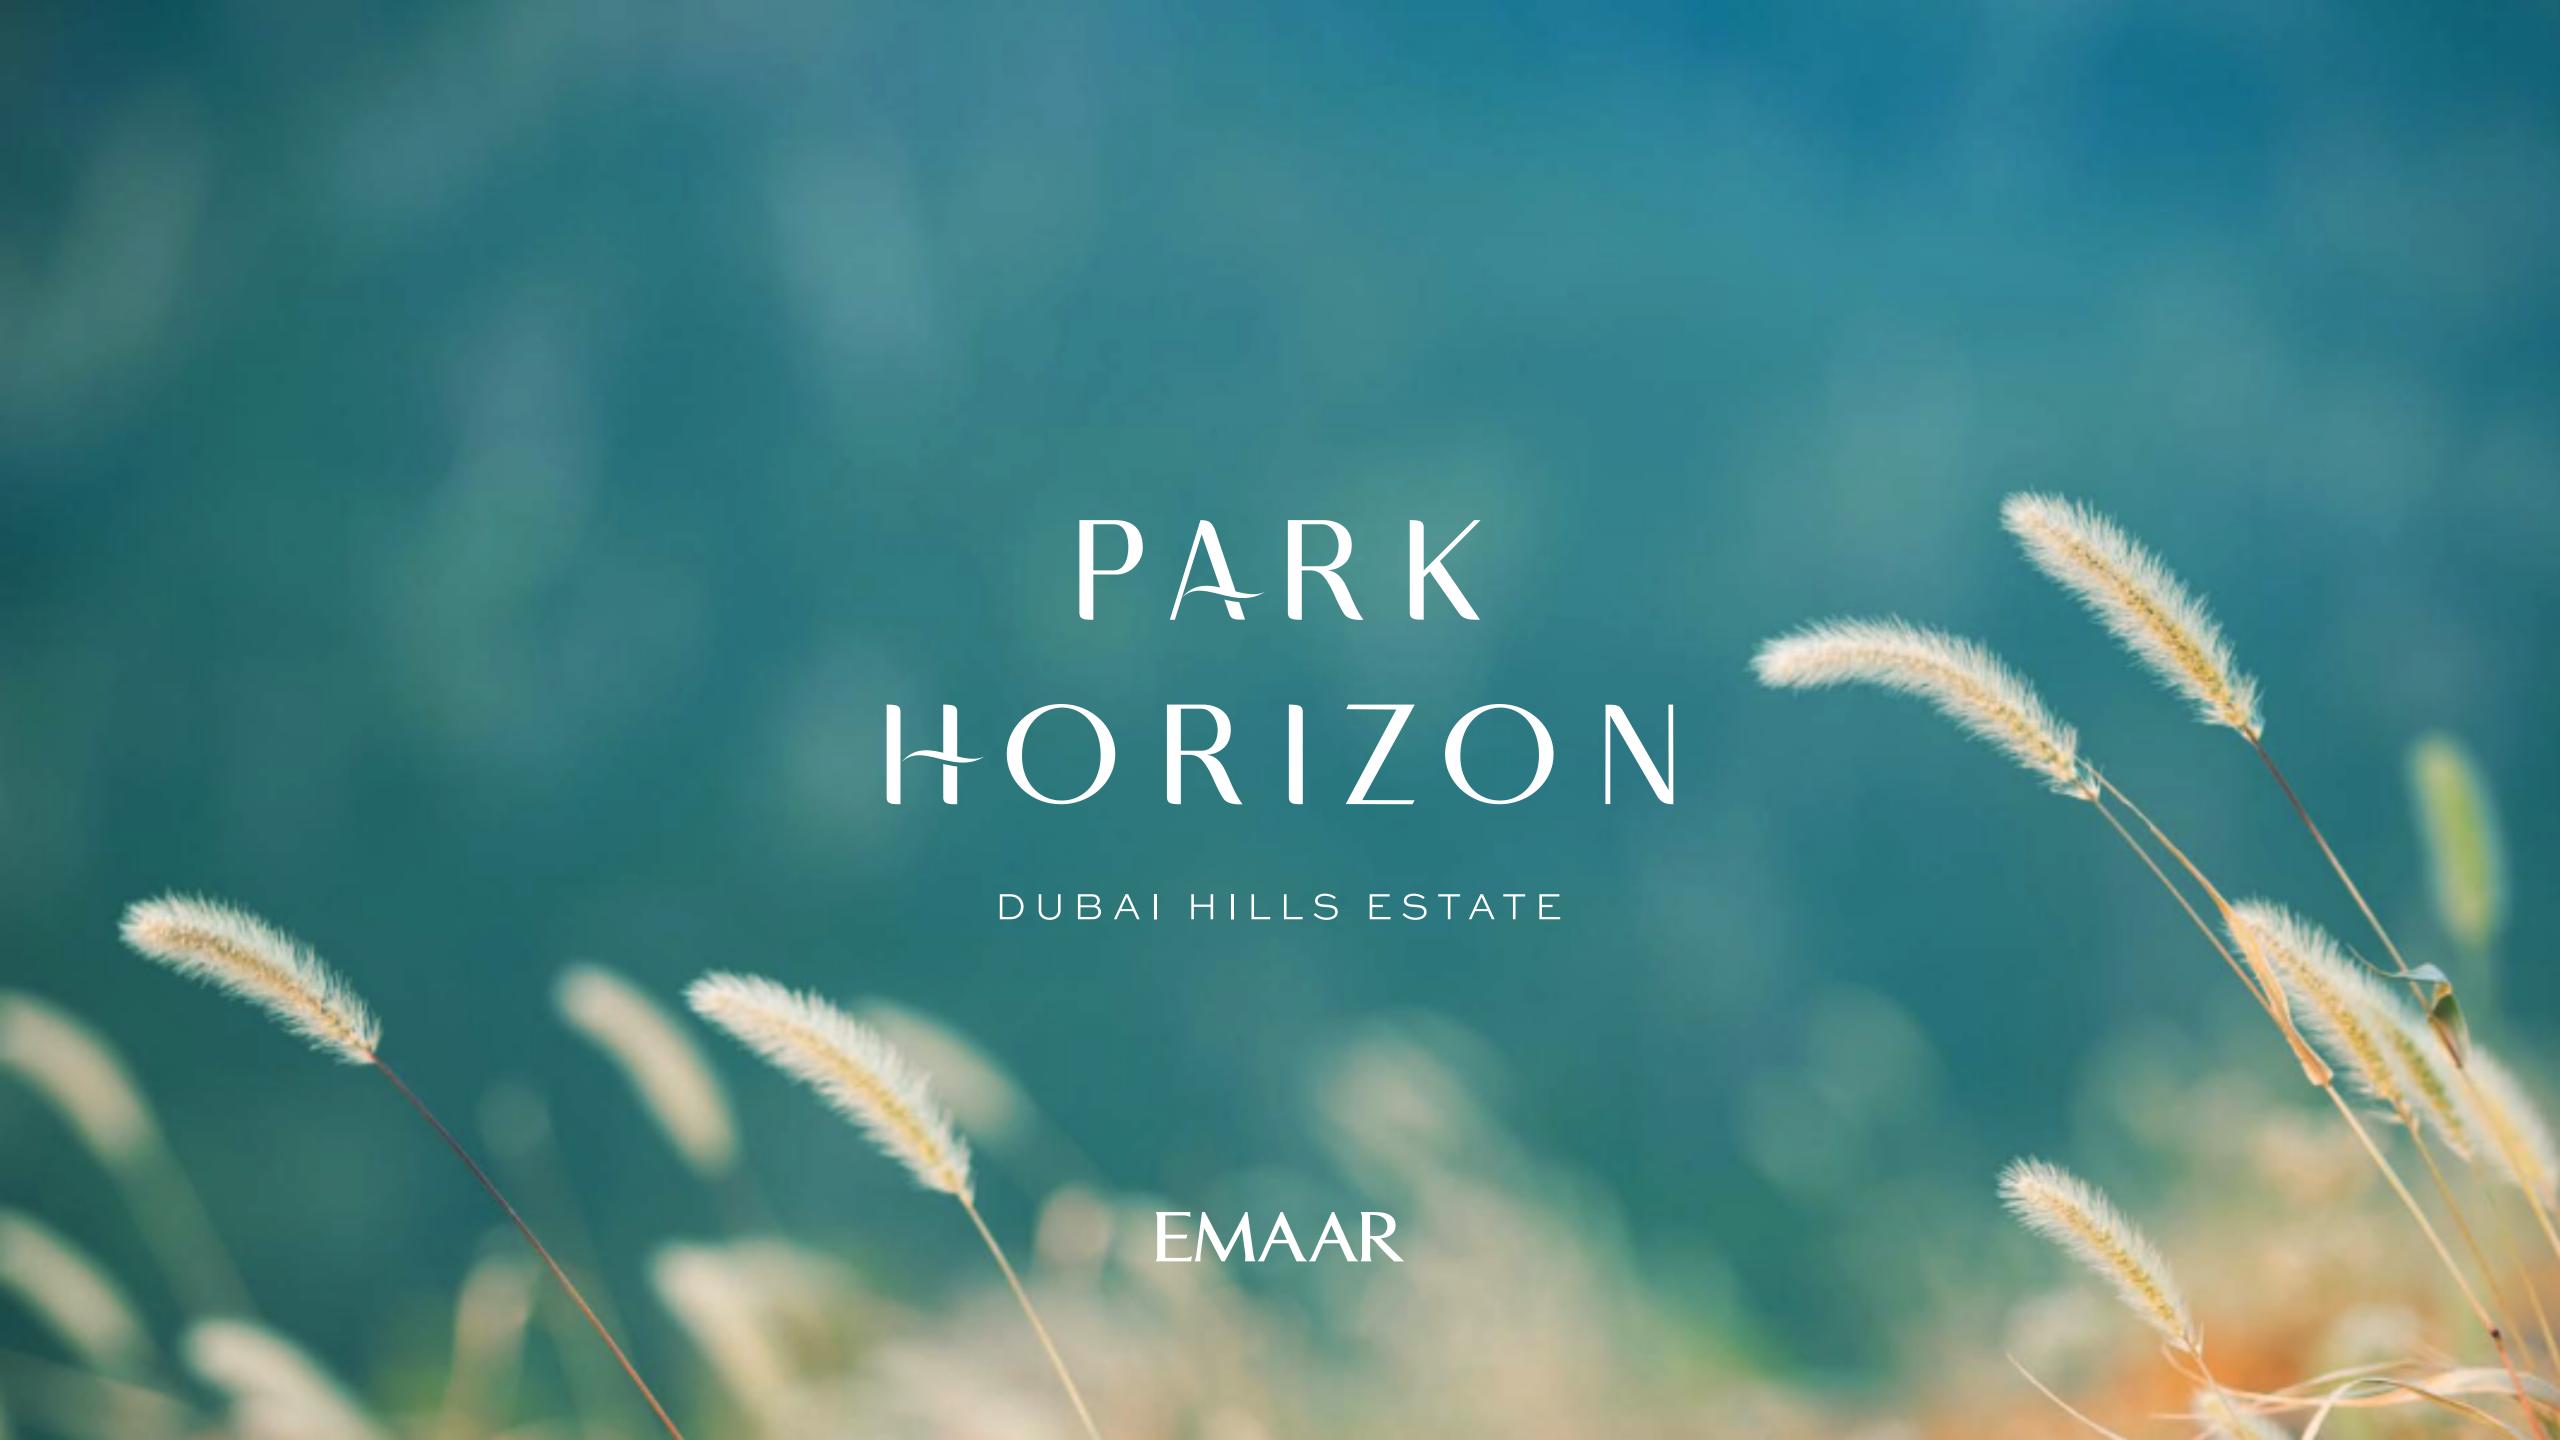

### Dubai Hills Golf Club

Dubai Hills Golf Club encompasses 1.2 milion sqm of meticulously manicured fairways, set against the backdrop of Burj Khalifa and Downtown Dubai, with a glorious outward nine.

Driving Range

Putting Green

Golf Academy

Spacious Floodlit
Practice Facilities

Gym, Pool & Other Amenities

A Host of
Dining Options