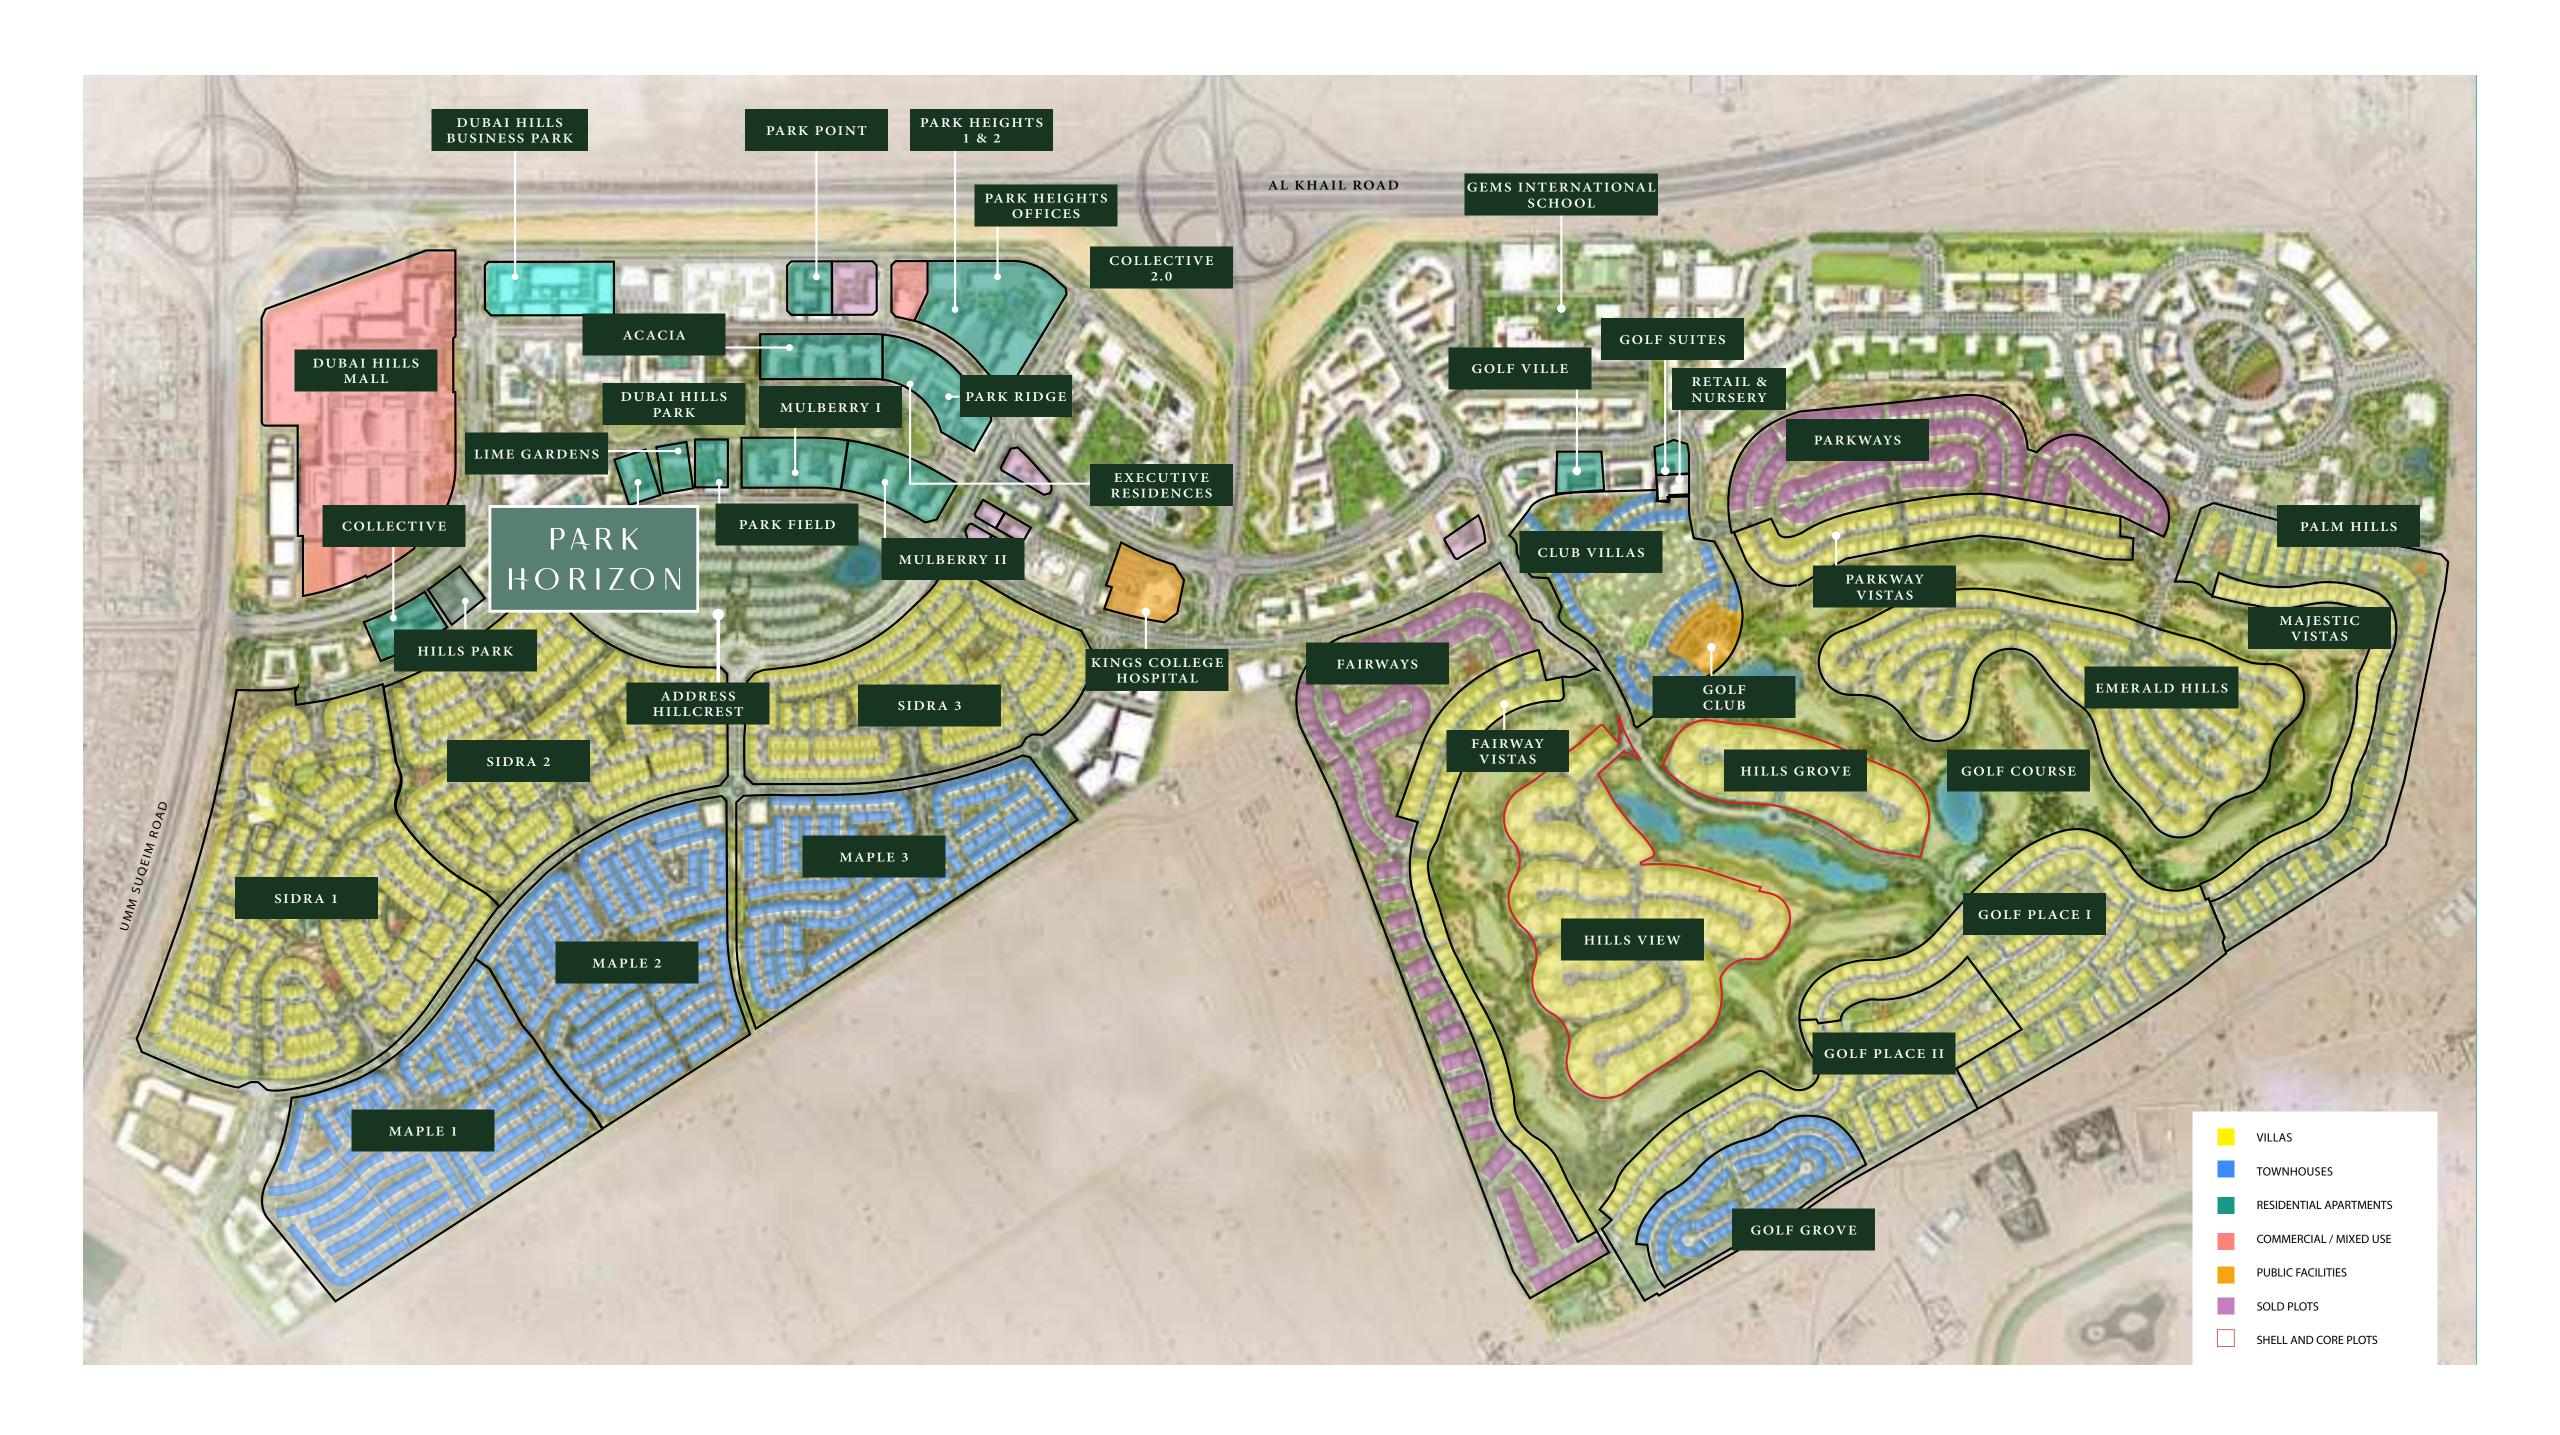

### A Community Connected to Nature

A city within a city – Dubai Hills Estate comprises elegantly planned neighbourhoods of contemporary apartment buildings and villa compounds in a country-village setting.

#### The Green Heart of Dubai

Dubai Hills Estate – the green heart of Dubai – is a first-of-its-kind destination. This masterfully planned, multi-purpose development forms an integral part of the Mohammed Bin Rashid City. Strategically situated between Downtown Dubai and Dubai Marina, flanked by Al Khail Road, the community offers easy access to the city's most popular districts and attractions.