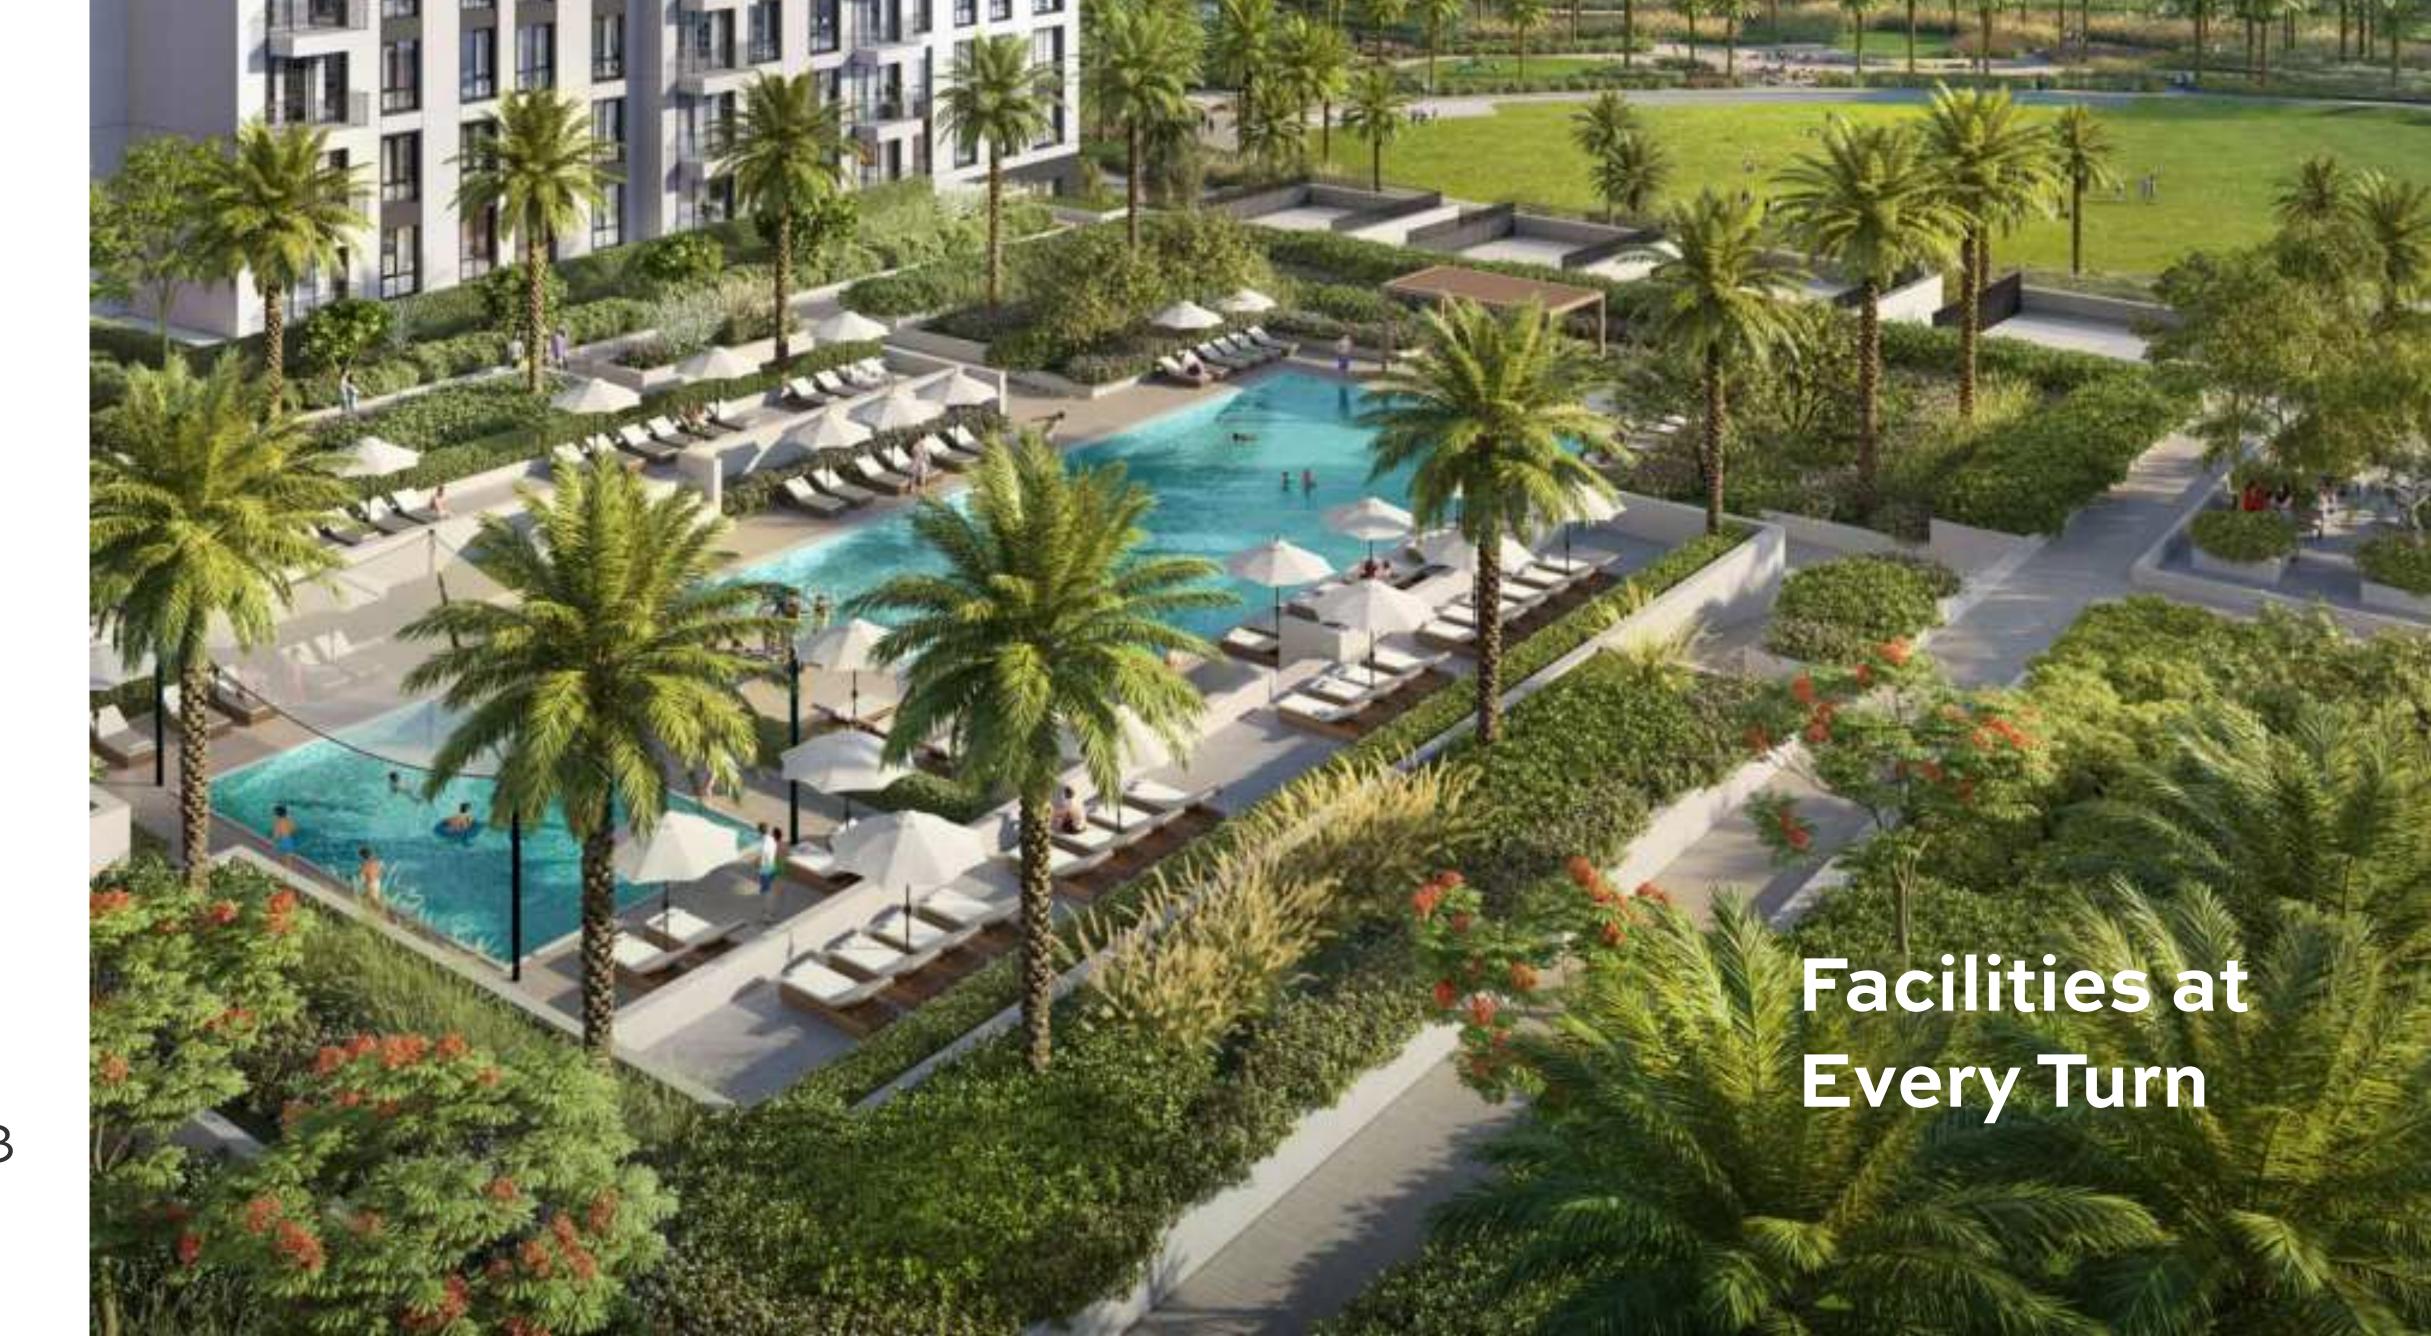

#### World-Class Amenities

Park Horizon offers residents world-class amenities and state-of-the-art facilities at every turn, all conveniently located at the centre of a meticulously master-planned community. The ideal home for families, couples and everyone in between, this modern two-tower development has it all.

Multi-Purpose Room

Swimming Kids' Pool Swimming Pool &

Fully Equipped

Landscaped Podium & Outdoor Areas

Direct Access to
Dubai Hills Park