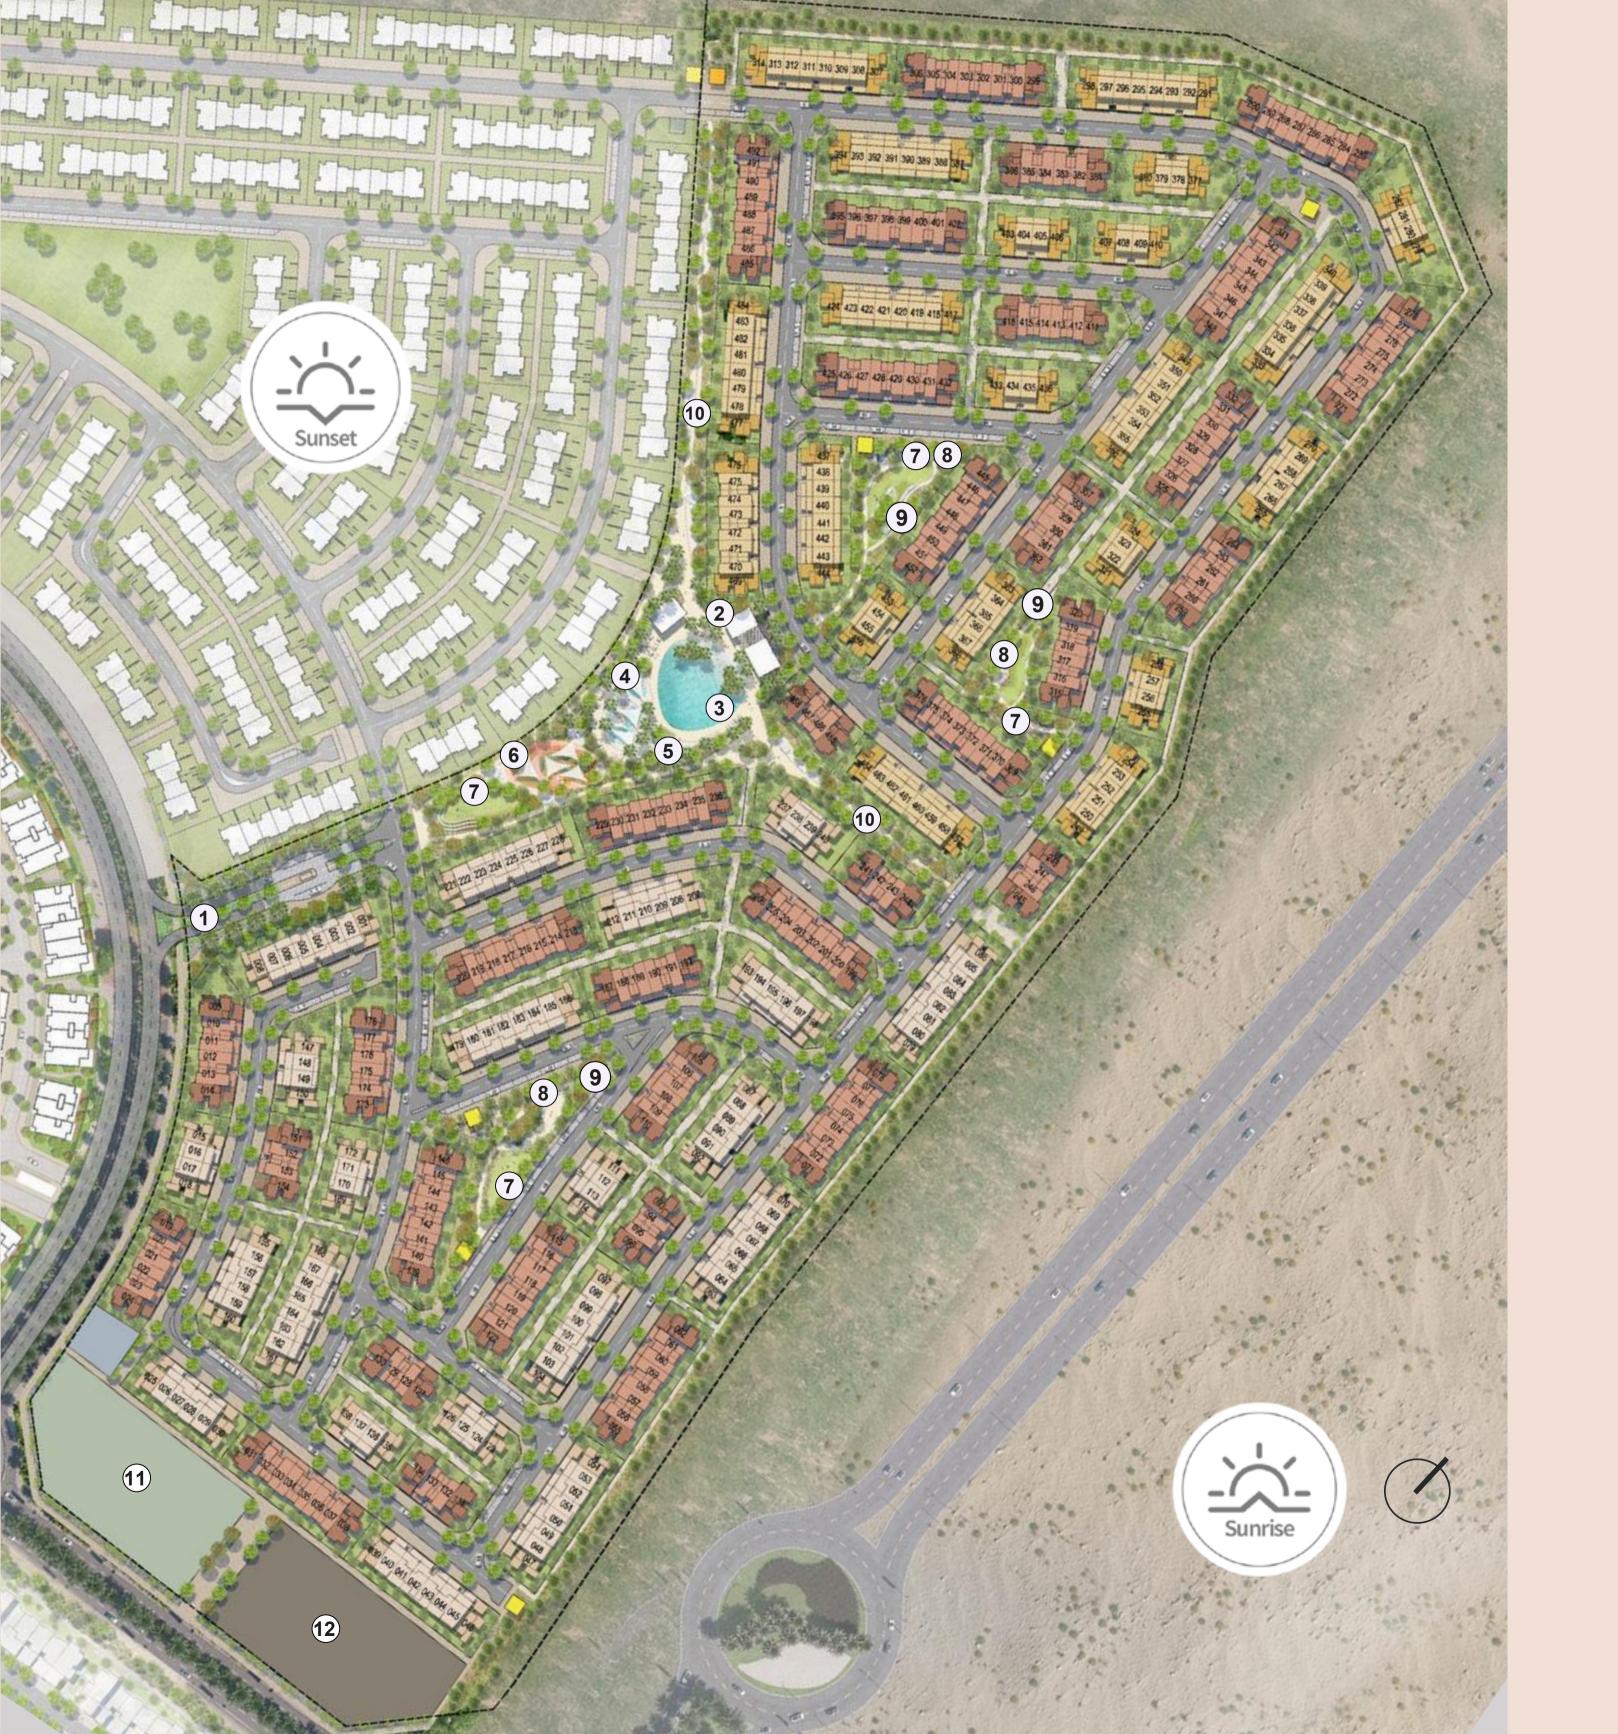

## EXCEPTIONAL AMENITIES

Enjoy a balanced and fulfilling lifestyle at Anya, where you are always only a few steps away from a wide array of world-class amenities and state-of-the-art facilities, including a verdant Central Park, clubhouse, bicycle paths, walking trails, and much more.

- 1 MAIN ENTRANCE
- 2 CLUBHOUSE / GYM
- 3 SWIMMING POOL
- 4 KIDS' POOL
- 5 SPLASH PAD
- 6 ICONIC PLAY AREA
- 7 RECREATIONAL LAWN
- 8 SHADED SEATING AREA
- 9 PLAY AREA
- 10 ACTIVITY TRAIL
- 11 MOSQUE
- 12 RETAIL
- MODERN 4 BEDROOM
- MODERN 3 BEDROOM
- CLASSIC 4 BEDROOM
- CLASSIC 3 BEDROOM
- CONTEMPORARY 4 BEDROOM
- CONTEMPORARY 3 BEDROOM
- UTILITY BUILDING
- GSM TOWER
- UNDERGROUND
  PUMP ROOM