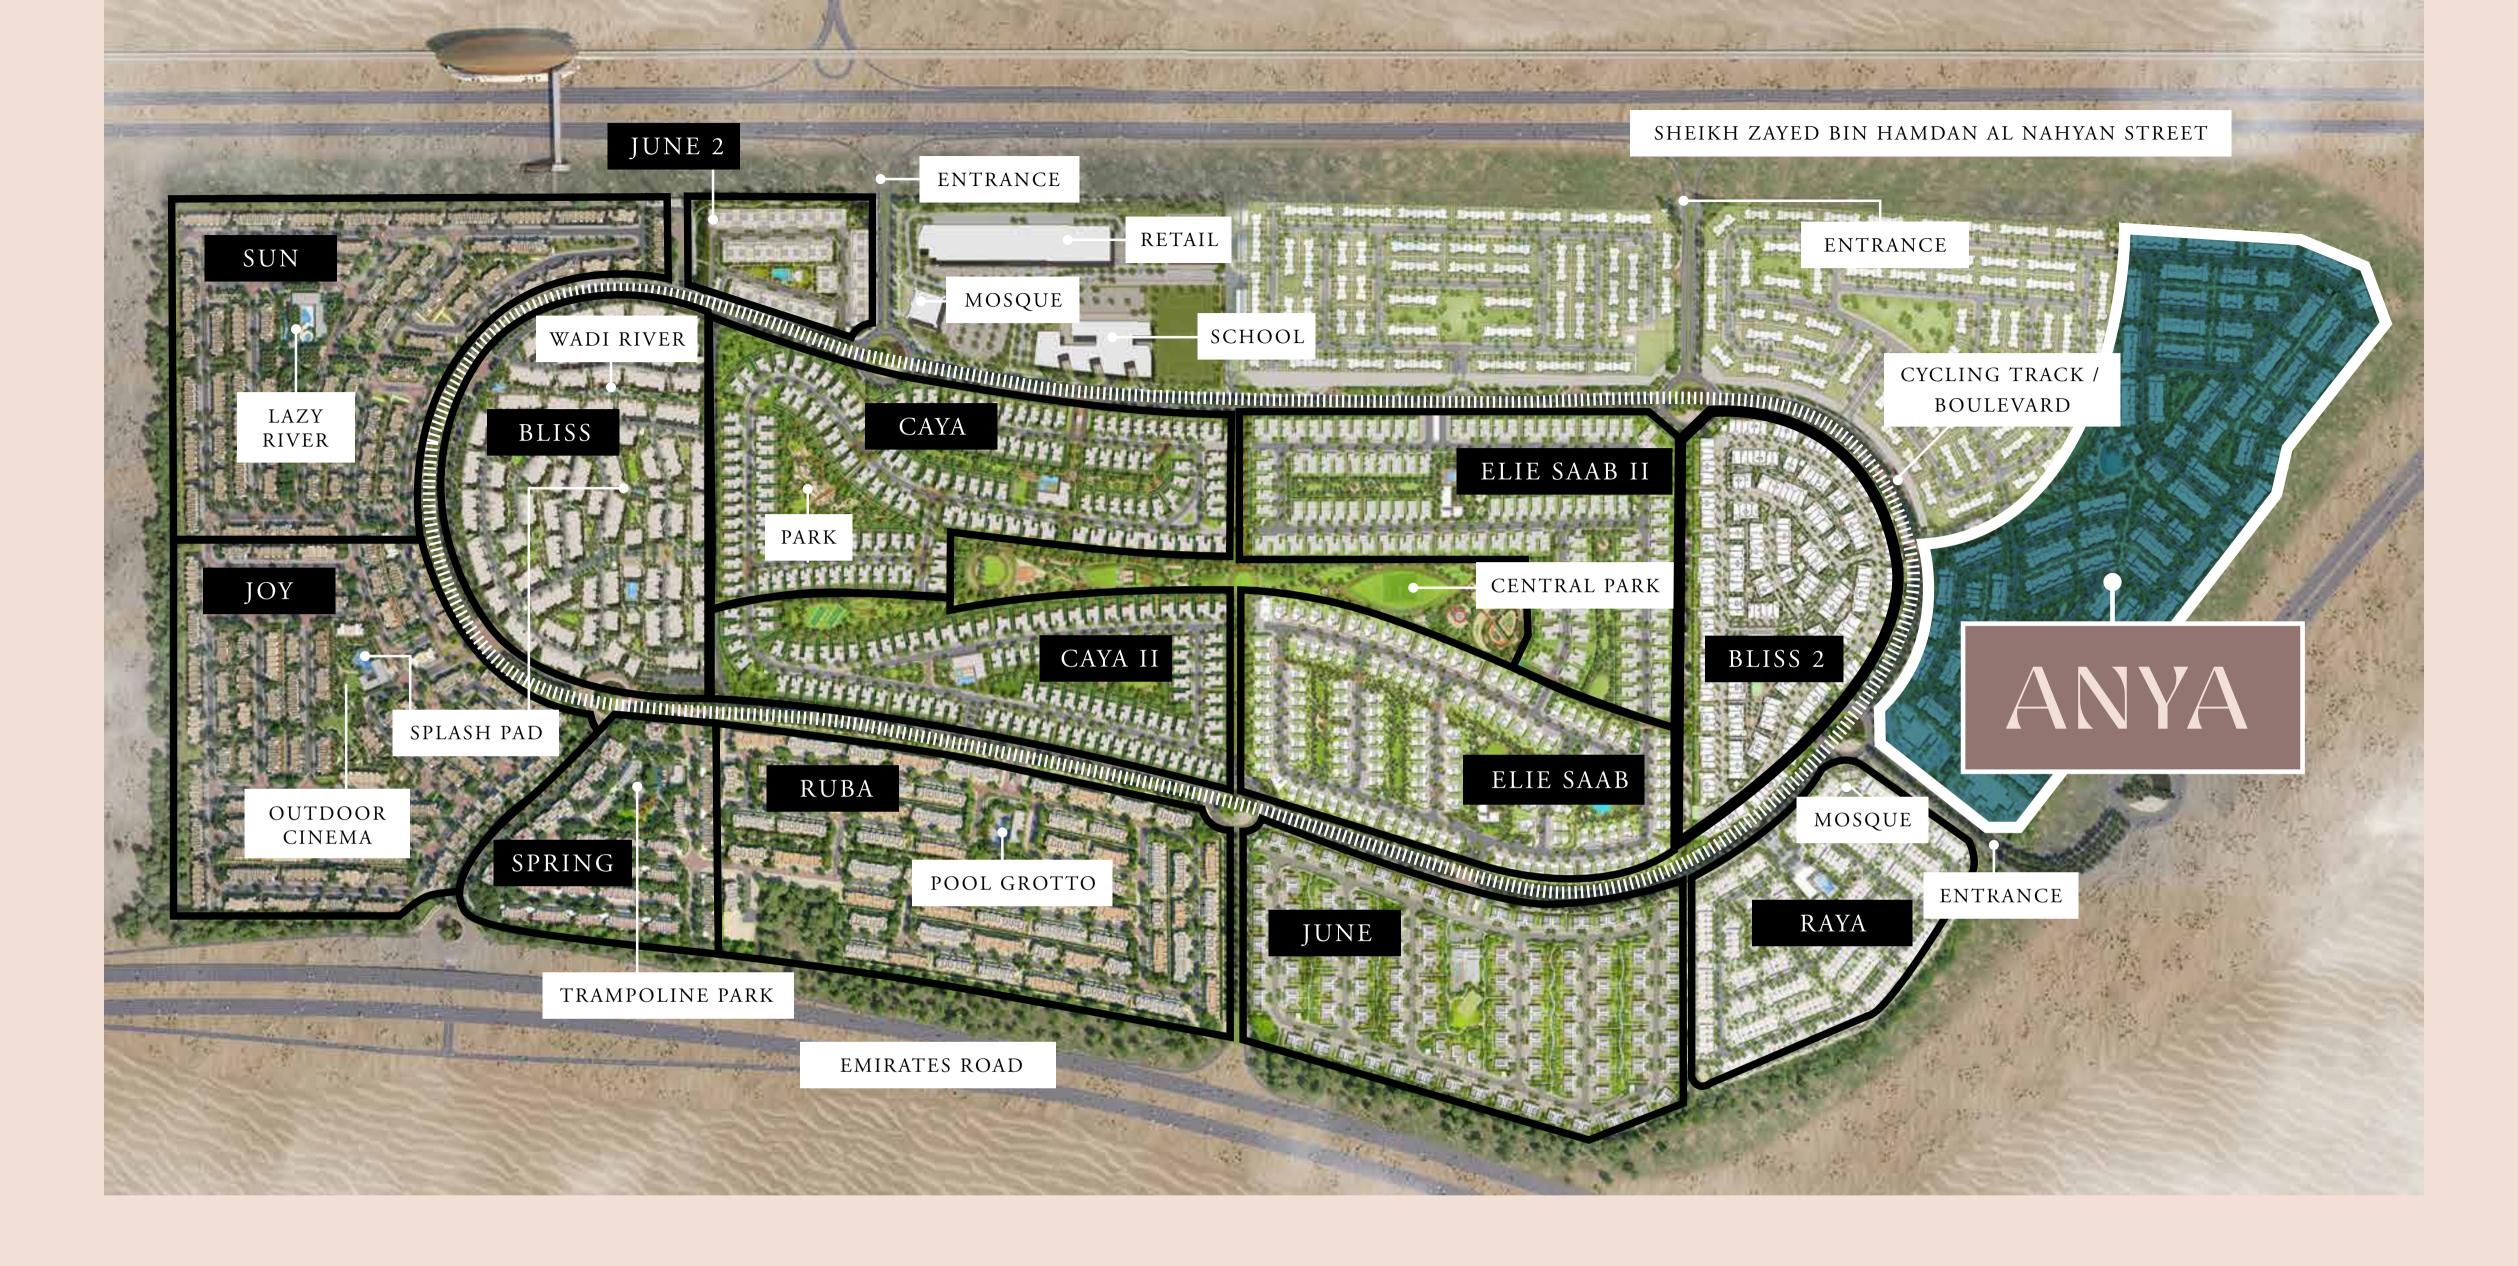

### ARABIAN RANCHES III

#### THE LEGACY CONTINUES

Arabian Ranches III marks the continuation of a legacy that started in 2004. Since then, we have been crafting and perfecting Dubai's most established and sought-after gated community. Arabian Ranches III is the culmination of this story.

Anya is a picturesque neighbourhood of townhouses, connected to nature and all its beauty, in an idyllic gated community. The ideal suburban setting for familyoriented living, Anya boasts glorious greenery and verdant open spaces, complemented by a host of world-class leisure and recreational amenities

HAPPINESS AROUND EVERY CORNER

Anya is an elegant collection of contemporary townhouses in an idyllic suburban setting, where natural beauty and urban convenience combine to give residents the very best of modern living.

With Arabian Ranches III's lush green parks, kids' playgrounds, open-air sports and recreation facilities, and a whole host of retail experiences at your doorstep, Anya is a neighbourhood that epitomises community-oriented living connected to nature.

## EXCEPTIONAL AMENITIES

Enjoy a balanced and fulfilling lifestyle at Anya, where you are always only a few steps away from a wide array of world-class amenities and state-of-the-art facilities, including a verdant Central Park, clubhouse, bicycle paths, walking trails, and much more.