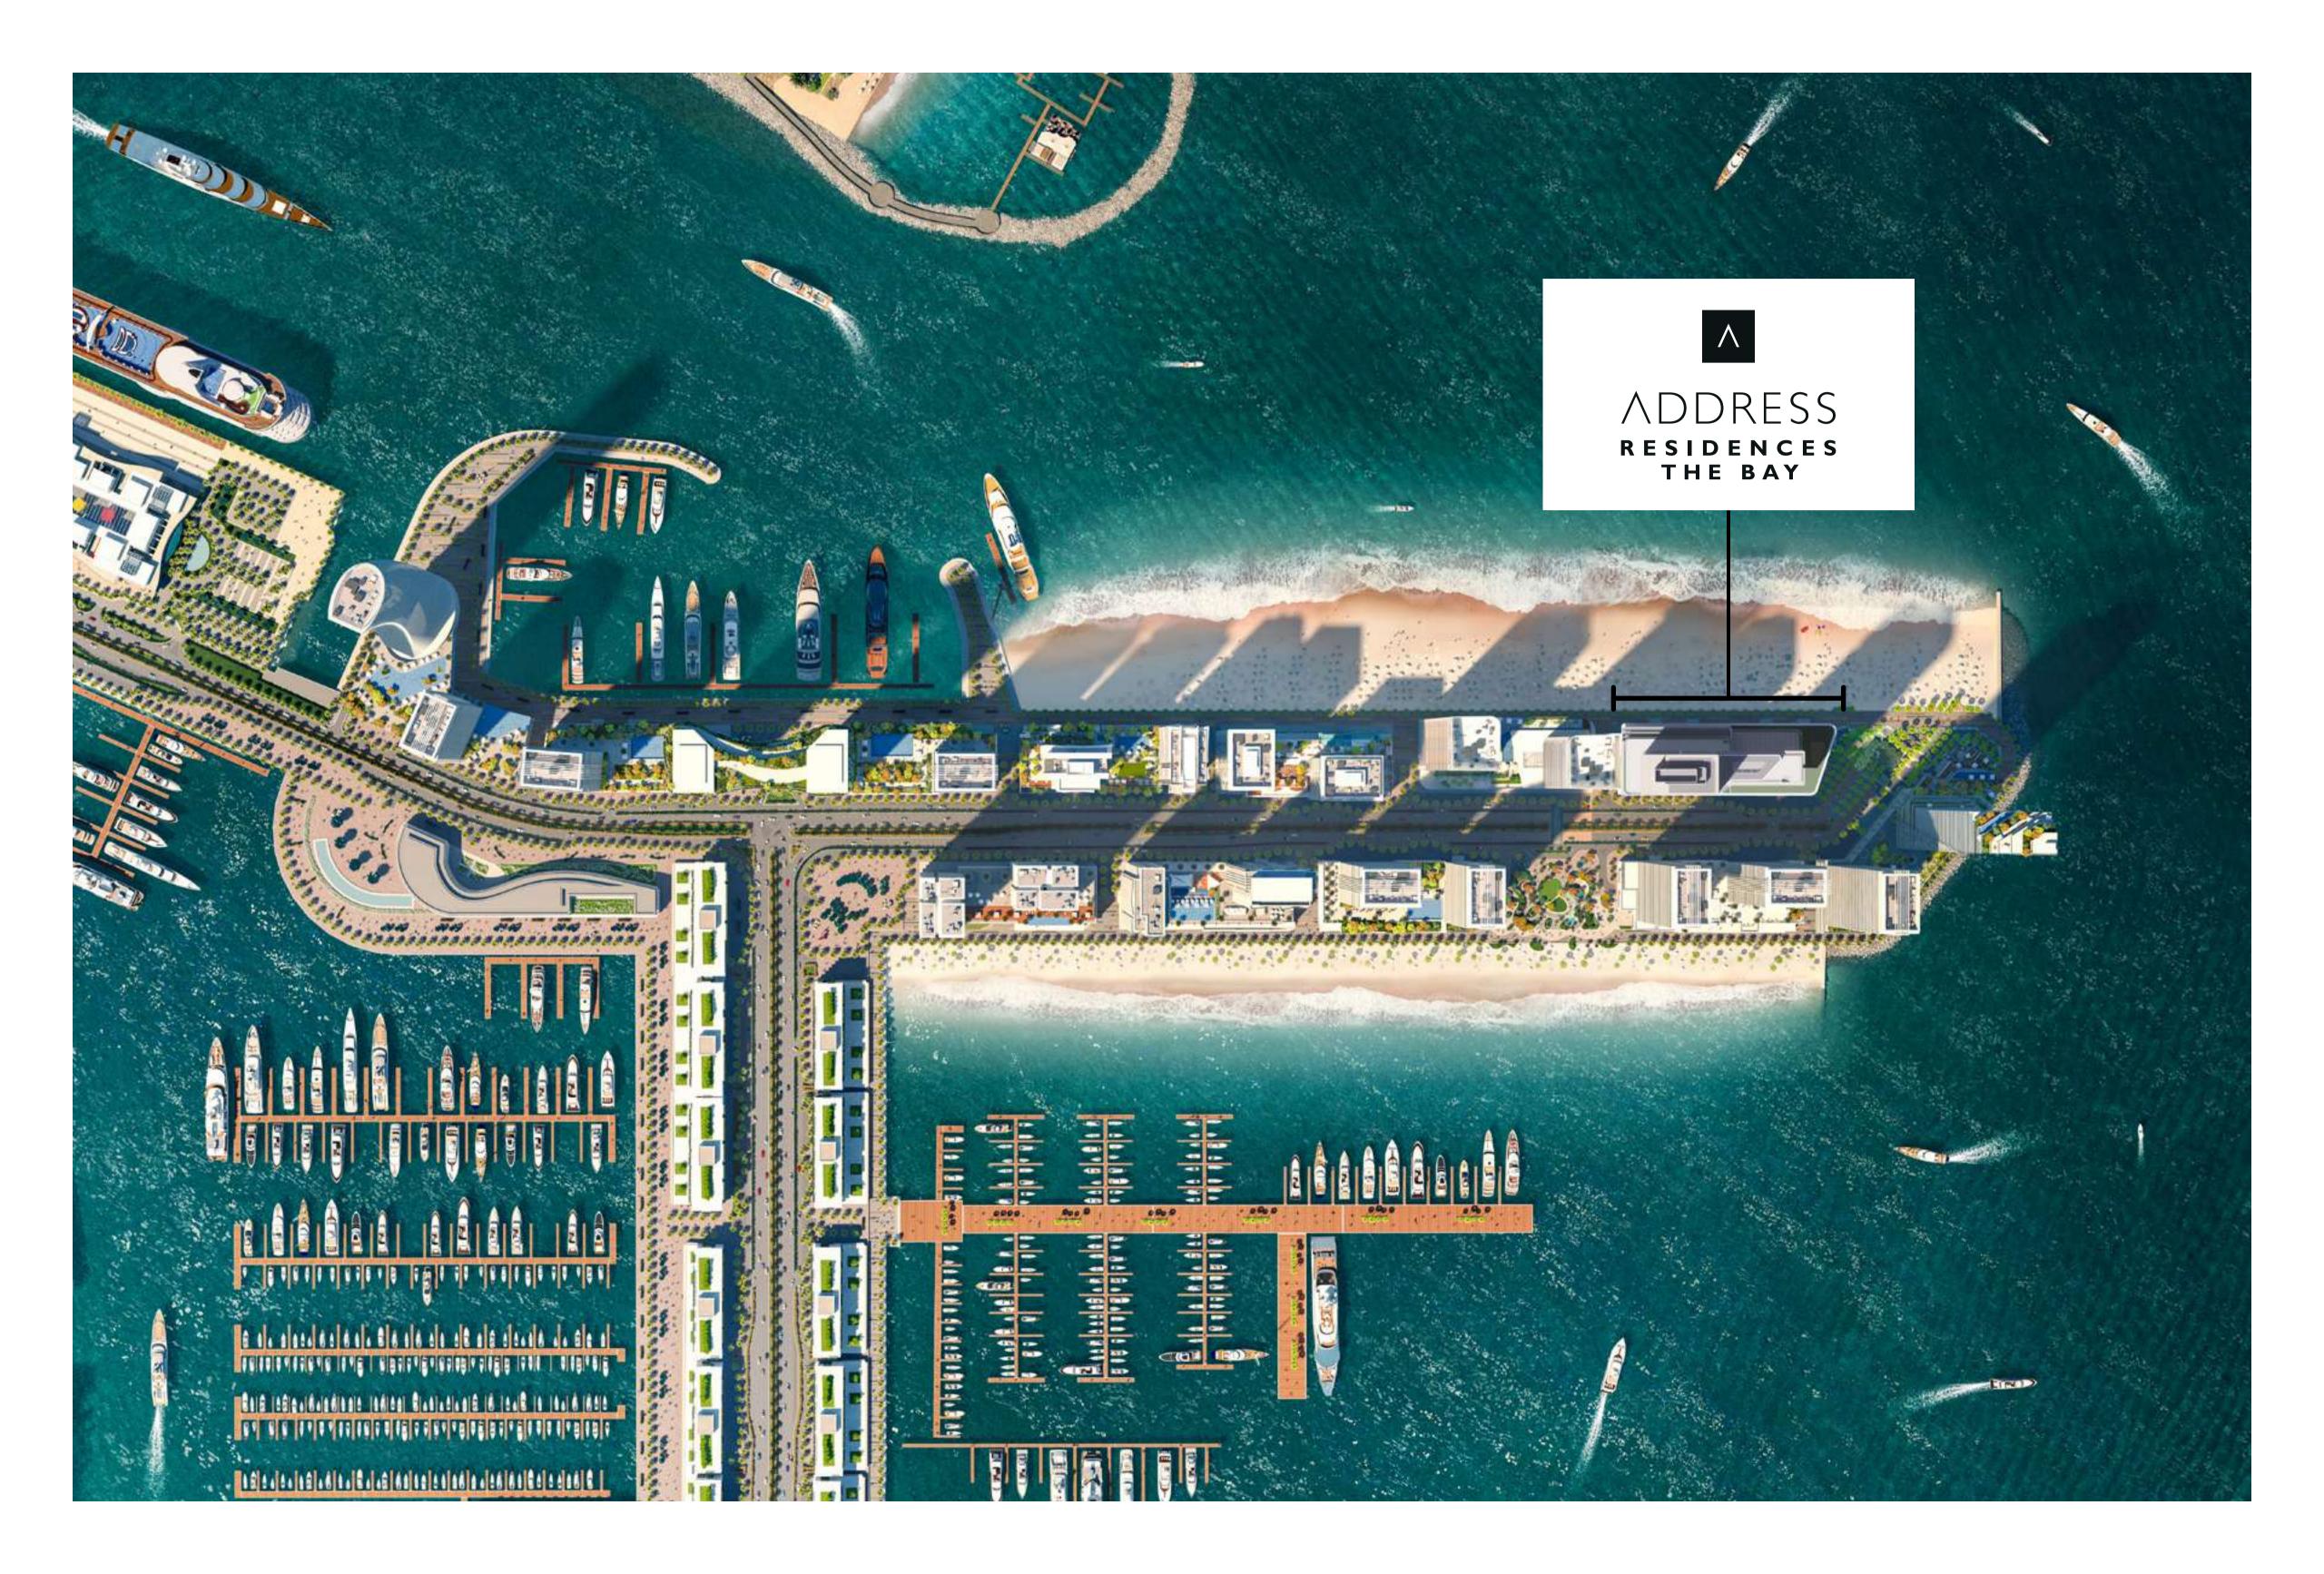

# AN EXCLUSIVE BEACHFRONT LOCATION

Mins to
Dubai Marina

Mins to
Sheikh Zayed Road

15 Mins to
Downtown Dubai

Mins to
Dubai Intl. Airp

### EMAAR BEACHFRONT

Come home to Dubai's most exclusive island.

Located within the new maritime centre of
the UAE, Emaar Beachfront is a meticulously
master-planned beachside haven – a unique
blend of cosmopolitan living, prime location
and a luxury urban lifestyle.

### YOUR PREMIUM BEACH ADDRESS

Pristine Beach

Panoramic Views of the Sea & Marina

Steps Away from
Marina & Yacht Club

Direct Access to Sheikh Zayed Road

の公 Community Parks

Nearby Licensed