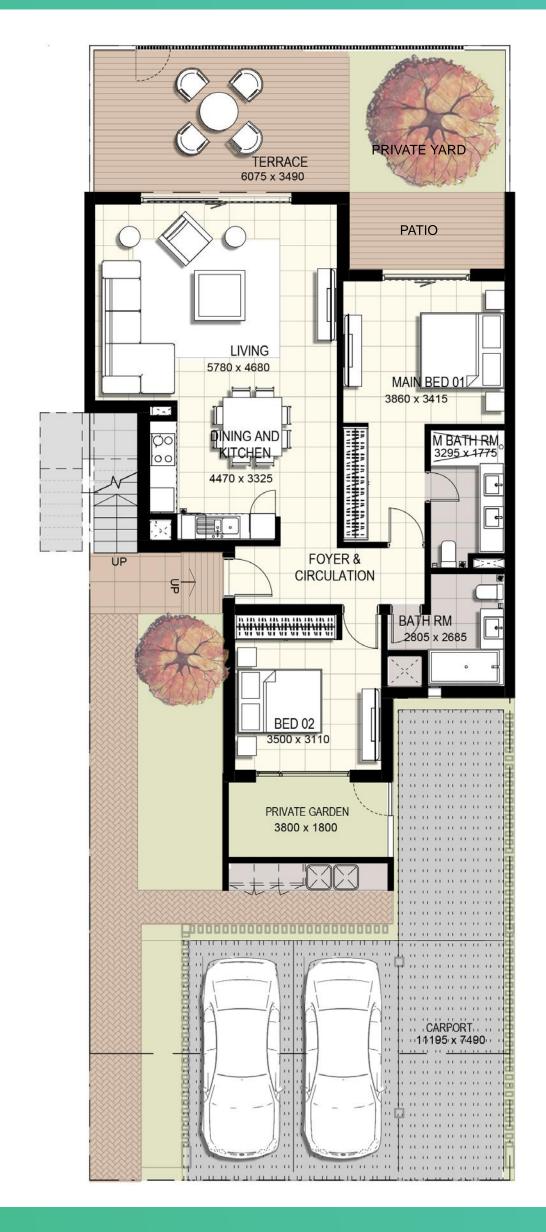

#### 3 Bedroom End Unit (Ground Floor)

| Suite Area                          | <b>113.32</b> m2 | <b>1 220</b> sq.ft |
|-------------------------------------|------------------|--------------------|
| Balcony/Terrace                     | <b>21.24</b> m2  | <b>229</b> sq.ft   |
| Total Area<br>excluding garden/yard | <b>134.56</b> m2 | <b>1 449</b> sq.ft |