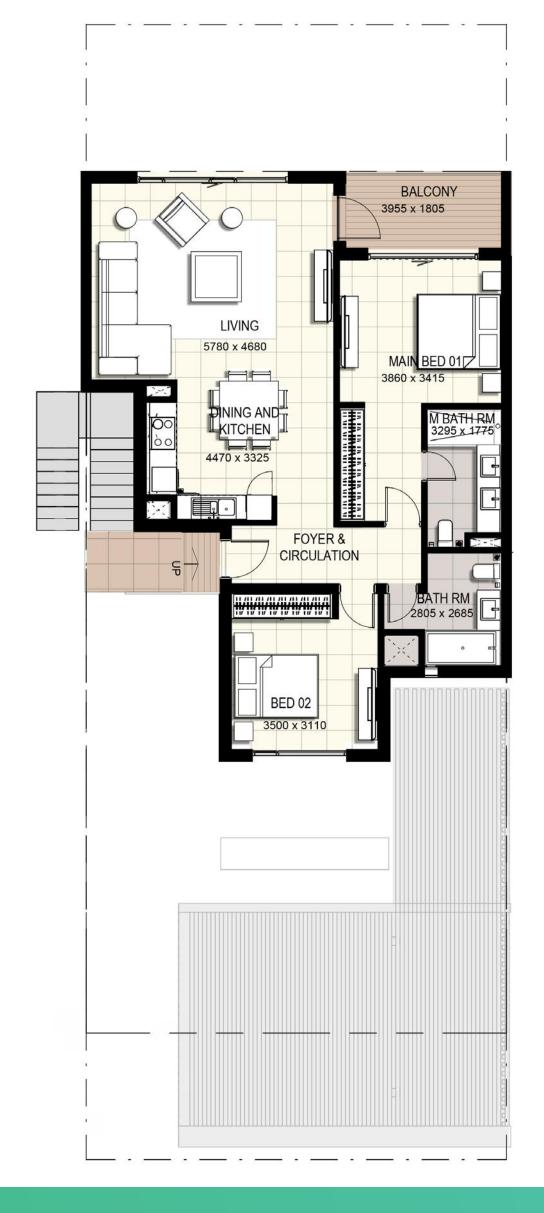

## URBANAI FLOORPLANS

1. All dimensions are in imperial and metric, and measured to structural elements and exclude wall finishes and construction tolerances. 2. All materials, dimensions, and drawings are approximate only. 3. Information is subject to change without notice, at developer's absolute discretion. 4. Actual area may vary from the stated area. 5. Drawings not to scale. 6. All images used are for illustrative purposes only and do not represent the actual size, features, specifications, fittings, and furnishings. 7. The developer reserves the right to make revisions/ alterations, at its absolute discretion, without any liability whatsoever. \*Please note that landscaping and swimming pool are not provided by the developer.

Tiered Townhome

#### 3 Bedroom End Unit (Ground Floor)

| Suite Area                          | <b>113.32</b> m2 | <b>1 220</b> sq.ft |
|-------------------------------------|------------------|--------------------|
| Balcony/Terrace                     | <b>21.24</b> m2  | <b>229</b> sq.ft   |
| Total Area<br>excluding garden/yard | <b>134.56</b> m2 | <b>1 449</b> sq.ft |