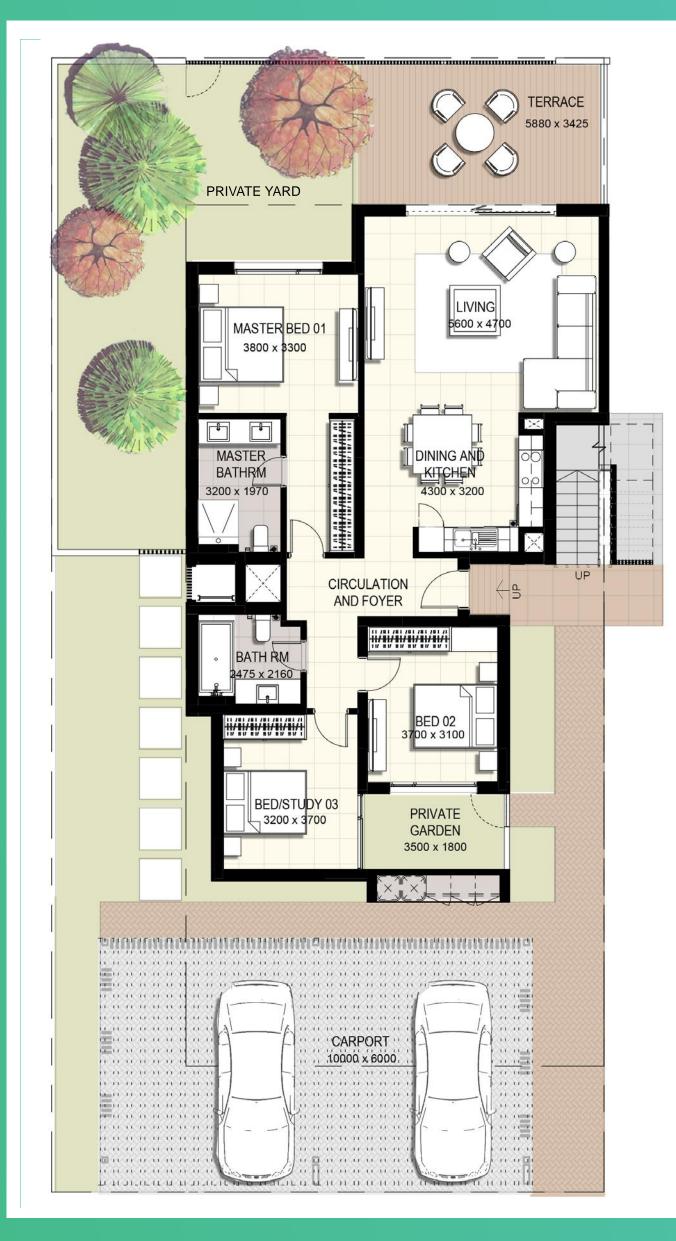

Tiered Townhome

#### 3 Bedroom End Unit (Ground Floor)

| Suite Area                          | <b>113.32</b> m2 | <b>1 220</b> sq.ft |
|-------------------------------------|------------------|--------------------|
| Balcony/Terrace                     | <b>21.24</b> m2  | <b>229</b> sq.ft   |
| Total Area<br>excluding garden/yard | <b>134.56</b> m2 | <b>1 449</b> sq.ft |