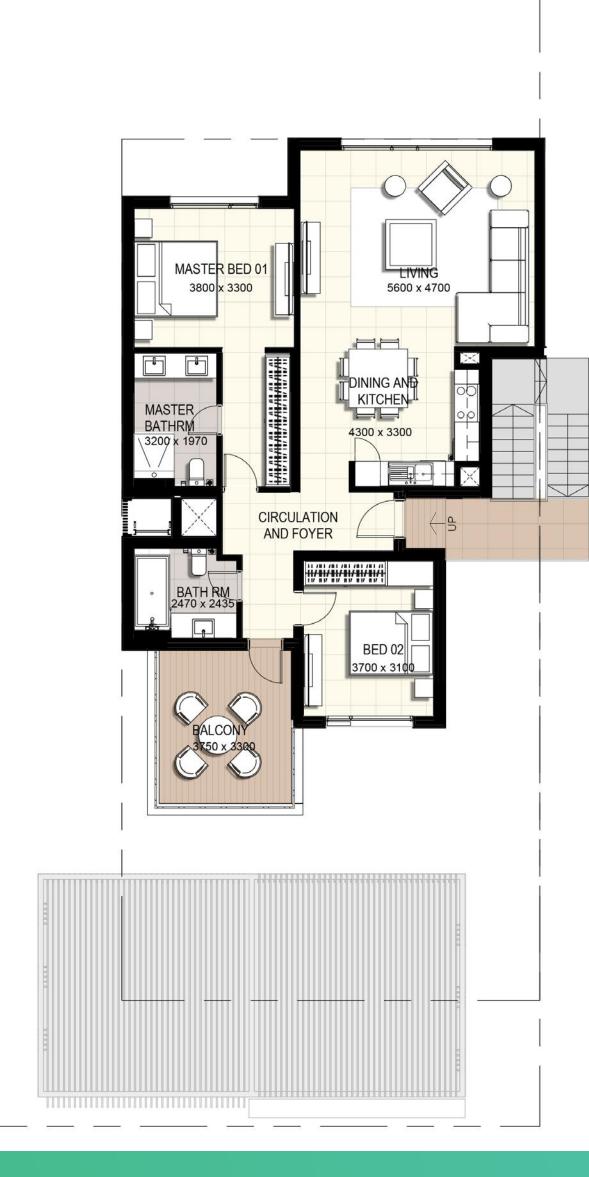

#### Tiered Townhome

#### 2 Bedroom End Unit (First Floor)

| Suite Area      | <b>99.86</b> m2  | <b>1 075</b> sq.ft |
|-----------------|------------------|--------------------|
| Balcony/Terrace | <b>12.92</b> m2  | <b>139</b> sq.ft   |
| Total Area      | <b>112.78</b> m2 | <b>1 214</b> sq.ft |