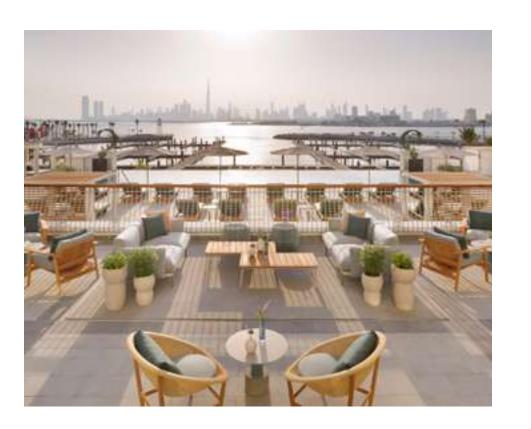

#### SPACETO LIVE, BREATHE & UNWIND

Located in a prime location on Creek Island, THE COVE has a variety of amenities and features that are sure to please the whole family. These include a swimming pool for adults and children, a playground for the little ones, a bbq area where you can host friends and family, an outdoor movie theatre where you can take in the beautiful weather, a fully-equipped fitness centre that will help you maintain your healthy lifestyle, pocket parks, and even a pet-friendly park.

#### CENTRAL PARK

The heart of island living, Dubai Creek Harbour Central Park offers residents a tranquil refuge to unwind, first-class amenities to enjoy, and wide-open spaces to discover. With a total area of six football fields, Dubai's Central Park is one of the largest parks in the emirate and offers a variety of activities for the whole family.

Splash Pad Fitness Plaza