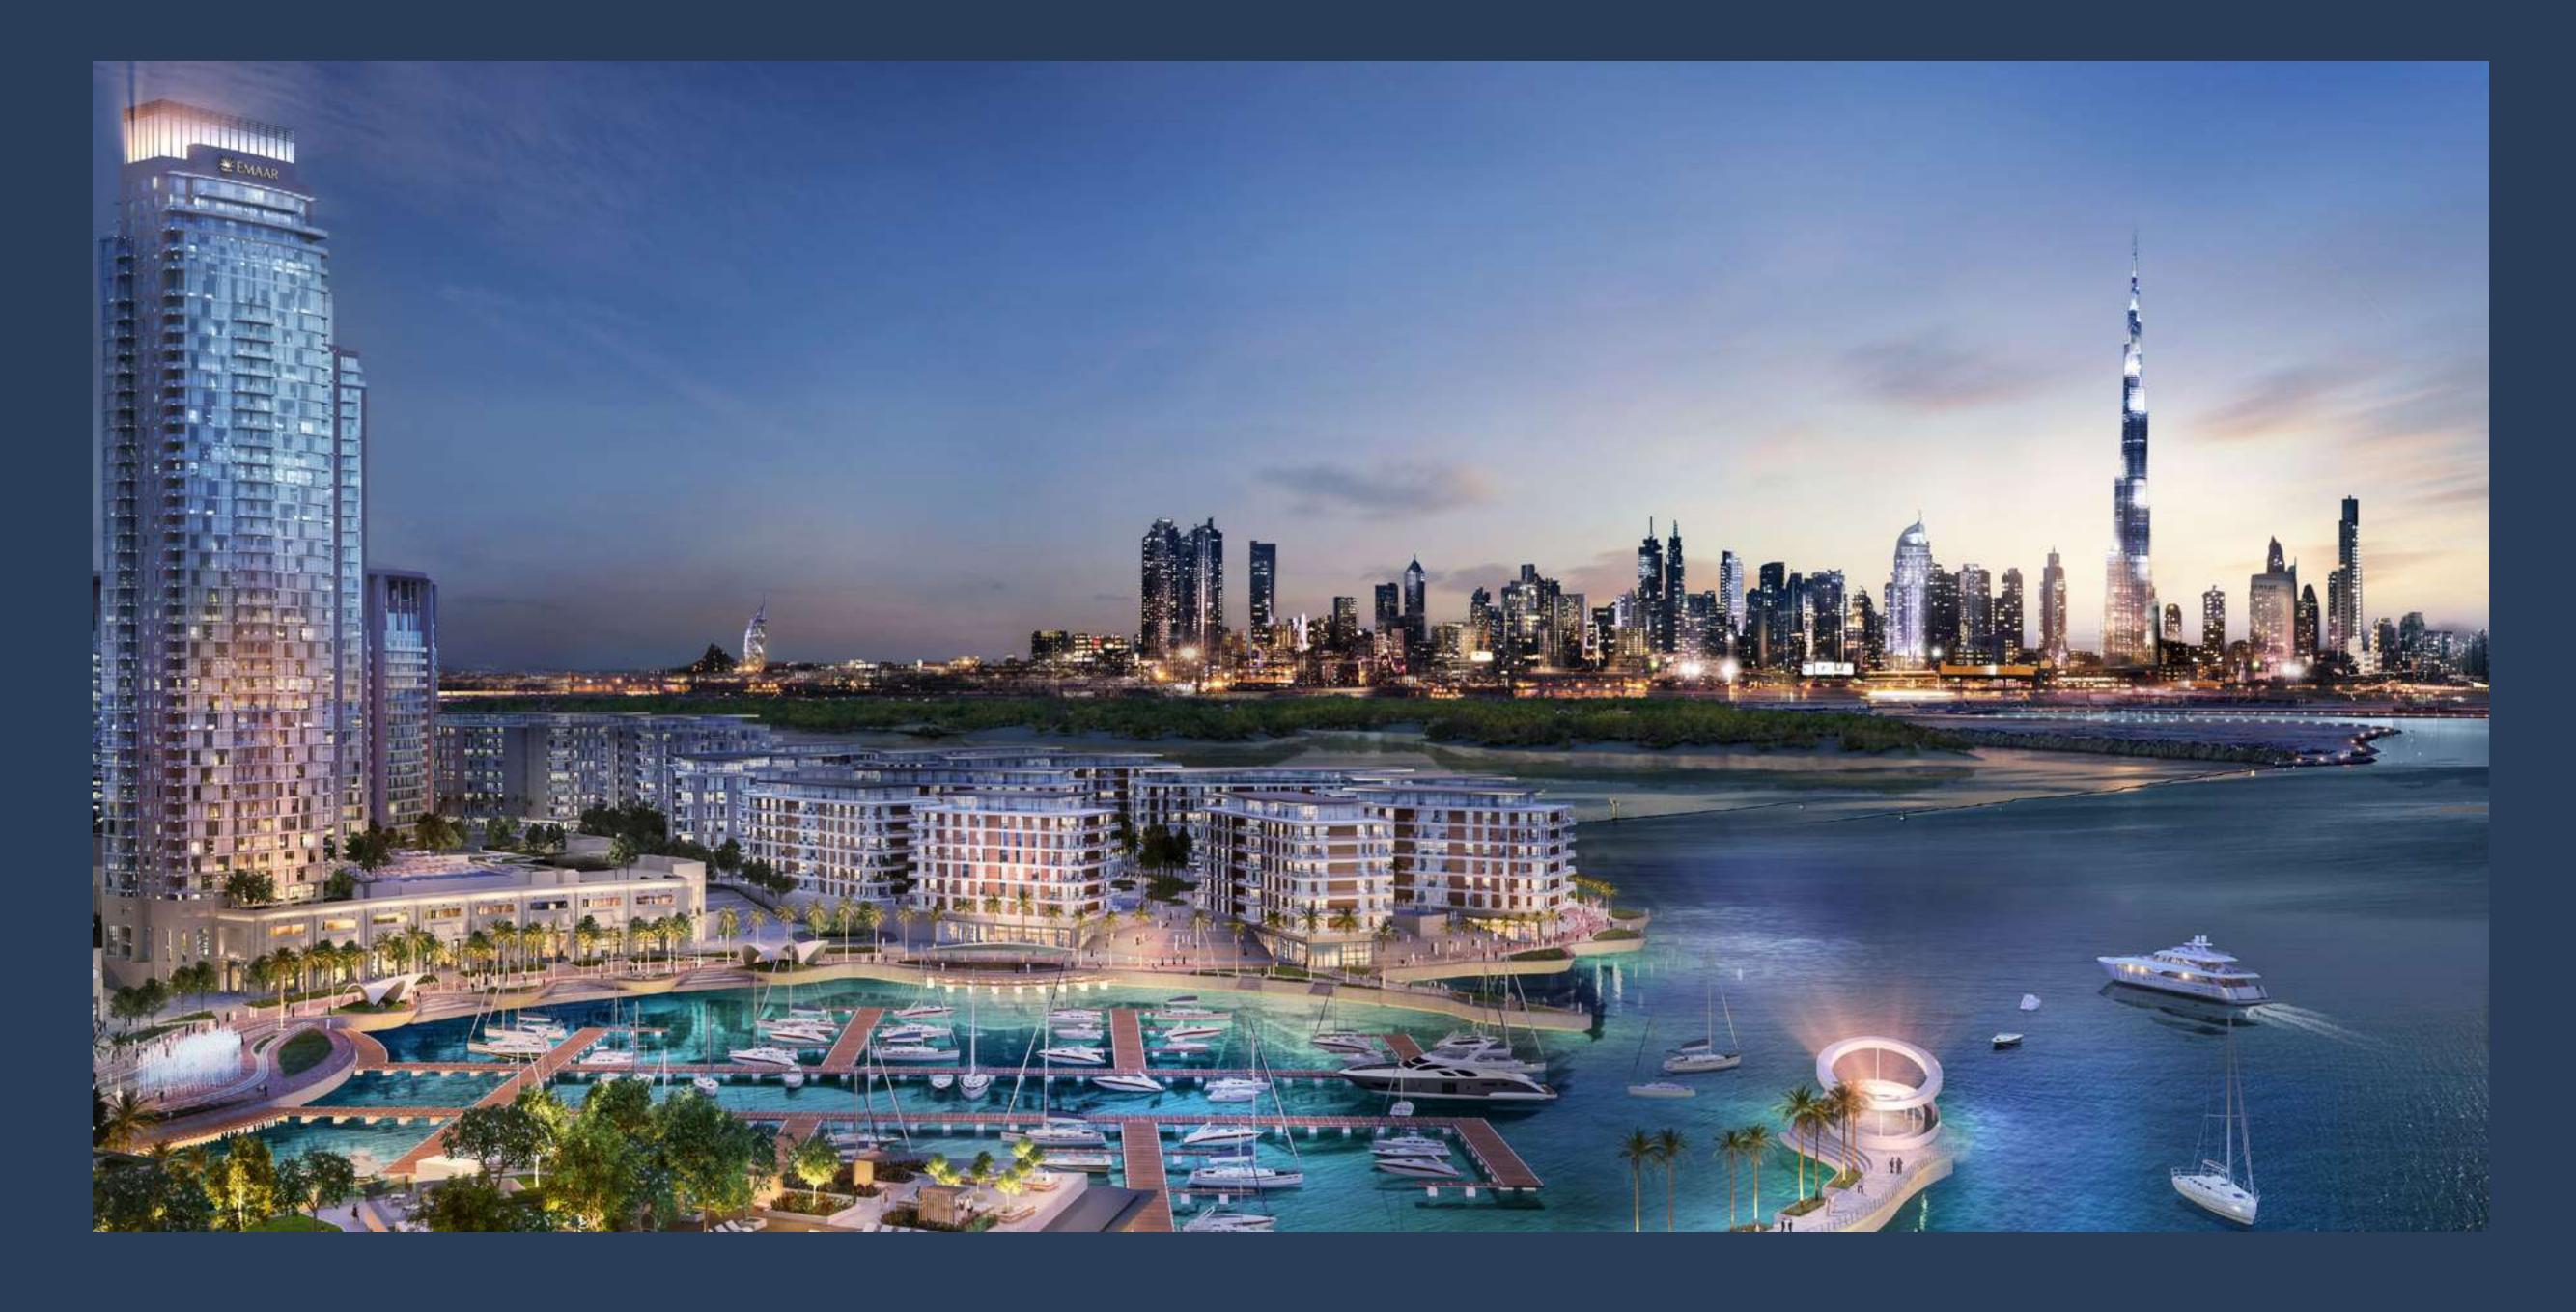

#### CREK ISLAND

Creek Island is a waterfront development that mixes upscale residences with enticing leisure and recreational amenities to create a world-class waterfront community. The district's green central park, stunning marina, yacht club, and five-star hotels will all be popular destinations for residents to enjoy the district's breathtaking views and memorable experiences.

Breathtaking
Sunset Views

5 Min from Creek Marina Yacht Club

Licensed Bars & Restaurants

Dining at The Creek Promenade

Vida Creek
Harbour

## CREEK MARINA

With a wide variety of retail, dining, and recreational options, Creek Marina never slows down. Landscaped pedestrian walkways offer stunning views of Downtown Dubai at dusk, while world-class art pieces add another layer to the trendsetting lifestyle.

Sculptural
Viewing Deck

Yacht Club Marina with 81 Berths