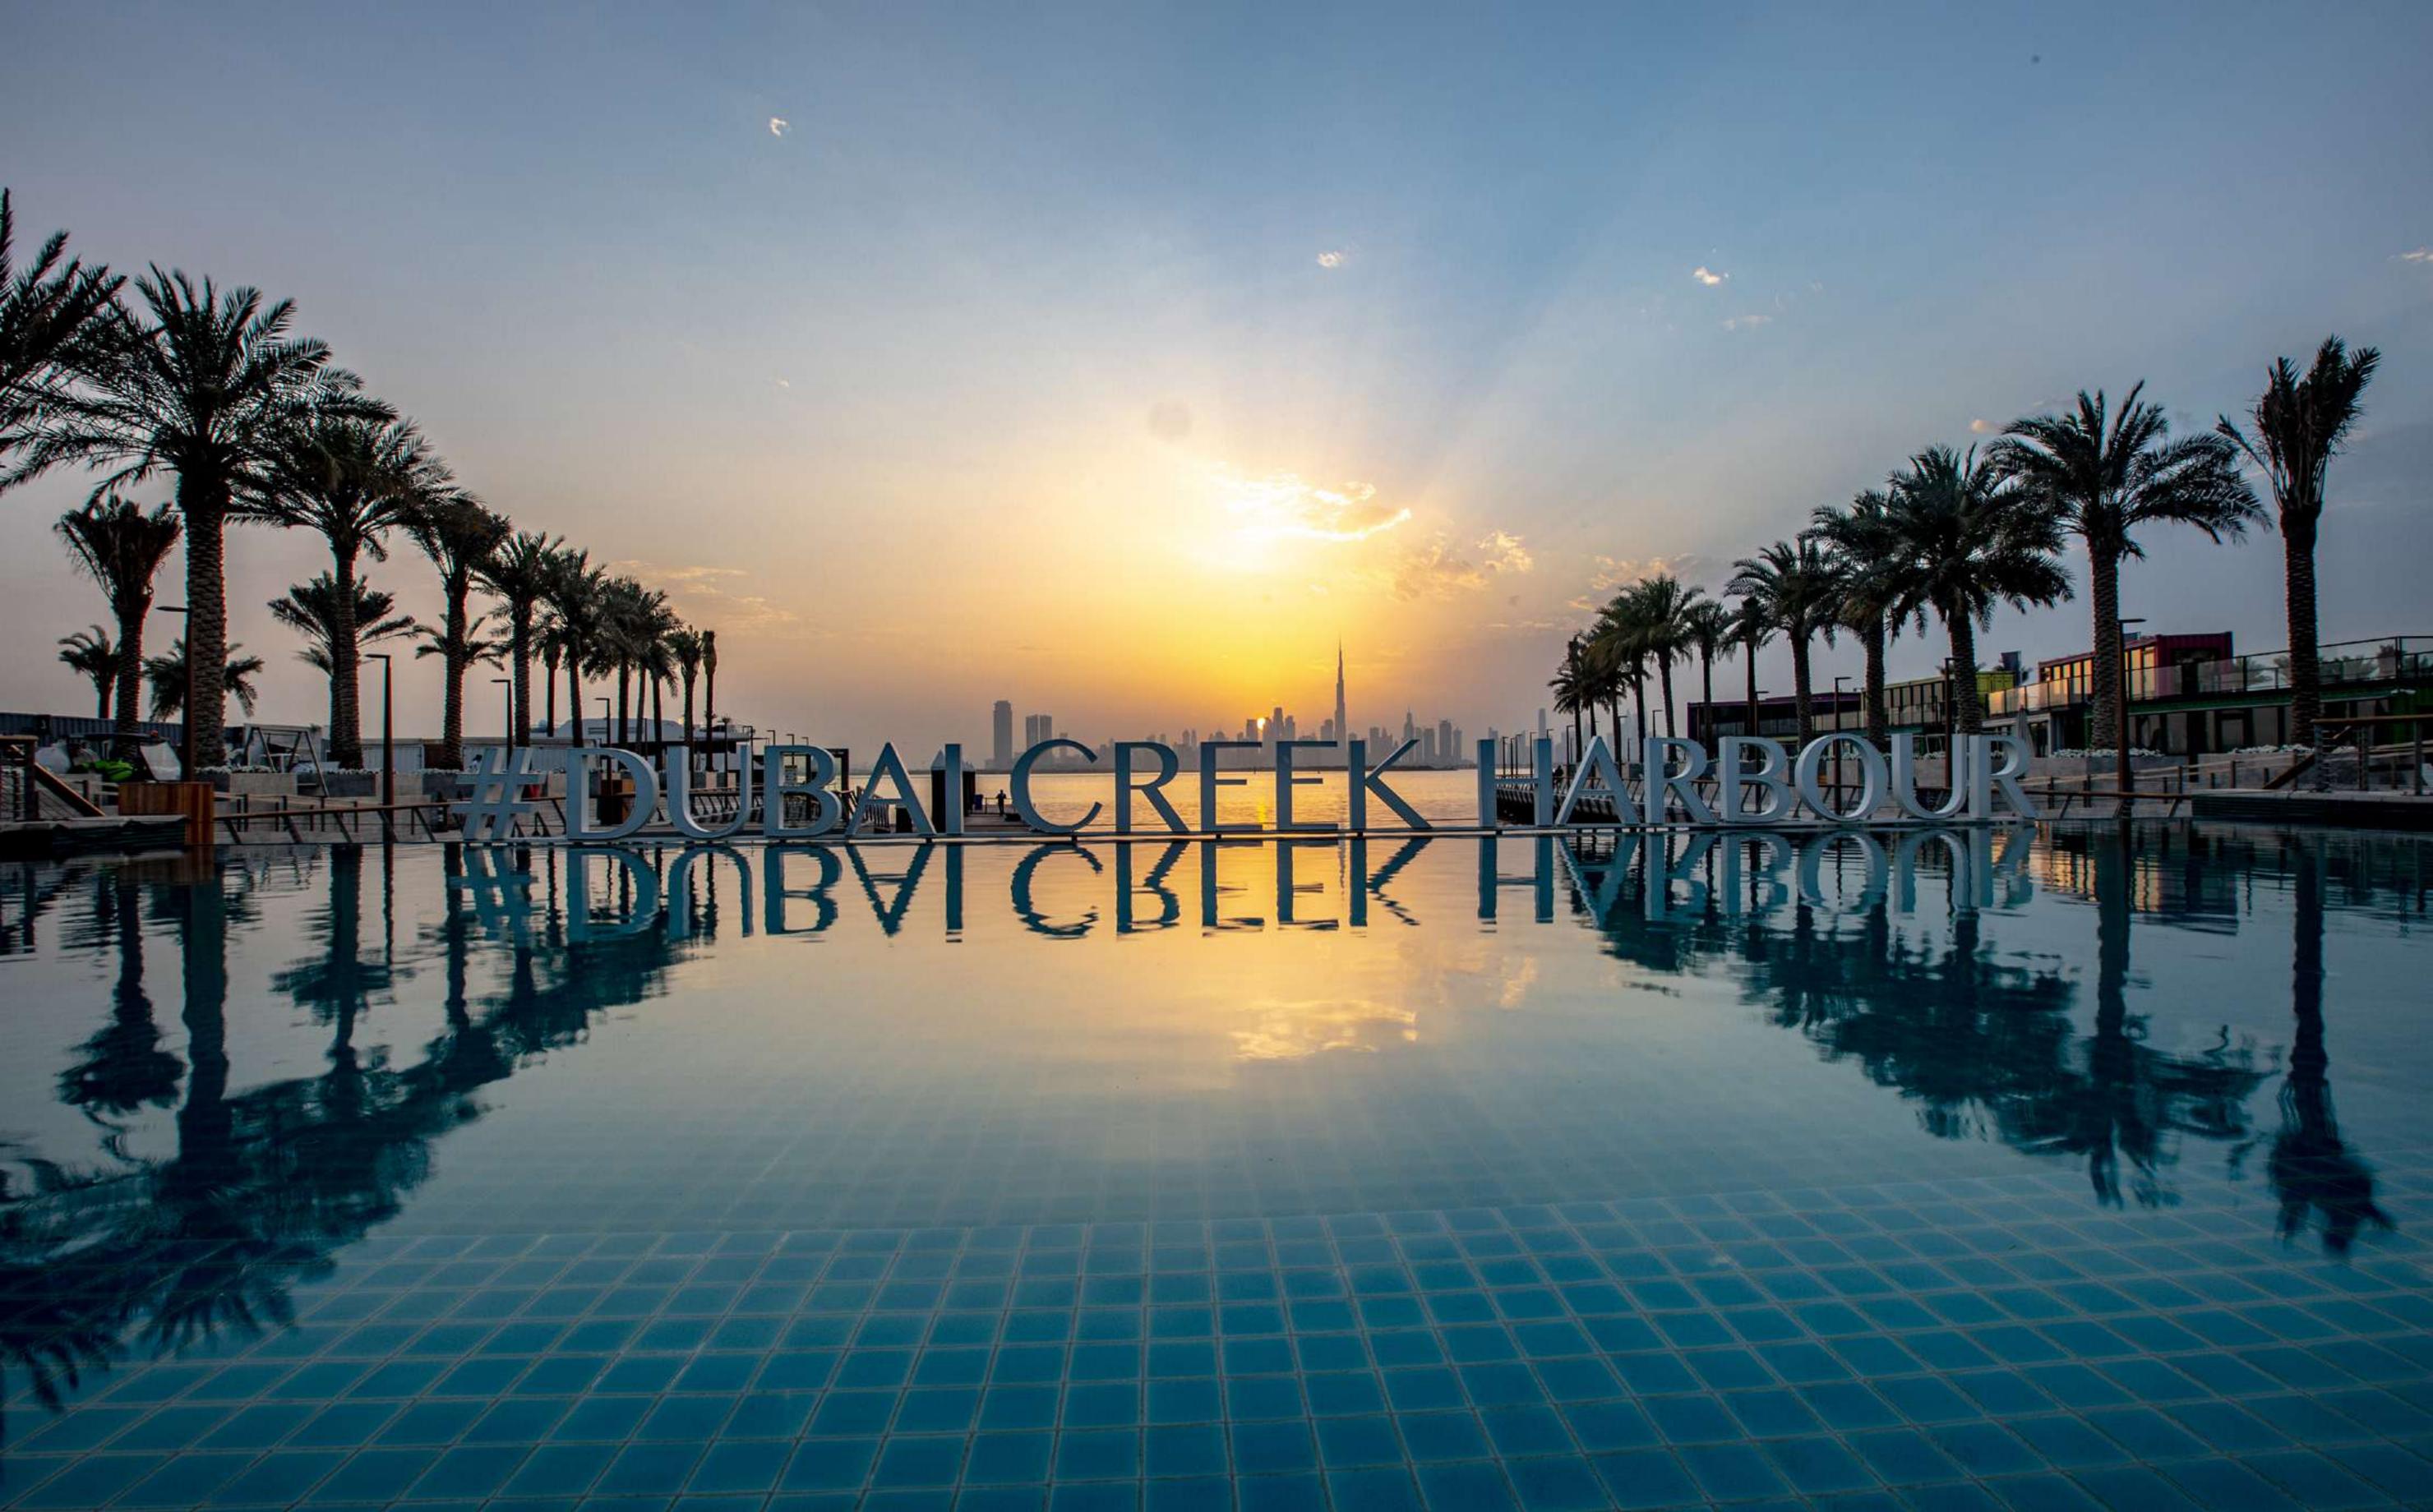

# DUBAI CREEK HARBOUR

Dubai Creek Harbour is an ultra-modern, stylish and pedestrian-friendly neighbourhood that integrates with Dubai's sustainable urban character. Situated along the historic Dubai Creek, Dubai Creek Harbour consists of 7.4 million sqm of residential space and 500,000 sqm of parks & open spaces with a viable mix of retail, business, recreation, and community facilities, all within walking distance.

## WELCOME TO THE COVE

There is something fascinating about waking up to the sight of the open sky and picturesque water scenes. The skyline of a new city emerging from a historic destination. Every view from every corner is nothing short of amazing.