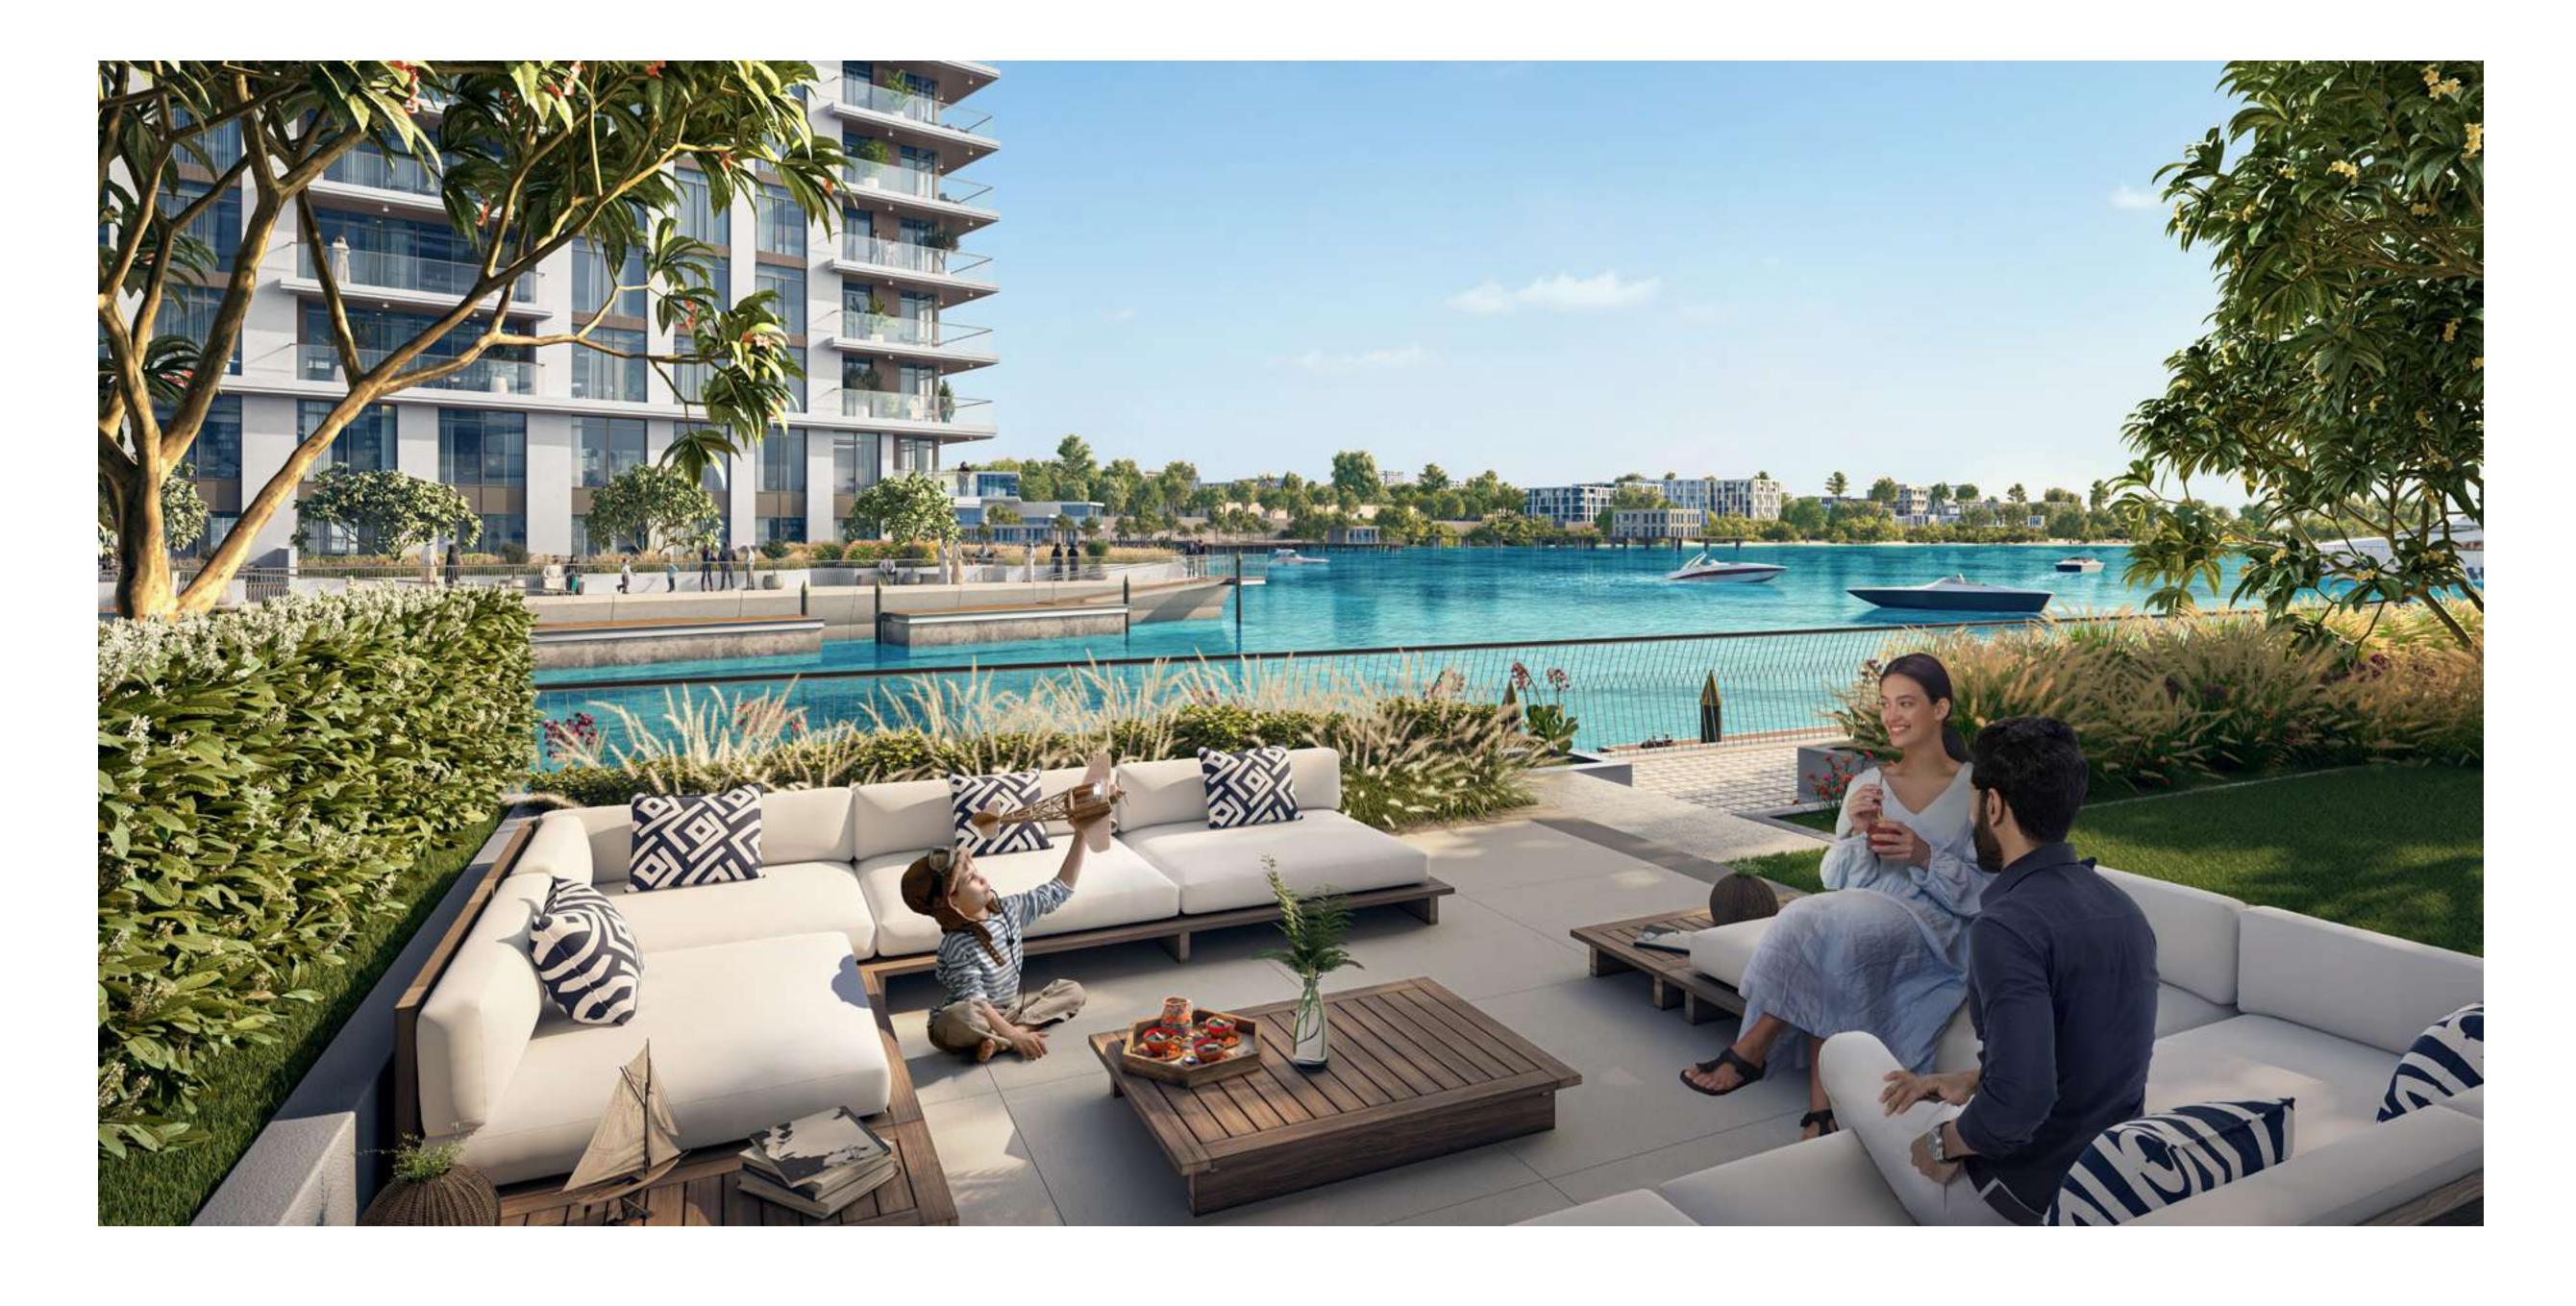

#### SPACETO LIVE, BREATHE & UNWIND

Located in a prime location on Creek Island, THE COVE has a variety of amenities and features that are sure to please the whole family. These include a swimming pool for adults and children, a playground for the little ones, a bbq area where you can host friends and family, an outdoor movie theatre where you can take in the beautiful weather, a fully-equipped fitness centre that will help you maintain your healthy lifestyle, pocket parks, and even a pet-friendly park.

#### BALANCED LIVING

Emerging as one of Dubai's most dynamic communities, your family will thrive at THE COVE with the nearby schools, hotels, shopping, and leisure amenities, including a yacht marina, a central park and elegant waterfront promenades.