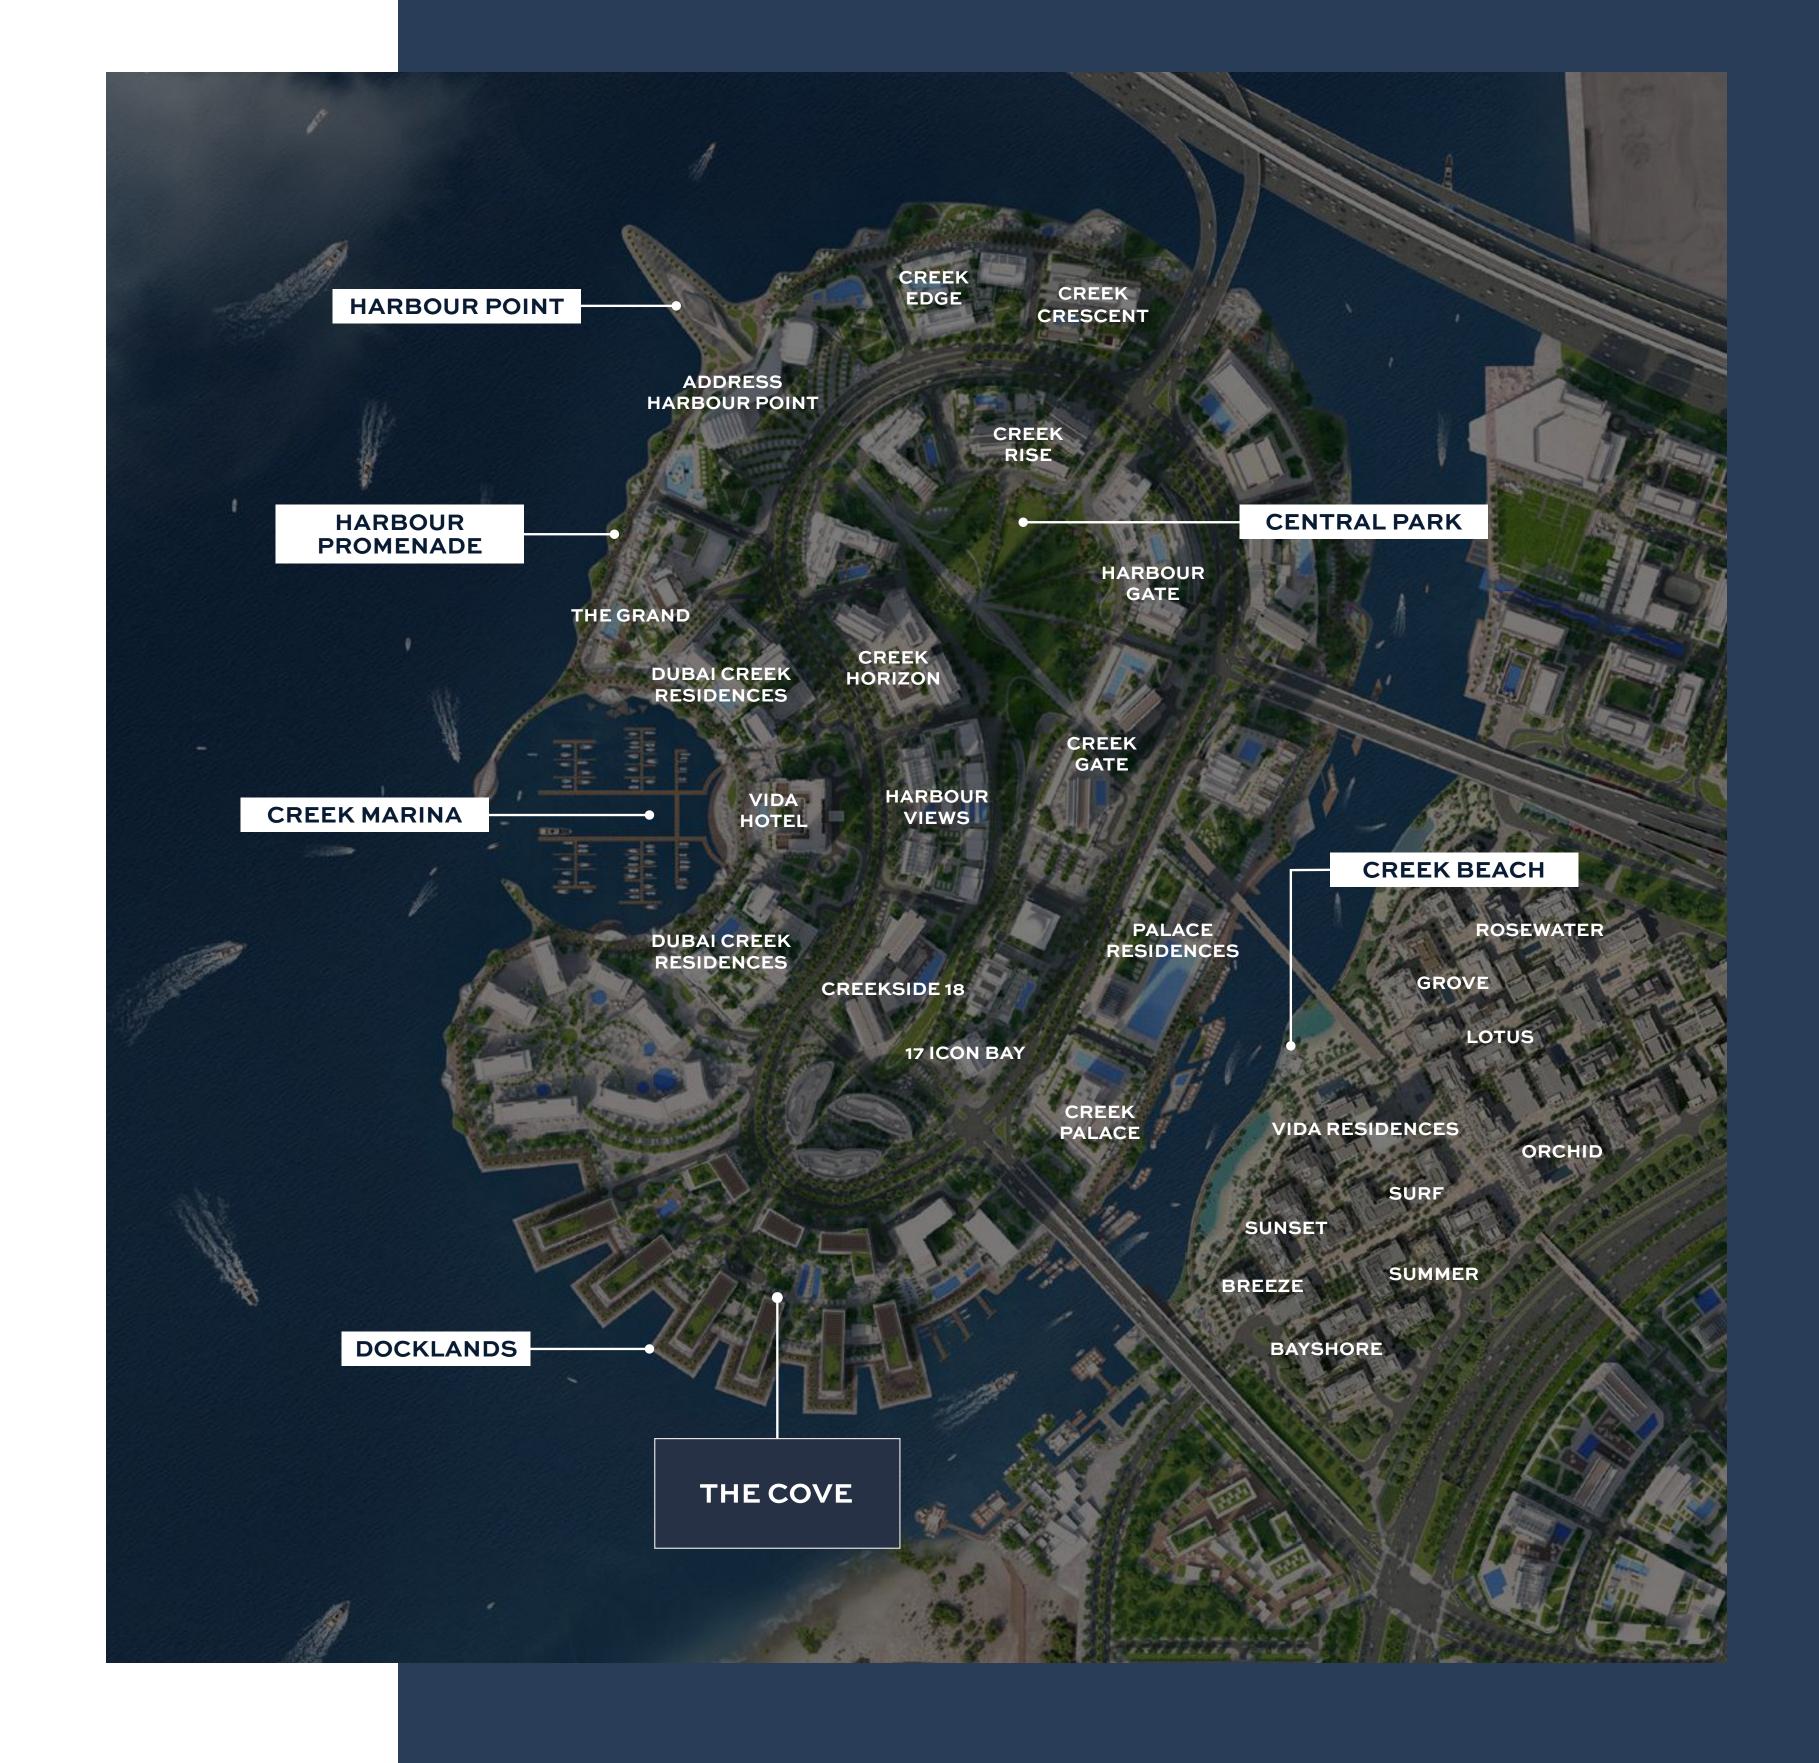

# DUBAI CREEK HARBOUR

Dubai Creek Harbour is an ultra-modern, stylish and pedestrian-friendly neighbourhood that integrates with Dubai's sustainable urban character. Situated along the historic Dubai Creek, Dubai Creek Harbour consists of 7.4 million sqm of residential space and 500,000 sqm of parks & open spaces with a viable mix of retail, business, recreation, and community facilities, all within walking distance.

#### CREK ISLAND

Creek Island is a waterfront development that mixes upscale residences with enticing leisure and recreational amenities to create a world-class waterfront community. The district's green central park, stunning marina, yacht club, and five-star hotels will all be popular destinations for residents to enjoy the district's breathtaking views and memorable experiences.

#### PERFECTLY CONNECTED

Perfectly located in Creek Island, an integral part of Dubai Creek Harbour, THE COVE benefits from a fully-integrated transport system so you can get around Dubai with ease.

An Efficient Road & Bus Network

## CREEK MARINA

With a wide variety of retail, dining, and recreational options, Creek Marina never slows down. Landscaped pedestrian walkways offer stunning views of Downtown Dubai at dusk, while world-class art pieces add another layer to the trendsetting lifestyle.

#### HARBOUR PROMENADE

Explore a bustling promenade, an impressive skyline as you sit back and relax on the Harbour Promenade's observation deck. Set sail across Dubai Creek's glistening waters and take in the city's cityscape from a unique vantage point. Enjoy a wonderful meal while taking in the breathtaking views between shopping and boating.

#### CENTRAL PARK

The heart of island living, Dubai Creek Harbour Central Park offers residents a tranquil refuge to unwind, first-class amenities to enjoy, and wide-open spaces to discover. With a total area of six football fields, Dubai's Central Park is one of the largest parks in the emirate and offers a variety of activities for the whole family.