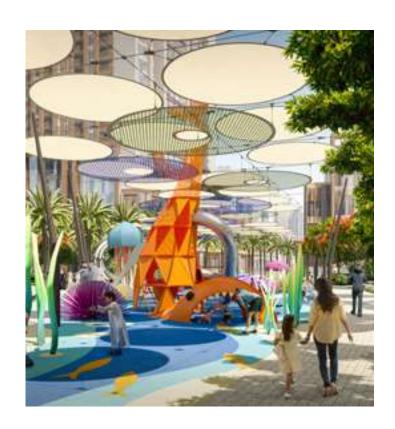

#### SPACETO LIVE, BREATHE & UNWIND

Located in a prime location on Creek Island, THE COVE has a variety of amenities and features that are sure to please the whole family. These include a swimming pool for adults and children, a playground for the little ones, a bbq area where you can host friends and family, an outdoor movie theatre where you can take in the beautiful weather, a fully-equipped fitness centre that will help you maintain your healthy lifestyle, pocket parks, and even a pet-friendly park.

#### CENTRAL PARK

The heart of island living, Dubai Creek Harbour Central Park offers residents a tranquil refuge to unwind, first-class amenities to enjoy, and wide-open spaces to discover. With a total area of six football fields, Dubai's Central Park is one of the largest parks in the emirate and offers a variety of activities for the whole family.

Splash Pad Fitness Plaza