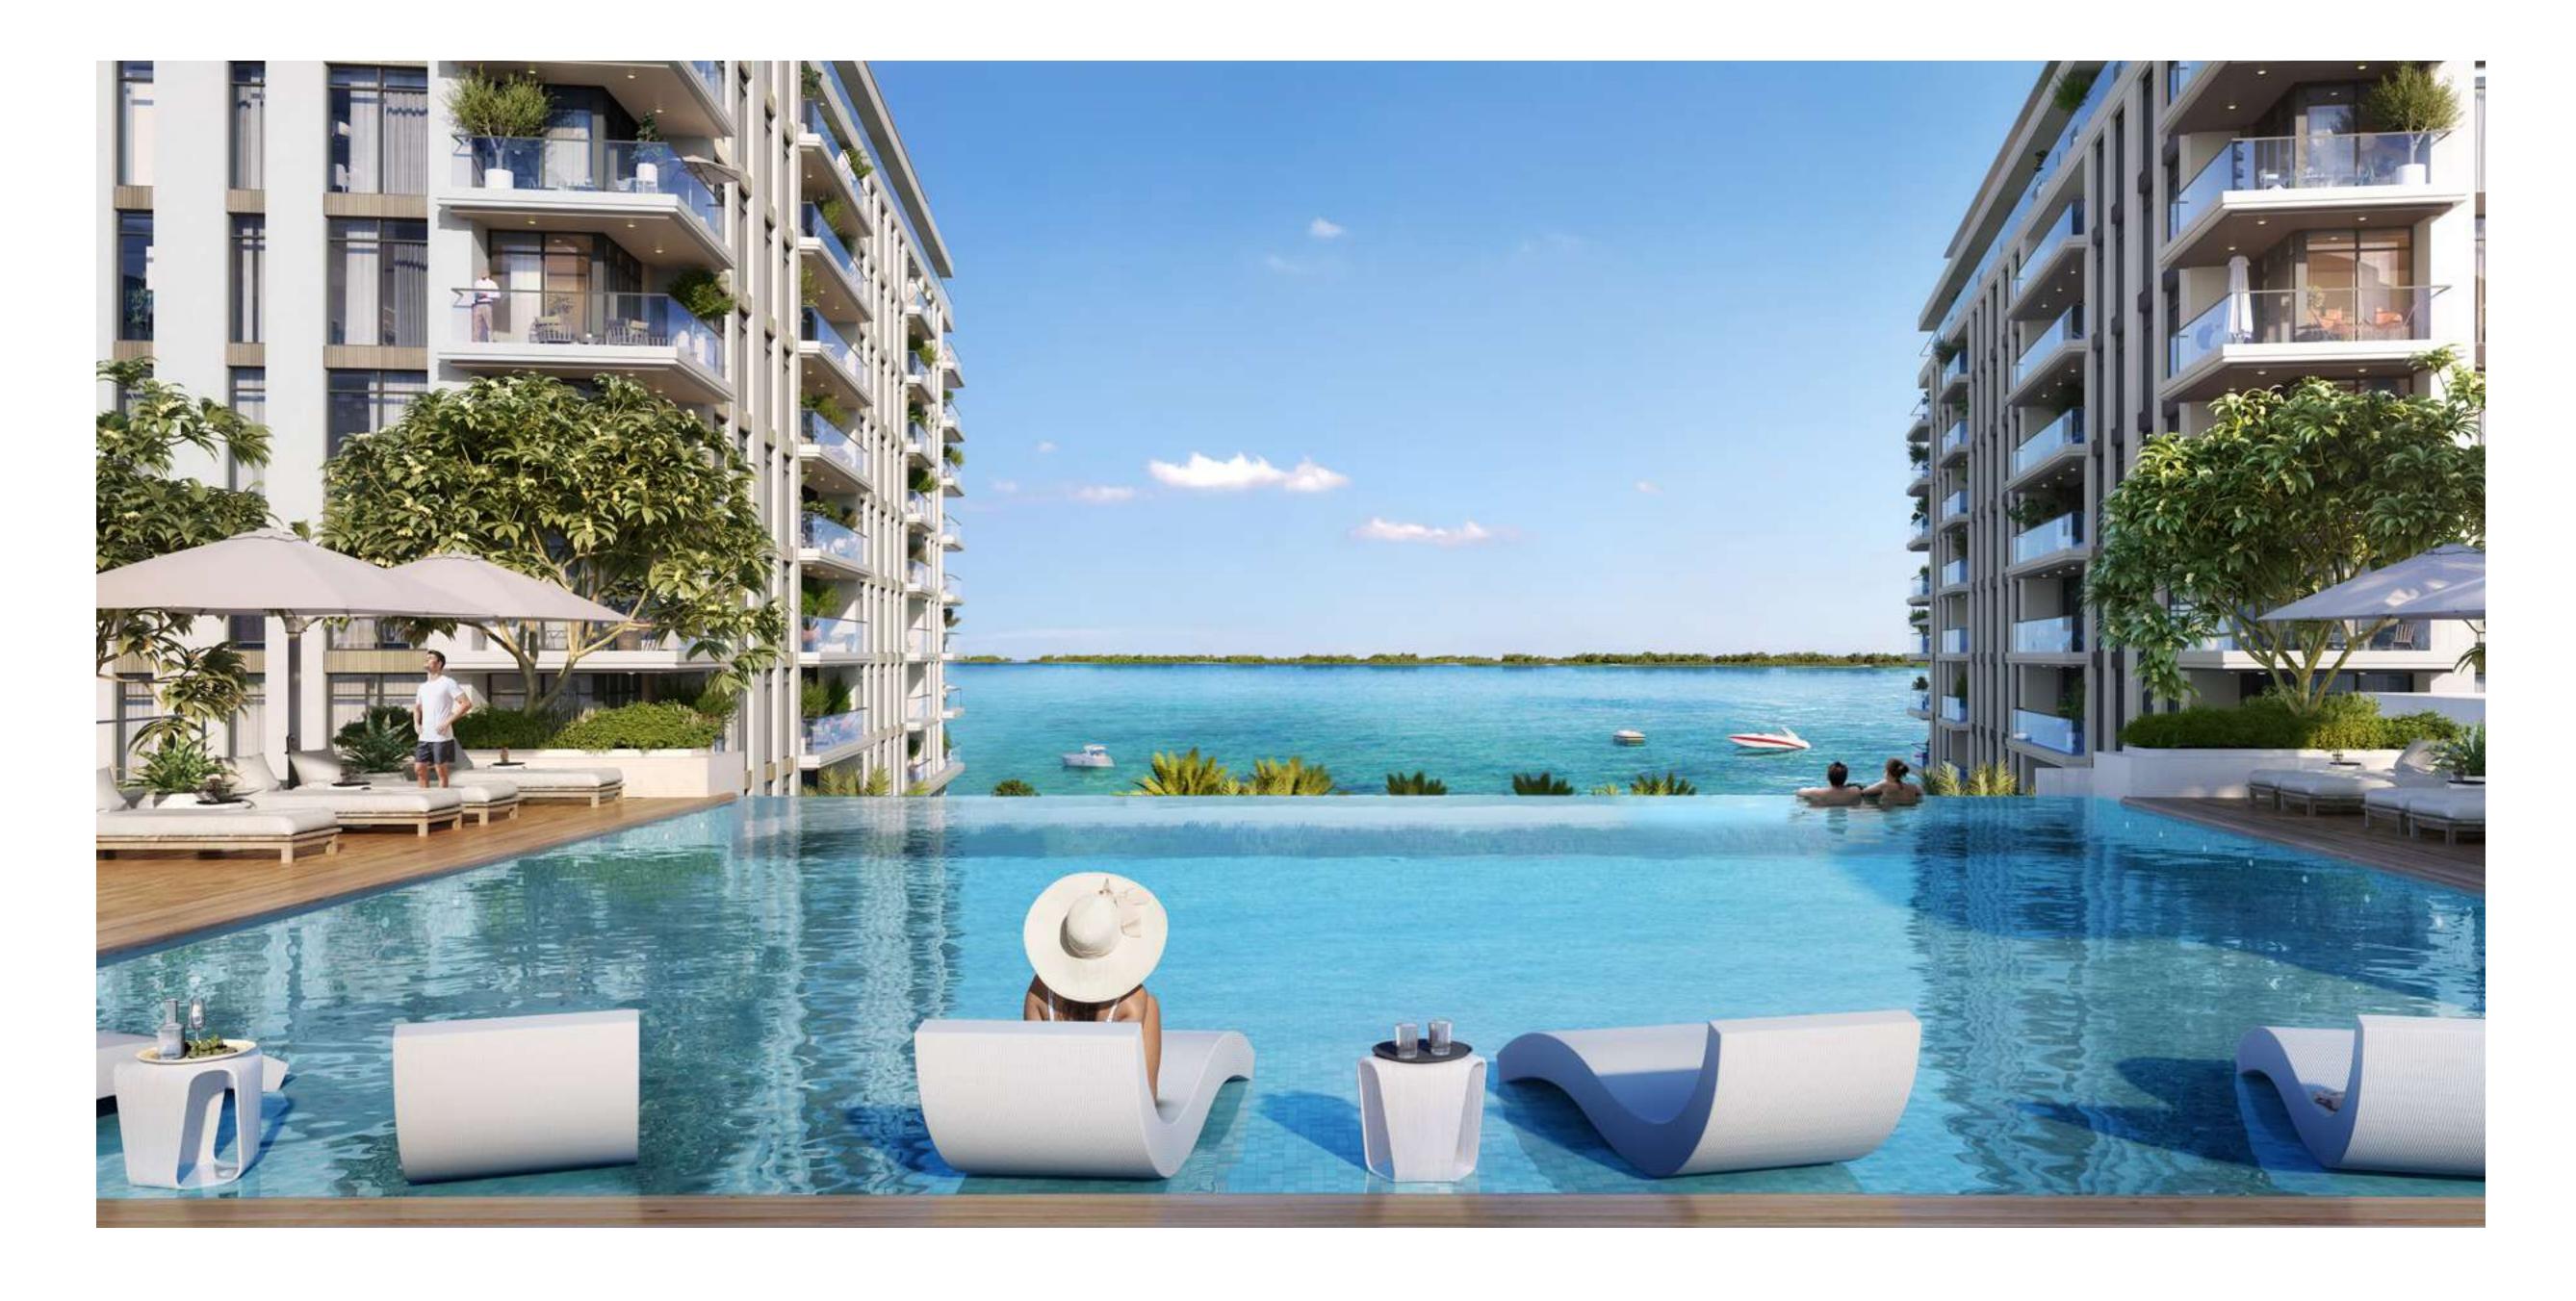

#### SPACETO LIVE, BREATHE & UNWIND

Located in a prime location on Creek Island, THE COVE has a variety of amenities and features that are sure to please the whole family. These include a swimming pool for adults and children, a playground for the little ones, a bbq area where you can host friends and family, an outdoor movie theatre where you can take in the beautiful weather, a fully-equipped fitness centre that will help you maintain your healthy lifestyle, pocket parks, and even a pet-friendly park.

## CREEK MARINA

With a wide variety of retail, dining, and recreational options, Creek Marina never slows down. Landscaped pedestrian walkways offer stunning views of Downtown Dubai at dusk, while world-class art pieces add another layer to the trendsetting lifestyle.

Sculptural
Viewing Deck

Yacht Club Marina with 81 Berths

#### HARBOUR PROMENADE

Explore a bustling promenade, an impressive skyline as you sit back and relax on the Harbour Promenade's observation deck. Set sail across Dubai Creek's glistening waters and take in the city's cityscape from a unique vantage point. Enjoy a wonderful meal while taking in the breathtaking views between shopping and boating.