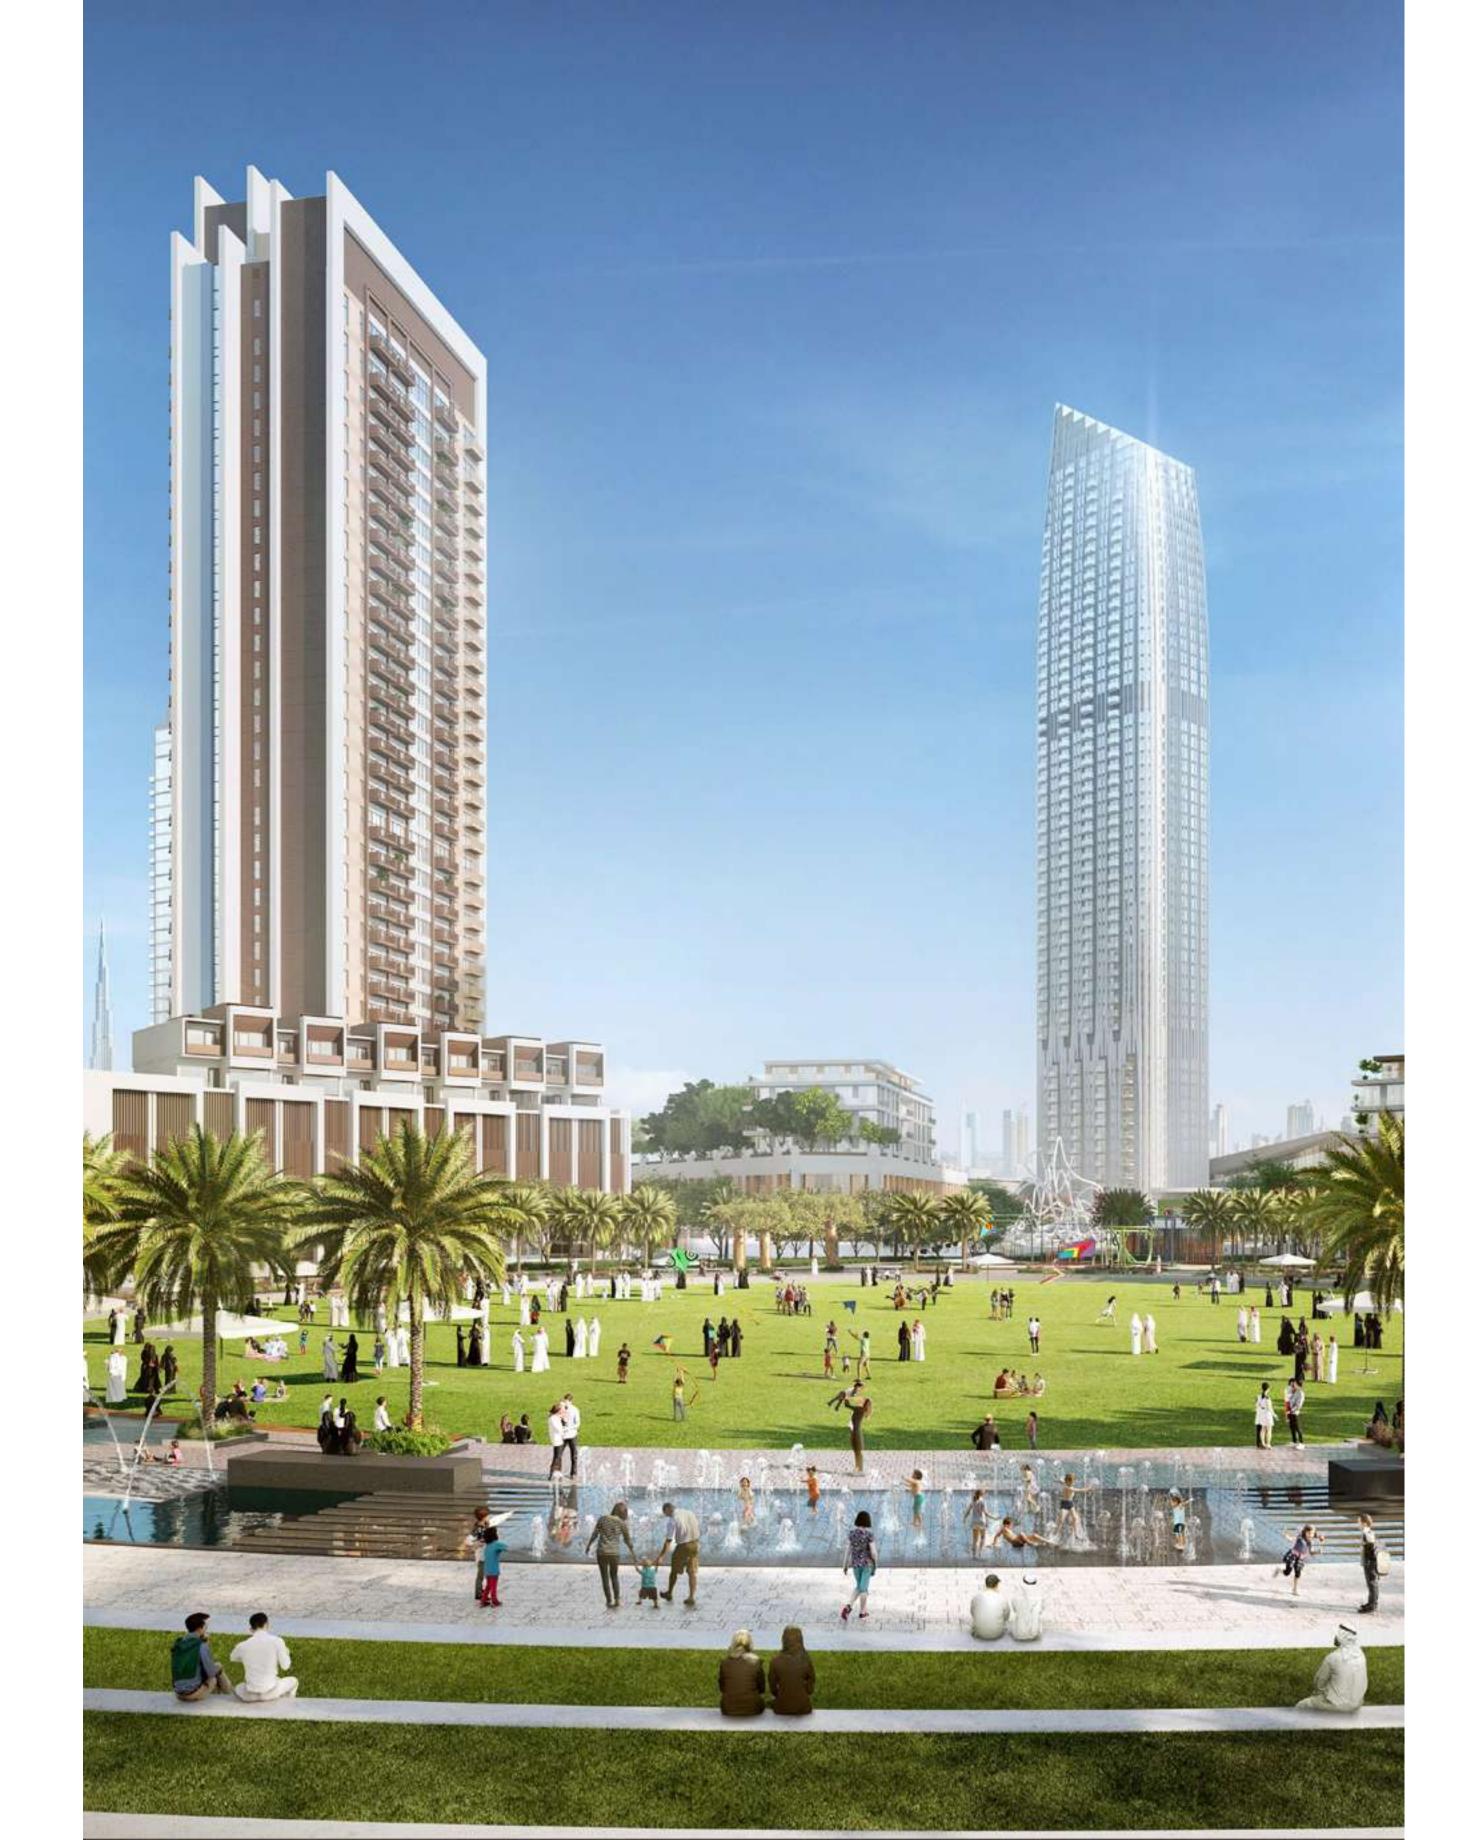

#### CENTRAL PARK

The heart of island living, Dubai Creek Harbour Central Park offers residents a tranquil refuge to unwind, first-class amenities to enjoy, and wide-open spaces to discover. With a total area of six football fields, Dubai's Central Park is one of the largest parks in the emirate and offers a variety of activities for the whole family.

Splash Pad Fitness Plaza