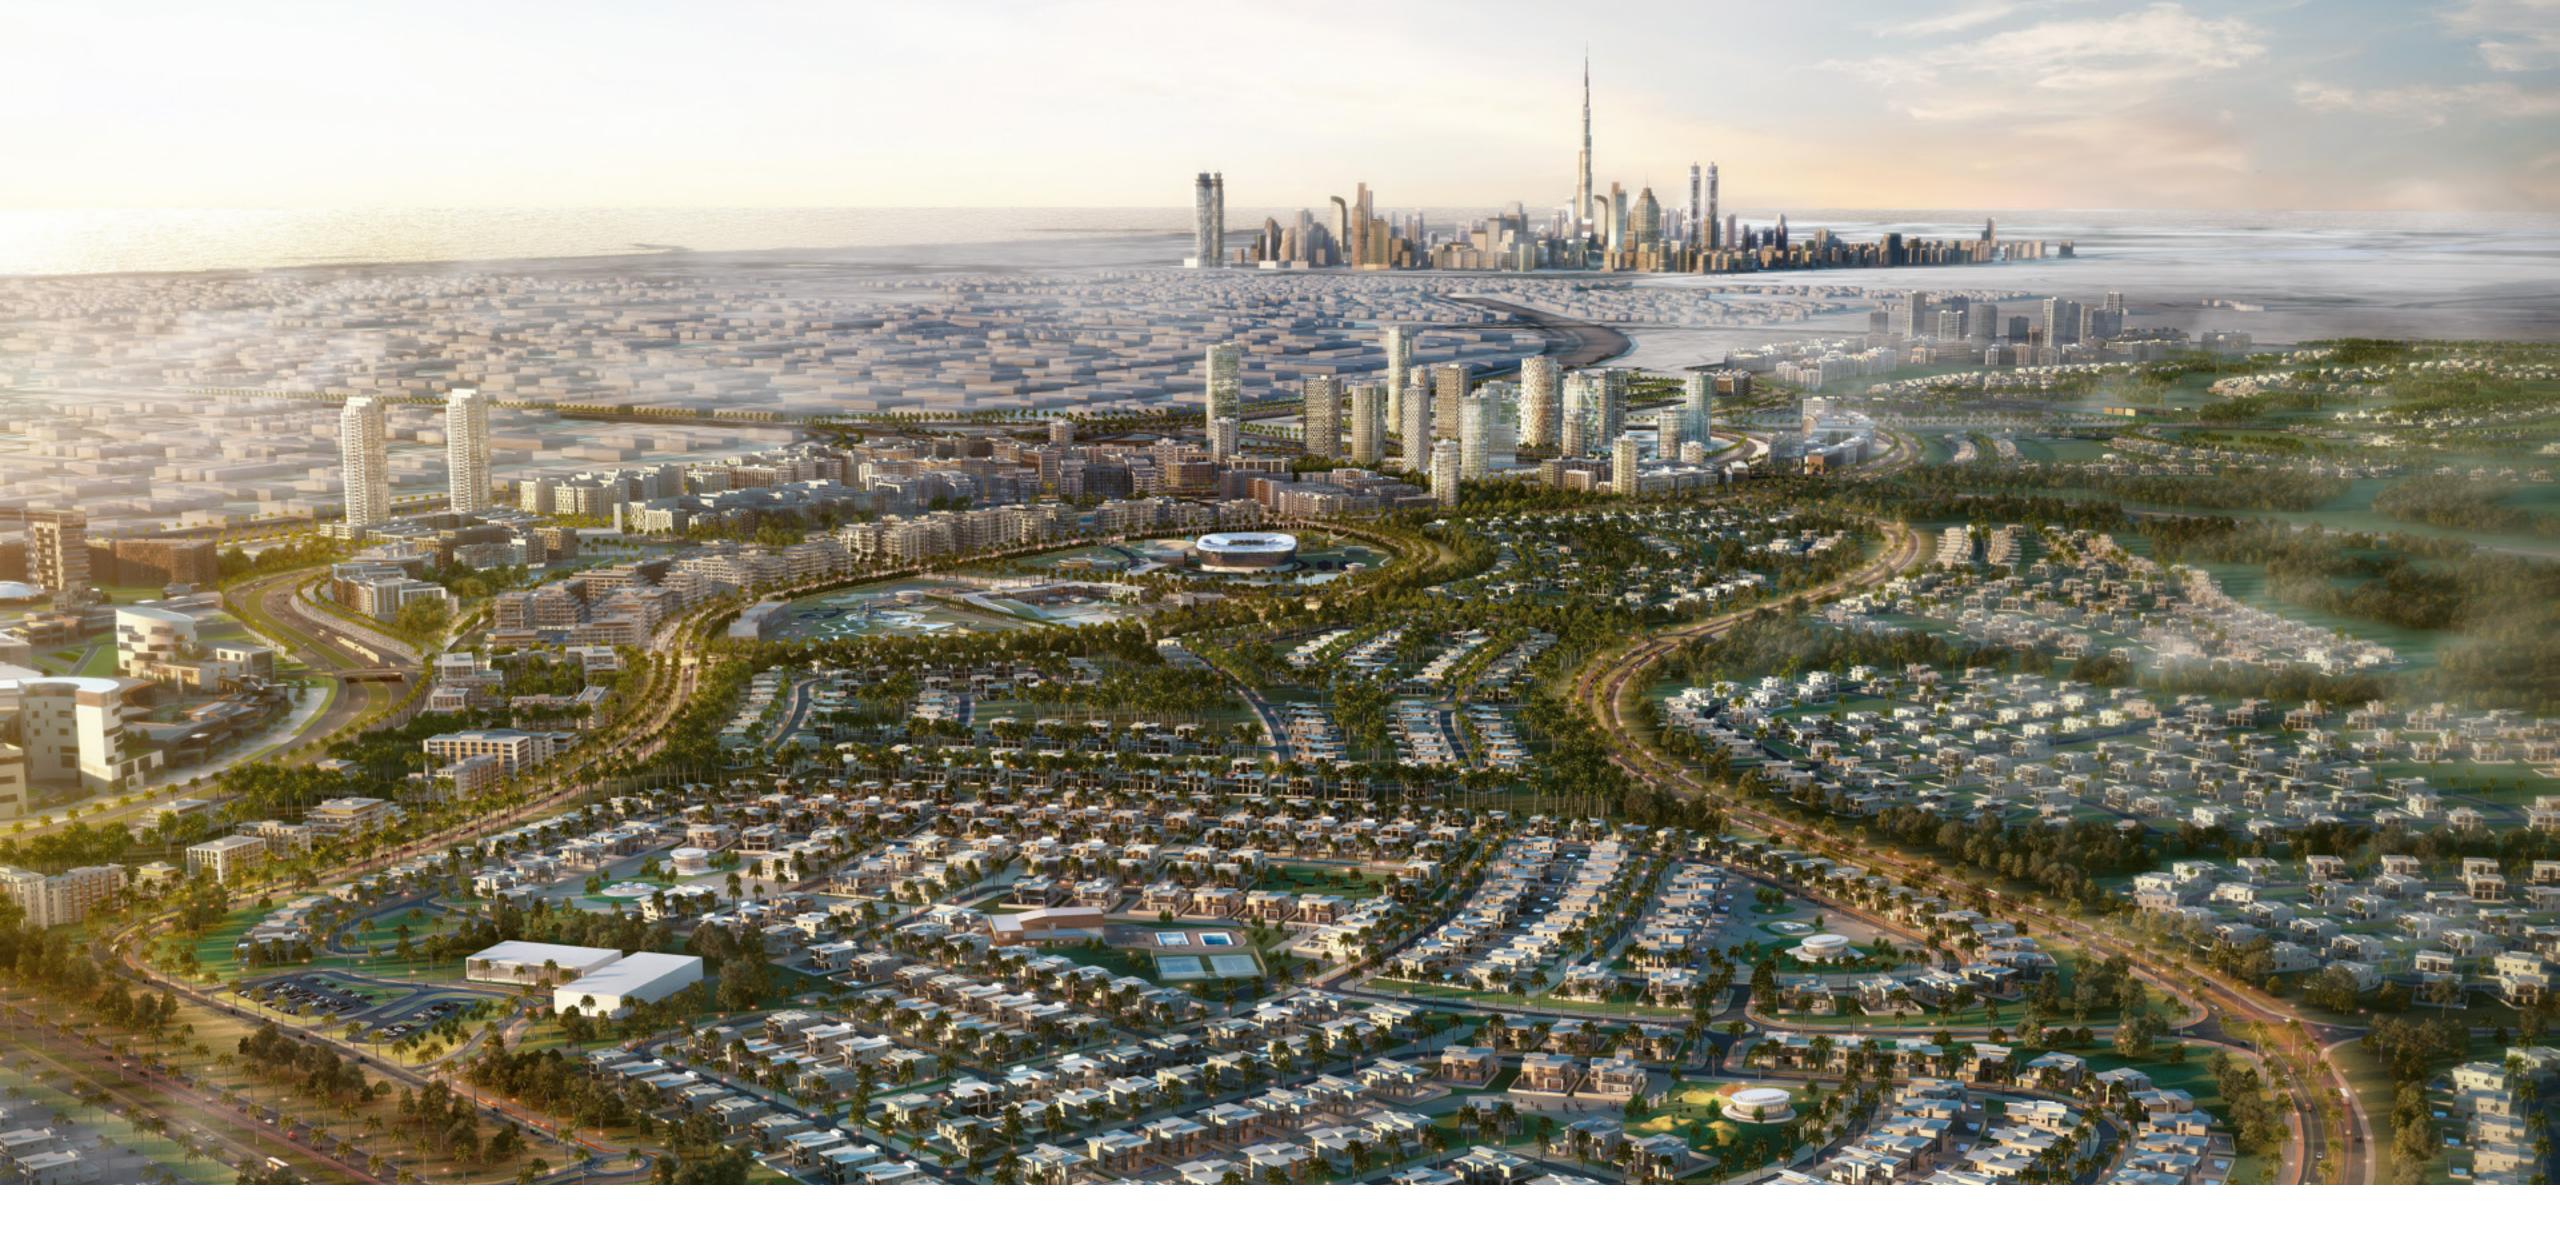

# DUBAI HILLS ESTATE

282,000 SQM REGIONAL MALL

1.120 M SQM L 18 HOLE GOLF COURSE

HOSPITALS

### DUBAI HILLS ESTATE

EMAAR | IIII MERAAS