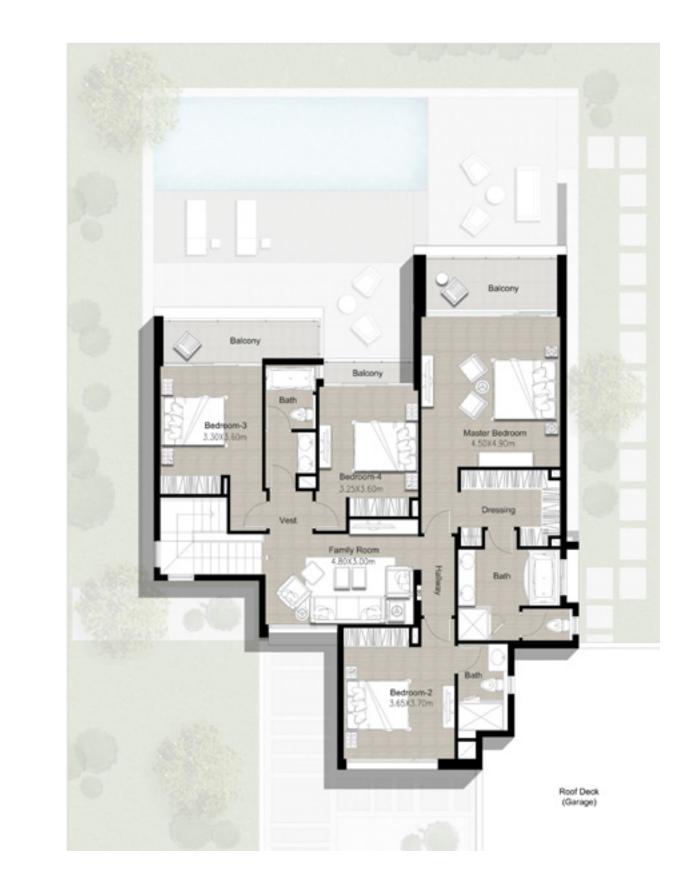

#### DUBAI HILLS ESTATE

First Floor

#### SIDRA 3

#### VILLA 5

5 Bedroom Total Built Up Area: 4,109 Sq Ft

Ground Floor