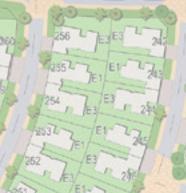

TURE'S BEAUTY

Children's Play Areas Outdoor Gymnasium 2 Kilometre Jogging Track

Art Installations Fountains, Water Features and Splash Pad



SHOP, DINE AND BE ENTERTAINED AT A State-of-the-art Mall

Cutting-edge Cinemas Family Entertainment Venues Wide Array of Dining Options Linked Directly to Future Metro Lines Leading Fashion and Retail Outlets



### DUBAIHILLS ESTATE

Jumeirah Beach 12 Minutes **The Dubai Mall** 10 Minutes

**Burj Khalifa** 10 Minutes **Dubai Marina** 10 Minutes

Al Maktoum Airport 35 Minutes **The Tower - DCH** 15 Minutes

**Dubai Intl Airport** 20 Minutes

DISTANCES ARE APPROXIMATE















# DUBAI HILLS ESTATE



282,000 SQM REGIONAL MALL



1.120 M SQM L 18 HOLE GOLF COURSE





HOSPITALS

### DUBAI HILLS ESTATE

EMAAR | IIII MERAAS

# SIDRA3

SITE PLAN













### SIDRA 3

#### VILLA 1

3 Bedroom Total Built Up Area: 3,100 Sq Ft



Ground Floor

FLOOR PLAN 1. All dimensions are in imperial and metric, and measured from finish to finish excluding construction tolerances. 2. All materials, dimensions, and drawings are approximate only. 3. Information is subject to change without notice, at developer's absolute discretion. 4. Actual area may vary from the stated area. 5. Drawings not to scale. 6. All images used are for illustrative purposes only and do not represent the actual size, features, specifications, fittings, and furnishings. 7. The developer reserves the right to make revisions / alterations, at it's absolute discretion, without any liability whatsoever.



#### DUBAI HILLS ESTATE

First Floor





#### SIDRA 3

#### VILLA 3