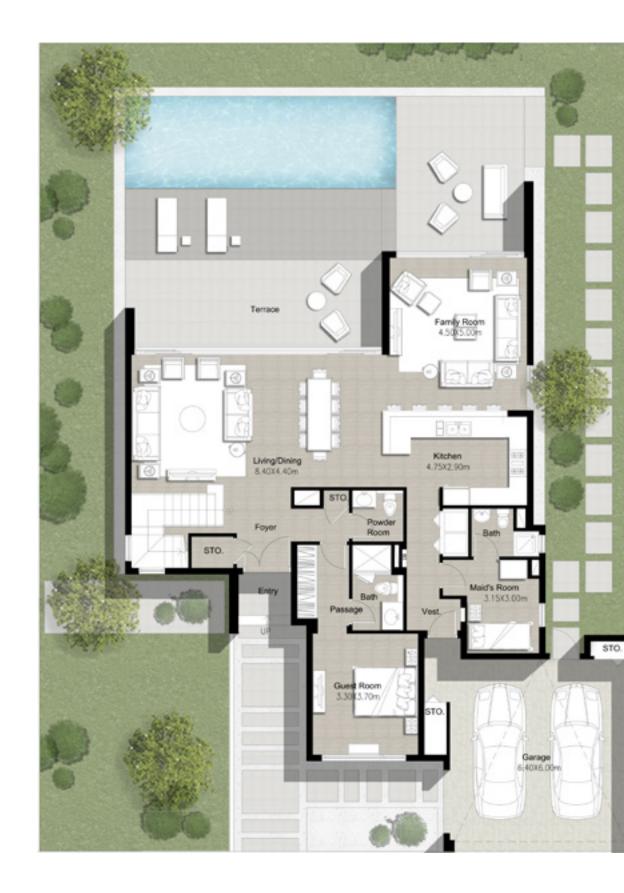

#### VILLA 5

5 Bedroom Total Built Up Area: 4,109 Sq Ft

Ground Floor

### DUBAI HILLS ESTATE

First Floor

info@tanamiproperties.ae

www.tanamiproperties.com/Projects/Sidra-3-Villas

+971 4 248 3400

+971 55 162 3236