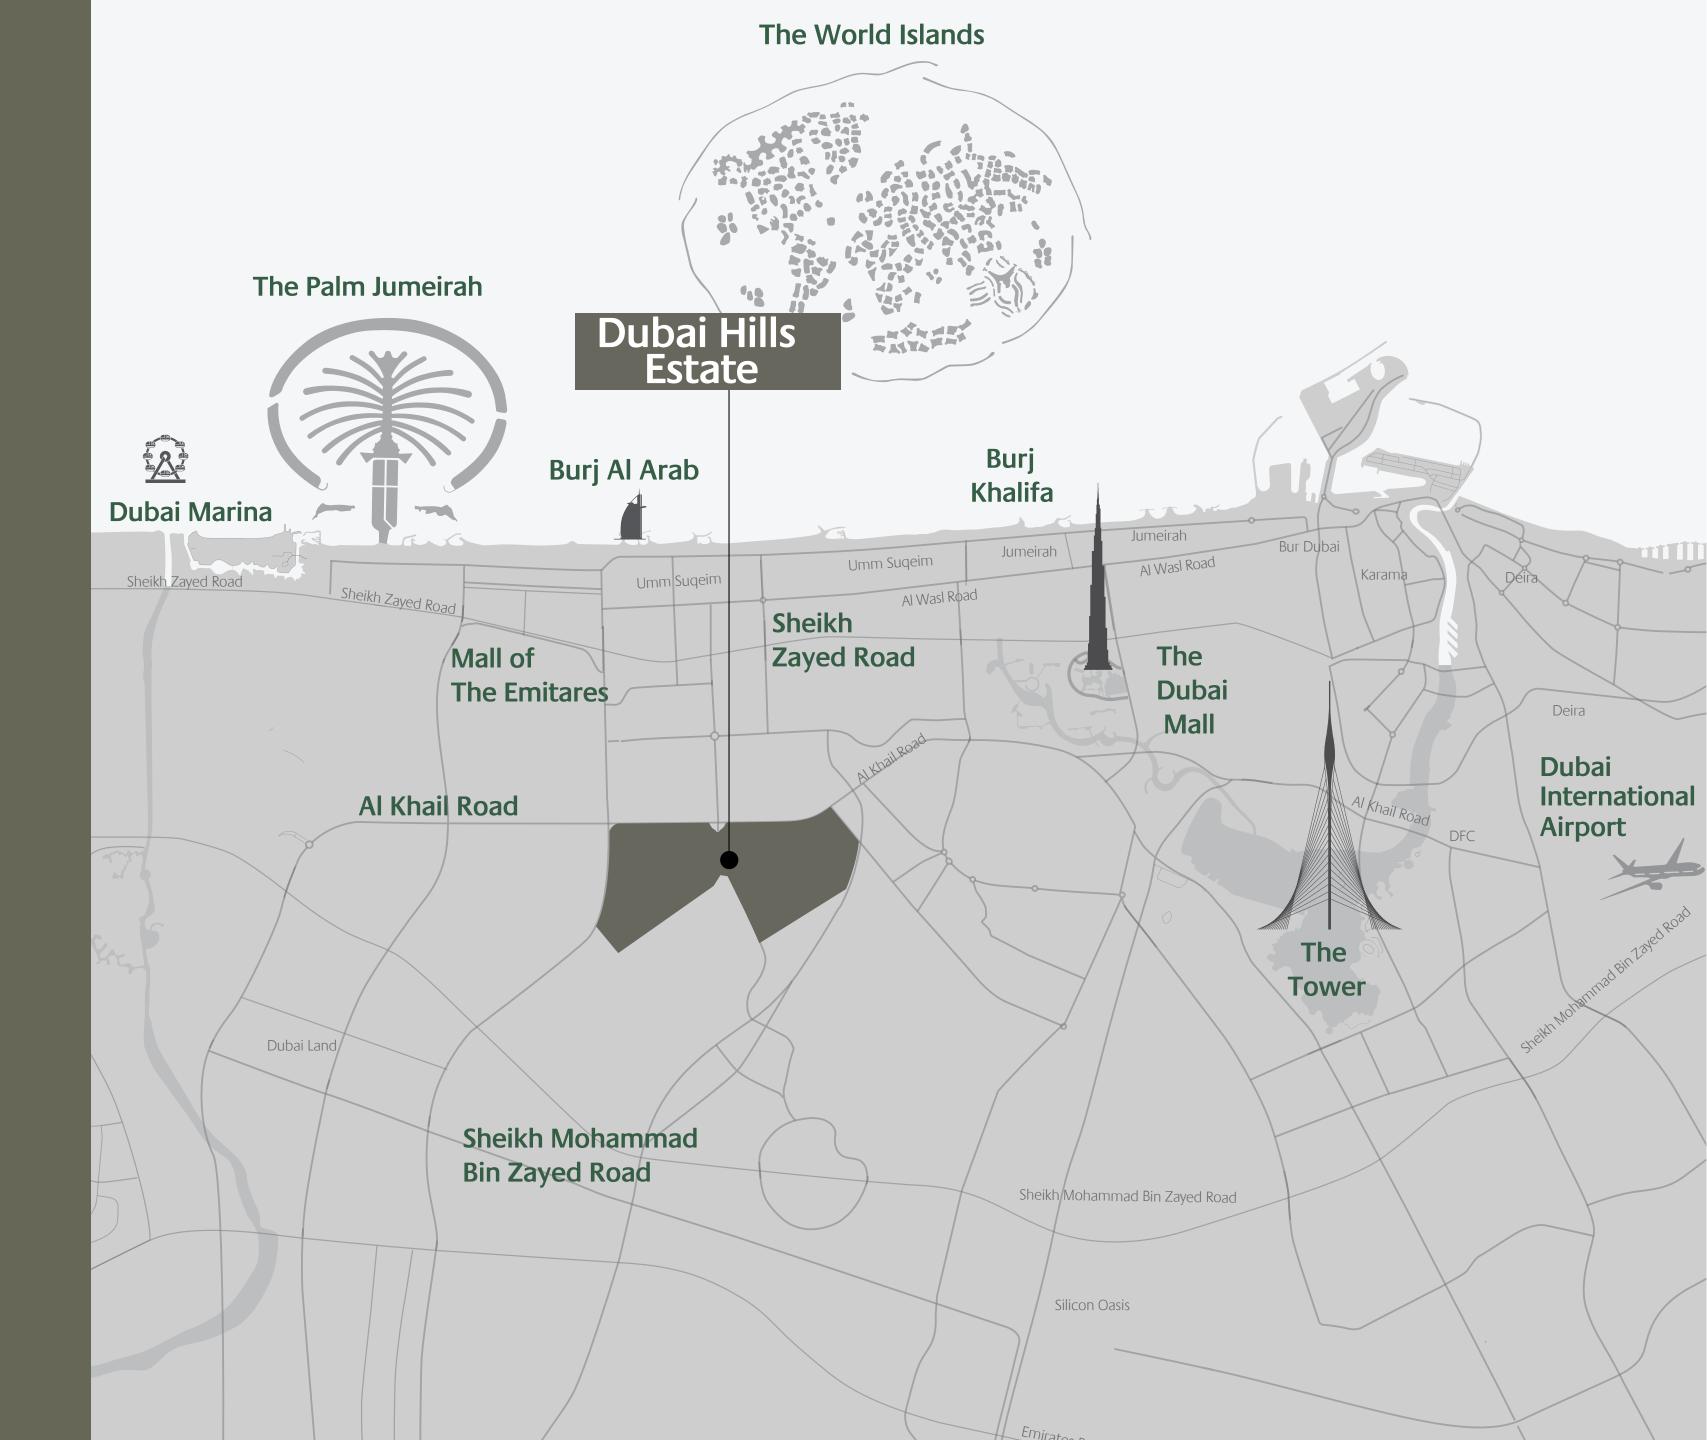

### DUBAIHILLS ESTATE

Jumeirah Beach 12 Minutes **The Dubai Mall** 10 Minutes

**Burj Khalifa** 10 Minutes **Dubai Marina** 10 Minutes

Al Maktoum Airport 35 Minutes **The Tower - DCH** 15 Minutes

**Dubai Intl Airport** 20 Minutes

DISTANCES ARE APPROXIMATE