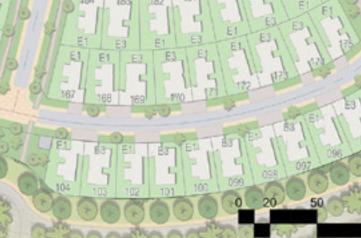

'S BEAUTY

Children's Play Areas Outdoor Gymnasium 2 Kilometre Jogging Track

Art Installations Fountains, Water Features and Splash Pad



SHOP, DINE AND BE ENTERTAINED AT A State-of-the-art Mall

Cutting-edge Cinemas Family Entertainment Venues Wide Array of Dining Options Linked Directly to Future Metro Lines Leading Fashion and Retail Outlets



### DUBAIHILLS ESTATE

Jumeirah Beach 12 Minutes **The Dubai Mall** 10 Minutes

**Burj Khalifa** 10 Minutes **Dubai Marina** 10 Minutes

Al Maktoum Airport 35 Minutes **The Tower - DCH** 15 Minutes

**Dubai Intl Airport** 20 Minutes

DISTANCES ARE APPROXIMATE















# DUBAI HILLS ESTATE



282,000 SQM REGIONAL MALL



1.120 M SQM L 18 HOLE GOLF COURSE





HOSPITALS

### DUBAI HILLS ESTATE

EMAAR | IIII MERAAS

# SIDRA3

SITE PLAN













### SIDRA 3

#### VILLA 1

3 Bedroom Total Built Up Area: 3,100 Sq Ft



Ground Floor

FLOOR PLAN 1. All dimensions are in imperial and metric, and measured from finish to finish excluding construction tolerances. 2. All materials, dimensions, and drawings are approximate only. 3. Information is subject to change without notice, at developer's absolute discretion. 4. Actual area may vary from the stated area. 5. Drawings not to scale. 6. All images used are for illustrative purposes only and do not represent the actual size, features, specifications, fittings, and furnishings. 7. The developer reserves the right to make revisions / alterations, at it's absolute discretion, without any liability whatsoever.



#### DUBAI HILLS ESTATE

First Floor





#### SIDRA 3

#### VILLA 3

4 B