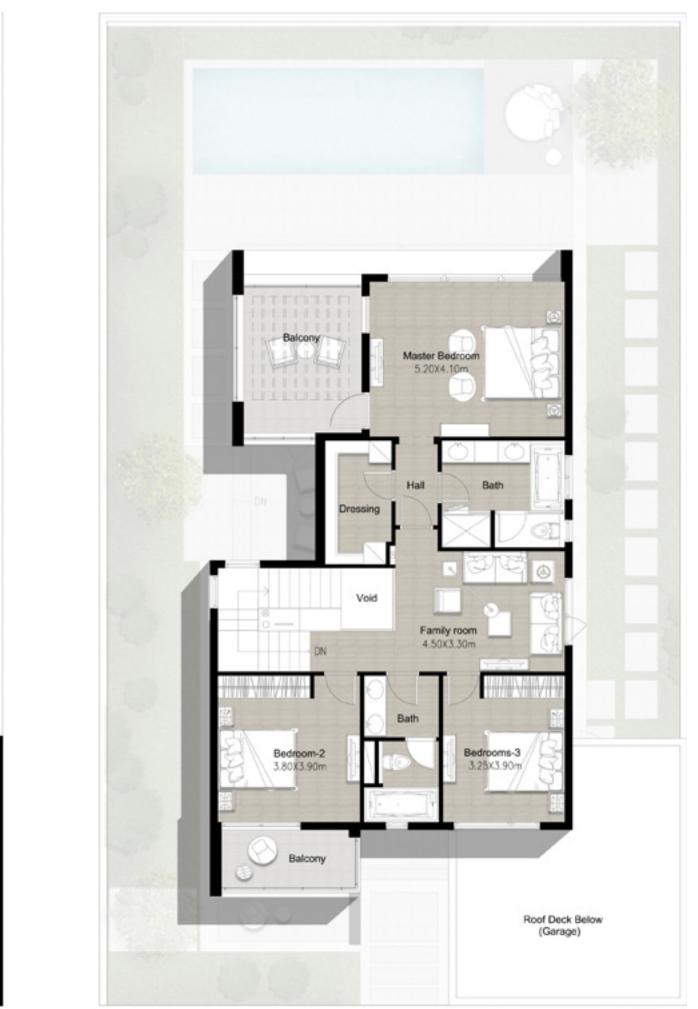

#### DUBAI HILLS ESTATE

First Floor

#### SIDRA 3

#### VILLA 5

5 Bedroom Total Built Up Area: 4,109 Sq Ft

Ground Floor