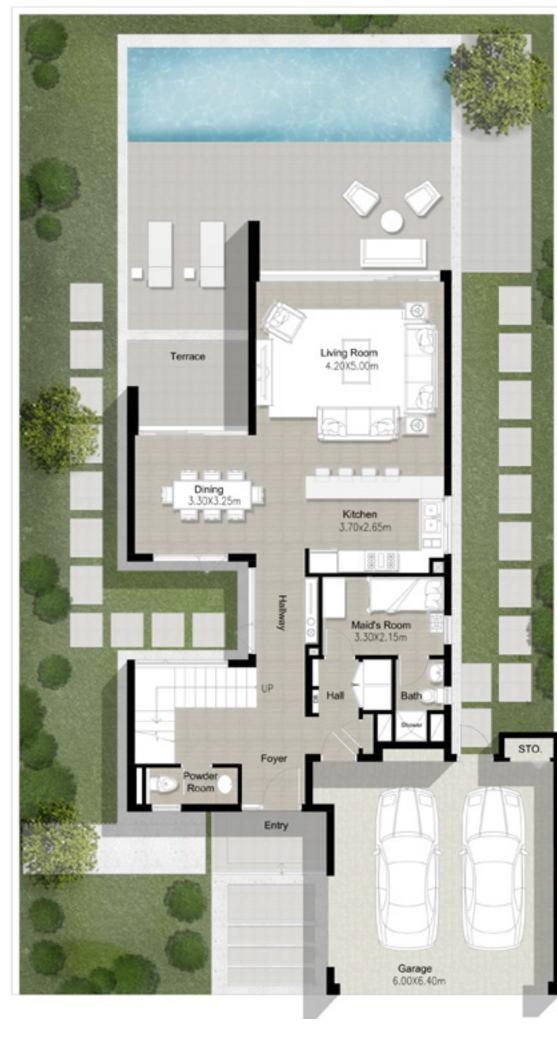

#### VILLA 1

3 Bedroom Total Built Up Area: 3,100 Sq Ft

Ground Floor

FLOOR PLAN 1. All dimensions are in imperial and metric, and measured from finish to finish excluding construction tolerances. 2. All materials, dimensions, and drawings are approximate only. 3. Information is subject to change without notice, at developer's absolute discretion. 4. Actual area may vary from the stated area. 5. Drawings not to scale. 6. All images used are for illustrative purposes only and do not represent the actual size, features, specifications, fittings, and furnishings. 7. The developer reserves the right to make revisions / alterations, at it's absolute discretion, without any liability whatsoever.