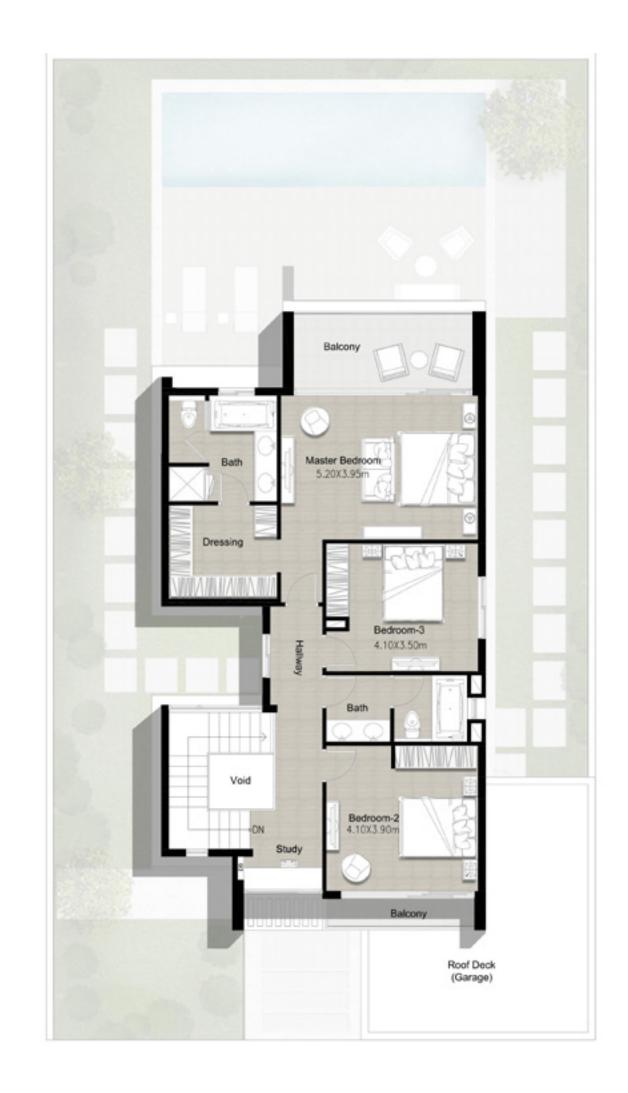

#### DUBAI HILLS ESTATE

First Floor

#### SIDRA 3

#### VILLA 3

4 Bedroom Total Built Up Area: 3,533 Sq Ft

Ground Floor

FLOOR PLAN 1. All dimensions are in imperial and metric, and measured from finish to finish excluding construction tolerances. 2. All materials, dimensions, and drawings are approximate only. 3. Information is subject to change without notice, at developer's absolute discretion. 4. Actual area may vary from the stated area. 5. Drawings not to scale. 6. All images used are for illustrative purposes only and do not represent the actual size, features, specifications, fittings, and furnishings. 7. The developer reserves the right to make revisions / alterations, at it's absolute discretion, without any liability whatsoever.