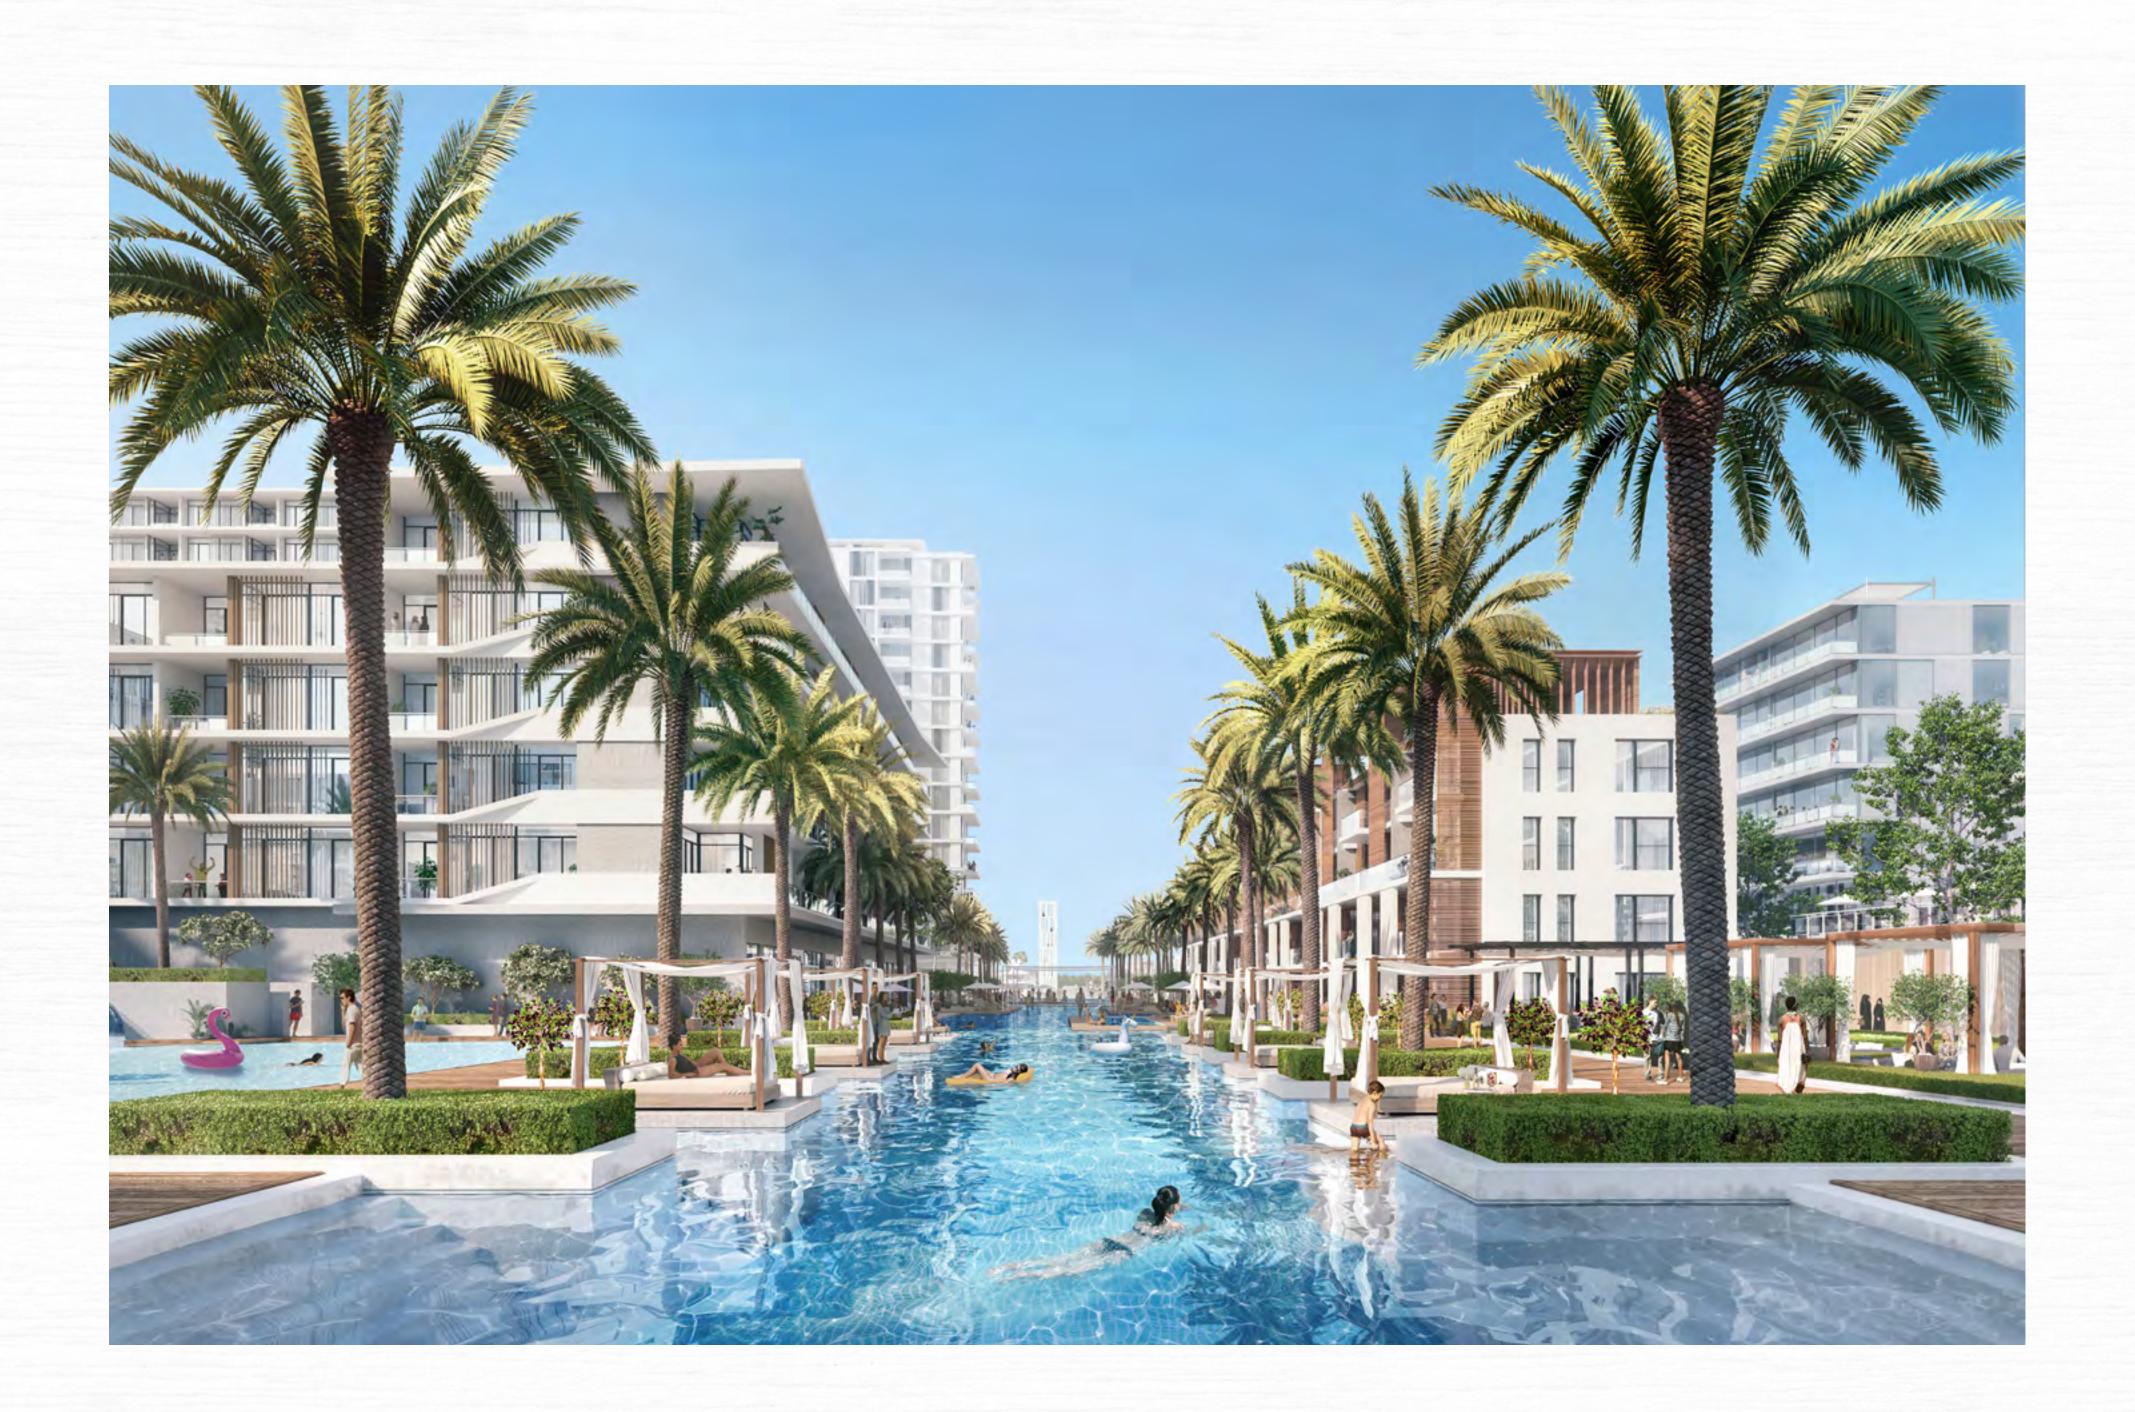

# THE CANAL POOL

Your luxury home at SEASHORE opens up to a 500m Venetianstyle canal; a swimming pool that's more than half the height of the Burj Khalifa, lined with lush palm trees and cabanas.

Now, how's that for the ultimate year-round sunshine vibe you crave?

# COMMUNITY FEATURES

- 1 THE CANAL POOL
- 2 RECREATIONAL COURTS
- 3 COMMUNITY PARK
- 4 WATERFRONT PLAZA
- 5 BOARDWALK PROMENADE
- 6 BERTHS
- 7 SPLASH PARK
- 8 SCHOOL