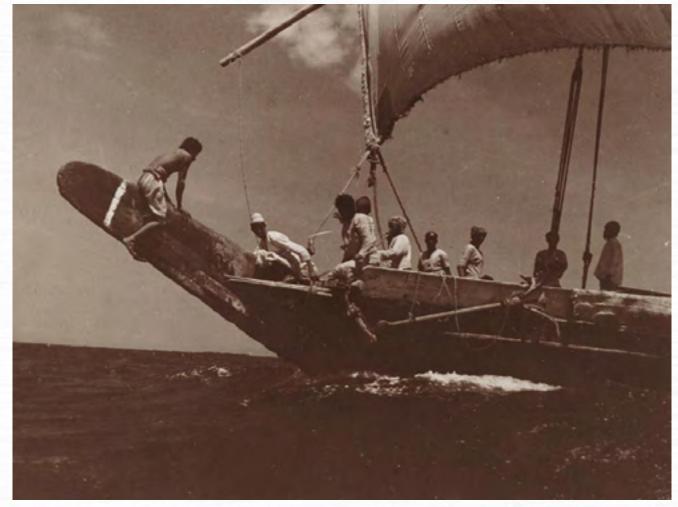

## A UNIQUE HERITAGE...

From fishermen and pearl divers to dhow builders and traders, few cities in the world can boast such richness of maritime history.

Memories of Dubai are inherently tied to the sea. Since the early 1900s, rich cargoes from across the world have been traversing its shores.

By the 1970s, the soaring trade of Dubai, or 'City of Merchants' as it was fondly called, demanded a new infrastructure; the late Sheikh Rashid bin Saeed Al Maktoum conceived the idea of dredging Dubai Creek to allow large shipping vessels to enter.

Sheik Rashid's dream flourished to become the commercial centre between the east and the west - MINA RASHID.