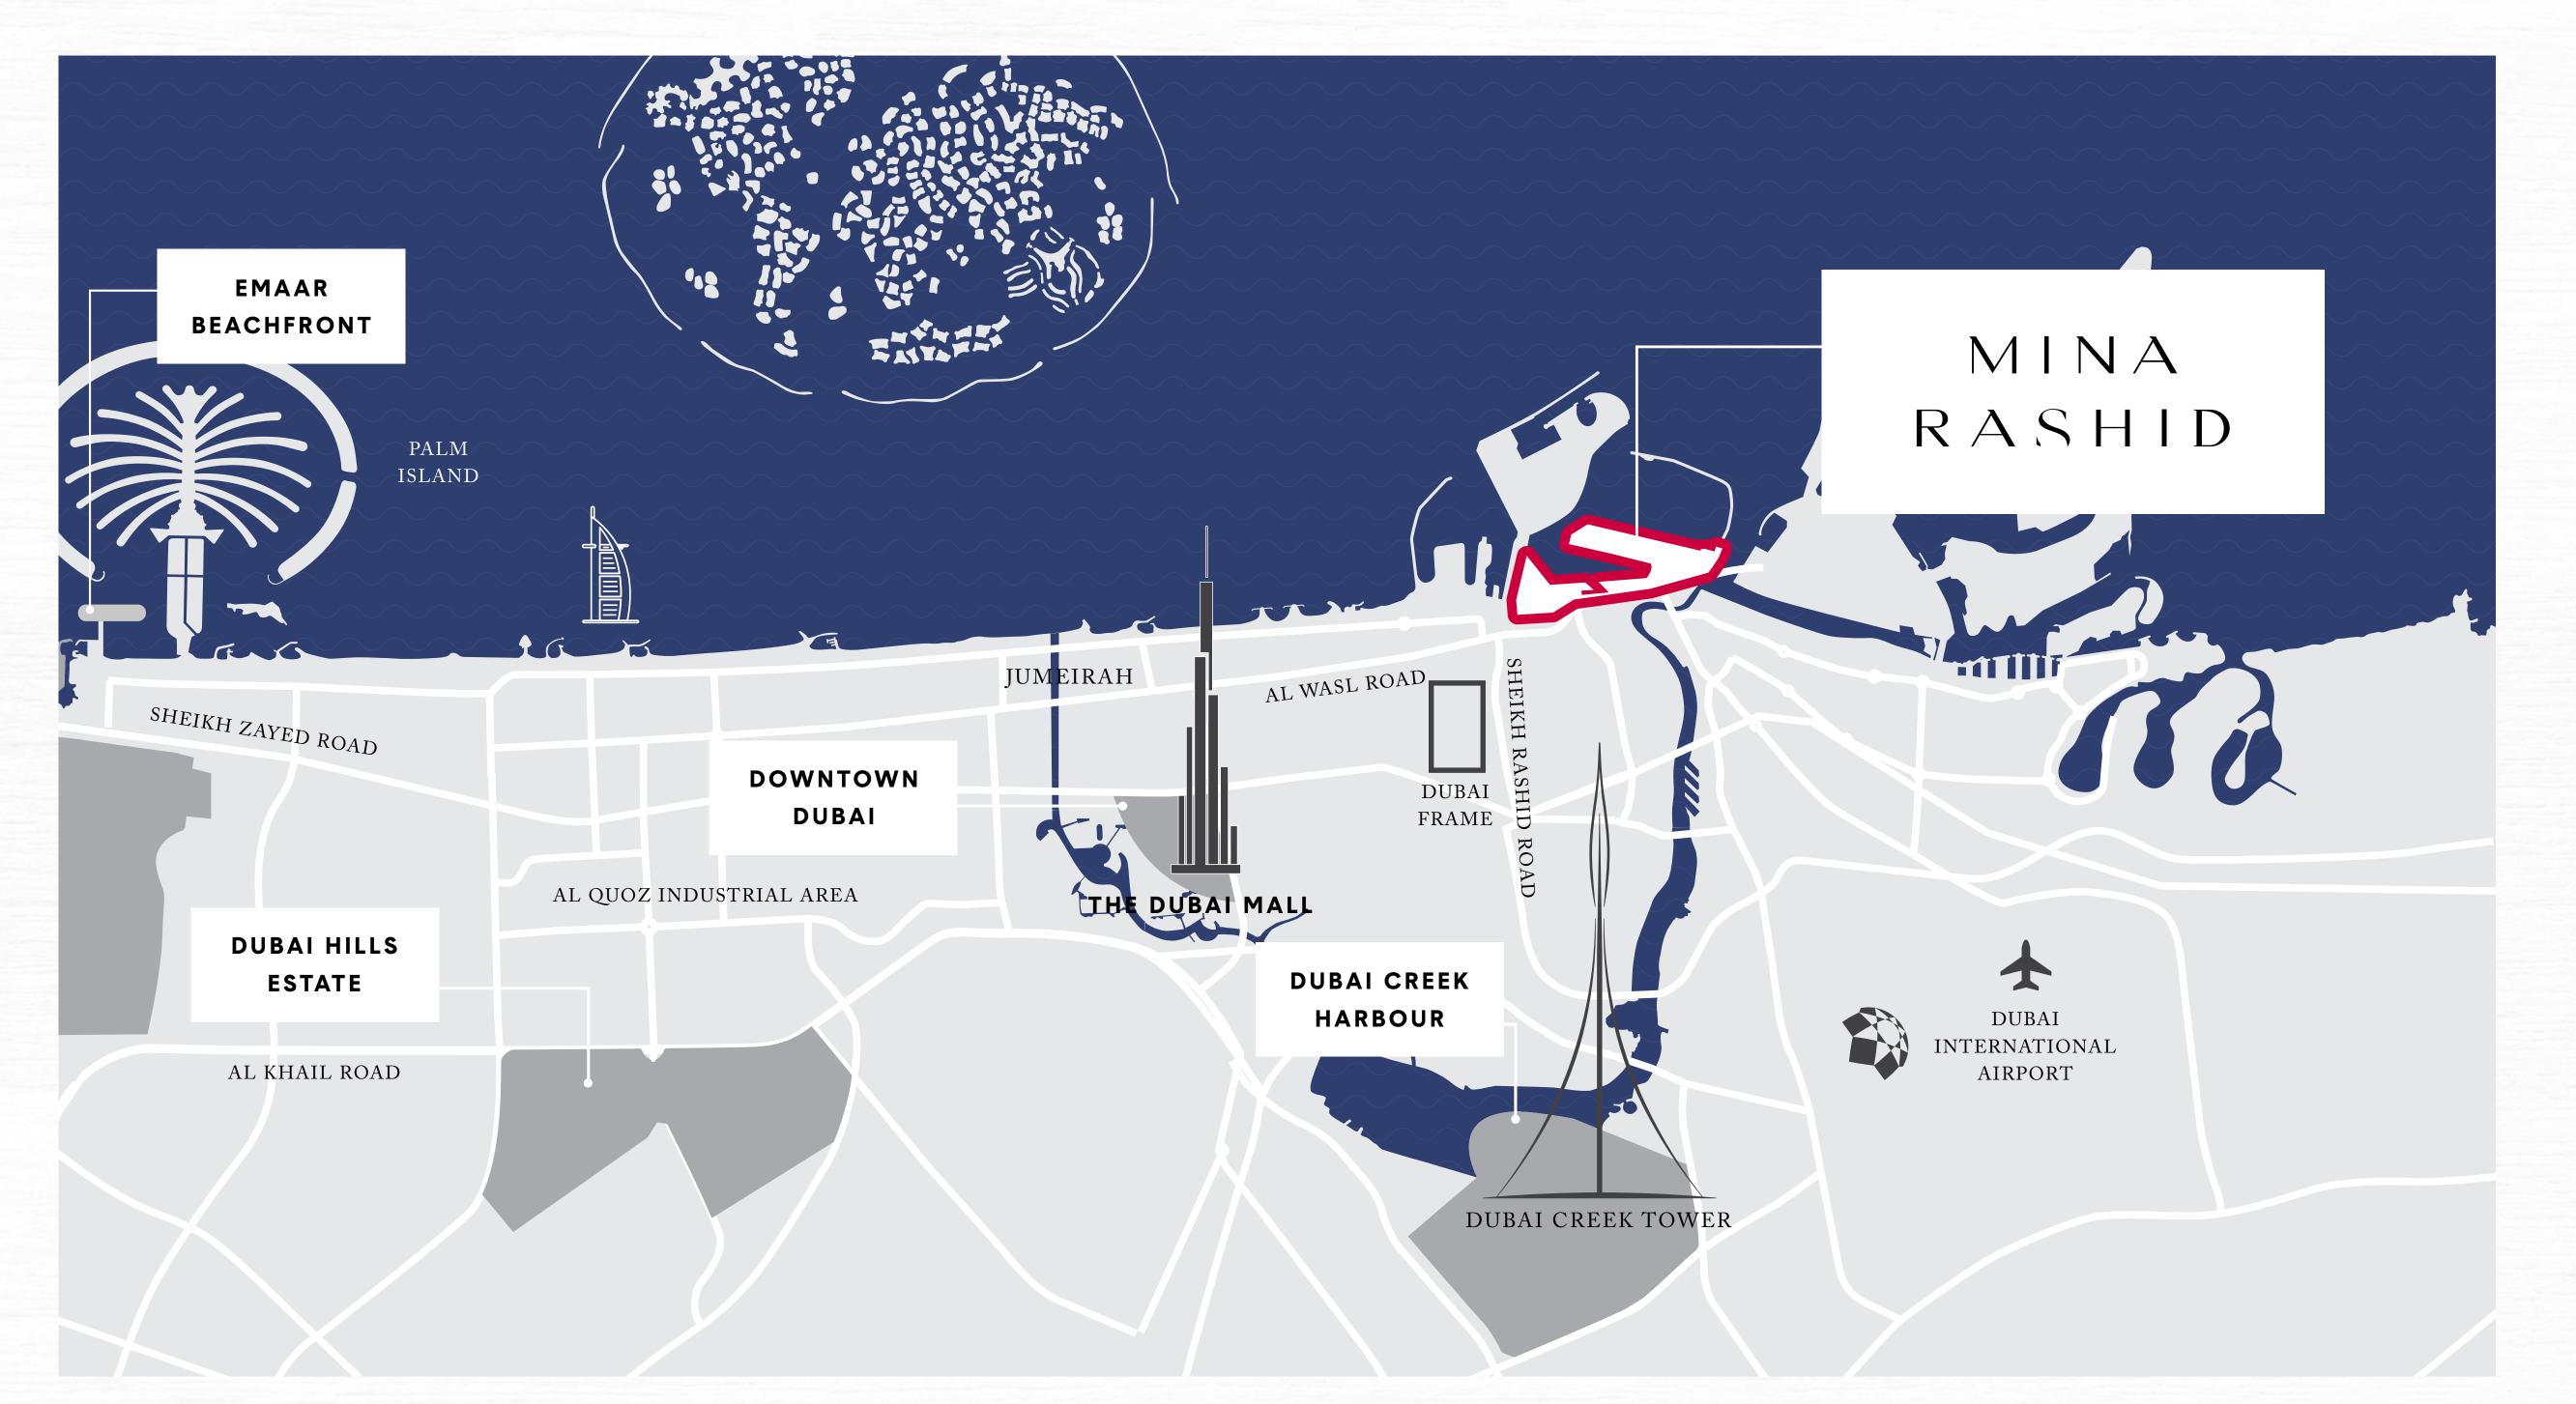

RIVIERA LIFESTYLE

CHARMING
CRA
COASTAL
TYLE
TOWN

RICH CULTURAL LIFE

10
MINUTES TO
SHEIKH ZAYED ROAD

15
MINUTES TO
DUBAI INTERNATIONAL
AIRPORT

20
MINUTES TO
DOWNTOWN DUBAI

20
MINUTES TO
THE DUBAI MALL /
BURJ KHALIFA

20
MINUTES TO
DUBAI CREEK HARBOUR