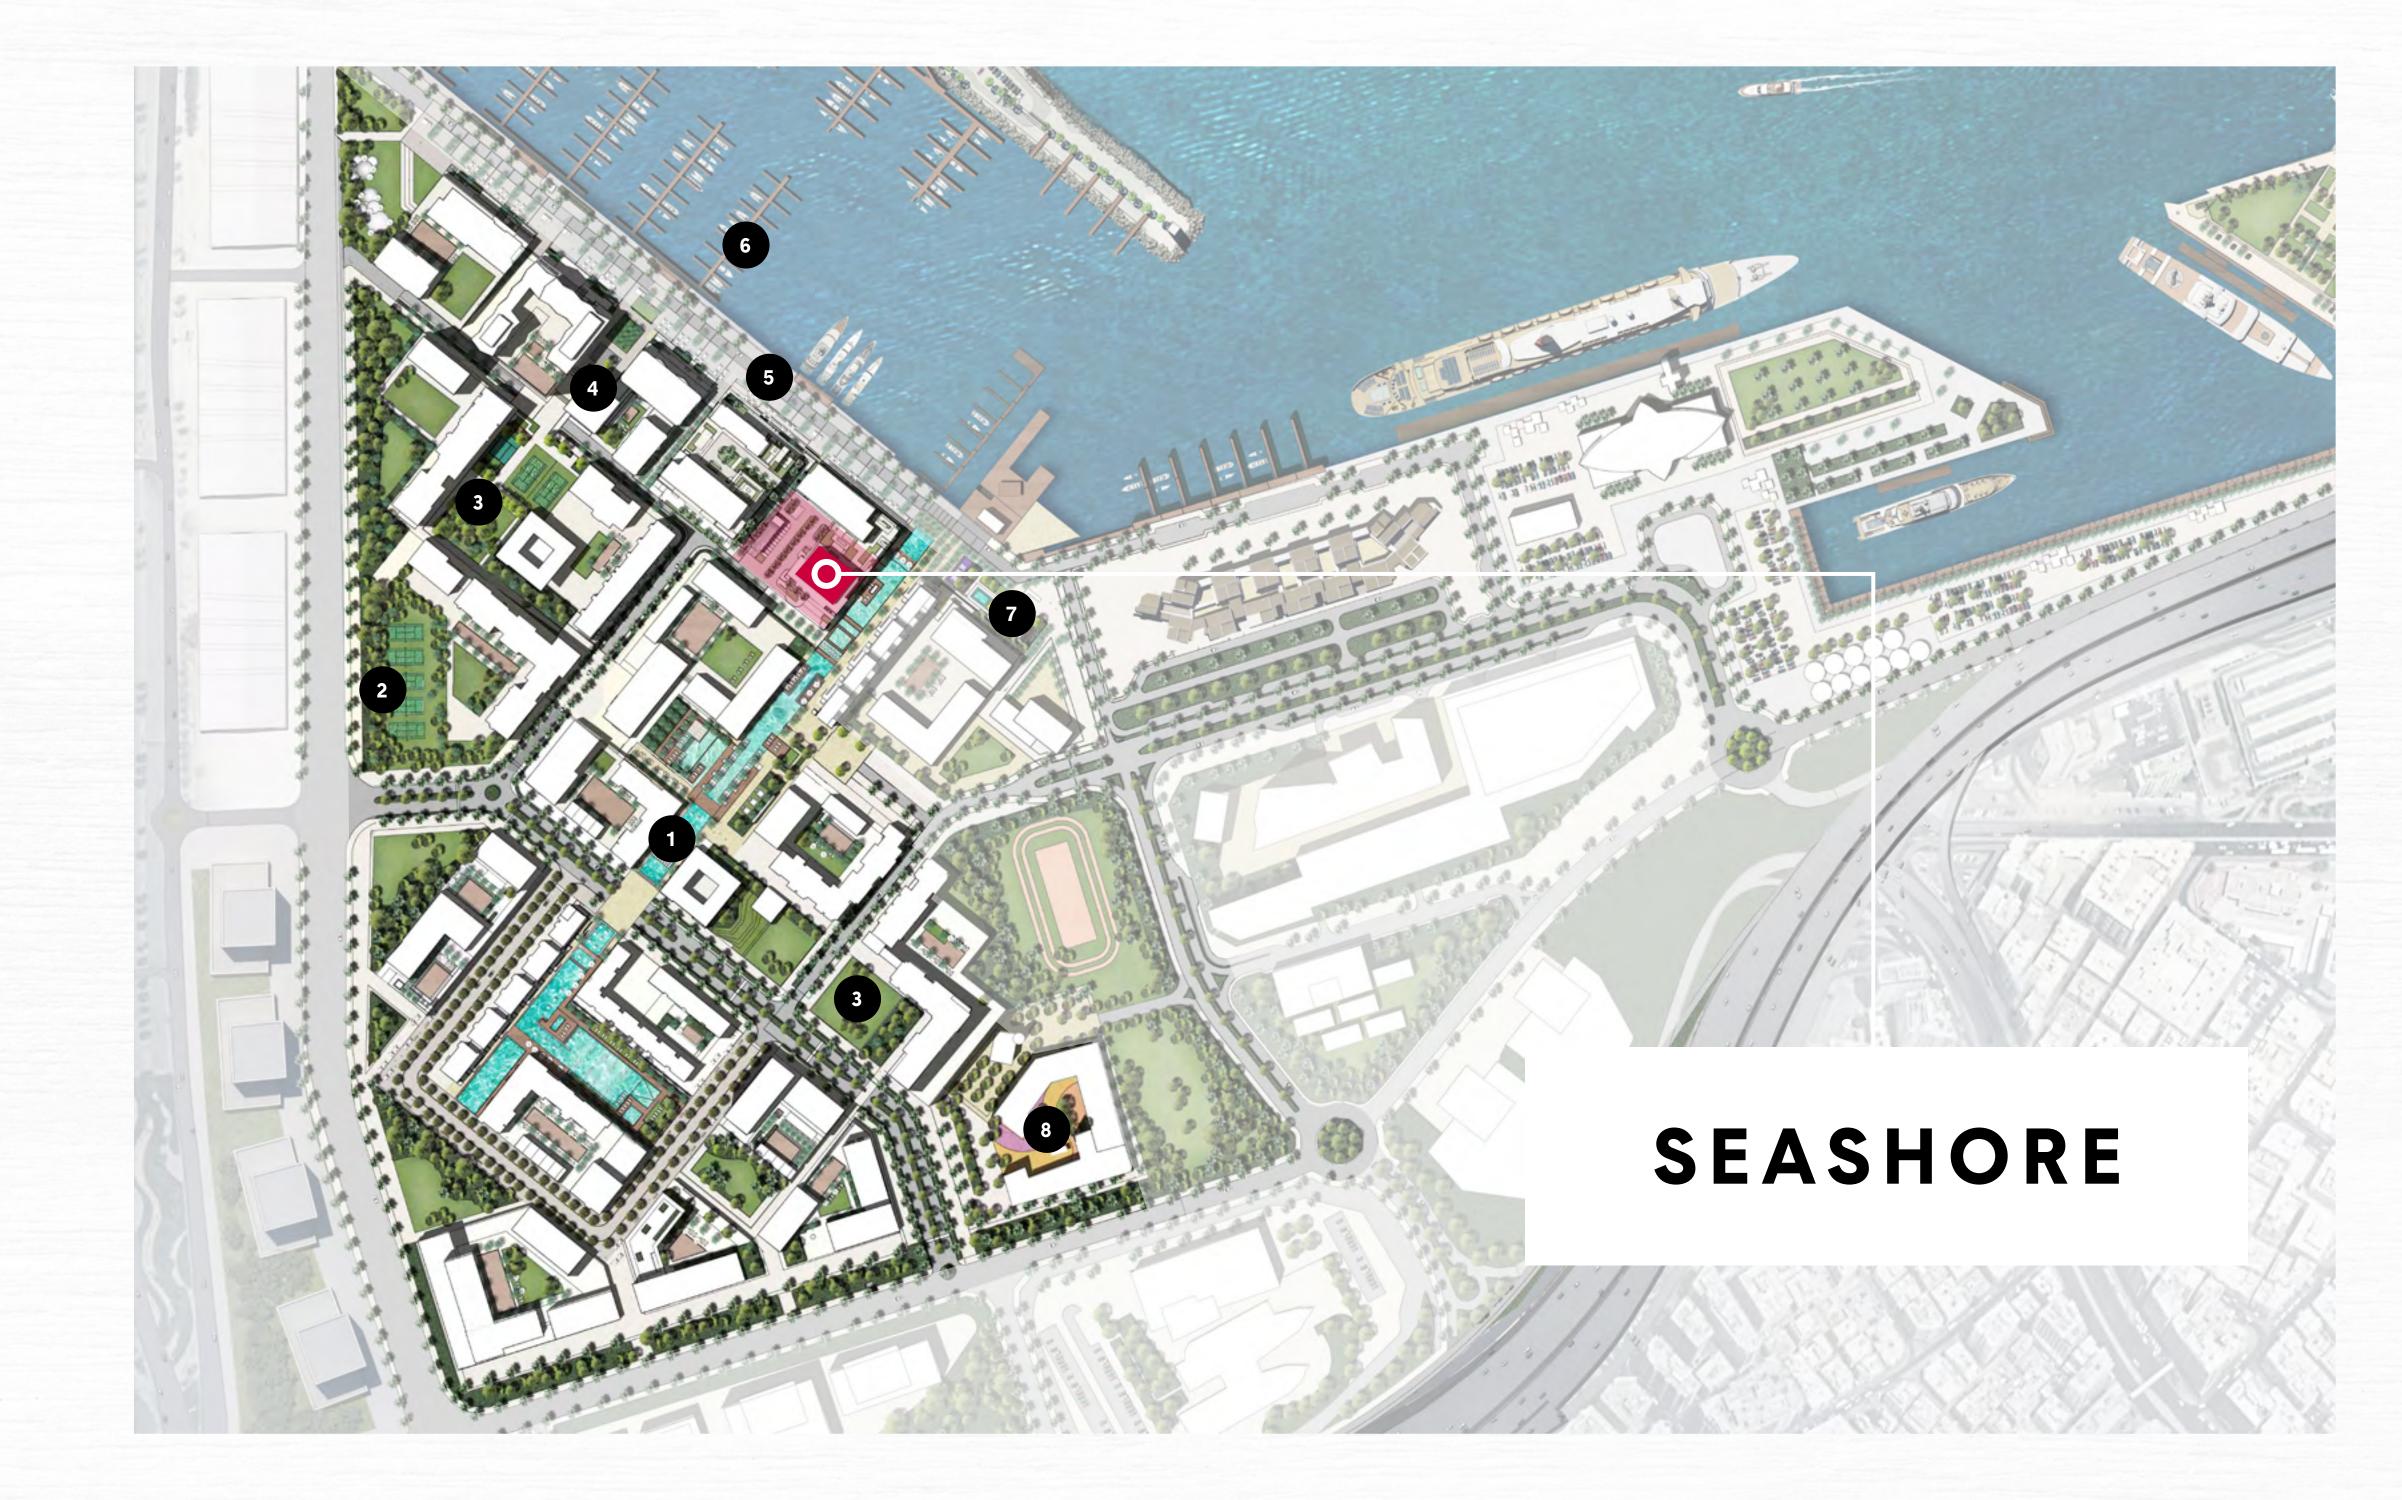

# MINA RASHID

DUBAI'S ONLY FREEZONE WATERFRONT DESTINATION

- MARINA, PROMENADE & THE DUBAI MALL BY THE SEA
- FLOATING RESTAURANTS
- 2 THE CANAL POOL
- 9 THE BEACH & VENETIAN PIAZZA

3 QE2

- 10 THE THEATRE
- 4 HOSPITALITY ON THE WATER
- 11 FERRY STATION
- 5 FOUNDER'S HOUSE
- 12 BOUTIQUE HOTEL
- 6 PEDESTRIAN BRIDGE
- PRIVATE BEACH
  CLUB

7 THE MUSEUM

14 MARINA FITNESS 72

#### SEASHORE