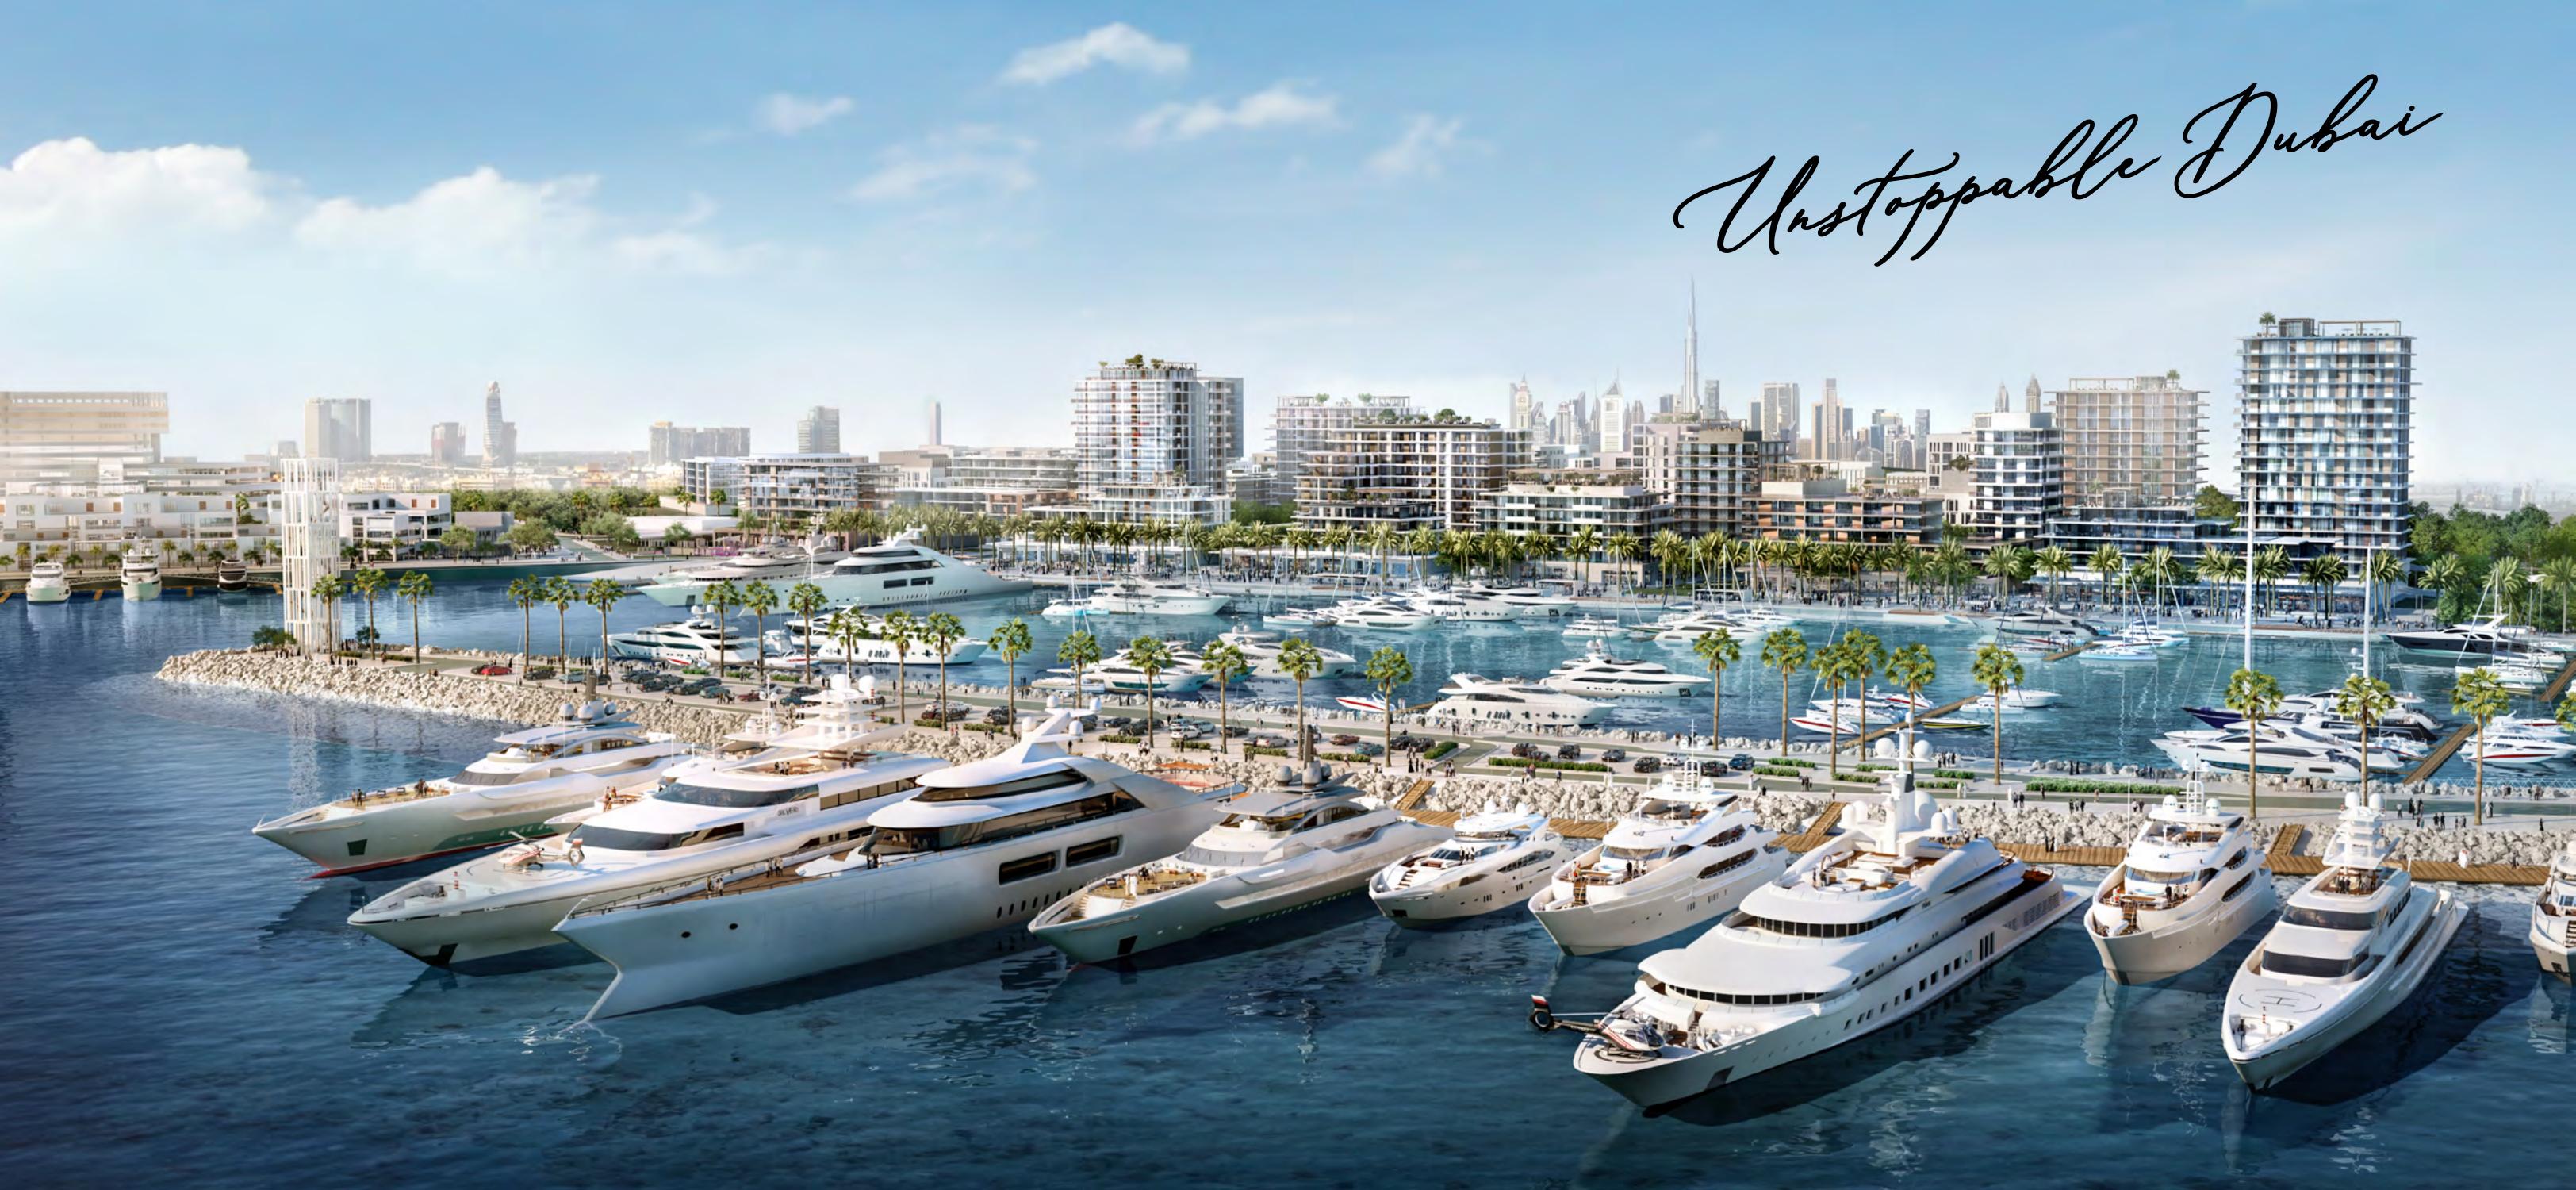

# MINA RASHID

DUBAI'S ONLY FREEZONE WATERFRONT DESTINATION

- MARINA, PROMENADE & THE DUBAI MALL BY THE SEA
- FLOATING RESTAURANTS
- 2 THE CANAL POOL
- 9 THE BEACH & VENETIAN PIAZZA

3 QE2

- 10 THE THEATRE
- 4 HOSPITALITY ON THE WATER
- 11 FERRY STATION
- 5 FOUNDER'S HOUSE
- 12 BOUTIQUE HOTEL
- 6 PEDESTRIAN BRIDGE
- PRIVATE BEACH
  CLUB

7 THE MUSEUM

14 MARINA FITNESS 72

# COMMUNITY FEATURES

- 1 THE CANAL POOL
- 2 RECREATIONAL COURTS
- 3 COMMUNITY PARK
- 4 WATERFRONT PLAZA
- 5 BOARDWALK PROMENADE
- 6 BERTHS
- 7 SPLASH PARK
- 8 SCHOOL