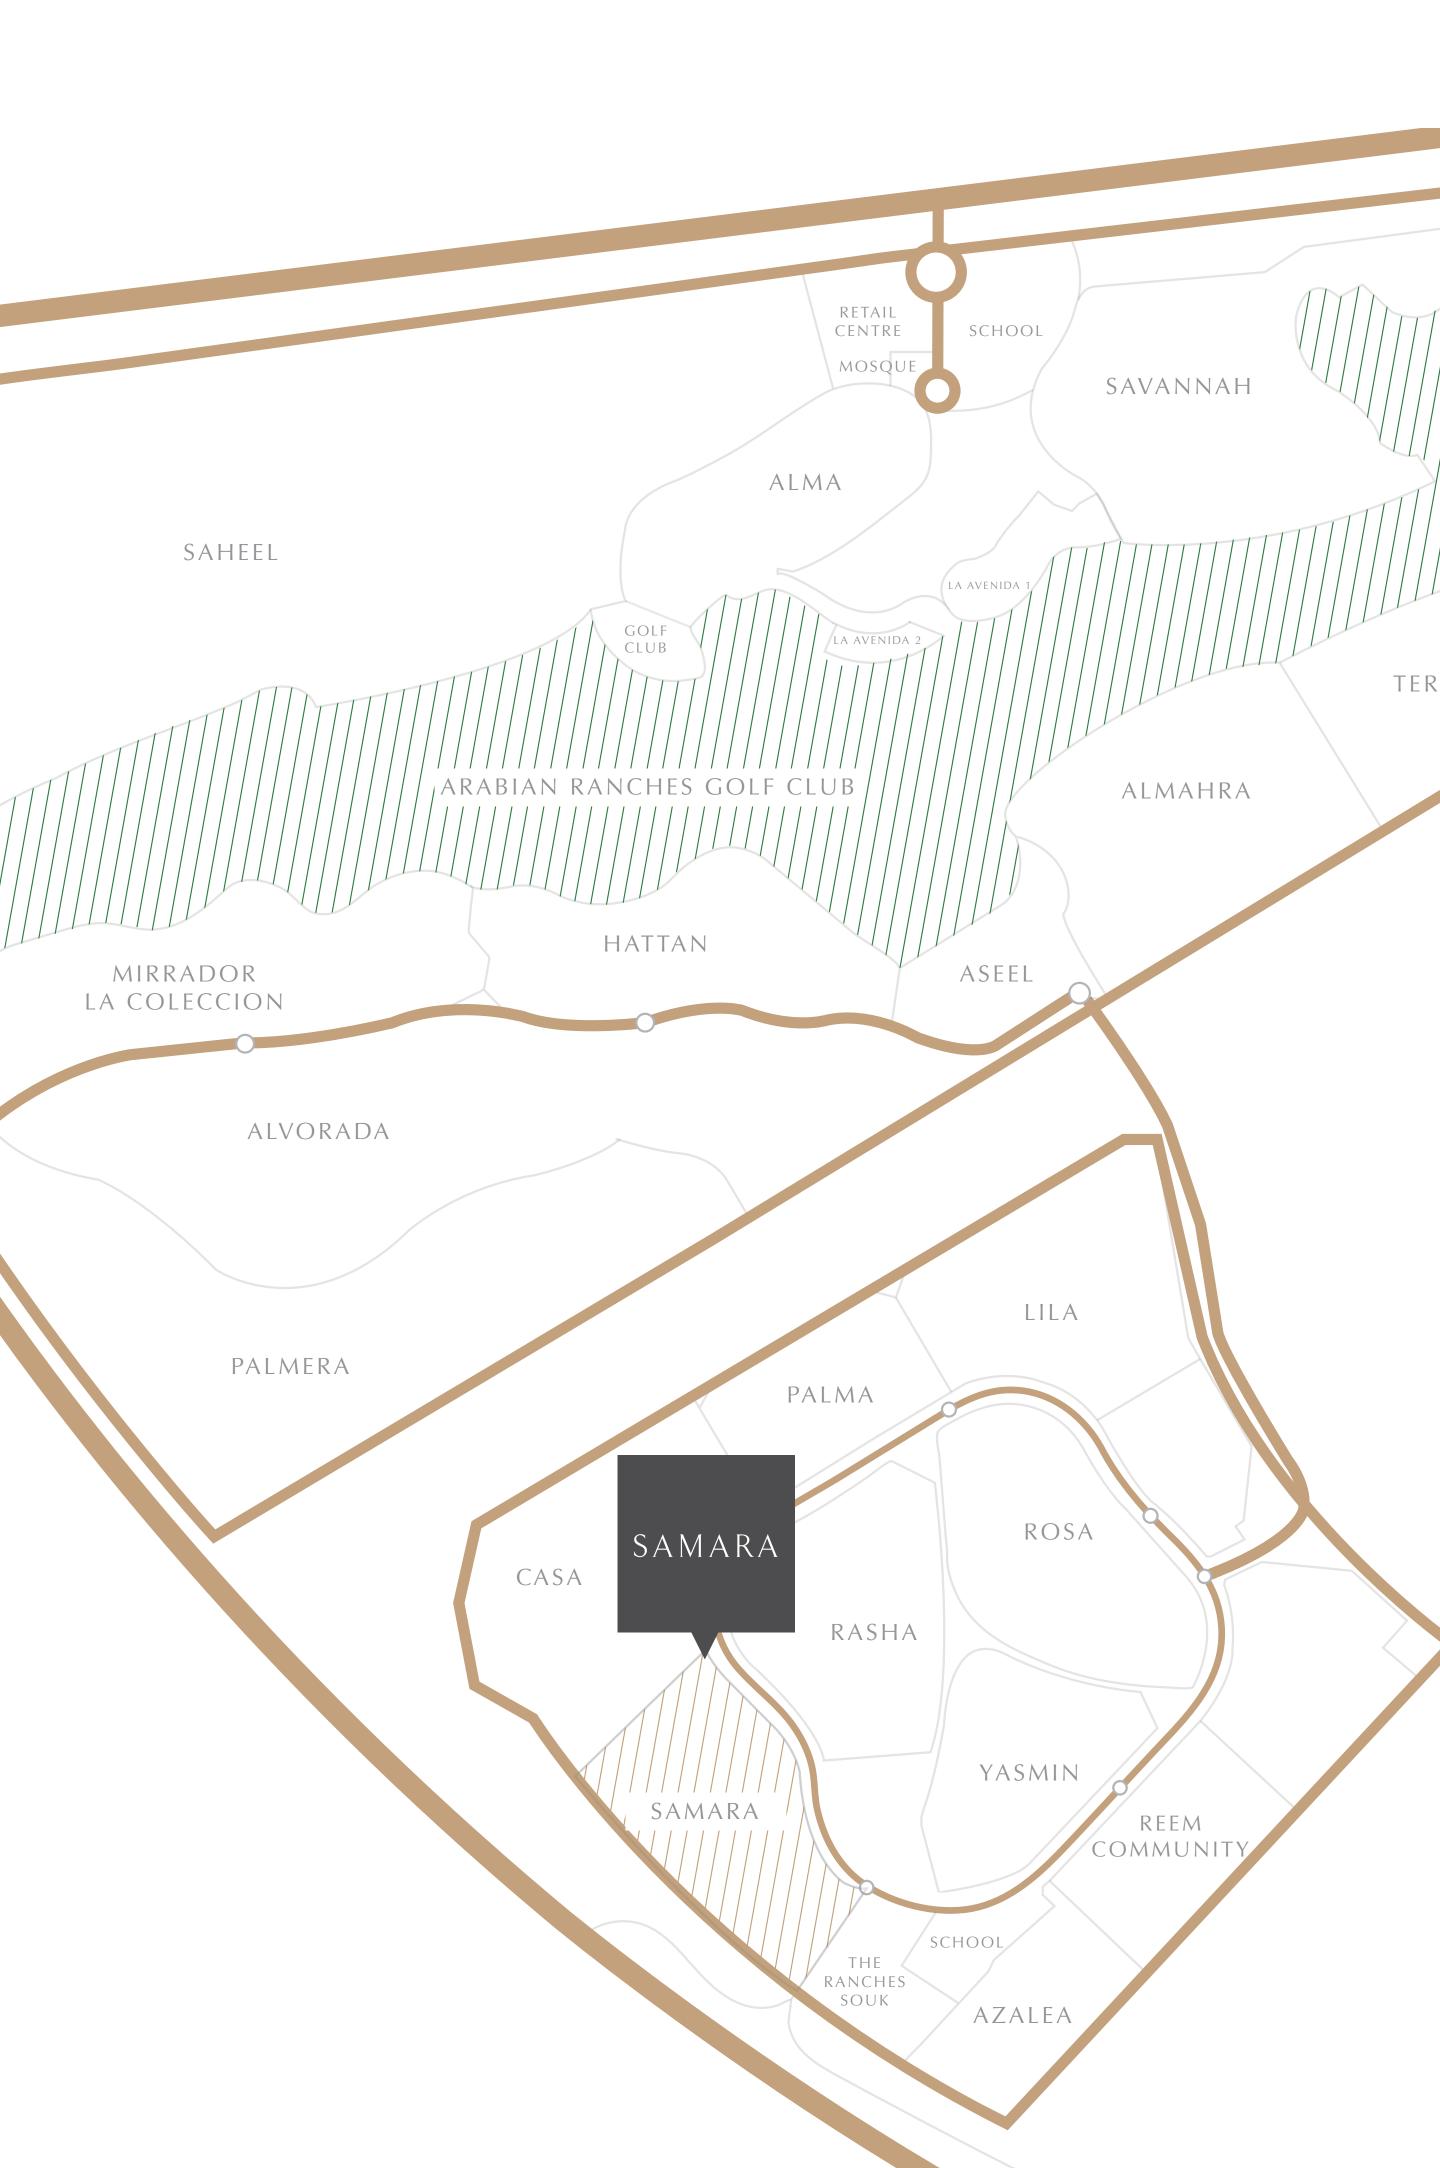

Al Maktoum Int'l Airport

(30 minutes)

Downtown

Dubai

(25 minutes)

Accessible via Al Qudra Road, Samara is a wonderfully green oasis with a superb central location within the Arabian Ranches community. This tranquil community is unique in that it is tucked away from the bustle of the city, but just a short drive from the city's renowned attractions, including Dubai Marina and Downtown Dubai.

### LOCATION