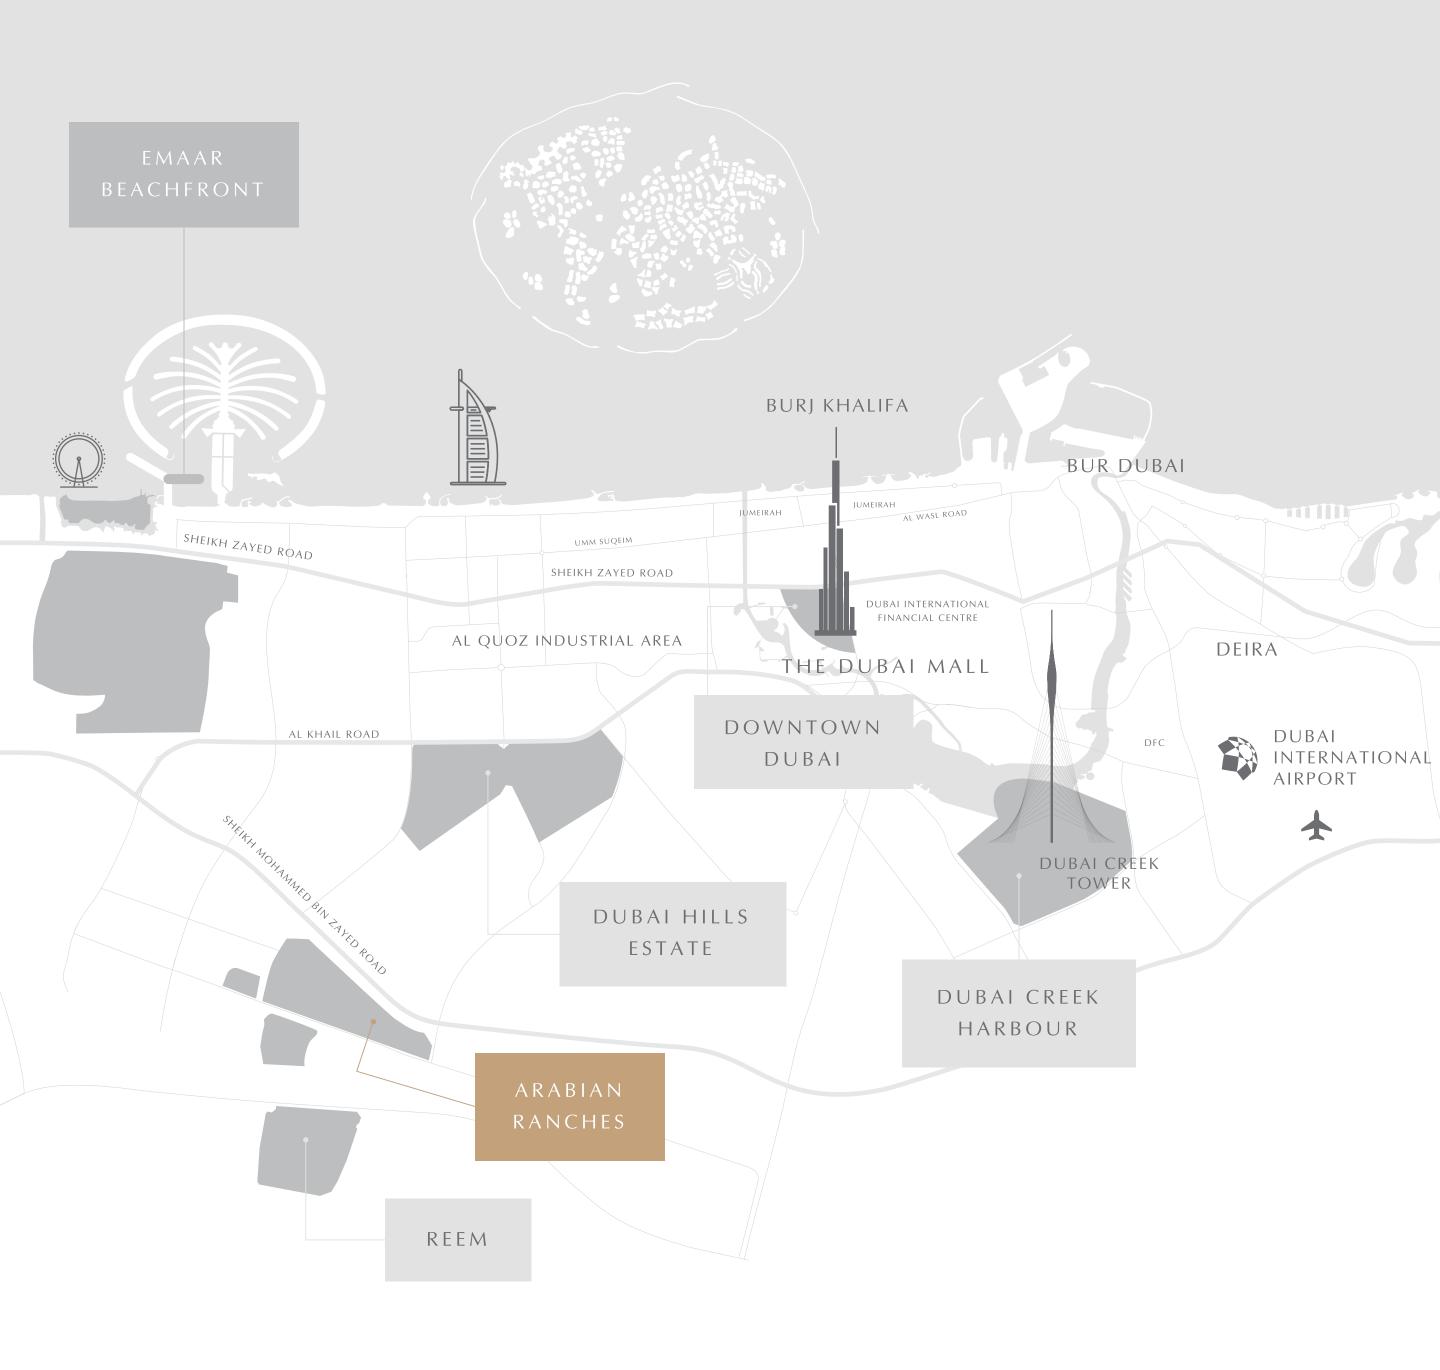

Al Maktoum Int'l Airport

(30 minutes)

Downtown

Dubai

(25 minutes)

Accessible via Al Qudra Road, Samara is a wonderfully green oasis with a superb central location within the Arabian Ranches community. This tranquil community is unique in that it is tucked away from the bustle of the city, but just a short drive from the city's renowned attractions, including Dubai Marina and Downtown Dubai.

### LOCATION