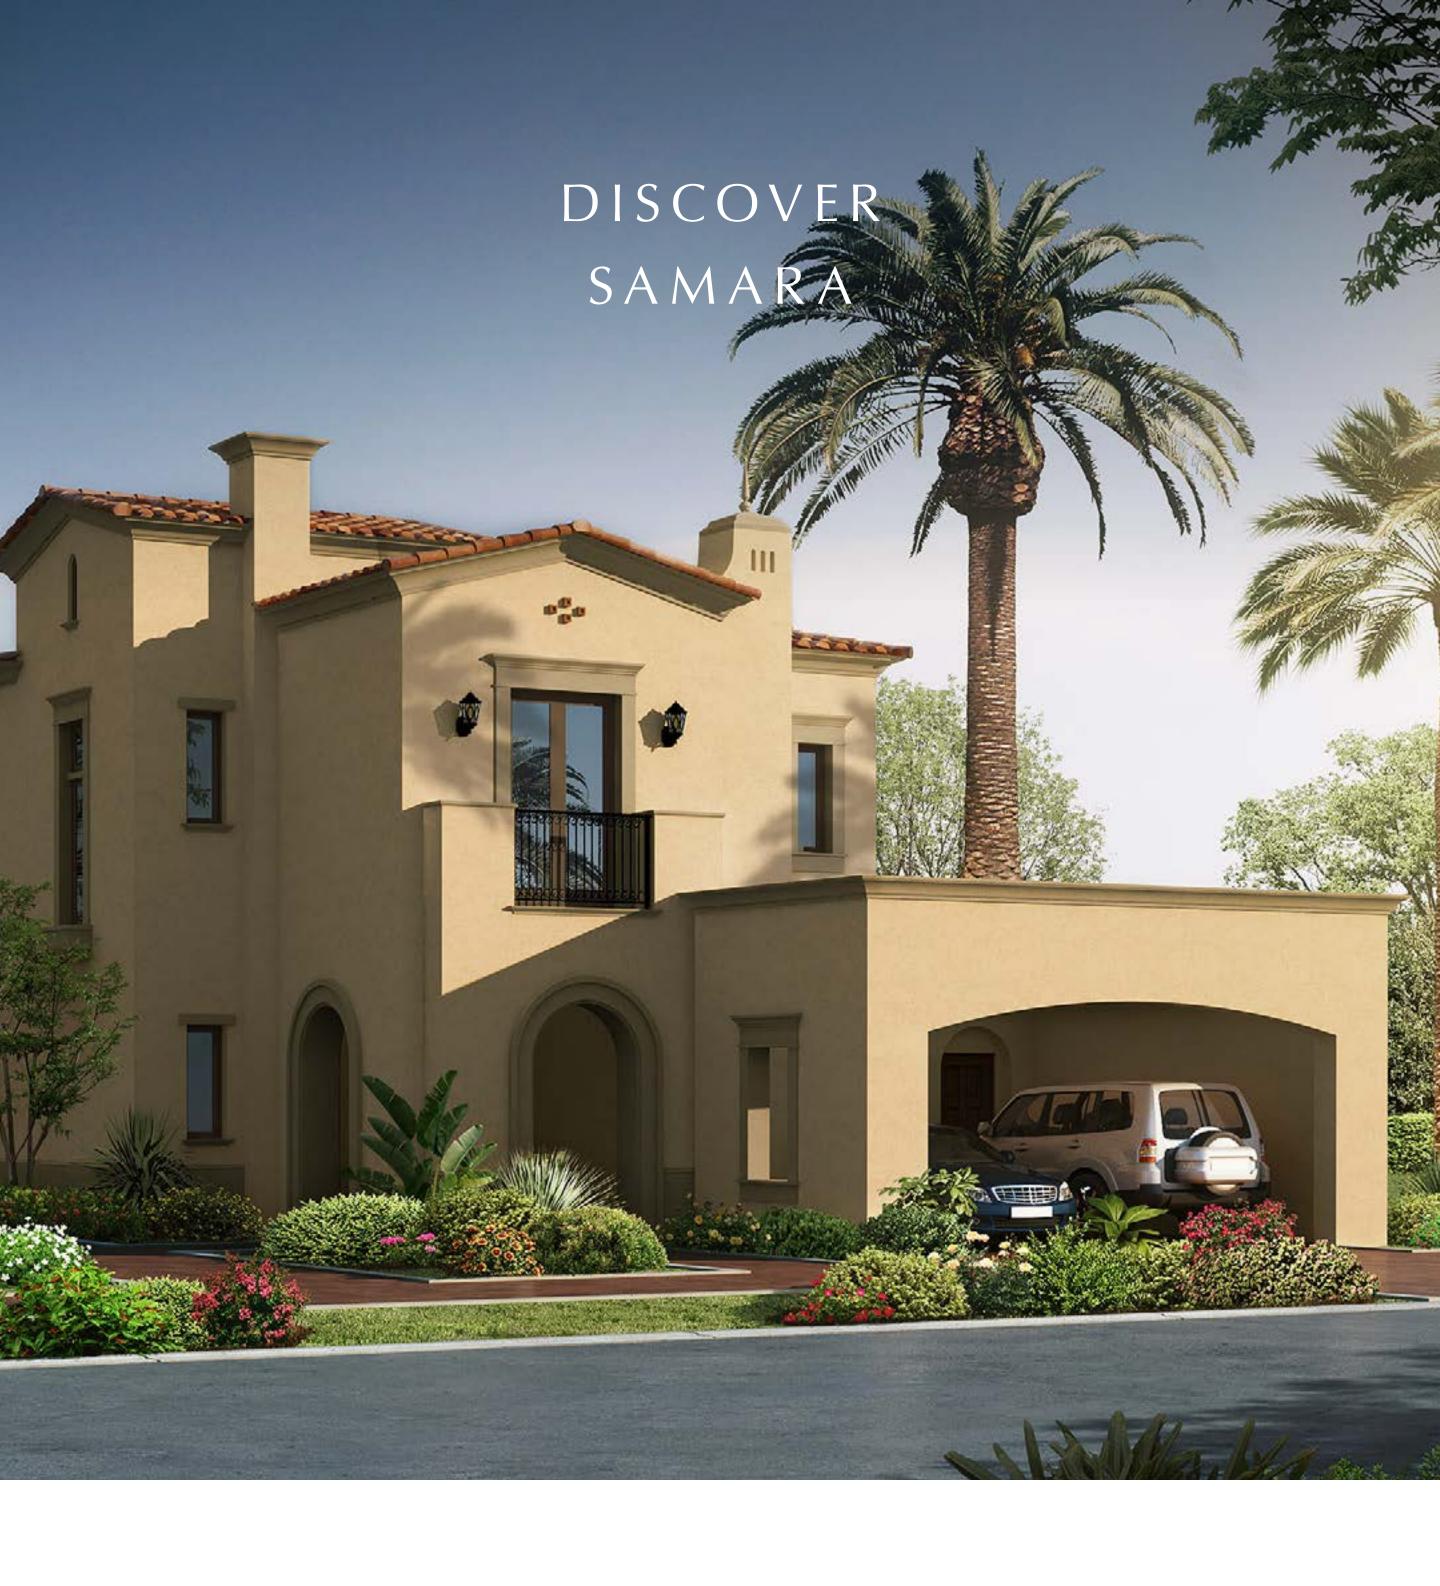

### SAIMARA

EMAAR

## DESERT-THEMED COMMUNITY

A breathtaking desert-themed development set on 6.67 million square metres, Arabian Ranches features an 18-hole championship golf course nestling in Arabian Ranches I, and luxury homes set in a tranquil landscape across Arabian Ranches I and II, only a short distance from Burj Khalifa and Downtown Dubai.