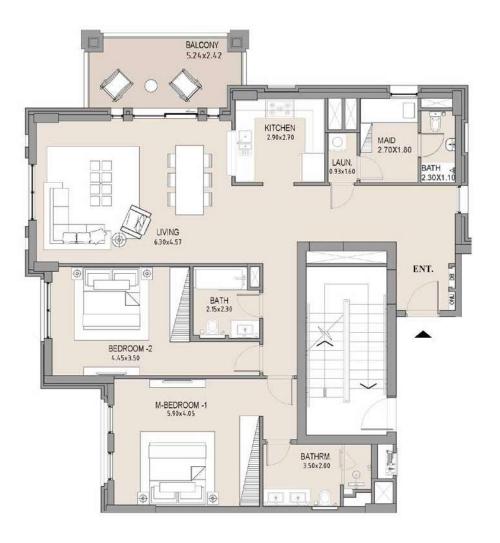

#### 3 BEDROOM

#### APARTMENT TYPE B

LEVEL 1

Disclaimer: Plans, details and unit orientation included are indicative only and are subject to change by the developer/seller at its sole discretion without notice and/or liability. All images, including features, finishes, furnishings, view and scale are illustrative only. Final areas, orientation, dimensions, layout and materials may differ from those stated.