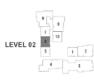

#### APARTMENT TYPE A LEVEL 2

|  | UNIT<br>NO. | SUITE<br>AREA |      |       | CONY | TOTAL<br>AREA |      |
|--|-------------|---------------|------|-------|------|---------------|------|
|  | 201         | SQM           | SQFT | SQM   | SQFT | SQM           | SQFT |
|  |             | 63.83         | 687  | 33.42 | 360  | 97.25         | 1047 |
|  |             |               |      |       |      |               |      |

#### APARTMENT TYPE A LEVEL 2

| 200 |  |
|-----|--|
|     |  |
| B1  |  |

| SUITE |      | BALCONY<br>AREA |              | TOTAL<br>AREA     |                       |
|-------|------|-----------------|--------------|-------------------|-----------------------|
| SQM   | SQFT | SQM             | SQFT         | SQM               | SQFT                  |
| 63.75 | 686  | 8.19            | 88           | 71.94             | 774                   |
|       | SQM  | SQM SQFT        | SQM SQFT SQM | SQM SQFT SQM SQFT | SQM SQFT SQM SQFT SQM |