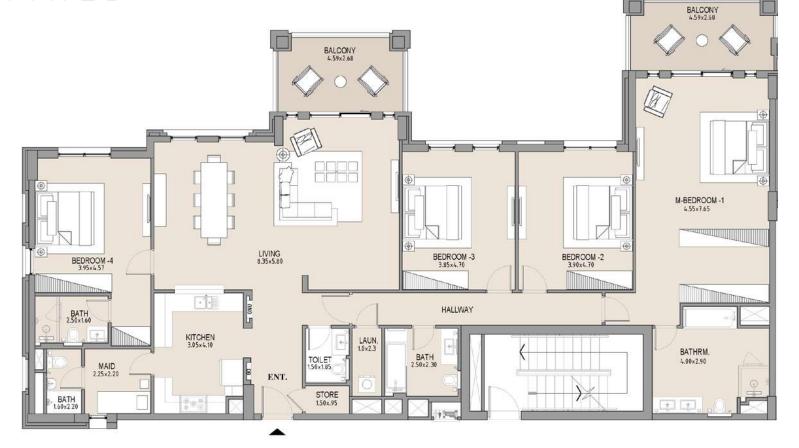

#### APARTMENT TYPE B

LEVEL 5

BALCONY 4.59×2.68

Disclaimer: Plans, details and unit orientation included are indicative only and are subject to change by the developer/seller at its sole discretion without notice and/or liability. All images, including features, finishes, furnishings, view and scale are illustrative only. Final areas, orientation, dimensions, layout and materials may differ from those stated.

#### APARTMENT TYPE B

LEVEL 6

| UNIT<br>NO. | SUITE<br>AREA |      | BALCONY<br>AREA |      | TOTAL<br>AREA |      |
|-------------|---------------|------|-----------------|------|---------------|------|
| 602         | SQM           | SQFT | SQM             | SQFT | SQM           | SQFT |
|             | 151.67        | 1633 | 19.65           | 212  | 171.32        | 1844 |
|             |               |      |                 |      |               |      |