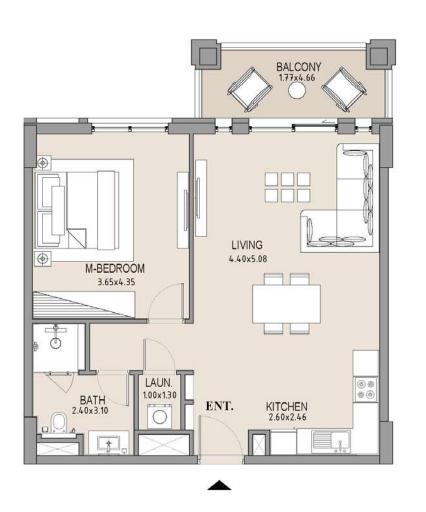

### 1 BEDROOM

# APARTMENT TYPE A LEVEL 4

| UNIT<br>NO. | SUITE<br>AREA |      | BALCONY<br>AREA |      | TOTAL<br>AREA |      |
|-------------|---------------|------|-----------------|------|---------------|------|
|             | SQM           | SQFT | SQM             | SQFT | SQM           | SQFT |
| 407         | 63.71         | 686  | 7.38            | 79   | 71.09         | 765  |
|             |               |      |                 |      |               |      |