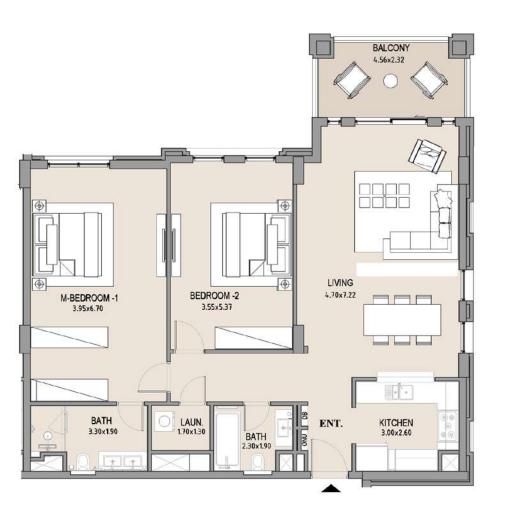

### APARTMENT TYPE A

LEVEL 4

| UNIT<br>NO. | SUITE<br>AREA |      | BALCONY<br>AREA |      | TOTAL<br>AREA |      |
|-------------|---------------|------|-----------------|------|---------------|------|
|             | SQM           | SQFT | SQM             | SQFT | SQM           | SQFT |
| 401         | 116.01        | 1249 | 9.93            | 107  | 125.94        | 1356 |
|             |               |      |                 |      |               |      |

### APARTMENT TYPE A

LEVEL 4

| UNIT<br>NO. | SUITE  |      | BALCONY<br>AREA |      | TOTAL<br>AREA |      |
|-------------|--------|------|-----------------|------|---------------|------|
|             | SQM    | SQFT | SQM             | SQFT | SQM           | SQFT |
| 409         | 115.98 | 1248 | 9.64            | 104  | 125.62        | 1352 |
|             |        |      |                 |      |               |      |