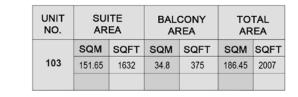

#### APARTMENT TYPE B

LEVEL 2

| UNIT<br>NO. | SUITE<br>AREA |      | BALCONY<br>AREA |      | TOTAL<br>AREA |      |
|-------------|---------------|------|-----------------|------|---------------|------|
|             | SQM           | SQFT | SQM             | SQFT | SQM           | SQFT |
| 204         | 151.67        | 1633 | 34.78           | 374  | 186.45        | 2007 |
|             |               |      |                 |      |               |      |