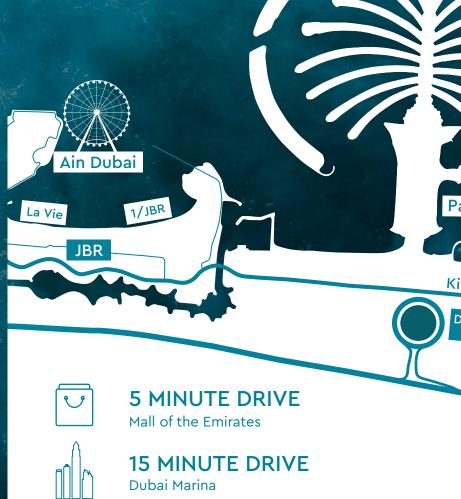

Located 20 minutes from Dubai International Airport, and nestled in Madinat Jumeirah, Madinat Jumeirah Living is also just a few minutes from Dubai Media City, Dubai Internet City, Palm Jumeirah and Dubai Marina. It is adjacent to Burj Al Arab, Wild Wadi Waterpark™, Jumeirah Beach Hotel, major shopping malls, public transport links and schools.

Al Zahra Hospital Dubai

Jumeirah Street

madinat

jumeirah

living

**Emirates Mal** 

**20 MINUTE DRIVE** Dubai International Airport

**20 MINUTE DRIVE** Global Village