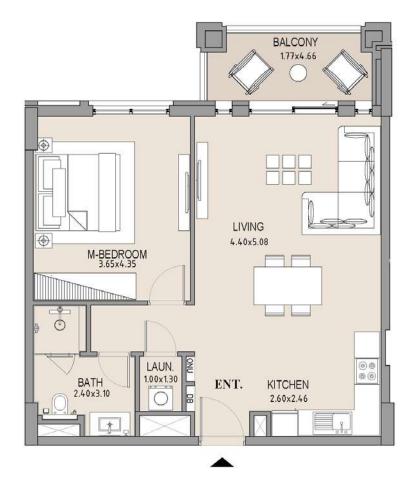

### 1 BEDROOM

# APARTMENT TYPE A LEVEL 6

| UNIT<br>NO. | SUITE<br>AREA |      | BALCONY<br>AREA |      | TOTAL<br>AREA |      |
|-------------|---------------|------|-----------------|------|---------------|------|
|             | SQM           | SQFT | SQM             | SQFT | SQM           | SQFT |
| 603         | 63.75         | 686  | 8.19            | 88   | 71.94         | 774  |
|             |               |      |                 |      |               |      |

### APARTMENT TYPE A

LEVEL 6

| UNIT<br>NO. | SUITE<br>AREA |      | BALCONY<br>AREA |      | TOTAL<br>AREA |      |
|-------------|---------------|------|-----------------|------|---------------|------|
|             | SQM           | SQFT | SQM             | SQFT | SQM           | SQFT |
| 604         | 63.75         | 686  | 8.19            | 88   | 71.94         | 774  |
|             |               |      |                 |      |               |      |

# APARTMENT TYPE A LEVEL 6

| JNIT<br>NO. | SUITE<br>AREA |      | BALCONY<br>AREA |      | TOTAL<br>AREA |      |
|-------------|---------------|------|-----------------|------|---------------|------|
|             | SQM           | SQFT | SQM             | SQFT | SQM           | SQFT |
| 605         | 63.71         | 686  | 7.38            | 79   | 71.09         | 765  |
|             |               |      |                 |      |               |      |

# APARTMENT TYPE A LEVEL 6

| UNIT<br>NO. | SUITE<br>AREA |      |      | CONY | TOTAL<br>AREA |      |
|-------------|---------------|------|------|------|---------------|------|
|             | SQM           | SQFT | SQM  | SQFT | SQM           | SQFT |
| 608         | 63.94         | 688  | 7.83 | 84   | 71.77         | 773  |
|             |               |      |      |      |               |      |