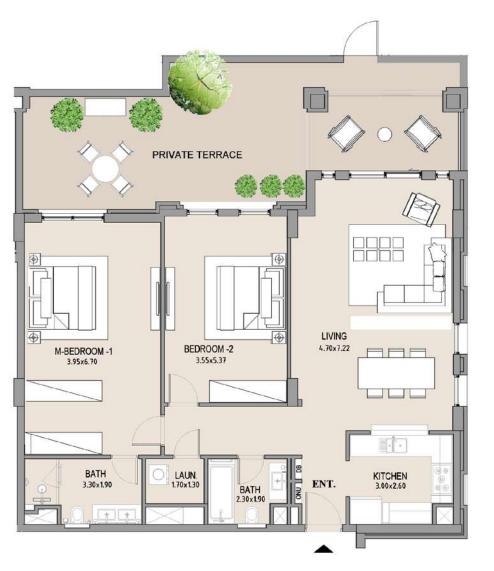

### 2 BEDROOM

### APARTMENT TYPE A1

LEVEL 1

| SUITE  |      | BALCONY<br>AREA |      | TOTAL<br>AREA  |                |
|--------|------|-----------------|------|----------------|----------------|
| SQM    | SQFT | SQM             | SQFT | SQM            | SQFT           |
| 119.23 | 1283 | 11.51           | 124  | 130.74         | 1407           |
|        |      |                 |      | am dan dan dan | am our our our |