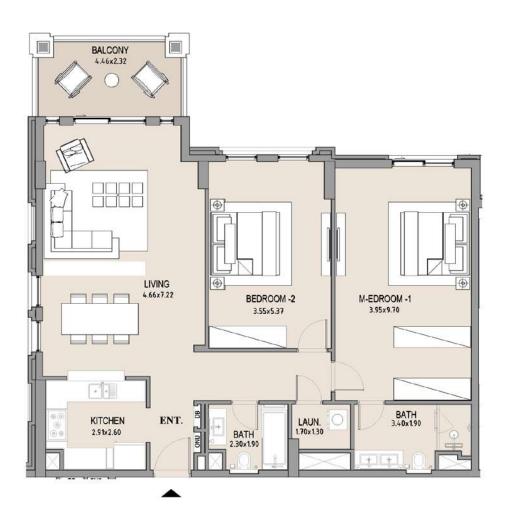

### APARTMENT TYPE A LEVEL 7

| UNIT<br>NO. | SUITE<br>AREA |      |      | CONY | TOTAL<br>AREA |      |
|-------------|---------------|------|------|------|---------------|------|
|             | SQM           | SQFT | SQM  | SQFT | SQM           | SQFT |
| 707         | 63.94         | 688  | 7.83 | 84   | 71.77         | 773  |
|             |               |      |      |      |               |      |