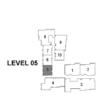

# APARTMENT TYPE A LEVEL 5

| UNIT<br>NO. | SUI<br>AR |      | BAI<br>A |
|-------------|-----------|------|----------|
|             | SQM       | SQFT | SQM      |
| 507         | 63.71     | 686  | 7.38     |
|             |           |      |          |

SQFT SQM SQFT

Disclaimer: Plans, details and unit orientation included are indicative only and are subject to change by the developer/seller at its sole discretion without notice and/or liability. All images, including features, finishes, furnishings, view and scale are illustrative only. Final areas, orientation, dimensions, layout and materials may differ from those stated.

# APARTMENT TYPE A LEVEL 5

| UNIT<br>NO. | SUITE<br>AREA |      |      | CONY | TOTAL<br>AREA |      |
|-------------|---------------|------|------|------|---------------|------|
|             | SQM           | SQFT | SQM  | SQFT | SQM           | SQFT |
| 510         | 63.94         | 688  | 7.83 | 84   | 71.77         | 773  |
|             |               |      |      |      |               |      |