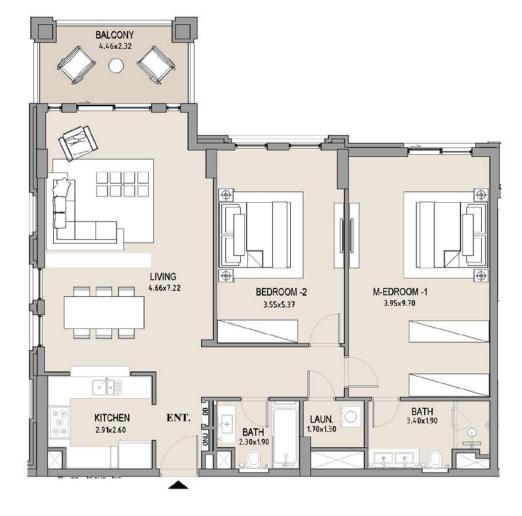

#### APARTMENT TYPE A

LEVEL 5

| UNIT<br>NO. | SUITE<br>AREA |      | BALCONY<br>AREA |      | TOTAL<br>AREA |      |
|-------------|---------------|------|-----------------|------|---------------|------|
|             | SQM           | SQFT | SQM             | SQFT | SQM           | SQFT |
| 501         | 116.01        | 1249 | 9.93            | 107  | 125.94        | 1356 |
|             |               |      |                 |      |               |      |

#### 2 BEDROOM