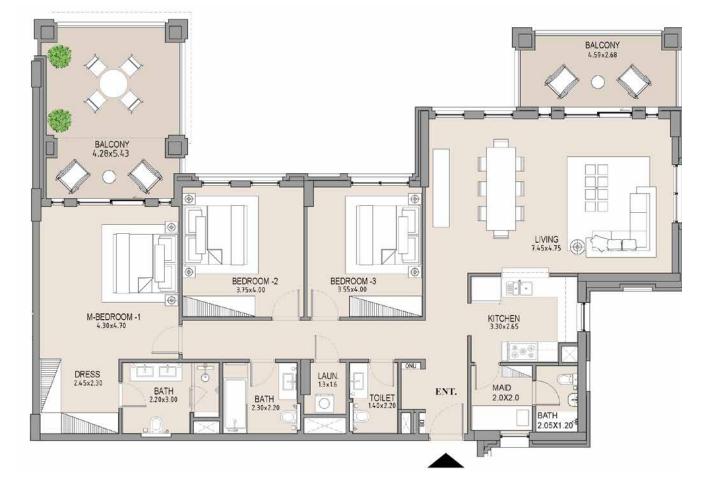

#### APARTMENT TYPE B

LEVEL 4

| UNIT<br>NO. | SUITE<br>AREA |      | BALCONY<br>AREA |      | TOTAL<br>AREA |      |
|-------------|---------------|------|-----------------|------|---------------|------|
|             | SQM           | SQFT | SQM             | SQFT | SQM           | SQFT |
| 403         | 223.66        | 2407 | 23.63           | 254  | 247.29        | 2662 |
|             |               |      |                 |      |               |      |