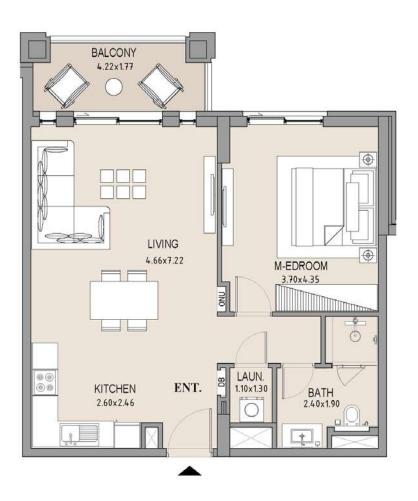

### 1 BEDROOM

# APARTMENT TYPE A LEVEL 7

| UNIT<br>NO. | SUI   |      | BALCONY<br>AREA |      | TOTAL<br>AREA |      |
|-------------|-------|------|-----------------|------|---------------|------|
|             | SQM   | SQFT | SQM             | SQFT | SQM           | SQFT |
| 702         | 63.75 | 686  | 8.19            | 88   | 71.94         | 774  |
|             |       |      |                 |      |               |      |

### APARTMENT TYPE A

LEVEL 7

| UNIT<br>NO. |       |      |      | CONY | TOTAL<br>AREA |      |
|-------------|-------|------|------|------|---------------|------|
|             | SQM   | SQFT | SQM  | SQFT | SQM           | SQFT |
| 703         | 63.75 | 686  | 8.19 | 88   | 71.94         | 774  |
|             |       |      |      |      |               |      |

# APARTMENT TYPE A LEVEL 7

| UNI |     | SUITE<br>AREA |      | BALCONY<br>AREA |      | TOTAL<br>AREA |      |
|-----|-----|---------------|------|-----------------|------|---------------|------|
|     |     | SQM           | SQFT | SQM             | SQFT | SQM           | SQFT |
| 70  | 704 | 63.71         | 686  | 7.38            | 79   | 71.09         | 765  |
|     |     |               |      |                 |      |               |      |

### APARTMENT TYPE A LEVEL 7

| UNIT<br>NO. | SUITE<br>AREA |      |      | CONY | TOTAL<br>AREA |      |
|-------------|---------------|------|------|------|---------------|------|
|             | SQM           | SQFT | SQM  | SQFT | SQM           | SQFT |
| 707         | 63.94         | 688  | 7.83 | 84   | 71.77         | 773  |
|             |               |      |      |      |               |      |