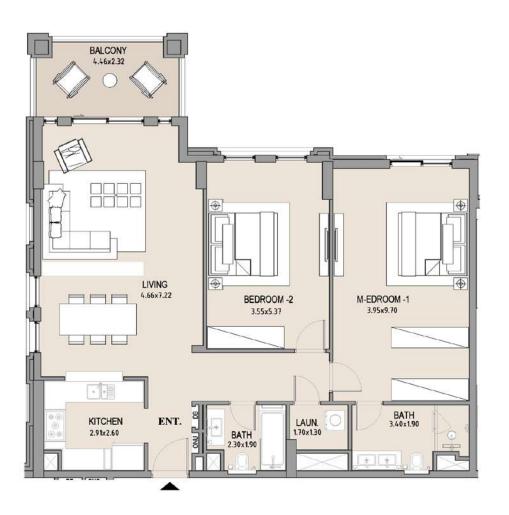

# APARTMENT TYPE A LEVEL 6

| UNIT<br>NO. | SUITE<br>AREA |      | BALCONY<br>AREA |      | TOTAL<br>AREA |      |
|-------------|---------------|------|-----------------|------|---------------|------|
|             | SQM           | SQFT | SQM             | SQFT | SQM           | SQFT |
| 603         | 63.75         | 686  | 8.19            | 88   | 71.94         | 774  |
|             |               |      |                 |      |               |      |

### APARTMENT TYPE A

LEVEL 6

| UNIT<br>NO. | SUITE<br>AREA |      | BALCONY<br>AREA |      | TOTAL<br>AREA |      |
|-------------|---------------|------|-----------------|------|---------------|------|
|             | SQM           | SQFT | SQM             | SQFT | SQM           | SQFT |
| 604         | 63.75         | 686  | 8.19            | 88   | 71.94         | 774  |
|             |               |      |                 |      |               |      |

# APARTMENT TYPE A LEVEL 6

| JNIT<br>NO. | SUITE<br>AREA |      | BALCONY<br>AREA |      | TOTAL<br>AREA |      |
|-------------|---------------|------|-----------------|------|---------------|------|
|             | SQM           | SQFT | SQM             | SQFT | SQM           | SQFT |
| 605         | 63.71         | 686  | 7.38            | 79   | 71.09         | 765  |
|             |               |      |                 |      |               |      |

# APARTMENT TYPE A LEVEL 6

| UNIT<br>NO. | SUITE<br>AREA |      |      | CONY | TOTAL<br>AREA |      |
|-------------|---------------|------|------|------|---------------|------|
|             | SQM           | SQFT | SQM  | SQFT | SQM           | SQFT |
| 608         | 63.94         | 688  | 7.83 | 84   | 71.77         | 773  |
|             |               |      |      |      |               |      |