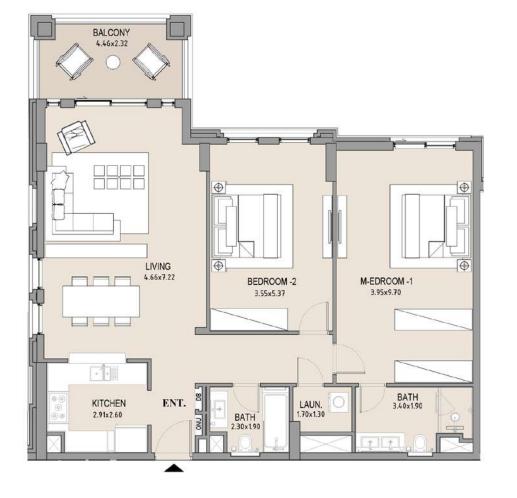

### 2 BEDROOM

### APARTMENT TYPE A1

LEVEL 1

| SUITE  |      | BALCONY<br>AREA |      | TOTAL<br>AREA  |                |
|--------|------|-----------------|------|----------------|----------------|
| SQM    | SQFT | SQM             | SQFT | SQM            | SQFT           |
| 119.23 | 1283 | 11.51           | 124  | 130.74         | 1407           |
|        |      |                 |      | am dan dan dan | am our our our |