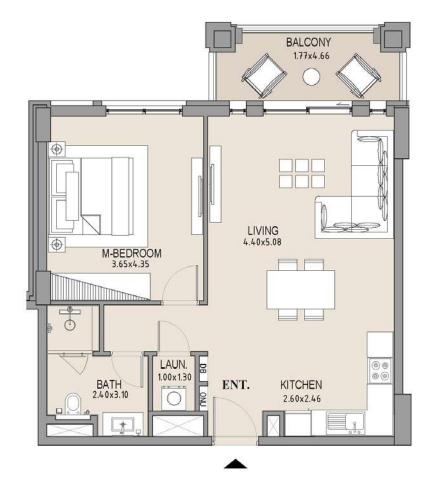

### APARTMENT TYPE A

LEVEL 1

| UNIT<br>NO. | SUITE<br>AREA |      | BALCONY<br>AREA |      | TOTAL<br>AREA |      |
|-------------|---------------|------|-----------------|------|---------------|------|
|             | SQM           | SQFT | SQM             | SQFT | SQM           | SQFT |
| 104         | 63.75         | 686  | 8.19            | 88   | 71.94         | 774  |
|             |               |      |                 |      |               |      |

### 1 BEDROOM