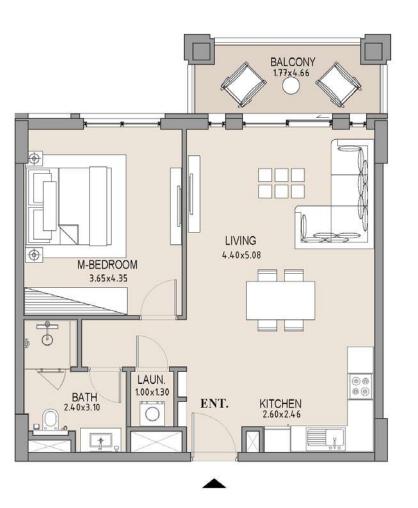

#### APARTMENT TYPE A LEVEL 2

|  | UNIT<br>NO. | SUITE<br>AREA |      |       | CONY | TOTAL<br>AREA |      |
|--|-------------|---------------|------|-------|------|---------------|------|
|  | 201         | SQM           | SQFT | SQM   | SQFT | SQM           | SQFT |
|  |             | 63.83         | 687  | 33.42 | 360  | 97.25         | 1047 |
|  |             |               |      |       |      |               |      |