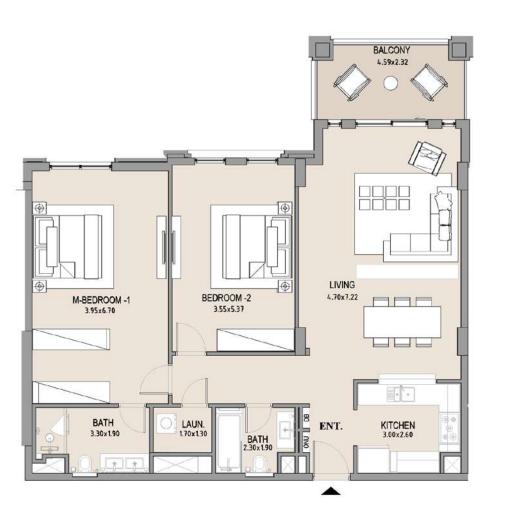

#### APARTMENT TYPE B

LEVEL 5

BALCONY 4.59×2.68

Disclaimer: Plans, details and unit orientation included are indicative only and are subject to change by the developer/seller at its sole discretion without notice and/or liability. All images, including features, finishes, furnishings, view and scale are illustrative only. Final areas, orientation, dimensions, layout and materials may differ from those stated.