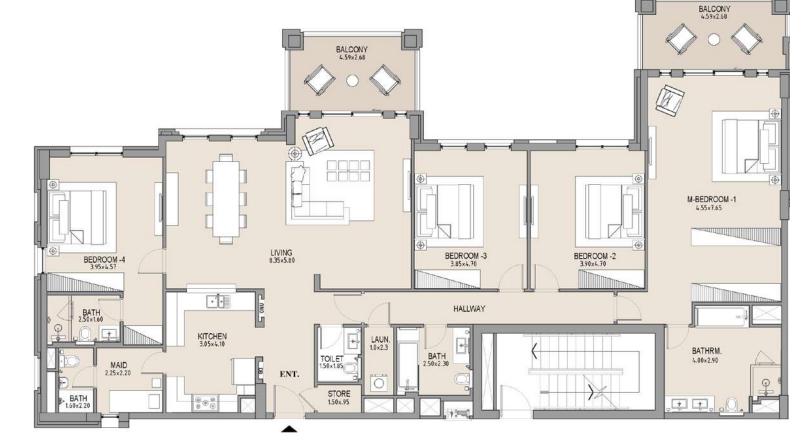

#### 4 BEDROOM

APARTMENT TYPE B

LEVEL 5

| UNIT<br>NO. |        |      | BALCONY<br>AREA |      | TOTAL<br>AREA |      |
|-------------|--------|------|-----------------|------|---------------|------|
|             | SQM    | SQFT | SQM             | SQFT | SQM           | SQFT |
| 503         | 223.66 | 2407 | 23.63           | 254  | 247.29        | 2662 |
|             |        |      |                 |      |               |      |

Disclaimer: Plans, details and unit orientation included are indicative only and are subject to change by the developer/seller at its sole discretion without notice and/or liability. All images, including features, finishes, furnishings, view and scale are illustrative only. Final areas, orientation, dimensions, layout and materials may differ from those stated.

#### APARTMENT TYPE B1

LEVEL 6

| UNIT<br>NO. | SUITE<br>AREA |      | BALCONY<br>AREA |      | TOTAL<br>AREA |      |
|-------------|---------------|------|-----------------|------|---------------|------|
|             | SQM           | SQFT | SQM             | SQFT | SQM           | SQFT |
| 601         | 247.86        | 2668 | 108.15          | 1164 | 356.01        | 3832 |
|             |               |      |                 |      |               |      |