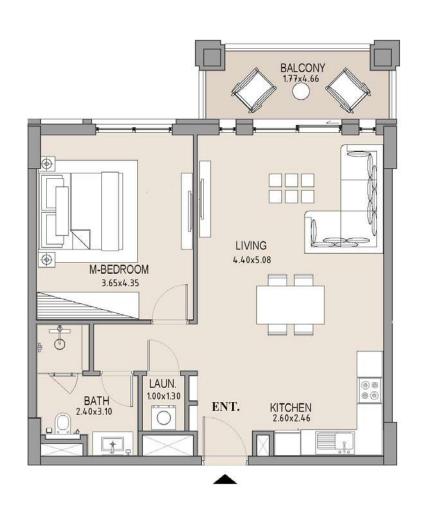

### 1 BEDROOM

# APARTMENT TYPE A LEVEL 6

| JNIT<br>NO. | SUITE<br>AREA |      | BALCONY<br>AREA |      | TOTAL<br>AREA |      |
|-------------|---------------|------|-----------------|------|---------------|------|
|             | SQM           | SQFT | SQM             | SQFT | SQM           | SQFT |
| 605         | 63.71         | 686  | 7.38            | 79   | 71.09         | 765  |
|             |               |      |                 |      |               |      |