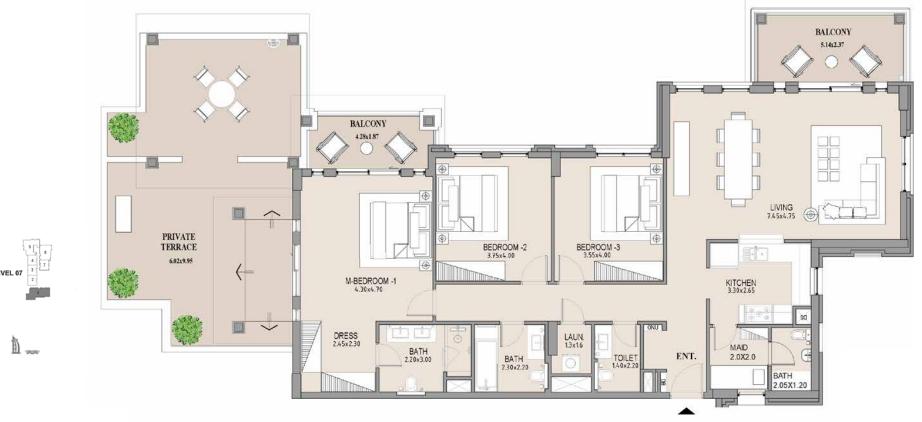

#### APARTMENT TYPE B1

LEVEL 6

| UNIT<br>NO. | SUITE<br>AREA |      | BALCONY<br>AREA |      | TOTAL<br>AREA |      |
|-------------|---------------|------|-----------------|------|---------------|------|
|             | SQM           | SQFT | SQM             | SQFT | SQM           | SQFT |
| 601         | 247.86        | 2668 | 108.15          | 1164 | 356.01        | 3832 |
|             |               |      |                 |      |               |      |