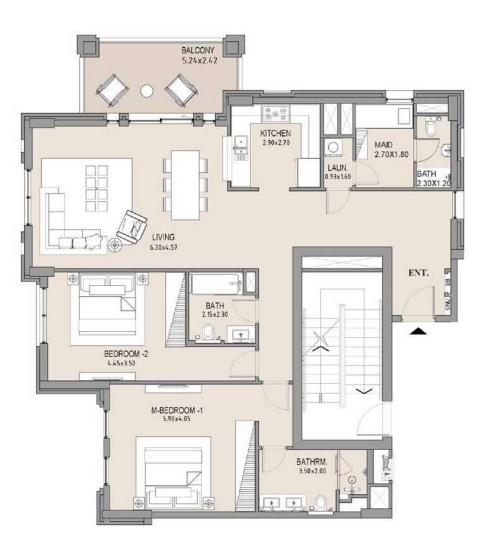

#### 4 BEDROOM

APARTMENT TYPE B

LEVEL 3

| UNIT<br>NO. | SUITE<br>AREA |      | BALCONY<br>AREA |      | TOTAL<br>AREA |      |
|-------------|---------------|------|-----------------|------|---------------|------|
|             | SQM           | SQFT | SQM             | SQFT | SQM           | SQFT |
| 303         | 223.53        | 2406 | 23.66           | 255  | 247.19        | 2661 |
|             |               |      |                 |      |               |      |