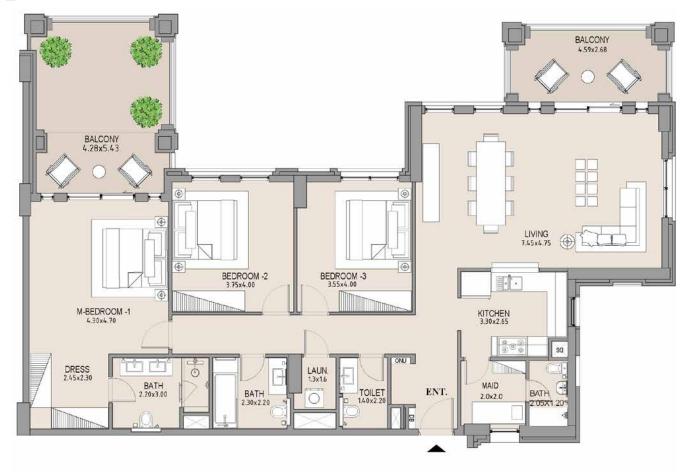

#### 3 BEDROOM

#### APARTMENT TYPE B

LEVEL 5

BALCONY 4.59×2.68

Disclaimer: Plans, details and unit orientation included are indicative only and are subject to change by the developer/seller at its sole discretion without notice and/or liability. All images, including features, finishes, furnishings, view and scale are illustrative only. Final areas, orientation, dimensions, layout and materials may differ from those stated.