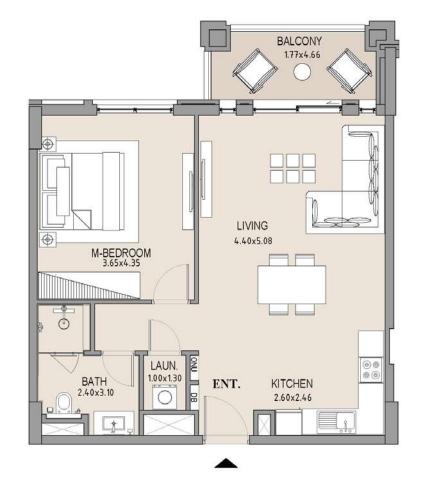

# APARTMENT TYPE A LEVEL 5

| UNIT<br>NO. | SUITE<br>AREA |      | BALCONY<br>AREA |      | TOTAL<br>AREA |      |
|-------------|---------------|------|-----------------|------|---------------|------|
|             | SQM           | SQFT | SQM             | SQFT | SQM           | SQFT |
| 505         | 63.75         | 686  | 8.19            | 88   | 71.94         | 774  |
|             |               |      |                 |      |               |      |