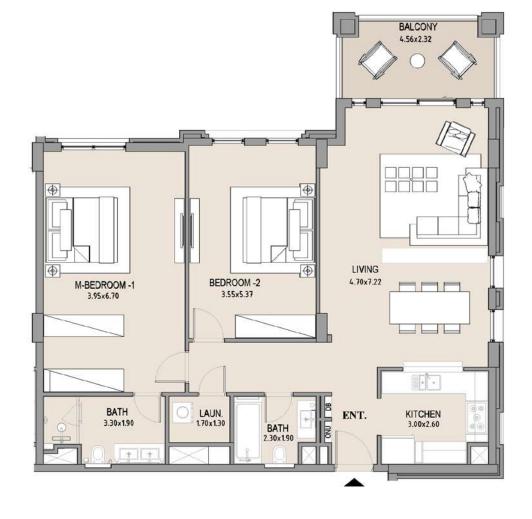

# APARTMENT TYPE A LEVEL 5

| UNIT<br>NO. | SUI<br>AR |      | BAI<br>A |
|-------------|-----------|------|----------|
|             | SQM       | SQFT | SQM      |
| 507         | 63.71     | 686  | 7.38     |
|             |           |      |          |

SQFT SQM SQFT

Disclaimer: Plans, details and unit orientation included are indicative only and are subject to change by the developer/seller at its sole discretion without notice and/or liability. All images, including features, finishes, furnishings, view and scale are illustrative only. Final areas, orientation, dimensions, layout and materials may differ from those stated.

# APARTMENT TYPE A LEVEL 5

| UNIT<br>NO. | SUITE<br>AREA |      |      | CONY | TOTAL<br>AREA |      |
|-------------|---------------|------|------|------|---------------|------|
|             | SQM           | SQFT | SQM  | SQFT | SQM           | SQFT |
| 510         | 63.94         | 688  | 7.83 | 84   | 71.77         | 773  |
|             |               |      |      |      |               |      |