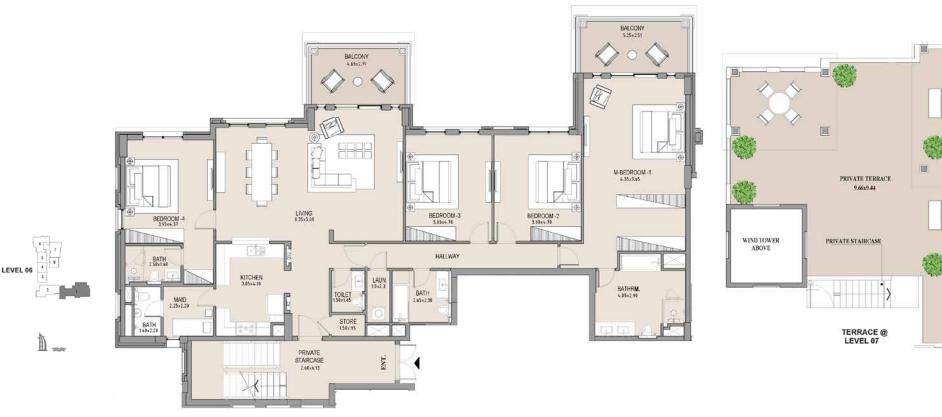

#### APARTMENT TYPE B1

LEVEL 6

| UNIT<br>NO. | SUITE<br>AREA |      | BALCONY<br>AREA |      | TOTAL<br>AREA |      |
|-------------|---------------|------|-----------------|------|---------------|------|
|             | SQM           | SQFT | SQM             | SQFT | SQM           | SQFT |
| 601         | 247.86        | 2668 | 108.15          | 1164 | 356.01        | 3832 |
|             |               |      |                 |      |               |      |