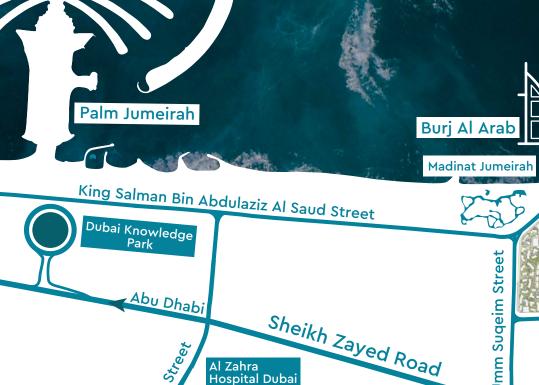

Located 20 minutes from Dubai International Airport, and nestled in Madinat Jumeirah, Madinat Jumeirah Living is also just a few minutes from Dubai Media City, Dubai Internet City, Palm Jumeirah and Dubai Marina. It is adjacent to Burj Al Arab, Wild Wadi Waterpark™, Jumeirah Beach Hotel, major shopping malls, public transport links and schools.

Al Zahra Hospital Dubai

Jumeirah Street

madinat

jumeirah

living

**Emirates Mal** 

**20 MINUTE DRIVE** Dubai International Airport

**20 MINUTE DRIVE** Global Village