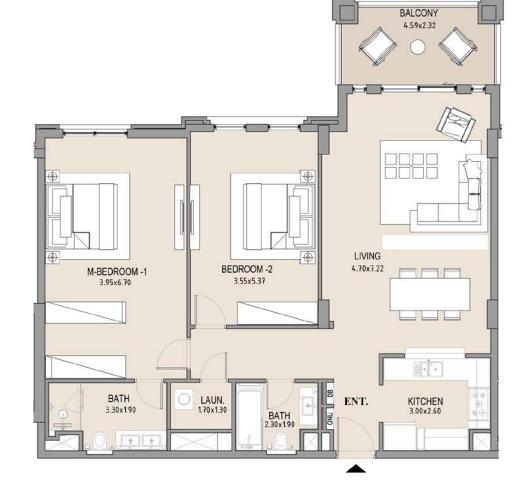

### APARTMENT TYPE A LEVEL 4

 UNIT NO.
 SUITE AREA
 BALCONY AREA
 TOTAL AREA

 405
 SQM
 SQFT
 SQM
 SQFT
 SQM
 SQFT
 SQM
 SQFT
 T1.94
 774

Disclaimer: Plans, details and unit orientation included are indicative only and are subject to change by the developer/seller at its sole discretion without notice and/or liability. All images, including features, finishes, furnishings, view and scale are illustrative only. Final areas, orientation, dimensions, layout and materials may differ from those stated.