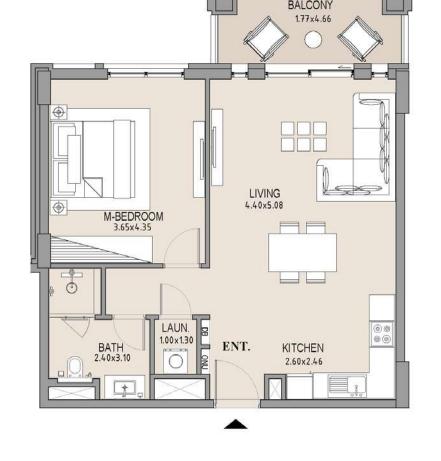

### 1 BEDROOM

### APARTMENT TYPE A

LEVEL 1

| UNIT<br>NO. | SUITE<br>AREA |      | BALCONY<br>AREA |      | TOTAL<br>AREA |      |
|-------------|---------------|------|-----------------|------|---------------|------|
|             | SQM           | SQFT | SQM             | SQFT | SQM           | SQFT |
| 104         | 63.75         | 686  | 8.19            | 88   | 71.94         | 774  |
|             |               |      |                 |      |               |      |

### APARTMENT TYPE A

LEVEL 1

| UNIT<br>NO. | SUITE<br>AREA |      | BALCONY<br>AREA |      | TOTAL<br>AREA |      |
|-------------|---------------|------|-----------------|------|---------------|------|
|             | SQM           | SQFT | SQM             | SQFT | SQM           | SQFT |
| 105         | 63.75         | 686  | 8.19            | 88   | 71.94         | 774  |
|             |               |      |                 |      |               |      |

# APARTMENT TYPE A LEVEL 1

| UNIT<br>NO. | SUITE<br>AREA |      | BALCONY<br>AREA |      | TOTAL<br>AREA |      |
|-------------|---------------|------|-----------------|------|---------------|------|
|             | SQM           | SQFT | SQM             | SQFT | SQM           | SQFT |
| 106         | 63.71         | 686  | 7.38            | 79   | 71.09         | 765  |
|             |               |      |                 |      |               |      |