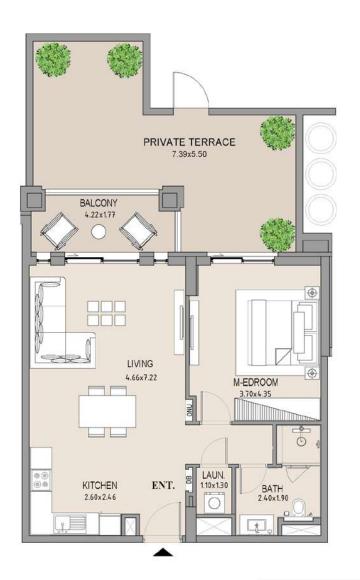

#### APARTMENT TYPE A LEVEL 2

|  | UNIT<br>NO. | SUITE<br>AREA |      |       | CONY | TOTAL<br>AREA |      |
|--|-------------|---------------|------|-------|------|---------------|------|
|  | 201         | SQM           | SQFT | SQM   | SQFT | SQM           | SQFT |
|  |             | 63.83         | 687  | 33.42 | 360  | 97.25         | 1047 |
|  |             |               |      |       |      |               |      |

### 1 BEDROOM