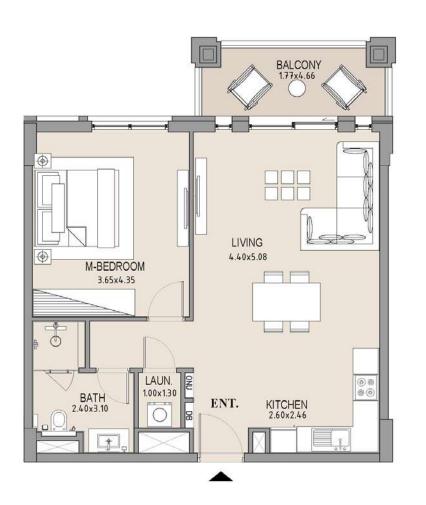

# APARTMENT TYPE A LEVEL 7

| UNIT<br>NO. | SUI   |      | BALCONY<br>AREA |      | TOTAL<br>AREA |      |
|-------------|-------|------|-----------------|------|---------------|------|
|             | SQM   | SQFT | SQM             | SQFT | SQM           | SQFT |
| 702         | 63.75 | 686  | 8.19            | 88   | 71.94         | 774  |
|             |       |      |                 |      |               |      |

# APARTMENT TYPE A LEVEL 7

| UNI |     | SUITE<br>AREA |      | BALCONY<br>AREA |      | TOTAL<br>AREA |      |
|-----|-----|---------------|------|-----------------|------|---------------|------|
|     |     | SQM           | SQFT | SQM             | SQFT | SQM           | SQFT |
| 70  | 704 | 63.71         | 686  | 7.38            | 79   | 71.09         | 765  |
|     |     |               |      |                 |      |               |      |

### APARTMENT TYPE A LEVEL 7

| UNIT<br>NO. | SUITE<br>AREA |      |      | CONY | TOTAL<br>AREA |      |
|-------------|---------------|------|------|------|---------------|------|
|             | SQM           | SQFT | SQM  | SQFT | SQM           | SQFT |
| 707         | 63.94         | 688  | 7.83 | 84   | 71.77         | 773  |
|             |               |      |      |      |               |      |