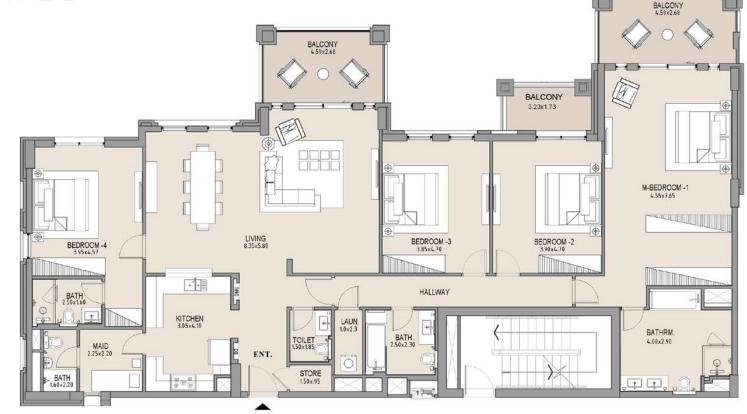

#### 4 BEDROOM

APARTMENT TYPE B

LEVEL 5

| UNIT<br>NO. |        |      | BALCONY<br>AREA |      | TOTAL<br>AREA |      |
|-------------|--------|------|-----------------|------|---------------|------|
|             | SQM    | SQFT | SQM             | SQFT | SQM           | SQFT |
| 503         | 223.66 | 2407 | 23.63           | 254  | 247.29        | 2662 |
|             |        |      |                 |      |               |      |

Disclaimer: Plans, details and unit orientation included are indicative only and are subject to change by the developer/seller at its sole discretion without notice and/or liability. All images, including features, finishes, furnishings, view and scale are illustrative only. Final areas, orientation, dimensions, layout and materials may differ from those stated.

#### APARTMENT TYPE B1

LEVEL 6

| UNIT<br>NO. | SUITE<br>AREA |      | BALCONY<br>AREA |      | TOTAL<br>AREA |      |
|-------------|---------------|------|-----------------|------|---------------|------|
|             | SQM           | SQFT | SQM             | SQFT | SQM           | SQFT |
| 601         | 247.86        | 2668 | 108.15          | 1164 | 356.01        | 3832 |
|             |               |      |                 |      |               |      |