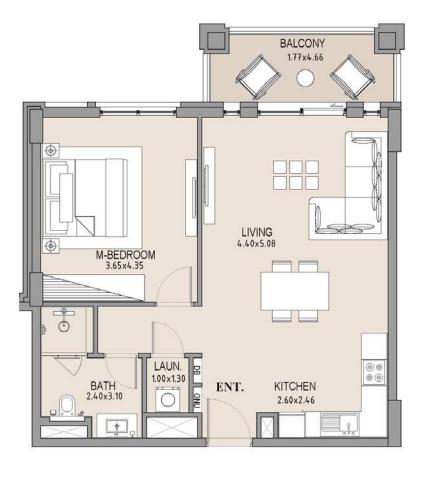

### APARTMENT TYPE A

LEVEL 1

| UNIT<br>NO. | SUITE<br>AREA |      | BALCONY<br>AREA |      | TOTAL<br>AREA |      |
|-------------|---------------|------|-----------------|------|---------------|------|
|             | SQM           | SQFT | SQM             | SQFT | SQM           | SQFT |
| 104         | 63.75         | 686  | 8.19            | 88   | 71.94         | 774  |
|             |               |      |                 |      |               |      |

### APARTMENT TYPE A

LEVEL 1

| UNIT<br>NO. | SUITE<br>AREA |      | BALCONY<br>AREA |      | TOTAL<br>AREA |      |
|-------------|---------------|------|-----------------|------|---------------|------|
|             | SQM           | SQFT | SQM             | SQFT | SQM           | SQFT |
| 105         | 63.75         | 686  | 8.19            | 88   | 71.94         | 774  |
|             |               |      |                 |      |               |      |