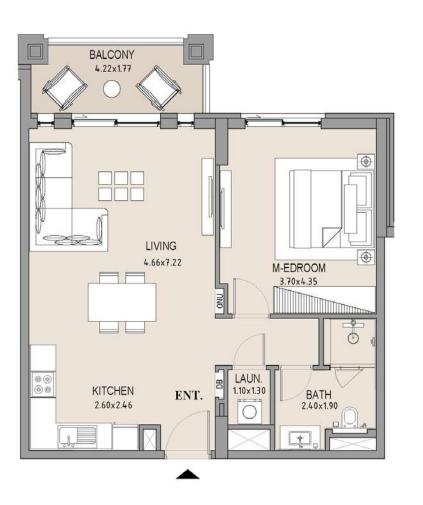

|      | BALCONY<br>AREA |      | TOTAL<br>AREA |      |
|-----|-----|---------------|------|-----------------|------|---------------|------|
|     |     | SQM           | SQFT | SQM             | SQFT | SQM           | SQFT |
| 70  | 704 | 63.71         | 686  | 7.38            | 79   | 71.09         | 765  |
|     |     |               |      |                 |      |               |      |

Disclaimer: Plans, details and unit orientation included are indicative only and are subject to change by the developer/seller at its sole discretion without notice and/or liability. All images, including features, finishes, furnishings, view and scale are illustrative only. Final areas, orientation, dimensions, layout and materials may differ from those stated.

### APARTMENT TYPE A LEVEL 7









| UNIT<br>NO. | SUITE<br>AREA |      |      | CONY | TOTAL<br>AREA |      |
|-------------|---------------|------|------|------|---------------|------|
|             | SQM           | SQFT | SQM  | SQFT | SQM           | SQFT |
| 707         | 63.94         | 688  | 7.83 | 84   | 71.77         | 773  |
|             |               |      |      |      |               |      |

### 2 BEDROOM

### APARTMENT TYPE A1

LEVEL 1









| SUITE  |      | BALCONY<br>AREA |      | TOTAL<br>AREA  |                |
|--------|------|-----------------|------|----------------|----------------|
| SQM    | SQFT | SQM             | SQFT | SQM            | SQFT           |
| 119.23 | 1283 | 11.51           | 124  | 130.74         | 1407           |
|        |      |                 |      | am dan dan