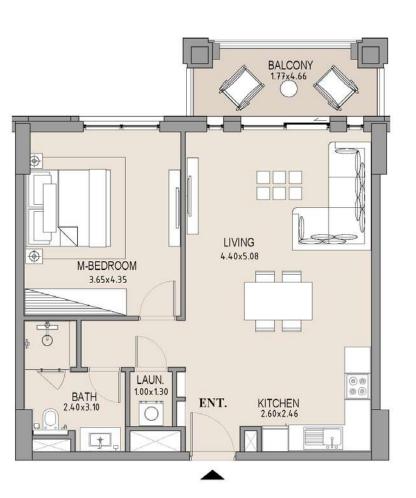

### APARTMENT TYPE A

LEVEL 1

| UNIT<br>NO. | SUITE<br>AREA |      | BALCONY<br>AREA |      | TOTAL<br>AREA |      |
|-------------|---------------|------|-----------------|------|---------------|------|
|             | SQM           | SQFT | SQM             | SQFT | SQM           | SQFT |
| 104         | 63.75         | 686  | 8.19            | 88   | 71.94         | 774  |
|             |               |      |                 |      |               |      |

### 1 BEDROOM