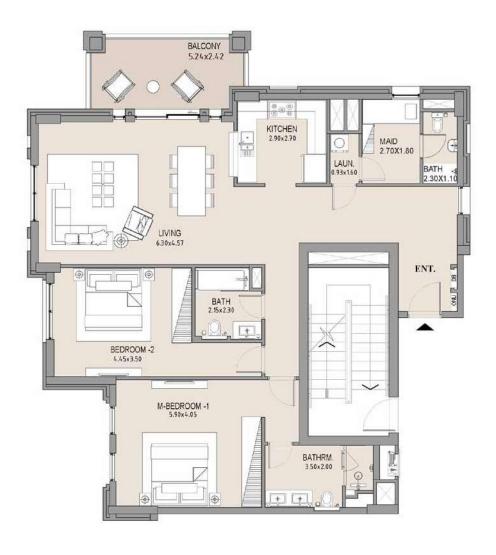

## APARTMENT TYPE C LEVEL 6

| UNIT<br>NO. | SUITE<br>AREA |      | BALCONY<br>AREA |      | TOTAL<br>AREA |      |
|-------------|---------------|------|-----------------|------|---------------|------|
|             | SQM           | SQFT | SQM             | SQFT | SQM           | SQFT |
| 606         | 130.86        | 1409 | 12.03           | 129  | 142.89        | 1538 |
|             |               |      |                 |      |               |      |