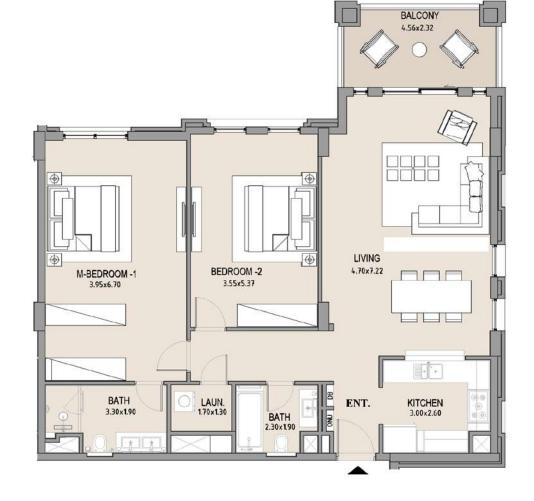

|      |               |      |

Disclaimer: Plans, details and unit orientation included are indicative only and are subject to change by the developer/seller at its sole discretion without notice and/or liability. All images, including features, finishes, furnishings, view and scale are illustrative only. Final areas, orientation, dimensions, layout and materials may differ from those stated.

#### APARTMENT TYPE A

LEVEL 3









| UNIT<br>NO. | SUITE<br>AREA |      | D, LEGGIT |      | 1 50000 | TAL  |
|-------------|---------------|------|-----------|------|---------|------|
|             | SQM           | SQFT | SQM       | SQFT | SQM     | SQFT |
| 301         | 116.00        | 1249 | 9.49      | 102  | 125.49  | 1351 |

### 2 BEDROOM

#### APARTMENT TYPE A

LEVEL 3









| UNIT<br>NO. | SUITE<br>AREA |      | BALCONY<br>AREA |      | TOTAL<br>AREA |      |
|-------------|---------------|------|-----------------|------|---------------|------|
|             | SQM           | SQFT | SQM             | SQFT | SQM           | SQFT |
| 302         | 115.94        | 1248 | 9.87            | 106  | 125.81        | 1354 |
|             |               |      |                 |      |               |      |

Disclaimer: Plans, details and unit orientation included are indicative only and are subject to change by the developer/seller at its sole discretion without notice and/or liability. All images, including features, finishes, furnishings, view and scale are illustrative only. Final areas, orientation, dimensions, layout and materials may differ from those sta