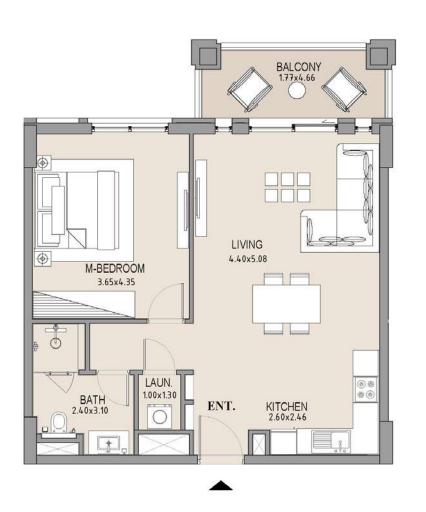

ALCONY<br>AREA |      | TOTAL<br>AREA |      |
|-------------|---------------|------|-----------------|------|---------------|------|
|             | SQM           | SQFT | SQM             | SQFT | SQM           | SQFT |
| 305         | 63.75         | 686  | 8.19            | 88   | 71.94         | 774  |
|             |               |      |                 |      |               |      |

Disclaimer: Plans, details and unit orientation included are indicative only and are subject to change by the developer/seller at its sole discretion without notice and/or liability. All images, including features, finishes, furnishings, view and scale are illustrative only. Final areas, orientation, dimensions, layout and materials may differ from those stated.

#### APARTMENT TYPE A

LEVEL 3









| UNIT<br>NO. | SUITE<br>AREA |      | BALCONY<br>AREA |      | TOTAL<br>AREA |      |
|-------------|---------------|------|-----------------|------|---------------|------|
|             | SQM           | SQFT | SQM             | SQFT | SQM           | SQFT |
| 306         | 63.75         | 686  | 8.19            | 88   | 71.94         | 774  |
|             |               |      |                 |      |               |      |

### 1 BEDROOM

### APARTMENT TYPE A

LEVEL 3









| UNIT<br>NO. |       | SUITE<br>AREA |      | CONY | TOTAL<br>AREA |     |
|-------------|-------|---------------|------|------|---------------|-----|
|             | SQM   | SQFT          | SQM  | SQFT | SQM           | SQF |
| 307         | 63.71 | 686           | 7.38 | 79   | 71.09         | 765 |
|