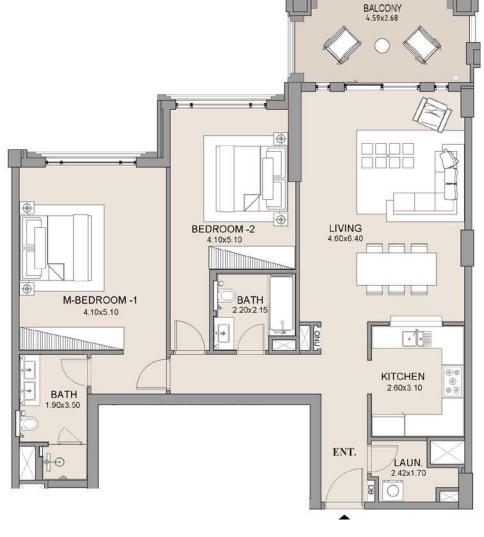

#### APARTMENT TYPE B

LEVEL 5

BALCONY 4.59×2.68

Disclaimer: Plans, details and unit orientation included are indicative only and are subject to change by the developer/seller at its sole discretion without notice and/or liability. All images, including features, finishes, furnishings, view and scale are illustrative only. Final areas, orientation, dimensions, layout and materials may differ from those stated.