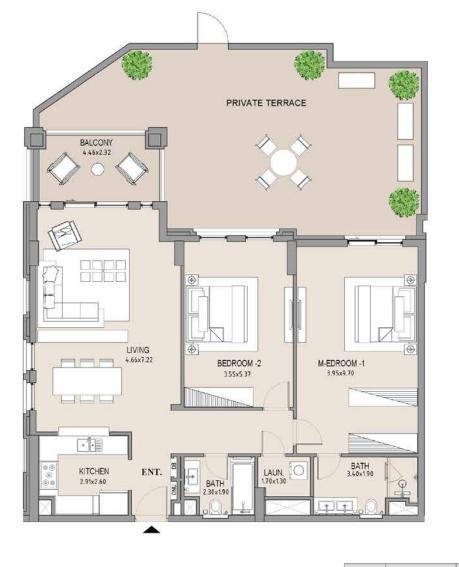

### 2 BEDROOM

### APARTMENT TYPE A1

LEVEL 1

| SUITE  |      | BALCONY<br>AREA |      | TOTAL<br>AREA  |                |
|--------|------|-----------------|------|----------------|----------------|
| SQM    | SQFT | SQM             | SQFT | SQM            | SQFT           |
| 119.23 | 1283 | 11.51           | 124  | 130.74         | 1407           |
|        |      |                 |      | am dan dan dan | am our our our |