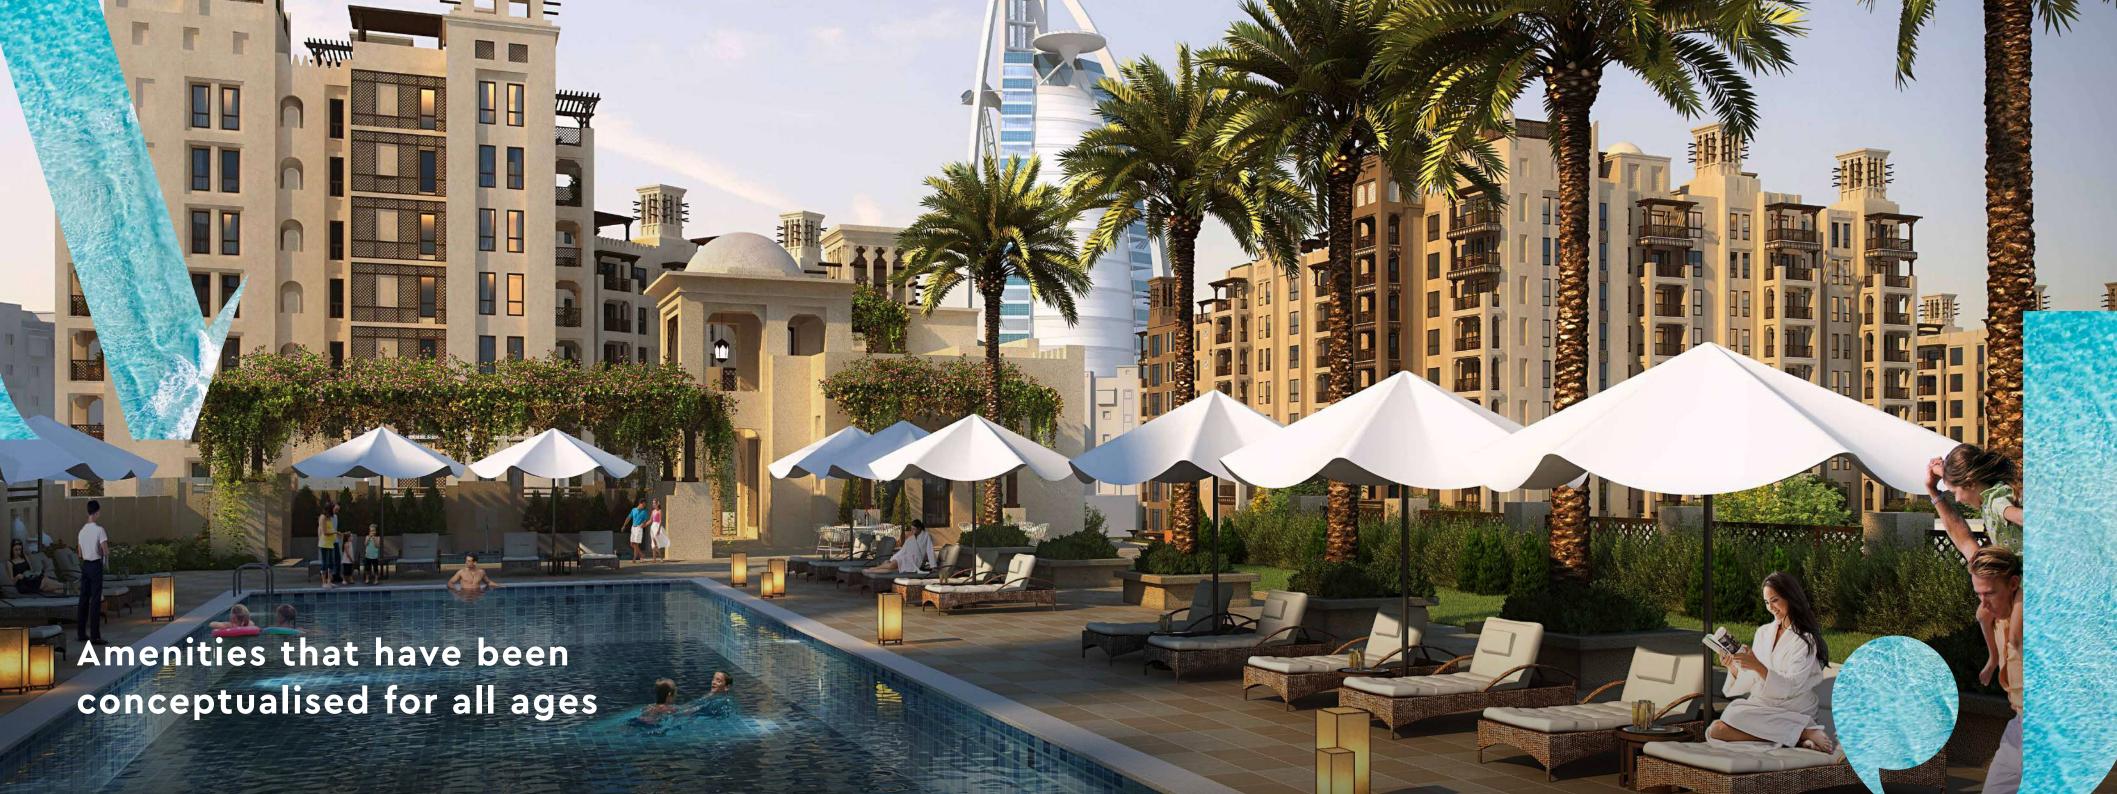

# Community Come home to a welcoming neighbourhood

A central pedestrian walkway meanders through Madinat Jumeirah Living, providing access to private community entrances. Communal roof terraces with BBQ areas also offer magnificent views of Madinat Jumeirah, Burj Al Arab and the sea, while facilities include:

DAY CARE CENTRES

PLAY AREAS

FITNESS CENTRES

SWIMMING POOLS

PARKS AND OPEN SPACES

DIRECT AIRCONDITIONED
FOOTBRIDGE CONNECTED
TO MADINAT JUMEIRAH
RESORT