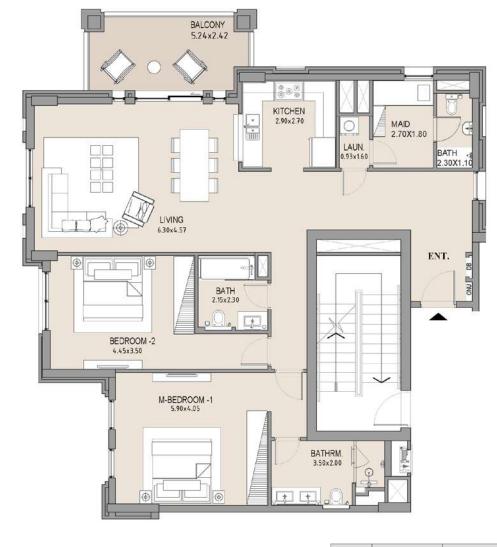

# APARTMENT TYPE A LEVEL 5

| UNIT<br>NO. | SUITE<br>AREA |      | BALCONY<br>AREA |      | TOTAL<br>AREA |      |
|-------------|---------------|------|-----------------|------|---------------|------|
|             | SQM           | SQFT | SQM             | SQFT | SQM           | SQFT |
| 505         | 63.75         | 686  | 8.19            | 88   | 71.94         | 774  |
|             |               |      |                 |      |               |      |

### 1 BEDROOM