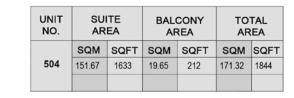

#### APARTMENT TYPE B

LEVEL 5

BALCONY 4.59×2.68

Disclaimer: Plans, details and unit orientation included are indicative only and are subject to change by the developer/seller at its sole discretion without notice and/or liability. All images, including features, finishes, furnishings, view and scale are illustrative only. Final areas, orientation, dimensions, layout and materials may differ from those stated.

#### APARTMENT TYPE B

LEVEL 6

| UNIT<br>NO. | SUITE<br>AREA |      | BALCONY<br>AREA |      | TOTAL<br>AREA |      |
|-------------|---------------|------|-----------------|------|---------------|------|
| 602         | SQM           | SQFT | SQM             | SQFT | SQM           | SQFT |
|             | 151.67        | 1633 | 19.65           | 212  | 171.32        | 1844 |
|             |               |      |                 |      |               |      |