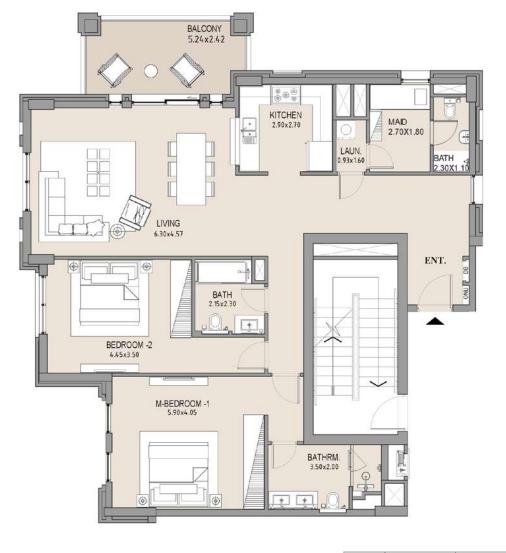

### APARTMENT TYPE A

LEVEL 2

| UNIT<br>NO. | SUITE<br>AREA |      | BALCONY<br>AREA |      | TOTAL<br>AREA |      |
|-------------|---------------|------|-----------------|------|---------------|------|
|             | SQM           | SQFT | SQM             | SQFT | SQM           | SQFT |
| 209         | 115.99        | 1249 | 69.11           | 744  | 185.10        | 1992 |
|             |               |      |                 |      |               |      |

### 2 BEDROOM