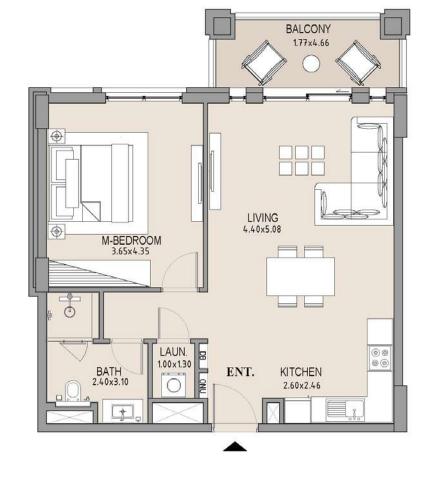

### 1 BEDROOM

### APARTMENT TYPE A

LEVEL 1

| UNIT<br>NO. | SUITE<br>AREA |      | BALCONY<br>AREA |      | TOTAL<br>AREA |      |
|-------------|---------------|------|-----------------|------|---------------|------|
|             | SQM           | SQFT | SQM             | SQFT | SQM           | SQFT |
| 104         | 63.75         | 686  | 8.19            | 88   | 71.94         | 774  |
|             |               |      |                 |      |               |      |