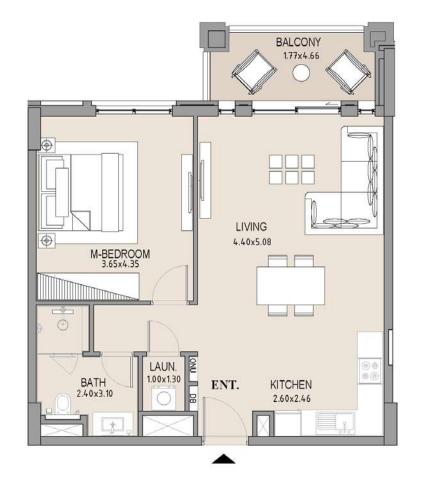

# APARTMENT TYPE A LEVEL 7

| UNIT<br>NO. | SUI   |      | BALCONY<br>AREA |      | TOTAL<br>AREA |      |
|-------------|-------|------|-----------------|------|---------------|------|
|             | SQM   | SQFT | SQM             | SQFT | SQM           | SQFT |
| 702         | 63.75 | 686  | 8.19            | 88   | 71.94         | 774  |
|             |       |      |                 |      |               |      |

# APARTMENT TYPE A LEVEL 7

| UNI |     | SUITE<br>AREA |      | BALCONY<br>AREA |      | TOTAL<br>AREA |      |
|-----|-----|---------------|------|-----------------|------|---------------|------|
|     |     | SQM           | SQFT | SQM             | SQFT | SQM           | SQFT |
| 70  | 704 | 63.71         | 686  | 7.38            | 79   | 71.09         | 765  |
|     |     |               |      |                 |      |               |      |

### APARTMENT TYPE A LEVEL 7

| UNIT<br>NO. | SUITE<br>AREA |      |      | CONY | TOTAL<br>AREA |      |
|-------------|---------------|------|------|------|---------------|------|
|             | SQM           | SQFT | SQM  | SQFT | SQM           | SQFT |
| 707         | 63.94         | 688  | 7.83 | 84   | 71.77         | 773  |
|             |               |      |      |      |               |      |