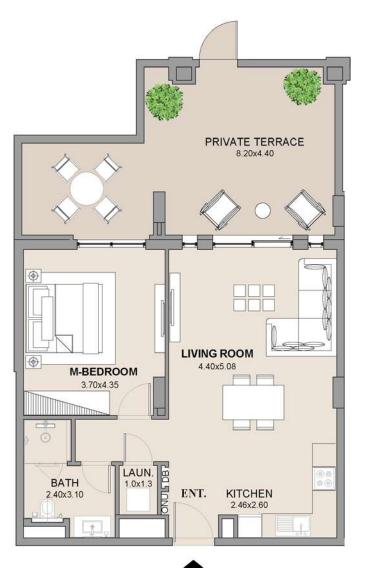

#### APARTMENT TYPE A LEVEL 2

|  | UNIT<br>NO. | SUITE<br>AREA |      |       | CONY | TOTAL<br>AREA |      |
|--|-------------|---------------|------|-------|------|---------------|------|
|  | 201         | SQM           | SQFT | SQM   | SQFT | SQM           | SQFT |
|  |             | 63.83         | 687  | 33.42 | 360  | 97.25         | 1047 |
|  |             |               |      |       |      |               |      |

#### APARTMENT TYPE A LEVEL 2

| 200 |  |
|-----|--|
|     |  |
| B1  |  |

| SUITE |      | BALCONY<br>AREA |              | TOTAL<br>AREA     |                       |
|-------|------|-----------------|--------------|-------------------|-----------------------|
| SQM   | SQFT | SQM             | SQFT         | SQM               | SQFT                  |
| 63.75 | 686  | 8.19            | 88           | 71.94             | 774                   |
|       | SQM  | SQM SQFT        | SQM SQFT SQM | SQM SQFT SQM SQFT | SQM SQFT SQM SQFT SQM |