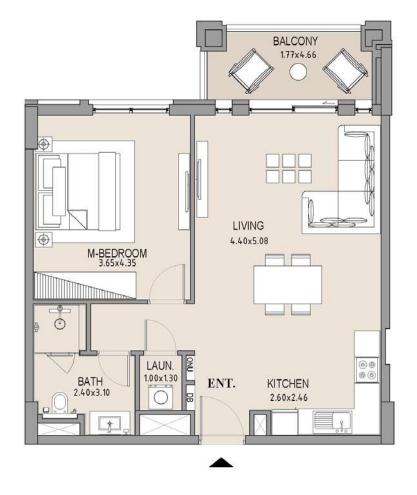

74

Disclaimer: Plans, details and unit orientation included are indicative only and are subject to change by the developer/seller at its sole discretion without notice and/or liability. All images, including features, finishes, furnishings, view and scale are illustrative only. Final areas, orientation, dimensions, layout and materials may differ from those stated.

#### APARTMENT TYPE A

LEVEL 4









| UNIT<br>NO. | SUITE |      |      | CONY | TOTAL<br>AREA |      |
|-------------|-------|------|------|------|---------------|------|
|             | SQM   | SQFT | SQM  | SQFT | SQM           | SQFT |
| 406         | 63.75 | 686  | 8.19 | 88   | 71.94         | 774  |
|             |       |      |      |      |               |      |

### 1 BEDROOM

# APARTMENT TYPE A LEVEL 4









| UNIT<br>NO. | SUITE<br>AREA |      | BALCONY<br>AREA |      | TOTAL<br>AREA |      |
|-------------|---------------|------|-----------------|------|---------------|------|
|             | SQM           | SQFT | SQM             | SQFT | SQM           | SQFT |
| 407         | 63.71         | 686  | 7.38            | 79   | 71.09         | 765  |
|             |               |      |                 |      |               |      |

Disclaimer: Plans, details and unit orientation included are indicative only and are subject to change by the developer/seller at its sole discretion without notice and/or liability. All images, including features, finishes, furnishings, view and scale are illustrative only. Final areas, orientation, dimensions, layout and materials may differ from those state