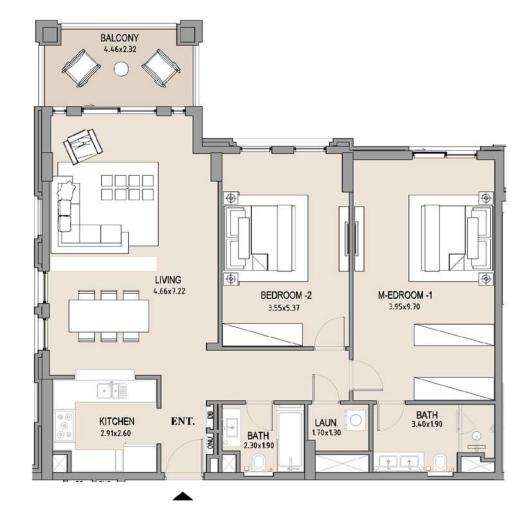

# APARTMENT TYPE A LEVEL 6

| UNIT<br>NO. | SUITE<br>AREA |      | BALCONY<br>AREA |      | TOTAL<br>AREA |      |
|-------------|---------------|------|-----------------|------|---------------|------|
|             | SQM           | SQFT | SQM             | SQFT | SQM           | SQFT |
| 603         | 63.75         | 686  | 8.19            | 88   | 71.94         | 774  |
|             |               |      |                 |      |               |      |

### APARTMENT TYPE A

LEVEL 6

| UNIT<br>NO. | SUITE<br>AREA |      | BALCONY<br>AREA |      | TOTAL<br>AREA |      |
|-------------|---------------|------|-----------------|------|---------------|------|
|             | SQM           | SQFT | SQM             | SQFT | SQM           | SQFT |
| 604         | 63.75         | 686  | 8.19            | 88   | 71.94         | 774  |
|             |               |      |                 |      |               |      |

# APARTMENT TYPE A LEVEL 6

| JNIT<br>NO. | SUITE<br>AREA |      | BALCONY<br>AREA |      | TOTAL<br>AREA |      |
|-------------|---------------|------|-----------------|------|---------------|------|
|             | SQM           | SQFT | SQM             | SQFT | SQM           | SQFT |
| 605         | 63.71         | 686  | 7.38            | 79   | 71.09         | 765  |
|             |               |      |                 |      |               |      |

# APARTMENT TYPE A LEVEL 6

| UNIT<br>NO. | SUITE<br>AREA |      |      | CONY | TOTAL<br>AREA |      |
|-------------|---------------|------|------|------|---------------|------|
|             | SQM           | SQFT | SQM  | SQFT | SQM           | SQFT |
| 608         | 63.94         | 688  | 7.83 | 84   | 71.77         | 773  |
|             |               |      |      |      |               |      |