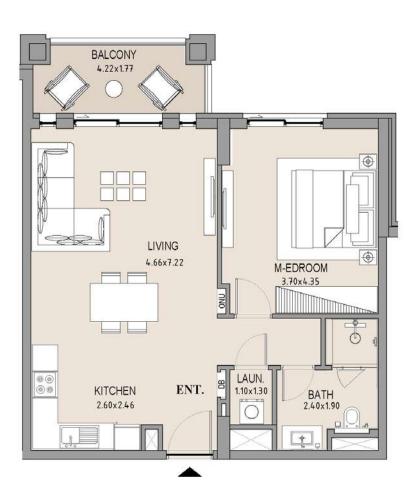

# APARTMENT TYPE A LEVEL 5

| UNIT<br>NO. | SUITE<br>AREA |      | BALCONY<br>AREA |      | TOTAL<br>AREA |      |
|-------------|---------------|------|-----------------|------|---------------|------|
|             | SQM           | SQFT | SQM             | SQFT | SQM           | SQFT |
| 505         | 63.75         | 686  | 8.19            | 88   | 71.94         | 774  |
|             |               |      |                 |      |               |      |

Disclaimer: Plans, details and unit orientation included are indicative only and are subject to change by the developer/seller at its sole discretion without notice and/or liability. All images, including features, finishes, furnishings, view and scale are illustrative only. Final areas, orientation, dimensions, layout and materials may differ from those stated.

### APARTMENT TYPE A

LEVEL 5

| UNIT<br>NO. | SUITE<br>AREA |      |      | CONY | TOTAL<br>AREA |      |
|-------------|---------------|------|------|------|---------------|------|
|             | SQM           | SQFT | SQM  | SQFT | SQM           | SQFT |
| 506         | 63.75         | 686  | 8.19 | 88   | 71.94         | 774  |
|             |               |      |      |      |               |      |