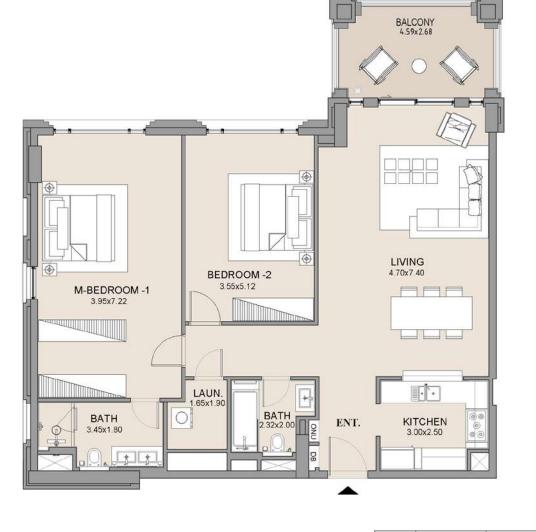

#### APARTMENT TYPE B

LEVEL 5

BALCONY 4.59×2.68

Disclaimer: Plans, details and unit orientation included are indicative only and are subject to change by the developer/seller at its sole discretion without notice and/or liability. All images, including features, finishes, furnishings, view and scale are illustrative only. Final areas, orientation, dimensions, layout and materials may differ from those stated.