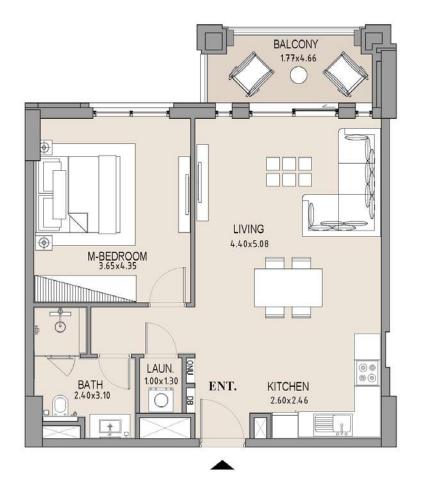

### 1 BEDROOM

# APARTMENT TYPE A LEVEL 1

| UNIT<br>NO. | SUITE<br>AREA |      | BALCONY<br>AREA |      | TOTAL<br>AREA |      |
|-------------|---------------|------|-----------------|------|---------------|------|
|             | SQM           | SQFT | SQM             | SQFT | SQM           | SQFT |
| 106         | 63.71         | 686  | 7.38            | 79   | 71.09         | 765  |
|             |               |      |                 |      |               |      |