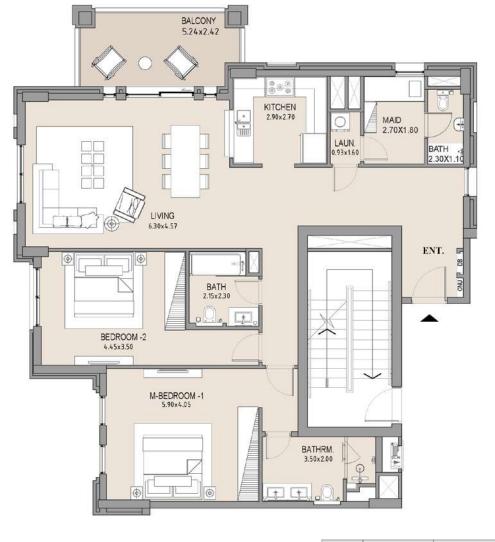

#### APARTMENT TYPE B

LEVEL 7

|  | UNIT<br>NO. | SUITE<br>AREA |      |       | CONY | TOTAL<br>AREA |      |
|--|-------------|---------------|------|-------|------|---------------|------|
|  | 701         | SQM           | SQFT | SQM   | SQFT | SQM           | SQFT |
|  |             | 151.92        | 1635 | 77.83 | 838  | 229.75        | 2473 |
|  |             |               |      |       |      |               |      |