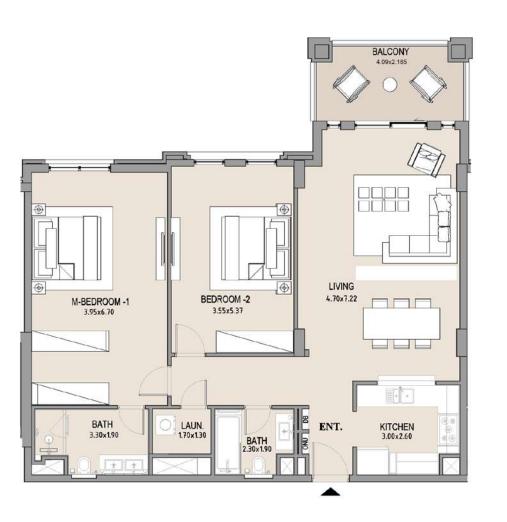

ALCONY<br>AREA |      | TOTAL<br>AREA |      |
|-------------|---------------|------|-----------------|------|---------------|------|
|             | SQM           | SQFT | SQM             | SQFT | SQM           | SQFT |
| 209         | 115.99        | 1249 | 69.11           | 744  | 185.10        | 1992 |
|             |               |      |                 |      |               |      |

Disclaimer: Plans, details and unit orientation included are indicative only and are subject to change by the developer/seller at its sole discretion without notice and/or liability. All images, including features, finishes, furnishings, view and scale are illustrative only. Final areas, orientation, dimensions, layout and materials may differ from those stated.

#### APARTMENT TYPE A

LEVEL 3









| UNIT<br>NO. | SUITE<br>AREA |      | D, LEGGIT |      | 1 50000 | TAL  |
|-------------|---------------|------|-----------|------|---------|------|
|             | SQM           | SQFT | SQM       | SQFT | SQM     | SQFT |
| 301         | 116.00        | 1249 | 9.49      | 102  | 125.49  | 1351 |

### 2 BEDROOM

#### APARTMENT TYPE A

LEVEL 3









| UNIT<br>NO. | SUITE<br>AREA |      | BALCONY<br>AREA |      | TOTAL<br>AREA |      |
|-------------|---------------|------|-----------------|------|---------------|------|
|             | SQM           | SQFT | SQM             | SQFT | SQM           | SQFT |
| 302         | 115.94        | 1248 | 9.87            | 106  | 125.81        | 1354 |
|             |               |      |                 |      |               |      |

Discla