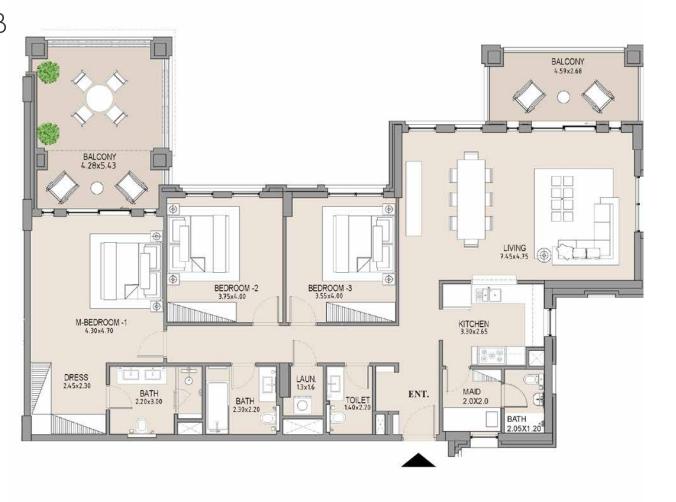

#### 4 BEDROOM

APARTMENT TYPE B

LEVEL 3

| UNIT<br>NO. | SUITE<br>AREA |      | BALCONY<br>AREA |      | TOTAL<br>AREA |      |
|-------------|---------------|------|-----------------|------|---------------|------|
|             | SQM           | SQFT | SQM             | SQFT | SQM           | SQFT |
| 303         | 223.53        | 2406 | 23.66           | 255  | 247.19        | 2661 |
|             |               |      |                 |      |               |      |