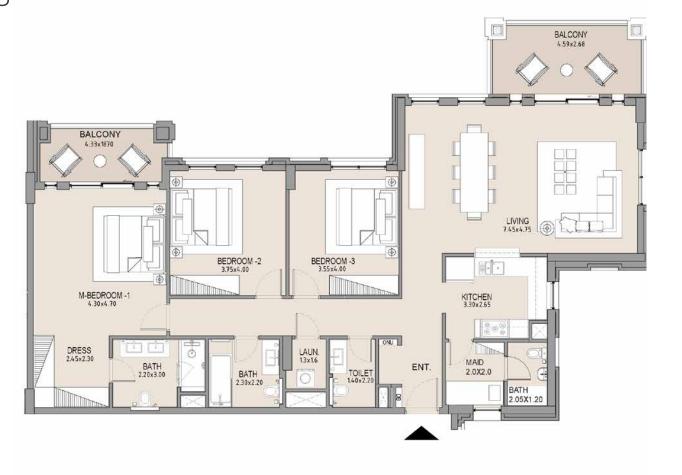

#### APARTMENT TYPE B

LEVEL 7

|  | UNIT<br>NO. | SUITE<br>AREA |      |       | CONY | TOTAL<br>AREA |      |
|--|-------------|---------------|------|-------|------|---------------|------|
|  | 701         | SQM           | SQFT | SQM   | SQFT | SQM           | SQFT |
|  |             | 151.92        | 1635 | 77.83 | 838  | 229.75        | 2473 |
|  |             |               |      |       |      |               |      |