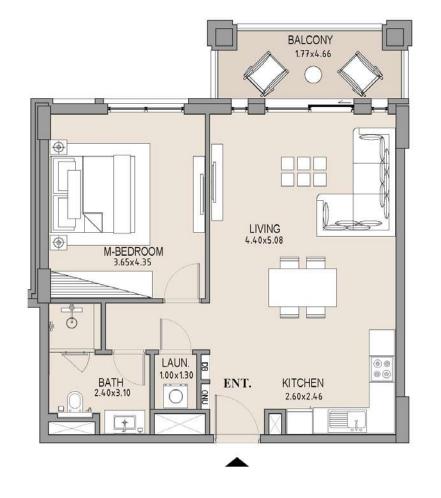

rientation included are indicative only and are subject to change by the developer/seller at its sole discretion without notice and/or liability. All images, including features, finishes, furnishings, view and scale are illustrative only. Final areas, orientation, dimensions, layout and materials may differ from those stated.

### APARTMENT TYPE A

LEVEL 3









| UNIT<br>NO. | SUITE<br>AREA |      |      | CONY | TOTAL<br>AREA |      |
|-------------|---------------|------|------|------|---------------|------|
|             | SQM           | SQFT | SQM  | SQFT | SQM           | SQFT |
| 310         | 63.94         | 688  | 7.83 | 84   | 71.77         | 773  |
|             |               |      |      |      |               |      |

### 1 BEDROOM

### APARTMENT TYPE A LEVEL 4









 UNIT NO.
 SUITE AREA
 BALCONY AREA
 TOTAL AREA

 405
 SQM
 SQFT
 SQM
 SQFT
 SQM
 SQFT
 SQM
 SQFT
 T1.94
 774

Disclaimer: Plans, details and unit orientation included are indicative only and are subject to change by the developer/seller at its sole discretion without notice and/or liability. All images, including features, finishes, furnishings, view and scale are illustrative only. Final areas, orientation, dimensions, layout and materials may differ from those stated.

#### APARTMENT TYPE A

LEVEL 4









| UNIT<br>NO. | SUITE |      |      | CONY | TOTAL<br>AREA |      |
|-------------|-------|------|------|------|---------------|------|
|             | SQM   | SQFT | SQM  | SQFT | SQM           | SQFT |
| 406         | 63.75 | 686  | 8.19 | 88   | 71.94         | 774  |
|