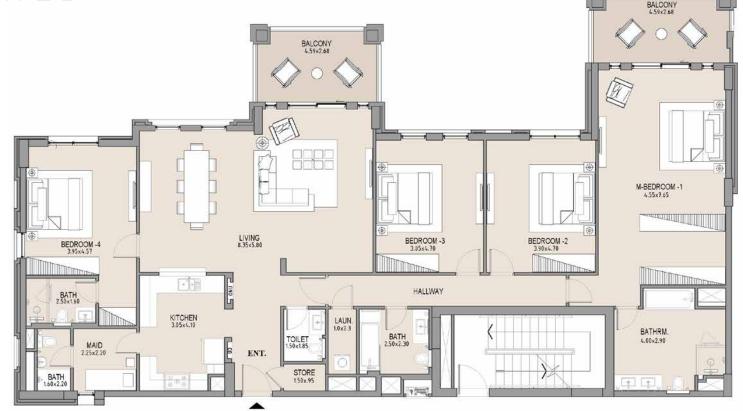

#### 4 BEDROOM

APARTMENT TYPE B

LEVEL 5

| UNIT<br>NO. |        |      | BALCONY<br>AREA |      | TOTAL<br>AREA |      |
|-------------|--------|------|-----------------|------|---------------|------|
|             | SQM    | SQFT | SQM             | SQFT | SQM           | SQFT |
| 503         | 223.66 | 2407 | 23.63           | 254  | 247.29        | 2662 |
|             |        |      |                 |      |               |      |

Disclaimer: Plans, details and unit orientation included are indicative only and are subject to change by the developer/seller at its sole discretion without notice and/or liability. All images, including features, finishes, furnishings, view and scale are illustrative only. Final areas, orientation, dimensions, layout and materials may differ from those stated.