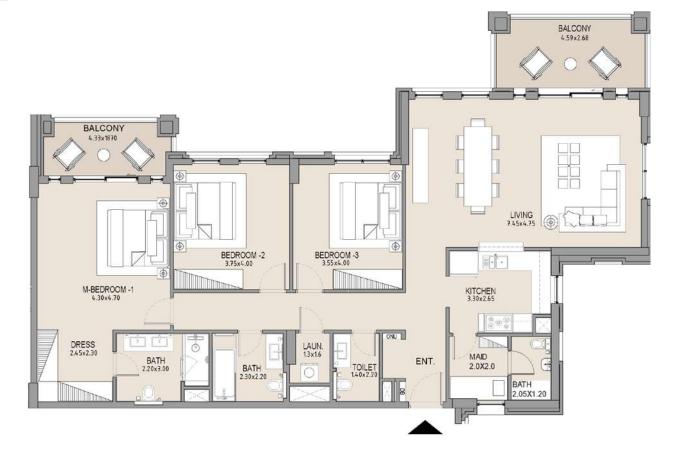

#### 4 BEDROOM

APARTMENT TYPE B

LEVEL 3

| UNIT<br>NO. | SUITE<br>AREA |      | BALCONY<br>AREA |      | TOTAL<br>AREA |      |
|-------------|---------------|------|-----------------|------|---------------|------|
|             | SQM           | SQFT | SQM             | SQFT | SQM           | SQFT |
| 303         | 223.53        | 2406 | 23.66           | 255  | 247.19        | 2661 |
|             |               |      |                 |      |               |      |