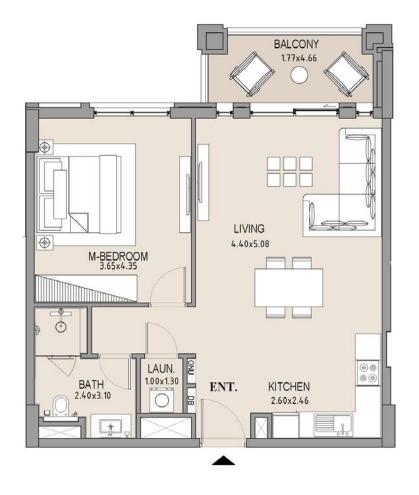

o change by the developer/seller at its sole discretion without notice and/or liability. All images, including features, finishes, furnishings, view and scale are illustrative only. Final areas, orientation, dimensions, layout and materials may differ from those stated.

#### APARTMENT TYPE A

LEVEL 3









| UNIT<br>NO. | SUITE<br>AREA |      | BALCONY<br>AREA |      | TOTAL<br>AREA |      |
|-------------|---------------|------|-----------------|------|---------------|------|
|             | SQM           | SQFT | SQM             | SQFT | SQM           | SQFT |
| 306         | 63.75         | 686  | 8.19            | 88   | 71.94         | 774  |
|             |               |      |                 |      |               |      |

### 1 BEDROOM

### APARTMENT TYPE A

LEVEL 3









| UNIT<br>NO. |       | SUITE<br>AREA |      | CONY | TOTAL<br>AREA |     |
|-------------|-------|---------------|------|------|---------------|-----|
|             | SQM   | SQFT          | SQM  | SQFT | SQM           | SQF |
| 307         | 63.71 | 686           | 7.38 | 79   | 71.09         | 765 |
|             |       |               |      |      |               |     |

Disclaimer: Plans, details and unit orientation included are indicative only and are subject to change by the developer/seller at its sole discretion without notice and/or liability. All images, including features, finishes, furnishings, view and scale are illustrative only. Final areas, orientation, dimensions, layout and materials may differ from those stated.

### APARTMENT TYPE A

LEVEL 3









| UNIT<br>NO