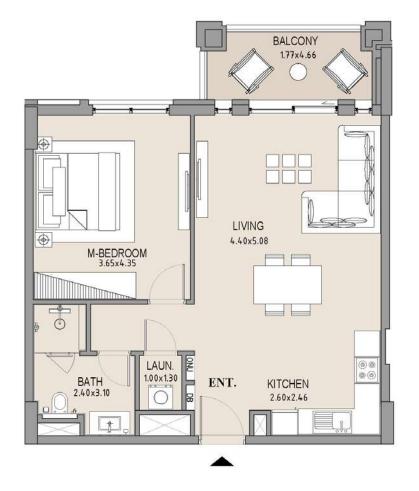

### 1 BEDROOM

### APARTMENT TYPE A

LEVEL 1

| UNIT<br>NO. | SUITE<br>AREA |      | BALCONY<br>AREA |      | TOTAL<br>AREA |      |
|-------------|---------------|------|-----------------|------|---------------|------|
|             | SQM           | SQFT | SQM             | SQFT | SQM           | SQFT |
| 104         | 63.75         | 686  | 8.19            | 88   | 71.94         | 774  |
|             |               |      |                 |      |               |      |