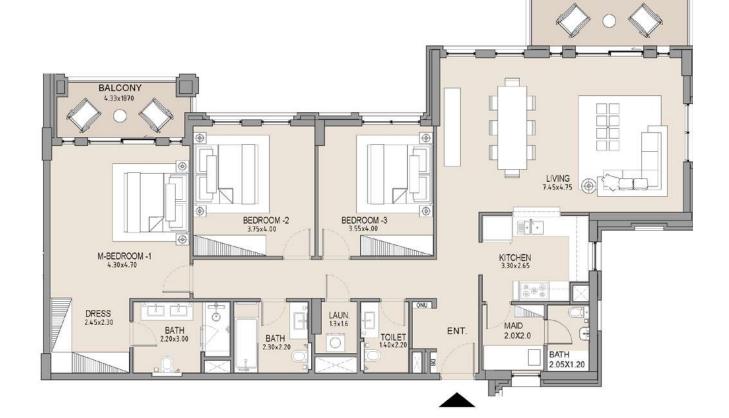

#### 3 BEDROOM

#### APARTMENT TYPE B

LEVEL 5

BALCONY 4.59×2.68

Disclaimer: Plans, details and unit orientation included are indicative only and are subject to change by the developer/seller at its sole discretion without notice and/or liability. All images, including features, finishes, furnishings, view and scale are illustrative only. Final areas, orientation, dimensions, layout and materials may differ from those stated.

#### APARTMENT TYPE B

LEVEL 6

| UNIT<br>NO. | SUITE<br>AREA |      | BALCONY<br>AREA |      | TOTAL<br>AREA |      |
|-------------|---------------|------|-----------------|------|---------------|------|
| 602         | SQM           | SQFT | SQM             | SQFT | SQM           | SQFT |
|             | 151.67        | 1633 | 19.65           | 212  | 171.32        | 1844 |
|             |               |      |                 |      |               |      |