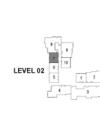

#### APARTMENT TYPE A LEVEL 2

|  | UNIT<br>NO. | SUITE<br>AREA |      |       | CONY | TOTAL<br>AREA |      |
|--|-------------|---------------|------|-------|------|---------------|------|
|  | 201         | SQM           | SQFT | SQM   | SQFT | SQM           | SQFT |
|  |             | 63.83         | 687  | 33.42 | 360  | 97.25         | 1047 |
|  |             |               |      |       |      |               |      |

#### APARTMENT TYPE A LEVEL 2

| 200 |  |
|-----|--|
|     |  |
| B1  |  |

| SUITE |      | BALCONY<br>AREA |              | TOTAL<br>AREA     |                       |
|-------|------|-----------------|--------------|-------------------|-----------------------|
| SQM   | SQFT | SQM             | SQFT         | SQM               | SQFT                  |
| 63.75 | 686  | 8.19            | 88           | 71.94             | 774                   |
|       | SQM  | SQM SQFT        | SQM SQFT SQM | SQM SQFT SQM SQFT | SQM SQFT SQM SQFT SQM |