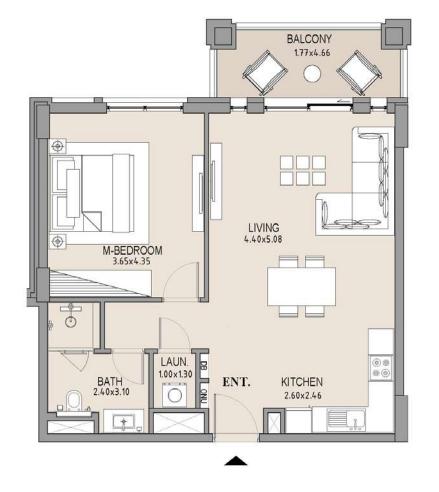

### APARTMENT TYPE A LEVEL 3

| UNIT<br>NO. | SUITE<br>AREA |      | BALCONY<br>AREA |      | TOTAL<br>AREA |      |
|-------------|---------------|------|-----------------|------|---------------|------|
|             | SQM           | SQFT | SQM             | SQFT | SQM           | SQFT |
| 305         | 63.75         | 686  | 8.19            | 88   | 71.94         | 774  |
|             |               |      |                 |      |               |      |

#### APARTMENT TYPE A

LEVEL 3

| UNIT<br>NO. | SUITE<br>AREA |      | BALCONY<br>AREA |      | TOTAL<br>AREA |      |
|-------------|---------------|------|-----------------|------|---------------|------|
|             | SQM           | SQFT | SQM             | SQFT | SQM           | SQFT |
| 306         | 63.75         | 686  | 8.19            | 88   | 71.94         | 774  |
|             |               |      |                 |      |               |      |

### APARTMENT TYPE A

LEVEL 3

| UNIT<br>NO. |       | SUITE<br>AREA |      | CONY | TOTAL<br>AREA |     |
|-------------|-------|---------------|------|------|---------------|-----|
|             | SQM   | SQFT          | SQM  | SQFT | SQM           | SQF |
| 307         | 63.71 | 686           | 7.38 | 79   | 71.09         | 765 |
|             |       |               |      |      |               |     |

### APARTMENT TYPE A

LEVEL 3

| UNIT<br>NO. | SUITE<br>AREA |      |      | CONY | TOTAL<br>AREA |      |
|-------------|---------------|------|------|------|---------------|------|
|             | SQM           | SQFT | SQM  | SQFT | SQM           | SQFT |
| 310         | 63.94         | 688  | 7.83 | 84   | 71.77         | 773  |
|             |               |      |      |      |               |      |