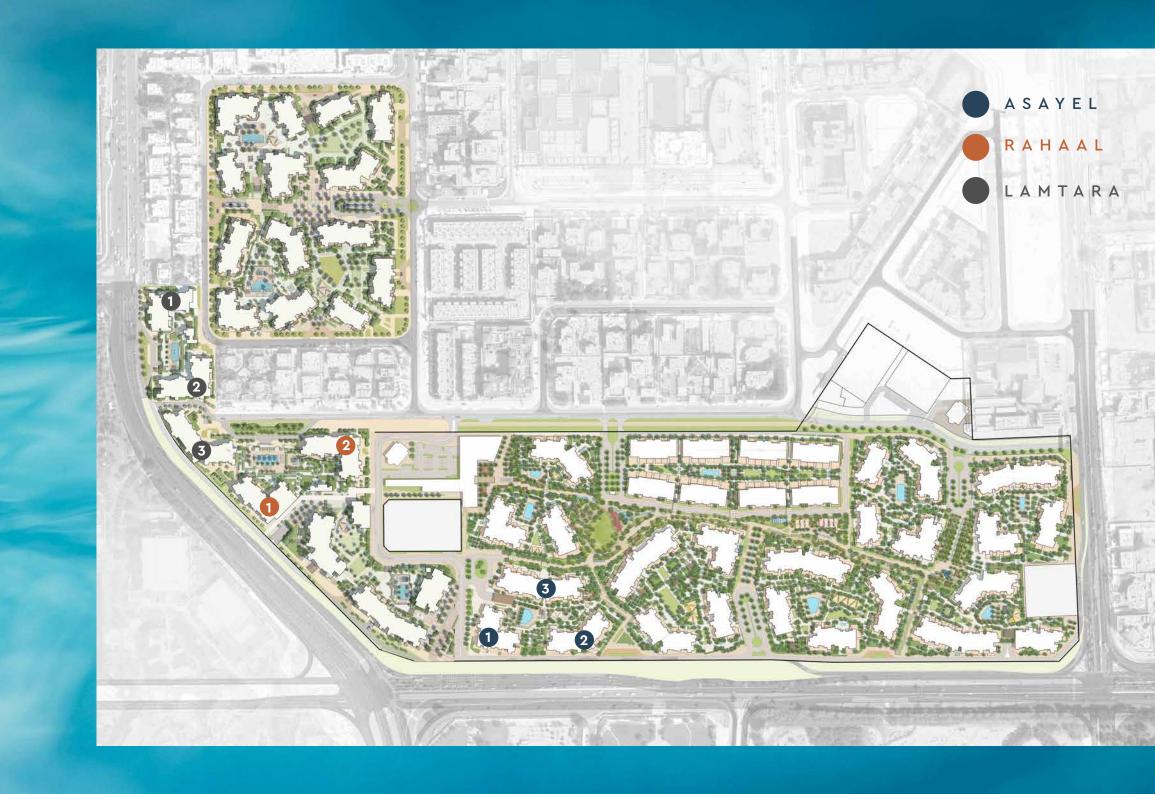

erpark™, Jumeirah Beach Hotel, major shopping malls, public transport links and schools.





Al Zahra Hospital Dubai

Jumeirah Street

madinat

jumeirah

living

**Emirates Mal** 





**20 MINUTE DRIVE** Dubai International Airport



**20 MINUTE DRIVE** Global Village



# Community Come home to a welcoming neighbourhood

A central pedestrian walkway meanders through Madinat Jumeirah Living, providing access to private community entrances. Communal roof terraces with BBQ areas also offer magnificent views of Madinat Jumeirah, Burj Al Arab and the sea, while facilities include:



DAY CARE CENTRES



PLAY AREAS



FITNESS CENTRES



SWIMMING POOLS



PARKS AND OPEN SPACES



DIRECT AIRCONDITIONED
FOOTBRIDGE CONNECTED
TO MADINAT JUMEIRAH
RESORT



### Madinat Jumeirah living Master Plan





### APARTMENT TYPE A

LEVEL 1









| UNIT<br>NO. | SUITE<br>AREA |      | BALCONY<br>AREA |      | TOTAL<br>AREA |      |
|-------------|---------------|------|-----------------|------|---------------|------|
|             | SQM           | SQFT | SQM             | SQFT | SQM           | SQFT |
| 104         | 63.75         | 686  | 8.19            | 88   | 71.94         | 774  |
|             |               |      |                 |      |               |      |

### APARTMENT TYPE A

LEVEL 1









| UNIT<br>NO. | SUITE<br>AREA |      | BALCONY<br>AREA |      | TOTAL<br>AREA |      |
|-------------|---------------|------|-----------------|------|---------------|------|
|             | SQM           | SQFT | SQM             | SQFT | SQM           | SQFT |
| 105         | 63.75