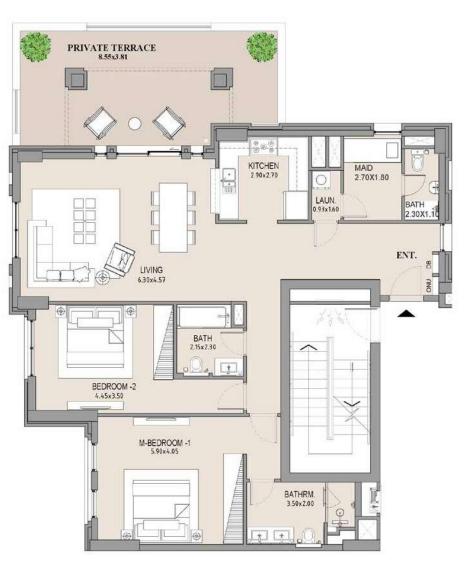

# APARTMENT TYPE A LEVEL 2

| UNIT<br>NO. | SUITE<br>AREA |      | BALCONY<br>AREA |      | TOTAL<br>AREA |      |  |
|-------------|---------------|------|-----------------|------|---------------|------|--|
|             | SQM           | SQFT | SQM             | SQFT | SQM           | SQFT |  |
| 202         | 115.97        | 1248 | 47.86           | 515  | 163.83        | 1763 |  |
|             |               |      |                 |      |               |      |  |

### 2 BEDROOM