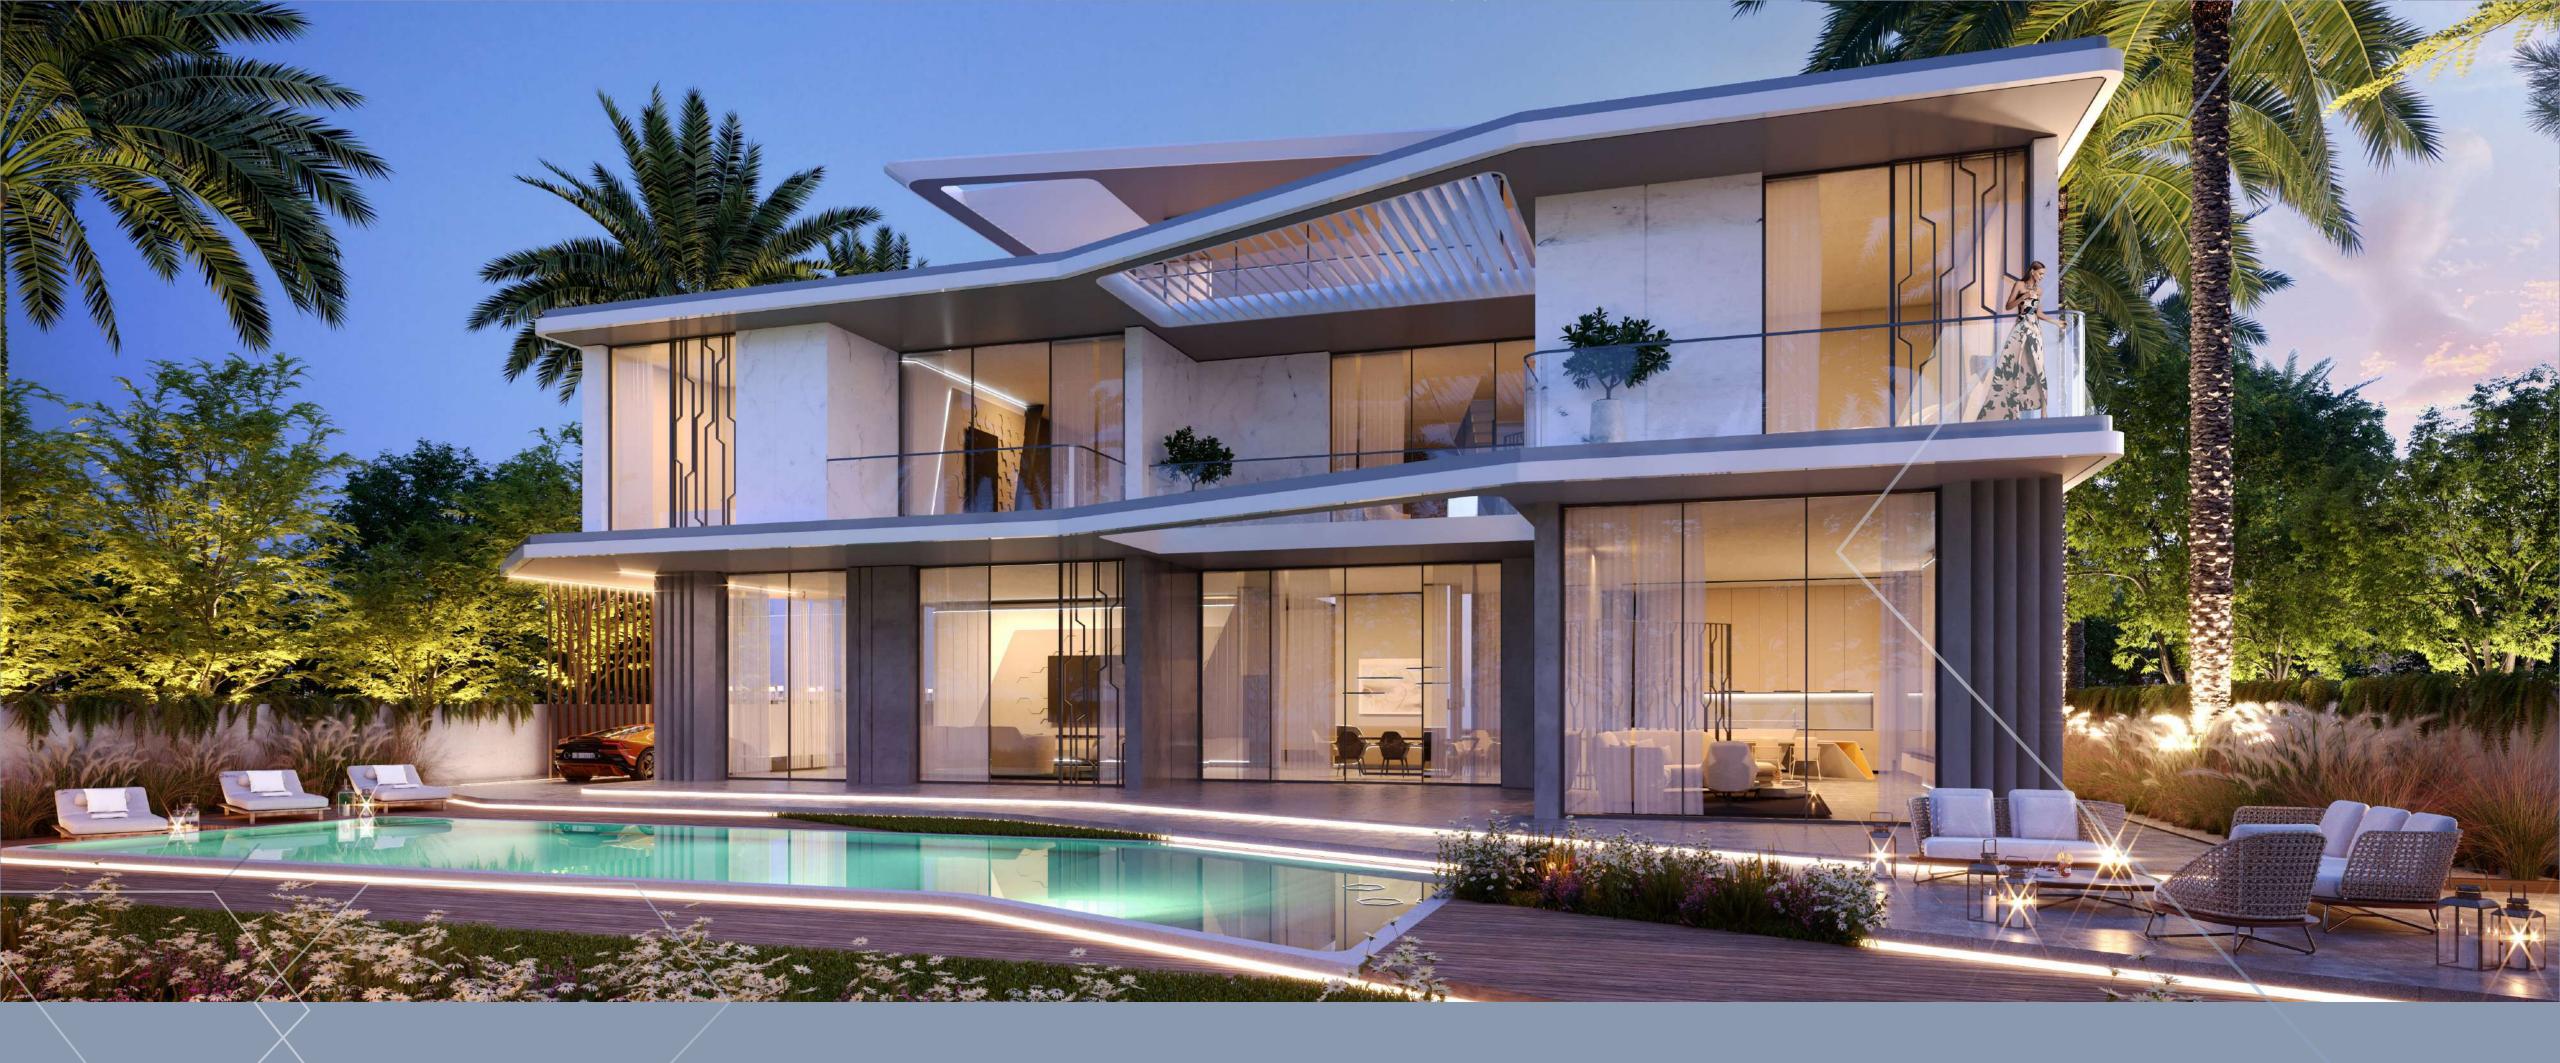

## Innovative & Iconic

This limited collection of 40 uber-chic 6-bedroom villas is brought to you by innovative lifestyle creators, Emaar inspired by Automobili Lamborghini iconic design.

The villas exude all the hallmarks of Automobili Lamborghini – from the futuristic, avantgarde architecture to the sleek and modern interiors. Private roof lounges offer vistas of the Burj Khalifa and surrounding golf course, just steps away from the expansive garden plots. There is also an option to furnish the villa exquisitely with Lamborghini inspired furniture.

# V12 Collection

Spacious and tastefully finished with the finest materials, these 9 villas combine statement features with stunningly angled architectural elements inspired by Automobili Lamborghini.

## V12i Collection

Bathed in light with spacious interiors, these limited 4 villas offer a futuristic design that encompasses exquisite interior finishes and effortlessly modern architectural aesthetics inspired by Automobili Lamborghini.