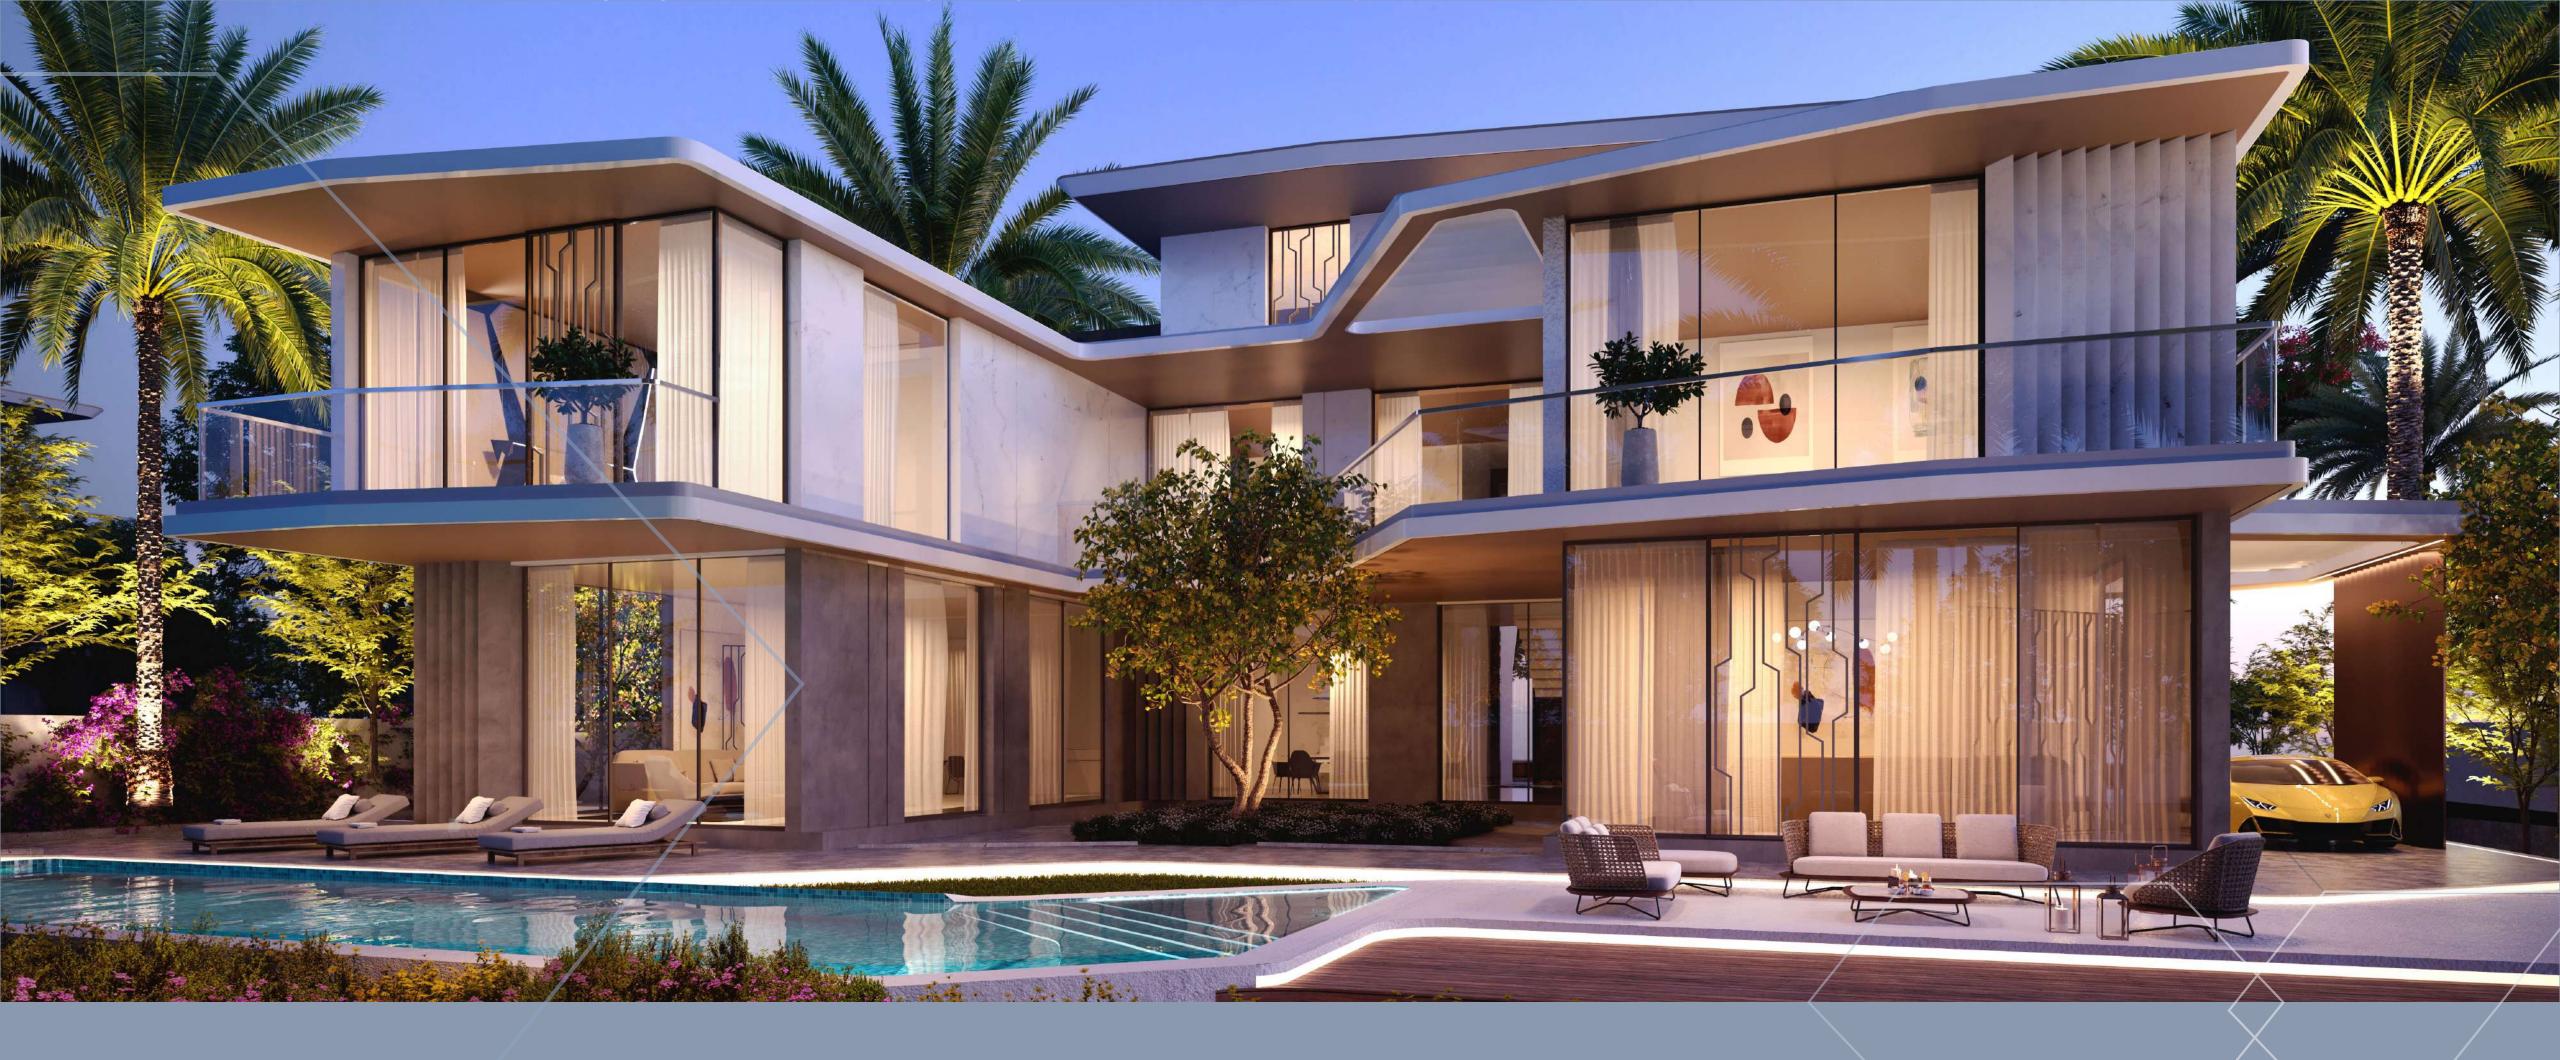

## Innovative & Iconic

This limited collection of 40 uber-chic 6-bedroom villas is brought to you by innovative lifestyle creators, Emaar inspired by Automobili Lamborghini iconic design.

The villas exude all the hallmarks of Automobili Lamborghini – from the futuristic, avantgarde architecture to the sleek and modern interiors. Private roof lounges offer vistas of the Burj Khalifa and surrounding golf course, just steps away from the expansive garden plots. There is also an option to furnish the villa exquisitely with Lamborghini inspired furniture.

4 UNIQUE VILLA
DESIGNS

3 GENEROUS PARKING BAYS

FULLY FURNISHED OPTIONS

EXQUISITE ENSUITES

INSPIRATIONAL INTERIOR DESIGN

ACCESS TO EXCELLENT AMENITIES