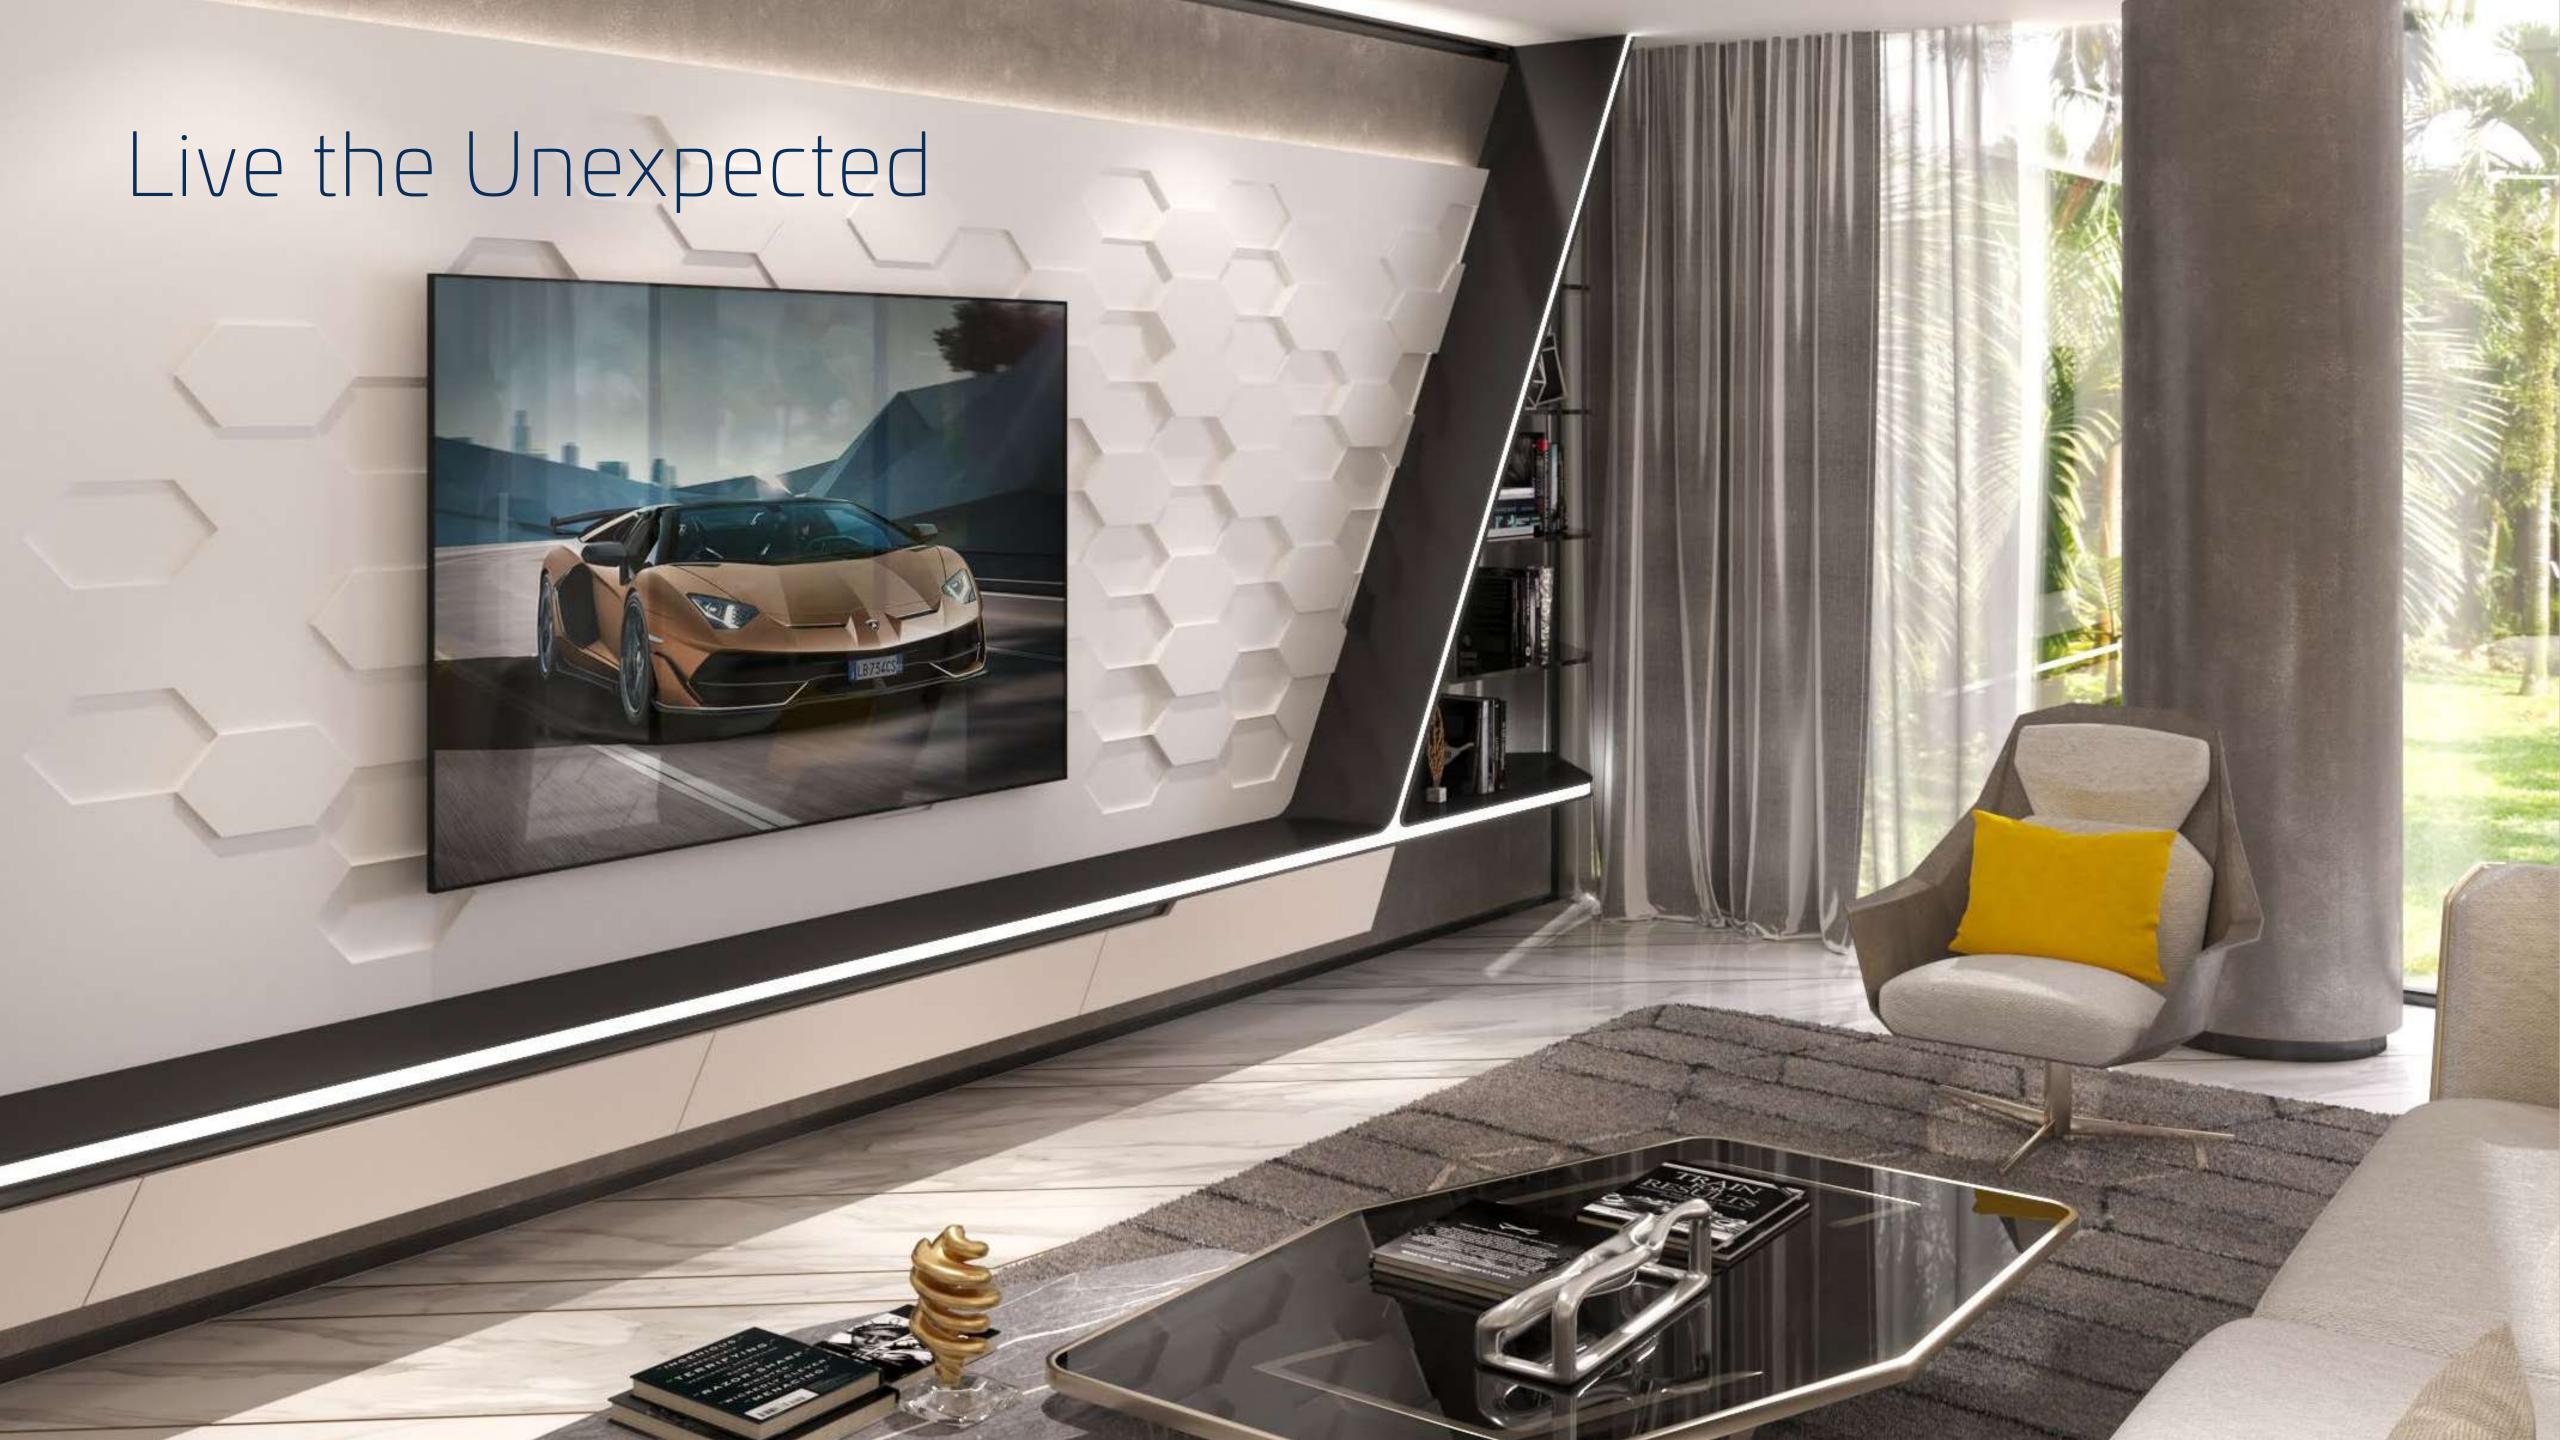

These exclusive and futuristic 6-bedroom villas effortlessly reflect the lines and aesthetics of a mythical brand revered for its innovation and cutting-edge design.

Beyond the meticulously finished interiors of the villas lies a majestic vista of Burj Khalifa and skyline, all visible from a private lounge overlooking the golf course.

## Innovative & Iconic

This limited collection of 40 uber-chic 6-bedroom villas is brought to you by innovative lifestyle creators, Emaar inspired by Automobili Lamborghini iconic design.

The villas exude all the hallmarks of Automobili Lamborghini – from the futuristic, avantgarde architecture to the sleek and modern interiors. Private roof lounges offer vistas of the Burj Khalifa and surrounding golf course, just steps away from the expansive garden plots. There is also an option to furnish the villa exquisitely with Lamborghini inspired furniture.