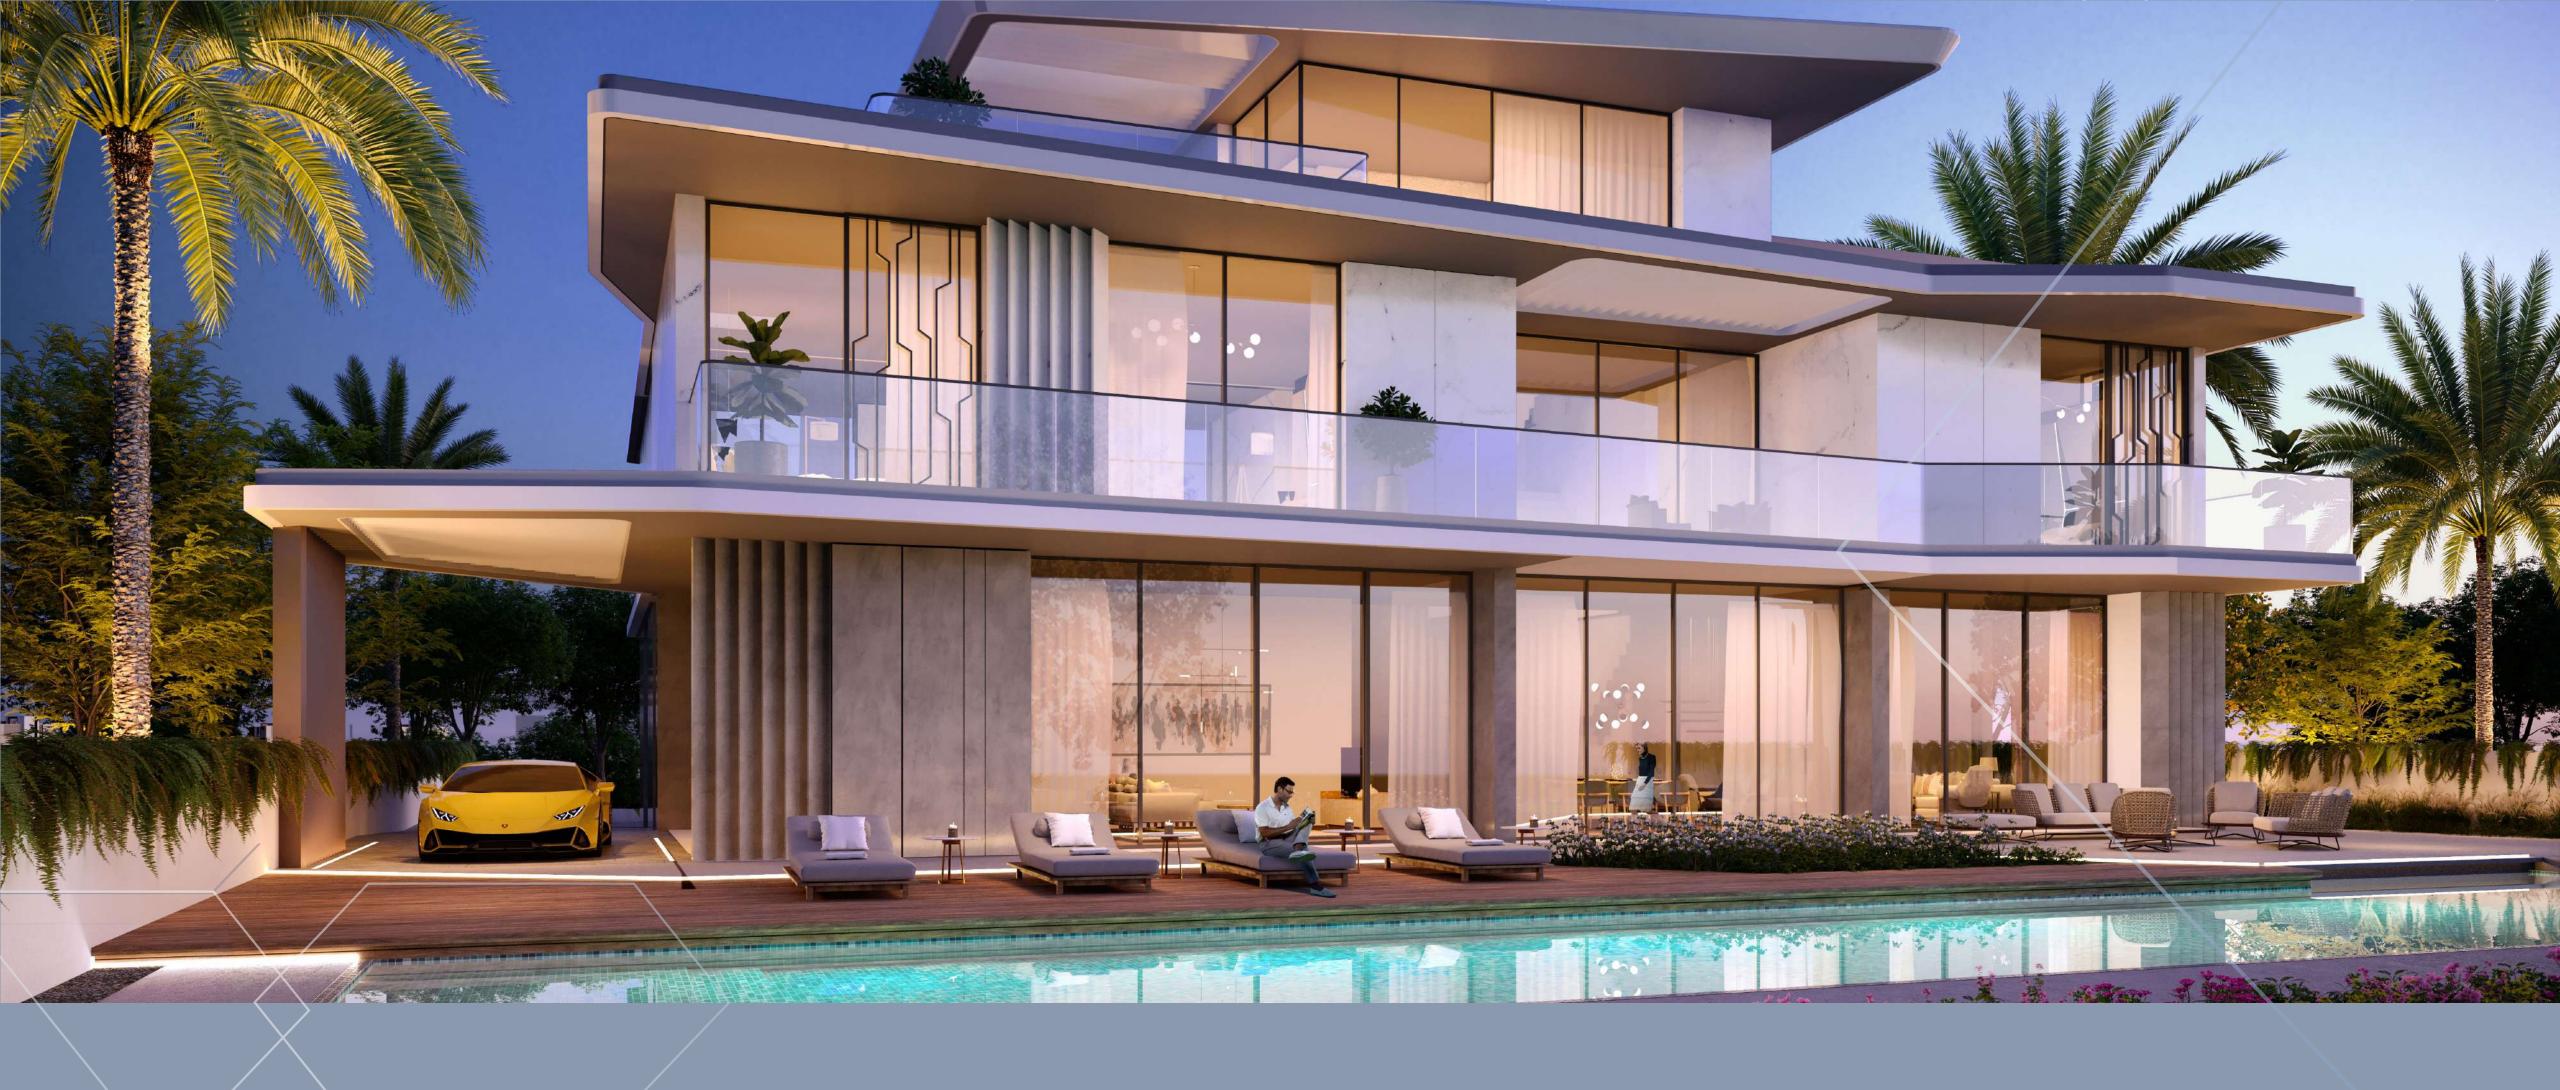

# Live The Dream at Automobili Lamborghini Inspired Villas

An iconic and legendary dream comes alive at DUBAI HILLS VISTA, a premium part of Dubai Hills Estate and home to Dubai's most exclusive addresses.

These exclusive and futuristic 6-bedroom villas effortlessly reflect the lines and aesthetics of a mythical brand revered for its innovation and cutting-edge design.

Beyond the meticulously finished interiors of the villas lies a majestic vista of Burj Khalifa and skyline, all visible from a private lounge overlooking the golf course.

## Innovative & Iconic

This limited collection of 40 uber-chic 6-bedroom villas is brought to you by innovative lifestyle creators, Emaar inspired by Automobili Lamborghini iconic design.

The villas exude all the hallmarks of Automobili Lamborghini – from the futuristic, avantgarde architecture to the sleek and modern interiors. Private roof lounges offer vistas of the Burj Khalifa and surrounding golf course, just steps away from the expansive garden plots. There is also an option to furnish the villa exquisitely with Lamborghini inspired furniture.