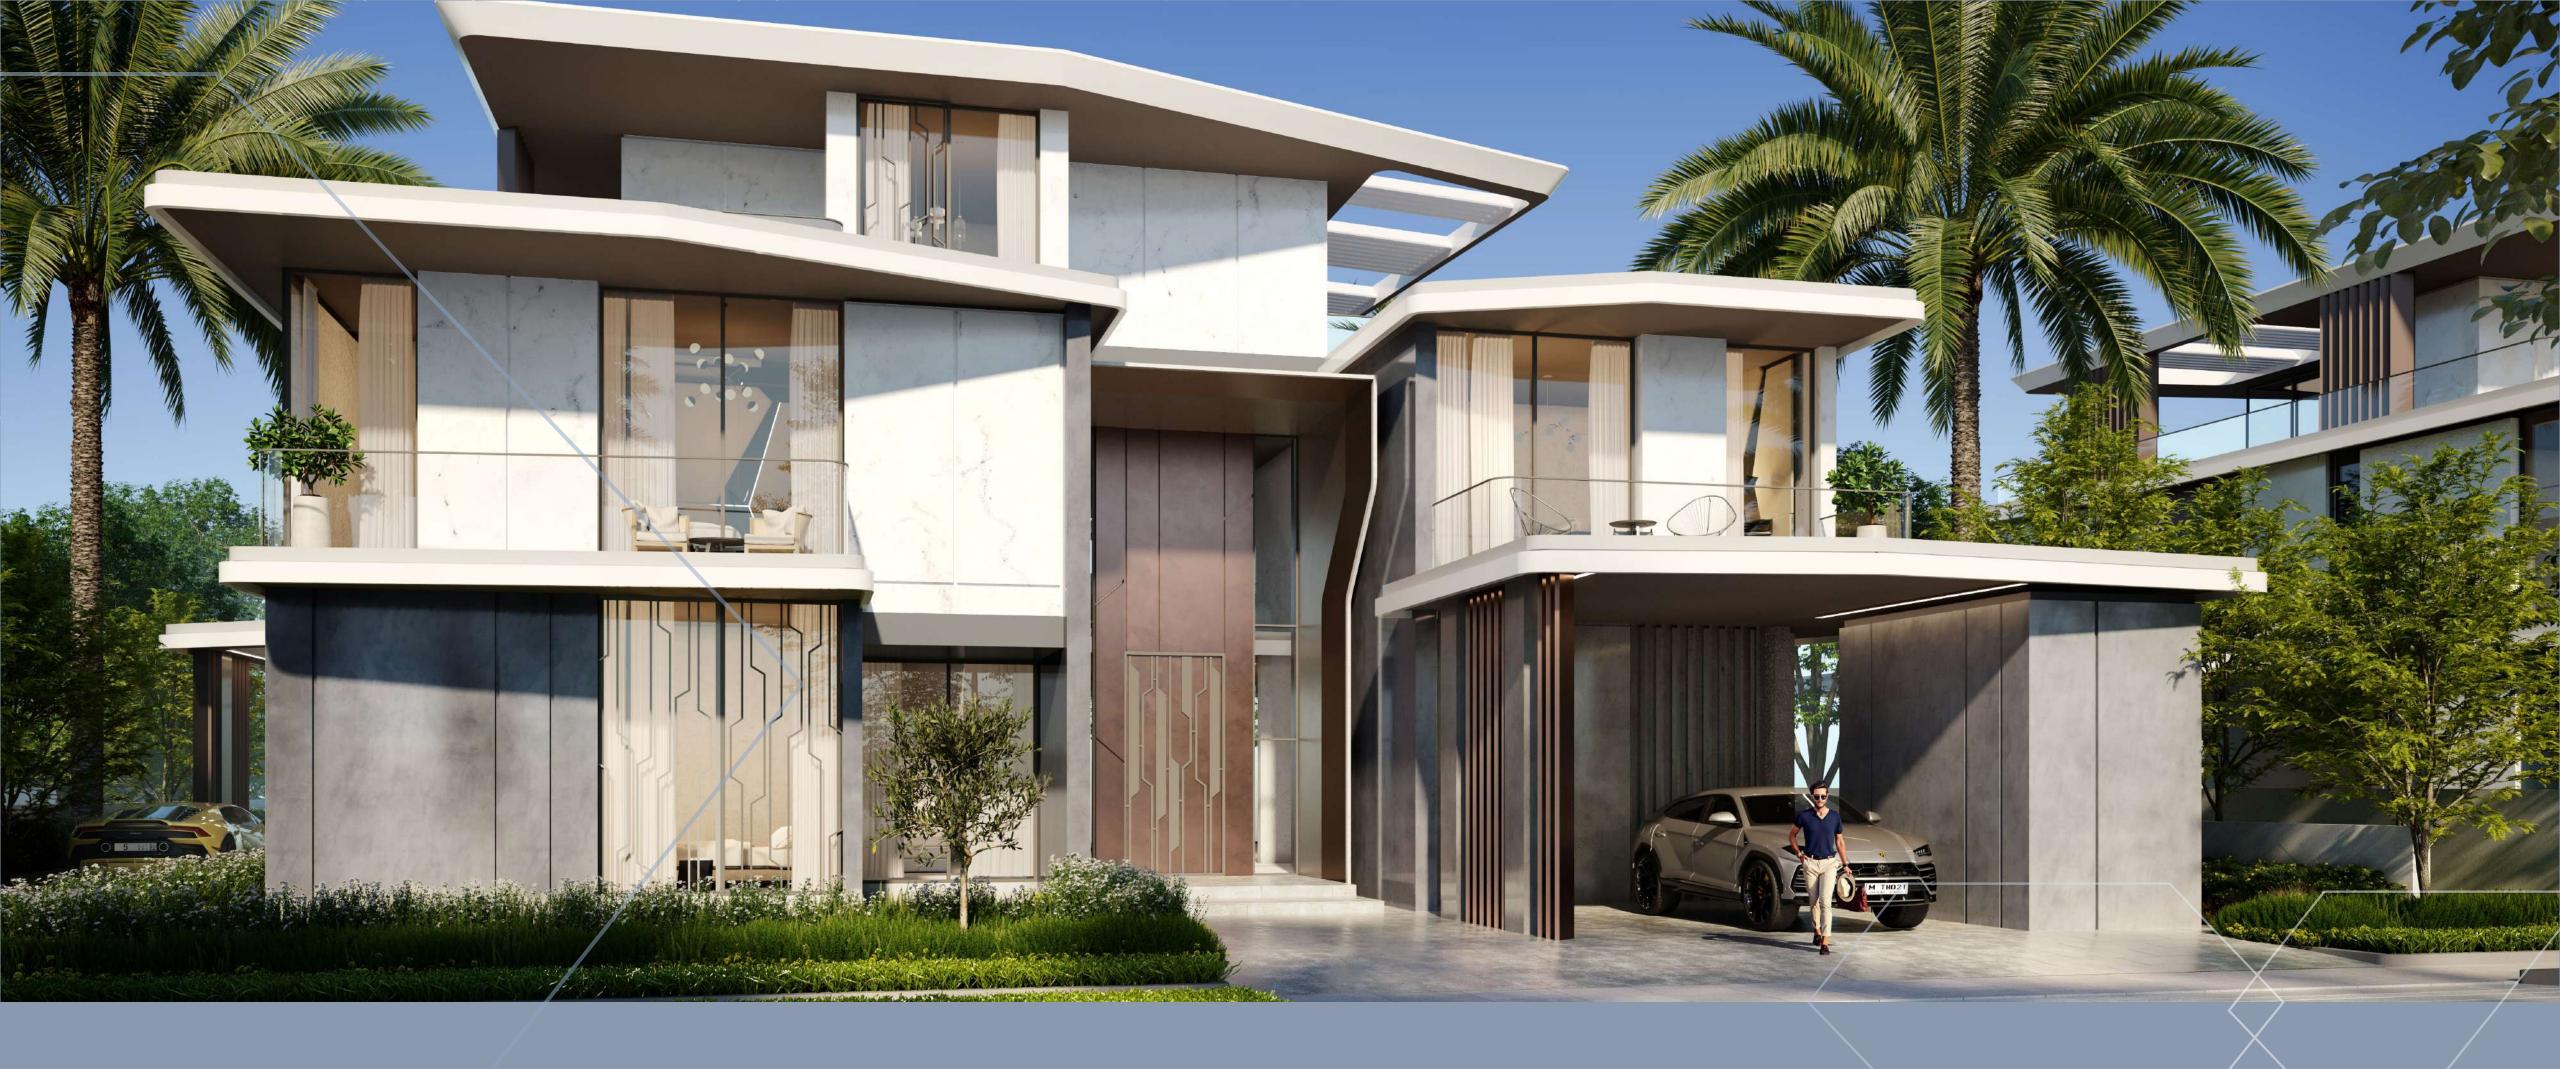

## Innovative & Iconic

This limited collection of 40 uber-chic 6-bedroom villas is brought to you by innovative lifestyle creators, Emaar inspired by Automobili Lamborghini iconic design.

The villas exude all the hallmarks of Automobili Lamborghini – from the futuristic, avantgarde architecture to the sleek and modern interiors. Private roof lounges offer vistas of the Burj Khalifa and surrounding golf course, just steps away from the expansive garden plots. There is also an option to furnish the villa exquisitely with Lamborghini inspired furniture.

# V8 Collection

These residences are limited to 15 exquisite 6-bedroom villas, all futuristic in design and meticulously finished throughout with generous plots.

# V10 Collection

These 12 stunning 6-bedroom villas have direct access to the golf course and feature imposing and cutting-edge architecture accompanied by ultra chic interior design.