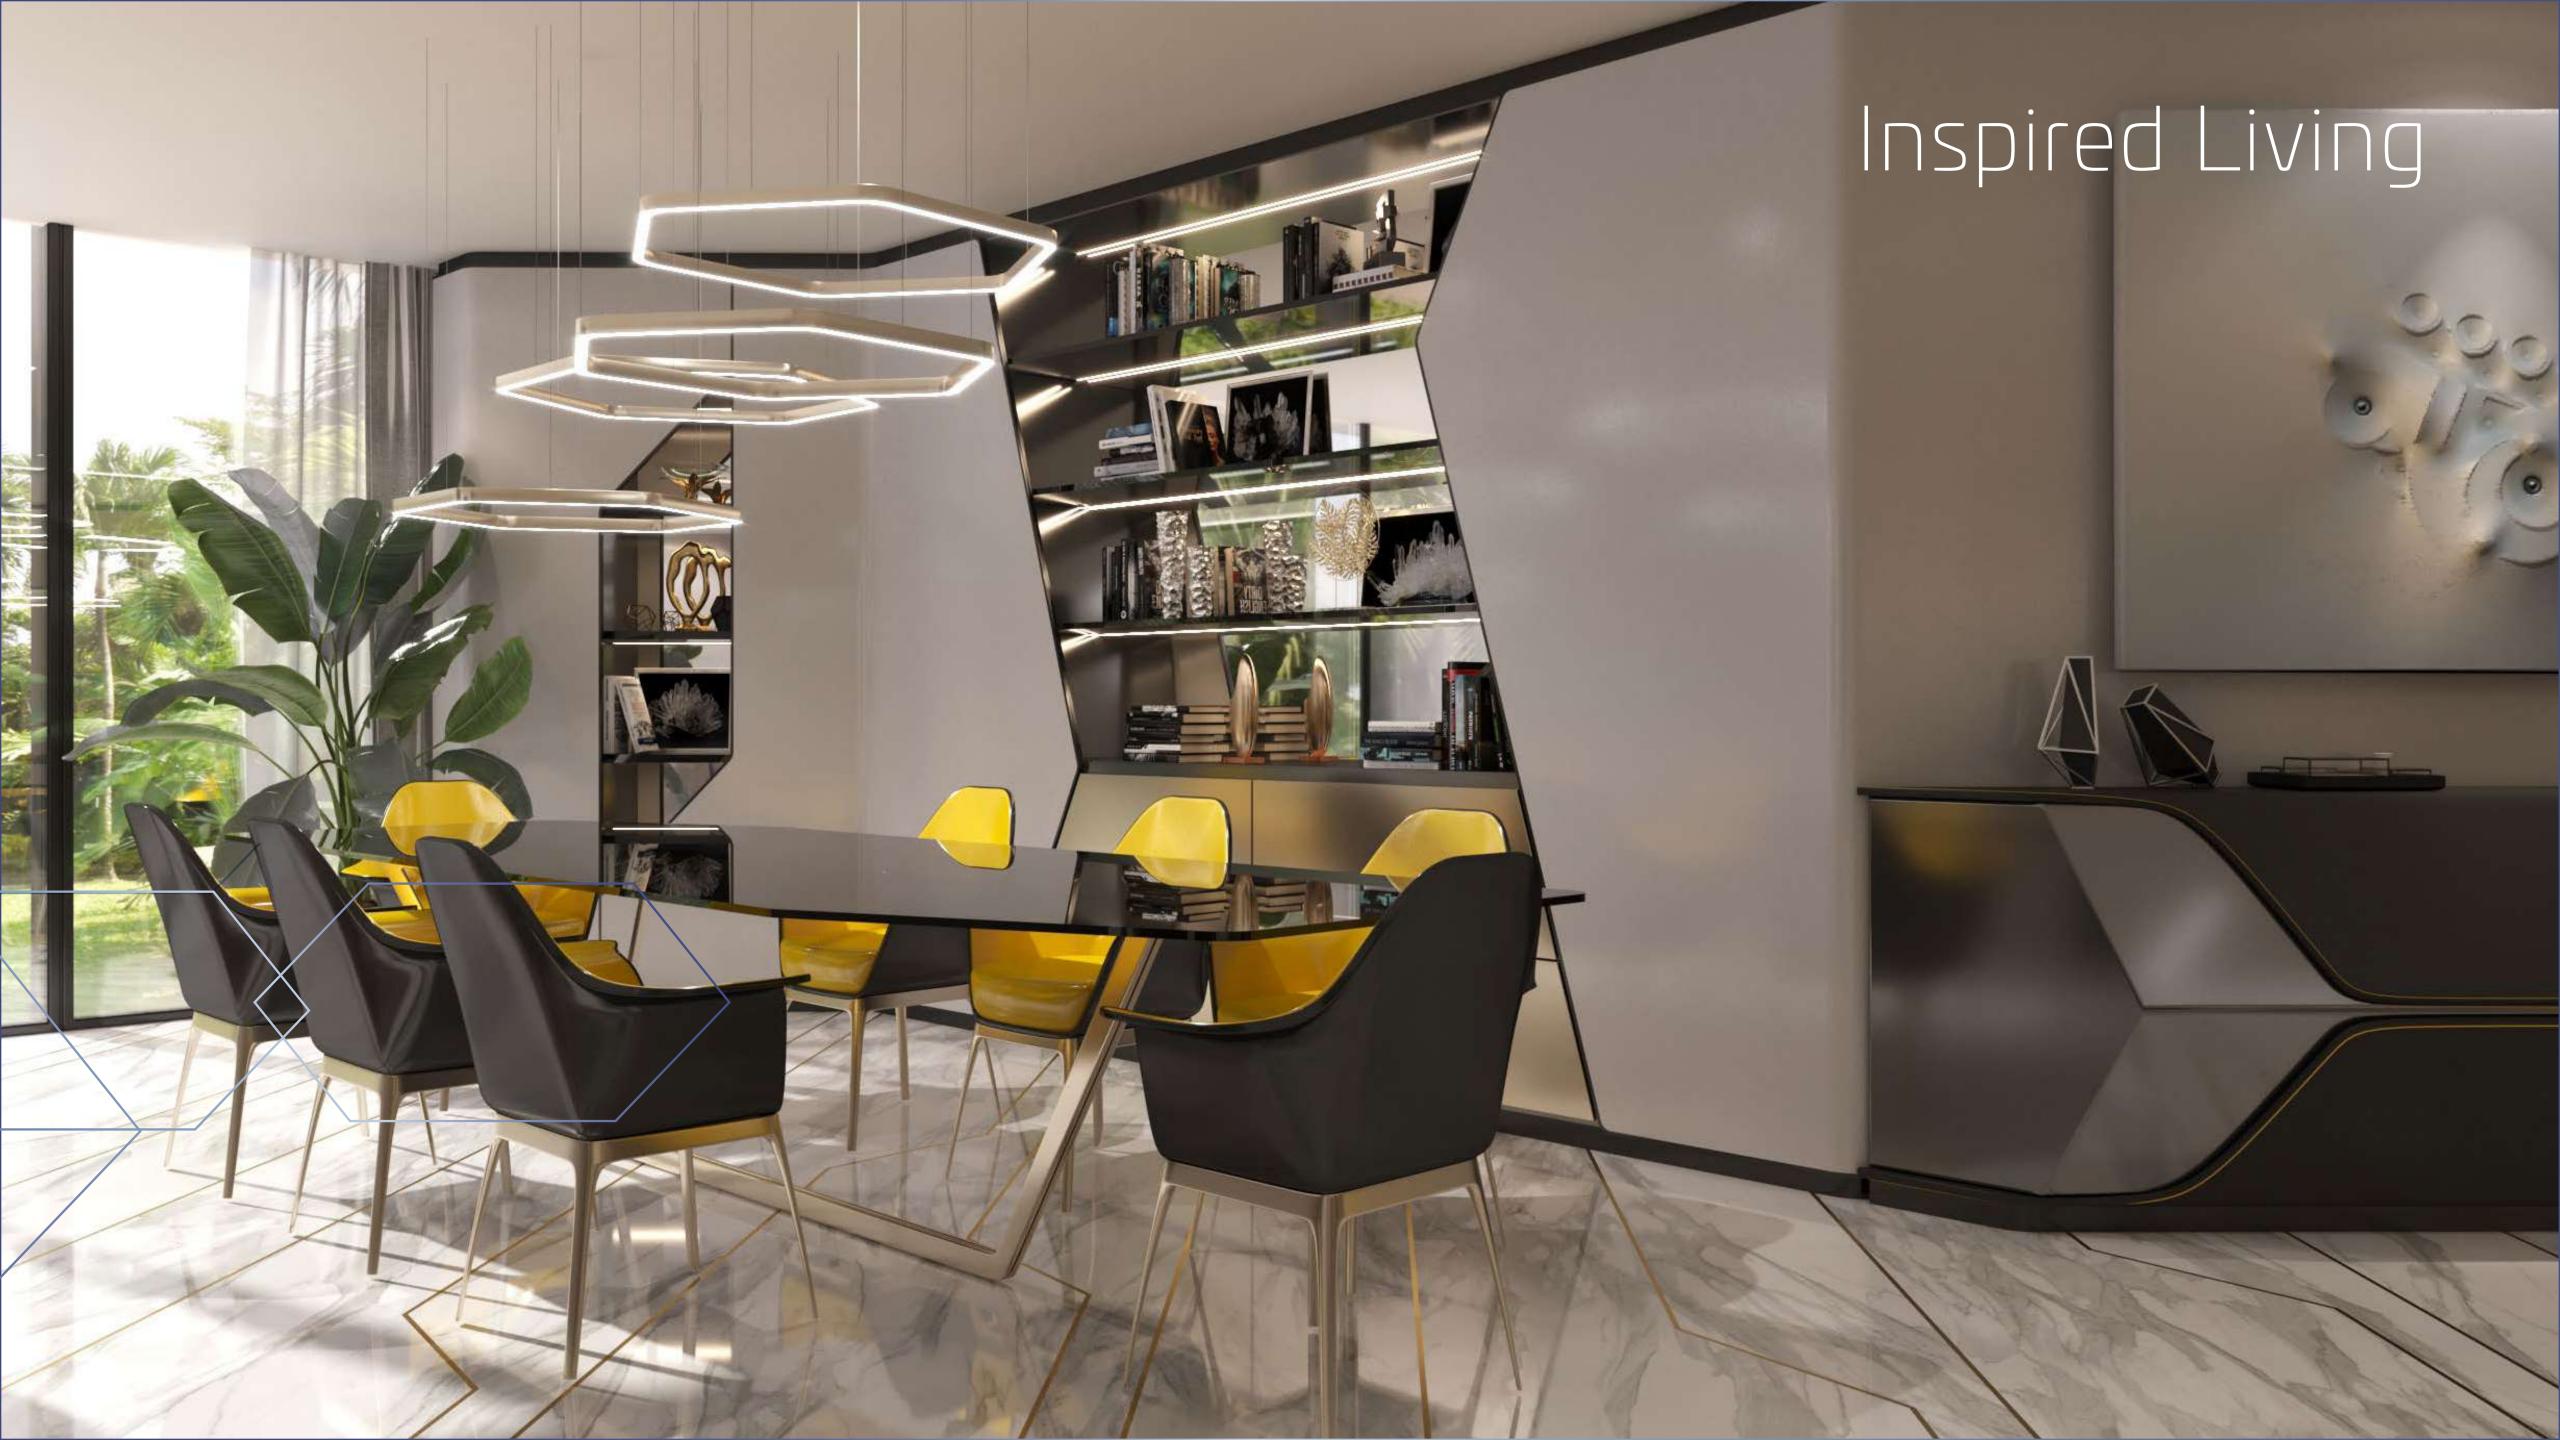

These exclusive and futuristic 6-bedroom villas effortlessly reflect the lines and aesthetics of a mythical brand revered for its innovation and cutting-edge design.

Beyond the meticulously finished interiors of the villas lies a majestic vista of Burj Khalifa and skyline, all visible from a private lounge overlooking the golf course.

## Innovative & Iconic

This limited collection of 40 uber-chic 6-bedroom villas is brought to you by innovative lifestyle creators, Emaar inspired by Automobili Lamborghini iconic design.

The villas exude all the hallmarks of Automobili Lamborghini – from the futuristic, avantgarde architecture to the sleek and modern interiors. Private roof lounges offer vistas of the Burj Khalifa and surrounding golf course, just steps away from the expansive garden plots. There is also an option to furnish the villa exquisitely with Lamborghini inspired furniture.