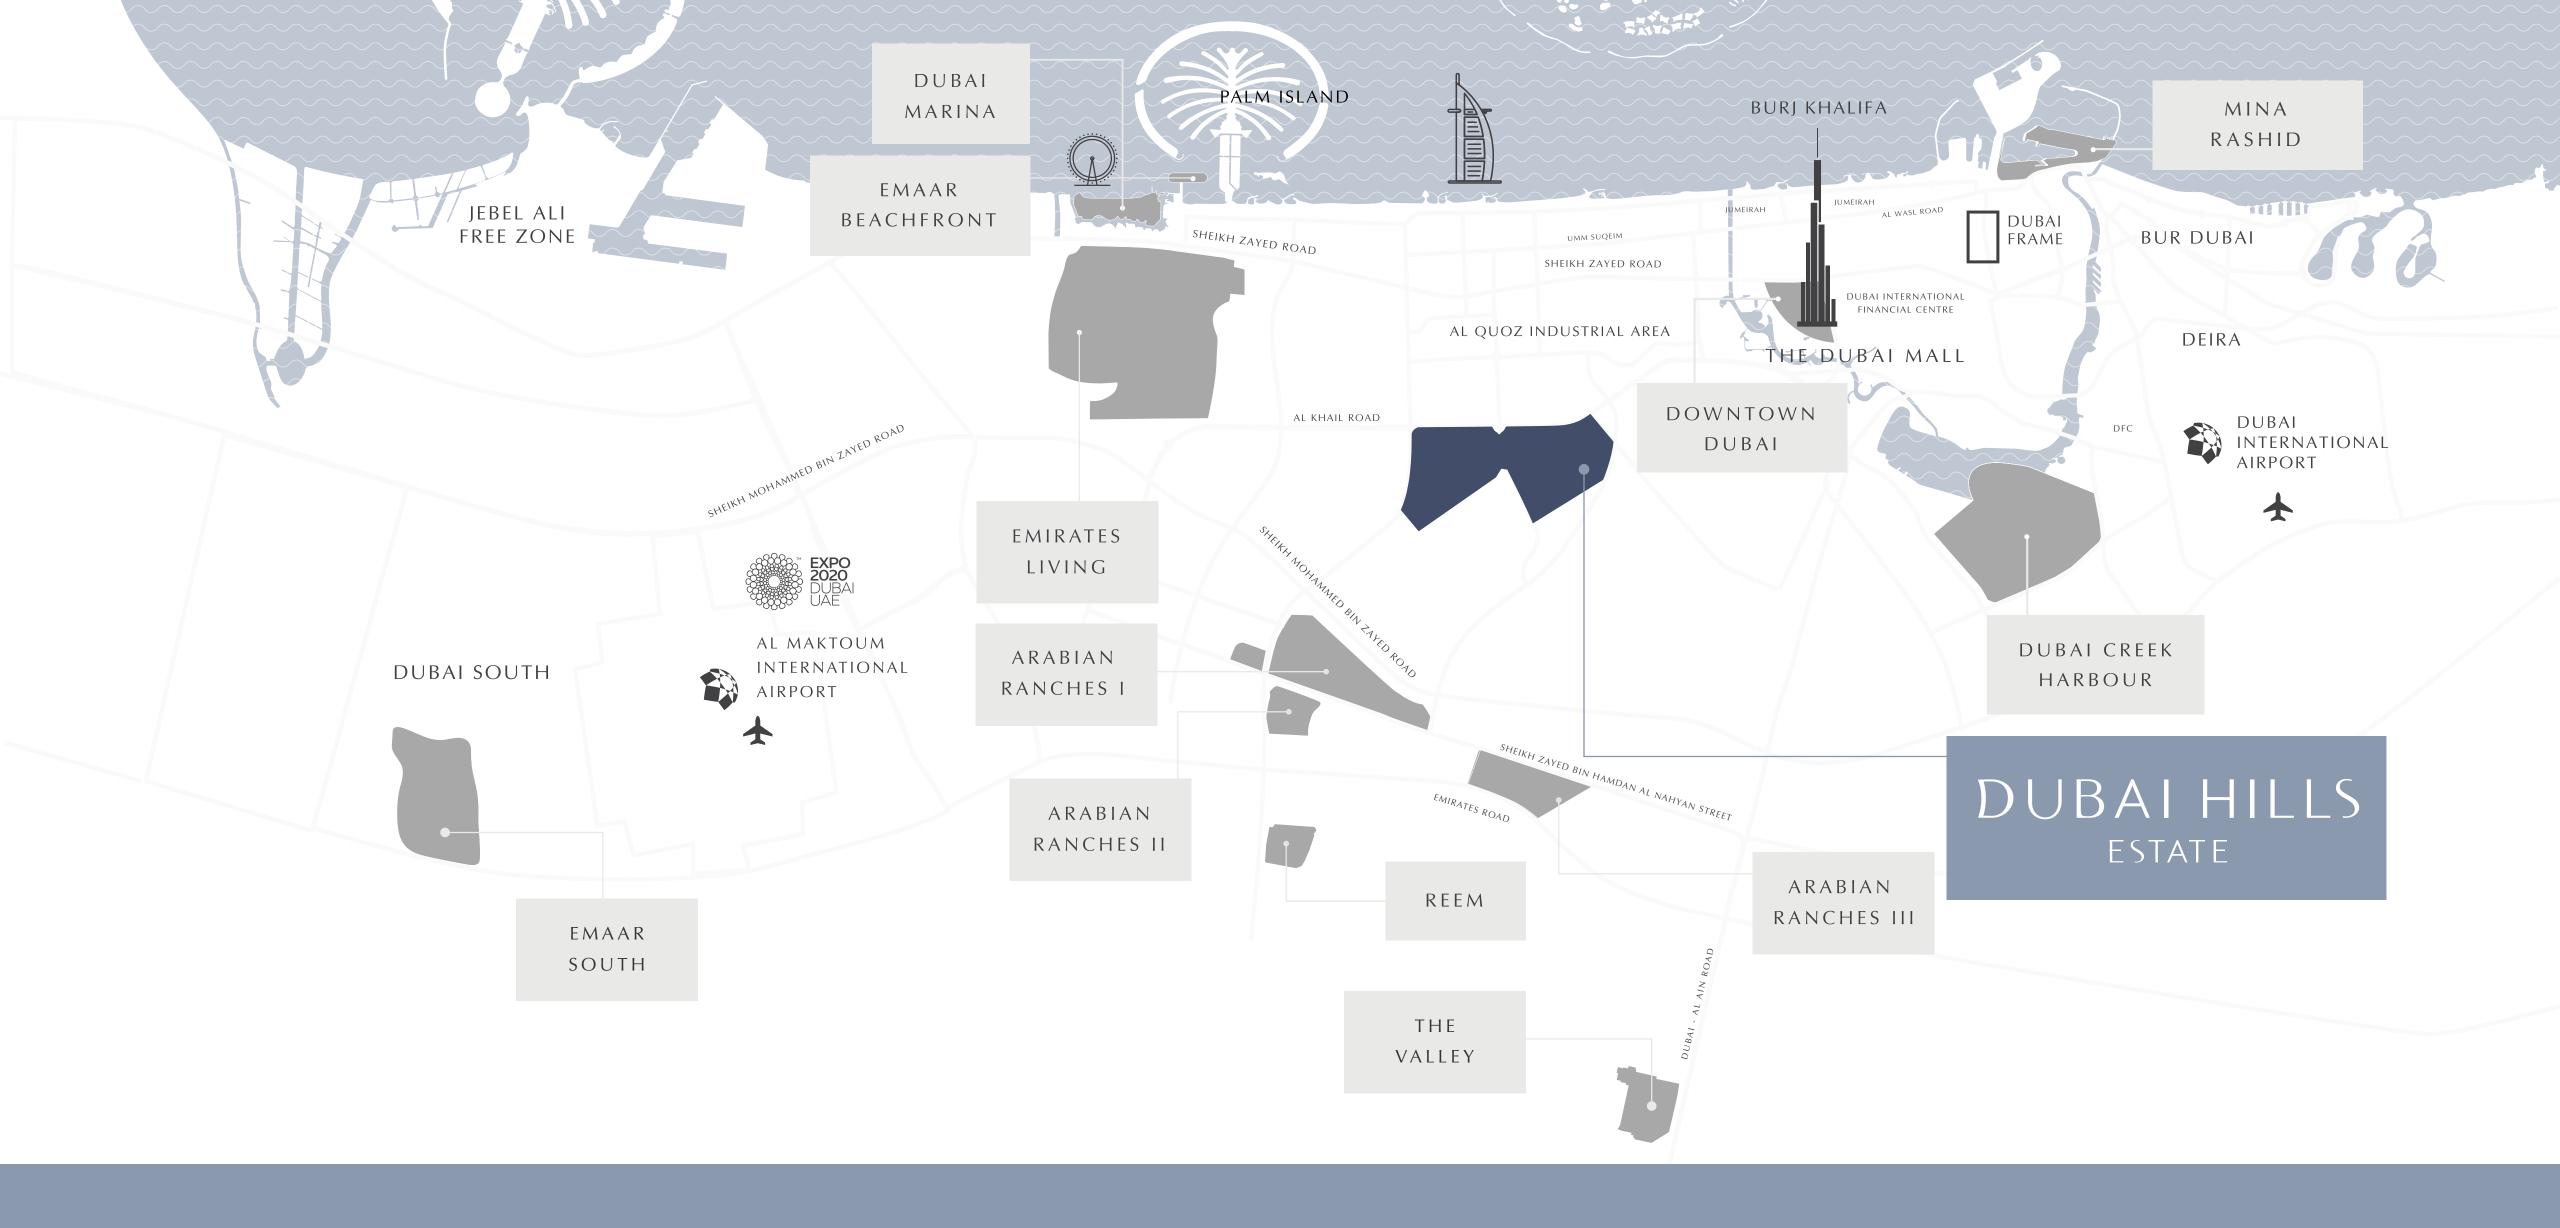

20
MINUTES FROM DOWNTOWN DUBAI

35
MINUTES FROM THE DUBAI MALL

MINUTES FROM DUBAI MARINA

20
MINUTES FROM
DUBAI INT'L AIRPORT

35

MINUTES FROM AL MAKTOUM INT'L AIRPORT

With Dubai Hills Mall minutes away and Downtown Dubai an easy 15 minutes' drive, the city is close by, yet this is the perfect heaven for relaxing and enjoying the best things in life.

LONGEST PARK OF ANY COMMUNITY

## Retail Pleasure

Dubai Hills Mall perfectly complements the community whilst being a destination for visitors from far and wide.

Featuring two million square feet of leasable space spread over two floors, it is home to over 650 retail and F&B outlets, including family entertainment offerings, a Cineplex and a hypermarket.

## The Strength of Emaar

An undisputed leader in the local real estate market, Emaar has grown over the years to become the largest global developer outside China. You will be investing with one of the most prestigious brands in the world.\*