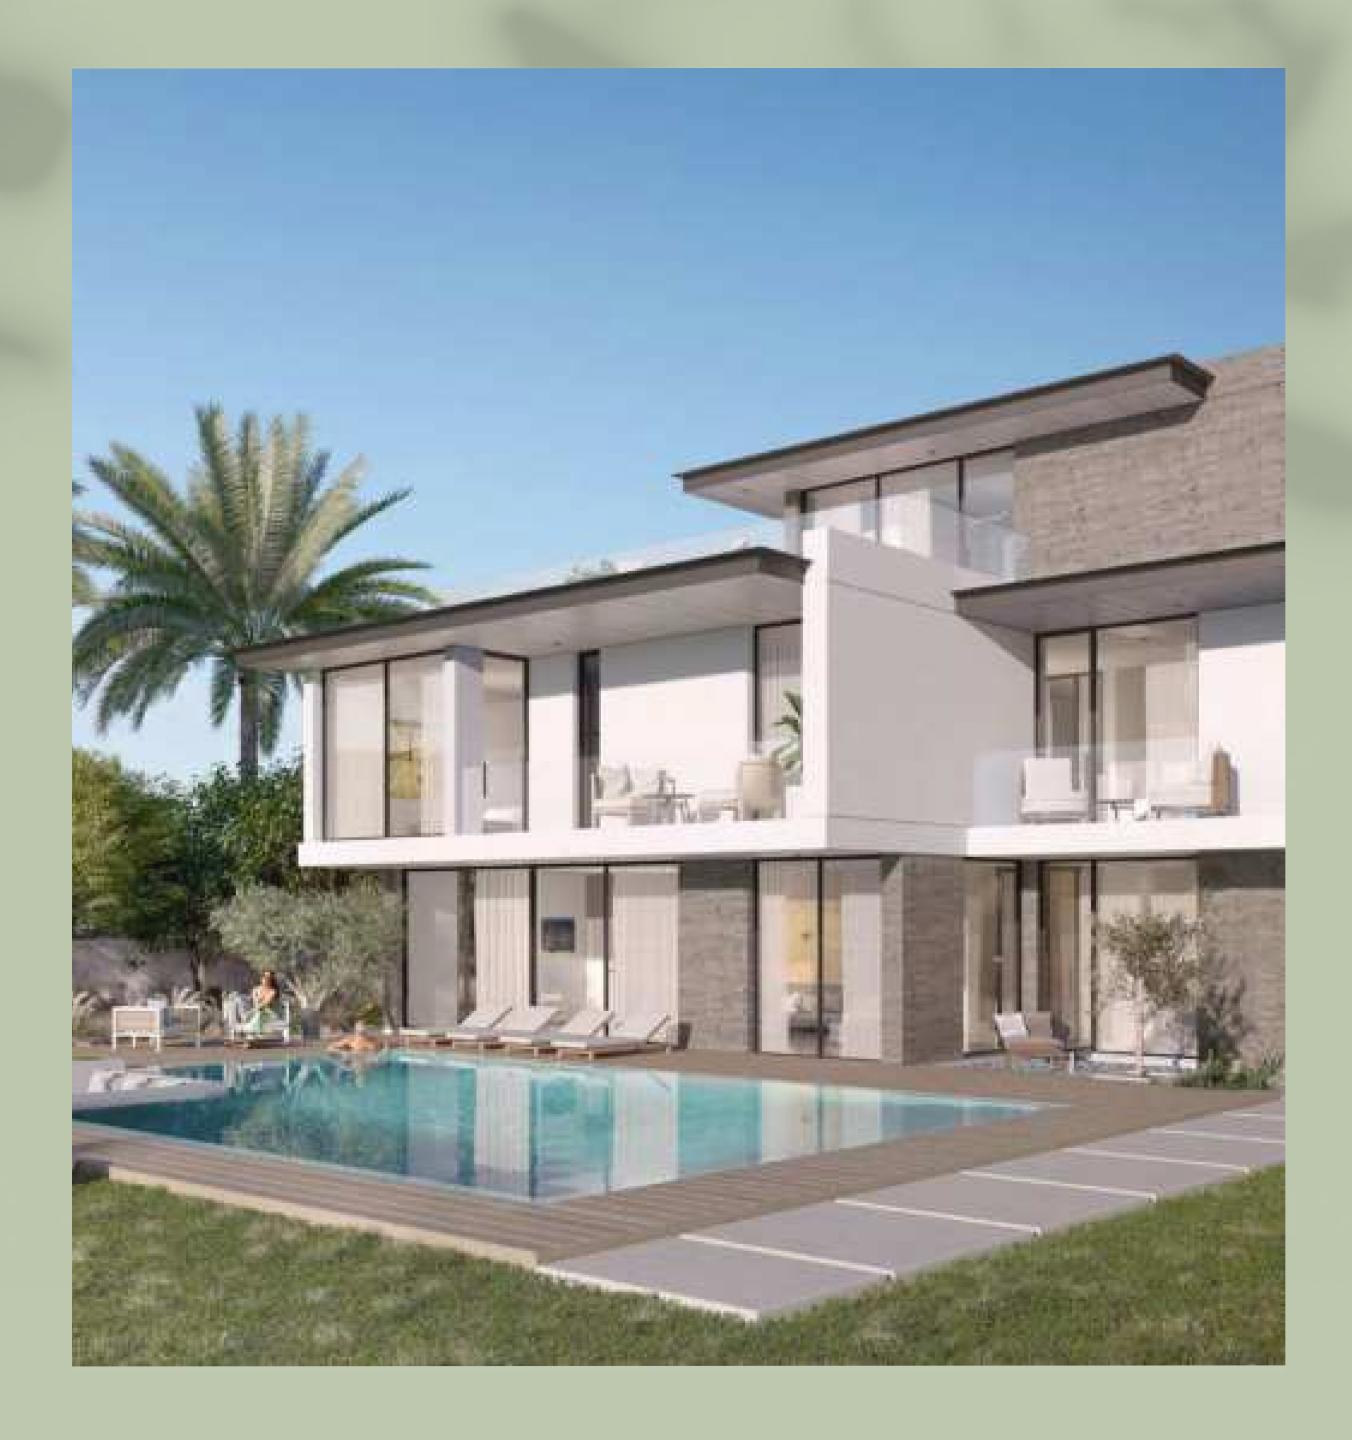

# Inspired Designs EMBRACING THE DESERT LANDSCAPE

The architecture of the villas at Farm Gardens was influenced by the surrounding landscape. The lush palm trees and ghaf forest add to the romance of the landscape, while the desert majlis and bonfires enhance the stunning outdoor panorama.

Ghaf Palm Forest Grove Desert Majlis & Bonfires

## VAST SPACES FOR EASY LIVING

With 8,000 to 10,000 square foot plots, the expansive backyards of the homes in Farm Gardens can accommodate swimming pools, agricultural pods, and other leisure features. A variety of neighbouring amenities compliment the charming ambience of a contemporary farming-style community.

Star GazingPoolCommunityPlatformDeckFarming