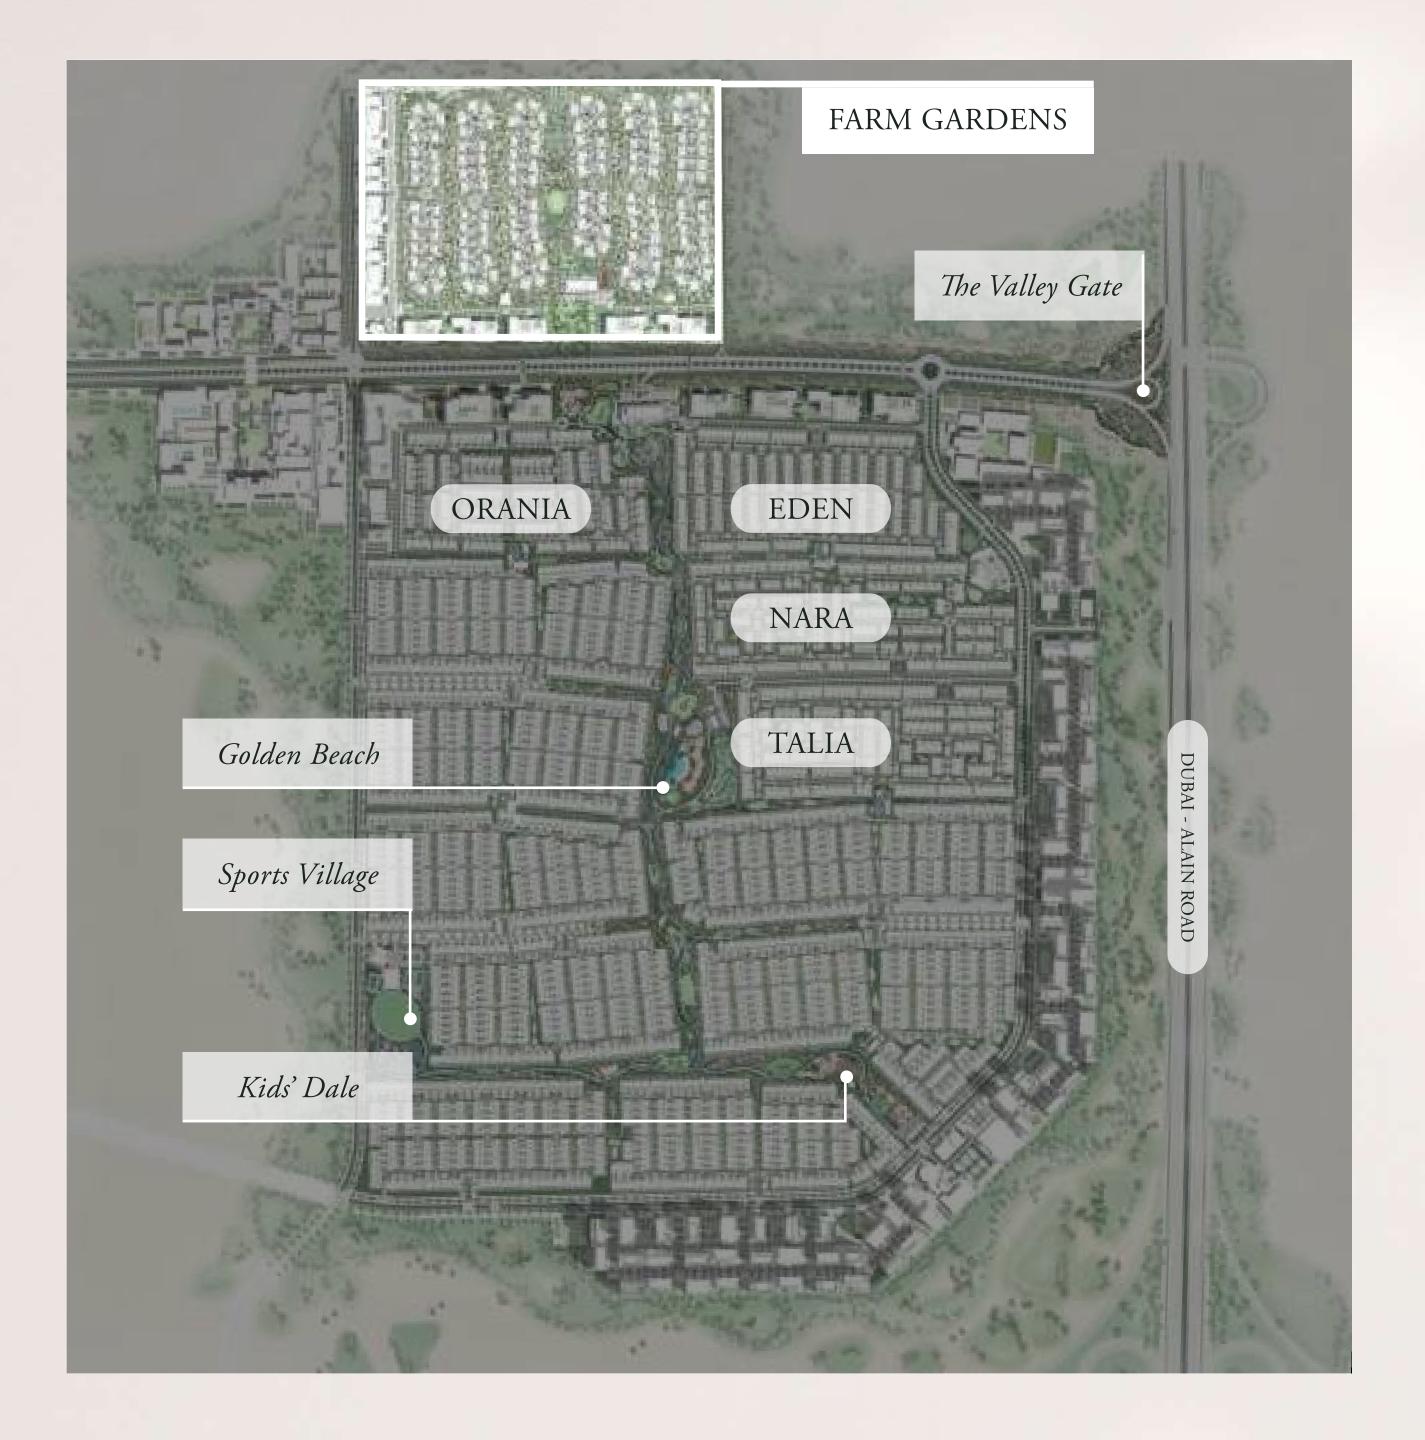

## Fam Gadens

THE VALLEY

**EMAAR** 

#### Farm Gardens

| Golden<br>Beach         | Town<br>Centre     | Pocket Parks                        |
|-------------------------|--------------------|-------------------------------------|
| Barbecue & Picnic Areas | Retail &<br>Dining | Indoor & Outdoor  Sports Facilities |

#### AMENITIES

- A. Entrance & Guard House
- B. Grand Lawn
- C. Petting Zoo And Animal Farm
- D. Kids Play Area
- E. Hydroponics
- F. Community Farming Allotments
- G. Desert Majlis And Bonfire

- H. Stargazing Platforms
- I. Picnic Spots
- J. Lawn
- K. Outdoor Fitness Station
- L. Yoga
- M. Xeriscape Botanical Garden
- N. Events Plaza

- O. Pool Deck
- P. Padel Court
- R. Volley Ball
- S. Ghaf Forest
- T. Mosque
- U. Parking Amenity
- V. Gsm