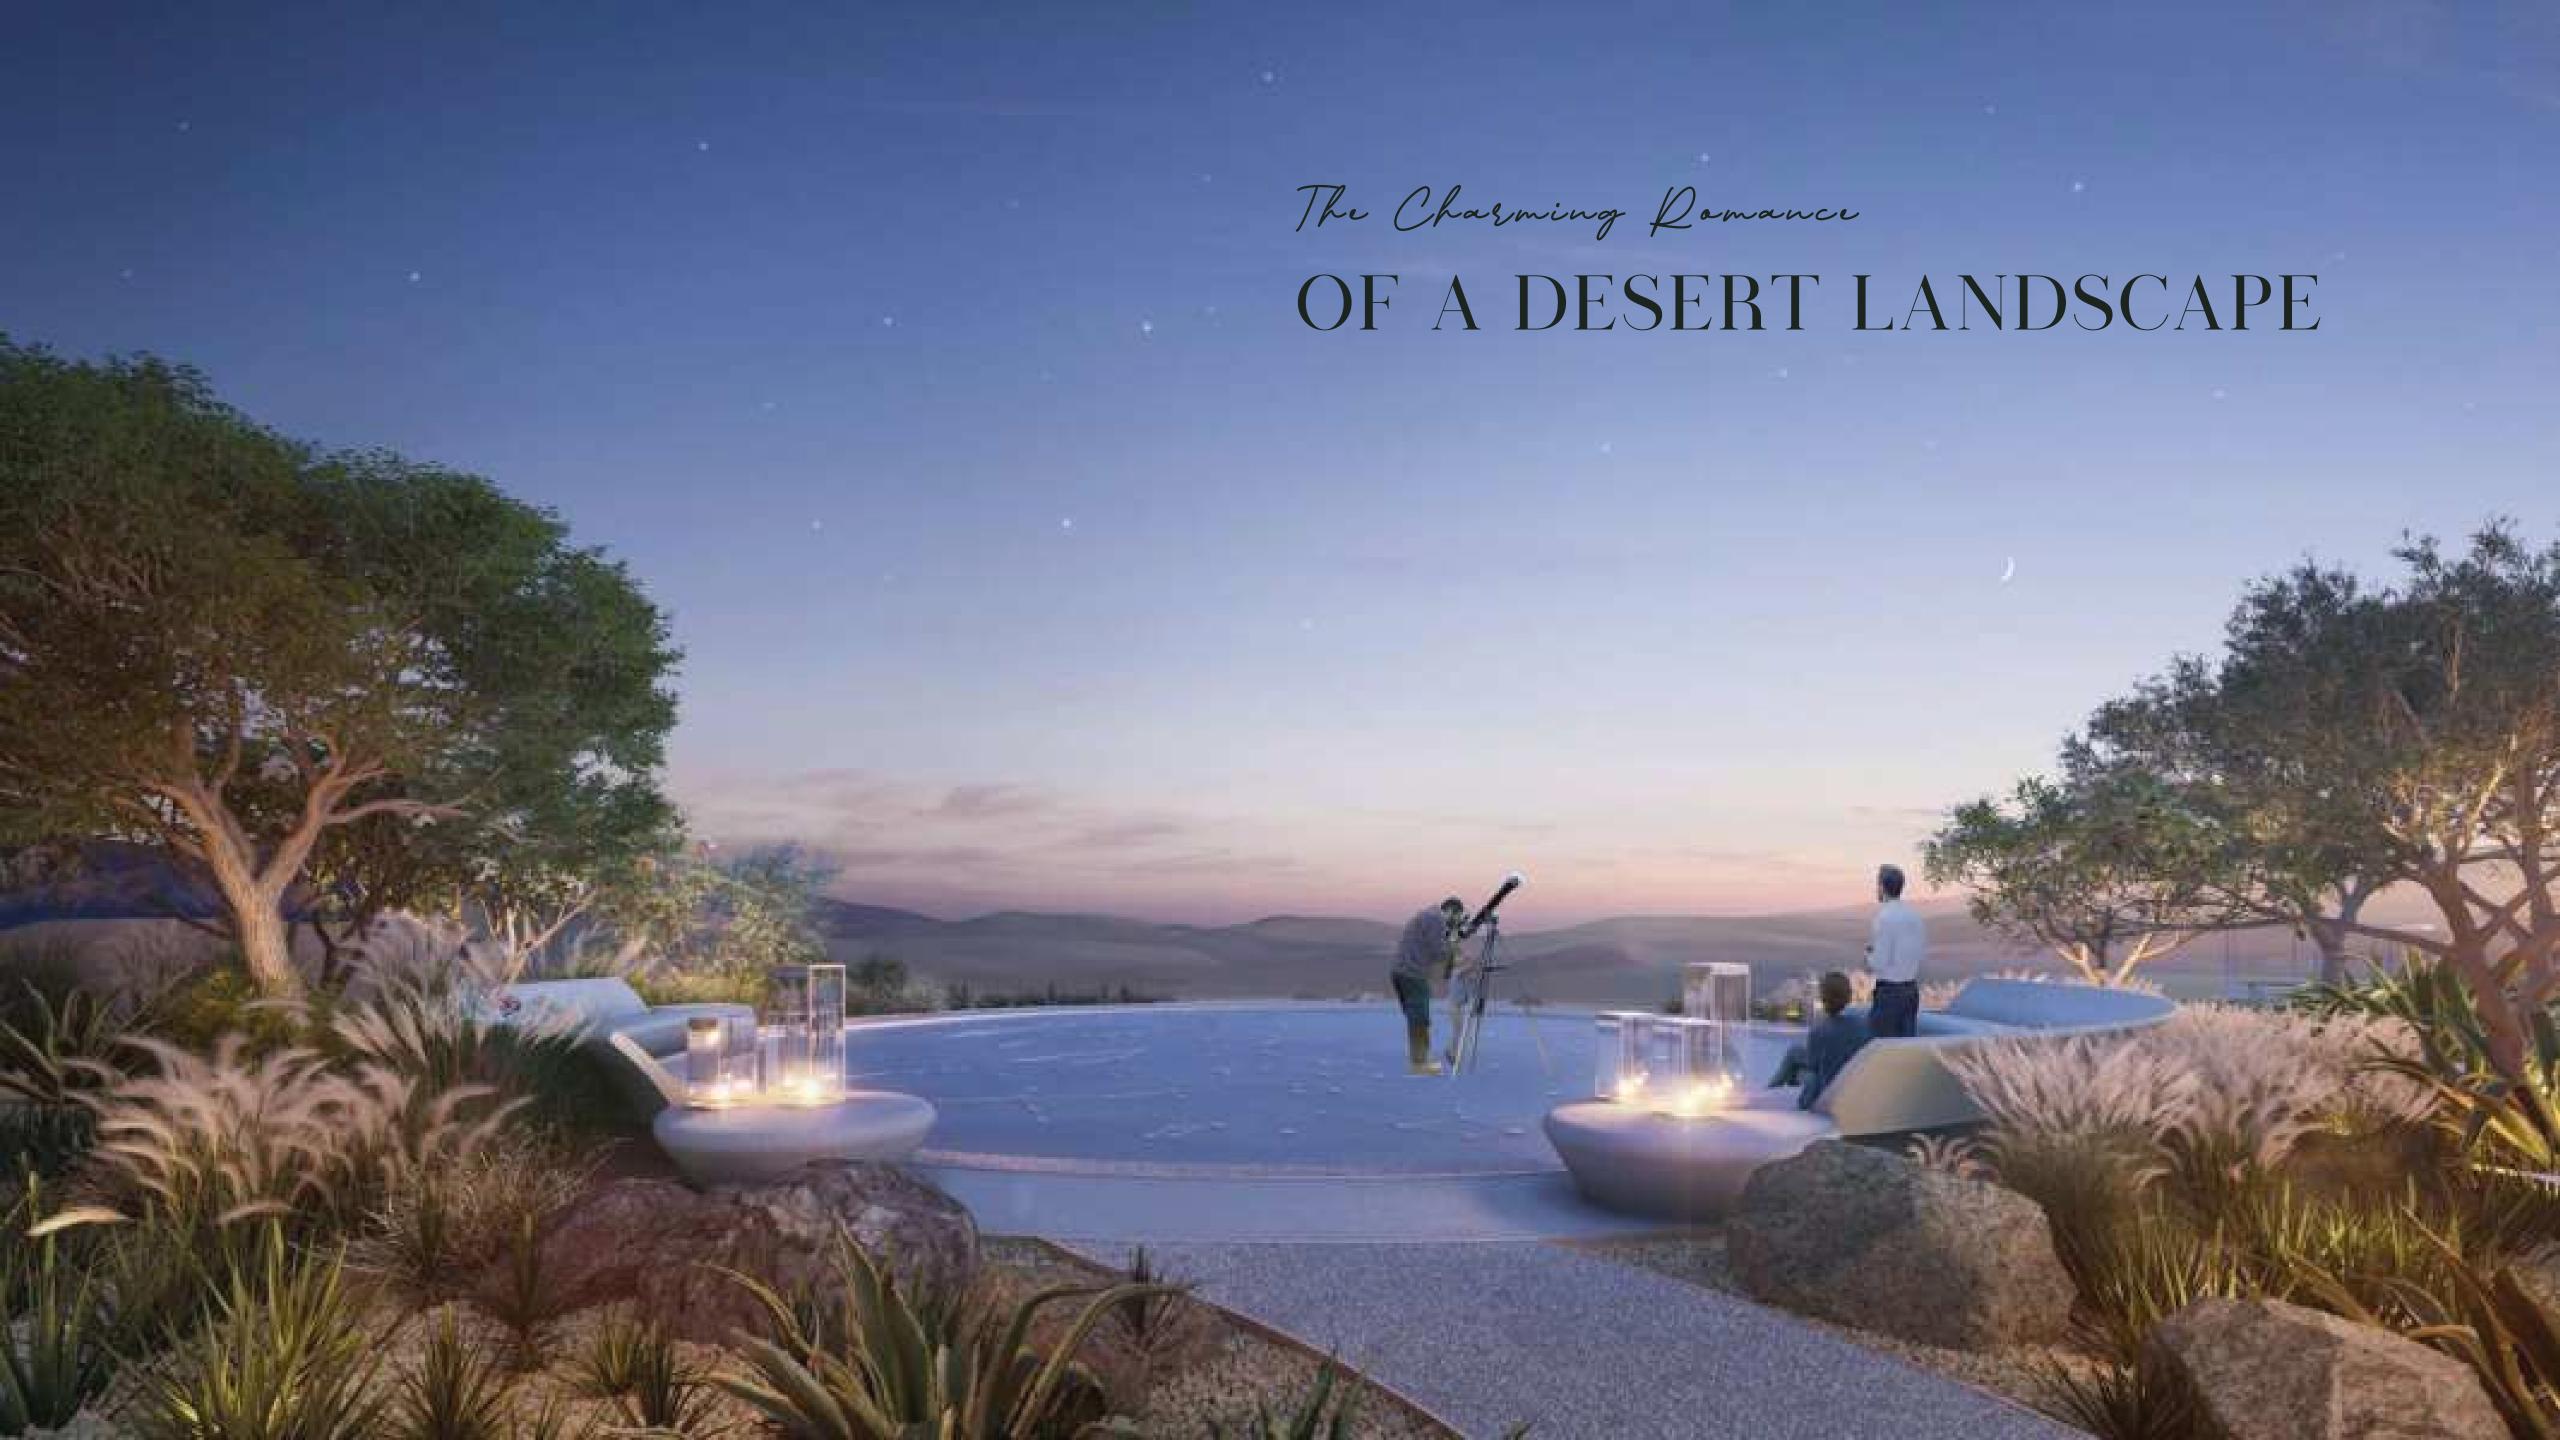

## VAST SPACES FOR EASY LIVING

With 8,000 to 10,000 square foot plots, the expansive backyards of the homes in Farm Gardens can accommodate swimming pools, agricultural pods, and other leisure features. A variety of neighbouring amenities compliment the charming ambience of a contemporary farming-style community.

Star GazingPoolCommunityPlatformDeckFarming