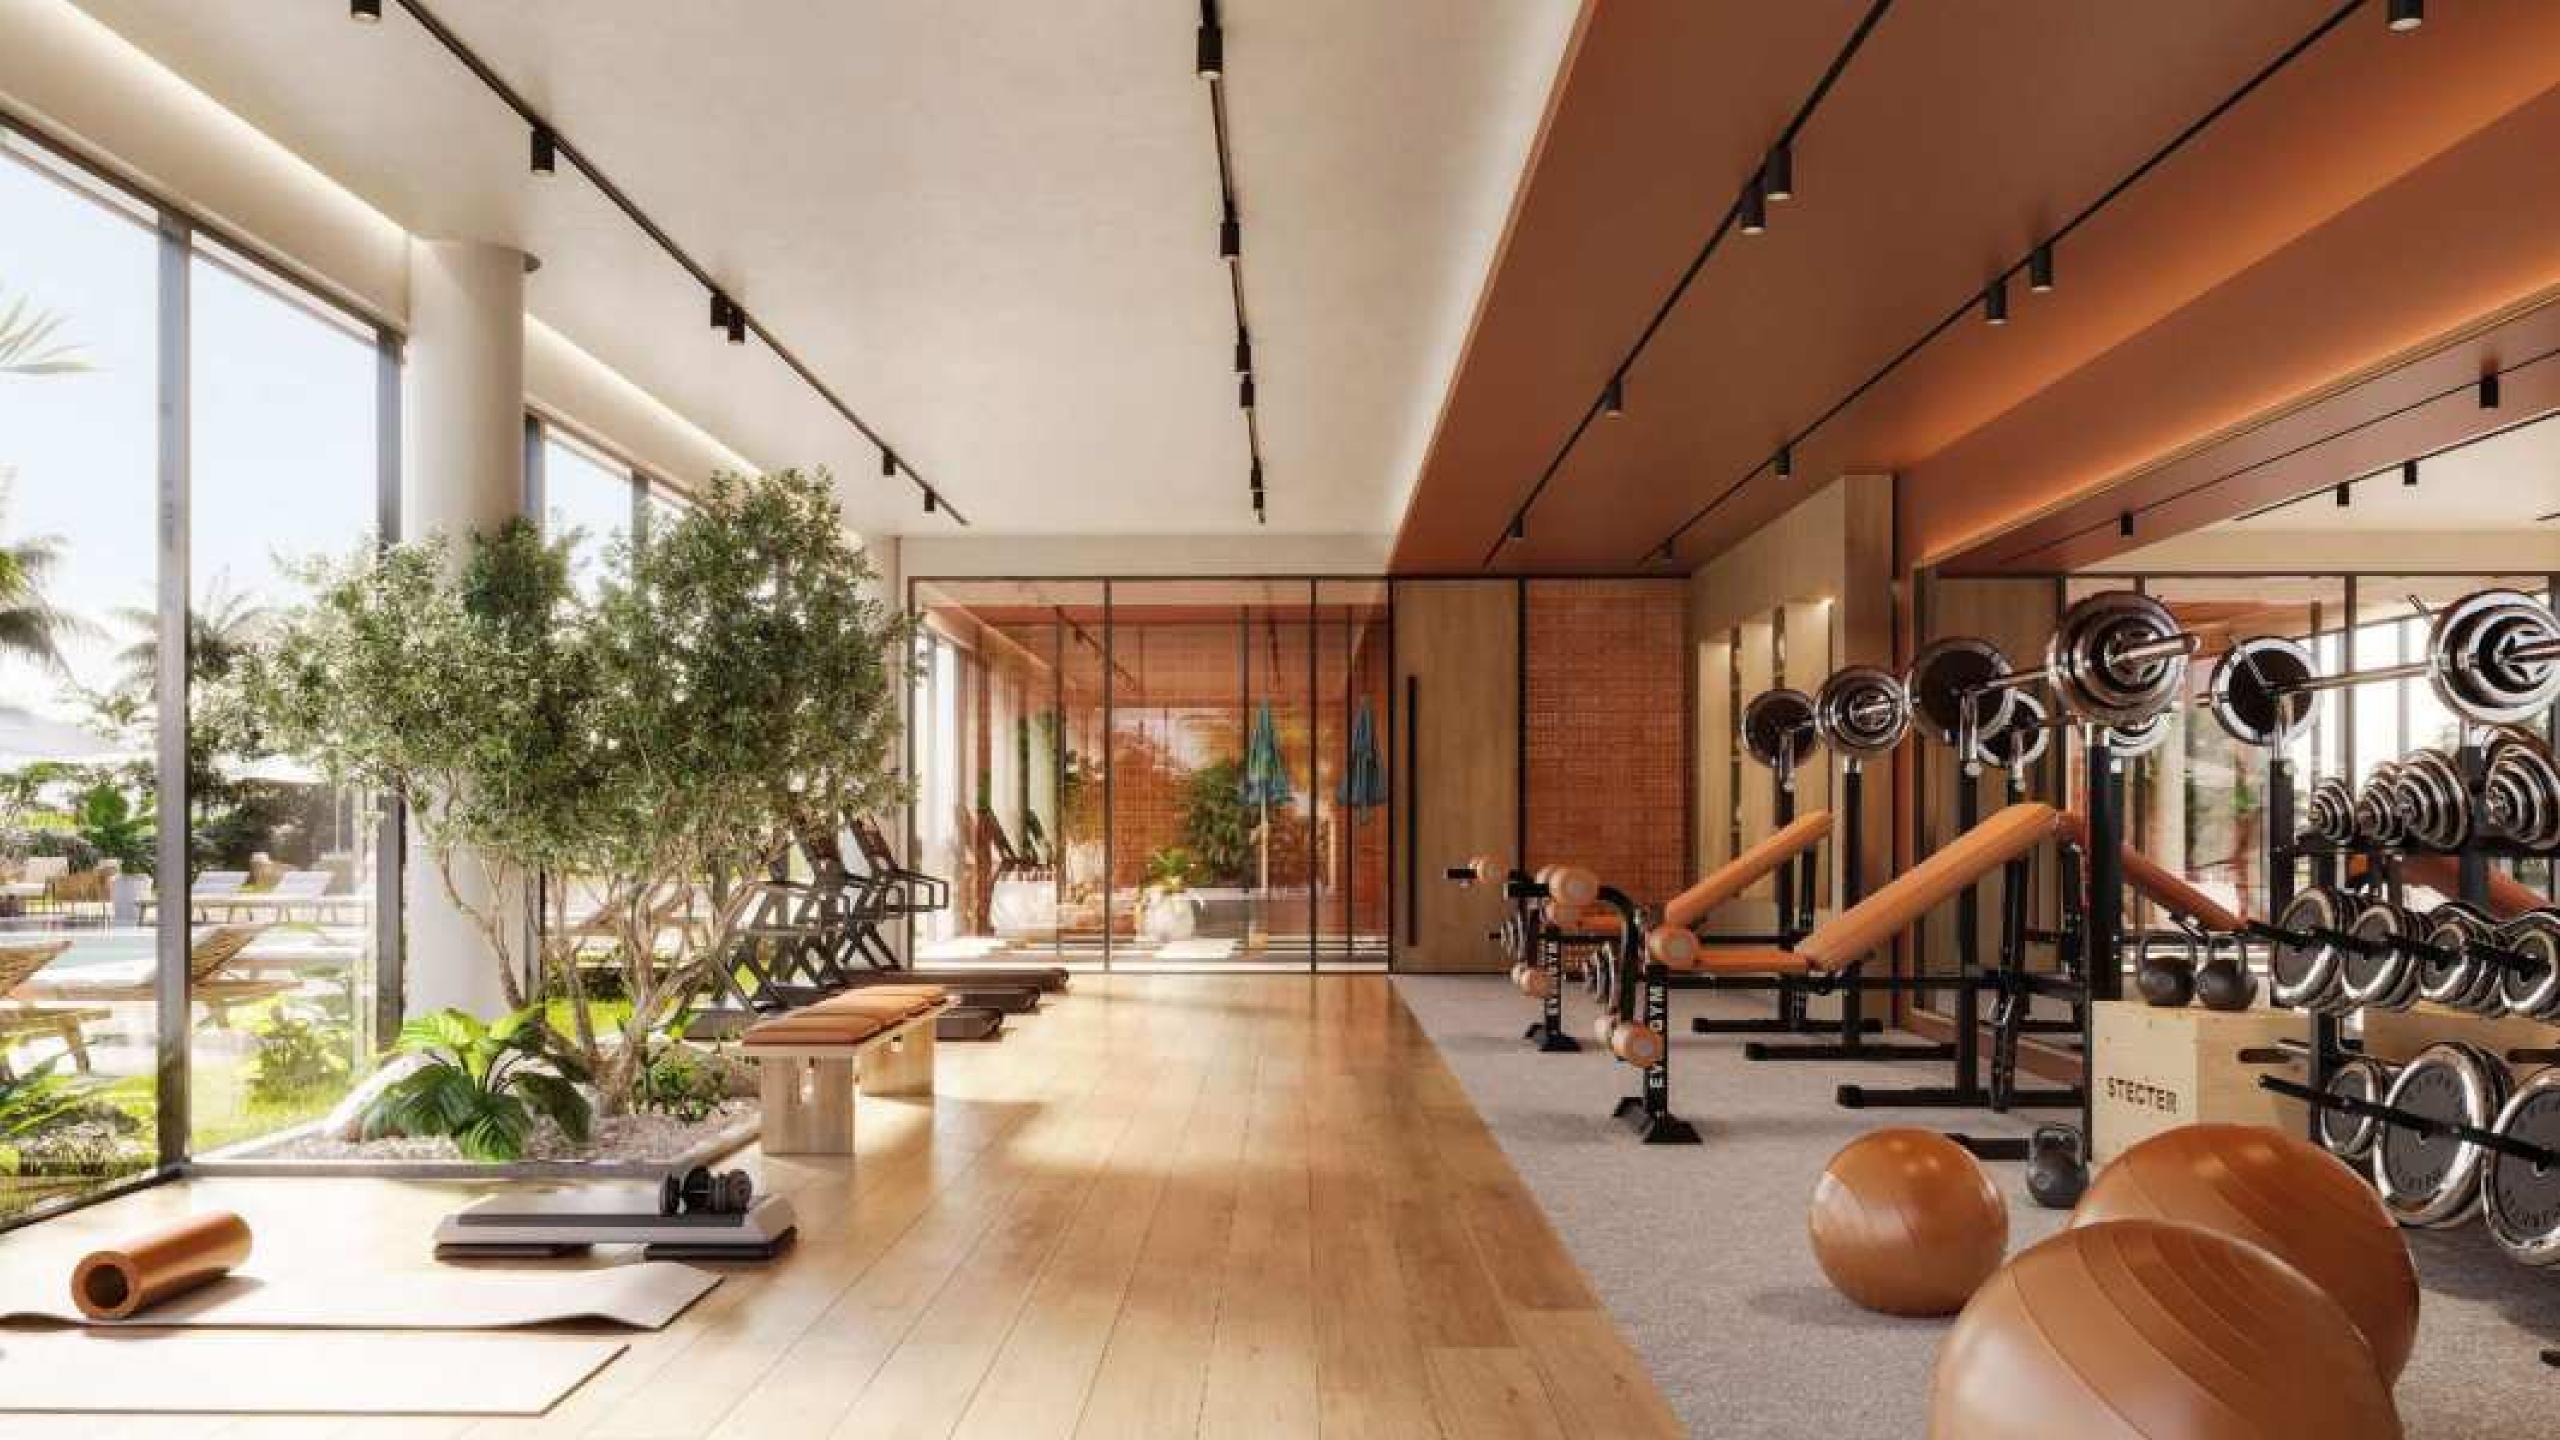

# Question WELLNESS CENTRE

The Wellness Center is a place to relax and recharge, with a gym, adult and kid pool decks, and a restaurant overlooking the Centre Park of the Farm Gardens community.

Spa facilities for both men and women, as well as plunge pools and treatment rooms, are part of the Wellness Center's offerings for residents and visitors alike.

| Gym   | Padel Court | Restaurant |
|-------|-------------|------------|
| Kids' | Swimming    | Female &   |
| Pool  | Pool        | Male Spa   |