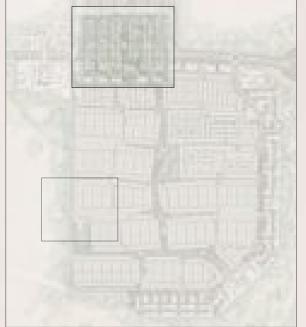

#### AMENITIES

- A. Entrance & Guard House
- B. Grand Lawn
- C. Petting Zoo And Animal Farm
- D. Kids Play Area
- E. Hydroponics
- F. Community Farming Allotments
- G. Desert Majlis And Bonfire

- H. Stargazing Platforms
- I. Picnic Spots
- J. Lawn
- K. Outdoor Fitness Station
- L. Yoga
- M. Xeriscape Botanical Garden
- N. Events Plaza

- O. Pool Deck
- P. Padel Court
- R. Volley Ball
- S. Ghaf Forest
- T. Mosque
- U. Parking Amenity
- V. Gsm

#### **TYPES**

**HORIZON** 

**EARTH** 

UTILITY

WELLNESS CENTRE

4 BR VILLAS

5 BR VILLAS