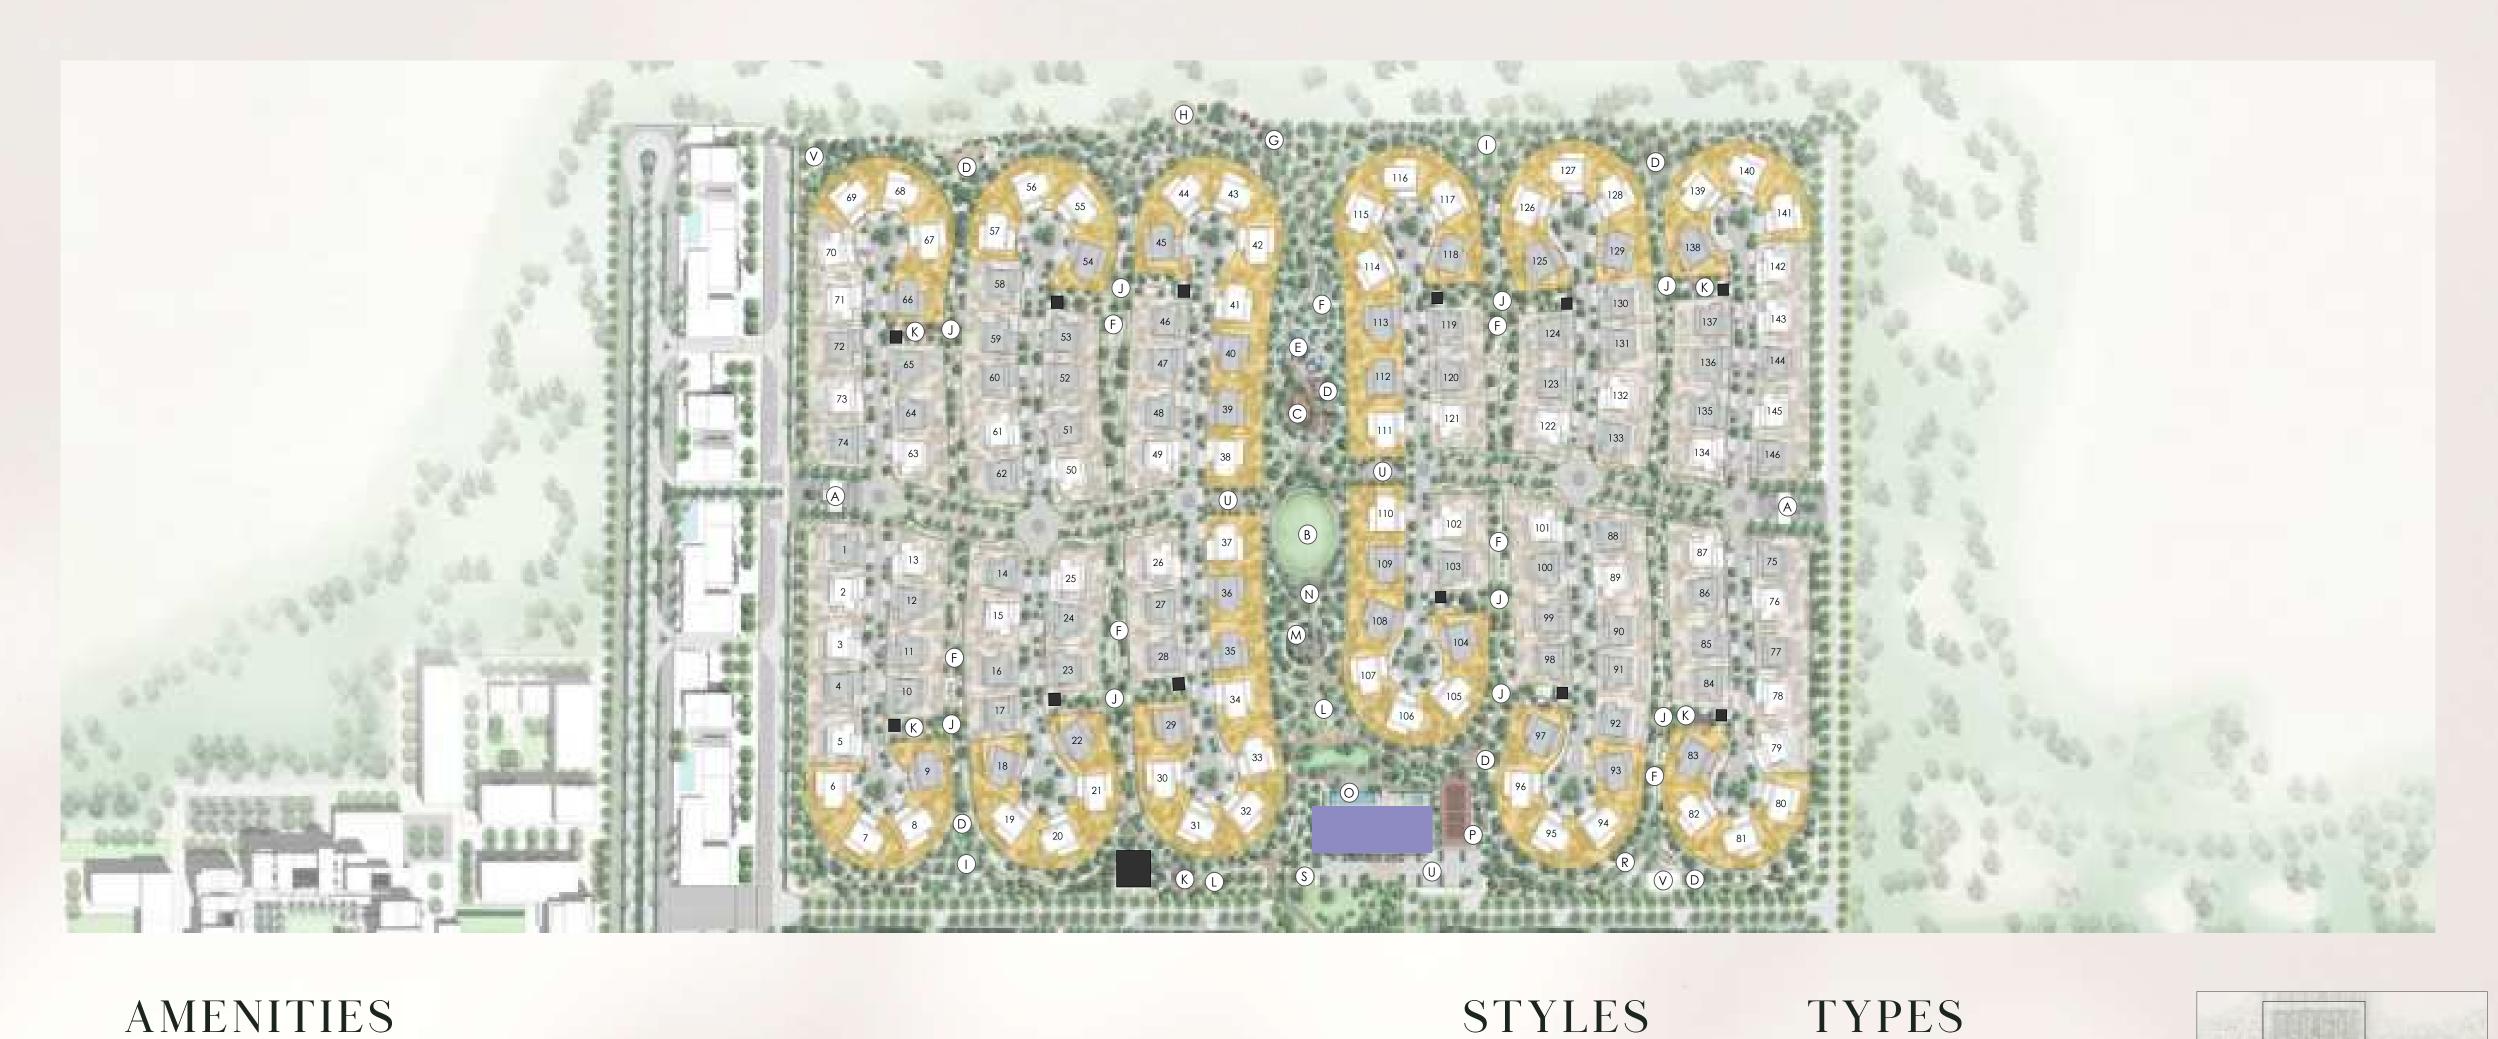

#### AMENITIES

- A. Entrance & Guard House
- B. Grand Lawn
- C. Petting Zoo And Animal Farm
- D. Kids Play Area
- E. Hydroponics
- F. Community Farming Allotments
- G. Desert Majlis And Bonfire

- H. Stargazing Platforms
- I. Picnic Spots
- J. Lawn
- K. Outdoor Fitness Station
- L. Yoga
- M. Xeriscape Botanical Garden
- N. Events Plaza

- O. Pool Deck
- P. Padel Court
- R. Volley Ball
- S. Ghaf Forest
- T. Mosque
- U. Parking Amenity
- V. Gsm

#### **TYPES**

**HORIZON** 

**EARTH** 

UTILITY

WELLNESS CENTRE

4 BR VILLAS

5 BR VILLAS