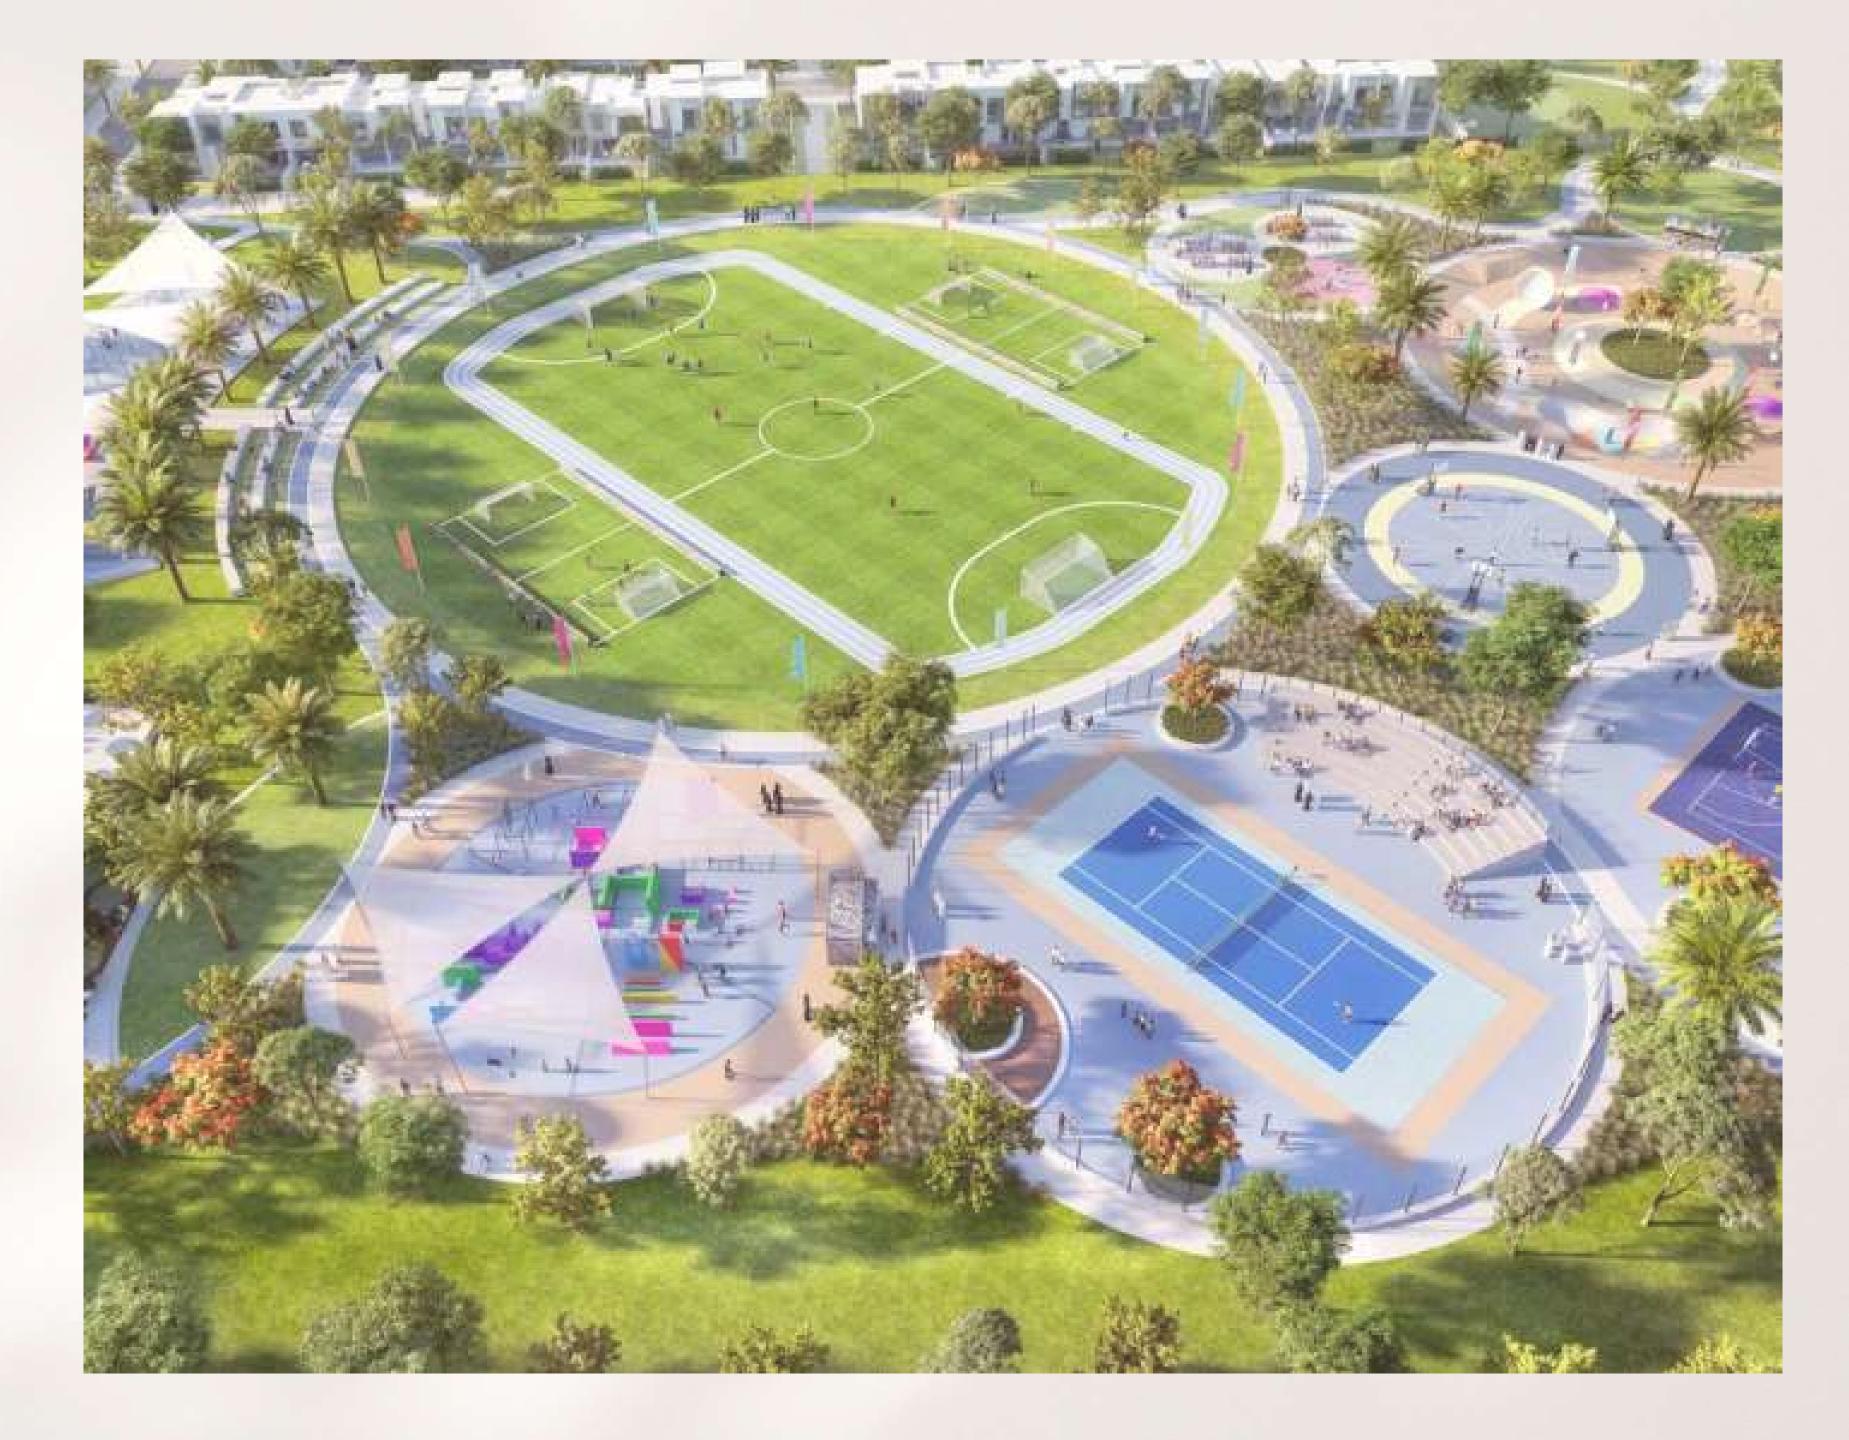

## Recreation SPORTS VILLAGE

Enjoy an active, fulfilling and healthy lifestyle at the Sports Village, with an extensive selection of sports, leisure and recreataional amenities to choose from.

Sports Courts

Bicycle & Running Tracks Playground & Outdoor Gym

| Golden<br>Beach         | Town<br>Centre     | Pocket Parks                        |
|-------------------------|--------------------|-------------------------------------|
| Barbecue & Picnic Areas | Retail &<br>Dining | Indoor & Outdoor  Sports Facilities |

#### AMENITIES

- A. Entrance & Guard House
- B. Grand Lawn
- C. Petting Zoo And Animal Farm
- D. Kids Play Area
- E. Hydroponics
- F. Community Farming Allotments
- G. Desert Majlis And Bonfire

- H. Stargazing Platforms
- I. Picnic Spots
- J. Lawn
- K. Outdoor Fitness Station
- L. Yoga
- M. Xeriscape Botanical Garden
- N. Events Plaza

- O. Pool Deck
- P. Padel Court
- R. Volley Ball
- S. Ghaf Forest
- T. Mosque
- U. Parking Amenity
- V. Gsm