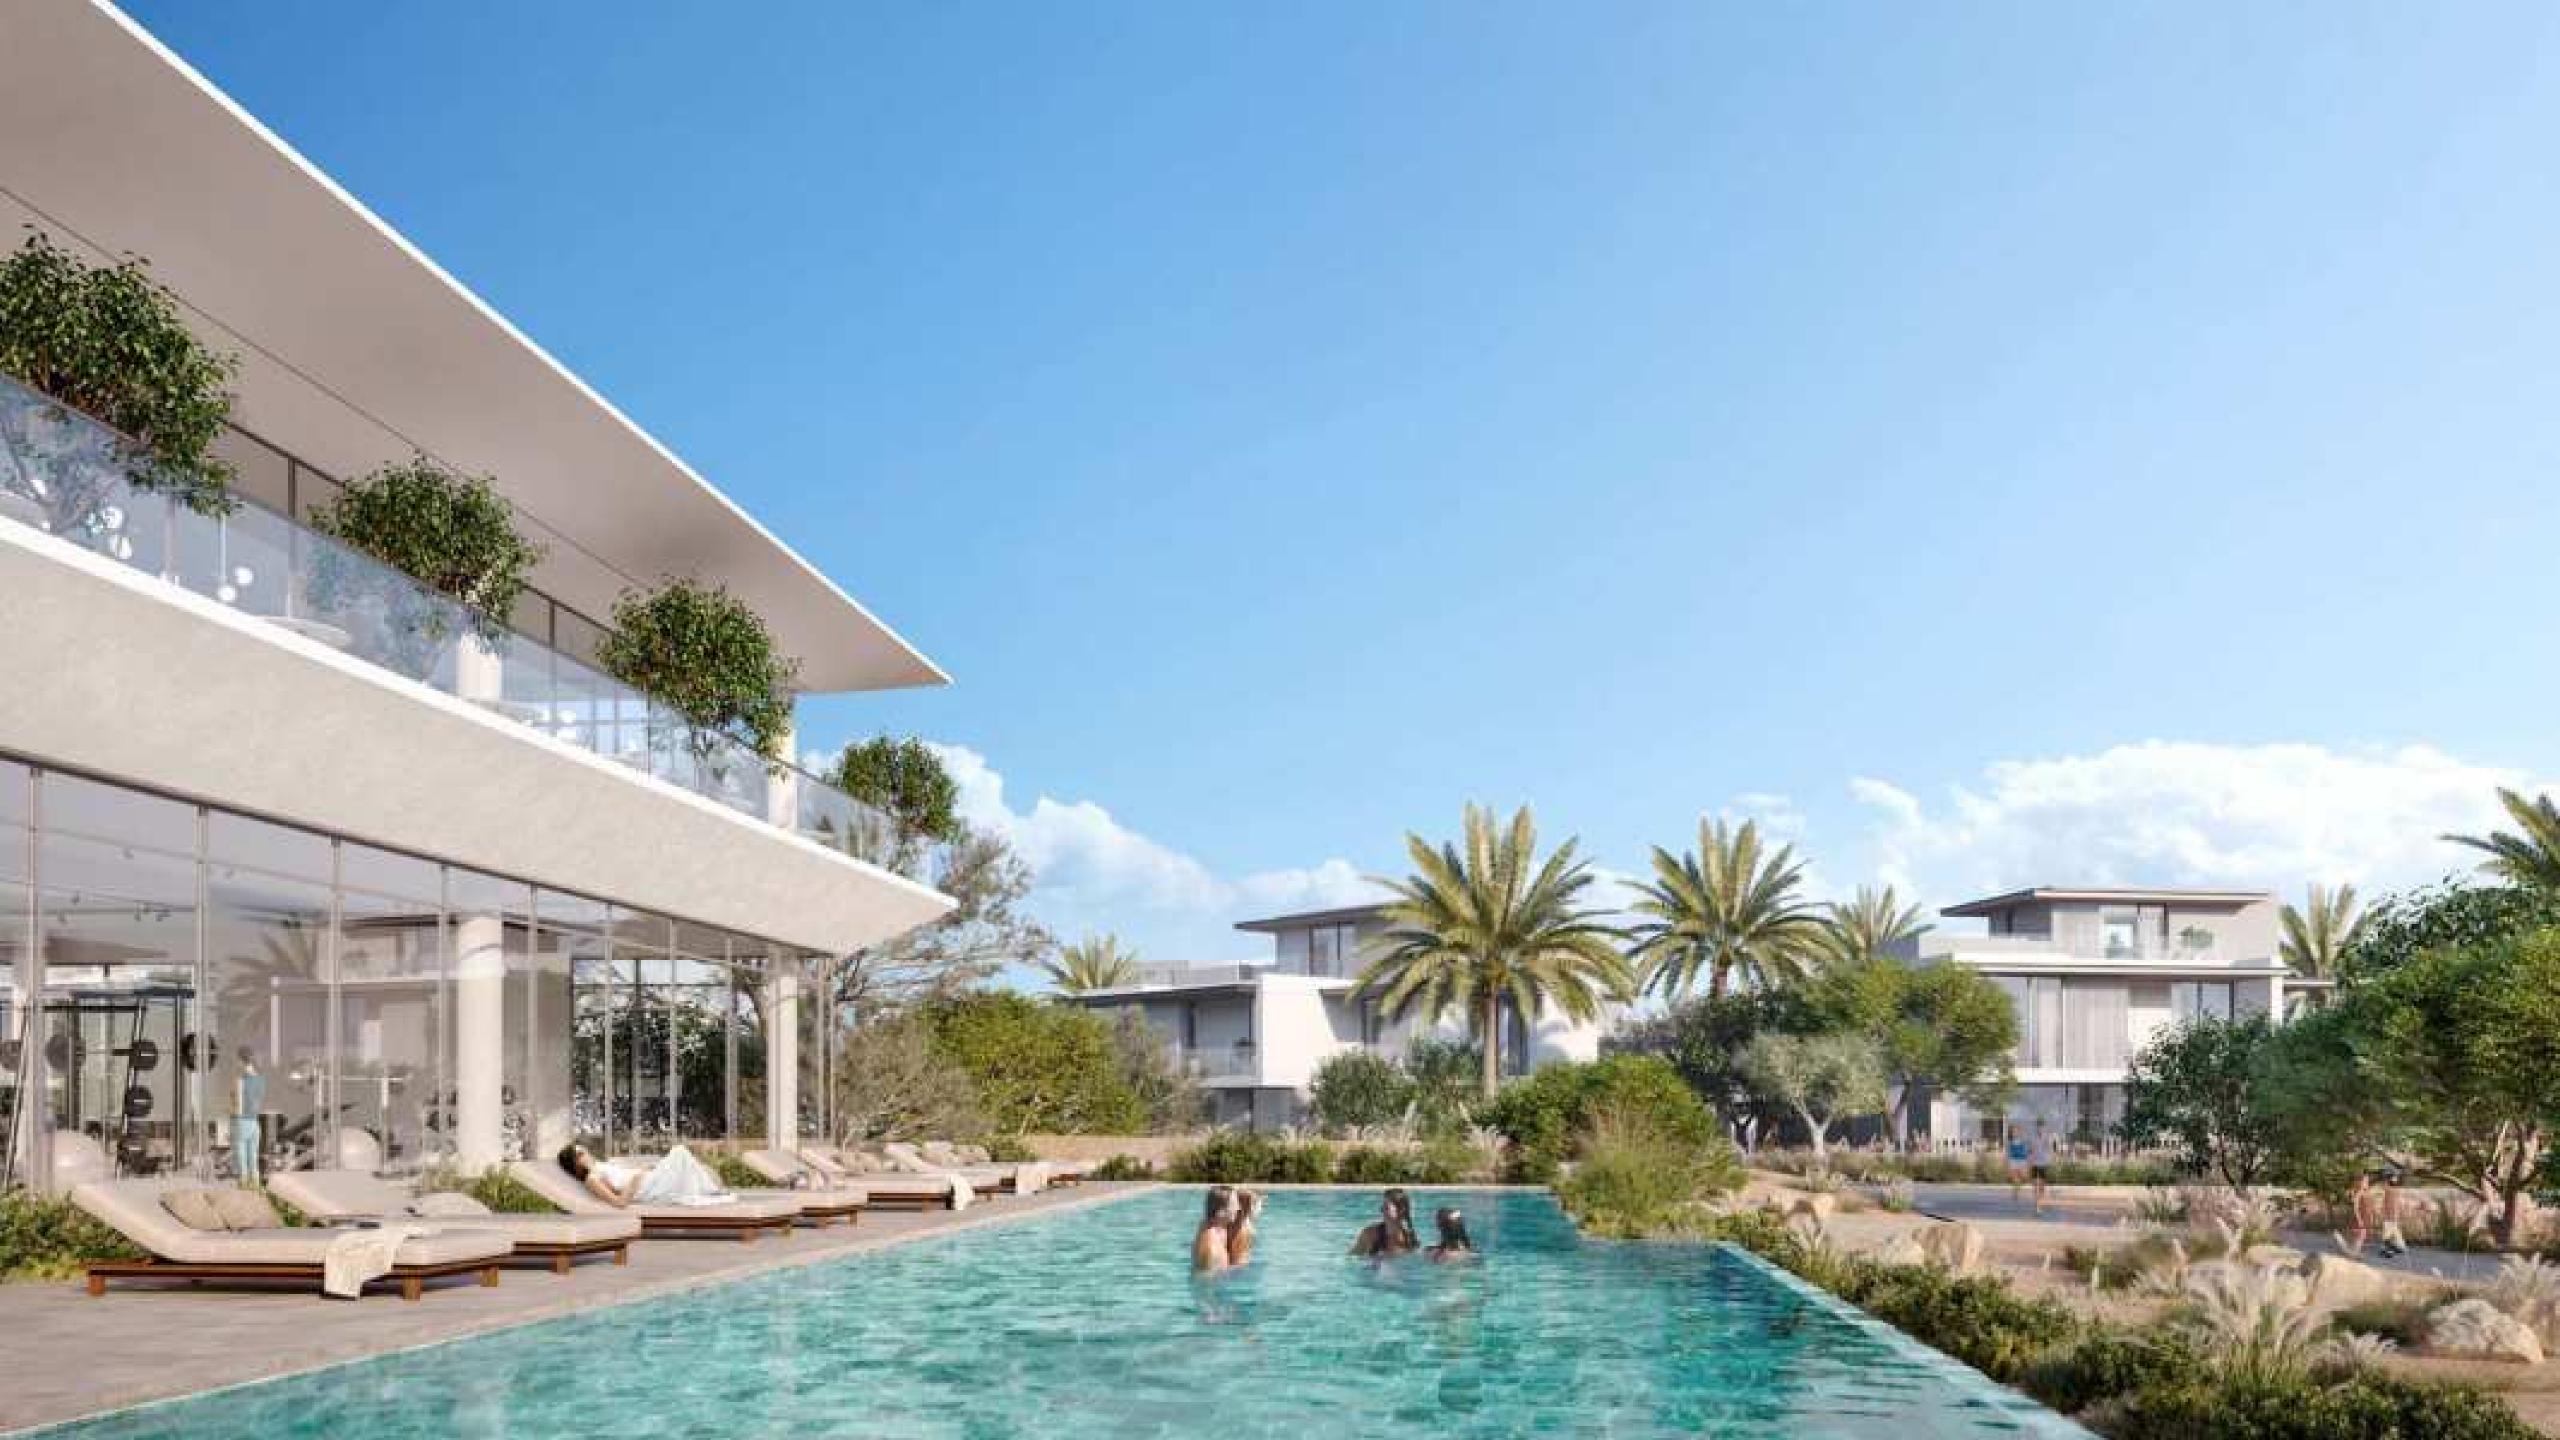

# Question WELLNESS CENTRE

The Wellness Center is a place to relax and recharge, with a gym, adult and kid pool decks, and a restaurant overlooking the Centre Park of the Farm Gardens community.

Spa facilities for both men and women, as well as plunge pools and treatment rooms, are part of the Wellness Center's offerings for residents and visitors alike.

| Gym   | Padel Court | Restaurant |
|-------|-------------|------------|
| Kids' | Swimming    | Female &   |
| Pool  | Pool        | Male Spa   |