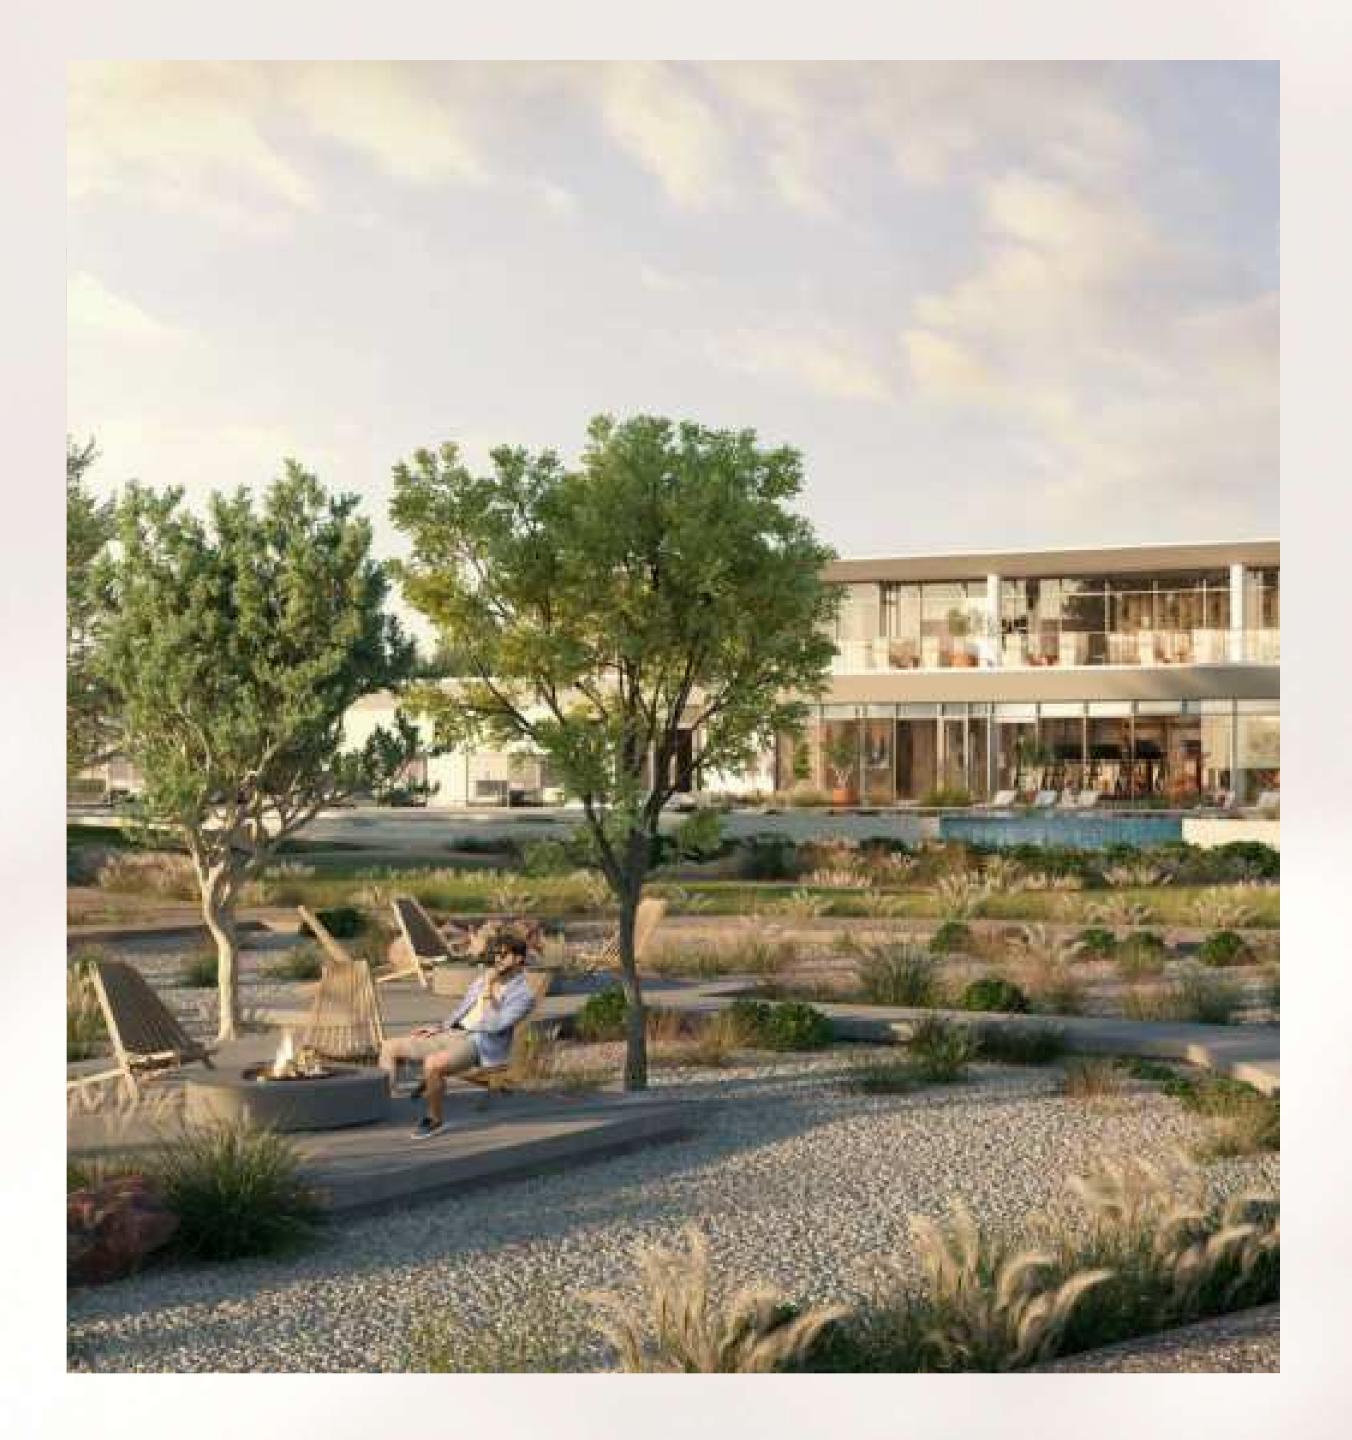

# Question WELLNESS CENTRE

The Wellness Center is a place to relax and recharge, with a gym, adult and kid pool decks, and a restaurant overlooking the Centre Park of the Farm Gardens community.

Spa facilities for both men and women, as well as plunge pools and treatment rooms, are part of the Wellness Center's offerings for residents and visitors alike.

| Gym   | Padel Court | Restaurant |
|-------|-------------|------------|
| Kids' | Swimming    | Female &   |
| Pool  | Pool        | Male Spa   |