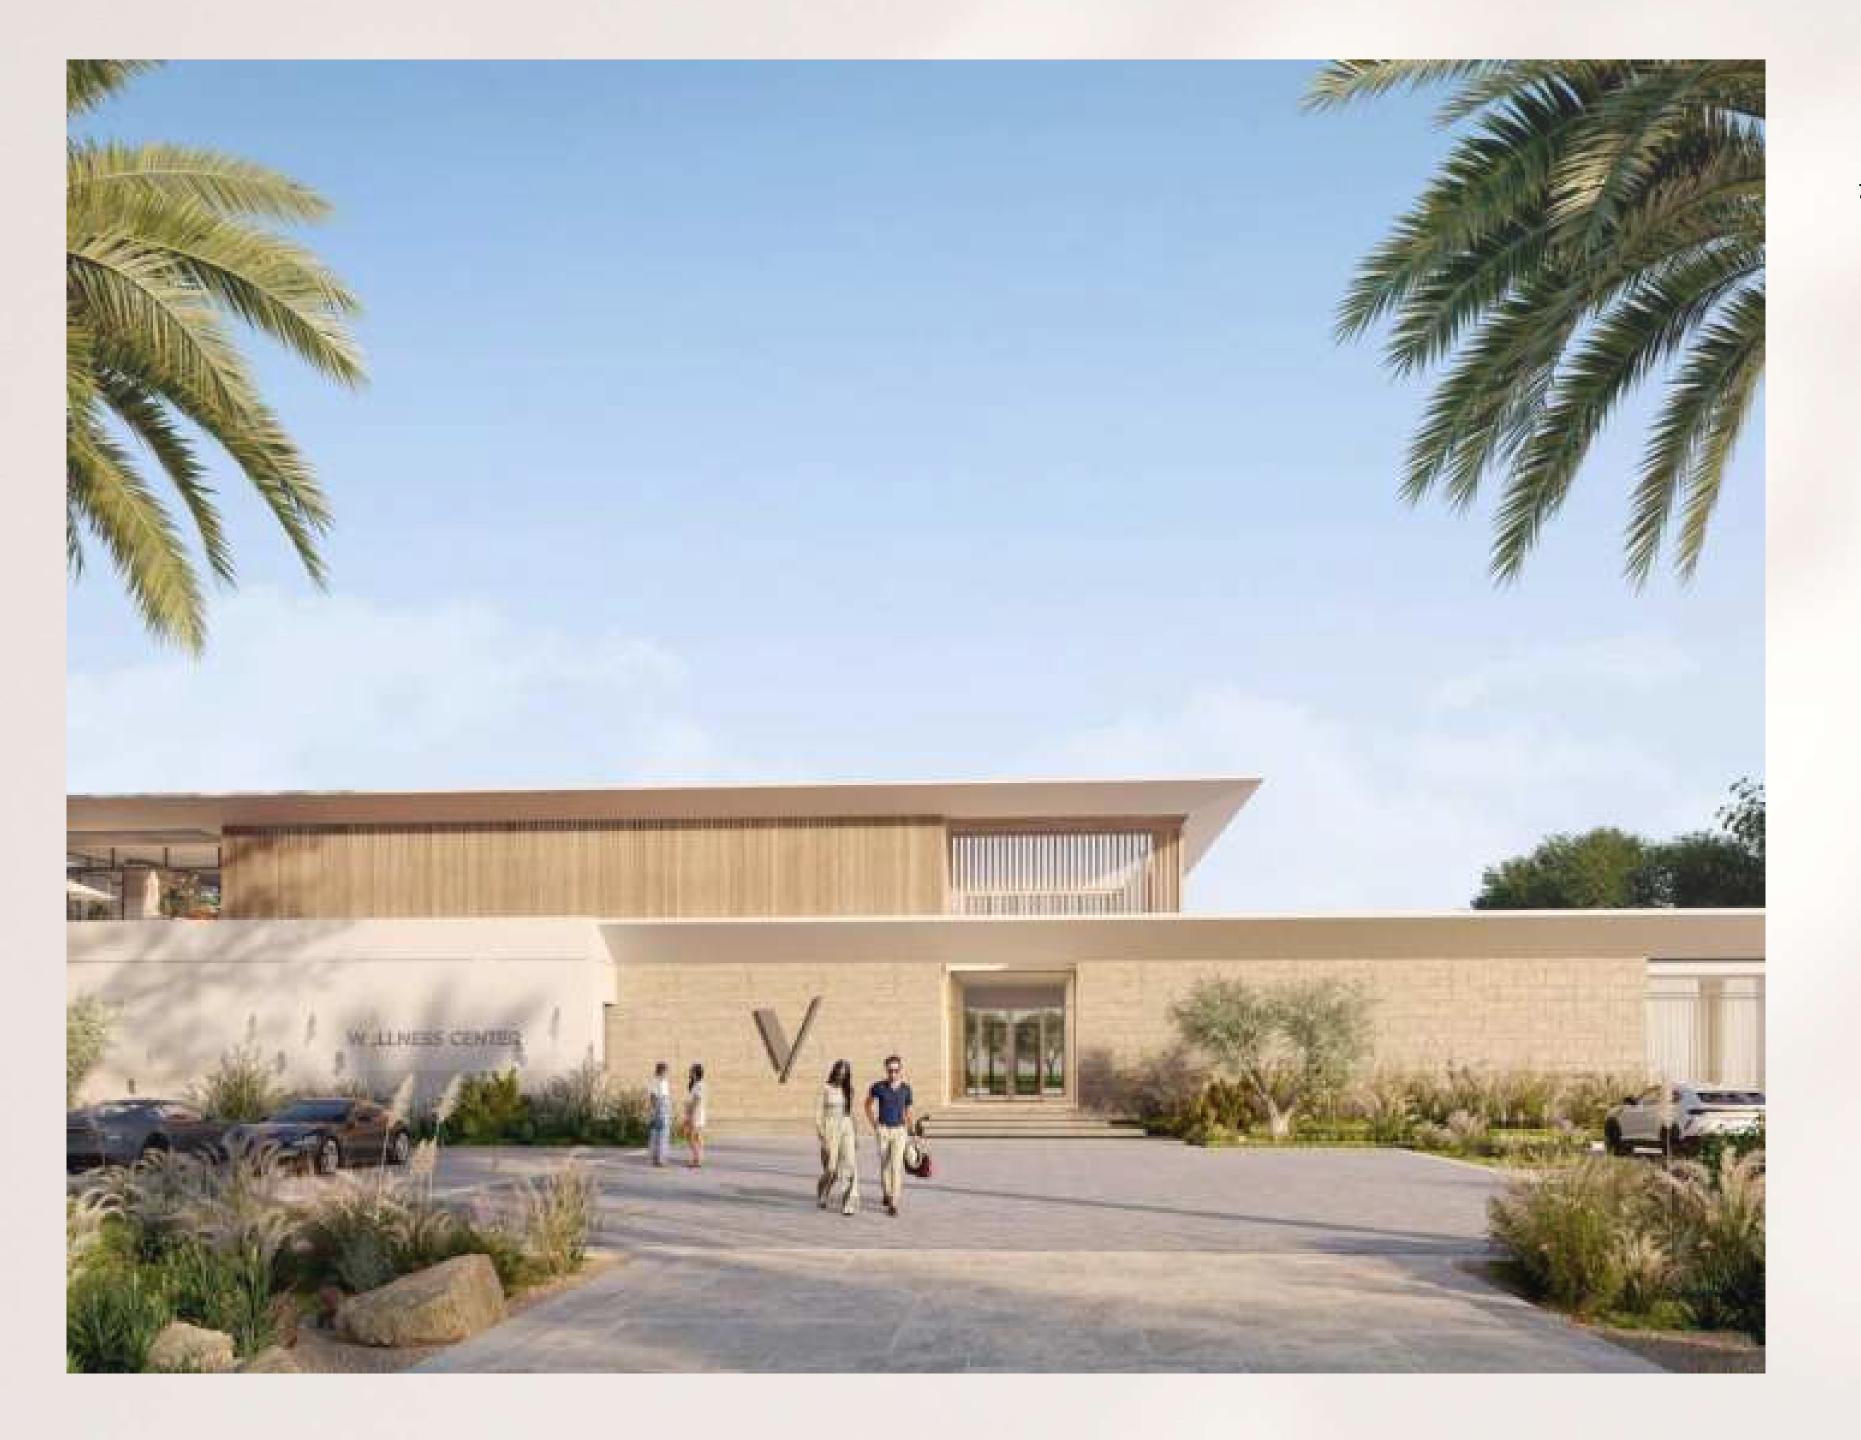

# Question WELLNESS CENTRE

The Wellness Center is a place to relax and recharge, with a gym, adult and kid pool decks, and a restaurant overlooking the Centre Park of the Farm Gardens community.

Spa facilities for both men and women, as well as plunge pools and treatment rooms, are part of the Wellness Center's offerings for residents and visitors alike.

| Gym   | Padel Court | Restaurant |
|-------|-------------|------------|
| Kids' | Swimming    | Female &   |
| Pool  | Pool        | Male Spa   |