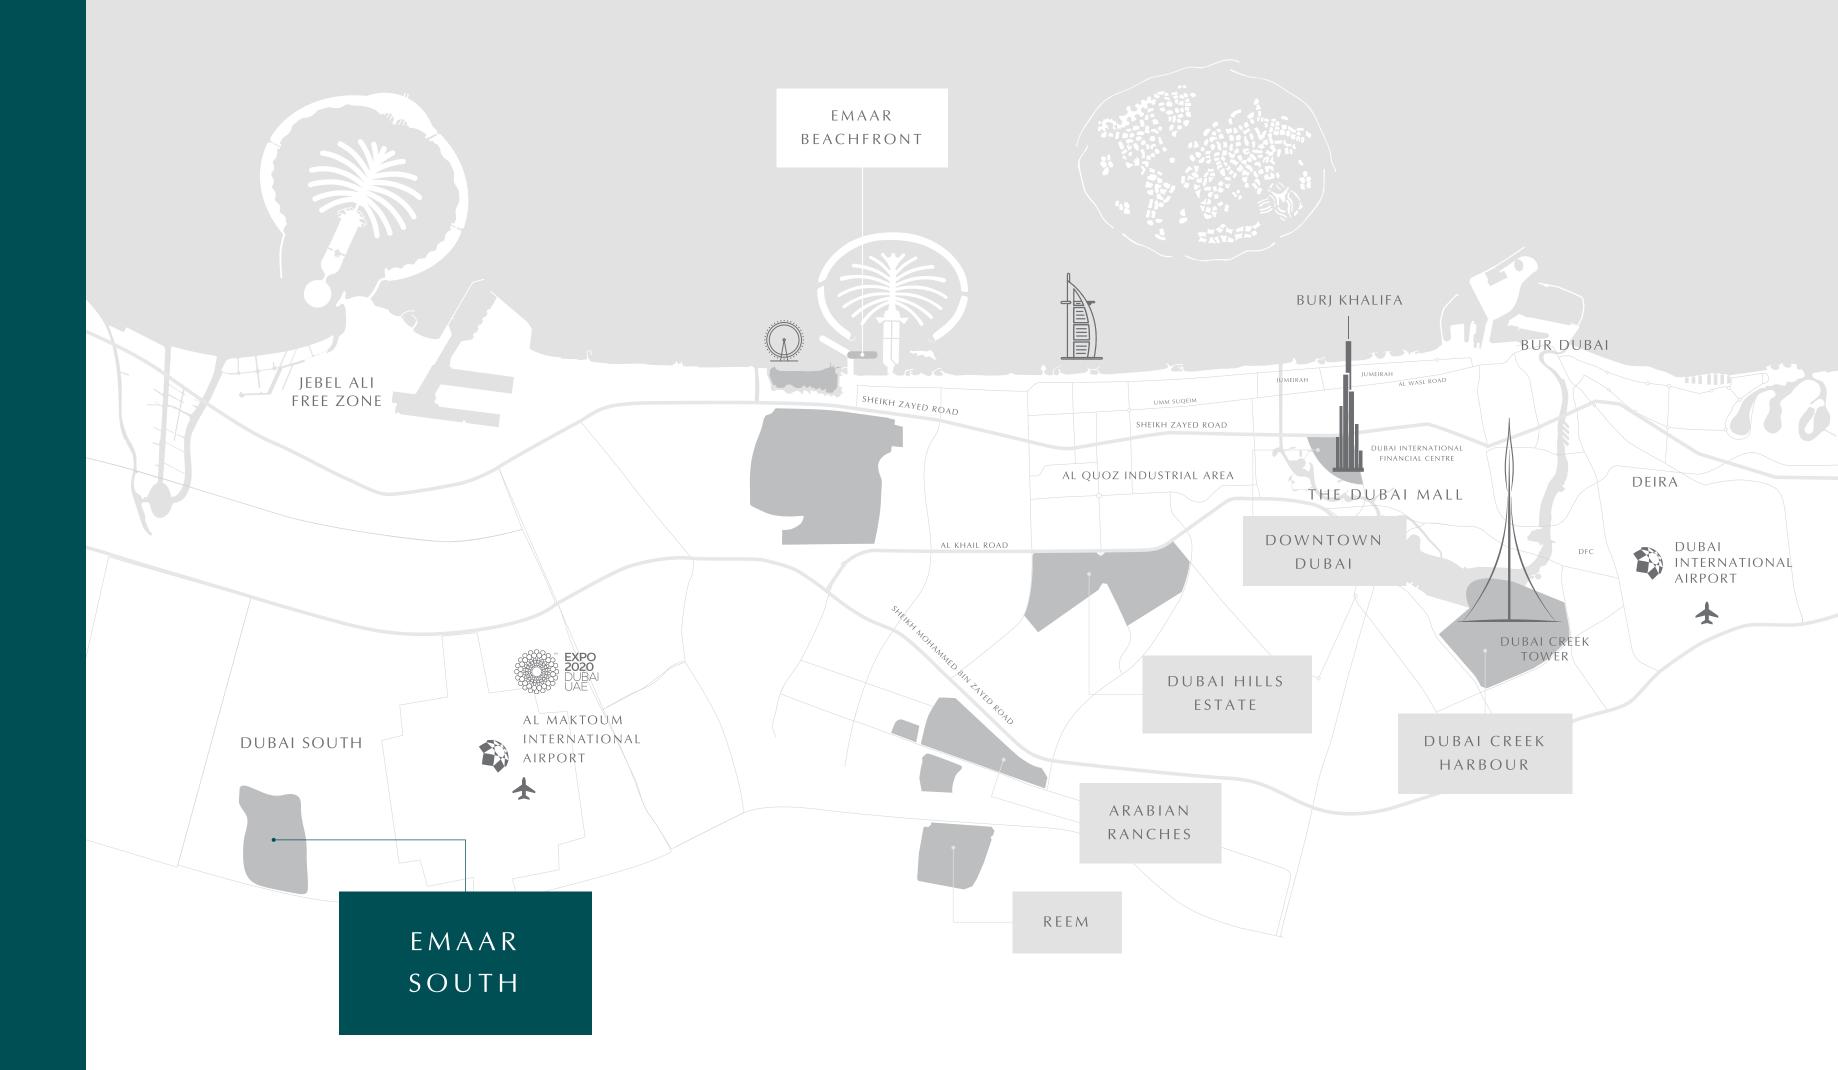

# SUPERB CONNECTIVITY

Nestled alongside the Main Boulevard of Emaar South, Expo Golf Villas is moments away from Al Maktoum International Airport, Jebel Ali Port and various business districts in Dubai South.

### A CENTRAL HUB

## AL MAKTOUM INTERNATIONAL AIRPORT

Al Maktoum International Airport is a global hub in the making. Located a mere 8 hours flight time for two-thirds of the world's population, it benefits from Dubai's hassle-free visa system.

## EMAAR SOUTH