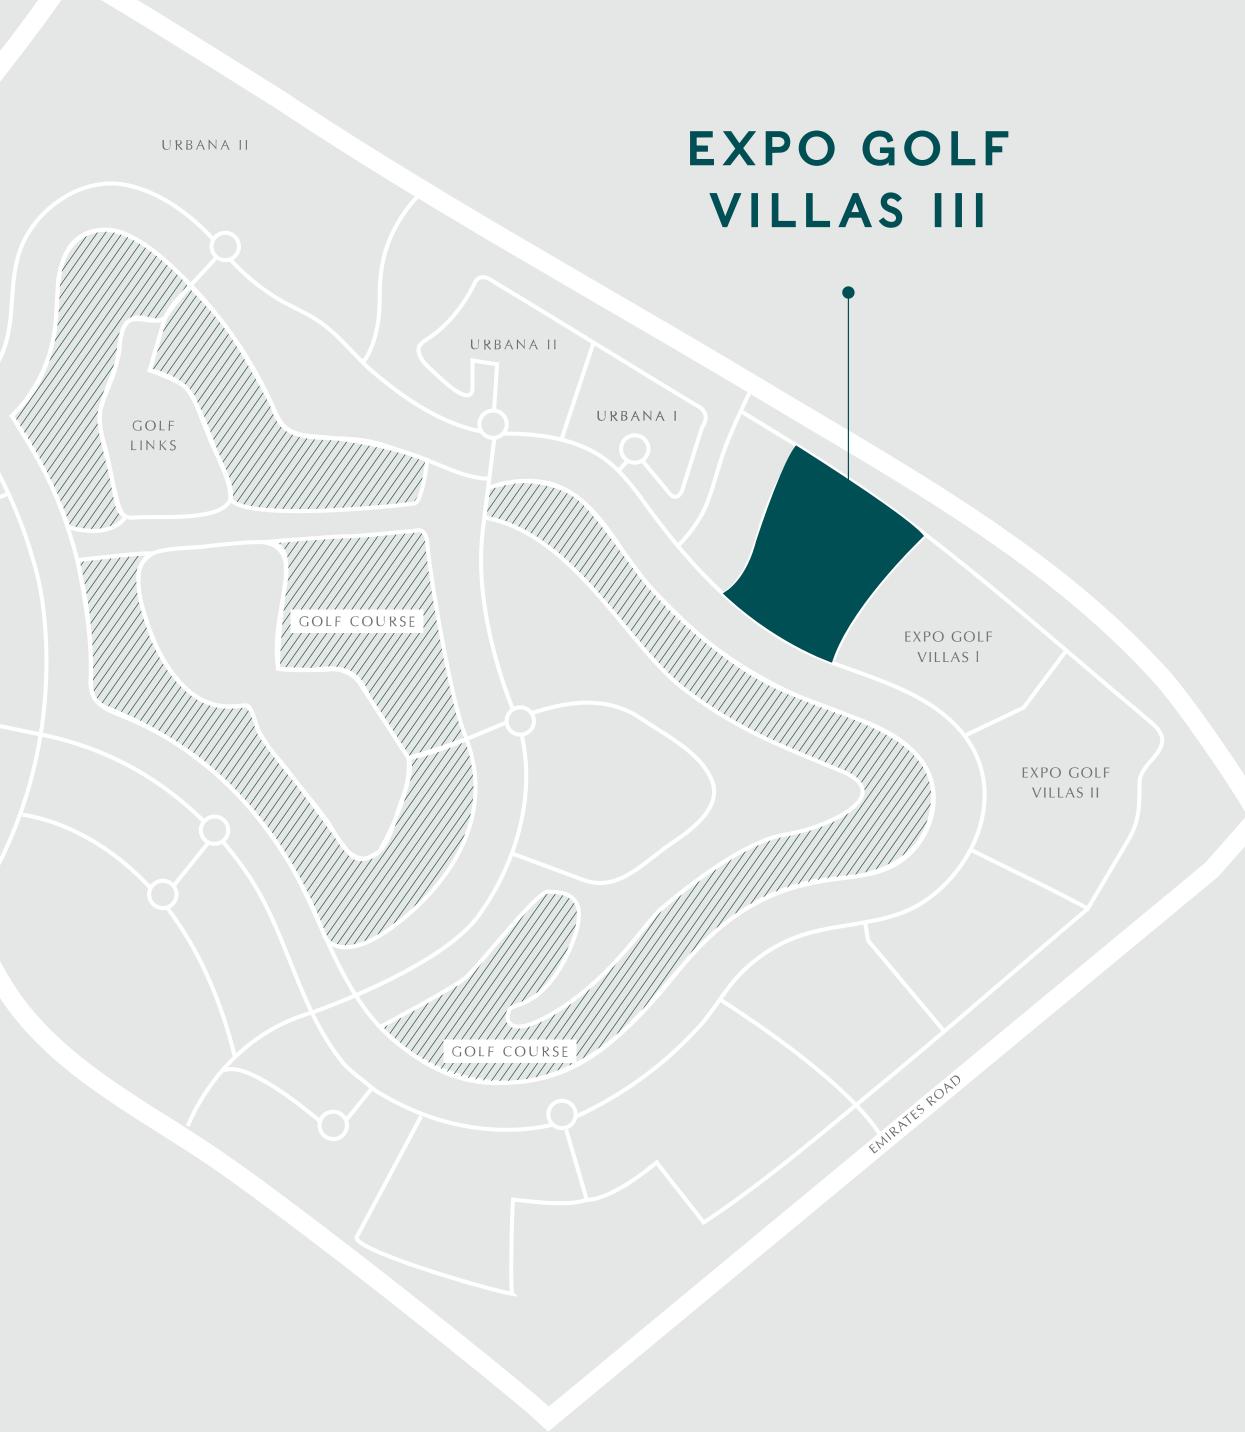

# EXPO GOLF VILLAS PHASE III

# SUPERB CONNECTIVITY

Nestled alongside the Main Boulevard of Emaar South, Expo Golf Villas is moments away from Al Maktoum International Airport, Jebel Ali Port and various business districts in Dubai South.

10 MINUTES FROM EXPO 2020 18-HOLE CHAMPIONSHIP

**GOLF COURSE** 

 $\sim$ 

7 MINUTES FROM AL MAKTOUM INT'L AIRPORT