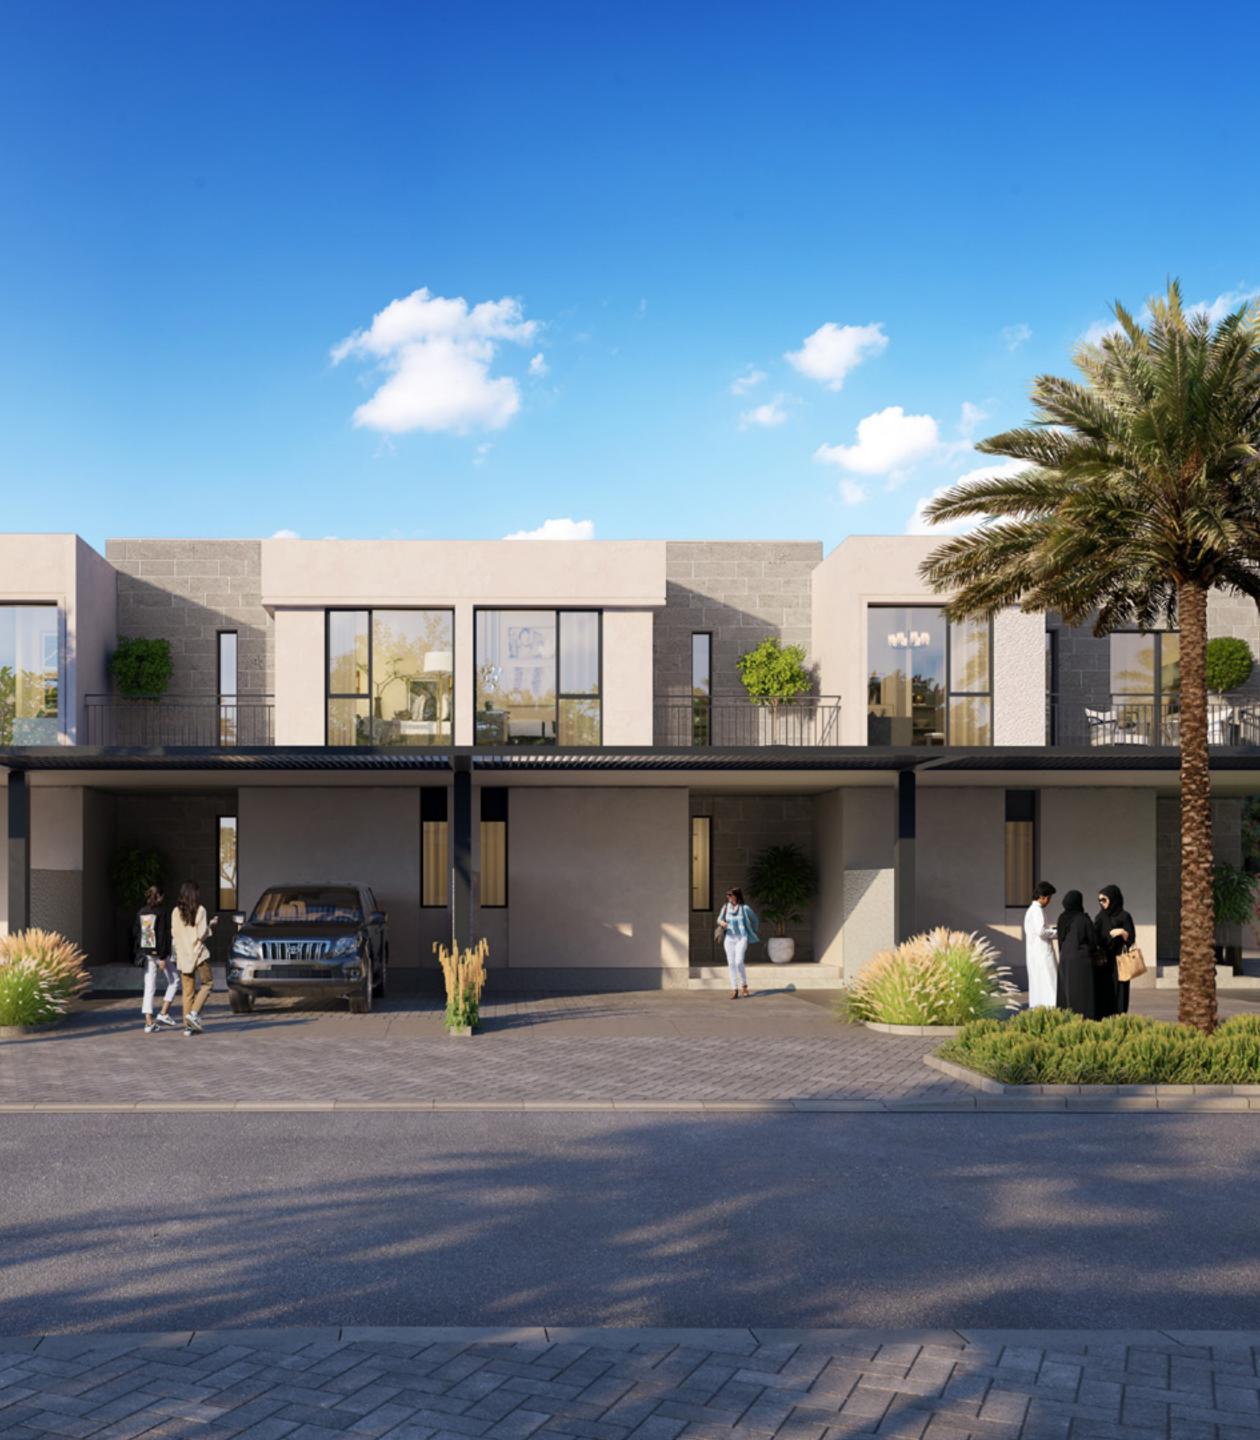

# MODERN VILLA LIVING

At a 110 to 140 sqm in size, every villa is finished in a muted neutral palette to match your choice of furniture. What's more, every room is bright and airy. Perfect for creating those special family moments.