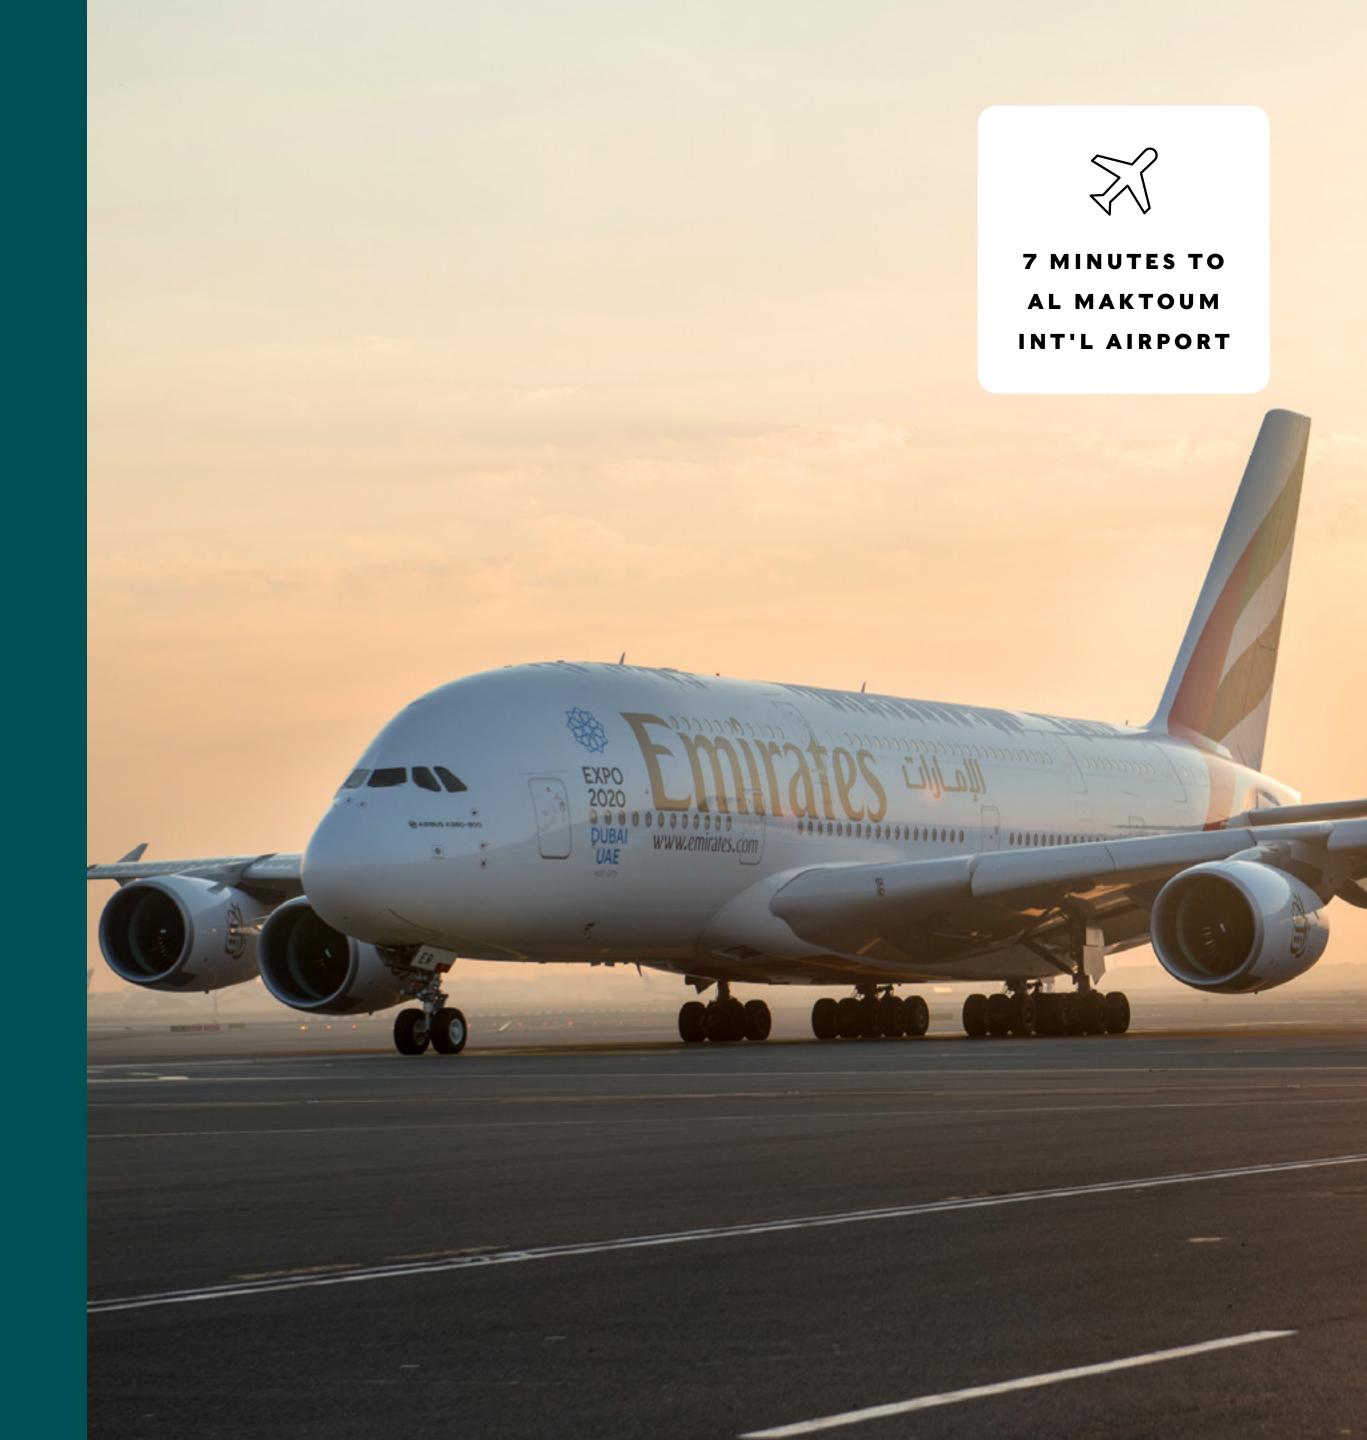

10 MINUTES FROM EXPO 2020 18-HOLE CHAMPIONSHIP

**GOLF COURSE** 

 $\sim$ 

7 MINUTES FROM AL MAKTOUM INT'L AIRPORT

## AL MAKTOUM INTERNATIONAL AIRPORT

Al Maktoum International Airport is a global hub in the making. Located a mere 8 hours flight time for two-thirds of the world's population, it benefits from Dubai's hassle-free visa system.

PASSENGER CAPACITY OF 220M PER YEAR

CARGO CAPACITY OF 16M TONNES PER YEAR

EXECUTIVE JET TERMINAL

AIR-SEA CONNECTIVITY ACHIEVABLE IN 4 HOURS

18-HOLE CHAMPIONSHIP GOLF COURSE A KEY ATTRACTION