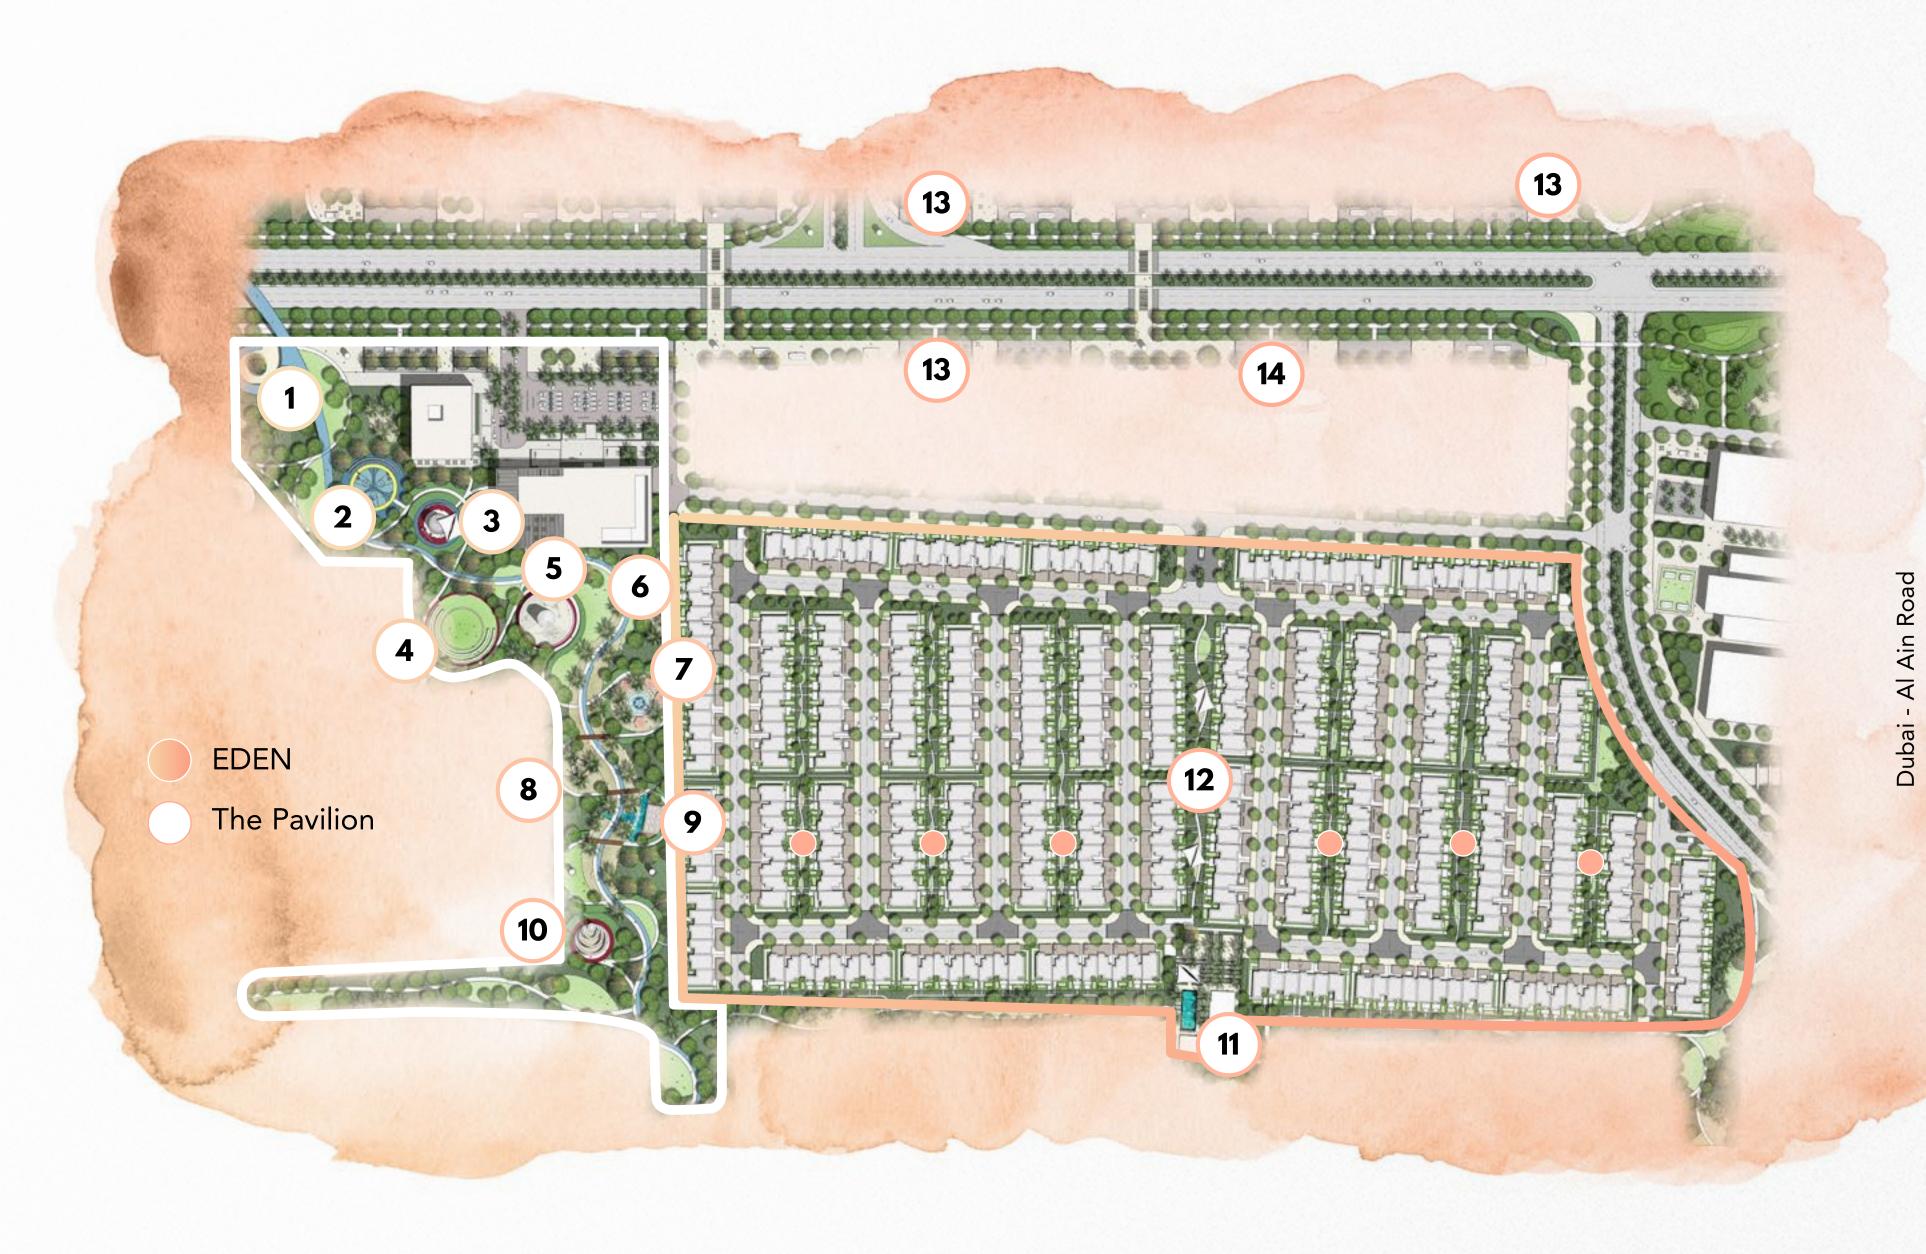

# The Pavilion

33,000 sqm

्रिय

良

 $\overline{\mathbb{O}}$ 

Unwind with a sunset yoga class at The Pavilion.

Zen & oasis garden

Observation tower

# Your every whim, within reach

Just a 5-minute walk from EDEN, The Pavilion will offer an impressive array of retail and leisure experiences for the very first residents at THE VALLEY.