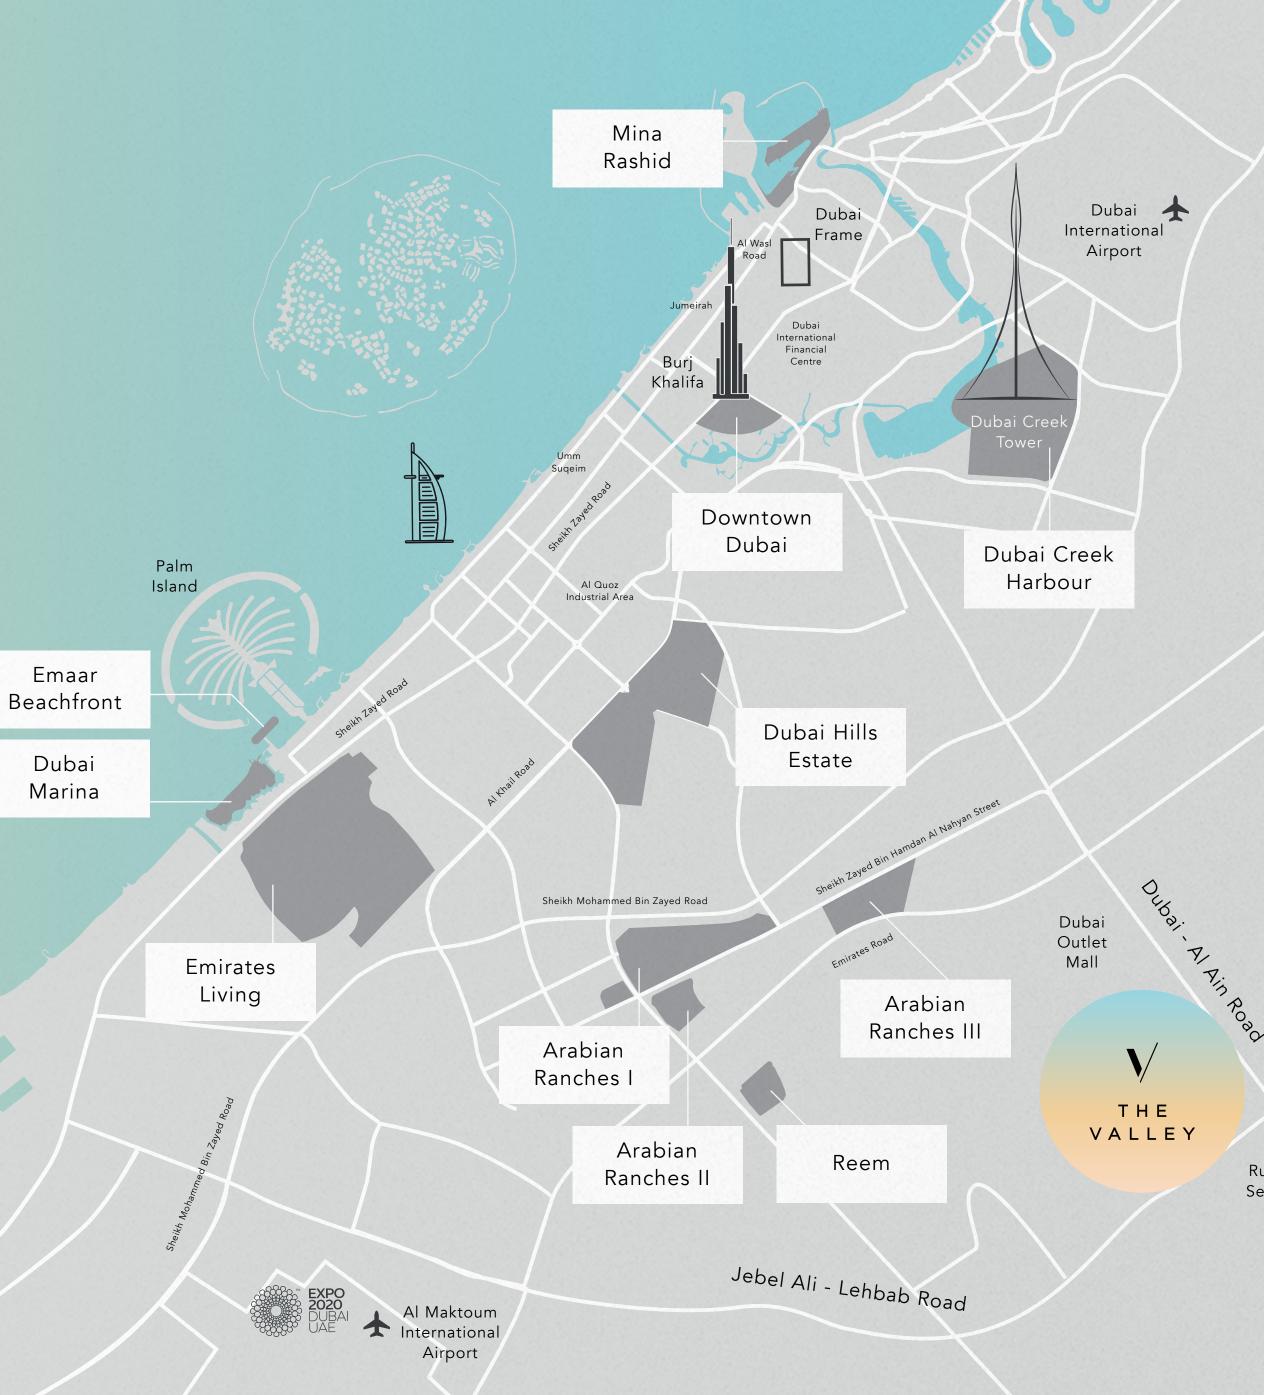

# **Back to our roots**

THE VALLEY is strategically located on Dubai-Al Ain Road, a major thoroughfare connecting two of the **UAE's most iconic Emirates.** 

The duality of being away from the busyness of Dubai, while still being well-connected to the city, makes THE VALLEY the UAE's most accessible family sanctuary.

## 05

minutes' drive from Dubai **Rugby Sevens** 

# 25

minutes' drive from Burj Khalifa/ The Dubai Mall

# 80

minutes' drive from Dubai **Outlet Mall** 

# 25

minutes' drive from Dubai International Airport

Jebel Ali Free Zone