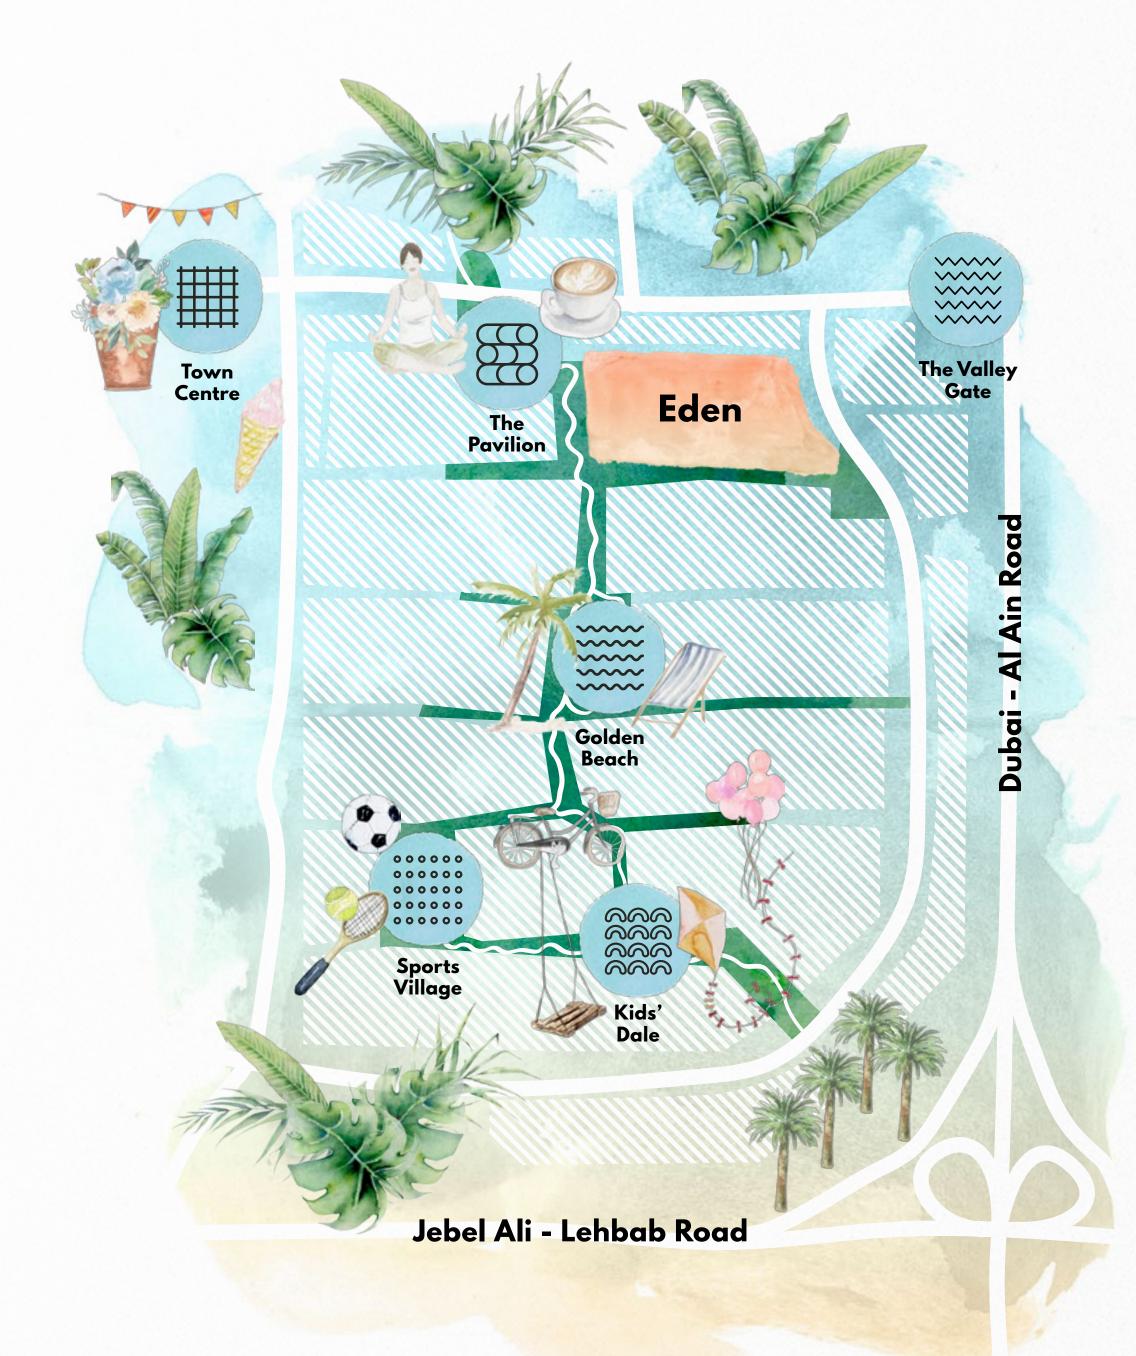

# Town Centre

32,000 sqm

Brighten up your day at the beating heart of THE VALLEY.

Indoor & outdoor retail

Farmers' market

Gourmet dining

# Sports Village

20,000 sqm

90

Enjoy an active, fulfilling & healthy lifestyle at the Sports Village.

Sports courts

Playground & outdoor gym

Bicycle & running tracks

# Kids' Dale

10,000 sqm

Let your little ones' imagination soar at Kids' Dale.

Rock climbing

Amphitheatre

Archaeological play area

# The Pavilion

33,000 sqm

्रिय

良

 $\overline{\mathbb{O}}$ 

Unwind with a sunset yoga class at The Pavilion.

Zen & oasis garden

Observation tower

# Golden Beach

30,000 sqm

Spend your afternoons basking under the sun at the Golden Beach.

Water splash

Kids' play areas