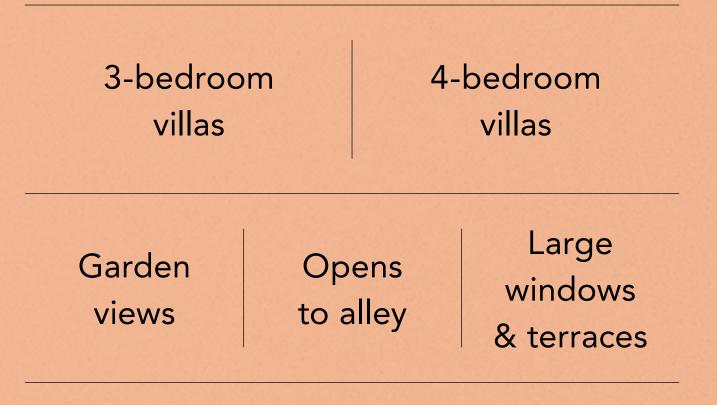

# Choose your dream villa

EDEN offers you 3- and 4-bedroom villas in three architectural styles.

Each villa boasts easy access to a series of outdoor parks for you and your children to enjoy.

The epitome of the indoor/outdoor lifestyle.

| 3-bedroom       |             | 4-bedroom |                                |
|-----------------|-------------|-----------|--------------------------------|
| villas          |             | villas    |                                |
| Garden<br>views | Ope<br>to a |           | Large<br>windows<br>& terraces |

# Iris

Picture this — you, parking your car in front of this stunning masterpiece at sunset.

The IRIS collection is sleek, light and simply what dreams are made of.

| 3-bedroom       |             | 4-bedroom |                                |
|-----------------|-------------|-----------|--------------------------------|
| villas          |             | villas    |                                |
| Garden<br>views | Ope<br>to a |           | Large<br>windows<br>& terraces |