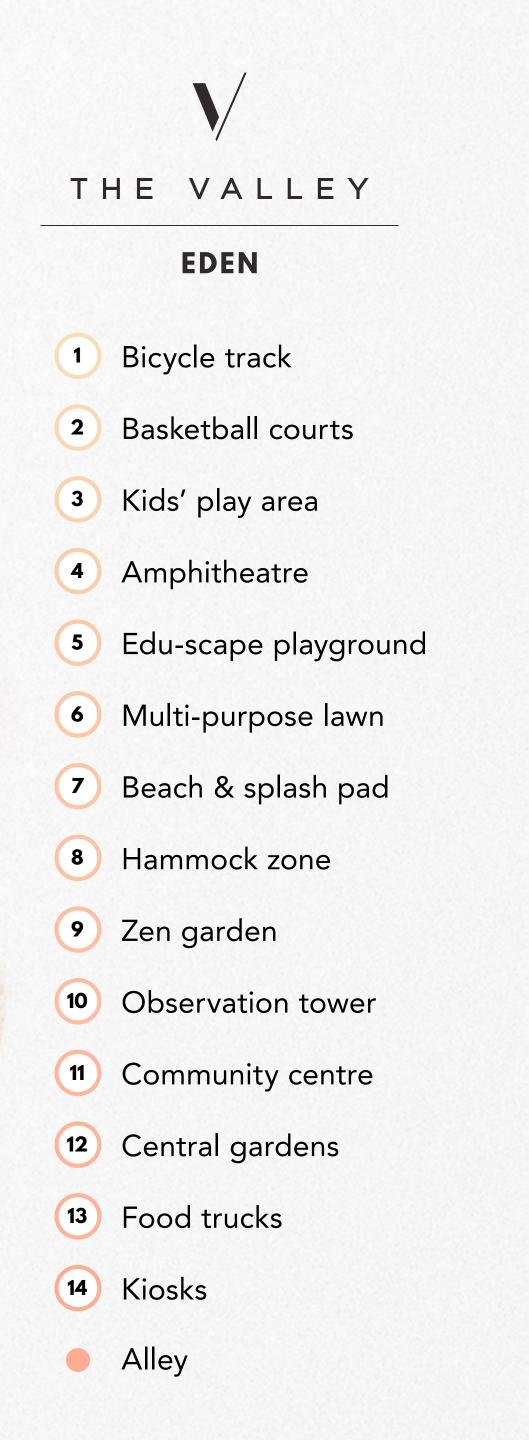

# The Pavilion

33,000 sqm

्रिय

良

 $\overline{\mathbb{O}}$ 

Unwind with a sunset yoga class at The Pavilion.

Zen & oasis garden

Observation tower

# Your every whim, within reach

Just a 5-minute walk from EDEN, The Pavilion will offer an impressive array of retail and leisure experiences for the very first residents at THE VALLEY.