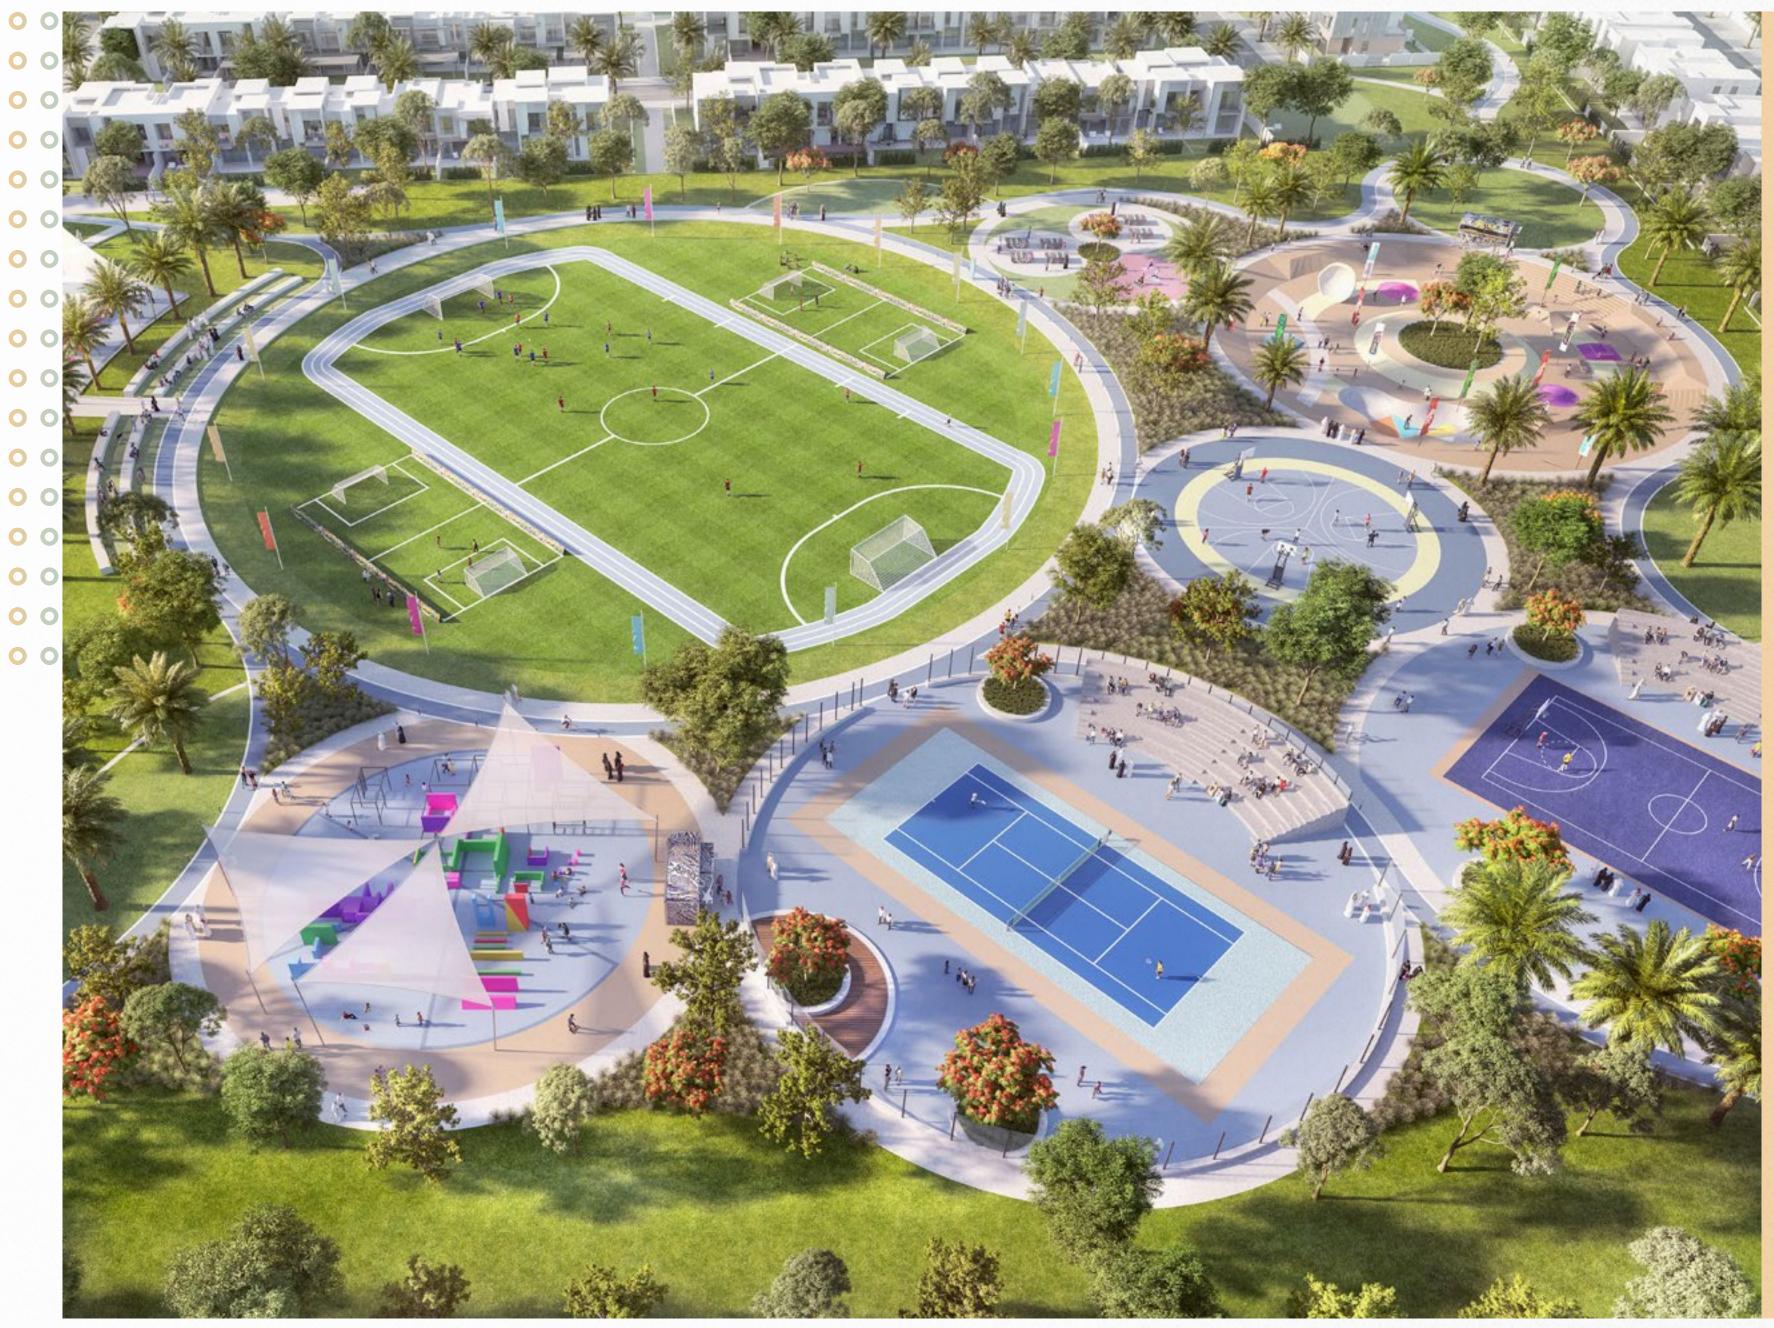

# Sports Village

20,000 sqm

90

Enjoy an active, fulfilling & healthy lifestyle at the Sports Village.

Sports courts

Playground & outdoor gym

Bicycle & running tracks