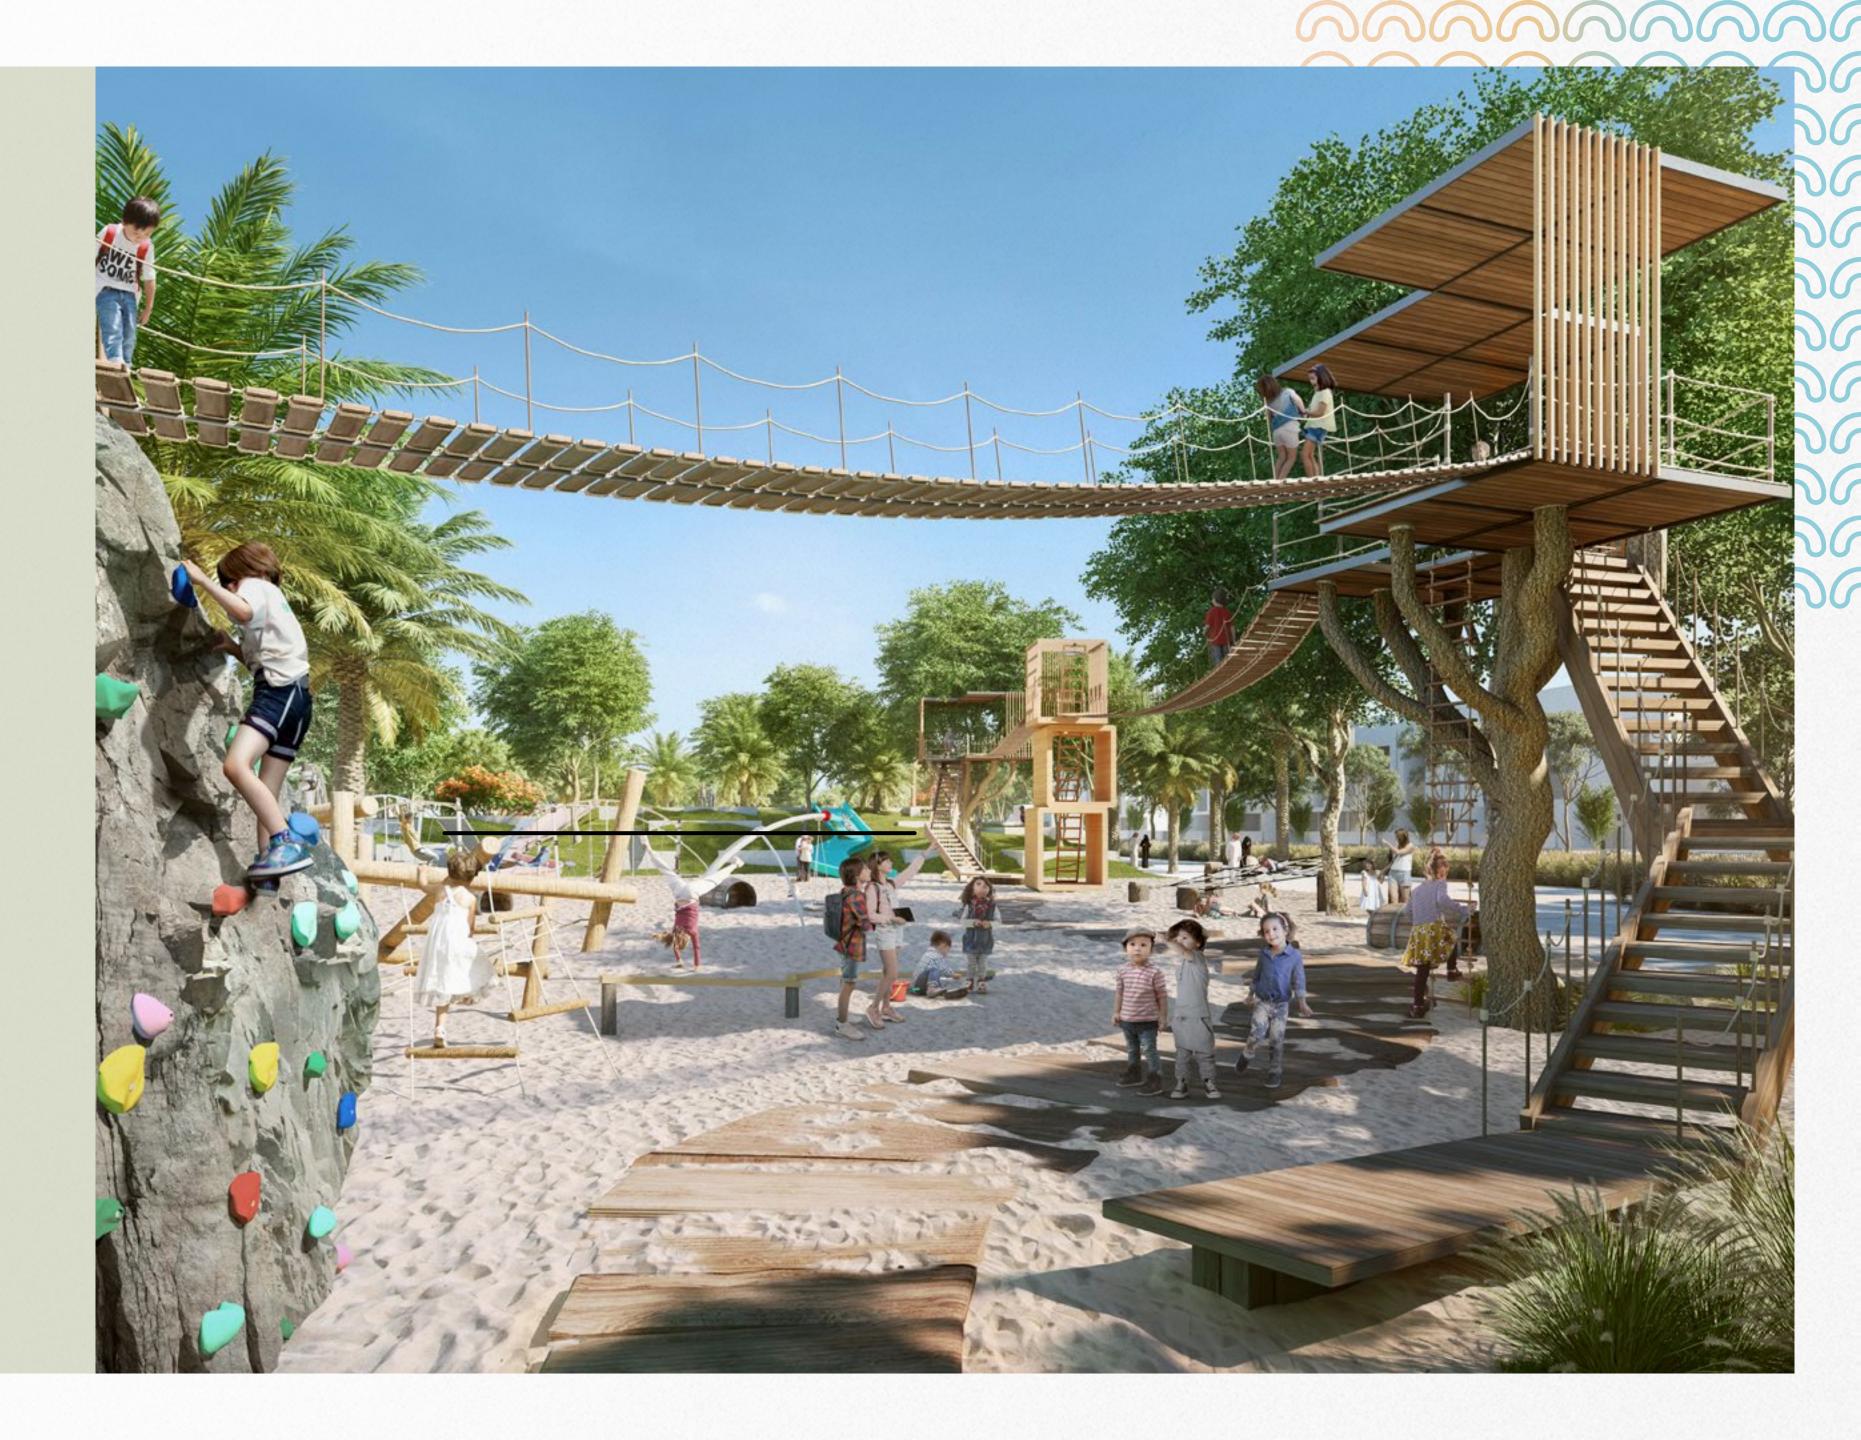

# Kids' Dale

10,000 sqm

Let your little ones' imagination soar at Kids' Dale.

Rock climbing

Amphitheatre

Archaeological play area