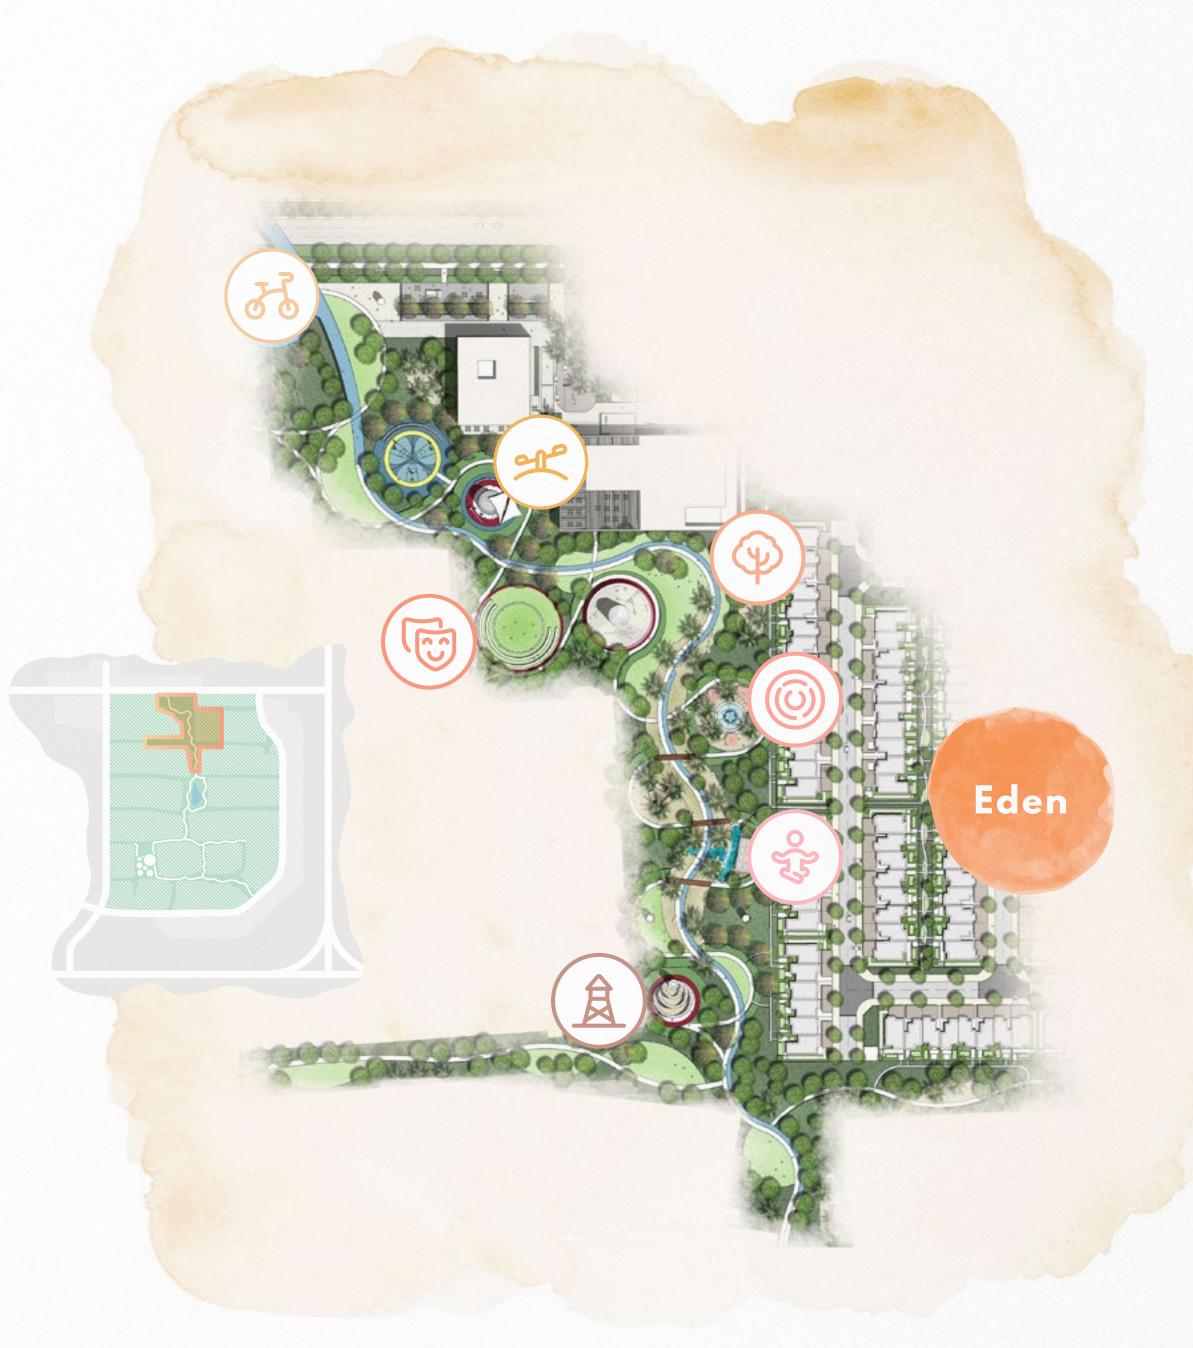

# Home Dream Home

THE VALLEY's first villa community, EDEN, is designed to elevate your every day.

With well-shaded walkable streets, generous green spaces and an array of exceptional amenities, you and your loved ones will live the lifestyle you have always dreamt of.

# Choose your dream villa

EDEN offers you 3- and 4-bedroom villas in three architectural styles.

Each villa boasts easy access to a series of outdoor parks for you and your children to enjoy.

The epitome of the indoor/outdoor lifestyle.

# Your every whim, within reach

Just a 5-minute walk from EDEN, The Pavilion will offer an impressive array of retail and leisure experiences for the very first residents at THE VALLEY.