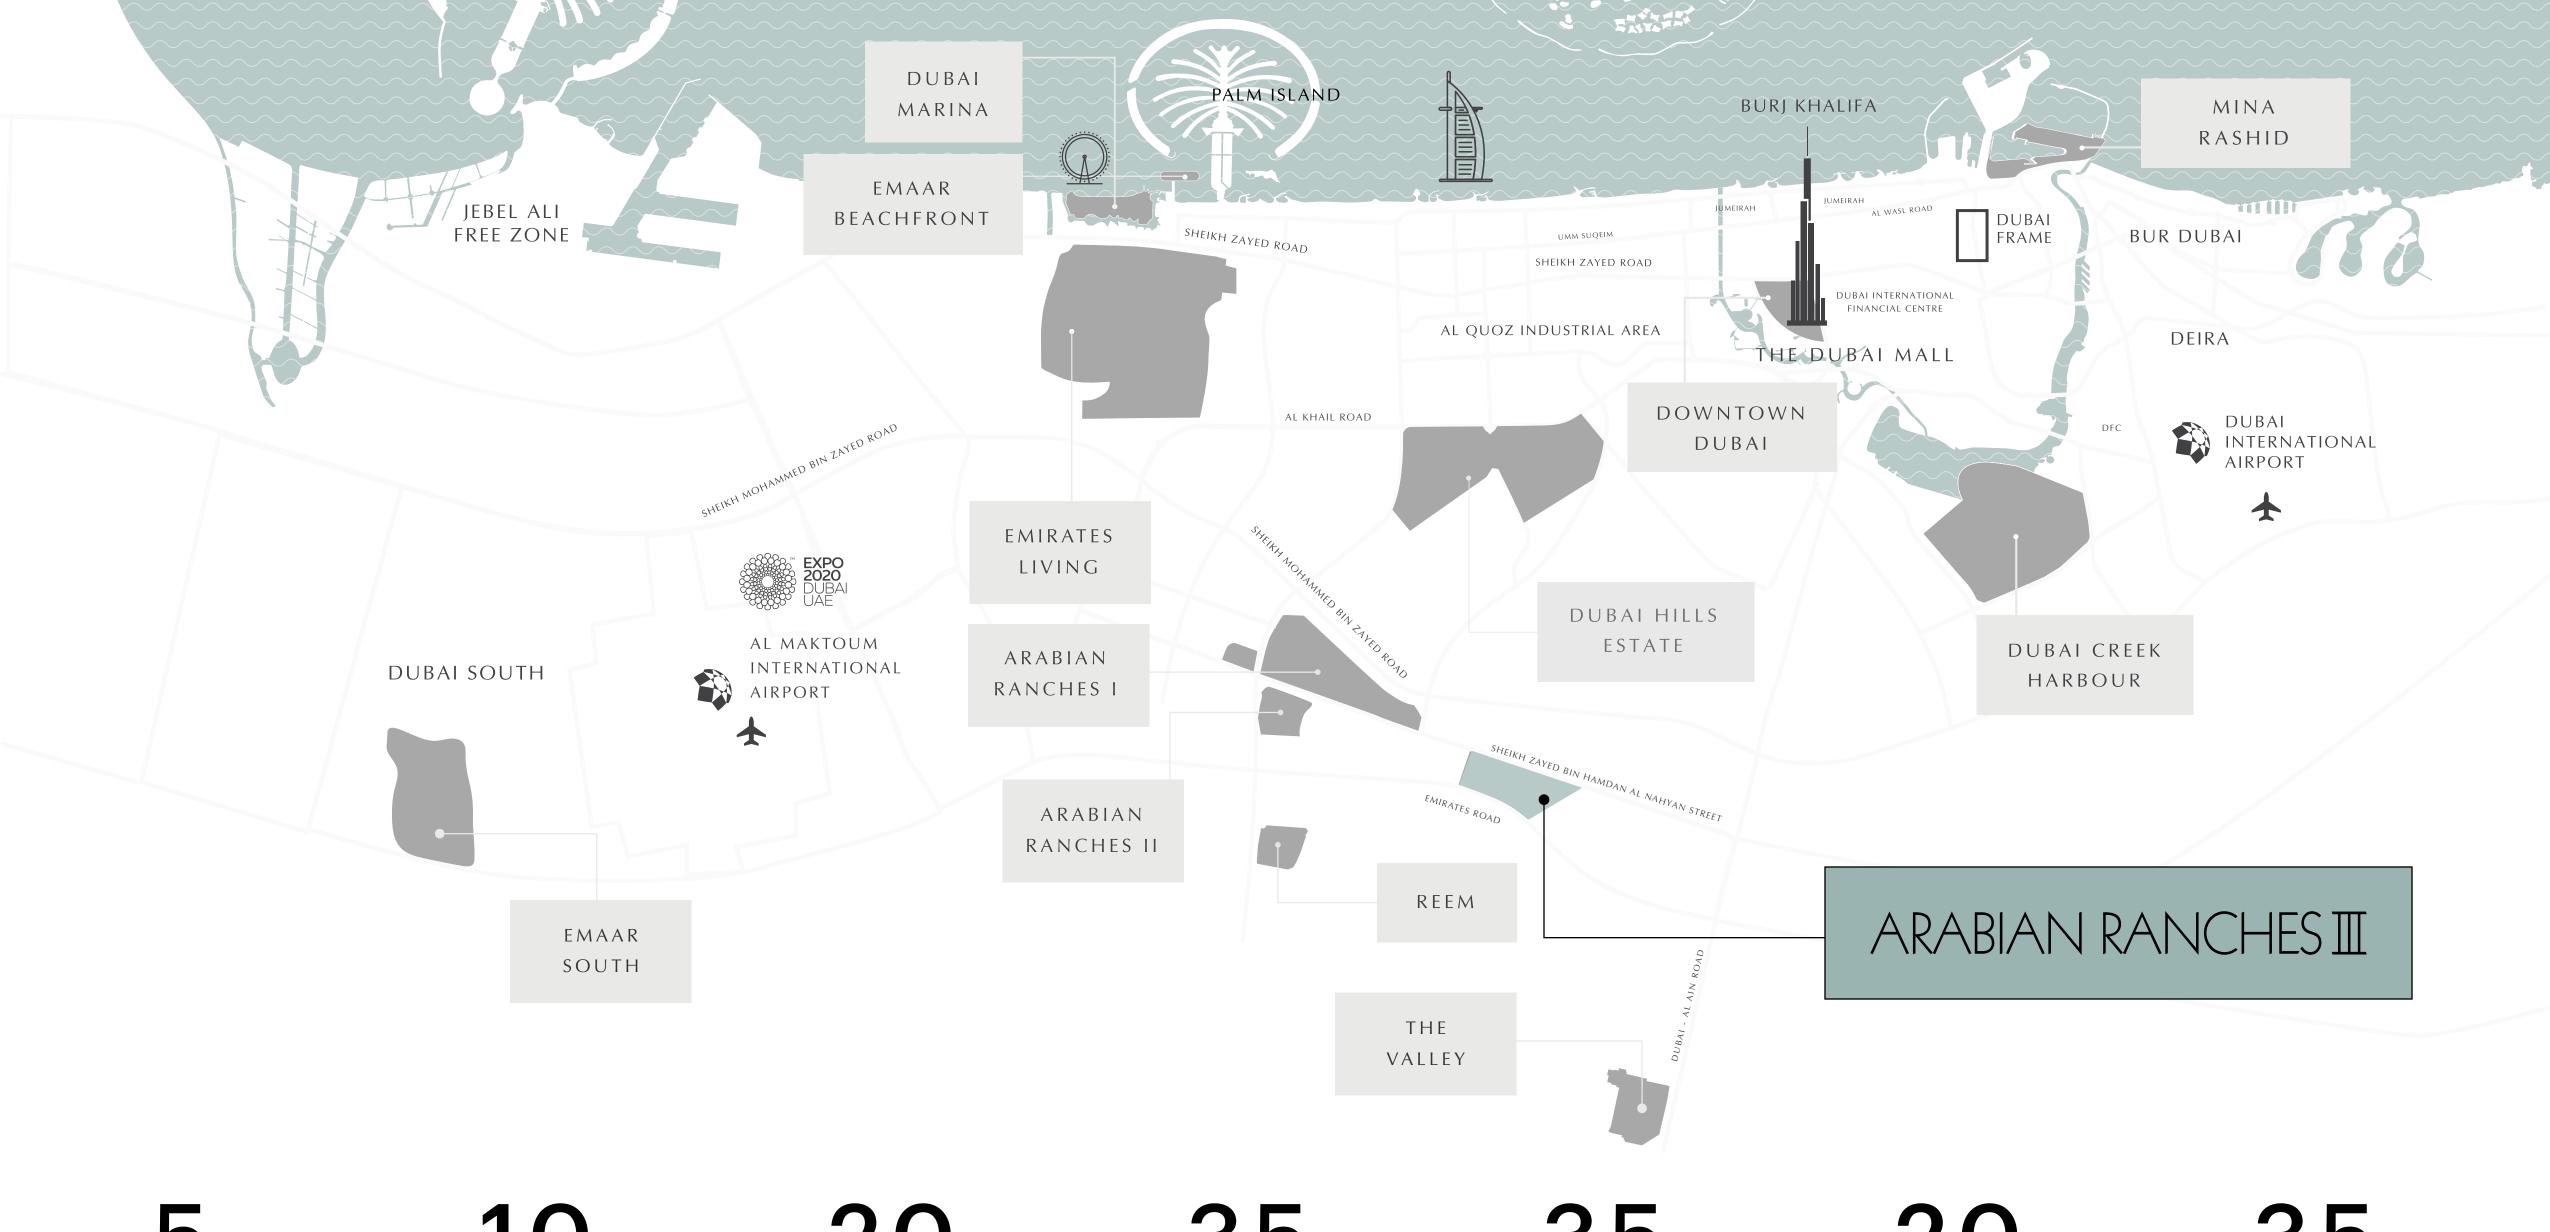

### AT ARABIAN RANCHES III, WE'VE MADE SPACE TO FLOURISH

MINUTES FROM GLOBAL VILLAGE

10 MINUTES FROM DUBAI POLO

AND EQUESTRIAN CLUB

**Z O**MINUTES FROM

**DOWNTOWN DUBAI** 

35
MINUTES FROM

THE DUBAI MALL

35
MINUTES FROM
DUBAI MARINA

20
MINUTES FROM

**DUBAI INT'L AIRPORT** 

J J

MINUTES FROM
AL MAKTOUM INT'L AIRPORT

### RESIDENTS OF ARABIAN RANCHES III WILL LIVE IN THE VICINITY OF

THE
FORTHCOMING
LARGEST AIRPORT
IN THE WORLD

EXPO 2020 DUBAI HILLS MALL AL QUDRA
CYCLING TRACK
AND MORE
TO COME

ACADEMIC RD, EMIRATES RD AND SEVERAL NEW ROADS