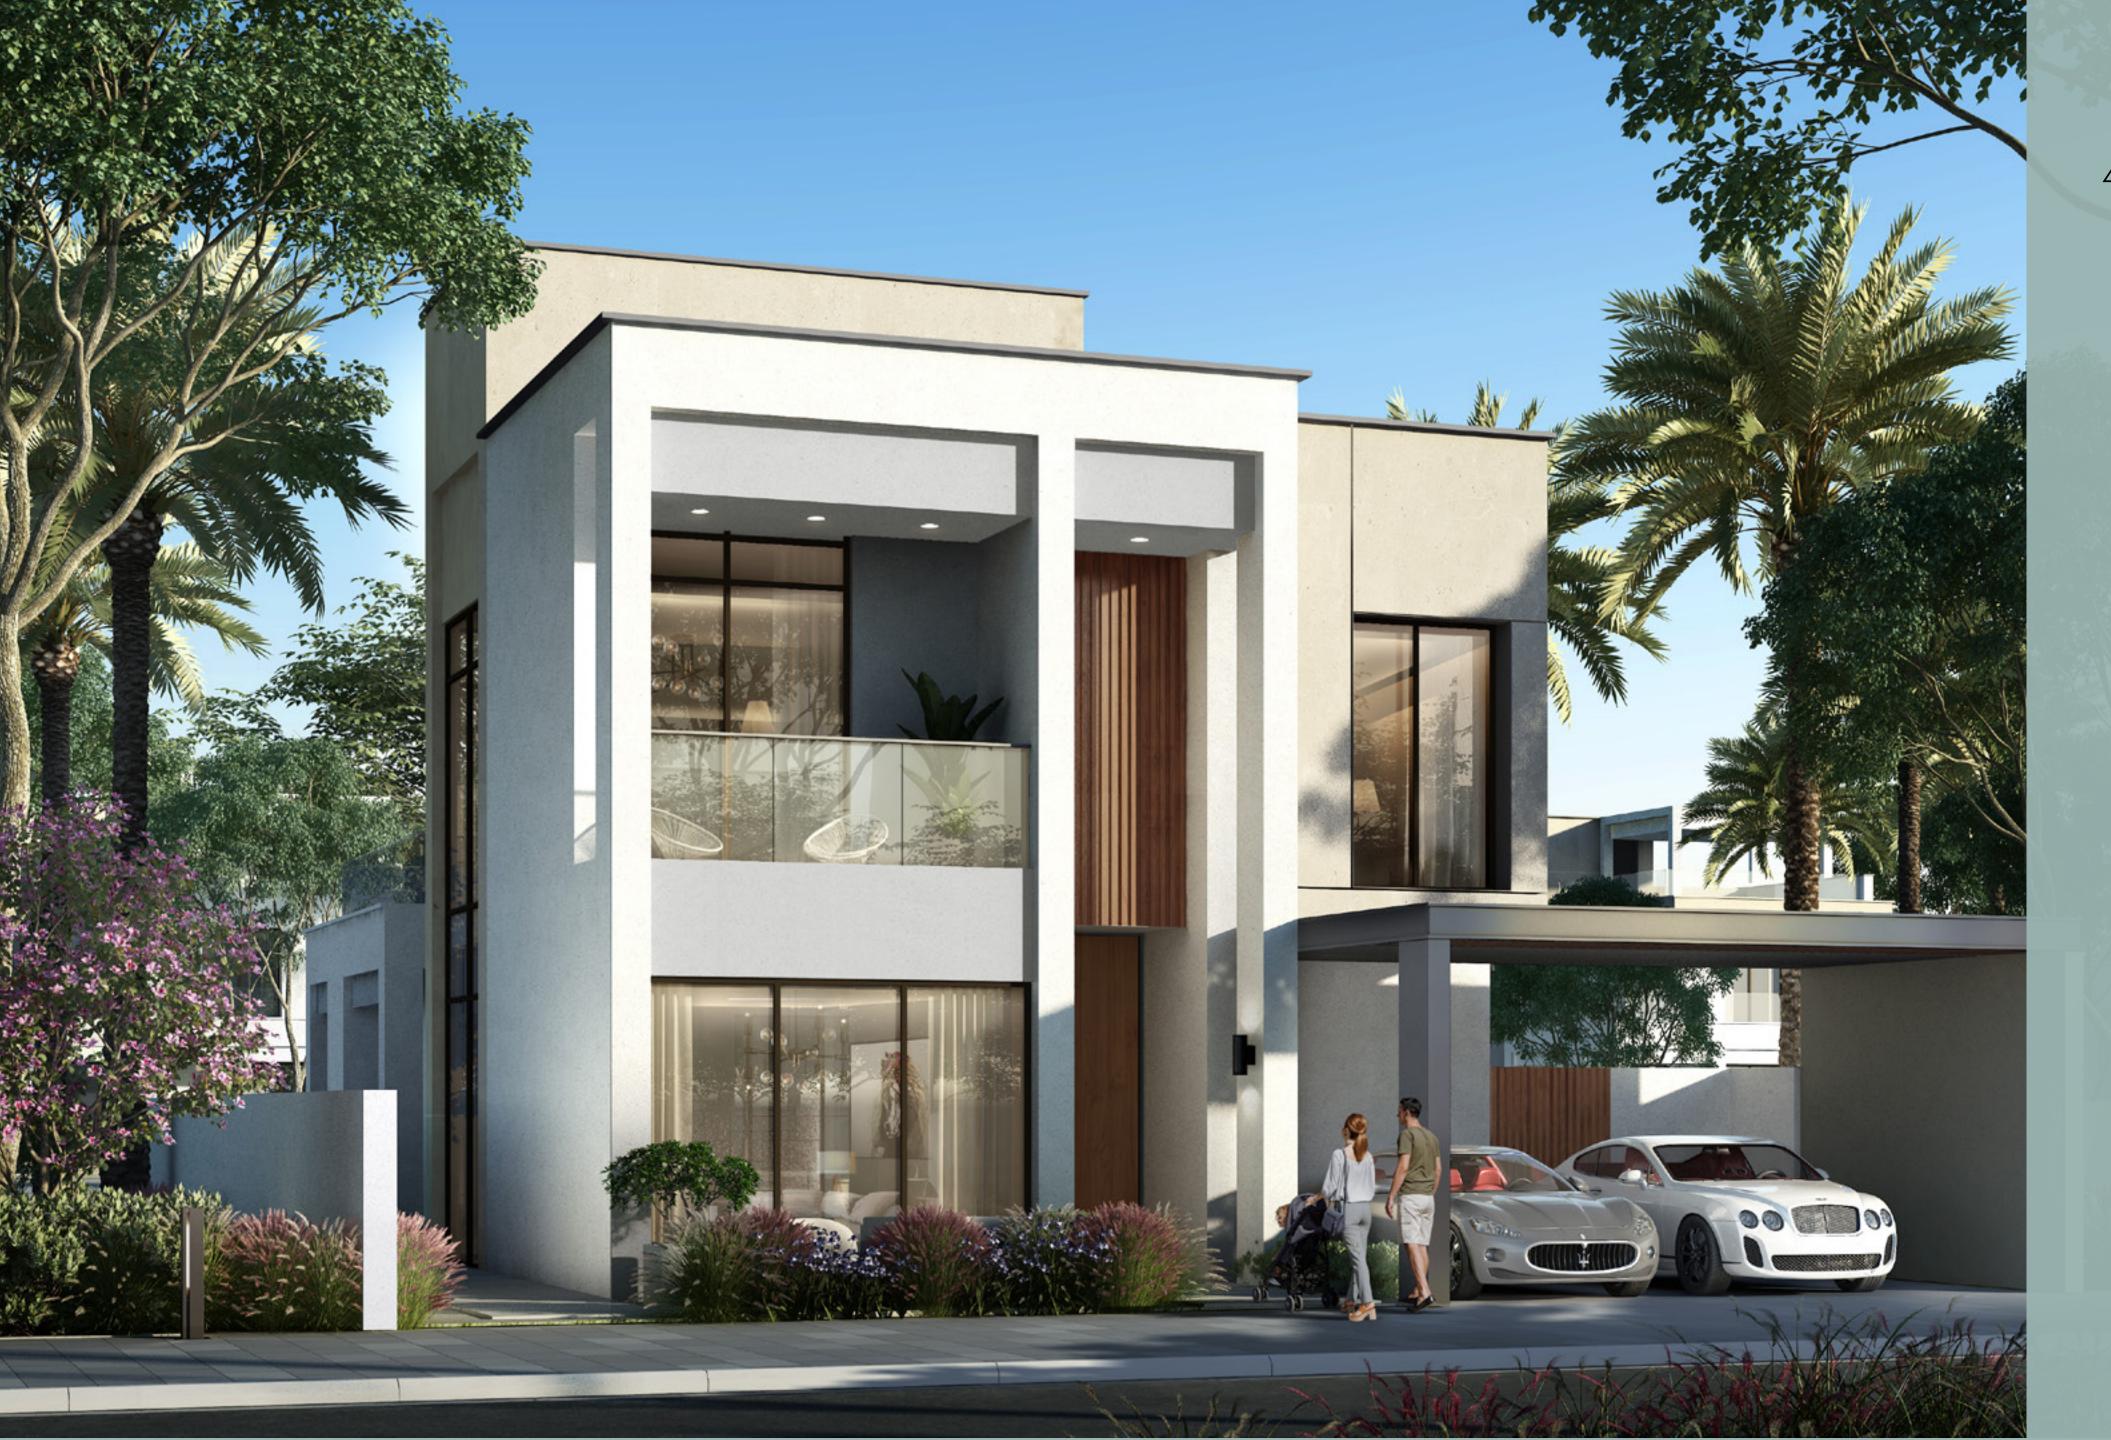

### 4 BEDROOM VILLAS (TYPE A)

Type A is a standalone and well-appointed contemporary villa of 4,097 SQ FT nestling in a generous plot served with terraces. A spacious living area leads to the garden and an alternative family area is located on the first floor near the large master bedroom. There is a garage for two cars.

## 4 BEDROOM VILLAS (TYPE B)

Type B offers further
space in a modern
4,440 SQ FT layout.
Spacious living areas
and bedrooms are
complemented by a large
balcony area, terraces
on the ground floor and
roof, and a generous
garden plot. There is also
a double garage.