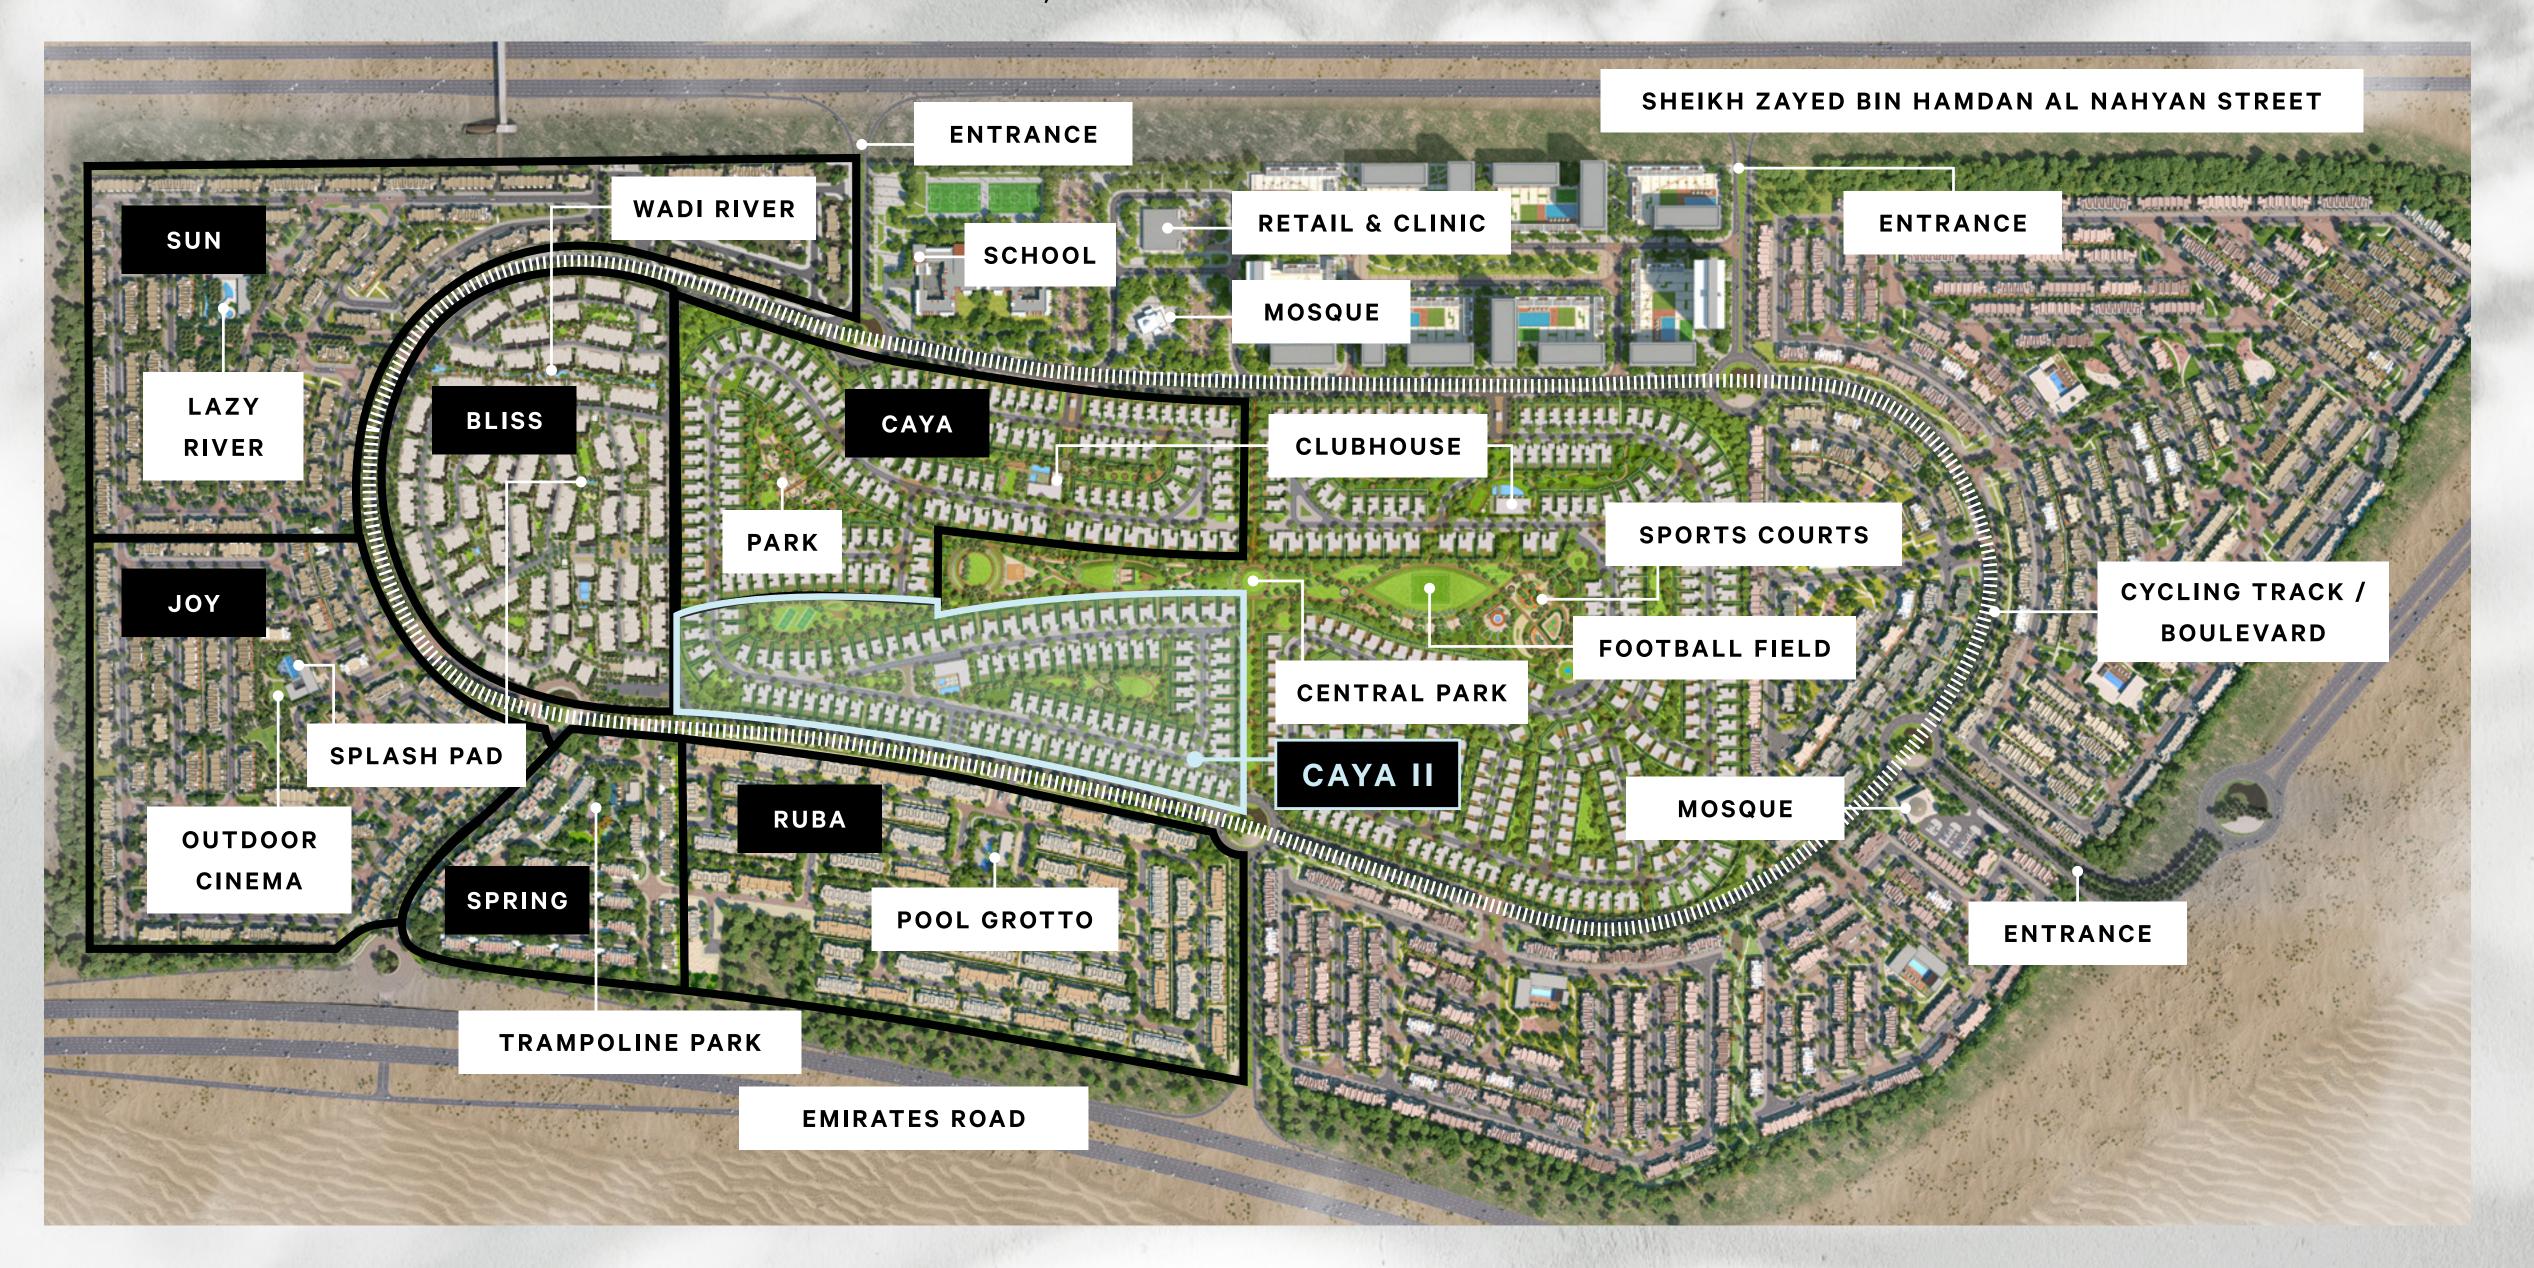

### CAYA II VILLAS

### ARABIAN RANCHES II

CAYA II

- 1 Villas
- 2 Gated entry
- 3 Clubhouse
- 4 Swimming pool

- 5 Sub-Station
- 6 Pocket Park
- 7 Central Park
- 8 Boulevard