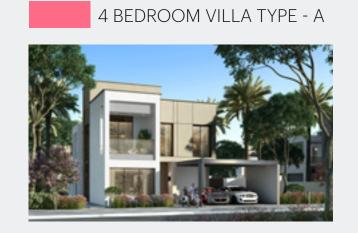

### 4 BEDROOM VILLAS (TYPE A)

Type A is a standalone and well-appointed contemporary villa of 4,097 SQ FT nestling in a generous plot served with terraces. A spacious living area leads to the garden and an alternative family area is located on the first floor near the large master bedroom. There is a garage for two cars.