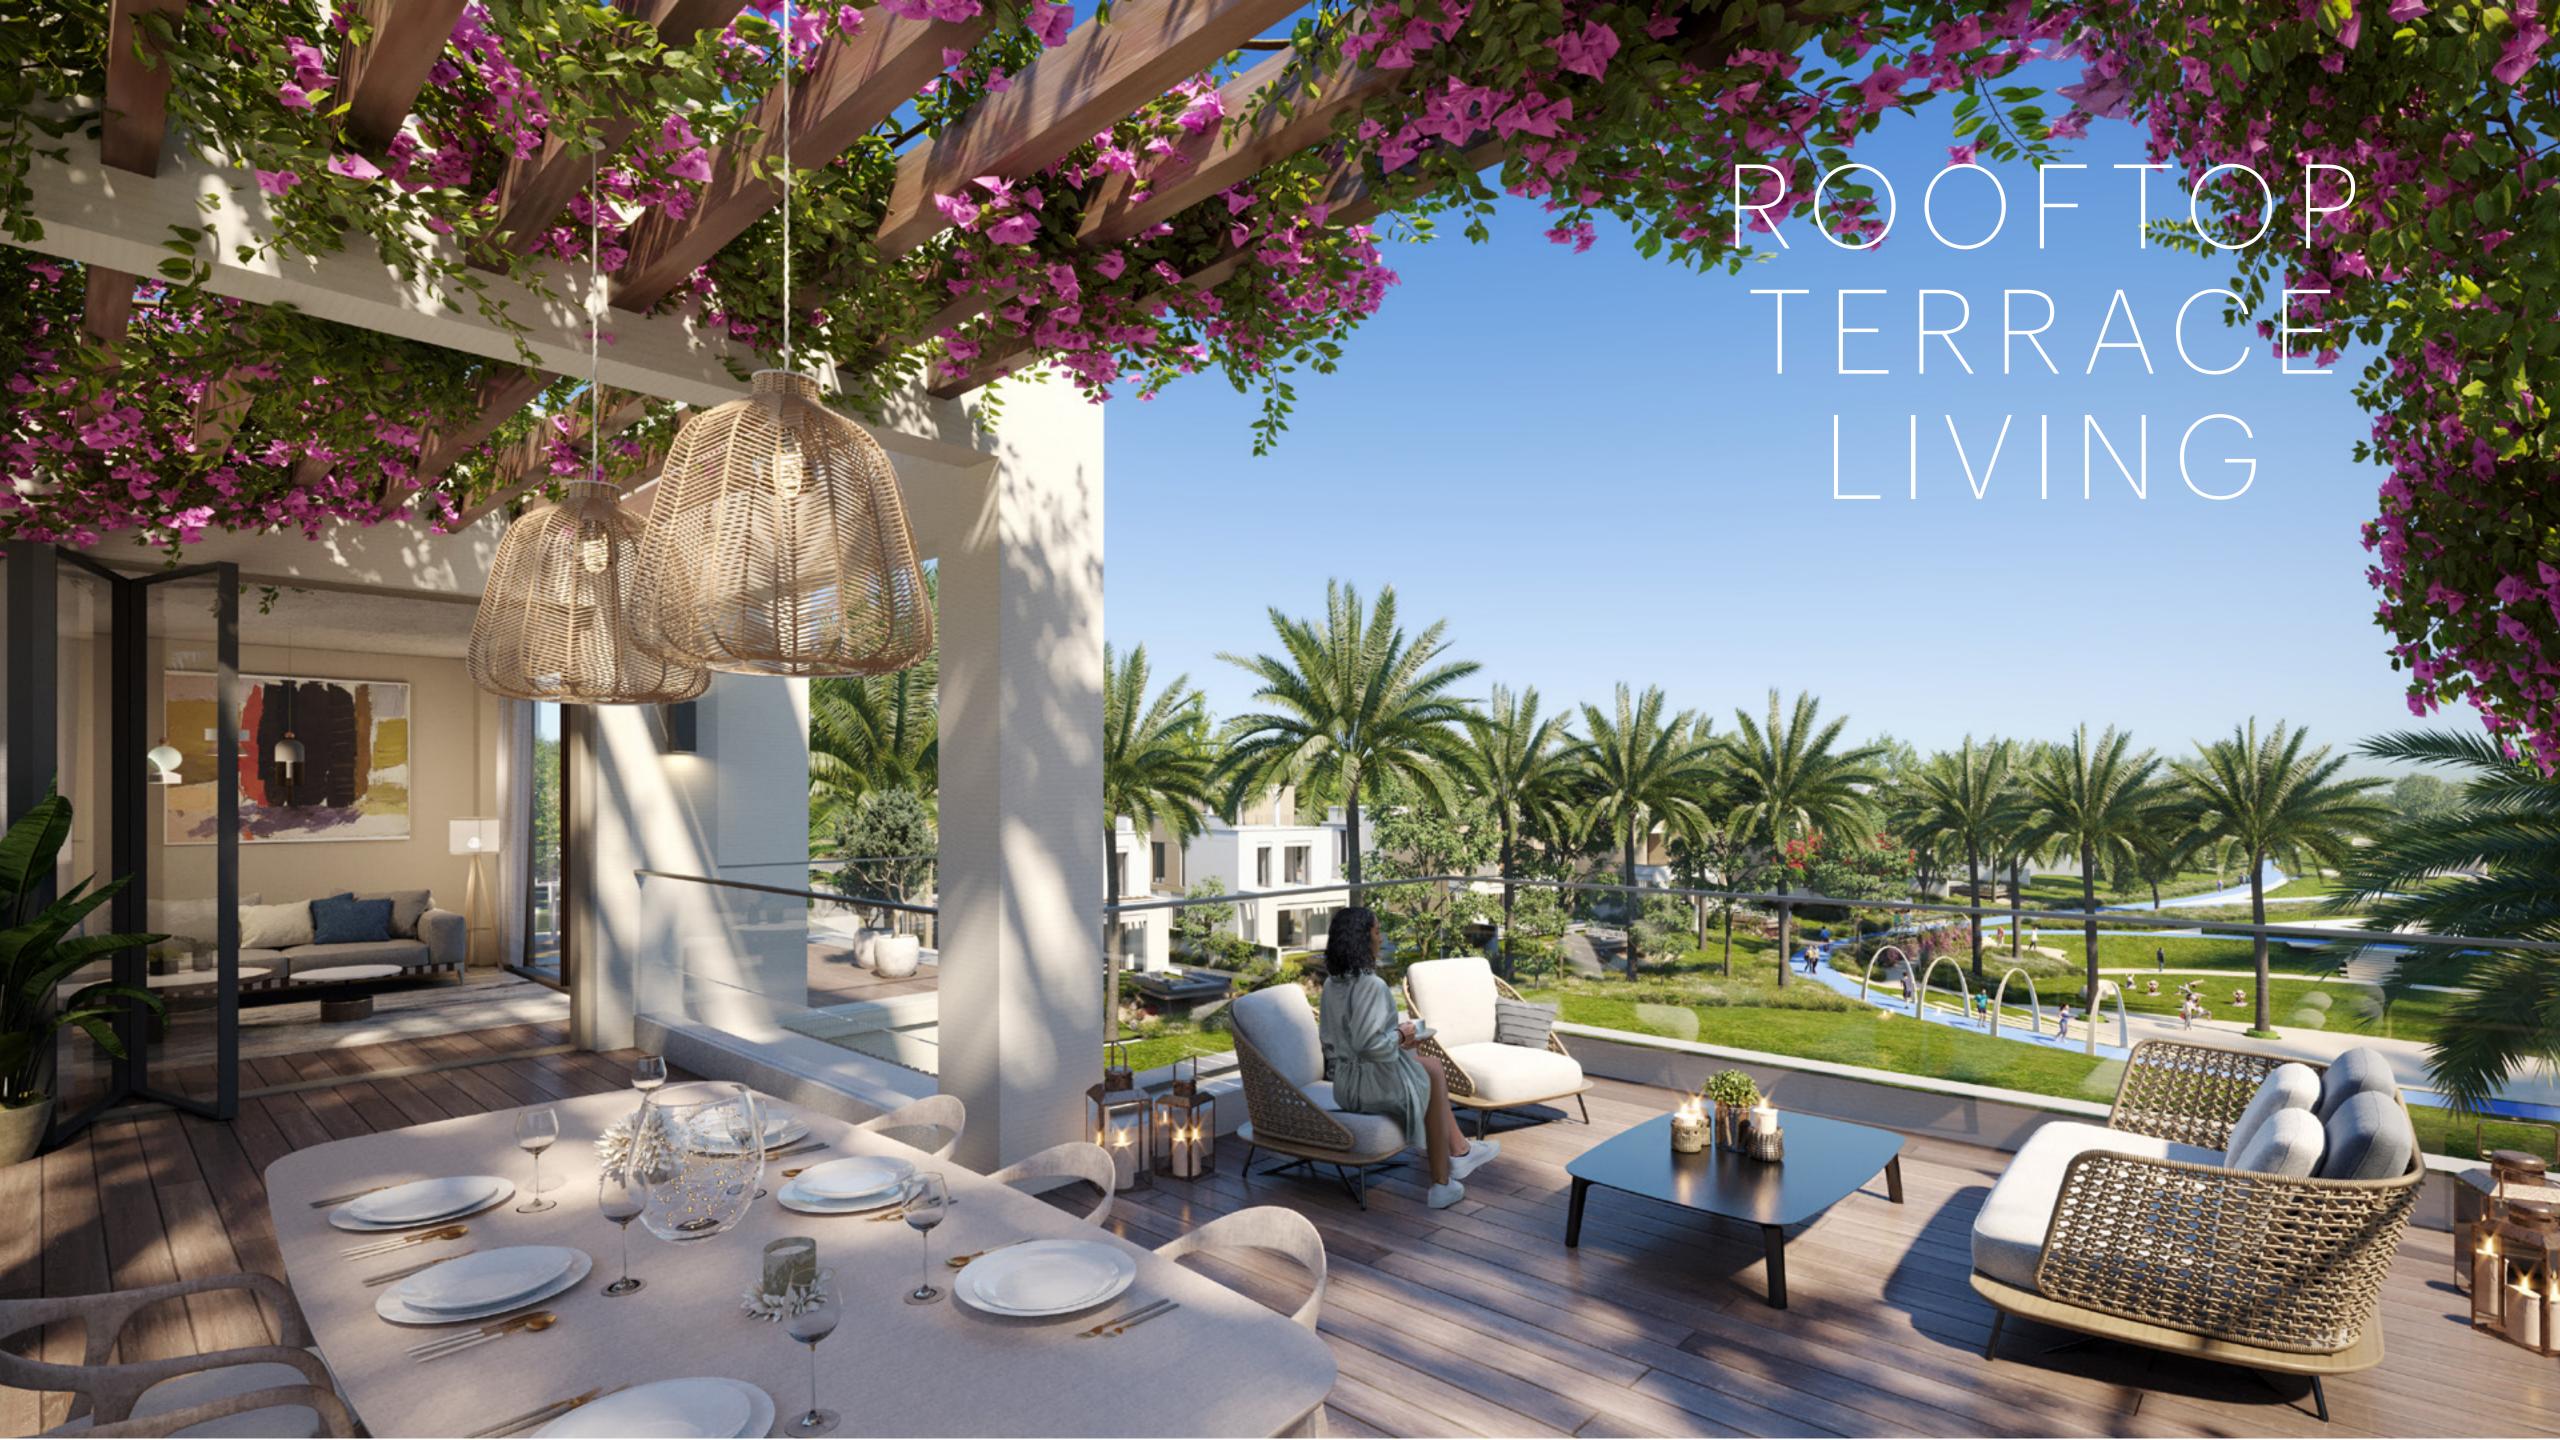

## 4 BEDROOM VILLAS (TYPE B)

Type B offers further
space in a modern
4,440 SQ FT layout.
Spacious living areas
and bedrooms are
complemented by a large
balcony area, terraces
on the ground floor and
roof, and a generous
garden plot. There is also
a double garage.

### 5 BEDROOM VILLAS

The modern 5-bedroom standalone villas face directly onto the central park and offer 5,484 SQ FT of living space. There are garages for 3 vehicles and the contemporary rooms are large and airy. Spacious balconies and terraces with ground-floor firepit and a substantial roof lounge offer views onto the lush parkland.