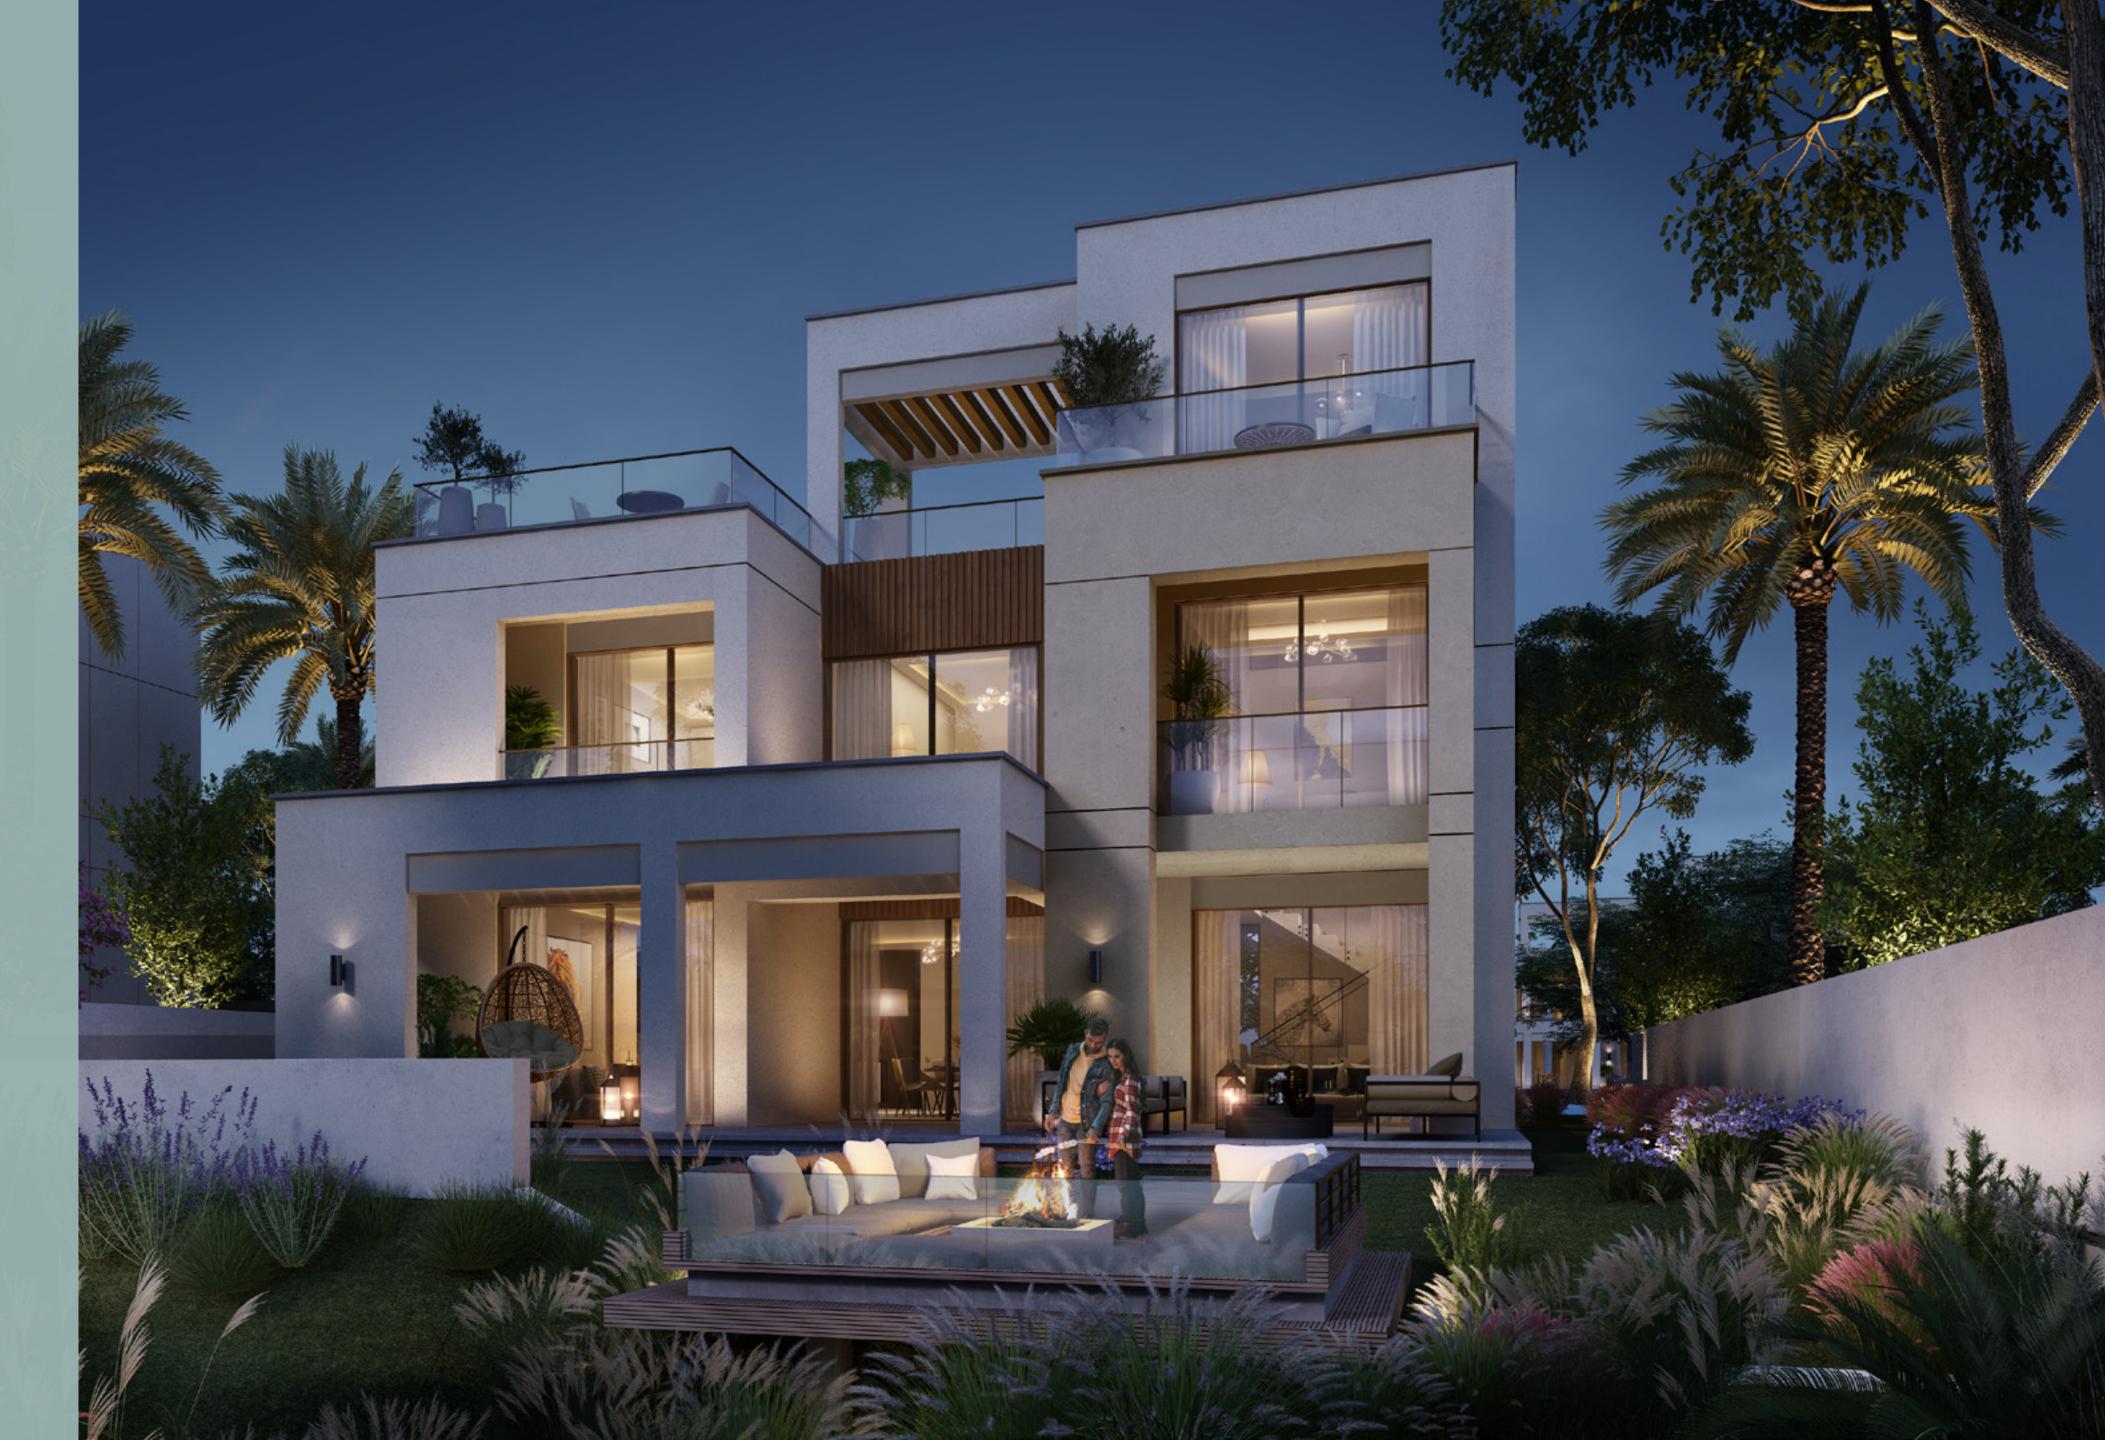

### 5 BEDROOM VILLAS

The modern 5-bedroom standalone villas face directly onto the central park and offer 5,484 SQ FT of living space. There are garages for 3 vehicles and the contemporary rooms are large and airy. Spacious balconies and terraces with ground-floor firepit and a substantial roof lounge offer views onto the lush parkland.