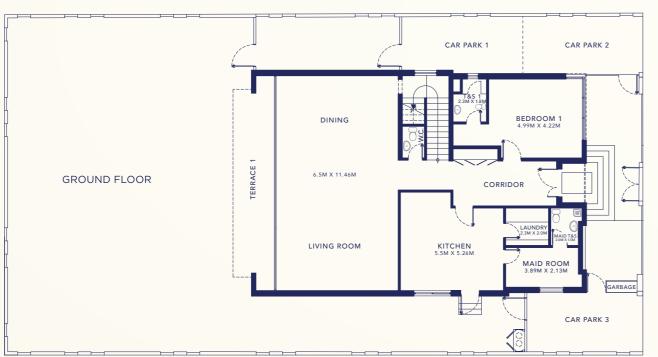

### **COMMUNITY CLUB HIGHLIGHTS**

Gym, Swimming Pool, Tennis Court, Basketball Court Jogging Track, Kids Play Area

Each Gold LEED certified 5 and 6 all-master bedroom villa comes with a large closed kitchen, a second floor pantry, floor to ceiling windows a range of energy-efficient features and shaded parking for three cars.

## EXQUISITE DESIGN, PREMIUM FINISHING.

Enjoy the convenience of personalized living with comfortably large bedrooms with en-suite bathrooms, independent ethernet, TV and AC control units as well as beautifully finished built-in wardrobes.

Each villa includes spacious balconies and expansive walled gardens that are perfect for a pool, creating a lush green personal oasis and the perfect place for children to play.

BUILT UP AREA 3208 SQ FT (298 SQ M)