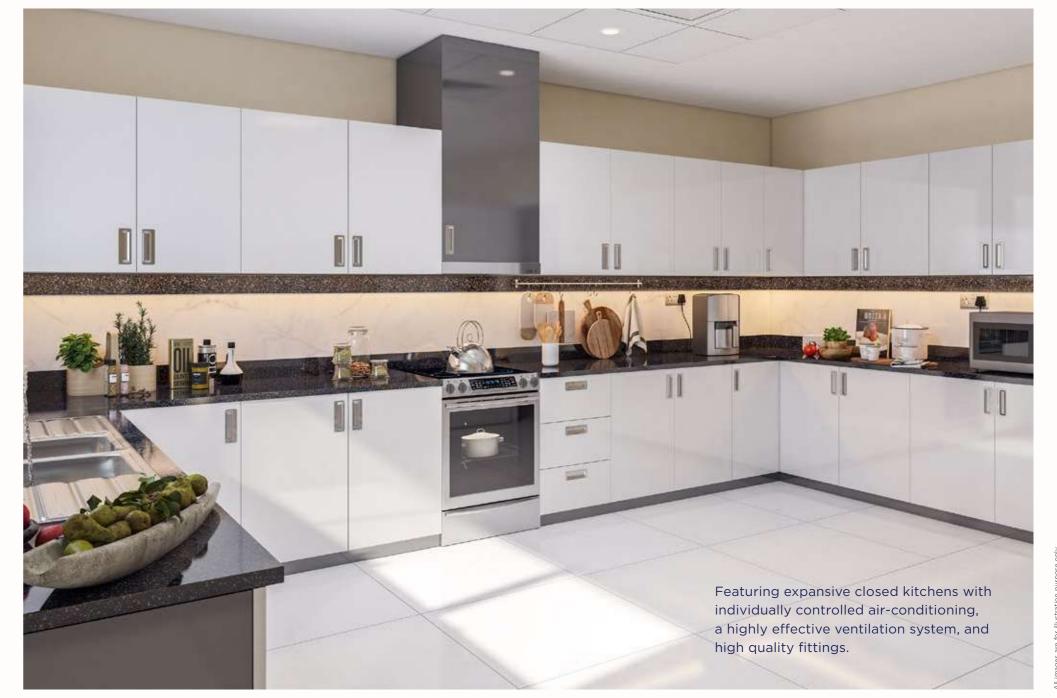

### **COMMUNITY CLUB HIGHLIGHTS**

Gym, Swimming Pool, Tennis Court, Basketball Court Jogging Track, Kids Play Area

Each Gold LEED certified 5 and 6 all-master bedroom villa comes with a large closed kitchen, a second floor pantry, floor to ceiling windows a range of energy-efficient features and shaded parking for three cars.