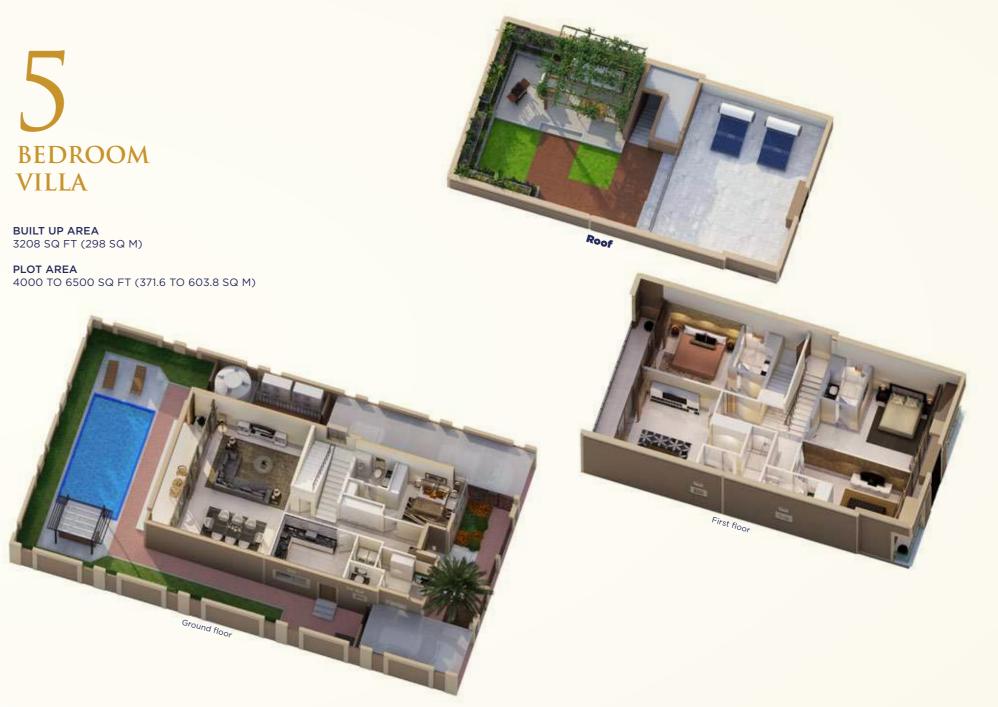

### **COMMUNITY CLUB HIGHLIGHTS**

Gym, Swimming Pool, Tennis Court, Basketball Court Jogging Track, Kids Play Area

Each Gold LEED certified 5 and 6 all-master bedroom villa comes with a large closed kitchen, a second floor pantry, floor to ceiling windows a range of energy-efficient features and shaded parking for three cars.

Expansive private roof terraces, with indoor access, offer the perfect space for parties or simply a haven for relaxation.

Each villa includes spacious balconies and expansive walled gardens that are perfect for a pool, creating a lush green personal oasis and the perfect place for children to play.

BUILT UP AREA 3208 SQ FT (298 SQ M)

**PLOT AREA** 4000 TO 6500 SQ FT (371.6 TO 603.8 SQ M)

FIRST FLOOR

**BUILT UP AREA** 4580 SQ FT (425.5 SQ M)

PLOT AREA 5800 TO 9500 SQ FT (538.8 TO 882.5 SQ M)

**BUILT UP AREA** 4580 SQ FT (425.5 SQ M)

PLOT AREA