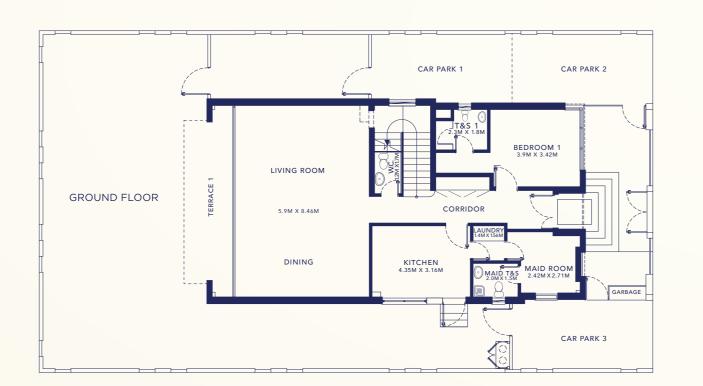

### **COMMUNITY CLUB HIGHLIGHTS**

Gym, Swimming Pool, Tennis Court, Basketball Court Jogging Track, Kids Play Area

Each Gold LEED certified 5 and 6 all-master bedroom villa comes with a large closed kitchen, a second floor pantry, floor to ceiling windows a range of energy-efficient features and shaded parking for three cars.

Each villa includes spacious balconies and expansive walled gardens that are perfect for a pool, creating a lush green personal oasis and the perfect place for children to play.

BUILT UP AREA 3208 SQ FT (298 SQ M)

**PLOT AREA** 4000 TO 6500 SQ FT (371.6 TO 603.8 SQ M)

FIRST FLOOR

**BUILT UP AREA** 4580 SQ FT (425.5 SQ M)

PLOT AREA 5800 TO 9500 SQ FT (538.8 TO 882.5 SQ M)

**BUILT UP AREA** 4580 SQ FT (425.5 SQ M)

PLOT AREA