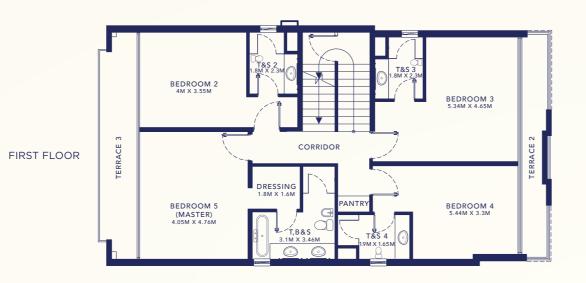

## EXQUISITE DESIGN, PREMIUM FINISHING.

Enjoy the convenience of personalized living with comfortably large bedrooms with en-suite bathrooms, independent ethernet, TV and AC control units as well as beautifully finished built-in wardrobes.

Each villa includes spacious balconies and expansive walled gardens that are perfect for a pool, creating a lush green personal oasis and the perfect place for children to play.

BUILT UP AREA 3208 SQ FT (298 SQ M)

**PLOT AREA** 4000 TO 6500 SQ FT (371.6 TO 603.8 SQ M)

FIRST FLOOR

**BUILT UP AREA** 4580 SQ FT (425.5 SQ M)

PLOT AREA 5800 TO 9500 SQ FT (538.8 TO 882.5 SQ M)

**BUILT UP AREA** 4580 SQ FT (425.5 SQ M)

PLOT AREA