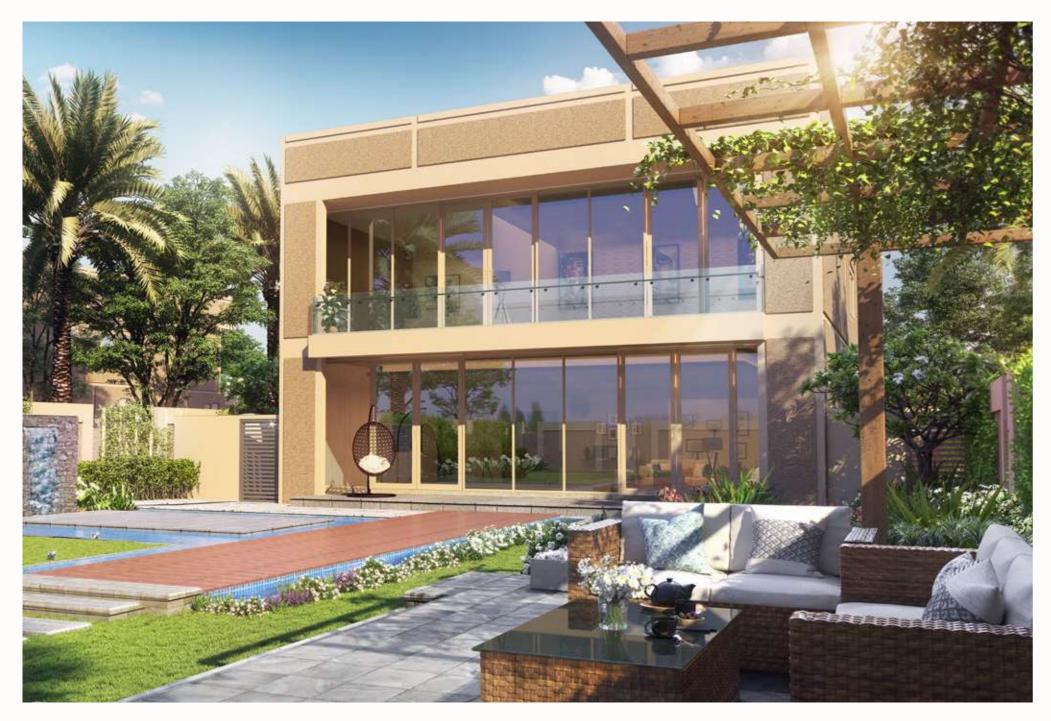

### **COMMUNITY CLUB HIGHLIGHTS**

Gym, Swimming Pool, Tennis Court, Basketball Court Jogging Track, Kids Play Area

Each Gold LEED certified 5 and 6 all-master bedroom villa comes with a large closed kitchen, a second floor pantry, floor to ceiling windows a range of energy-efficient features and shaded parking for three cars.

Expansive private roof terraces, with indoor access, offer the perfect space for parties or simply a haven for relaxation.

Each villa includes spacious balconies and expansive walled gardens that are perfect for a pool, creating a lush green personal oasis and the perfect place for children to play.

BUILT UP AREA 3208 SQ FT (298 SQ M)