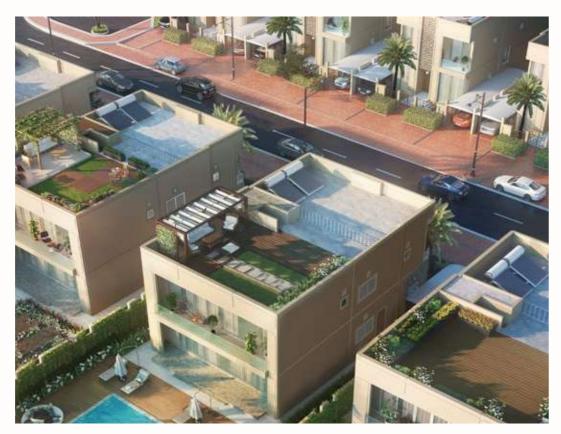

Expansive private roof terraces, with indoor access, offer the perfect space for parties or simply a haven for relaxation.

Each villa includes spacious balconies and expansive walled gardens that are perfect for a pool, creating a lush green personal oasis and the perfect place for children to play.

BUILT UP AREA 3208 SQ FT (298 SQ M)