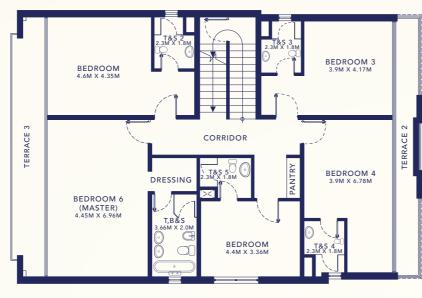

### **COMMUNITY CLUB HIGHLIGHTS**

Gym, Swimming Pool, Tennis Court, Basketball Court Jogging Track, Kids Play Area

Each Gold LEED certified 5 and 6 all-master bedroom villa comes with a large closed kitchen, a second floor pantry, floor to ceiling windows a range of energy-efficient features and shaded parking for three cars.

## EXQUISITE DESIGN, PREMIUM FINISHING.

Enjoy the convenience of personalized living with comfortably large bedrooms with en-suite bathrooms, independent ethernet, TV and AC control units as well as beautifully finished built-in wardrobes.

Each villa includes spacious balconies and expansive walled gardens that are perfect for a pool, creating a lush green personal oasis and the perfect place for children to play.

BUILT UP AREA 3208 SQ FT (298 SQ M)