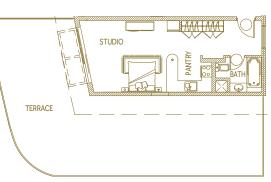

ty finishing

- An external façade with aluminum vertical elements and glass windows.
- Interiors are finished with porcelain tiles and counter tops.
- Bathrooms are fitted with high-quality bathtubs, and have a spacious and luxurious feel.
- The lighting, apartment palette, and ceiling finishing keep in mind the tastes of our residents.



# A HOST OF AMENITIES

## Facilities

- Covered parking
- Kitchens



- State-of-the-art gym
- Apartments come with fitted wardrobes
- High quality fixtures and fittings
- Roof landscaping and water features

## LEVEL 1-3 FLOOR PLAN

#### **ONE BEDROOM - TYPE 1** L - 02, L - 10





**ONE BEDROOM - TYPE 4** L - 25



#### ONE BEDROOM - TYPE 2 L - 15, L - 23





#### **ONE BEDROOM - TYPE 3** L - 18, L - 21





#### STUDIO





## LEVEL 4 FLOOR PLAN





#### **STUDIO - TYPE 3**





#### **STUDIO - TYPE 1**

#### **STUDIO - TYPE 2**







## LEVEL 5 FLOOR PLAN





**STUDIO - TYPE 2** 





### **STUDIO - TYPE 1**









## Easy access to all directions:

- 10 min to Expo
- 10 min to Al Maktoum International Airport
- 10 min to Jebel Ali
- 15 min to Dubai Downtown
- 15 min to Dubai International Airport

Scan to check out the Living Garden location.





En Streik Layed Roadi

LIVING I

 $( \cap$ 

JEBEL ALI PORT

AL MAKTOUM INTERNATIONAL AIRPORT

## BOOKNOW

To find out more about Living Garden you can meet us at our sales center office or one of our Sales Consultants can visit you at any time to discuss investment requirements.

## Completion and handover are scheduled for Q3 2020.

For more information please visit us at Bay Avenu