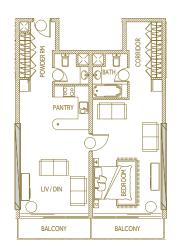

h expert finishing.



# A CREATIVE OPPORTUNITY

Luxury apartments with bespoke and high-quality finishing

- An external façade with aluminum vertical elements and glass windows.
- Interiors are finished with porcelain tiles and counter tops.
- Bathrooms are fitted with high-quality bathtubs, and have a spacious and luxurious feel.
- The lighting, apartment palette, and ceiling finishing keep in mind the tastes of our residents.



# A HOST OF AMENITIES

## Facilities

- Covered parking
- Kitchens



- State-of-the-art gym
- Apartments come with fitted wardrobes
- High quality fixtures and fittings
- Roof landscaping and water features

## LEVEL 1-3 FLOOR PLAN

#### **ONE BEDROOM - TYPE 1** L - 02, L - 10





**ONE BEDROOM - TYPE 4** L - 25



#### ONE BEDROOM - TYPE 2 L - 15, L - 23





#### **ONE BEDROOM - TYPE 3** L - 18, L - 21





#### STUDIO





## LEVEL 4 FLOOR PLAN





#### **STUDIO - TYPE 3**





#### **STUDIO - TYPE 1**

#### **STUDIO - TYPE 2**







## LEVEL 5 FLOOR PLAN





**STUDIO - TYPE 2** 





### **STUDIO - TYPE 1**









## Easy access to all directions:

- 10 min to Expo
- 10 min to Al Maktoum International Airport
- 10 min to Jebel Ali
- 15 min to Dubai Downtown
- 15 min to Dubai International Airport

Scan to check out the Living Garden location.





En Streik Layed Roadi

LIVING I

 $( \cap$ 

JEBEL ALI PORT

AL MAKTOUM INTERNATIONAL AIRPORT

## BOOKNOW

To find out more about Living Garden you can meet us at our sales center office or one of our Sales Consultants can visit you at any time to discuss investment requirements.

## Complet