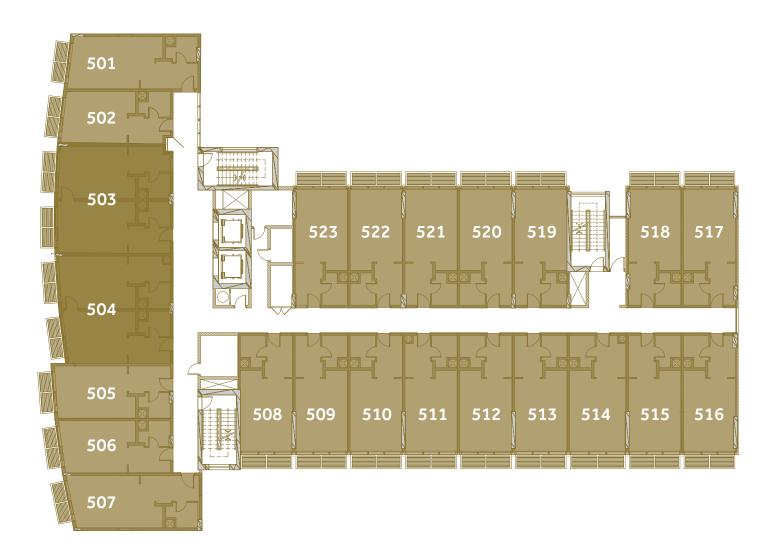

th porcelain tiles and counter tops.
- Bathrooms are fitted with high-quality bathtubs, and have a spacious and luxurious feel.
- The lighting, apartment palette, and ceiling finishing keep in mind the tastes of our residents.



# A HOST OF AMENITIES

## Facilities

- Covered parking
- Kitchens



- State-of-the-art gym
- Apartments come with fitted wardrobes
- High quality fixtures and fittings
- Roof landscaping and water features

## LEVEL 1-3 FLOOR PLAN

#### **ONE BEDROOM - TYPE 1** L - 02, L - 10





**ONE BEDROOM - TYPE 4** L - 25



#### ONE BEDROOM - TYPE 2 L - 15, L - 23





#### **ONE BEDROOM - TYPE 3** L - 18, L - 21





#### STUDIO





## LEVEL 4 FLOOR PLAN





#### **STUDIO - TYPE 3**





#### **STUDIO - TYPE 1**

#### **STUDIO - TYPE 2**







## LEVEL 5 FLOOR PLAN





**STUDIO - TYPE 2** 





### **STUDIO - TYPE 1**









## Easy access to all directions:

- 10 min to Expo
- 10 min to Al Maktoum International Airport
- 10 min to Jebel Ali
- 15 min to Dubai Downtown
- 15 min to Dubai International Airport

Scan to check out the Living Garden location.





En Streik Layed Roadi

LIVING I

 $( \cap$ 

JEBEL ALI PORT

AL MAKTOUM INTERNATIONAL AIRPORT

## BOOKNOW

To find out more about Living Garden you can meet us at our sales center office or one of our Sales Consultants can visit you at any time to discuss investment requirements.

## Completion and handover are scheduled for Q3 2020.

For more information please visit us at Bay Avenue, Block **B**, Mezzanine Floor, Office **F62**, Business Bay, Dubai, United Arab Emirates

Or call **0551036975*