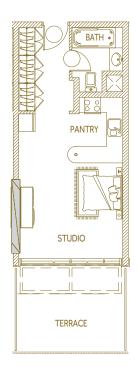

.
- Interiors are finished with porcelain tiles and counter tops.
- Bathrooms are fitted with high-quality bathtubs, and have a spacious and luxurious feel.
- The lighting, apartment palette, and ceiling finishing keep in mind the tastes of our residents.



# A HOST OF AMENITIES

## Facilities

- Covered parking
- Kitchens



- State-of-the-art gym
- Apartments come with fitted wardrobes
- High quality fixtures and fittings
- Roof landscaping and water features

## LEVEL 1-3 FLOOR PLAN

#### **ONE BEDROOM - TYPE 1** L - 02, L - 10





**ONE BEDROOM - TYPE 4** L - 25



#### ONE BEDROOM - TYPE 2 L - 15, L - 23





#### **ONE BEDROOM - TYPE 3** L - 18, L - 21





#### STUDIO





## LEVEL 4 FLOOR PLAN





#### **STUDIO - TYPE 3**





#### **STUDIO - TYPE 1**

#### **STUDIO - TYPE 2**







## LEVEL 5 FLOOR PLAN





**STUDIO - TYPE 2** 





### **STUDIO - TYPE 1**









## Easy access to all directions:

- 10 min to Expo
- 10 min to Al Maktoum International Airport
- 10 min to Jebel Ali
- 15 min to Dubai Downtown
- 15 min to Dubai International Airport

Scan to check out the Living Garden location.





En Streik Layed Roadi

LIVING I

 $( \cap$ 

JEBEL ALI PORT

AL MAKTOUM INTERNATIONAL AIRPORT

## BOOKNOW

To find out more about Living Garden you can meet us at our sales center office or one of our Sales Consultants can visit you at any time to discuss investment requirements.

## Completion and handover are scheduled for Q3 2020.

For more information please visit us at Bay Avenue, Block **B**, Mezzanine Floor, Office **F62**, Business Bay, Dubai, United Arab Em