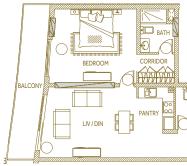

Here residents can live in an apartment designed to suit a modern lifestyle, with expert finishing.



# A CREATIVE OPPORTUNITY

Luxury apartments with bespoke and high-quality finishing

- An external façade with aluminum vertical elements and glass windows.
- Interiors are finished with porcelain tiles and counter tops.
- Bathrooms are fitted with high-quality bathtubs, and have a spacious and luxurious feel.
- The lighting, apartment palette, and ceiling finishing keep in mind the tastes of our residents.



# A HOST OF AMENITIES

## Facilities

- Covered parking
- Kitchens



- State-of-the-art gym
- Apartments come with fitted wardrobes
- High quality fixtures and fittings
- Roof landscaping and water features

## LEVEL 1-3 FLOOR PLAN

#### **ONE BEDROOM - TYPE 1** L - 02, L - 10





**ONE BEDROOM - TYPE 4** L - 25



#### ONE BEDROOM - TYPE 2 L - 15, L - 23





#### **ONE BEDROOM - TYPE 3** L - 18, L - 21





#### STUDIO





## LEVEL 4 FLOOR PLAN





#### **STUDIO - TYPE 3**





#### **STUDIO - TYPE 1**

#### **STUDIO - TYPE 2**







## LEVEL 5 FLOOR PLAN





**STUDIO - TYPE 2** 





### **STUDIO - TYPE 1**









## Easy access to all directions:

- 10 min to Expo
- 10 min to Al Maktoum International Airport
- 10 min to Jebel Ali
- 15 min to Dubai Downtown
- 15 min to Dubai International Airport

Scan to check out the Living Garden location.





En Streik Layed Roadi

LIVING I

 $( \cap$ 

JEBEL ALI PORT

AL MAKTOUM INTERNATIONAL AIRPORT

## BOOKNOW

To find out more about Living Garden you can meet us at our sales center office or one of our Sales Cons