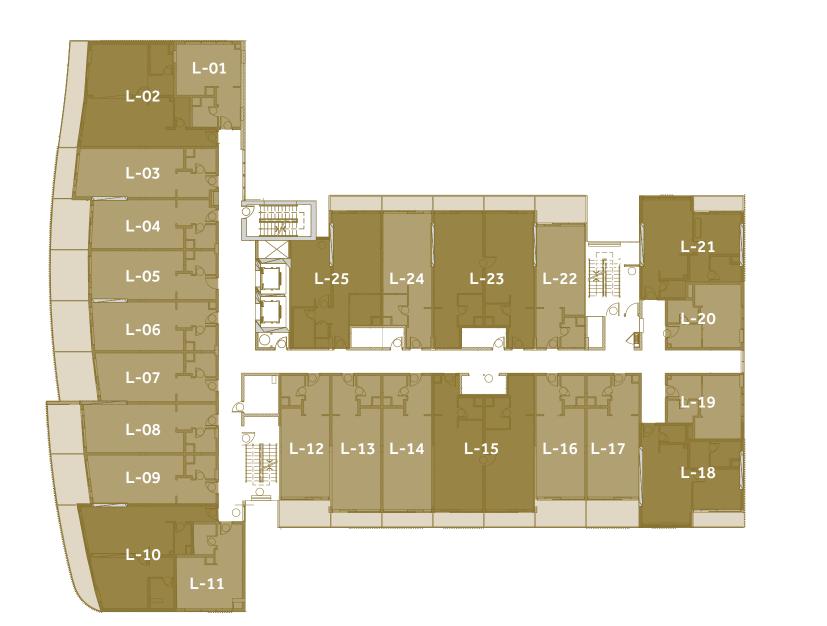

## LEVEL 1-3 FLOOR PLAN

#### **ONE BEDROOM - TYPE 1** L - 02, L - 10

**ONE BEDROOM - TYPE 4** L - 25

#### ONE BEDROOM - TYPE 2 L - 15, L - 23

#### **ONE BEDROOM - TYPE 3** L - 18, L - 21

#### STUDIO