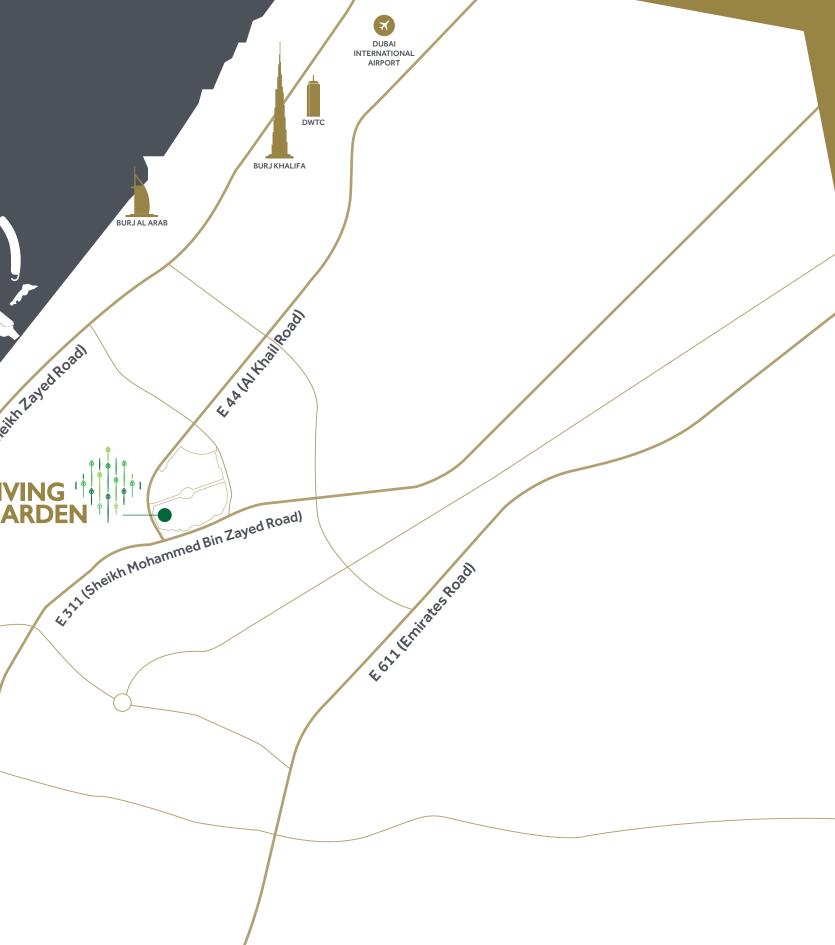

## Easy access to all directions:

- 10 min to Expo
- 10 min to Al Maktoum International Airport
- 10 min to Jebel Ali
- 15 min to Dubai Downtown
- 15 min to Dubai International Airport

Scan to check out the Living Garden location.

En Streik Layed Roadi

LIVING I

 $( \cap$ 

JEBEL ALI PORT

AL MAKTOUM INTERNATIONAL AIRPORT