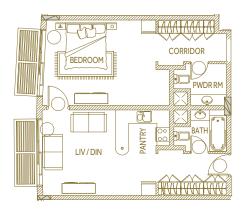

porcelain tiles and counter tops.
- Bathrooms are fitted with high-quality bathtubs, and have a spacious and luxurious feel.
- The lighting, apartment palette, and ceiling finishing keep in mind the tastes of our residents.



# A HOST OF AMENITIES

## Facilities

- Covered parking
- Kitchens



- State-of-the-art gym
- Apartments come with fitted wardrobes
- High quality fixtures and fittings
- Roof landscaping and water features

## LEVEL 1-3 FLOOR PLAN

#### **ONE BEDROOM - TYPE 1** L - 02, L - 10





**ONE BEDROOM - TYPE 4** L - 25



#### ONE BEDROOM - TYPE 2 L - 15, L - 23





#### **ONE BEDROOM - TYPE 3** L - 18, L - 21





#### STUDIO





## LEVEL 4 FLOOR PLAN





#### **STUDIO - TYPE 3**





#### **STUDIO - TYPE 1**

#### **STUDIO - TYPE 2**







## LEVEL 5 FLOOR PLAN





**STUDIO - TYPE 2** 





### **STUDIO - TYPE 1**









## Easy access to all directions:

- 10 min to Expo
- 10 min to Al Maktoum International Airport
- 10 min to Jebel Ali
- 15 min to Dubai Downtown
- 15 min to Dubai International Airport

Scan to check out the Living Garden location.





En Streik Layed Roadi

LIVING I

 $( \cap$ 

JEBEL ALI PORT

AL MAKTOUM INTERNATIONAL AIRPORT

## BOOKNOW

To find out more about Living Garden you can meet us at our sales center office or one of our Sales Consultants can visit you at any time to discuss investment requirements.

## Completion and handover are scheduled for Q3 2020.

For more information please visit us at Bay Avenue, Block **B**, Mezzanine Floor, Office **F62**, Business Bay, Dubai, United Arab Emirates

Or call **0551036975**