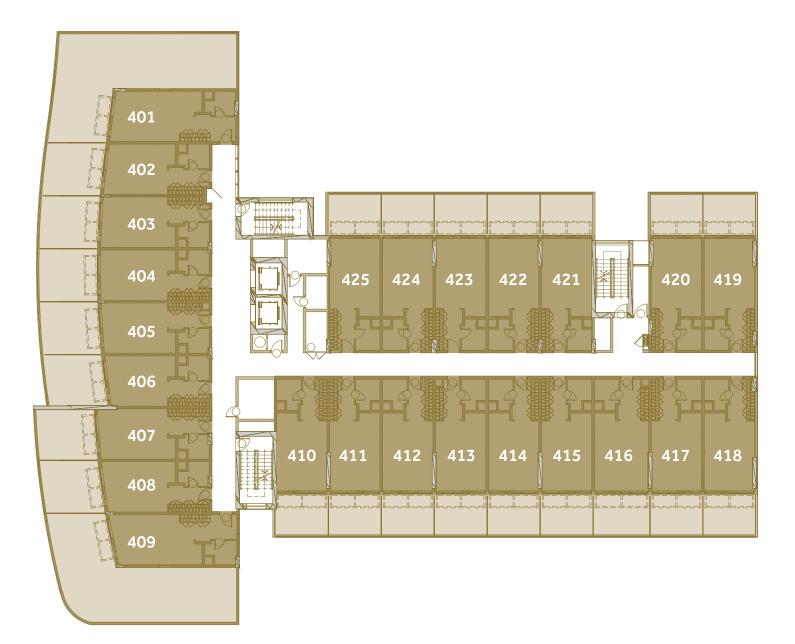

lity finishing

- An external façade with aluminum vertical elements and glass windows.
- Interiors are finished with porcelain tiles and counter tops.
- Bathrooms are fitted with high-quality bathtubs, and have a spacious and luxurious feel.
- The lighting, apartment palette, and ceiling finishing keep in mind the tastes of our residents.



# A HOST OF AMENITIES

## Facilities

- Covered parking
- Kitchens



- State-of-the-art gym
- Apartments come with fitted wardrobes
- High quality fixtures and fittings
- Roof landscaping and water features

## LEVEL 1-3 FLOOR PLAN

#### **ONE BEDROOM - TYPE 1** L - 02, L - 10





**ONE BEDROOM - TYPE 4** L - 25



#### ONE BEDROOM - TYPE 2 L - 15, L - 23





#### **ONE BEDROOM - TYPE 3** L - 18, L - 21





#### STUDIO





## LEVEL 4 FLOOR PLAN





#### **STUDIO - TYPE 3**





#### **STUDIO - TYPE 1**

#### **STUDIO - TYPE 2**







## LEVEL 5 FLOOR PLAN





**STUDIO - TYPE 2** 





### **STUDIO - TYPE 1**









## Easy access to all directions:

- 10 min to Expo
- 10 min to Al Maktoum International Airport
- 10 min to Jebel Ali
- 15 min to Dubai Downtown
- 15 min to Dubai International Airport

Scan to check out the Living Garden location.





En Streik Layed Roadi

LIVING I

 $( \cap$ 

JEBEL ALI PORT

AL MAKTOUM INTERNATIONAL AIRPORT

## BOOKNOW

To find out more about Living Garden you can meet us at our sales center office or one of our Sales Consultants can visit you at any time to discuss investment requirements.

## Completion and handover are scheduled for Q3 2020.

For more information please visit us at Bay Ave