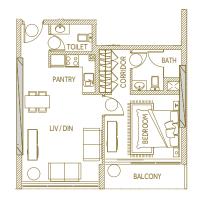

## LEVEL 1-3 FLOOR PLAN

#### **ONE BEDROOM - TYPE 1** L - 02, L - 10

**ONE BEDROOM - TYPE 4** L - 25

#### ONE BEDROOM - TYPE 2 L - 15, L - 23

#### **ONE BEDROOM - TYPE 3** L - 18, L - 21

#### STUDIO