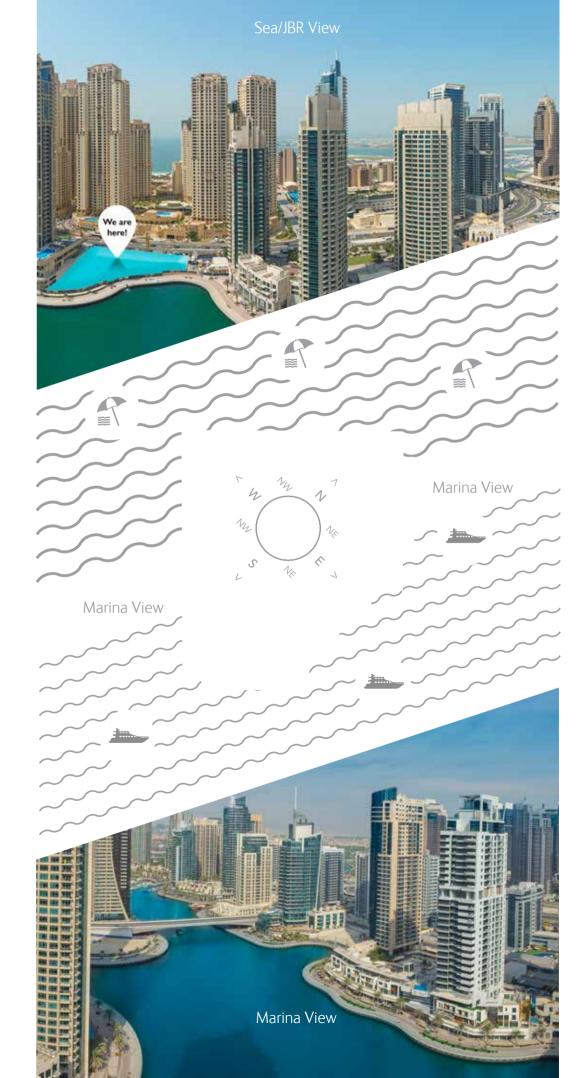

# Magnificent Views

WITH VIEWS OF THE PALM JUMEIRAH,
JBR THE BEACH, ATLANTIS AND
AIN DUBAI, BEING LOCATED AT THE HEART
OF DUBAI MARINA MEANS YOU
RESIDE AMONGST ICONS

Surrounded by turquoise and azure blue, most residences feature marina or sea views in addition to views of various iconic landmarks

# Sea/JBR View Marina View