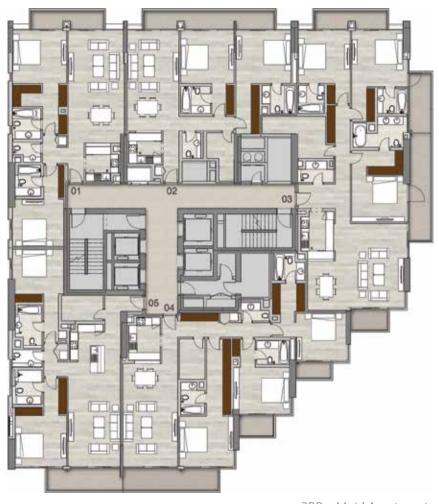

#### Typical Floorplans Residential Levels

Level 6 1 & 2 beds

2BR + Maid Apartments
Unit 07

2BR Apartments
Unit 04

1BR Apartments

Units 01, 02, 03, 05, 06

Level 11 1, 2 & 3 beds

3BR + Maid Apartments
Unit 05

2BR + Maid Apartments

Unit 06

2BR Apartments Units 01, 02, 04

1BR Apartments
Unit 03

# Sea/JBR View Marina View