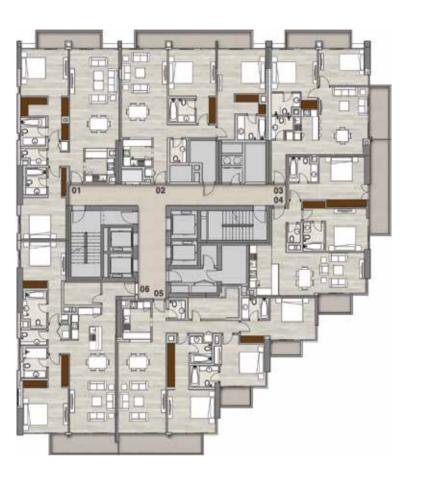

#### Typical Floorplans Residential Levels

Levels 14 - 21 1, 2 & 3 beds

3BR + Maid Apartments
Unit 05

2BR + Maid Apartments Units 02, 04, 06

2BR Apartments

Unit 01

1BR Apartments
Unit 03

Level 22 1, 2 & 3 beds

3BR + Maid Apartments
Unit 05

2BR + Maid Apartments
Units 04, 06

2BR Apartments

Units 01, 02

1BR Apartments

Unit 03

Typical Floorplans Residential Levels

Levels 23 - 24 2 & 3 beds