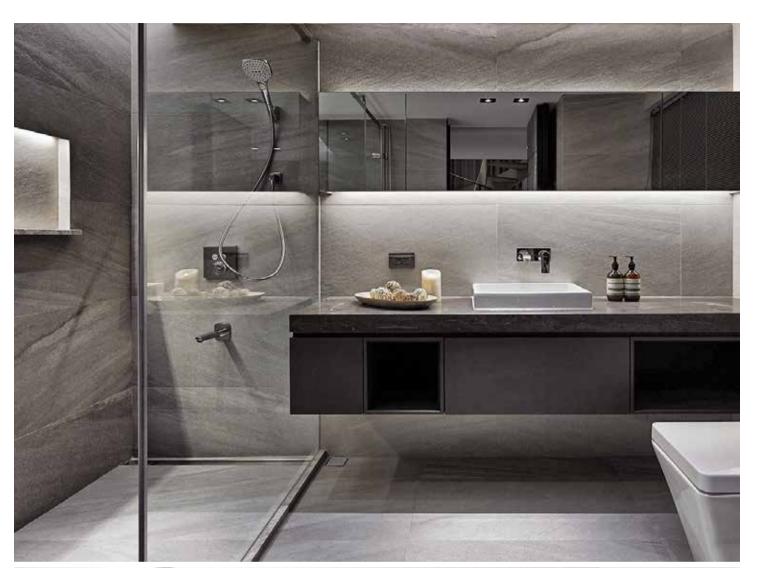

## Bedrooms & Bathrooms

WALK IN SHOWERS, DEEP BATH TUBS,
INTEGRATED STORAGE, BACK-LIT
LIGHTING AND NATURAL STONE
CREATE A SENSE OF WARMTH AND
TRANQUILITY

Spacious and comfortable, a great night's sleep is guaranteed

livuae.com

LIV RESIDENCE | DUBAI MARINA