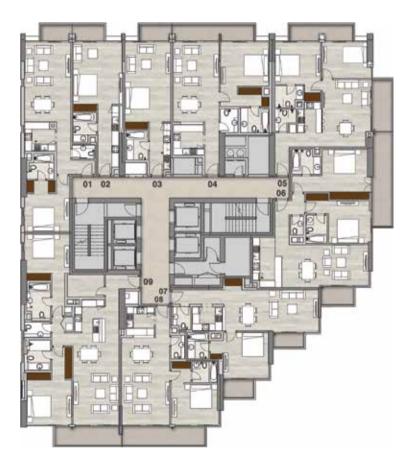

#### Typical Floorplans Residential Levels

Level 3 Studios, 1, 2 & 3 beds

Sea/JBR View

Marina View

3BR + Maid Apartments
Unit 05

2BR + Maid Apartments
Unit 08

1BR Apartments
Units 01, 04, 06, 07

Studio Apartments
Units 02, 03