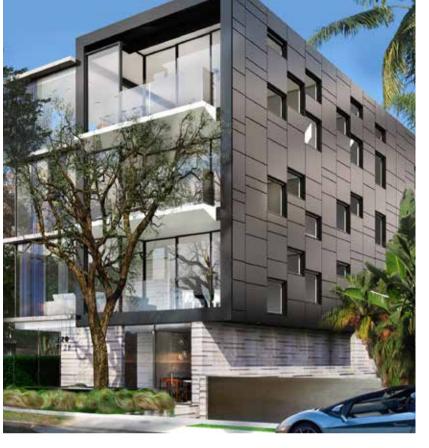

Strategically located with multiple access points, offering easy and quick access into and out of Dubai Marina

Introducing LIV Residence, a G+27 residential development in the heart of Dubai Marina

Walking distance to the beach, shops and restaurants at JBR, Dubai Marina metro and tram stations, the elegant tower neighbours Grosvenor House, Ritz Carlton, and Intercontinental Dubai Marina

## Remarkable Design

THE STRIKING TOWER IS
DISTINGUISHED BY ITS SPACIOUS
TERRACES AND FULL HEIGHT
GLAZING; DESIGNED TO MAXIMISE
MARINA & SEA VIEWS

The iconic G+27 tower, designed by NAGA features:

- ~ Ladies and gents spa facilities
- ~ Infinity pool & terrace overlooking Dubai Marina
  - ~ Luxurious gym overlooking the pool
  - ~ Indoor and outdoor kids play areas
    - ~ Residents lounge
    - ~ Landscaped garden
    - ~ Spacious private terraces
    - ~ Promenade level retail
  - ~ Fine dining restaurants