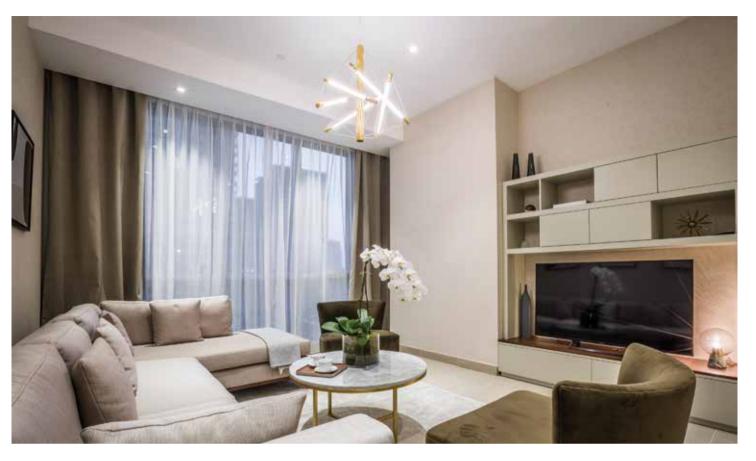

# Kitchens & Living Rooms

LIGHT, BRIGHT OPEN PLAN SPACES
ARE ARRANGED METICULOUSLY AND
BENEFIT FROM FLOOR TO CEILING
GLAZING THROUGHOUT

The well-planned spaces take full advantage of the remarkable sea and marina views, and are designed to be social; Yet it's the luxurious interior finishes that set LIV Residence apart - natural timber, quartz island counters and textured porcelain tiles

LIV RESIDENCE | DUBAI MARINA

Images from actual show apartment