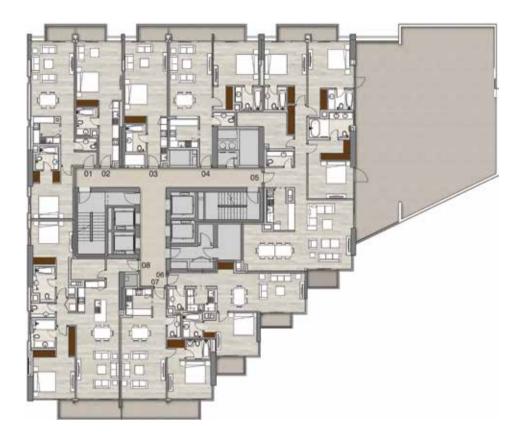

#### Typical Floorplans Residential & Leisure Levels

Level 1 Studios, 1, 2 & 3 beds

Level 2 Studios, 1, 2 & 3 beds

3BR + Maid Apartments
Unit 06

2BR + Maid Apartments
Units 08, 09

1BR + Study Apartments
Unit 01

1BR Apartments Units 04, 05, 07

Studio Apartments
Units 02, 03

LIV RESIDENCE | DUBAI MARINA