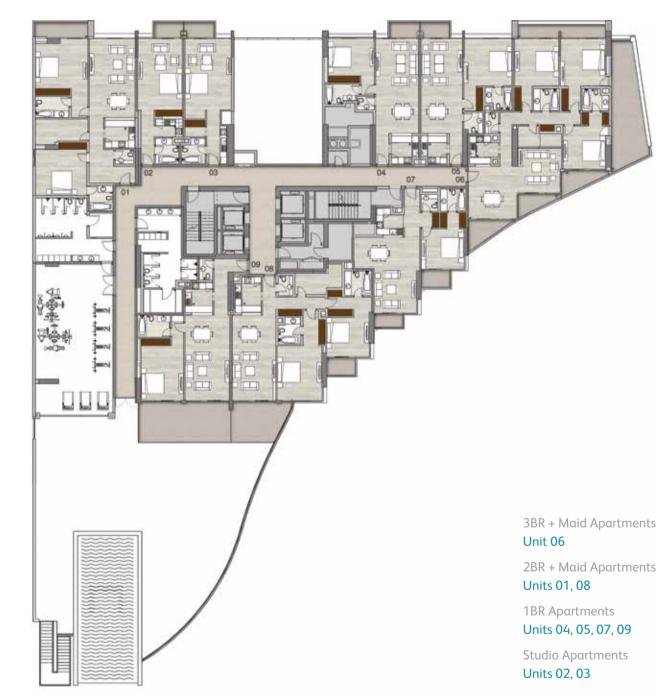

#### Typical Floorplans Residential & Leisure Levels

Level 1 Studios, 1, 2 & 3 beds

Level 2 Studios, 1, 2 & 3 beds

3BR + Maid Apartments
Unit 06

2BR + Maid Apartments
Units 08, 09

1BR + Study Apartments
Unit 01

1BR Apartments Units 04, 05, 07

Studio Apartments
Units 02, 03

LIV RESIDENCE | DUBAI MARINA