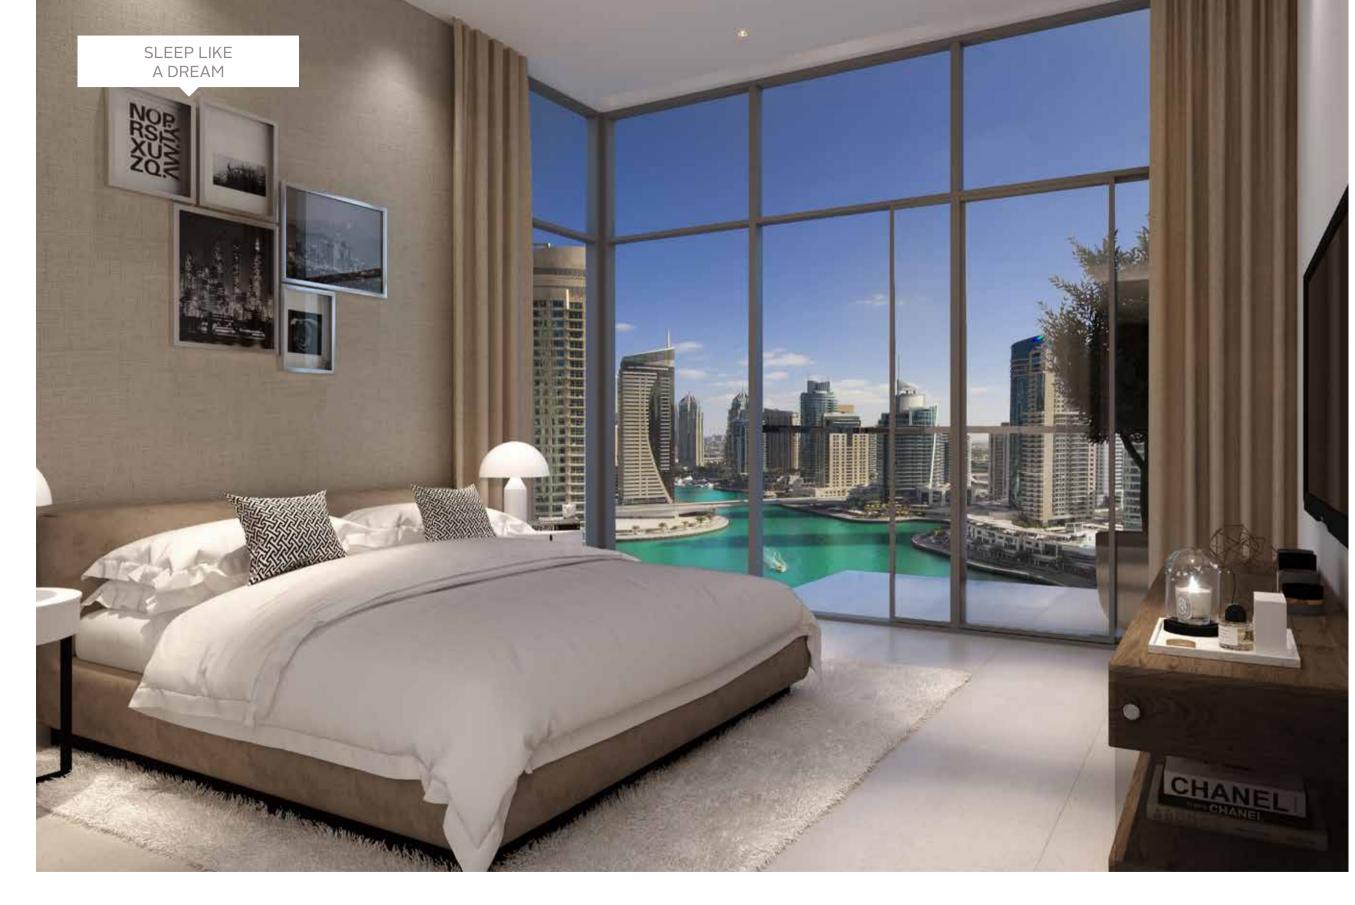

## Bedrooms & Bathrooms

WALK IN SHOWERS, DEEP BATH TUBS,
INTEGRATED STORAGE, BACK-LIT
LIGHTING AND NATURAL STONE
CREATE A SENSE OF WARMTH AND
TRANQUILITY

Spacious and comfortable, a great night's sleep is guaranteed

livuae.com

LIV RESIDENCE | DUBAI MARINA