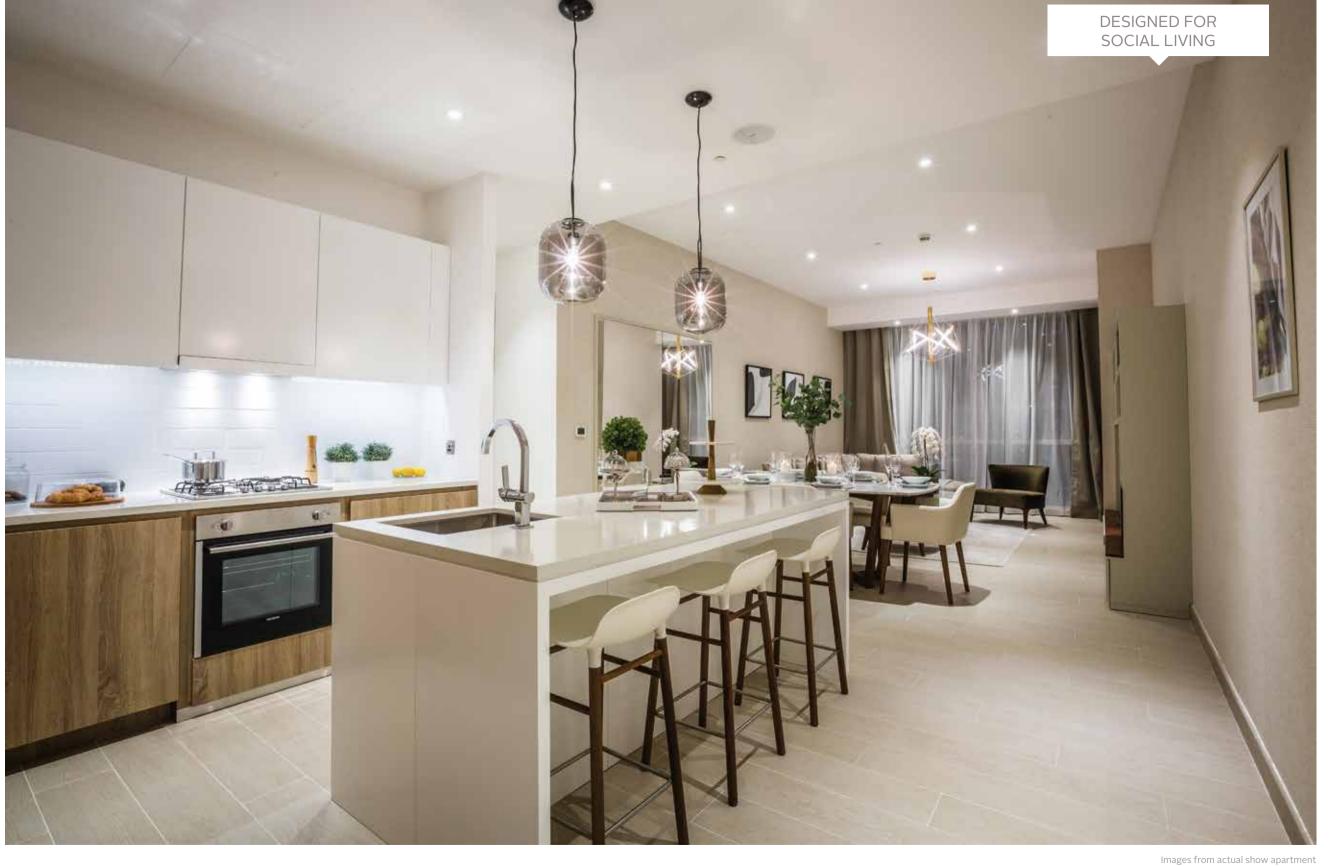

# Kitchens & Living Rooms

LIGHT, BRIGHT OPEN PLAN SPACES
ARE ARRANGED METICULOUSLY AND
BENEFIT FROM FLOOR TO CEILING
GLAZING THROUGHOUT

The well-planned spaces take full advantage of the remarkable sea and marina views, and are designed to be social; Yet it's the luxurious interior finishes that set LIV Residence apart - natural timber, quartz island counters and textured porcelain tiles

LIV RESIDENCE | DUBAI MARINA

Images from actual show apartment