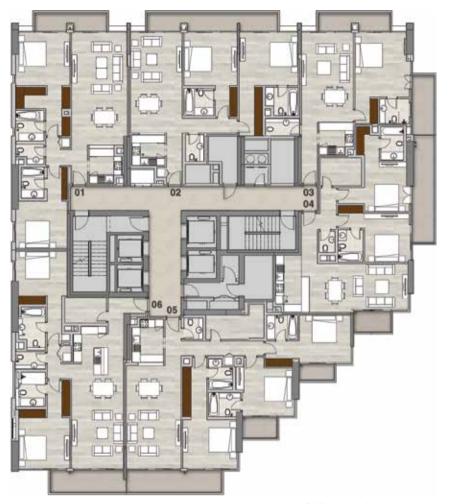

#### Typical Floorplans Residential Levels

Level 3 Studios, 1, 2 & 3 beds

Sea/JBR View

Marina View

3BR + Maid Apartments
Unit 05

2BR + Maid Apartments
Unit 08

1BR Apartments
Units 01, 04, 06, 07

Studio Apartments
Units 02, 03

Levels 4, 5, 7 - 10, 12 & 13 Studios, 1 & 2 beds

2BR + Maid Apartments
Unit 09

2BR Apartments
Unit 06

1BR Apartments

Units 01, 04, 05, 07, 08

Studio Apartments
Units 02, 03