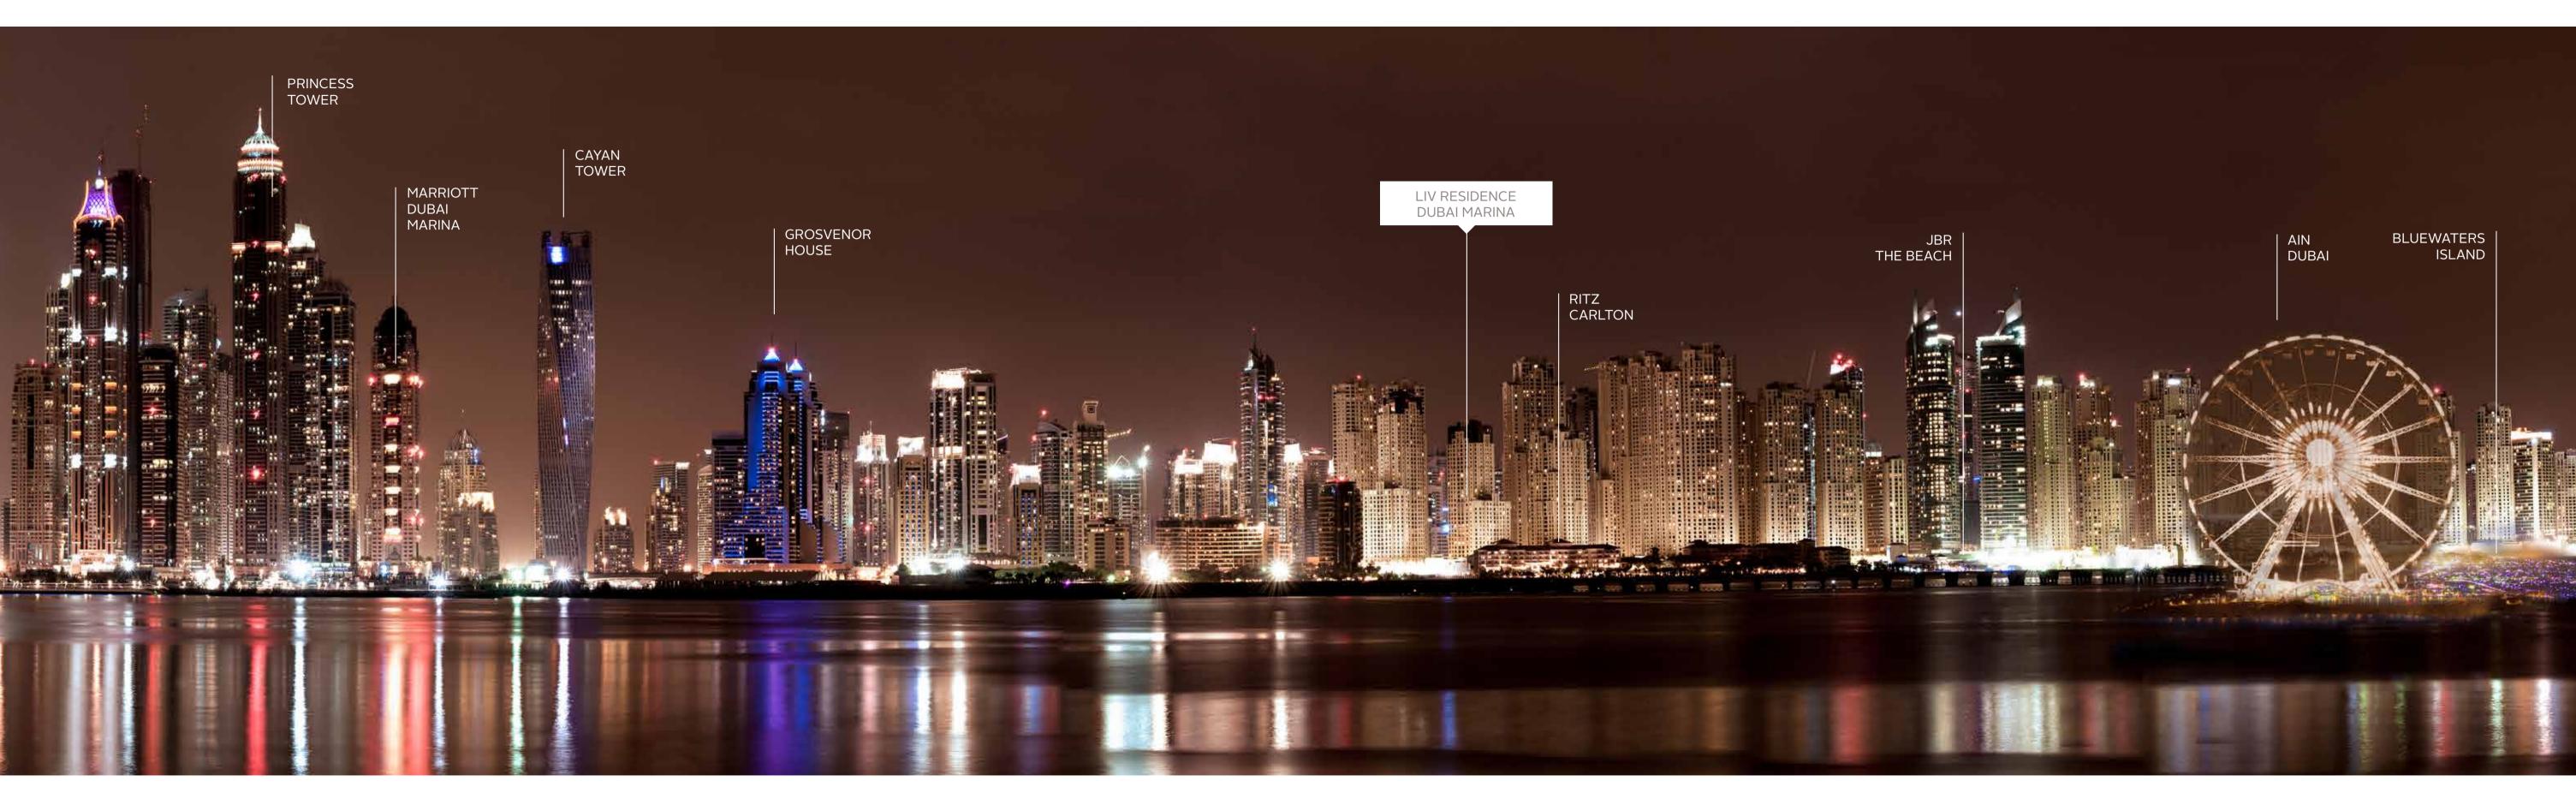

Strategically located with multiple access points, offering easy and quick access into and out of Dubai Marina

Introducing LIV Residence, a G+27 residential development in the heart of Dubai Marina

Walking distance to the beach, shops and restaurants at JBR, Dubai Marina metro and tram stations, the elegant tower neighbours Grosvenor House, Ritz Carlton, and Intercontinental Dubai Marina

## Between the Ocean & the Marina

One of the Only remaining prime waterfront locations in Dubai Marina

Directly on the Promenade at Dubai Marina and a short stroll to the beach

Life here is convenient and privileged

# Magnificent Views

WITH VIEWS OF THE PALM JUMEIRAH,
JBR THE BEACH, ATLANTIS AND
AIN DUBAI, BEING LOCATED AT THE HEART
OF DUBAI MARINA MEANS YOU
RESIDE AMONGST ICONS

Surrounded by turquoise and azure blue, most residences feature marina or sea views in addition to views of various iconic landmarks