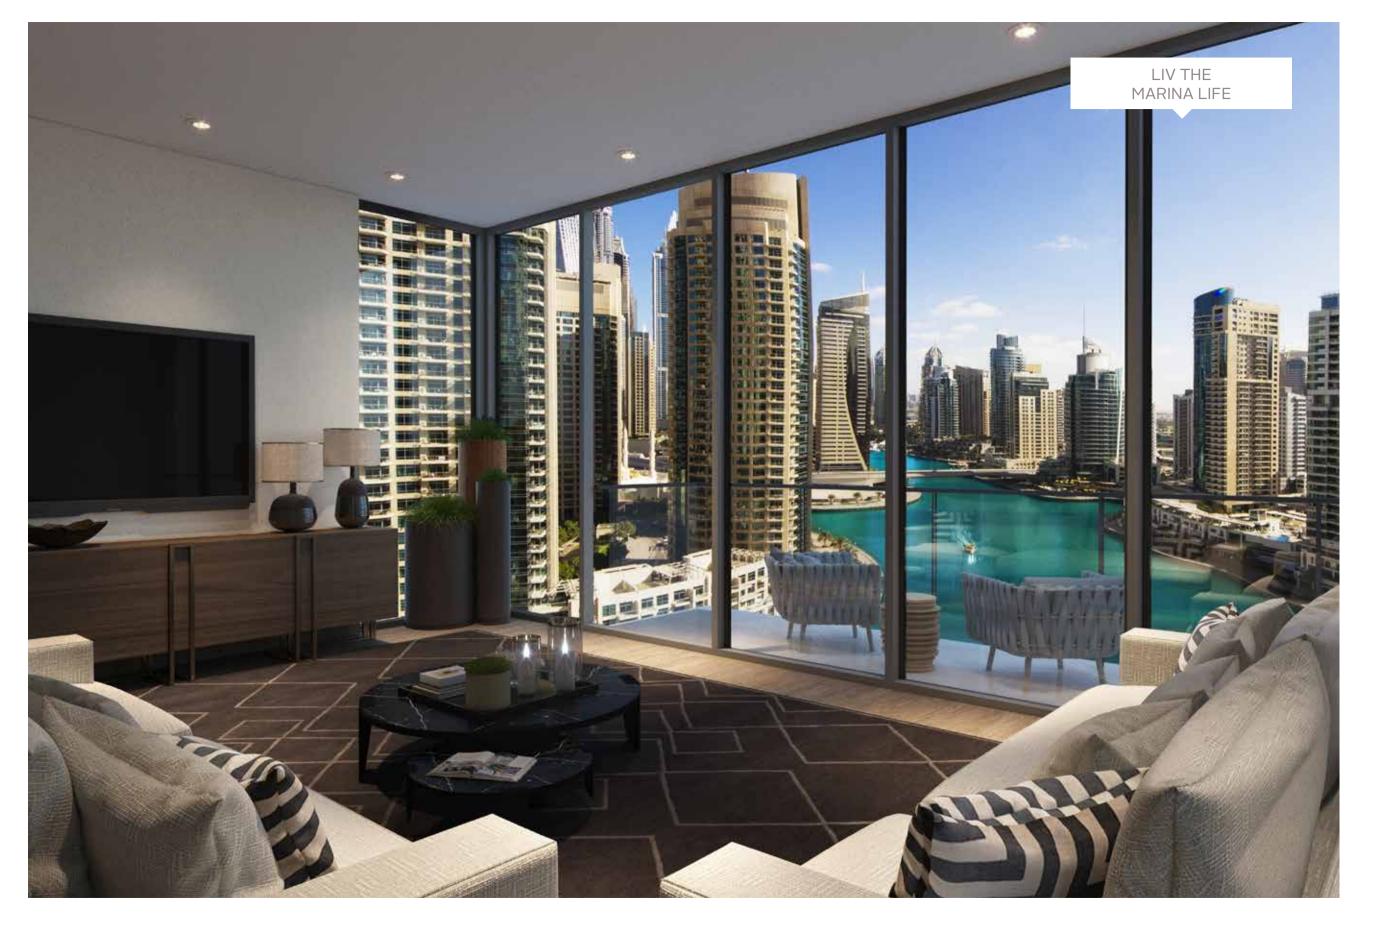

# Kitchens & Living Rooms

LIGHT, BRIGHT OPEN PLAN SPACES
ARE ARRANGED METICULOUSLY AND
BENEFIT FROM FLOOR TO CEILING
GLAZING THROUGHOUT

The well-planned spaces take full advantage of the remarkable sea and marina views, and are designed to be social; Yet it's the luxurious interior finishes that set LIV Residence apart - natural timber, quartz island counters and textured porcelain tiles

LIV RESIDENCE | DUBAI MARINA

Images from actual show apartment