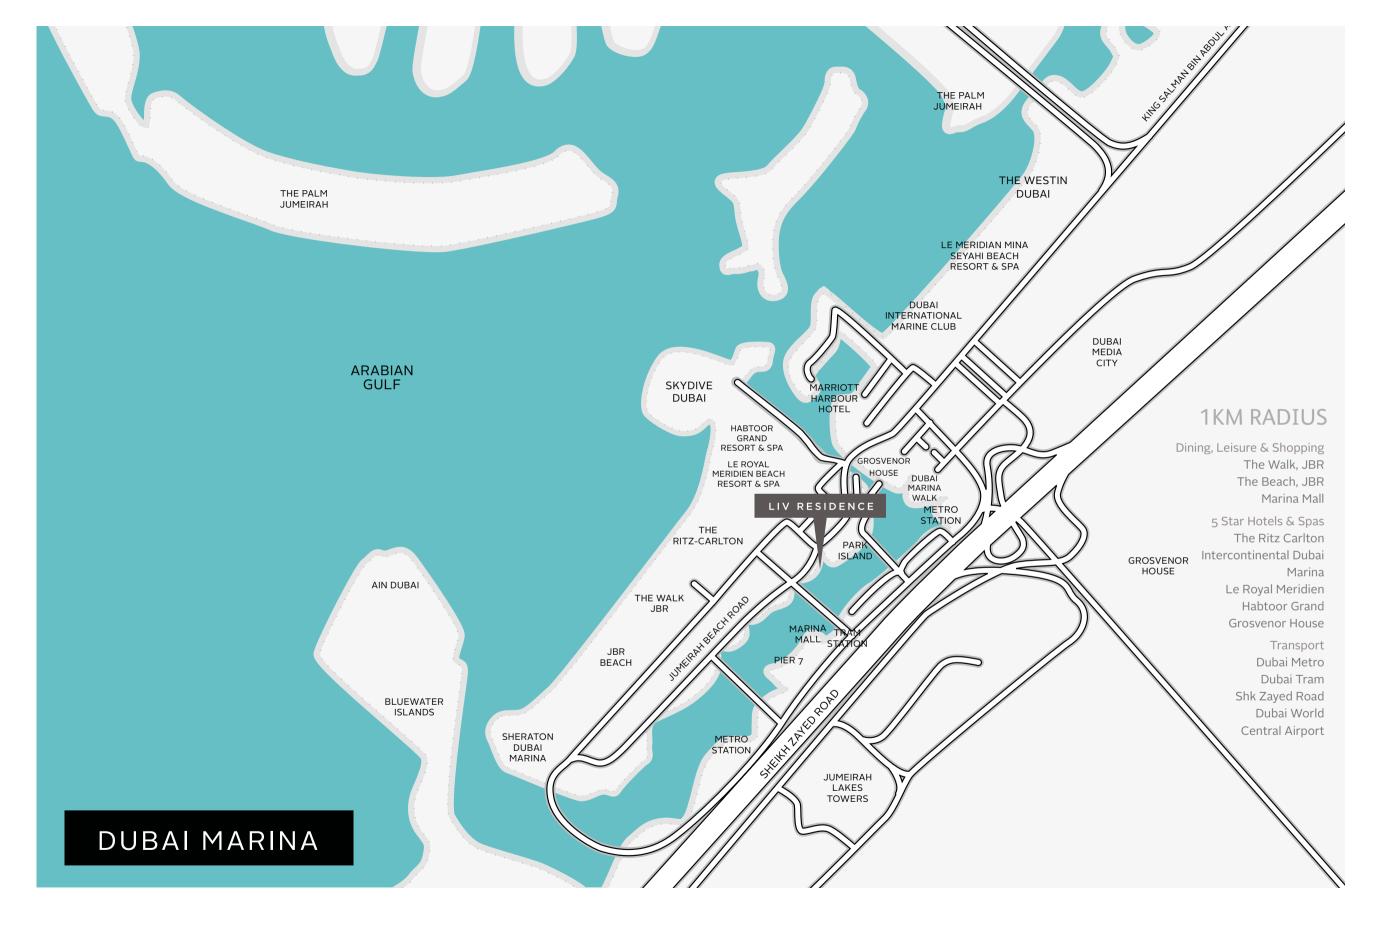

Strategically located with multiple access points, offering easy and quick access into and out of Dubai Marina

Introducing LIV Residence, a G+27 residential development in the heart of Dubai Marina

Walking distance to the beach, shops and restaurants at JBR, Dubai Marina metro and tram stations, the elegant tower neighbours Grosvenor House, Ritz Carlton, and Intercontinental Dubai Marina

## Between the Ocean & the Marina

One of the Only remaining prime waterfront locations in Dubai Marina

Directly on the Promenade at Dubai Marina and a short stroll to the beach

Life here is convenient and privileged

# Magnificent Views

WITH VIEWS OF THE PALM JUMEIRAH,
JBR THE BEACH, ATLANTIS AND
AIN DUBAI, BEING LOCATED AT THE HEART
OF DUBAI MARINA MEANS YOU
RESIDE AMONGST ICONS

Surrounded by turquoise and azure blue, most residences feature marina or sea views in addition to views of various iconic landmarks

# Dubai - City of the Future

LOCATED IN A PRIME, ESTABLISHED NEIGHBOURHOOD AND CLOSE TO THE EXPO 2020 SITE - INVESTING IN LIV RESIDENCE IS A FUTURE SECURED

A city that consistently looks to the future -By 2020, Dubai hopes to attract 20 million visitors each year, broadening Dubai's offering in events, attractions, infrastructure and services, while creating jobs, increasing in population and driving a sustainable demand for prime Dubai Marina properties