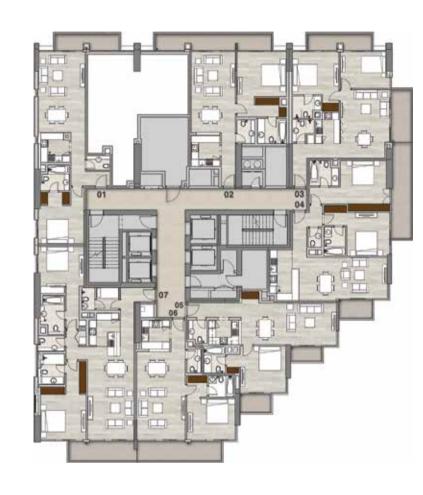

Levels 4, 5, 7 - 10, 12 & 13 Studios, 1 & 2 beds

2BR + Maid Apartments
Unit 09

2BR Apartments
Unit 06

1BR Apartments

Units 01, 04, 05, 07, 08

Studio Apartments
Units 02, 03

#### Typical Floorplans Residential Levels

Level 6 1 & 2 beds

2BR + Maid Apartments
Unit 07

2BR Apartments
Unit 04

1BR Apartments

Units 01, 02, 03, 05, 06

Level 11 1, 2 & 3 beds

3BR + Maid Apartments
Unit 05

2BR + Maid Apartments

Unit 06

2BR Apartments Units 01, 02, 04

1BR Apartments
Unit 03