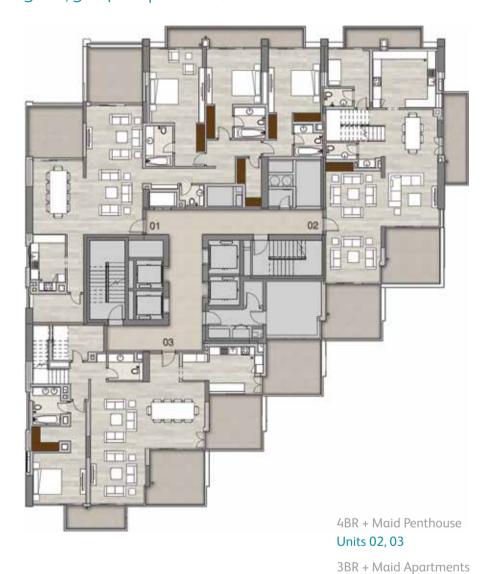

#### Typical Floorplans Residential Levels

Level 26 3 bed, 3 & 4 bed penthouses

Unit 01

#### Typical Floorplans Residential Levels

Level 27 3 & 4 bed penthouses