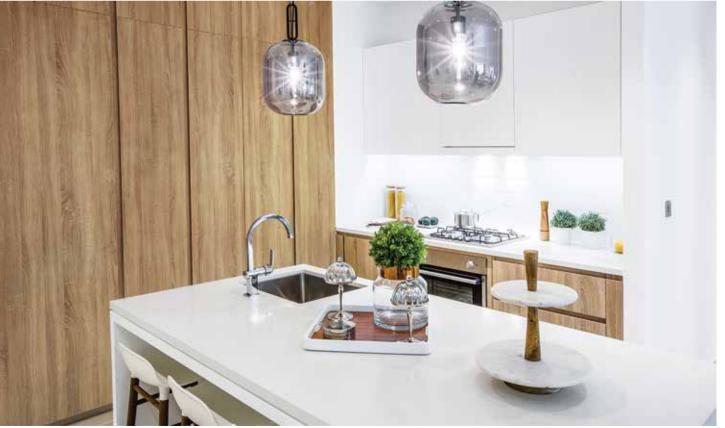

# Kitchens & Living Rooms

LIGHT, BRIGHT OPEN PLAN SPACES
ARE ARRANGED METICULOUSLY AND
BENEFIT FROM FLOOR TO CEILING
GLAZING THROUGHOUT

The well-planned spaces take full advantage of the remarkable sea and marina views, and are designed to be social; Yet it's the luxurious interior finishes that set LIV Residence apart - natural timber, quartz island counters and textured porcelain tiles

LIV RESIDENCE | DUBAI MARINA

Images from actual show apartment