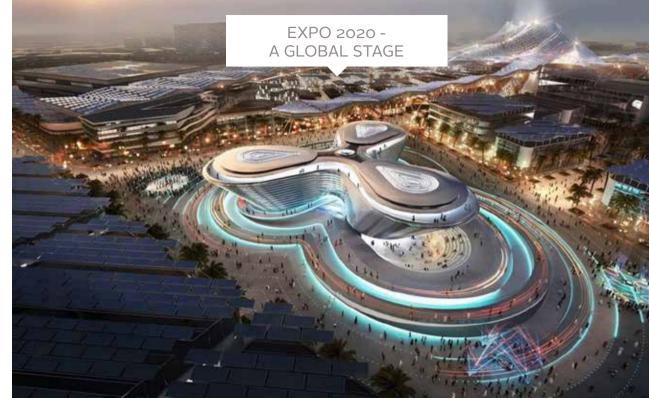

# Dubai - City of the Future

LOCATED IN A PRIME, ESTABLISHED NEIGHBOURHOOD AND CLOSE TO THE EXPO 2020 SITE - INVESTING IN LIV RESIDENCE IS A FUTURE SECURED

A city that consistently looks to the future -By 2020, Dubai hopes to attract 20 million visitors each year, broadening Dubai's offering in events, attractions, infrastructure and services, while creating jobs, increasing in population and driving a sustainable demand for prime Dubai Marina properties

parks

Hyperloop One - 95% occupancy Dubai to Abu Dhabi rate (Marina)