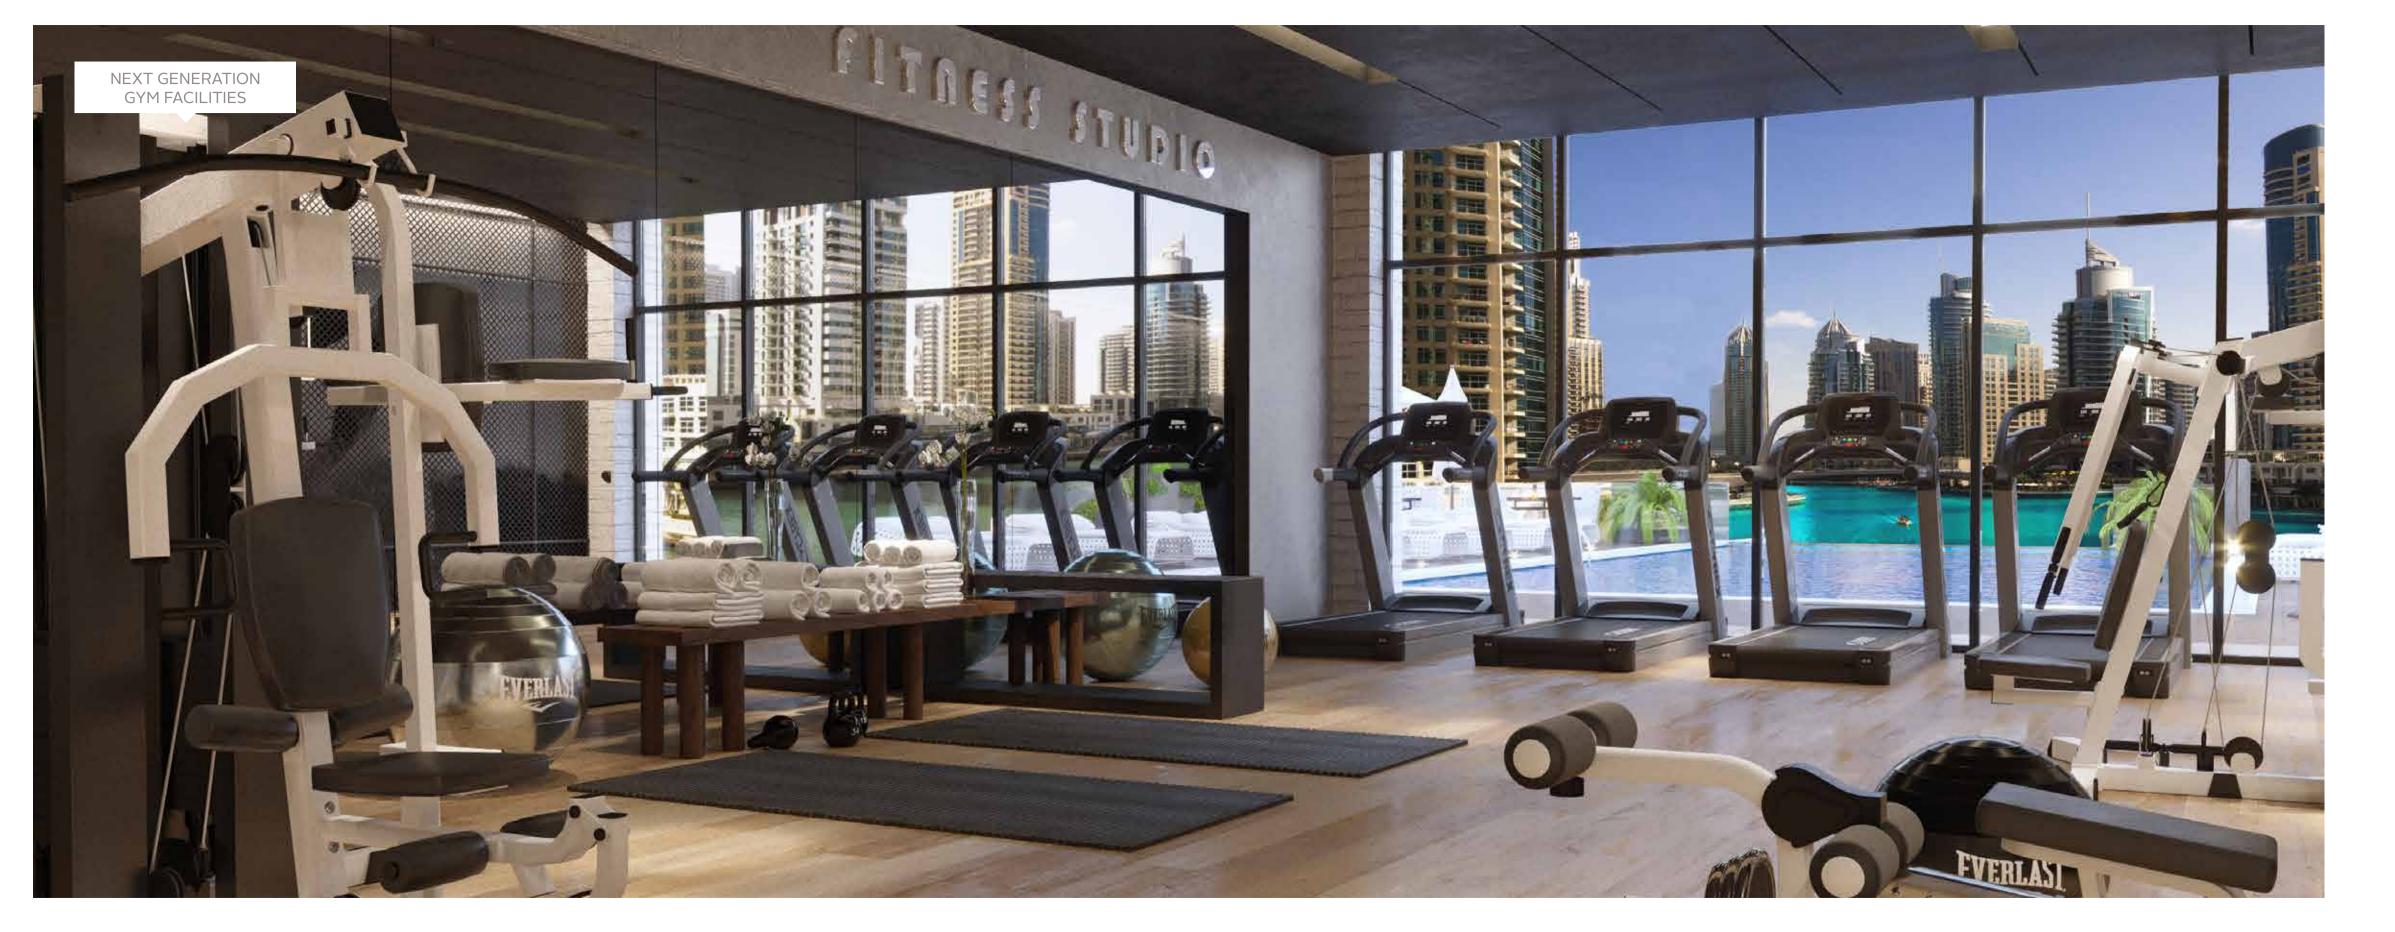

# Wellness with a View

WORKOUT IN THE STYLISH GYM OVERLOOKING THE INFINITY POOL AND PANORAMIC VIEW OF DUBAI MARINA. BREATHTAKING

Exclusive for residents, LIV's fitness studio and gymnasium is spacious and equipped with state-of-the-art, premium brand facilities