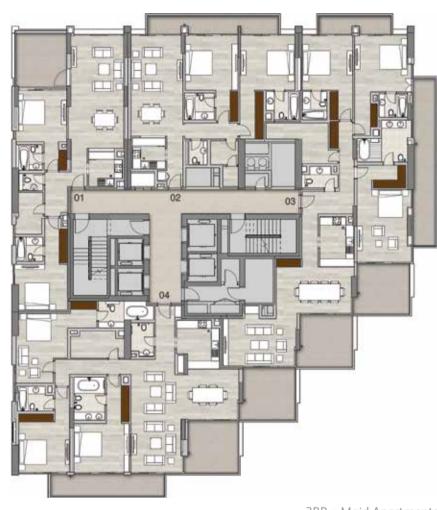

#### Typical Floorplans Residential Levels

Level 26 3 bed, 3 & 4 bed penthouses

Unit 01

#### Typical Floorplans Residential Levels

Level 27 3 & 4 bed penthouses