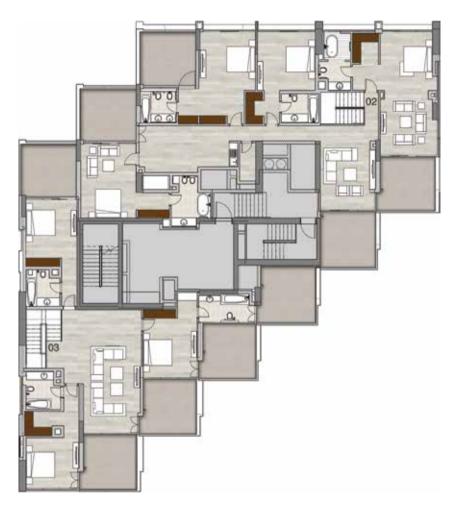

#### Typical Floorplans Residential Levels

Levels 14 - 21 1, 2 & 3 beds

3BR + Maid Apartments
Unit 05

2BR + Maid Apartments Units 02, 04, 06

2BR Apartments

Unit 01

1BR Apartments
Unit 03

Level 22 1, 2 & 3 beds

3BR + Maid Apartments
Unit 05

2BR + Maid Apartments
Units 04, 06

2BR Apartments

Units 01, 02

1BR Apartments

Unit 03

Typical Floorplans Residential Levels

Levels 23 - 24 2 & 3 beds