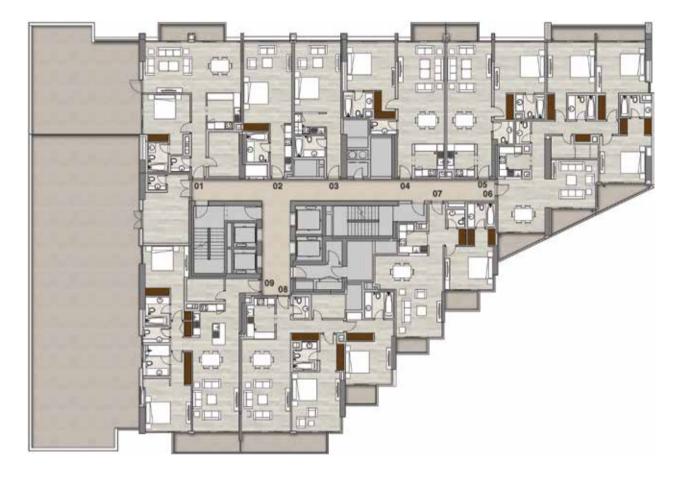

#### Typical Floorplans Residential Levels

Level 3 Studios, 1, 2 & 3 beds

Sea/JBR View

Marina View

3BR + Maid Apartments
Unit 05

2BR + Maid Apartments
Unit 08

1BR Apartments
Units 01, 04, 06, 07

Studio Apartments
Units 02, 03

Levels 4, 5, 7 - 10, 12 & 13 Studios, 1 & 2 beds

2BR + Maid Apartments
Unit 09

2BR Apartments
Unit 06

1BR Apartments

Units 01, 04, 05, 07, 08

Studio Apartments
Units 02, 03