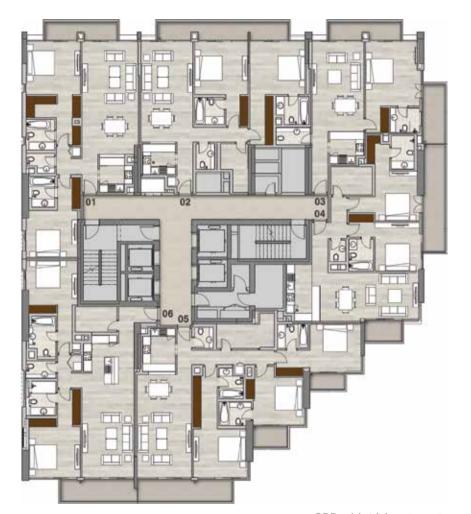

#### Typical Floorplans Residential & Leisure Levels

Level 1 Studios, 1, 2 & 3 beds

Level 2 Studios, 1, 2 & 3 beds

3BR + Maid Apartments
Unit 06

2BR + Maid Apartments
Units 08, 09

1BR + Study Apartments
Unit 01

1BR Apartments Units 04, 05, 07

Studio Apartments
Units 02, 03

LIV RESIDENCE | DUBAI MARINA