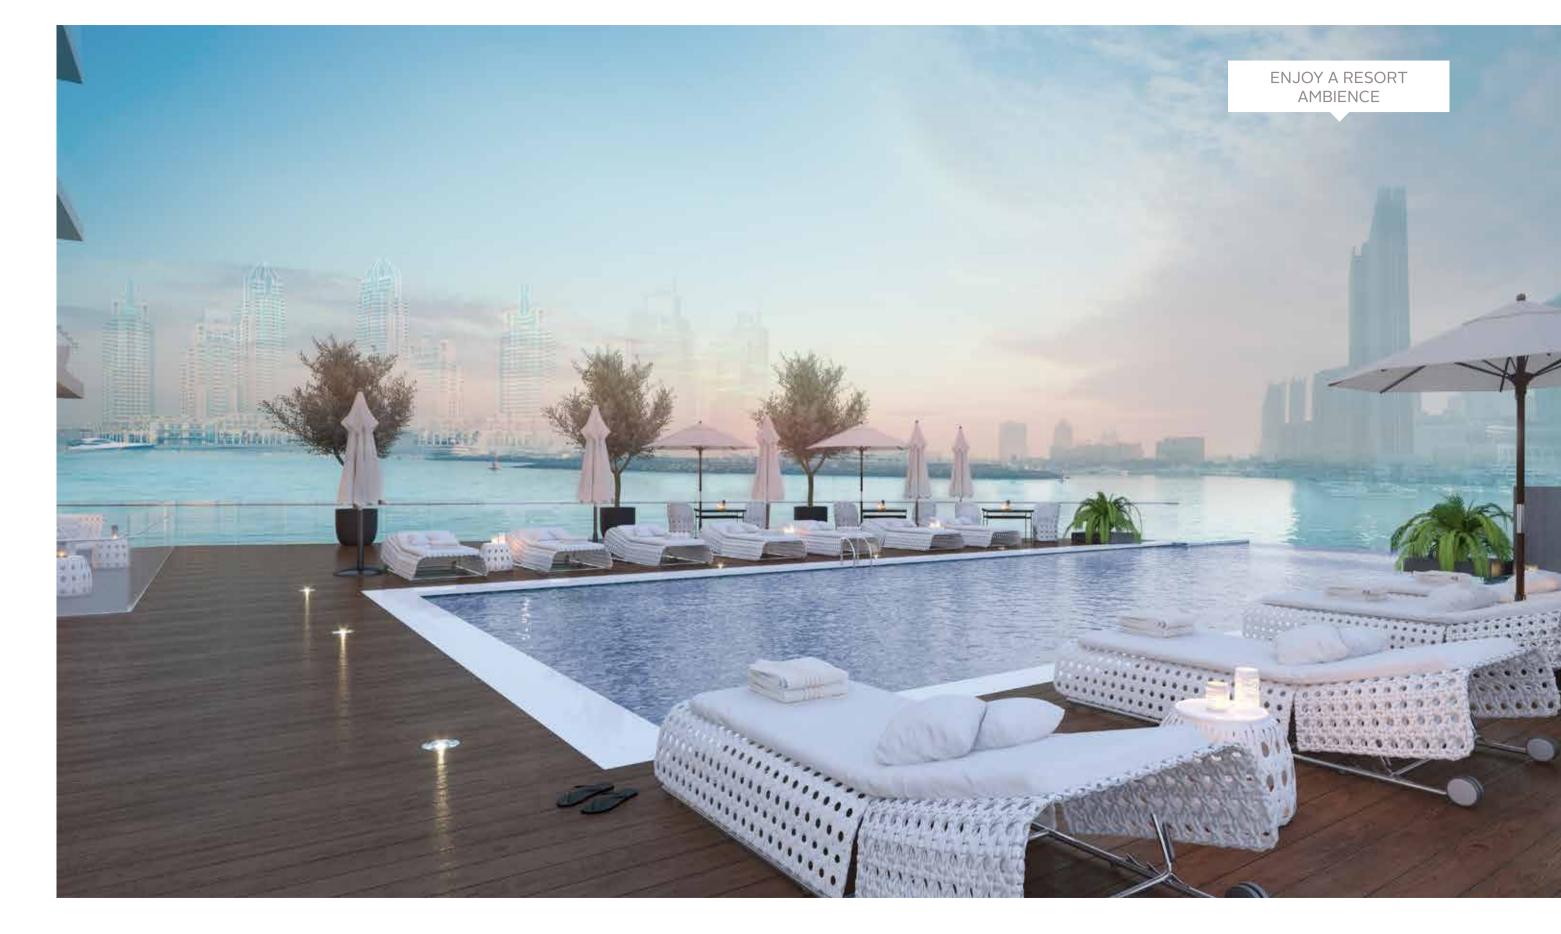

#### LIV OUTDOORS

# Sunsets were made for...

...RELAXING AT LIV'S INFINITY POOL AND TERRACE, DIRECTLY FACING THE TURQUOISE MARINA

LIV's stylish infinity pool & terrace on level 1 are an outdoor oasis of relaxation and leisure with a resort ambience. Direct access to the promenade level means residents are within easy reach of restaurants, cafés and convenient retail