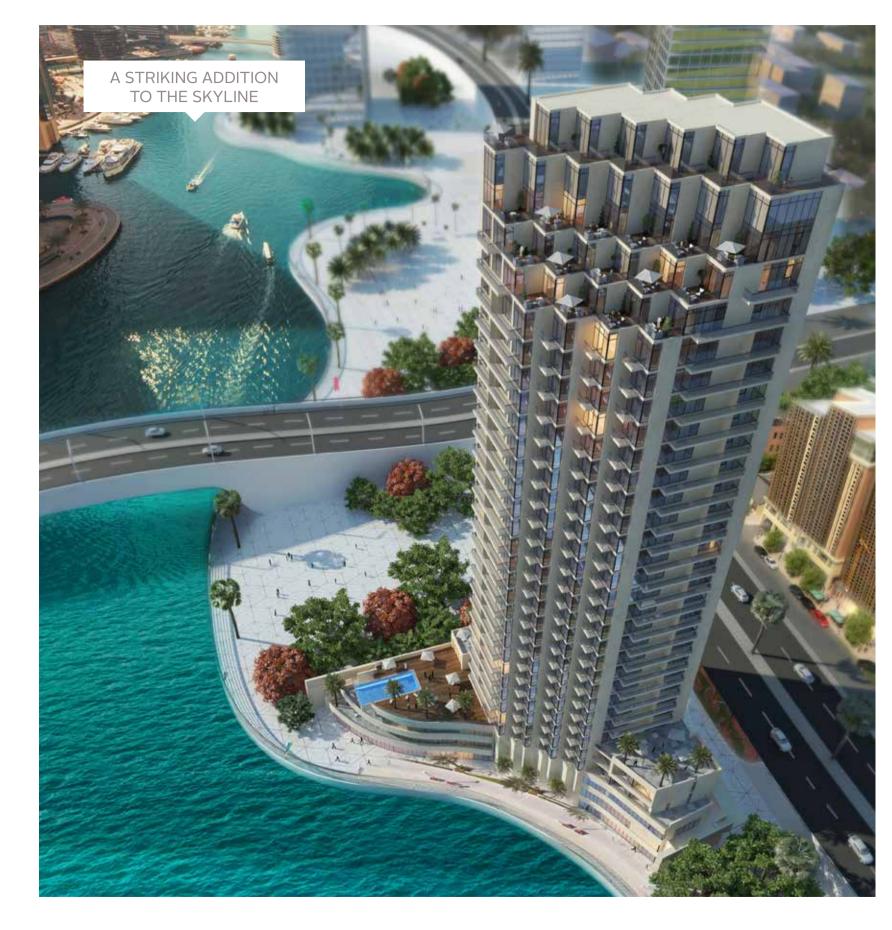

## Remarkable Design

THE STRIKING TOWER IS
DISTINGUISHED BY ITS SPACIOUS
TERRACES AND FULL HEIGHT
GLAZING; DESIGNED TO MAXIMISE
MARINA & SEA VIEWS

The iconic G+27 tower, designed by NAGA features:

- ~ Ladies and gents spa facilities
- ~ Infinity pool & terrace overlooking Dubai Marina
  - ~ Luxurious gym overlooking the pool
  - ~ Indoor and outdoor kids play areas
    - ~ Residents lounge
    - ~ Landscaped garden
    - ~ Spacious private terraces
    - ~ Promenade level retail
  - ~ Fine dining restaurants

## Between the Ocean & the Marina

One of the Only remaining prime waterfront locations in Dubai Marina

Directly on the Promenade at Dubai Marina and a short stroll to the beach

Life here is convenient and privileged