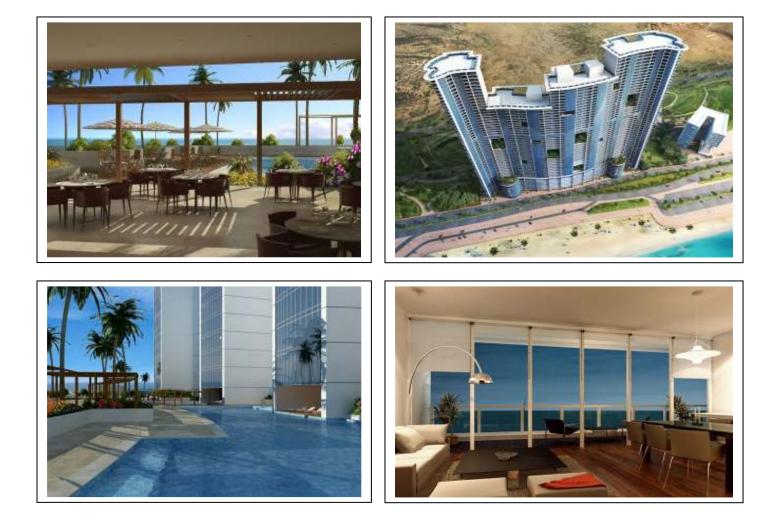

## Ajman Corniche Residences

| Location:                 | Ajman Corniche, Ajman. UAE (beachfront location with Gulf views)                                                                                                                                     |
|---------------------------|------------------------------------------------------------------------------------------------------------------------------------------------------------------------------------------------------|
| Project Owner:            | Barwa International                                                                                                                                                                                  |
| Property Tenure:          | Free Hold 100% ownership                                                                                                                                                                             |
| Lead consultant:          | P&T Architects                                                                                                                                                                                       |
| Project manager:          | MACE                                                                                                                                                                                                 |
| Number of towers          | 7 towers                                                                                                                                                                                             |
| Floors:                   | 8 podium, 54 floors                                                                                                                                                                                  |
| Total apartments:         | 1,139 units                                                                                                                                                                                          |
| Apartment Types:          | Luxury 1, 2, 3 & 4 Bedroom apartments, duplexes and penthouses                                                                                                                                       |
| Other features:           | 2 swimming pools – separate ladies & gents Health Clubs (steam, sauna & Jacuzzi),<br>Kiddy's playground, Shopping arcade & sky gardens, seaside cafes<br>30 minutes from Dubai International Airport |
| Construction started:     | Dec 2006                                                                                                                                                                                             |
| Completion:               | Second Quarter of 2010                                                                                                                                                                               |
| Price Starting from       | AED 700/Sq Ft                                                                                                                                                                                        |
| Attractive Payment Plans: | 7 years interest-free finance or 25 year mortgage finance up to 90% by leading bank                                                                                                                  |