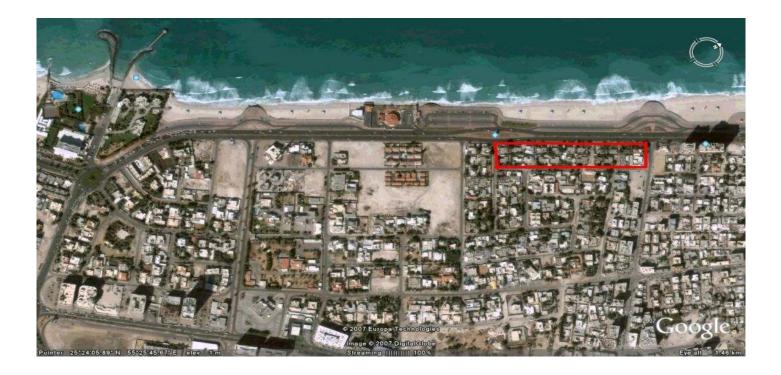

|
| Completion:               | Second Quarter of 2010                                                                                                                                                                               |
| Price Starting from       | AED 700/Sq Ft                                                                                                                                                                                        |
| Attractive Payment Plans: | 7 years interest-free finance or 25 year mortgage finance up to 90% by leading bank                                                                                                                  |





## **Location map**





## Payment plan Ajman Corniche Residence

| Down Payment                                  |             | 5.00%   |
|-----------------------------------------------|-------------|---------|
| 2nd payment after six months                  |             | 5.00%   |
| 3rd payment after six months                  | Year 1      | 10.00%  |
| 4th payment after six months                  |             | 10.00%  |
| 5th payment after six months                  | Year 2      | 10.00%  |
| 6th payment on the date of receiving the unit |             | 24.00%  |
| 7th payment after six months                  | Year 3      | 4.50%   |
| 8th payment after six months                  |             | 4.50%   |
| 9th payment after six months                  | Year 4      | 4.50%   |
| 10th payment