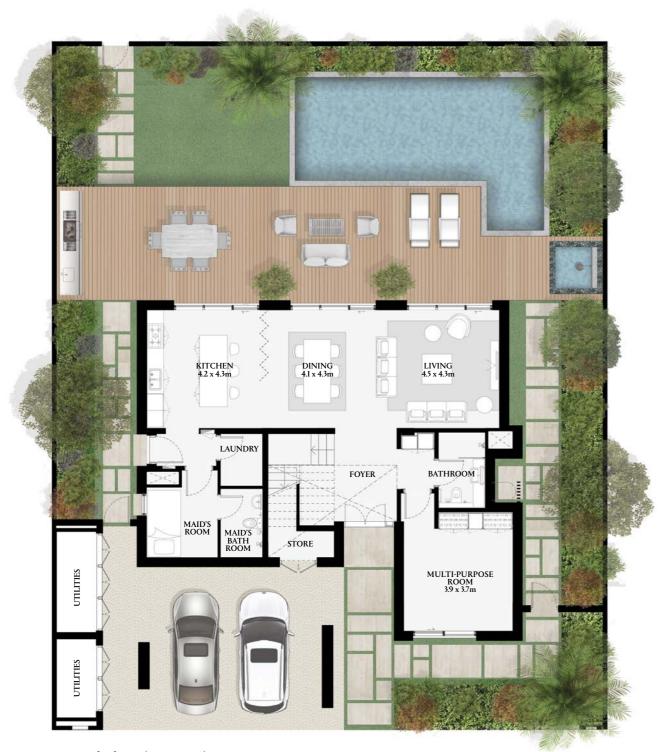

# Rawya

4 Bedroom Villa

| RAWYA               | SQM     |
|---------------------|---------|
| PLOT AREA           | 500-615 |
| GROUND FLOOR AREA   | 153     |
| FIRST FLOOR AREA    | 132     |
| BALCONY AREA        | 29      |
| TOTAL SELLABLE AREA | 314     |

BUILT UP AREA: 344 m<sup>2</sup>

Ground Floor (Option 1)

Ground Floor (Option 2)

First Floor