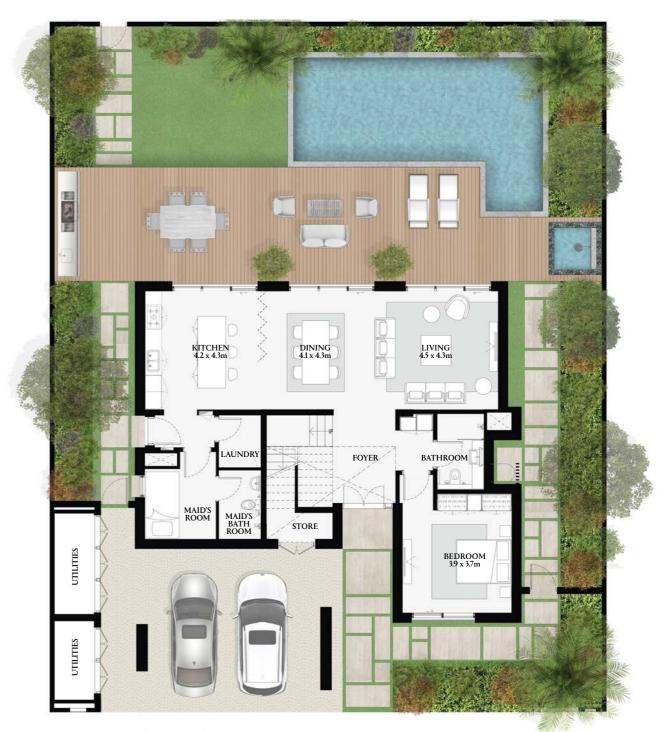

# Rawya

4 Bedroom Villa

| RAWYA               | SQM     |
|---------------------|---------|
| PLOT AREA           | 500-615 |
| GROUND FLOOR AREA   | 153     |
| FIRST FLOOR AREA    | 132     |
| BALCONY AREA        | 29      |
| TOTAL SELLABLE AREA | 314     |

BUILT UP AREA: 344 m<sup>2</sup>

Ground Floor (Option 1)

Ground Floor (Option 2)

First Floor