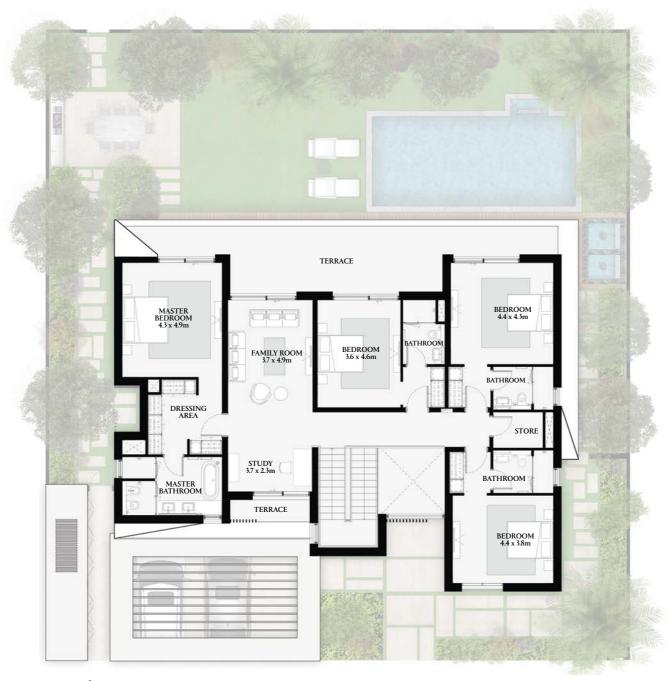

# Rawya 5 Bedroom Villa

05 | 06 | 03

| RAWYA               | SQM |
|---------------------|-----|
| PLOT AREA           | 701 |
| GROUND FLOOR AREA   | 246 |
| FIRST FLOOR AREA    | 200 |
| BALCONY AREA        | 49  |
| TOTAL SELLABLE AREA | 495 |

BUILT UP AREA: 518 m<sup>2</sup>

Ground Floor (Option 1)

Ground Floor (Option 2)

5 BEDROOM VILLA

First Floor