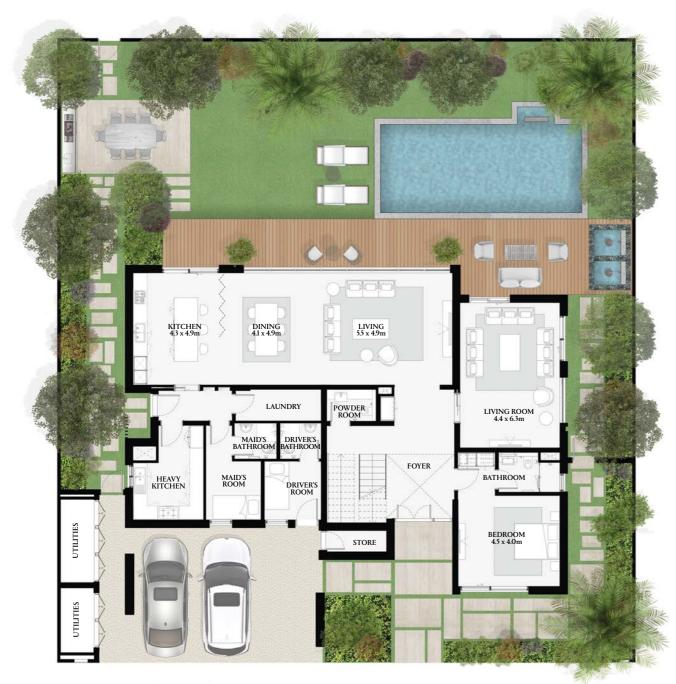

# Rawya

4 Bedroom Villa

| RAWYA               | SQM     |
|---------------------|---------|
| PLOT AREA           | 500-615 |
| GROUND FLOOR AREA   | 153     |
| FIRST FLOOR AREA    | 132     |
| BALCONY AREA        | 29      |
| TOTAL SELLABLE AREA | 314     |

BUILT UP AREA: 344 m<sup>2</sup>

Ground Floor (Option 1)

Ground Floor (Option 2)

First Floor