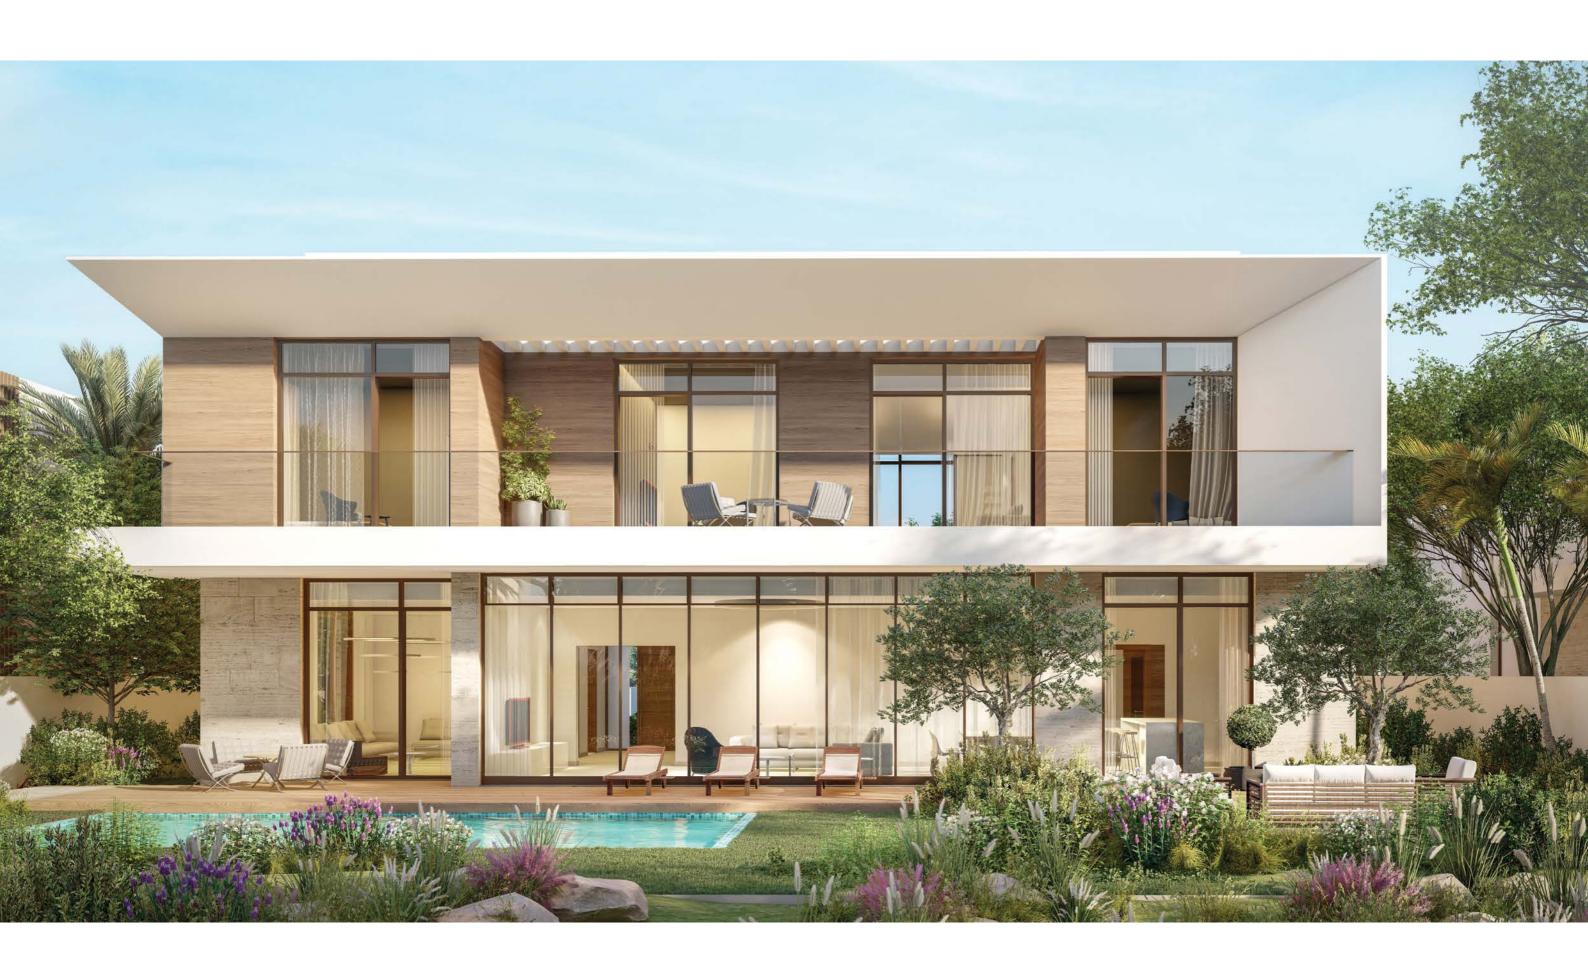

#### A HOME OF MANY STORIES

Make yourself at home. Curate the life of your dreams. The gorgeous Rawya villa gives you the freedom to live a life enchanted.

Yes, it's luxury, but completely immersed with nature. Relaxed luxury. With its floor-to-ceiling windows, the design of the 4 and 5-bedroom villas blurs the separation between the interior and the great outdoors. This home feels like a retreat, but even more, it feels just right. An escape from the everyday, until you realise that every day can be an escape.

On the ground floor, the double-height entrance foyer has direct views to the landscaped gardens, creating a feeling of openness. The versatile open-plan layout of the living spaces features expansive glazing that visually and physically connects to the scenery outside. On the first floor, a large terrace extends the full length of the villa – thoughtfully designed for gathering with loved ones and sharing stories.