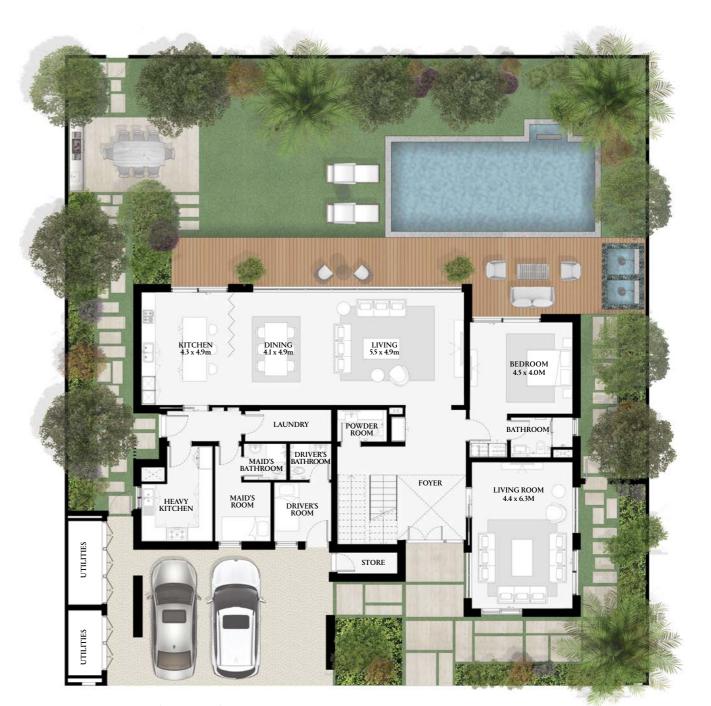

On the ground floor, the double-height entrance foyer has direct views to the landscaped gardens, creating a feeling of openness. The versatile open-plan layout of the living spaces features expansive glazing that visually and physically connects to the scenery outside. On the first floor, a large terrace extends the full length of the villa – thoughtfully designed for gathering with loved ones and sharing stories.

# Rawya

4 Bedroom Villa

| RAWYA               | SQM     |
|---------------------|---------|
| PLOT AREA           | 500-615 |
| GROUND FLOOR AREA   | 153     |
| FIRST FLOOR AREA    | 132     |
| BALCONY AREA        | 29      |
| TOTAL SELLABLE AREA | 314     |

BUILT UP AREA: 344 m<sup>2</sup>

Ground Floor (Option 1)

Ground Floor (Option 2)

First Floor