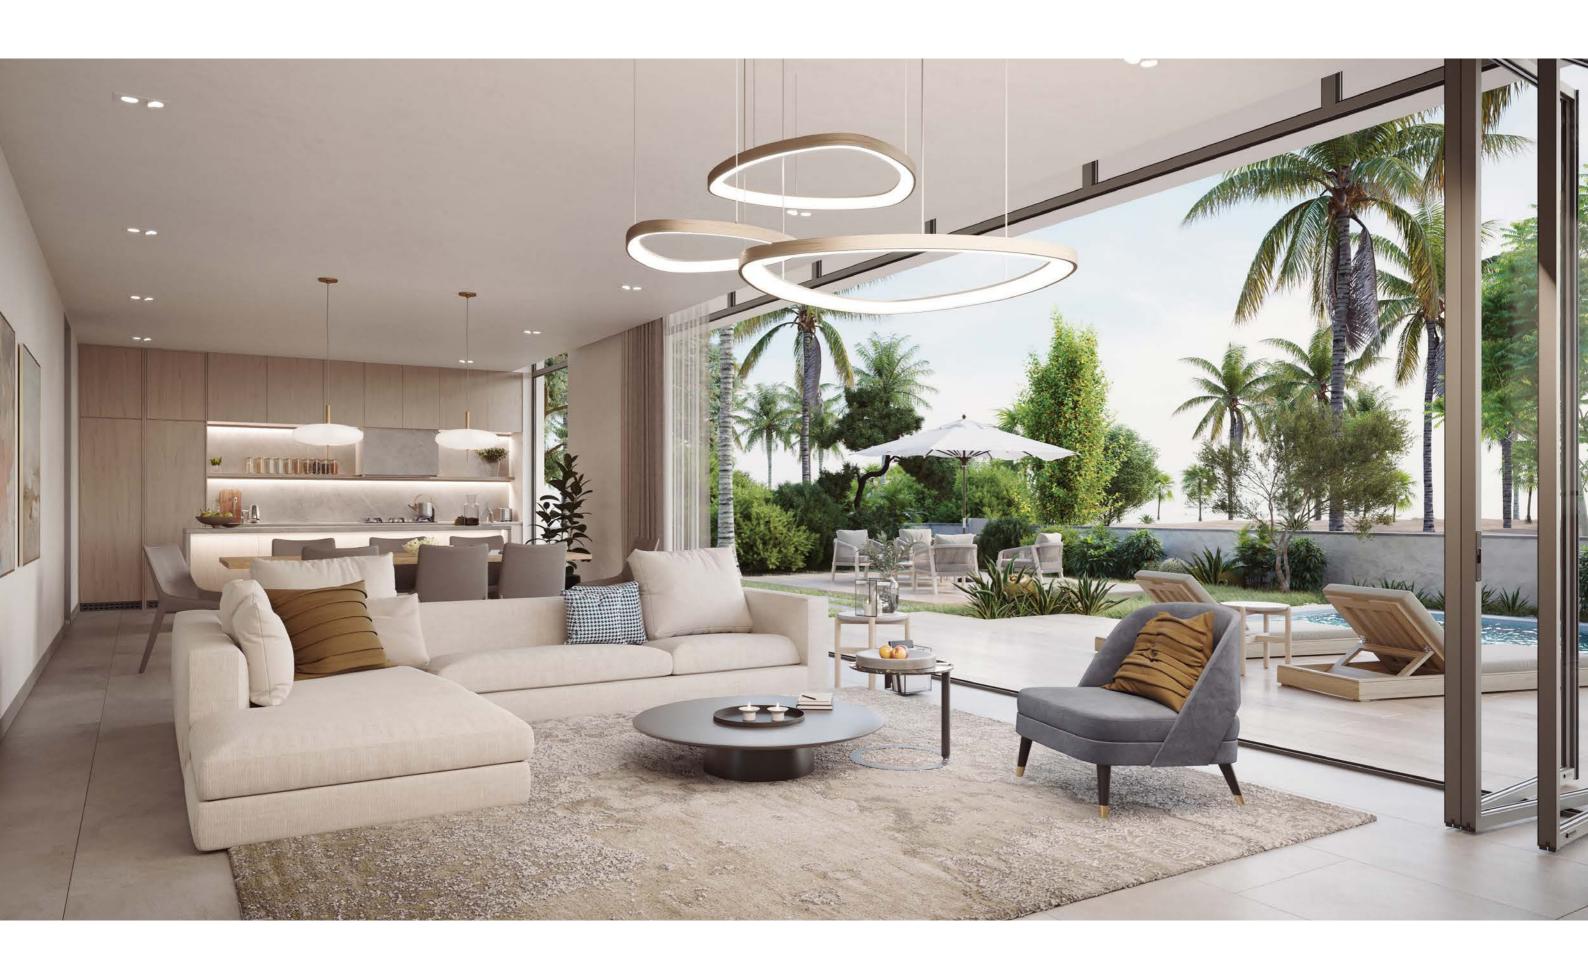

#### A HOME OF MANY STORIES

Make yourself at home. Curate the life of your dreams. The gorgeous Rawya villa gives you the freedom to live a life enchanted.

Yes, it's luxury, but completely immersed with nature. Relaxed luxury. With its floor-to-ceiling windows, the design of the 4 and 5-bedroom villas blurs the separation between the interior and the great outdoors. This home feels like a retreat, but even more, it feels just right. An escape from the everyday, until you realise that every day can be an escape.

Sharp angles and rectilinear volumes create the modern architectural language of this typology, while the natural stone finishings allow the villas to merge beautifully with the natural environment of AlJurf.

On the ground floor, the double-height entrance foyer has direct views to the landscaped gardens, creating a feeling of openness. The versatile open-plan layout of the living spaces features expansive glazing that visually and physically connects to the scenery outside. On the first floor, a large terrace extends the full length of the villa – thoughtfully designed for gathering with loved ones and sharing stories.