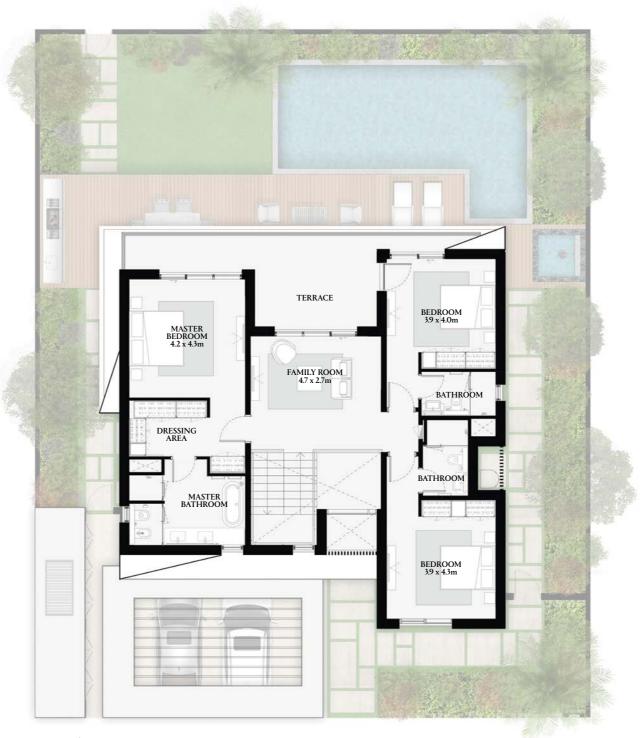

# Rawya 5 Bedroom Villa

05 | 06 | 03

| RAWYA               | SQM |
|---------------------|-----|
| PLOT AREA           | 701 |
| GROUND FLOOR AREA   | 246 |
| FIRST FLOOR AREA    | 200 |
| BALCONY AREA        | 49  |
| TOTAL SELLABLE AREA | 495 |

BUILT UP AREA: 518 m<sup>2</sup>

Ground Floor (Option 1)

Ground Floor (Option 2)

5 BEDROOM VILLA

First Floor