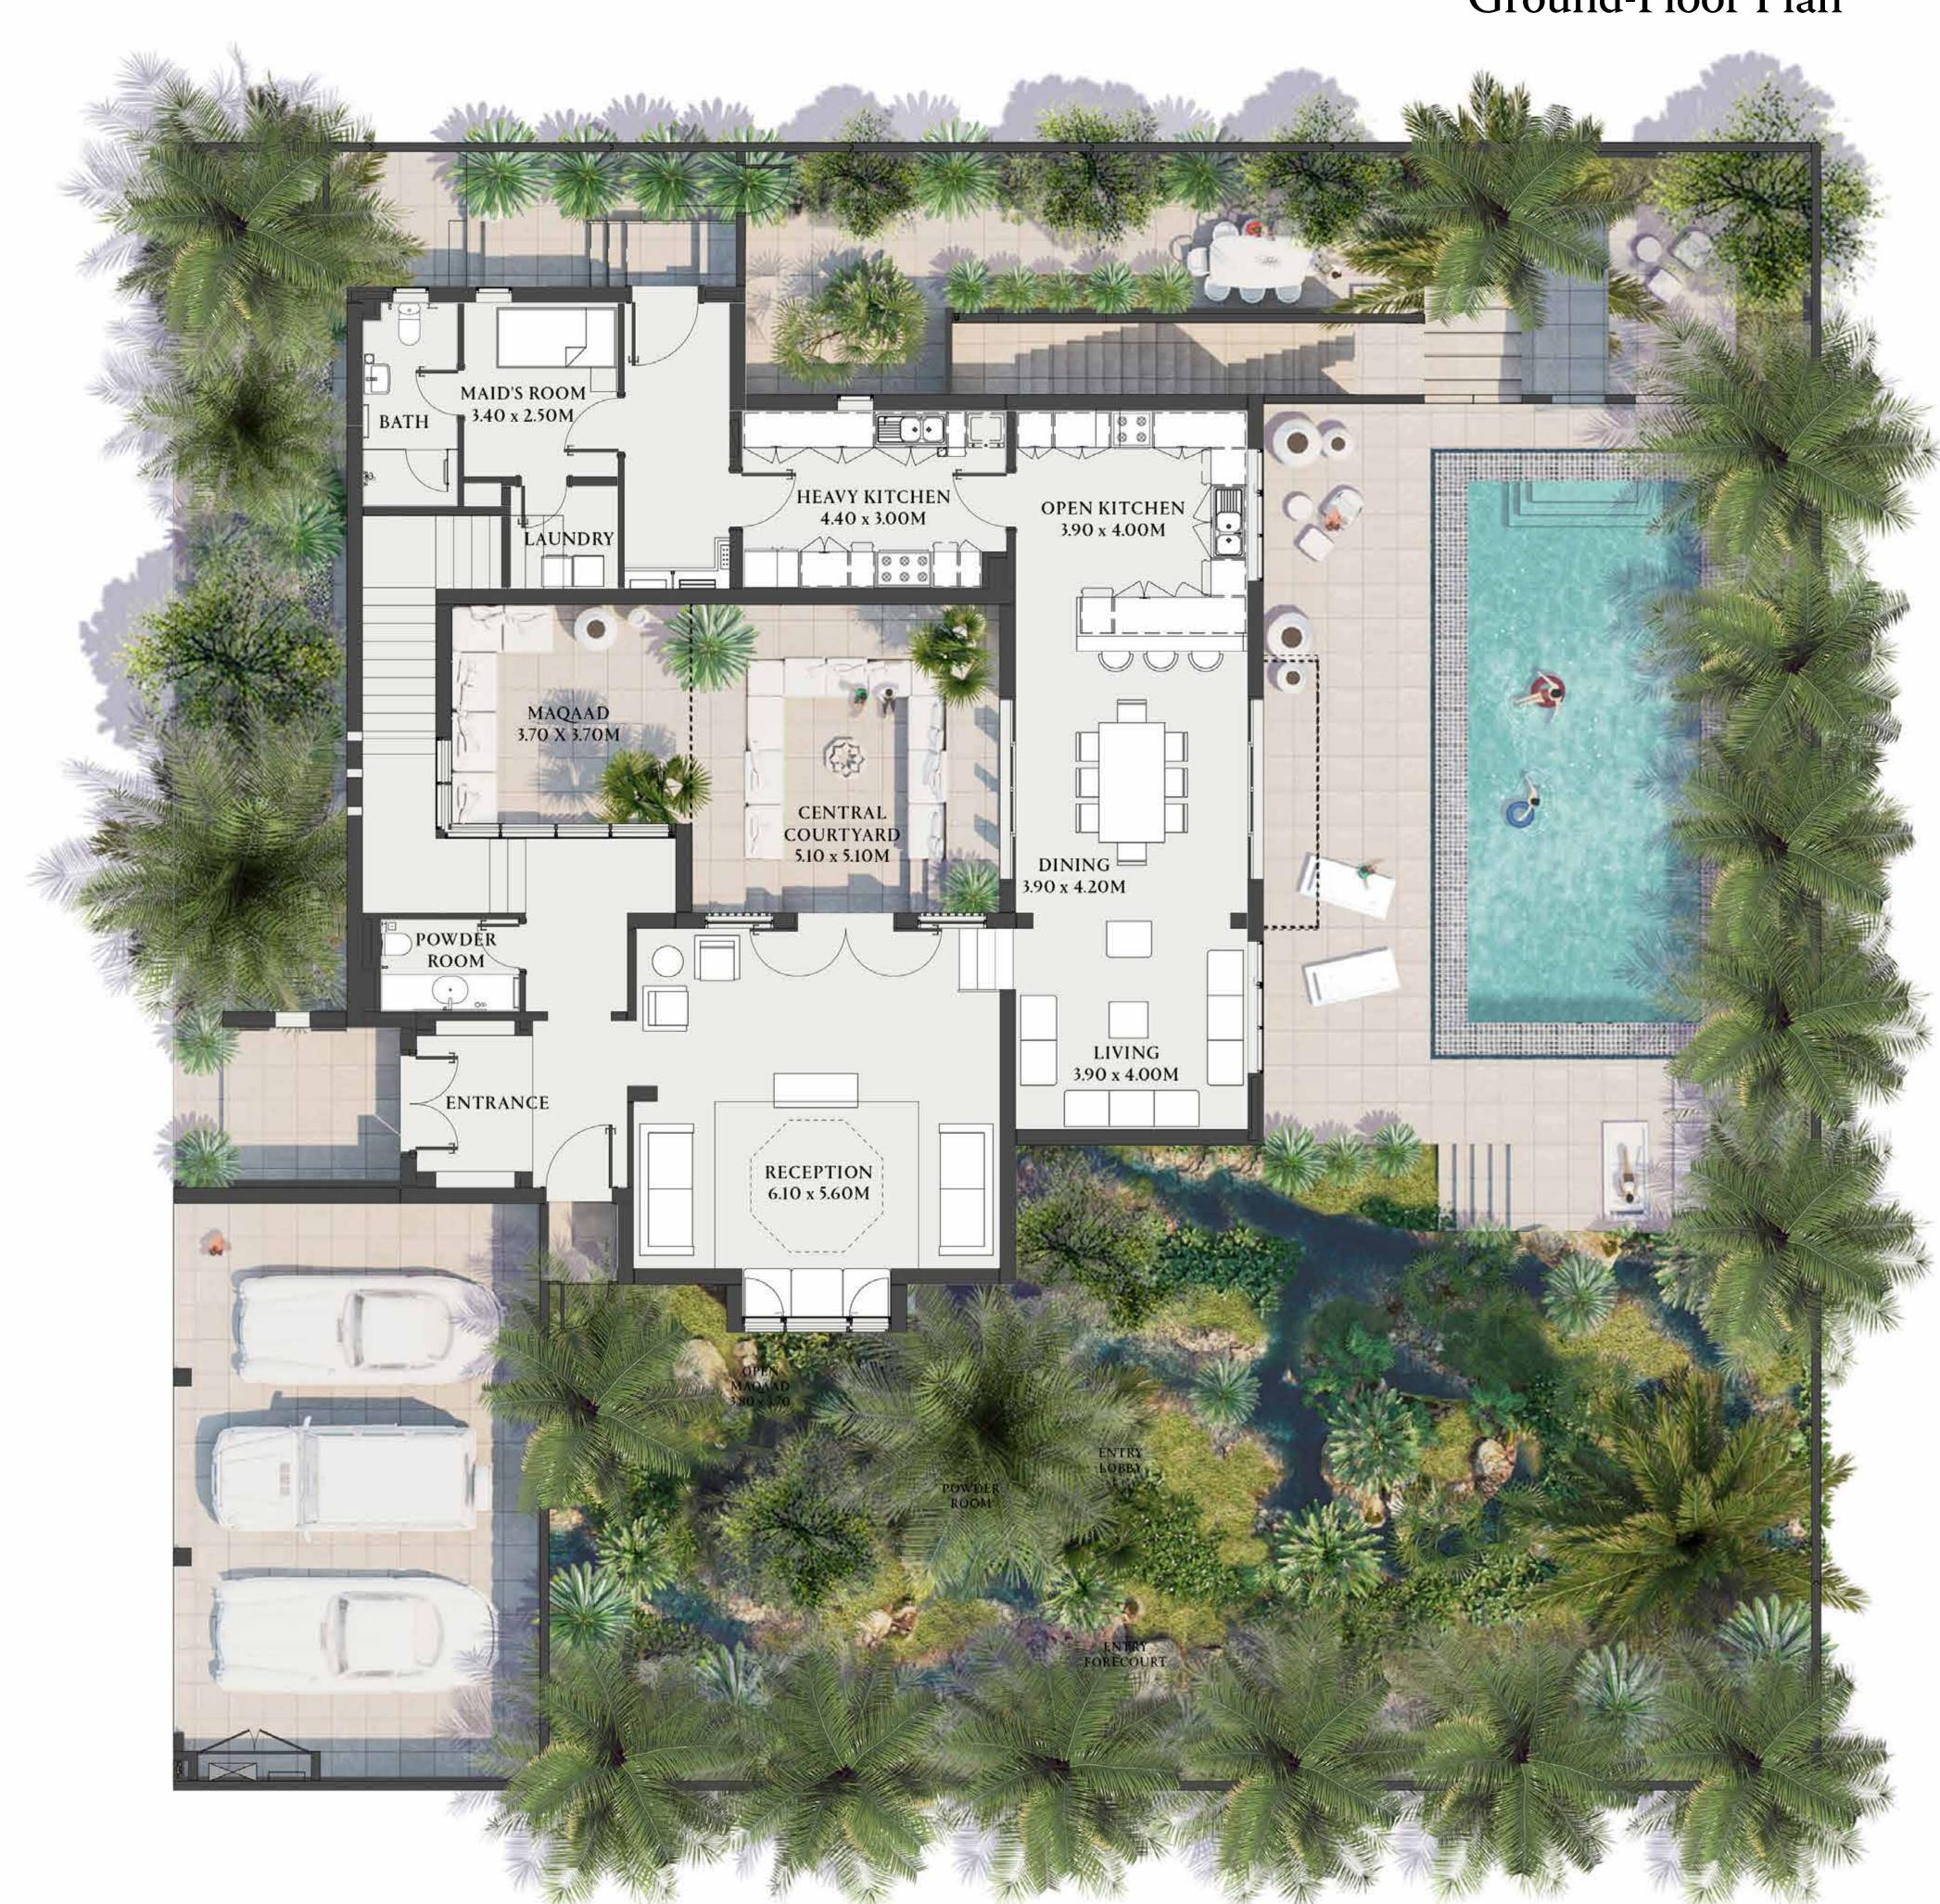

shings. Residential units are sold as unfurnished without furnishings and decoration. Landscaping, pools and out-buildings (summer-house, majlis, drivers room) are not included within the sale of the villa. They have been provided for illustrative purposes only. The Sale and Purchase Agreement shall include the correct representation of the items included in the units. Masterplans, illustrations and sections are "work in progress" which may periodically change as circumstances require and according to applicable government regulations and permits. Overall concepts may be used as general reference source, but specific details are not to be viewed as "set in stone". IMKAN reserves the right to make revisions and alterations, at its absolute discretion, and without any liability whatsoever.



### Ground-Floor Plan

## Joud

#### Disclaimer:

All renderings, floorplans, features and specifications are conceptual only and subject to change. All above drawings are not to scale. The architectural details, dimensions and area in the plan are based on Schematic Design information only, all dimensions are approximate and may vary with actual construction. All images used are for illustrative purposes only and do not represent the actual size, features, specifications, fittings, and furnishings. Residential units are sold as unfurnished without furnishings and decoration. Landscaping, pools and out-buildings (summer-house, majlis, drivers room) are not included within the sale of the villa. They have been provided for illustrative purposes only. The Sale and Purchase Agreement shall