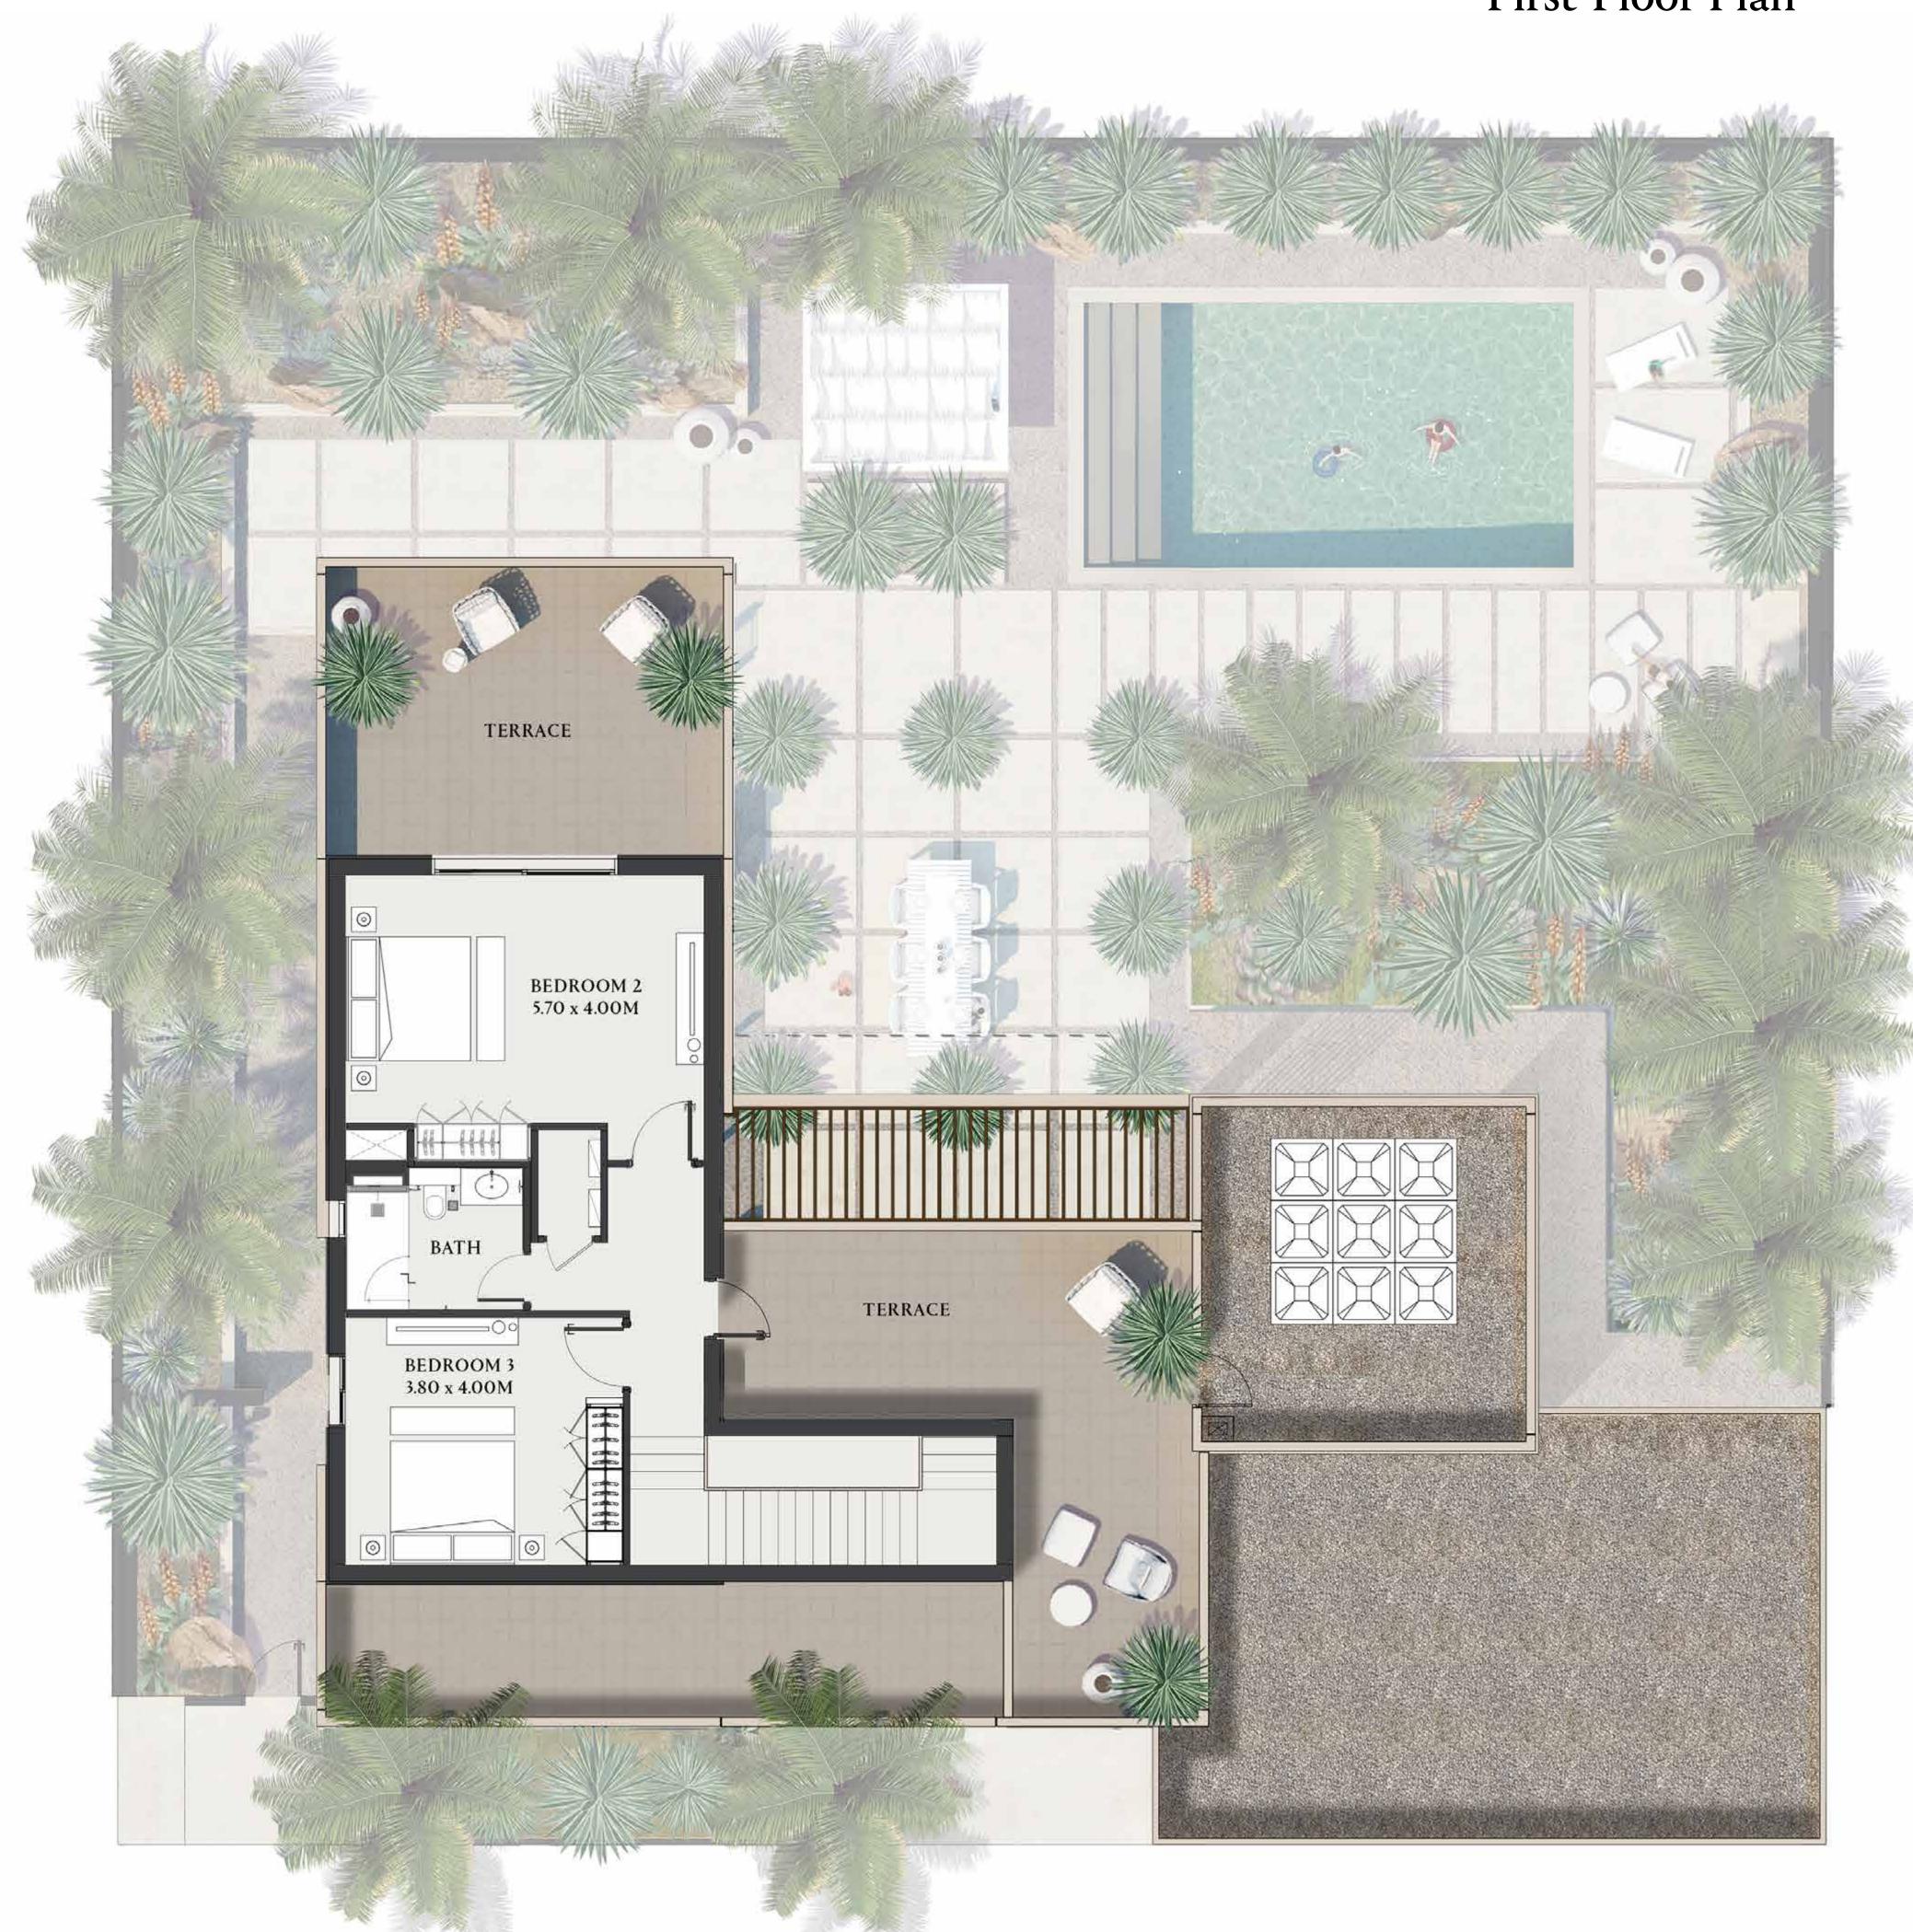

### First-Floor Plan

Bedroom Villa

| 5 <b>5 7</b>      | 4 | 4       |
|-------------------|---|---------|
| 5 Br Budoor Villa |   | SQM     |
| Plot Area Options |   | 785/880 |
| Ground Floor GFA  |   | 239     |
| Fisrt Floor GFA   |   | 157     |
| Total GFA         |   | 396     |
| Total BUA         |   | 618     |

### First-Floor Plan