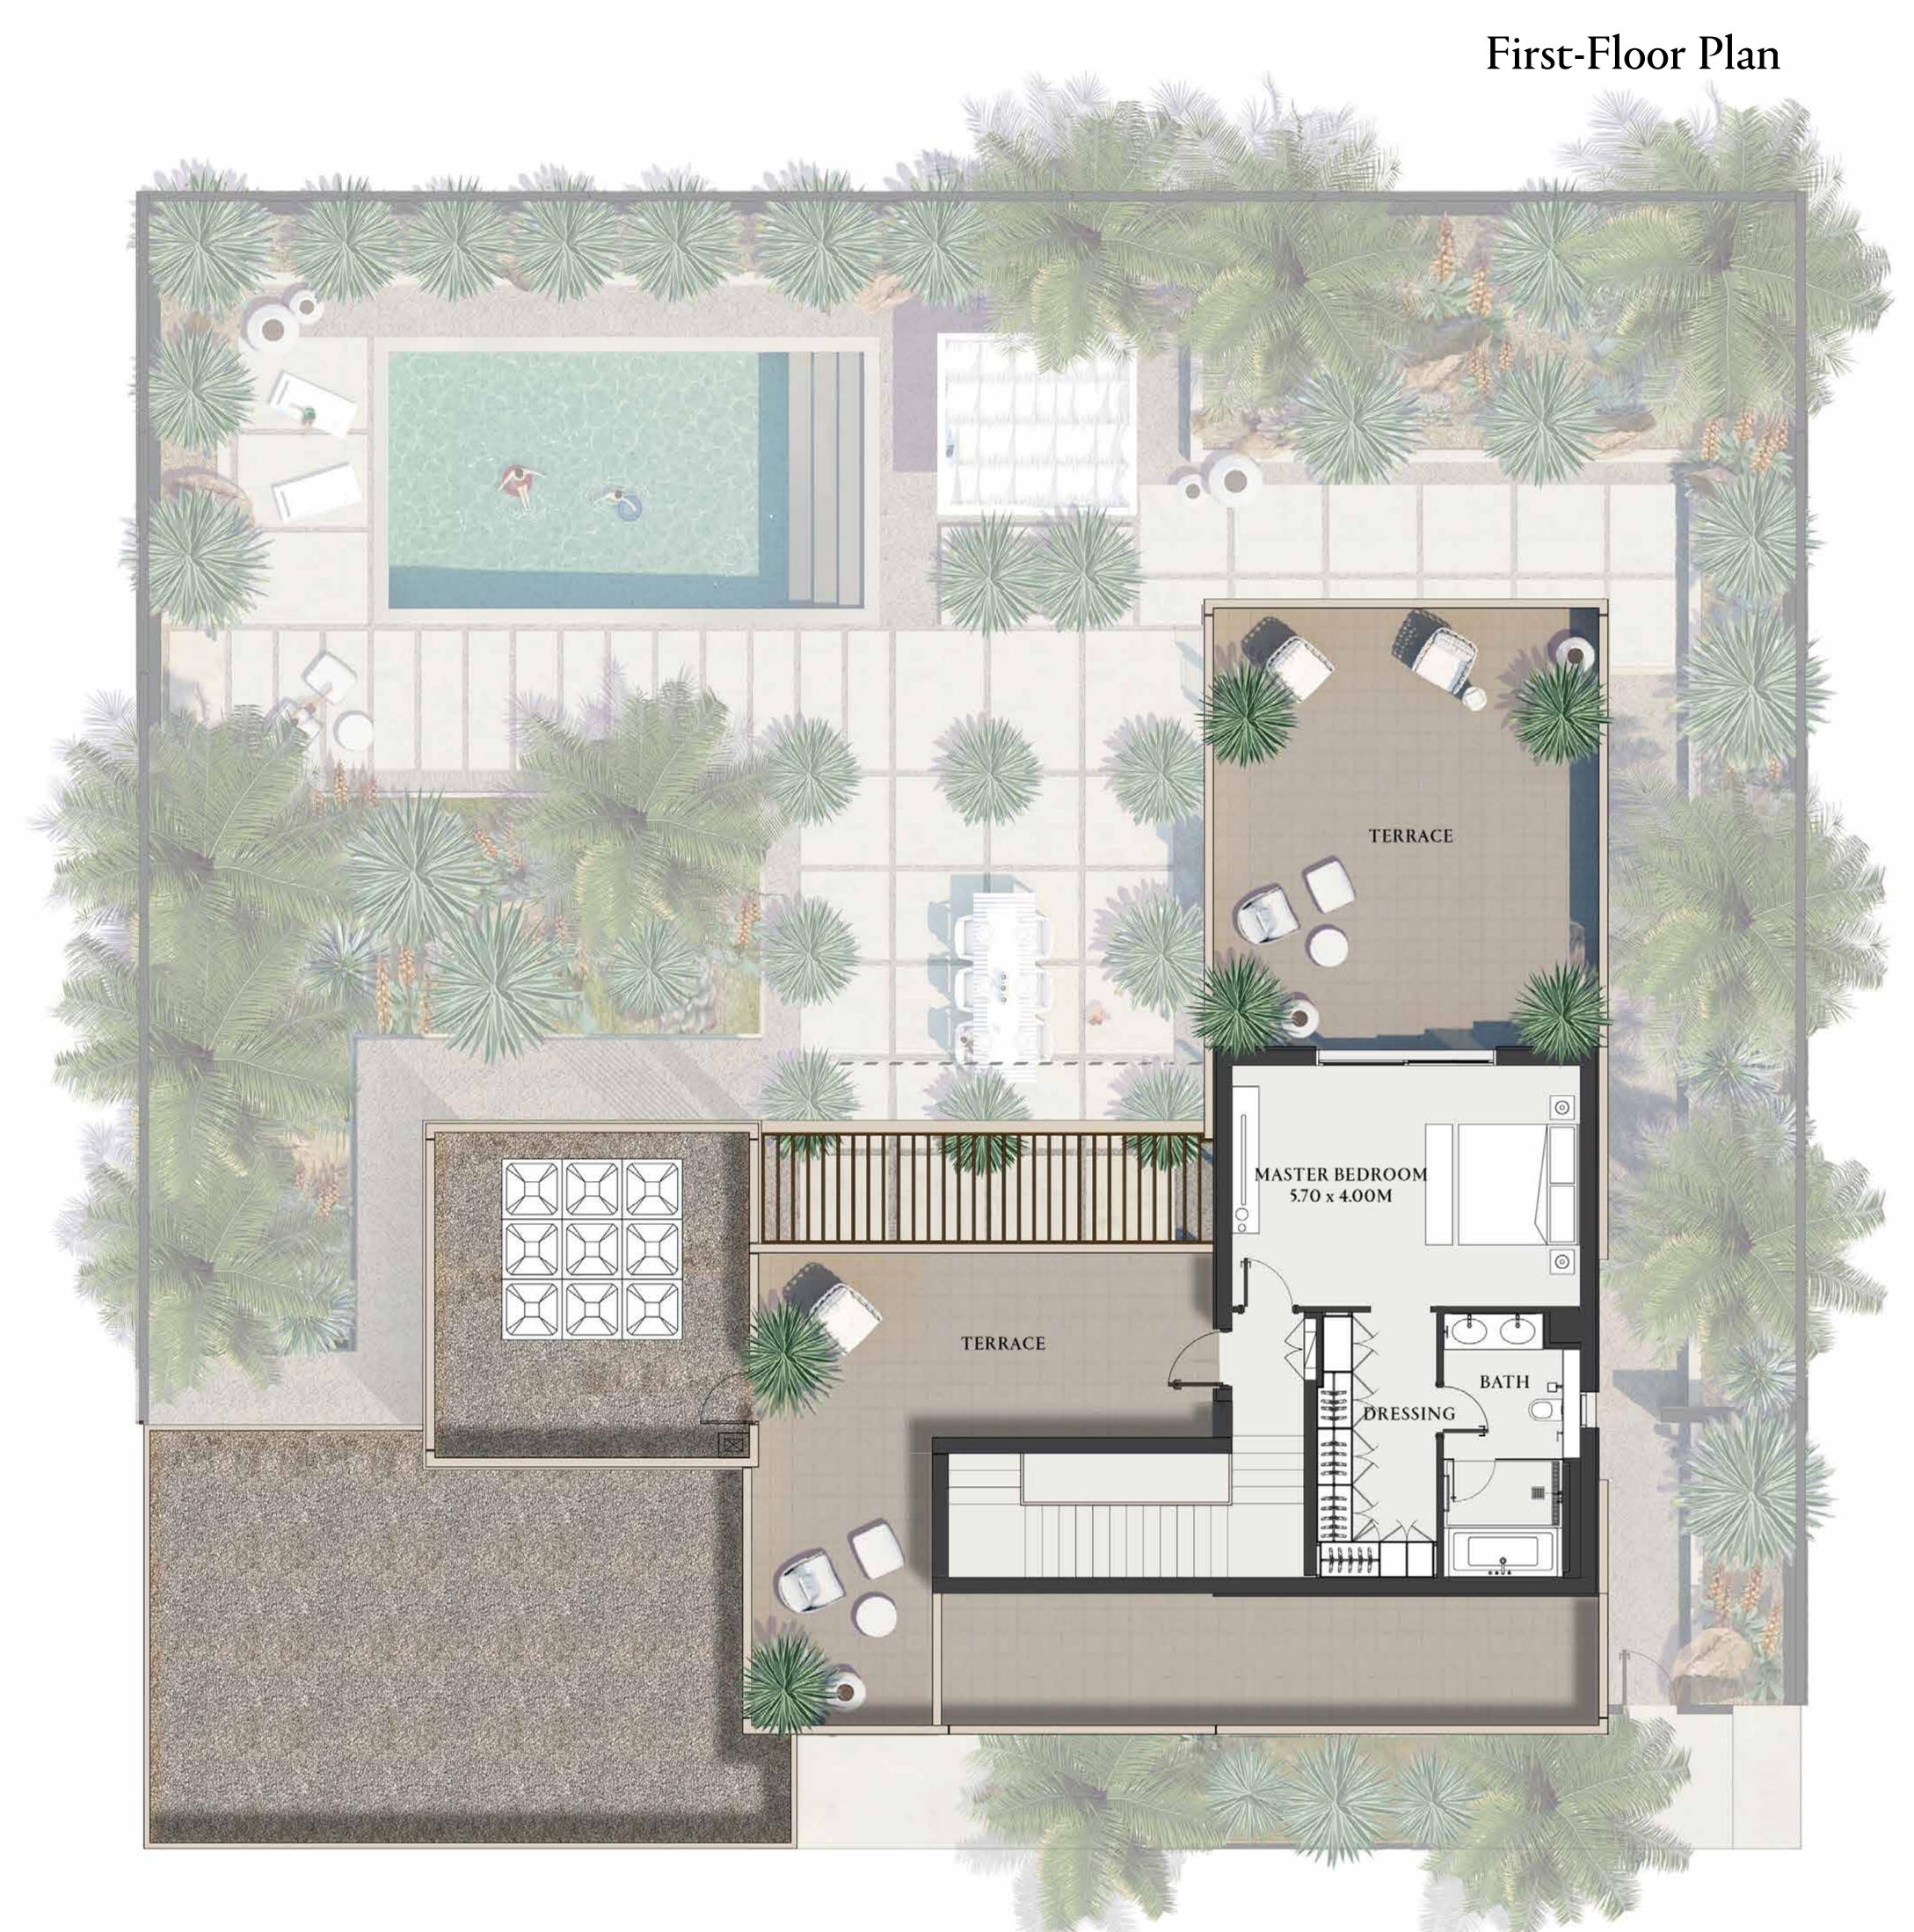

### First-Floor Plan

Bedroom Villa

| 5 <b>5 7</b>      | 4 | 4       |
|-------------------|---|---------|
| 5 Br Budoor Villa |   | SQM     |
| Plot Area Options |   | 785/880 |
| Ground Floor GFA  |   | 239     |
| Fisrt Floor GFA   |   | 157     |
| Total GFA         |   | 396     |
| Total BUA         |   | 618     |

### First-Floor Plan