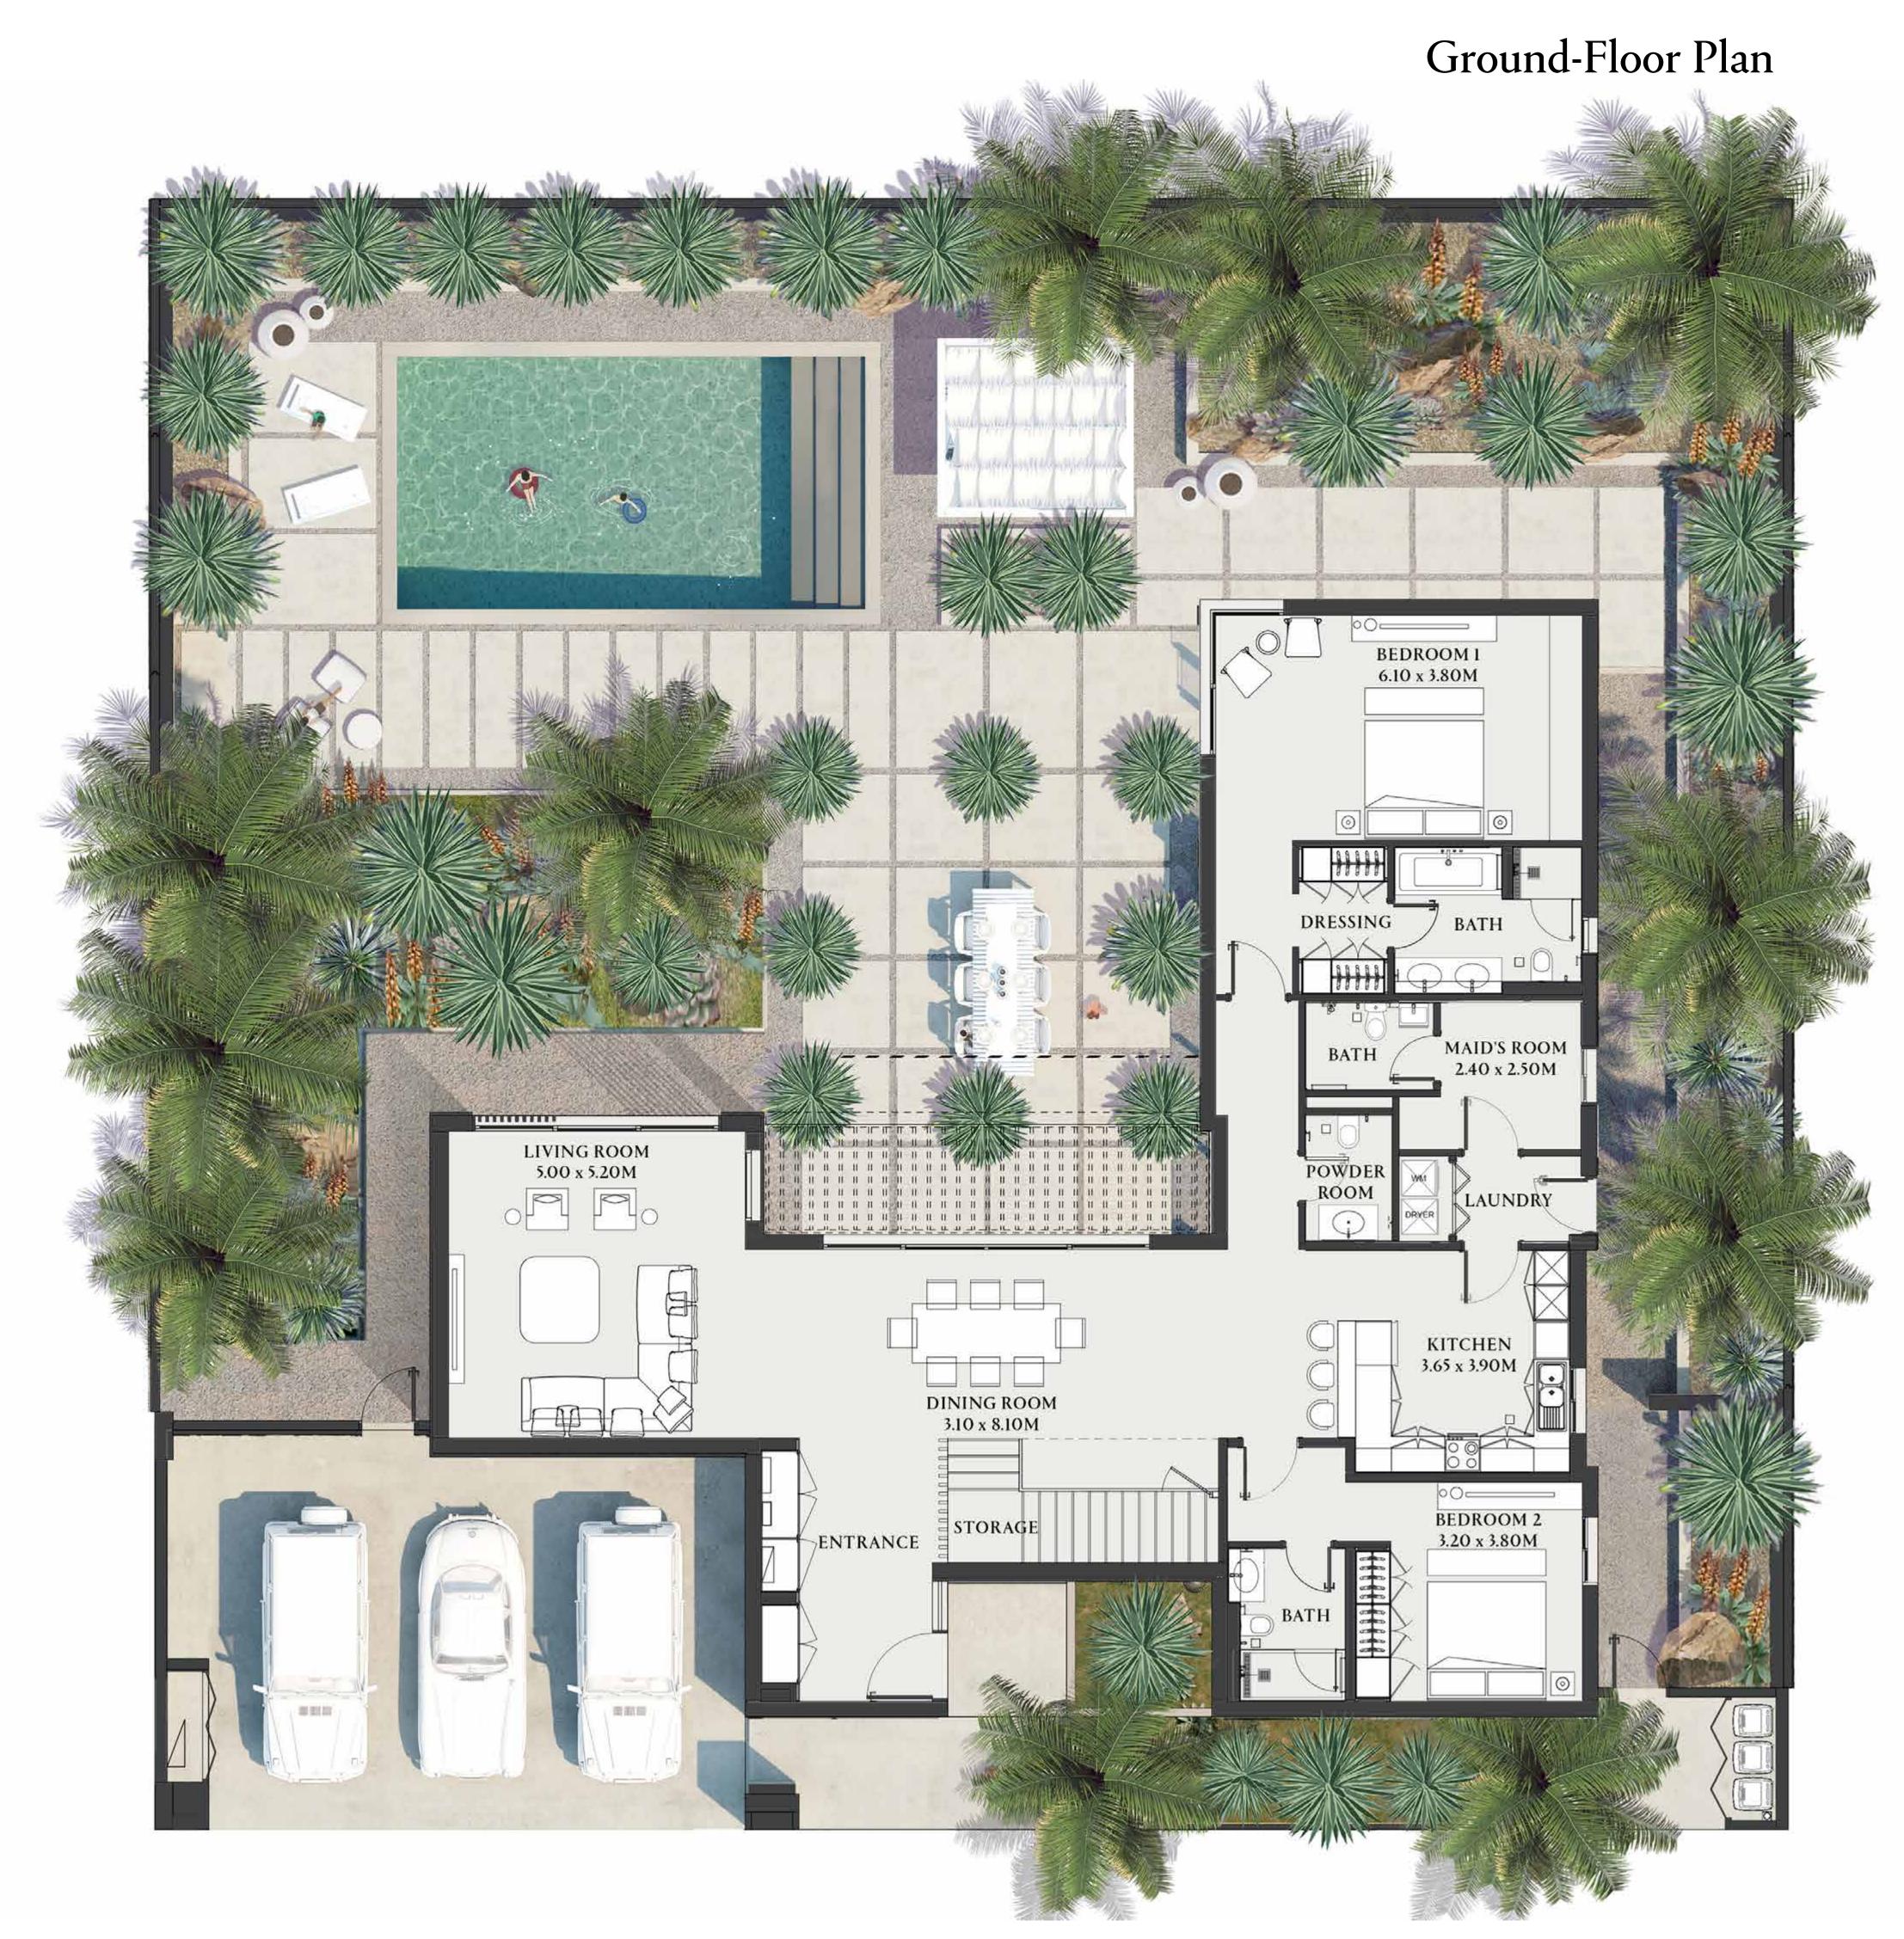

### Ground-Floor Plan

### First-Floor Plan

Bedroom Villa

| 5 <b>5 7</b>      | 4 | 4       |
|-------------------|---|---------|
| 5 Br Budoor Villa |   | SQM     |
| Plot Area Options |   | 785/880 |
| Ground Floor GFA  |   | 239     |
| Fisrt Floor GFA   |   | 157     |
| Total GFA         |   | 396     |
| Total BUA         |   | 618     |