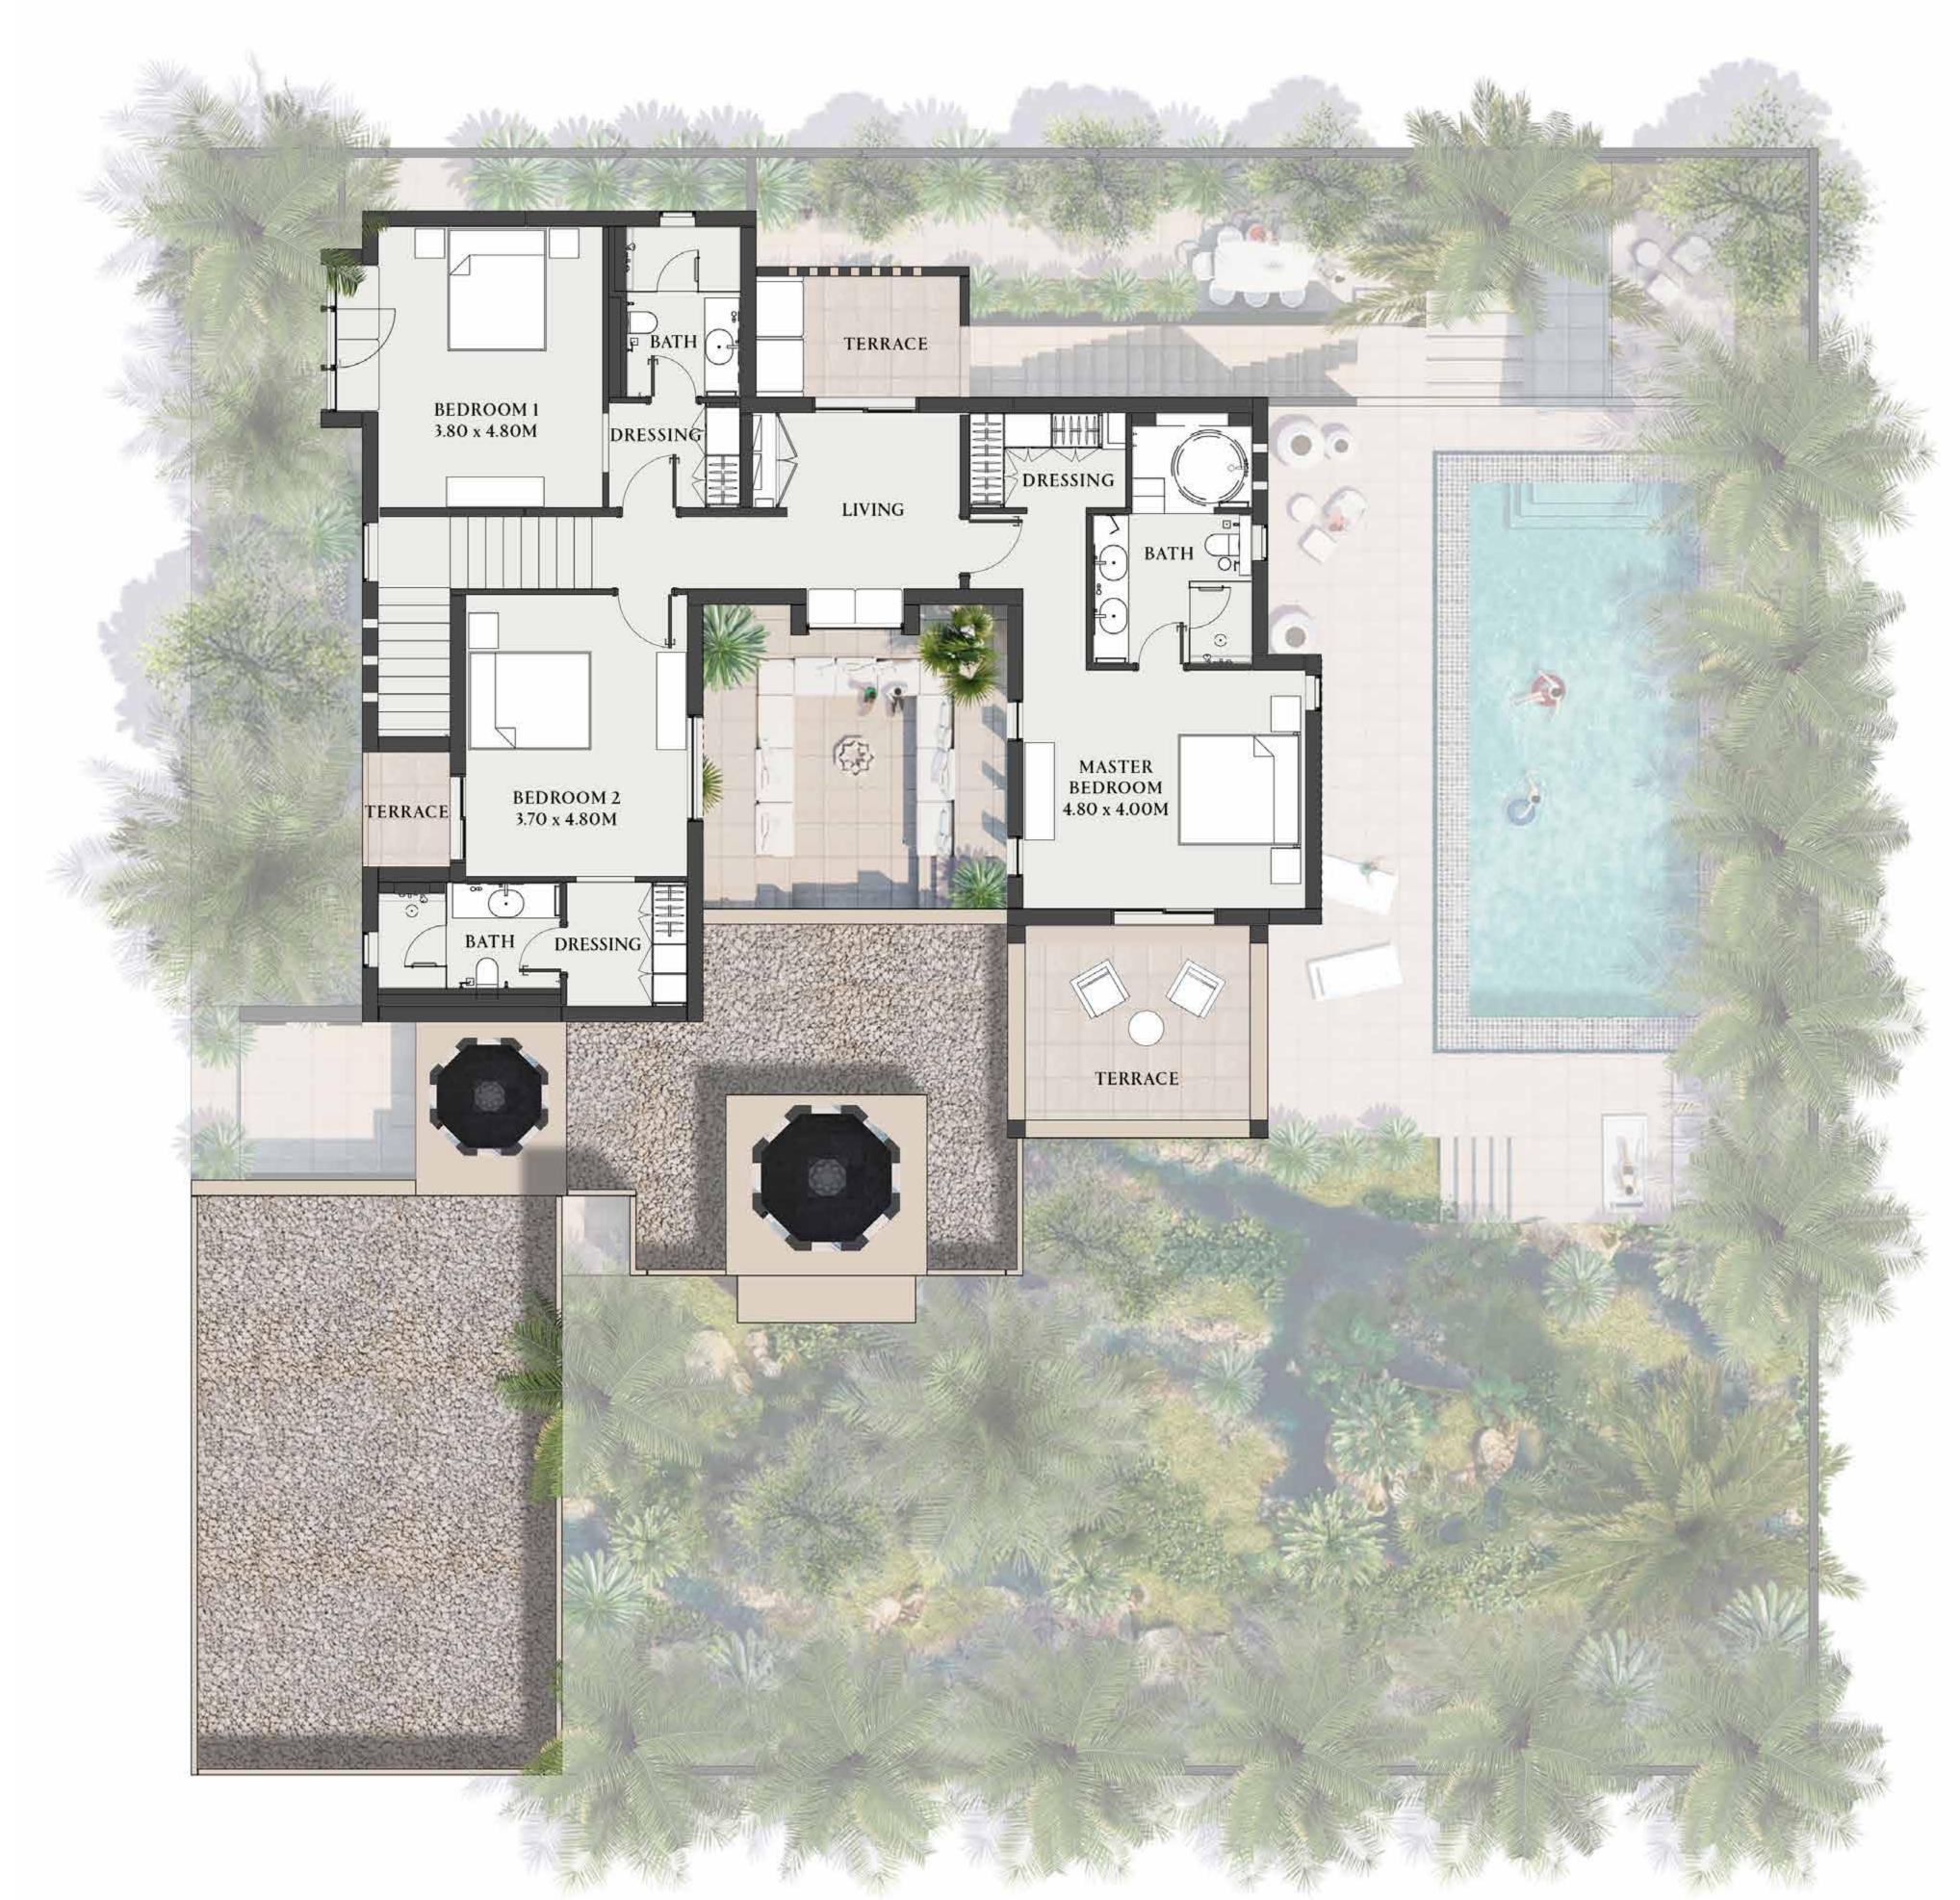

### First-Floor Plan

Bedroom Villa

| 5 <b>5 7</b>      | 4 | 4       |
|-------------------|---|---------|
| 5 Br Budoor Villa |   | SQM     |
| Plot Area Options |   | 785/880 |
| Ground Floor GFA  |   | 239     |
| Fisrt Floor GFA   |   | 157     |
| Total GFA         |   | 396     |
| Total BUA         |   | 618     |