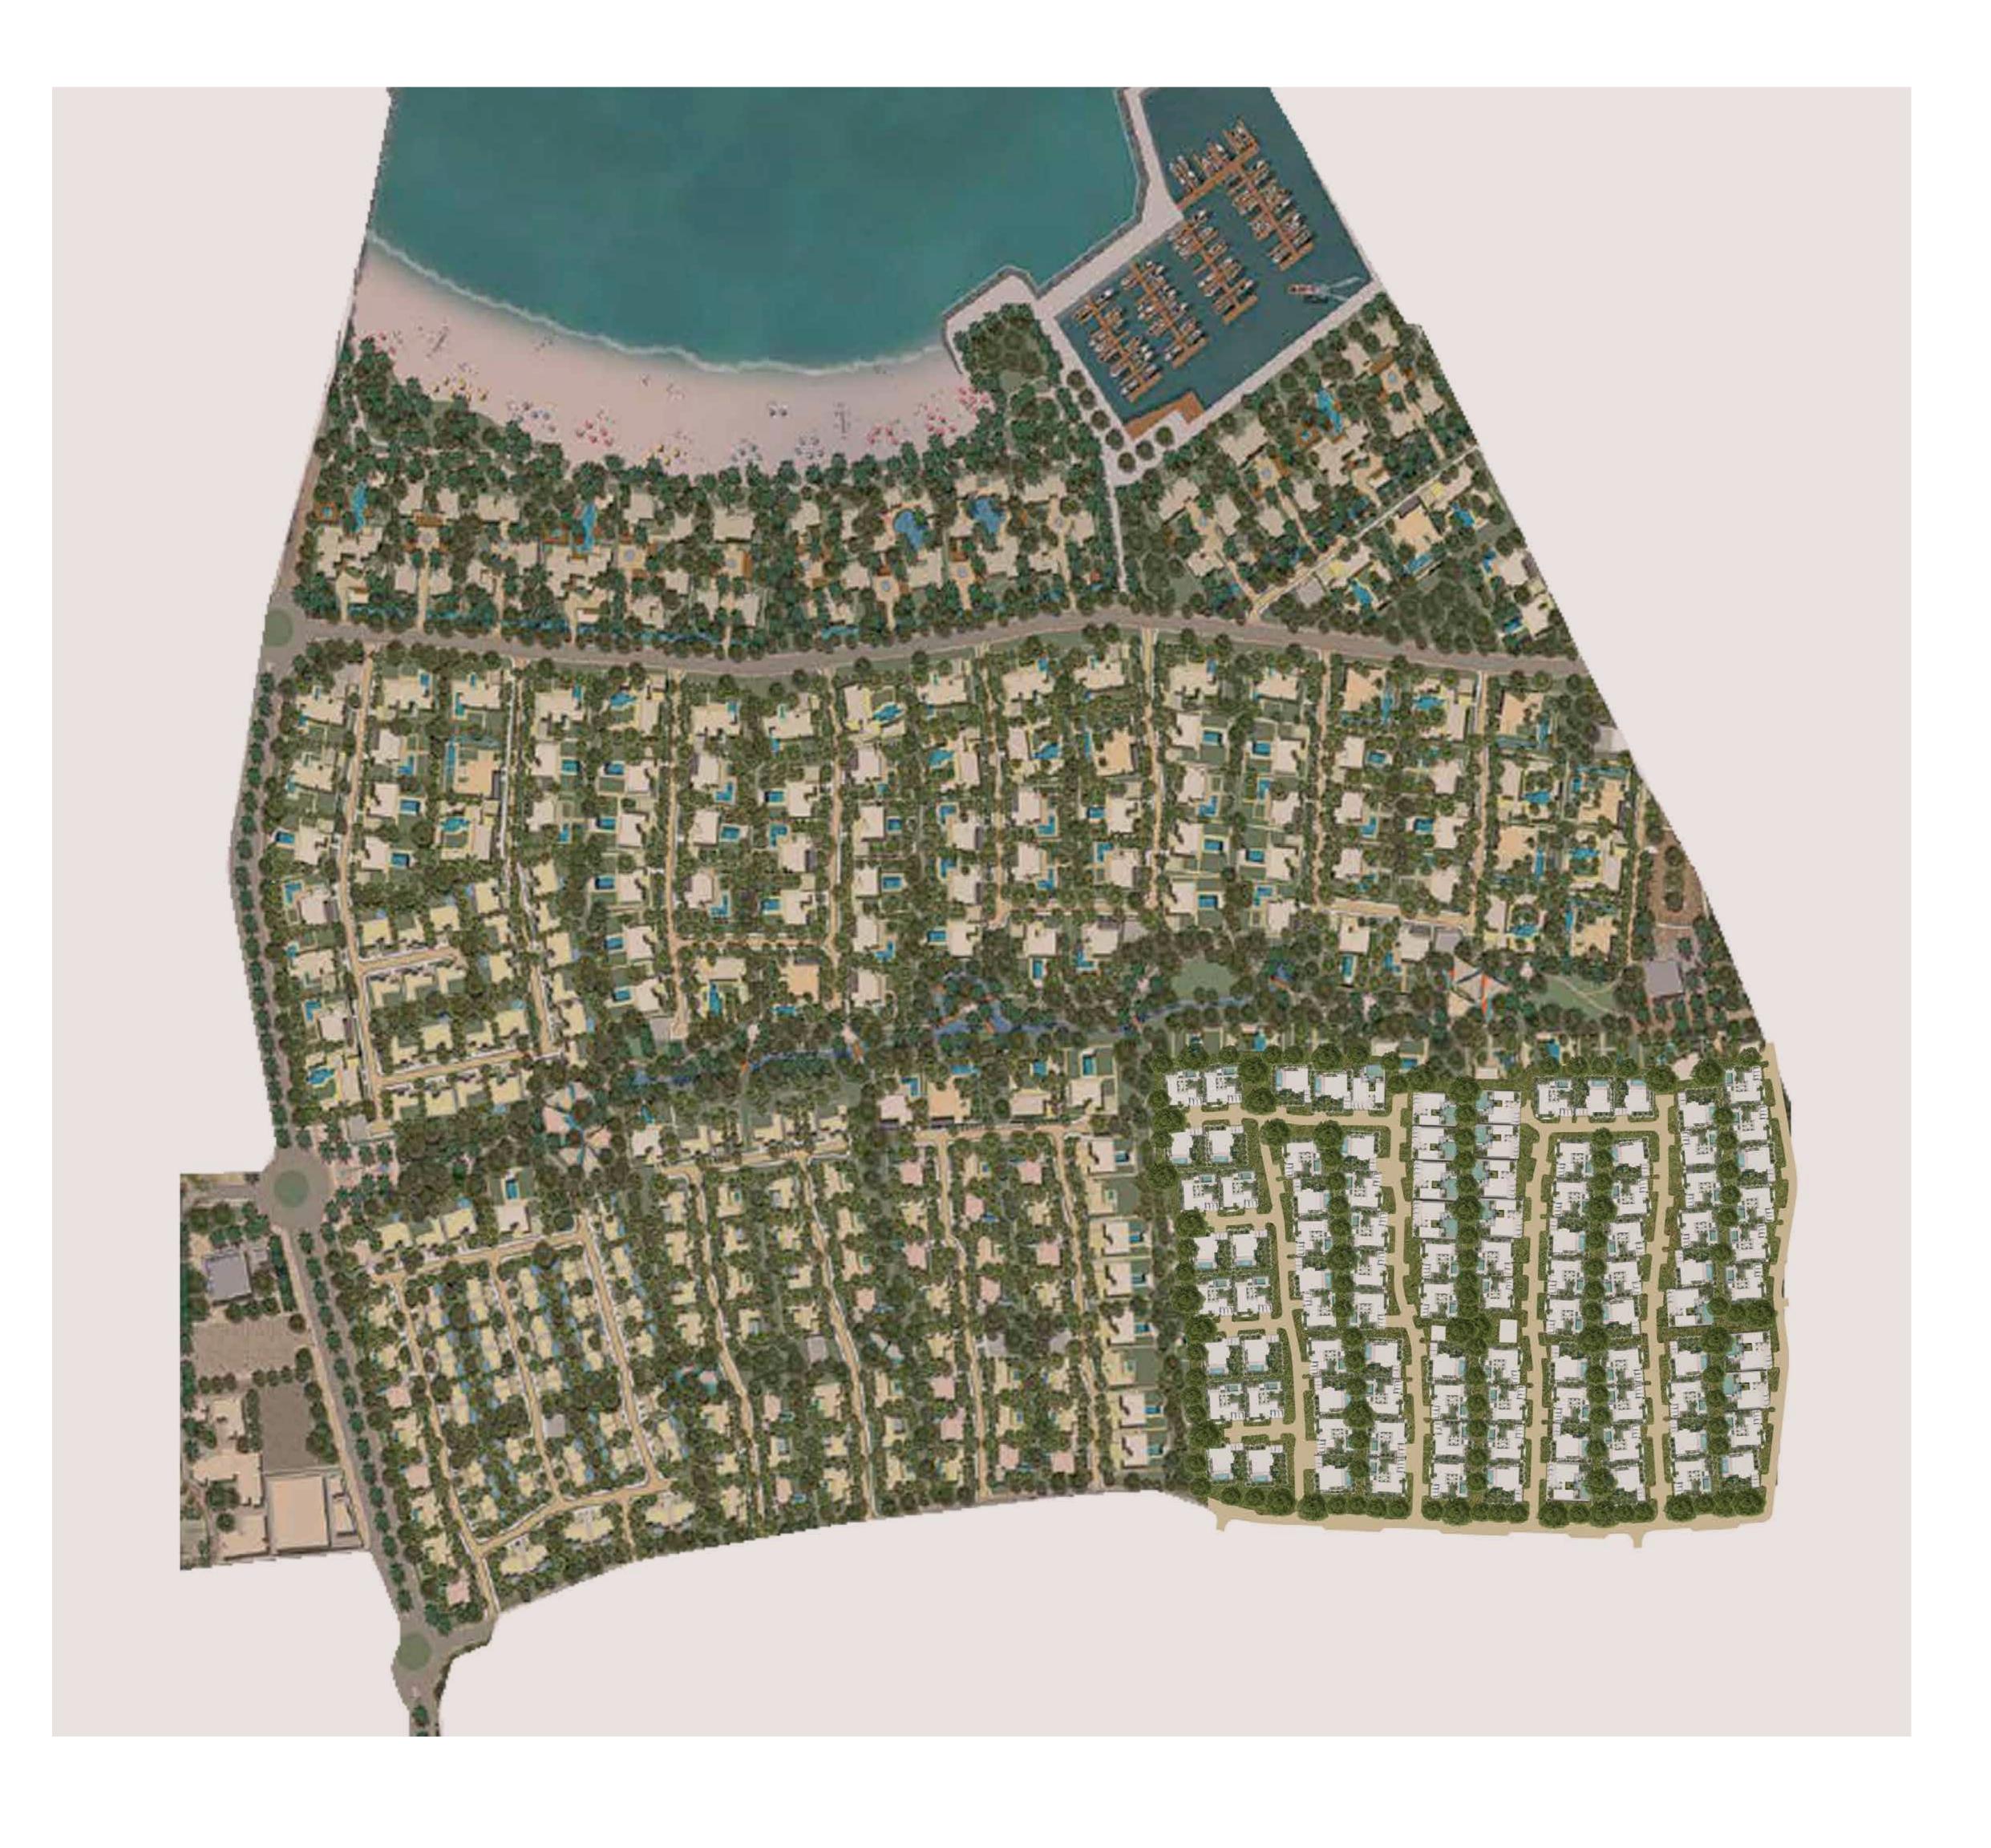

AlJurf Gardens is a natural masterpiece; an intricate tapestry of 500 landscaped plots designed to seamlessly integrate within the natural, raw beauty of AlJurf.

Inspired by local culture, AlJurf Gardens tames the wilderness of its surroundings by introducing refined architecture patterns repeated in different scales to reflect nature's exquisiteness across every topology of homes, gardens and courtyards.

# Aljurf GARDENS NEW PHASE

A world of breathtaking nature meets tranquility. Phase 2 of AlJurf Gardens has now launched with two exquisite villa types, 'Joud' and 'Budoor'. Joud offers 3-bedroom villas which are a work of art, combining elements of traditional architecture with contemporary design. Budoor offers 2-to-5 bedroom villas inspired by our pristine environs and bringing a sense of community to our coastal sanctuary.