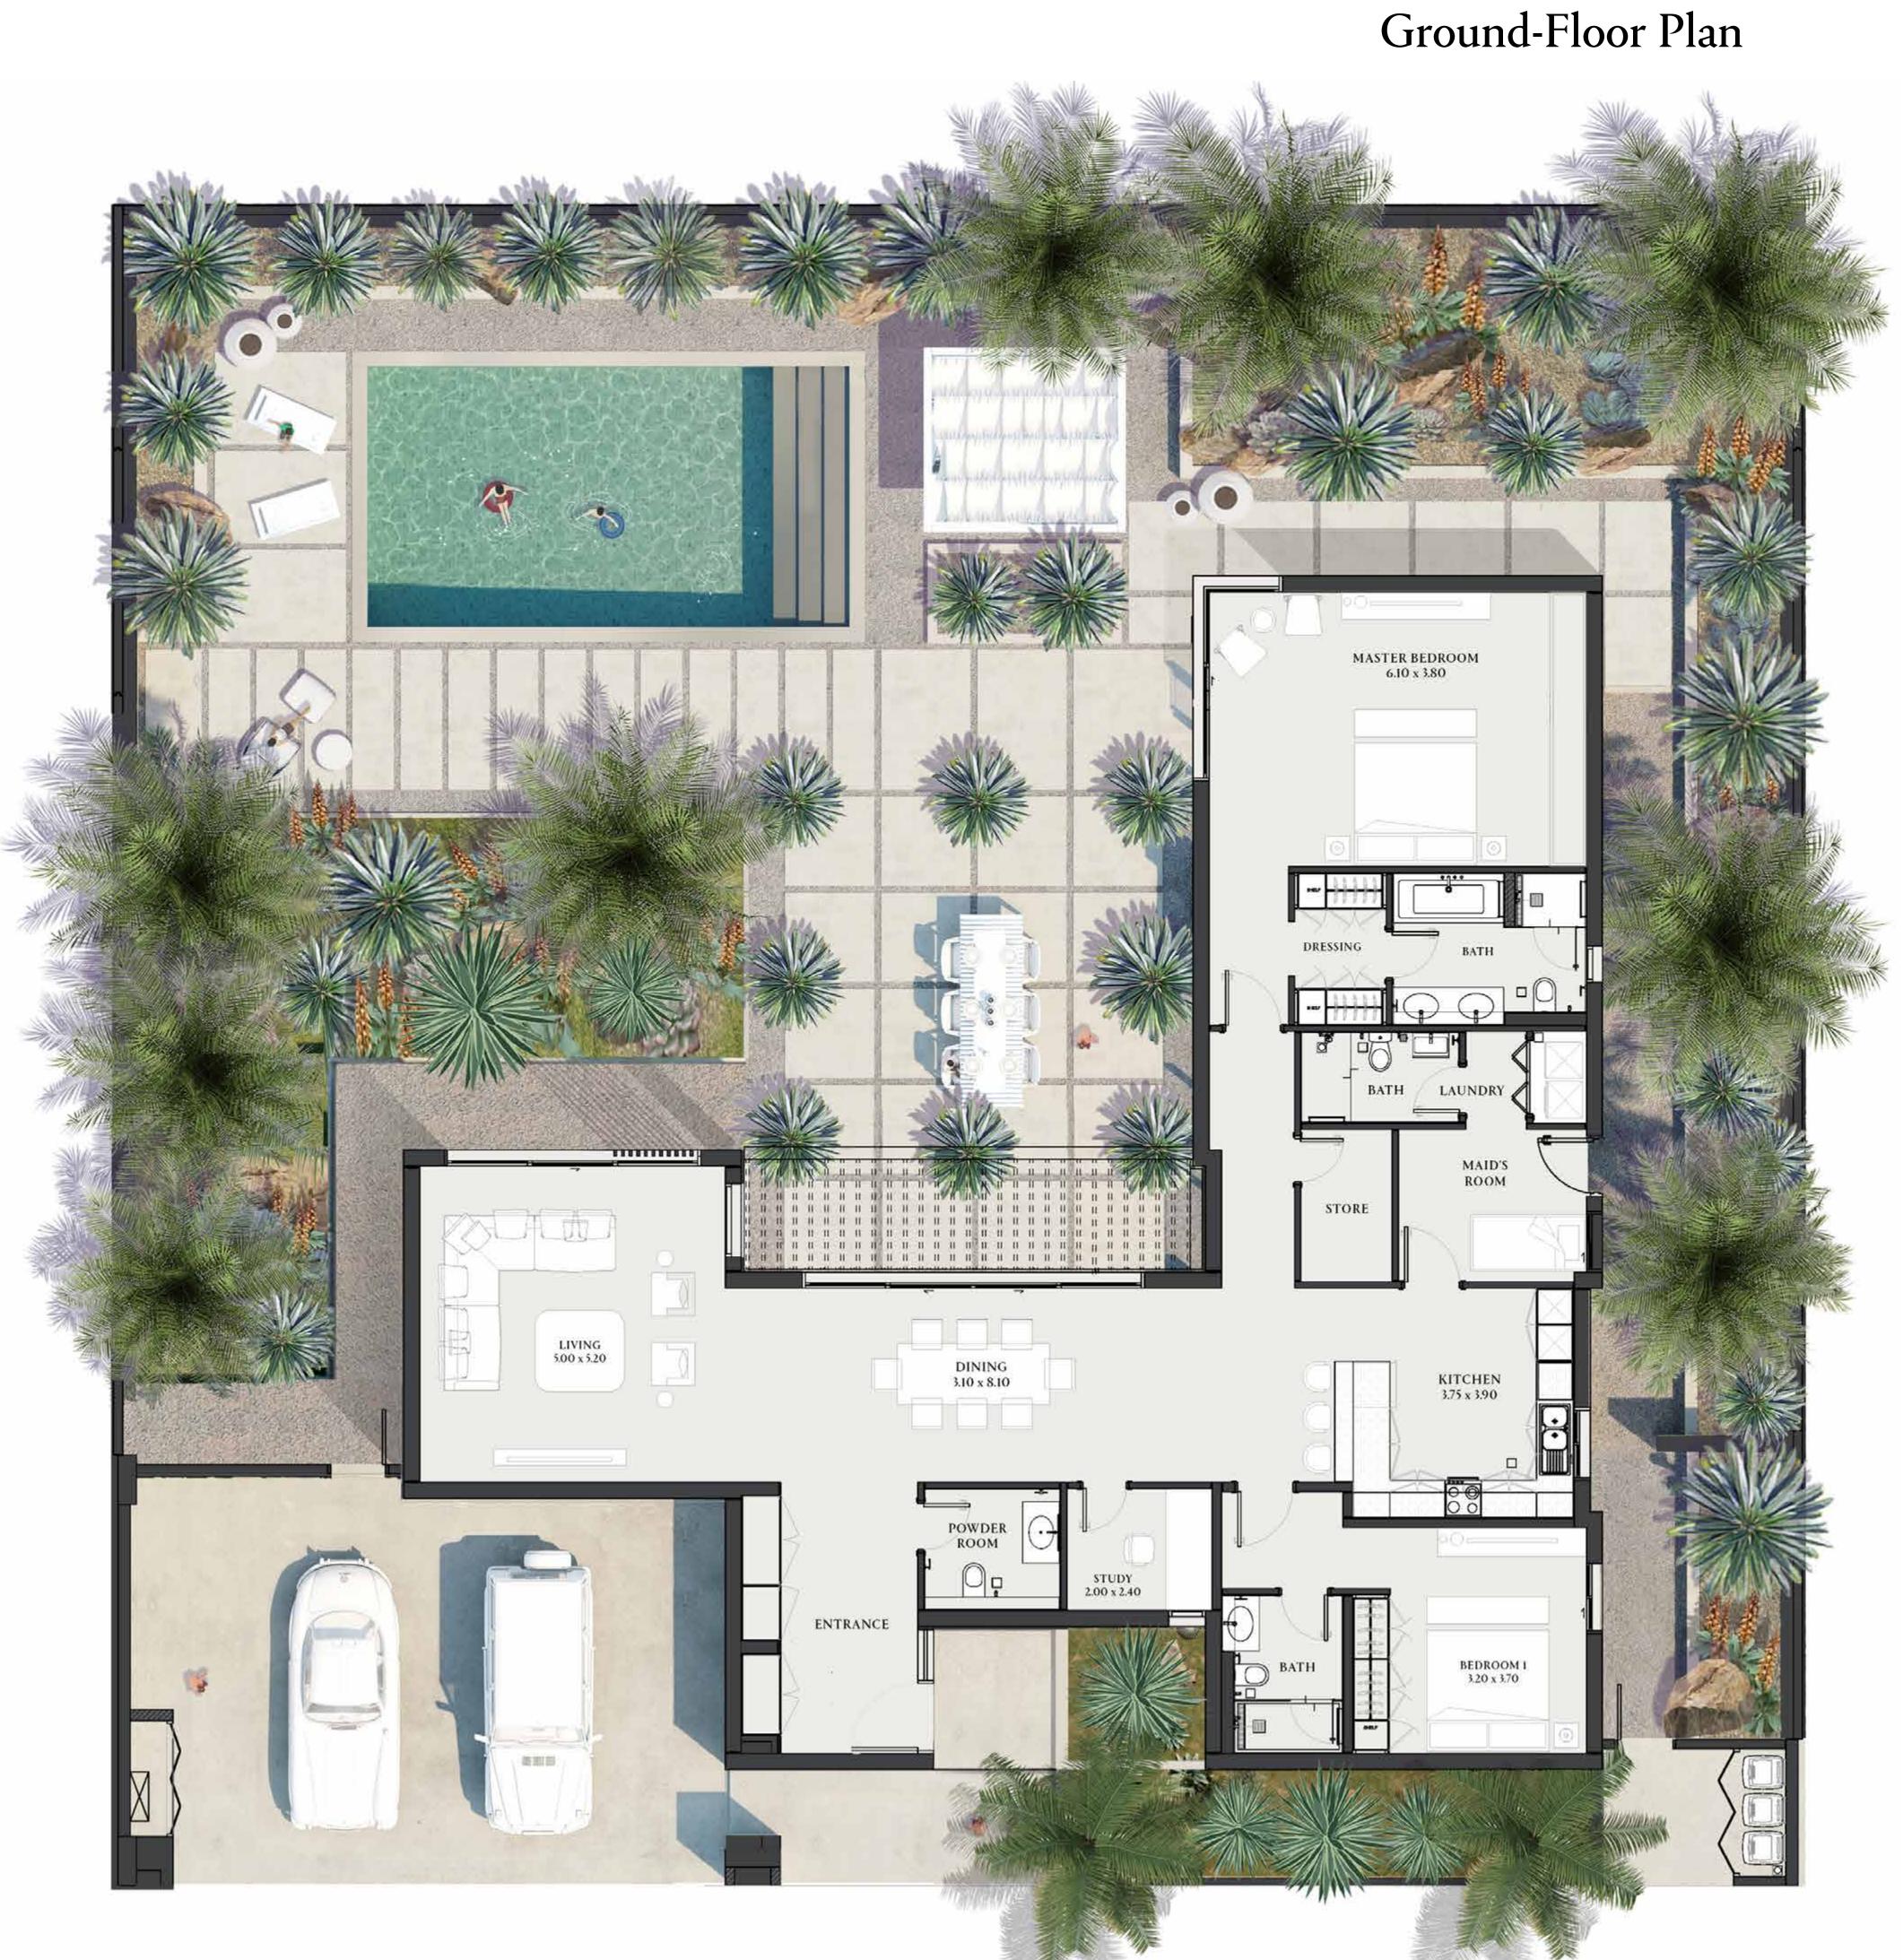

### Ground-Floor Plan

## COMMUNITY CENTERED

BUDOOR VILLAS

Bedroom Villa

| 2 Br Budoor Villa | SQM |
|-------------------|-----|
| Plot Area         | 756 |
| Ground Floor GFA  | 208 |
| Total GFA         | 208 |
| Total BUA         | 275 |