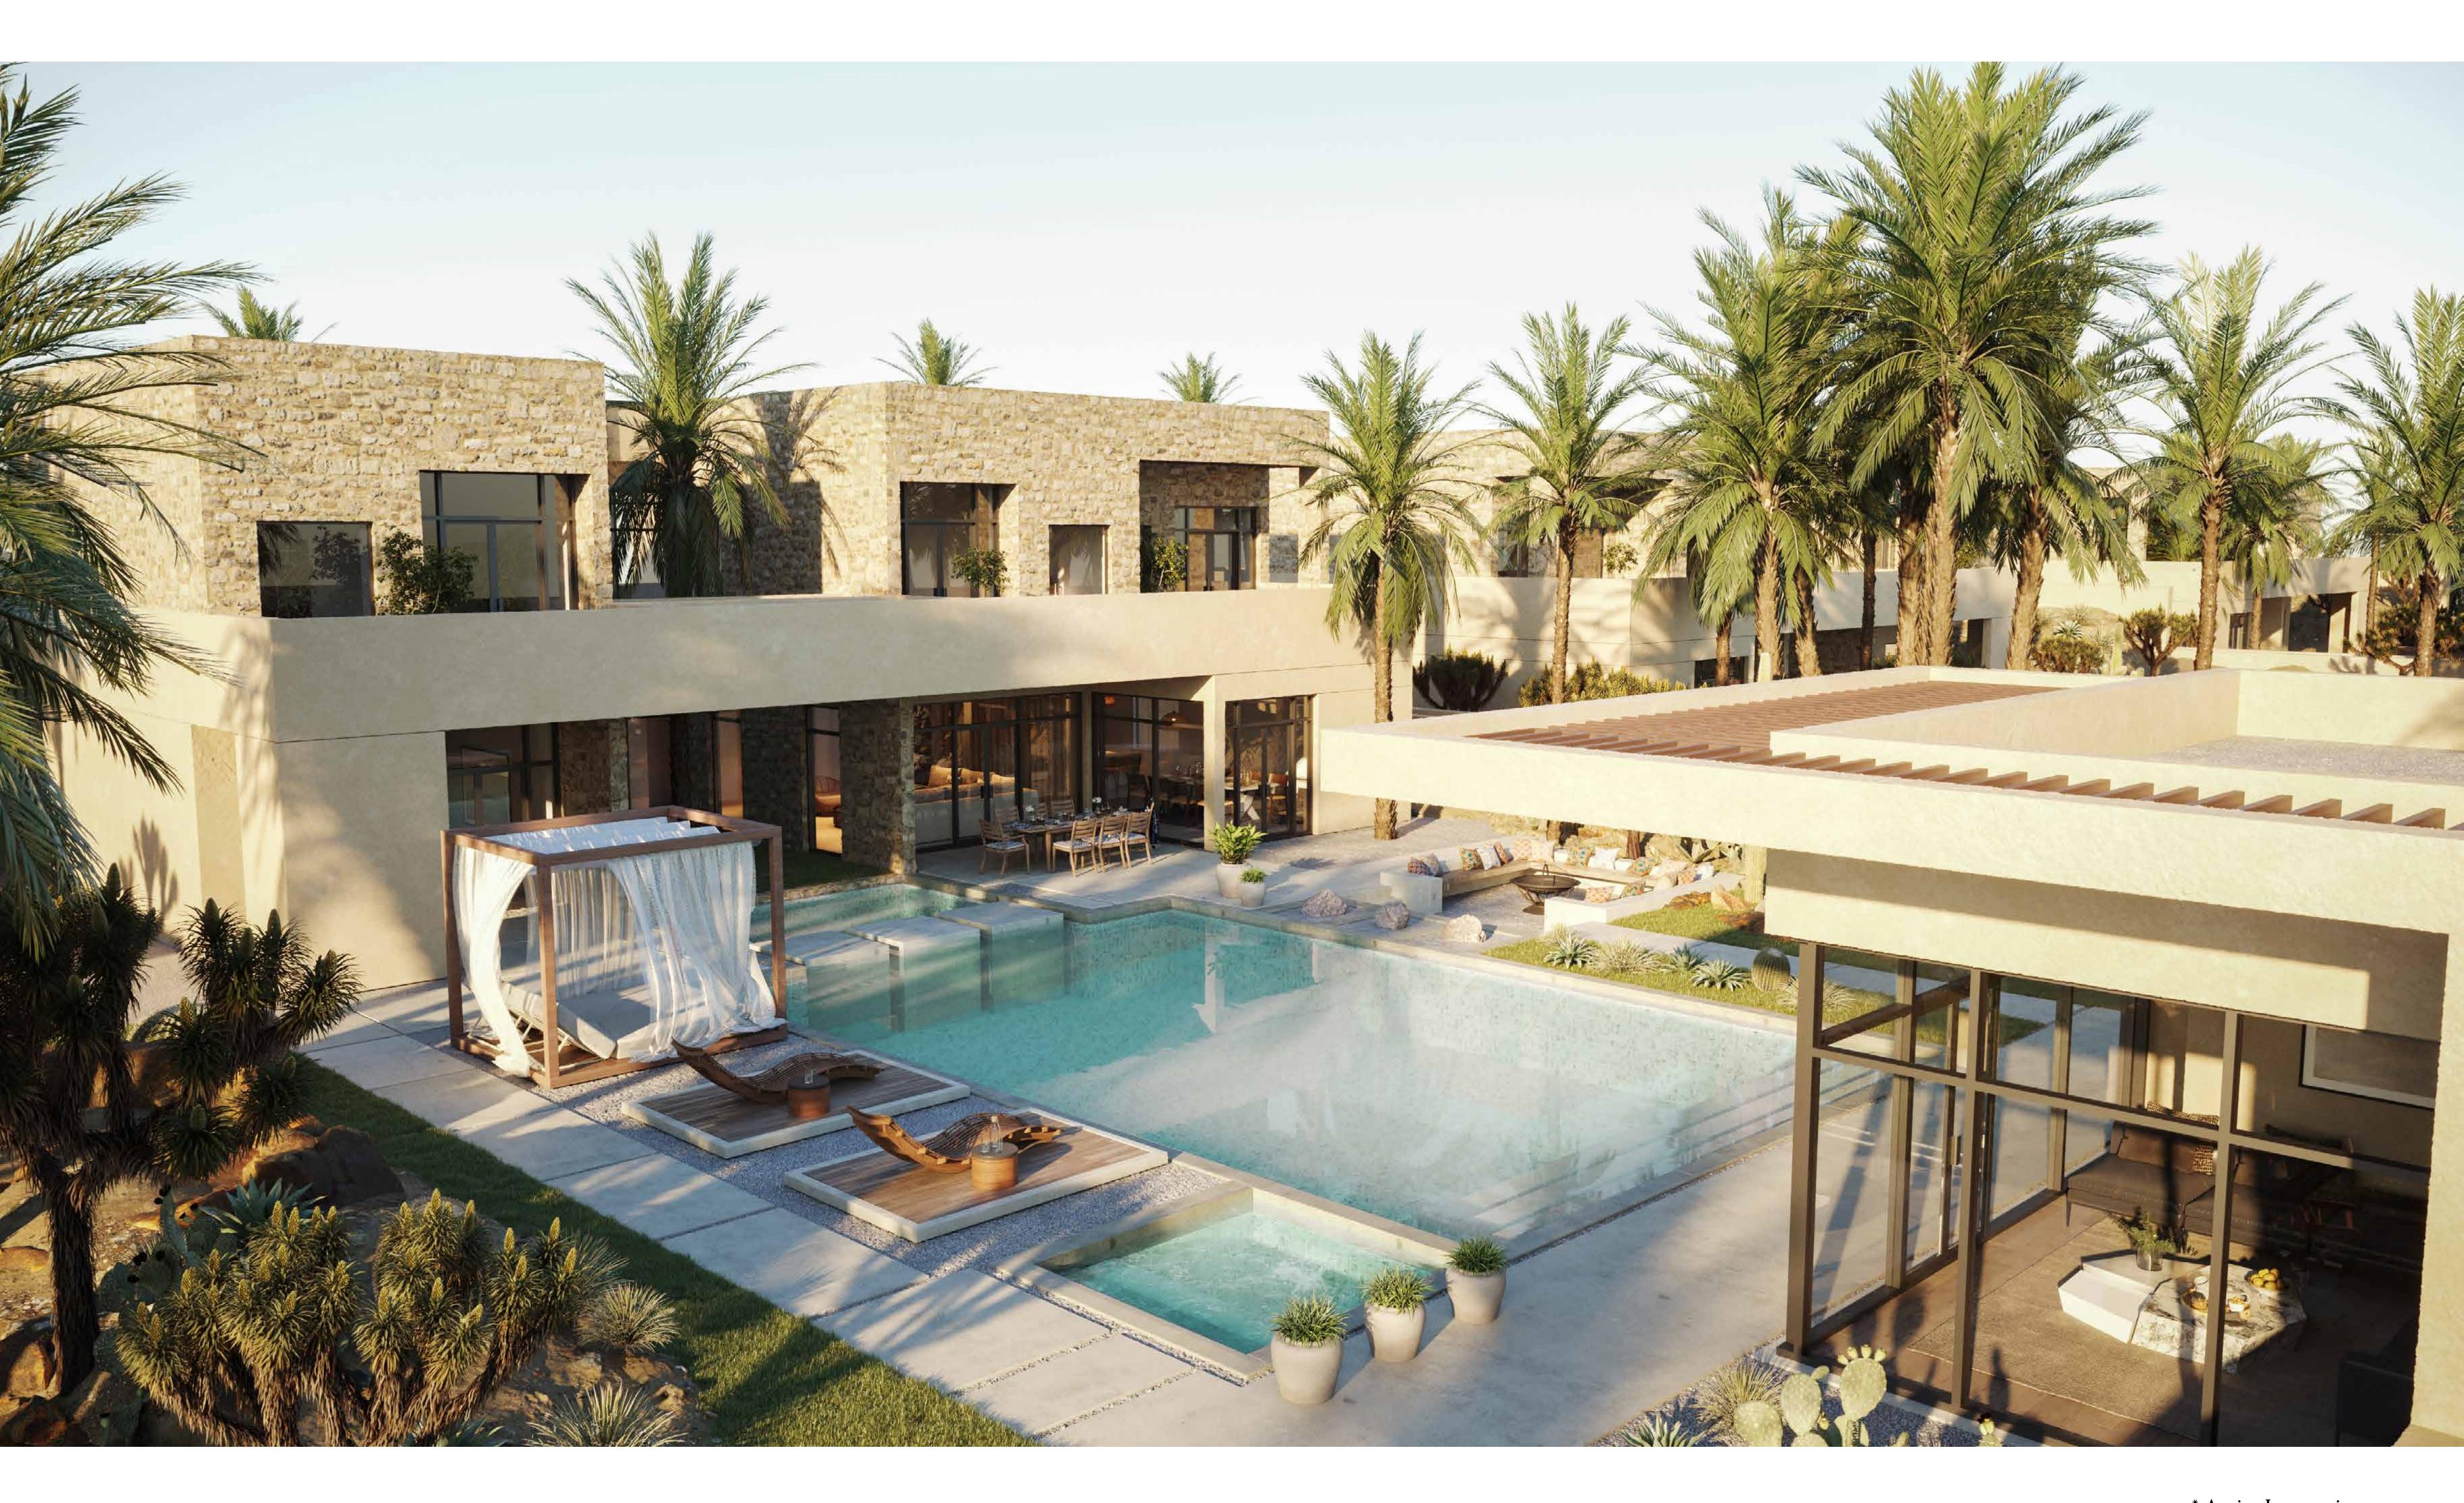

Comfortably nestled on the shores of the beautiful coast of AlJurf and a short walk through the trees and lush greenery lies the private marina, accessible exclusively to the residents of AlJurf Gardens for an actively enriching lifestyle.

AlJurf Gardens has the community at its heart. It boasts a majlis, courtyard architecture, mosques and a community centre; offering a welcoming setting to come together.

AlJurf is a beautiful natural place, a framework for an authentic life. Critical to this is a supportive community that provides social engagement, different from what one finds in the city.

## COMMUNITY CENTERED

BUDOOR VILLAS

Bedroom Villa

| 2 Br Budoor Villa | SQM |
|-------------------|-----|
| Plot Area         | 756 |
| Ground Floor GFA  | 208 |
| Total GFA         | 208 |
| Total BUA         | 275 |