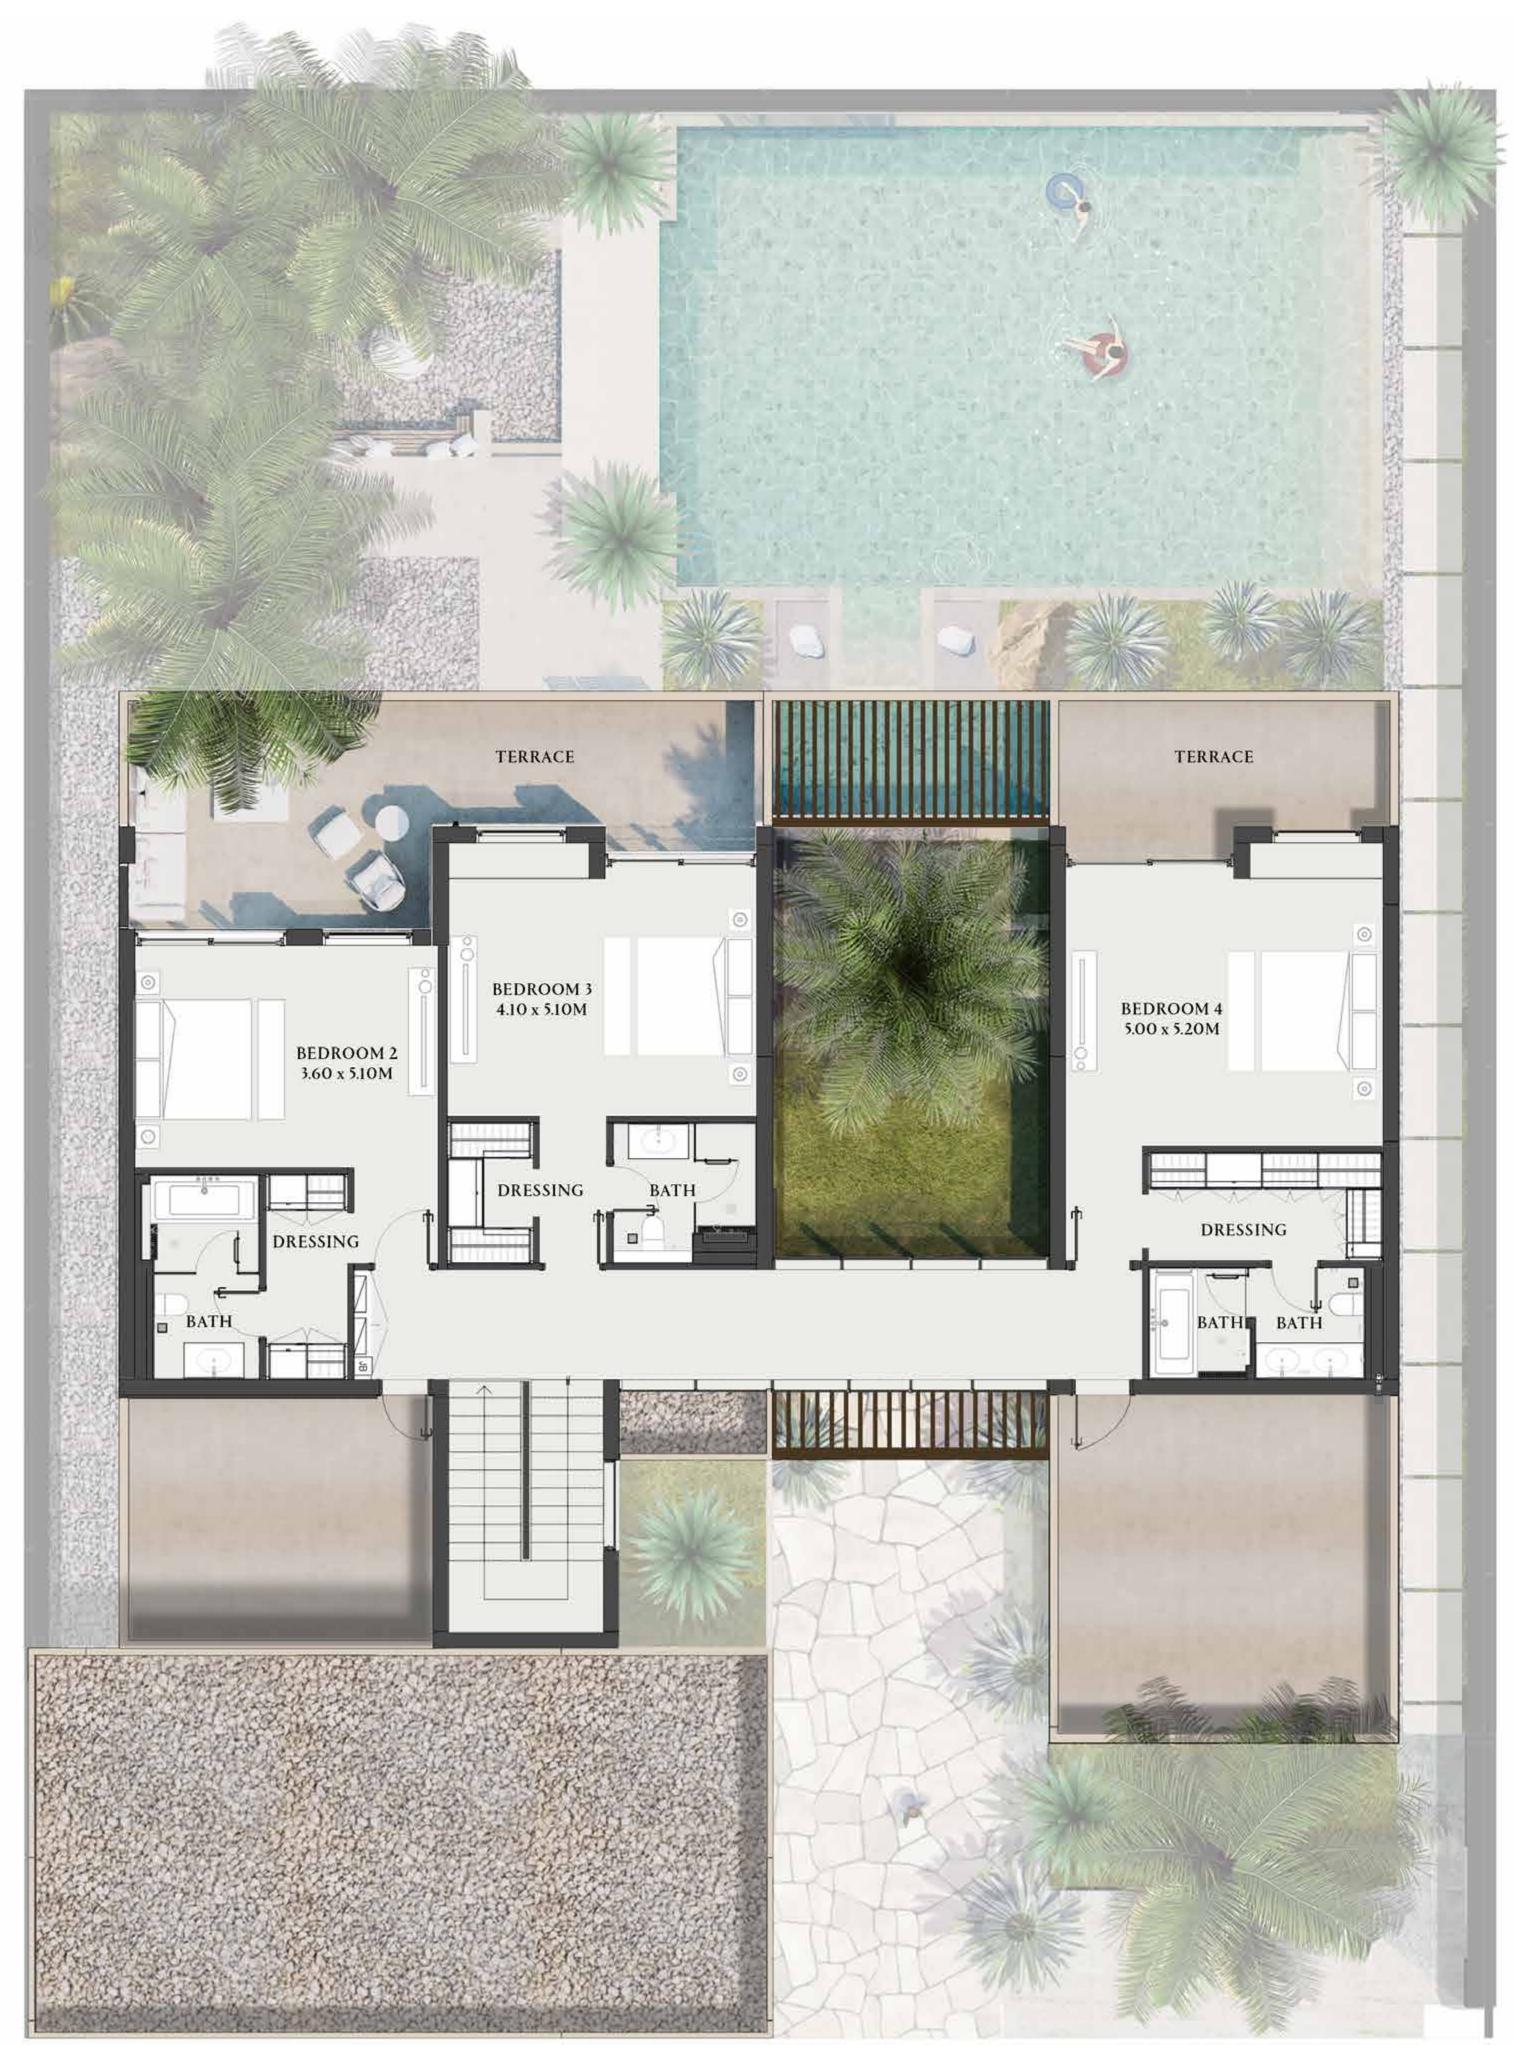

### First-Floor Plan

Bedroom Villa

| 5 <b>5 7</b>      | 4 | 4       |
|-------------------|---|---------|
| 5 Br Budoor Villa |   | SQM     |
| Plot Area Options |   | 785/880 |
| Ground Floor GFA  |   | 239     |
| Fisrt Floor GFA   |   | 157     |
| Total GFA         |   | 396     |
| Total BUA         |   | 618     |

### First-Floor Plan

### First-Floor Plan

al-jurf.com | 800 IMKAN