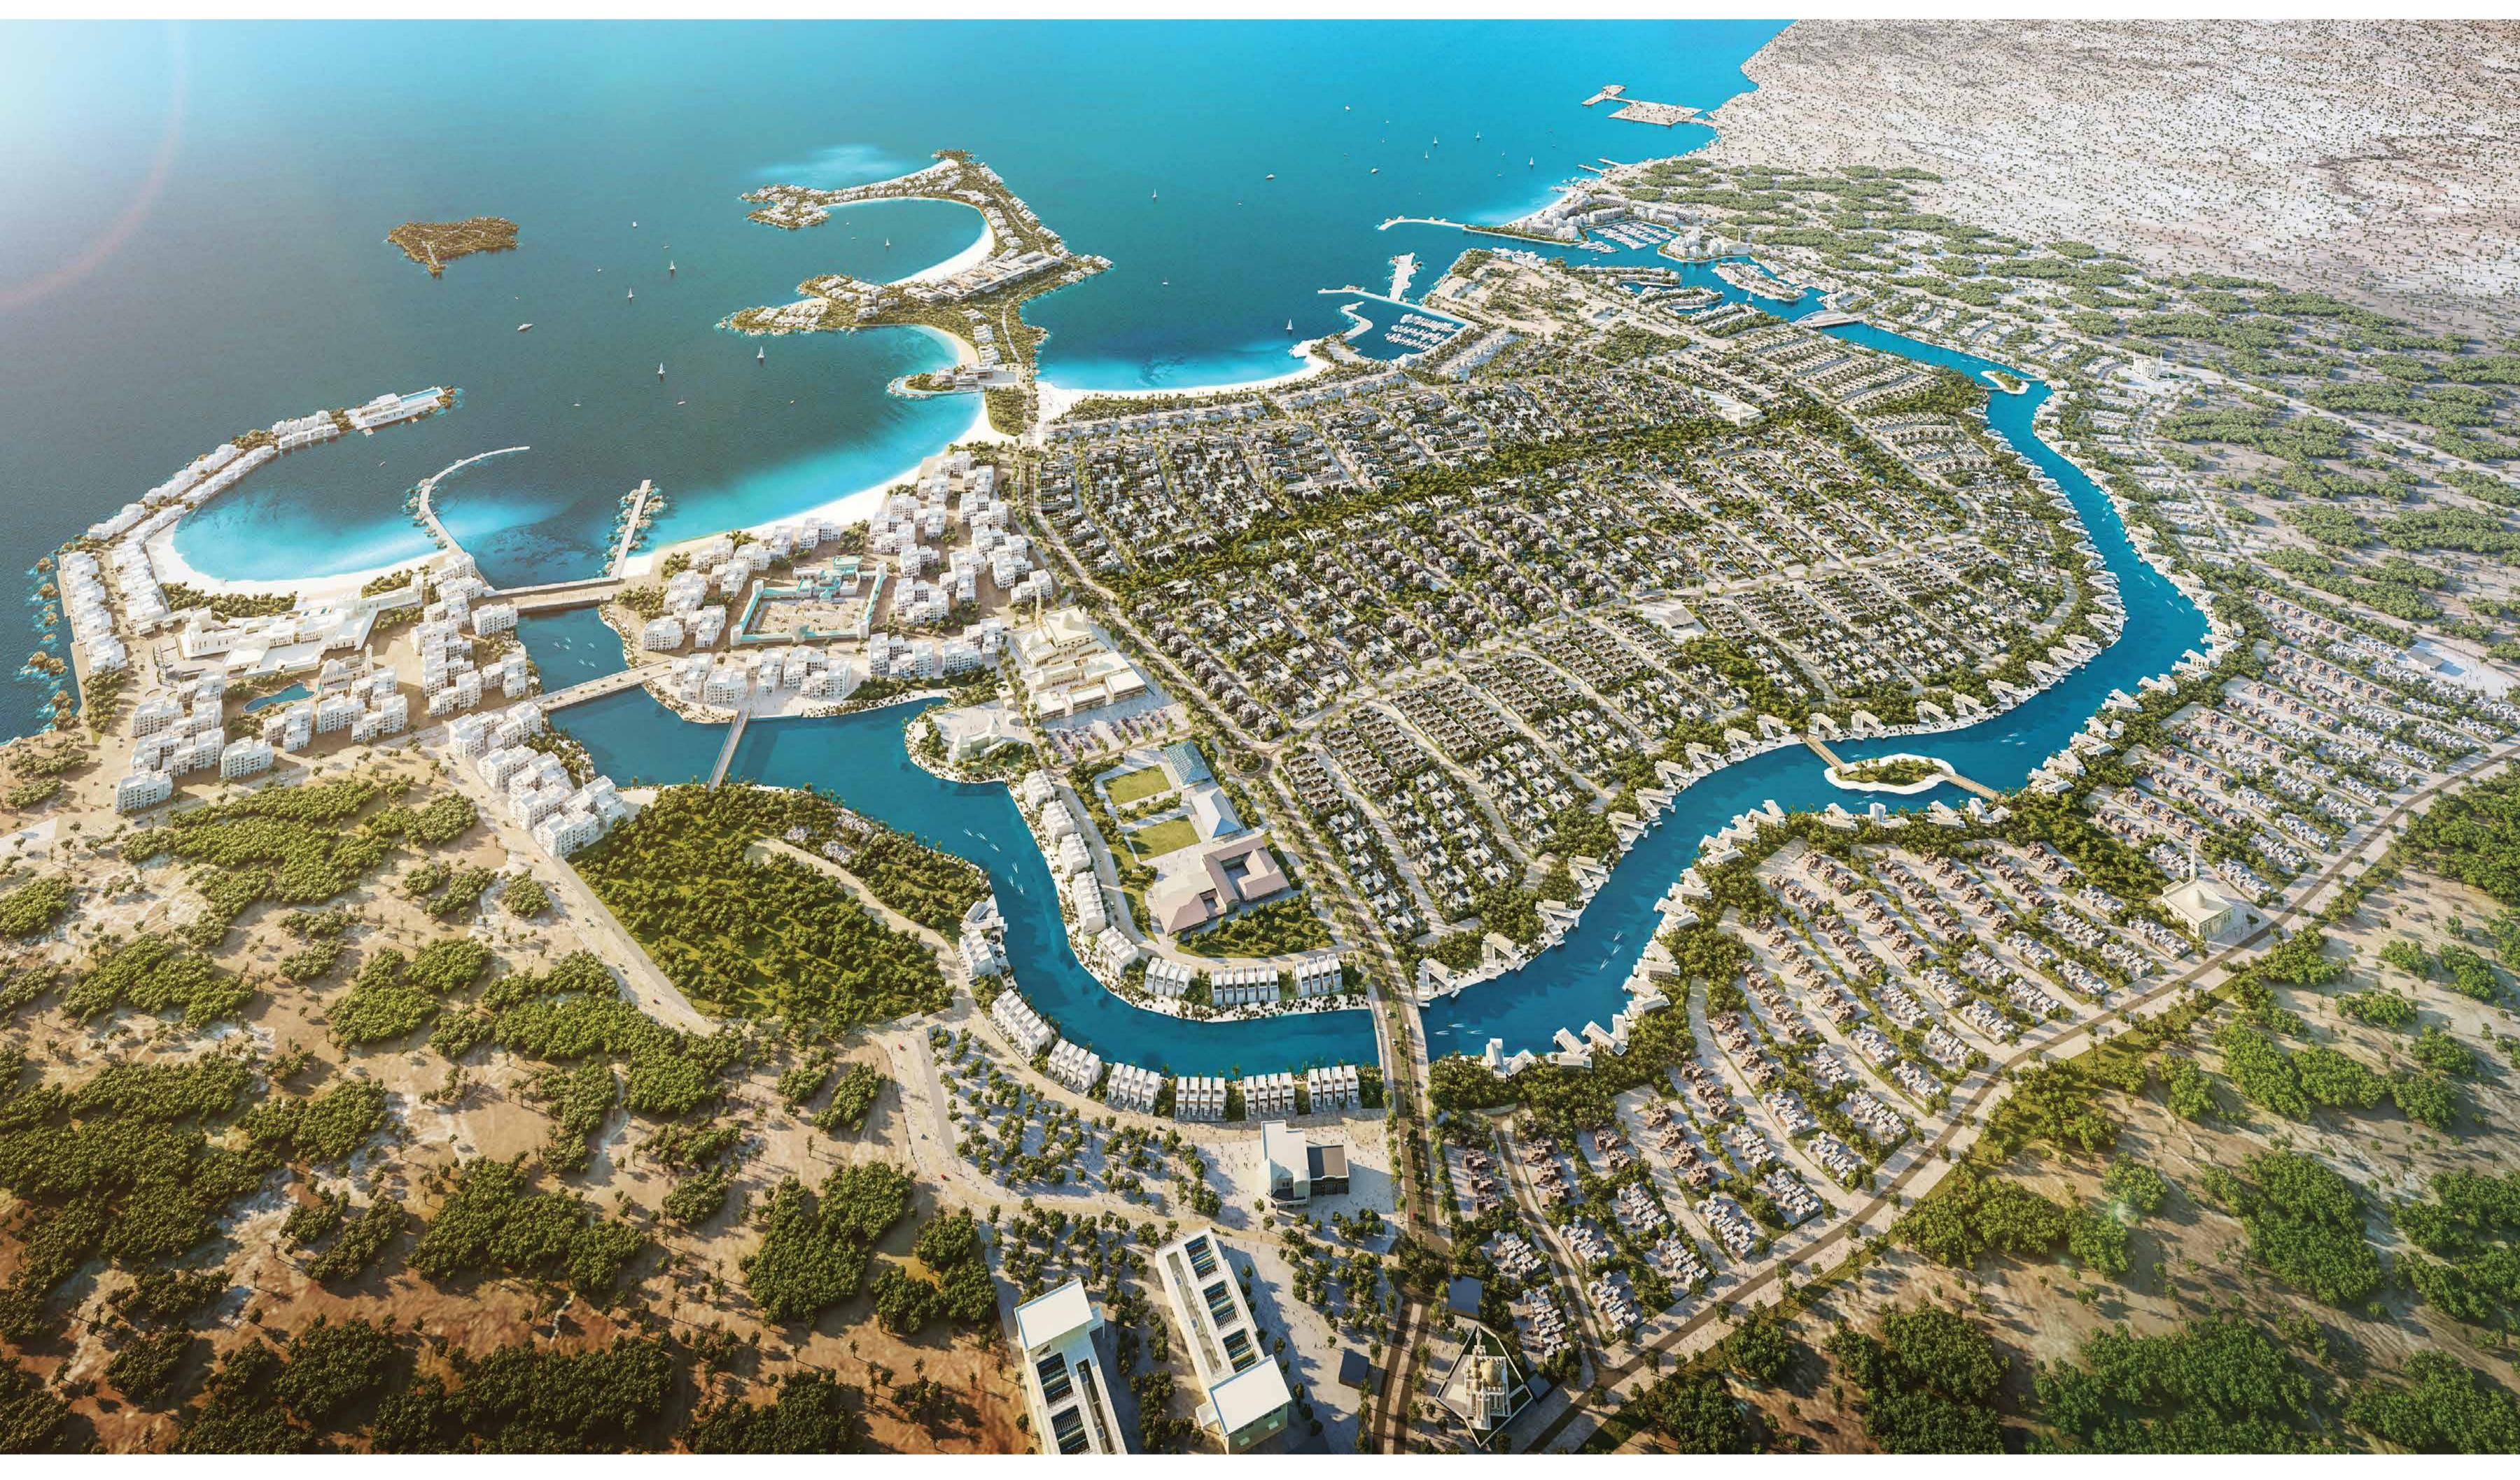

## A L J U R F M A S T E R P L A N

| ΟΙ  | QASR AL JURF                   |
|-----|--------------------------------|
| 02  | JIWAR ALQASR                   |
| 03  | ALJURF GARDENS SIGNATURE PLOTS |
| 04  | SHA EMIRATES WELLNESS CLINIC   |
| 05  | ALJURF GARDENS VILLAS          |
| 06  | ALJURF GARDENS TOWNHOUSES      |
| 07  | CANAL                          |
| 08  | CANAL VILLAS                   |
| 09  | MARSALJURF TOWNHOUSES          |
| ΙΟ  | MARSALJURF RESIDENCES          |
| ΙI  | MARSALJURF PUBLIC MARINA       |
| I 2 | ALJURF GARDENS PRIVATE MARINA  |
| I 3 | JIWAR ALQASR PUBLIC BEACH      |
| I 4 | ALJURF GARDENS PRIVATE BEACH   |
| 15  | NEIGHBOURHOOD CENTRE           |
| 16  | SCHOOL                         |
| I 7 | ALJURF WILDLIFE RESERVE        |
| 18  | UTILITIES PLOT                 |
| 19  | PRIVATE ISLAND                 |
| 20  | BOUTIQUE HOTEL                 |
|     |                                |

## OF ALJURF

AlJurf Gardens is where, decades ago, tens of thousands of trees were planted to create a green haven in the desert of Abu Dhabi.

Even the name has an aura—it is possible at once to lose and to find yourself among the trees and natural landscape, following a path that leads from the thoughtfully interwoven coastal ranches to the private and secluded beach.

AlJurf Gardens is a natural masterpiece; an intricate tapestry of 500 landscaped plots designed to seamlessly integrate within the natural, raw beauty of AlJurf.

Inspired by local culture, AlJurf Gardens tames the wilderness of its surroundings by introducing refined architecture patterns repeated in different scales to reflect nature's exquisiteness across every topology of homes, gardens and courtyards.