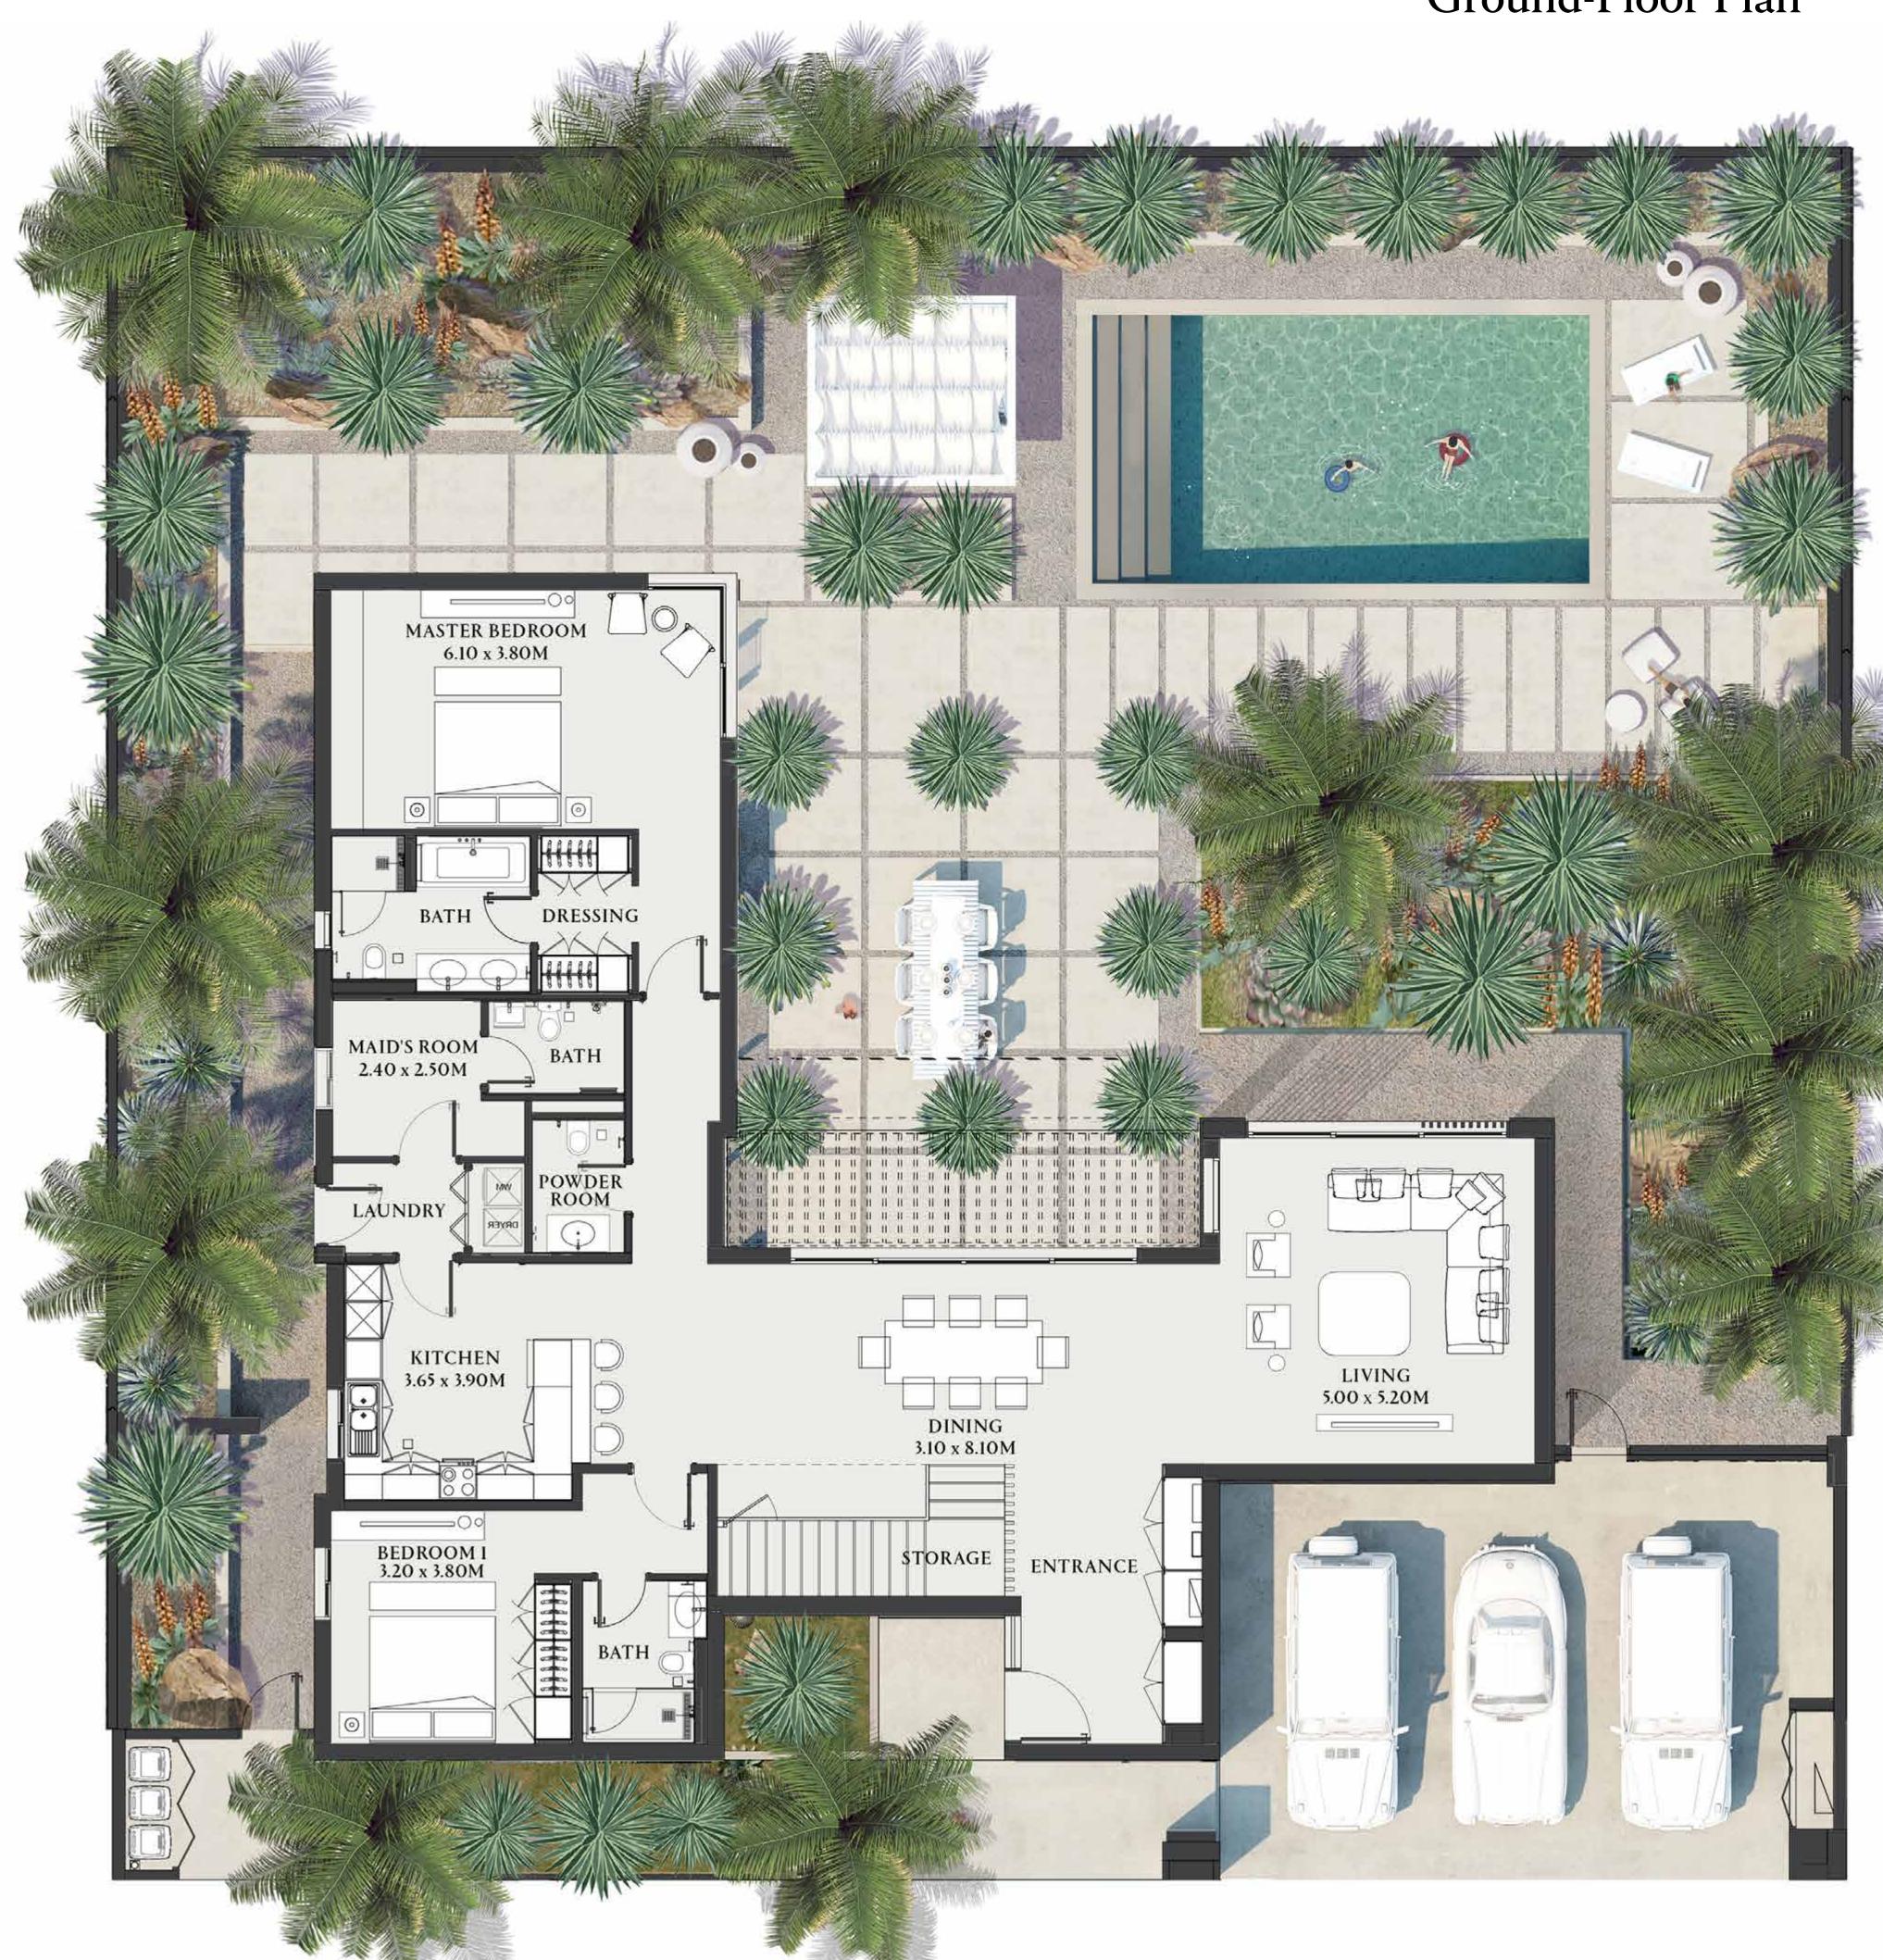

### Ground-Floor Plan

### First-Floor Plan

Bedroom Villa

| 5 <b>5 7</b>      | 4 | 4       |
|-------------------|---|---------|
| 5 Br Budoor Villa |   | SQM     |
| Plot Area Options |   | 785/880 |
| Ground Floor GFA  |   | 239     |
| Fisrt Floor GFA   |   | 157     |
| Total GFA         |   | 396     |
| Total BUA         |   | 618     |