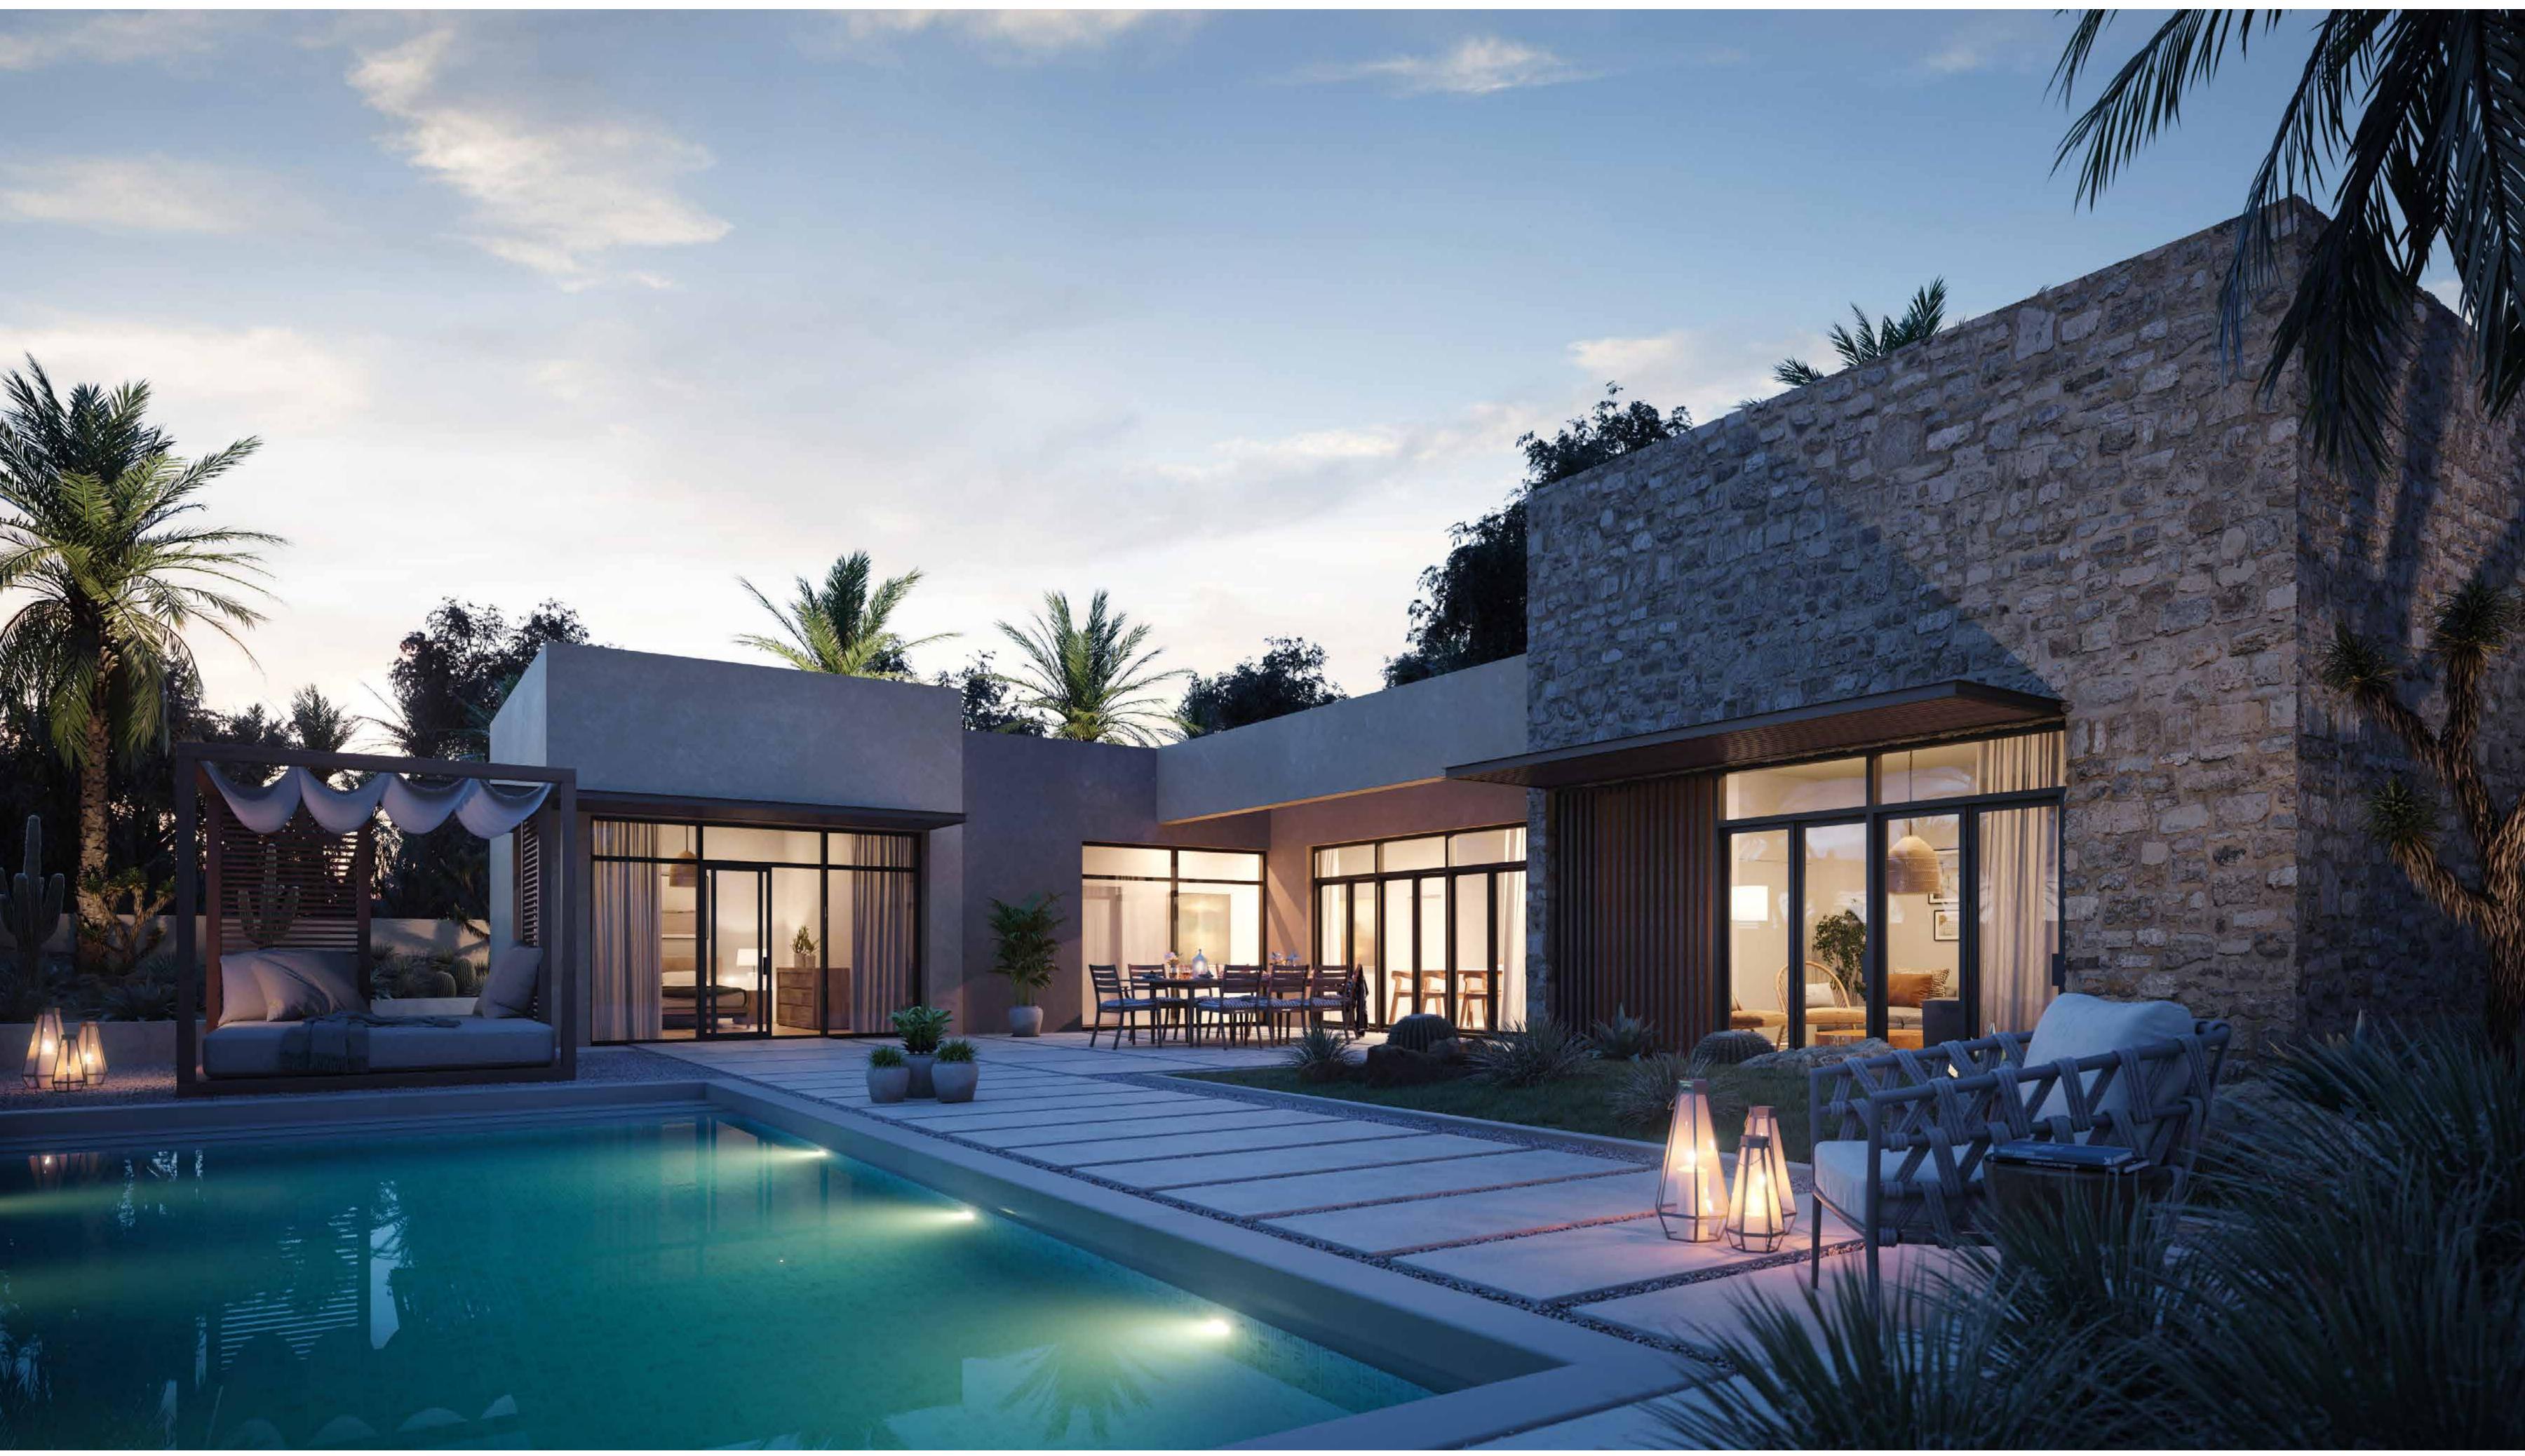

# Aljurf GARDENS NEW PHASE

A world of breathtaking nature meets tranquility. Phase 2 of AlJurf Gardens has now launched with two exquisite villa types, 'Joud' and 'Budoor'. Joud offers 3-bedroom villas which are a work of art, combining elements of traditional architecture with contemporary design. Budoor offers 2-to-5 bedroom villas inspired by our pristine environs and bringing a sense of community to our coastal sanctuary.

## COMMUNITY CENTERED

BUDOOR VILLAS

Bedroom Villa

| 2 Br Budoor Villa | SQM |
|-------------------|-----|
| Plot Area         | 756 |
| Ground Floor GFA  | 208 |
| Total GFA         | 208 |
| Total BUA         | 275 |