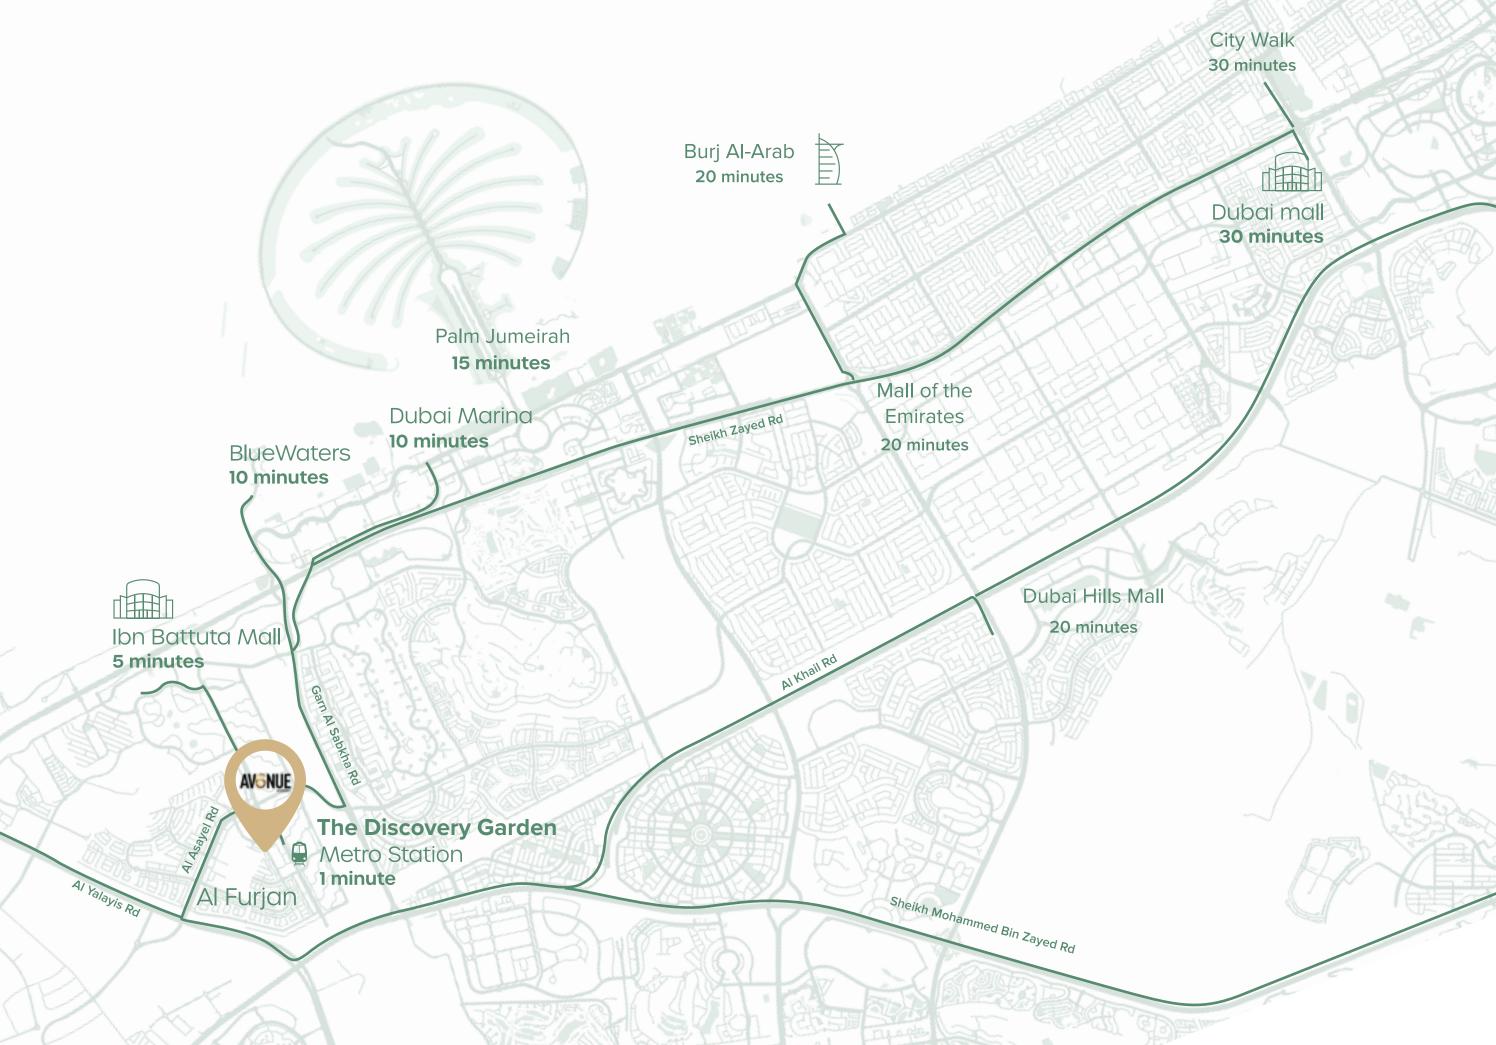

# Esteemed and Distinguished Location

| Discovery Garden Metro Station                             | 1 min.   |
|------------------------------------------------------------|----------|
| Ibn Battuta Mall                                           | 5 mins.  |
| Dubai Marina & Bluewaters                                  | 10 mins. |
| <ul> <li>Dubai Mall and Downtown Dubai</li> </ul>          | 30 mins. |
| Palm Jumeirah                                              | 15 mins. |
| <ul> <li>Al Maktoum International Airport (DWC)</li> </ul> | 20 mins. |
| Burj Al-Arab                                               | 20 mins. |
| Dubai Hills Mall                                           | 20 mins. |
| <ul> <li>Mall of the Emirates</li> </ul>                   | 20 mins. |
| City Walk                                                  | 30 mins. |
|                                                            |          |