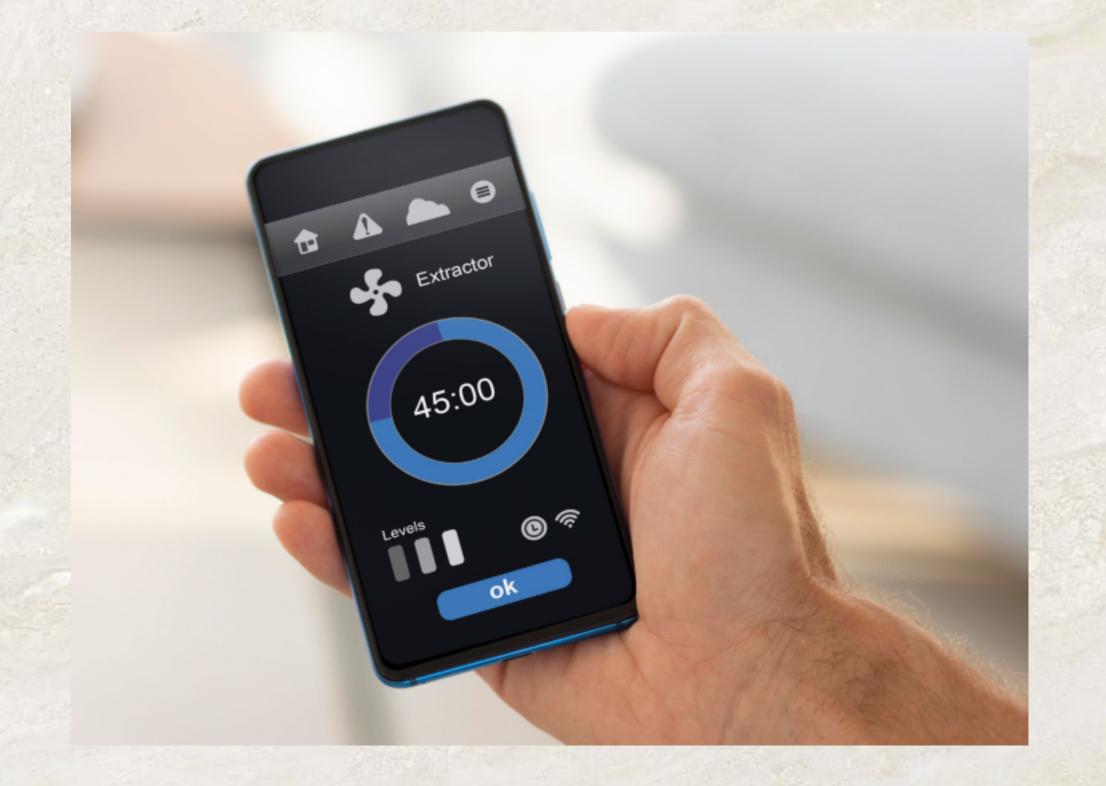

#### Smart Home Automation

- Stunning City and Dubai Skyline view
- Fitted out with Italian manufactured brands
- Floor-to-ceiling 3.2 meter and double height reception
- Built-in Siemens kitchen appliances
- Branded Tooy chandeliers
- Golden finish accessories
- Chiller free
- Secure G + 1 Podium parking + 10 residential floors
- Contemporary classic design
- Latest gym equipment from Technogym
- 24/7 security
- Smart home automation