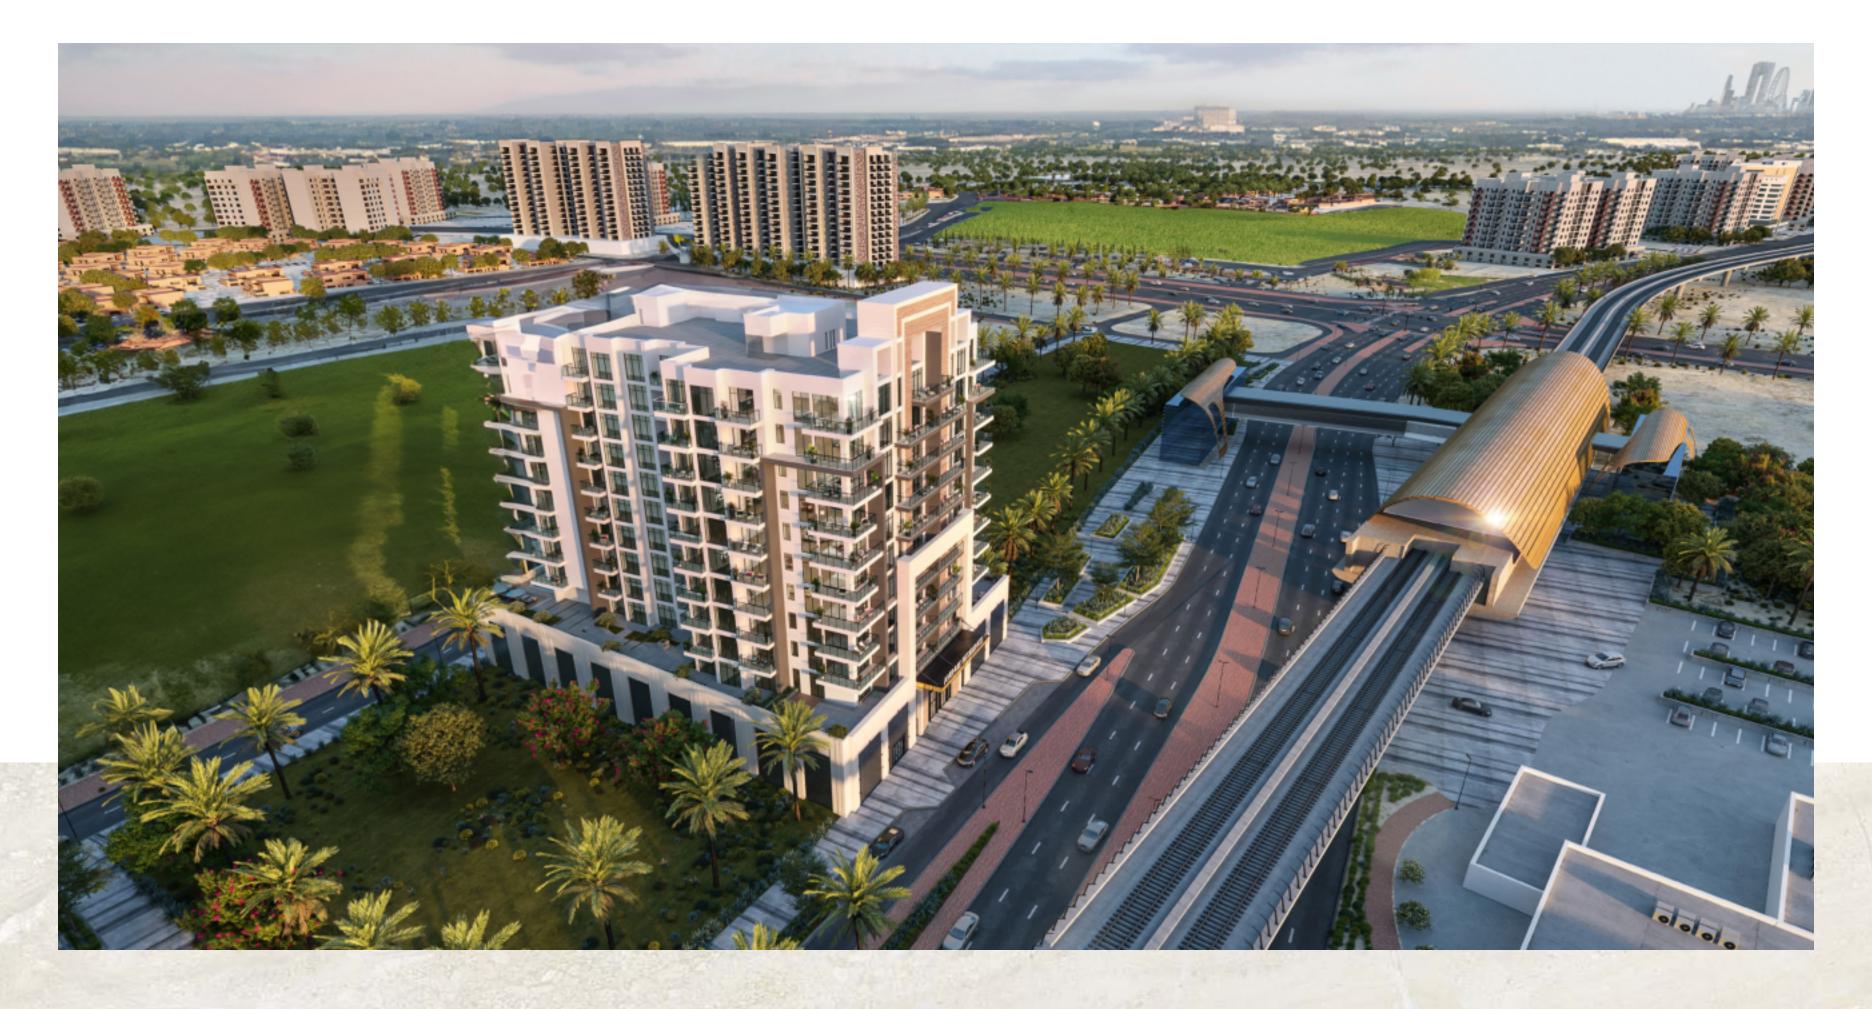

# Esteemed and Distinguished Location

| Discovery Garden Metro Station                             | 1 min.   |
|------------------------------------------------------------|----------|
| Ibn Battuta Mall                                           | 5 mins.  |
| Dubai Marina & Bluewaters                                  | 10 mins. |
| <ul> <li>Dubai Mall and Downtown Dubai</li> </ul>          | 30 mins. |
| Palm Jumeirah                                              | 15 mins. |
| <ul> <li>Al Maktoum International Airport (DWC)</li> </ul> | 20 mins. |
| Burj Al-Arab                                               | 20 mins. |
| Dubai Hills Mall                                           | 20 mins. |
| <ul> <li>Mall of the Emirates</li> </ul>                   | 20 mins. |
| City Walk                                                  | 30 mins. |
|                                                            |          |

# Project Features

storey luxury apartments building located at the heart of Al Furjan area G + 1P + 10 floors

| UNIT - Type  | Size Range Sq. Ft.     | No. of units |
|--------------|------------------------|--------------|
| 1 BHK        | 818 sqft to 1954 sqft  | 30           |
| 2 BHK + MAID | 1237 sqft to 2161 sqft | 56           |
| 3 BHK + MAID | 1979 sqft to 2827 sqft | 10           |

#### Urban Expansion

A symphony of urban planning: Al Furjan area's unparalleled residential offering.