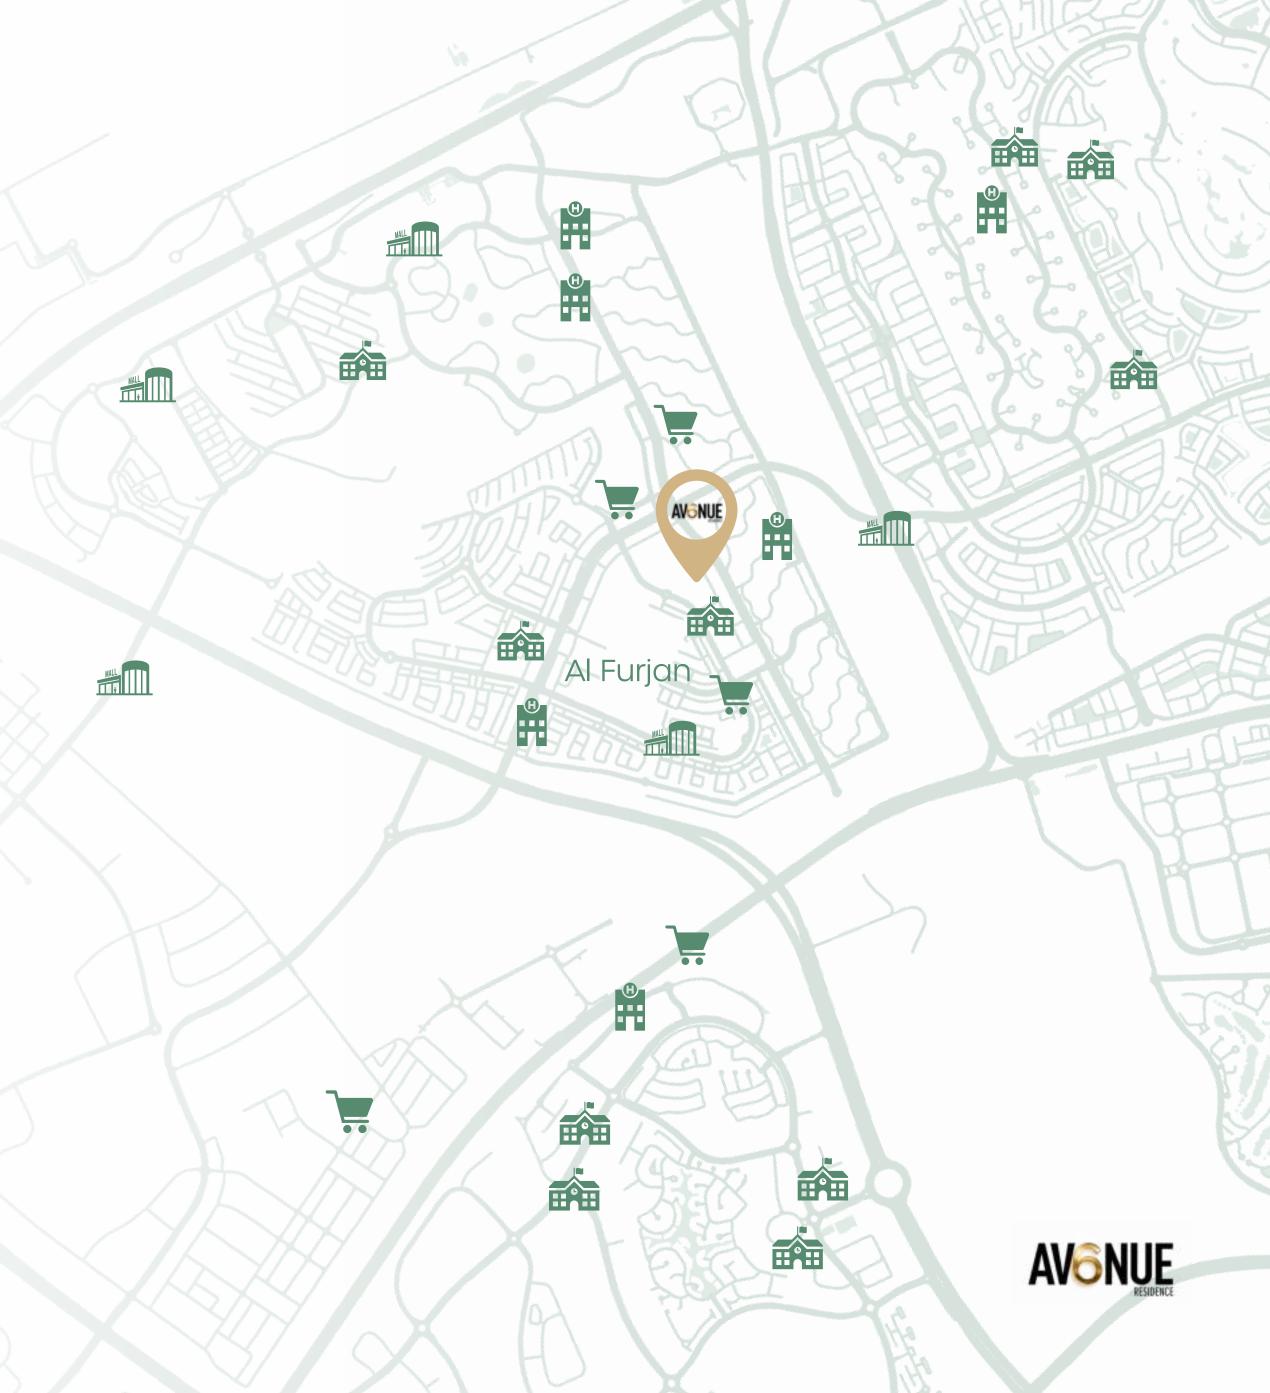

#### Attractions & Facilities

- The Pavilion
- Ibn Battuta Mall
- Xpo Mall
- Grand Mini Mall, Jebel Ali
- Shoppers Mall
- Jebel Ali Mall
- Festival Plaza
- Centrepoint Store

- Advanced Care Oncology
- NMC Speciality Hospital
- Life Medical Centre
- Aster Clinic
- Medcare Medical Centre
- Mediclinic Meadows

- Chubby Cheeks Nursery
- The Arbor School
- Nibras Int. School
- Arcadia Global School
- Bright Riders School
- DPS School
- Dubai British School
- Emirates International School-Meadows
- Dubai International Academy
- Dove Green
- Durham School Dubai

- Carrefour
- Spinneys
- West Zone
- Central Hypermarket
- Emerald Minimart
- Zabeel Oasis Supermarket