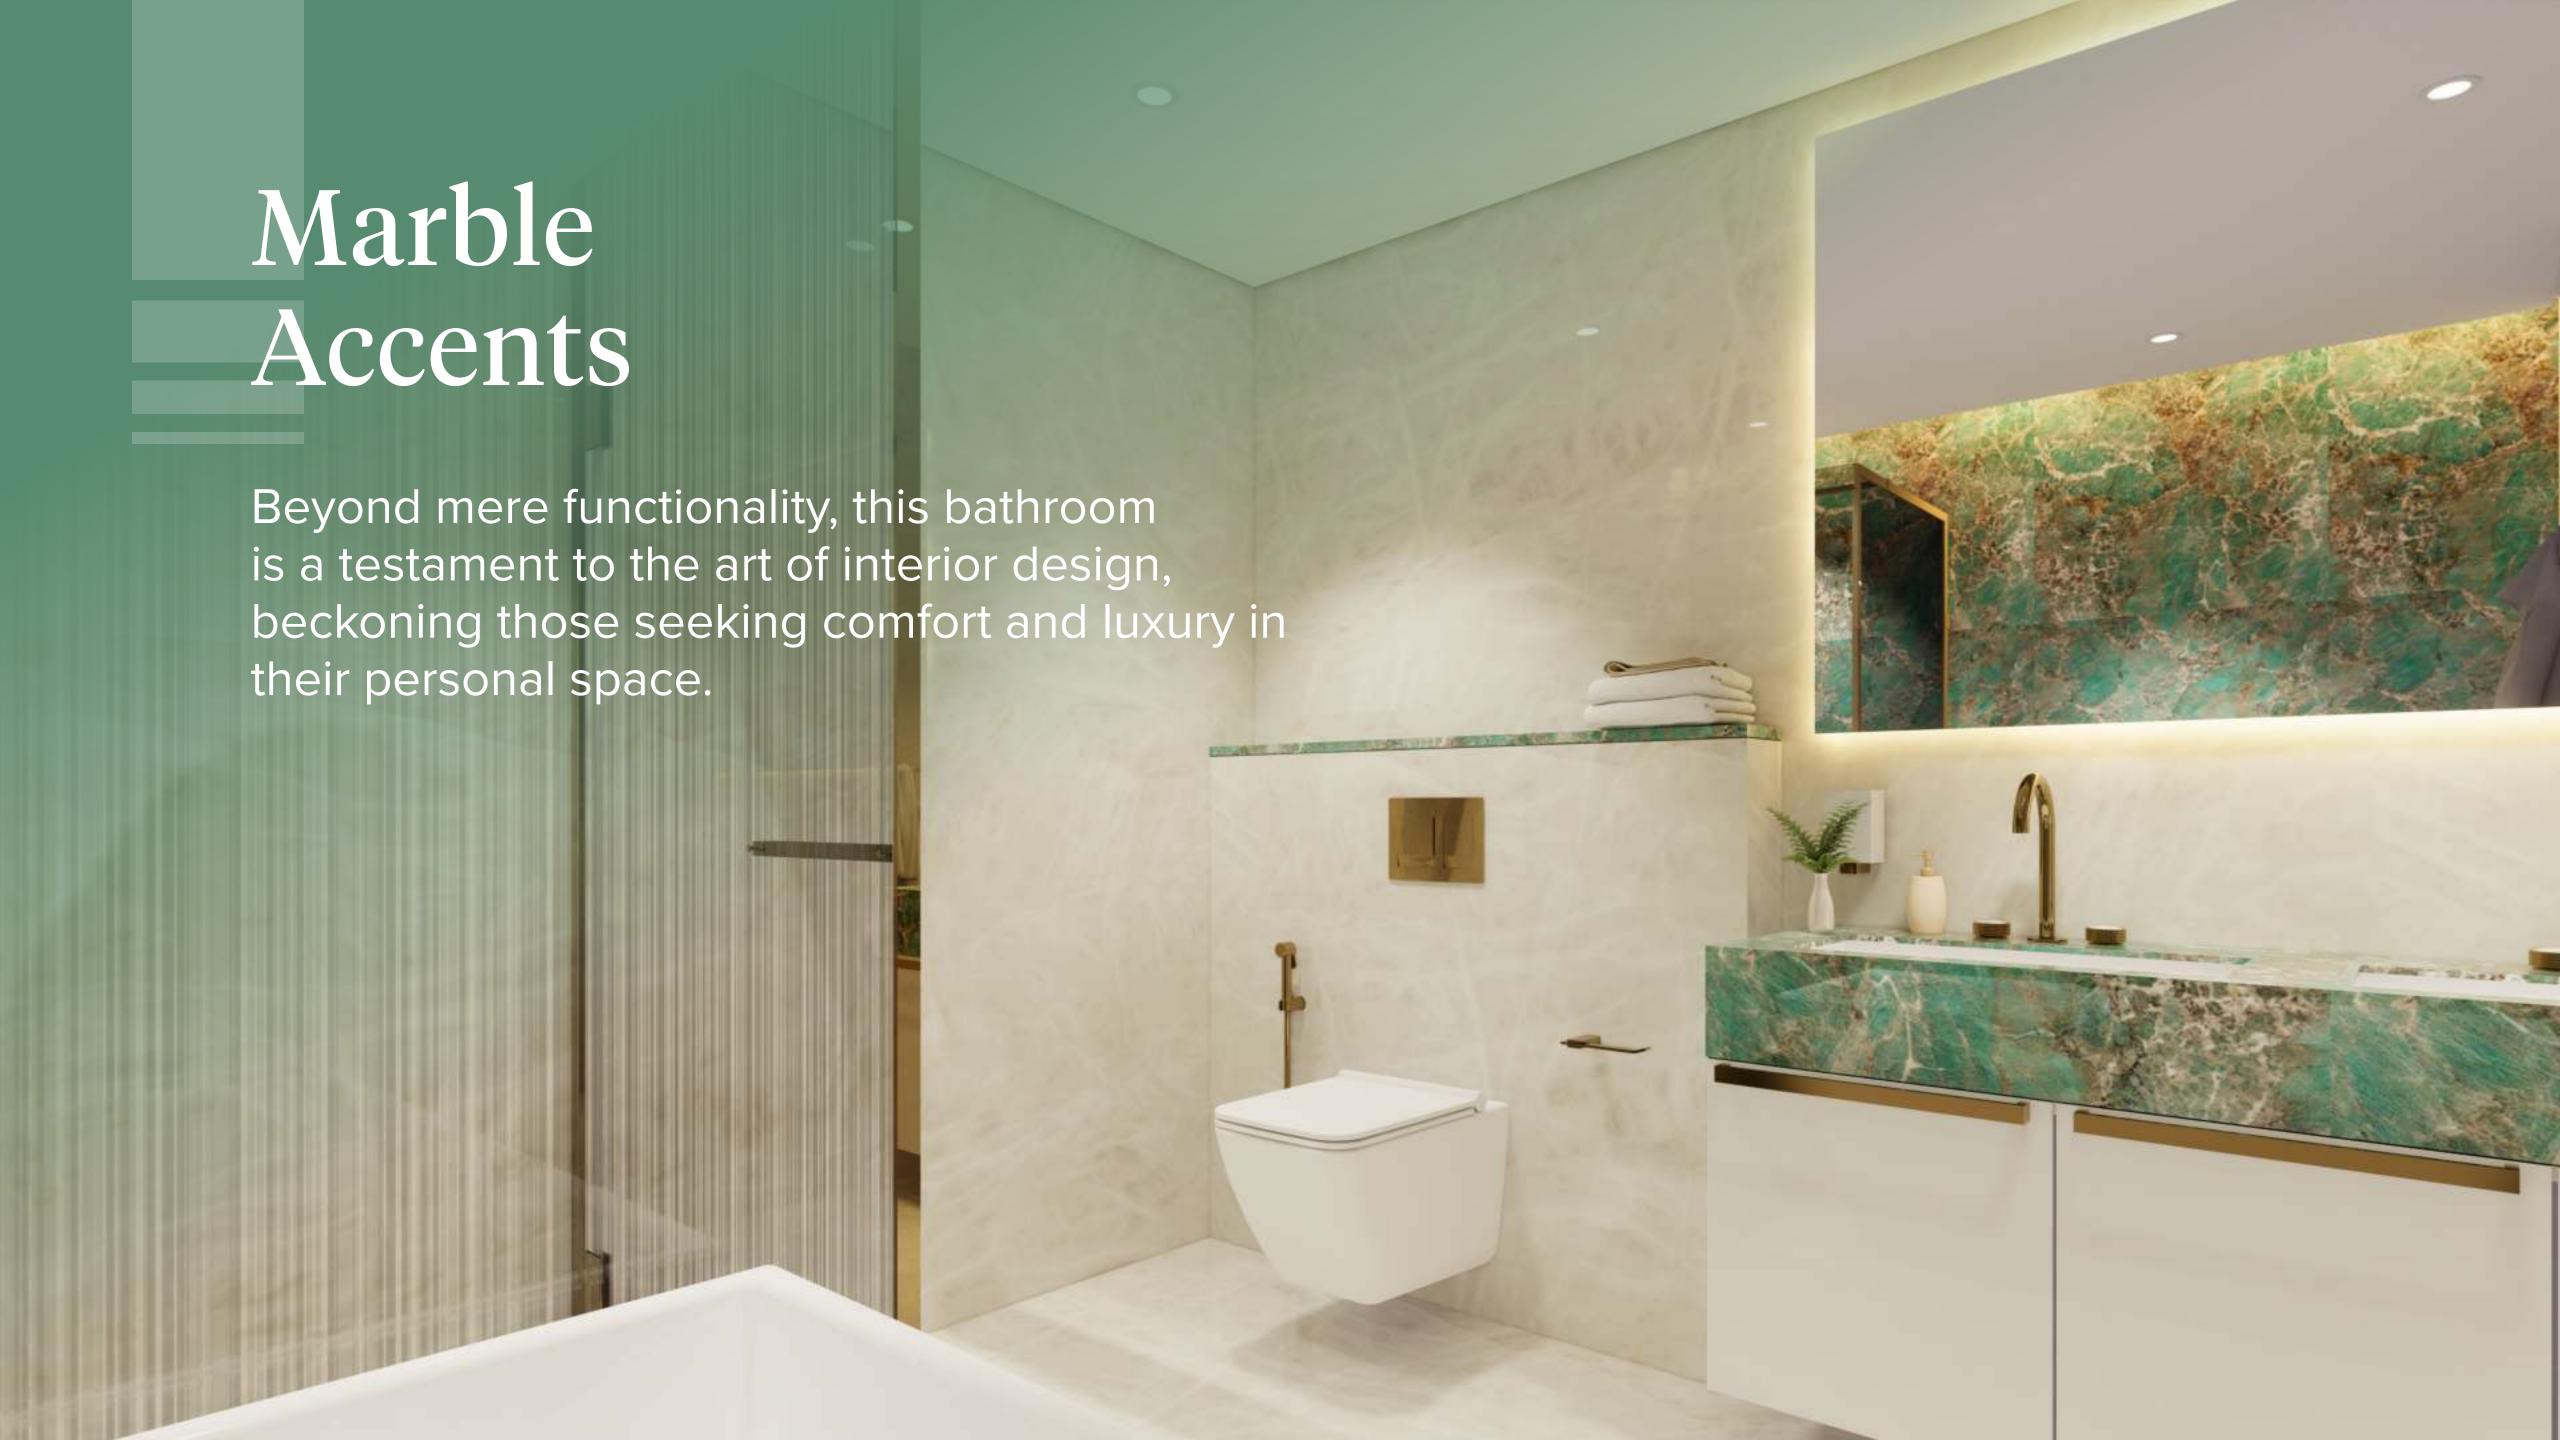

#### Stone Symphony

Exquisite marble with captivating veining and a polished finish, creating a luxurious and sophisticated focal point in the elegant bathroom design.