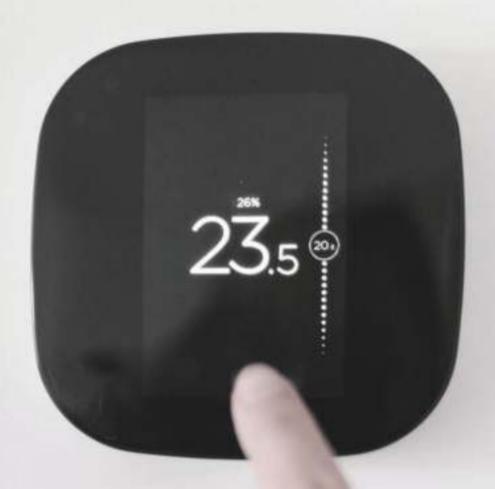

### SMART HOME TECHNOLOGY

Our smart homes at Pearl House III by Imtiaz are equipped with a keyless entry smart lock system for added convenience and security. The Alexa Home Automation System allows you to control everything around you with a single voice command, and the A/C is controlled remotely via smart phone, ensuring a smooth and hassle-free experience.