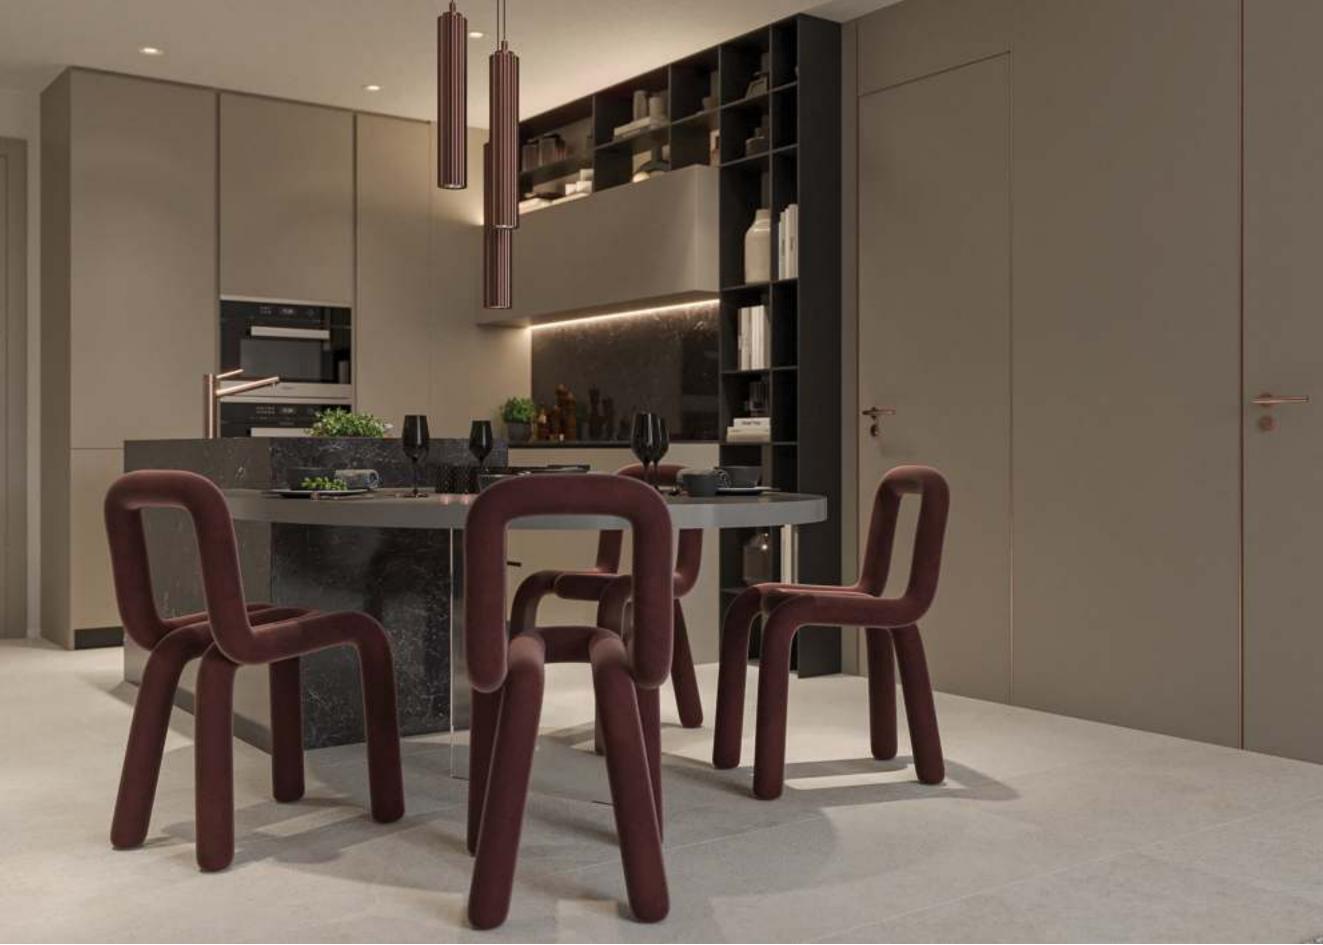

#### THE KITCHEN

Bathed in natural light pouring through floor-to-ceiling windows, Hyde Walk's kitchens redefine modern elegance. A play of contrasting elements, from sleek black accents to an elevated neutral palette, infuses sophistication into every detail, including ingenious storage solutions, top-notch appliances, and seamlessly integrated spaces. At the heart of each kitchen, a grand island becomes a focal point, inviting families to gather for moments of quality time. Whether it's shared meals, social occasions, or coffee breaks, Hyde Walk's kitchens are not just functional spaces but vibrant hubs where culinary artistry and communal connections flourish.