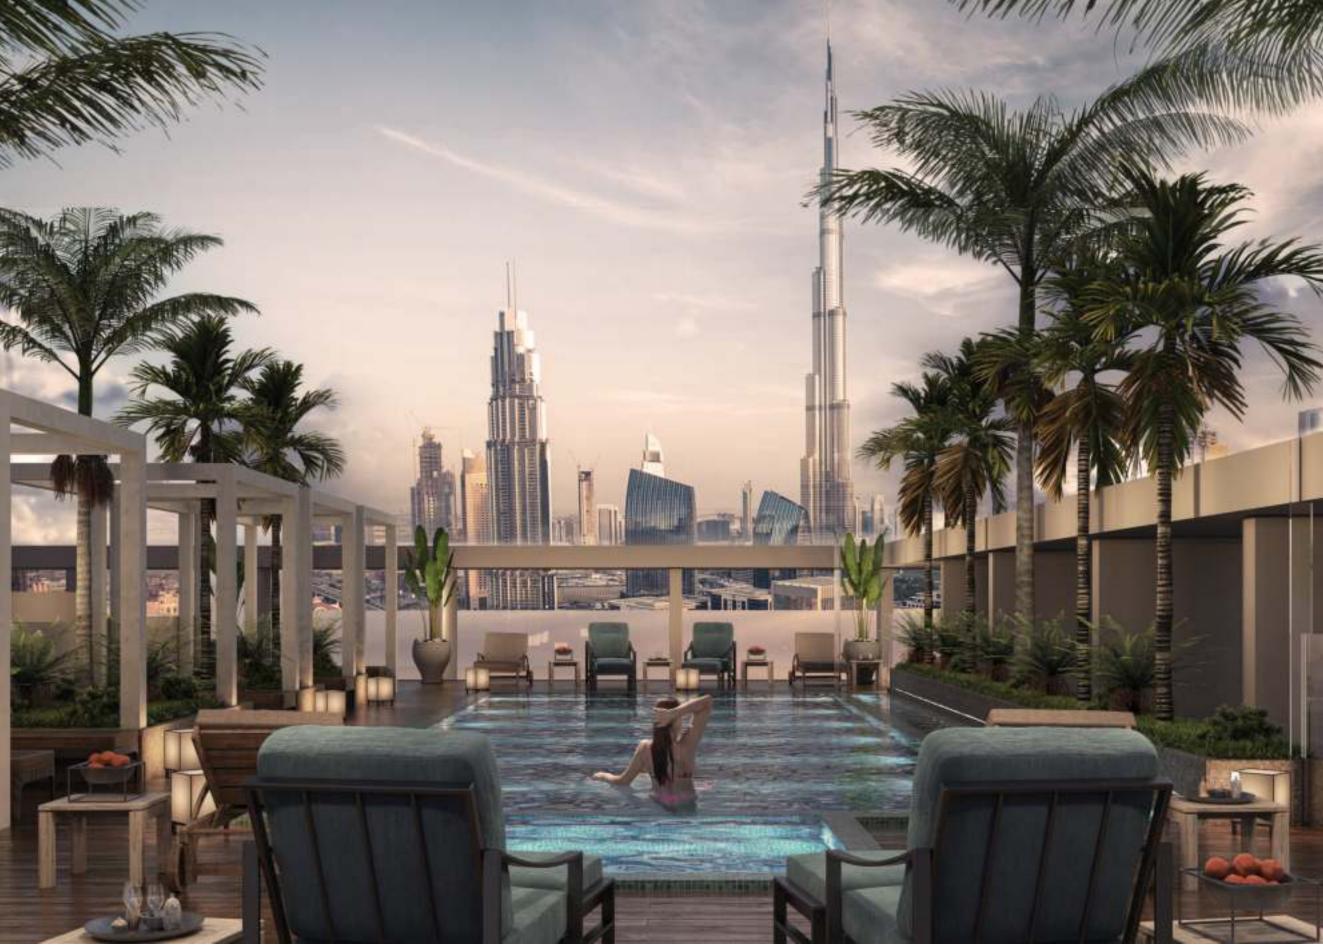

#### REFRESH AND RELAX

Nestled at the pinnacle of Hyde Walk, the pool deck offers an exquisite retreat. It features a shaded terrace, infinity pools for both families and adults and sun-loungers. This elevated sanctuary is not just a pool but an oasis of sophistication and relaxation. The Hyde Walk pool becomes the ultimate vantage point to witness the sunset over the iconic landmarks of Dubai. With its elevated design and serene ambiance, The Pool Club at Hyde Walk is destined to become the favored escape for residents, creating moments of tranquility against the dynamic backdrop of the city.