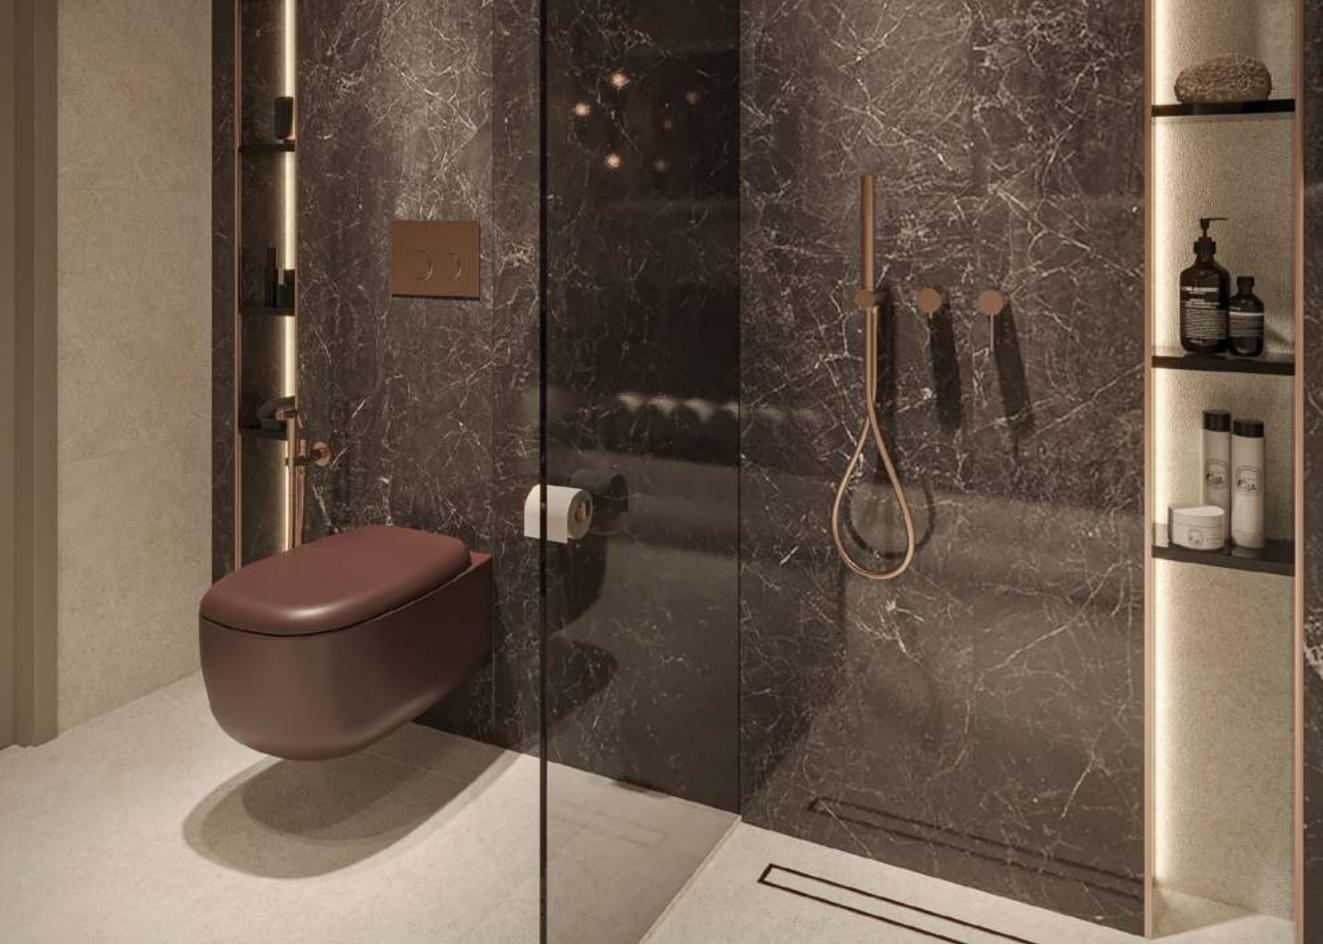

#### SANITARY FACILITIES

Radiating freshness and functionality, Hyde
Walk's bathrooms are designed as sanctuaries for
self-care and relaxation. Warm finishes and
intricate detailing create a welcoming ambiance,
setting the stage for indulgent cleansing rituals.
Behind the scenes, subtle ambient lighting
enhances the atmosphere, while ample hidden
storage ensures a clutter-free space. The
generous rain shower adds a touch of luxury,
offering residents a seamless and rejuvenating
experience as they embark on their daily
routines. In every aspect, Hyde Walk's bathrooms
epitomize a perfect blend of style
and practicality.