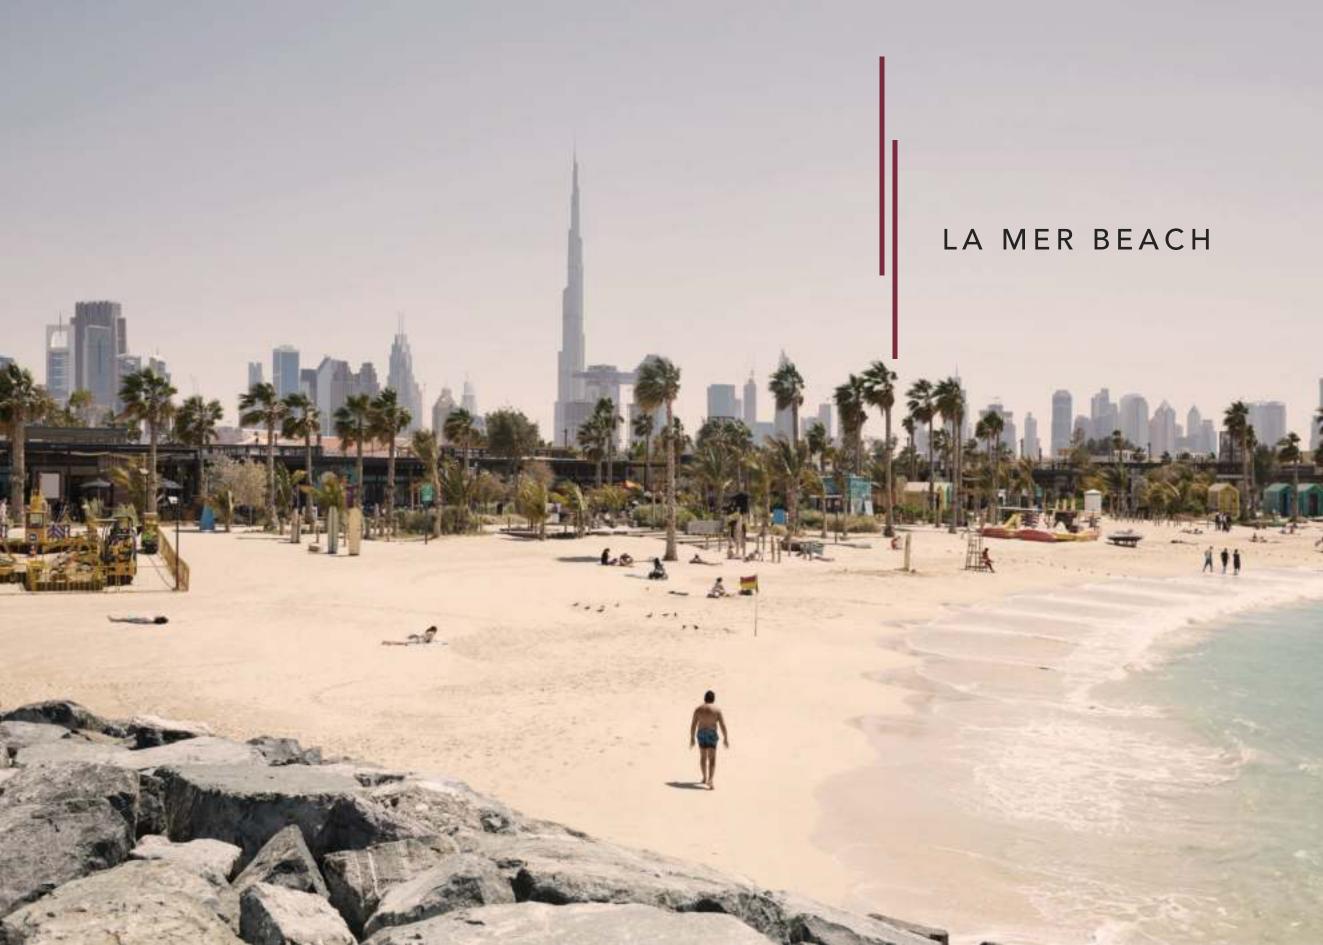

#### WALKING DISTANCE

| Emirates Tower Metro Station         | 8 minute  |
|--------------------------------------|-----------|
| Museum of The Future                 | 10 minute |
| Dubai World Trade Center             | 10 minute |
| Dubai International Financial Center | 8 minute  |
| City Walk                            | 7 minute  |
| Coca-Cola Arena                      | 7 minute  |
| Burj Khalifa                         | 10 minute |
| Dubai Mall                           | 10 minute |
| La Mer beach                         | 10 minute |