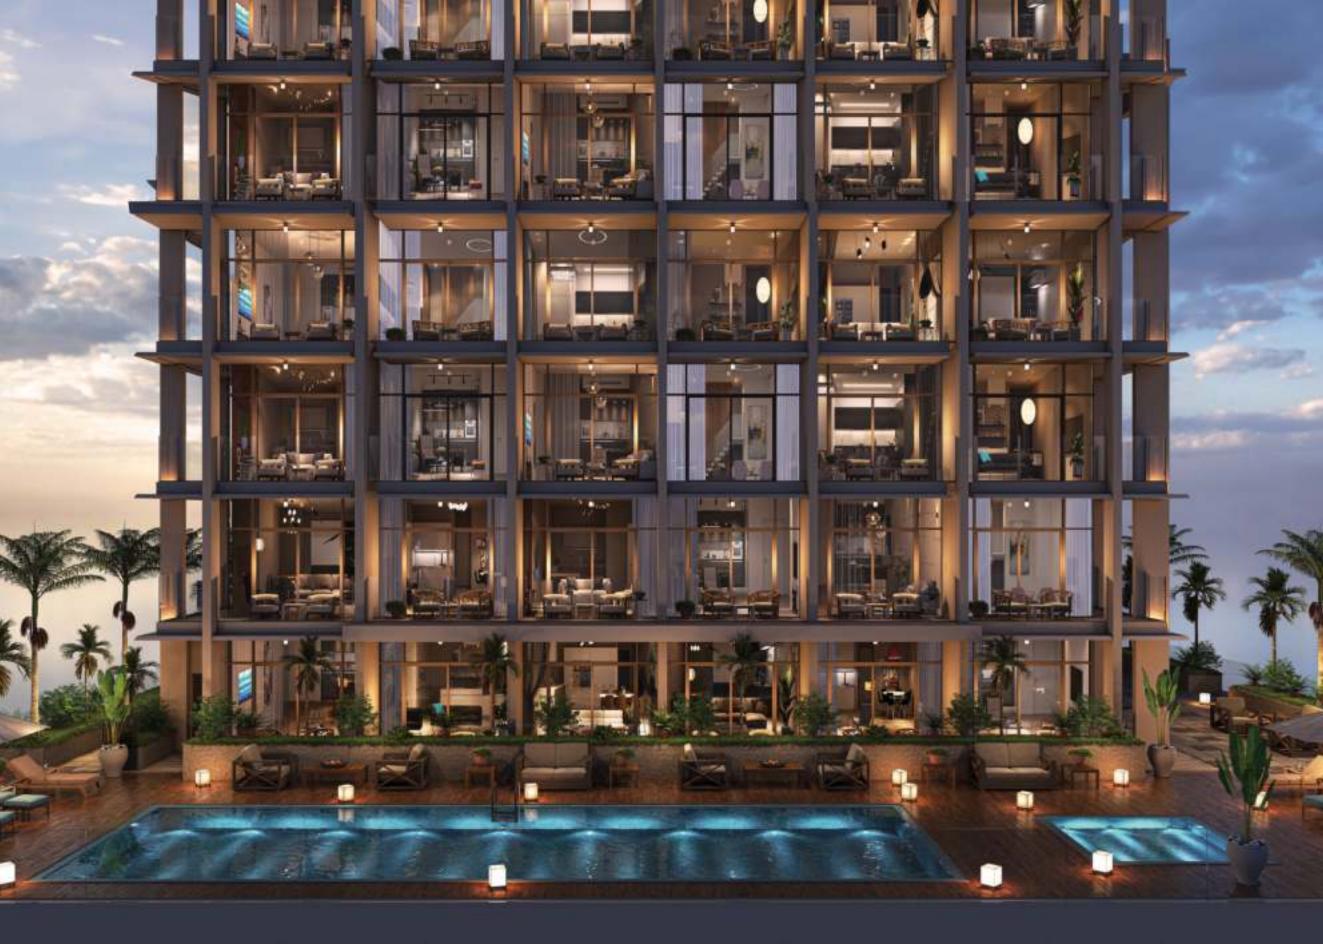

#### REFRESH AND RELAX

Nestled at the pinnacle of Hyde Walk, the pool deck offers an exquisite retreat. It features a shaded terrace, infinity pools for both families and adults and sun-loungers. This elevated sanctuary is not just a pool but an oasis of sophistication and relaxation. The Hyde Walk pool becomes the ultimate vantage point to witness the sunset over the iconic landmarks of Dubai. With its elevated design and serene ambiance, The Pool Club at Hyde Walk is destined to become the favored escape for residents, creating moments of tranquility against the dynamic backdrop of the city.