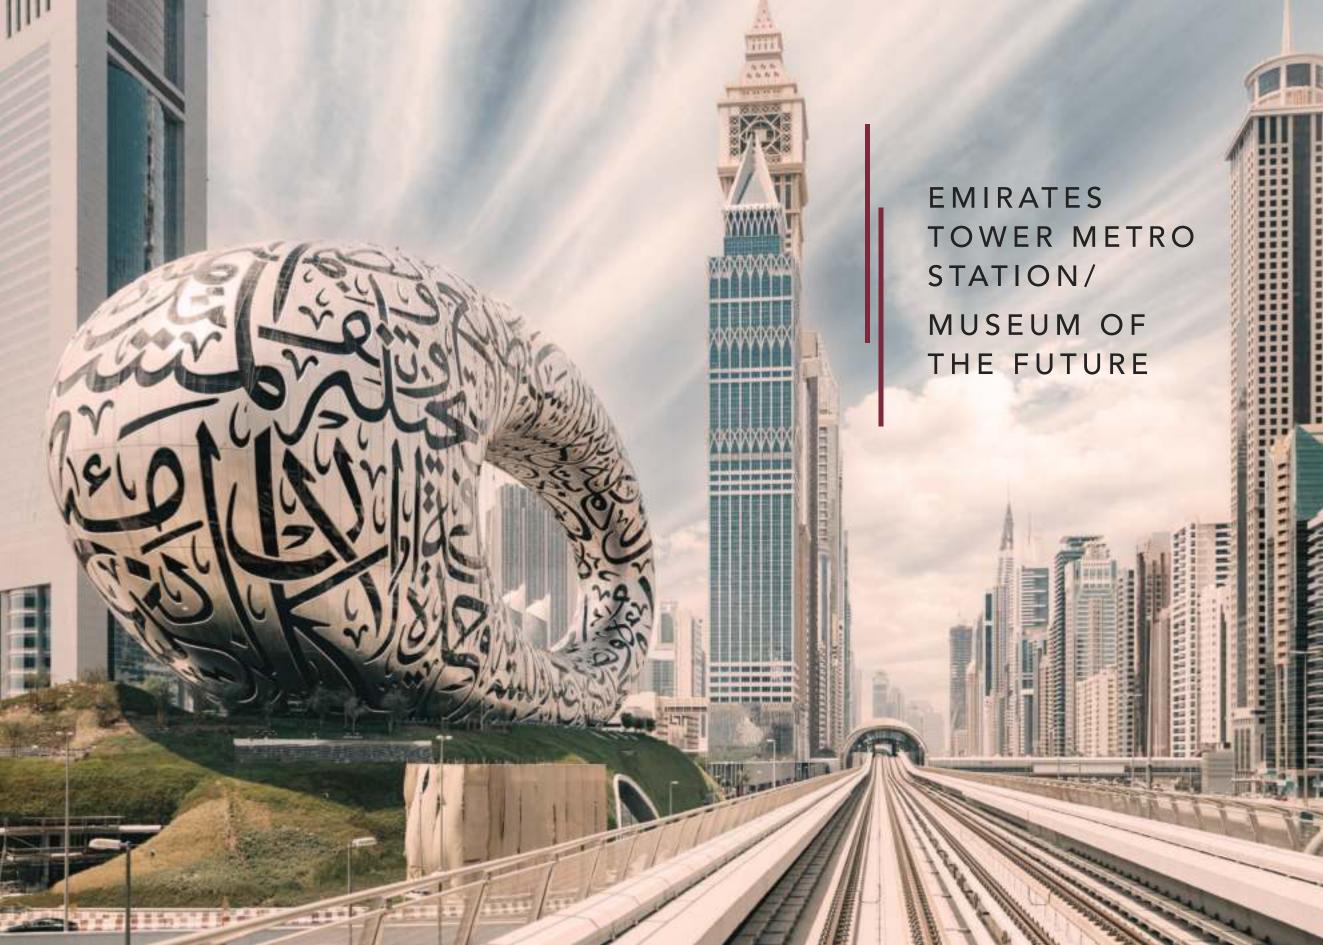

### HYDE WALK BY IMTIAZ

Crafted for design enthusiasts, Hyde Walk by Imtiaz enriches Jumeirah Garden's panorama in Dubai. Positioned in the city's heart, it neighbors iconic landmarks like Museum of The Future, Burj Khalifa, Dubai Mall, Jumeirah Beach and many more promising a life of unparalleled convenience.

#### WALKING DISTANCE

| Emirates Tower Metro Station         | 8 minute  |
|--------------------------------------|-----------|
| Museum of The Future                 | 10 minute |
| Dubai World Trade Center             | 10 minute |
| Dubai International Financial Center | 8 minute  |
| City Walk                            | 7 minute  |
| Coca-Cola Arena                      | 7 minute  |
| Burj Khalifa                         | 10 minute |
| Dubai Mall                           | 10 minute |
| La Mer beach                         | 10 minute |