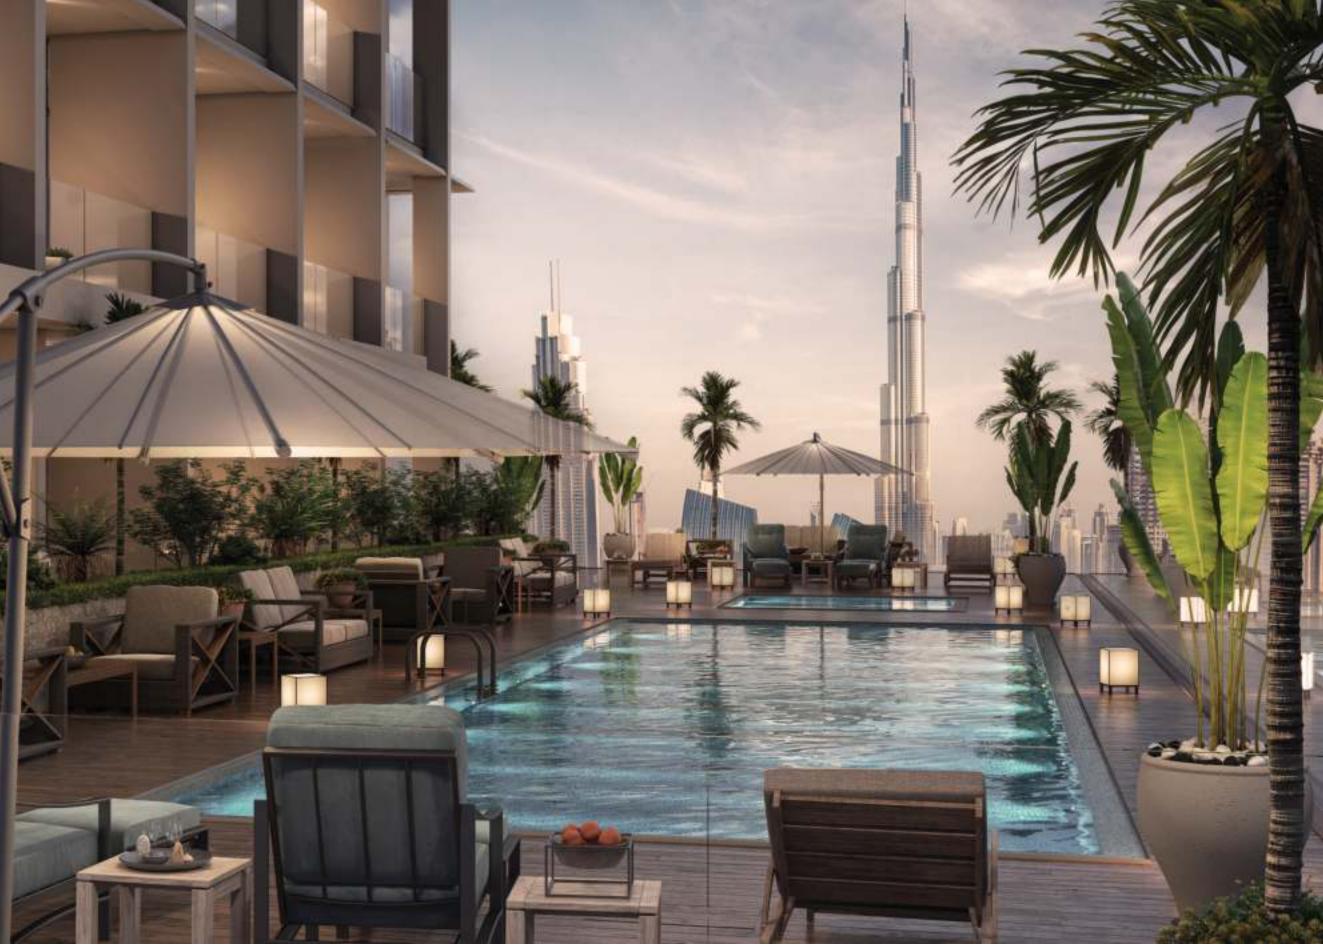

#### REFRESH AND RELAX

Nestled at the pinnacle of Hyde Walk, the pool deck offers an exquisite retreat. It features a shaded terrace, infinity pools for both families and adults and sun-loungers. This elevated sanctuary is not just a pool but an oasis of sophistication and relaxation. The Hyde Walk pool becomes the ultimate vantage point to witness the sunset over the iconic landmarks of Dubai. With its elevated design and serene ambiance, The Pool Club at Hyde Walk is destined to become the favored escape for residents, creating moments of tranquility against the dynamic backdrop of the city.