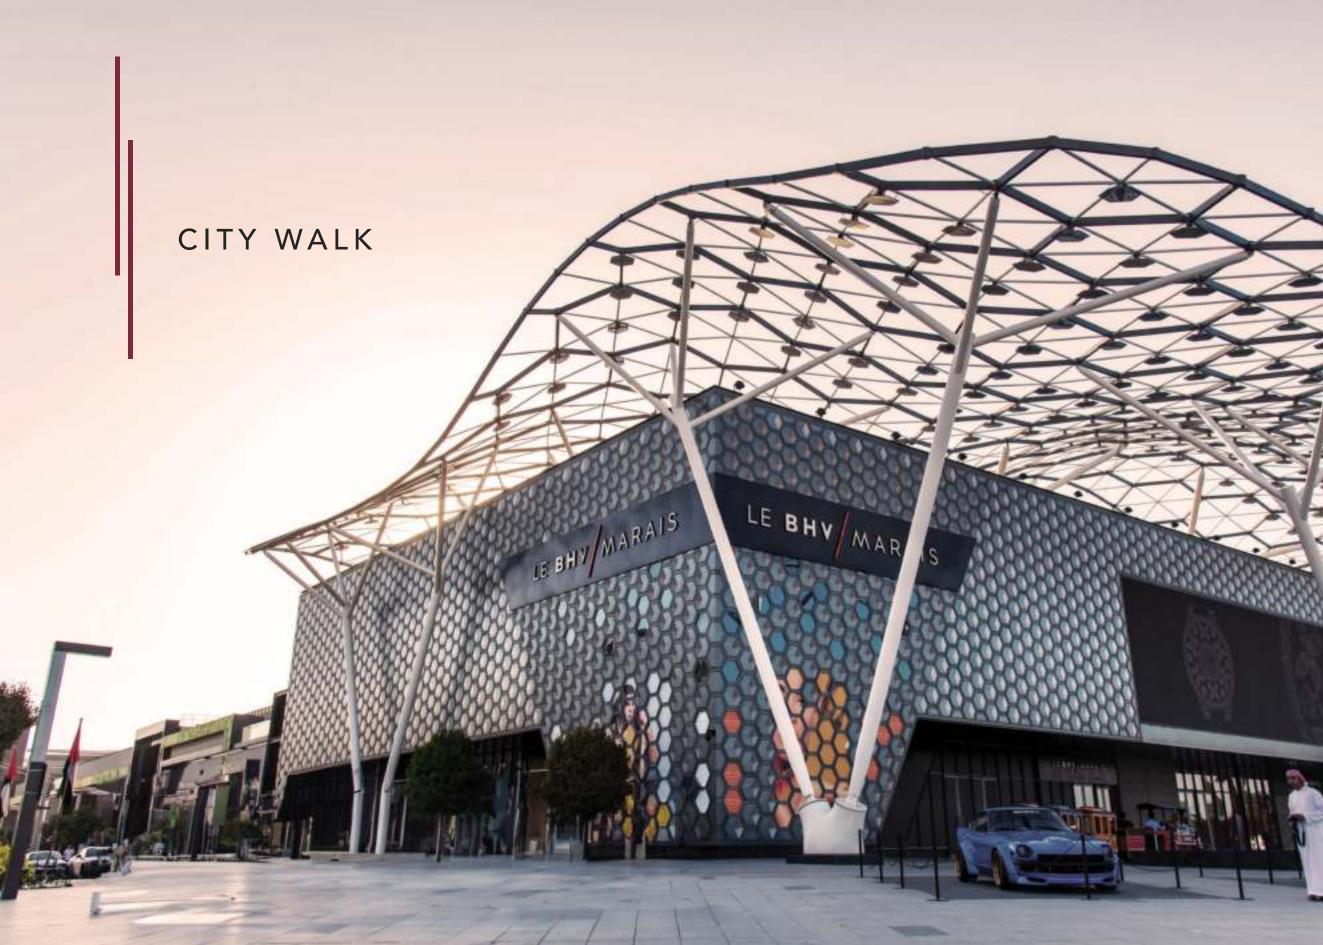

#### WALKING DISTANCE

| Emirates Tower Metro Station         | 8 minute  |
|--------------------------------------|-----------|
| Museum of The Future                 | 10 minute |
| Dubai World Trade Center             | 10 minute |
| Dubai International Financial Center | 8 minute  |
| City Walk                            | 7 minute  |
| Coca-Cola Arena                      | 7 minute  |
| Burj Khalifa                         | 10 minute |
| Dubai Mall                           | 10 minute |
| La Mer beach                         | 10 minute |