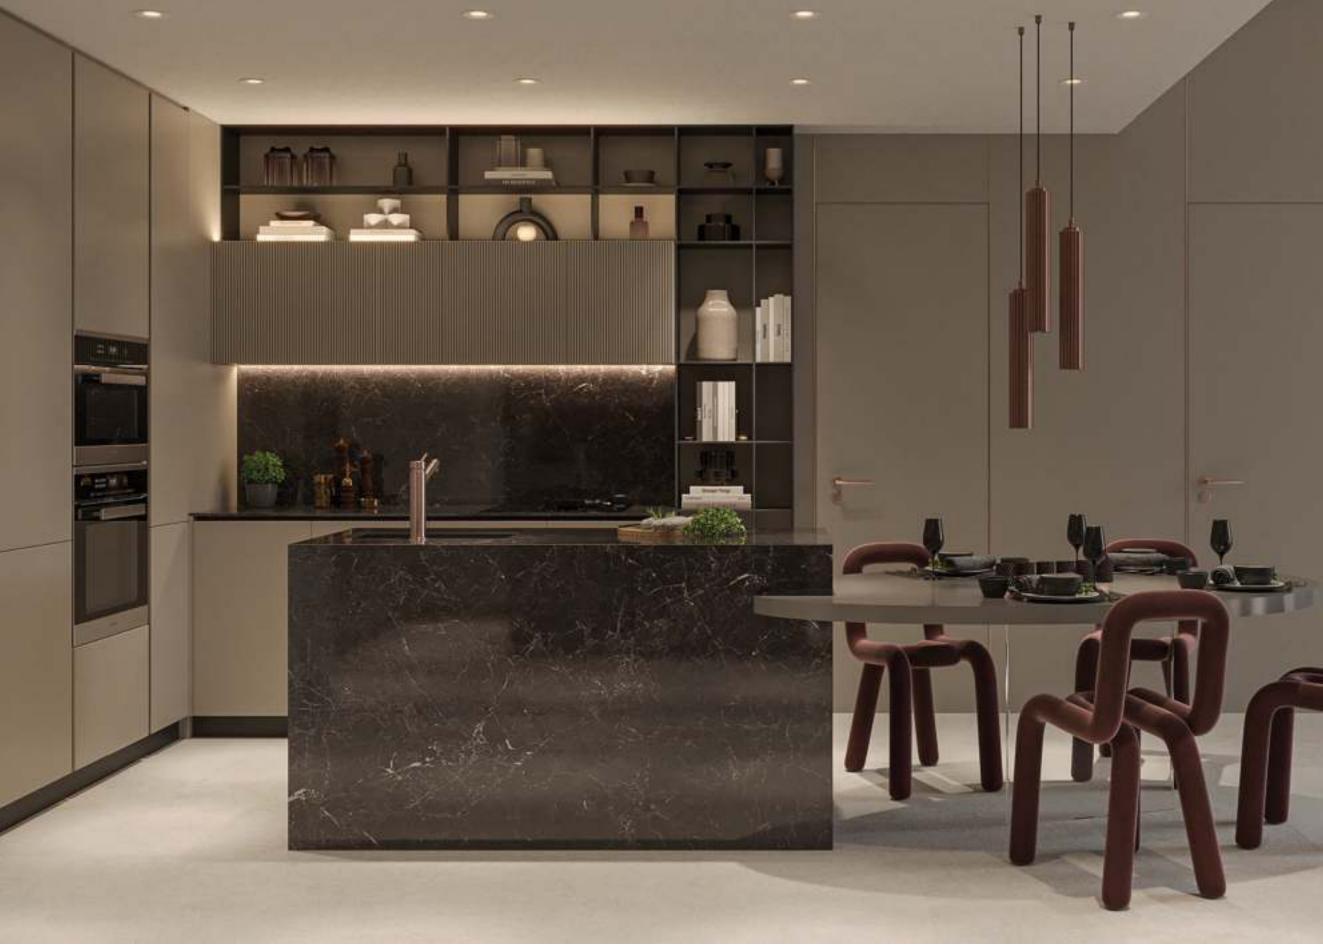

#### THE KITCHEN

Bathed in natural light pouring through floor-to-ceiling windows, Hyde Walk's kitchens redefine modern elegance. A play of contrasting elements, from sleek black accents to an elevated neutral palette, infuses sophistication into every detail, including ingenious storage solutions, top-notch appliances, and seamlessly integrated spaces. At the heart of each kitchen, a grand island becomes a focal point, inviting families to gather for moments of quality time. Whether it's shared meals, social occasions, or coffee breaks, Hyde Walk's kitchens are not just functional spaces but vibrant hubs where culinary artistry and communal connections flourish.