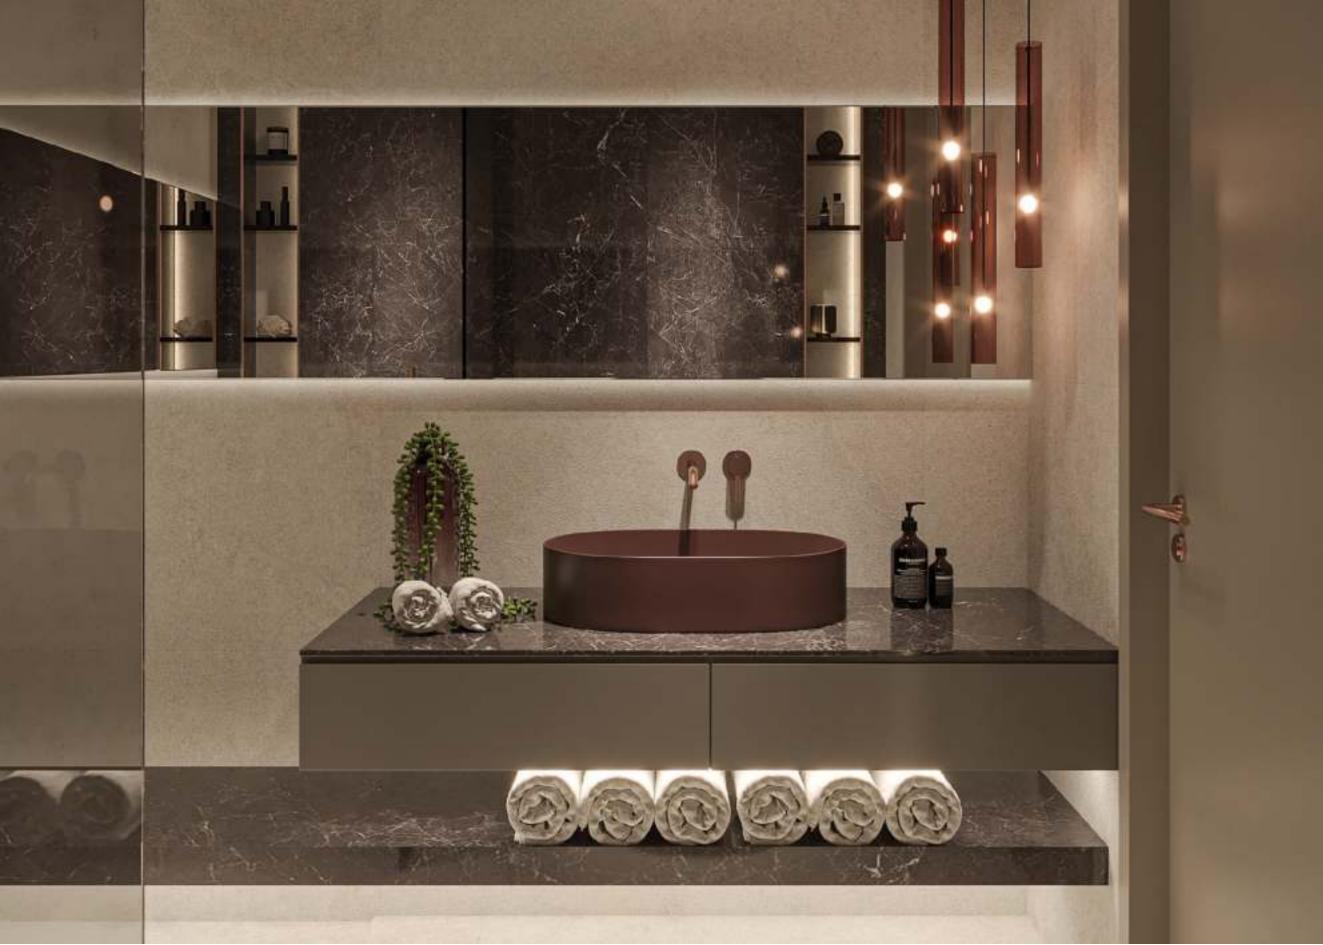

#### SANITARY FACILITIES

Radiating freshness and functionality, Hyde
Walk's bathrooms are designed as sanctuaries for
self-care and relaxation. Warm finishes and
intricate detailing create a welcoming ambiance,
setting the stage for indulgent cleansing rituals.
Behind the scenes, subtle ambient lighting
enhances the atmosphere, while ample hidden
storage ensures a clutter-free space. The
generous rain shower adds a touch of luxury,
offering residents a seamless and rejuvenating
experience as they embark on their daily
routines. In every aspect, Hyde Walk's bathrooms
epitomize a perfect blend of style
and practicality.