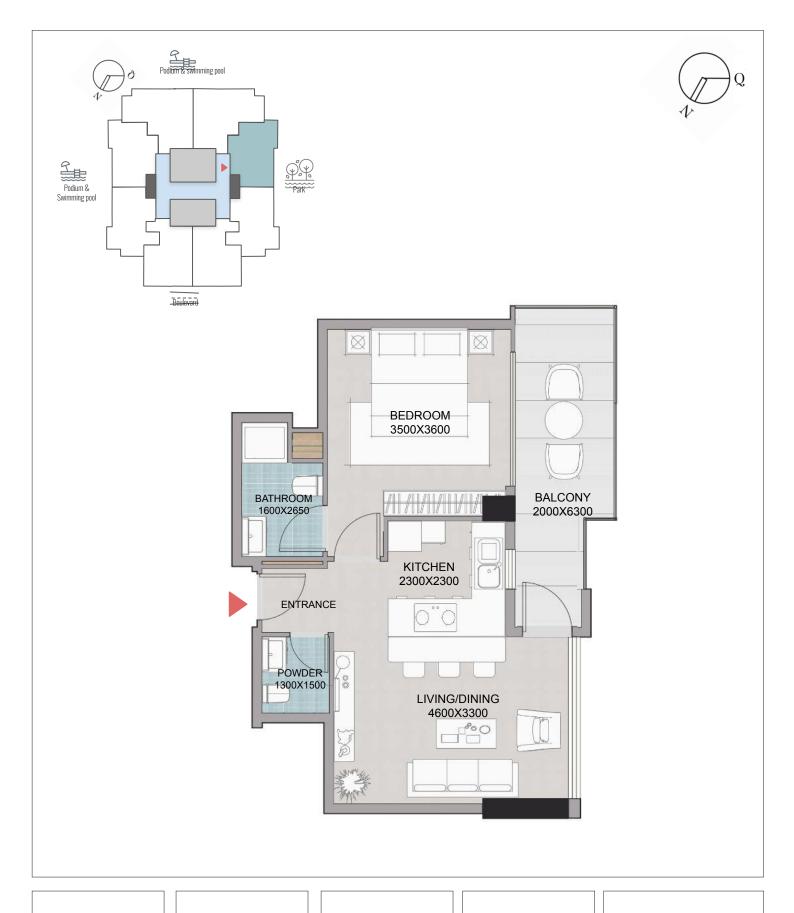

644 AREA sq.ft. APT 548 + BAL 96 VIEW
PARK,
BOULEVARD

C4 TYPE

15 floor 1504

645 AREA sq.ft.

APT 570 + BAL 75

VIEW
PARK (PARTIAL),
BOULEVARD

15 floor 1505

645 AREA sq.ft.

APT 570 + BAL 75

VIEW BOULEVARD

15 floor 1506

644 AREA sq.ft.

APT 548 + BAL 96

VIEW PODIUM

15 floor

1507