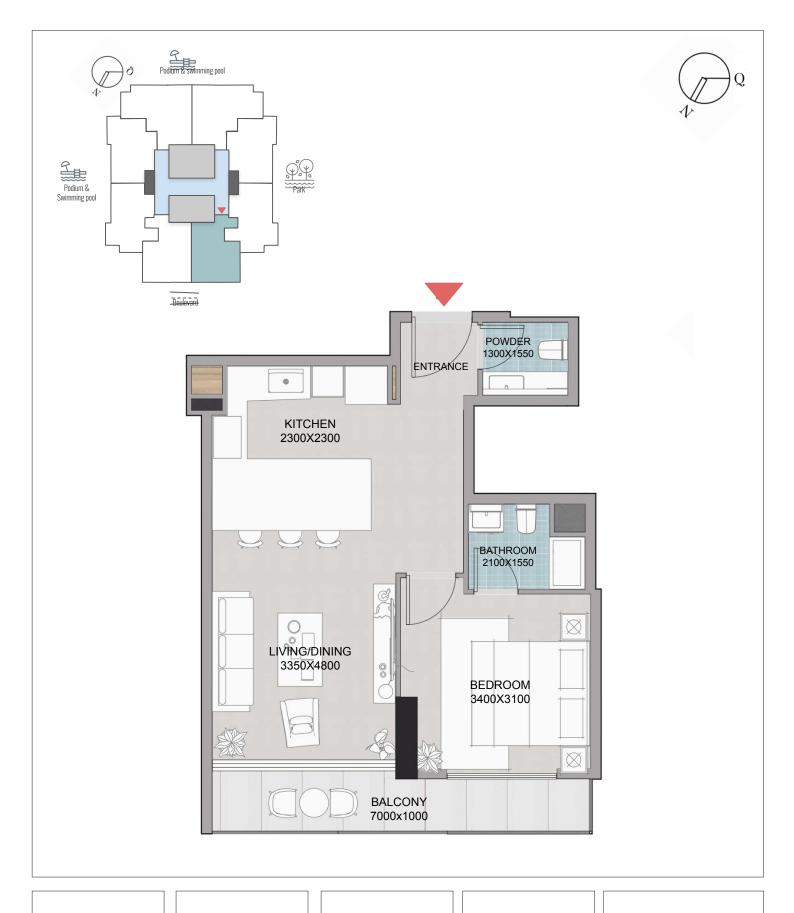

644 AREA sq.ft. APT 548 + BAL 96 VIEW
PARK,
BOULEVARD

C4 TYPE

15 floor 1504

645 AREA sq.ft.

APT 570 + BAL 75

VIEW
PARK (PARTIAL),
BOULEVARD

15 floor 1505

645 AREA sq.ft.