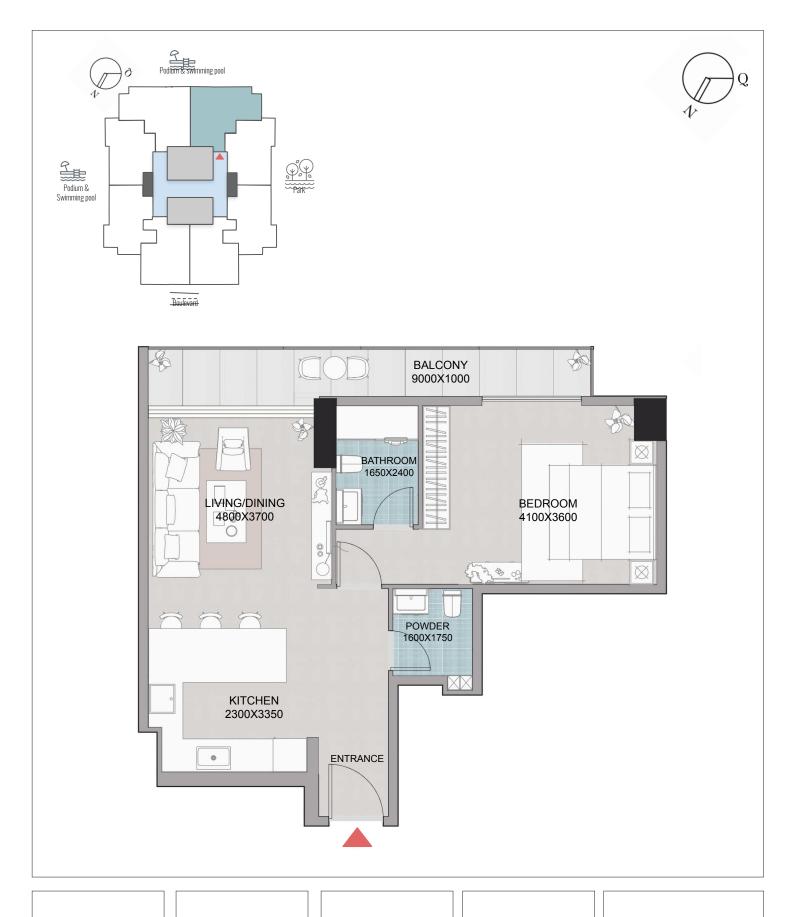

## SPECTACULAR VISTAS AT 250 FEET

1501, 1502, 1503, 1504, 1505, 1506, 1507, 1508 UNITS

15 floor 1501 UNIT

774 AREA sq.ft. VIEW
PODIUM,
PARK (PARTIAL)

15 floor 1502

667 AREA sq.ft.

VIEW Park

15 floor 1503

644 AREA sq.ft. APT 548 + BAL 96 VIEW
PARK,
BOULEVARD

C4 TYPE

15 floor 1504

645 AREA sq.ft.

APT 570 + BAL 75

VIEW
PARK (PARTIAL),
BOULEVARD

15 floor 1505

645 AREA sq.ft.