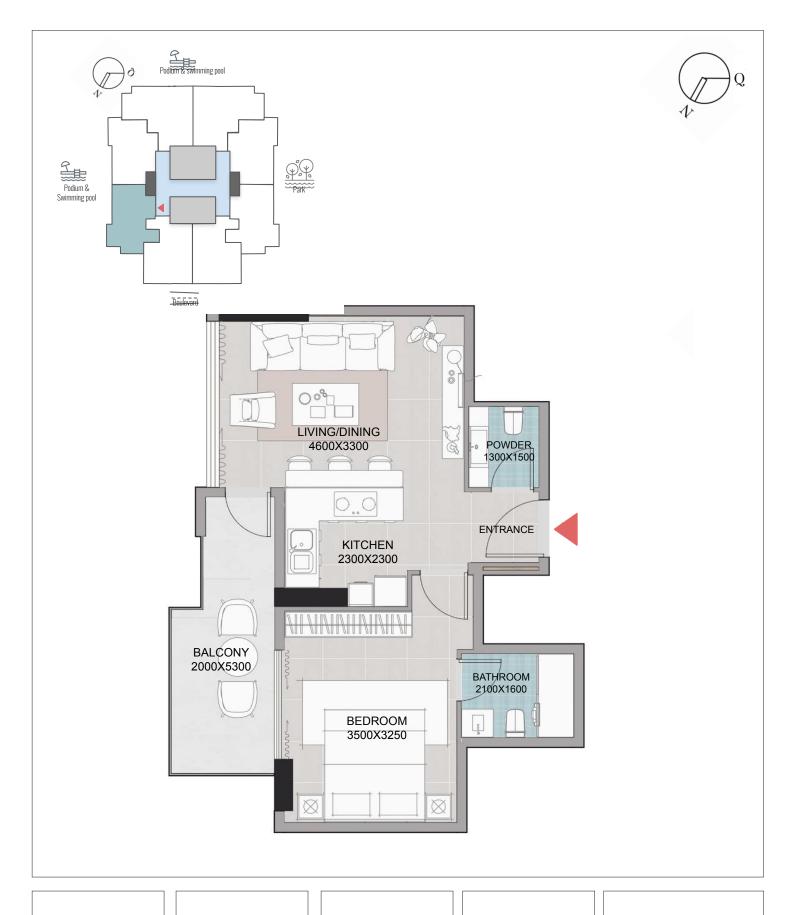

644 AREA sq.ft. APT 548 + BAL 96 VIEW
PARK,
BOULEVARD

C4 TYPE

15 floor 1504

645 AREA sq.ft.

APT 570 + BAL 75

VIEW
PARK (PARTIAL),
BOULEVARD

15 floor 1505

645 AREA sq.ft.

APT 570 + BAL 75

VIEW BOULEVARD

15 floor 1506

644 AREA sq.ft.

APT 548 + BAL 96

VIEW PODIUM

15 floor

1507