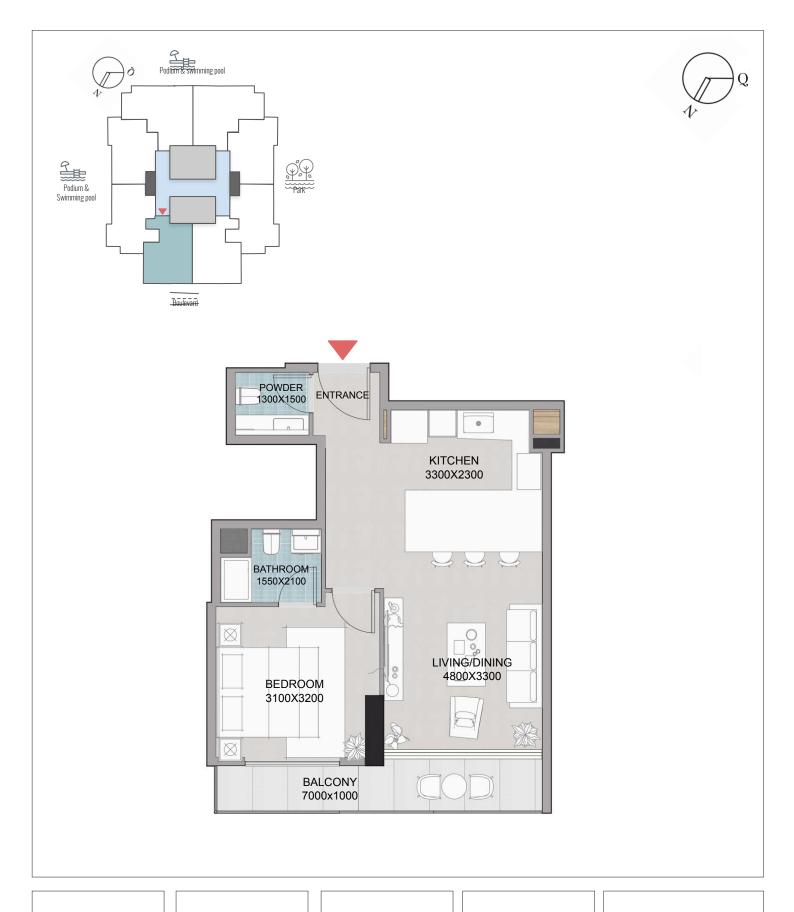

667 AREA sq.ft.

APT 549 + BAL 118

VIEW PODIUM

15 floor 1508 unit 785 AREA sq.ft.

APT 678 + BAL 107

VIEW PODIUM