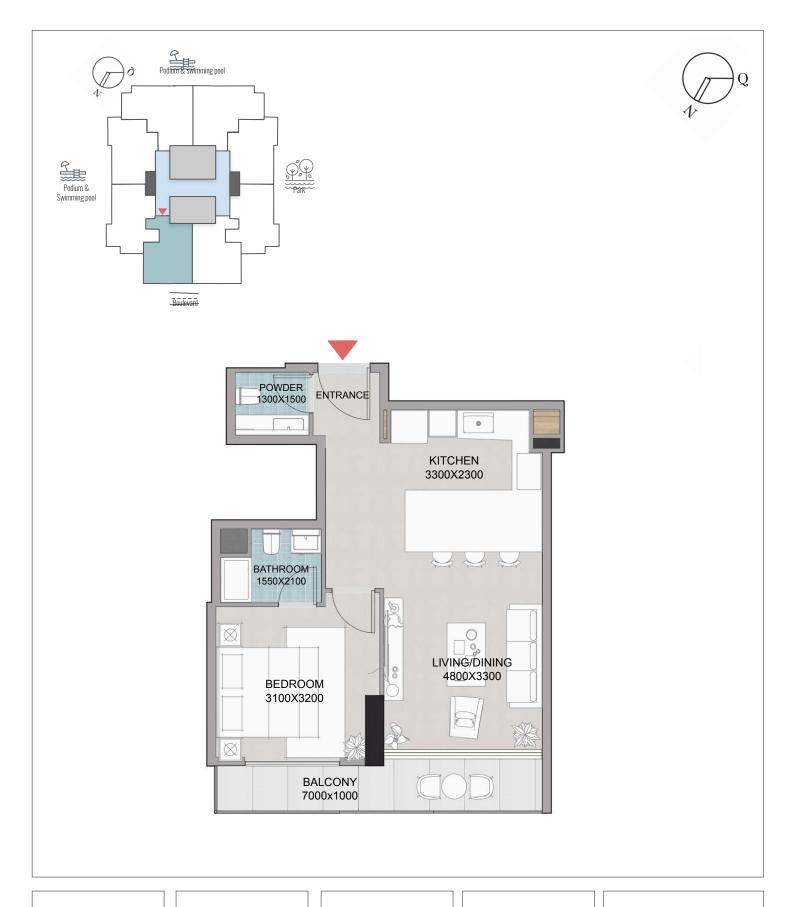

APT 570 + BAL 75

VIEW BOULEVARD

15 floor 1506

644 AREA sq.ft.

APT 548 + BAL 96

VIEW PODIUM

15 floor

1507