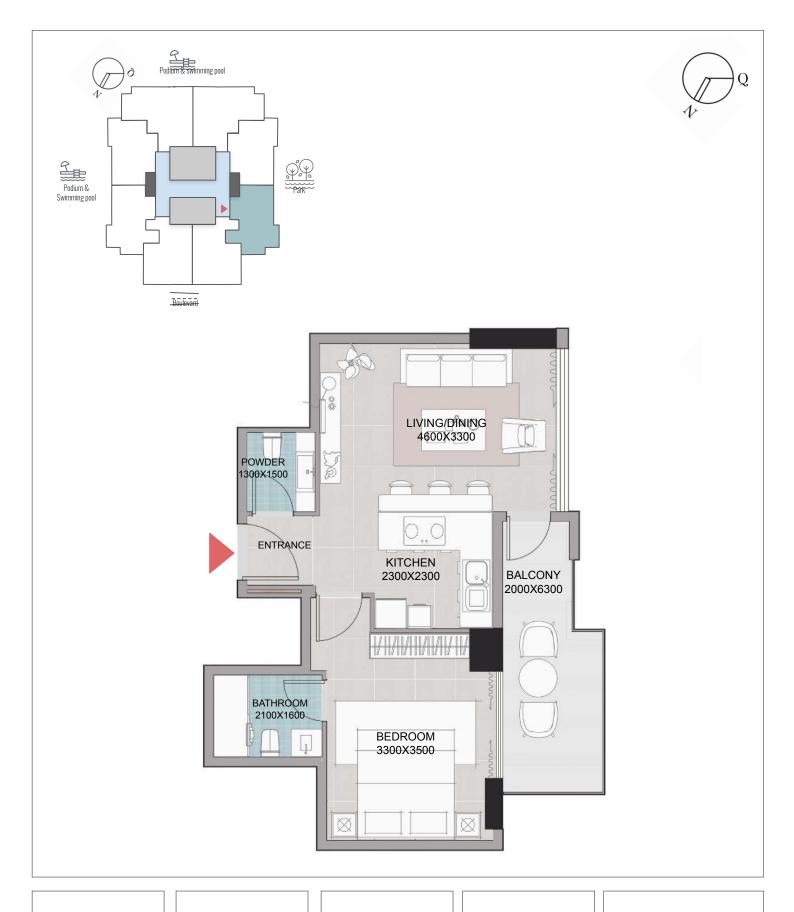

APT 570 + BAL 75

VIEW BOULEVARD

15 floor 1506

644 AREA sq.ft.

APT 548 + BAL 96

VIEW PODIUM

15 floor

1507

667 AREA sq.ft.

APT 549 + BAL 118

VIEW PODIUM

15 floor 1508 unit 785 AREA sq.ft.

APT 678 + BAL 107

VIEW PODIUM