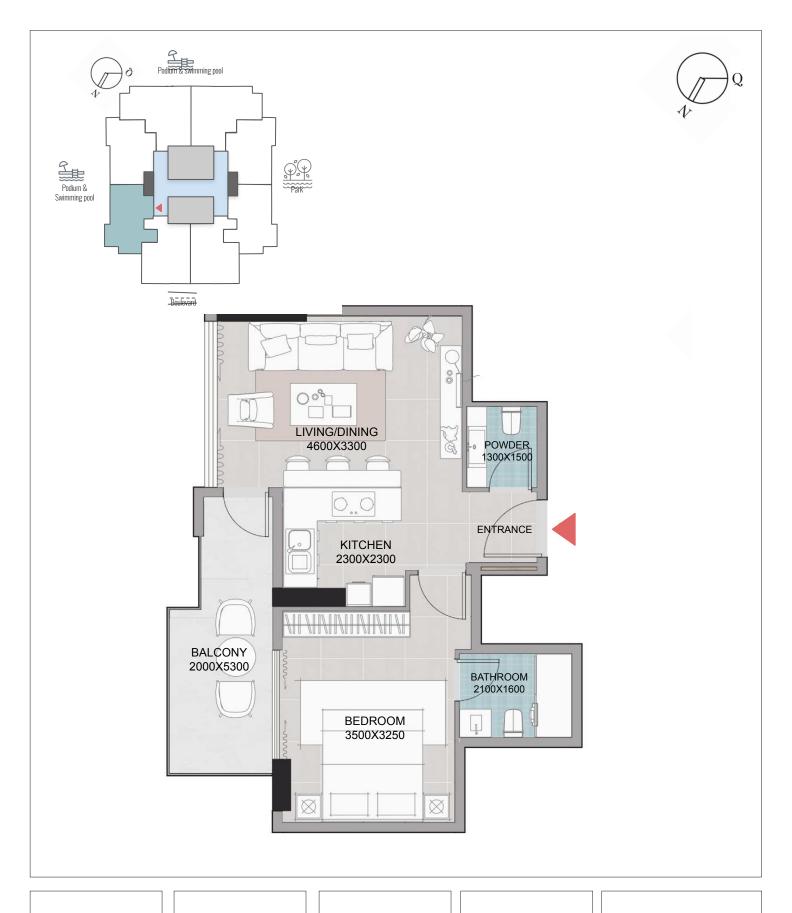

APT 570 + BAL 75

VIEW BOULEVARD

15 floor 1506

644 AREA sq.ft.

APT 548 + BAL 96

VIEW PODIUM

15 floor

1507

667 AREA sq.ft.

APT 549 + BAL 118

VIEW PODIUM

15 floor 1508 unit 785 AREA sq.ft.

APT 678 + BAL 107

VIEW PODIUM