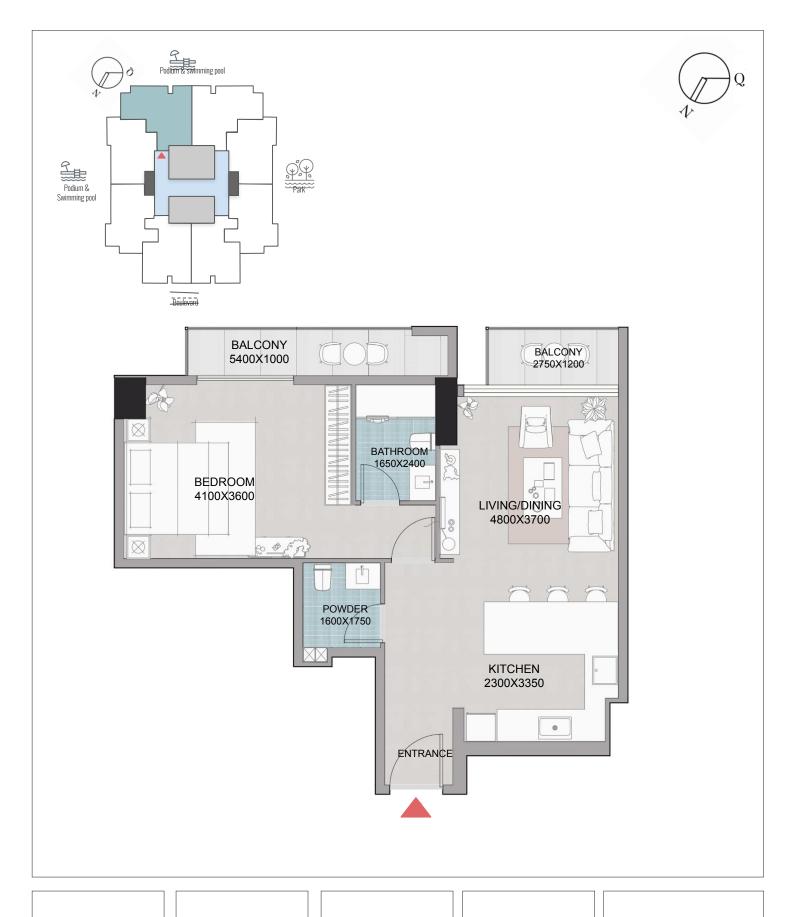

B5 Type

02-14 floor X05

645 AREA sq.ft.

APT 570 + BAL 75

VIEW BOULEVARD

B6 Type

02-14 FLOOR

X06

644 AREA sq.ft.

APT 548 + BAL 96

VIEW PODIUM

B7

02-14 floor

X07

667 AREA sq.ft.

APT 549 + BAL 118