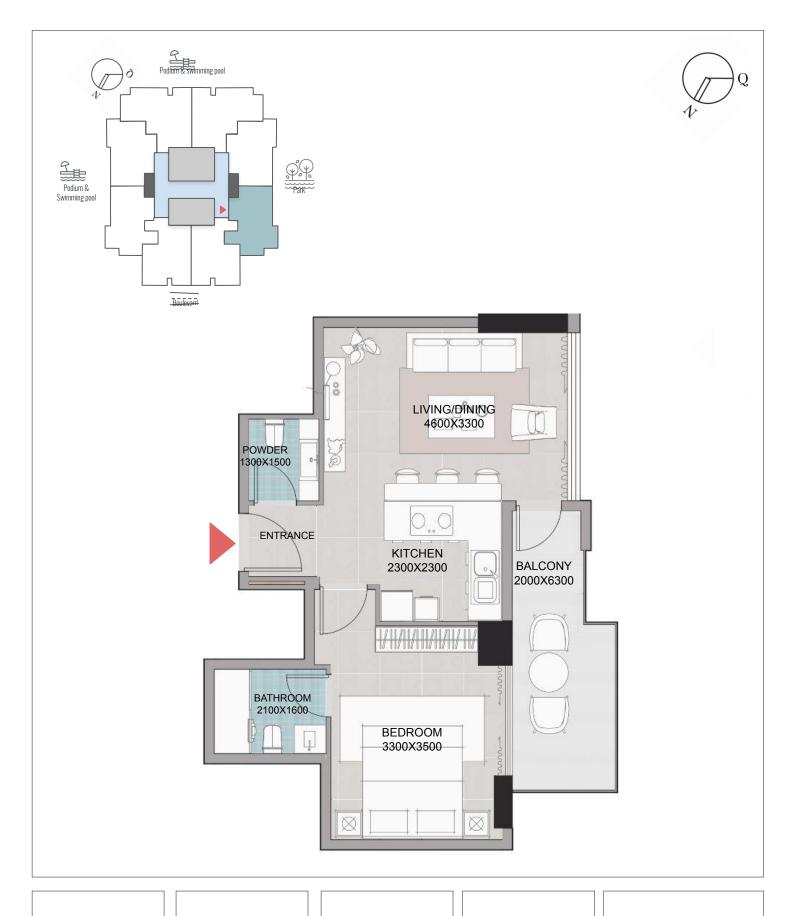

B5 Type

02-14 floor X05

645 AREA sq.ft.

APT 570 + BAL 75

VIEW BOULEVARD

B6 Type

02-14 FLOOR

X06

644 AREA sq.ft.

APT 548 + BAL 96

VIEW PODIUM

B7

02-14 floor

X07

667 AREA sq.ft.

APT 549 + BAL 118