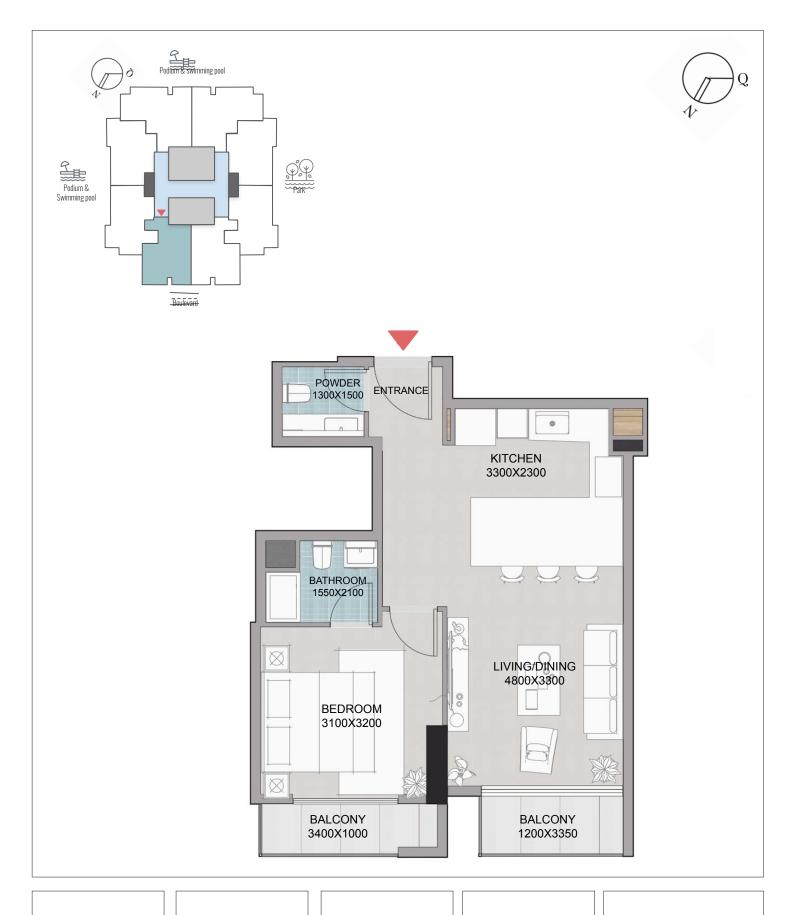

## SERENE LIVING WITH EXPANSIVE VIEWS

02-14FLOORS

X02, X03, X04, X05, X06, X07, X08 UNITS

B1 TYPE

02-14 FLOOR

XO1 unit  $785 \atop \text{AREA sq.ft.} \atop_{\text{APT }678 + \text{ BAL }107}$ 

VIEW
PODIUM,
PARK (PARTIAL)