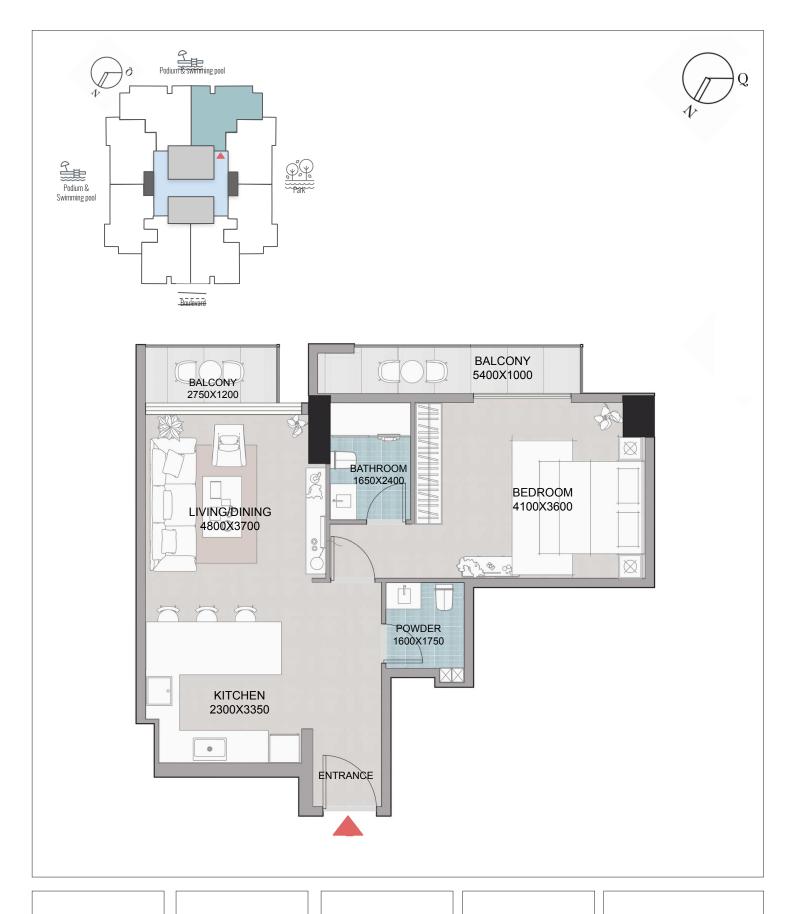

## SERENE LIVING WITH EXPANSIVE VIEWS

02-14FLOORS

X02, X03, X04, X05, X06, X07, X08 UNITS

B1 TYPE

02-14 FLOOR

XO1 unit  $785 \atop \text{AREA sq.ft.} \atop_{\text{APT }678 + \text{ BAL }107}$ 

VIEW
PODIUM,
PARK (PARTIAL)