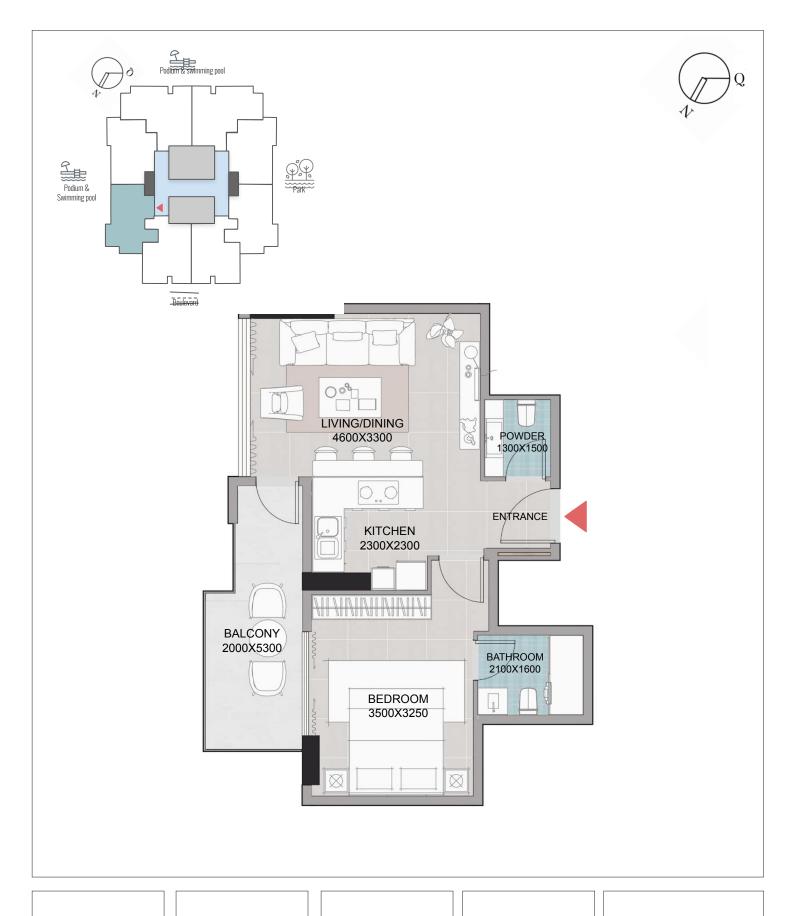

B2

02-14 floor

XO2

667 AREA sq.ft.

APT 549 + BAL 118

VIEW PARK

**TYPE** 

02 - 14FLOOR

X03 UNIT

644 AREA sq.ft.

APT 548 + BAL 96

VIEW PARK, BOULEVARD

B4 TYPE

02-14 FLOOR

X04 unit 645 AREA sq.ft.

VIEW
PARK (PARTIAL),
BOULEVARD