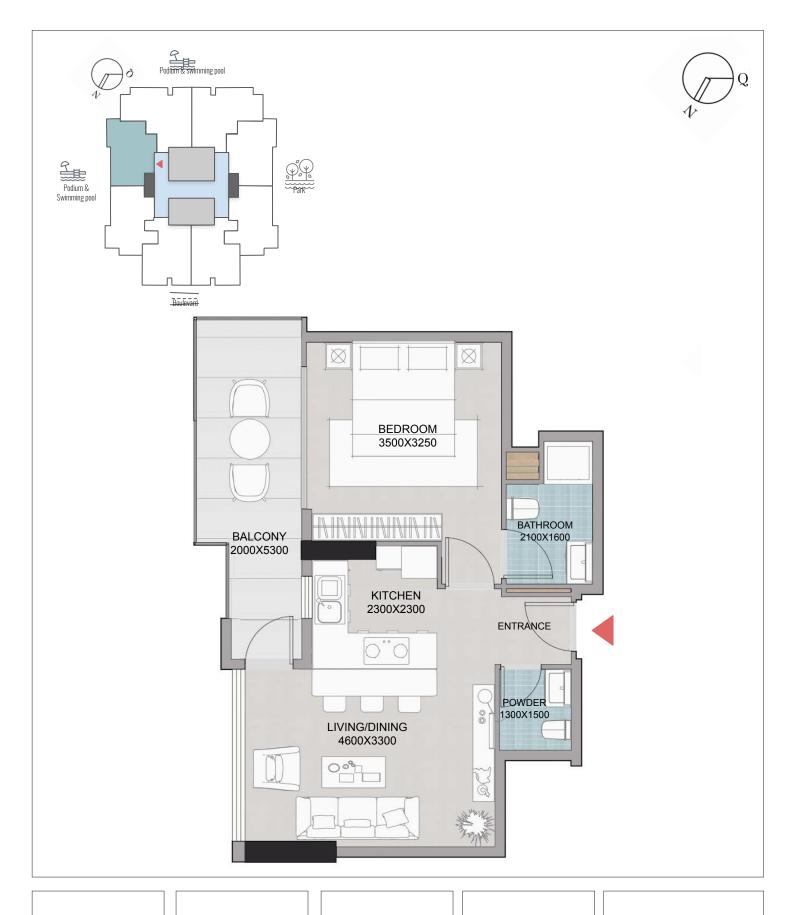

X03 UNIT

644 AREA sq.ft.

APT 548 + BAL 96

VIEW PARK, BOULEVARD

B4 TYPE

02-14 FLOOR

X04 unit 645 AREA sq.ft.

VIEW
PARK (PARTIAL),
BOULEVARD

B5 Type

02-14 floor X05

645 AREA sq.ft.

APT 570 + BAL 75

VIEW BOULEVARD

B6 Type

02-14 FLOOR

X06