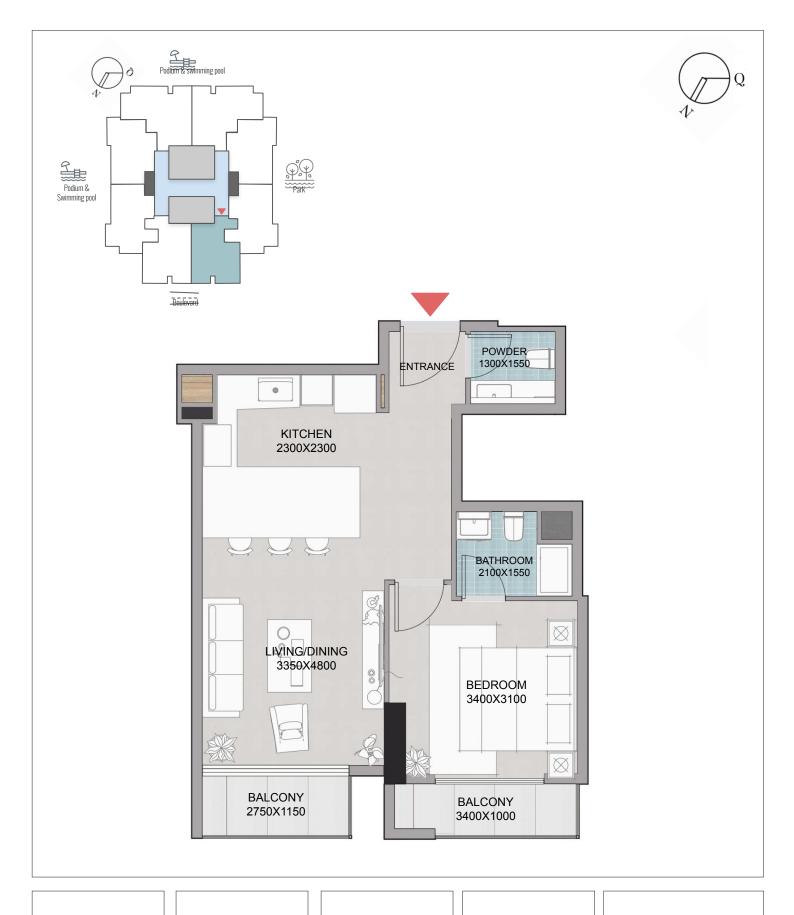

X03 UNIT

644 AREA sq.ft.

APT 548 + BAL 96

VIEW PARK, BOULEVARD

B4 TYPE

02-14 FLOOR

X04 unit 645 AREA sq.ft.

VIEW
PARK (PARTIAL),
BOULEVARD