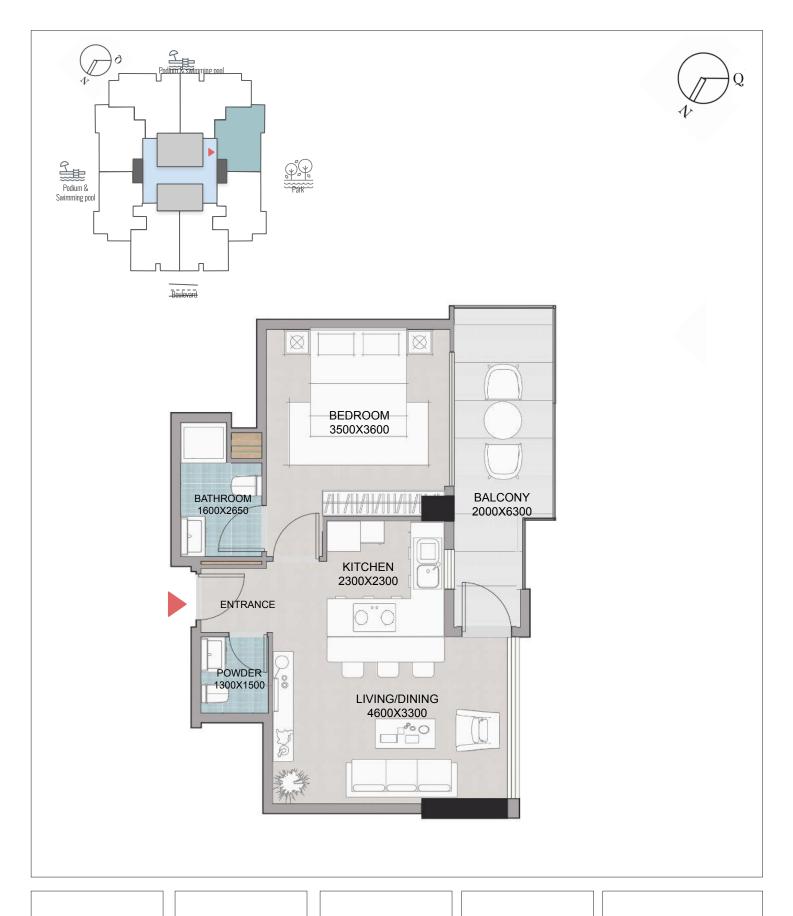

B2

02-14 floor

XO2

667 AREA sq.ft.

APT 549 + BAL 118

VIEW PARK

**TYPE** 

02 - 14FLOOR