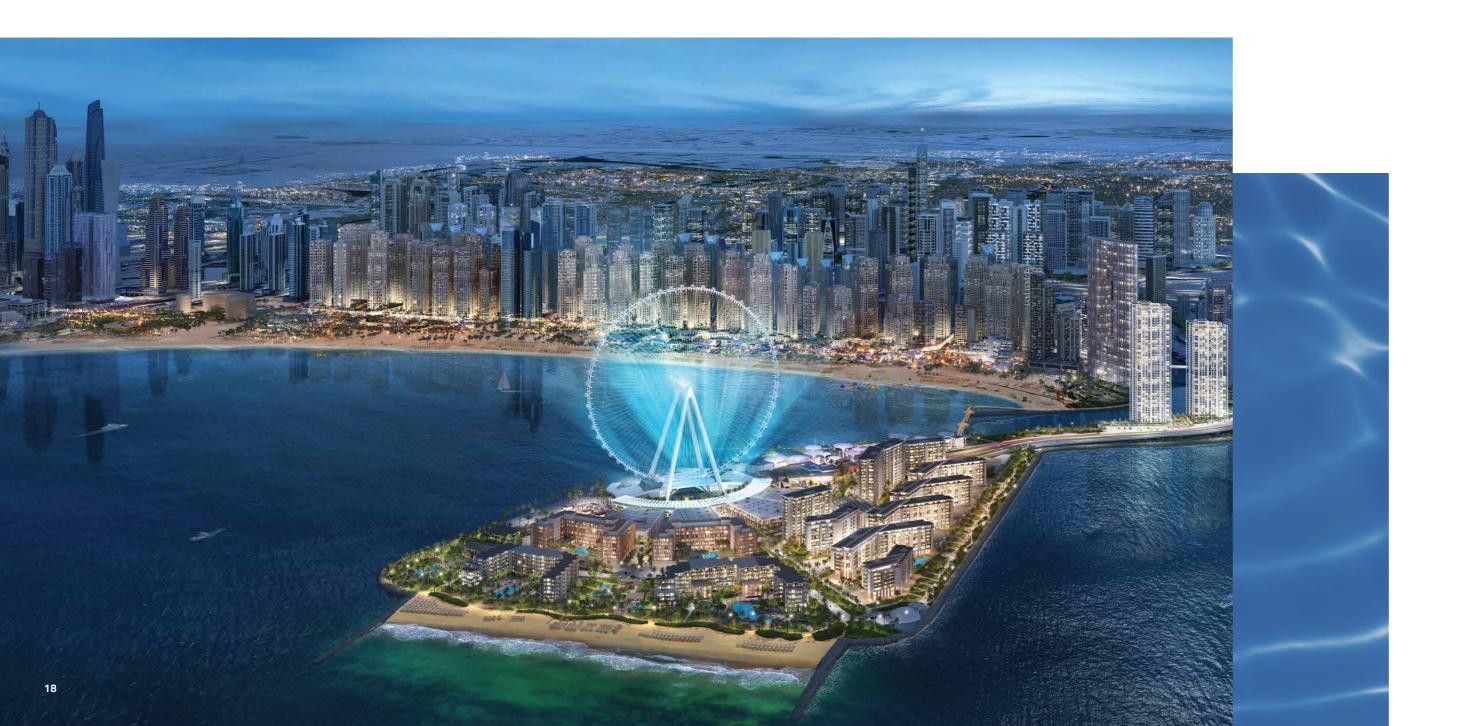

## BLUEWATERS ISLAND

Dubai is a city with many destinations that are recognised globally, but none are quite as iconic as Bluewaters Island. Home to Ain Dubai, the world's largest observation wheel, Caesars Palace Dubai, the first and only one outside of the United States, as well as countless dining, shopping, leisure and entertainment attractions.

Bluewaters Island is situated adjacent to Jumeirah Beach Residence, Palm Jumeirah and Dubai Marina, placing it in one of the most popular and vibrant areas of the city.