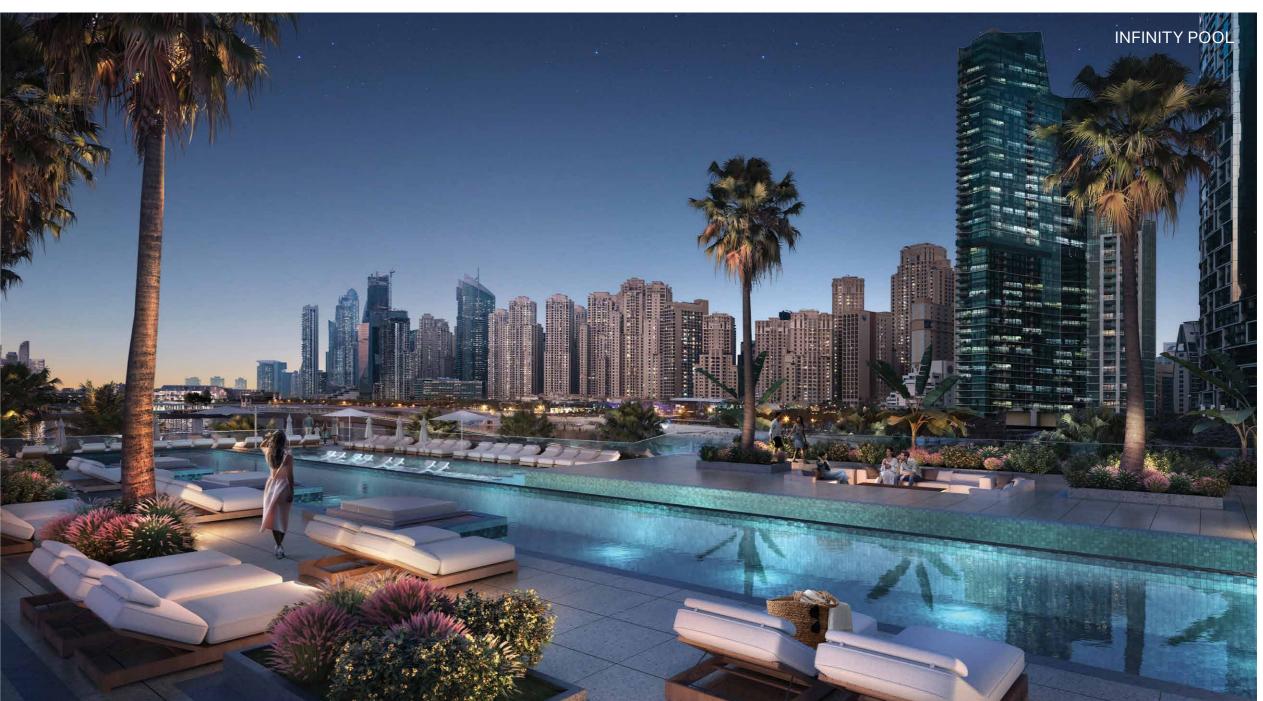

The entrance experience takes residents through an impressive double-height lobby, with views towards to the glittering lights of the city skyline. On the first floor, one can enjoy a game of tennis, work out in a well-equipped fitness centre or dive into an infinity pool with views towards Bluewaters Island and Ain Dubai on one side, with the beach and skyline on the other.