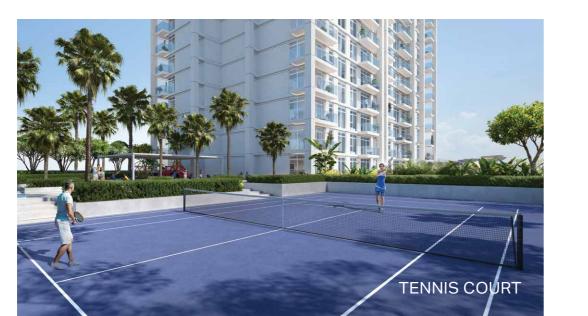

The entrance experience takes residents through an impressive double-height lobby, with views towards to the glittering lights of the city skyline. On the first floor, one can enjoy a game of tennis, work out in a well-equipped fitness centre or dive into an infinity pool with views towards Bluewaters Island and Ain Dubai on one side, with the beach and skyline on the other.