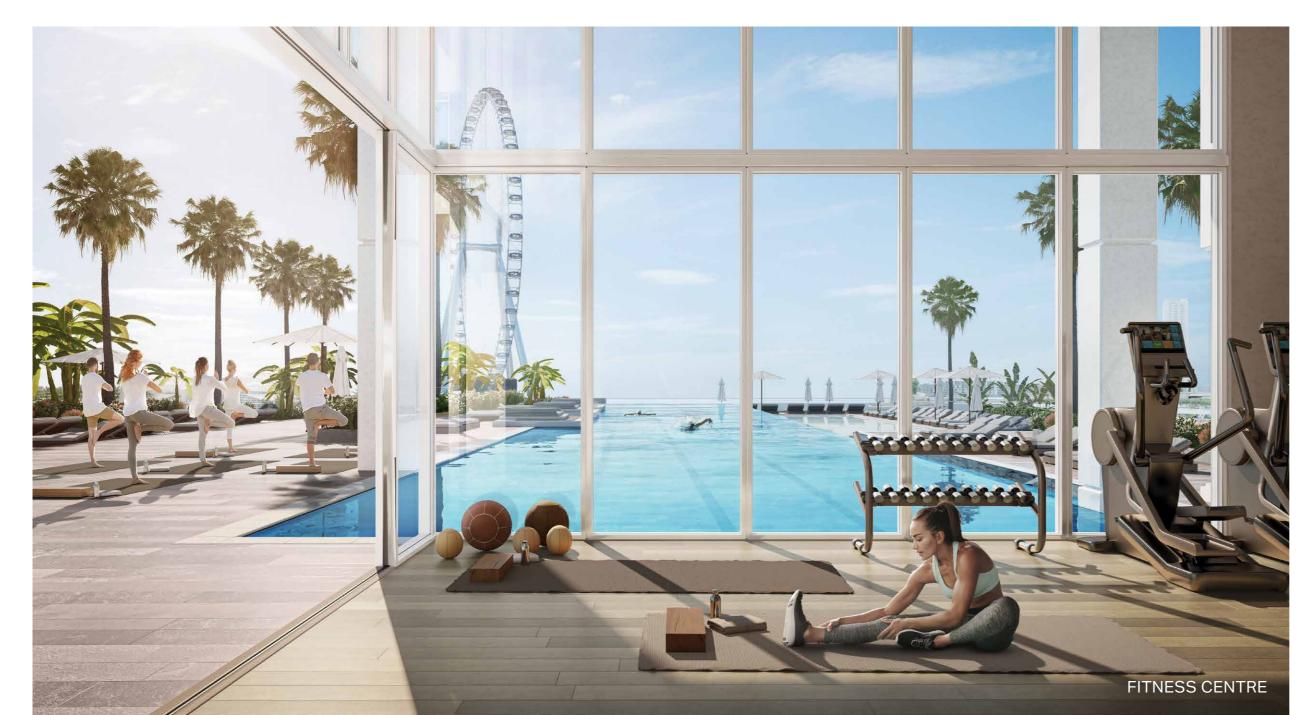

The entrance experience takes residents through an impressive double-height lobby, with views towards to the glittering lights of the city skyline. On the first floor, one can enjoy a game of tennis, work out in a well-equipped fitness centre or dive into an infinity pool with views towards Bluewaters Island and Ain Dubai on one side, with the beach and skyline on the other.