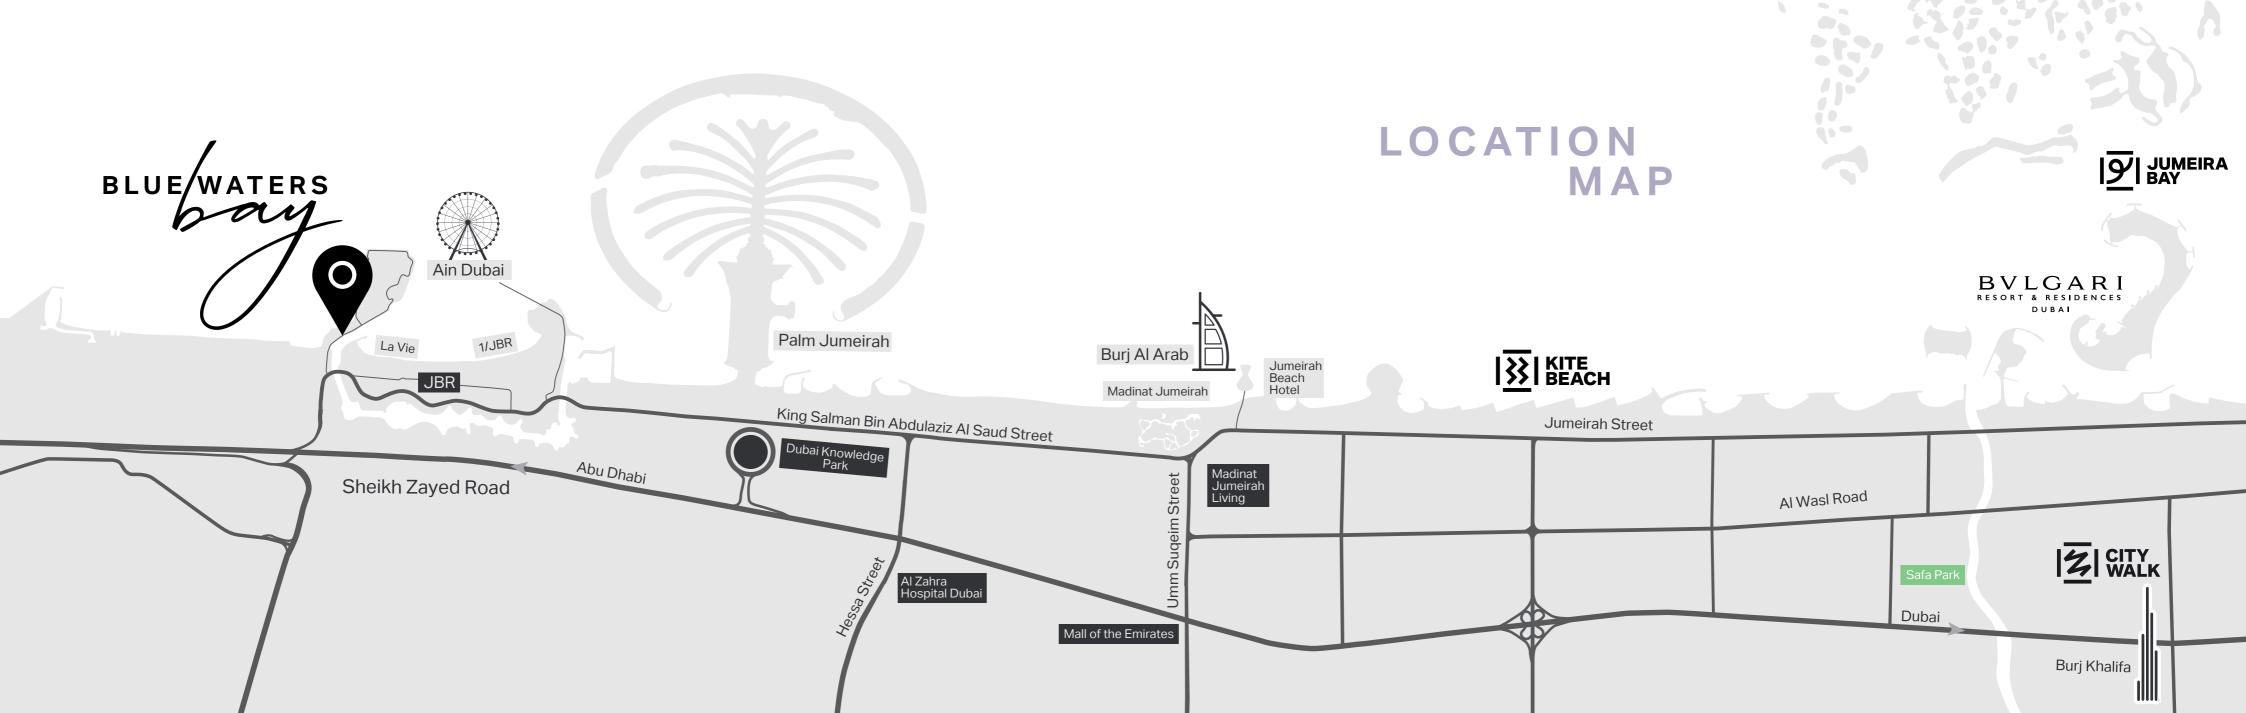

## BLUEWATERS ISLAND

Dubai is a city with many destinations that are recognised globally, but none are quite as iconic as Bluewaters Island. Home to Ain Dubai, the world's largest observation wheel, Caesars Palace Dubai, the first and only one outside of the United States, as well as countless dining, shopping, leisure and entertainment attractions.

Bluewaters Island is situated adjacent to Jumeirah Beach Residence, Palm Jumeirah and Dubai Marina, placing it in one of the most popular and vibrant areas of the city.

The main access point for Bluewaters Bay is directly from Bluewaters Bridge, which is linked to Sheikh Zayed Road. This vital connection makes it convenient for residents to head towards Bluewaters Island, with an easy path back towards Dubai's most major highway.

In addition to the main access, another access point is provided from the street level, which gives residents an alternative route to the Dubai Marina neighbourhood without the need to drive to Sheikh Zayed Road to reach this extremely popular area.