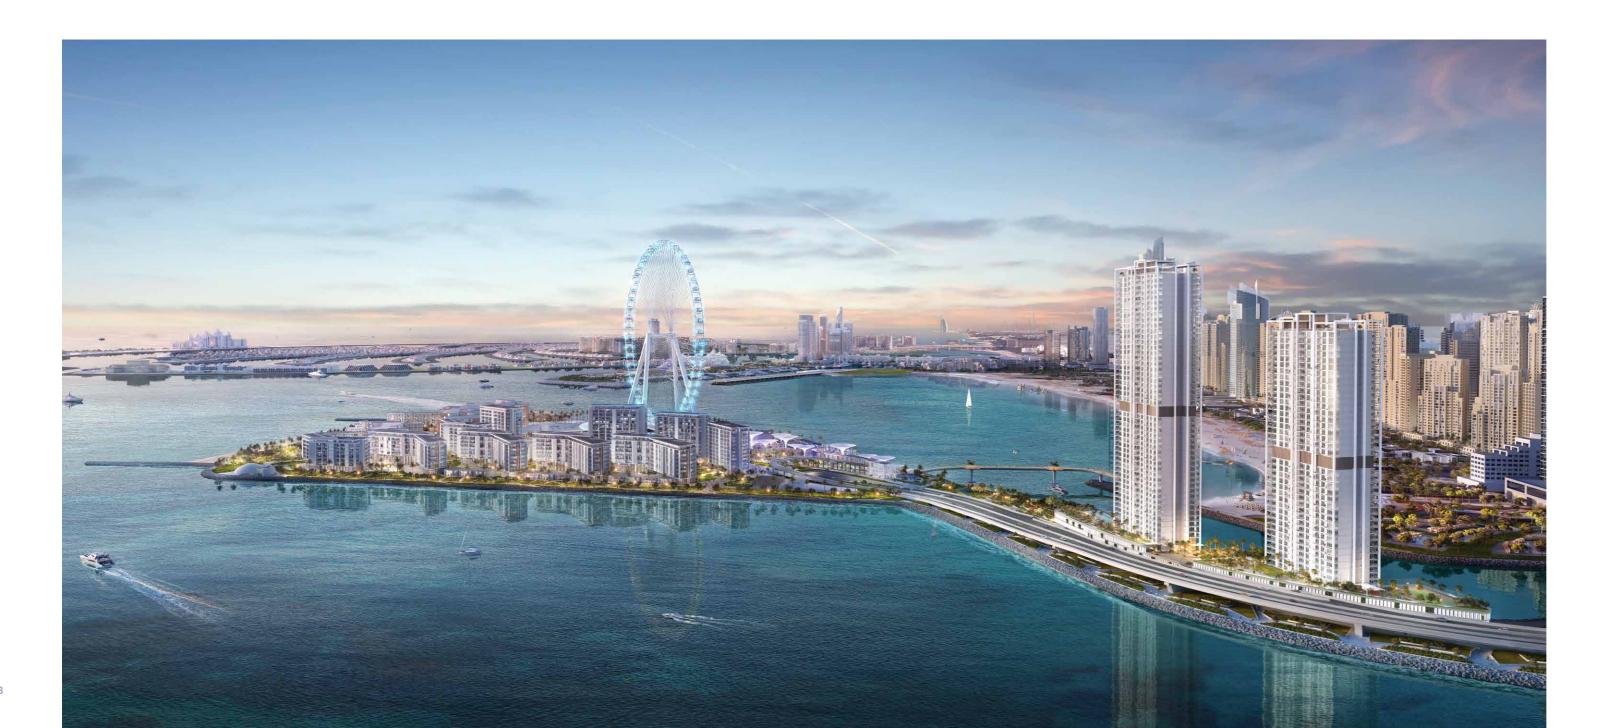

## BLUEWATERS ISLAND

Dubai is a city with many destinations that are recognised globally, but none are quite as iconic as Bluewaters Island. Home to Ain Dubai, the world's largest observation wheel, Caesars Palace Dubai, the first and only one outside of the United States, as well as countless dining, shopping, leisure and entertainment attractions.

Bluewaters Island is situated adjacent to Jumeirah Beach Residence, Palm Jumeirah and Dubai Marina, placing it in one of the most popular and vibrant areas of the city.