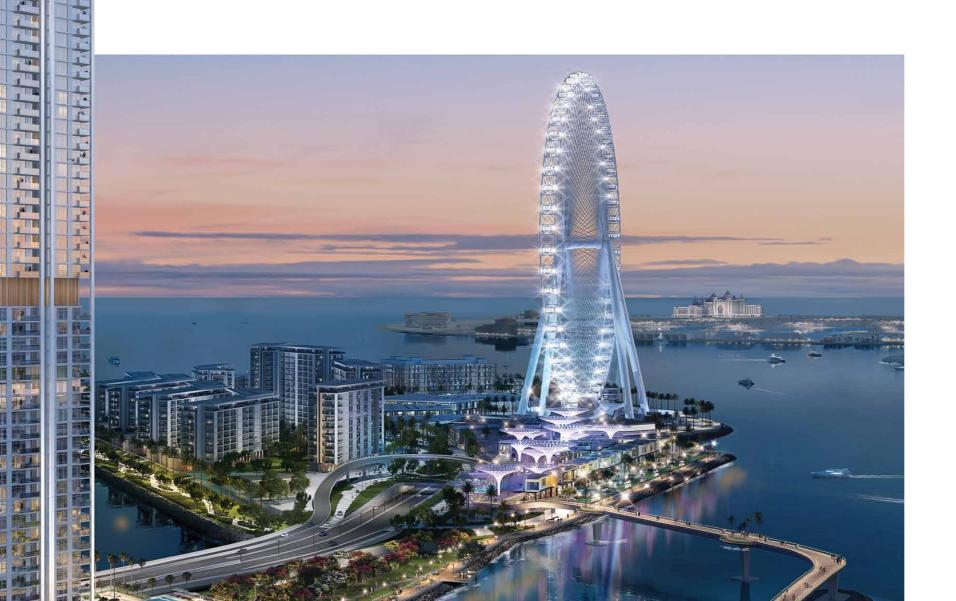

### ABOUT THE PROJECT

Located in the bay between Bluewaters Island and The Beach at JBR, residents will have the luxury of direct access to both destinations through the promenade. Whether you would like to have a relaxing day on the beach or dinner at an award-winning restaurant, the options are endless.

The main access point for Bluewaters Bay is directly from Bluewaters Bridge, which is linked to Sheikh Zayed Road. This vital connection makes it convenient for residents to head towards Bluewaters Island, with an easy path back towards Dubai's most major highway.