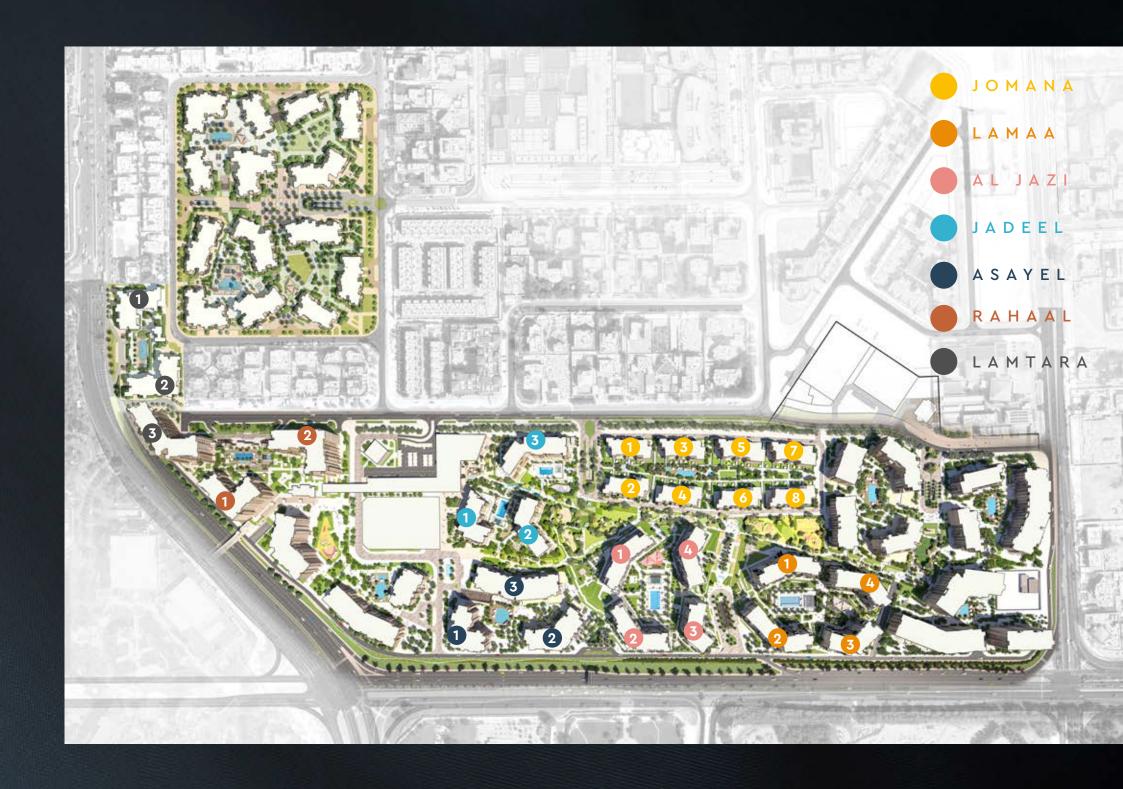

DAY CARE CENTRES

PLAY AREAS

FITNESS CENTRES

SWIMMING POOLS

PARKS AND OPEN SPACES

DIRECT AIR-CONDITIONED FOOTBRIDGE CONNECTED TO MADINAT JUMEIRAH RESORT MADINAT JUMEIRAH LIVING MASTER PLAN