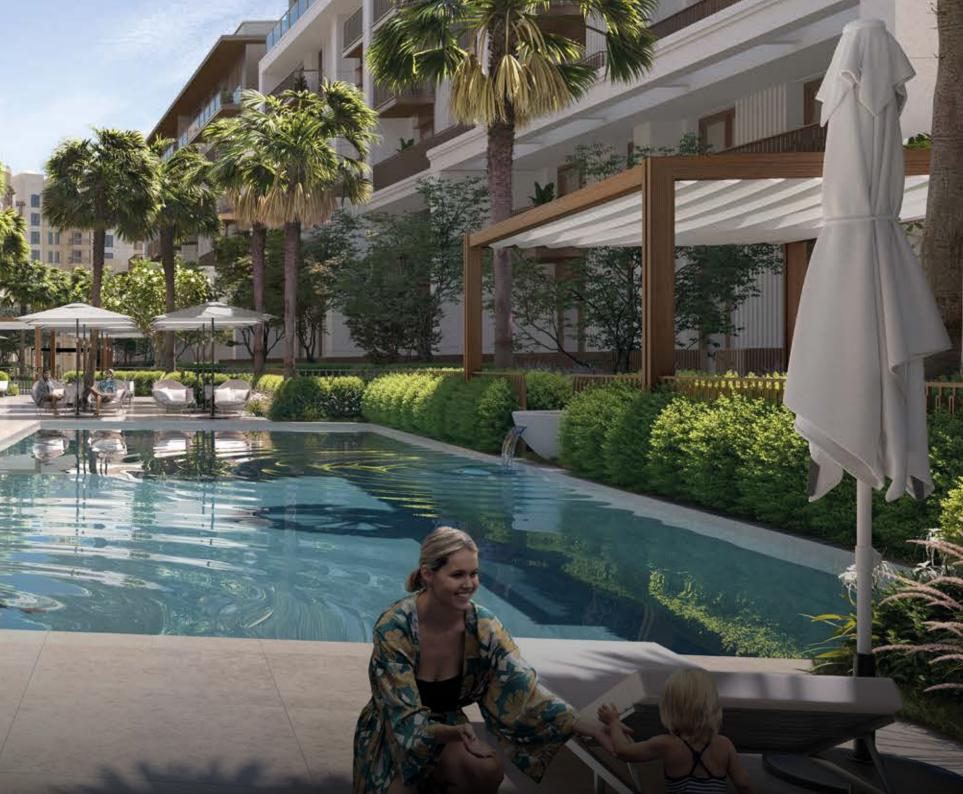

SHIMMERING POOL SURROUNDED BY LUSH LANDSCAPE

17700T

SPACIOUS GREEN LANDSCAPES AND PLAY AREAS FOR FAMILIES

AT

RETAIL CENTRE TO SERVE THE ENTIRE COMMUNITY TAROCASH

AROCASH

MINUTES FROM THE MADINAT JUMEIRAH RESORT AND JUMEIRAH BEACH

#### FIND BELONGING IN A WELCOMING NEIGHBOURHOOD

A central pedestrian walkway meanders through Madinat Jumeirah Living, providing access to private community entrances. Communal roof terraces with barbecue areas also offer magnificent views of Madinat Jumeirah, Burj Al Arab and the sea, while facilities include: