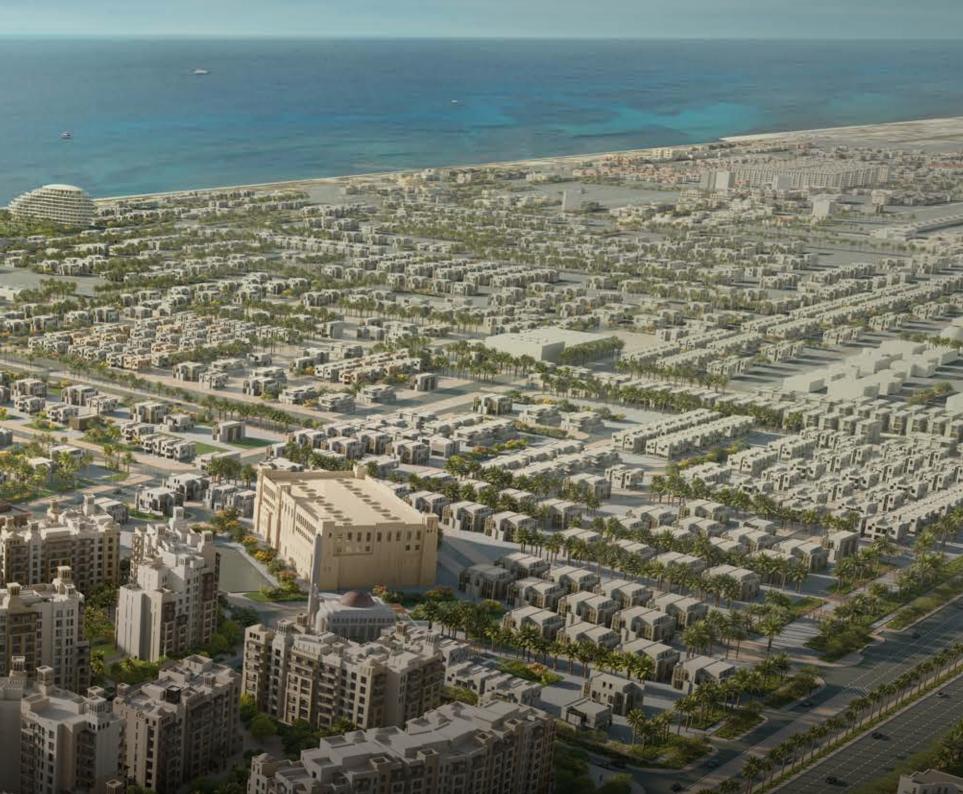

# WELL CONNECTED WITH EVERYTHING AT YOUR DOORSTEP

Located 20 minutes from Dubai International Airport, and nestled in Madinat Jumeirah, Madinat Jumeirah Living is also just a few minutes from Dubai Media City, Dubai Internet City, Palm Jumeirah and Dubai Marina. It is adjacent to Burj Al Arab, Wild Wadi Waterpark<sup>TM</sup>, Jumeirah Beach Hotel, major shopping malls, public transport links and schools.

#### FIND BELONGING IN A WELCOMING NEIGHBOURHOOD

A central pedestrian walkway meanders through Madinat Jumeirah Living, providing access to private community entrances. Communal roof terraces with barbecue areas also offer magnificent views of Madinat Jumeirah, Burj Al Arab and the sea, while facilities include:

DAY CARE CENTRES

PLAY AREAS

FITNESS CENTRES

SWIMMING POOLS

PARKS AND OPEN SPACES

DIRECT AIR-CONDITIONED FOOTBRIDGE CONNECTED TO MADINAT JUMEIRAH RESORT MADINAT JUMEIRAH LIVING MASTER PLAN