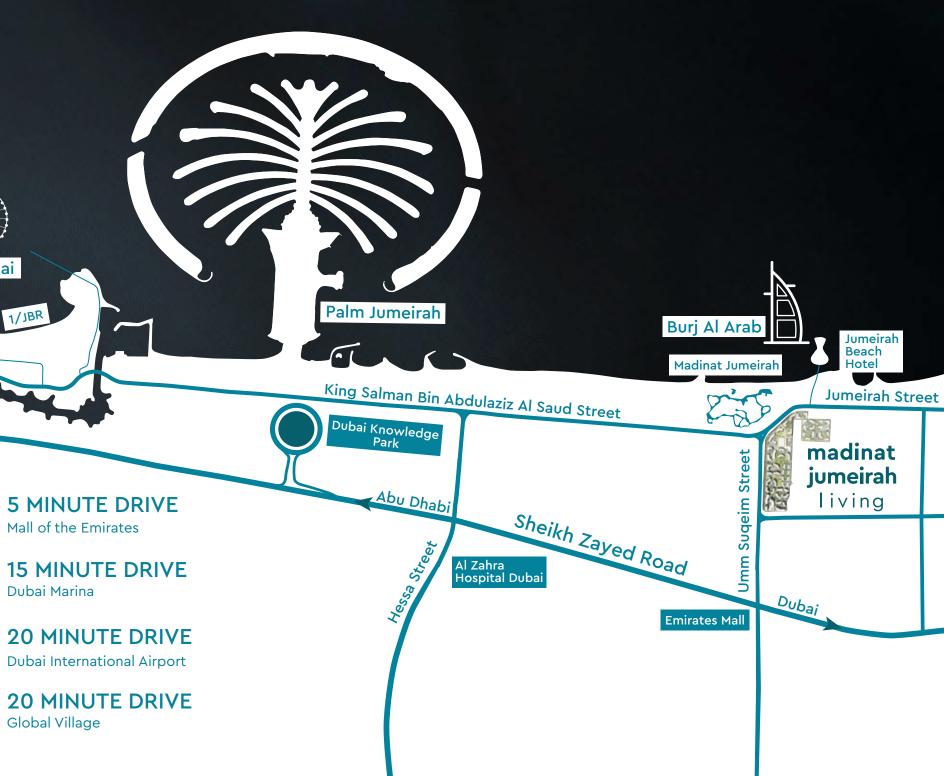

# WELL CONNECTED WITH EVERYTHING AT YOUR DOORSTEP

Located 20 minutes from Dubai International Airport, and nestled in Madinat Jumeirah, Madinat Jumeirah Living is also just a few minutes from Dubai Media City, Dubai Internet City, Palm Jumeirah and Dubai Marina. It is adjacent to Burj Al Arab, Wild Wadi Waterpark<sup>TM</sup>, Jumeirah Beach Hotel, major shopping malls, public transport links and schools.

#### FIND BELONGING IN A WELCOMING NEIGHBOURHOOD

A central pedestrian walkway meanders through Madinat Jumeirah Living, providing access to private community entrances. Communal roof terraces with barbecue areas also offer magnificent views of Madinat Jumeirah, Burj Al Arab and the sea, while facilities include:

DAY CARE CENTRES

PLAY AREAS

FITNESS CENTRES

SWIMMING POOLS

PARKS AND OPEN SPACES

DIRECT AIR-CONDITIONED FOOTBRIDGE CONNECTED TO MADINAT JUMEIRAH RESORT MADINAT JUMEIRAH LIVING MASTER PLAN