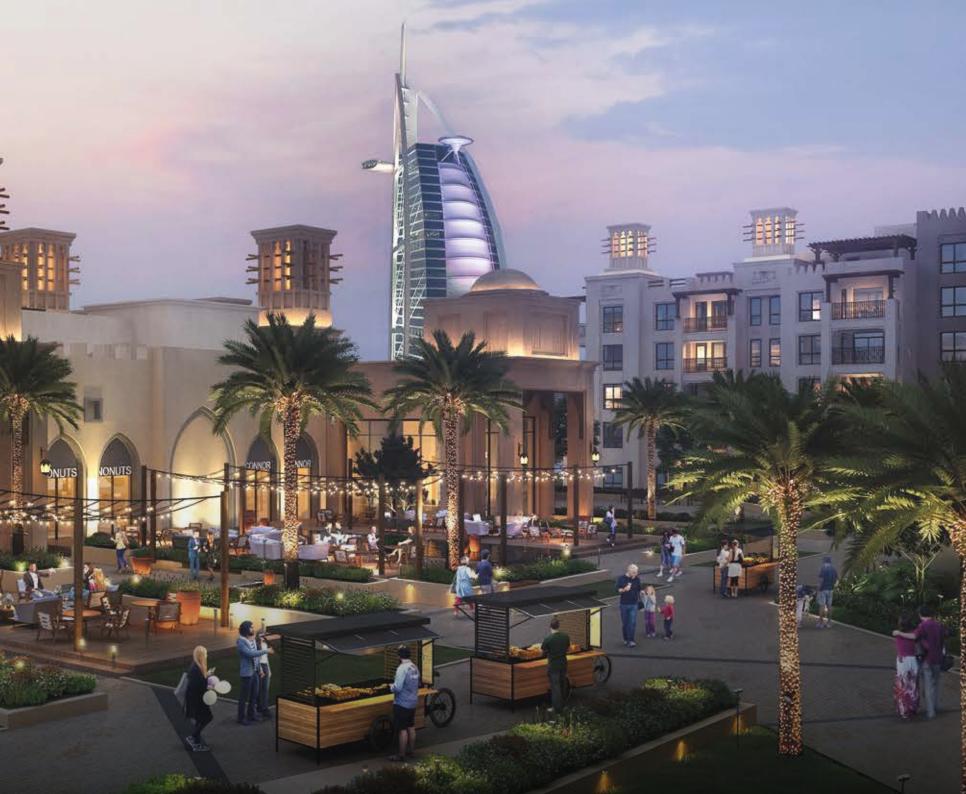

# WELL CONNECTED WITH EVERYTHING AT YOUR DOORSTEP

Located 20 minutes from Dubai International Airport, and nestled in Madinat Jumeirah, Madinat Jumeirah Living is also just a few minutes from Dubai Media City, Dubai Internet City, Palm Jumeirah and Dubai Marina. It is adjacent to Burj Al Arab, Wild Wadi Waterpark<sup>TM</sup>, Jumeirah Beach Hotel, major shopping malls, public transport links and schools.

#### FIND BELONGING IN A WELCOMING NEIGHBOURHOOD

A central pedestrian walkway meanders through Madinat Jumeirah Living, providing access to private community entrances. Communal roof terraces with barbecue areas also offer magnificent views of Madinat Jumeirah, Burj Al Arab and the sea, while facilities include:

DAY CARE CENTRES

PLAY AREAS

FITNESS CENTRES

SWIMMING POOLS

PARKS AND OPEN SPACES

DIRECT AIR-CONDITIONED FOOTBRIDGE CONNECTED TO MADINAT JUMEIRAH RESORT MADINAT JUMEIRAH LIVING MASTER PLAN