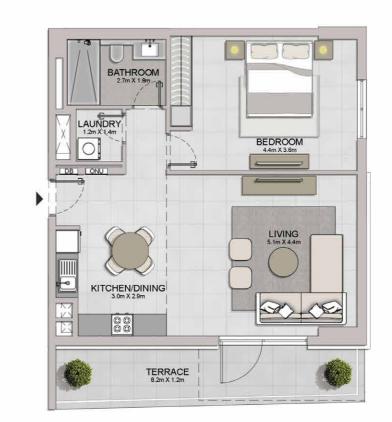

#### 1 BEDROOM APARTMENT TYPE 5 **BUILDING 5** - LEVEL 2, 3, 4, 5, 6

| UNIT NO. |     | 1000 | JITE<br>REA | BALCONY<br>AREA |      | TOTAL<br>AREA |       |        |
|----------|-----|------|-------------|-----------------|------|---------------|-------|--------|
|          |     | SQM  | SQFT        | SQM             | SQFT | SQM           | SQFT  |        |
| 202      | 302 | 402  | 58.09       | 625.28          | 5.55 | 59.74         | 63.64 | 685.02 |
| 502      | 602 |      | 30.09       |                 | 5.55 |               |       |        |