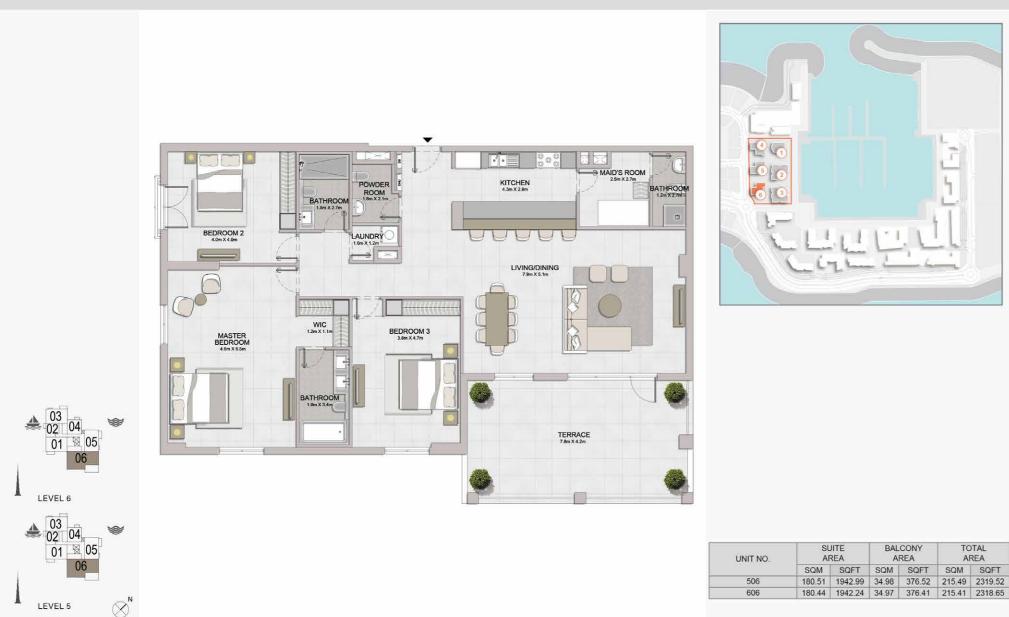

re illustrative only. Final areas, orientation, dimensions, layout and materials may differ from those stated.

2 BEDROOM

**BUILDING 6** 

APARTMENT TYPE 3

- LEVEL 2, 3, 4, 5, 6

#### PORT DE LA MER LA SIRÈNE 2



#### 2 BEDROOM APARTMENT TYPE 4 **BUILDING 6** - LEVEL 5,6



| UNIT NO. | SUITE<br>AREA |         | BALCONY<br>AREA |        | TOTAL<br>AREA |         |
|----------|---------------|---------|-----------------|--------|---------------|---------|
|          | SQM           | SQFT    | SQM             | SQFT   | SQM           | SQFT    |
| 505      | 104.19        | 1121.49 | 9.80            | 105.49 | 113.99        | 1226.98 |
| 605      | 104.13        | 1120.85 | 9.85            | 106.02 | 113.98        | 1226.87 |

LEVEL 6



### 3 BEDROOMAPARTMENT TYPE 1BUILDING 6-LEVEL5,6





### <u>CONTACT US</u>

Mobile: +971 52 554 9435

Email: info@propjunction.org

## www.propjunction.ae/projects/la-sirene-2

### **ADDRESS**

B301, Metha plaza Building, Oud Metha, Dubai