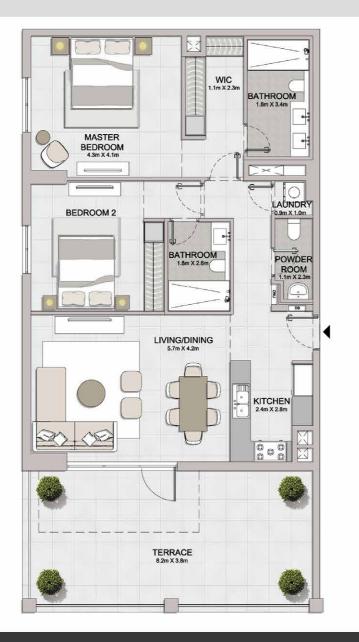

#### PORT DE LA MER LA SIRÈNE 2

LEVEL 2

2 BEDROOM

**BUILDING 4** 

APARTMENT TYPE 1

2, 3, 4

- LEVEL

| UNIT NO. |        | JITE<br>REA | BALCONY<br>AREA |        | TOTAL<br>AREA |         |
|----------|--------|-------------|-----------------|--------|---------------|---------|
|          | SQM    | SQFT        | SQM             | SQFT   | SQM           | SQFT    |
| 102      | 103.79 | 1117.19     | 33.77           | 363.50 | 137.56        | 1480.68 |