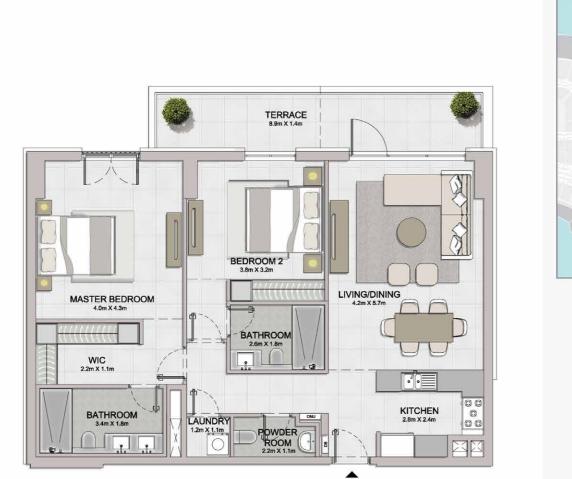

| TERRACE<br>123m X 1.4m                                                                    |                                 |  |
|-------------------------------------------------------------------------------------------|---------------------------------|--|
| BEDROOM 2<br>3.8m X3.2m<br>BATHROOM<br>2.8m X1.8m<br>BATHROOM<br>2.8m X1.8m<br>CONVERTING | MASTER<br>BEDROOM<br>40m X 4.3m |  |