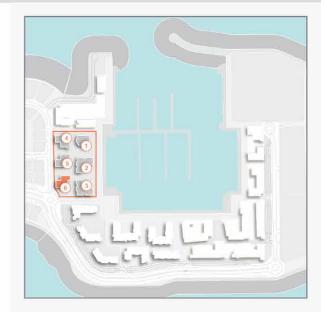

# **MASTER PLAN**

#### LEGEND

- C LA CÔTE
- R LA RIVE
- P LE PONT
- V LA VOILE
- S LA SIRÈNE
- HOTELS
- ▲ LA MER & PDLM ENTRIES
- ▲ BEACH ACCESS
- 1 BEACH
- 2 MARINA
- 3 YACHT CLUB

- 4 SUR LA MER
- 5 LAGUNA WATER PARK
- 6 LA MER BEACH
- 7 RESTAURANTS & RETAIL
- 8 DUBAI MARINE RESORT
- 9 PALM STRIP MALL
- 10 JUMEIRAH MOSQUE
- 11 JUMEIRAH CENTRE
- 12 THE VILLAGE MALL
- 13 JUMEIRAH PLAZA
- 14 CENTURY PLAZA