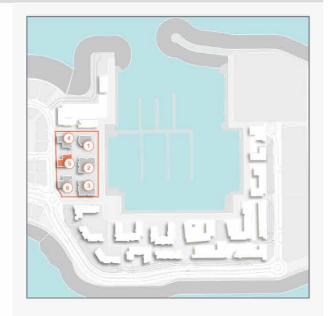

# **MASTER PLAN**

#### LEGEND

- C LA CÔTE
- R LA RIVE
- P LE PONT
- V LA VOILE
- S LA SIRÈNE
- HOTELS
- ▲ LA MER & PDLM ENTRIES
- ▲ BEACH ACCESS
- 1 BEACH
- 2 MARINA
- 3 YACHT CLUB

- 4 SUR LA MER
- 5 LAGUNA WATER PARK
- 6 LA MER BEACH
- 7 RESTAURANTS & RETAIL
- 8 DUBAI MARINE RESORT
- 9 PALM STRIP MALL
- 10 JUMEIRAH MOSQUE
- 11 JUMEIRAH CENTRE
- 12 THE VILLAGE MALL
- 13 JUMEIRAH PLAZA
- 14 CENTURY PLAZA