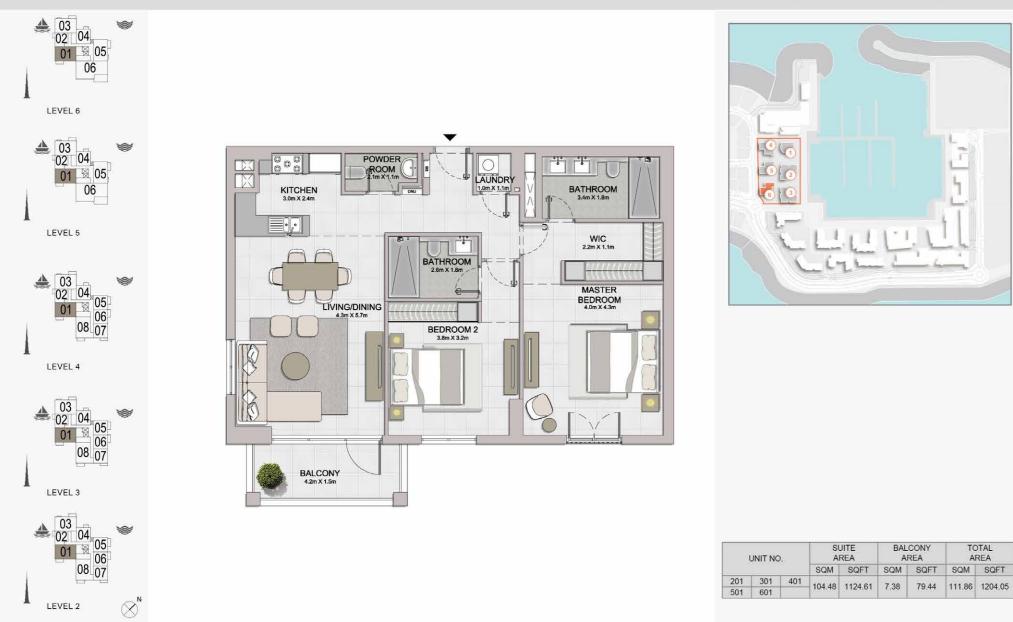

| 2 BEDROOM  |   | APARTMENT | TYPE 1 |  |
|------------|---|-----------|--------|--|
| BUILDING 5 | ÷ | LEVEL     | 1      |  |

| UNIT NO. | - 7.5  | JITE<br>REA |      | CONY<br>REA | TOTAL<br>AREA |         |
|----------|--------|-------------|------|-------------|---------------|---------|
|          | SQM    | SQFT        | SQM  | SQFT        | SQM           | SQFT    |
| 101      | 104.48 | 1124.61     | 7.38 | 79.44       | 111.86        | 1204.05 |