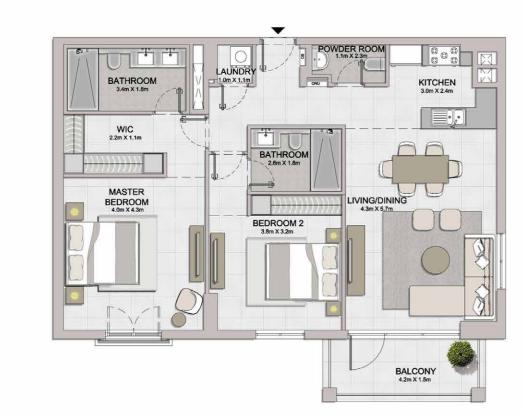

| TERRACE<br>123m X 1.4m                                                                    |                                 |  |
|-------------------------------------------------------------------------------------------|---------------------------------|--|
| BEDROOM 2<br>3.8m X3.2m<br>BATHROOM<br>2.8m X1.8m<br>BATHROOM<br>2.8m X1.8m<br>CONVERTING | MASTER<br>BEDROOM<br>40m X 4.3m |  |