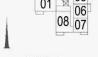

### 1 BEDROOMAPARTMENT TYPE 7BUILDING 6-LEVEL2, 3, 4, 5, 6

| UNIT NO. |     |     | 1.1.1.1.1.1.1.1.1.1.1.1.1.1.1.1.1.1.1.1. | JITE<br>REA | BALCONY<br>AREA |       | TOTAL<br>AREA |        |
|----------|-----|-----|------------------------------------------|-------------|-----------------|-------|---------------|--------|
|          |     |     | SQM                                      | SQFT        | SQM             | SQFT  | SQM           | SQFT   |
| 202      | 302 | 402 | 58 09                                    | 625.28      | 4.58            | 49.30 | 62.67         | 674.57 |
| 502      | 602 |     | 58.09                                    |             | 4.58            |       |               |        |