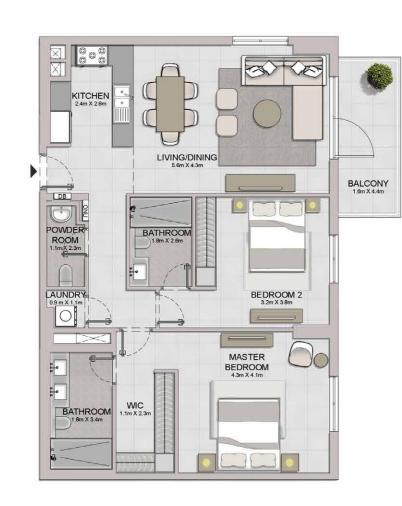

#### PORT DE LA MER LA SIRÈNE 2

LEVEL 3

KITCHEN/DINING 2.9m X 2.6m BALCONY 1.4m X 2.8m LIVING 4.5m X 4.1m DB ONU BATHROOM 1.8m X 2.7m BEDROOM 3.2m X 4.0m LAUNDRY 1.1m X-1.0r 8.52 WIC 1.3m X 1.1m

1 BEDROOM APARTMENT TYPE 4 **BUILDING 4** - LEVEL 2, 3, 4, 5, 6

| U   | JNIT NC | NIT NO. |             | SUITE BALCONY<br>AREA AREA |      |       |       | DTAL<br>REA |
|-----|---------|---------|-------------|----------------------------|------|-------|-------|-------------|
|     |         |         | SQM         | SQFT                       | SQM  | SQFT  | SQM   | SQFT        |
| 206 | 306     | 406     | 50.00 CO5 ( | 58.09 625.28               | 4.52 | 48.65 | 62 61 | 673.93      |
| 505 | 605     | -       | 56.09       |                            | 4.52 | 40.00 | 02.01 | 073.93      |