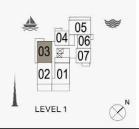

# **FLOOR PLANS**

**BUILDING 4** 

1 BEDROOMAPARTMENT TYPE 1ABUILDING 4-LEVEL1

| 03 8 07 |  |
|---------|--|
| 01      |  |
| 02 01   |  |

| UNIT NO. |       | JITE<br>REA | 20.00 | CONY<br>REA | TOTAL<br>AREA |        |  |
|----------|-------|-------------|-------|-------------|---------------|--------|--|
|          | SQM   | SQFT        | SQM   | SQFT        | SQM           | SQFT   |  |
| 104      | 67.83 | 730.12      | 6.38  | 68.67       | 74.21         | 798.79 |  |