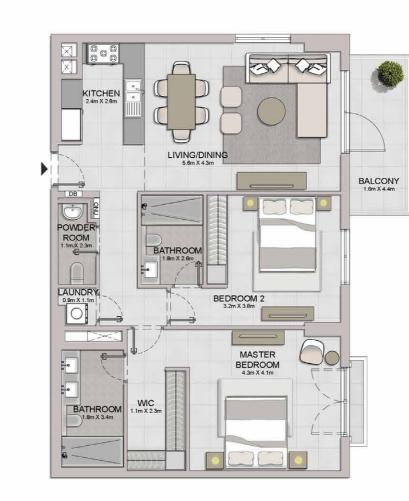

#### 2 BEDROOM APARTMENT TYPE 4 **BUILDING 5** - LEVEL 2, 3, 4, 5, 6

| UNIT NO. |     | 1000 | JITE<br>REA | BALCONY<br>AREA |      | TOTAL<br>AREA |        |         |
|----------|-----|------|-------------|-----------------|------|---------------|--------|---------|
|          |     | SQM  |             | SQFT            | SQM  | SQFT          | SQM    | SQFT    |
| 201      | 301 | 401  | 104.48      | 1124.61         | 7.38 | 79.44         | 111.86 | 1204.05 |
| 501      | 601 |      |             |                 |      |               |        |         |