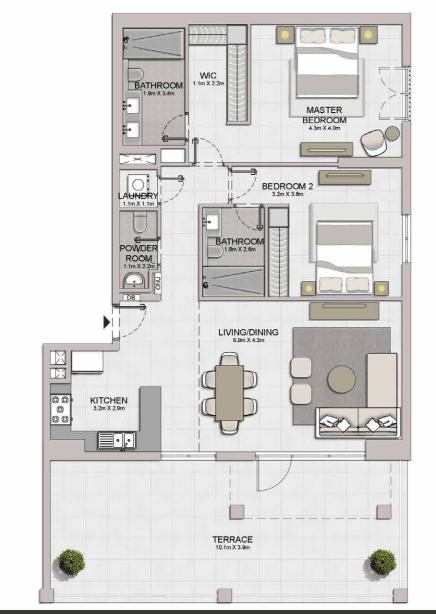

#### PORT DE LA MER LA SIRÈNE 2

LEVEL 2

2 BEDROOM

**BUILDING 4** 

APARTMENT TYPE 1

2, 3, 4

- LEVEL

| UNIT NO. |        | JITE<br>REA | BALCONY<br>AREA |        | TOTAL<br>AREA |         |
|----------|--------|-------------|-----------------|--------|---------------|---------|
|          | SQM    | SQFT        | SQM             | SQFT   | SQM           | SQFT    |
| 102      | 103.79 | 1117.19     | 33.77           | 363.50 | 137.56        | 1480.68 |