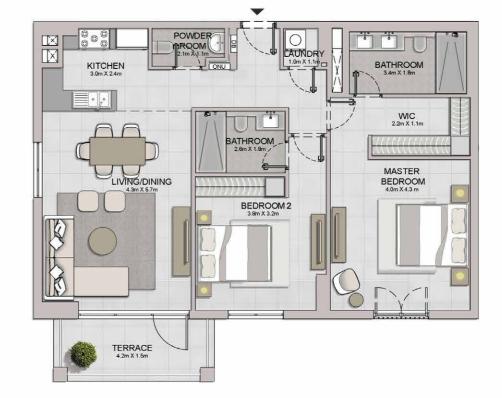

| TERRACE<br>123m X 1.4m                                                                    |                                 |  |
|-------------------------------------------------------------------------------------------|---------------------------------|--|
| BEDROOM 2<br>3.8m X3.2m<br>BATHROOM<br>2.8m X1.8m<br>BATHROOM<br>2.8m X1.8m<br>CONVERTING | MASTER<br>BEDROOM<br>40m X 4.3m |  |