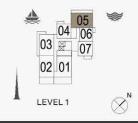

# **FLOOR PLANS**

**BUILDING 4** 

1 BEDROOMAPARTMENT TYPE 1ABUILDING 4-LEVEL1

| 03 8 07 |  |
|---------|--|
| 01      |  |
| 02 01   |  |

| UNIT NO. |       | JITE<br>REA | 20.00 | CONY<br>REA | TOTAL<br>AREA |        |  |
|----------|-------|-------------|-------|-------------|---------------|--------|--|
|          | SQM   | SQFT        | SQM   | SQFT        | SQM           | SQFT   |  |
| 104      | 67.83 | 730.12      | 6.38  | 68.67       | 74.21         | 798.79 |  |