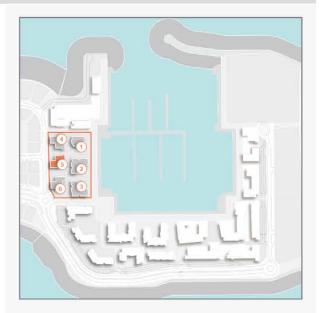

# **MASTER PLAN**

#### LEGEND

- C LA CÔTE
- R LA RIVE
- P LE PONT
- V LA VOILE
- S LA SIRÈNE
- HOTELS
- ▲ LA MER & PDLM ENTRIES
- ▲ BEACH ACCESS
- 1 BEACH
- 2 MARINA
- 3 YACHT CLUB

- 4 SUR LA MER
- 5 LAGUNA WATER PARK
- 6 LA MER BEACH
- 7 RESTAURANTS & RETAIL
- 8 DUBAI MARINE RESORT
- 9 PALM STRIP MALL
- 10 JUMEIRAH MOSQUE
- 11 JUMEIRAH CENTRE
- 12 THE VILLAGE MALL
- 13 JUMEIRAH PLAZA
- 14 CENTURY PLAZA