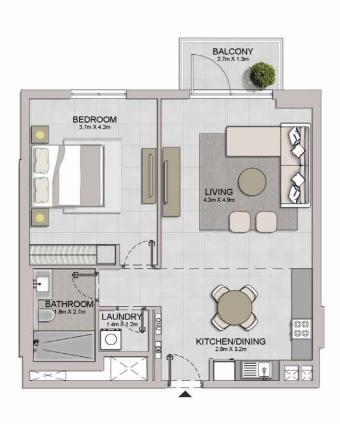

# **FLOOR PLANS**

**BUILDING 4** 

1 BEDROOMAPARTMENT TYPE 1ABUILDING 4-LEVEL1

| 03 8 07 |  |
|---------|--|
| 01      |  |
| 02 01   |  |

| UNIT NO. |       | JITE<br>REA | 20.00 | CONY<br>REA | TOTAL<br>AREA |        |  |
|----------|-------|-------------|-------|-------------|---------------|--------|--|
|          | SQM   | SQFT        | SQM   | SQFT        | SQM           | SQFT   |  |
| 104      | 67.83 | 730.12      | 6.38  | 68.67       | 74.21         | 798.79 |  |

| 1 BEDROOM  |   | APARTM | ENT TYPE1     |
|------------|---|--------|---------------|
| BUILDING 4 | - | LEVEL  | 2, 3, 4, 5, 6 |

| ι   | JNIT NO |     | SUITE<br>AREA |        | BALCONY<br>AREA |       | TOTAL<br>AREA |        |
|-----|---------|-----|---------------|--------|-----------------|-------|---------------|--------|
|     |         |     | SQM           | SQFT   | SQM             | SQFT  | SQM           | SQFT   |
| 204 | 304     | 404 | 67.02         | 720 12 | 6.38            | 68 67 | 74.24         | 798.79 |
| 503 | 603     |     | 67.83         | 730.12 | 0.38            | 08.07 | 74.21         | /98./9 |