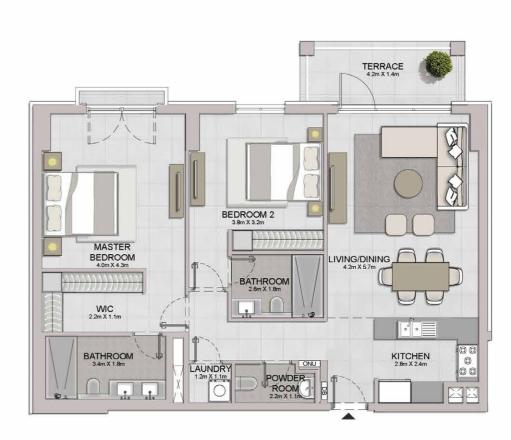

| TERRACE<br>123m X 1.4m                                                                    |                                 |  |
|-------------------------------------------------------------------------------------------|---------------------------------|--|
| BEDROOM 2<br>3.8m X3.2m<br>BATHROOM<br>2.8m X1.8m<br>BATHROOM<br>2.8m X1.8m<br>CONVERTING | MASTER<br>BEDROOM<br>40m X 4.3m |  |