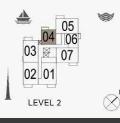

### 1 BEDROOMAPARTMENT TYPE 7BUILDING 6-LEVEL2, 3, 4, 5, 6

| UNIT NO. |     |     | 1.1.1.1.1.1.1.1.1.1.1.1.1.1.1.1.1.1.1.1. | JITE<br>REA | BALCONY<br>AREA |       | TOTAL<br>AREA |        |
|----------|-----|-----|------------------------------------------|-------------|-----------------|-------|---------------|--------|
|          |     |     | SQM                                      | SQFT        | SQM             | SQFT  | SQM           | SQFT   |
| 202      | 302 | 402 | 58 09                                    | 625.28      | 4.58            | 49.30 | 62.67         | 674.57 |
| 502      | 602 |     | 58.09                                    |             | 4.58            |       |               |        |