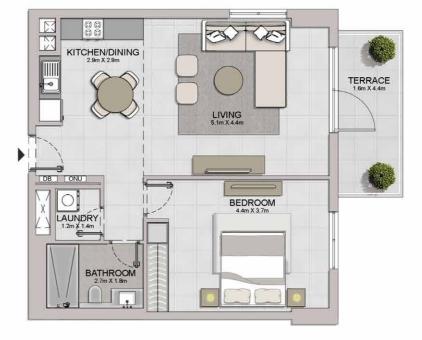

#### PORT DE LA MER LA SIRÈNE 2

LEVEL 3

KITCHEN/DINING 2.9m X 2.6m BALCONY 1.4m X 2.8m LIVING 4.5m X 4.1m DB ONU BATHROOM 1.8m X 2.7m BEDROOM 3.2m X 4.0m LAUNDRY 1.1m X-1.0r 8.52 WIC 1.3m X 1.1m

1 BEDROOM APARTMENT TYPE 4 **BUILDING 4** - LEVEL 2, 3, 4, 5, 6

| U   | JNIT NC | NIT NO. |             | SUITE BALCONY<br>AREA AREA |      |       |       | DTAL<br>REA |
|-----|---------|---------|-------------|----------------------------|------|-------|-------|-------------|
|     |         |         | SQM         | SQFT                       | SQM  | SQFT  | SQM   | SQFT        |
| 206 | 306     | 406     | 50.00 CO5 ( | 58.09 625.28               | 4.52 | 48.65 | 62 61 | 673.93      |
| 505 | 605     | -       | 56.09       |                            | 4.52 | 40.00 | 02.01 | 073.93      |