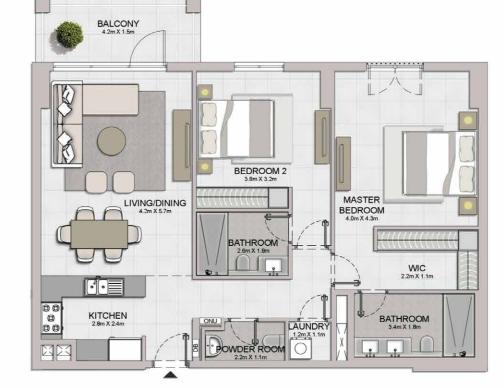

| TERRACE<br>123m X 1.4m                                                                    |                                 |  |
|-------------------------------------------------------------------------------------------|---------------------------------|--|
| BEDROOM 2<br>3.8m X3.2m<br>BATHROOM<br>2.8m X1.8m<br>BATHROOM<br>2.8m X1.8m<br>CONVERTING | MASTER<br>BEDROOM<br>40m X 4.3m |  |