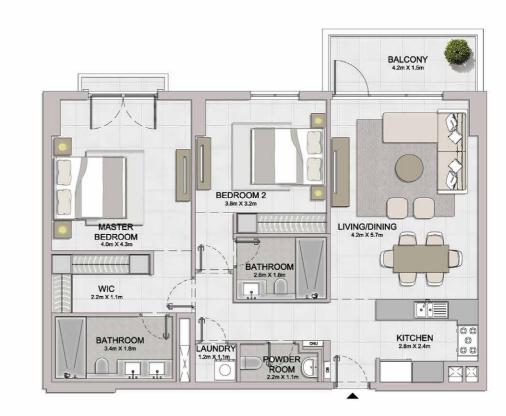

E 1A BUILDING 6 - LEVEL





| UNIT NO. |        | JITE<br>REA |       | CONY<br>REA | TOTAL<br>AREA |         |
|----------|--------|-------------|-------|-------------|---------------|---------|
|          | SQM    | SQFT        | SQM   | SQFT        | SQM           | SQFT    |
| 103      | 104.06 | 1120.09     | 15.51 | 166.95      | 119.57        | 1287.04 |

Disclaimer: Plans, details and unit orientation included are indicative only and are subject to change by the developer/seller at its sole discretion without notice and/or liability. All images, including features, finishes, furnishings, view and scale are illustrative only. Final areas, orientation, dimensions, layout and materials may differ from those stated.

#### PORT DE LA MER LA SIRÈNE 2



LEVEL 5



LEVEL 4



LEVEL 3





#### 2 BEDROOM APARTMENT TYPE 1 **BUILDING 6** - LEVEL 2, 3, 4, 5, 6



| UNIT NO. |     | SUITE<br>AREA |         | BALCONY<br>AREA |        | TOTAL<br>AREA |         |         |
|----------|-----|---------------|---------|-----------------|--------|---------------|---------|---------|
|          |     | SQM           | SQFT    | SQM             | SQFT   | SQM           | SQFT    |         |
| 203      | 303 | 403           | 104.14  | 1120.95         | 9.76   | 105.06        | 113.90  | 1226.01 |
|          | 503 |               | 104.13  | 1120.85         | 9.76   | 105.06        | 113.89  | 1225.90 |
| 603      |     | 104.13        | 1120.85 | 9.77            | 105.16 | 113.90        | 1226.01 |         |







| UNIT NO. | SUITE<br>AREA |         | BALCONY<br>AREA |        | TOTAL