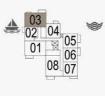

#### 2 BEDROOM APARTMENT TYPE 1 **BUILDING 6** - LEVEL 2, 3, 4, 5, 6

| UNIT NO. |     | SUITE<br>AREA |         | BALCONY<br>AREA |        | TOTAL<br>AREA |         |         |
|----------|-----|---------------|---------|-----------------|--------|---------------|---------|---------|
|          |     | SQM           | SQFT    | SQM             | SQFT   | SQM           | SQFT    |         |
| 203      | 303 | 403           | 104.14  | 1120.95         | 9.76   | 105.06        | 113.90  | 1226.01 |
|          | 503 |               | 104.13  | 1120.85         | 9.76   | 105.06        | 113.89  | 1225.90 |
| 603      |     | 104.13        | 1120.85 | 9.77            | 105.16 | 113.90        | 1226.01 |         |