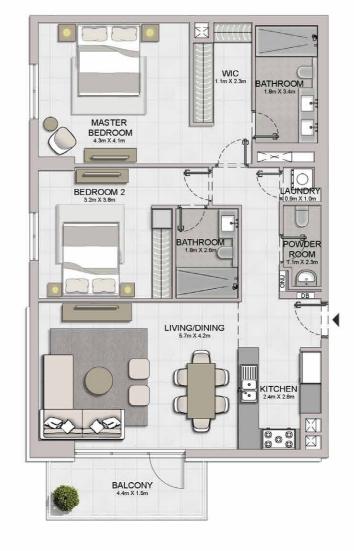

| TERRACE<br>123m X 1.4m                                                                    |                                 |  |
|-------------------------------------------------------------------------------------------|---------------------------------|--|
| BEDROOM 2<br>3.8m X3.2m<br>BATHROOM<br>2.8m X1.8m<br>BATHROOM<br>2.8m X1.8m<br>CONVERTING | MASTER<br>BEDROOM<br>40m X 4.3m |  |