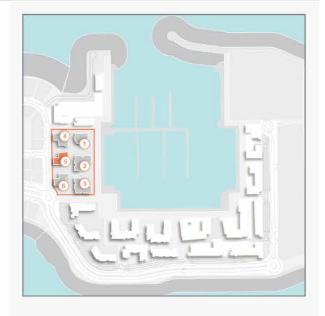

# **MASTER PLAN**

#### LEGEND

- C LA CÔTE
- R LA RIVE
- P LE PONT
- V LA VOILE
- S LA SIRÈNE
- HOTELS
- ▲ LA MER & PDLM ENTRIES
- ▲ BEACH ACCESS
- 1 BEACH
- 2 MARINA
- 3 YACHT CLUB

- 4 SUR LA MER
- 5 LAGUNA WATER PARK
- 6 LA MER BEACH
- 7 RESTAURANTS & RETAIL
- 8 DUBAI MARINE RESORT
- 9 PALM STRIP MALL
- 10 JUMEIRAH MOSQUE
- 11 JUMEIRAH CENTRE
- 12 THE VILLAGE MALL
- 13 JUMEIRAH PLAZA
- 14 CENTURY PLAZA