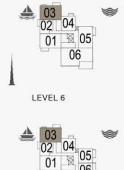

sclaimer: Plans, details and unit orientation included are indicative only and are subject to change by the developer/seller at its sole discretion without notice and/or liability. All images, including features, finishes, furnishings, view and scale are illustrative only. Final areas, orientation, dimensions, layout and materials may differ from those stated.

#### PORT DE LA MER LA SIRÈNE 2

2 BEDROOM APARTMENT TYPE 2A **BUILDING 5** - LEVEL 1





| UNIT NO. | 0.00   | JITE<br>REA |      | CONY<br>REA | TOTAL<br>AREA |         |  |
|----------|--------|-------------|------|-------------|---------------|---------|--|
|          | SQM    | SQFT        | SQM  | SQFT        | SQM           | SQFT    |  |
| 102      | 104.06 | 1120.09     | 8.78 | 94.51       | 112.84        | 1214.60 |  |









LEVEL 4







| BEDROOM   |   | APARTMENT TYPE 2 |               |  |  |  |
|-----------|---|------------------|---------------|--|--|--|
| UILDING 5 | ÷ | LEVEL            | 2, 3, 4, 5, 6 |  |  |  |



| UNIT NO. |     |     | SUITE<br>AREA |         | BALCONY<br>AREA |       | TOTAL  |         |
|----------|-----|-----|---------------|---------|-----------------|-------|--------|---------|
|          |     | SQM | SQFT          | SQM     | SQFT            | SQM   | SQFT   |         |
| 203      | 303 | 403 | 104.13        | 1120.85 | 8.81            | 94.83 | 112.94 | 1215.68 |
| 503      | 603 |     |               |         | 8.81            |       |        |         |

Disclaimer: Plans, details and unit orientation included are indicative only and are subject to change by t