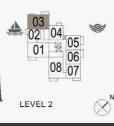

### 1 BEDROOMAPARTMENT TYPE 7BUILDING 6-LEVEL2, 3, 4, 5, 6

| UNIT NO. |     |     | 1.1.1.1.1.1.1.1.1.1.1.1.1.1.1.1.1.1.1.1. | JITE<br>REA | BALCONY<br>AREA |       | TOTAL<br>AREA |        |
|----------|-----|-----|------------------------------------------|-------------|-----------------|-------|---------------|--------|
|          |     |     | SQM                                      | SQFT        | SQM             | SQFT  | SQM           | SQFT   |
| 202      | 302 | 402 | 58 09                                    | 625.28      | 4.58            | 49.30 | 62.67         | 674.57 |
| 502      | 602 |     | 58.09                                    |             | 4.58            |       |               |        |