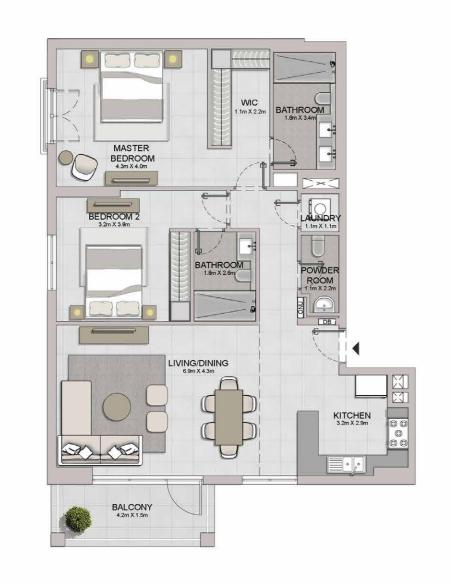

# **FLOOR PLANS**

**BUILDING 4** 

1 BEDROOMAPARTMENT TYPE 1ABUILDING 4-LEVEL1

| 03 8 07 |  |
|---------|--|
| 01      |  |
| 02 01   |  |

| UNIT NO. |       | JITE<br>REA | 20.00 | CONY<br>REA | TOTAL<br>AREA |        |  |
|----------|-------|-------------|-------|-------------|---------------|--------|--|
|          | SQM   | SQFT        | SQM   | SQFT        | SQM           | SQFT   |  |
| 104      | 67.83 | 730.12      | 6.38  | 68.67       | 74.21         | 798.79 |  |

| 1 BEDROOM  |   | APARTM | ENT TYPE1     |
|------------|---|--------|---------------|
| BUILDING 4 | - | LEVEL  | 2, 3, 4, 5, 6 |

| ι   | JNIT NO |     | SUITE<br>AREA |        | BALCONY<br>AREA |       | TOTAL<br>AREA |        |
|-----|---------|-----|---------------|--------|-----------------|-------|---------------|--------|
|     |         |     | SQM           | SQFT   | SQM             | SQFT  | SQM           | SQFT   |
| 204 | 304     | 404 | 67.02         | 720 12 | 6.38            | 68 67 | 74.24         | 798.79 |
| 503 | 603     |     | 67.83         | 730.12 | 0.38            | 08.07 | 74.21         | /98./9 |