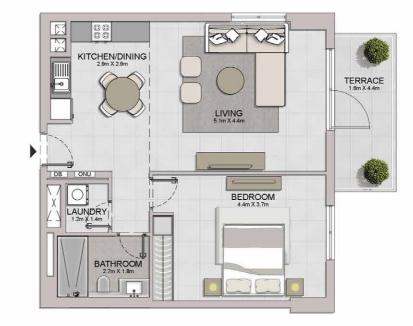

| LAUNDRY<br>12m X Lám<br>DB ONU | BEDROOM<br>44m X 3 7m |
|--------------------------------|-----------------------|
| KITCHEN/DINING<br>3.0m X 2.8m  | LIVING<br>5.tm X 4.3m |
|                                | TERRACE<br>42m X 1.4m |