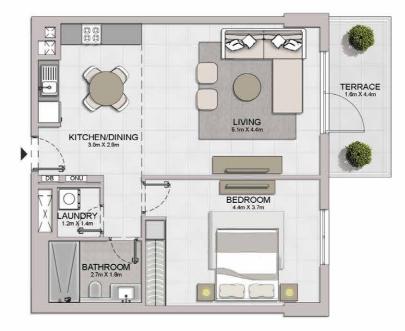

| LAUNDRY<br>12m X Lám<br>DB ONU | BEDROOM<br>44m X 3 7m |
|--------------------------------|-----------------------|
| KITCHEN/DINING<br>3.0m X 2.8m  | LIVING<br>5.tm X 4.3m |
|                                | TERRACE<br>42m X 1.4m |