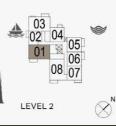

1

● 05 04 06 03 ≥ 07

02\_01 

LEVEL 2

1

| 2 BEDROOM  |   | APARTM | ENT TYPE 5    |  |
|------------|---|--------|---------------|--|
| BUILDING 4 | - | LEVEL  | 2, 3, 4, 5, 6 |  |

| UNIT NO. |     |        | JITE<br>REA |         | CONY<br>REA |        | DTAL<br>REA |         |
|----------|-----|--------|-------------|---------|-------------|--------|-------------|---------|
|          |     | SQM    | SQFT        | SQM     | SQFT        | SQM    | SQFT        |         |
| 207      | 307 | 407    | 104.43      | 1124.08 | 7.38        | 79.44  | 111.81      | 1203.51 |
| 606      |     | 104.43 | 1124.08     | 1.30    | 79.44       | 111.01 | 1203.51     |         |
| 506      |     | 104.37 | 1123.43     | 7.38    | 79.44       | 111.75 | 1202.87     |         |