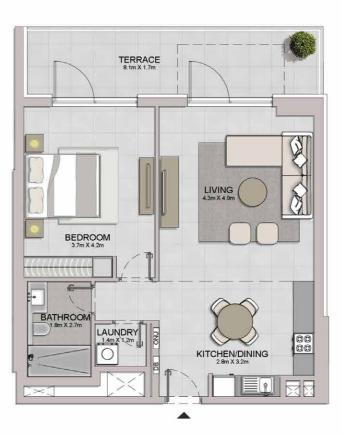

# **FLOOR PLANS**

**BUILDING 4** 

1 BEDROOMAPARTMENT TYPE 1ABUILDING 4-LEVEL1

| 03 8 07 |  |
|---------|--|
| 01      |  |
| 02 01   |  |

| UNIT NO. |       | JITE<br>REA | 20.00 | CONY<br>REA | TOTAL<br>AREA |        |  |
|----------|-------|-------------|-------|-------------|---------------|--------|--|
|          | SQM   | SQFT        | SQM   | SQFT        | SQM           | SQFT   |  |
| 104      | 67.83 | 730.12      | 6.38  | 68.67       | 74.21         | 798.79 |  |

| 1 BEDROOM  |   | APARTM | ENT TYPE1     |
|------------|---|--------|---------------|
| BUILDING 4 | - | LEVEL  | 2, 3, 4, 5, 6 |

| ι   | JNIT NO |     | SUITE<br>AREA |        | BALCONY<br>AREA |       | TOTAL<br>AREA |        |
|-----|---------|-----|---------------|--------|-----------------|-------|---------------|--------|
|     |         |     | SQM           | SQFT   | SQM             | SQFT  | SQM           | SQFT   |
| 204 | 304     | 404 | 67.02         | 720 12 | 6.38            | 68 67 | 74.24         | 798.79 |
| 503 | 603     |     | 67.83         | 730.12 | 0.38            | 08.07 | 74.21         | /98./9 |