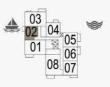

#### PORT DE LA MER LA SIRÈNE 2

LEVEL 5

LEVEL 3

2 BEDROOM APARTMENT TYPE 4 **BUILDING 4** - LEVEL 2, 3, 4, 5, 6

| UNIT NO. |     |     | SUITE<br>AREA |         | BALCONY<br>AREA |       | TOTAL<br>AREA |         |
|----------|-----|-----|---------------|---------|-----------------|-------|---------------|---------|
|          |     |     | SQM           | SQFT    | SQM             | SQFT  | SQM           | SQFT    |
| 205      | 305 | 405 | 104.13        | 1120.85 | 7.38            | 79.44 | 111.51        | 1200.28 |
| 504      | 604 | 1   | 104.15        |         | 1.38            | 19.44 |               |         |

1

● 05 04 06 03 ≥ 07

02\_01 

LEVEL 2

1

| 2 BEDROOM  |   | APARTM | ENT TYPE 5    |  |
|------------|---|--------|---------------|--|
| BUILDING 4 | - | LEVEL  | 2, 3, 4, 5, 6 |  |

| UNIT NO. |     |        | JITE<br>REA |         | CONY<br>REA |        | DTAL<br>REA |         |
|----------|-----|--------|-------------|---------|-------------|--------|-------------|---------|
|          |     | SQM    | SQFT        | SQM     | SQFT        | SQM    | SQFT        |         |
| 207      | 307 | 407    | 104.43      | 1124.08 | 7.38        | 79.44  | 111.81      | 1203.51 |
| 606      |     | 104.43 | 1124.08     | 1.30    | 79.44       | 111.01 | 1203.51     |         |
| 506      |     | 104.37 | 1123.43     | 7.38    | 79.44       | 111.75 | 1202.87     |         |