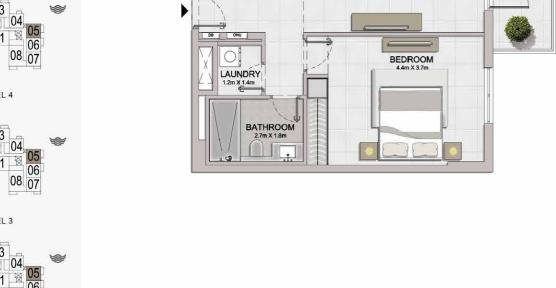

# **FLOOR PLANS**

**BUILDING 4** 

1 BEDROOMAPARTMENT TYPE 1ABUILDING 4-LEVEL1

| 03 8 07 |  |
|---------|--|
| 01      |  |
| 02 01   |  |

| UNIT NO. |       | JITE<br>REA | 20.00 | CONY<br>REA | TOTAL<br>AREA |        |  |
|----------|-------|-------------|-------|-------------|---------------|--------|--|
|          | SQM   | SQFT        | SQM   | SQFT        | SQM           | SQFT   |  |
| 104      | 67.83 | 730.12      | 6.38  | 68.67       | 74.21         | 798.79 |  |

| 1 BEDROOM  |   | APARTM | ENT TYPE1     |
|------------|---|--------|---------------|
| BUILDING 4 | - | LEVEL  | 2, 3, 4, 5, 6 |

| ι   | JNIT NO |     | SUITE<br>AREA |        | BALCONY<br>AREA |       | TOTAL<br>AREA |        |
|-----|---------|-----|---------------|--------|-----------------|-------|---------------|--------|
|     |         |     | SQM           | SQFT   | SQM             | SQFT  | SQM           | SQFT   |
| 204 | 304     | 404 | 67.02         | 720 12 | 6.38            | 68 67 | 74.24         | 798.79 |
| 503 | 603     |     | 67.83         | 730.12 | 0.38            | 08.07 | 74.21         | /98./9 |