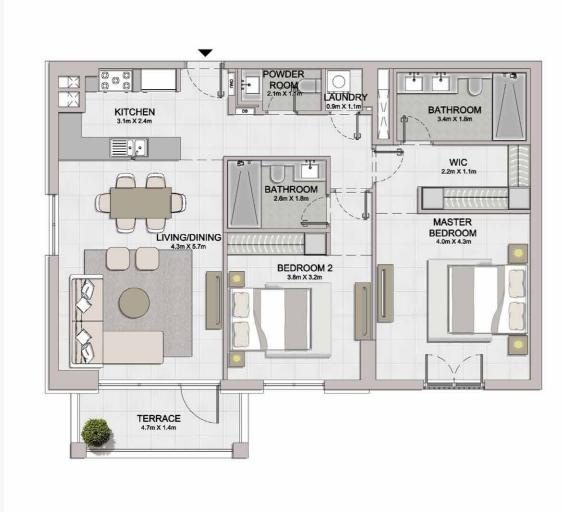

| TERRACE<br>123m X 1.4m                                                                    |                                 |  |
|-------------------------------------------------------------------------------------------|---------------------------------|--|
| BEDROOM 2<br>3.8m X3.2m<br>BATHROOM<br>2.8m X1.8m<br>BATHROOM<br>2.8m X1.8m<br>CONVERTING | MASTER<br>BEDROOM<br>40m X 4.3m |  |