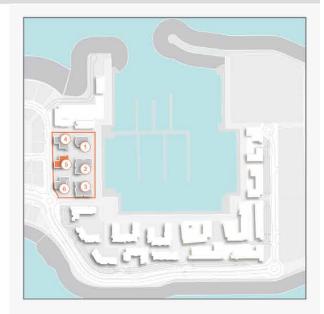

# **MASTER PLAN**

#### LEGEND

- C LA CÔTE
- R LA RIVE
- P LE PONT
- V LA VOILE
- S LA SIRÈNE
- HOTELS
- ▲ LA MER & PDLM ENTRIES
- ▲ BEACH ACCESS
- 1 BEACH
- 2 MARINA
- 3 YACHT CLUB

- 4 SUR LA MER
- 5 LAGUNA WATER PARK
- 6 LA MER BEACH
- 7 RESTAURANTS & RETAIL
- 8 DUBAI MARINE RESORT
- 9 PALM STRIP MALL
- 10 JUMEIRAH MOSQUE
- 11 JUMEIRAH CENTRE
- 12 THE VILLAGE MALL
- 13 JUMEIRAH PLAZA
- 14 CENTURY PLAZA