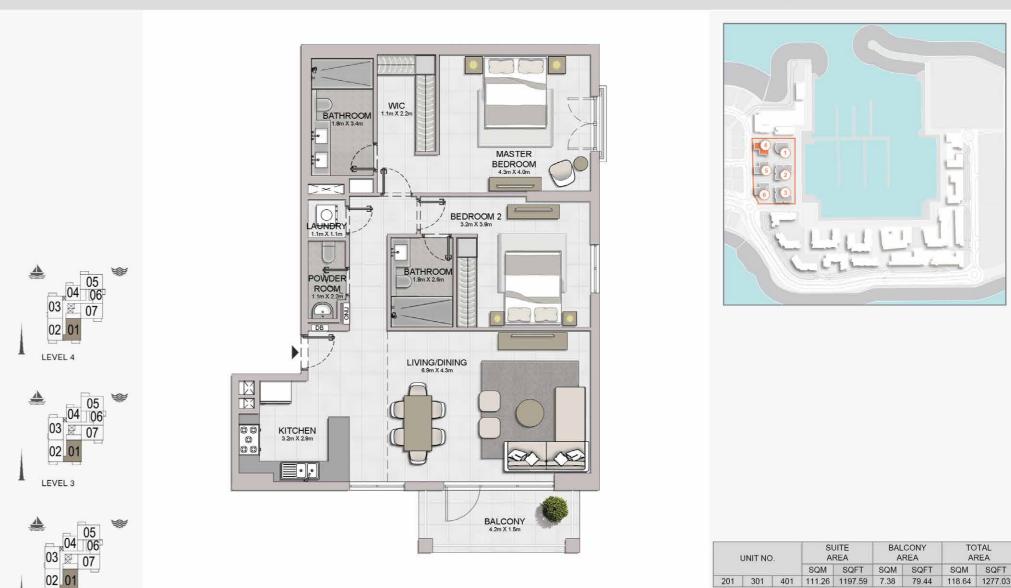

# **FLOOR PLANS**

**BUILDING 4** 

1 BEDROOMAPARTMENT TYPE 1ABUILDING 4-LEVEL1

| 03 8 07 |  |
|---------|--|
| 01      |  |
| 02 01   |  |

| UNIT NO. |       | JITE<br>REA | 20.00 | CONY<br>REA | TOTAL<br>AREA |        |  |
|----------|-------|-------------|-------|-------------|---------------|--------|--|
|          | SQM   | SQFT        | SQM   | SQFT        | SQM           | SQFT   |  |
| 104      | 67.83 | 730.12      | 6.38  | 68.67       | 74.21         | 798.79 |  |

| 1 BEDROOM  |   | APARTM | ENT TYPE1     |
|------------|---|--------|---------------|
| BUILDING 4 | - | LEVEL  | 2, 3, 4, 5, 6 |

| ι   | JNIT NO |     | SUITE<br>AREA |        | BALCONY<br>AREA |       | TOTAL<br>AREA |        |
|-----|---------|-----|---------------|--------|-----------------|-------|---------------|--------|
|     |         |     | SQM           | SQFT   | SQM             | SQFT  | SQM           | SQFT   |
| 204 | 304     | 404 | 67.02         | 720 12 | 6.38            | 68 67 | 74.24         | 798.79 |
| 503 | 603     |     | 67.83         | 730.12 | 0.38            | 08.07 | 74.21         | /98./9 |