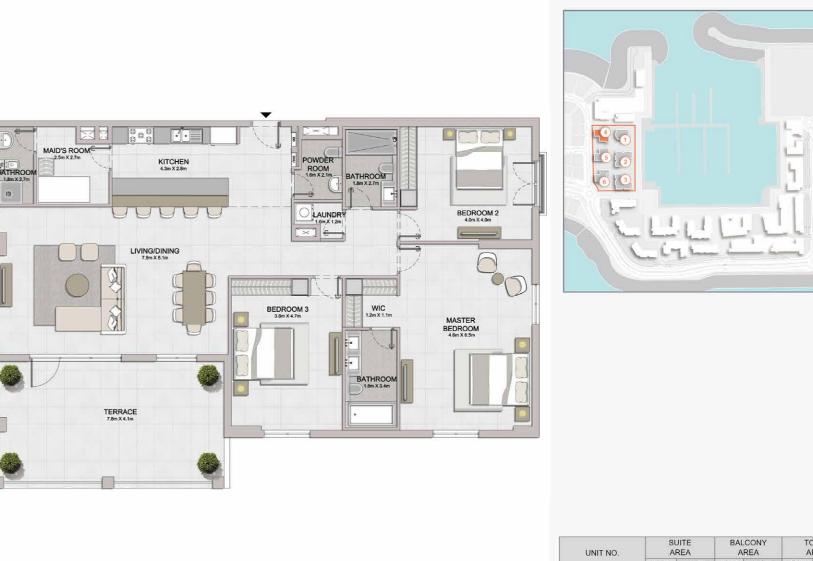

# **FLOOR PLANS**

**BUILDING 4** 

1 BEDROOMAPARTMENT TYPE 1ABUILDING 4-LEVEL1

| 03 8 07 |  |
|---------|--|
| 01      |  |
| 02 01   |  |

| UNIT NO. |       | JITE<br>REA | 20.00 | CONY<br>REA | TOTAL<br>AREA |        |  |
|----------|-------|-------------|-------|-------------|---------------|--------|--|
|          | SQM   | SQFT        | SQM   | SQFT        | SQM           | SQFT   |  |
| 104      | 67.83 | 730.12      | 6.38  | 68.67       | 74.21         | 798.79 |  |