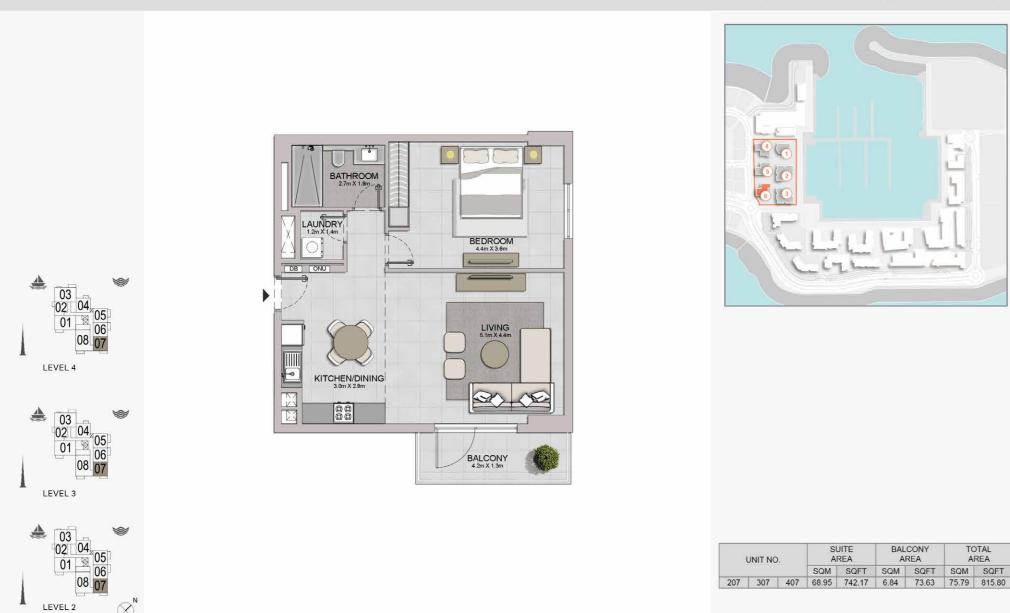

1

● 05 04 06 03 ≥ 07

02\_01 

LEVEL 2

1

| 2 BEDROOM  |   | APARTM | ENT TYPE 5    |  |
|------------|---|--------|---------------|--|
| BUILDING 4 | - | LEVEL  | 2, 3, 4, 5, 6 |  |

| UNIT NO. |     |        | JITE<br>REA |         | CONY<br>REA |        | DTAL<br>REA |         |
|----------|-----|--------|-------------|---------|-------------|--------|-------------|---------|
|          |     | SQM    | SQFT        | SQM     | SQFT        | SQM    | SQFT        |         |
| 207      | 307 | 407    | 104.43      | 1124.08 | 7.38        | 79.44  | 111.81      | 1203.51 |
| 606      |     | 104.43 | 1124.08     | 1.30    | 79.44       | 111.01 | 1203.51     |         |
| 506      |     | 104.37 | 1123.43     | 7.38    | 79.44       | 111.75 | 1202.87     |         |