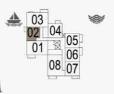

#### PORT DE LA MER LA SIRÈNE 2

LEVEL 2

2 BEDROOM

**BUILDING 4** 

APARTMENT TYPE 1

2, 3, 4

- LEVEL

| UNIT NO. |        | JITE<br>REA | BALCONY<br>AREA |        | TOTAL<br>AREA |         |
|----------|--------|-------------|-----------------|--------|---------------|---------|
|          | SQM    | SQFT        | SQM             | SQFT   | SQM           | SQFT    |
| 102      | 103.79 | 1117.19     | 33.77           | 363.50 | 137.56        | 1480.68 |

#### PORT DE LA MER LA SIRÈNE 2

LEVEL 5

LEVEL 3

2 BEDROOMAPARTMENT TYPE 3BUILDING 4-LEVEL2, 3, 4, 5, 6

| 1   | JNIT NO | Ŀ.       | 0.52   | JITE<br>REA | BALCONY<br>AREA |        | TOTAL<br>AREA |         |
|-----|---------|----------|--------|-------------|-----------------|--------|---------------|---------|
|     |         |          | SQM    | SQFT        | SQM             | SQFT   | SQM           | SQFT    |
| 203 | 303     | 403      | 103.97 | 1119.12     | 9.88            | 106.35 | 113.85        | 1225.47 |
| 502 | 602     | 2 103.97 |        | 1119.12     | 9.00            | 106.35 | 113.65        | 1220.47 |