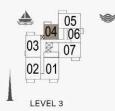

LEVEL 4

| BEDROOM   |   | APARTMENT TYPE 2 |               |  |  |  |
|-----------|---|------------------|---------------|--|--|--|
| UILDING 5 | ÷ | LEVEL            | 2, 3, 4, 5, 6 |  |  |  |

| UNIT NO. |     |     | SUITE<br>AREA |         | BALCONY<br>AREA |       | TOTAL  |         |
|----------|-----|-----|---------------|---------|-----------------|-------|--------|---------|
|          |     | SQM | SQFT          | SQM     | SQFT            | SQM   | SQFT   |         |
| 203      | 303 | 403 | 104.13        | 1120.85 | 8.81            | 94.83 | 112.94 | 1215.68 |
| 503      | 603 |     |               |         | 8.81            |       |        |         |