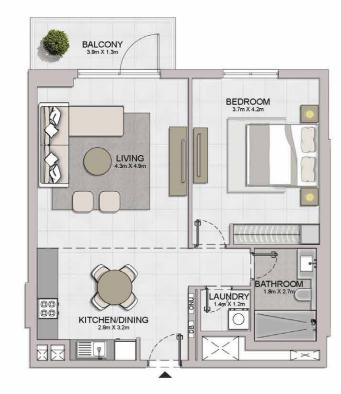

# **FLOOR PLANS**

**BUILDING 4** 

1 BEDROOMAPARTMENT TYPE 1ABUILDING 4-LEVEL1

| 03 8 07 |  |
|---------|--|
| 01      |  |
| 02 01   |  |

| UNIT NO. |       | JITE<br>REA | 20.00 | CONY<br>REA | TOTAL<br>AREA |        |  |
|----------|-------|-------------|-------|-------------|---------------|--------|--|
|          | SQM   | SQFT        | SQM   | SQFT        | SQM           | SQFT   |  |
| 104      | 67.83 | 730.12      | 6.38  | 68.67       | 74.21         | 798.79 |  |

| 1 BEDROOM  |   | APARTM | ENT TYPE1     |
|------------|---|--------|---------------|
| BUILDING 4 | - | LEVEL  | 2, 3, 4, 5, 6 |

| ι   | JNIT NO |     | SUITE<br>AREA |        | BALCONY<br>AREA |       | TOTAL<br>AREA |        |
|-----|---------|-----|---------------|--------|-----------------|-------|---------------|--------|
|     |         |     | SQM           | SQFT   | SQM             | SQFT  | SQM           | SQFT   |
| 204 | 304     | 404 | 67.02         | 720 12 | 6.38            | 68 67 | 74.24         | 798.79 |
| 503 | 603     |     | 67.83         | 730.12 | 0.38            | 08.07 | 74.21         | /98./9 |