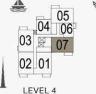

04 03 ፼ 07 03 🕅 02 01 LEVEL 1  $\bigotimes$ 

| BEDROOM   |   | APARTMENT | TYPE 3 |  |
|-----------|---|-----------|--------|--|
| UILDING 4 | - | LEVEL     | 1      |  |

| UNIT NO. |       | SUITE BALCONY<br>AREA AREA |      |       | TOTAL<br>AREA |        |
|----------|-------|----------------------------|------|-------|---------------|--------|
|          | SQM   | SQFT                       | SQM  | SQFT  | SQM           | SQFT   |
| 107      | 68.97 | 742.39                     | 7.38 | 79.44 | 76.35         | 821.82 |