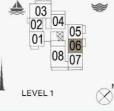

# **FLOOR PLANS**

**BUILDING 4** 

1 BEDROOMAPARTMENT TYPE 1ABUILDING 4-LEVEL1

| 03 8 07 |  |
|---------|--|
| 01      |  |
| 02 01   |  |

| UNIT NO. |       | JITE<br>REA | 20.00 | CONY<br>REA | TOTAL<br>AREA |        |  |
|----------|-------|-------------|-------|-------------|---------------|--------|--|
|          | SQM   | SQFT        | SQM   | SQFT        | SQM           | SQFT   |  |
| 104      | 67.83 | 730.12      | 6.38  | 68.67       | 74.21         | 798.79 |  |