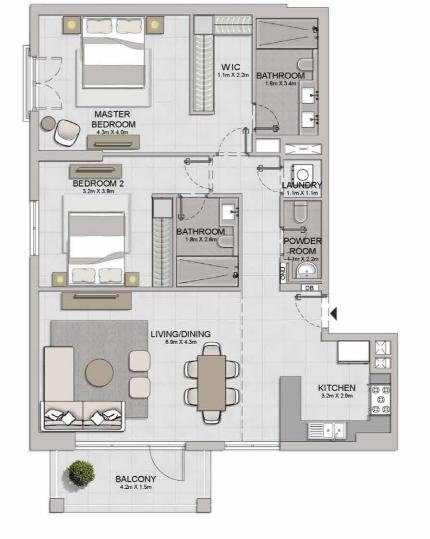

#### PORT DE LA MER LA SIRÈNE 2

LEVEL 2

2 BEDROOM

**BUILDING 4** 

APARTMENT TYPE 1

2, 3, 4

- LEVEL

| UNIT NO. |        | JITE<br>REA | BALCONY<br>AREA |        | TOTAL<br>AREA |         |
|----------|--------|-------------|-----------------|--------|---------------|---------|
|          | SQM    | SQFT        | SQM             | SQFT   | SQM           | SQFT    |
| 102      | 103.79 | 1117.19     | 33.77           | 363.50 | 137.56        | 1480.68 |