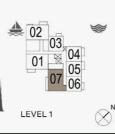

# **FLOOR PLANS**

**BUILDING 4** 

1 BEDROOMAPARTMENT TYPE 1ABUILDING 4-LEVEL1

| 03 8 07 |  |
|---------|--|
| 01      |  |
| 02 01   |  |

| UNIT NO. |       | JITE<br>REA | 20.00 | CONY<br>REA | TOTAL<br>AREA |        |  |
|----------|-------|-------------|-------|-------------|---------------|--------|--|
|          | SQM   | SQFT        | SQM   | SQFT        | SQM           | SQFT   |  |
| 104      | 67.83 | 730.12      | 6.38  | 68.67       | 74.21         | 798.79 |  |

04 03 ፼ 07 03 🕅 02 01 LEVEL 1  $\bigotimes$ 

| BEDROOM   |   | APARTMENT | TYPE 3 |  |
|-----------|---|-----------|--------|--|
| UILDING 4 | - | LEVEL     | 1      |  |

| UNIT NO. |       | SUITE BALCONY<br>AREA AREA |      |       | TOTAL<br>AREA |        |
|----------|-------|----------------------------|------|-------|---------------|--------|
|          | SQM   | SQFT                       | SQM  | SQFT  | SQM           | SQFT   |
| 107      | 68.97 | 742.39                     | 7.38 | 79.44 | 76.35         | 821.82 |

04 05 03 Ø 07

03

02 01

LEVEL 1

| BEDROOM    |   | APARTMENT | TYPE 1A |
|------------|---|-----------|---------|
| BUILDING 4 | - | LEVEL     | 1       |

-96 -5 2

| UNIT NO. |        | JITE<br>REA |       | .CONY<br>REA | TOTAL<br>AREA |         |
|----------|--------|-------------|-------|--------------|---------------|---------|
|          | SQM    | SQFT        | SQM   | SQFT         | SQM           | SQFT    |
| 101      | 111.24 | 1197.38     | 41.46 | 446.27       | 152.7         | 1643.65 |

2 BEDROOMAPARTMENT TYPE 3ABUILDING 4-LEVEL1

| UNIT NO. |        | JITE<br>REA | BALCONY<br>AREA |        | TOTAL<br>AREA |         |
|----------|--------|-------------|-----------------|--------|---------------|---------|
|          | SQM    | SQFT        | SQM             | SQFT   | SQM           | SQFT    |
| 103      | 103.73 | 1116.54     | 26.2            | 282.01 | 129.93        | 1398.55 |