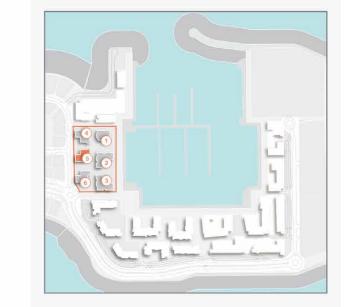

# **MASTER PLAN**

#### LEGEND

- C LA CÔTE
- R LA RIVE
- P LE PONT
- V LA VOILE
- S LA SIRÈNE
- HOTELS
- ▲ LA MER & PDLM ENTRIES
- ▲ BEACH ACCESS
- 1 BEACH
- 2 MARINA
- 3 YACHT CLUB

- 4 SUR LA MER
- 5 LAGUNA WATER PARK
- 6 LA MER BEACH
- 7 RESTAURANTS & RETAIL
- 8 DUBAI MARINE RESORT
- 9 PALM STRIP MALL
- 10 JUMEIRAH MOSQUE
- 11 JUMEIRAH CENTRE
- 12 THE VILLAGE MALL
- 13 JUMEIRAH PLAZA
- 14 CENTURY PLAZA