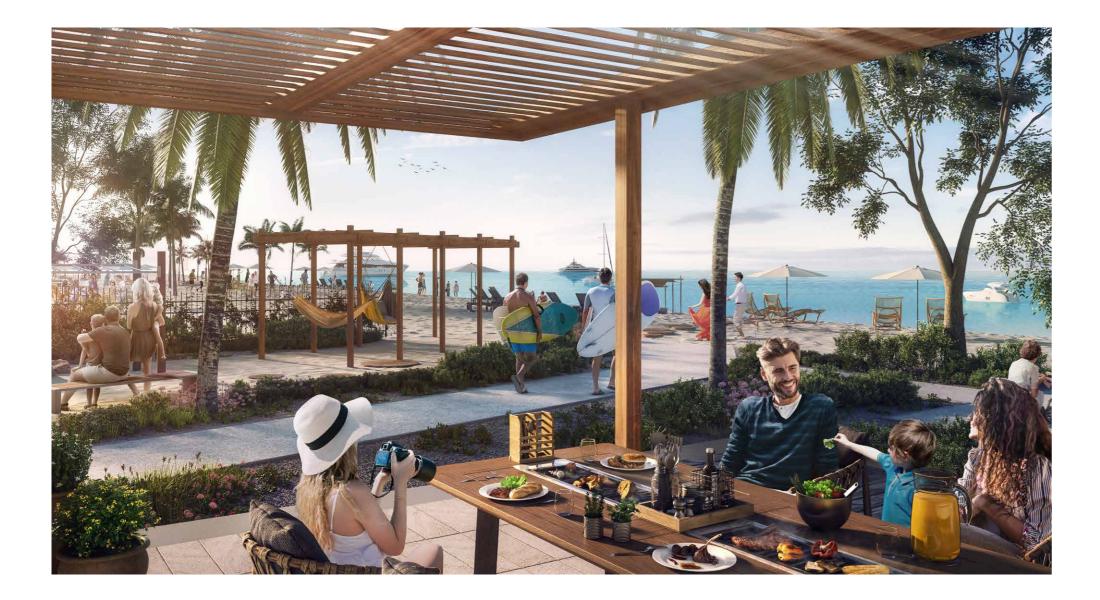

# AMENITIES

Port de La Mer boasts premium amenities in stunning settings. Its bridges connect the different spaces together, from bustling piazzas to its inviting open spaces, all of which surround its central podium. Restaurants, hotels, and retail outlets along the waterfront further infuse energy and vitality into life at Port de La Mer. Visitors and residents here can indulge in:

190+ Berth Marina and Yacht Club

5-Star Hospitality Experiences

Magnificent Swimming Pools

Seaside and Marina Promenades

Private Landscaped Terraces

Cafés and Restaurants

Beach Access

Private Facilities and Amenities