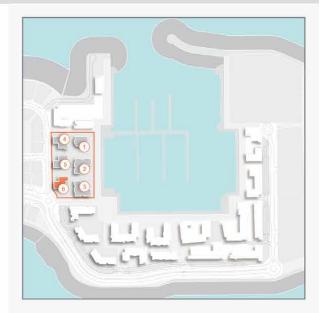

# **MASTER PLAN**

#### LEGEND

- C LA CÔTE
- R LA RIVE
- P LE PONT
- V LA VOILE
- S LA SIRÈNE
- HOTELS
- ▲ LA MER & PDLM ENTRIES
- ▲ BEACH ACCESS
- 1 BEACH
- 2 MARINA
- 3 YACHT CLUB

- 4 SUR LA MER
- 5 LAGUNA WATER PARK
- 6 LA MER BEACH
- 7 RESTAURANTS & RETAIL
- 8 DUBAI MARINE RESORT
- 9 PALM STRIP MALL
- 10 JUMEIRAH MOSQUE
- 11 JUMEIRAH CENTRE
- 12 THE VILLAGE MALL
- 13 JUMEIRAH PLAZA
- 14 CENTURY PLAZA