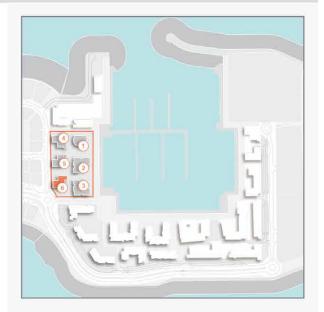

OM<br>27m X 1.8m |

| UNIT NO. | 7.4   | SUITE<br>AREA |      | BALCONY<br>AREA |       | TOTAL<br>AREA |  |
|----------|-------|---------------|------|-----------------|-------|---------------|--|
|          | SQM   | SQFT          | SQM  | SQFT            | SQM   | SQFT          |  |
| 102      | 62.15 | 668.98        | 4.58 | 49.30           | 66.73 | 718.28        |  |



Disclaimer: Plans, details and unit orientation included are indicative only and are subject to change by the developer/seller at its sole discretion without notice and/or liability. All images, including features, finishes, furnishings, view and scale are illustrative only. Final areas, orientation, dimensions, layout and materials may differ from those stated.



#### 1 BEDROOM APARTMENT TYPE 3A BUILDING 6 - LEVEL



| UNIT NO. | 1.573 | SUITE<br>AREA |       | BALCONY<br>AREA |       | TOTAL<br>AREA |  |
|----------|-------|---------------|-------|-----------------|-------|---------------|--|
|          | SQM   | SQFT          | SQM   | SQFT            | SQM   | SQFT          |  |
| 104      | 67.65 | 728.18        | 17.46 | 187.94          | 85.11 | 916.12        |  |











LEVEL 4







| I BEDROOM  |    | APARTMENT TYPE 3 |               |  |  |
|------------|----|------------------|---------------|--|--|
| BUILDING 6 | ÷. | LEVEL            | 2, 3, 4, 5, 6 |  |  |



| 1   | UNIT NO | i,  | SUITE<br>AREA |        | BALCONY<br>AREA |       | TOTAL<br>AREA |        |
|-----|---------|-----|---------------|--------|-----------------|-------|---------------|--------|
|     |         |     | SQ