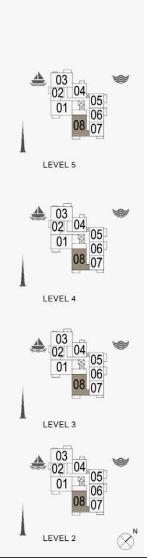

#### PORT DE LA MER LA SIRÈNE 2

LEVEL 5

LEVEL 3

2 BEDROOMAPARTMENT TYPE 3BUILDING 4-LEVEL2, 3, 4, 5, 6

| 1   | JNIT NO | Ŀ.       | 0.52   | JITE<br>REA | BALCONY<br>AREA |        | TOTAL<br>AREA |         |
|-----|---------|----------|--------|-------------|-----------------|--------|---------------|---------|
|     |         |          | SQM    | SQFT        | SQM             | SQFT   | SQM           | SQFT    |
| 203 | 303     | 403      | 103.97 | 1119.12     | 9.88            | 106.35 | 113.85        | 1225.47 |
| 502 | 602     | 2 103.97 |        | 1119.12     | 9.00            | 106.35 | 113.65        | 1220.47 |

#### PORT DE LA MER LA SIRÈNE 2

LEVEL 5

LEVEL 3

2 BEDROOM APARTMENT TYPE 4 **BUILDING 4** - LEVEL 2, 3, 4, 5, 6

| UNIT NO. |     |     | SUITE<br>AREA |         | BALCONY<br>AREA |       | TOTAL<br>AREA |         |
|----------|-----|-----|---------------|---------|-----------------|-------|---------------|---------|
|          |     |     | SQM           | SQFT    | SQM             | SQFT  | SQM           | SQFT    |
| 205      | 305 | 405 | 104.13        | 1120.85 | 7.38            | 79.44 | 111.51        | 1200.28 |
| 504      | 604 | 1   | 104.15        |         | 1.38            | 19.44 |               |         |

1

● 05 04 06 03 ≥ 07

02\_01 

LEVEL 2

1

| 2 BEDROOM  |   | APARTM | ENT TYPE 5    |  |
|------------|---|--------|---------------|--|
| BUILDING 4 | - | LEVEL  | 2, 3, 4, 5, 6 |  |

| UNIT NO. |     |        | JITE<br>REA |         | CONY<br>REA |        | DTAL<br>REA |         |
|----------|-----|--------|-------------|---------|-------------|--------|-------------|---------|
|          |     | SQM    | SQFT        | SQM     | SQFT        | SQM    | SQFT        |         |
| 207      | 307 | 407    | 104.43      | 1124.08 | 7.38        | 79.44  | 111.81      | 1203.51 |
| 606      |     | 104.43 | 1124.08     | 1.30    | 79.44       | 111.01 | 1203.51     |         |
| 506      |     | 104.37 | 1123.43     | 7.38    | 79.44       | 111.75 | 1202.87     |         |

#### PORT DE LA MER LA SIRÈNE 2

02 ≥ 06 01

LEVEL 6

LEVEL 5

1

1

3 BEDROOM APARTMENT TYPE 1 **BUILDING 4** - LEVEL 5,6

| UNIT NO. | SUITE<br>AREA |         | BALCONY<br>AREA |        | TOTAL<br>AREA |         |
|----------|---------------|---------|-----------------|--------|---------------|---------|
|          | SQM           | SQFT    | SQM             | SQFT   | SQM           | SQFT    |
| 501      | 180.72        | 1945.25 | 34.86           | 375.23 | 215.58        | 2320.48 |
| 601      | 180.59        | 1943.85 | 34.86           | 375.23 | 215.45        | 2319.08 |