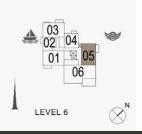

#### PORT DE LA MER LA SIRÈNE 2

LEVEL 5

LEVEL 3

2 BEDROOM APARTMENT TYPE 4 **BUILDING 4** - LEVEL 2, 3, 4, 5, 6

| UNIT NO. |     |     | SUITE<br>AREA |         | BALCONY<br>AREA |       | TOTAL<br>AREA |         |
|----------|-----|-----|---------------|---------|-----------------|-------|---------------|---------|
|          |     |     | SQM           | SQFT    | SQM             | SQFT  | SQM           | SQFT    |
| 205      | 305 | 405 | 104.13        | 1120.85 | 7.38            | 79.44 | 111.51        | 1200.28 |
| 504      | 604 | 1   | 104.15        |         | 1.38            | 19.44 |               |         |