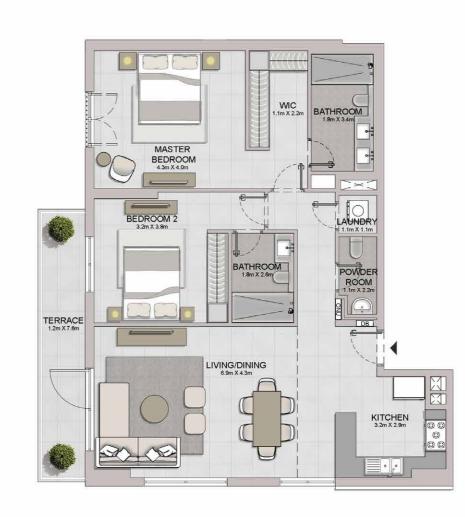

| TERRACE<br>123m X 1.4m                                                                    |                                 |  |
|-------------------------------------------------------------------------------------------|---------------------------------|--|
| BEDROOM 2<br>3.8m X3.2m<br>BATHROOM<br>2.8m X1.8m<br>BATHROOM<br>2.8m X1.8m<br>CONVERTING | MASTER<br>BEDROOM<br>40m X 4.3m |  |