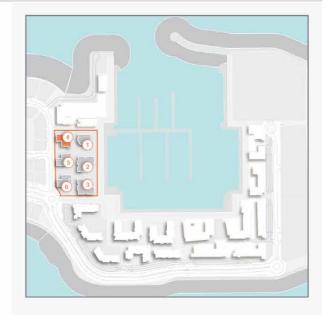

# **MASTER PLAN**

#### LEGEND

- C LA CÔTE
- R LA RIVE
- P LE PONT
- V LA VOILE
- S LA SIRÈNE
- HOTELS
- ▲ LA MER & PDLM ENTRIES
- ▲ BEACH ACCESS
- 1 BEACH
- 2 MARINA
- 3 YACHT CLUB

- 4 SUR LA MER
- 5 LAGUNA WATER PARK
- 6 LA MER BEACH
- 7 RESTAURANTS & RETAIL
- 8 DUBAI MARINE RESORT
- 9 PALM STRIP MALL
- 10 JUMEIRAH MOSQUE
- 11 JUMEIRAH CENTRE
- 12 THE VILLAGE MALL
- 13 JUMEIRAH PLAZA
- 14 CENTURY PLAZA