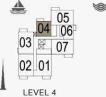

1

● 05 04 06 03 ≥ 07

02\_01 

LEVEL 2

1

| 2 BEDROOM  |   | APARTM | ENT TYPE 5    |  |
|------------|---|--------|---------------|--|
| BUILDING 4 | - | LEVEL  | 2, 3, 4, 5, 6 |  |

| UNIT NO. |     |        | JITE<br>REA |         | CONY<br>REA |        | DTAL<br>REA |         |
|----------|-----|--------|-------------|---------|-------------|--------|-------------|---------|
|          |     | SQM    | SQFT        | SQM     | SQFT        | SQM    | SQFT        |         |
| 207      | 307 | 407    | 104.43      | 1124.08 | 7.38        | 79.44  | 111.81      | 1203.51 |
| 606      |     | 104.43 | 1124.08     | 1.30    | 79.44       | 111.01 | 1203.51     |         |
| 506      |     | 104.37 | 1123.43     | 7.38    | 79.44       | 111.75 | 1202.87     |         |