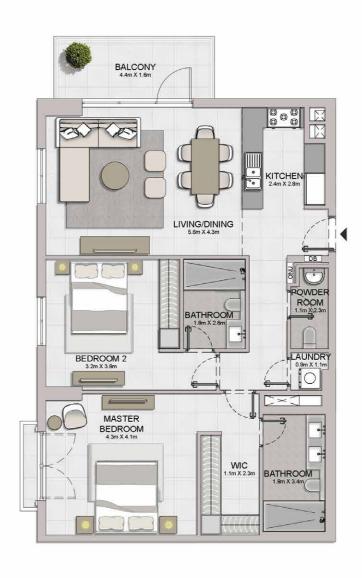

#### PORT DE LA MER LA SIRÈNE 2

LEVEL 2

2 BEDROOM

**BUILDING 4** 

APARTMENT TYPE 1

2, 3, 4

- LEVEL

| UNIT NO. |        | JITE<br>REA | BALCONY<br>AREA |        | TOTAL<br>AREA |         |
|----------|--------|-------------|-----------------|--------|---------------|---------|
|          | SQM    | SQFT        | SQM             | SQFT   | SQM           | SQFT    |
| 102      | 103.79 | 1117.19     | 33.77           | 363.50 | 137.56        | 1480.68 |