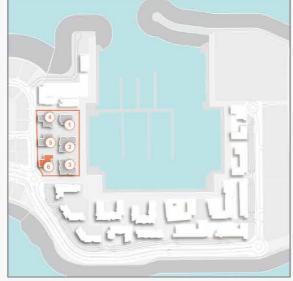

# PORT DE LA MER

Inspired by the charm of the Mediterranean, Port de La Mer offers panoramic views of the open water and Dubai skyline. The residences blend vintage architecture and contemporary interior design while being surrounded by coastal waters, offering a vibrant yet laid-back seaside life.

# **MASTER PLAN**

#### LEGEND

- C LA CÔTE
- R LA RIVE
- P LE PONT
- V LA VOILE
- S LA SIRÈNE
- HOTELS
- ▲ LA MER & PDLM ENTRIES
- ▲ BEACH ACCESS
- 1 BEACH
- 2 MARINA
- 3 YACHT CLUB

- 4 SUR LA MER
- 5 LAGUNA WATER PARK
- 6 LA MER BEACH
- 7 RESTAURANTS & RETAIL
- 8 DUBAI MARINE RESORT
- 9 PALM STRIP MALL
- 10 JUMEIRAH MOSQUE
- 11 JUMEIRAH CENTRE
- 12 THE VILLAGE MALL
- 13 JUMEIRAH PLAZA
- 14 CENTURY PLAZA