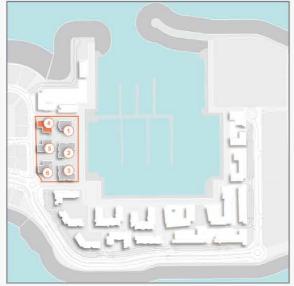

# **MASTER PLAN**

#### LEGEND

- C LA CÔTE
- R LA RIVE
- P LE PONT
- V LA VOILE
- S LA SIRÈNE
- HOTELS
- ▲ LA MER & PDLM ENTRIES
- ▲ BEACH ACCESS
- 1 BEACH
- 2 MARINA
- 3 YACHT CLUB

- 4 SUR LA MER
- 5 LAGUNA WATER PARK
- 6 LA MER BEACH
- 7 RESTAURANTS & RETAIL
- 8 DUBAI MARINE RESORT
- 9 PALM STRIP MALL
- 10 JUMEIRAH MOSQUE
- 11 JUMEIRAH CENTRE
- 12 THE VILLAGE MALL
- 13 JUMEIRAH PLAZA
- 14 CENTURY PLAZA