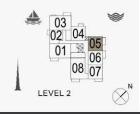

1

● 05 04 06 03 ≥ 07

02\_01 

LEVEL 2

1

| 2 BEDROOM  |   | APARTM | ENT TYPE 5    |  |
|------------|---|--------|---------------|--|
| BUILDING 4 | - | LEVEL  | 2, 3, 4, 5, 6 |  |

| UNIT NO. |     |        | JITE<br>REA |         | CONY<br>REA |        | DTAL<br>REA |         |
|----------|-----|--------|-------------|---------|-------------|--------|-------------|---------|
|          |     | SQM    | SQFT        | SQM     | SQFT        | SQM    | SQFT        |         |
| 207      | 307 | 407    | 104.43      | 1124.08 | 7.38        | 79.44  | 111.81      | 1203.51 |
| 606      |     | 104.43 | 1124.08     | 1.30    | 79.44       | 111.01 | 1203.51     |         |
| 506      |     | 104.37 | 1123.43     | 7.38    | 79.44       | 111.75 | 1202.87     |         |