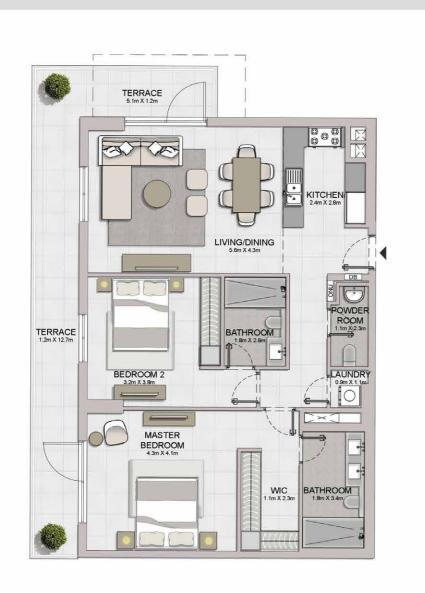

| TERRACE<br>123m X 1.4m                                                                    |                                 |  |
|-------------------------------------------------------------------------------------------|---------------------------------|--|
| BEDROOM 2<br>3.8m X3.2m<br>BATHROOM<br>2.8m X1.8m<br>BATHROOM<br>2.8m X1.8m<br>CONVERTING | MASTER<br>BEDROOM<br>40m X 4.3m |  |