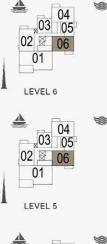

1

● 05 04 06 03 ≥ 07

02\_01 

LEVEL 2

1

| 2 BEDROOM  |   | APARTM | ENT TYPE 5    |  |
|------------|---|--------|---------------|--|
| BUILDING 4 | - | LEVEL  | 2, 3, 4, 5, 6 |  |

| UNIT NO. |     |        | JITE<br>REA |         | CONY<br>REA |        | DTAL<br>REA |         |
|----------|-----|--------|-------------|---------|-------------|--------|-------------|---------|
|          |     | SQM    | SQFT        | SQM     | SQFT        | SQM    | SQFT        |         |
| 207      | 307 | 407    | 104.43      | 1124.08 | 7.38        | 79.44  | 111.81      | 1203.51 |
| 606      |     | 104.43 | 1124.08     | 1.30    | 79.44       | 111.01 | 1203.51     |         |
| 506      |     | 104.37 | 1123.43     | 7.38    | 79.44       | 111.75 | 1202.87     |         |

#### PORT DE LA MER LA SIRÈNE 2

02 ≥ 06 01

LEVEL 6

LEVEL 5

1

1

3 BEDROOM APARTMENT TYPE 1 **BUILDING 4** - LEVEL 5,6

| UNIT NO. | SUITE<br>AREA |         | BALCONY<br>AREA |        | TOTAL<br>AREA |         |
|----------|---------------|---------|-----------------|--------|---------------|---------|
|          | SQM           | SQFT    | SQM             | SQFT   | SQM           | SQFT    |
| 501      | 180.72        | 1945.25 | 34.86           | 375.23 | 215.58        | 2320.48 |
| 601      | 180.59        | 1943.85 | 34.86           | 375.23 | 215.45        | 2319.08 |