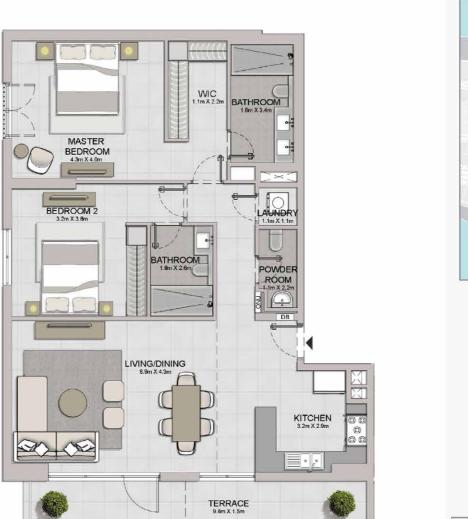

stated.

#### PORT DE LA MER LA SIRÈNE 2



LEVEL 5



LEVEL 4



LEVEL 3





#### 2 BEDROOM APARTMENT TYPE 1 **BUILDING 6** - LEVEL 2, 3, 4, 5, 6



| UNIT NO. |     | SUITE<br>AREA |         | BALCONY<br>AREA |        | TOTAL<br>AREA |         |         |
|----------|-----|---------------|---------|-----------------|--------|---------------|---------|---------|
|          |     | SQM           | SQFT    | SQM             | SQFT   | SQM           | SQFT    |         |
| 203      | 303 | 403           | 104.14  | 1120.95         | 9.76   | 105.06        | 113.90  | 1226.01 |
|          | 503 |               | 104.13  | 1120.85         | 9.76   | 105.06        | 113.89  | 1225.90 |
| 603      |     | 104.13        | 1120.85 | 9.77            | 105.16 | 113.90        | 1226.01 |         |







| UNIT NO. | SUITE<br>AREA |         | BALCONY<br>AREA |        | TOTAL<br>AREA |         |
|----------|---------------|---------|-----------------|--------|---------------|---------|
|          | SQM           | SQFT    | SQM             | SQFT   | SQM           | SQFT    |
| 108      | 111.31        | 1198.13 | 17.02           | 183.20 | 128.33        | 1381.33 |



Disclaimer: Plans, details and unit orientation included are indicative only and are subject to change by the developer/seller at its sole discretion without notice and/or liability. All images, including features, finishes, furnishings, view and scale are illustrative only. Final areas, orientation, dimensions, layout and materials may differ from those stated.

#### PORT DE LA MER LA SIRÈNE 2

2 BEDROOM APARTMENT TYPE