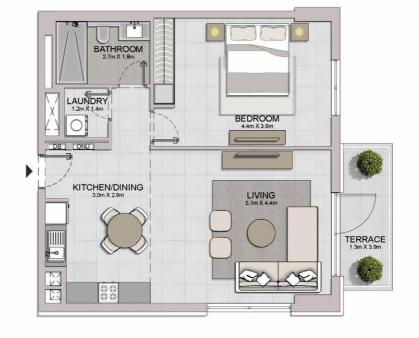

# **FLOOR PLANS**

**BUILDING 4** 

1 BEDROOMAPARTMENT TYPE 1ABUILDING 4-LEVEL1

| 03 8 07 |  |
|---------|--|
| 01      |  |
| 02 01   |  |

| UNIT NO. |       | JITE<br>REA | 20.00 | CONY<br>REA | TOTAL<br>AREA |        |  |
|----------|-------|-------------|-------|-------------|---------------|--------|--|
|          | SQM   | SQFT        | SQM   | SQFT        | SQM           | SQFT   |  |
| 104      | 67.83 | 730.12      | 6.38  | 68.67       | 74.21         | 798.79 |  |