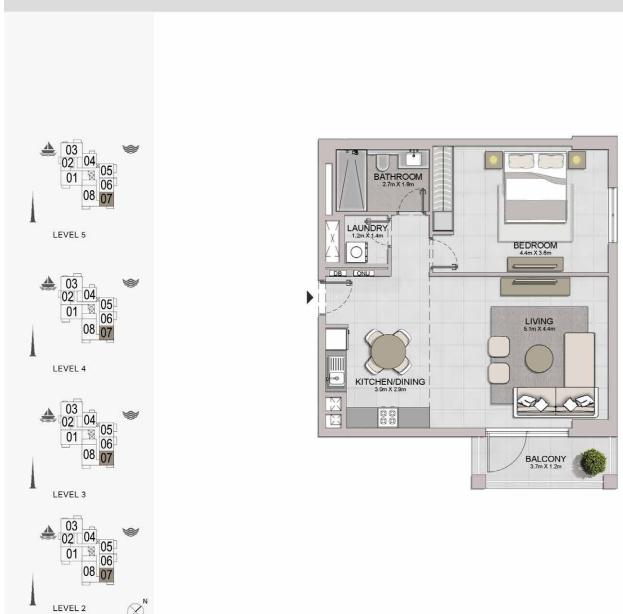

| 1 BEDROOM  |   | APARTM | ENT TYPE1     |
|------------|---|--------|---------------|
| BUILDING 4 | - | LEVEL  | 2, 3, 4, 5, 6 |

| ι   | JNIT NO |     | SUITE<br>AREA |        | BALCONY<br>AREA |       | TOTAL<br>AREA |        |
|-----|---------|-----|---------------|--------|-----------------|-------|---------------|--------|
|     |         |     | SQM           | SQFT   | SQM             | SQFT  | SQM           | SQFT   |
| 204 | 304     | 404 | 67.02         | 720 12 | 6.38            | 68 67 | 74.24         | 798.79 |
| 503 | 603     |     | 67.83         | 730.12 | 0.38            | 08.07 | 74.21         | /98./9 |