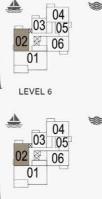

LEVEL 4

| I BEDROOM  |    | APARTMENT TYPE 3 |               |  |  |
|------------|----|------------------|---------------|--|--|
| BUILDING 6 | ÷. | LEVEL            | 2, 3, 4, 5, 6 |  |  |

| 1   | UNIT NO | i,  | SUITE<br>AREA |        | BALCONY<br>AREA |       | TOTAL<br>AREA |        |
|-----|---------|-----|---------------|--------|-----------------|-------|---------------|--------|
|     |         |     | SQM           | SQFT   | SQM             | SQFT  | SQM           | SQFT   |
| 204 | 304     | 404 | 67.83         | 730.12 | 4.50            | 49.30 | 72 41         | 779.41 |
| 504 | 604     |     | 01.05         | 730.12 | 4.58            | 49.30 | 12.41         |        |