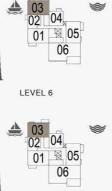

#### 2 BEDROOM APARTMENT TYPE 4 **BUILDING 6** - LEVEL 5,6

| UNIT NO. | SUITE<br>AREA |         | BALCONY<br>AREA |        | TOTAL<br>AREA |         |
|----------|---------------|---------|-----------------|--------|---------------|---------|
|          | SQM           | SQFT    | SQM             | SQFT   | SQM           | SQFT    |
| 505      | 104.19        | 1121.49 | 9.80            | 105.49 | 113.99        | 1226.98 |
| 605      | 104.13        | 1120.85 | 9.85            | 106.02 | 113.98        | 1226.87 |

LEVEL 6

### 3 BEDROOMAPARTMENT TYPE 1BUILDING 6-LEVEL5,6