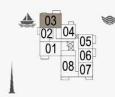

#### 2 BEDROOM APARTMENT TYPE 1 **BUILDING 6** - LEVEL 2, 3, 4, 5, 6

| UNIT NO. |     | SUITE<br>AREA |         | BALCONY<br>AREA |        | TOTAL<br>AREA |         |         |
|----------|-----|---------------|---------|-----------------|--------|---------------|---------|---------|
|          |     | SQM           | SQFT    | SQM             | SQFT   | SQM           | SQFT    |         |
| 203      | 303 | 403           | 104.14  | 1120.95         | 9.76   | 105.06        | 113.90  | 1226.01 |
|          | 503 |               | 104.13  | 1120.85         | 9.76   | 105.06        | 113.89  | 1225.90 |
| 603      |     | 104.13        | 1120.85 | 9.77            | 105.16 | 113.90        | 1226.01 |         |