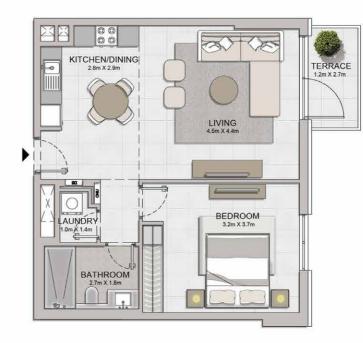

#### PORT DE LA MER LA SIRÈNE 2

|                                                   | TERRACE<br>2.7m X 1.2m      |
|---------------------------------------------------|-----------------------------|
| BEDROOM<br>3.7m X.4.2m                            | LIVING<br>43mX49m           |
| BATHROOM<br>1.8m X 2.7m<br>LAUNDRY<br>1.8m X 2.7m | KITCHENODINING<br>28m X 32m |
|                                                   | <b>A</b>                    |

| <b>4</b> 02 | 03 |                | * |
|-------------|----|----------------|---|
| 01          | 07 | 04<br>05<br>06 |   |
| LEVEL       |    | 00             | × |

| UNIT NO. | 74    | JITE<br>REA | 1000 | CONY<br>REA | TOTAL<br>AREA |        |
|----------|-------|-------------|------|-------------|---------------|--------|
|          | SQM   | SQFT        | SQM  | SQFT        | SQM           | SQFT   |
| 103      | 67.83 | 730.12      | 4.52 | 48.65       | 72.35         | 778.77 |

| I BEDROOM  |   | APARTM | ENT TYPE 1    |
|------------|---|--------|---------------|
| BUILDING 5 | ÷ | LEVEL  | 2, 3, 4, 5, 6 |

| ţ   | JNIT NO | i.  | SUITE<br>AREA |          | BALCONY<br>AREA |       | TOTAL<br>AREA |        |
|-----|---------|-----|---------------|----------|-----------------|-------|---------------|--------|
|     |         |     | SQM           | SQFT     | SQM             | SQFT  | SQM           | SQFT   |
| 204 | 304     | 404 | 07.00         | 3 730.12 | 4.52            | 48.65 | 72.35         | 778 77 |
| 504 | 604     |     | 67.83         |          | 4.32            | 40.00 | 12.50         | 110.11 |