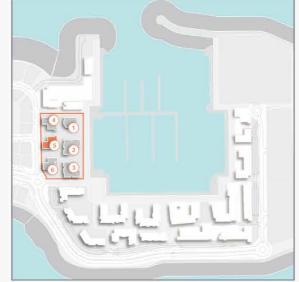

# **MASTER PLAN**

#### LEGEND

- C LA CÔTE
- R LA RIVE
- P LE PONT
- V LA VOILE
- S LA SIRÈNE
- HOTELS
- ▲ LA MER & PDLM ENTRIES
- ▲ BEACH ACCESS
- 1 BEACH
- 2 MARINA
- 3 YACHT CLUB

- 4 SUR LA MER
- 5 LAGUNA WATER PARK
- 6 LA MER BEACH
- 7 RESTAURANTS & RETAIL
- 8 DUBAI MARINE RESORT
- 9 PALM STRIP MALL
- 10 JUMEIRAH MOSQUE
- 11 JUMEIRAH CENTRE
- 12 THE VILLAGE MALL
- 13 JUMEIRAH PLAZA
- 14 CENTURY PLAZA