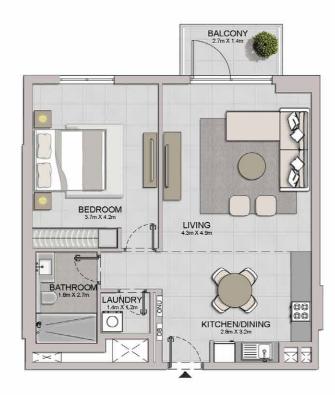

#### PORT DE LA MER LA SIRÈNE 2

LEVEL 3

KITCHEN/DINING 2.9m X 2.6m BALCONY 1.4m X 2.8m LIVING 4.5m X 4.1m DB ONU BATHROOM 1.8m X 2.7m BEDROOM 3.2m X 4.0m LAUNDRY 1.1m X-1.0r 8.52 WIC 1.3m X 1.1m

1 BEDROOM APARTMENT TYPE 4 **BUILDING 4** - LEVEL 2, 3, 4, 5, 6