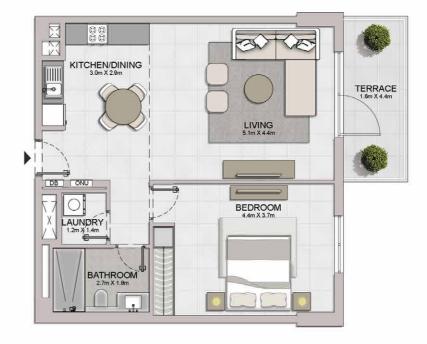

#### 1 BEDROOM APARTMENT TYPE 5 **BUILDING 5** - LEVEL 2, 3, 4, 5, 6

| UNIT NO. |     | 1000 | JITE<br>REA | BALCONY<br>AREA |      | TOTAL<br>AREA |       |        |
|----------|-----|------|-------------|-----------------|------|---------------|-------|--------|
|          |     | SQM  | SQFT        | SQM             | SQFT | SQM           | SQFT  |        |
| 202      | 302 | 402  | 58.09       | 625.28          | 5.55 | 59.74         | 63.64 | 685.02 |
| 502      | 602 |      | 30.09       |                 | 5.55 |               |       |        |