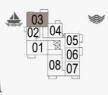

#### 2 BEDROOM APARTMENT TYPE 1 **BUILDING 6** - LEVEL 2, 3, 4, 5, 6

| UNIT NO. |     | SUITE<br>AREA |         | BALCONY<br>AREA |        | TOTAL<br>AREA |         |         |
|----------|-----|---------------|---------|-----------------|--------|---------------|---------|---------|
|          |     | SQM           | SQFT    | SQM             | SQFT   | SQM           | SQFT    |         |
| 203      | 303 | 403           | 104.14  | 1120.95         | 9.76   | 105.06        | 113.90  | 1226.01 |
|          | 503 |               | 104.13  | 1120.85         | 9.76   | 105.06        | 113.89  | 1225.90 |
| 603      |     | 104.13        | 1120.85 | 9.77            | 105.16 | 113.90        | 1226.01 |         |