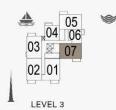

#### PORT DE LA MER LA SIRÈNE 2

LEVEL 5

LEVEL 3

2 BEDROOMAPARTMENT TYPE 3BUILDING 4-LEVEL2, 3, 4, 5, 6

| 1   | JNIT NO | Ŀ.       | 0.52   | JITE<br>REA | BALCONY<br>AREA |        | TOTAL<br>AREA |         |
|-----|---------|----------|--------|-------------|-----------------|--------|---------------|---------|
|     |         |          | SQM    | SQFT        | SQM             | SQFT   | SQM           | SQFT    |
| 203 | 303     | 403      | 103.97 | 1119.12     | 9.88            | 106.35 | 113.85        | 1225.47 |
| 502 | 602     | 2 103.97 |        | 1119.12     | 9.00            | 106.35 | 113.65        | 1220.47 |

#### PORT DE LA MER LA SIRÈNE 2

LEVEL 5

LEVEL 3

2 BEDROOM APARTMENT TYPE 4 **BUILDING 4** - LEVEL 2, 3, 4, 5, 6

| UNIT NO. |     |     | SUITE<br>AREA |         | BALCONY<br>AREA |       | TOTAL<br>AREA |         |
|----------|-----|-----|---------------|---------|-----------------|-------|---------------|---------|
|          |     |     | SQM           | SQFT    | SQM             | SQFT  | SQM           | SQFT    |
| 205      | 305 | 405 | 104.13        | 1120.85 | 7.38            | 79.44 | 111.51        | 1200.28 |
| 504      | 604 | 1   | 104.15        |         | 1.38            | 19.44 |               |         |