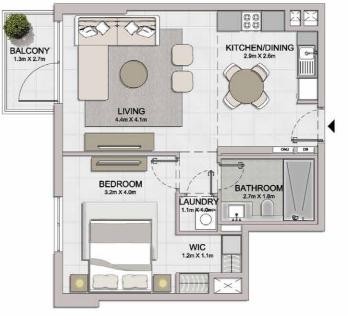

# **FLOOR PLANS**

**BUILDING 4** 

1 BEDROOMAPARTMENT TYPE 1ABUILDING 4-LEVEL1

| 03 8 07 |  |
|---------|--|
| 01      |  |
| 02 01   |  |

| UNIT NO. |       | JITE<br>REA | 20.00 | CONY<br>REA | TOTAL<br>AREA |        |  |
|----------|-------|-------------|-------|-------------|---------------|--------|--|
|          | SQM   | SQFT        | SQM   | SQFT        | SQM           | SQFT   |  |
| 104      | 67.83 | 730.12      | 6.38  | 68.67       | 74.21         | 798.79 |  |