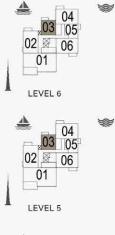

1

● 05 04 06 03 ≥ 07

02\_01 

LEVEL 2

1

| 2 BEDROOM  |   | APARTM | ENT TYPE 5    |  |
|------------|---|--------|---------------|--|
| BUILDING 4 | - | LEVEL  | 2, 3, 4, 5, 6 |  |

| UNIT NO. |     |        | JITE<br>REA |         | CONY<br>REA |        | DTAL<br>REA |         |
|----------|-----|--------|-------------|---------|-------------|--------|-------------|---------|
|          |     | SQM    | SQFT        | SQM     | SQFT        | SQM    | SQFT        |         |
| 207      | 307 | 407    | 104.43      | 1124.08 | 7.38        | 79.44  | 111.81      | 1203.51 |
| 606      |     | 104.43 | 1124.08     | 1.30    | 79.44       | 111.01 | 1203.51     |         |
| 506      |     | 104.37 | 1123.43     | 7.38    | 79.44       | 111.75 | 1202.87     |         |