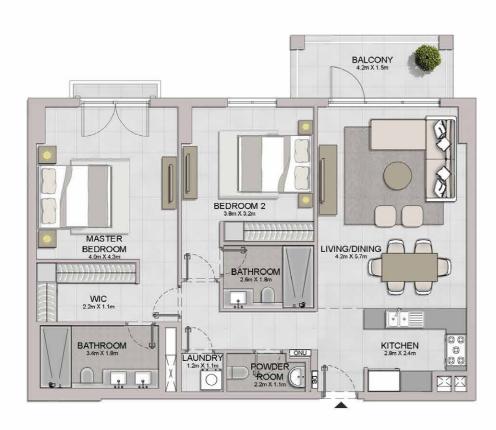

#### PORT DE LA MER LA SIRÈNE 2

LEVEL 3

KITCHEN/DINING 2.9m X 2.6m BALCONY 1.4m X 2.8m LIVING 4.5m X 4.1m DB ONU BATHROOM 1.8m X 2.7m BEDROOM 3.2m X 4.0m LAUNDRY 1.1m X-1.0r 8.52 WIC 1.3m X 1.1m

1 BEDROOM APARTMENT TYPE 4 **BUILDING 4** - LEVEL 2, 3, 4, 5, 6

| TERRACE<br>123m X 1.4m                                                                    |                                 |  |
|-------------------------------------------------------------------------------------------|---------------------------------|--|
| BEDROOM 2<br>3.8m X3.2m<br>BATHROOM<br>2.8m X1.8m<br>BATHROOM<br>2.8m X1.8m<br>CONVERTING | MASTER<br>BEDROOM<br>40m X 4.3m |  |