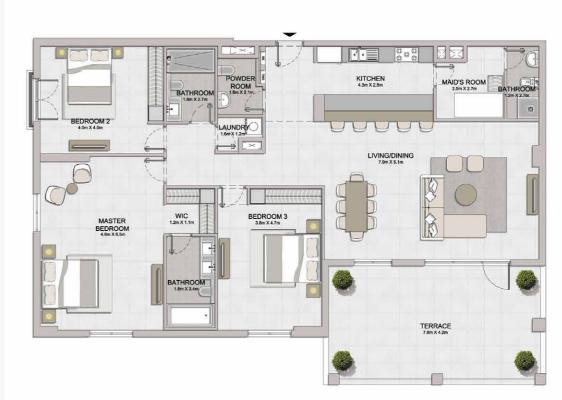

# **FLOOR PLANS**

**BUILDING 4** 

1 BEDROOMAPARTMENT TYPE 1ABUILDING 4-LEVEL1

| 03 8 07 |  |
|---------|--|
| 01      |  |
| 02 01   |  |

| UNIT NO. |       | JITE<br>REA | 20.00 | CONY<br>REA | TOTAL<br>AREA |        |  |
|----------|-------|-------------|-------|-------------|---------------|--------|--|
|          | SQM   | SQFT        | SQM   | SQFT        | SQM           | SQFT   |  |
| 104      | 67.83 | 730.12      | 6.38  | 68.67       | 74.21         | 798.79 |  |