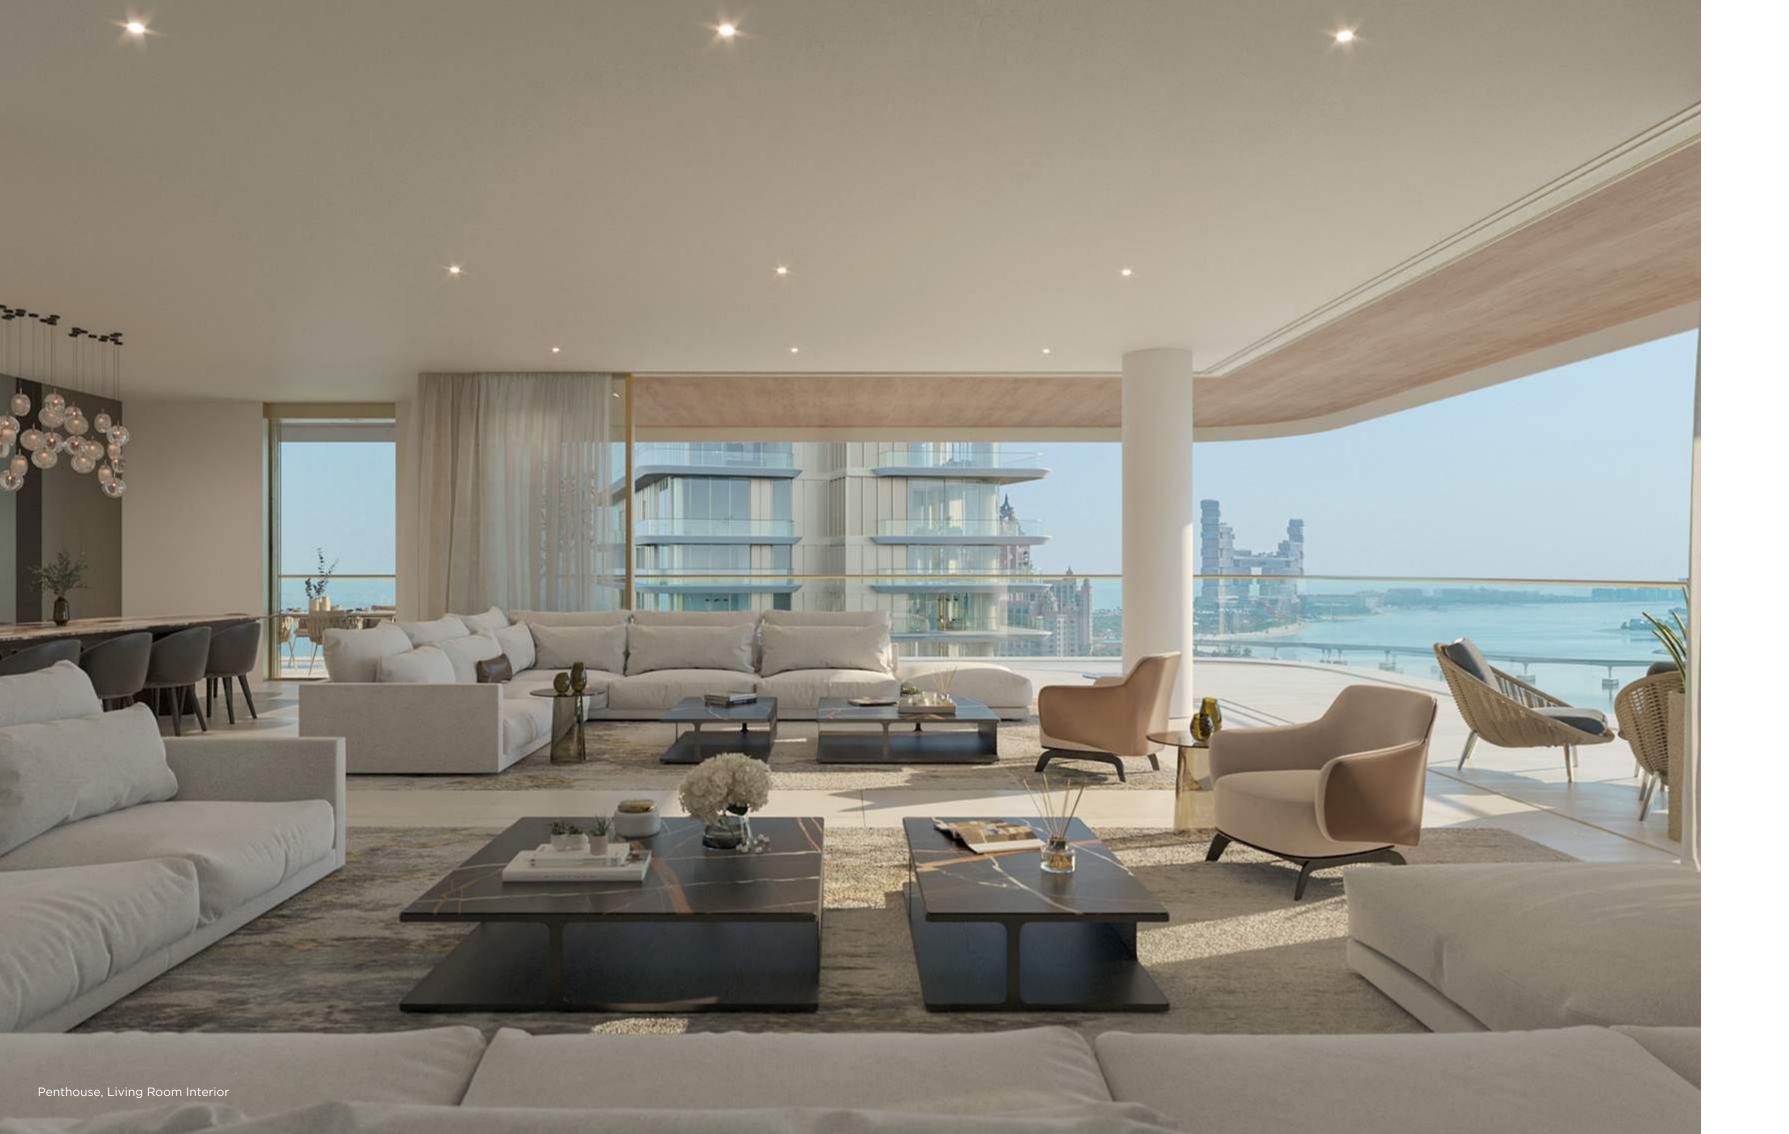

#### PENTHOUSES

A limited collection of 22 Penthouses, each spanning 5,000 to 14,000 sqft and offering 3 to 6 bedrooms. The spacious luxury units are meticulously designed with a host of high-end interiors and curated finishes. Residents will enjoy exclusive access to concierge services and premium amenities.

#### PRESIDENTIAL PENTHOUSES

The extraordinary presidential penthouses at Serenia Living, offer opulence, yet they maintain a distinctive aura of natural simplicity.

Full Floor Penthouses

Private Office

His and Hers Master Walk-in Closet