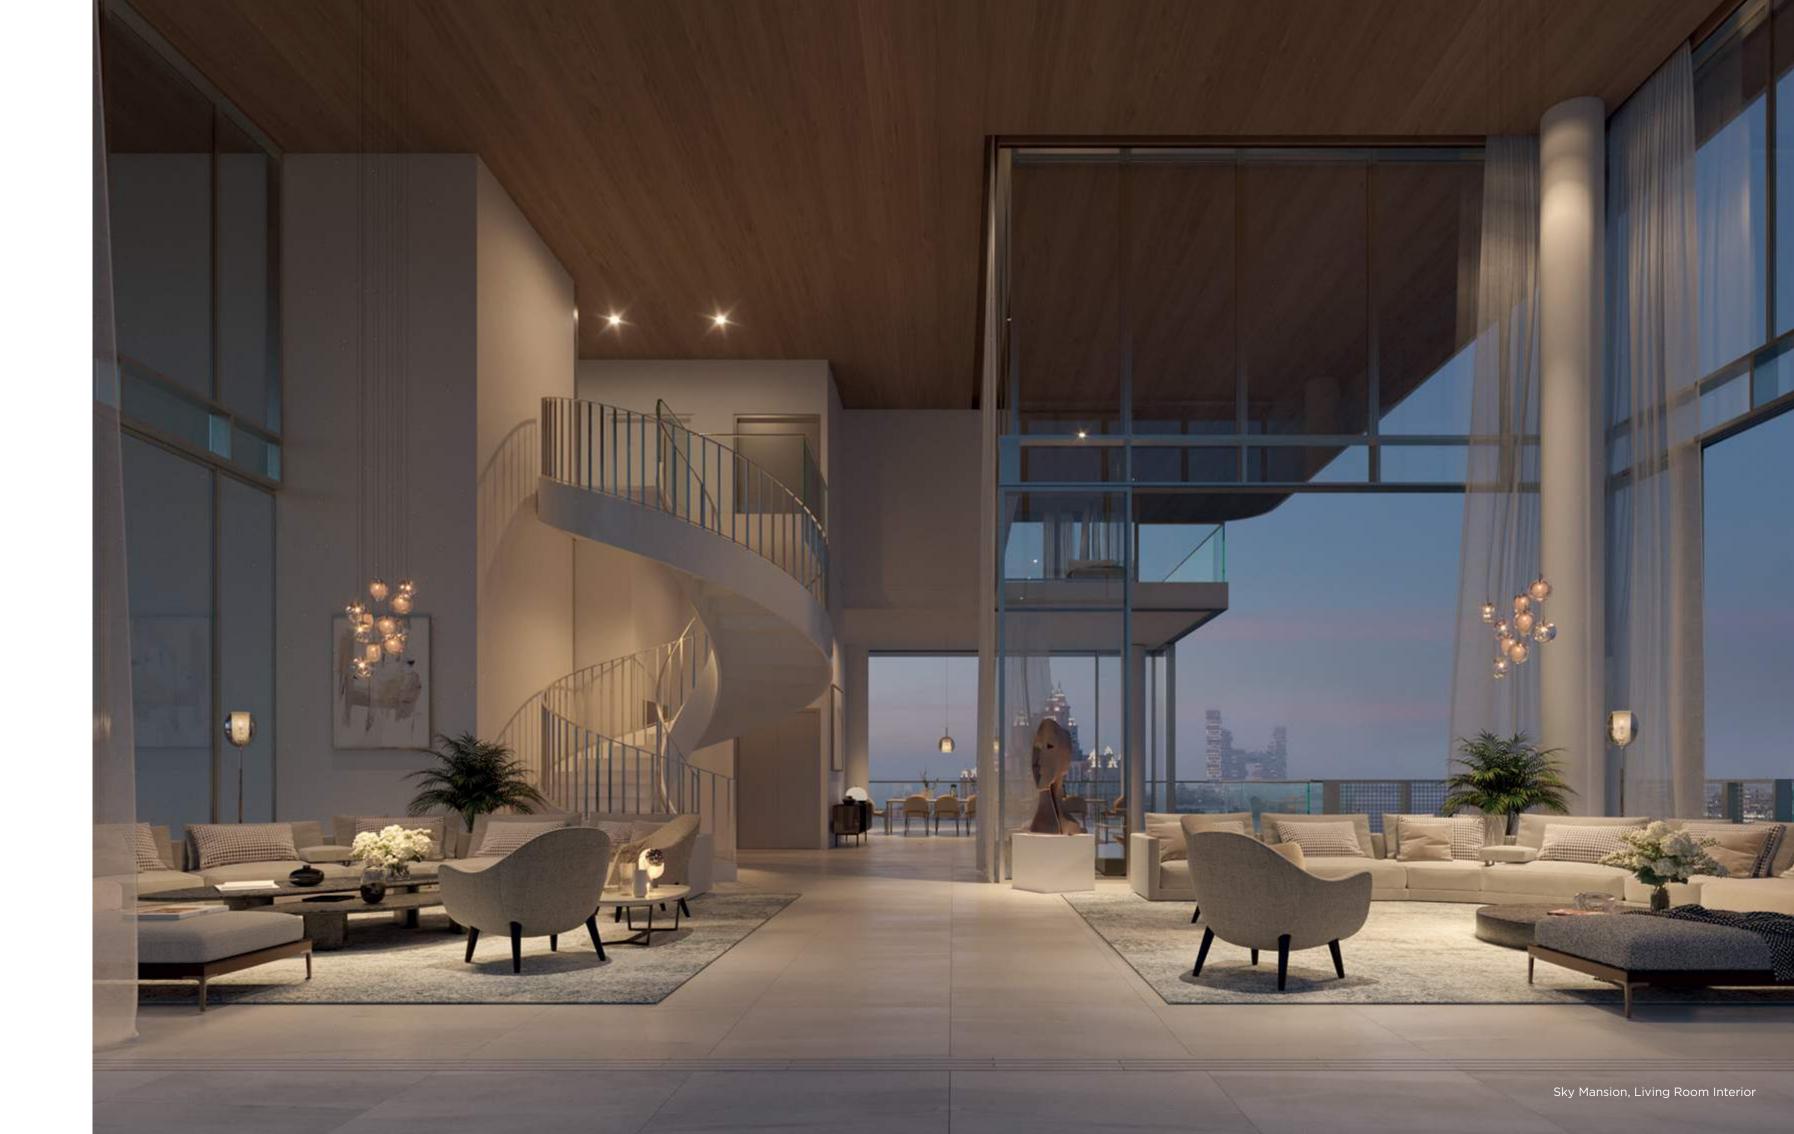

# Sky Mansions

#### EXCLUSIVITY

This limited edition of 4 unique Sky Mansions, reign supreme on the top floors of the 4 buildings.

Ranging in size from 18,500 sqft to 25,000 sqft, each Sky Mansion offers unparalleled, 360° views, custom interiors, double-height ceilings, a private swimming pool, and a dedicated gym.

A Limited Collection of 4 Sky Mansions

360° Views with 8.5m ceiling

Private Pool

Dedicated Gym

Exclusive Access to THE RESERVE Owner's Club