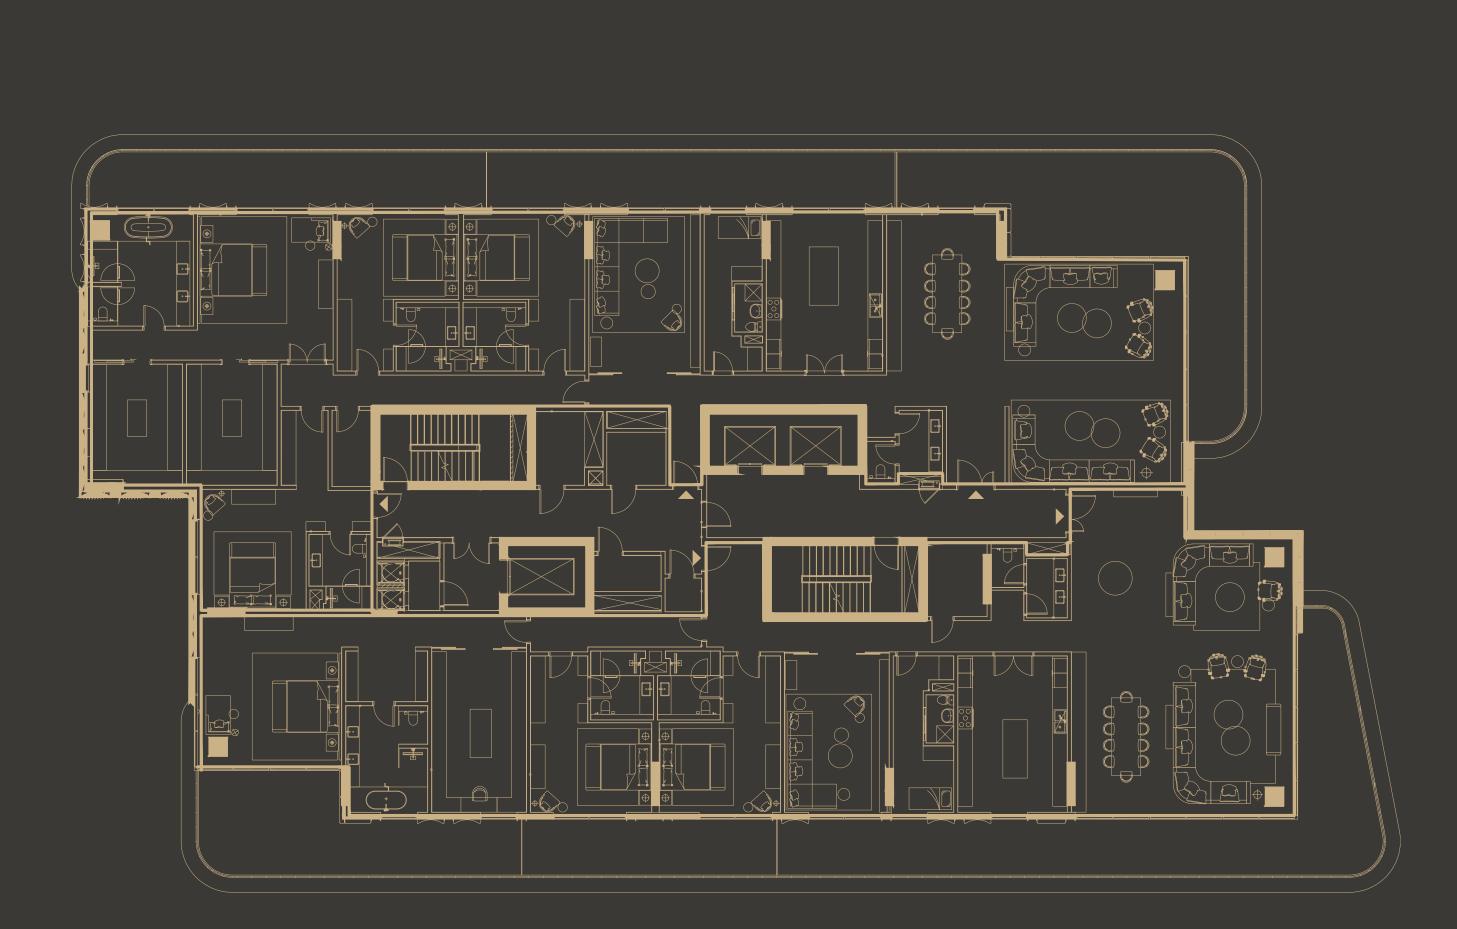

#### FLOOR PLANS

The layouts are designed to bring out the individuality of the residences, whilst infusing every corner with a feeling of luxury.