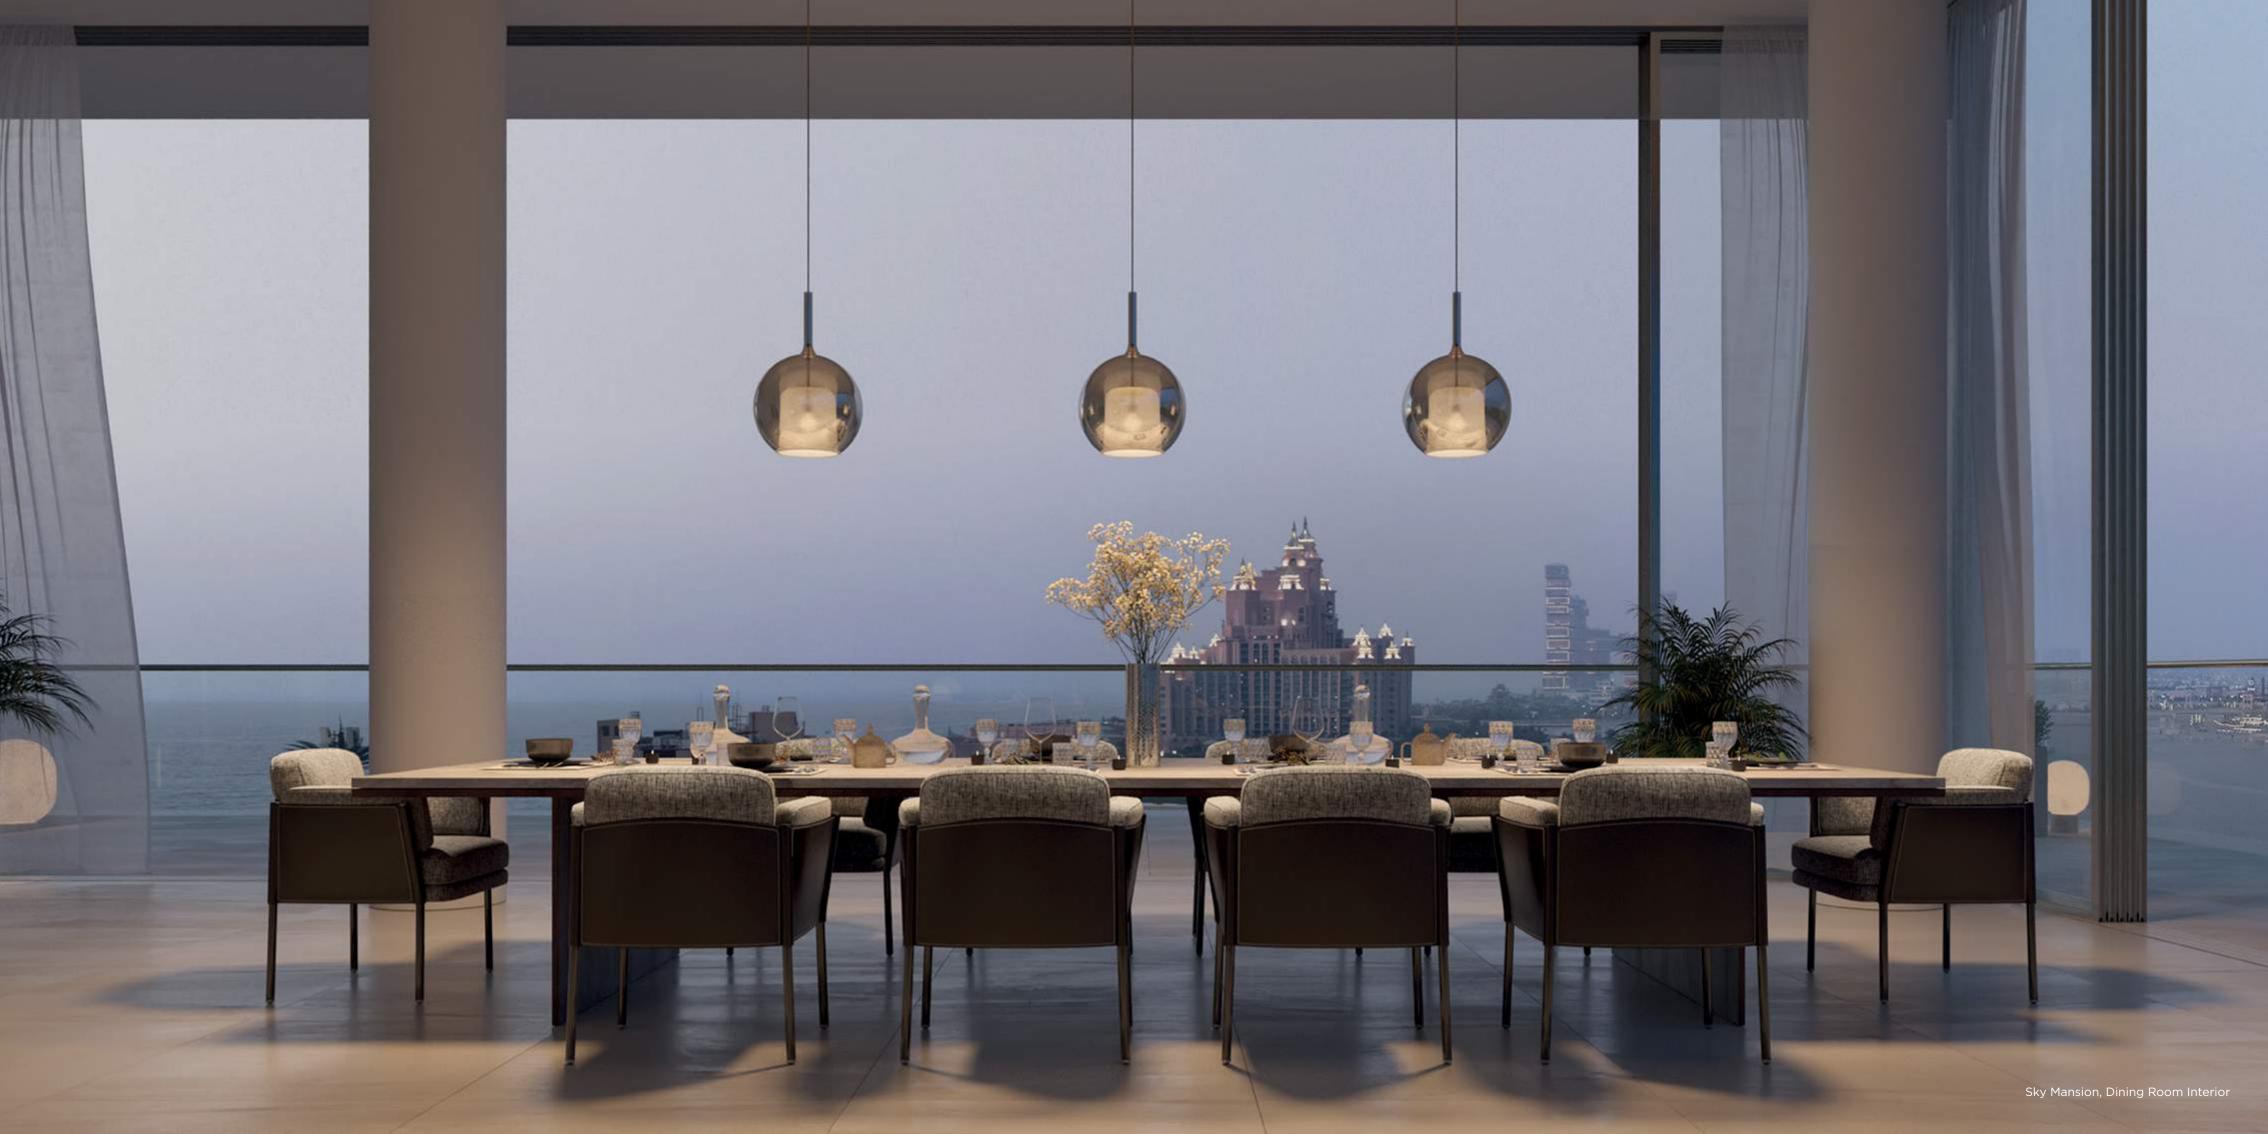

# Sky Mansions

#### EXCLUSIVITY

This limited edition of 4 unique Sky Mansions, reign supreme on the top floors of the 4 buildings.

Ranging in size from 18,500 sqft to 25,000 sqft, each Sky Mansion offers unparalleled, 360° views, custom interiors, double-height ceilings, a private swimming pool, and a dedicated gym.

A Limited Collection of 4 Sky Mansions

360° Views with 8.5m ceiling

Private Pool

Dedicated Gym

Exclusive Access to THE RESERVE Owner's Club