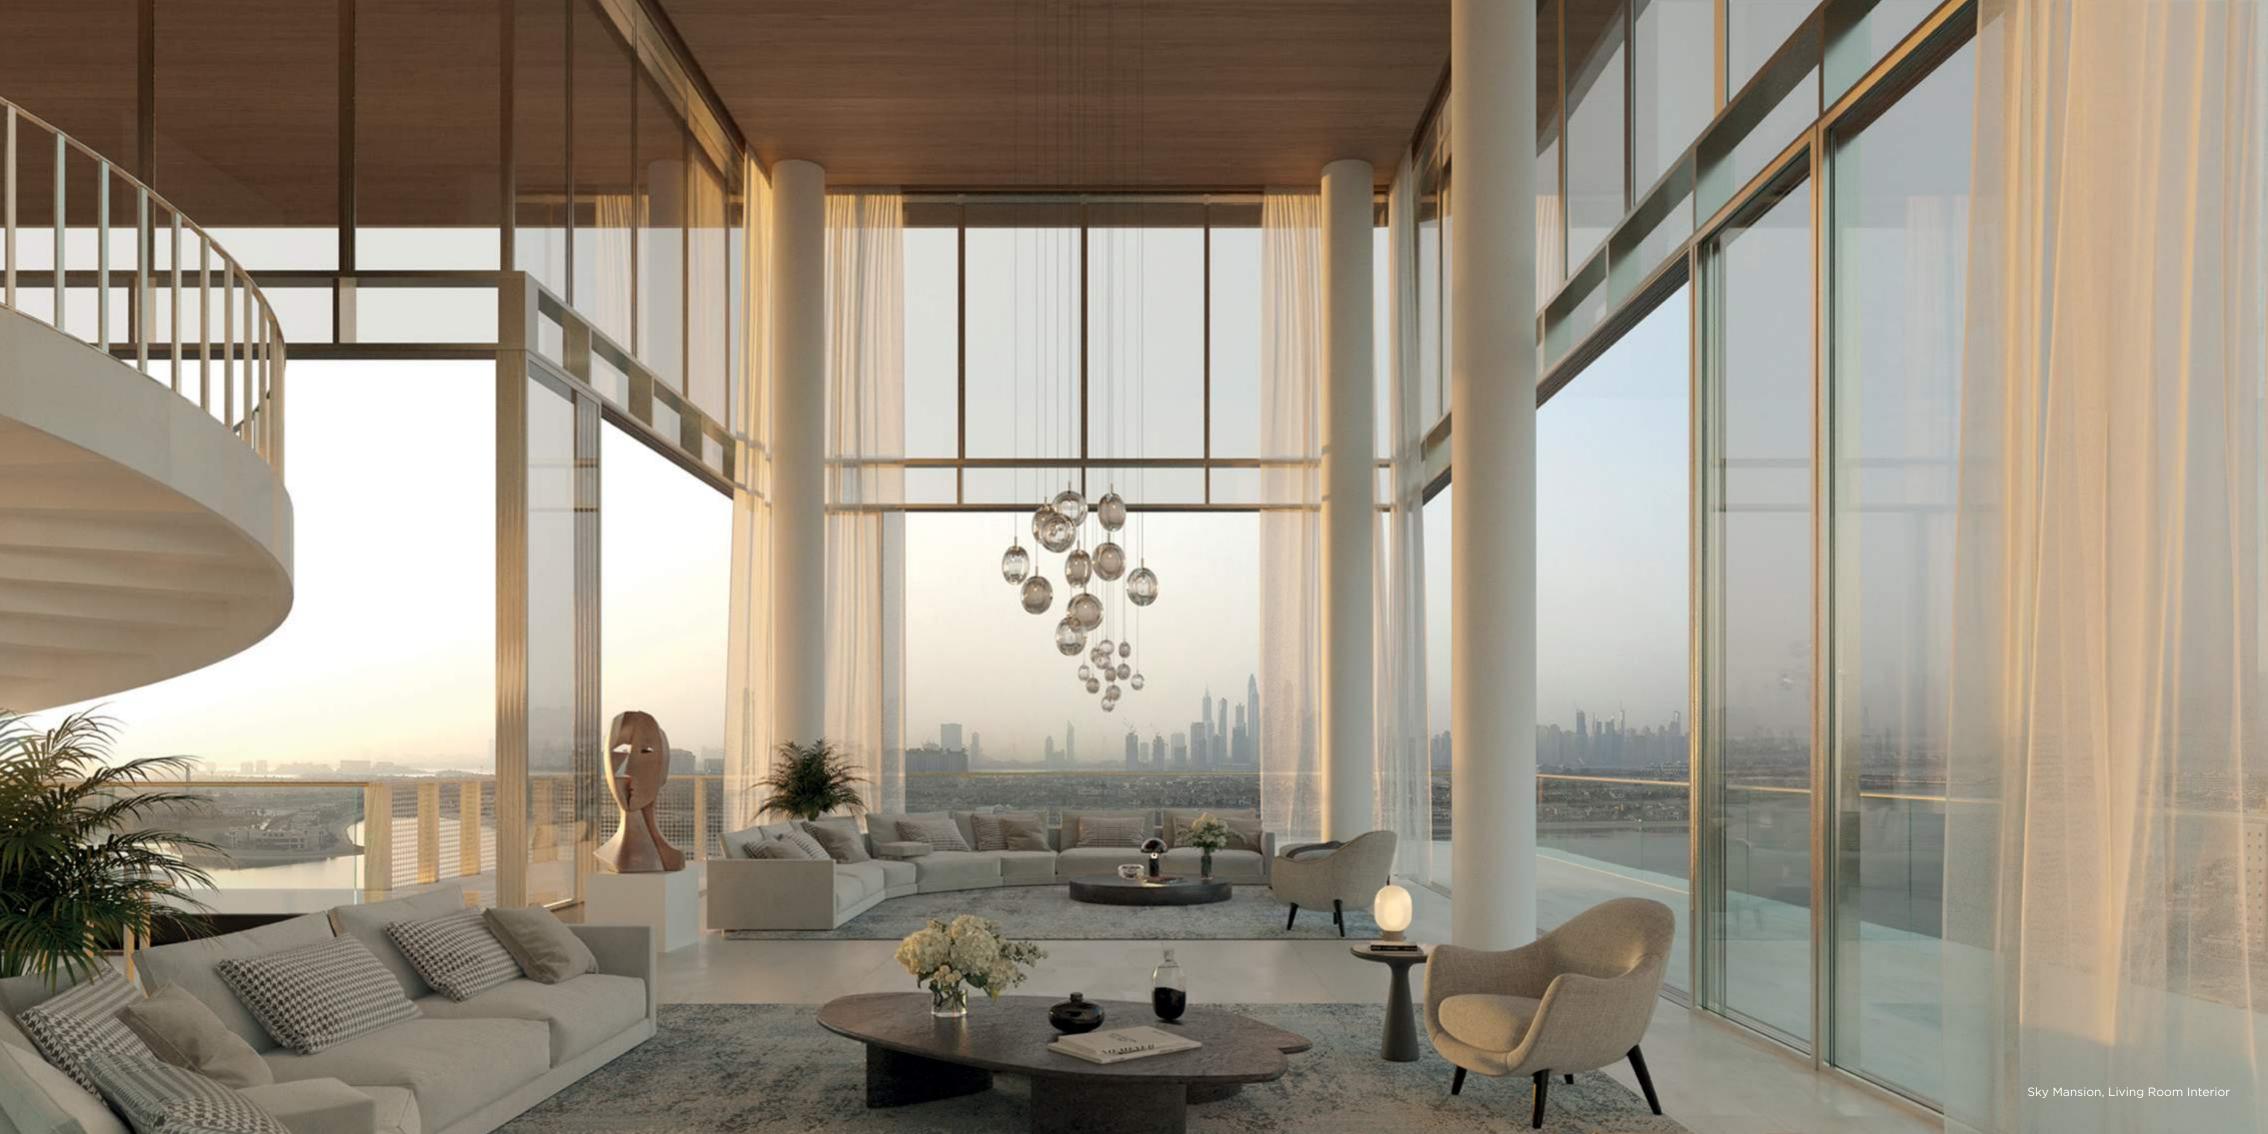

# Sky Mansions

#### EXCLUSIVITY

This limited edition of 4 unique Sky Mansions, reign supreme on the top floors of the 4 buildings.

Ranging in size from 18,500 sqft to 25,000 sqft, each Sky Mansion offers unparalleled, 360° views, custom interiors, double-height ceilings, a private swimming pool, and a dedicated gym.

A Limited Collection of 4 Sky Mansions

360° Views with 8.5m ceiling

Private Pool

Dedicated Gym

Exclusive Access to THE RESERVE Owner's Club