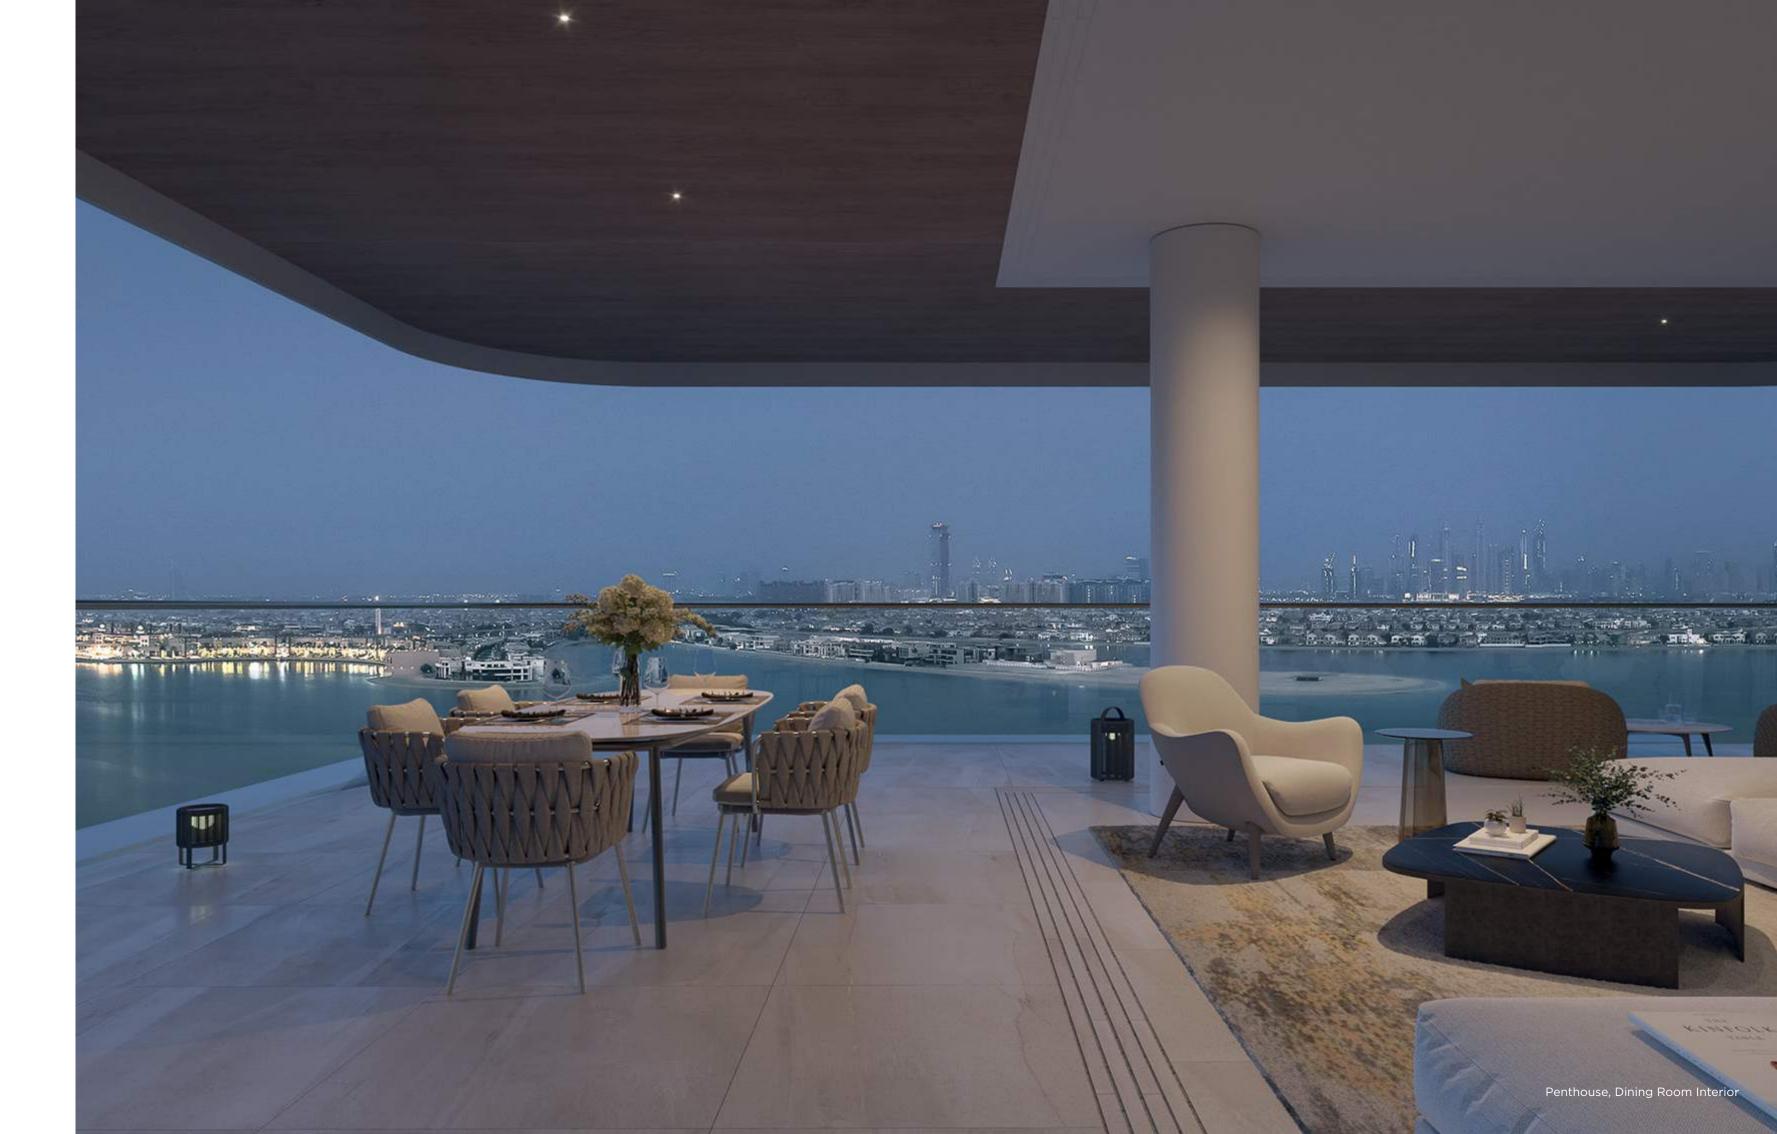

#### PENTHOUSES

A limited collection of 22 Penthouses, each spanning 5,000 to 14,000 sqft and offering 3 to 6 bedrooms. The spacious luxury units are meticulously designed with a host of high-end interiors and curated finishes. Residents will enjoy exclusive access to concierge services and premium amenities.

#### PRESIDENTIAL PENTHOUSES

The extraordinary presidential penthouses at Serenia Living, offer opulence, yet they maintain a distinctive aura of natural simplicity.

Full Floor Penthouses

Private Office

His and Hers Master Walk-in Closet

Private Lift Lobby

Incredible Panoramic Views

Exclusive Access to THE RESERVE Owner's Club

44