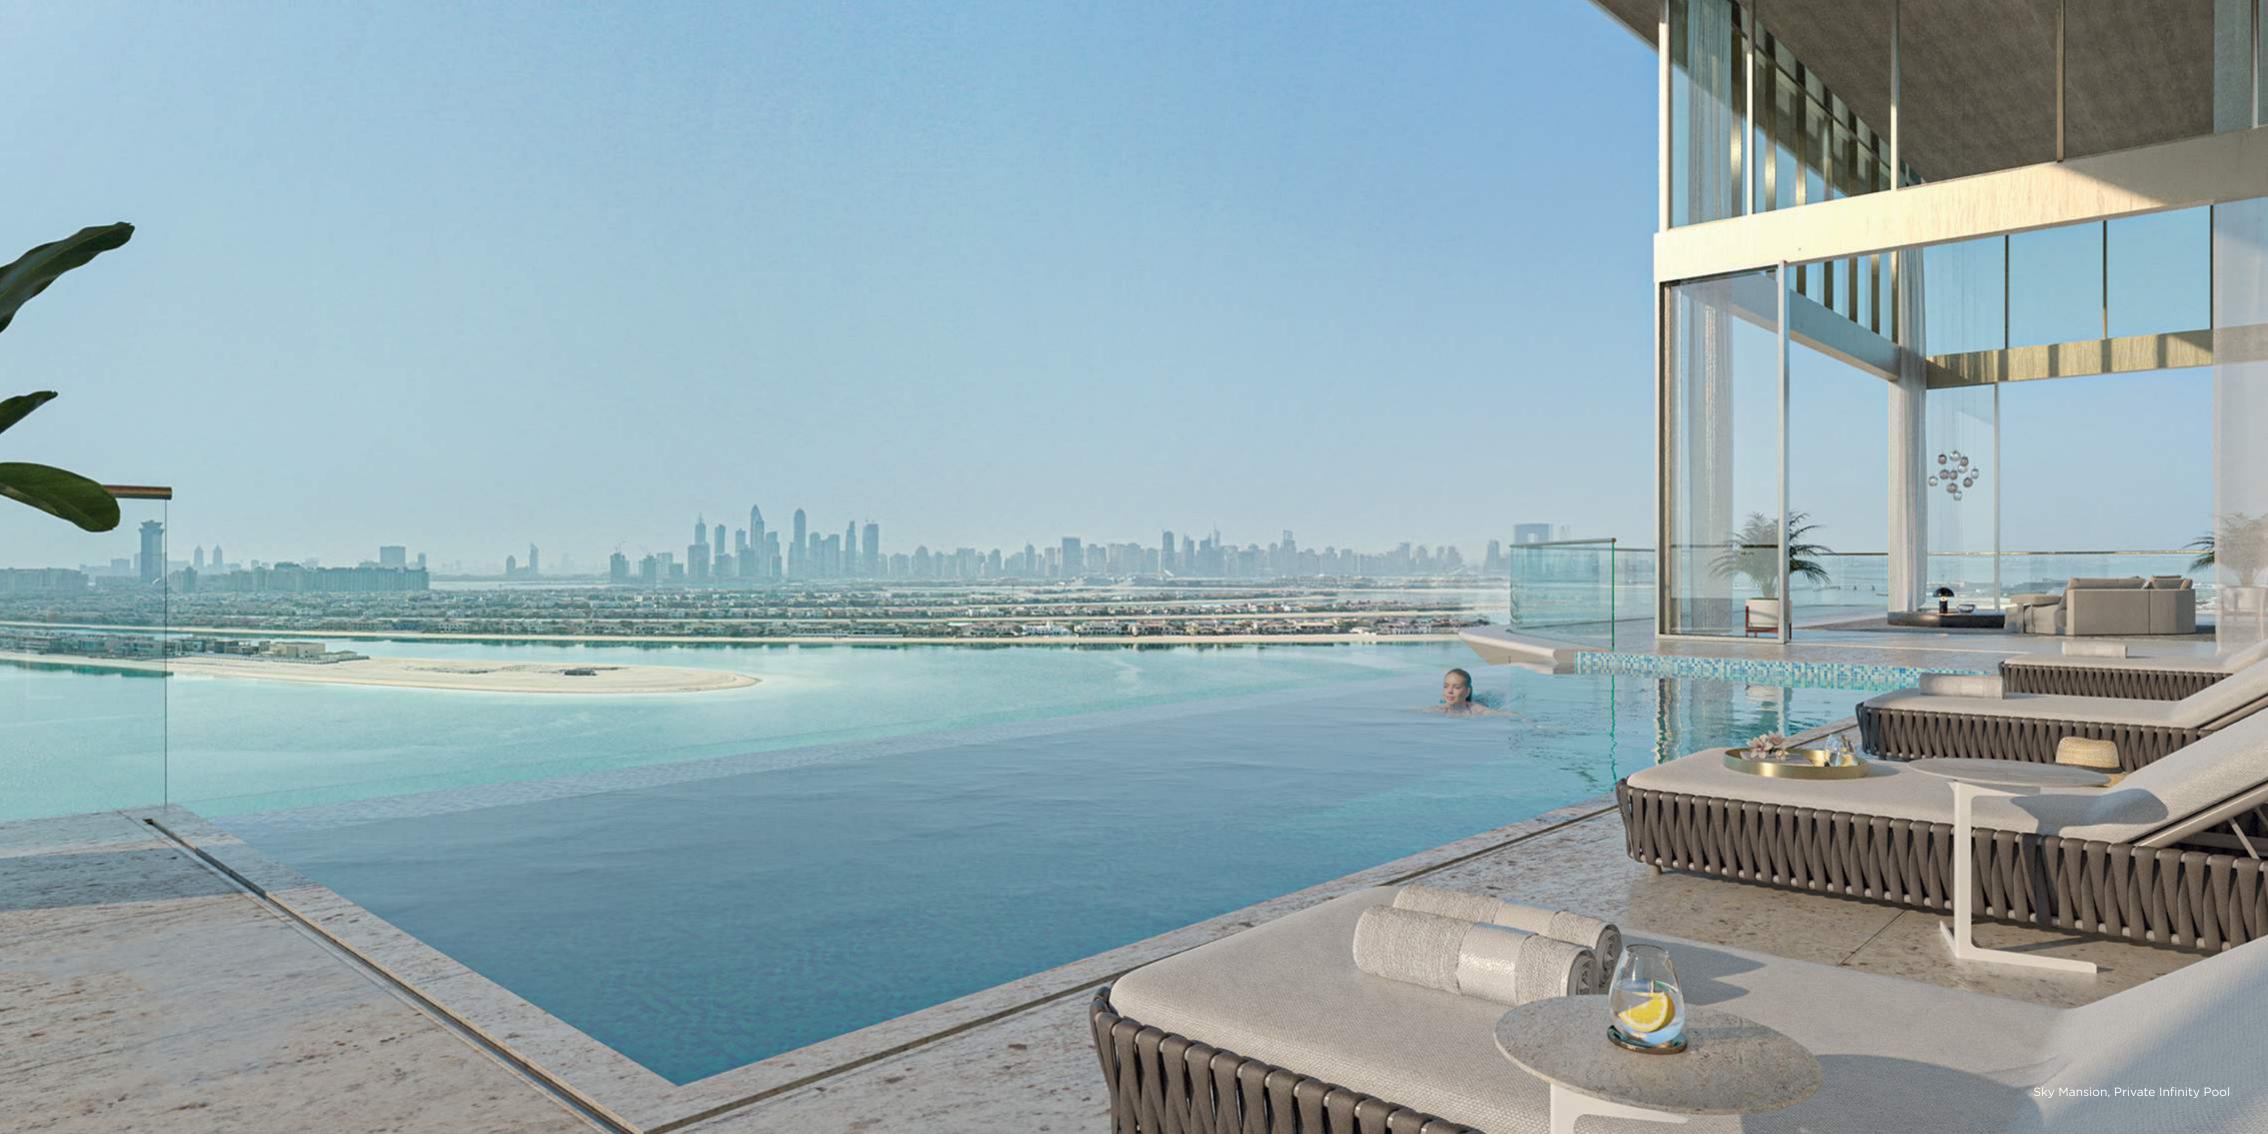

#### EXCLUSIVITY

This limited edition of 4 unique Sky Mansions, reign supreme on the top floors of the 4 buildings.

Ranging in size from 18,500 sqft to 25,000 sqft, each Sky Mansion offers unparalleled, 360° views, custom interiors, double-height ceilings, a private swimming pool, and a dedicated gym.

A Limited Collection of 4 Sky Mansions

360° Views with 8.5m ceiling

Private Pool

Dedicated Gym

Exclusive Access to THE RESERVE Owner's Club

#### FACILITIES & AMENITIES

A vast selection of exclusive amenities, offers convenience and around-the-clock indulgence.

Seamless outdoor areas, lush landscaping, Dubai's largest residential swimming pool, direct beach access, exclusive beach lounge and more.