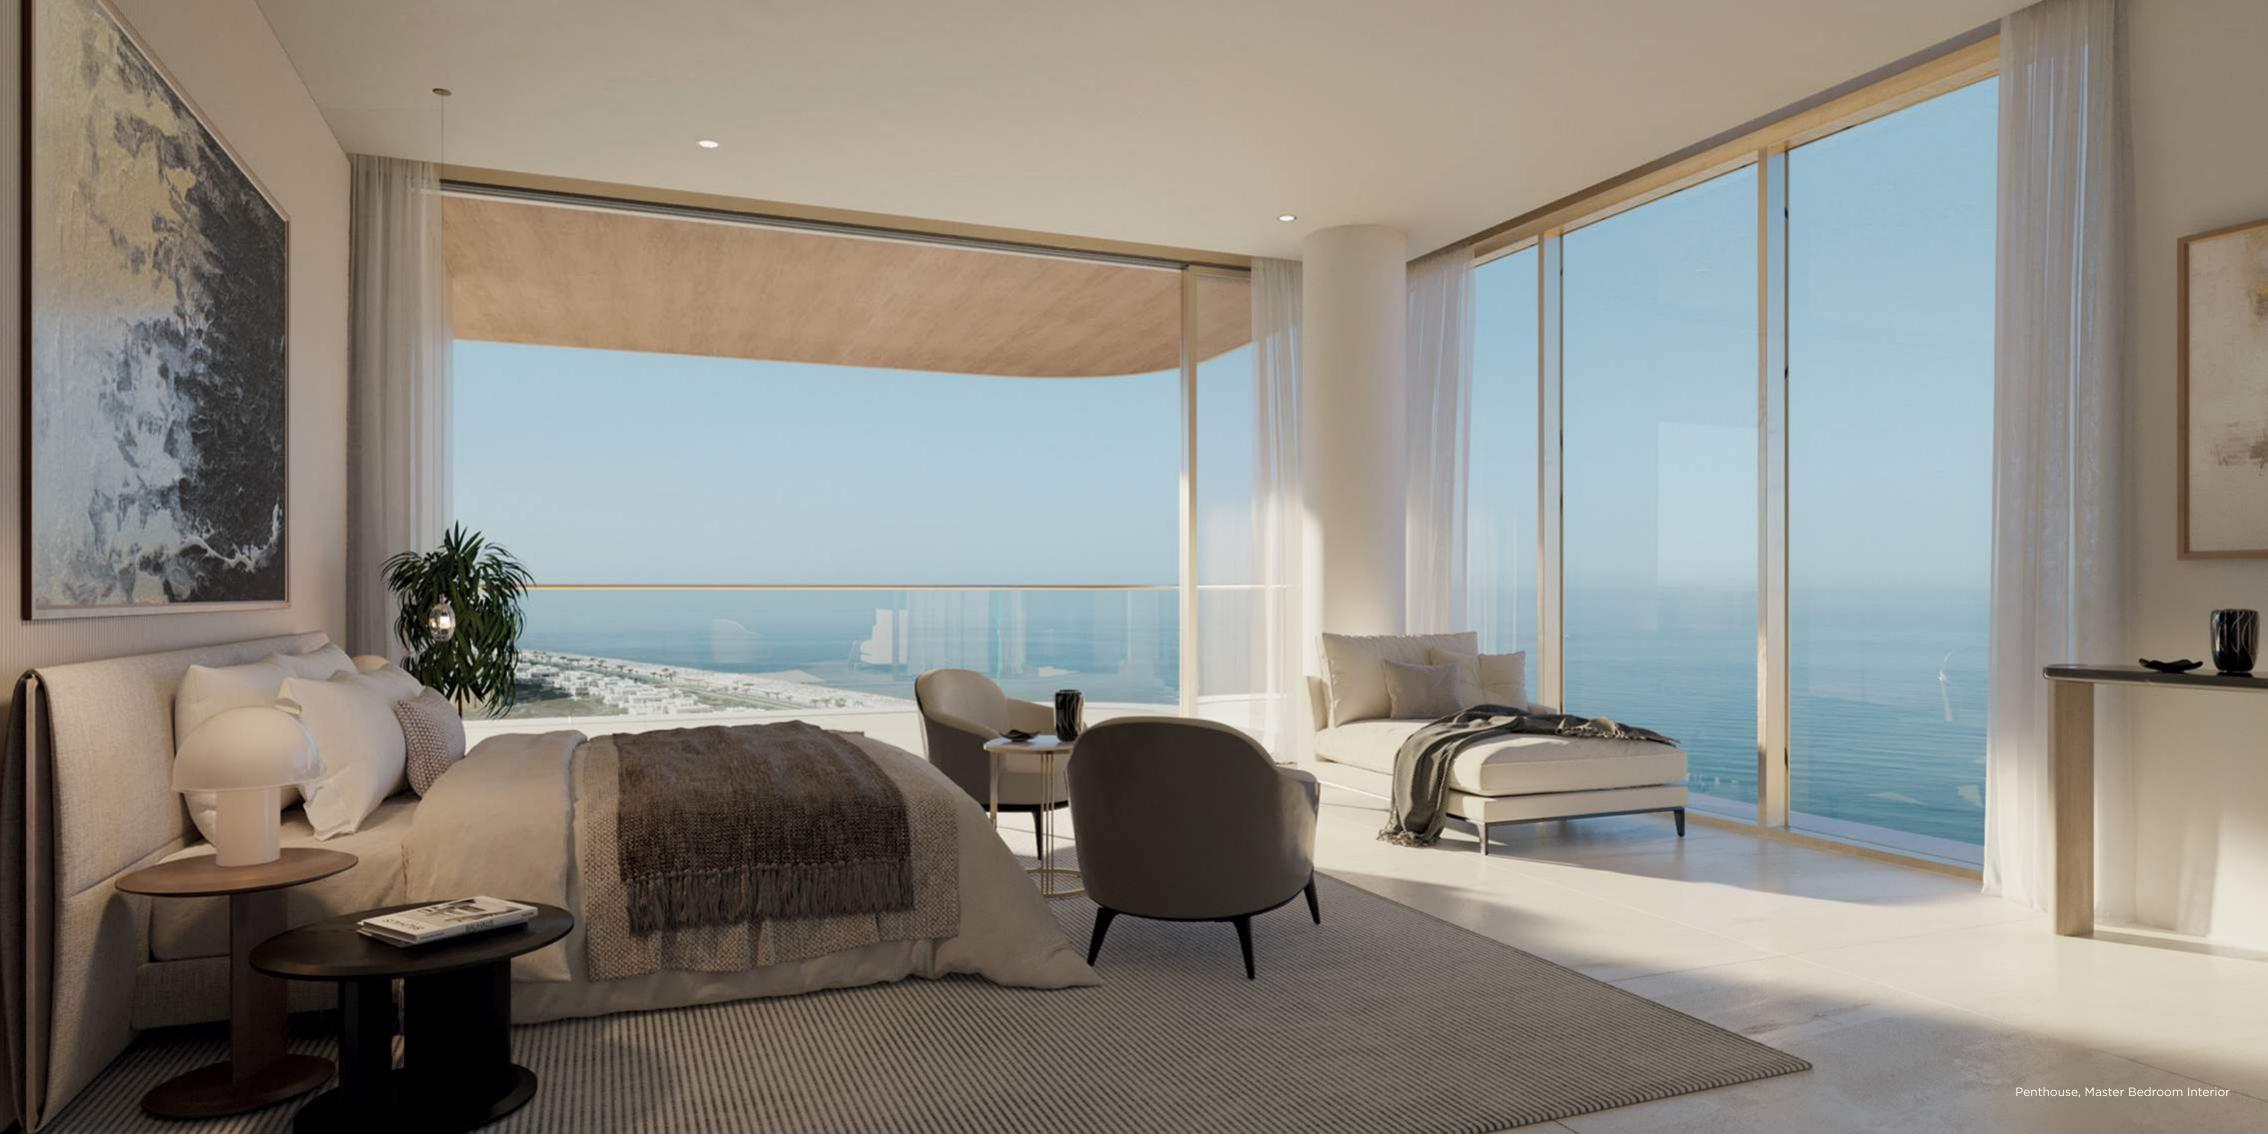

#### PENTHOUSES

A limited collection of 22 Penthouses, each spanning 5,000 to 14,000 sqft and offering 3 to 6 bedrooms. The spacious luxury units are meticulously designed with a host of high-end interiors and curated finishes. Residents will enjoy exclusive access to concierge services and premium amenities.

#### PRESIDENTIAL PENTHOUSES

The extraordinary presidential penthouses at Serenia Living, offer opulence, yet they maintain a distinctive aura of natural simplicity.

Full Floor Penthouses

Private Office

His and Hers Master Walk-in Closet