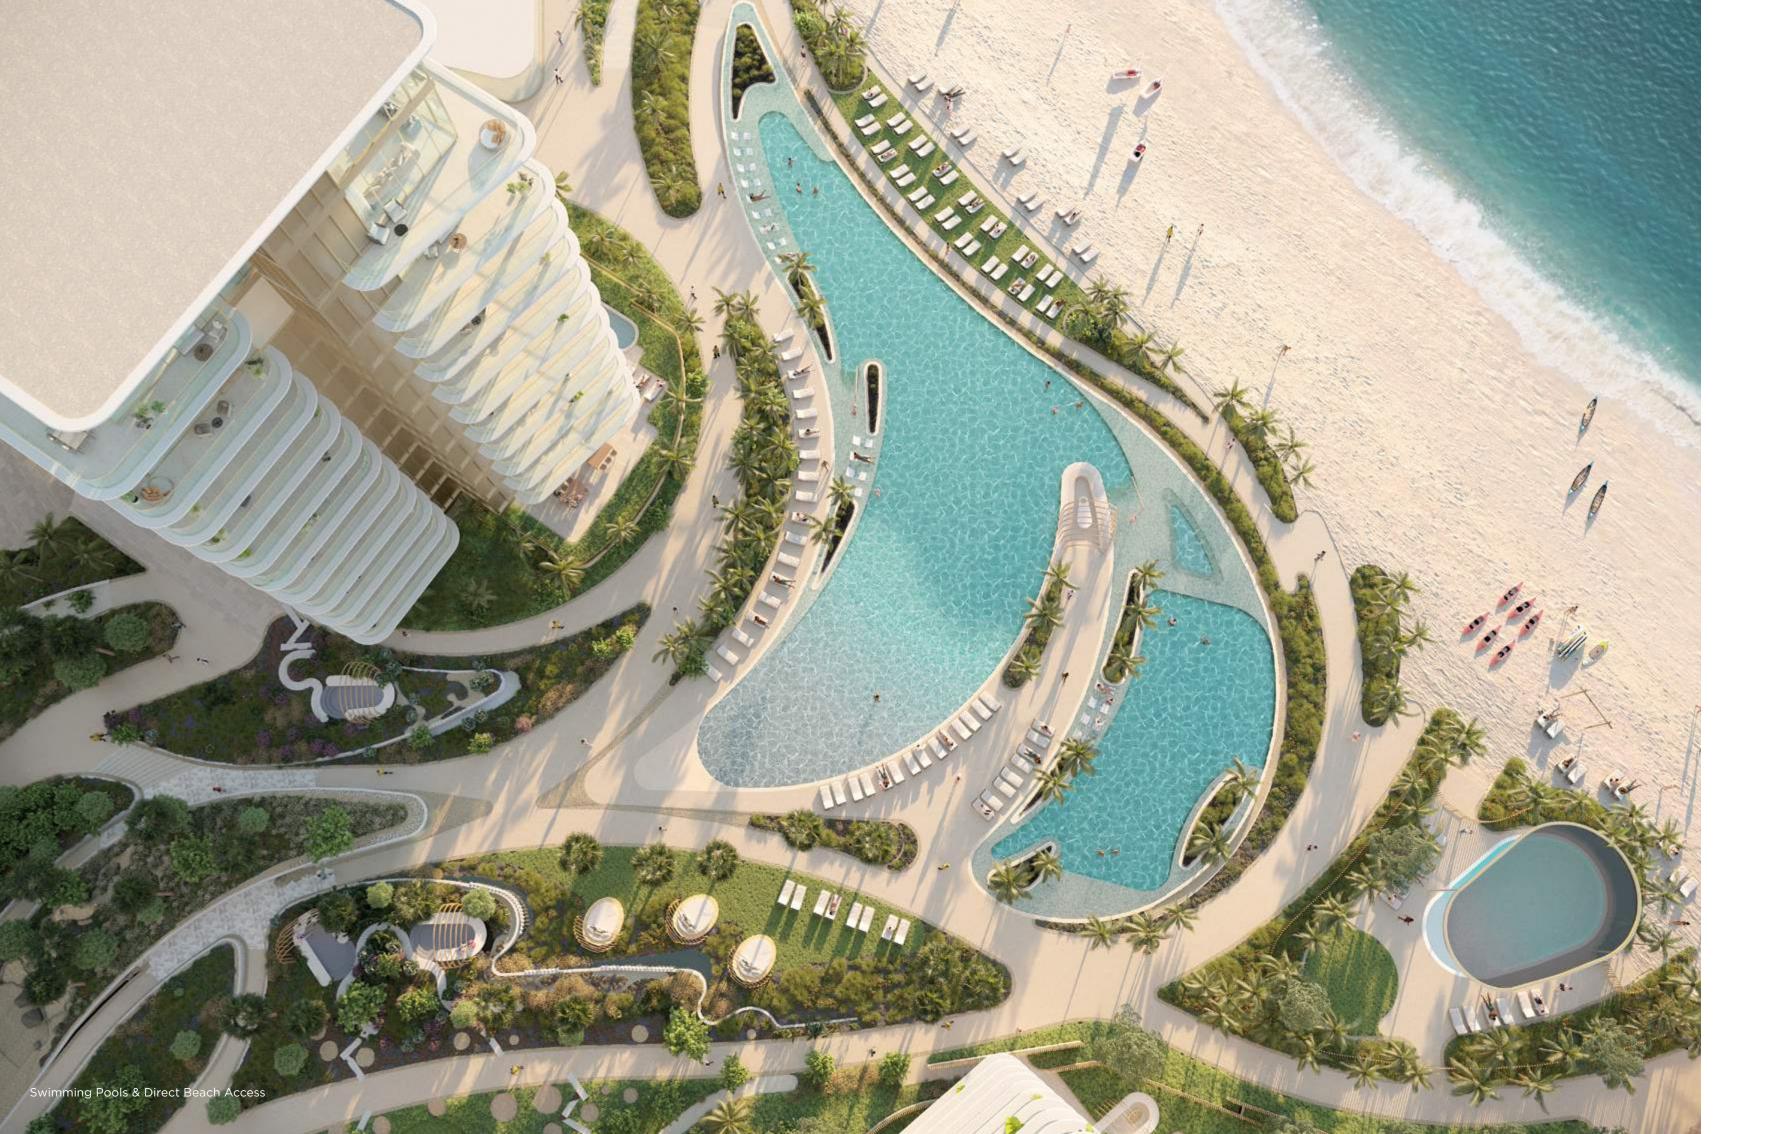

#### FACILITIES & AMENITIES

A vast selection of exclusive amenities, offers convenience and around-the-clock indulgence.

Seamless outdoor areas, lush landscaping, Dubai's largest residential swimming pool, direct beach access, exclusive beach lounge and more.

### OUTDOOR AMENITIES

Paddle Court

Direct Beach Access

Children's Playground

Swimming Pools

Lap Pool

Lush Landscaping

Lush Landscaping & Water Features