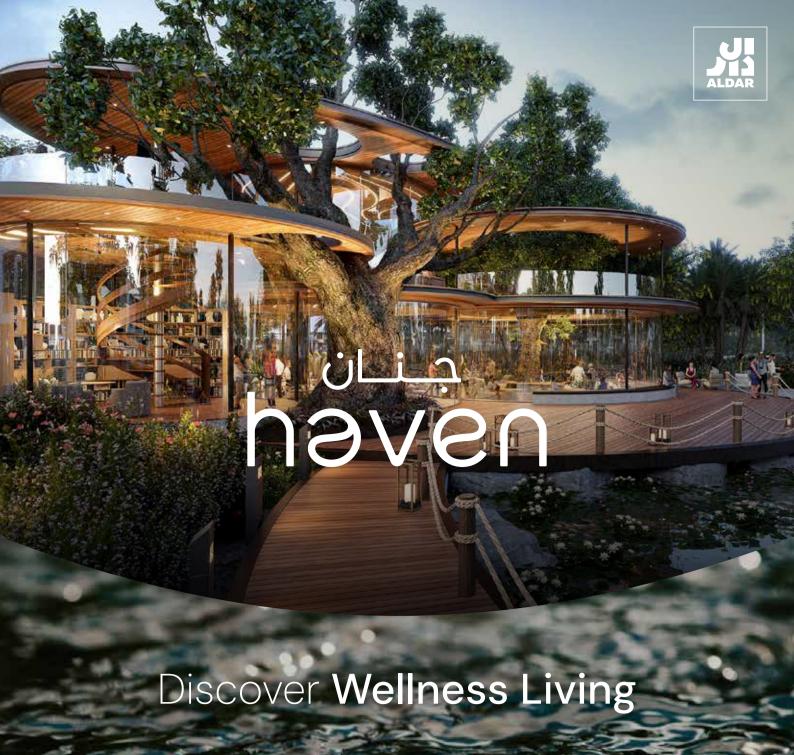

Introducing Aldar's first residential development in Dubai, that brings community-wide wellness to the region. Nestled under a treehouse, every moment at Haven has been curated to enhance your wellbeing, while the gently flowing stream provides a rippling soundtrack to your every day.

Wellness Centre

E611/D54 in Dubailand

25 mins from the iconic

25 mins from Dubai Marina

Haven Central Park

Meditation Pavilion

The Streams

Air Fitness

Little Haven (Nursery+Kindergarten)

Reflexology Paths

The Green

Tranquility Pool

(Adults)

Retail Therapy

Nature Trail

Plunge pool