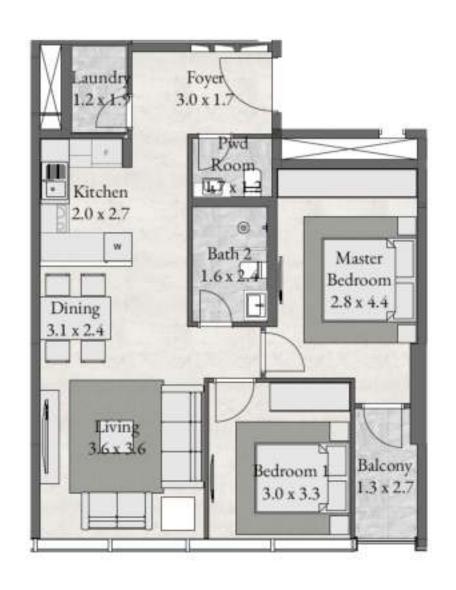

#### TYPE RBO -LEVEL 01-15 & 17-29

2 BEDROOM + BALCONY

LEVEL 01-15 & 17-29

UNIT 113-1513 & 1713-2913

## **TYPE RBO** - LEVEL 01-15 & 17-29

2 BEDROOM + BALCONY

LEVEL 01-15 & 17-29

UNIT 112-1512 & 1712-2912

2 BEDROOM + BALCONY

LEVEL 01-29

UNIT 111-1511 & 1711-2911 764 sqft

> Unit 1611 1104 sqft