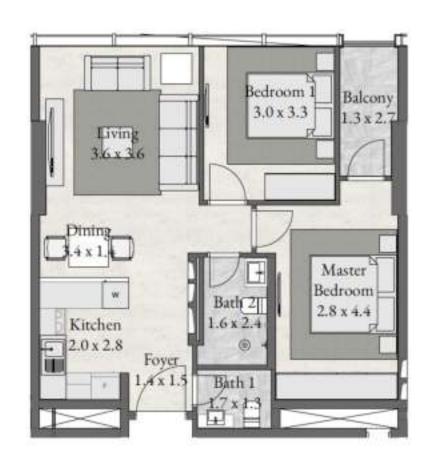

3 BEDROOM + BAL + MA

LEVEL 01-29

UNIT 116-1416 1,660 sqft

UNIT 1516-2916 1,633 sqft

2 BEDROOM + BAL + UT

LEVEL 01-29

UNIT 115-2915

2 BEDROOM + BALCONY

LEVEL 01-29

UNIT 114-2914

#### TYPE RBO -LEVEL 01-15 & 17-29

2 BEDROOM + BALCONY

LEVEL 01-15 & 17-29

UNIT 113-1513 & 1713-2913

## **TYPE RBO** - LEVEL 01-15 & 17-29

2 BEDROOM + BALCONY

LEVEL 01-15 & 17-29

UNIT 112-1512 & 1712-2912

2 BEDROOM + BALCONY

LEVEL 01-29

UNIT 111-1511 & 1711-2911 764 sqft

> Unit 1611 1104 sqft

3 BEDROOM

LEVEL 01-29

UNIT 110-2910

1,059 sqft

2 BEDROOM + BALCONY

LEVEL 01-29

UNIT 109-2909

2 BEDROOM + BALCONY

LEVEL 01-29

UNIT 108-2908

3 BEDROOM

LEVEL 01-29

UNIT 107-2907

1,084 sqft

2 BEDROOM + BALCONY

LEVEL 01-29

UNIT 106-2906

2 BEDROOM + BALCONY

LEVEL 01-29

UNIT 105-2905

2 BEDROOM + BALCONY

LEVEL 01-29

UNIT 104-2904

2 BEDROOM + BALCONY

LEVEL 01-29

UNIT 103-2903

3 BEDROOM + BALCONY

LEVEL 01-29

UNIT 102-2902

3 BEDROOM + BAL + MA

LEVEL 01-29

UNIT 101-2901