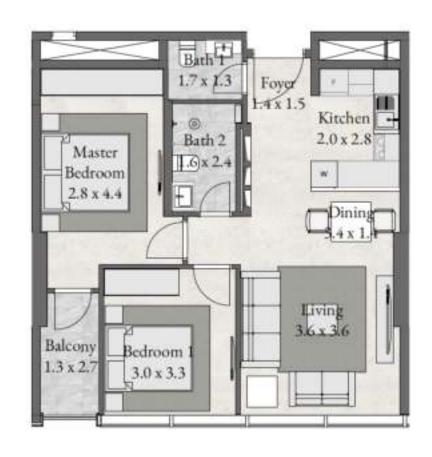

3 BEDROOM + BAL + MA

LEVEL 01-29

UNIT 116-1416 1,660 sqft

UNIT 1516-2916 1,633 sqft

2 BEDROOM + BAL + UT

LEVEL 01-29

UNIT 115-2915

2 BEDROOM + BALCONY

LEVEL 01-29

UNIT 114-2914

#### TYPE RBO -LEVEL 01-15 & 17-29

2 BEDROOM + BALCONY

LEVEL 01-15 & 17-29

UNIT 113-1513 & 1713-2913

## **TYPE RBO** - LEVEL 01-15 & 17-29

2 BEDROOM + BALCONY

LEVEL 01-15 & 17-29

UNIT 112-1512 & 1712-2912

2 BEDROOM + BALCONY

LEVEL 01-29

UNIT 111-1511 & 1711-2911 764 sqft

> Unit 1611 1104 sqft

3 BEDROOM

LEVEL 01-29

UNIT 110-2910

1,059 sqft

2 BEDROOM + BALCONY

LEVEL 01-29

UNIT 109-2909

2 BEDROOM + BALCONY

LEVEL 01-29

UNIT 108-2908

3 BEDROOM

LEVEL 01-29

UNIT 107-2907

1,084 sqft

2 BEDROOM + BALCONY

LEVEL 01-29

UNIT 106-2906

2 BEDROOM + BALCONY

LEVEL 01-29

UNIT 105-2905

2 BEDROOM + BALCONY

LEVEL 01-29

UNIT 104-2904

2 BEDROOM + BALCONY

LEVEL 01-29

UNIT 103-2903

3 BEDROOM + BALCONY

LEVEL 01-29

UNIT 102-2902

3 BEDROOM + BAL + MA

LEVEL 01-29

UNIT 101-2901