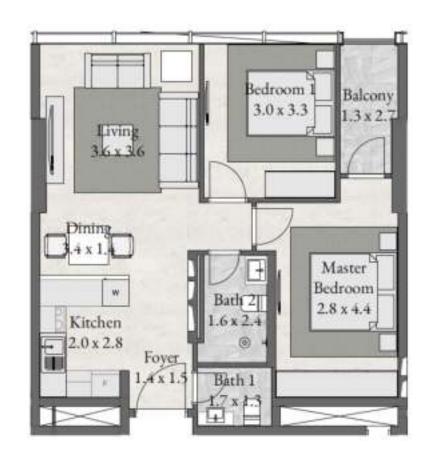

3 BEDROOM + BAL + MA

LEVEL 01-29

UNIT 116-1416 1,660 sqft

UNIT 1516-2916 1,633 sqft

2 BEDROOM + BAL + UT

LEVEL 01-29

UNIT 115-2915

2 BEDROOM + BALCONY

LEVEL 01-29

UNIT 114-2914

#### TYPE RBO -LEVEL 01-15 & 17-29

2 BEDROOM + BALCONY

LEVEL 01-15 & 17-29

UNIT 113-1513 & 1713-2913

## **TYPE RBO** - LEVEL 01-15 & 17-29

2 BEDROOM + BALCONY

LEVEL 01-15 & 17-29

UNIT 112-1512 & 1712-2912

2 BEDROOM + BALCONY

LEVEL 01-29

UNIT 111-1511 & 1711-2911 764 sqft

> Unit 1611 1104 sqft

3 BEDROOM

LEVEL 01-29

UNIT 110-2910

1,059 sqft

2 BEDROOM + BALCONY

LEVEL 01-29

UNIT 109-2909

2 BEDROOM + BALCONY

LEVEL 01-29

UNIT 108-2908

3 BEDROOM

LEVEL 01-29

UNIT 107-2907

1,084 sqft

2 BEDROOM + BALCONY

LEVEL 01-29

UNIT 106-2906

2 BEDROOM + BALCONY

LEVEL 01-29

UNIT 105-2905

2 BEDROOM + BALCONY

LEVEL 01-29

UNIT 104-2904

2 BEDROOM + BALCONY

LEVEL 01-29

UNIT 103-2903

3 BEDROOM + BALCONY

LEVEL 01-29

UNIT 102-2902

3 BEDROOM + BAL + MA

LEVEL 01-29

UNIT 101-2901