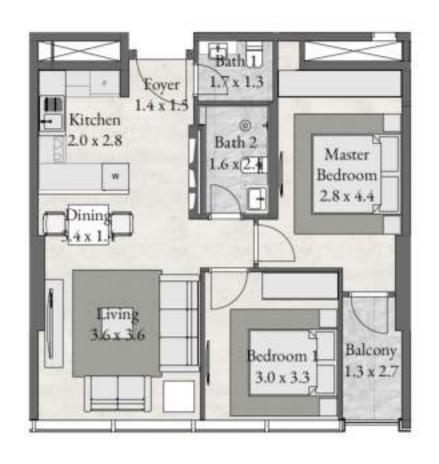

3 BEDROOM + BAL + MA

LEVEL 01-29

UNIT 116-1416 1,660 sqft

UNIT 1516-2916 1,633 sqft

2 BEDROOM + BAL + UT

LEVEL 01-29

UNIT 115-2915

2 BEDROOM + BALCONY

LEVEL 01-29

UNIT 114-2914

#### TYPE RBO -LEVEL 01-15 & 17-29

2 BEDROOM + BALCONY

LEVEL 01-15 & 17-29

UNIT 113-1513 & 1713-2913

## **TYPE RBO** - LEVEL 01-15 & 17-29

2 BEDROOM + BALCONY

LEVEL 01-15 & 17-29

UNIT 112-1512 & 1712-2912

2 BEDROOM + BALCONY

LEVEL 01-29

UNIT 111-1511 & 1711-2911 764 sqft

> Unit 1611 1104 sqft

3 BEDROOM

LEVEL 01-29

UNIT 110-2910

1,059 sqft

2 BEDROOM + BALCONY

LEVEL 01-29

UNIT 109-2909

2 BEDROOM + BALCONY

LEVEL 01-29

UNIT 108-2908

3 BEDROOM

LEVEL 01-29

UNIT 107-2907

1,084 sqft

2 BEDROOM + BALCONY

LEVEL 01-29

UNIT 106-2906

2 BEDROOM + BALCONY

LEVEL 01-29

UNIT 105-2905

2 BEDROOM + BALCONY

LEVEL 01-29

UNIT 104-2904

2 BEDROOM + BALCONY

LEVEL 01-29

UNIT 103-2903

3 BEDROOM + BALCONY

LEVEL 01-29

UNIT 102-2902

3 BEDROOM + BAL + MA

LEVEL 01-29

UNIT 101-2901