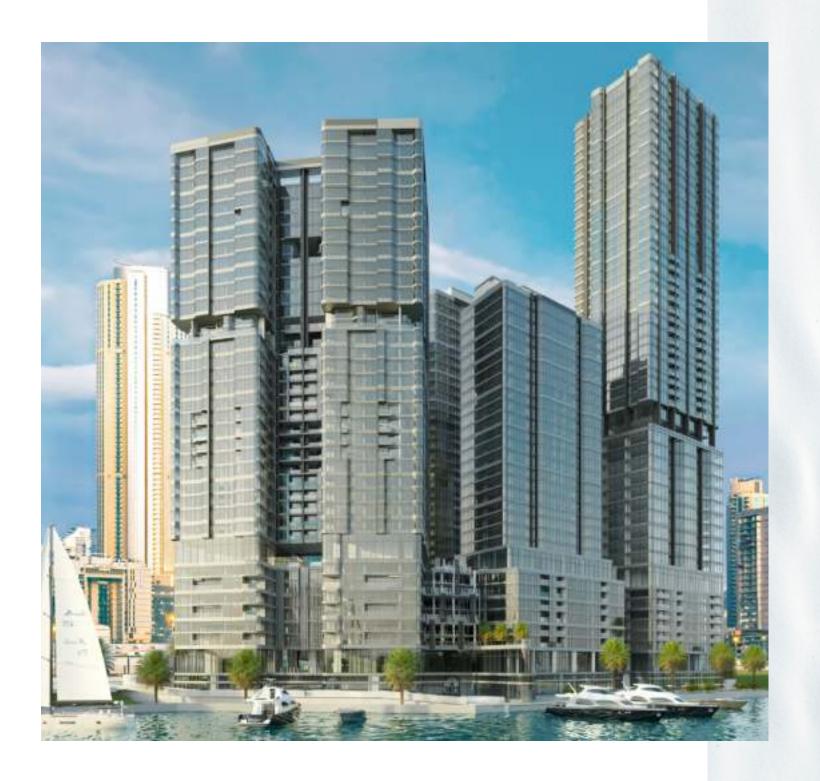

## Radiant Square: Iconic Towers with Stunning Views.

Radiant Square is an iconic mixed-use tower located in the heart of Reem Island. Offering stunning sea views and spacious office paces, this development is the epitome of luxury living. With its 7 podiums and towers with up to 44 fl ors, Radiant Square is a testament to innovative design and construction, providing a unique and unparalleled experience for its residents and visitors alike. Whether you're looking for a duplex unit with a view of the sea or an office pace that inspires productivity, Radiant Square has something for everyone.

## About Radiant Boulevard.

Radiant Boulevard is a remarkable high-rise building located in the bustling area of Reem Island. Overlooking the Shams Boutik Mall and a vast Boulevard, it offers an ideal choice for larger families seeking a comfortable and convenient lifestyle. Boasting 7 podiums and 29 fl ors, the building provides ample living space with stunning views of the city. Radiant Boulevard is a prime example of modern design and luxurious living, providing its residents with an unparalleled experience of comfort and convenience.