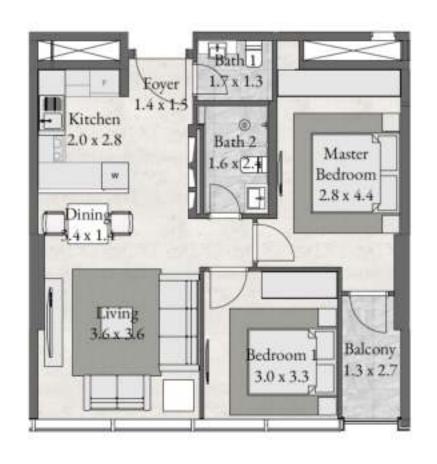

3 BEDROOM + BAL + MA

LEVEL 01-29

UNIT 116-1416 1,660 sqft

UNIT 1516-2916 1,633 sqft

2 BEDROOM + BAL + UT

LEVEL 01-29

UNIT 115-2915

2 BEDROOM + BALCONY

LEVEL 01-29

UNIT 114-2914

#### TYPE RBO -LEVEL 01-15 & 17-29

2 BEDROOM + BALCONY

LEVEL 01-15 & 17-29

UNIT 113-1513 & 1713-2913

## **TYPE RBO** - LEVEL 01-15 & 17-29

2 BEDROOM + BALCONY

LEVEL 01-15 & 17-29

UNIT 112-1512 & 1712-2912

2 BEDROOM + BALCONY

LEVEL 01-29

UNIT 111-1511 & 1711-2911 764 sqft

> Unit 1611 1104 sqft

3 BEDROOM

LEVEL 01-29

UNIT 110-2910

1,059 sqft

2 BEDROOM + BALCONY

LEVEL 01-29

UNIT 109-2909

2 BEDROOM + BALCONY

LEVEL 01-29

UNIT 108-2908

3 BEDROOM

LEVEL 01-29

UNIT 107-2907

1,084 sqft

2 BEDROOM + BALCONY

LEVEL 01-29

UNIT 106-2906

2 BEDROOM + BALCONY

LEVEL 01-29

UNIT 105-2905

2 BEDROOM + BALCONY

LEVEL 01-29

UNIT 104-2904

2 BEDROOM + BALCONY

LEVEL 01-29

UNIT 103-2903

3 BEDROOM + BALCONY

LEVEL 01-29

UNIT 102-2902

3 BEDROOM + BAL + MA

LEVEL 01-29

UNIT 101-2901