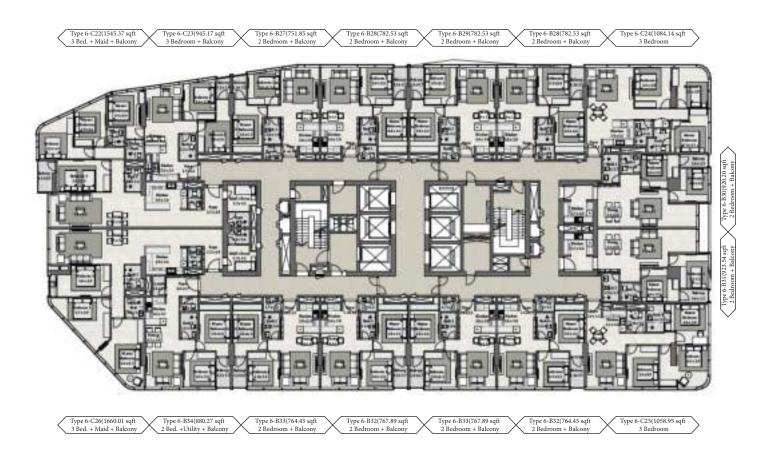

3 BEDROOM + BAL + MA

LEVEL 01-29

UNIT 116-1416 1,660 sqft

UNIT 1516-2916 1,633 sqft

2 BEDROOM + BAL + UT

LEVEL 01-29

UNIT 115-2915

2 BEDROOM + BALCONY

LEVEL 01-29

UNIT 114-2914

#### TYPE RBO -LEVEL 01-15 & 17-29

2 BEDROOM + BALCONY

LEVEL 01-15 & 17-29

UNIT 113-1513 & 1713-2913

## **TYPE RBO** - LEVEL 01-15 & 17-29

2 BEDROOM + BALCONY

LEVEL 01-15 & 17-29

UNIT 112-1512 & 1712-2912

2 BEDROOM + BALCONY

LEVEL 01-29

UNIT 111-1511 & 1711-2911 764 sqft

> Unit 1611 1104 sqft

3 BEDROOM

LEVEL 01-29

UNIT 110-2910

1,059 sqft

2 BEDROOM + BALCONY

LEVEL 01-29

UNIT 109-2909

2 BEDROOM + BALCONY

LEVEL 01-29

UNIT 108-2908

3 BEDROOM

LEVEL 01-29

UNIT 107-2907

1,084 sqft

2 BEDROOM + BALCONY

LEVEL 01-29

UNIT 106-2906

2 BEDROOM + BALCONY

LEVEL 01-29

UNIT 105-2905

2 BEDROOM + BALCONY

LEVEL 01-29

UNIT 104-2904

2 BEDROOM + BALCONY

LEVEL 01-29

UNIT 103-2903

3 BEDROOM + BALCONY

LEVEL 01-29

UNIT 102-2902

3 BEDROOM + BAL + MA

LEVEL 01-29

UNIT 101-2901

1,545 sqft

CONTACT US

Mobile: +971 52 554 9435

Email: info@propjunction.org

www.propjunction.ae/projects/radiant-boulevard

**ADDRESS** 

B301, Metha plaza Building, Oud Metha, Dubai