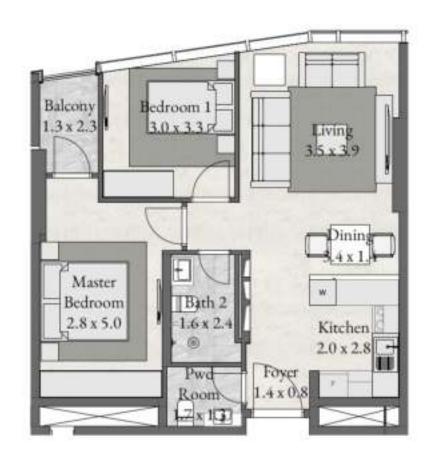

3 BEDROOM + BAL + MA

LEVEL 01-29

UNIT 116-1416 1,660 sqft

UNIT 1516-2916 1,633 sqft

2 BEDROOM + BAL + UT

LEVEL 01-29

UNIT 115-2915

2 BEDROOM + BALCONY