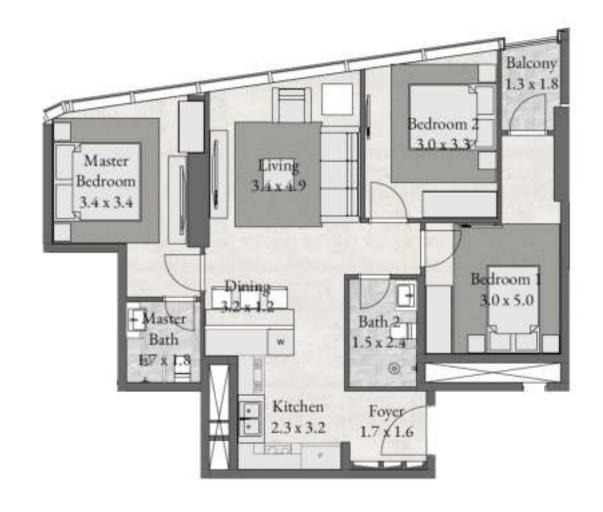

3 BEDROOM + BAL + MA

LEVEL 01-29

UNIT 116-1416 1,660 sqft

UNIT 1516-2916 1,633 sqft

2 BEDROOM + BAL + UT

LEVEL 01-29

UNIT 115-2915

2 BEDROOM + BALCONY