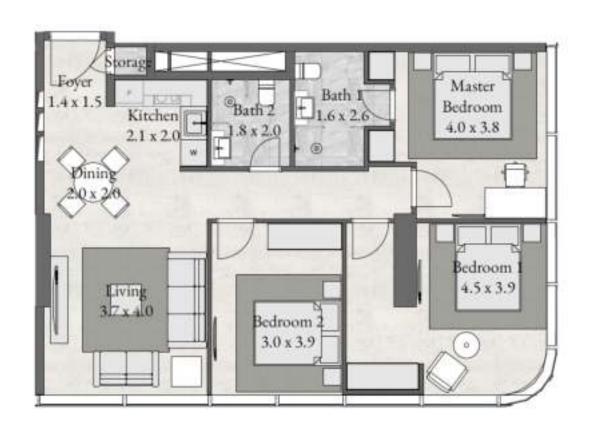

3 BEDROOM + BAL + MA

LEVEL 01-29

UNIT 116-1416 1,660 sqft

UNIT 1516-2916 1,633 sqft

2 BEDROOM + BAL + UT

LEVEL 01-29

UNIT 115-2915

2 BEDROOM + BALCONY

3 BEDROOM

LEVEL 01-29

UNIT 110-2910

1,059 sqft

2 BEDROOM + BALCONY

LEVEL 01-29

UNIT 109-2909

2 BEDROOM + BALCONY