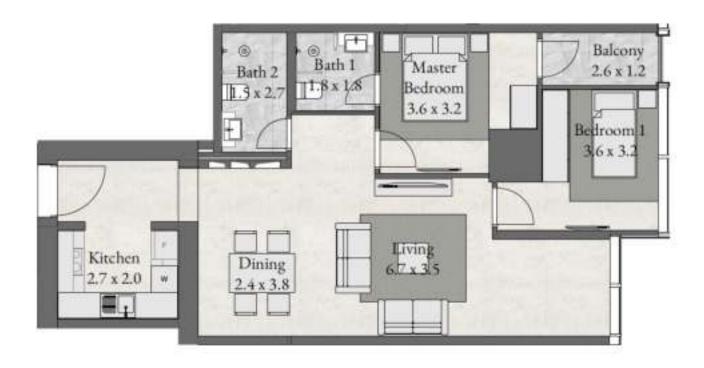

3 BEDROOM + BAL + MA

LEVEL 01-29

UNIT 116-1416 1,660 sqft

UNIT 1516-2916 1,633 sqft

2 BEDROOM + BAL + UT

LEVEL 01-29

UNIT 115-2915

2 BEDROOM + BALCONY

LEVEL 01-29

UNIT 114-2914

#### TYPE RBO -LEVEL 01-15 & 17-29

2 BEDROOM + BALCONY

LEVEL 01-15 & 17-29

UNIT 113-1513 & 1713-2913

## **TYPE RBO** - LEVEL 01-15 & 17-29

2 BEDROOM + BALCONY

LEVEL 01-15 & 17-29

UNIT 112-1512 & 1712-2912

2 BEDROOM + BALCONY

LEVEL 01-29

UNIT 111-1511 & 1711-2911 764 sqft

> Unit 1611 1104 sqft

3 BEDROOM

LEVEL 01-29

UNIT 110-2910

1,059 sqft

2 BEDROOM + BALCONY

LEVEL 01-29

UNIT 109-2909

2 BEDROOM + BALCONY

LEVEL 01-29

UNIT 108-2908

3 BEDROOM

LEVEL 01-29

UNIT 107-2907

1,084 sqft

2 BEDROOM + BALCONY

LEVEL 01-29

UNIT 106-2906

2 BEDROOM + BALCONY

LEVEL 01-29

UNIT 105-2905

2 BEDROOM + BALCONY

LEVEL 01-29

UNIT 104-2904

2 BEDROOM + BALCONY

LEVEL 01-29

UNIT 103-2903

3 BEDROOM + BALCONY

LEVEL 01-29

UNIT 102-2902

3 BEDROOM + BAL + MA

LEVEL 01-29

UNIT 101-2901