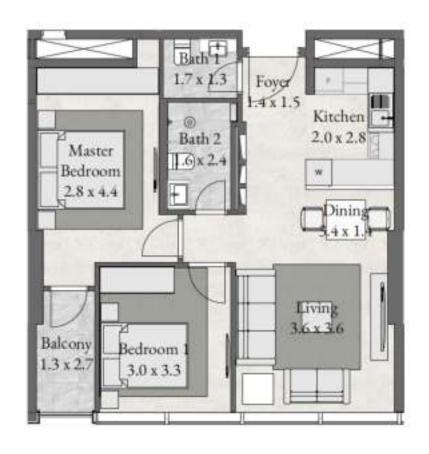

3 BEDROOM + BAL + MA

LEVEL 01-29

UNIT 116-1416 1,660 sqft

UNIT 1516-2916 1,633 sqft

2 BEDROOM + BAL + UT

LEVEL 01-29

UNIT 115-2915

2 BEDROOM + BALCONY

LEVEL 01-29

UNIT 114-2914

#### TYPE RBO -LEVEL 01-15 & 17-29

2 BEDROOM + BALCONY

LEVEL 01-15 & 17-29

UNIT 113-1513 & 1713-2913

## **TYPE RBO** - LEVEL 01-15 & 17-29

2 BEDROOM + BALCONY

LEVEL 01-15 & 17-29

UNIT 112-1512 & 1712-2912

2 BEDROOM + BALCONY

LEVEL 01-29

UNIT 111-1511 & 1711-2911 764 sqft

> Unit 1611 1104 sqft

3 BEDROOM

LEVEL 01-29

UNIT 110-2910

1,059 sqft

2 BEDROOM + BALCONY

LEVEL 01-29

UNIT 109-2909

2 BEDROOM + BALCONY

LEVEL 01-29

UNIT 108-2908

3 BEDROOM

LEVEL 01-29

UNIT 107-2907

1,084 sqft

2 BEDROOM + BALCONY

LEVEL 01-29

UNIT 106-2906

2 BEDROOM + BALCONY

LEVEL 01-29

UNIT 105-2905

2 BEDROOM + BALCONY

LEVEL 01-29

UNIT 104-2904

2 BEDROOM + BALCONY

LEVEL 01-29

UNIT 103-2903

3 BEDROOM + BALCONY

LEVEL 01-29

UNIT 102-2902

3 BEDROOM + BAL + MA

LEVEL 01-29

UNIT 101-2901