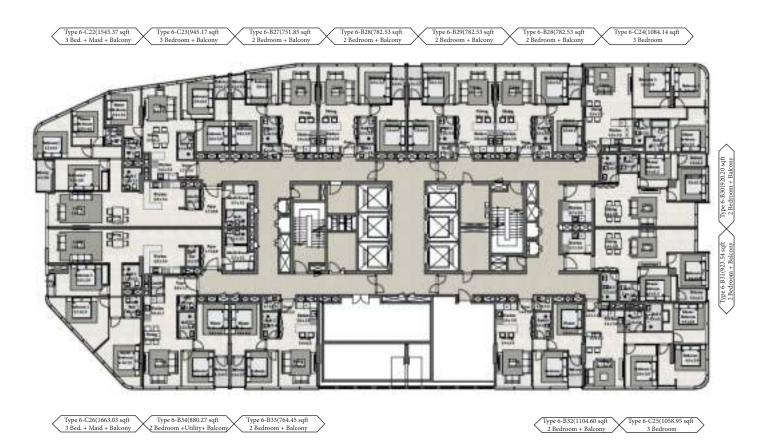

3 BEDROOM + BAL + MA

LEVEL 01-29

UNIT 116-1416 1,660 sqft

UNIT 1516-2916 1,633 sqft

2 BEDROOM + BAL + UT

LEVEL 01-29

UNIT 115-2915

2 BEDROOM + BALCONY

LEVEL 01-29

UNIT 114-2914

#### TYPE RBO -LEVEL 01-15 & 17-29

2 BEDROOM + BALCONY

LEVEL 01-15 & 17-29

UNIT 113-1513 & 1713-2913

## **TYPE RBO** - LEVEL 01-15 & 17-29

2 BEDROOM + BALCONY

LEVEL 01-15 & 17-29

UNIT 112-1512 & 1712-2912

2 BEDROOM + BALCONY

LEVEL 01-29

UNIT 111-1511 & 1711-2911 764 sqft

> Unit 1611 1104 sqft

3 BEDROOM

LEVEL 01-29

UNIT 110-2910

1,059 sqft

2 BEDROOM + BALCONY

LEVEL 01-29

UNIT 109-2909

2 BEDROOM + BALCONY

LEVEL 01-29

UNIT 108-2908

3 BEDROOM

LEVEL 01-29

UNIT 107-2907

1,084 sqft

2 BEDROOM + BALCONY

LEVEL 01-29

UNIT 106-2906

2 BEDROOM + BALCONY

LEVEL 01-29

UNIT 105-2905

2 BEDROOM + BALCONY

LEVEL 01-29

UNIT 104-2904

2 BEDROOM + BALCONY

LEVEL 01-29

UNIT 103-2903

3 BEDROOM + BALCONY

LEVEL 01-29

UNIT 102-2902

3 BEDROOM + BAL + MA

LEVEL 01-29

UNIT 101-2901

1,545 sqft

CONTACT US

Mobile: +971 52 554 9435

Email: info@propjunction.org

www.propjunction.ae/projects/radiant-boulevard

**ADDRESS** 

B301, Metha plaza Building, Oud Metha, Dubai