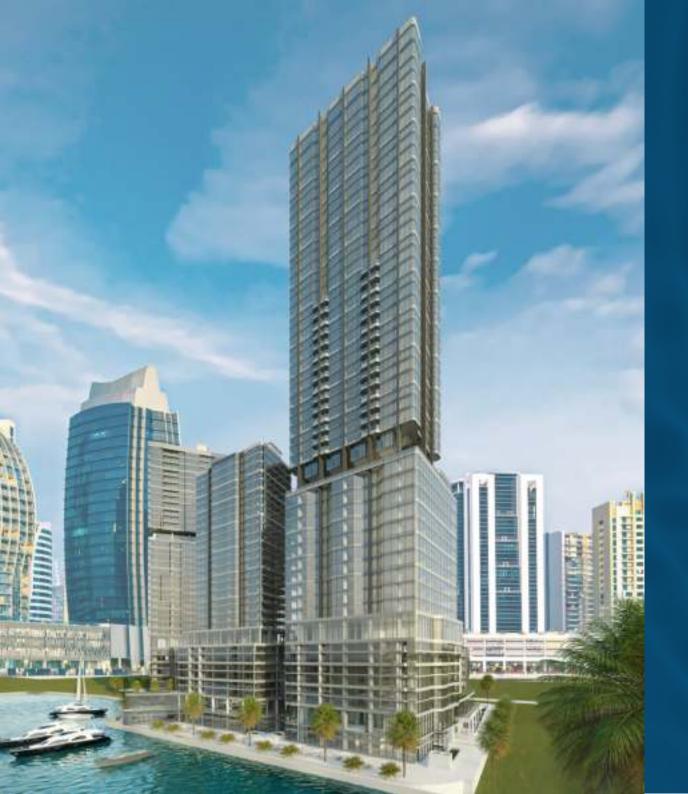

## About Radiant Boulevard.

Radiant Boulevard is a remarkable high-rise building located in the bustling area of Reem Island. Overlooking the Shams Boutik Mall and a vast Boulevard, it offers an ideal choice for larger families seeking a comfortable and convenient lifestyle. Boasting 7 podiums and 29 fl ors, the building provides ample living space with stunning views of the city. Radiant Boulevard is a prime example of modern design and luxurious living, providing its residents with an unparalleled experience of comfort and convenience.