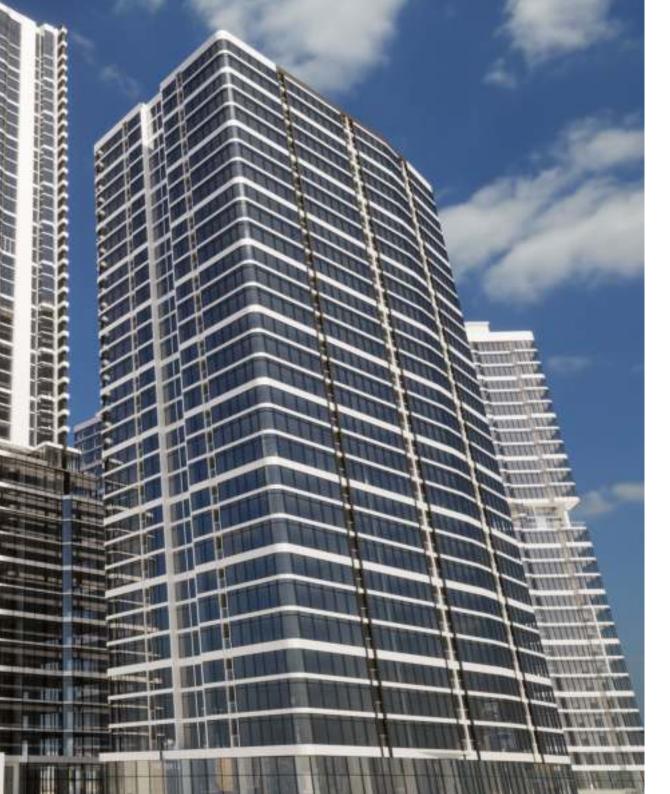

## Radiant Square: Iconic Towers with Stunning Views.

Radiant Square is an iconic mixed-use tower located in the heart of Reem Island. Offering stunning sea views and spacious office paces, this development is the epitome of luxury living. With its 7 podiums and towers with up to 44 fl ors, Radiant Square is a testament to innovative design and construction, providing a unique and unparalleled experience for its residents and visitors alike. Whether you're looking for a duplex unit with a view of the sea or an office pace that inspires productivity, Radiant Square has something for everyone.

## About Radiant Boulevard.

Radiant Boulevard is a remarkable high-rise building located in the bustling area of Reem Island. Overlooking the Shams Boutik Mall and a vast Boulevard, it offers an ideal choice for larger families seeking a comfortable and convenient lifestyle. Boasting 7 podiums and 29 fl ors, the building provides ample living space with stunning views of the city. Radiant Boulevard is a prime example of modern design and luxurious living, providing its residents with an unparalleled experience of comfort and convenience.