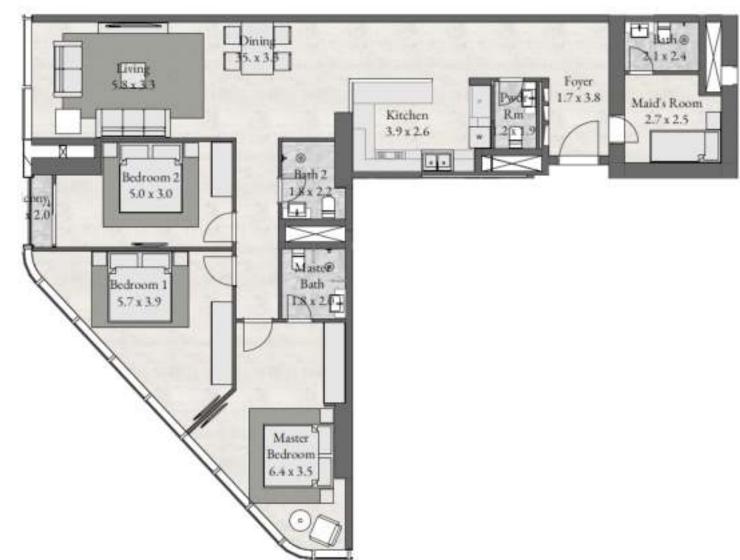

3 BEDROOM + BAL + MA

LEVEL 01-29

UNIT 116-1416 1,660 sqft

UNIT 1516-2916 1,633 sqft

2 BEDROOM + BAL + UT

LEVEL 01-29

UNIT 115-2915

2 BEDROOM + BALCONY

LEVEL 01-29

UNIT 103-2903

3 BEDROOM + BALCONY

LEVEL 01-29

UNIT 102-2902

3 BEDROOM + BAL + MA

LEVEL 01-29

UNIT 101-2901