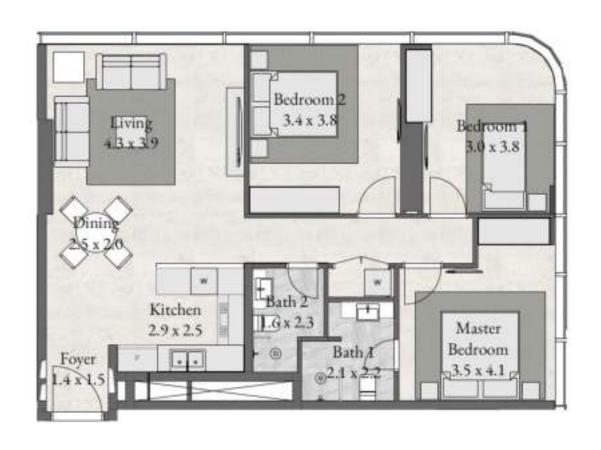

3 BEDROOM + BAL + MA

LEVEL 01-29

UNIT 116-1416 1,660 sqft

UNIT 1516-2916 1,633 sqft

2 BEDROOM + BAL + UT

LEVEL 01-29

UNIT 115-2915

2 BEDROOM + BALCONY

LEVEL 01-29

UNIT 114-2914

#### TYPE RBO -LEVEL 01-15 & 17-29

2 BEDROOM + BALCONY

LEVEL 01-15 & 17-29

UNIT 113-1513 & 1713-2913

## **TYPE RBO** - LEVEL 01-15 & 17-29

2 BEDROOM + BALCONY

LEVEL 01-15 & 17-29

UNIT 112-1512 & 1712-2912

2 BEDROOM + BALCONY

LEVEL 01-29

UNIT 111-1511 & 1711-2911 764 sqft

> Unit 1611 1104 sqft

3 BEDROOM

LEVEL 01-29

UNIT 110-2910

1,059 sqft

2 BEDROOM + BALCONY

LEVEL 01-29

UNIT 109-2909

2 BEDROOM + BALCONY

LEVEL 01-29

UNIT 108-2908

3 BEDROOM

LEVEL 01-29

UNIT 107-2907

1,084 sqft

2 BEDROOM + BALCONY

LEVEL 01-29

UNIT 106-2906

2 BEDROOM + BALCONY

LEVEL 01-29

UNIT 105-2905

2 BEDROOM + BALCONY

LEVEL 01-29

UNIT 104-2904

2 BEDROOM + BALCONY

LEVEL 01-29

UNIT 103-2903

3 BEDROOM + BALCONY

LEVEL 01-29

UNIT 102-2902

3 BEDROOM + BAL + MA

LEVEL 01-29

UNIT 101-2901