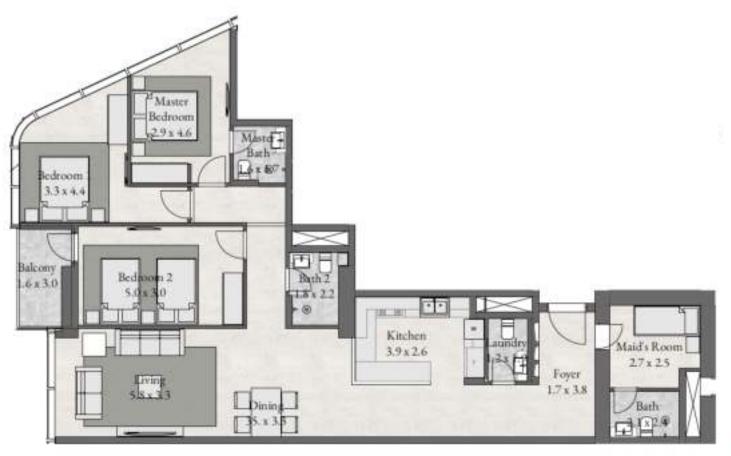

3 BEDROOM + BAL + MA

LEVEL 01-29

UNIT 116-1416 1,660 sqft

UNIT 1516-2916 1,633 sqft

2 BEDROOM + BAL + UT

LEVEL 01-29

UNIT 115-2915

2 BEDROOM + BALCONY

LEVEL 01-29

UNIT 114-2914

#### TYPE RBO -LEVEL 01-15 & 17-29

2 BEDROOM + BALCONY

LEVEL 01-15 & 17-29

UNIT 113-1513 & 1713-2913

## **TYPE RBO** - LEVEL 01-15 & 17-29

2 BEDROOM + BALCONY

LEVEL 01-15 & 17-29

UNIT 112-1512 & 1712-2912

2 BEDROOM + BALCONY

LEVEL 01-29

UNIT 111-1511 & 1711-2911 764 sqft

> Unit 1611 1104 sqft

3 BEDROOM

LEVEL 01-29

UNIT 110-2910

1,059 sqft

2 BEDROOM + BALCONY

LEVEL 01-29

UNIT 109-2909

2 BEDROOM + BALCONY

LEVEL 01-29

UNIT 108-2908

3 BEDROOM

LEVEL 01-29

UNIT 107-2907

1,084 sqft

2 BEDROOM + BALCONY

LEVEL 01-29

UNIT 106-2906

2 BEDROOM + BALCONY

LEVEL 01-29

UNIT 105-2905

2 BEDROOM + BALCONY

LEVEL 01-29

UNIT 104-2904

2 BEDROOM + BALCONY

LEVEL 01-29

UNIT 103-2903

3 BEDROOM + BALCONY

LEVEL 01-29

UNIT 102-2902

3 BEDROOM + BAL + MA

LEVEL 01-29

UNIT 101-2901