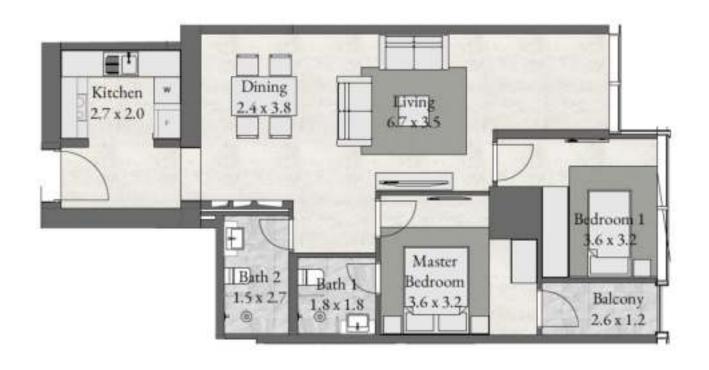

## **TYPE RBO** - LEVEL 01-15 & 17-29

2 BEDROOM + BALCONY

LEVEL 01-15 & 17-29

UNIT 112-1512 & 1712-2912

2 BEDROOM + BALCONY

LEVEL 01-29

UNIT 111-1511 & 1711-2911 764 sqft

> Unit 1611 1104 sqft