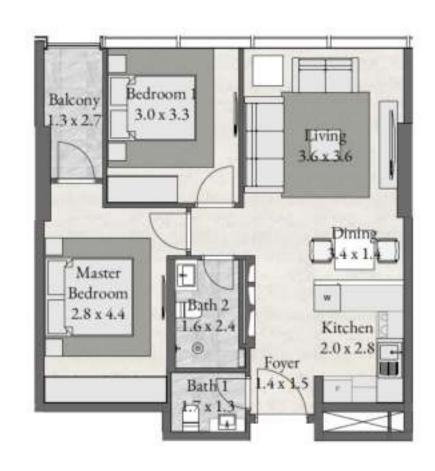

3 BEDROOM + BAL + MA

LEVEL 01-29

UNIT 116-1416 1,660 sqft

UNIT 1516-2916 1,633 sqft

2 BEDROOM + BAL + UT

LEVEL 01-29

UNIT 115-2915

2 BEDROOM + BALCONY

LEVEL 01-29

UNIT 114-2914

#### TYPE RBO -LEVEL 01-15 & 17-29

2 BEDROOM + BALCONY

LEVEL 01-15 & 17-29

UNIT 113-1513 & 1713-2913

## **TYPE RBO** - LEVEL 01-15 & 17-29

2 BEDROOM + BALCONY

LEVEL 01-15 & 17-29

UNIT 112-1512 & 1712-2912

2 BEDROOM + BALCONY

LEVEL 01-29

UNIT 111-1511 & 1711-2911 764 sqft

> Unit 1611 1104 sqft

3 BEDROOM

LEVEL 01-29

UNIT 110-2910

1,059 sqft

2 BEDROOM + BALCONY

LEVEL 01-29

UNIT 109-2909

2 BEDROOM + BALCONY

LEVEL 01-29

UNIT 108-2908

3 BEDROOM

LEVEL 01-29

UNIT 107-2907

1,084 sqft

2 BEDROOM + BALCONY

LEVEL 01-29

UNIT 106-2906

2 BEDROOM + BALCONY

LEVEL 01-29

UNIT 105-2905

2 BEDROOM + BALCONY

LEVEL 01-29

UNIT 104-2904

2 BEDROOM + BALCONY

LEVEL 01-29

UNIT 103-2903

3 BEDROOM + BALCONY

LEVEL 01-29

UNIT 102-2902

3 BEDROOM + BAL + MA

LEVEL 01-29

UNIT 101-2901