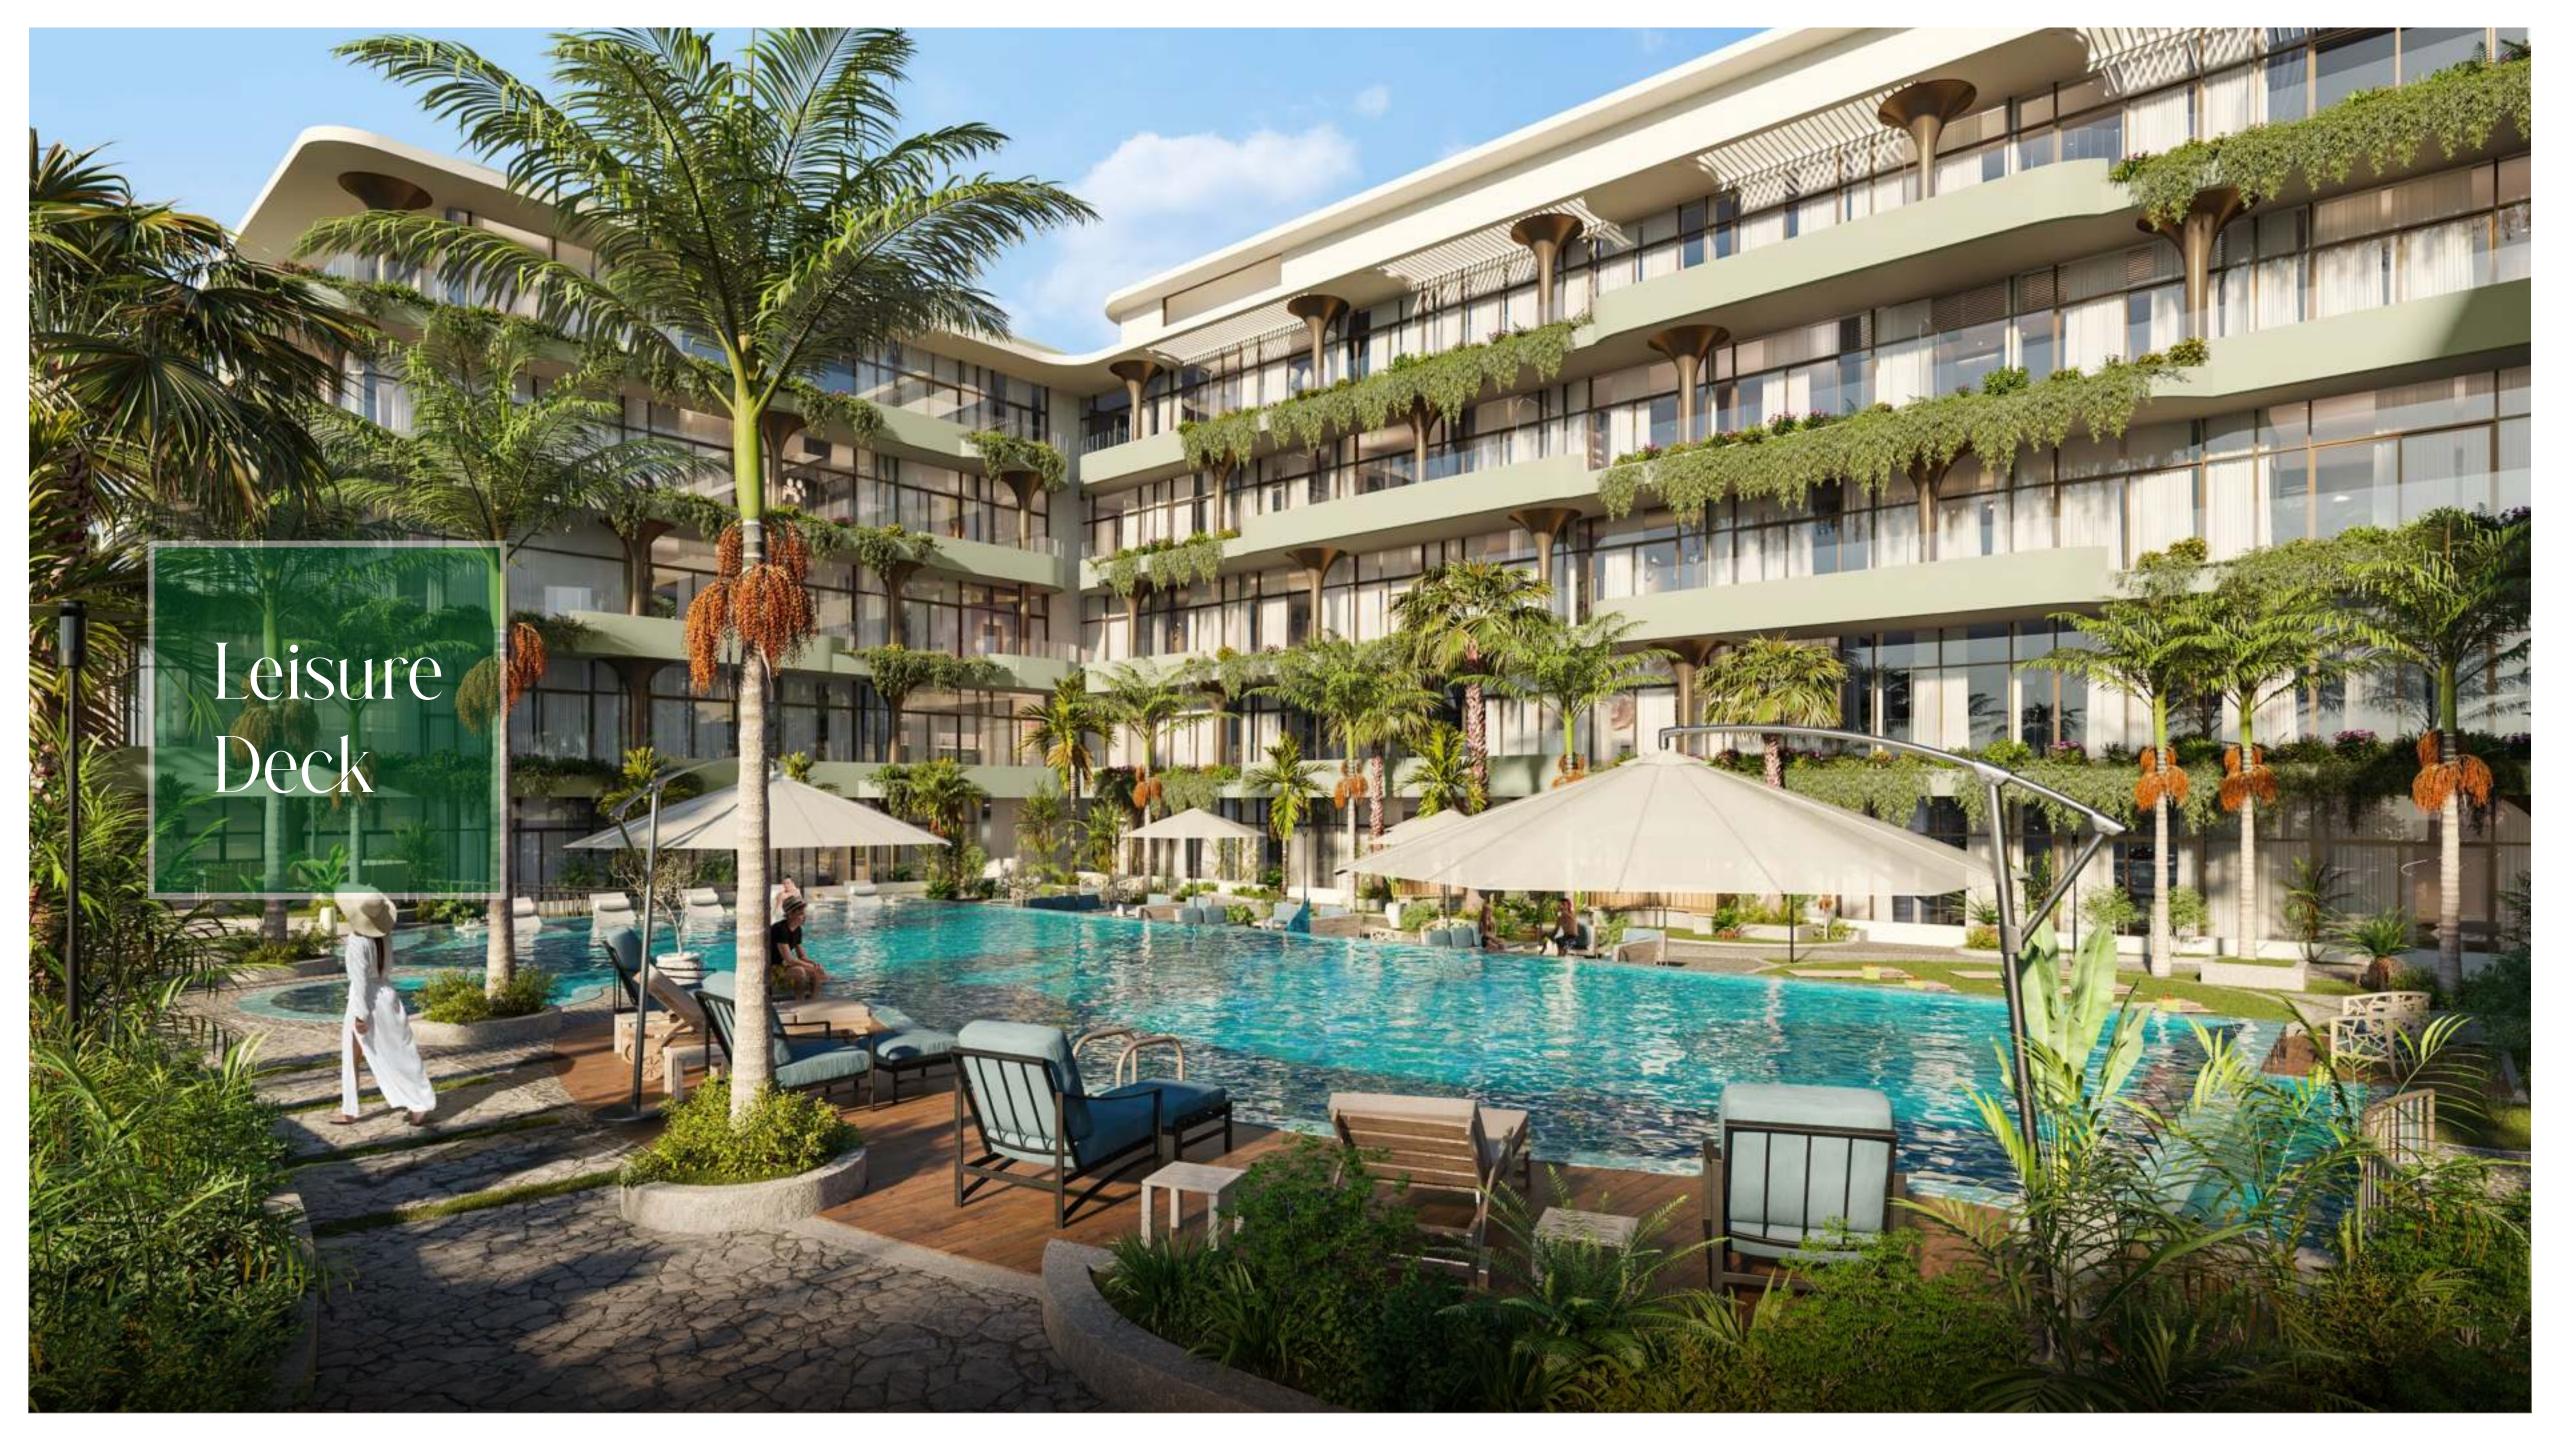

### First Floor

- 1. Infinity Pool
- 2. Baja Shelf
- 3. Sunken Seating Area
- 4. Pool Sun Loungers Area
- 5. Kids Pool
- 6. Outdoor Seating Area

- 7. Leisure Deck
- 8. Meditation Area
- 9. Splash Pad