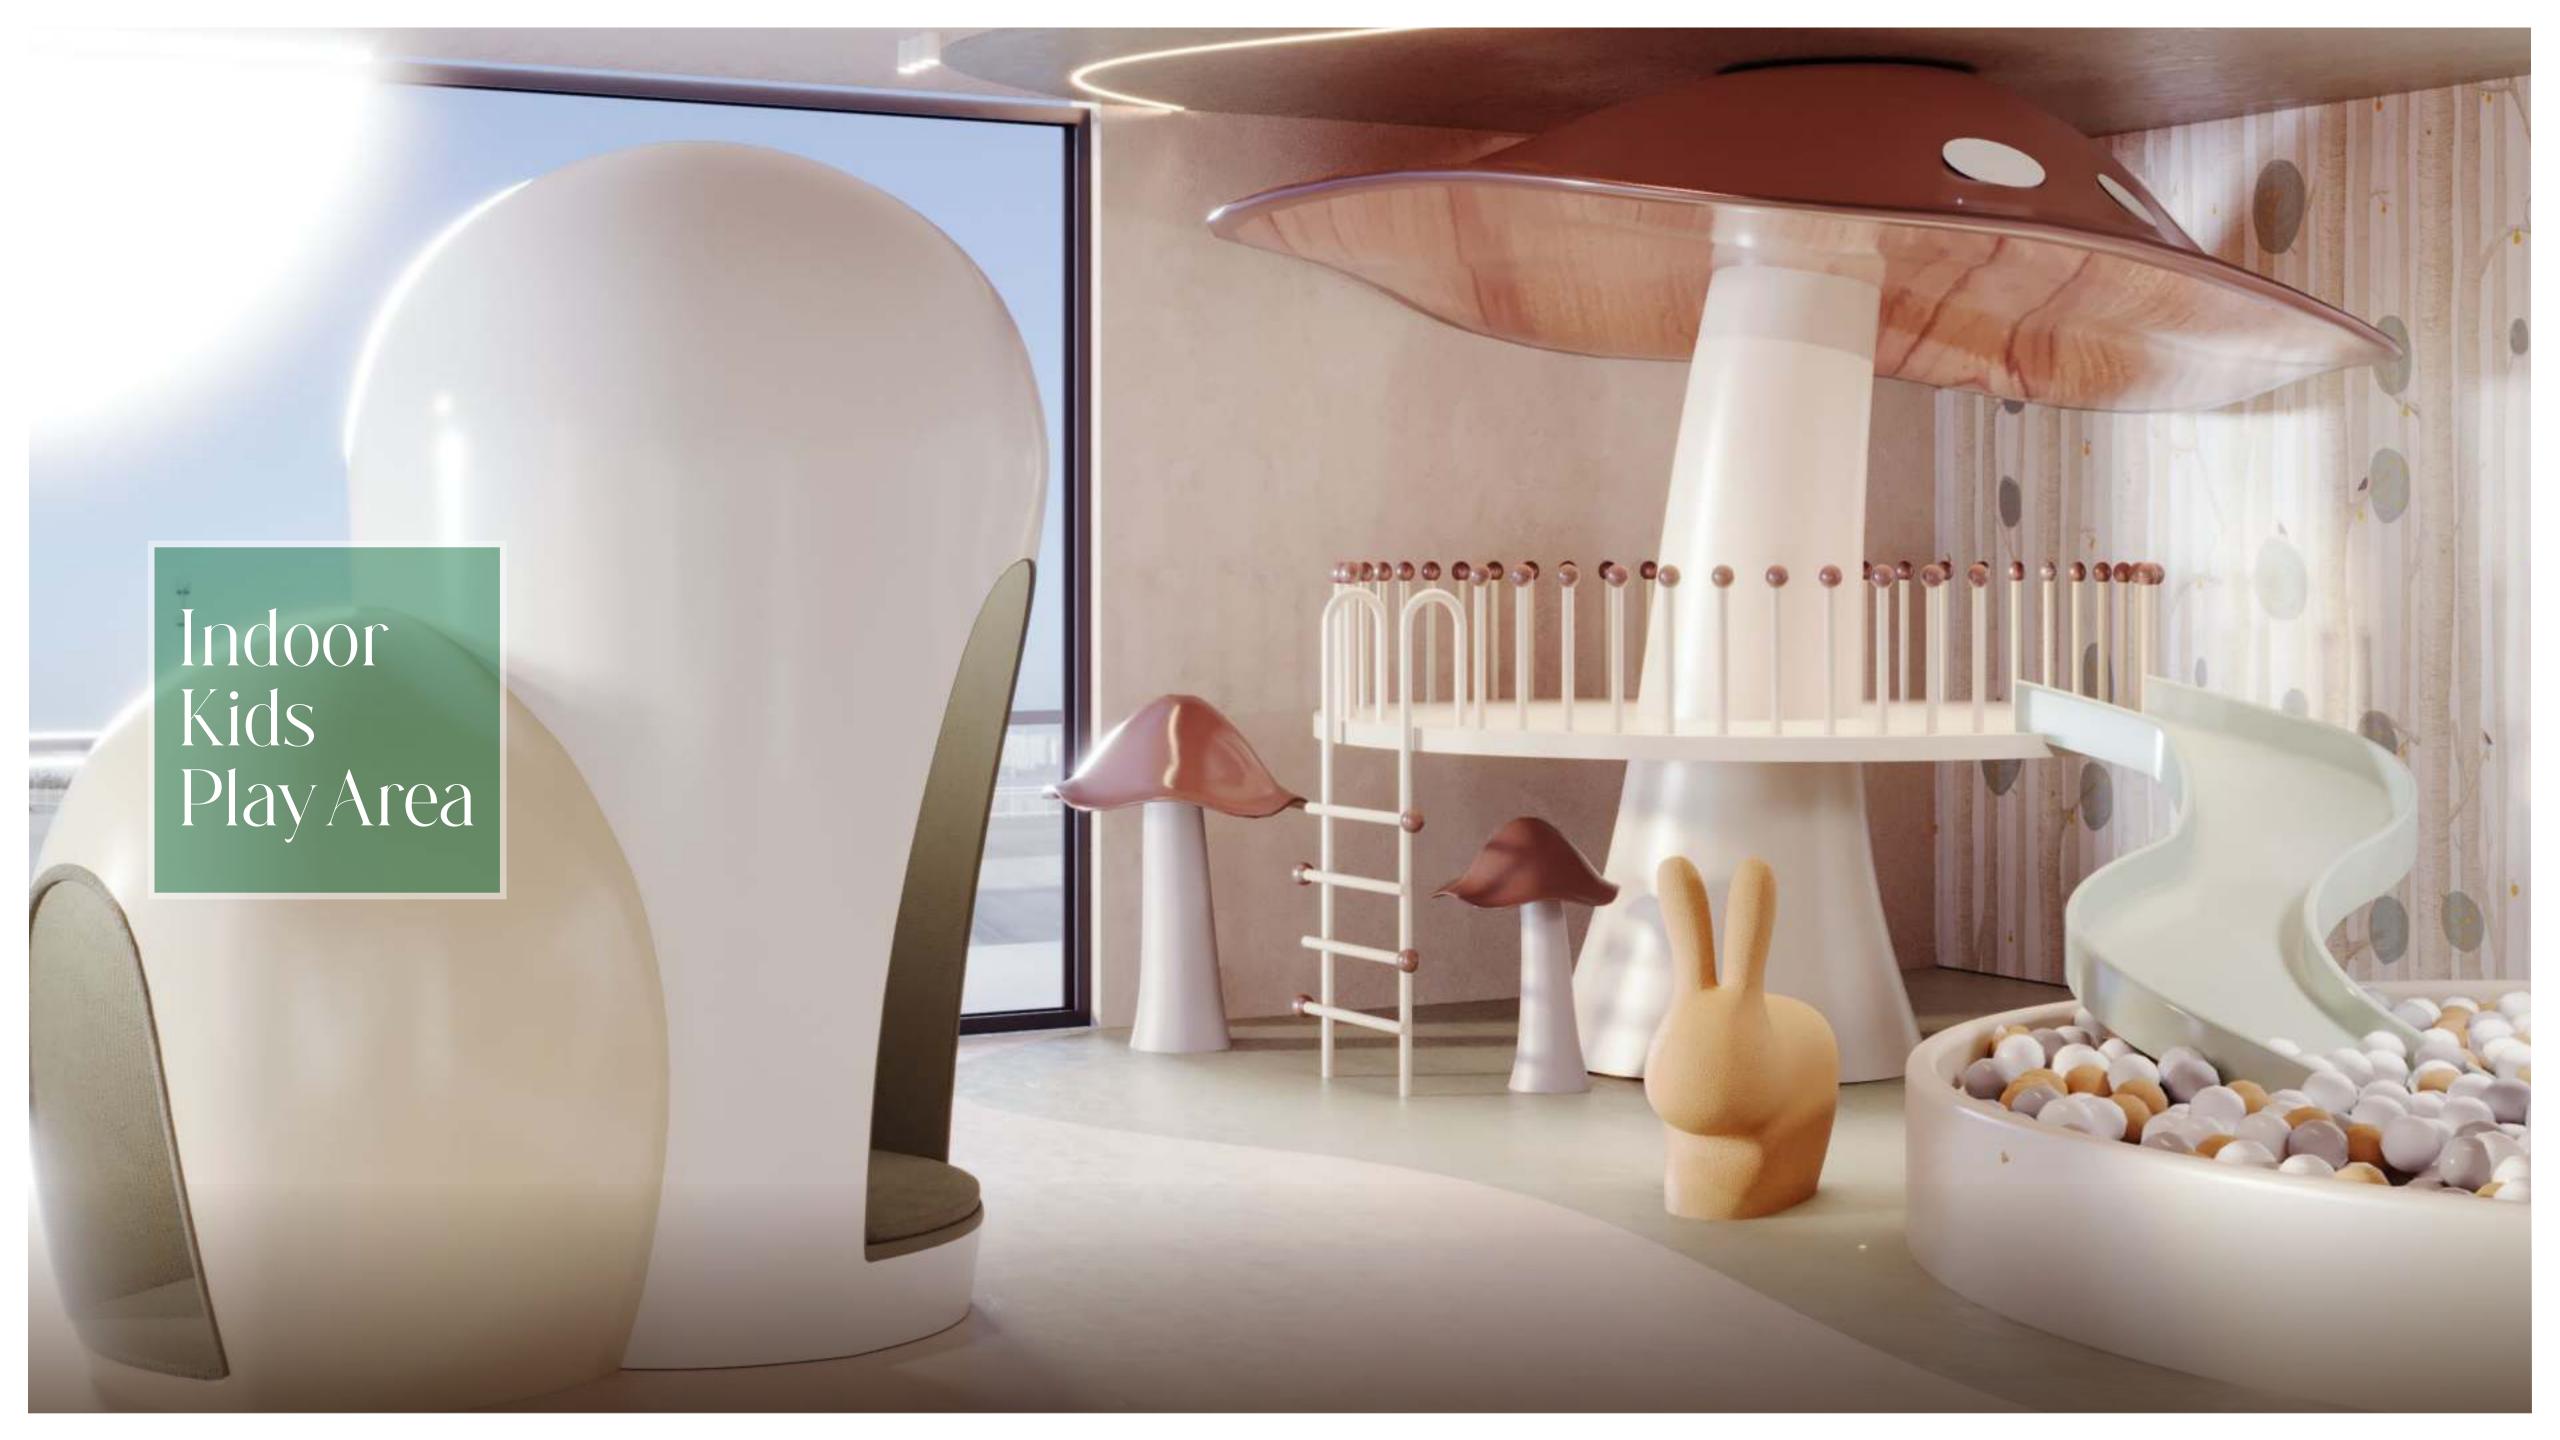

## Rooftop Floor

- 1. Rooftop Infinity Pool
- 2. Outdoor Kids Play Area
- 3. Indoor Kids Play Area
- 4. Indoor Weight Training Zone
- 5. Sauna & Steam Room
- 6. BBQ & Seating Area
- 7. Pool Sun Loungers Area