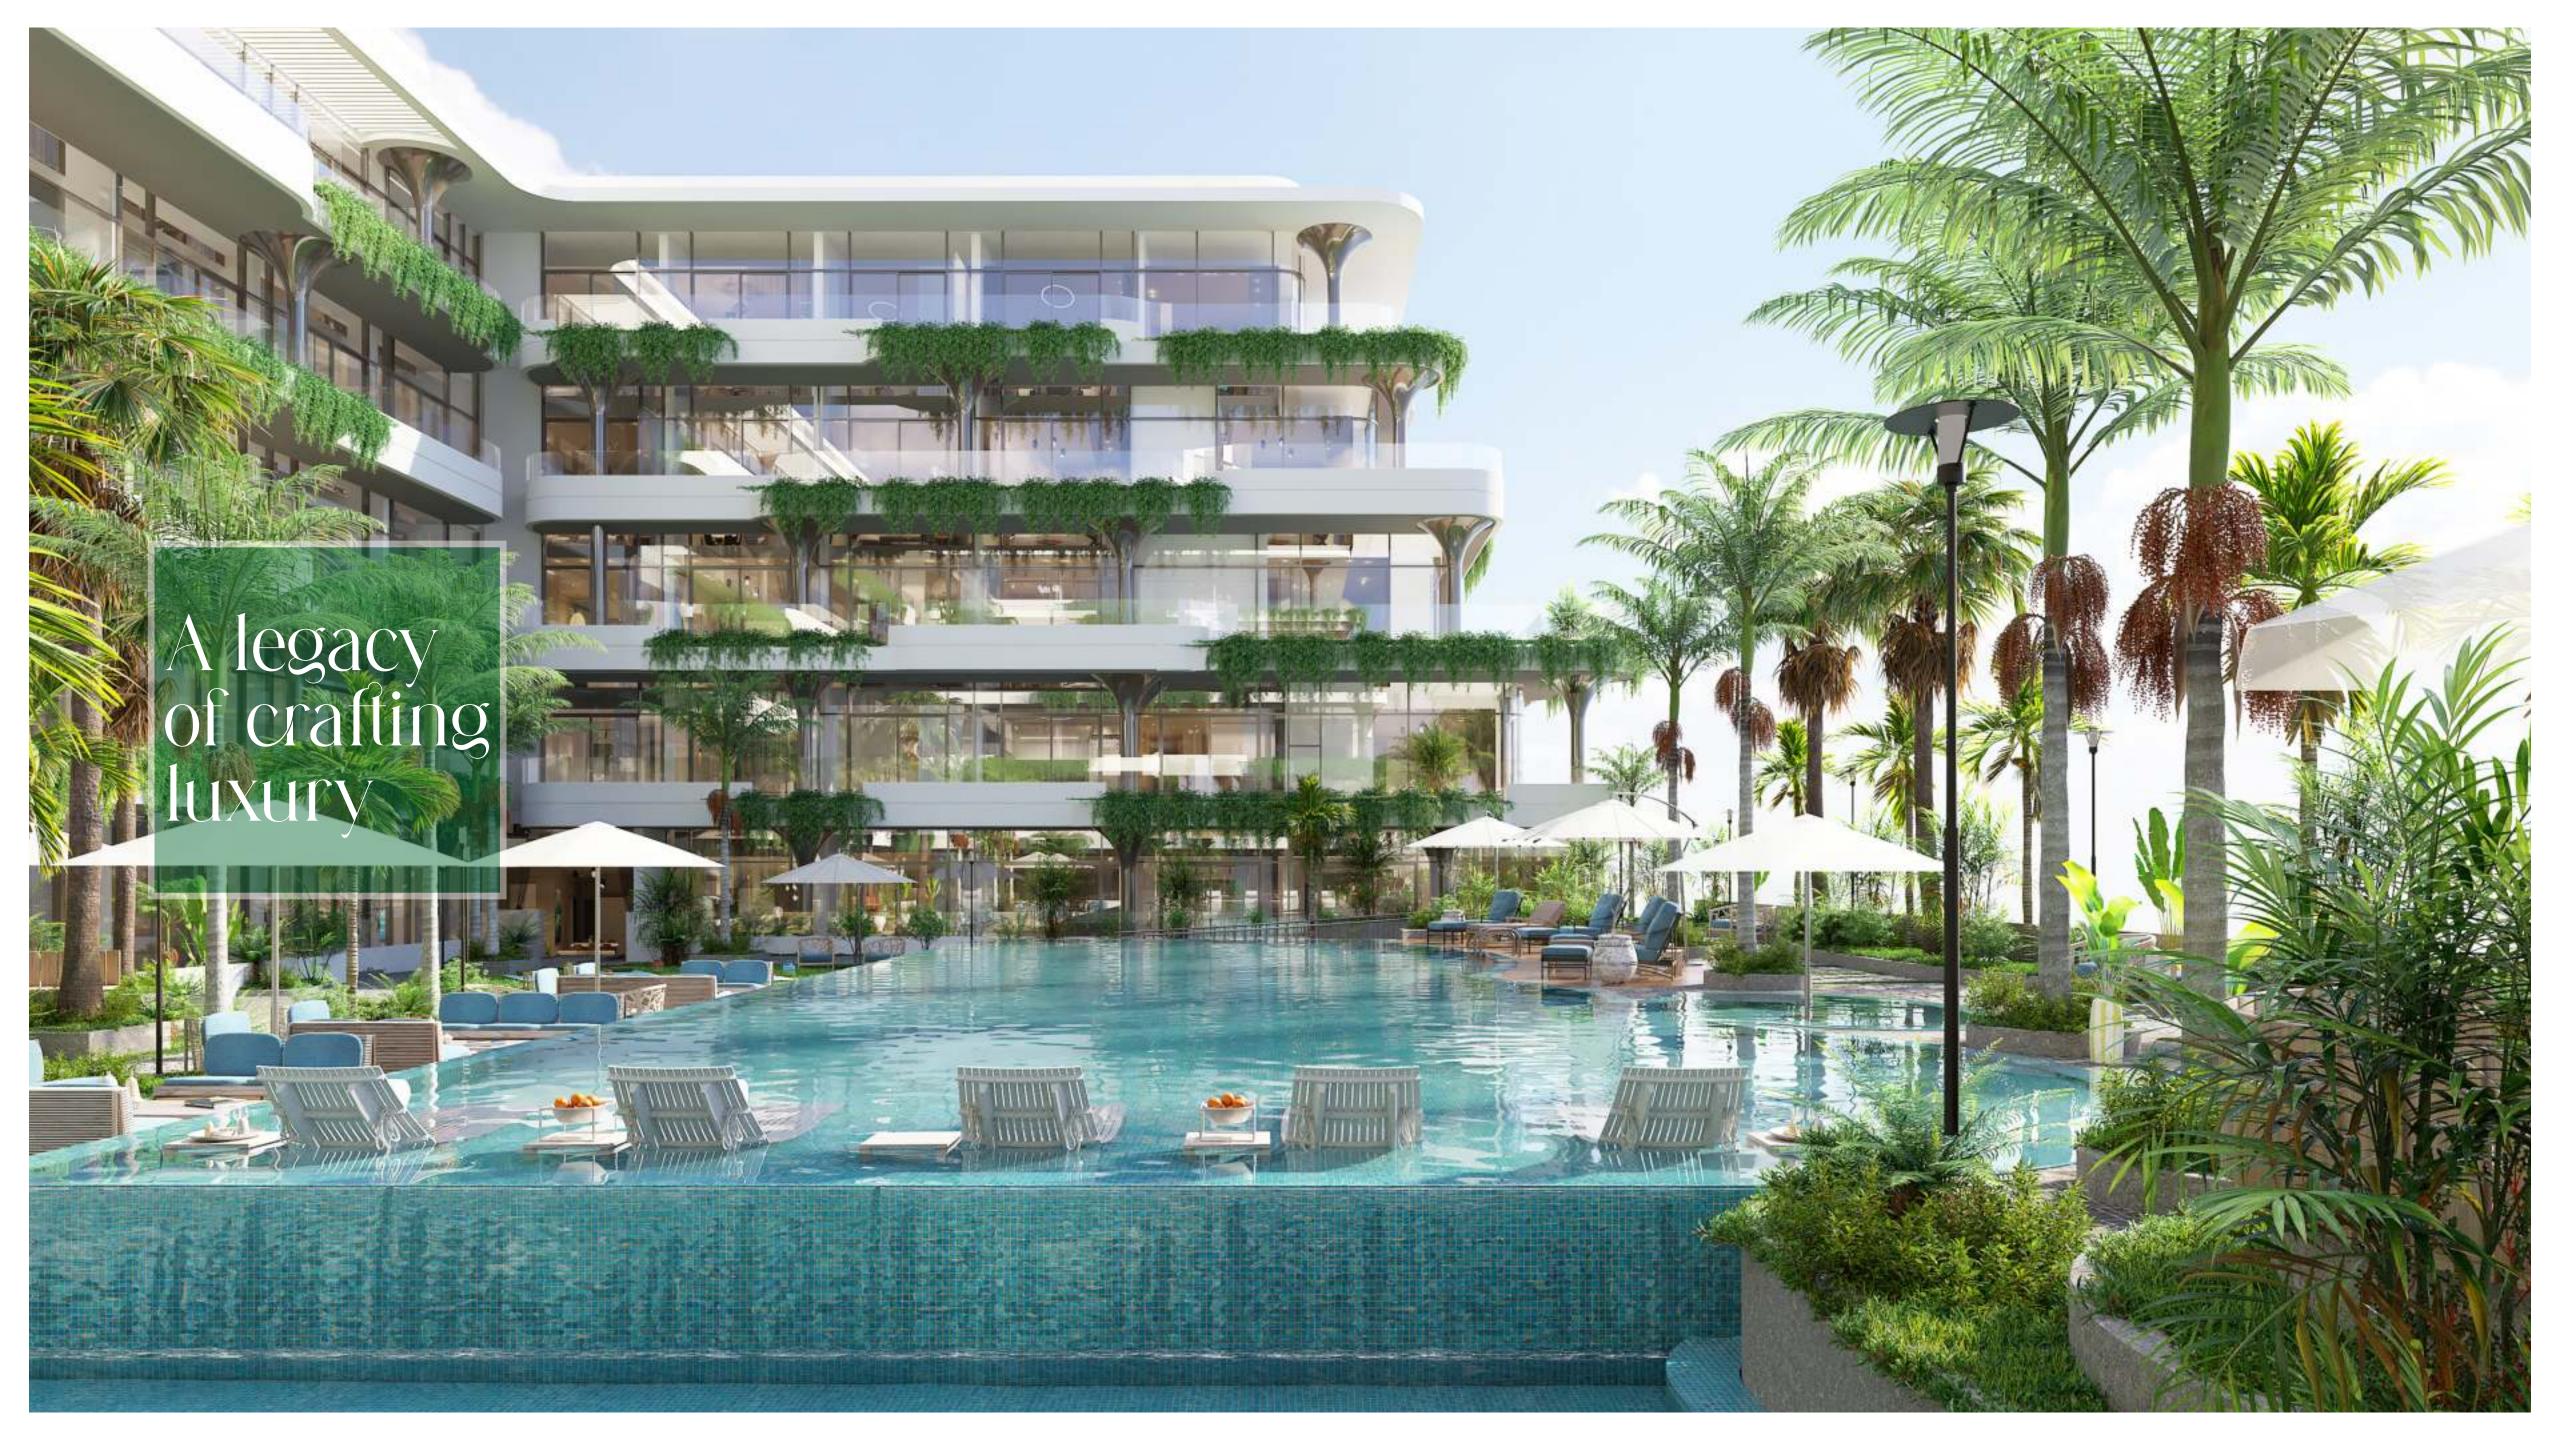

### First Floor

- 1. Infinity Pool
- 2. Baja Shelf
- 3. Sunken Seating Area
- 4. Pool Sun Loungers Area
- 5. Kids Pool
- 6. Outdoor Seating Area

- 7. Leisure Deck
- 8. Meditation Area
- 9. Splash Pad

## Rooftop Floor

- 1. Rooftop Infinity Pool
- 2. Outdoor Kids Play Area
- 3. Indoor Kids Play Area
- 4. Indoor Weight Training Zone
- 5. Sauna & Steam Room
- 6. BBQ & Seating Area
- 7. Pool Sun Loungers Area

- 8. Swimming Pool Bar
- 9. Rooftop Seating
- 10. Club House
- 11. Pool Table
- 12. Foosball Table
- 13. Arcade Gaming
- 14. Indoor Cardio Zone

- 15. Library Wall
- 16. Lounge Seating
- 17. Female & Male Changing Room