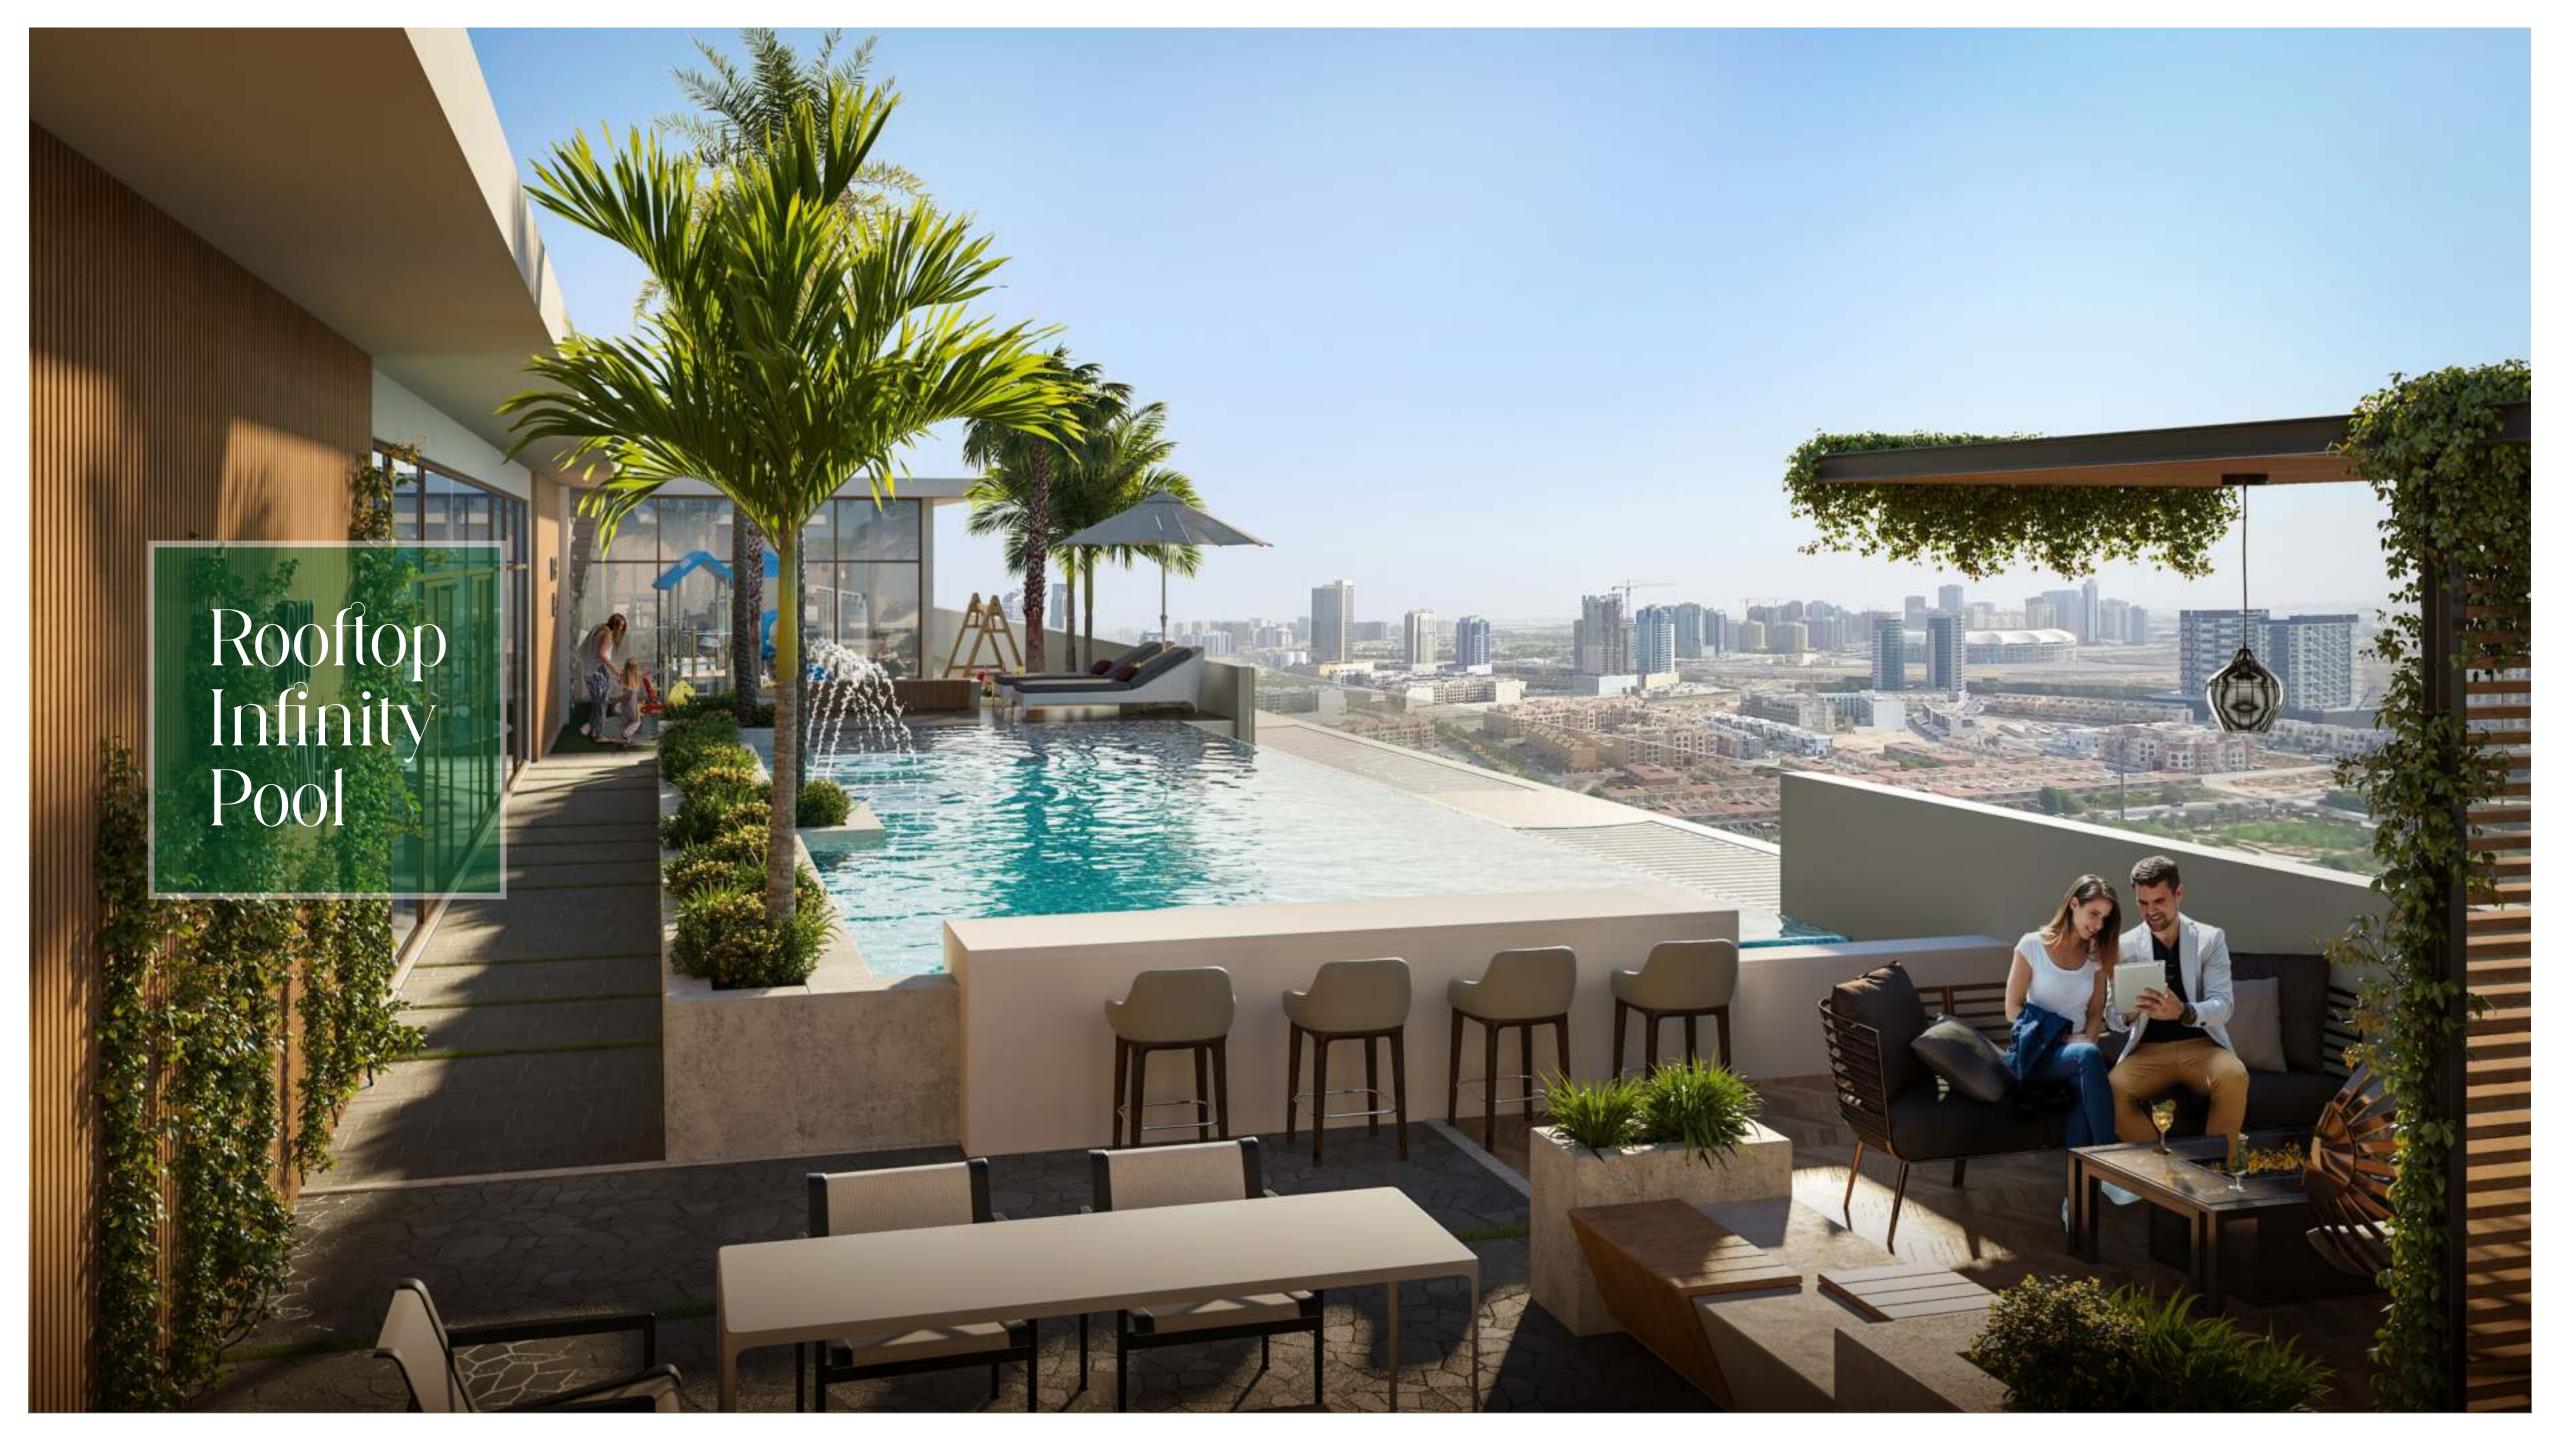

## Rooftop Floor

- 1. Rooftop Infinity Pool
- 2. Outdoor Kids Play Area
- 3. Indoor Kids Play Area
- 4. Indoor Weight Training Zone
- 5. Sauna & Steam Room
- 6. BBQ & Seating Area
- 7. Pool Sun Loungers Area