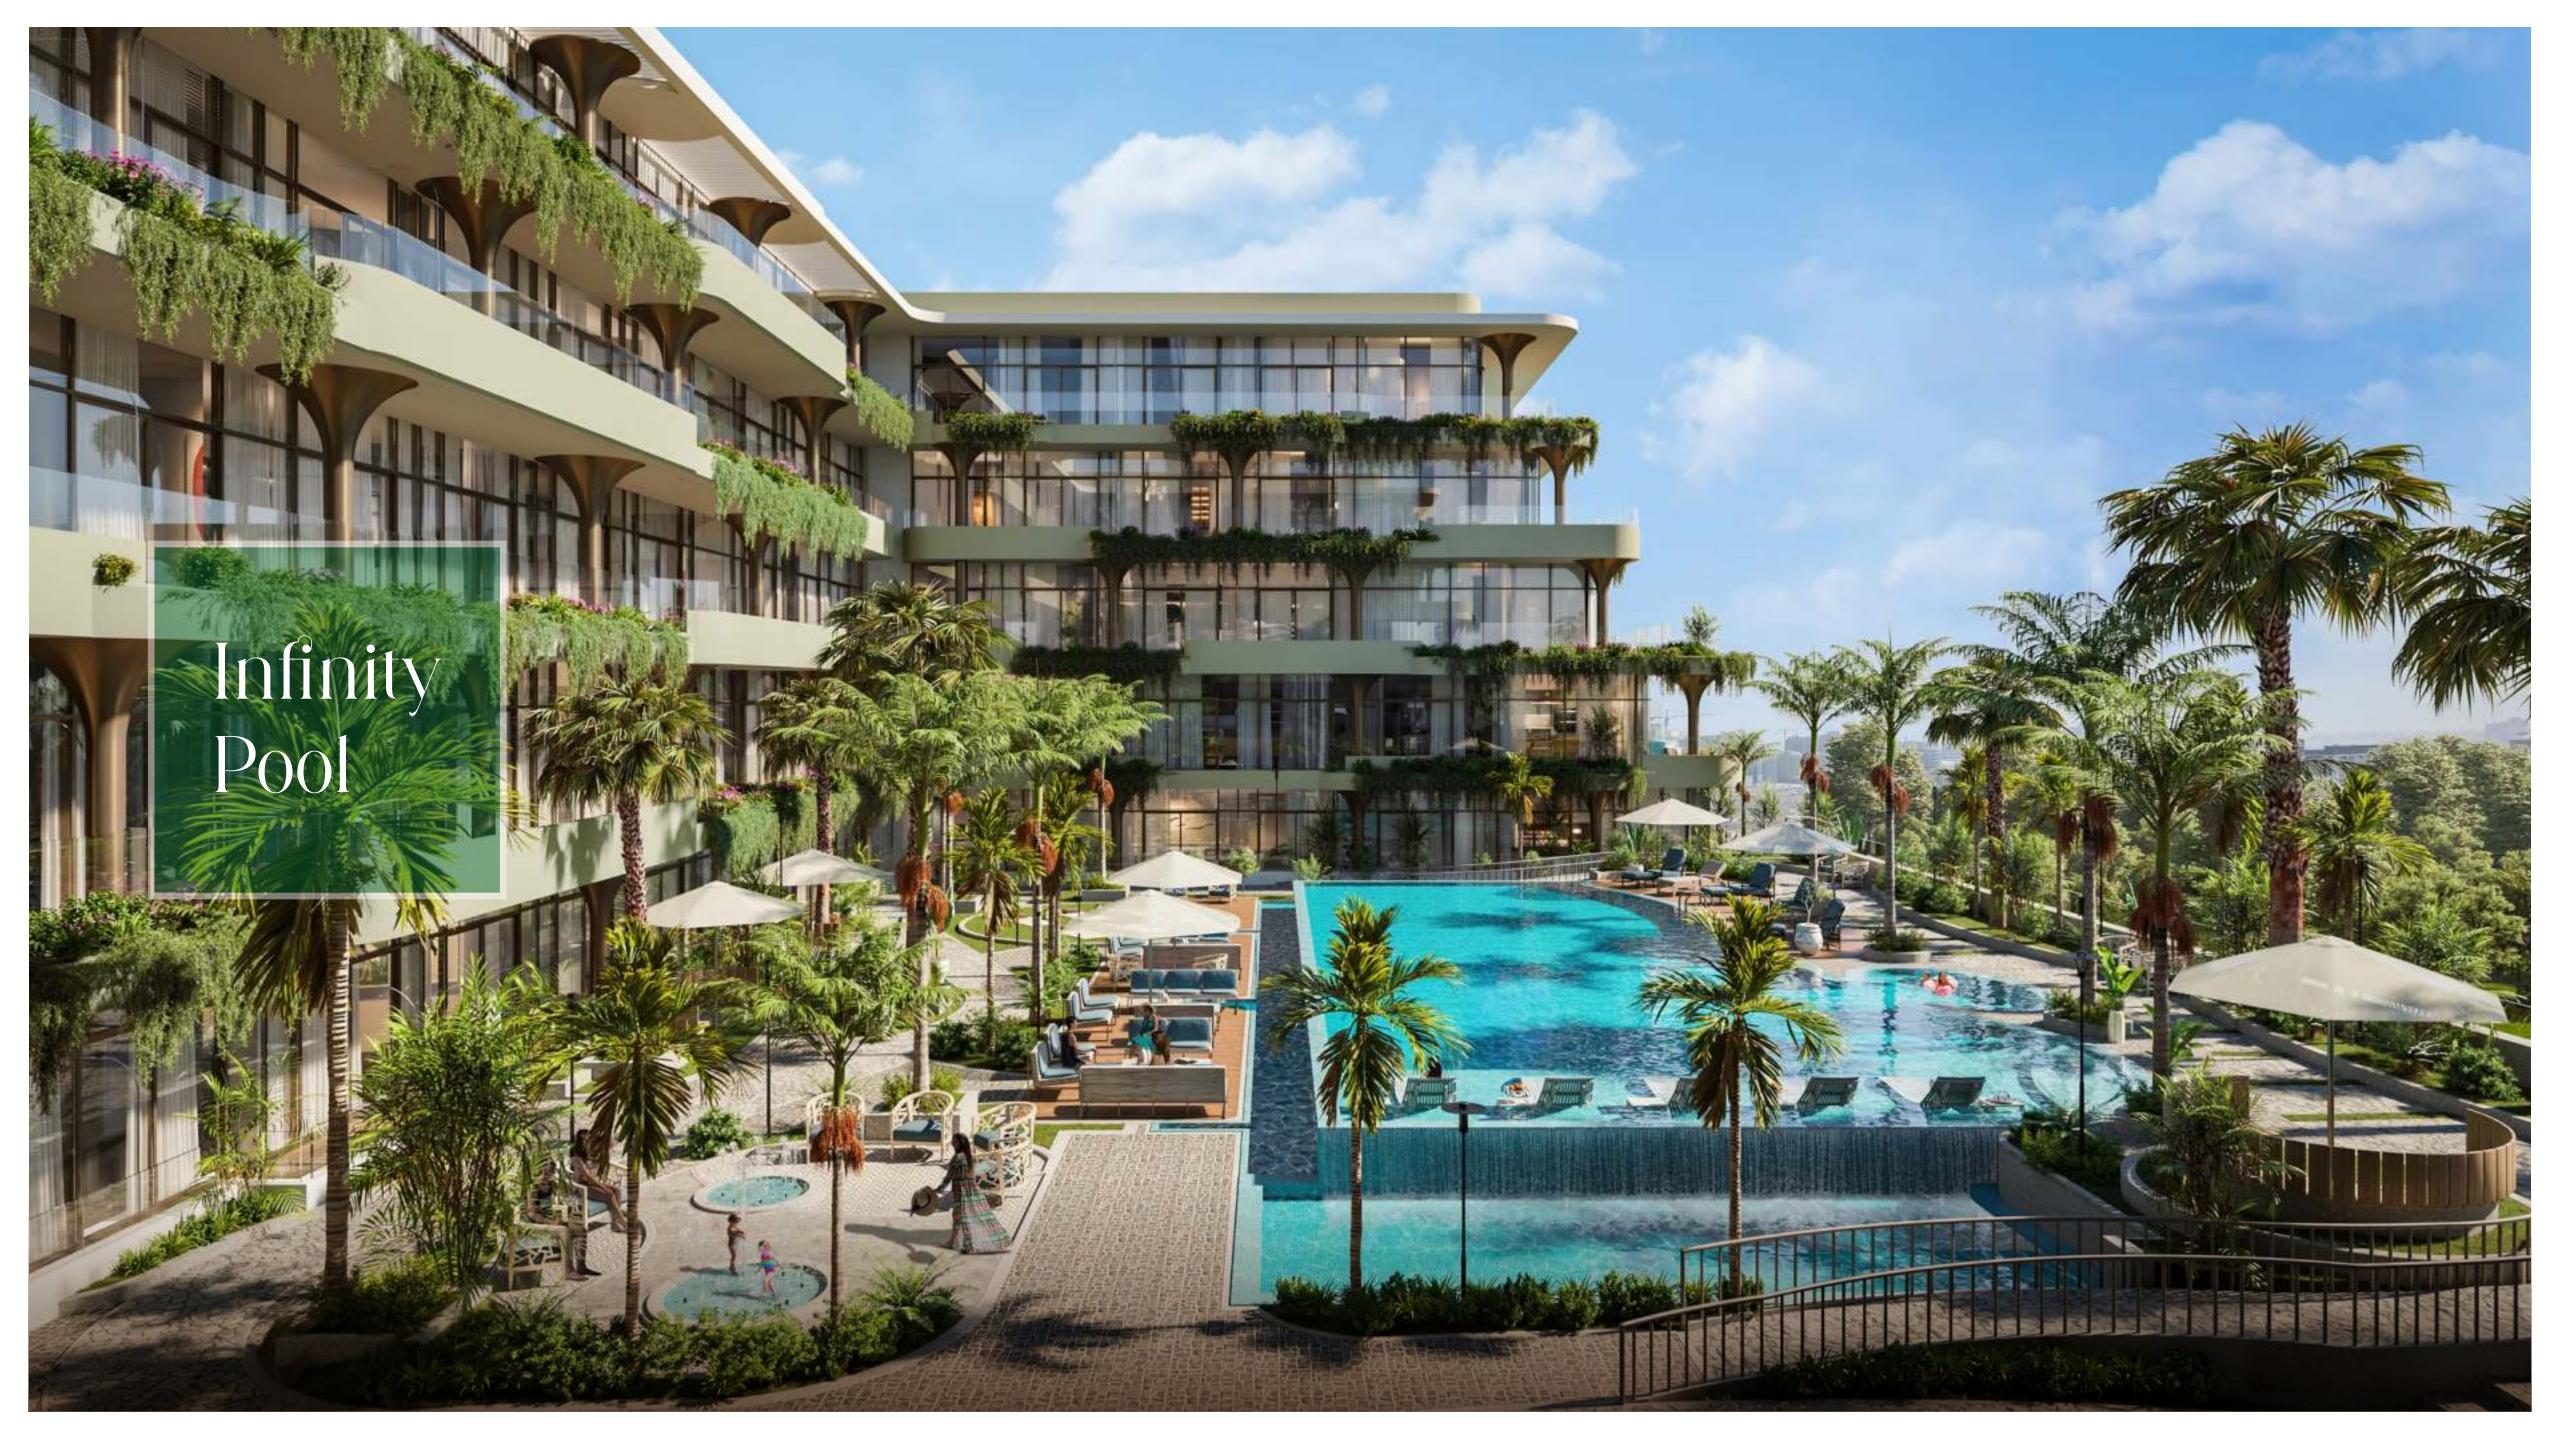

### First Floor

- 1. Infinity Pool
- 2. Baja Shelf
- 3. Sunken Seating Area
- 4. Pool Sun Loungers Area
- 5. Kids Pool
- 6. Outdoor Seating Area

- 7. Leisure Deck
- 8. Meditation Area
- 9. Splash Pad