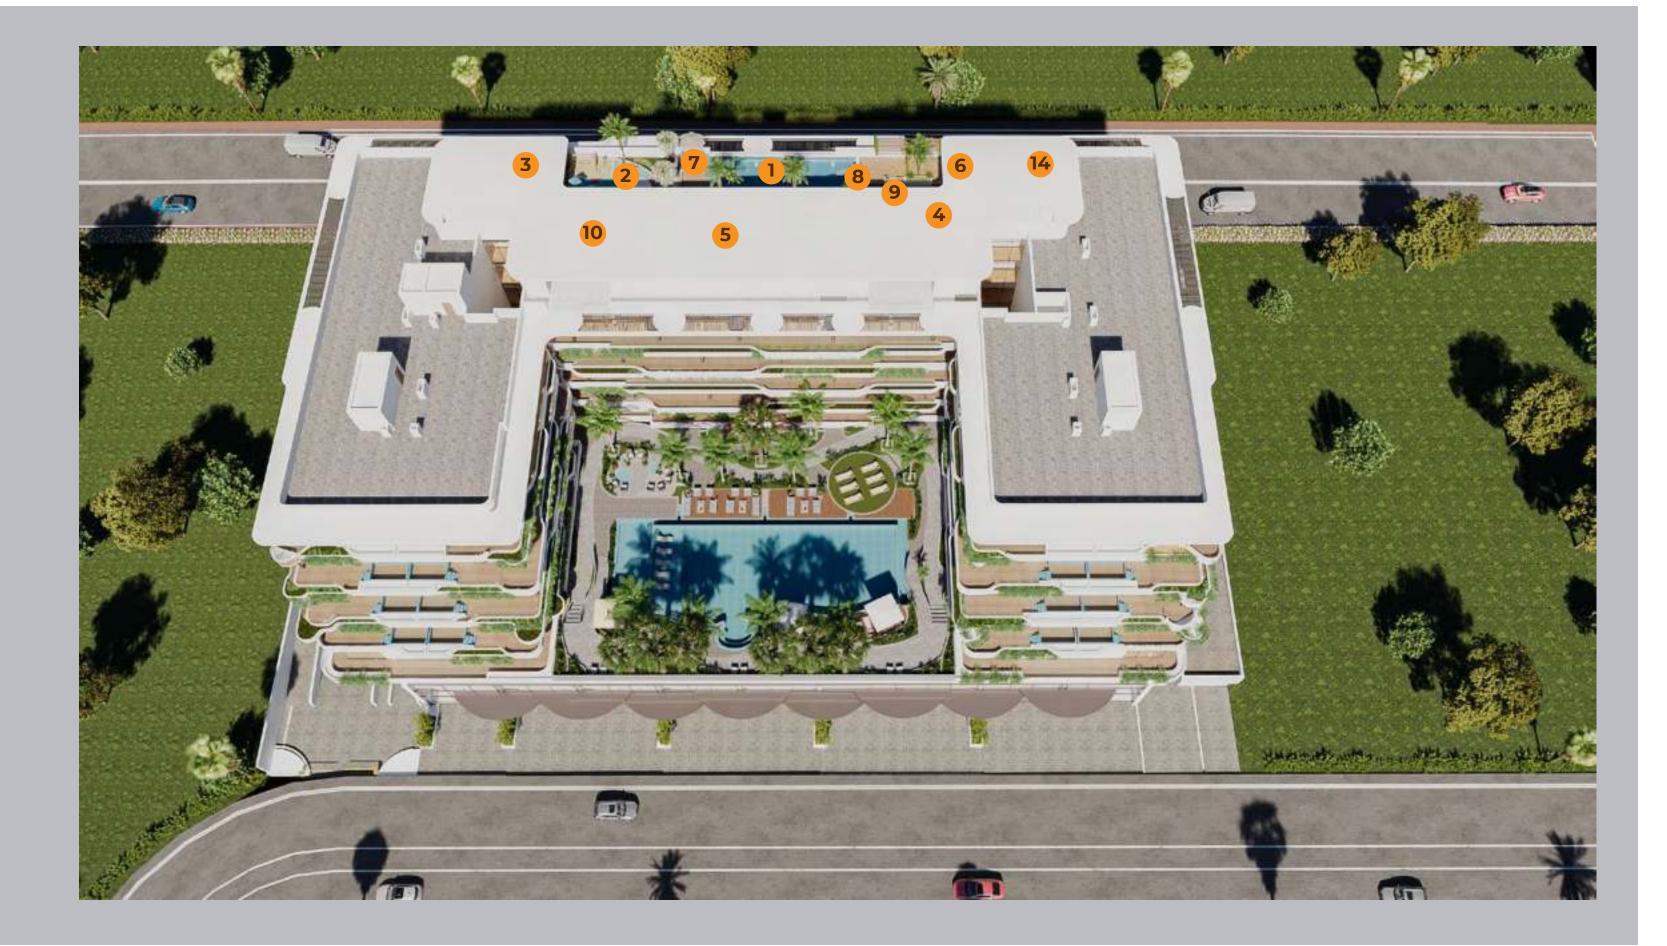

## Rooftop Floor

- 1. Rooftop Infinity Pool
- 2. Outdoor Kids Play Area
- 3. Indoor Kids Play Area
- 4. Indoor Weight Training Zone
- 5. Sauna & Steam Room
- 6. BBQ & Seating Area
- 7. Pool Sun Loungers Area

- 8. Swimming Pool Bar
- 9. Rooftop Seating
- 10. Club House
- 11. Pool Table
- 12. Foosball Table
- 13. Arcade Gaming
- 14. Indoor Cardio Zone

- 15. Library Wall
- 16. Lounge Seating
- 17. Female & Male Changing Room