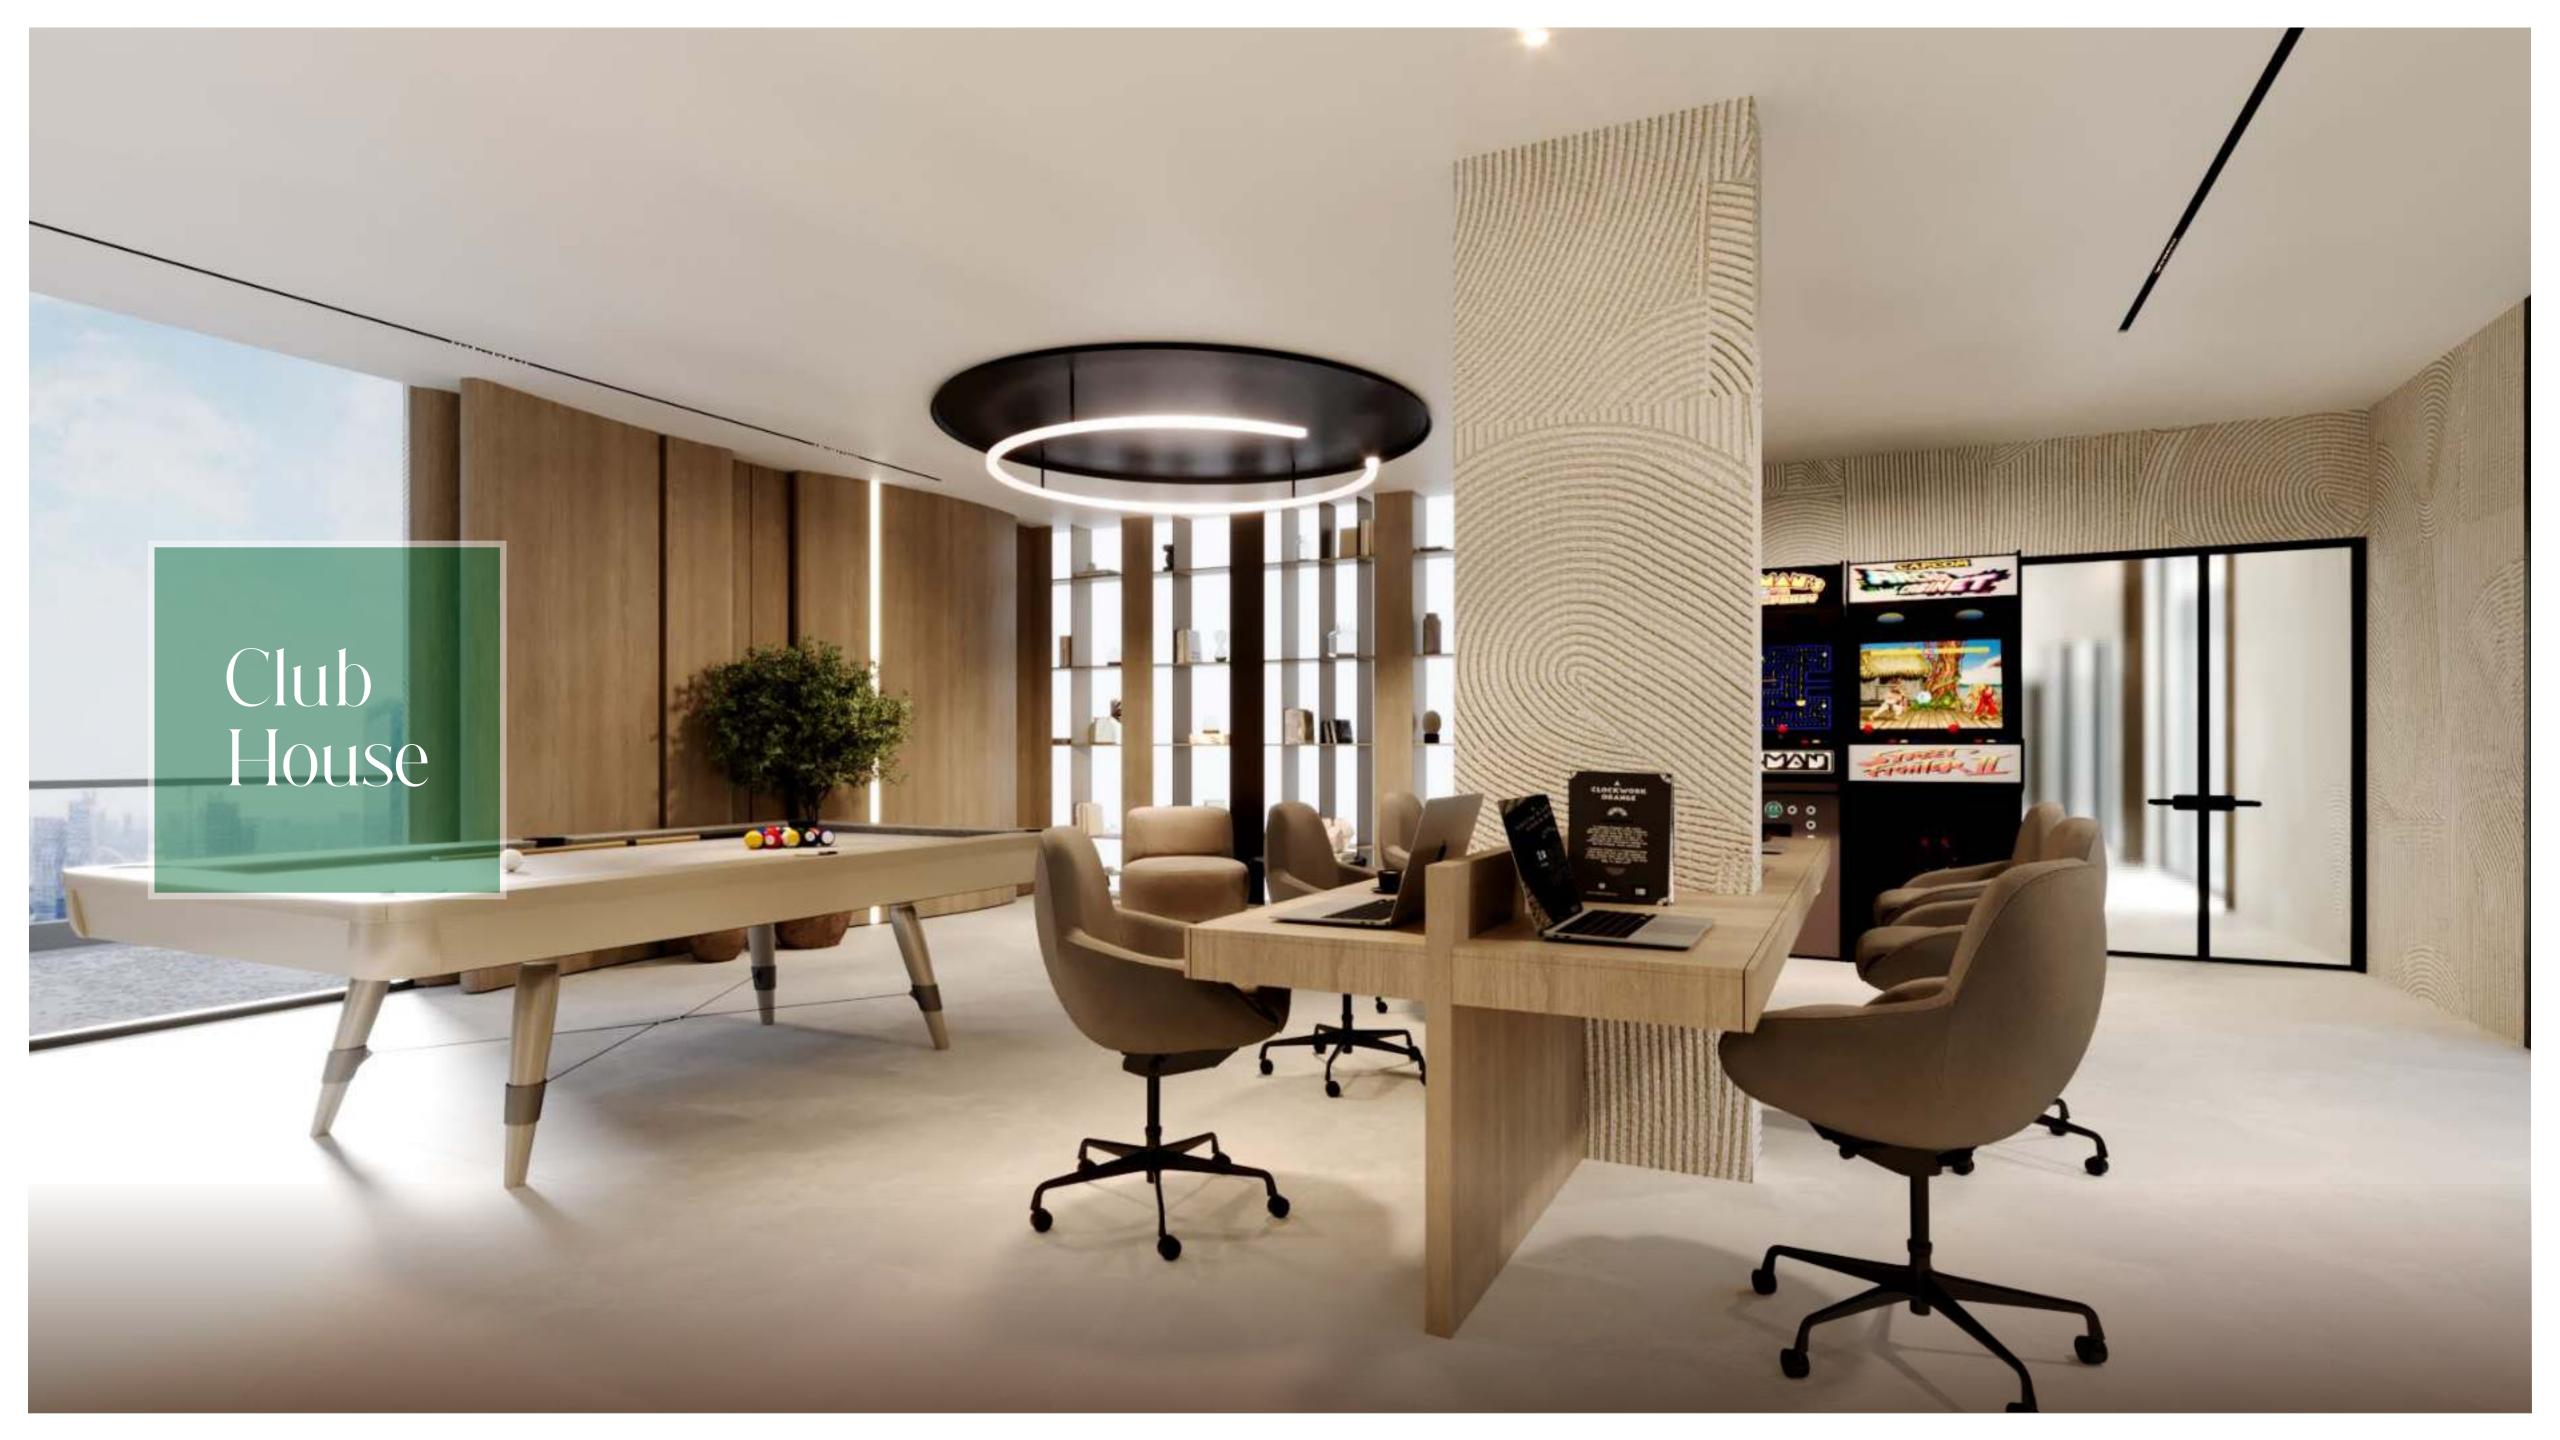

- 8. Swimming Pool Bar
- 9. Rooftop Seating
- 10. Club House
- 11. Pool Table
- 12. Foosball Table
- 13. Arcade Gaming
- 14. Indoor Cardio Zone

- 15. Library Wall
- 16. Lounge Seating
- 17. Female & Male Changing Room