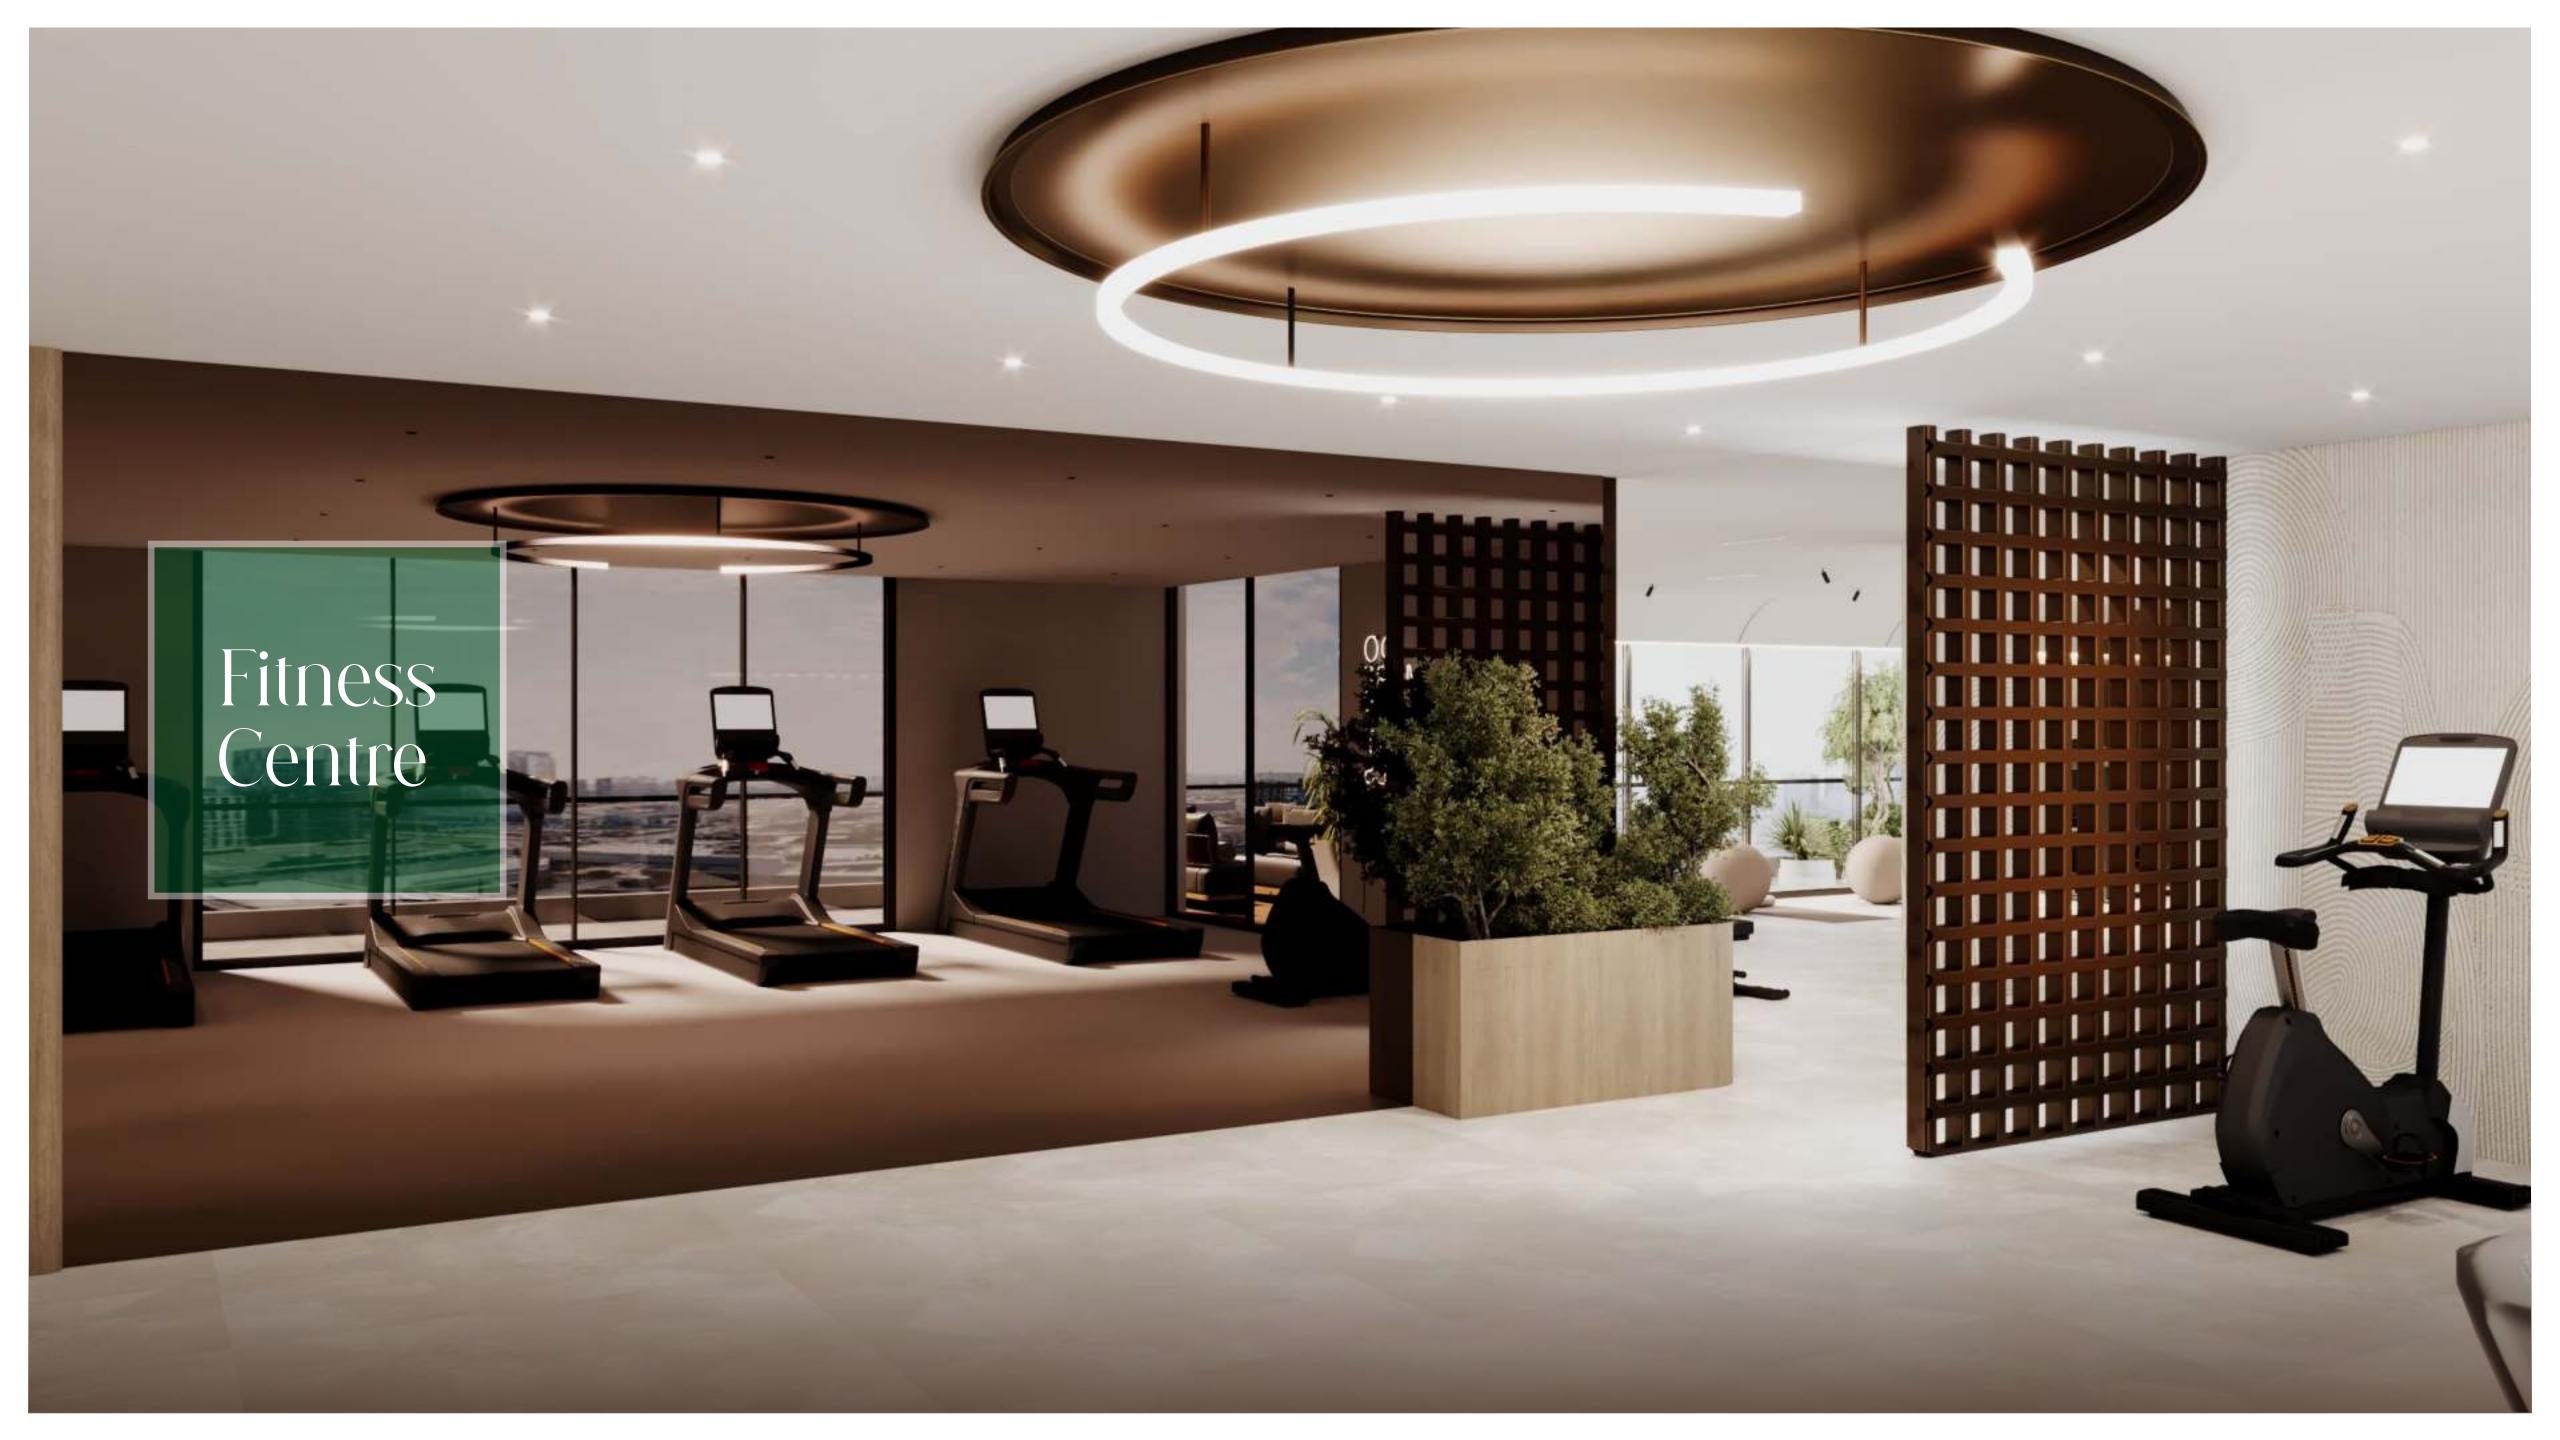

## Rooftop Floor

- 1. Rooftop Infinity Pool
- 2. Outdoor Kids Play Area
- 3. Indoor Kids Play Area
- 4. Indoor Weight Training Zone
- 5. Sauna & Steam Room
- 6. BBQ & Seating Area
- 7. Pool Sun Loungers Area