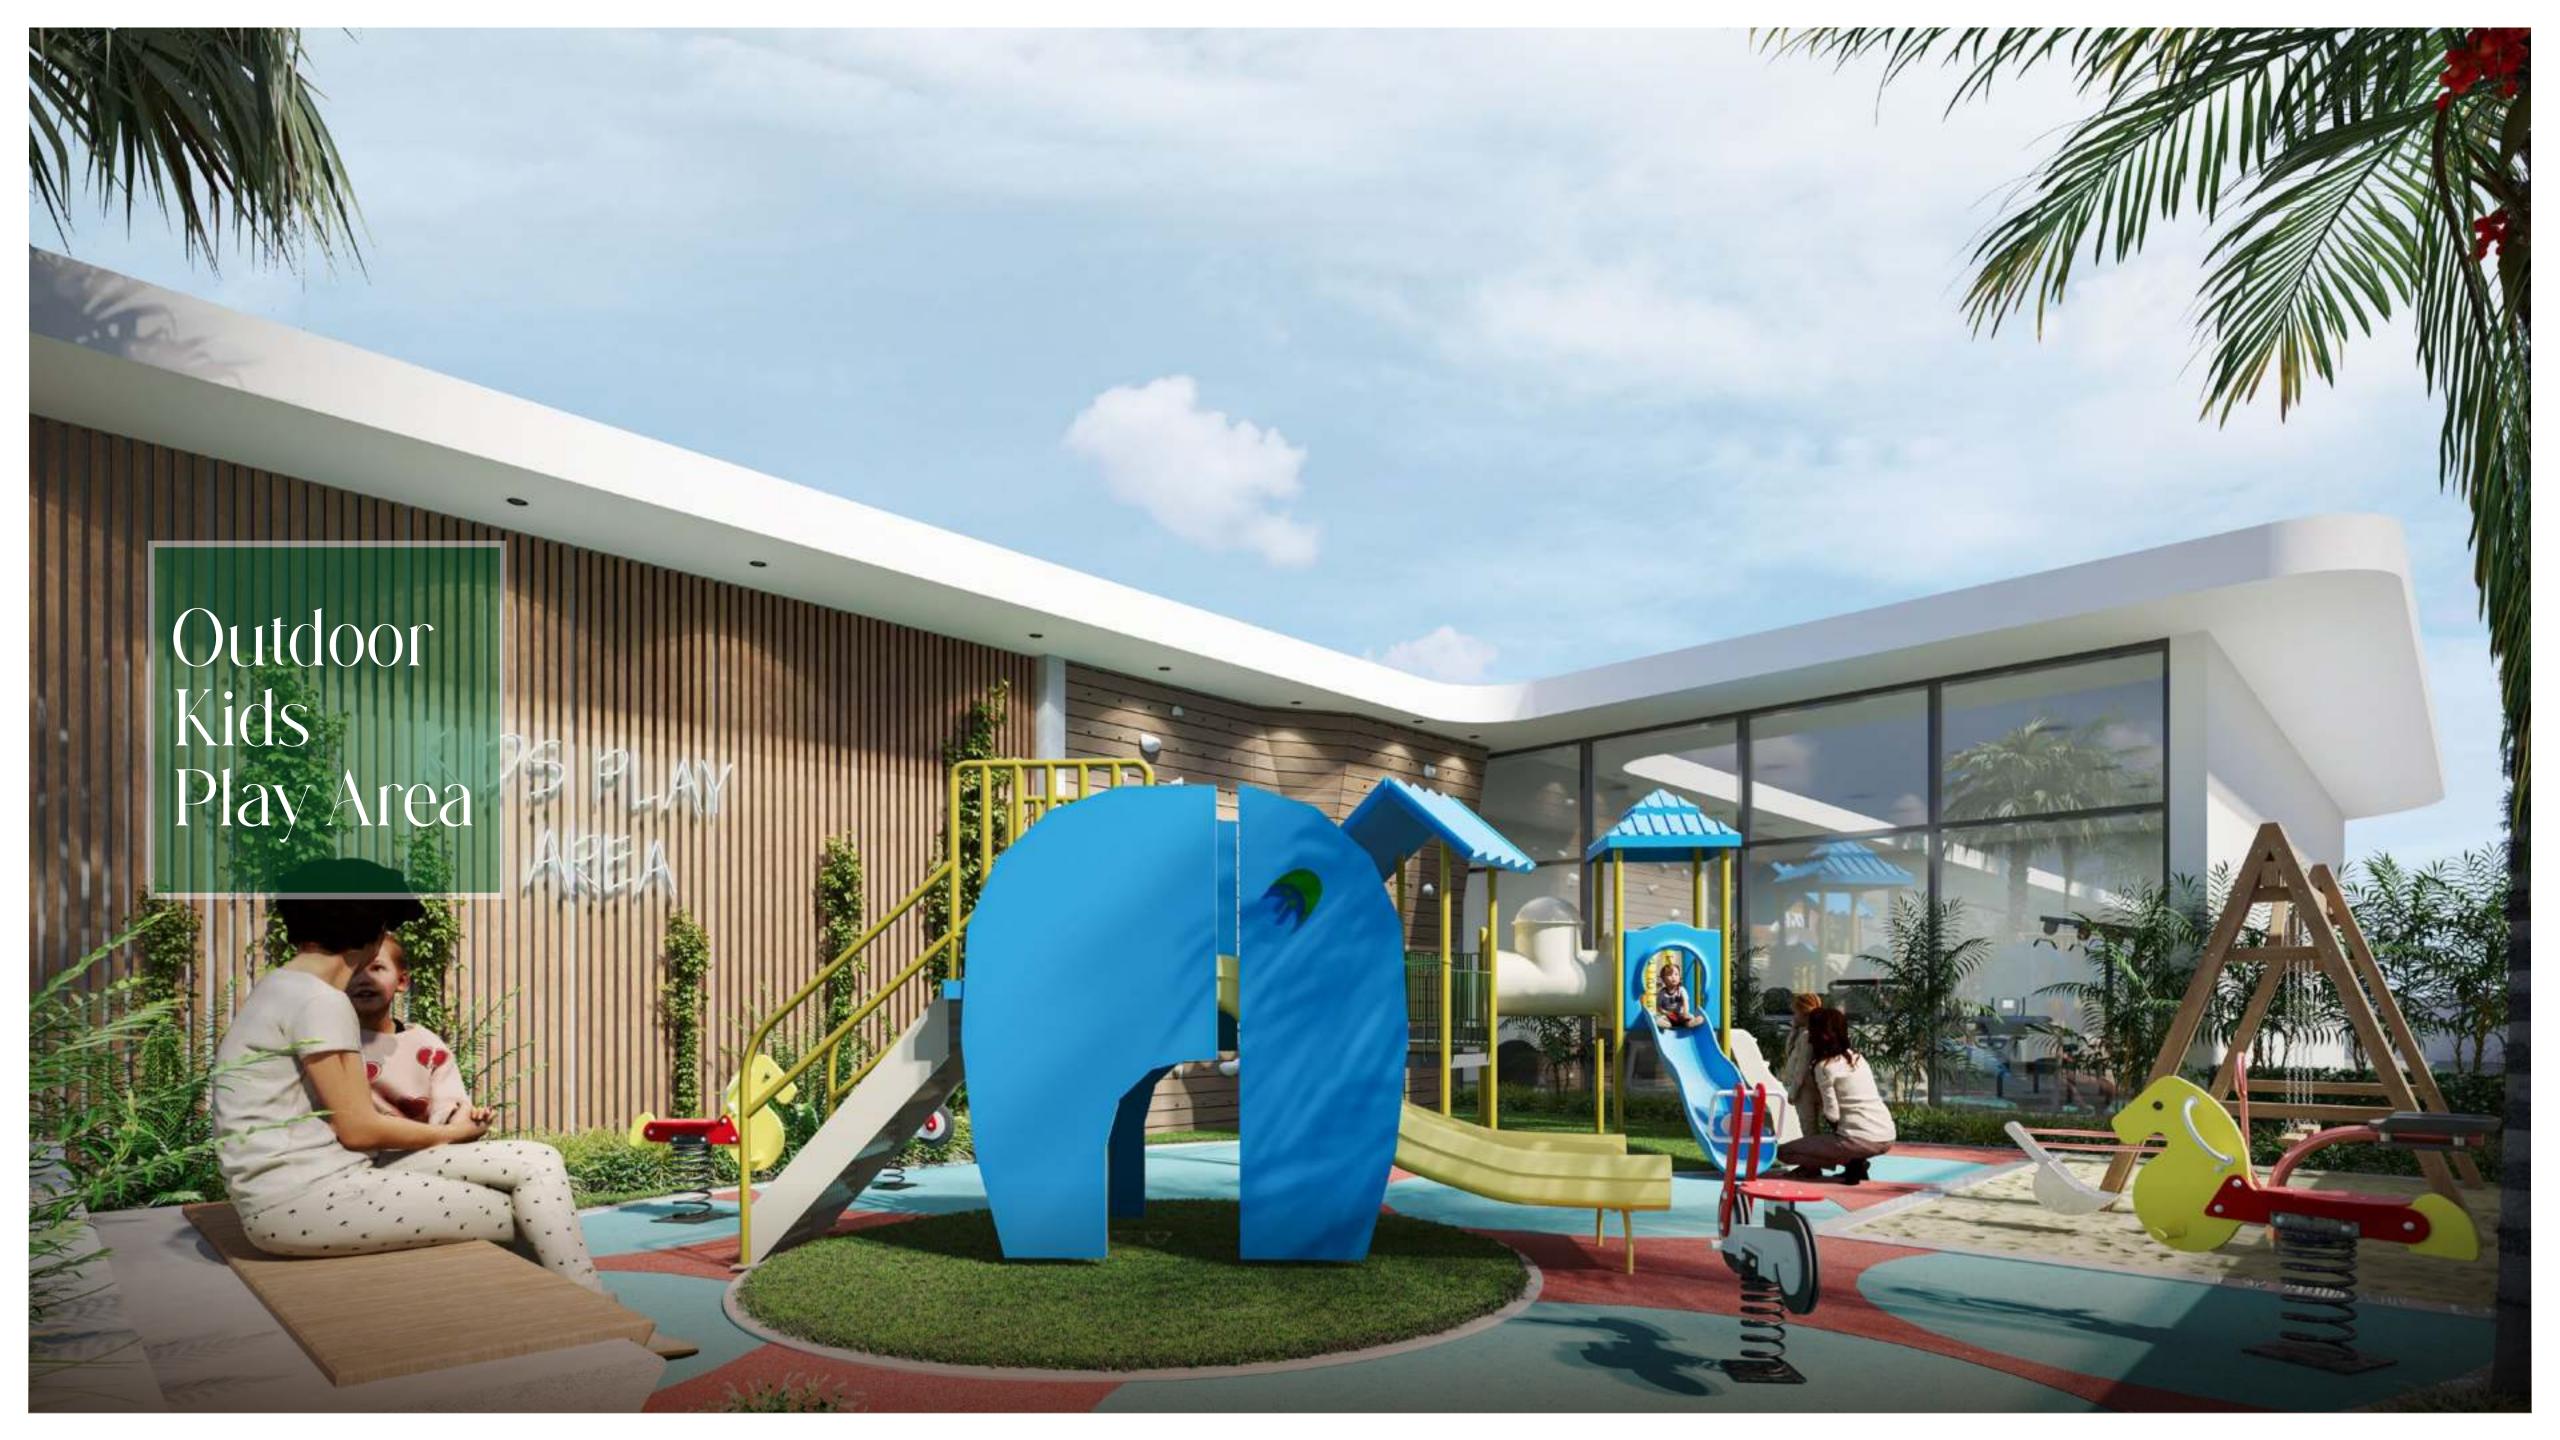

## Rooftop Floor

- 1. Rooftop Infinity Pool
- 2. Outdoor Kids Play Area
- 3. Indoor Kids Play Area
- 4. Indoor Weight Training Zone
- 5. Sauna & Steam Room
- 6. BBQ & Seating Area
- 7. Pool Sun Loungers Area