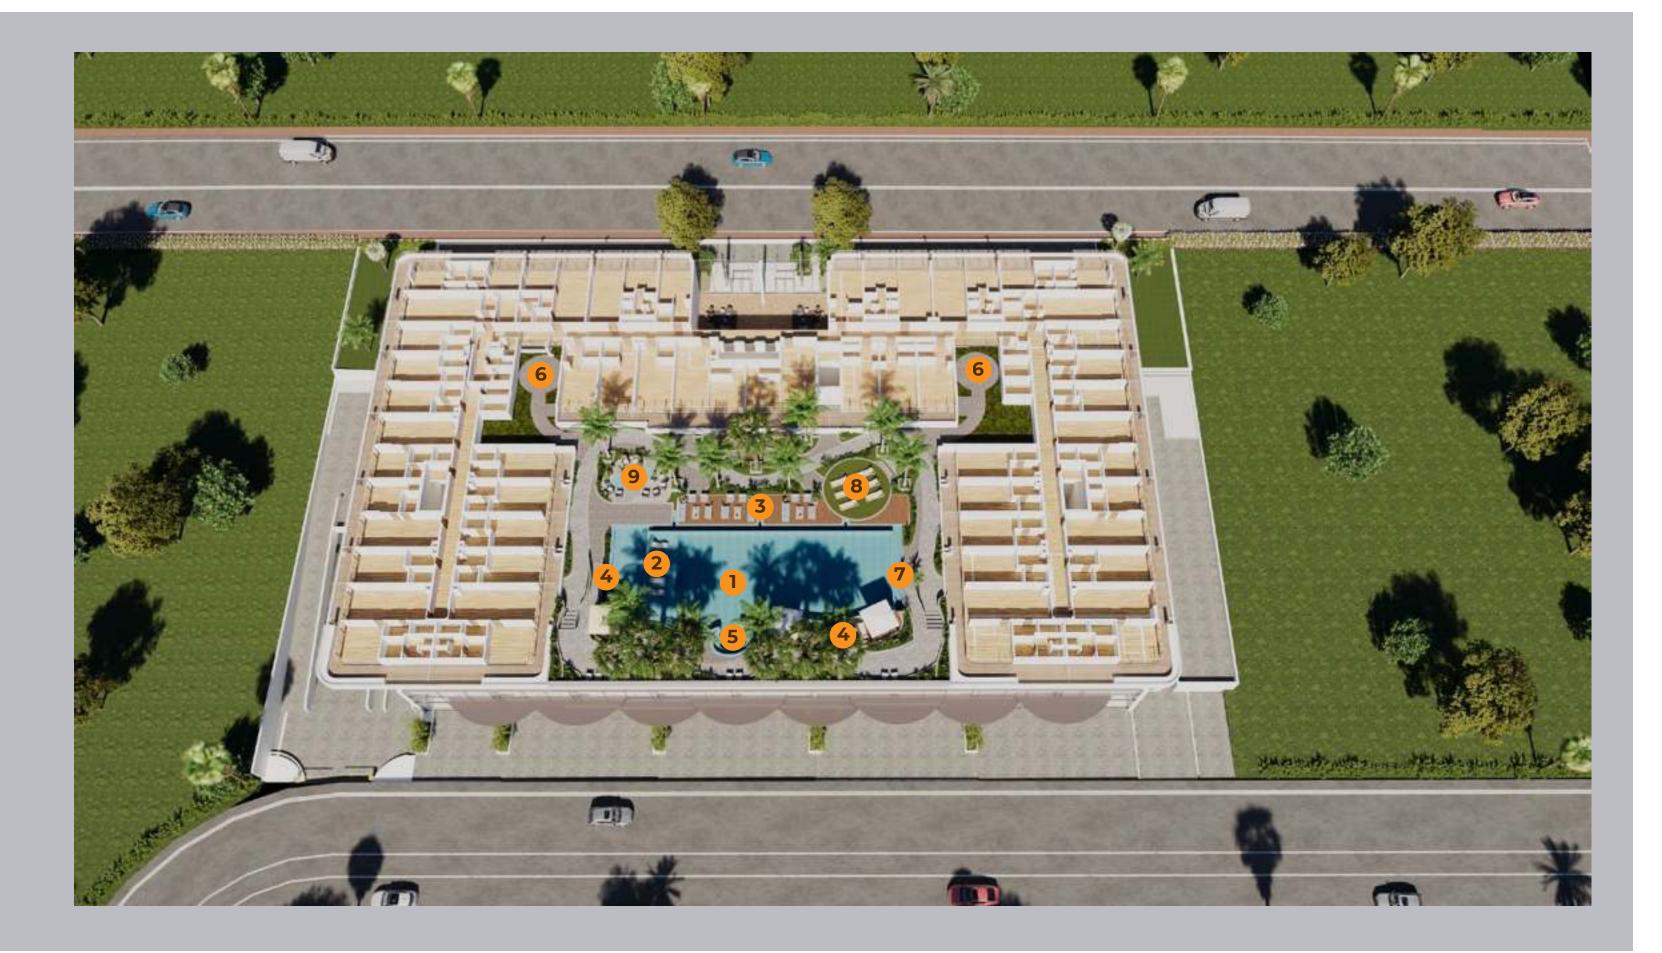

### First Floor

- 1. Infinity Pool
- 2. Baja Shelf
- 3. Sunken Seating Area
- 4. Pool Sun Loungers Area
- 5. Kids Pool
- 6. Outdoor Seating Area

- 7. Leisure Deck
- 8. Meditation Area
- 9. Splash Pad