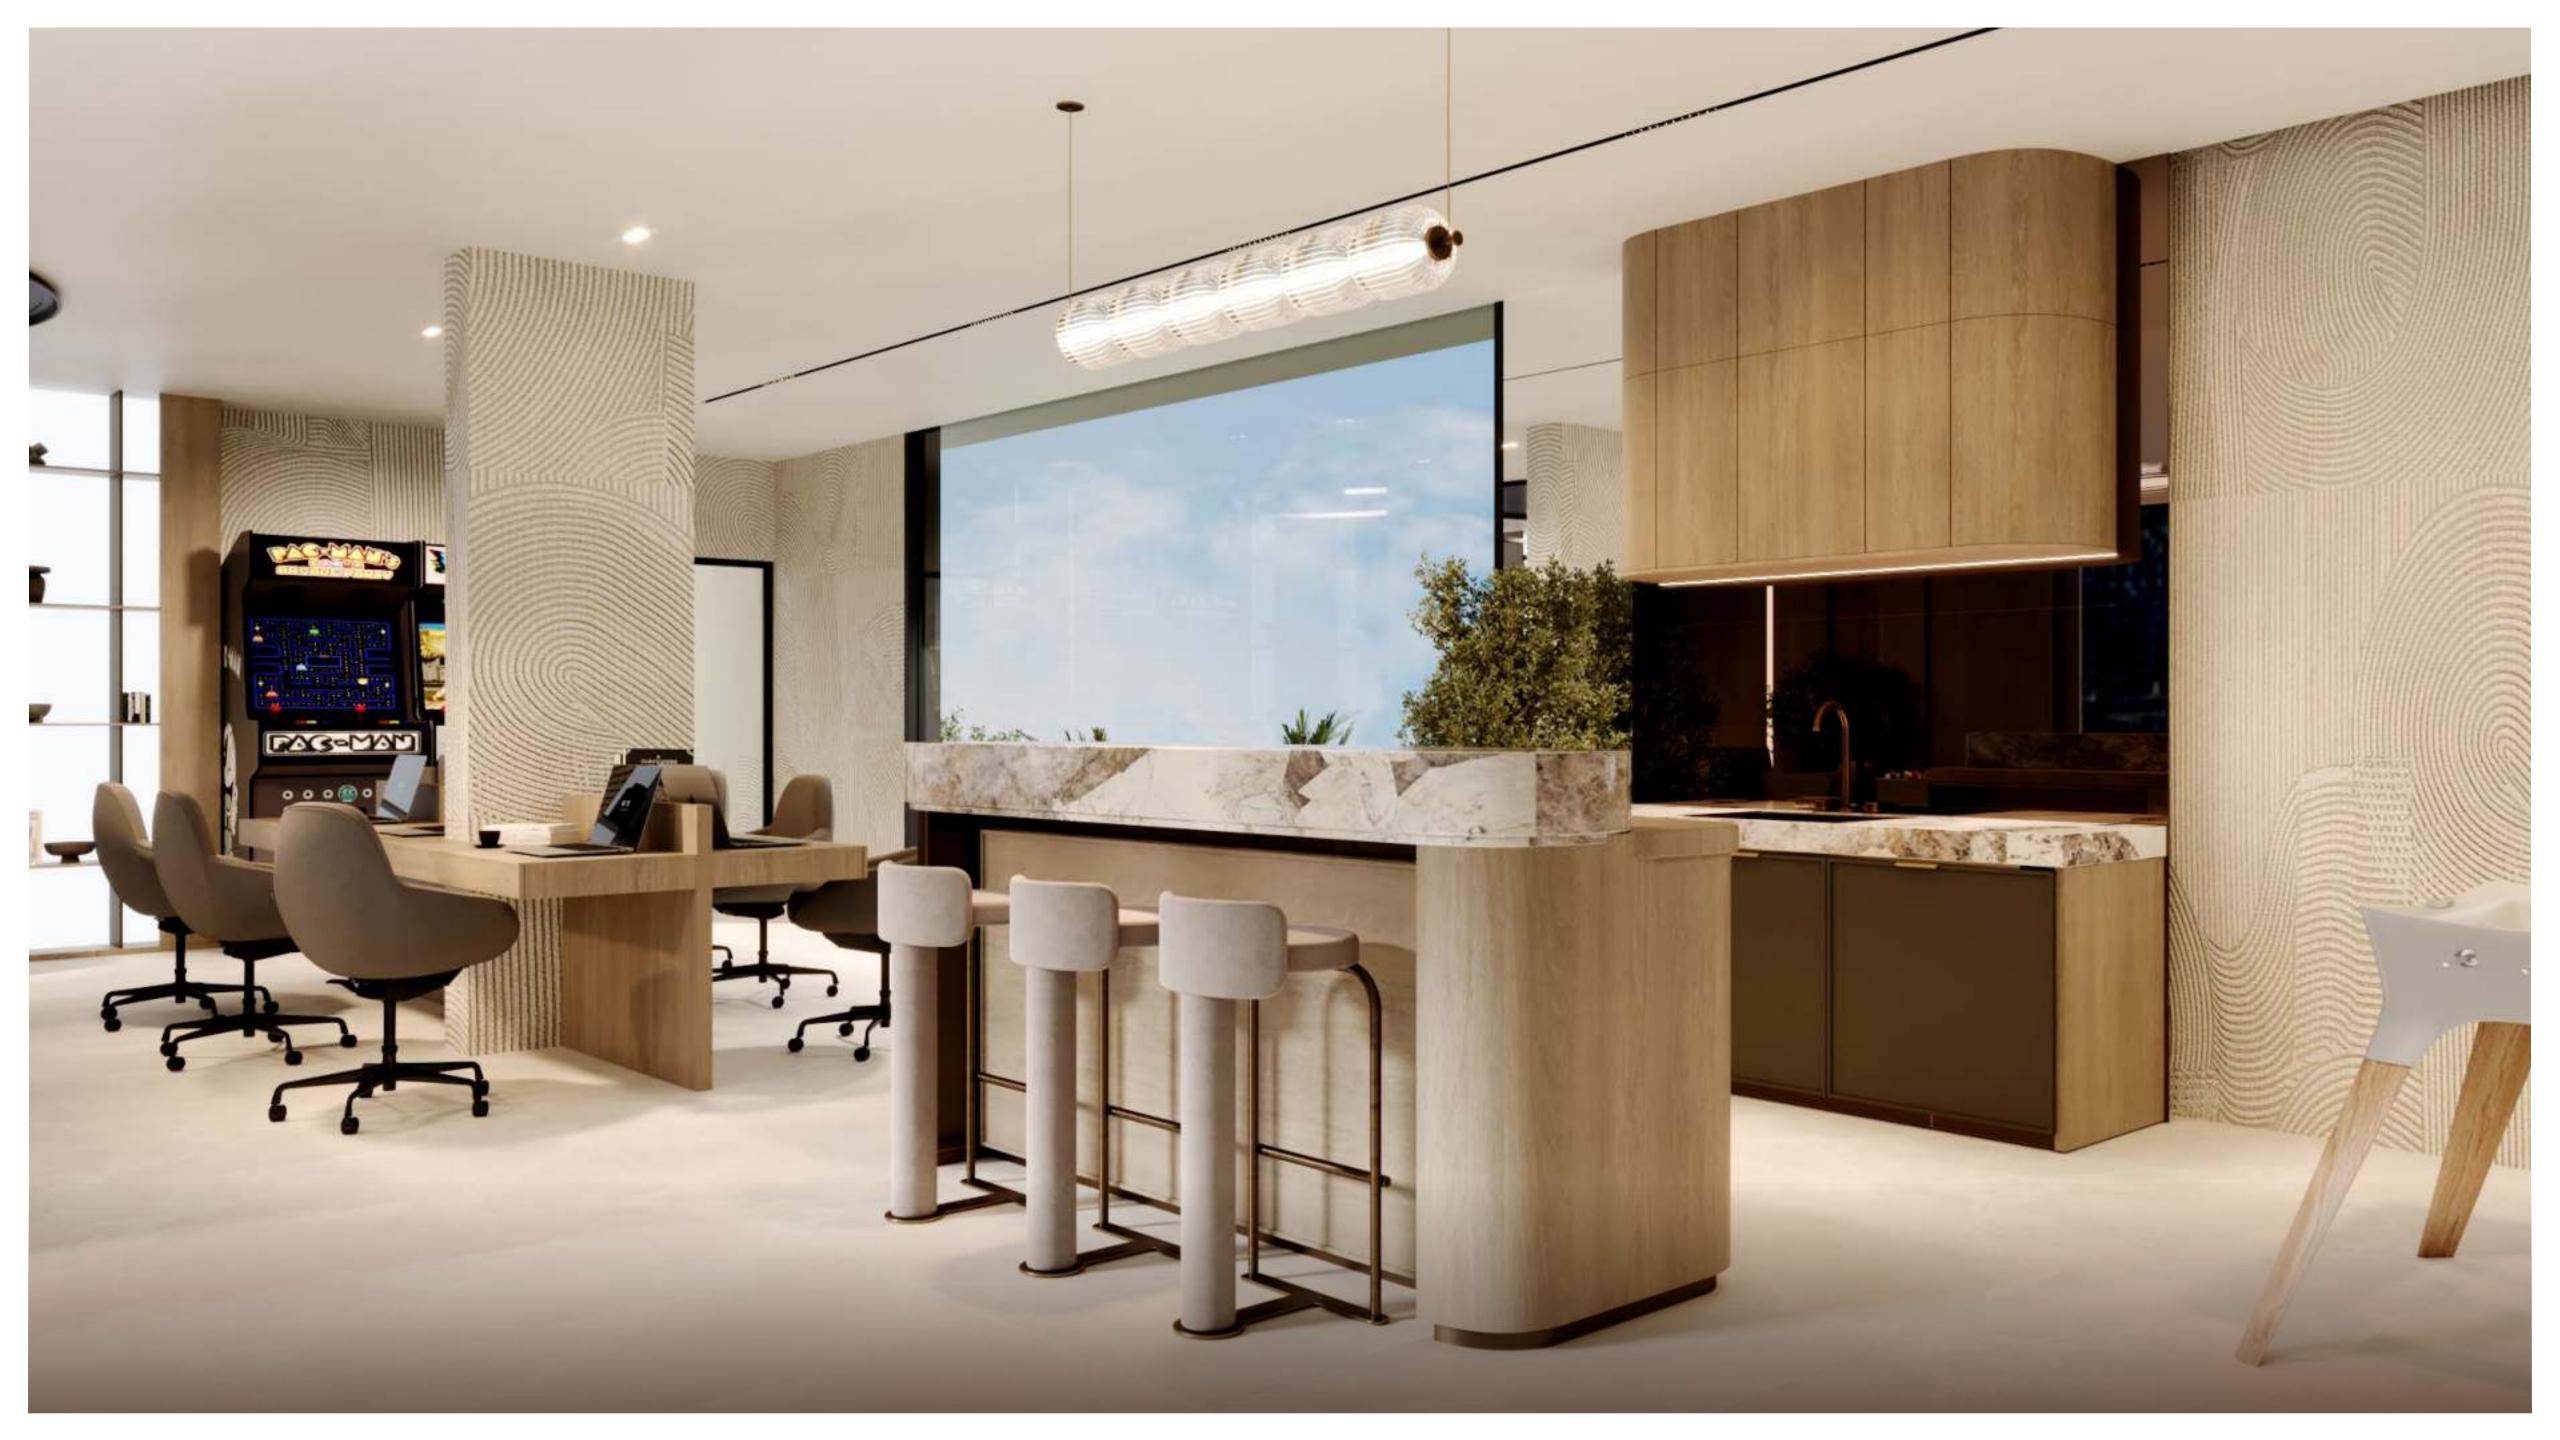

- 8. Swimming Pool Bar
- 9. Rooftop Seating
- 10. Club House
- 11. Pool Table
- 12. Foosball Table
- 13. Arcade Gaming
- 14. Indoor Cardio Zone

- 15. Library Wall
- 16. Lounge Seating
- 17. Female & Male Changing Room