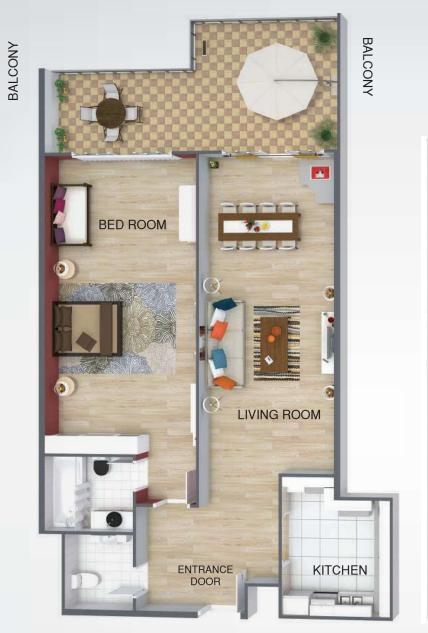

1 BEDROOM APARTMENT FLOOR PLAN - TYPE 1

UNIESTATE PRIME TOWER

1 BEDROOM ΔΡΔRTΜΕΝΤ FLOOR PLΔN - TYPE 2

BEDROOM BEDROOM 15 15 2 BEDROOM 15 15 STUDIO 15 BEDROOM 15 STUDIO 15 STUDI

Apartment Size Approximate 946 Sq.Ft

UNIESTATE PRIME TOWER

1 BEDROOM APARTMENT FLOOR PLAN - TYPE 3

## Apartment Size Approximate 795 Sq.Ft

UNIESTATE PRIME TOWER

1 BEDROOM APARTMENT FLOOR PLAN - TYPE 4

Apartment size Approximate: 1,303 Sq.Ft

BEDROOM

BED

UNIESTATE PRIME TOWER

2 BEDROOM APARTMENT FLOOR PLAN