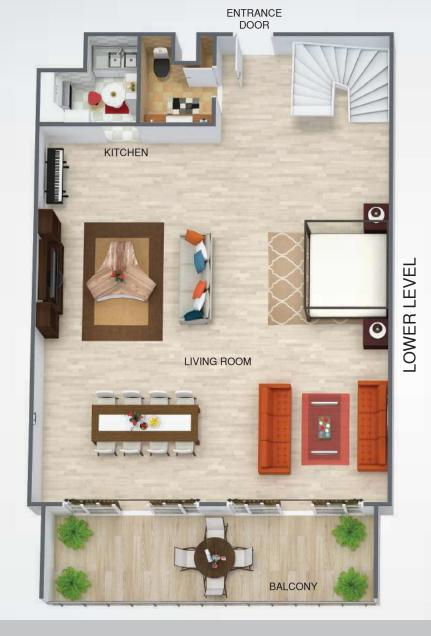

## Apartment sizes from Approximate 1,531 Sq.Ft to 2,969 Sq.Ft

UNIESTATE PRIME TOWER

1 BEDROOM DUPLEΧ ΔΡΔRTMENT FLOOR PLΔN

Apartment sizes from Approximate 2,650 Sq.Ft to 3,033 Sq.Ft

LOWER LEVEL

UNIESTATE PRIME TOWER

2 BEDROOM DUPLEX

APARTMENT FLOOR PLAN

- +971 4 248 3400
- +971 55 162 3236
- info@tanamiproperties.ae

www.tanamiproperties.com/Projects/Uniestate-Prime-Tower