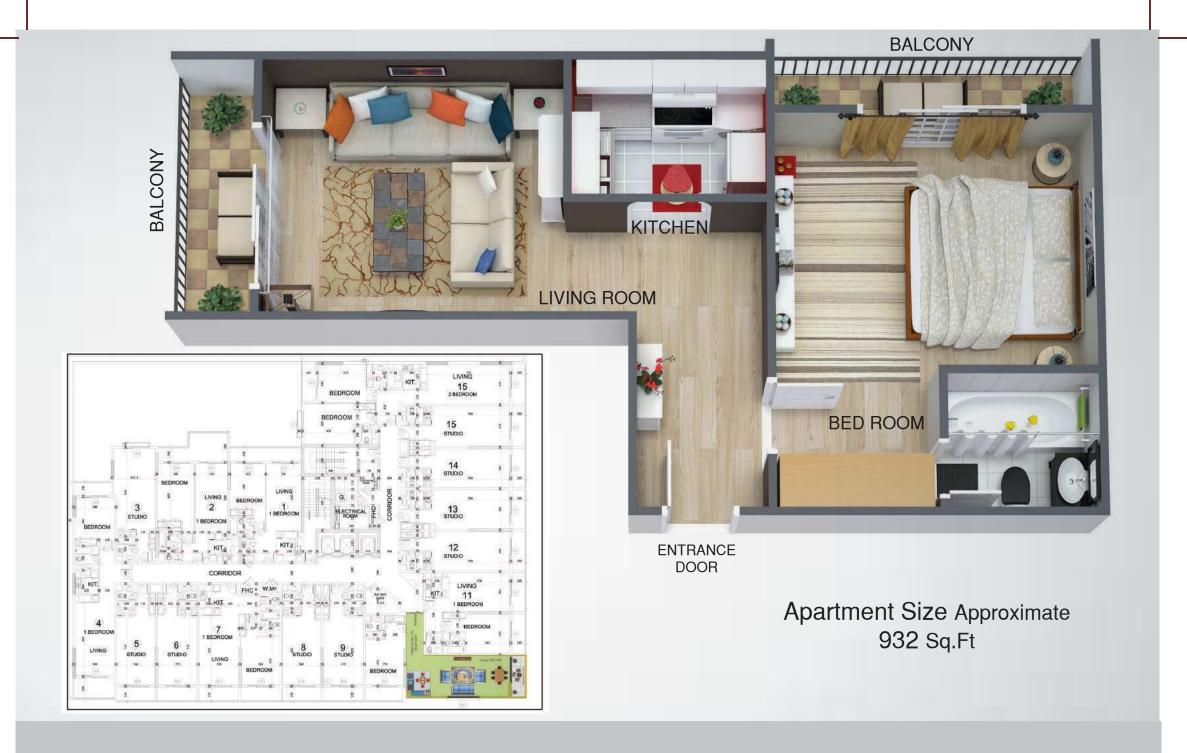

UNIESTATE PRIME TOWER

1 BEDROOM APARTMENT FLOOR PLAN - TYPE 3

## Apartment Size Approximate 795 Sq.Ft

UNIESTATE PRIME TOWER

1 BEDROOM APARTMENT FLOOR PLAN - TYPE 4

Apartment size Approximate: 1,303 Sq.Ft

BEDROOM

BED

UNIESTATE PRIME TOWER

2 BEDROOM APARTMENT FLOOR PLAN