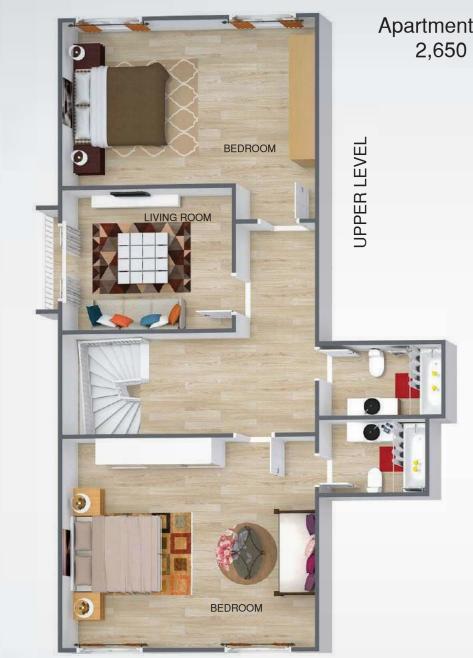

## Apartment sizes from Approximate 1,531 Sq.Ft to 2,969 Sq.Ft

UNIESTATE PRIME TOWER

1 BEDROOM DUPLEΧ ΔΡΔRTMENT FLOOR PLΔN

Apartment sizes from Approximate 2,650 Sq.Ft to 3,033 Sq.Ft

LOWER LEVEL

UNIESTATE PRIME TOWER