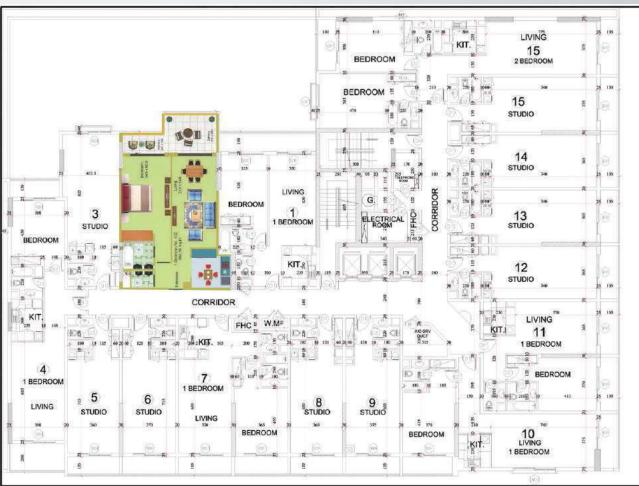

UNIESTATE PRIME TOWER

TYPICAL FLOOR PLAN

Studio Apartments Approximate from 465 Sq.Ft to 512 Sq.Ft

UNIESTATE PRIME TOWER

STUDIO APARTMENTS FLOOR PLAN

Apartment Size Approximate 892 Sq.Ft

UNIESTATE PRIME TOWER