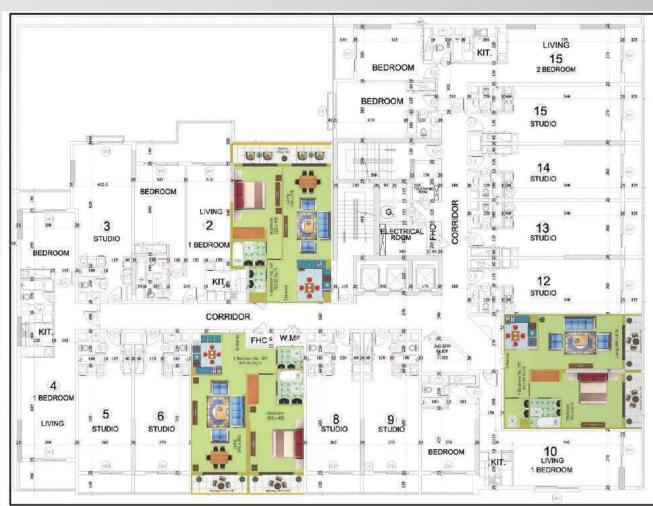

UNIESTATE PRIME TOWER

TYPICAL FLOOR PLAN

Studio Apartments Approximate from 465 Sq.Ft to 512 Sq.Ft

UNIESTATE PRIME TOWER

STUDIO APARTMENTS FLOOR PLAN

Apartment Size Approximate 892 Sq.Ft

UNIESTATE PRIME TOWER