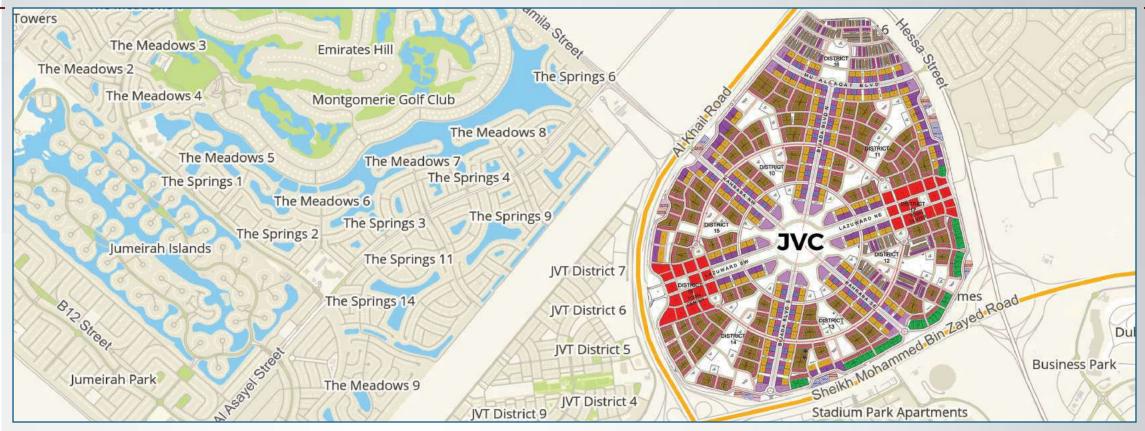

WWW.UNIESTATE.COM

Jumeirah Village hosts world class amenities for its residents including two international schools, town and country clubs, community centre, jogging and cycling trails, community sports and leisure facilities such as football and cricket pitch, tennis courts, croquet lawn and swimming pools, medical facilities and

veterinary clinics and round the clock security.

The Circle Shopping Mall, which is taking shape right in the vicinity, will provide the residents of Jumeirah Village, a mix of unsurpassed retail and leisure experience