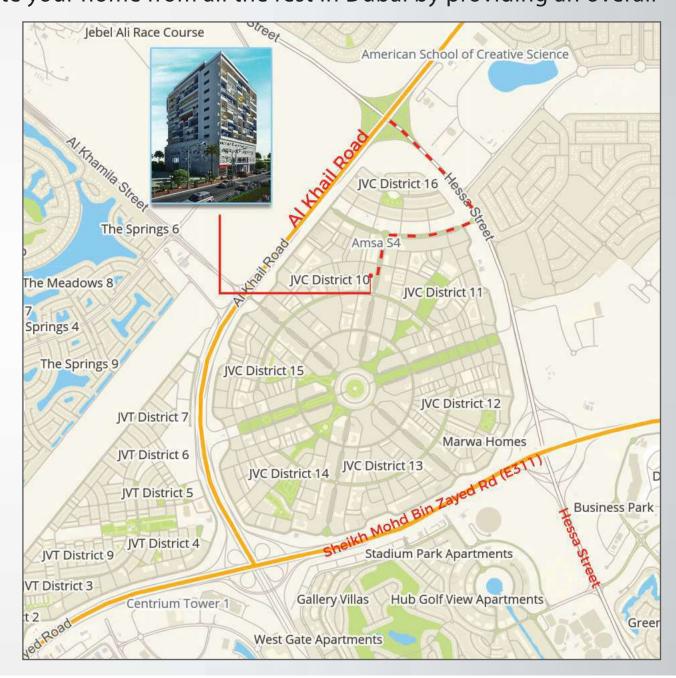

## LOCATION:

- Very easy access and exit to Hessa street.
- Close to Sheikh Muhammad Bin Zayed Road.
- Right opposite Barsha South 2.
- Surrounded by Schools, Hospitals, Malls, retail areas and parks.
- 15 minutes to Dubai Mall.
- 25 minutes to Dubai Airport T1.