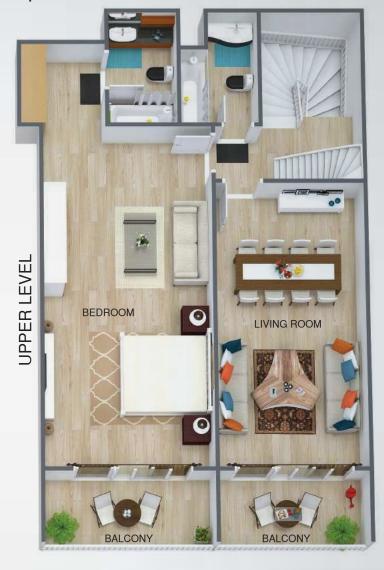

## Apartment sizes from Approximate 1,531 Sq.Ft to 2,969 Sq.Ft

UNIESTATE PRIME TOWER

1 BEDROOM DUPLEΧ ΔΡΔRTMENT FLOOR PLΔN

Apartment sizes from Approximate 2,650 Sq.Ft to 3,033 Sq.Ft

LOWER LEVEL

UNIESTATE PRIME TOWER