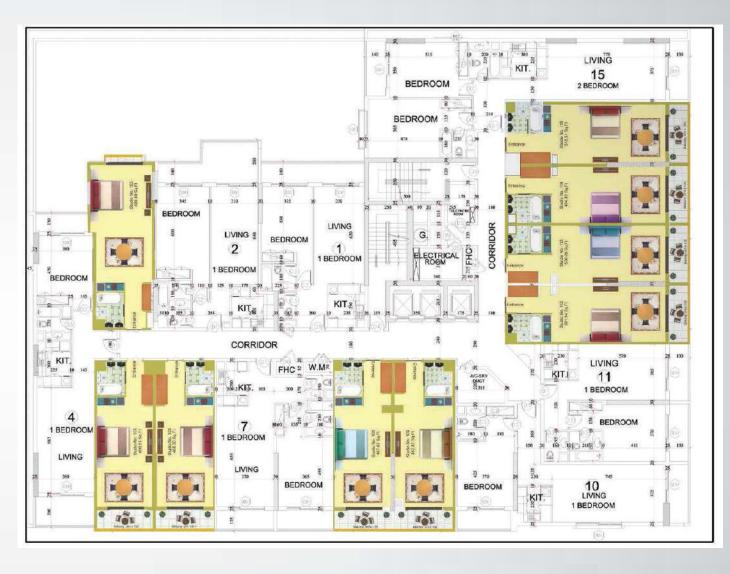

UNIESTATE PRIME TOWER

TYPICAL FLOOR PLAN

Studio Apartments Approximate from 465 Sq.Ft to 512 Sq.Ft

UNIESTATE PRIME TOWER

STUDIO APARTMENTS FLOOR PLAN

Apartment Size Approximate 892 Sq.Ft

UNIESTATE PRIME TOWER

1 BEDROOM APARTMENT FLOOR PLAN - TYPE 1

UNIESTATE PRIME TOWER

1 BEDROOM ΔΡΔRTΜΕΝΤ FLOOR PLΔN - TYPE 2

BEDROOM BEDROOM 15 15 2 BEDROOM 15 15 STUDIO 15 BEDROOM 15 STUDIO 15 STUDI

Apartment Size Approximate 946 Sq.Ft