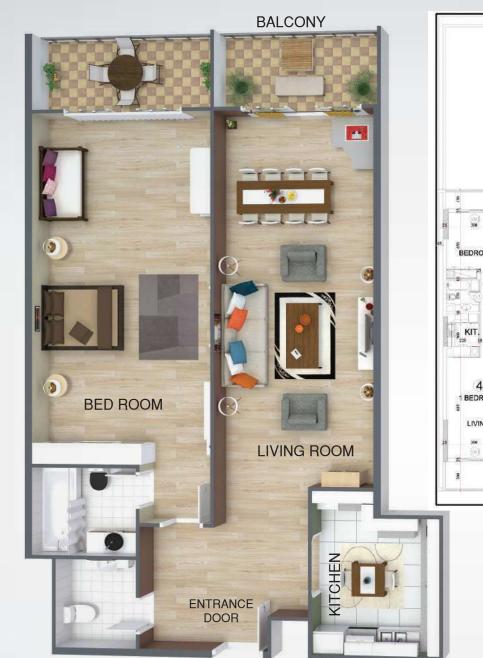

1 BEDROOM APARTMENT FLOOR PLAN - TYPE 1

UNIESTATE PRIME TOWER

1 BEDROOM ΔΡΔRTΜΕΝΤ FLOOR PLΔN - TYPE 2

BEDROOM BEDROOM 15 15 2 BEDROOM 15 15 STUDIO 15 BEDROOM 15 STUDIO 15 STUDI

Apartment Size Approximate 946 Sq.Ft