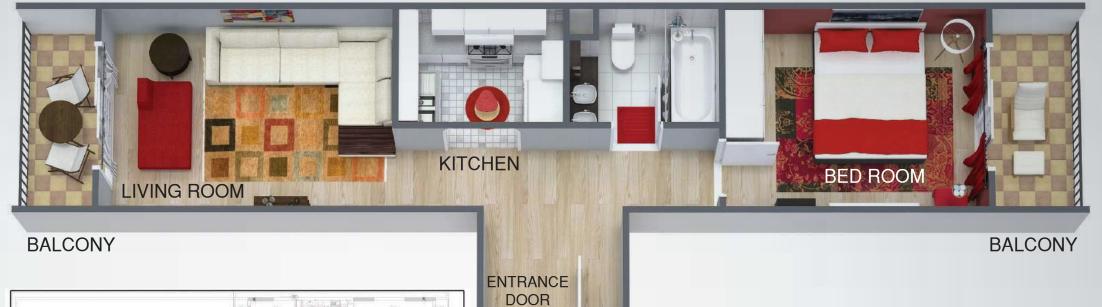

UNIESTATE PRIME TOWER

TYPICAL FLOOR PLAN

Studio Apartments Approximate from 465 Sq.Ft to 512 Sq.Ft

UNIESTATE PRIME TOWER

STUDIO APARTMENTS FLOOR PLAN

Apartment Size Approximate 892 Sq.Ft

UNIESTATE PRIME TOWER