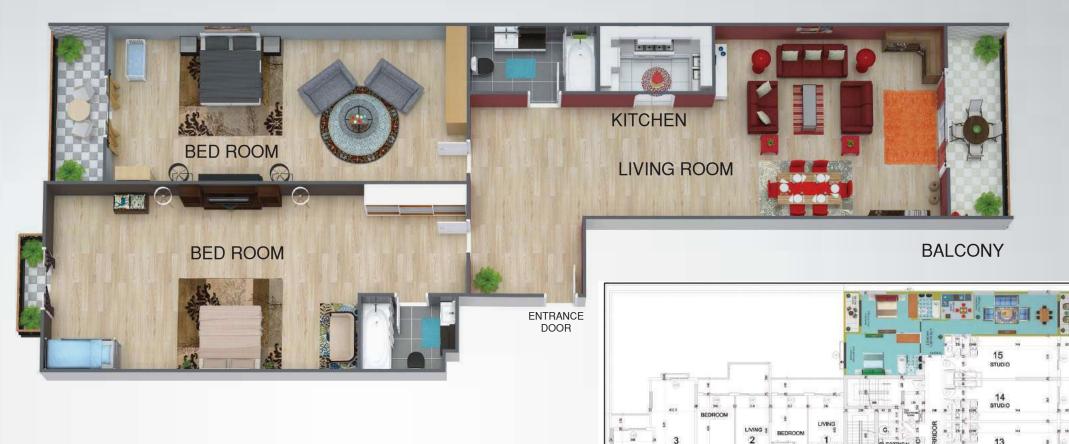

## Apartment Size Approximate 795 Sq.Ft

UNIESTATE PRIME TOWER

1 BEDROOM APARTMENT FLOOR PLAN - TYPE 4

Apartment size Approximate: 1,303 Sq.Ft

BEDROOM

BED

UNIESTATE PRIME TOWER

2 BEDROOM APARTMENT FLOOR PLAN

## Apartment sizes from Approximate 1,531 Sq.Ft to 2,969 Sq.Ft

UNIESTATE PRIME TOWER

1 BEDROOM DUPLEΧ ΔΡΔRTMENT FLOOR PLΔN

Apartment sizes from Approximate 2,650 Sq.Ft to 3,033 Sq.Ft

LOWER LEVEL

UNIESTATE PRIME TOWER