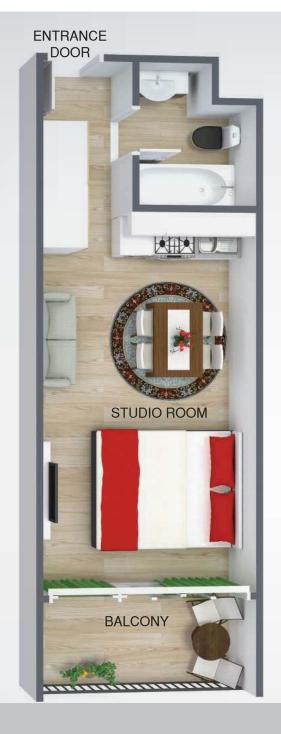

UNIESTATE PRIME TOWER

TYPICAL FLOOR PLAN

Studio Apartments Approximate from 465 Sq.Ft to 512 Sq.Ft

UNIESTATE PRIME TOWER

STUDIO APARTMENTS FLOOR PLAN

Apartment Size Approximate 892 Sq.Ft

UNIESTATE PRIME TOWER