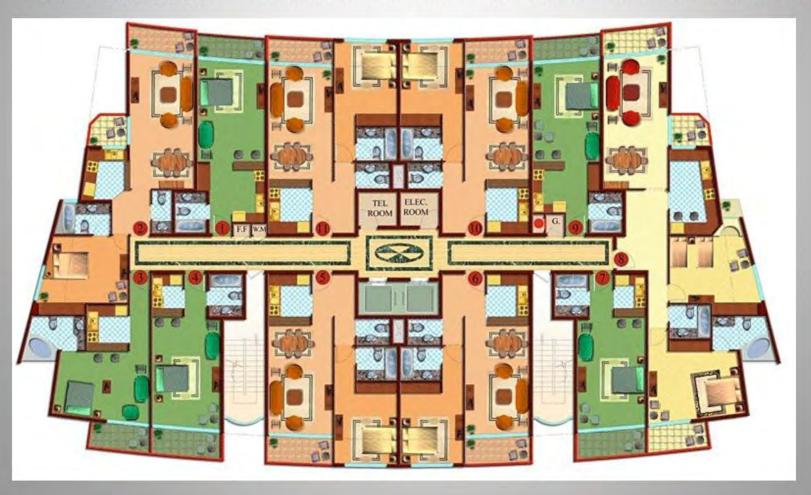

UST Master Plan On each floors there are 11 apartments - studio, 1 Bedroom, 2 Bedroom