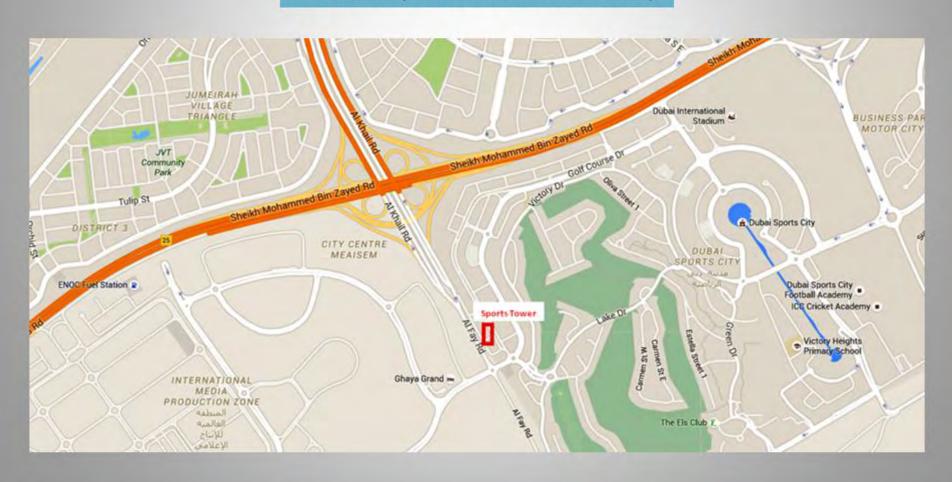

#### **UniEstate Sports Tower Location Map**

**Expected Completion: May 2017** 

This unique tower will be built with proven quality using products by certified manufacturers. This remarkable premium domicile has been made for a special way of life combining architectural curiosity, luxury, sports and spa. There are **154** apartments of different sizes, all supplied with high-quality, luxury features.