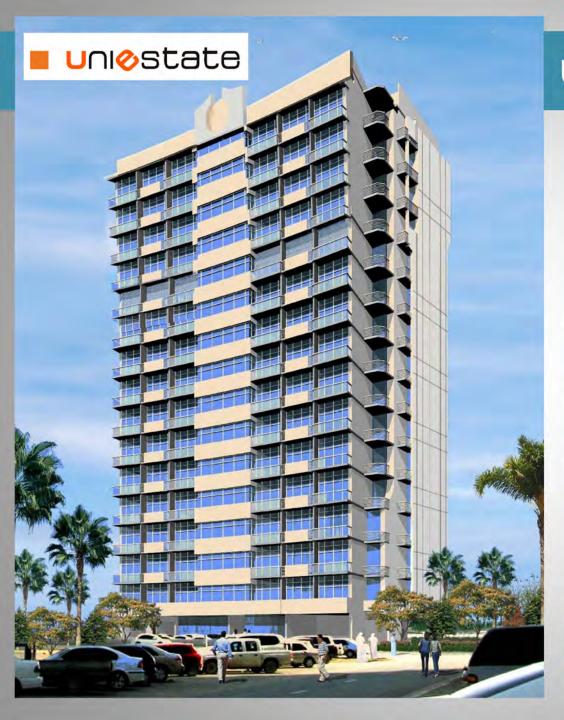

#### Living in a comfort lifestyle

**Property: UniEstate Sports Tower** 

Property type: Apartment Location: Dubai Sports City Number of apartment: 154

Number of floors: 14 View: Golf & Garden

Area from: 500 -1500 Sq Ft

#### **UniEstate Sports Tower Location Map**

**Expected Completion: May 2017** 

This unique tower will be built with proven quality using products by certified manufacturers. This remarkable premium domicile has been made for a special way of life combining architectural curiosity, luxury, sports and spa. There are **154** apartments of different sizes, all supplied with high-quality, luxury features.

There are 154 apartments of different sizes from 500 ft2 to 1500 ft2, all supplied with high-quality, luxury features. The floor plans of all the apartments are very well thought of and reflective of exquisite architecture. The building have been designed to ensure maximum breath taking view from all the apartments. The two bed room flats provide the residents with the extreme luxury of golf course and skyline view from three places in their apartment. On the top level, there is sports and spa area including sauna, pools and gym hall.