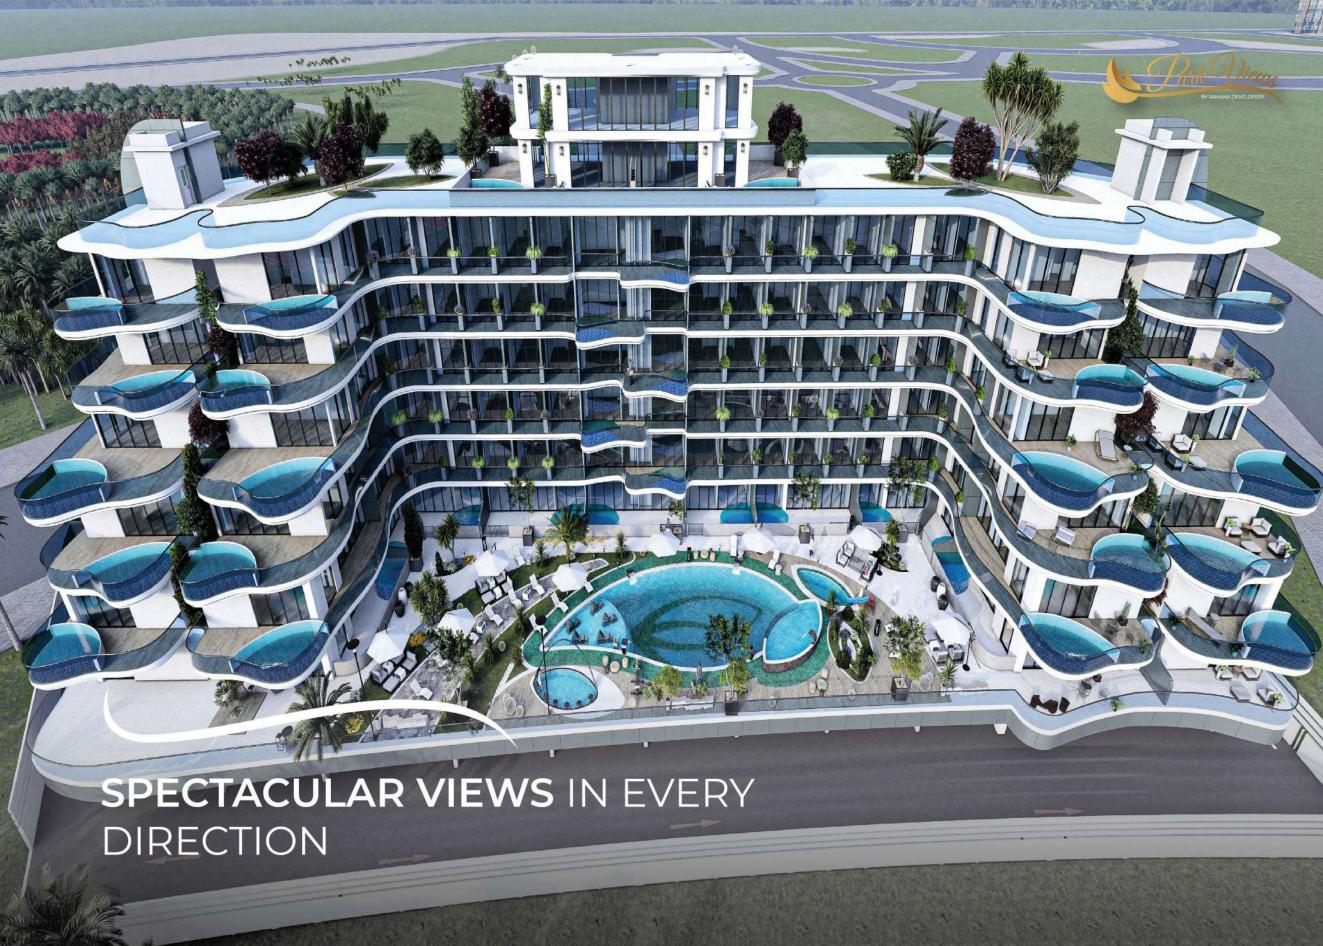

# **OUR PROJECTS**

MAR, 2021

**20% CONSTRUCTION** 

COMPLETED & ONGOING

HANDOVER DEC, 2022

SAMANA PARK VIEWS are unique apartments designed to make you meet your needs in the heart of Dubai. In the city of hustle bustle, Park Views is skilifully crafted architectural masterpiece that encapsulates sustainability, celebrates nature and bridges the gap between nature and it's residents. An amalgamation seldom witnessed and experienced.

## **WORLD CLASS AMENITIES**

LOCATED IN THE HEART OF DUBAI - ARJAN

CENTRALLY LOCATED & WITH FEW MINS DRIVE TO MALLS, SCHOOLS, HOSPITALS, DOWNTOWN, BUSINESS HUB

EXQUISITE PRIVATE POOLS, EXCLUSIVELY DESIGNED WITH ATTENTION TO INTRICATE DETAILS AND FEATURES OF THE CONTEXT.

STATE OF THE ART LUXURIOUS GYM, STEAM & SAUNA

KIDS PLAY AREA

YOGA ZONE

PARK VIEWS LUXURY HOMES EXTENDS INTO THE BREATHTAKING VIEWS OF ARJAN WITH PRIVATE POOLS, OVERLOOKING THE PICTURESQUE SURROUNDINGS, ACCESSORIZED BY TRANQUIL ENVIRONS