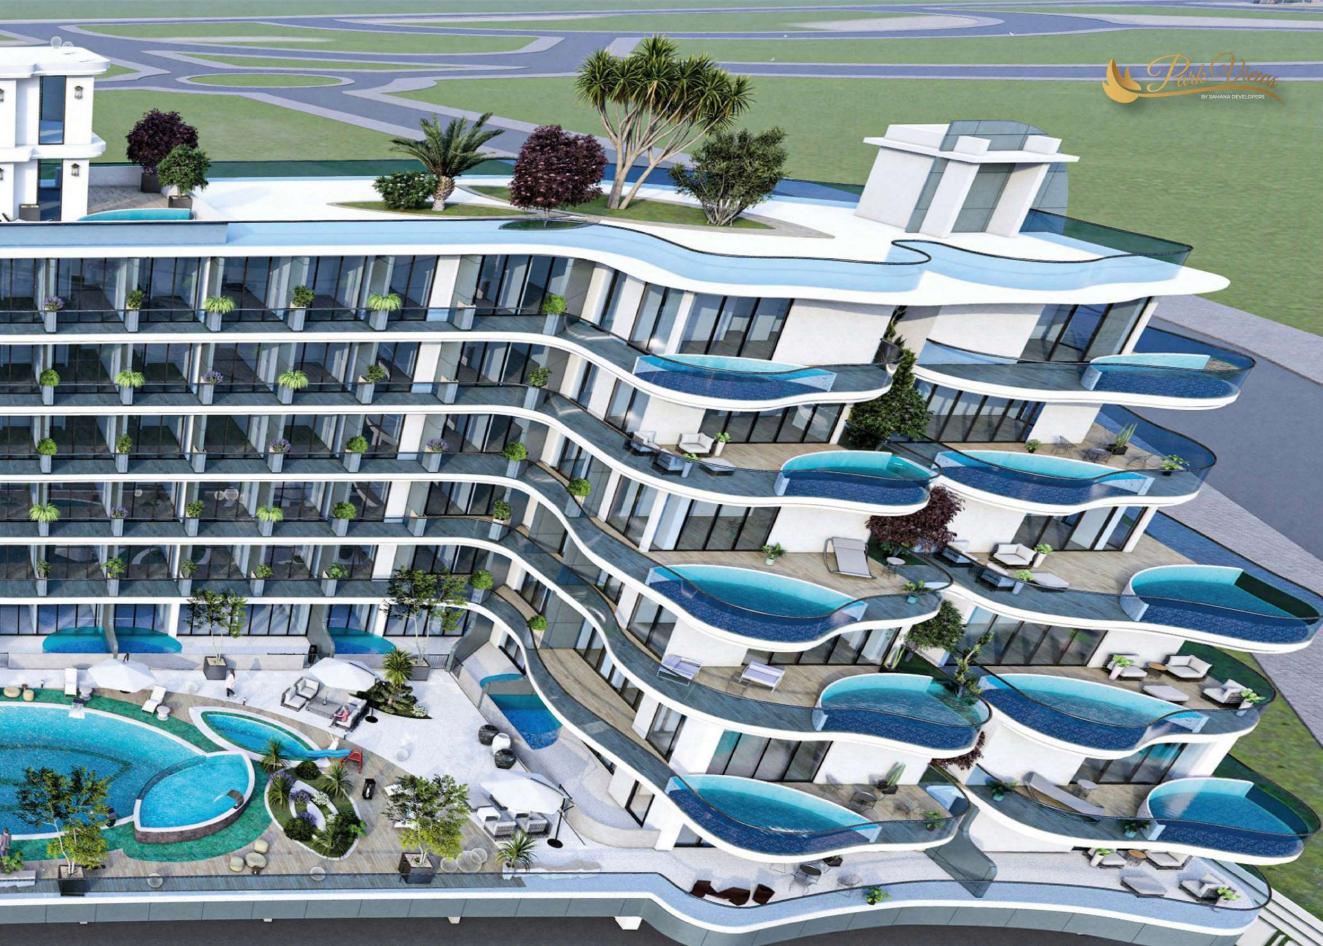

## **WORLD CLASS AMENITIES**

LOCATED IN THE HEART OF DUBAI - ARJAN

CENTRALLY LOCATED & WITH FEW MINS DRIVE TO MALLS, SCHOOLS, HOSPITALS, DOWNTOWN, BUSINESS HUB

EXQUISITE PRIVATE POOLS, EXCLUSIVELY DESIGNED WITH ATTENTION TO INTRICATE DETAILS AND FEATURES OF THE CONTEXT.

STATE OF THE ART LUXURIOUS GYM, STEAM & SAUNA

KIDS PLAY AREA

YOGA ZONE

PARK VIEWS LUXURY HOMES EXTENDS INTO THE BREATHTAKING VIEWS OF ARJAN WITH PRIVATE POOLS, OVERLOOKING THE PICTURESQUE SURROUNDINGS, ACCESSORIZED BY TRANQUIL ENVIRONS