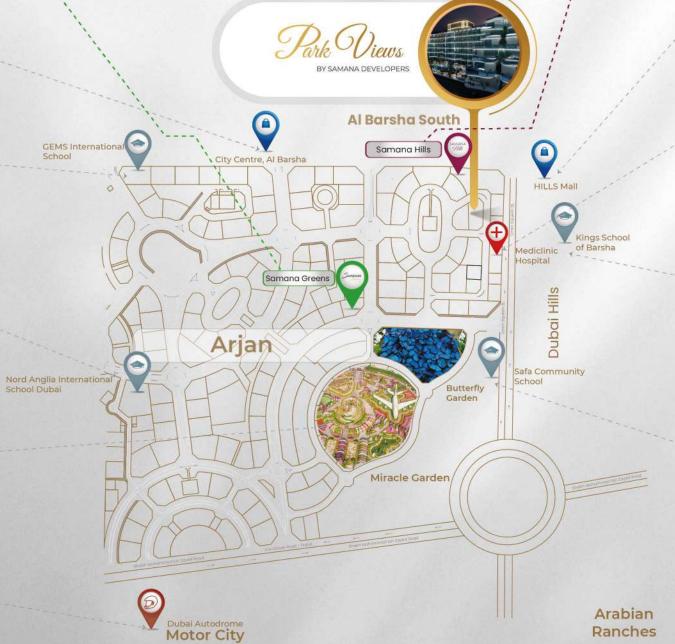

#### **OUR STRATEGIC LOCATION IS EVERYTHING**

IMG World Adventures, 20 minutes

Dubai Mall, 20 minutes

Burj al Khalifa, 20 minutes

Dubai Parks and Resorts, 20 minutes.

Dubai Autodrome, 10 minutes

Dubai Marina, 15 minutes

### **OUR STRATEGIC LOCATION IS EVERYTHING**

Mall of Emirates

Dubai Sports City, Al Barsha

Motor City / Autodrome

Miracle / Butterfly Gardens

Jumeirah Village Cirlcle , Arabian Ranches

Tilal Al Ghaf Dubai

### 5-10 Minutes

Burj Al Arab , Jumeirah Lake Towers Global Village , Palm Jumeirah Dubai Marina Media City

### 15-20 Minutes

Business Bay
Downtown Dubai / Burj Khalifa
Dubai Intl Airport , Al Maktoum Intl Airport
Expo 2020

IMG World

Dubai Parks & resorts

Global Village

International Airport

Dubai Butterfly Garden

Dubai Auto Drome

Burj Khalifa , Jumeirah Lakes Towers