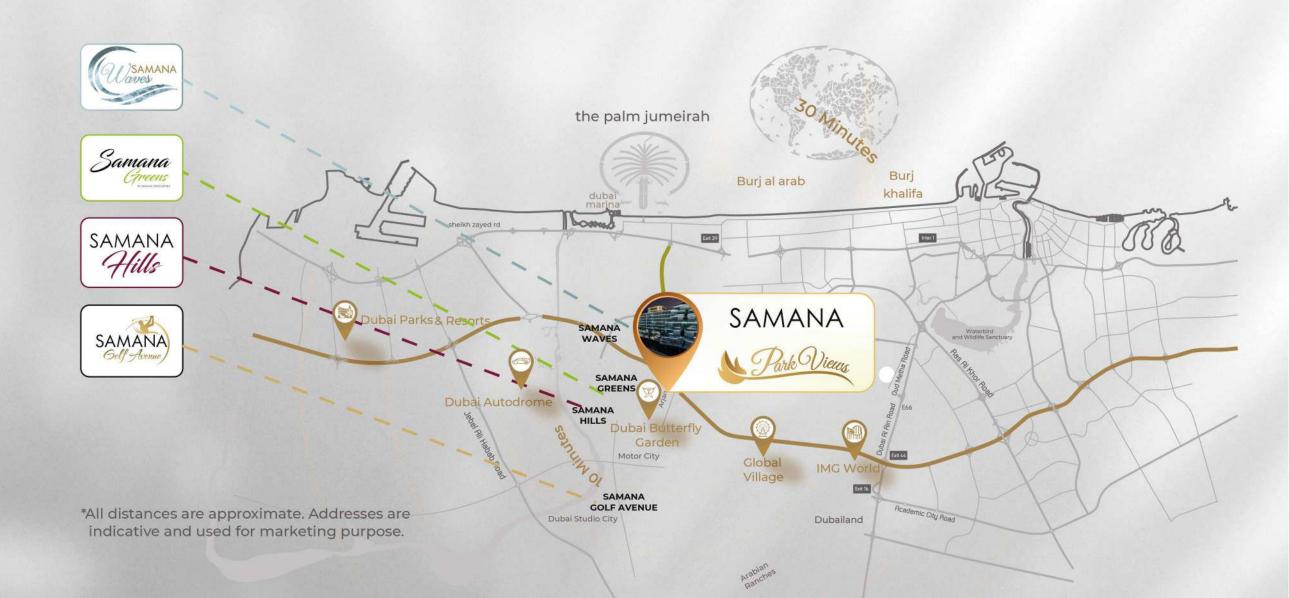

#### **OUR STRATEGIC LOCATION IS EVERYTHING**

IMG World Adventures, 20 minutes

Dubai Mall, 20 minutes

Burj al Khalifa, 20 minutes

Dubai Parks and Resorts, 20 minutes.

Dubai Autodrome, 10 minutes

Dubai Marina, 15 minutes

Burj al Arab, 20 minutes

Global Village, 10 minutes

SAMANA

### **OUR STRATEGIC LOCATION IS EVERYTHING**

Mall of Emirates

Dubai Sports City, Al Barsha

Motor City / Autodrome

Miracle / Butterfly Gardens

Jumeirah Village Cirlcle , Arabian Ranches

Tilal Al Ghaf Dubai

### 5-10 Minutes

Burj Al Arab , Jumeirah Lake Towers Global Village , Palm Jumeirah Dubai Marina Media City

### 15-20 Minutes

Business Bay
Downtown Dubai / Burj Khalifa
Dubai Intl Airport , Al Maktoum Intl Airport
Expo 2020

IMG World

Dubai Parks & resorts

Global Village

International Airport

Dubai Butterfly Garden

Dubai Auto Drome

Burj Khalifa , Jumeirah Lakes Towers