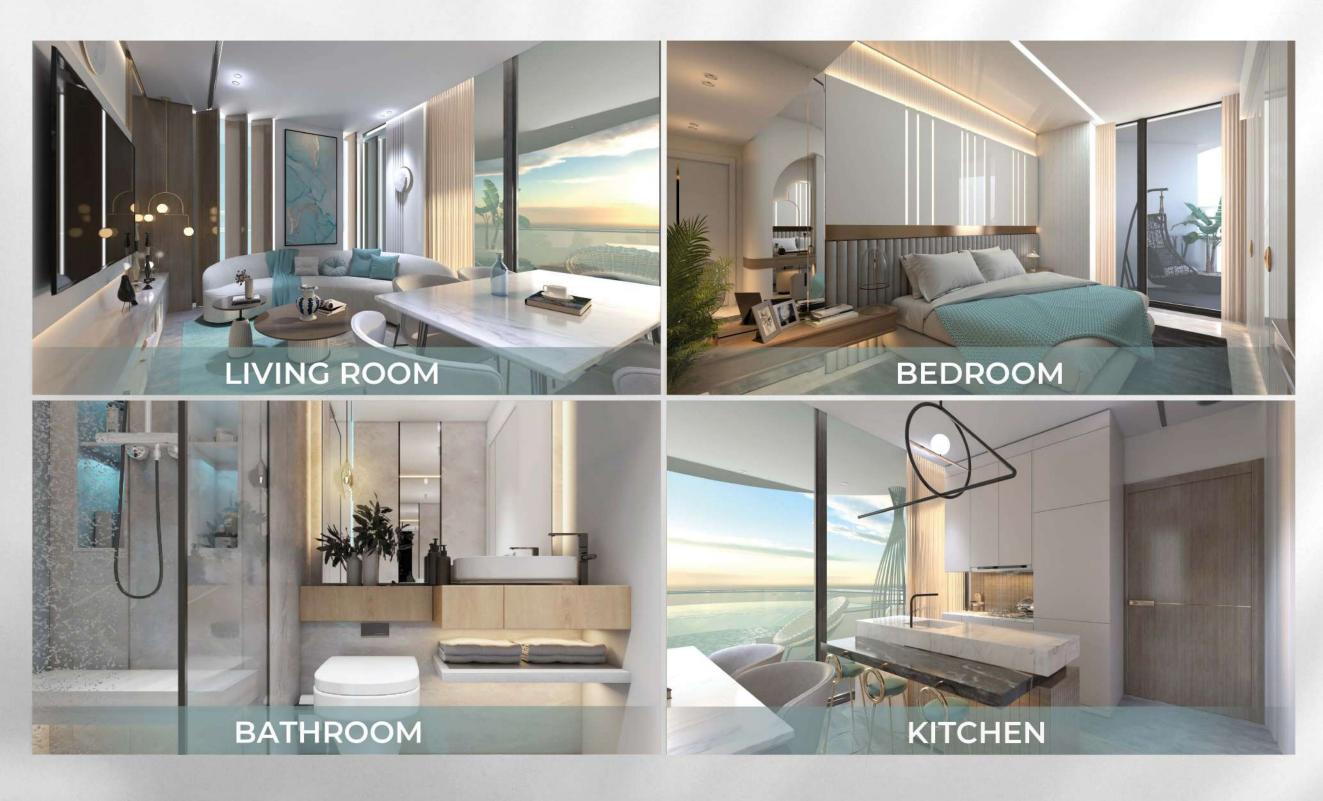

# 1 BED ROOM TYPE 01

NET AREA - 1118 FT<sup>2</sup>

TYPICAL 2 BED ROOM APARTMENT