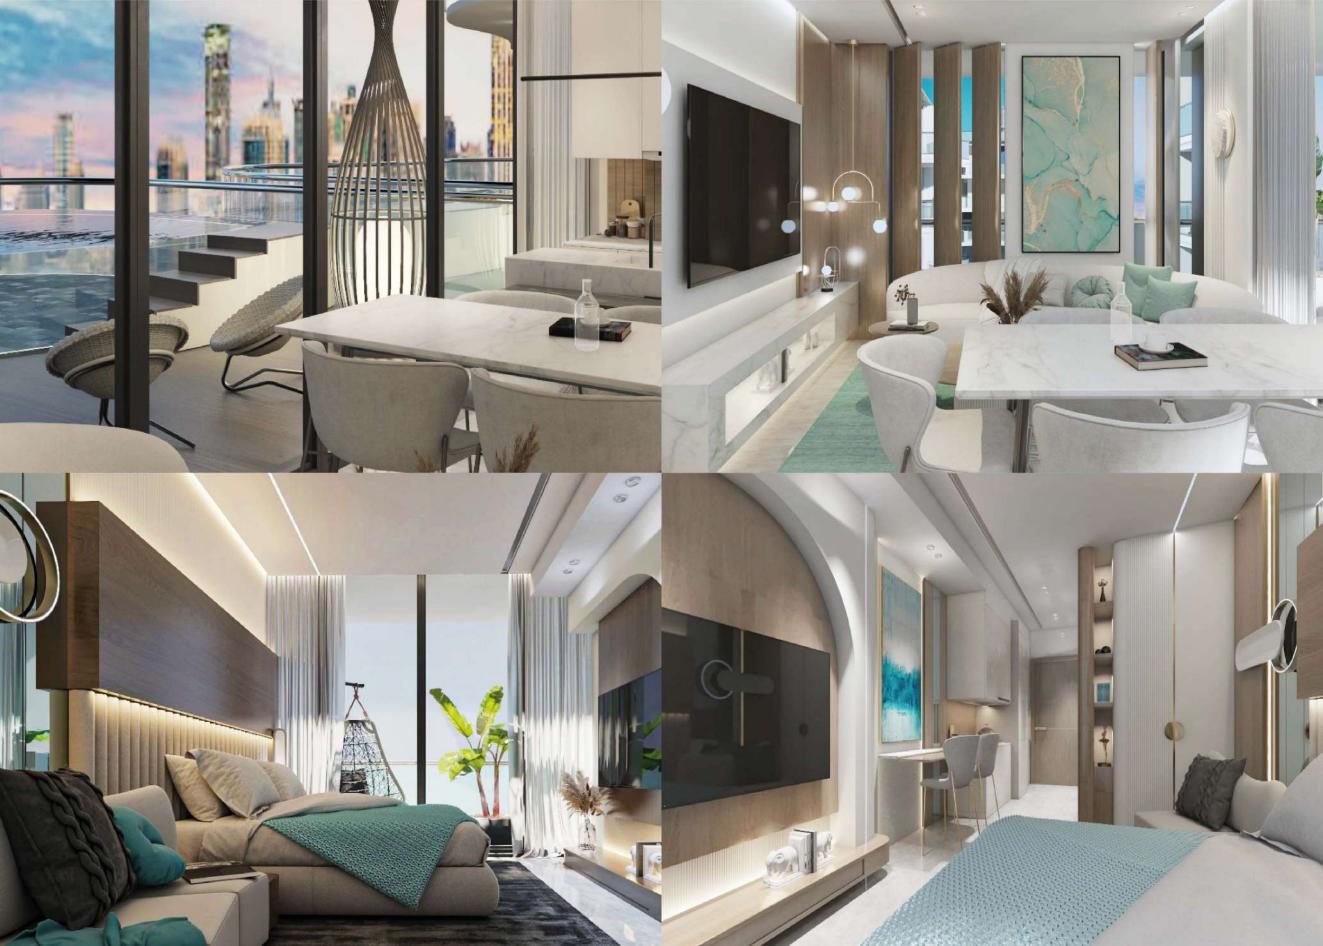

## **WORLD CLASS AMENITIES**

LOCATED IN THE HEART OF DUBAI - ARJAN

CENTRALLY LOCATED & WITH FEW MINS DRIVE TO MALLS, SCHOOLS, HOSPITALS, DOWNTOWN, BUSINESS HUB

EXQUISITE PRIVATE POOLS, EXCLUSIVELY DESIGNED WITH ATTENTION TO INTRICATE DETAILS AND FEATURES OF THE CONTEXT.

STATE OF THE ART LUXURIOUS GYM, STEAM & SAUNA

KIDS PLAY AREA

YOGA ZONE

PARK VIEWS LUXURY HOMES EXTENDS INTO THE BREATHTAKING VIEWS OF ARJAN WITH PRIVATE POOLS, OVERLOOKING THE PICTURESQUE SURROUNDINGS, ACCESSORIZED BY TRANQUIL ENVIRONS

TYPICAL STUDIO APARTMENT

NET AREA - 361 FT<sup>2</sup>

# **STUDIO**

NET AREA - 819 FT<sup>2</sup>

TYPICAL 1 BED ROOM APARTMENT

# 1 BED ROOM TYPE 01

NET AREA - 1118 FT<sup>2</sup>

TYPICAL 2 BED ROOM APARTMENT

## 2 BED ROOM TYPE 01