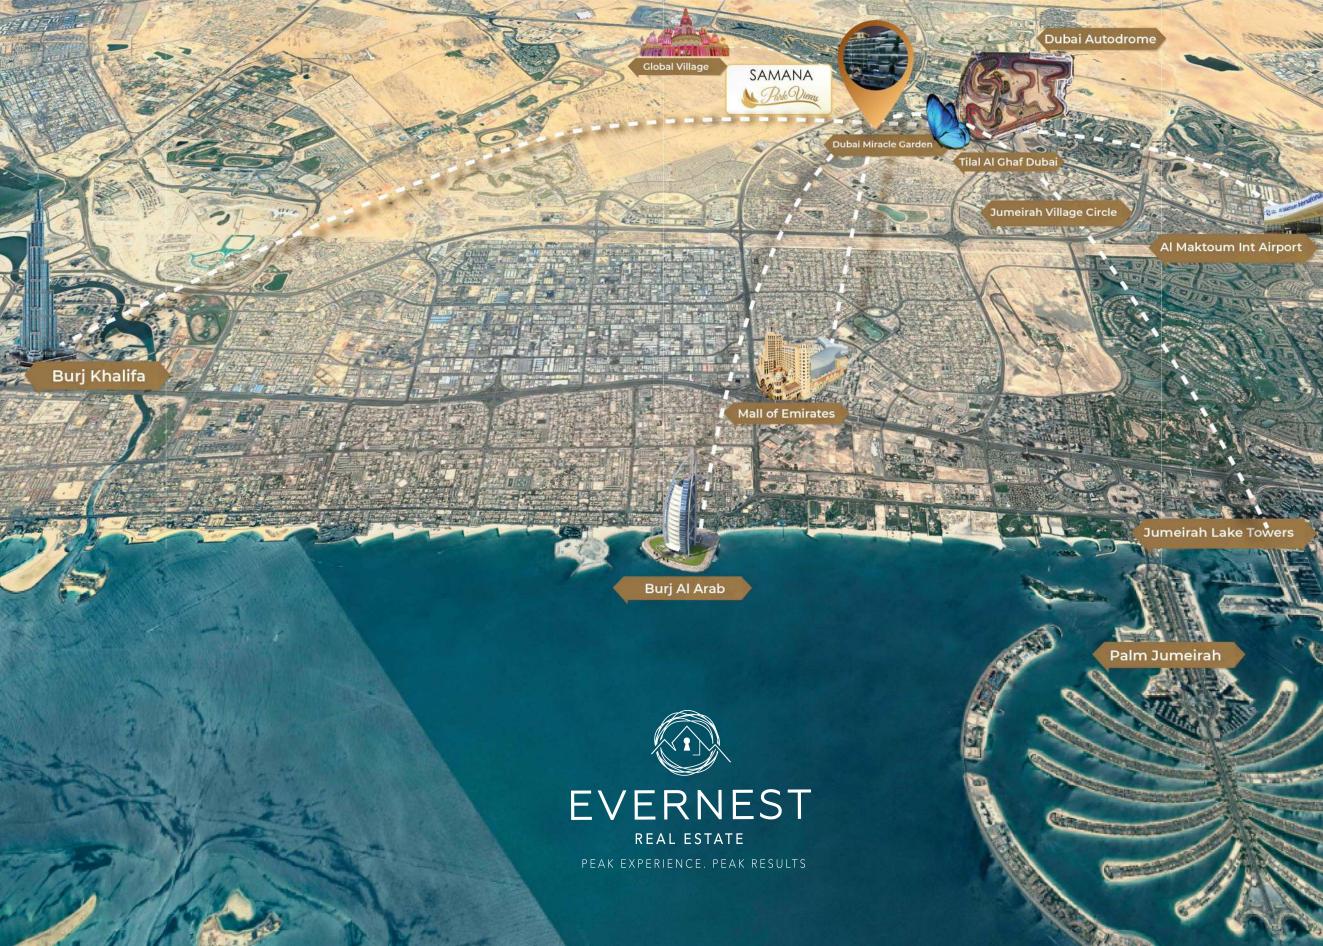

#### **OUR STRATEGIC LOCATION IS EVERYTHING**

IMG World Adventures, 20 minutes

Dubai Mall, 20 minutes

Burj al Khalifa, 20 minutes

Dubai Parks and Resorts, 20 minutes.

Dubai Autodrome, 10 minutes

Dubai Marina, 15 minutes

Burj al Arab, 20 minutes

Global Village, 10 minutes

SAMANA

### **OUR STRATEGIC LOCATION IS EVERYTHING**

Mall of Emirates

Dubai Sports City, Al Barsha

Motor City / Autodrome

Miracle / Butterfly Gardens

Jumeirah Village Cirlcle , Arabian Ranches

Tilal Al Ghaf Dubai

### 5-10 Minutes

Burj Al Arab , Jumeirah Lake Towers Global Village , Palm Jumeirah Dubai Marina Media City

### 15-20 Minutes

Business Bay
Downtown Dubai / Burj Khalifa
Dubai Intl Airport , Al Maktoum Intl Airport
Expo 2020

IMG World

Dubai Parks & resorts

Global Village

International Airport

Dubai Butterfly Garden

Dubai Auto Drome

Burj Khalifa , Jumeirah Lakes Towers