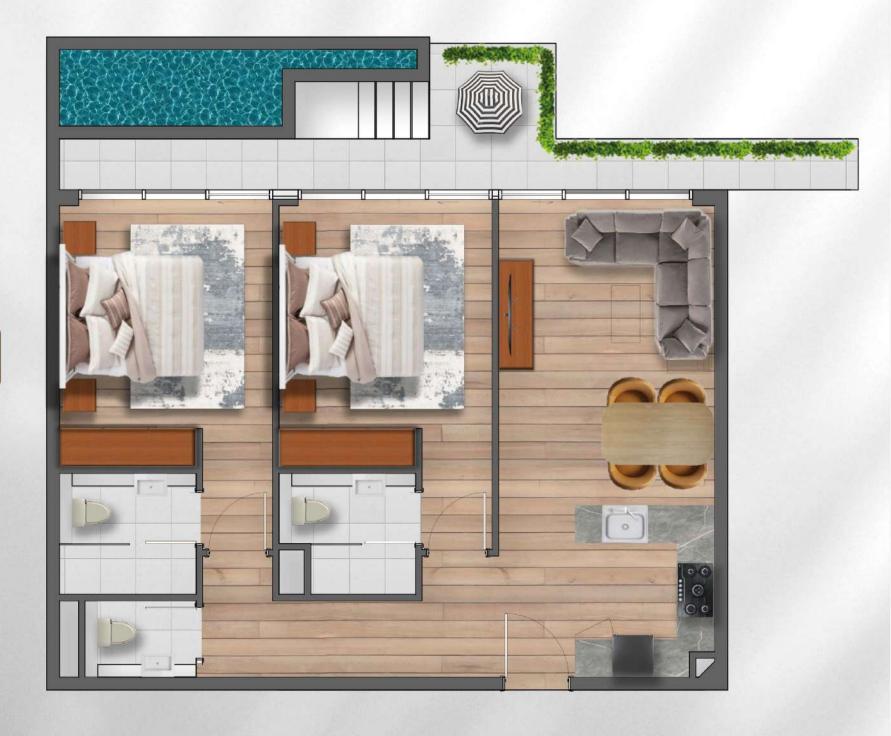

YLE







## **WORLD CLASS AMENITIES**

LOCATED IN THE HEART OF DUBAI - ARJAN

CENTRALLY LOCATED & WITH FEW MINS DRIVE TO MALLS, SCHOOLS, HOSPITALS, DOWNTOWN, BUSINESS HUB

EXQUISITE PRIVATE POOLS, EXCLUSIVELY DESIGNED WITH ATTENTION TO INTRICATE DETAILS AND FEATURES OF THE CONTEXT.

STATE OF THE ART LUXURIOUS GYM, STEAM & SAUNA

KIDS PLAY AREA

YOGA ZONE

































PARK VIEWS LUXURY HOMES EXTENDS INTO THE BREATHTAKING VIEWS OF ARJAN WITH PRIVATE POOLS, OVERLOOKING THE PICTURESQUE SURROUNDINGS, ACCESSORIZED BY TRANQUIL ENVIRONS

















TYPICAL STUDIO APARTMENT

NET AREA - 361 FT<sup>2</sup>

# **STUDIO**



NET AREA - 819 FT<sup>2</sup>



TYPICAL 1 BED ROOM APARTMENT



# 1 BED ROOM TYPE 01



NET AREA - 1118 FT<sup>2</sup>



TYPICAL 2 BED ROOM APARTMENT



## 2 BED ROOM TYPE 01





### **OUR STRATEGIC LOCATION IS EVERYTHING**



Mall of Emirates

Dubai Sports City, Al Barsha

Motor City / Autodrome

Miracle / Butterfly Gardens

Jumeirah Village Cirlcle , Arabian Ranches

Tilal Al Ghaf Dubai

### 5-10 Minutes

Burj Al Arab , Jumeirah Lake Towers Global Village , Palm Jumeirah Dubai Marina Media City

### 15-20 Minutes

Business Bay
Downtown Dubai / Burj Khalifa
Dubai Intl Airport , Al Maktoum Intl Airport
Expo 2020



IMG World



Dubai Parks & resorts



Global Village



International Airport



Dubai Butterfly Garden



Dubai Auto Drome



Burj Khalifa , Jumeirah Lakes Towers