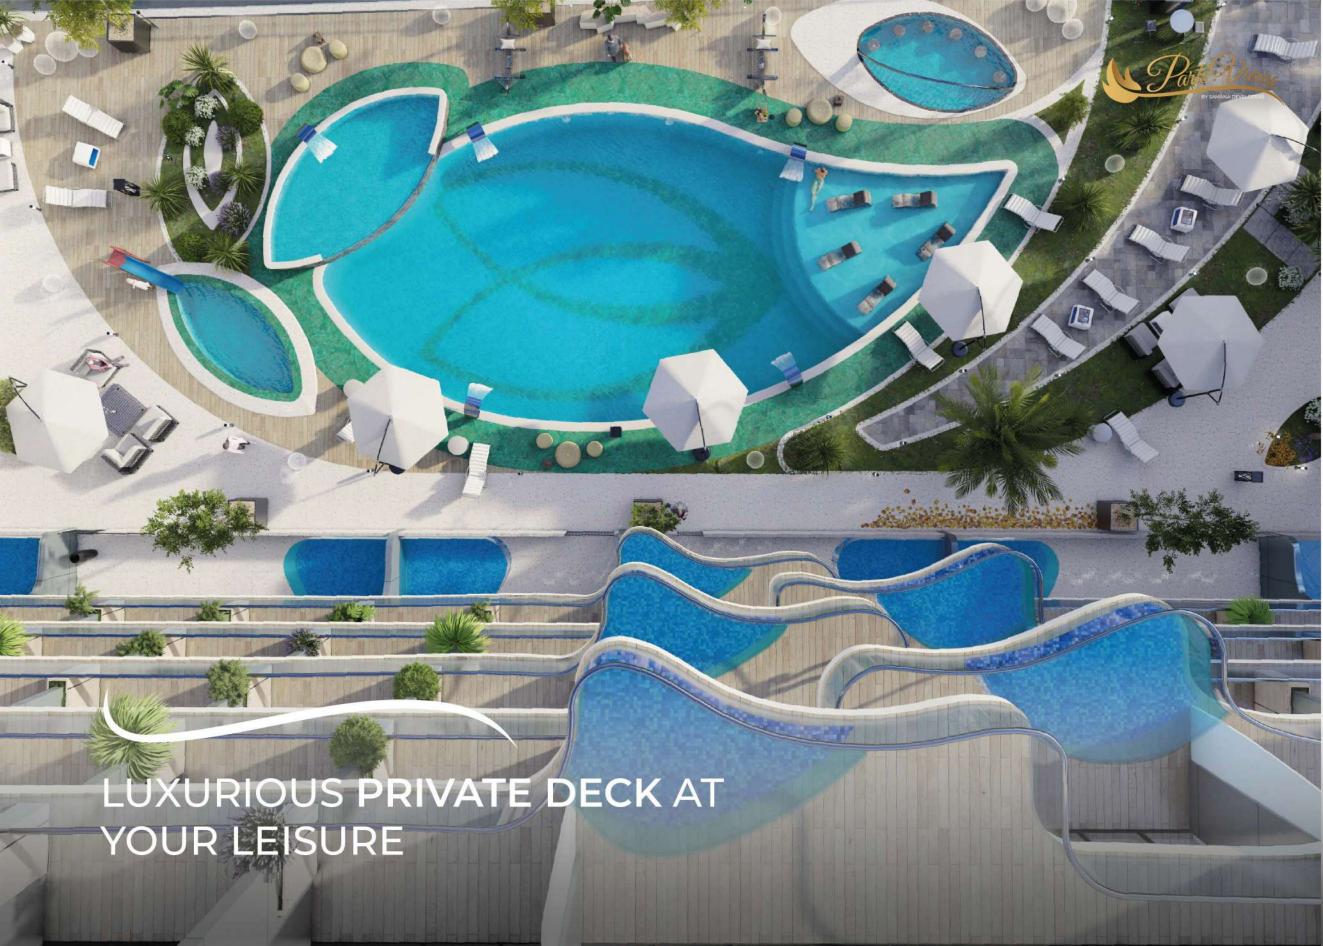

## **WORLD CLASS AMENITIES**

LOCATED IN THE HEART OF DUBAI - ARJAN

CENTRALLY LOCATED & WITH FEW MINS DRIVE TO MALLS, SCHOOLS, HOSPITALS, DOWNTOWN, BUSINESS HUB

EXQUISITE PRIVATE POOLS, EXCLUSIVELY DESIGNED WITH ATTENTION TO INTRICATE DETAILS AND FEATURES OF THE CONTEXT.

STATE OF THE ART LUXURIOUS GYM, STEAM & SAUNA

KIDS PLAY AREA

YOGA ZONE

PARK VIEWS LUXURY HOMES EXTENDS INTO THE BREATHTAKING VIEWS OF ARJAN WITH PRIVATE POOLS, OVERLOOKING THE PICTURESQUE SURROUNDINGS, ACCESSORIZED BY TRANQUIL ENVIRONS