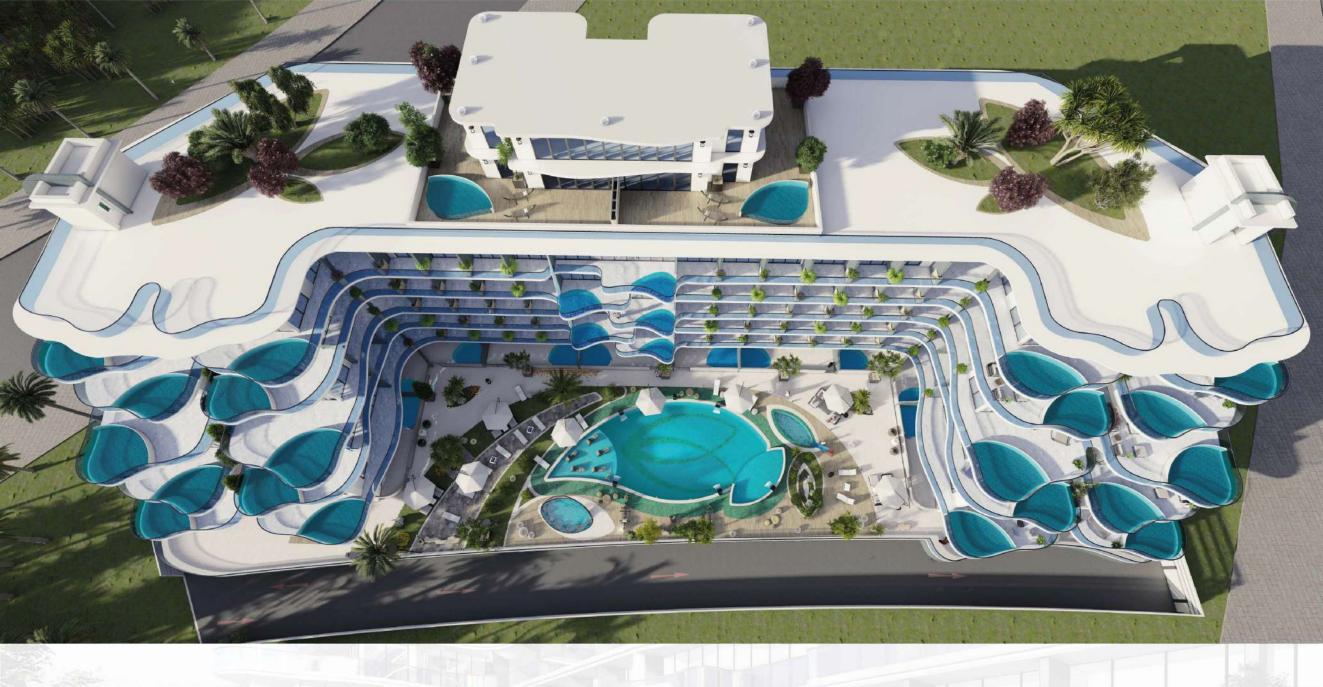

#### ABOUT SAMANA PARK VIEWS

Park Views is an upcoming project by Samana Developers, created with a vision of curating a lifestyle that celebrates nature and gives its residents an experience of luxury in heart of the World Class city of Dubai. Park Views celebrate Arjan, with vistas extending into breathtaking views of the Butterfly and Miracle Garden, one of the biggest tourist attractions of the city. Located adjacent to Sheikh Zayed Road, Park Views provides you with easy access to rest of the city and its major landmarks while it also caters you with immediate access for recreation to communal pool deck and private pools within the periphery of your apartment. Park Views is skillfully crafted work of art that meets all the requirements of ultra-luxury lifestyle, embodying spirit of nature from its skin to its core. Making your health, lifestyle and well-being our only priority.

# **OUR PROJECTS**

MAR, 2021

**20% CONSTRUCTION** 

COMPLETED & ONGOING

HANDOVER DEC, 2022

SAMANA PARK VIEWS are unique apartments designed to make you meet your needs in the heart of Dubai. In the city of hustle bustle, Park Views is skilifully crafted architectural masterpiece that encapsulates sustainability, celebrates nature and bridges the gap between nature and it's residents. An amalgamation seldom witnessed and experienced.

## **WORLD CLASS AMENITIES**

LOCATED IN THE HEART OF DUBAI - ARJAN

CENTRALLY LOCATED & WITH FEW MINS DRIVE TO MALLS, SCHOOLS, HOSPITALS, DOWNTOWN, BUSINESS HUB

EXQUISITE PRIVATE POOLS, EXCLUSIVELY DESIGNED WITH ATTENTION TO INTRICATE DETAILS AND FEATURES OF THE CONTEXT.

STATE OF THE ART LUXURIOUS GYM, STEAM & SAUNA

KIDS PLAY AREA

YOGA ZONE

PARK VIEWS LUXURY HOMES EXTENDS INTO THE BREATHTAKING VIEWS OF ARJAN WITH PRIVATE POOLS, OVERLOOKING THE PICTURESQUE SURROUNDINGS, ACCESSORIZED BY TRANQUIL ENVIRONS