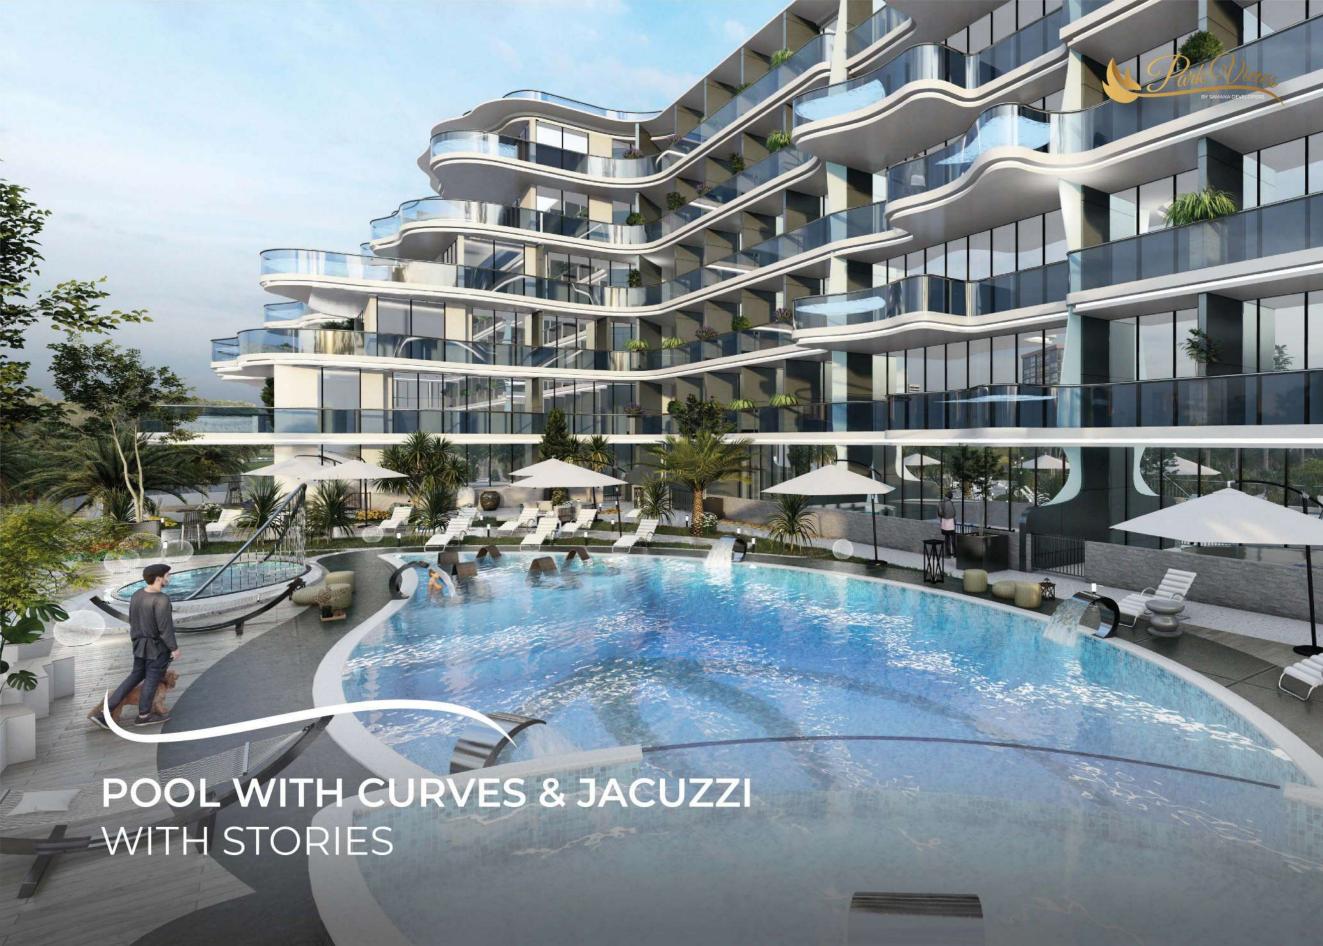

## **WORLD CLASS AMENITIES**

LOCATED IN THE HEART OF DUBAI - ARJAN

CENTRALLY LOCATED & WITH FEW MINS DRIVE TO MALLS, SCHOOLS, HOSPITALS, DOWNTOWN, BUSINESS HUB

EXQUISITE PRIVATE POOLS, EXCLUSIVELY DESIGNED WITH ATTENTION TO INTRICATE DETAILS AND FEATURES OF THE CONTEXT.

STATE OF THE ART LUXURIOUS GYM, STEAM & SAUNA

KIDS PLAY AREA

YOGA ZONE

PARK VIEWS LUXURY HOMES EXTENDS INTO THE BREATHTAKING VIEWS OF ARJAN WITH PRIVATE POOLS, OVERLOOKING THE PICTURESQUE SURROUNDINGS, ACCESSORIZED BY TRANQUIL ENVIRONS