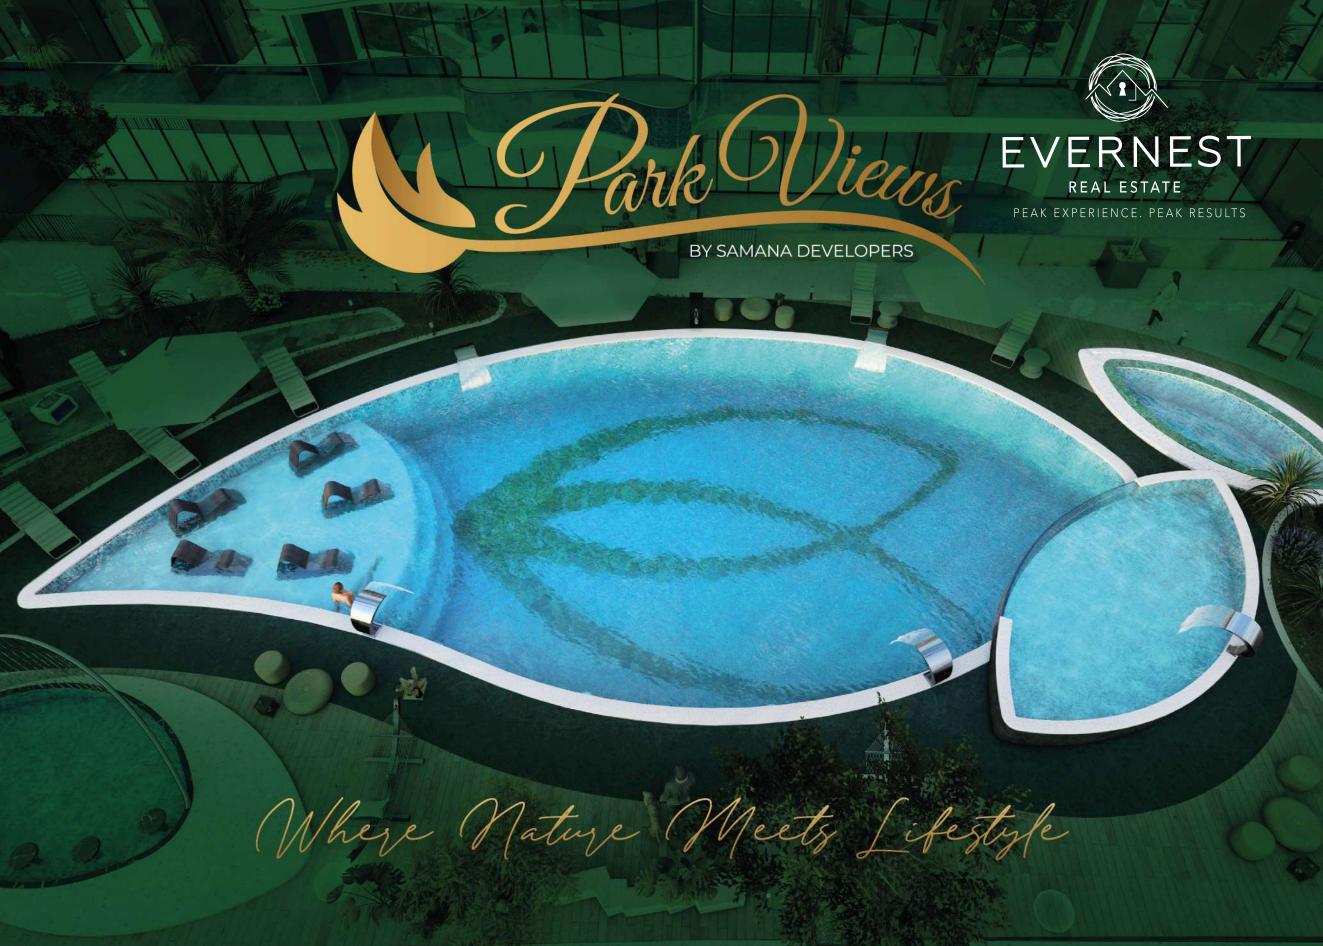

#### ABOUT SAMANA PARK VIEWS

Park Views is an upcoming project by Samana Developers, created with a vision of curating a lifestyle that celebrates nature and gives its residents an experience of luxury in heart of the World Class city of Dubai. Park Views celebrate Arjan, with vistas extending into breathtaking views of the Butterfly and Miracle Garden, one of the biggest tourist attractions of the city. Located adjacent to Sheikh Zayed Road, Park Views provides you with easy access to rest of the city and its major landmarks while it also caters you with immediate access for recreation to communal pool deck and private pools within the periphery of your apartment. Park Views is skillfully crafted work of art that meets all the requirements of ultra-luxury lifestyle, embodying spirit of nature from its skin to its core. Making your health, lifestyle and well-being our only priority.

# **OUR PROJECTS**

MAR, 2021

**20% CONSTRUCTION** 

COMPLETED & ONGOING

HANDOVER DEC, 2022

SAMANA PARK VIEWS are unique apartments designed to make you meet your needs in the heart of Dubai. In the city of hustle bustle, Park Views is skilifully crafted architectural masterpiece that encapsulates sustainability, celebrates nature and bridges the gap between nature and it's residents. An amalgamation seldom witnessed and experienced.

## **WORLD CLASS AMENITIES**

LOCATED IN THE HEART OF DUBAI - ARJAN

CENTRALLY LOCATED & WITH FEW MINS DRIVE TO MALLS, SCHOOLS, HOSPITALS, DOWNTOWN, BUSINESS HUB

EXQUISITE PRIVATE POOLS, EXCLUSIVELY DESIGNED WITH ATTENTION TO INTRICATE DETAILS AND FEATURES OF THE CONTEXT.

STATE OF THE ART LUXURIOUS GYM, STEAM & SAUNA

KIDS PLAY AREA

YOGA ZONE

PARK VIEWS LUXURY HOMES EXTENDS INTO THE BREATHTAKING VIEWS OF ARJAN WITH PRIVATE POOLS, OVERLOOKING THE PICTURESQUE SURROUNDINGS, ACCESSORIZED BY TRANQUIL ENVIRONS