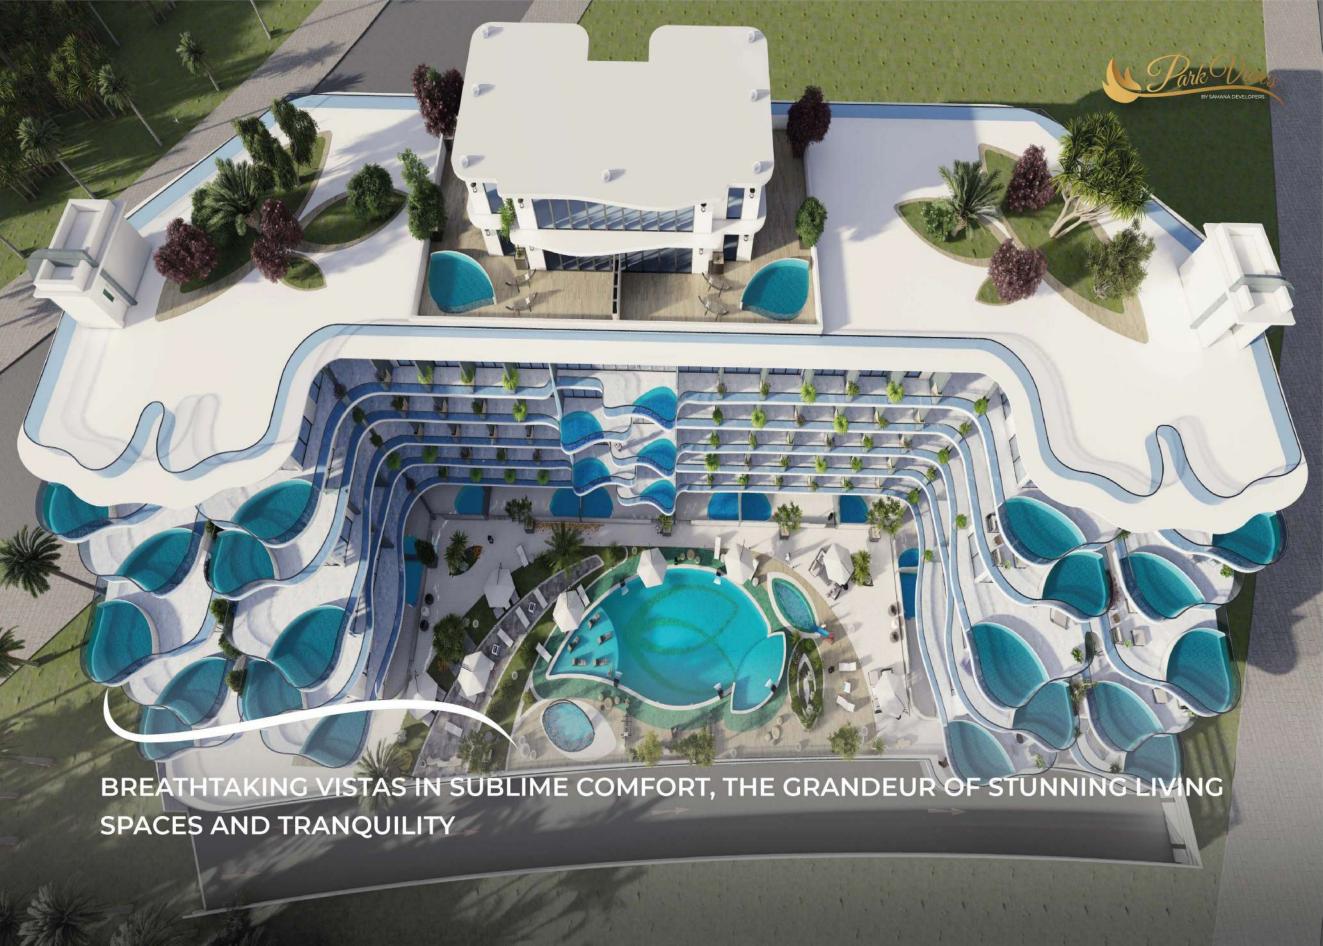

# **OUR PROJECTS**

MAR, 2021

**20% CONSTRUCTION** 

COMPLETED & ONGOING

HANDOVER DEC, 2022

SAMANA PARK VIEWS are unique apartments designed to make you meet your needs in the heart of Dubai. In the city of hustle bustle, Park Views is skilifully crafted architectural masterpiece that encapsulates sustainability, celebrates nature and bridges the gap between nature and it's residents. An amalgamation seldom witnessed and experienced.

## **WORLD CLASS AMENITIES**

LOCATED IN THE HEART OF DUBAI - ARJAN

CENTRALLY LOCATED & WITH FEW MINS DRIVE TO MALLS, SCHOOLS, HOSPITALS, DOWNTOWN, BUSINESS HUB

EXQUISITE PRIVATE POOLS, EXCLUSIVELY DESIGNED WITH ATTENTION TO INTRICATE DETAILS AND FEATURES OF THE CONTEXT.

STATE OF THE ART LUXURIOUS GYM, STEAM & SAUNA

KIDS PLAY AREA

YOGA ZONE

PARK VIEWS LUXURY HOMES EXTENDS INTO THE BREATHTAKING VIEWS OF ARJAN WITH PRIVATE POOLS, OVERLOOKING THE PICTURESQUE SURROUNDINGS, ACCESSORIZED BY TRANQUIL ENVIRONS