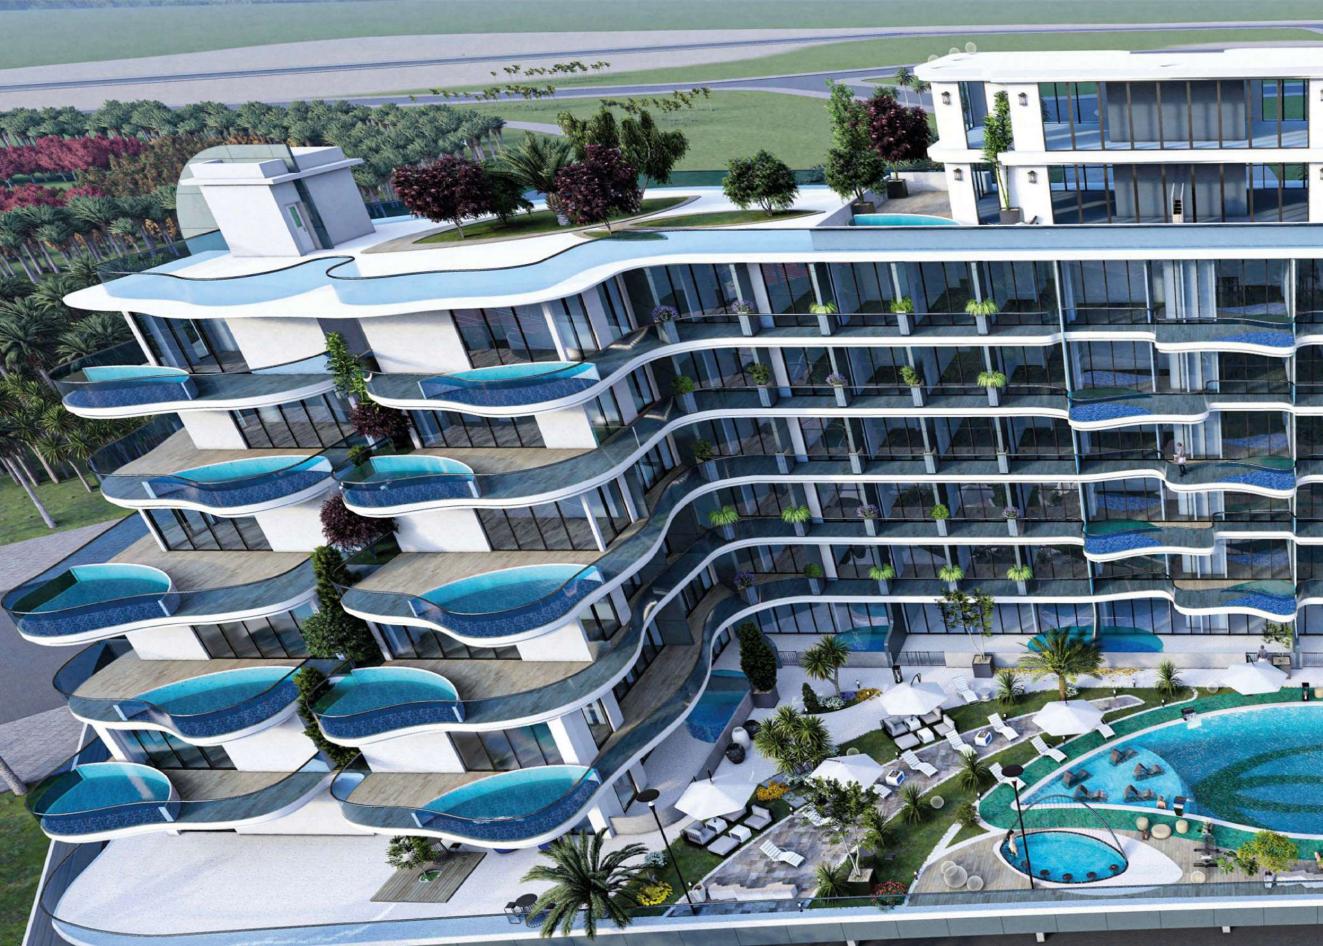

## **WORLD CLASS AMENITIES**

LOCATED IN THE HEART OF DUBAI - ARJAN

CENTRALLY LOCATED & WITH FEW MINS DRIVE TO MALLS, SCHOOLS, HOSPITALS, DOWNTOWN, BUSINESS HUB

EXQUISITE PRIVATE POOLS, EXCLUSIVELY DESIGNED WITH ATTENTION TO INTRICATE DETAILS AND FEATURES OF THE CONTEXT.

STATE OF THE ART LUXURIOUS GYM, STEAM & SAUNA

KIDS PLAY AREA

YOGA ZONE

PARK VIEWS LUXURY HOMES EXTENDS INTO THE BREATHTAKING VIEWS OF ARJAN WITH PRIVATE POOLS, OVERLOOKING THE PICTURESQUE SURROUNDINGS, ACCESSORIZED BY TRANQUIL ENVIRONS