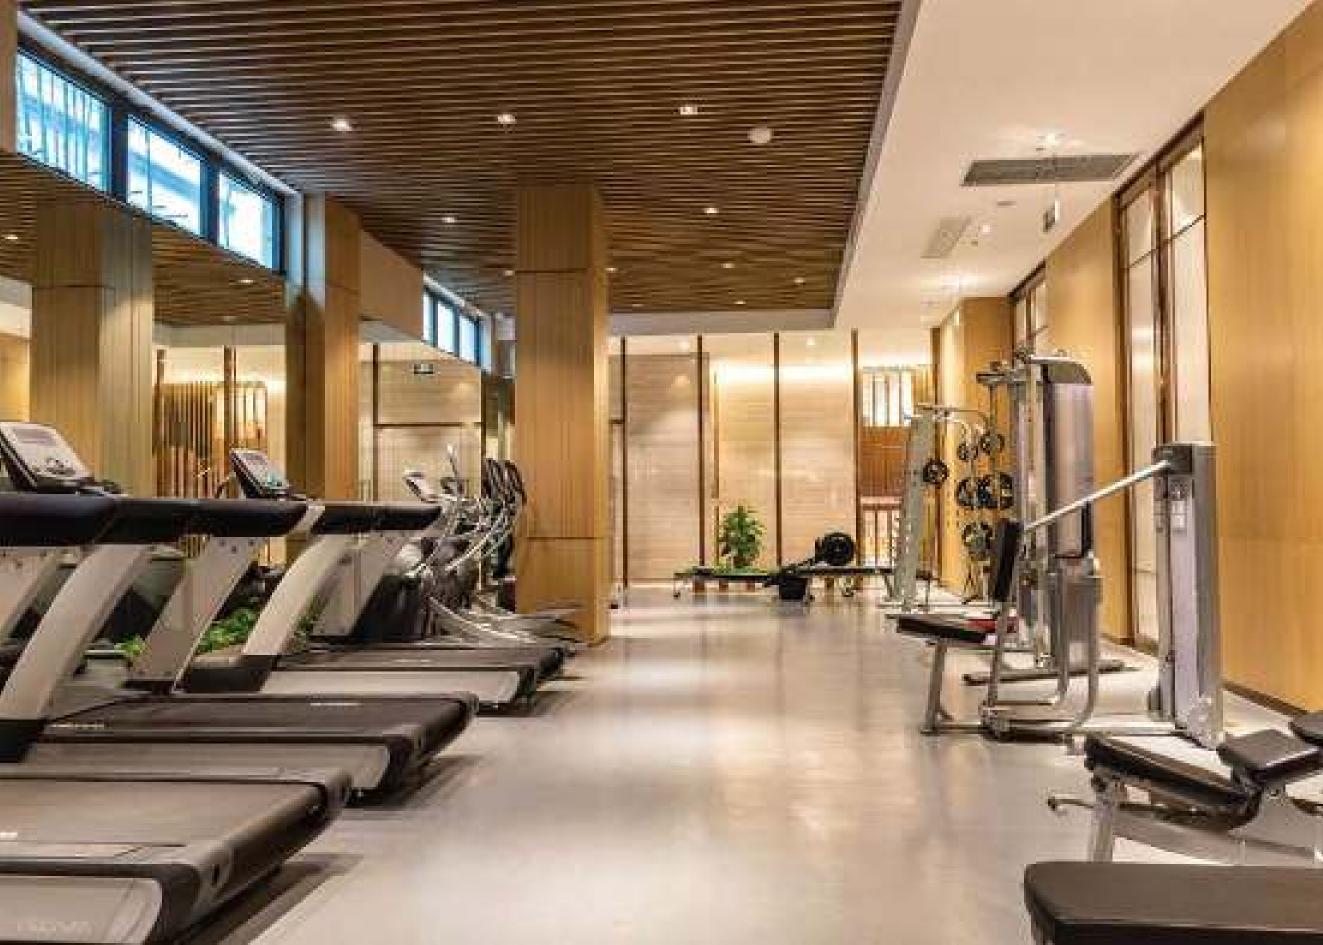

- ★ A luxurious and large Leisure Pool Deck
- 🖈 🛛 A spacious Kids Play Area
- ★ A Main Pool accompanied with Water Features

- ★ Private pools inside apartments
- 🖈 🛛 Full Health Club
- ★ Indoor & Outdoor Gym + Sauna & Steam Room