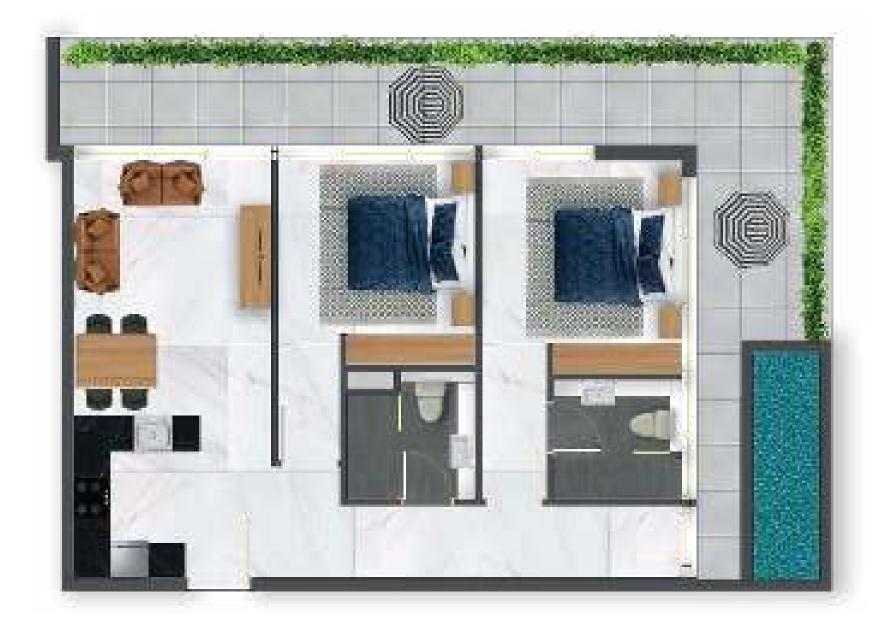

### 2 BEDROOM WITH PRIVATE POOL

#### NET AREA

1286 ft<sup>2</sup>

2 BEDROOM WITH PRIVATE POOL