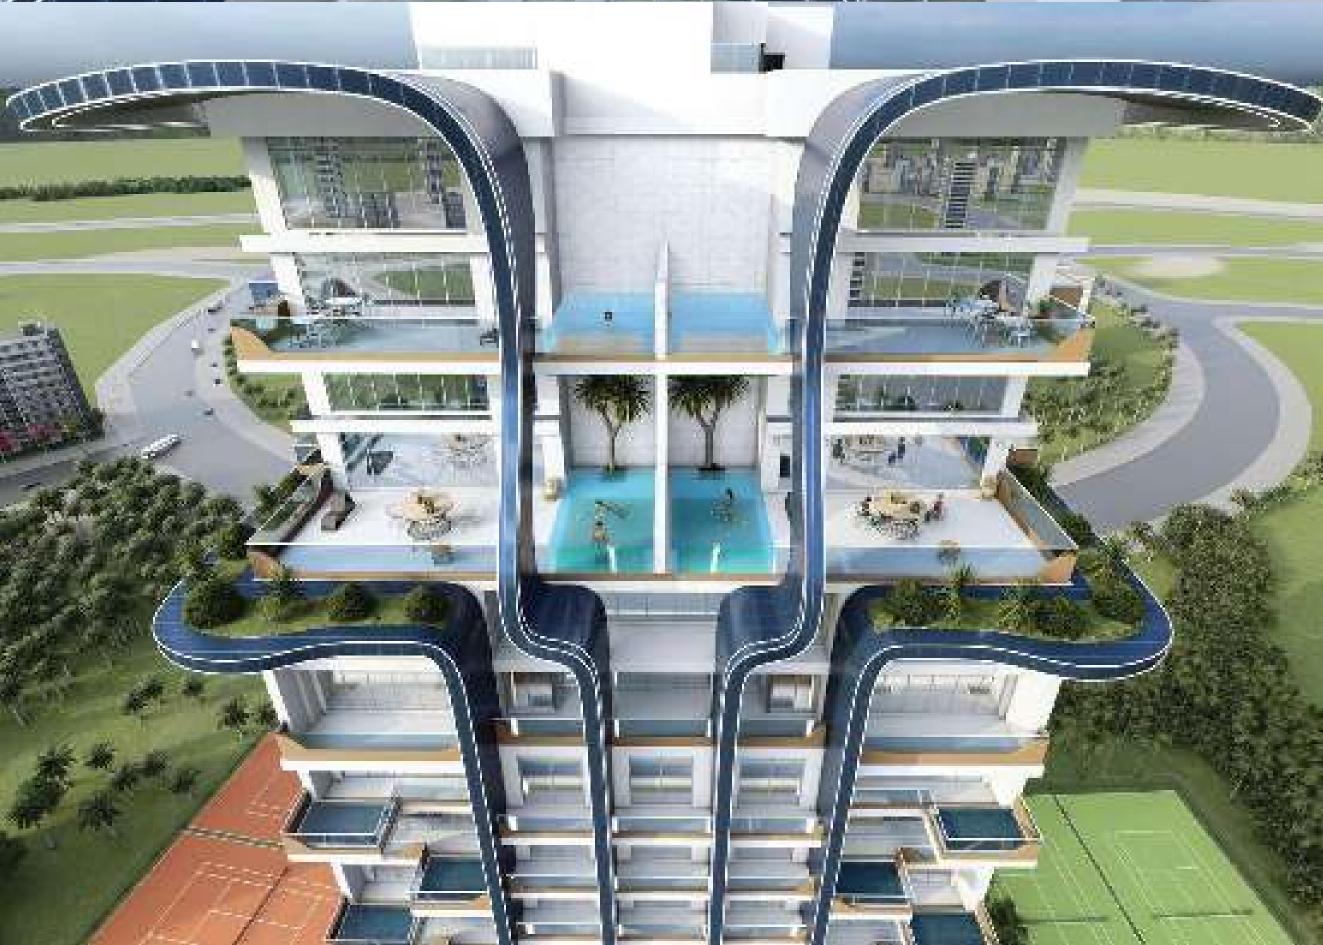

### HIGH-END RESIDENTIAL APARTMENTS

Samana Waves offers 213 ultra-high-end residential apartments in Jumeirah Village Circle. Featuring duplex style living, private pools, fully functional health club and water features, you can find everything you could ever desire for a luxurious lifestyle in Dubai.

### LIVE IN STYLE

Samana Waves luxury ambiance embodies a smart lifestyle, a lobby that gives the impression of grandeur and extravagance, and panoramic elevators that bring you up to any of the 26 floors. With a gigantic pool, cascading water features, and a breath-taking leisure deck, this exudes elegance throughout its structure and style.