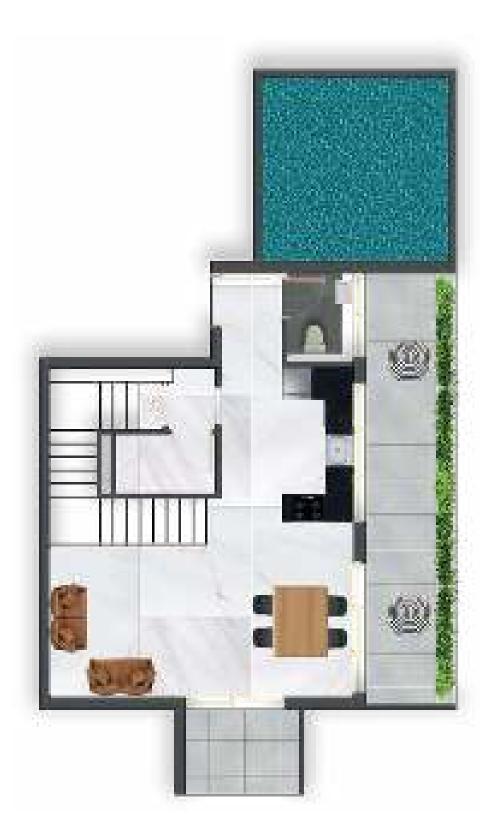

## 1 BEDROOM DUPLEX WITH PRIVATE POOL

LEVEL1

LEVEL 2

NET AREA

1,041 ft<sup>2</sup>

BEDROOM DUPLEX WITH PRIVATE POOL