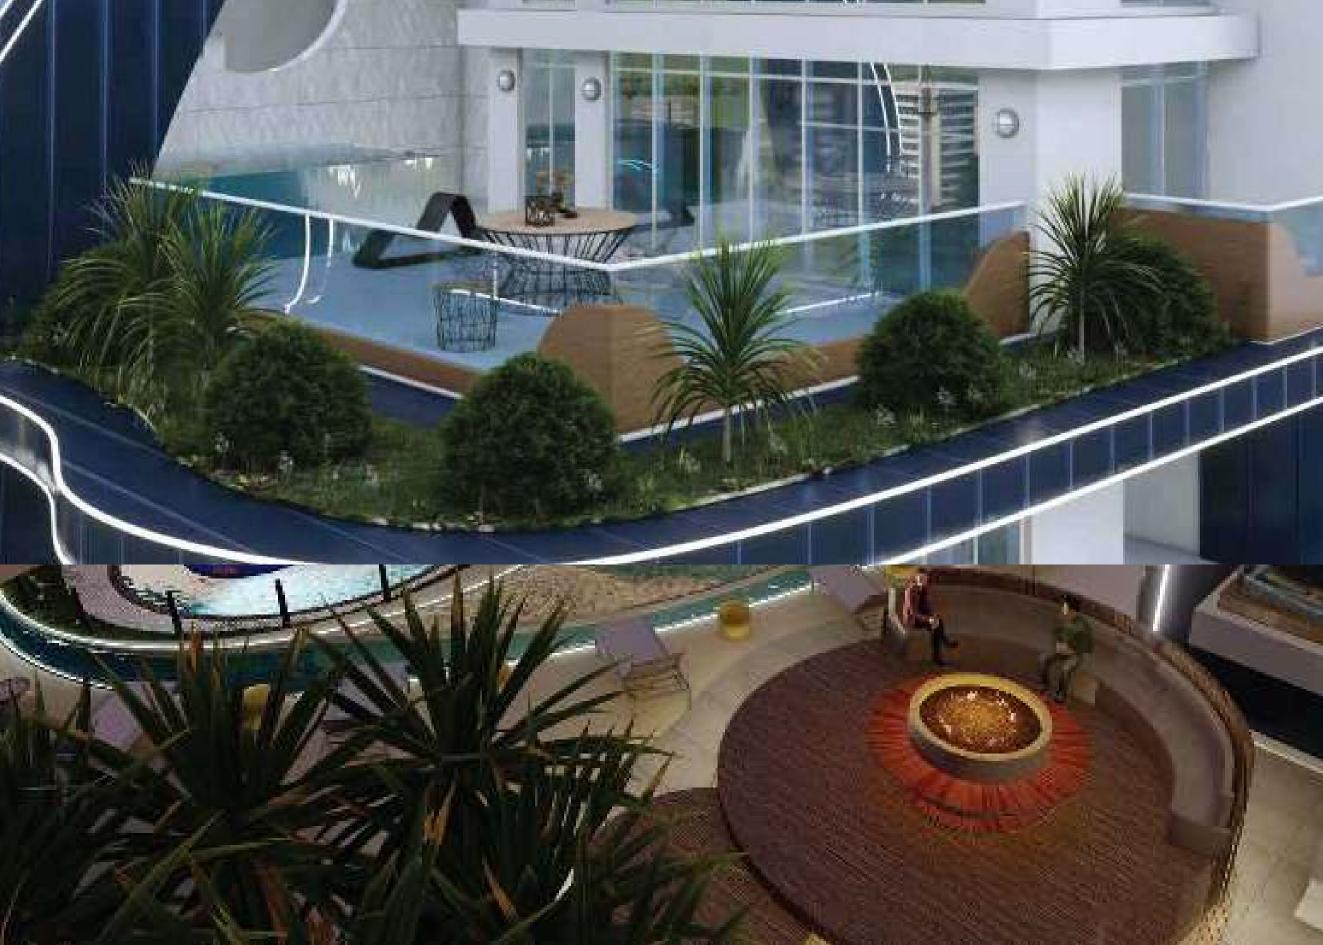

### ABOUT SAMANA WAVES

Samana Waves is a complex of ultra-high-end residential apartments, located in the heart of Dubai, the city of dreams. Designed for those who prefer leisure, lavishness, and a bit of extravagance in life, Samana Waves features state-of-the-art apartments with spacious interior inside and breathtaking views outside. From private pools in select apartments to a leisure deck with a gigantic pool and iconic cascading water features, to indoor and outdoor gym, to sauna and steam room, to dedicated kids play area, Samana Waves offer all amenities that you can wish for a luxurious lifestyle.

### LIVE IN STYLE

Samana Waves luxury ambiance embodies a smart lifestyle, a lobby that gives the impression of grandeur and extravagance, and panoramic elevators that bring you up to any of the 26 floors. With a gigantic pool, cascading water features, and a breath-taking leisure deck, this exudes elegance throughout its structure and style.

### WORLD CLASS AMENITIES

Samana Waves does not just provides everything that you'll need for a luxurious lifestyle, it provides all of them in style. All the amenities offered by us are of a class-leading size and have the best features. For instance, our premium amenities include:

- ★ A luxurious and large Leisure Pool Deck
- 🖈 🛛 A spacious Kids Play Area
- ★ A Main Pool accompanied with Water Features

- ★ Private pools inside apartments
- 🖈 🛛 Full Health Club
- ★ Indoor & Outdoor Gym + Sauna & Steam Room