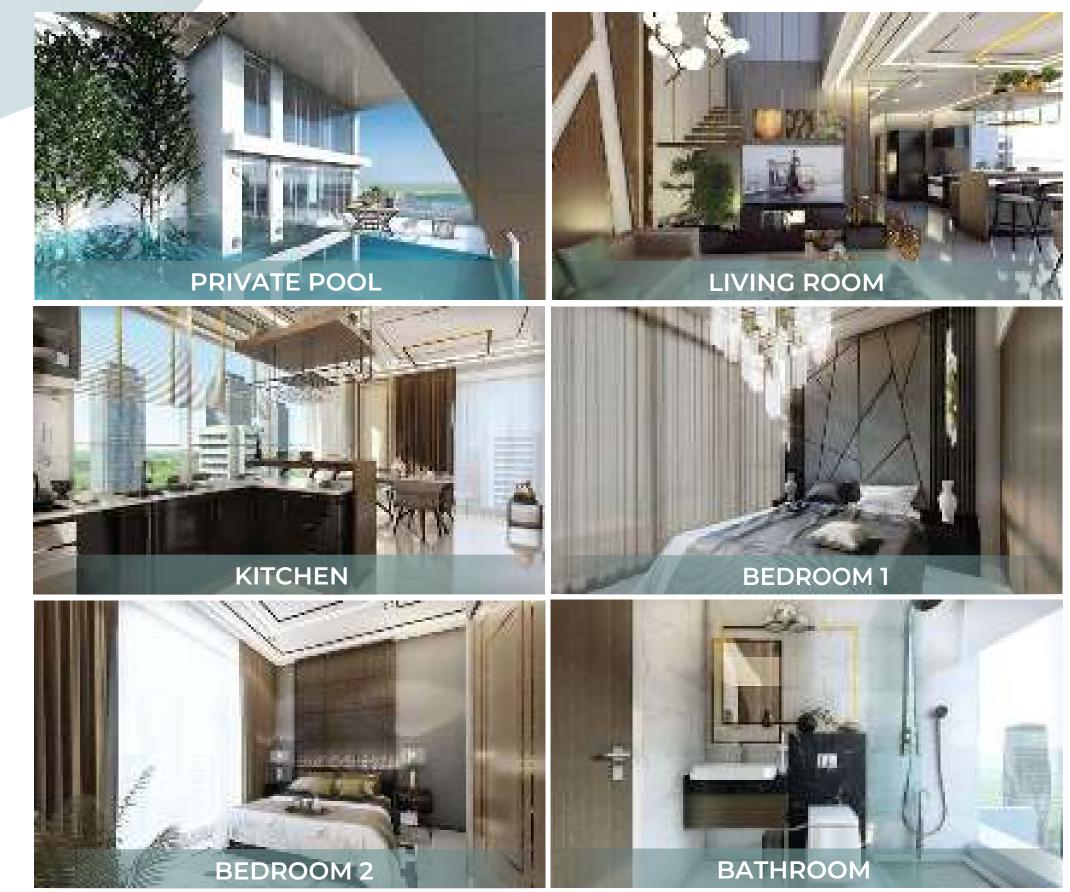

### HIGH-END RESIDENTIAL APARTMENTS

Samana Waves offers 213 ultra-high-end residential apartments in Jumeirah Village Circle. Featuring duplex style living, private pools, fully functional health club and water features, you can find everything you could ever desire for a luxurious lifestyle in Dubai.

### LIVE IN STYLE

Samana Waves luxury ambiance embodies a smart lifestyle, a lobby that gives the impression of grandeur and extravagance, and panoramic elevators that bring you up to any of the 26 floors. With a gigantic pool, cascading water features, and a breath-taking leisure deck, this exudes elegance throughout its structure and style.

### WORLD CLASS AMENITIES

Samana Waves does not just provides everything that you'll need for a luxurious lifestyle, it provides all of them in style. All the amenities offered by us are of a class-leading size and have the best features. For instance, our premium amenities include:

- ★ A luxurious and large Leisure Pool Deck
- 🖈 🛛 A spacious Kids Play Area
- ★ A Main Pool accompanied with Water Features

- ★ Private pools inside apartments
- 🖈 🛛 Full Health Club
- ★ Indoor & Outdoor Gym + Sauna & Steam Room