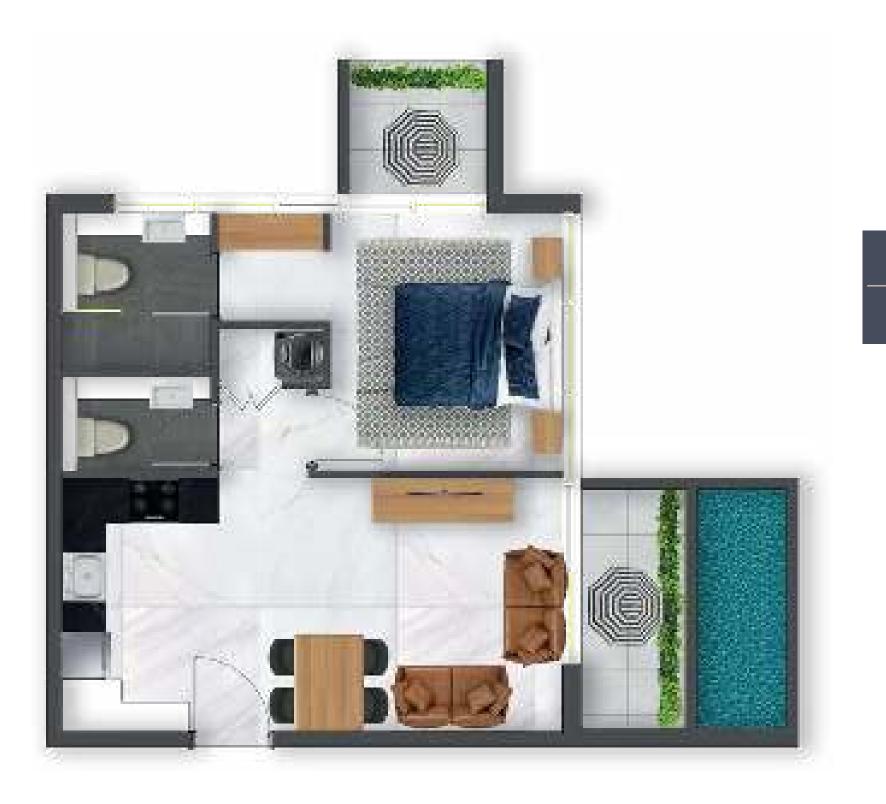

ext to Sheikh Mohammad Bin Zayed road, near Dubai International Stadium, Samana Waves has everything needed for everyday life nearby.

#### WHAT'S IN YOUR NEIGHBOURHOOD?

SCHOOL

**(** 

MEDICAL FACILITY

CONVENIENCE STORE

DIRECT ACCESS TO MAIN HIGHWAY





### OUR STRATEGIC LOCATION IS EVERYTHING

Samana Waves is located in Jumeirah Village Circle – just in the heart of Dubai. Here's how long it will take you to get to some of the most famous landmarks in Dubai from Samana Waves:

































# UNIT LAYOUTS

## STUDIO - TYPE 01



## STUDIO - TYPE 02



AND TYPICAL APARTMENTS



## STUDIO



## STUDIO WITH PRIVATE POOL











# STUDIO WITH PRIVATE POOL

#### **1 BEDROOM**



NET AREA

700 ft<sup>2</sup>





## **1 BEDROOM**



## **1 BEDROOM WITH PRIVATE POOL**





698 ft<sup>2</sup>





**1 BEDROOM** WITH PRIVATE POOL

-







12.2





## 1 BEDROOM DUPLEX WITH PRIVATE POOL

LEVEL1



LEVEL 2



NET AREA

1,041 ft<sup>2</sup>





BEDROOM DUPLEX WITH PRIVATE POOL



### 2 BEDROOM WITH PRIVATE POOL



#### NET AREA

1286 ft<sup>2</sup>







2 BEDROOM WITH PRIVATE POOL

## 2 BEDROOM DUPLEX WITH PRIVATE POOL





NET AREA

1676 ft<sup>2</sup>







2 BEDROOM DUPLEX WITH PRIVATE POOL



#### CONTACT US

Mobile: +971 52 554 9435

Email: info@propjunction.org

www.propjunction.ae/projects/samana-waves

#### **ADDRESS**

B301, Metha plaza Building, Oud Metha, Dubai