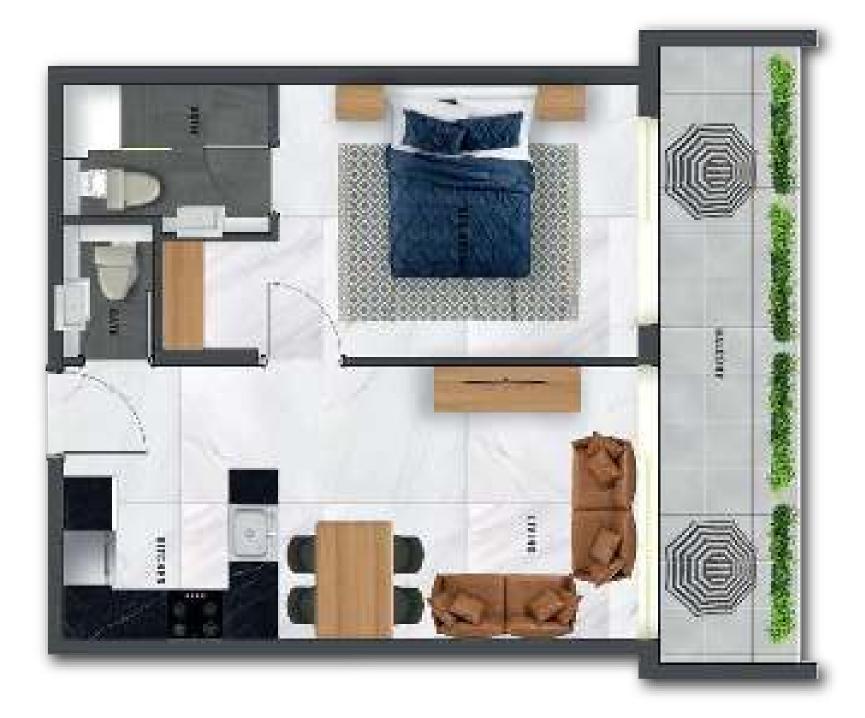

tdoor Gym + Sauna & Steam Room











### EASY ACCESS TO ALL FACILITIES

Situated just next to Sheikh Mohammad Bin Zayed road, near Dubai International Stadium, Samana Waves has everything needed for everyday life nearby.

#### WHAT'S IN YOUR NEIGHBOURHOOD?

SCHOOL

**(** 

MEDICAL FACILITY

CONVENIENCE STORE

DIRECT ACCESS TO MAIN HIGHWAY





### OUR STRATEGIC LOCATION IS EVERYTHING

Samana Waves is located in Jumeirah Village Circle – just in the heart of Dubai. Here's how long it will take you to get to some of the most famous landmarks in Dubai from Samana Waves:

































# UNIT LAYOUTS

## STUDIO - TYPE 01



## STUDIO - TYPE 02



AND TYPICAL APARTMENTS



## STUDIO



## STUDIO WITH PRIVATE POOL











# STUDIO WITH PRIVATE POOL

#### **1 BEDROOM**



NET AREA

700 ft<sup>2</sup>





## **1 BEDROOM**



## **1 BEDROOM WITH PRIVATE POOL**





698 ft<sup>2</sup>





**1 BEDROOM** WITH PRIVATE POOL

-







12.2





## 1 BEDROOM DUPLEX WITH PRIVATE POOL

LEVEL1



LEVEL 2



NET AREA

1,041 ft<sup>2</sup>





BEDROOM DUPLEX WITH PRIVATE POOL



### 2 BEDROOM WITH PRIVATE POOL



#### NET AREA

1286 ft<sup>2</sup>







2 BEDROOM WITH PRIVATE POOL

## 2 BEDROOM DUPLEX WITH PRIVATE POOL





NET AREA

1676 ft<sup>2</sup>







2 BEDROOM DUPLEX WITH PRIVATE POOL



#### CONTACT US

Mobile: +971 52 554 9435

Email: info@propjunction.org

www.propjunction.ae/projects/samana-waves

#### **ADDRESS**

B301, Metha plaza Building, Oud Metha, Dubai