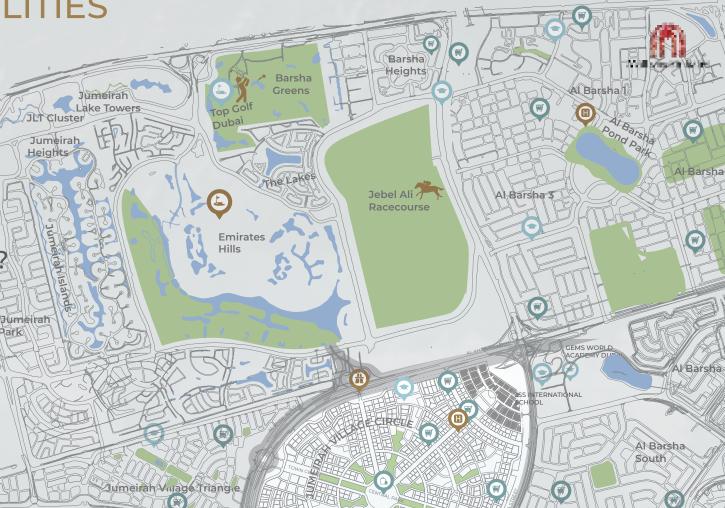

### EASY ACCESS TO ALL FACILITIES

Situated just next to Sheikh Mohammad Bin Zayed road, near Dubai International Stadium, Samana Waves has everything needed for everyday life nearby.

#### WHAT'S IN YOUR NEIGHBOURHOOD?

SCHOOL

**(** 

MEDICAL FACILITY

CONVENIENCE STORE

DIRECT ACCESS TO MAIN HIGHWAY

### OUR STRATEGIC LOCATION IS EVERYTHING

Samana Waves is located in Jumeirah Village Circle – just in the heart of Dubai. Here's how long it will take you to get to some of the most famous landmarks in Dubai from Samana Waves: