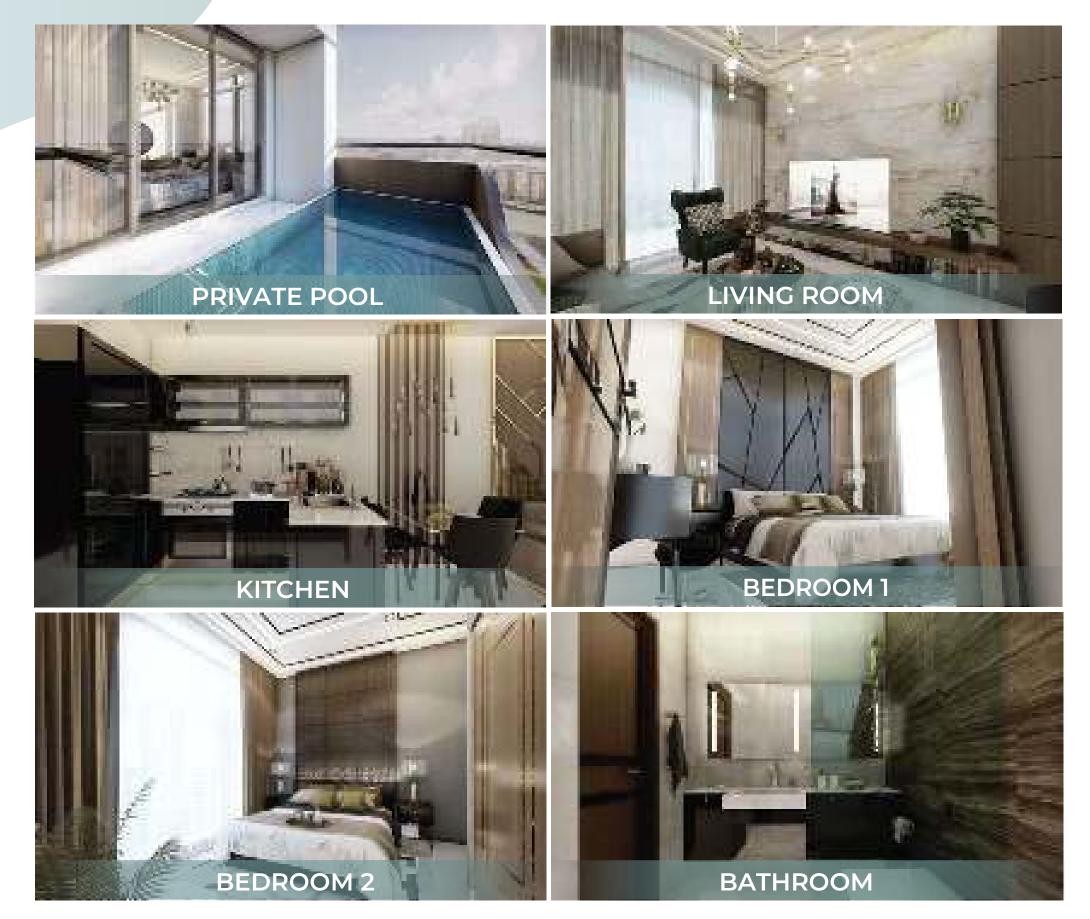

## 1 BEDROOM DUPLEX WITH PRIVATE POOL

LEVEL1

LEVEL 2

NET AREA

1,041 ft<sup>2</sup>

BEDROOM DUPLEX WITH PRIVATE POOL