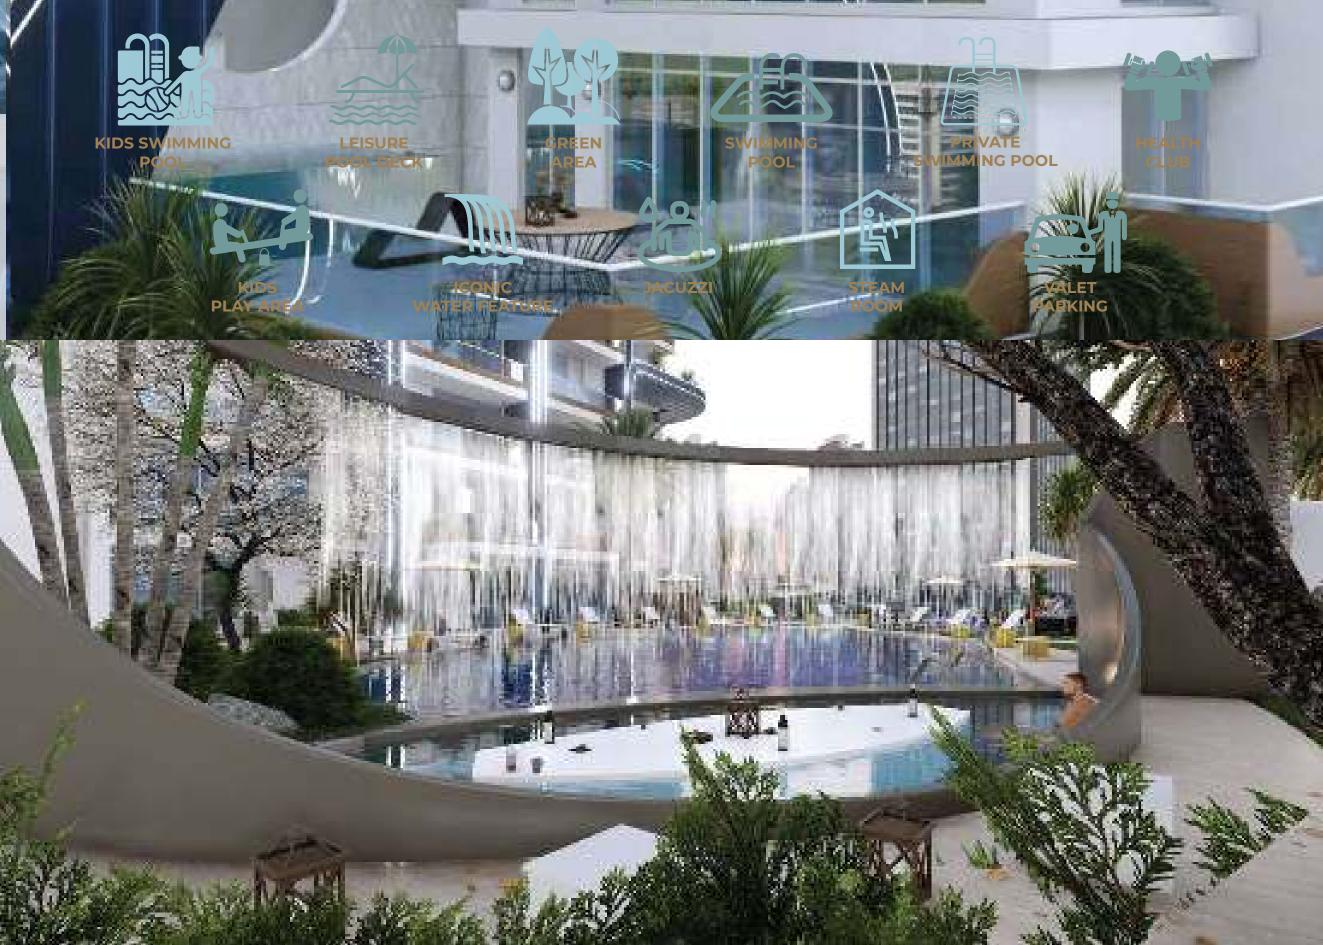

### WORLD CLASS AMENITIES

Samana Waves does not just provides everything that you'll need for a luxurious lifestyle, it provides all of them in style. All the amenities offered by us are of a class-leading size and have the best features. For instance, our premium amenities include:

- ★ A luxurious and large Leisure Pool Deck
- 🖈 🛛 A spacious Kids Play Area
- ★ A Main Pool accompanied with Water Features

- ★ Private pools inside apartments
- 🖈 🛛 Full Health Club
- ★ Indoor & Outdoor Gym + Sauna & Steam Room