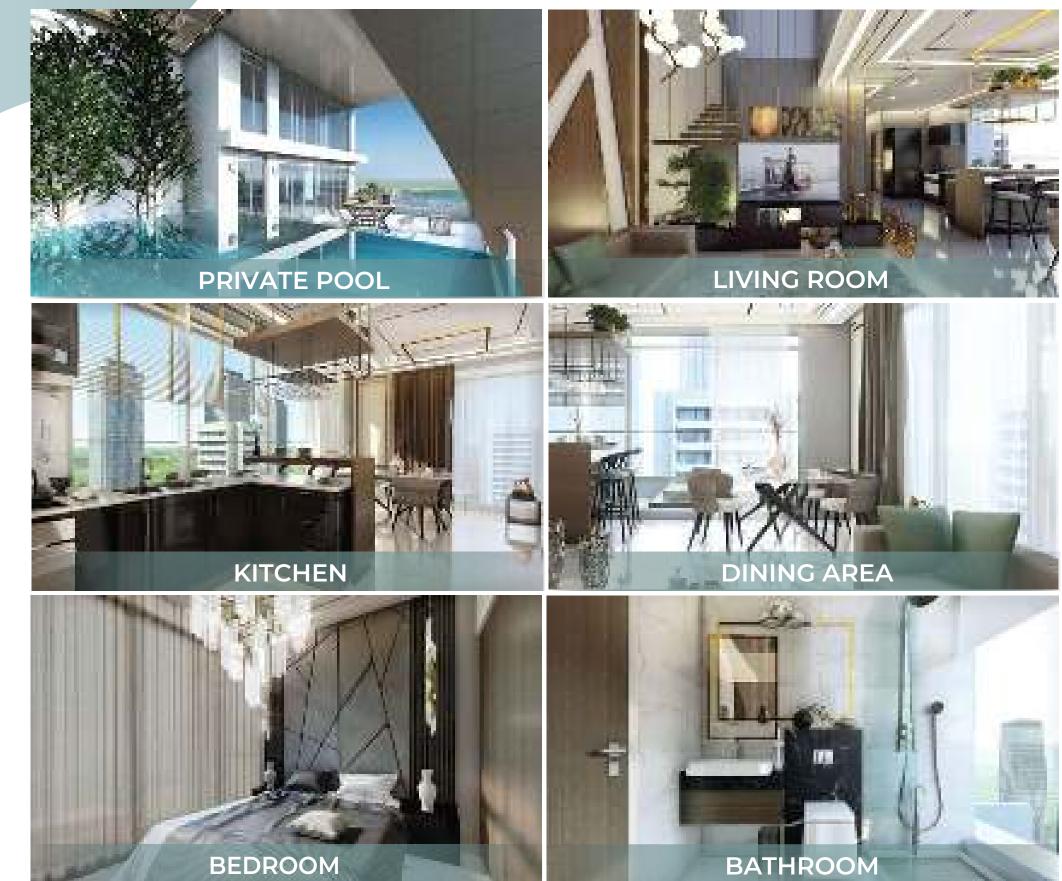

### 2 BEDROOM WITH PRIVATE POOL

#### NET AREA

1286 ft<sup>2</sup>

2 BEDROOM WITH PRIVATE POOL