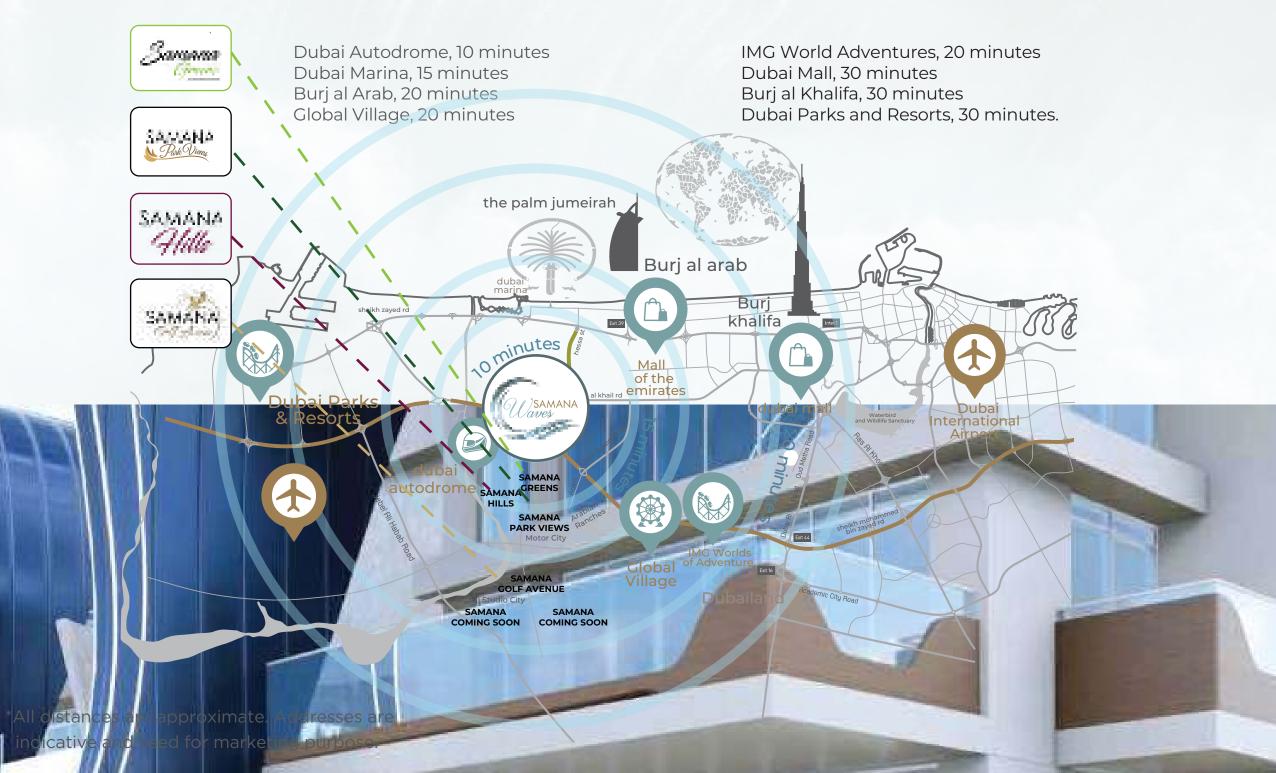

### OUR STRATEGIC LOCATION IS EVERYTHING

Samana Waves is located in Jumeirah Village Circle – just in the heart of Dubai. Here's how long it will take you to get to some of the most famous landmarks in Dubai from Samana Waves: