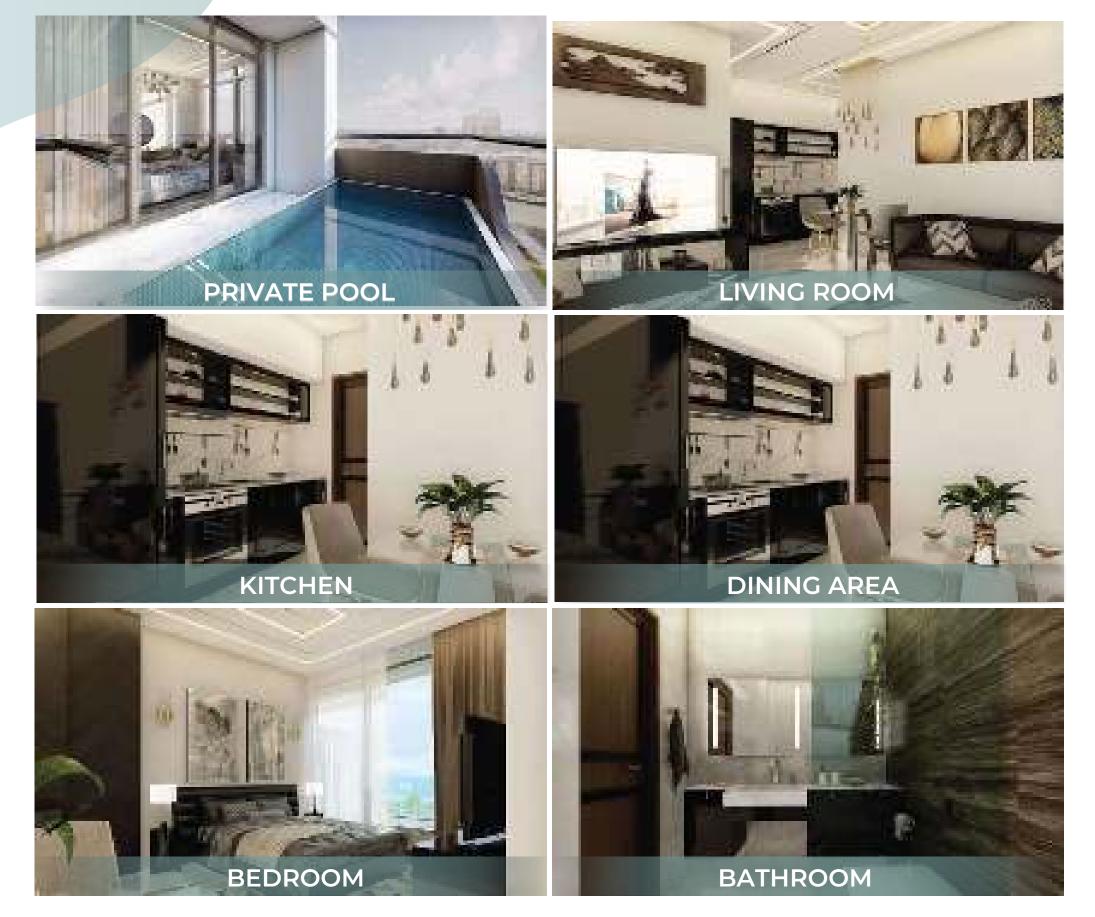

apartments
- 🖈 🛛 Full Health Club
- ★ Indoor & Outdoor Gym + Sauna & Steam Room











### EASY ACCESS TO ALL FACILITIES

Situated just next to Sheikh Mohammad Bin Zayed road, near Dubai International Stadium, Samana Waves has everything needed for everyday life nearby.

#### WHAT'S IN YOUR NEIGHBOURHOOD?

SCHOOL

**(** 

MEDICAL FACILITY

CONVENIENCE STORE

DIRECT ACCESS TO MAIN HIGHWAY





### OUR STRATEGIC LOCATION IS EVERYTHING

Samana Waves is located in Jumeirah Village Circle – just in the heart of Dubai. Here's how long it will take you to get to some of the most famous landmarks in Dubai from Samana Waves:

































# UNIT LAYOUTS

## STUDIO - TYPE 01



## STUDIO - TYPE 02



AND TYPICAL APARTMENTS



## STUDIO



## STUDIO WITH PRIVATE POOL











# STUDIO WITH PRIVATE POOL

#### **1 BEDROOM**



NET AREA

700 ft<sup>2</sup>





## **1 BEDROOM**



## **1 BEDROOM WITH PRIVATE POOL**





698 ft<sup>2</sup>





**1 BEDROOM** WITH PRIVATE POOL

-







12.2





## 1 BEDROOM DUPLEX WITH PRIVATE POOL

LEVEL1



LEVEL 2



NET AREA

1,041 ft<sup>2</sup>





BEDROOM DUPLEX WITH PRIVATE POOL



### 2 BEDROOM WITH PRIVATE POOL



#### NET AREA

1286 ft<sup>2</sup>







2 BEDROOM WITH PRIVATE POOL

## 2 BEDROOM DUPLEX WITH PRIVATE POOL





NET AREA

1676 ft<sup>2</sup>







2 BEDROOM DUPLEX WITH PRIVATE POOL



#### CONTACT US

Mobile: +971 52 554 9435

Email: info@propjunction.org

www.propjunction.ae/projects/samana-waves

#### **ADDRESS**

B301, Metha plaza Building, Oud Metha, Dubai