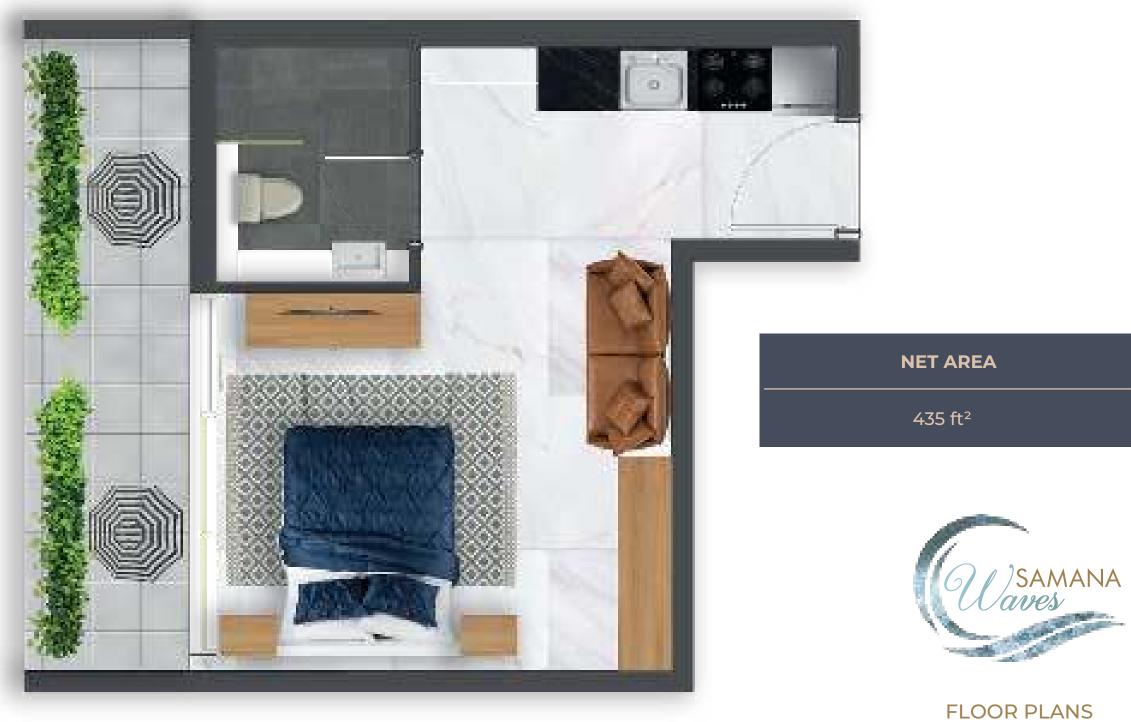

Area
- ★ A Main Pool accompanied with Water Features

- ★ Private pools inside apartments
- 🖈 🛛 Full Health Club
- ★ Indoor & Outdoor Gym + Sauna & Steam Room











### EASY ACCESS TO ALL FACILITIES

Situated just next to Sheikh Mohammad Bin Zayed road, near Dubai International Stadium, Samana Waves has everything needed for everyday life nearby.

#### WHAT'S IN YOUR NEIGHBOURHOOD?

SCHOOL

**(** 

MEDICAL FACILITY

CONVENIENCE STORE

DIRECT ACCESS TO MAIN HIGHWAY





### OUR STRATEGIC LOCATION IS EVERYTHING

Samana Waves is located in Jumeirah Village Circle – just in the heart of Dubai. Here's how long it will take you to get to some of the most famous landmarks in Dubai from Samana Waves:

































# UNIT LAYOUTS

## STUDIO - TYPE 01



## STUDIO - TYPE 02



AND TYPICAL APARTMENTS



## STUDIO



## STUDIO WITH PRIVATE POOL











# STUDIO WITH PRIVATE POOL

#### **1 BEDROOM**



NET AREA

700 ft<sup>2</sup>





## **1 BEDROOM**



## **1 BEDROOM WITH PRIVATE POOL**





698 ft<sup>2</sup>





**1 BEDROOM** WITH PRIVATE POOL

-







12.2





## 1 BEDROOM DUPLEX WITH PRIVATE POOL

LEVEL1



LEVEL 2



NET AREA

1,041 ft<sup>2</sup>





BEDROOM DUPLEX WITH PRIVATE POOL



### 2 BEDROOM WITH PRIVATE POOL



#### NET AREA

1286 ft<sup>2</sup>







2 BEDROOM WITH PRIVATE POOL

## 2 BEDROOM DUPLEX WITH PRIVATE POOL





NET AREA

1676 ft<sup>2</sup>







2 BEDROOM DUPLEX WITH PRIVATE POOL



#### CONTACT US

Mobile: +971 52 554 9435

Email: info@propjunction.org

www.propjunction.ae/projects/samana-waves

#### **ADDRESS**

B301, Meth