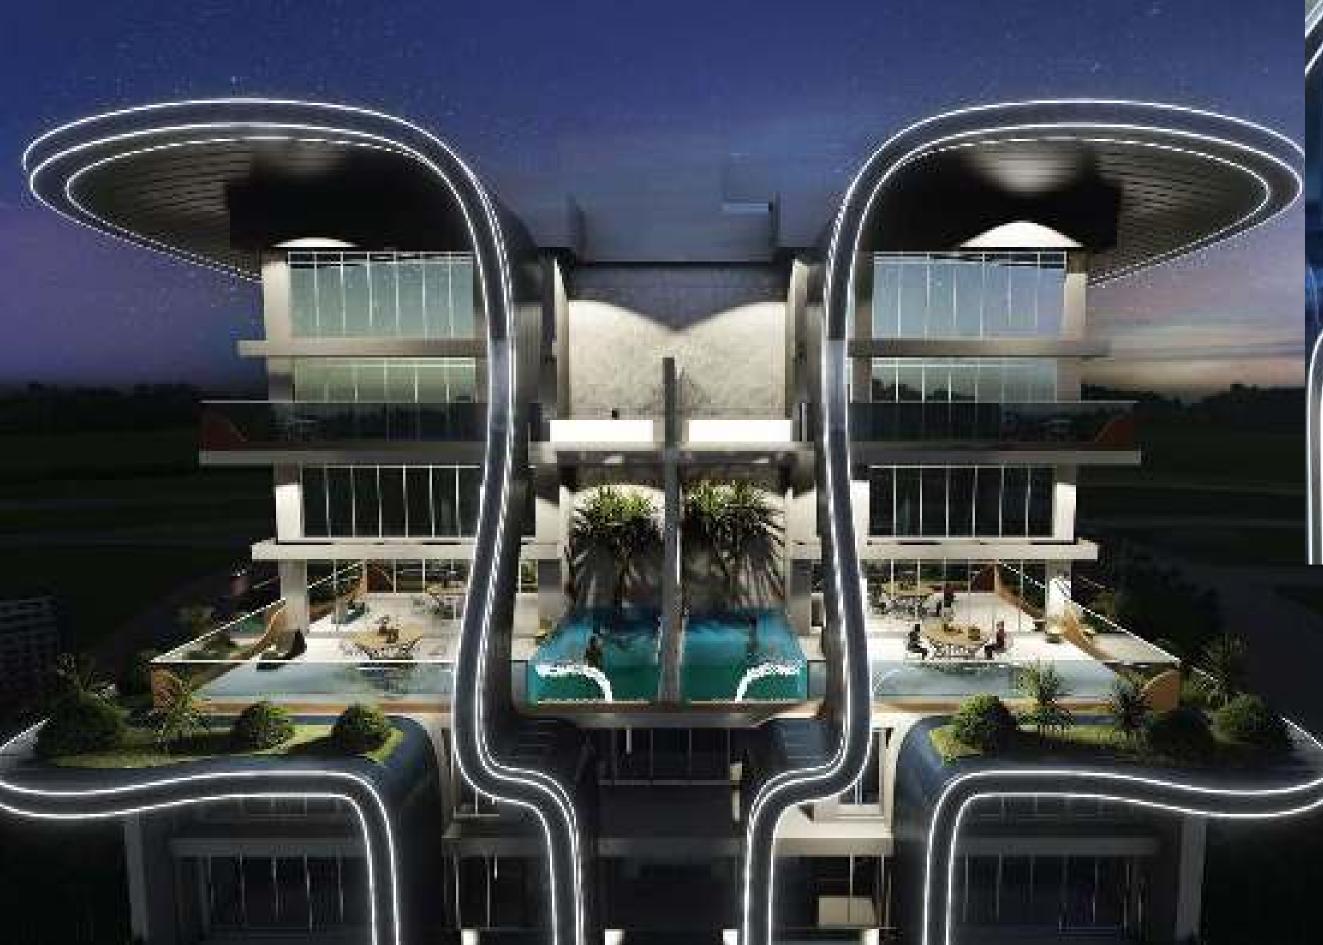

### HIGH-END RESIDENTIAL APARTMENTS

Samana Waves offers 213 ultra-high-end residential apartments in Jumeirah Village Circle. Featuring duplex style living, private pools, fully functional health club and water features, you can find everything you could ever desire for a luxurious lifestyle in Dubai.

### LIVE IN STYLE

Samana Waves luxury ambiance embodies a smart lifestyle, a lobby that gives the impression of grandeur and extravagance, and panoramic elevators that bring you up to any of the 26 floors. With a gigantic pool, cascading water features, and a breath-taking leisure deck, this exudes elegance throughout its structure and style.