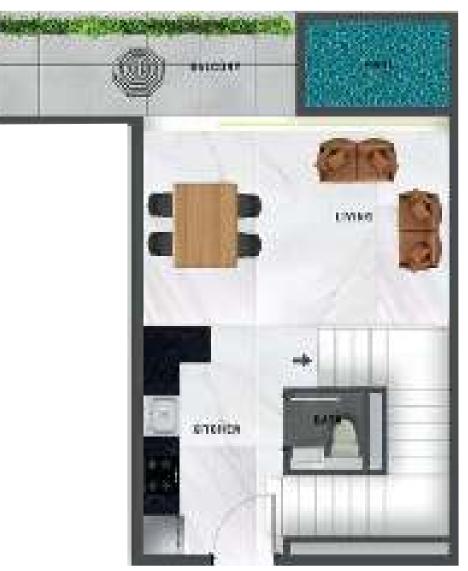

## 1 BEDROOM DUPLEX WITH PRIVATE POOL

LEVEL1

LEVEL 2

NET AREA

1,041 ft<sup>2</sup>

BEDROOM DUPLEX WITH PRIVATE POOL

## 2 BEDROOM DUPLEX WITH PRIVATE POOL

NET AREA

1676 ft<sup>2</sup>

2 BEDROOM DUPLEX WITH PRIVATE POOL