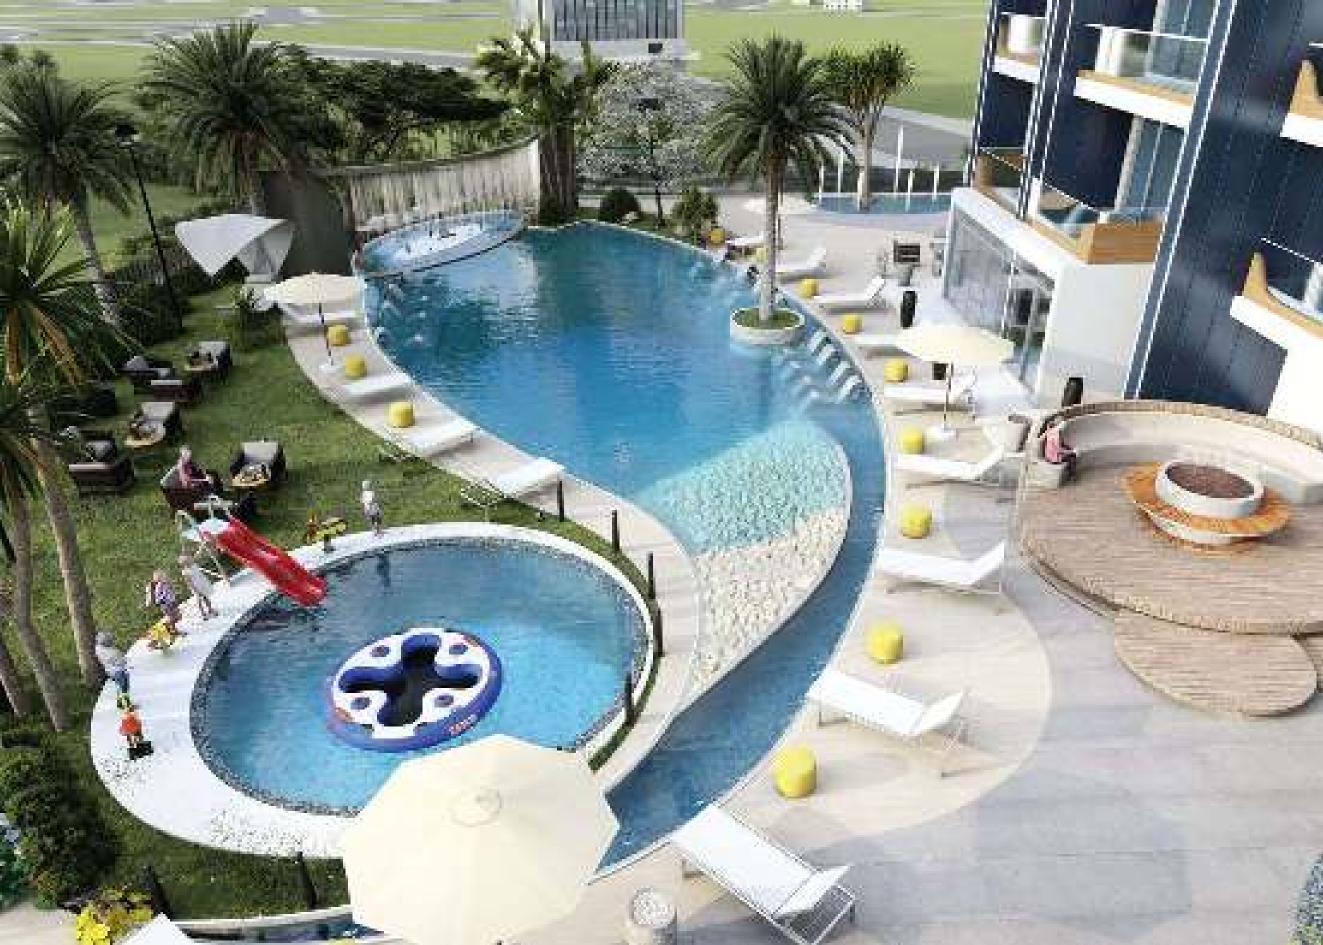

### ABOUT SAMANA WAVES

Samana Waves is a complex of ultra-high-end residential apartments, located in the heart of Dubai, the city of dreams. Designed for those who prefer leisure, lavishness, and a bit of extravagance in life, Samana Waves features state-of-the-art apartments with spacious interior inside and breathtaking views outside. From private pools in select apartments to a leisure deck with a gigantic pool and iconic cascading water features, to indoor and outdoor gym, to sauna and steam room, to dedicated kids play area, Samana Waves offer all amenities that you can wish for a luxurious lifestyle.

- ★ A luxurious and large Leisure Pool Deck
- 🖈 🛛 A spacious Kids Play Area
- ★ A Main Pool accompanied with Water Features

- ★ Private pools inside apartments
- 🖈 🛛 Full Health Club
- ★ Indoor & Outdoor Gym + Sauna & Steam Room