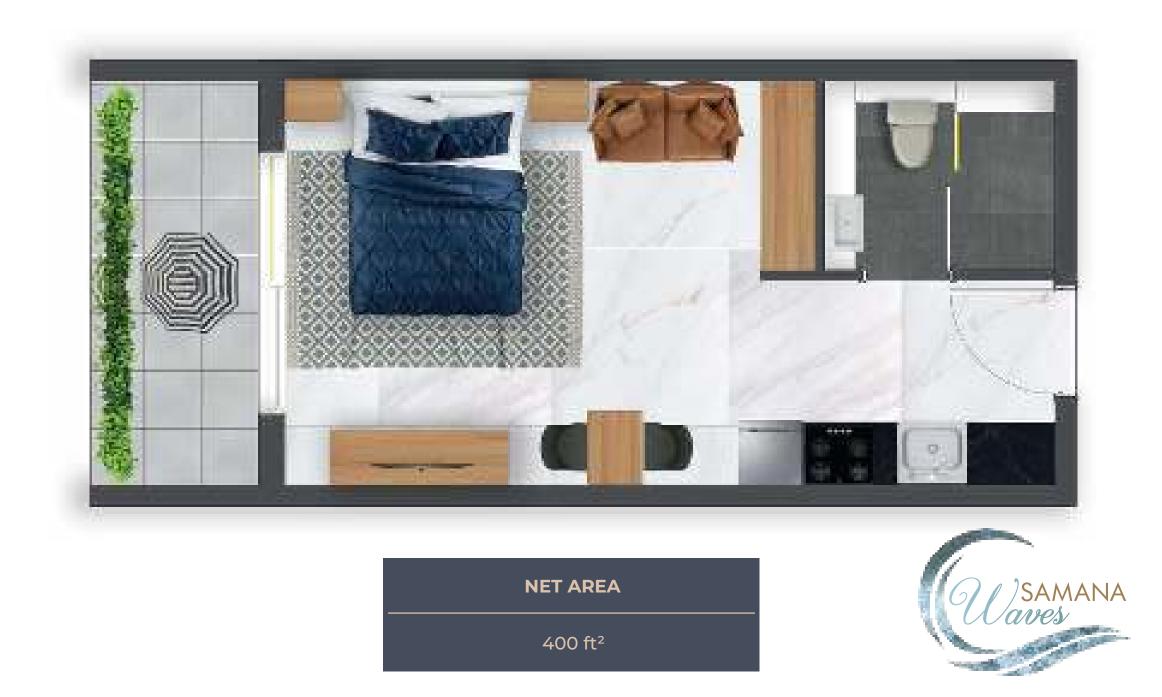

🛛 A spacious Kids Play Area
- ★ A Main Pool accompanied with Water Features

- ★ Private pools inside apartments
- 🖈 🛛 Full Health Club
- ★ Indoor & Outdoor Gym + Sauna & Steam Room











### EASY ACCESS TO ALL FACILITIES

Situated just next to Sheikh Mohammad Bin Zayed road, near Dubai International Stadium, Samana Waves has everything needed for everyday life nearby.

#### WHAT'S IN YOUR NEIGHBOURHOOD?

SCHOOL

**(** 

MEDICAL FACILITY

CONVENIENCE STORE

DIRECT ACCESS TO MAIN HIGHWAY





### OUR STRATEGIC LOCATION IS EVERYTHING

Samana Waves is located in Jumeirah Village Circle – just in the heart of Dubai. Here's how long it will take you to get to some of the most famous landmarks in Dubai from Samana Waves:

































# UNIT LAYOUTS

## STUDIO - TYPE 01



## STUDIO - TYPE 02



AND TYPICAL APARTMENTS



## STUDIO



## STUDIO WITH PRIVATE POOL











# STUDIO WITH PRIVATE POOL

#### **1 BEDROOM**



NET AREA

700 ft<sup>2</sup>





## **1 BEDROOM**



## **1 BEDROOM WITH PRIVATE POOL**





698 ft<sup>2</sup>





**1 BEDROOM** WITH PRIVATE POOL

-







12.2





## 1 BEDROOM DUPLEX WITH PRIVATE POOL

LEVEL1



LEVEL 2



NET AREA

1,041 ft<sup>2</sup>





BEDROOM DUPLEX WITH PRIVATE POOL



### 2 BEDROOM WITH PRIVATE POOL



#### NET AREA

1286 ft<sup>2</sup>







2 BEDROOM WITH PRIVATE POOL

## 2 BEDROOM DUPLEX WITH PRIVATE POOL





NET AREA

1676 ft<sup>2</sup>







2 BEDROOM DUPLEX WITH PRIVATE POOL



#### CONTACT US

Mobile: +971 52 554 9435

Email: info@propjunction.org

www.propjunction.ae/projects/samana-waves

####