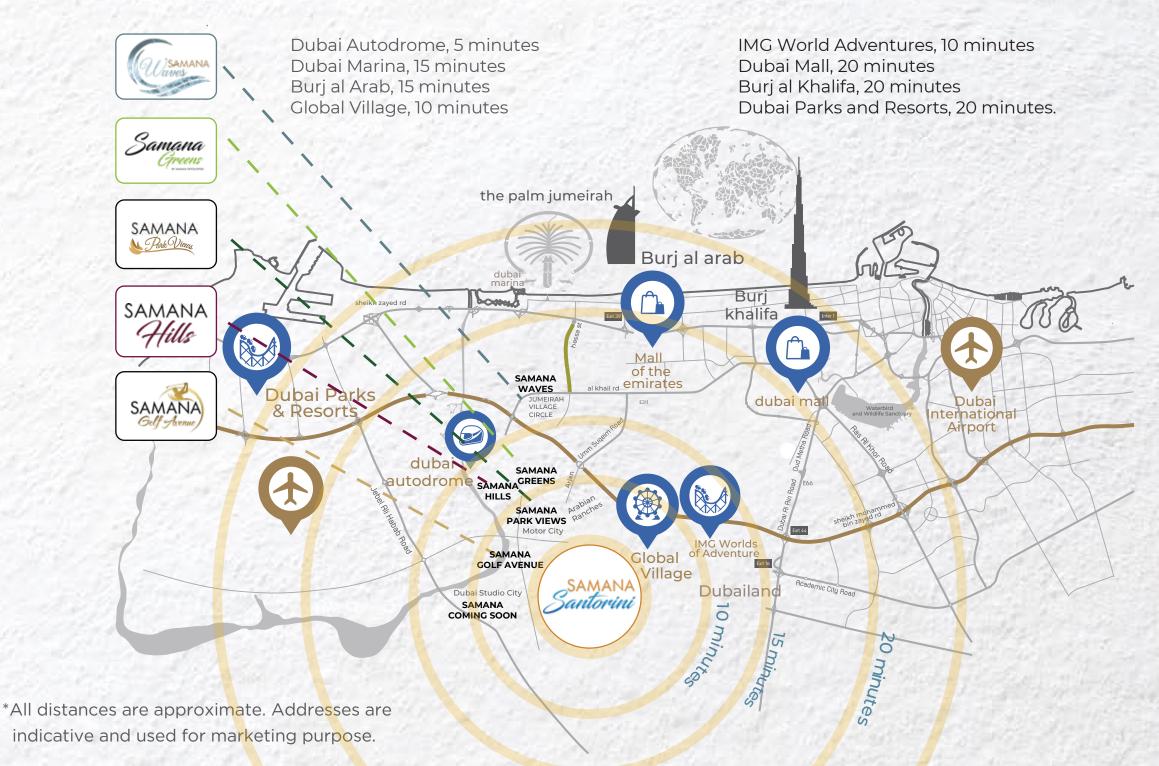

# EASY ACCESS TO ALL FACILITIES

Despite having all of the amenities on site, Samana Santorini's location and direct highway access allows you to easily access nearby facilities and recreational spots in Dubai, including the Dubai International Stadium, as well as general amenities such as a school, medical facility, shopping centres, convenience stores, and golf course in the close proximity.

#### 00 - 05 MINS

Gems Education
Dubai Autodrome
Dubai Miracle Garden
Dubai Butterfly Garden

#### 05 - 10 MINS

Global Village IMG Worlds of Adventure

#### 10 - 15 MINS

Burj Al Arab Mall of the Emirates Dubai Hills Mall

#### 15 - 20 MINS

Burj Khalifa DWC Airport Dubai Airports

#### **OUR STRATEGIC LOCATION IS EVERYTHING**

From Samana Santorini one can reach a number of Dubai's most popular tourist attractions in under 30 minutes, including but not limited to the Dubai Autodrome, Dubai Marina, Burj al Arab, Global Village, IMG World Adventures, Dubai Mall and more.