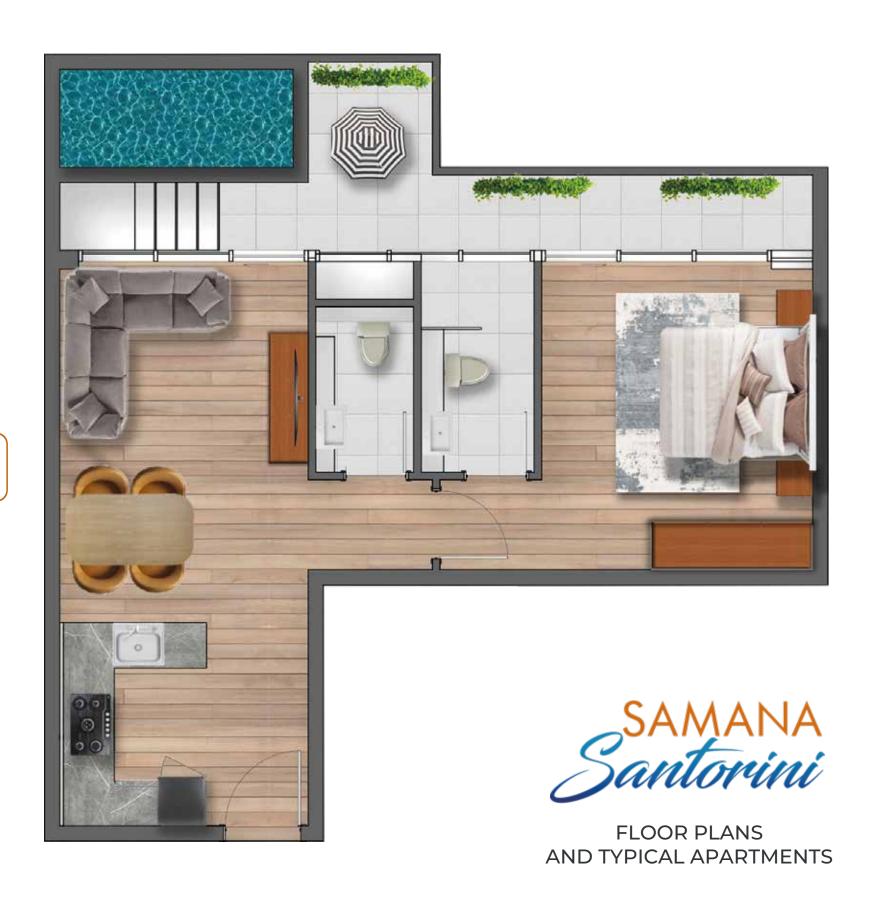

oximity.

#### 00 - 05 MINS

Gems Education
Dubai Autodrome
Dubai Miracle Garden
Dubai Butterfly Garden

#### 05 - 10 MINS

Global Village IMG Worlds of Adventure

#### 10 - 15 MINS

Burj Al Arab Mall of the Emirates Dubai Hills Mall

#### 15 - 20 MINS

Burj Khalifa DWC Airport Dubai Airports

#### **OUR STRATEGIC LOCATION IS EVERYTHING**

From Samana Santorini one can reach a number of Dubai's most popular tourist attractions in under 30 minutes, including but not limited to the Dubai Autodrome, Dubai Marina, Burj al Arab, Global Village, IMG World Adventures, Dubai Mall and more.































## SAMANA Santoniiii

**UNIT LAYOUTS** 



## **STUDIO**



NET AREA - 361 FT<sup>2</sup>



FLOOR PLANS AND TYPICAL APARTMENTS













## 1 BEDROOM

**NET AREA - 937 FT2** 









## 2 BEDROOM



**NET AREA - 1303 FT2** 



FLOOR PLANS AND TYPICAL APARTMENTS