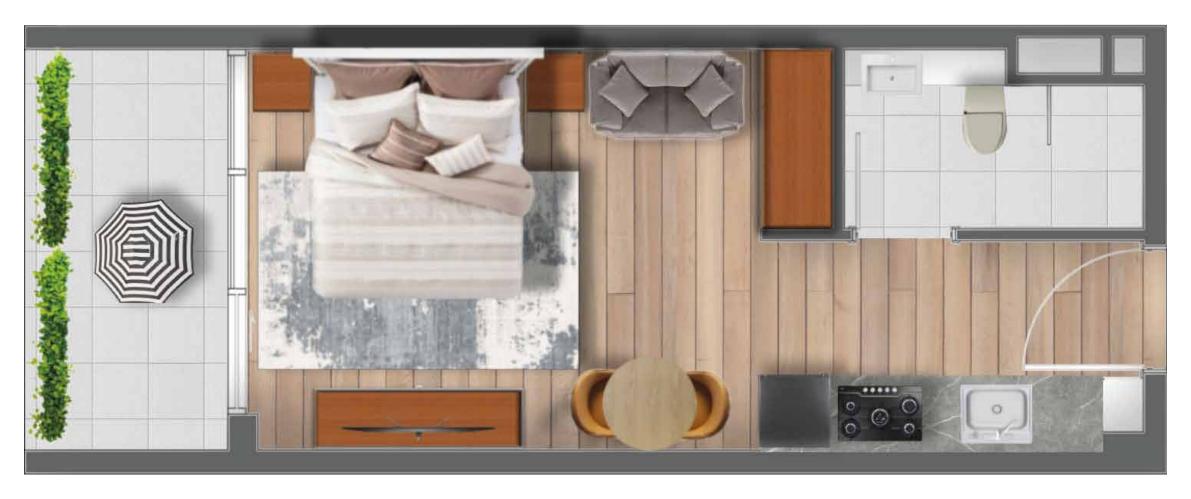

## **STUDIO**

NET AREA - 361 FT<sup>2</sup>

FLOOR PLANS AND TYPICAL APARTMENTS

## 1 BEDROOM

**NET AREA - 937 FT2** 

## 2 BEDROOM

**NET AREA - 1303 FT2** 

FLOOR PLANS AND TYPICAL APARTMENTS