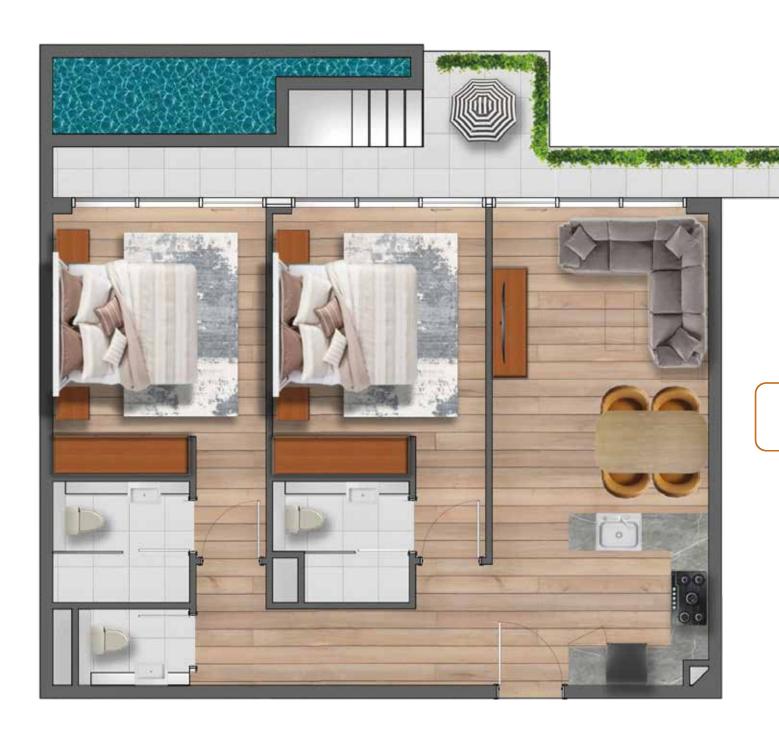

## 2 BEDROOM

**NET AREA - 1303 FT2** 

FLOOR PLANS AND TYPICAL APARTMENTS

## SAMANA Santoniiii

**UNIT LAYOUTS** 