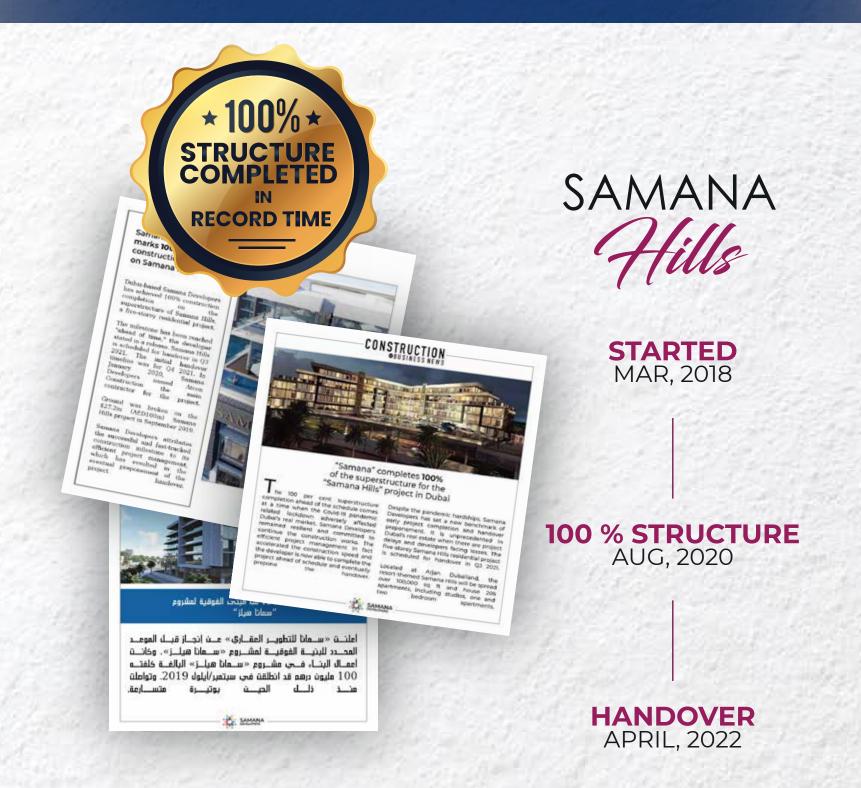

Samana Developers broke ground in the property development industry with it's first project Samana Greens in September 2018 in the heart of Arjan, Dubai and has successfully been delivered. On the success of Samana Greens, Samana Hills was launched in March 2018 and is on-track for handover with the Samana fast-track construction strategy. Samana Greens completed the main structure within just 8 months and Samana Hills has seen record-breaking construction progress. Samana Golf Avenue launched on March 2021, with its fast progress completes 100% superstructure construction and is on fast track, scheduled to hand over by Dec 2022.

Imran Farooq

Samana
Greens

STARTED SEPT, 2018

**100 % STRUCTURE** OCT, 2020

HANDOVER DEC, 2020

**STARTED** MAR, 2021

**100% SUPERSTRUCTURE** 

COMPLETED