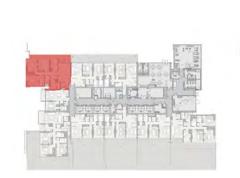

#### FLOOR PLAN

#### **3-BEDROOM**

#### 3-BEDROOM 1A

SUITE AREA 1538.38 ft<sup>2</sup> = 142.92 m<sup>2</sup>

BALCONY AREA 93.54 ft<sup>2</sup> = 8.69 m<sup>2</sup>

TOTAL AREA 1631.92 ft<sup>2</sup> = 151.61 m<sup>2</sup>

LEVELS: (5<sup>TH</sup> TO 18<sup>TH</sup>, 21<sup>ST</sup>, 22<sup>ND</sup> TO 44<sup>th</sup>)

#### 3-BEDROOM 1A - 2

SUITE AREA 1538.38 ft<sup>2</sup> = 142.92 m<sup>2</sup> TERRACE AREA 295.47 ft<sup>2</sup> = 27.45 m<sup>2</sup>

TOTAL AREA  $1833.85 \text{ft}^2 = 170.37 \text{ m}^2$ 

LEVELS: (4<sup>TH</sup>)