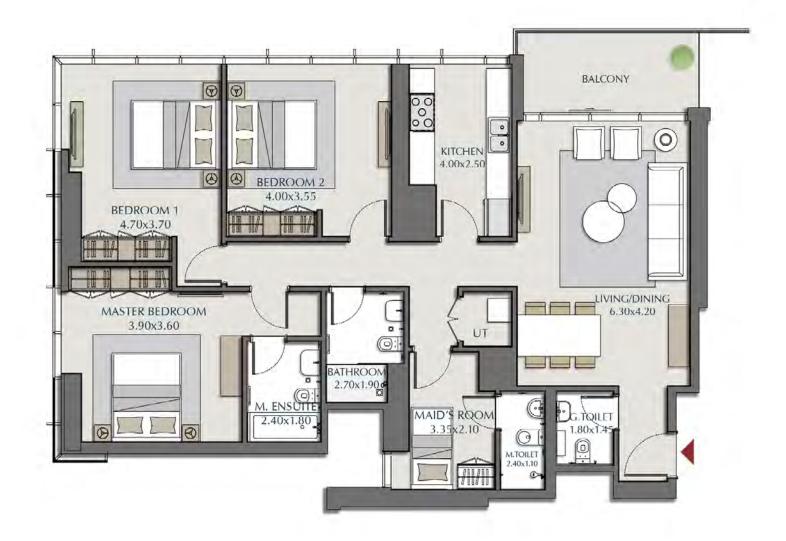

#### 3-BEDROOM 1A - 2

SUITE AREA 1538.38 ft<sup>2</sup> = 142.92 m<sup>2</sup> TERRACE AREA 295.47 ft<sup>2</sup> = 27.45 m<sup>2</sup>

TOTAL AREA  $1833.85 \text{ft}^2 = 170.37 \text{ m}^2$ 

LEVELS: (4<sup>TH</sup>)