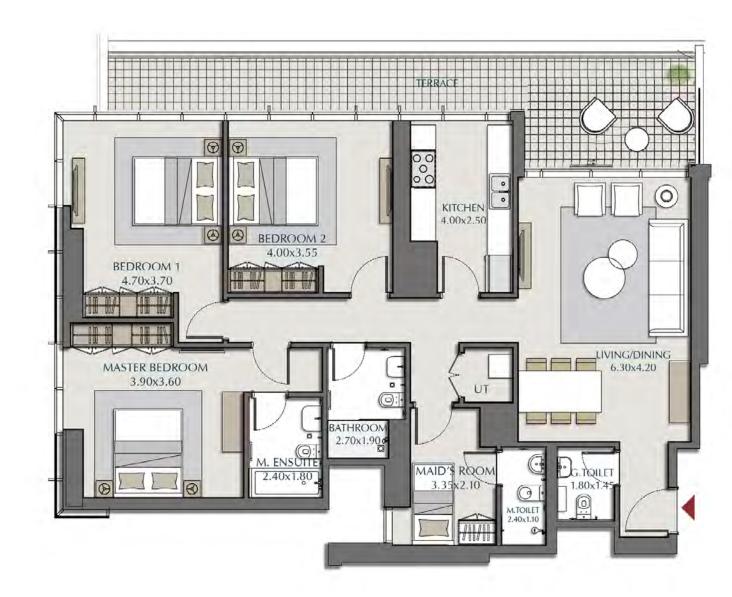

#### 3-BEDROOM 1A

SUITE AREA 1538.38 ft<sup>2</sup> = 142.92 m<sup>2</sup>

BALCONY AREA 93.54 ft<sup>2</sup> = 8.69 m<sup>2</sup>

TOTAL AREA 1631.92 ft<sup>2</sup> = 151.61 m<sup>2</sup>

LEVELS: (5<sup>TH</sup> TO 18<sup>TH</sup>, 21<sup>ST</sup>, 22<sup>ND</sup> TO 44<sup>th</sup>)

#### 3-BEDROOM 1A - 2

SUITE AREA 1538.38 ft<sup>2</sup> = 142.92 m<sup>2</sup> TERRACE AREA 295.47 ft<sup>2</sup> = 27.45 m<sup>2</sup>

TOTAL AREA  $1833.85 \text{ft}^2 = 170.37 \text{ m}^2$ 

LEVELS: (4<sup>TH</sup>)