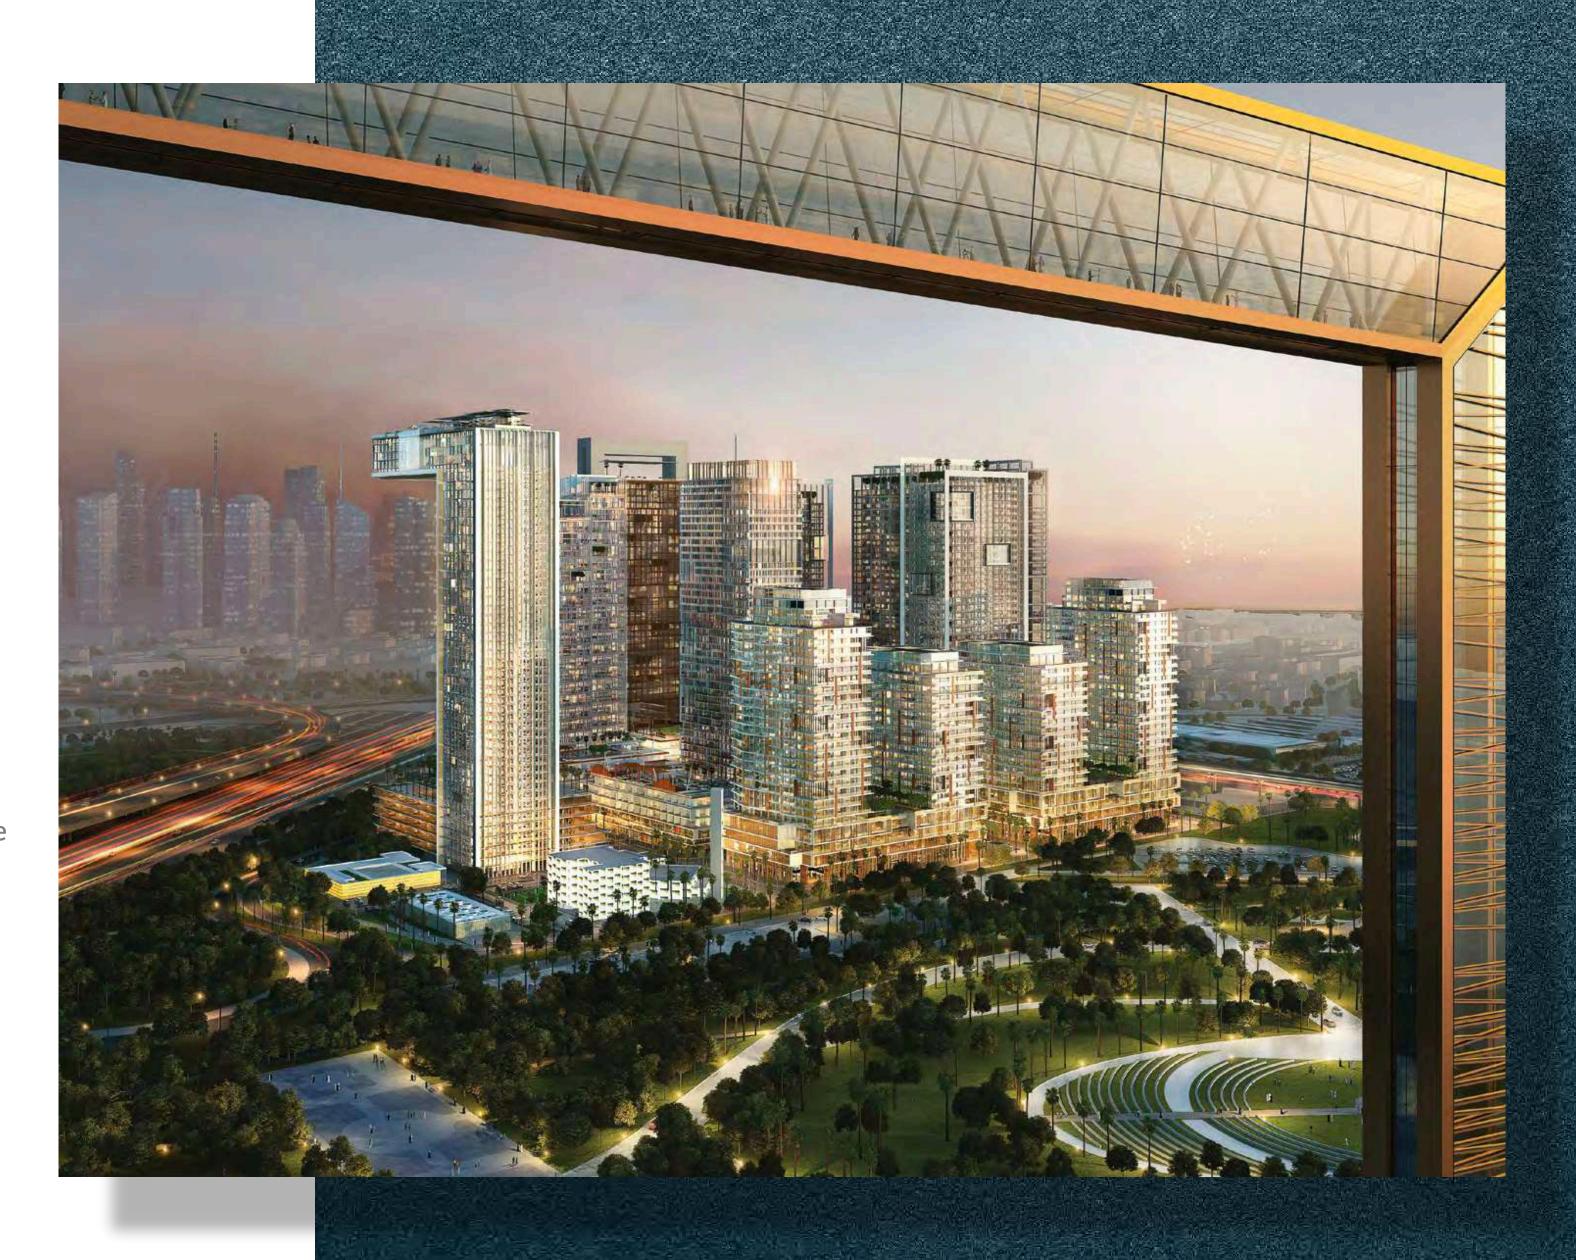

## LUXURYINEVERY QUARTER AND NATURE IS THE COMPASS

wasl1 is a mixed-use master development in the heart of Dubai that births a sophisticated community within multiple projects all overlooking breathtaking views of Zabeel Park. With connectivity to old and new Dubai, exclusive entertainment facilities, retail, dining and leisure outlets, a life parkside holds unparalleled offerings.

### THE BEST OF TWO WORLDS

Comprising two towers of the wasl1 master development, Park Views Residences is located in the midst of old and new Dubai, marrying a lifestyle of luxury with the convenience of accessibility.

## TWO TOWERS. BOUNDLESS SOPHISTICATION.

Park Views Residences, under the wasl1 master development, are made up of two towers that rely on a wealth of amenities and spectacular features in 1, 2, and 3-bedroom apartments to indulge in, along with being in close proximity to Max Metro Station.