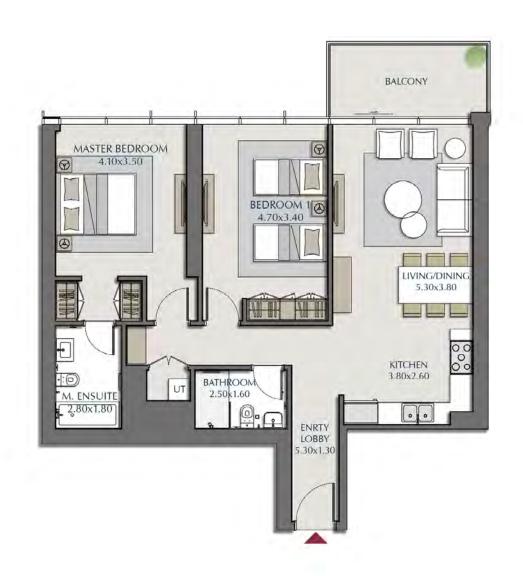

#### 2-BEDROOM

#### 2-BEDROOM 1-A

SUITE AREA  $1085.11 \text{ ft}^2 = 100.81 \text{ m}^2$ BALCONY AREA  $90.31 \text{ ft}^2 = 8.39 \text{ m}^2$ TOTAL AREA  $1175.42 \text{ ft}^2 = 109.2 \text{ m}^2$ 

LEVELS: (5<sup>TH</sup> TO 18<sup>TH</sup>, 21<sup>ST</sup>, 22<sup>ND</sup> TO 44<sup>th</sup>)