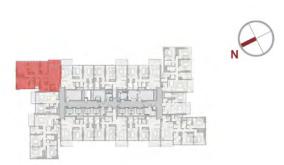

#### FLOOR PLAN

#### **3-BEDROOM**

#### 3-BEDROOM 1A

SUITE AREA 1538.38 ft<sup>2</sup> = 142.92 m<sup>2</sup>

BALCONY AREA 93.54 ft<sup>2</sup> = 8.69 m<sup>2</sup>

TOTAL AREA 1631.92 ft<sup>2</sup> = 151.61 m<sup>2</sup>

LEVELS: (5<sup>TH</sup> TO 18<sup>TH</sup>, 21<sup>ST</sup>, 22<sup>ND</sup> TO 44<sup>th</sup>)

#### 3-BEDROOM 1A - 2

SUITE AREA 1538.38 ft<sup>2</sup> = 142.92 m<sup>2</sup> TERRACE AREA 295.47 ft<sup>2</sup> = 27.45 m<sup>2</sup>

TOTAL AREA  $1833.85 \text{ft}^2 = 170.37 \text{ m}^2$ 

LEVELS: (4<sup>TH</sup>)