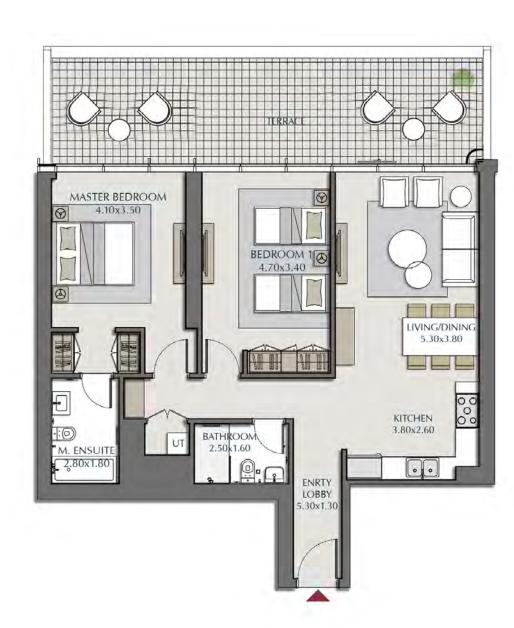

#### 2-BEDROOM 1-A - 2

SUITE AREA  $1084.14 \text{ ft}^2 = 100.72 \text{ m}^2$ TERRACE AREA  $355.96 \text{ ft}^2 = 33.07 \text{ m}^2$ TOTAL AREA  $1440.10 \text{ ft}^2 = 133.79 \text{ m}^2$ 

LEVELS: (4<sup>TH</sup>)