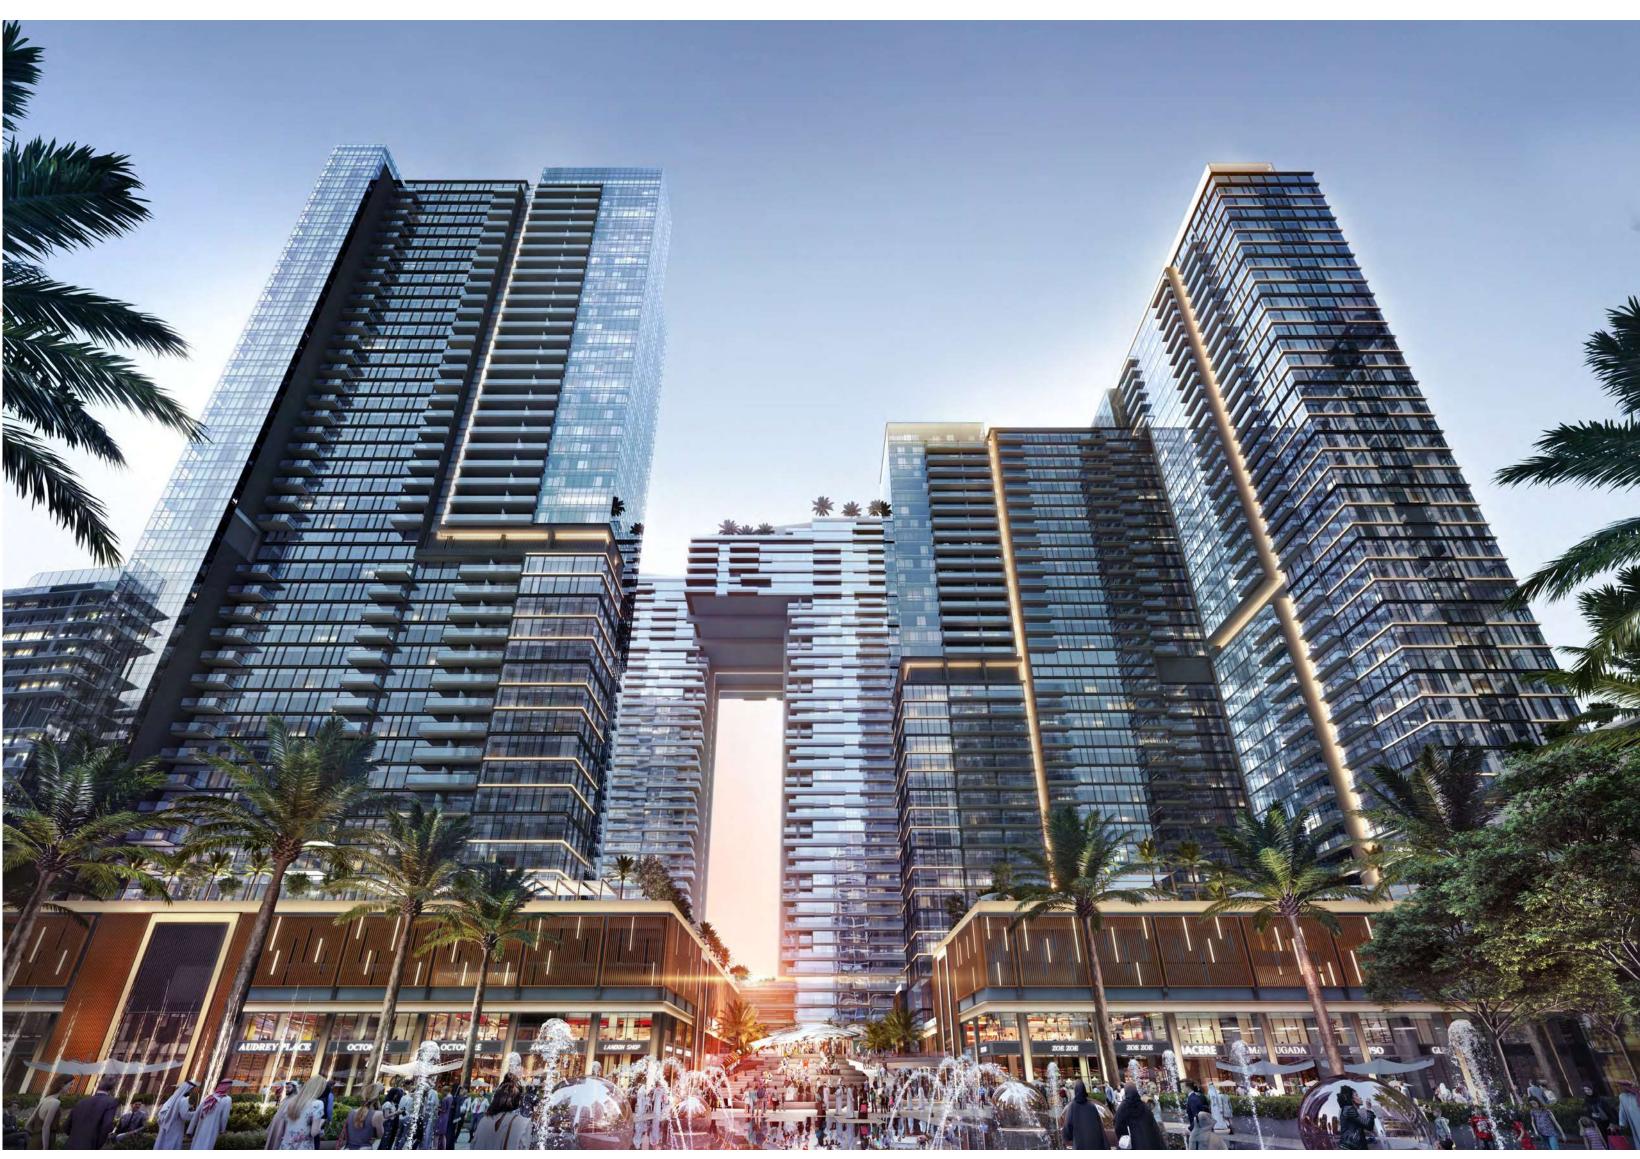

# PARKVIEWS RESIDENCES

### THE BEST OF TWO WORLDS

Comprising two towers of the wasl1 master development, Park Views Residences is located in the midst of old and new Dubai, marrying a lifestyle of luxury with the convenience of accessibility.

## TWO TOWERS. BOUNDLESS SOPHISTICATION.

Park Views Residences, under the wasl1 master development, are made up of two towers that rely on a wealth of amenities and spectacular features in 1, 2, and 3-bedroom apartments to indulge in, along with being in close proximity to Max Metro Station.

#### LUXURIES TIMES TWO.

As part of wasl1's unparalleled vision of a mixed-use master development, the two towers of Park Views Residences boast comfort for the residents' privileged access to a number of facilities that include retail, dining, and leisure outlets, along with entertainment facilities for every family member.