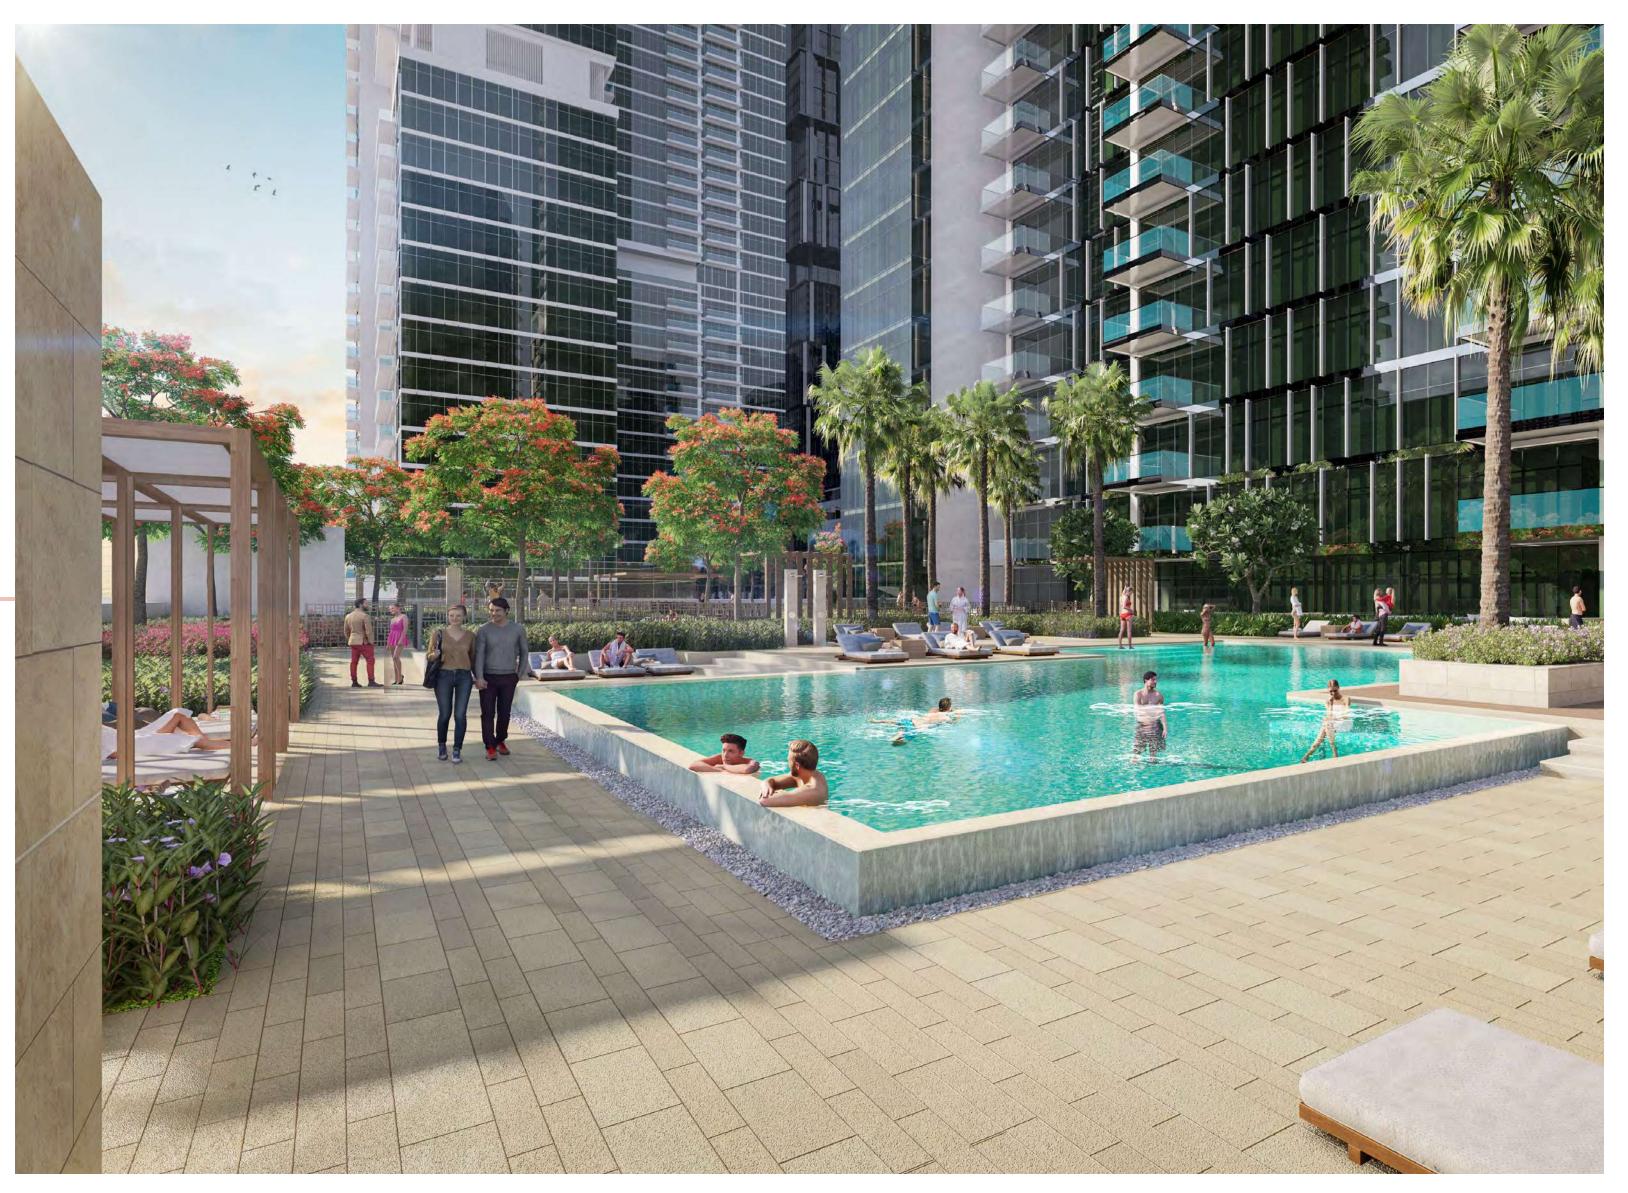

### MORE THAN ONE OR TWO FEATURES

Residents of Park Views Residences have access to retail, dining, and leisure outlets, along with entertainment facilities for every family member. Among the exclusive amenities for residents for the towers comprise a pool, and gym.

Children's play areas

Barbeque area

Swimming pool

Gym

Splash pad

Retail outlets

#### LUXURIES TIMES TWO.

As part of wasl1's unparalleled vision of a mixed-use master development, the two towers of Park Views Residences boast comfort for the residents' privileged access to a number of facilities that include retail, dining, and leisure outlets, along with entertainment facilities for every family member.