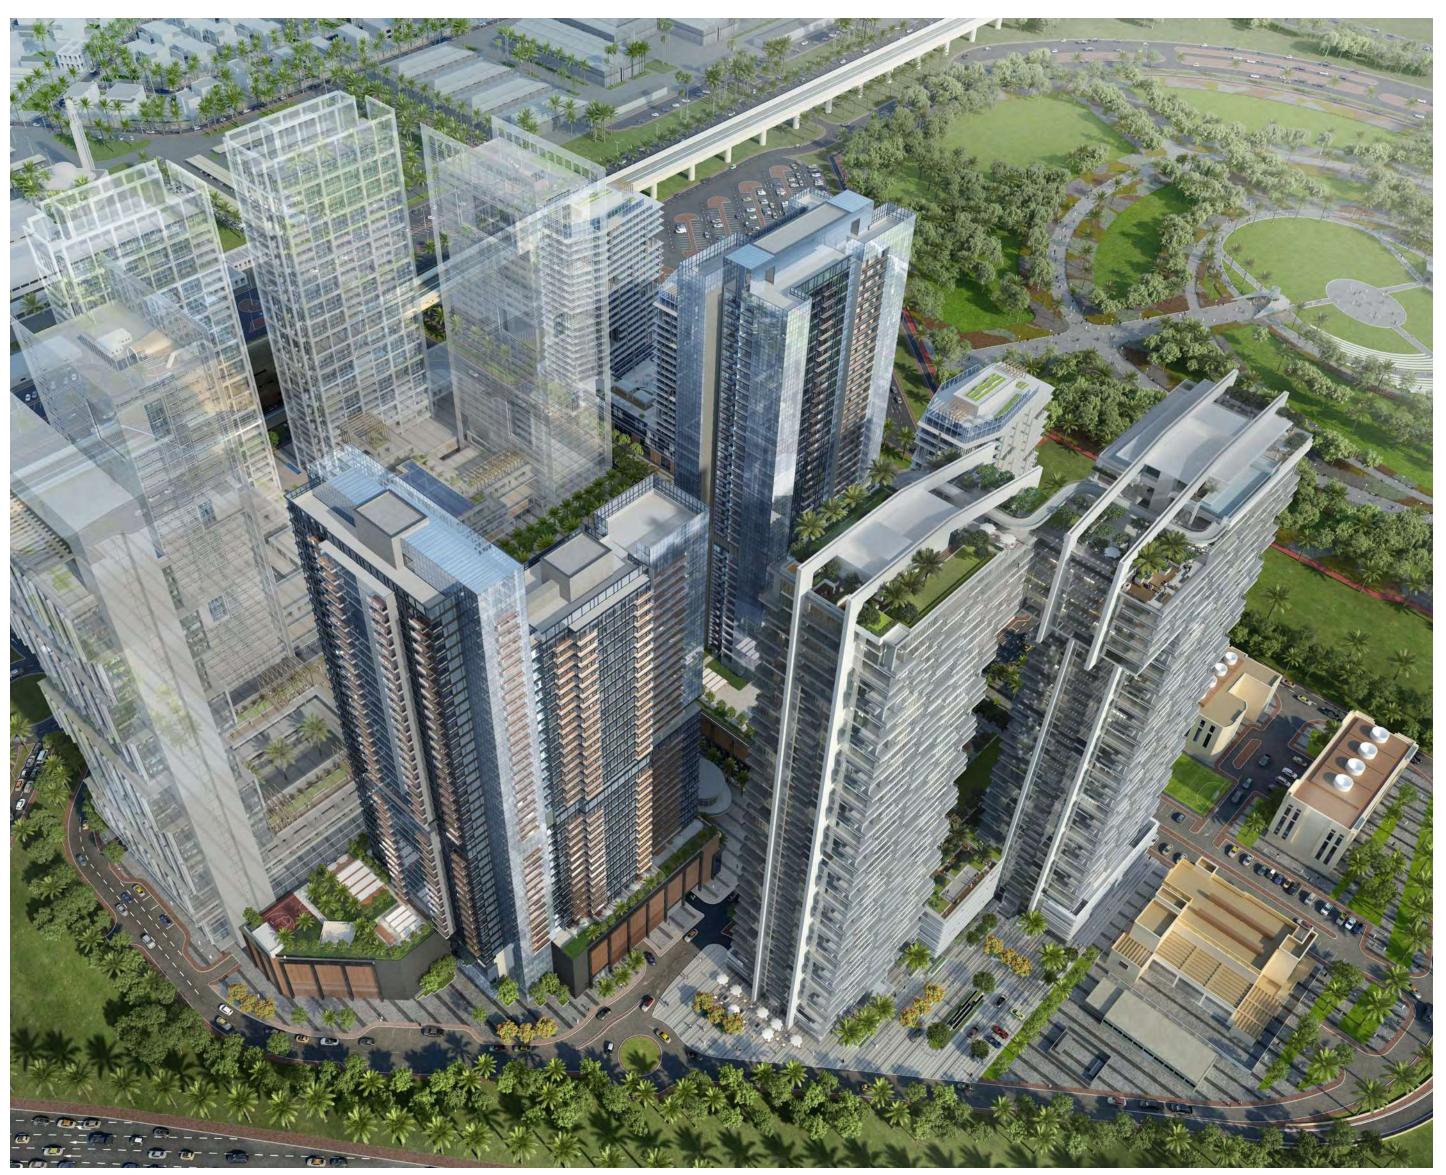

## TWO TOWERS. BOUNDLESS SOPHISTICATION.

Park Views Residences, under the wasl1 master development, are made up of two towers that rely on a wealth of amenities and spectacular features in 1, 2, and 3-bedroom apartments to indulge in, along with being in close proximity to Max Metro Station.

### THE ADDRESS IS CONNECTIVITY

Park Views Residences enjoys accessibility in the heart of Dubai, in the middle of the city's old and new, unlike any other with very close proximity to Max Metro Station.