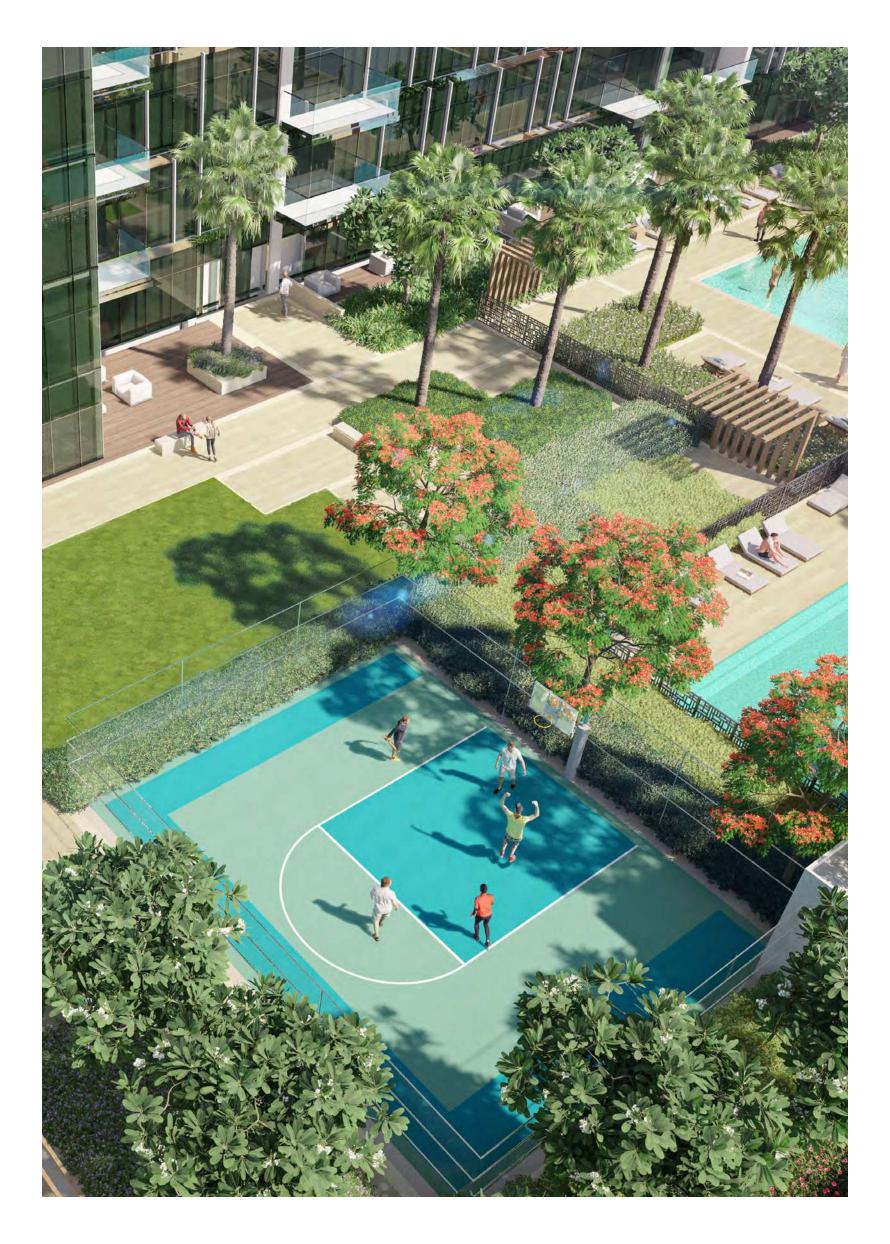

### MORE THAN ONE OR TWO FEATURES

Residents of Park Views Residences have access to retail, dining, and leisure outlets, along with entertainment facilities for every family member. Among the exclusive amenities for residents for the towers comprise a pool, and gym.

Children's play areas

Barbeque area

Swimming pool

Gym

Splash pad

Retail outlets

#### LUXURIES TIMES TWO.

As part of wasl1's unparalleled vision of a mixed-use master development, the two towers of Park Views Residences boast comfort for the residents' privileged access to a number of facilities that include retail, dining, and leisure outlets, along with entertainment facilities for every family member.