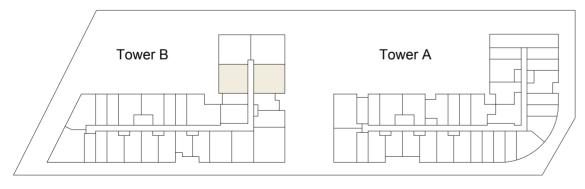

### 2B | Type A

### Typical Floor Plan from Ground to 12<sup>th</sup> Floors

| Internal Area | 770.48 sq.ft  |
|---------------|---------------|
| Outdoor Area  | 338.34 sq.ft  |
| Total Area    | 1108.82 sq.ft |