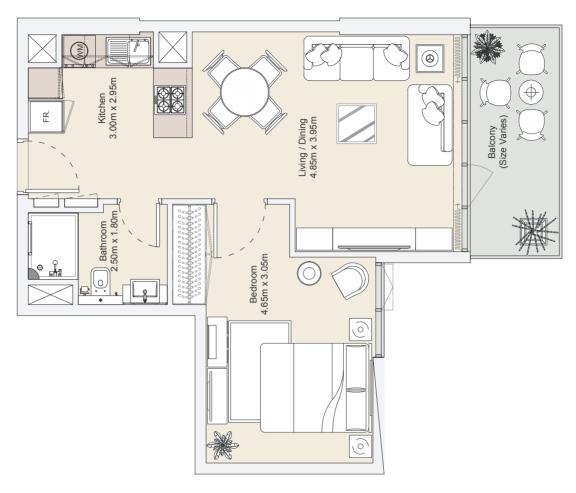

# STD | Type A

#### Typical Floor Plan from Ground to 12<sup>th</sup> Floors

| Internal Area | 302.65 sq.ft |
|---------------|--------------|
| Outdoor Area  | 66.63 sq.ft  |
| Total Area    | 369.28 sq.ft |