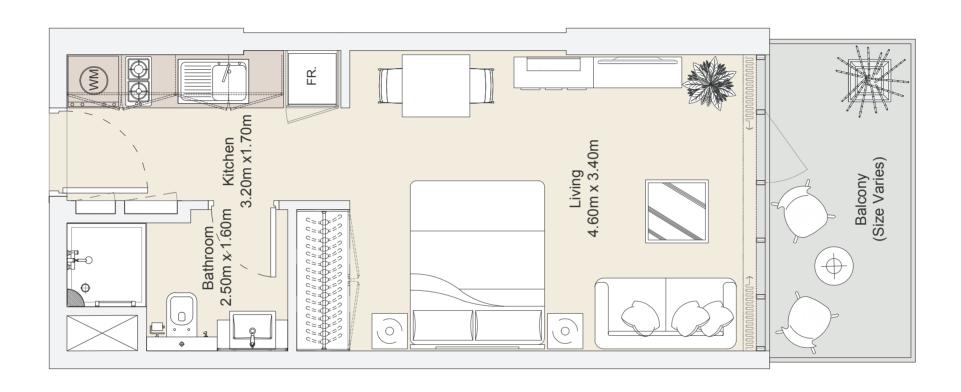

#### **Ground Floor**

| Internal Area | 264.47 sq.ft |
|---------------|--------------|
| Outdoor Area  | 184.14 sq.ft |
| Total Area    | 448.61 sq.ft |