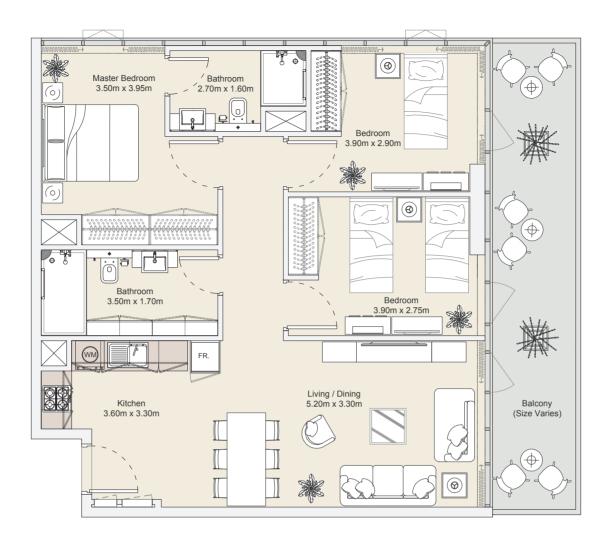

# 2B | Type F

Typical Floor Plan from 1st to 12th Floors

| Internal Area | 835.14 sq.ft |
|---------------|--------------|
| Outdoor Area  | 125.87 sq.ft |
| Total Area    | 961.01 sq.ft |