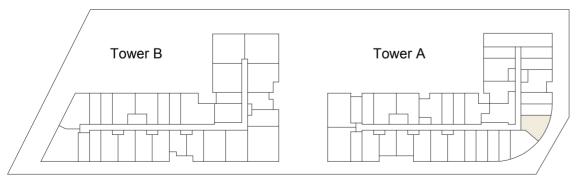

### 3B | Type A

#### Typical Floor Plan from Ground to 12<sup>th</sup> Floors

| Internal Area | 861.32 sq.ft  |
|---------------|---------------|
| Outdoor Area  | 170.18 sq.ft  |
| Total Area    | 1031.50 sq.ft |