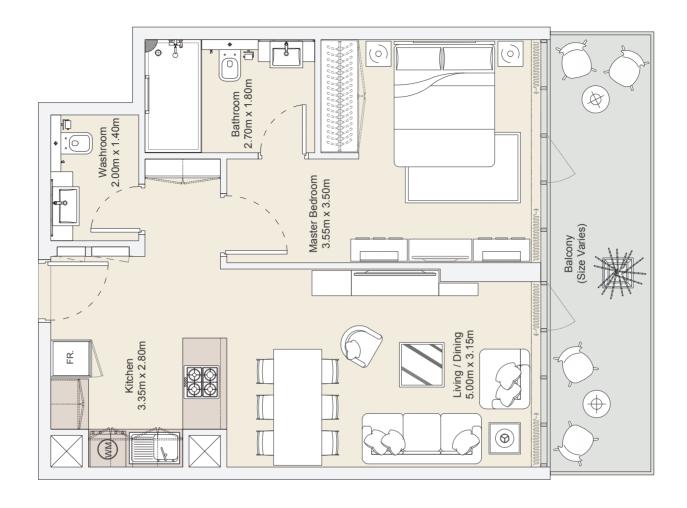

### 1B | Type A

### Typical Floor Plan from 1st to 12th Floors

| Internal Area | 518.00 sq.ft |
|---------------|--------------|
| Outdoor Area  | 128.67 sq.ft |
| Total Area    | 646.67 sq.ft |