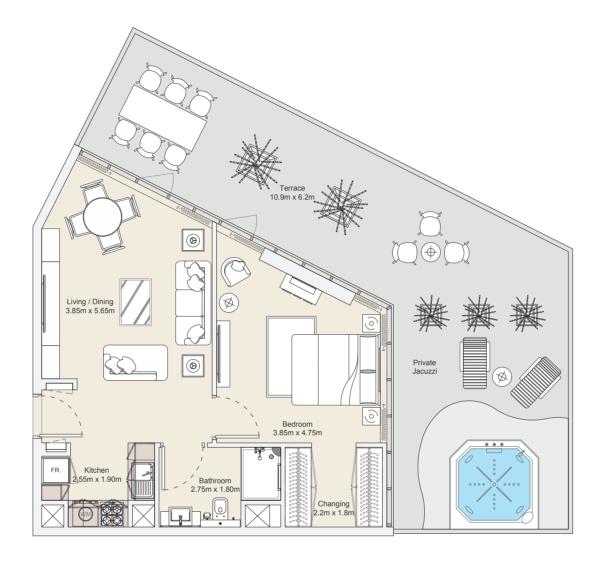

# 3B | Type C

#### Ground Floor Plan

| Internal Area | 823.40 sq.ft  |
|---------------|---------------|
| Outdoor Area  | 962.13 sq.ft  |
| Total Area    | 1785.53 sq.ft |