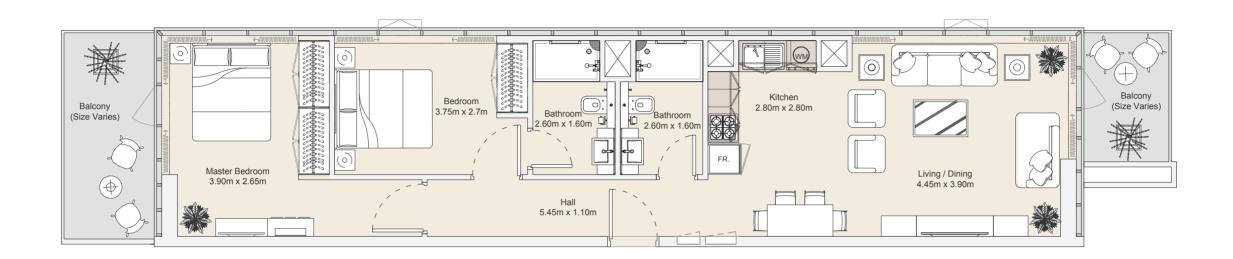

### 2B | Type D

### Typical Floor Plan from Ground to 12<sup>th</sup> Floors

| Internal Area | 764.24 sq.ft |
|---------------|--------------|
| Outdoor Area  | 171.83 sq.ft |
| Total Area    | 936.07 sq.ft |