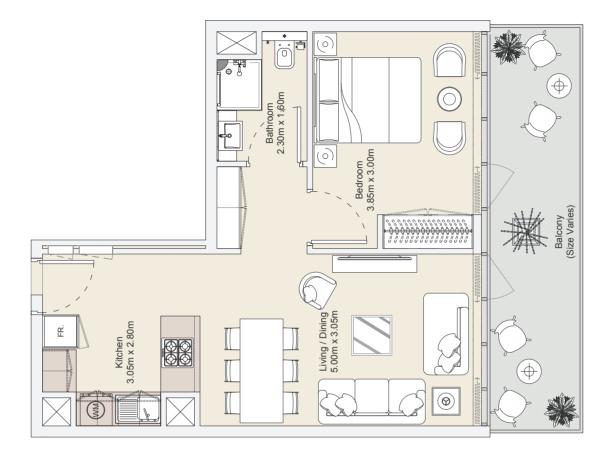

### STD | Type D

#### **Ground Floor**

| Internal Area | 264.47 sq.ft |
|---------------|--------------|
| Outdoor Area  | 184.14 sq.ft |
| Total Area    | 448.61 sq.ft |