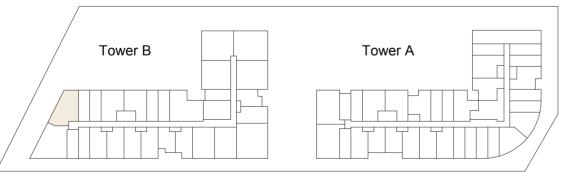

### 1B | Type E

### Typical Floor Plan from Ground to 12<sup>th</sup> Floors

| Internal Area | 513.47 sq.ft |
|---------------|--------------|
| Outdoor Area  | 78.21 sq.ft  |
| Total Area    | 591.68 sq.ft |