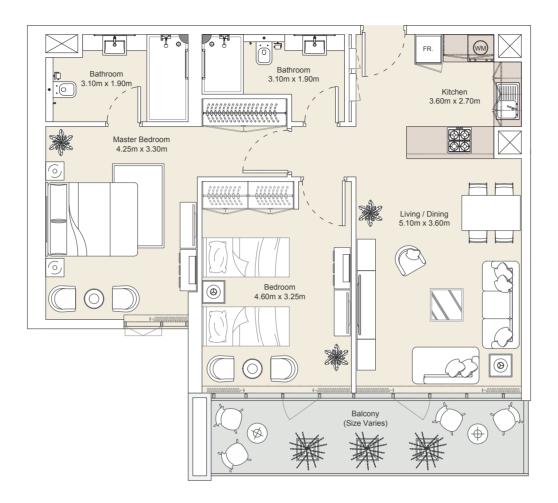

### 1B | Type E

### Typical Floor Plan from Ground to 12<sup>th</sup> Floors

| Internal Area | 513.47 sq.ft |
|---------------|--------------|
| Outdoor Area  | 78.21 sq.ft  |
| Total Area    | 591.68 sq.ft |