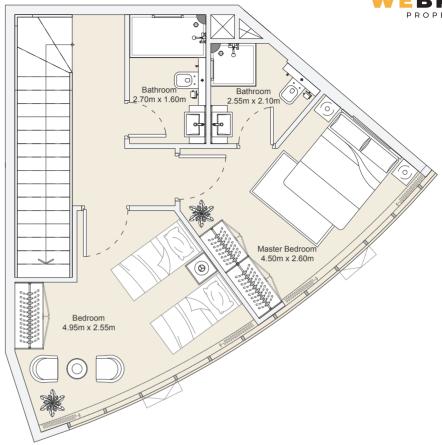

### 2B | Type A

### Typical Floor Plan from Ground to 12<sup>th</sup> Floors

| Internal Area | 770.48 sq.ft  |
|---------------|---------------|
| Outdoor Area  | 338.34 sq.ft  |
| Total Area    | 1108.82 sq.ft |