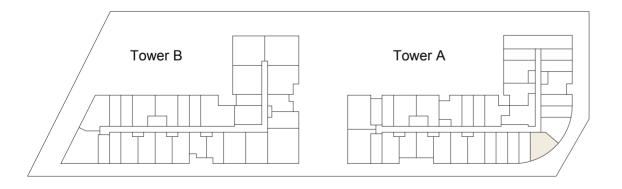

| 936.07 sq.ft |









### 2B | Type E

### Typical Floor Plan from 1st to 12th Floors

| Internal Area | 745.66 sq.ft |
|---------------|--------------|
| Outdoor Area  | 221.82 sq.ft |
| Total Area    | 967.48 sq.ft |









# 2B | Type F

Typical Floor Plan from 1st to 12th Floors

| Internal Area | 835.14 sq.ft |
|---------------|--------------|
| Outdoor Area  | 125.87 sq.ft |
| Total Area    | 961.01 sq.ft |









# 2B | Type G

#### **Ground Floor**

| Internal Area | 680.48 sq.ft  |
|---------------|---------------|
| Outdoor Area  | 671.26 sq.ft  |
| Total Area    | 1351.74 sq.ft |









### 2B | Type H

#### **Ground Floor**

| Internal Area | 709.39 sq.ft  |
|---------------|---------------|
| Outdoor Area  | 757.88 sq.ft  |
| Total Area    | 1467.27 sq.ft |











### 2B Duplex | Type A

1<sup>st</sup>, 3<sup>rd</sup>, 5<sup>th</sup>, 7<sup>th</sup>, 9<sup>th</sup>, 11<sup>th</sup> Duplex Floors

| Internal Area | 1,072.29 sq.ft |
|---------------|----------------|
| Outdoor Area  | 59.98 sq.ft    |
| Total Area    | 1132.27 sq.ft  |











# 2B Duplex | Type B

1<sup>st</sup>, 3<sup>rd</sup>, 5<sup>th</sup>, 7<sup>th</sup>, 9<sup>th</sup>, 11<sup>th</sup> Duplex Floors

| Internal Area | 1,063.69 sq.ft |
|---------------|----------------|
| Outdoor Area  | 50.02 sq.ft    |
| Total Area    | 1113.71 sq.ft  |









### 3B | Type A

#### Typical Floor Plan from Ground to 12<sup>th</sup> Floors

| Internal Area | 861.32 sq.ft  |
|---------------|---------------|
| Outdoor Area  | 170.18 sq.ft  |
| Total Area    | 1031.50 sq.ft |









# 3B