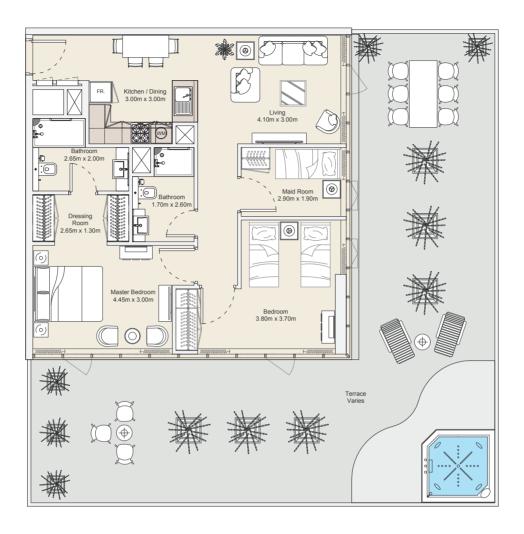

#### **Ground Floor**

| Internal Area | 680.48 sq.ft  |
|---------------|---------------|
| Outdoor Area  | 671.26 sq.ft  |
| Total Area    | 1351.74 sq.ft |