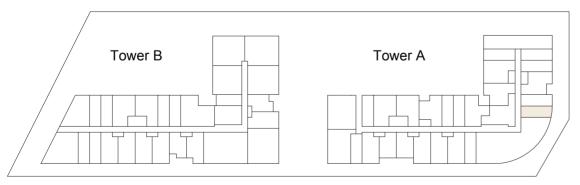

### STD | Type B

Typical Floor Plan from 1<sup>st</sup> to 12<sup>th</sup> Floors

| Internal Area | 271.64 sq.ft |
|---------------|--------------|
| Outdoor Area  | 62.93 sq.ft  |
| Total Area    | 334.57 sq.ft |