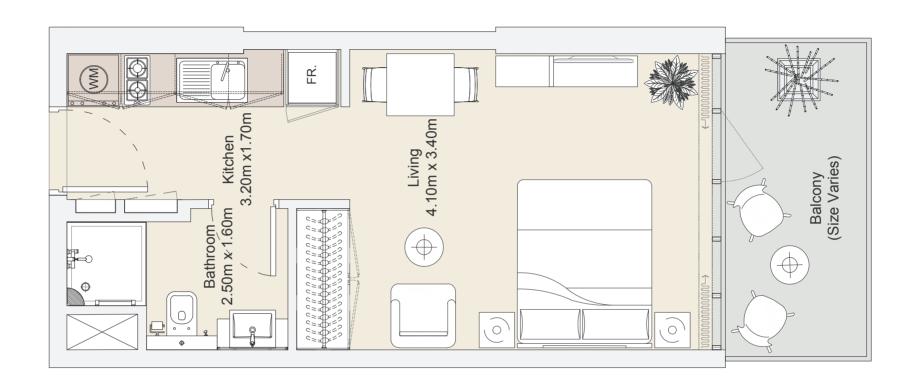

# STD | Type A

#### Typical Floor Plan from Ground to 12<sup>th</sup> Floors

| Internal Area | 302.65 sq.ft |
|---------------|--------------|
| Outdoor Area  | 66.63 sq.ft  |
| Total Area    | 369.28 sq.ft |