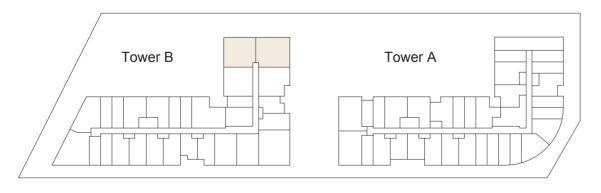

# 2B | Type F

Typical Floor Plan from 1st to 12th Floors

| Internal Area | 835.14 sq.ft |
|---------------|--------------|
| Outdoor Area  | 125.87 sq.ft |
| Total Area    | 961.01 sq.ft |