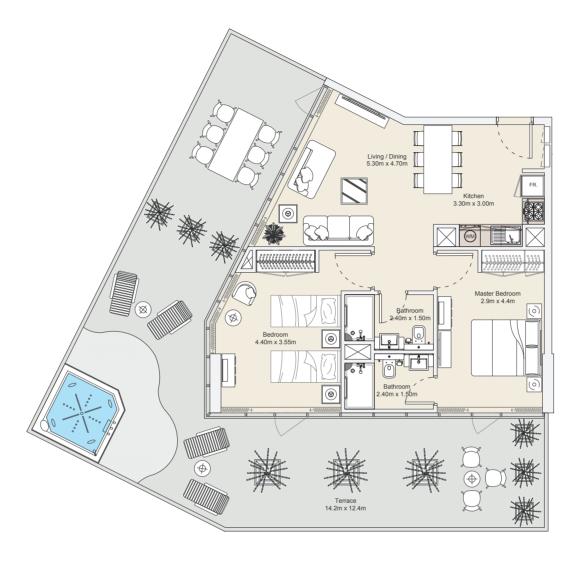

### 2B | Type H

#### **Ground Floor**

| Internal Area | 709.39 sq.ft  |
|---------------|---------------|
| Outdoor Area  | 757.88 sq.ft  |
| Total Area    | 1467.27 sq.ft |