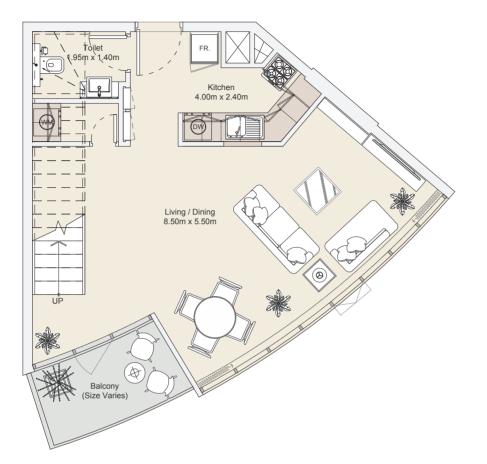

### 2B | Type A

### Typical Floor Plan from Ground to 12<sup>th</sup> Floors

| Internal Area | 770.48 sq.ft  |
|---------------|---------------|
| Outdoor Area  | 338.34 sq.ft  |
| Total Area    | 1108.82 sq.ft |