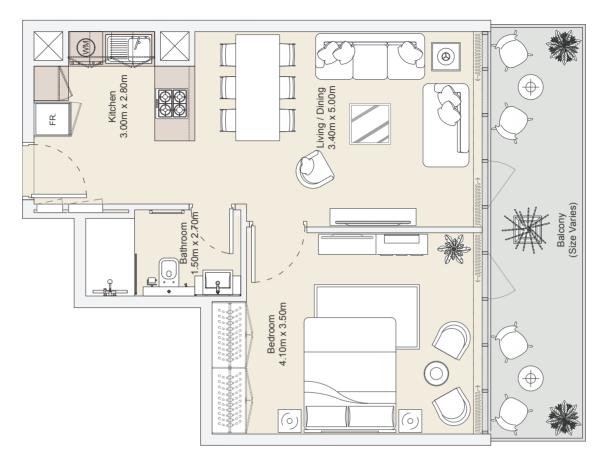

### 1B | Type A

### Typical Floor Plan from 1st to 12th Floors

| Internal Area | 518.00 sq.ft |
|---------------|--------------|
| Outdoor Area  | 128.67 sq.ft |
| Total Area    | 646.67 sq.ft |