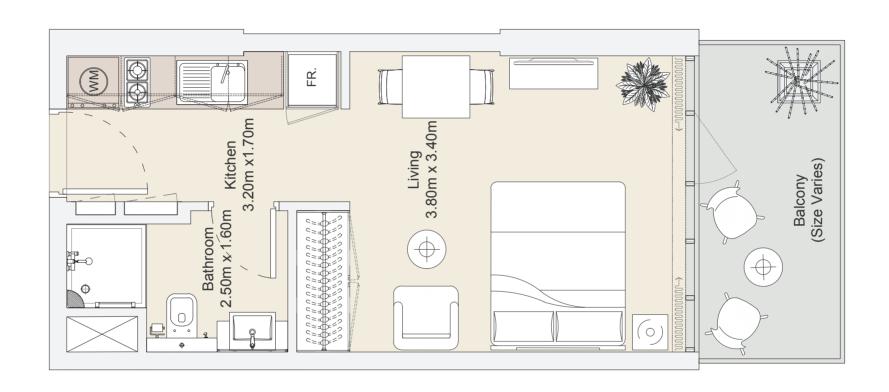

#### Typical Floor Plan from Ground to 12<sup>th</sup> Floors

| Internal Area | 302.65 sq.ft |
|---------------|--------------|
| Outdoor Area  | 66.63 sq.ft  |
| Total Area    | 369.28 sq.ft |