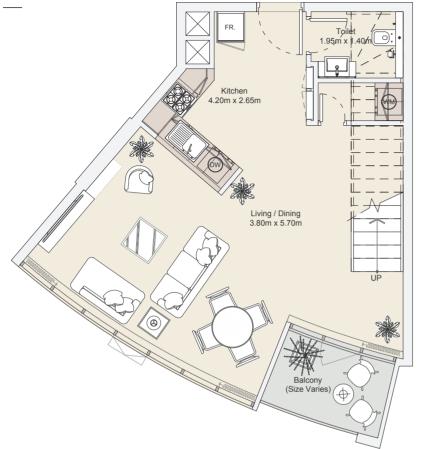

### 1B | Type A

### Typical Floor Plan from 1st to 12th Floors

| Internal Area | 518.00 sq.ft |
|---------------|--------------|
| Outdoor Area  | 128.67 sq.ft |
| Total Area    | 646.67 sq.ft |