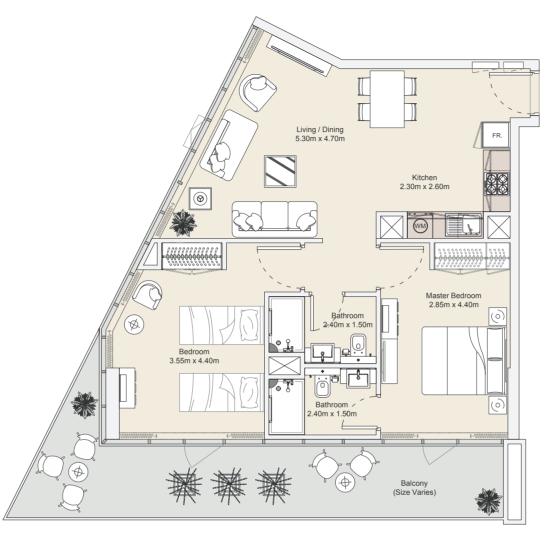

### 2B | Type A

### Typical Floor Plan from Ground to 12<sup>th</sup> Floors

| Internal Area | 770.48 sq.ft  |
|---------------|---------------|
| Outdoor Area  | 338.34 sq.ft  |
| Total Area    | 1108.82 sq.ft |