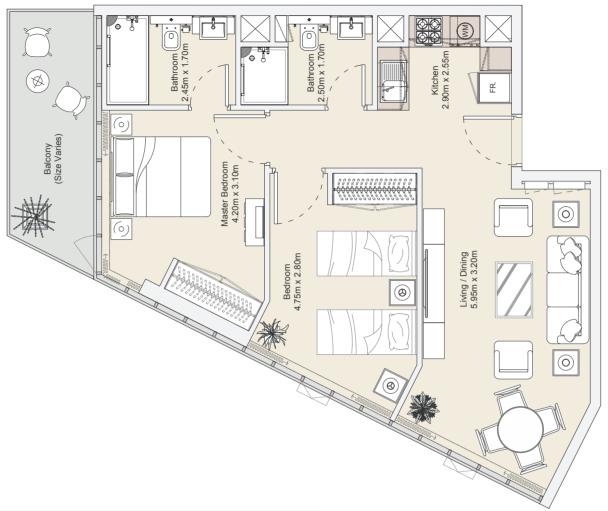

### 1B | Type E

### Typical Floor Plan from Ground to 12<sup>th</sup> Floors

| Internal Area | 513.47 sq.ft |
|---------------|--------------|
| Outdoor Area  | 78.21 sq.ft  |
| Total Area    | 591.68 sq.ft |