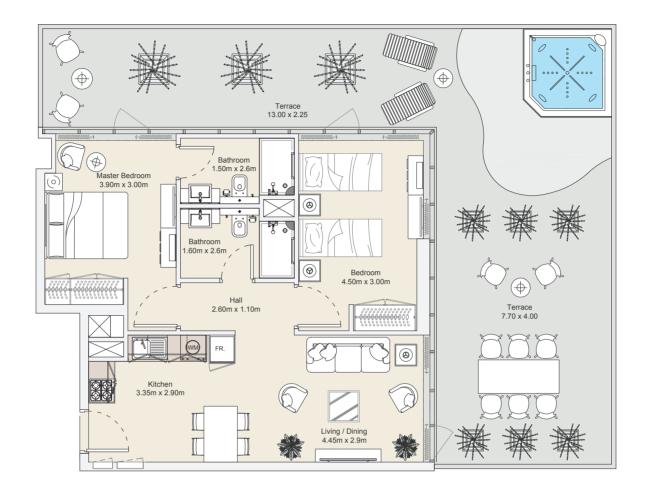

# 2B | Type G

#### **Ground Floor**

| Internal Area | 680.48 sq.ft  |
|---------------|---------------|
| Outdoor Area  | 671.26 sq.ft  |
| Total Area    | 1351.74 sq.ft |