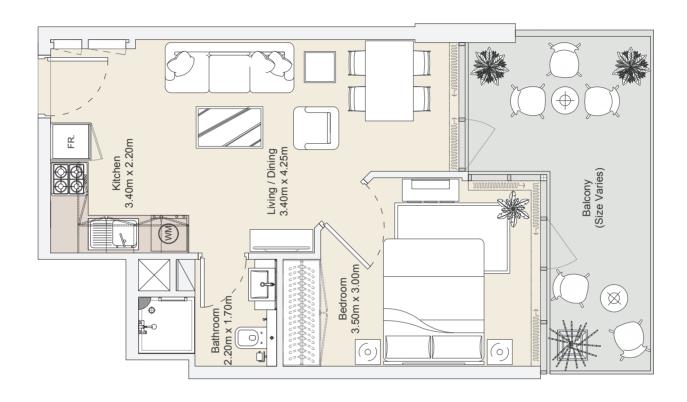

### 1B | Type A

### Typical Floor Plan from 1st to 12th Floors

| Internal Area | 518.00 sq.ft |
|---------------|--------------|
| Outdoor Area  | 128.67 sq.ft |
| Total Area    | 646.67 sq.ft |