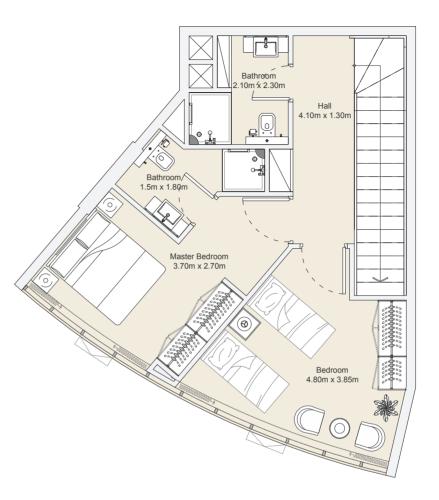

### 3B | Type A

#### Typical Floor Plan from Ground to 12<sup>th</sup> Floors

| Internal Area | 861.32 sq.ft  |
|---------------|---------------|
| Outdoor Area  | 170.18 sq.ft  |
| Total Area    | 1031.50 sq.ft |