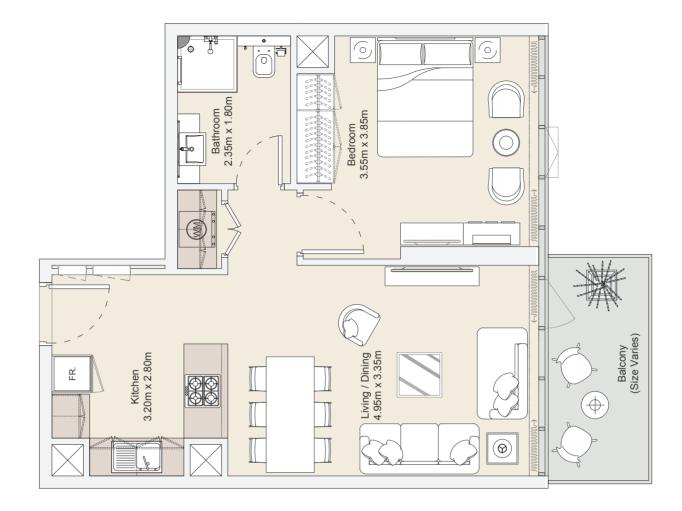

### J1B | Type A

### Typical Floor Plan from Ground to 12<sup>th</sup> Floors

| Internal Area | 396.55 sq.ft |
|---------------|--------------|
| Outdoor Area  | 127.68 sq.ft |
| Total Area    | 524.23 sq.ft |