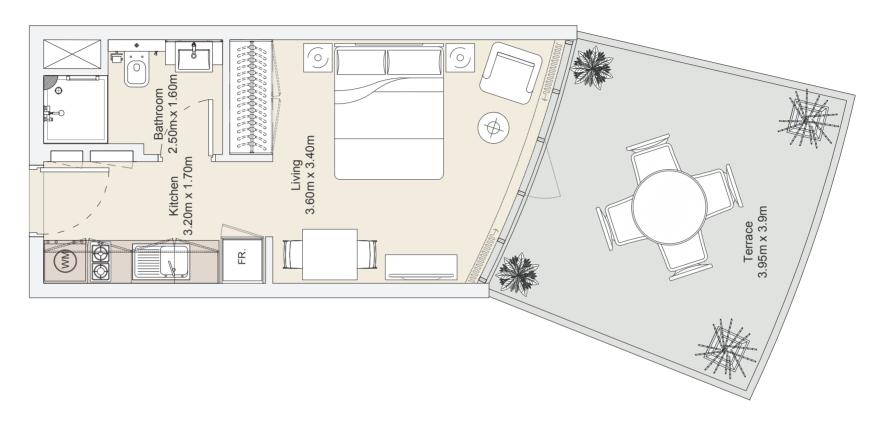

### STD | Type B

Typical Floor Plan from 1<sup>st</sup> to 12<sup>th</sup> Floors

| Internal Area | 271.64 sq.ft |
|---------------|--------------|
| Outdoor Area  | 62.93 sq.ft  |
| Total Area    | 334.57 sq.ft |