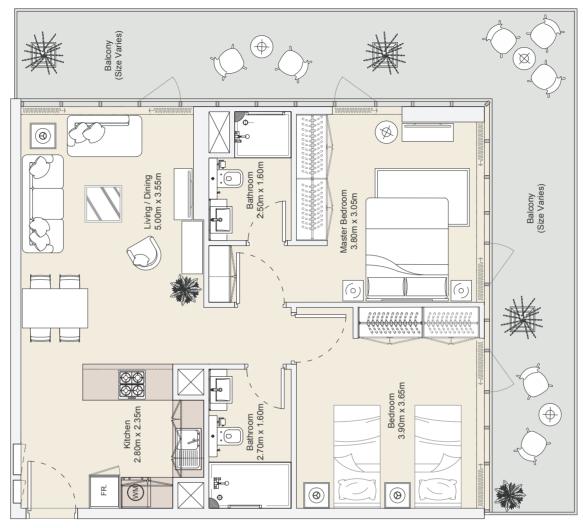

### 2B | Type A

### Typical Floor Plan from Ground to 12<sup>th</sup> Floors

| Internal Area | 770.48 sq.ft  |
|---------------|---------------|
| Outdoor Area  | 338.34 sq.ft  |
| Total Area    | 1108.82 sq.ft |