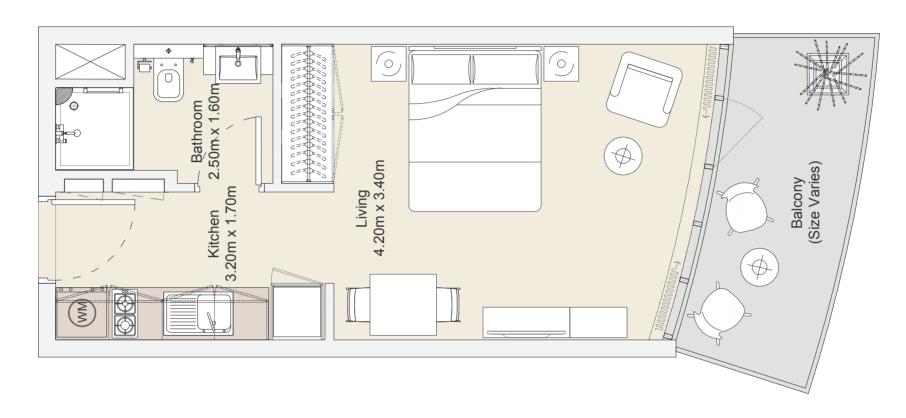

# STD | Type A

#### Typical Floor Plan from Ground to 12<sup>th</sup> Floors

| Internal Area | 302.65 sq.ft |
|---------------|--------------|
| Outdoor Area  | 66.63 sq.ft  |
| Total Area    | 369.28 sq.ft |