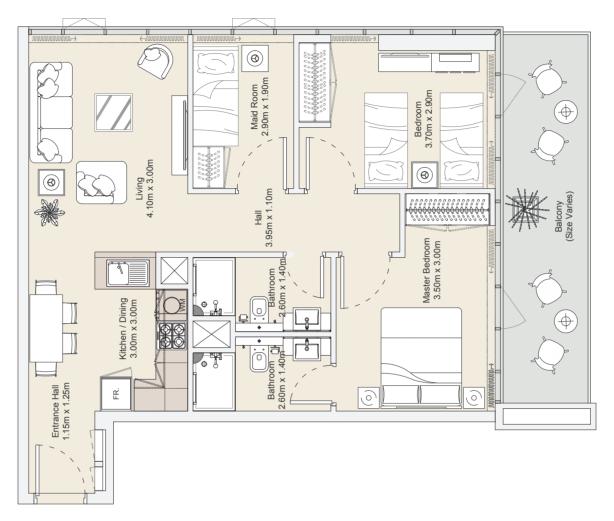

# 2B | Type F

Typical Floor Plan from 1st to 12th Floors

| Internal Area | 835.14 sq.ft |
|---------------|--------------|
| Outdoor Area  | 125.87 sq.ft |
| Total Area    | 961.01 sq.ft |