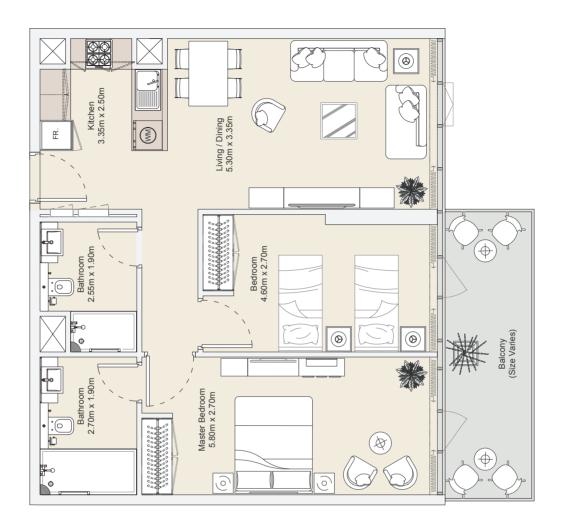

### 2B | Type A

### Typical Floor Plan from Ground to 12<sup>th</sup> Floors

| Internal Area | 770.48 sq.ft  |
|---------------|---------------|
| Outdoor Area  | 338.34 sq.ft  |
| Total Area    | 1108.82 sq.ft |