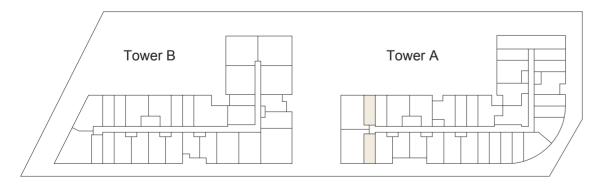

# STD | Type A

#### Typical Floor Plan from Ground to 12<sup>th</sup> Floors

| Internal Area | 302.65 sq.ft |
|---------------|--------------|
| Outdoor Area  | 66.63 sq.ft  |
| Total Area    | 369.28 sq.ft |