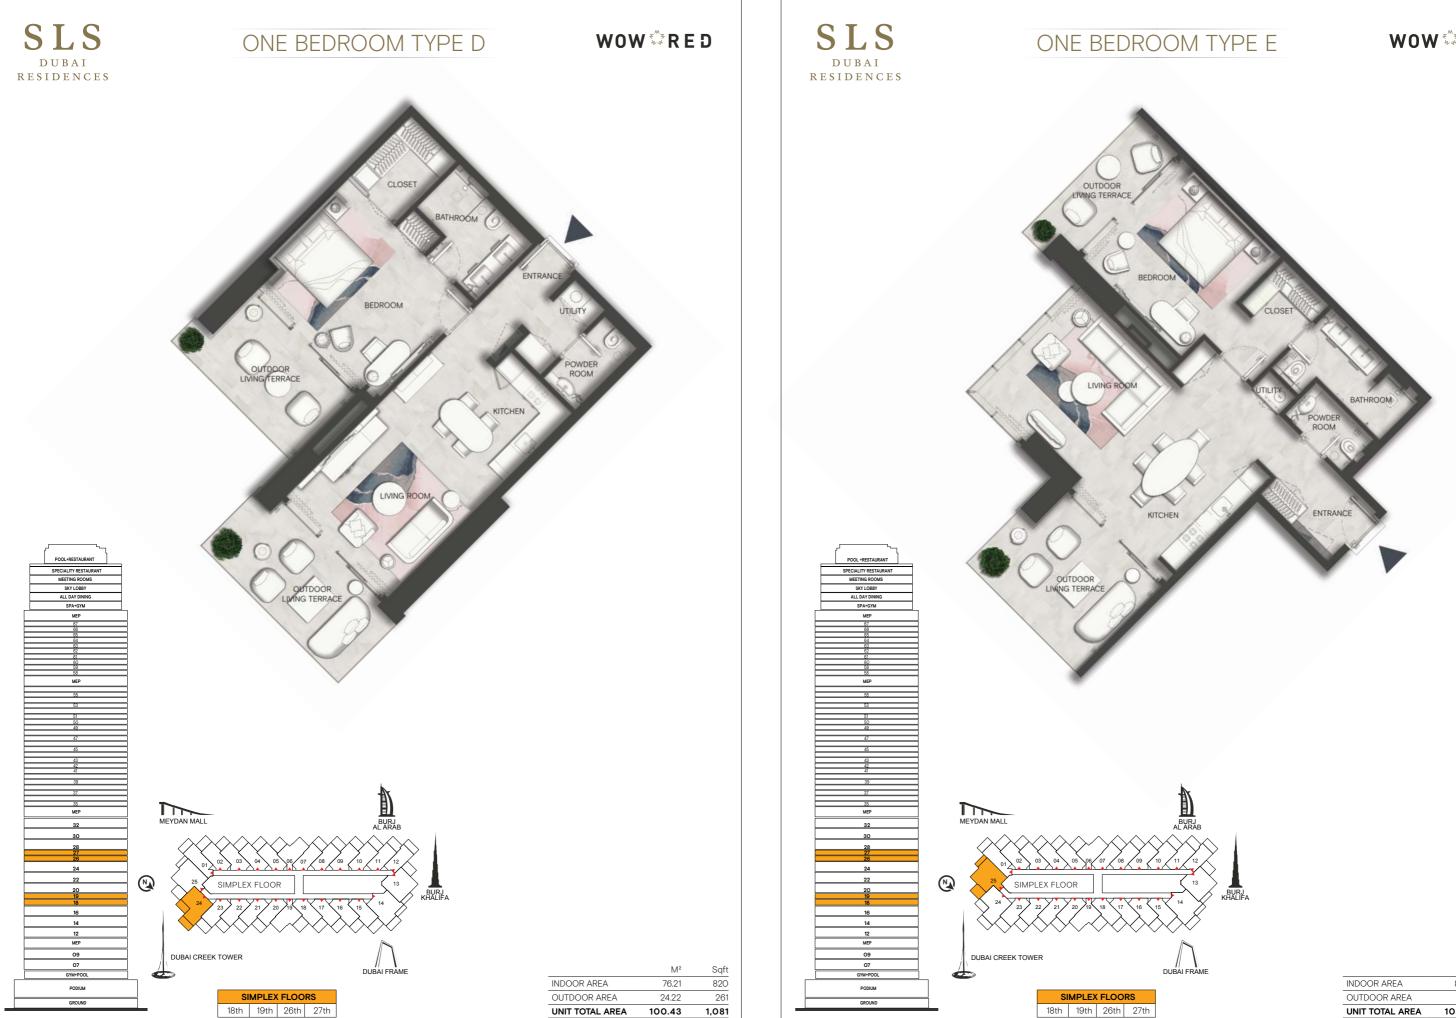

## ONE BEDROOM LOFT TYPE C

| UNIT TOTAL AREA          | 100.46 | 1,081 |
|--------------------------|--------|-------|
|                          |        |       |
| UPPER LEVEL INDOOR AREA  | 43.01  | 463   |
| LOWER LEVEL OUTDOOR AREA | 12.60  | 136   |
| LOWER LEVEL INDOOR AREA  | 44.85  | 482   |
|                          | M²     | Sqft  |

| TOTAL AREA            | 100.46 | 1,081 |
|-----------------------|--------|-------|
|                       |        |       |
| ER LEVEL INDOOR AREA  | 43.01  | 463   |
| ER LEVEL OUTDOOR AREA | 12.60  | 136   |
| ER LEVEL INDOOR AREA  | 44.80  | 482   |