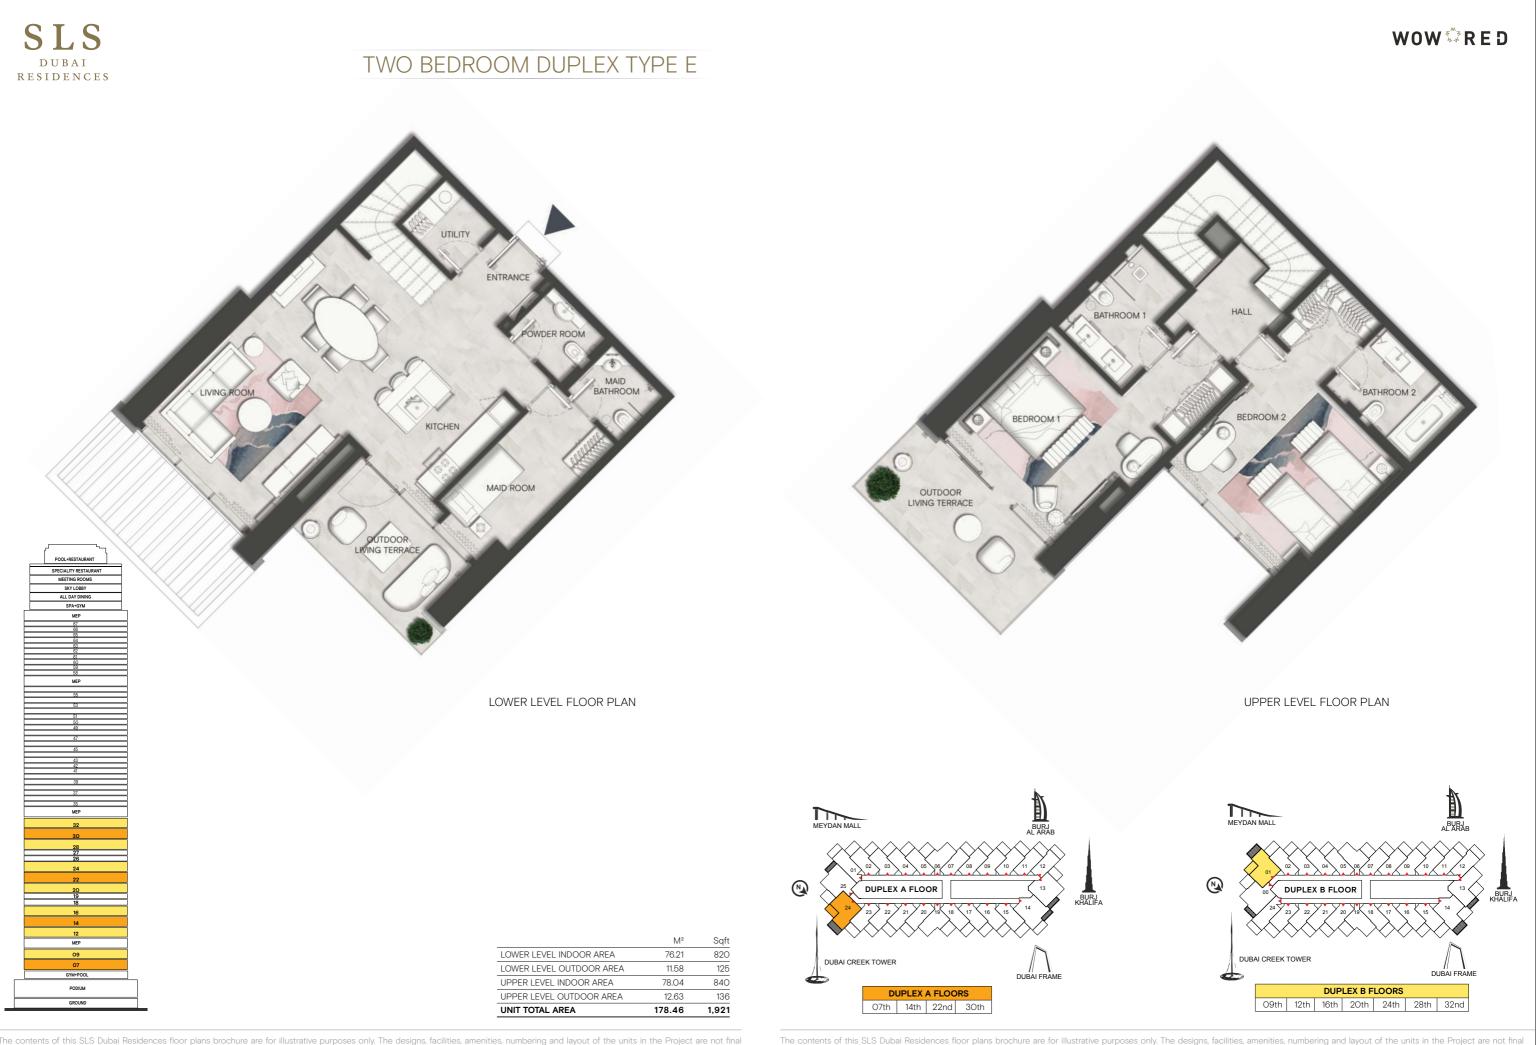

## TWO BEDROOM DUPLEX TYPE D

|                          | M²     | Sqft  |
|--------------------------|--------|-------|
| LOWER LEVEL INDOOR AREA  | 80.22  | 863   |
| LOWER LEVEL OUTDOOR AREA | 13.46  | 145   |
| UPPER LEVEL INDOOR AREA  | 80.05  | 862   |
| UPPER LEVEL OUTDOOR AREA | 7.33   | 79    |
| UNIT TOTAL AREA          | 181.06 | 1,949 |

The contents of this SLS Dubai Residences floor plans brochure are for illustrative purposes only. The designs, facilities, amenities, numbering and layout of the units in the Project are not final and may be subject to change. Neither W O W Real Estate Development nor sbe Group (or their respective agents, consultants, affiliates or employees), warrants or assumes any legal liability or responsibility in any way for the accuracy, completeness, or usefulness of any information or illustrations contained within this floor plans brochure. The Developer is owned and operated independently to the brand operator and is solely responsible for the development of the Project. The "SLS" brand name and trade-marks are used under licence.