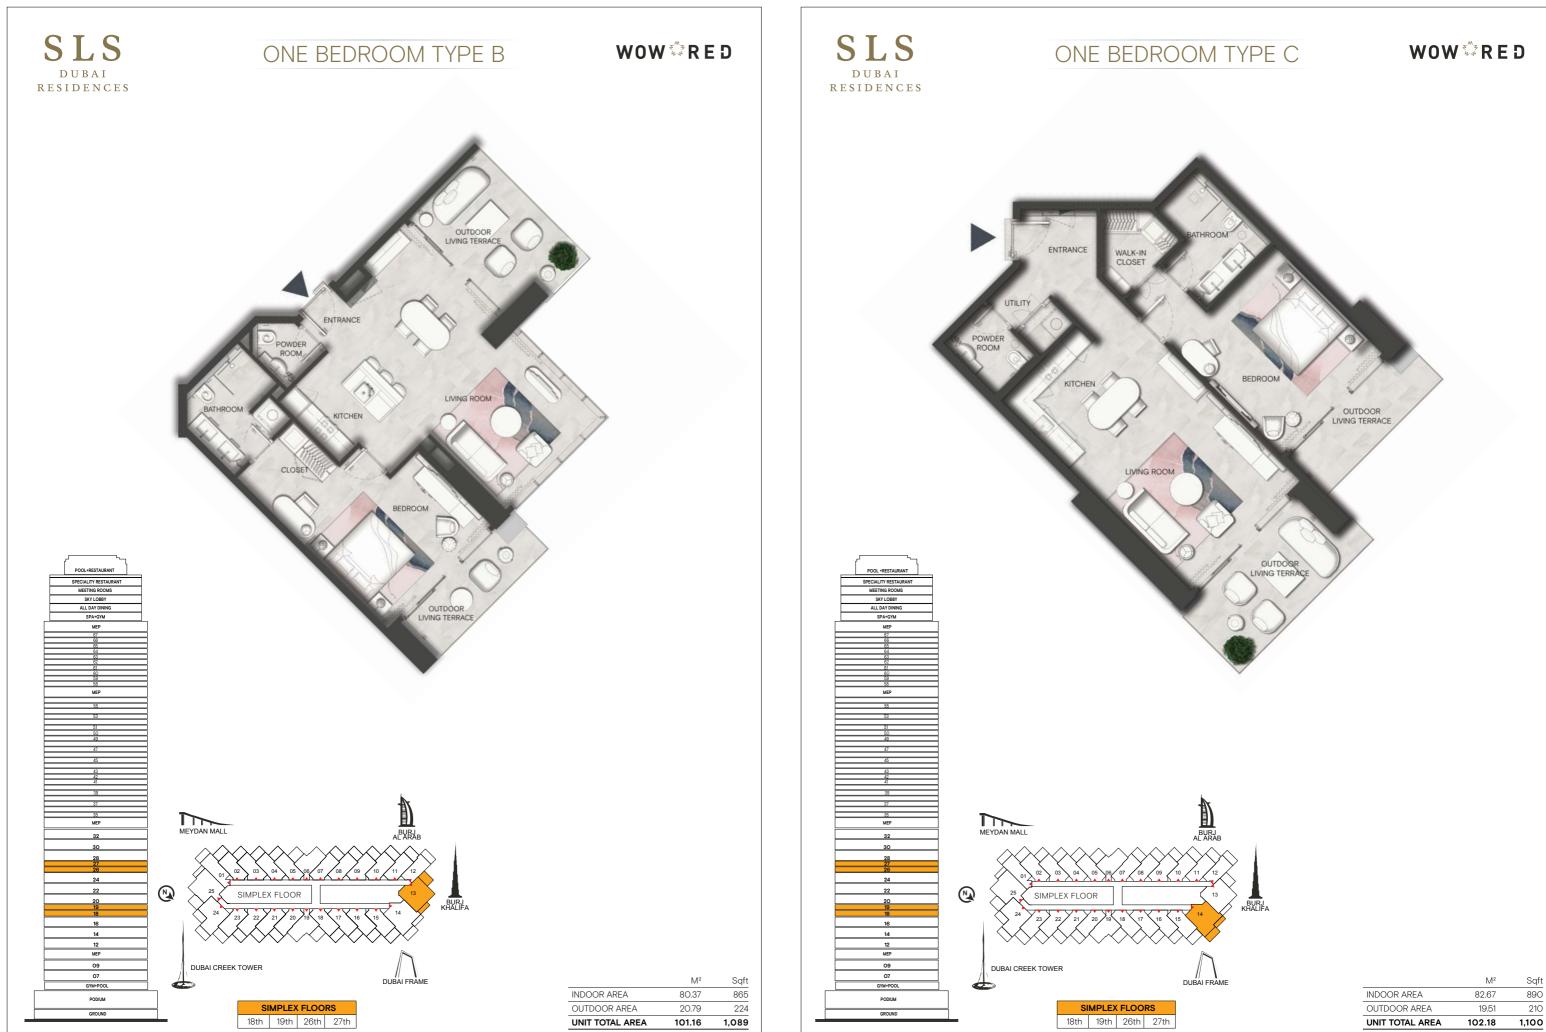

### WOW 💭 R E D

| UNIT TOTAL AREA | 104.46 | 1,124 |
|-----------------|--------|-------|
| OUTDOOR AREA    | 22.14  | 238   |
| INDOOR AREA     | 82.32  | 886   |
|                 | M²     | Sqft  |

aller 5