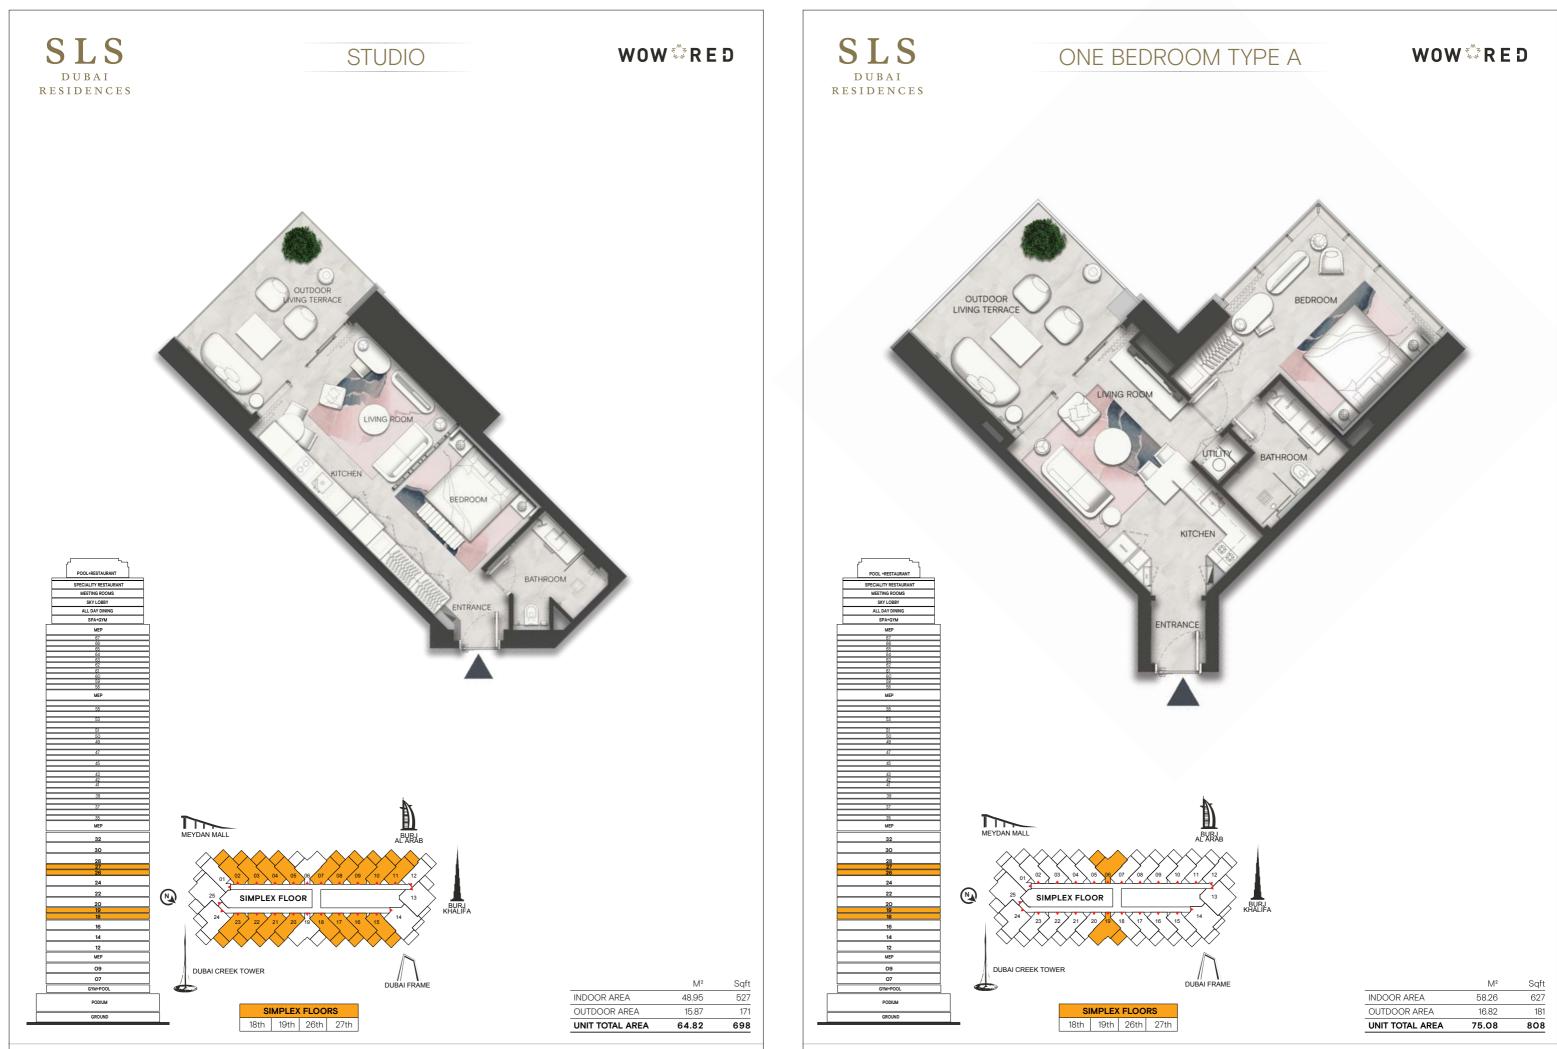

# SLS DUBAI

RESIDENCES

Redefining the *living experience* 

FLOOR PLANS

SLS DUBAI RESIDENCES

WHERE YOUR MOST IMAGINATIVE SELF COMES TOLIFE

|                 | M <sup>2</sup> | Sqft  |
|-----------------|----------------|-------|
| INDOOR AREA     | 82.67          | 890   |
| OUTDOOR AREA    | 19.51          | 210   |
| UNIT TOTAL AREA | 102.18         | 1,100 |