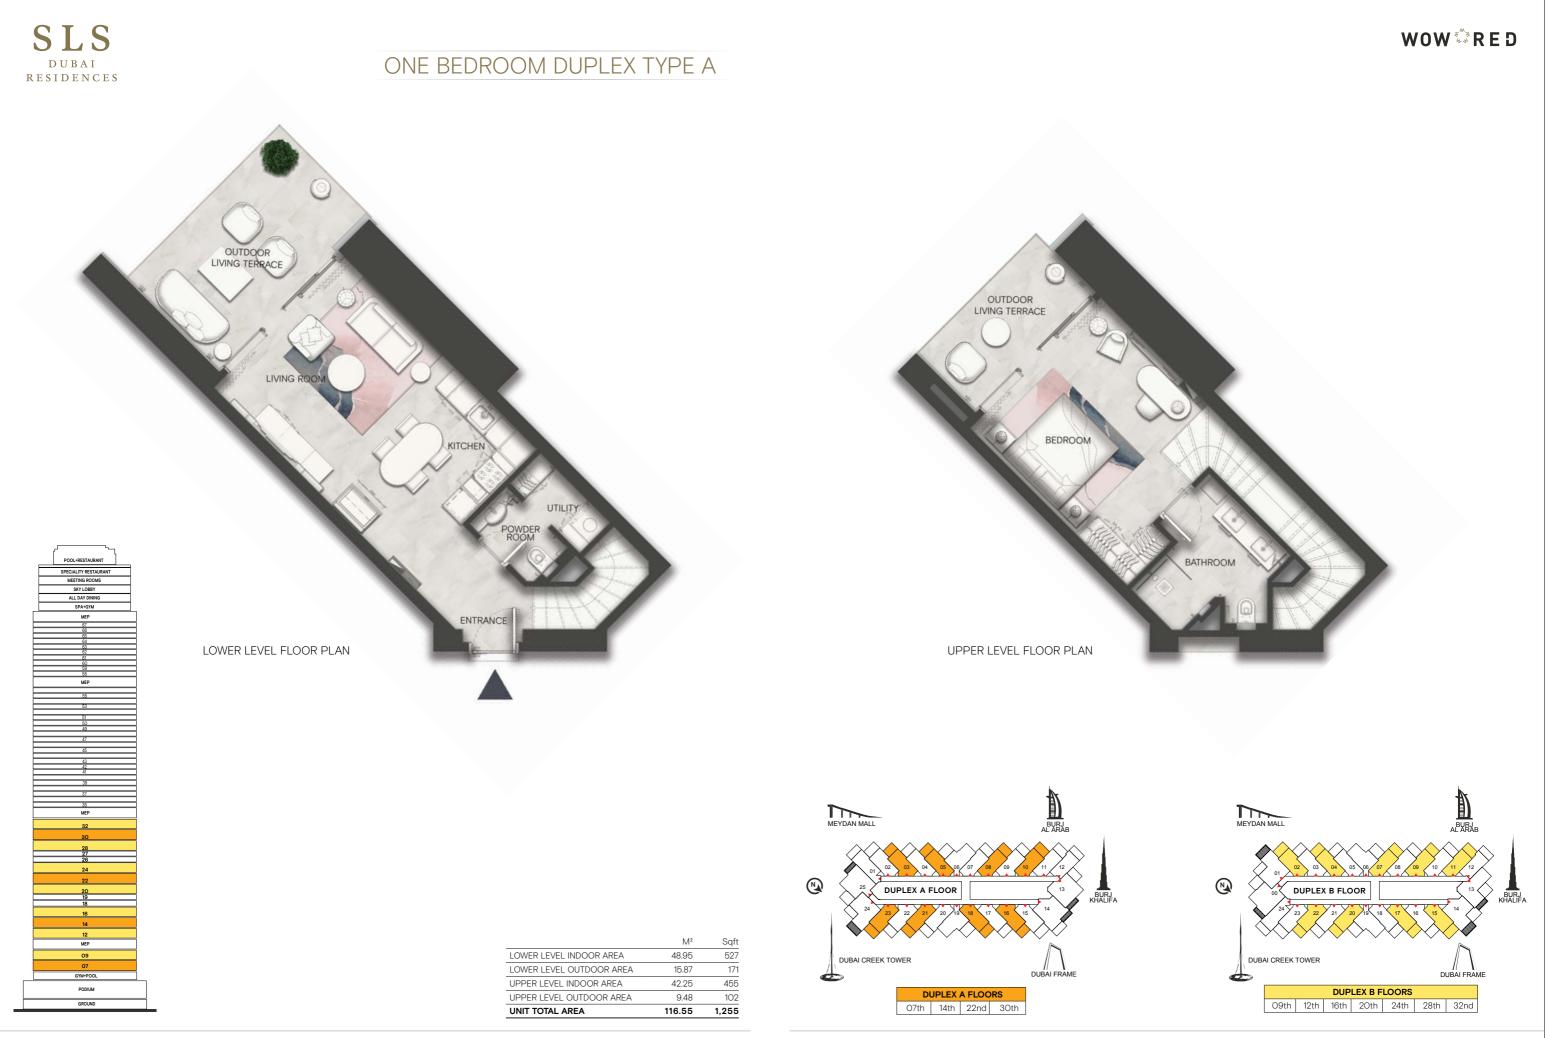

used under licence.

The contents of this SLS Dubai Residences floor plans brochure are for illustrative purposes only. The designs, facilities, amenities, numbering and layout of the units in the Project are not final and may be subject to change. Neither W O W Real Estate Development nor sbe Group (or their respective agents, consultants, affiliates or employees), warrants or assumes any legal liability or responsibility in any way for the accuracy, completeness, or usefulness of any information or illustrations contained within this floor plans brochure. The Developer is owned and operated independently to the brand operator and is solely responsible for the development of the Project. The "SLS" brand name and trade-marks are used under licence.

LIVING ROOM VOID

### WOW 🕅 R E D













### ONE BEDROOM DUPLEX TYPE C



The contents of this SLS Dubai Residences floor plans brochure are for illustrative purposes only. The designs, facilities, amenities, numbering and layout of the units in the Project are not final and may be subject to change. Neither W O W Real Estate Development nor sbe Group (or their respective agents, consultants, affiliates or employees), warrants or assumes any legal liability or responsibility in any way for the accuracy, completeness, or usefulness of any information or illustrations contained within this floor plans brochure. The Developer is owned and operated independently to the brand operator and is solely responsible for the development of the Project. The "SLS" brand name and trade-marks are used under licence.

The contents of this