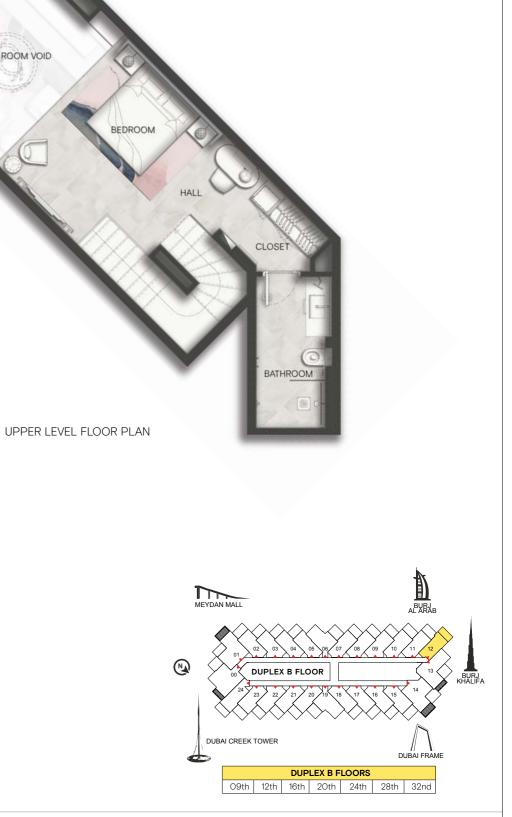

LIVING ROOM VOID

OUTDOOR LIVING TERRACE

UPPER LEVEL FLOOR PLAN

DUBAI FRAMI

SIMPLEX FLOORS

26th

18th

BURJ KHALIFA

BEDROOM