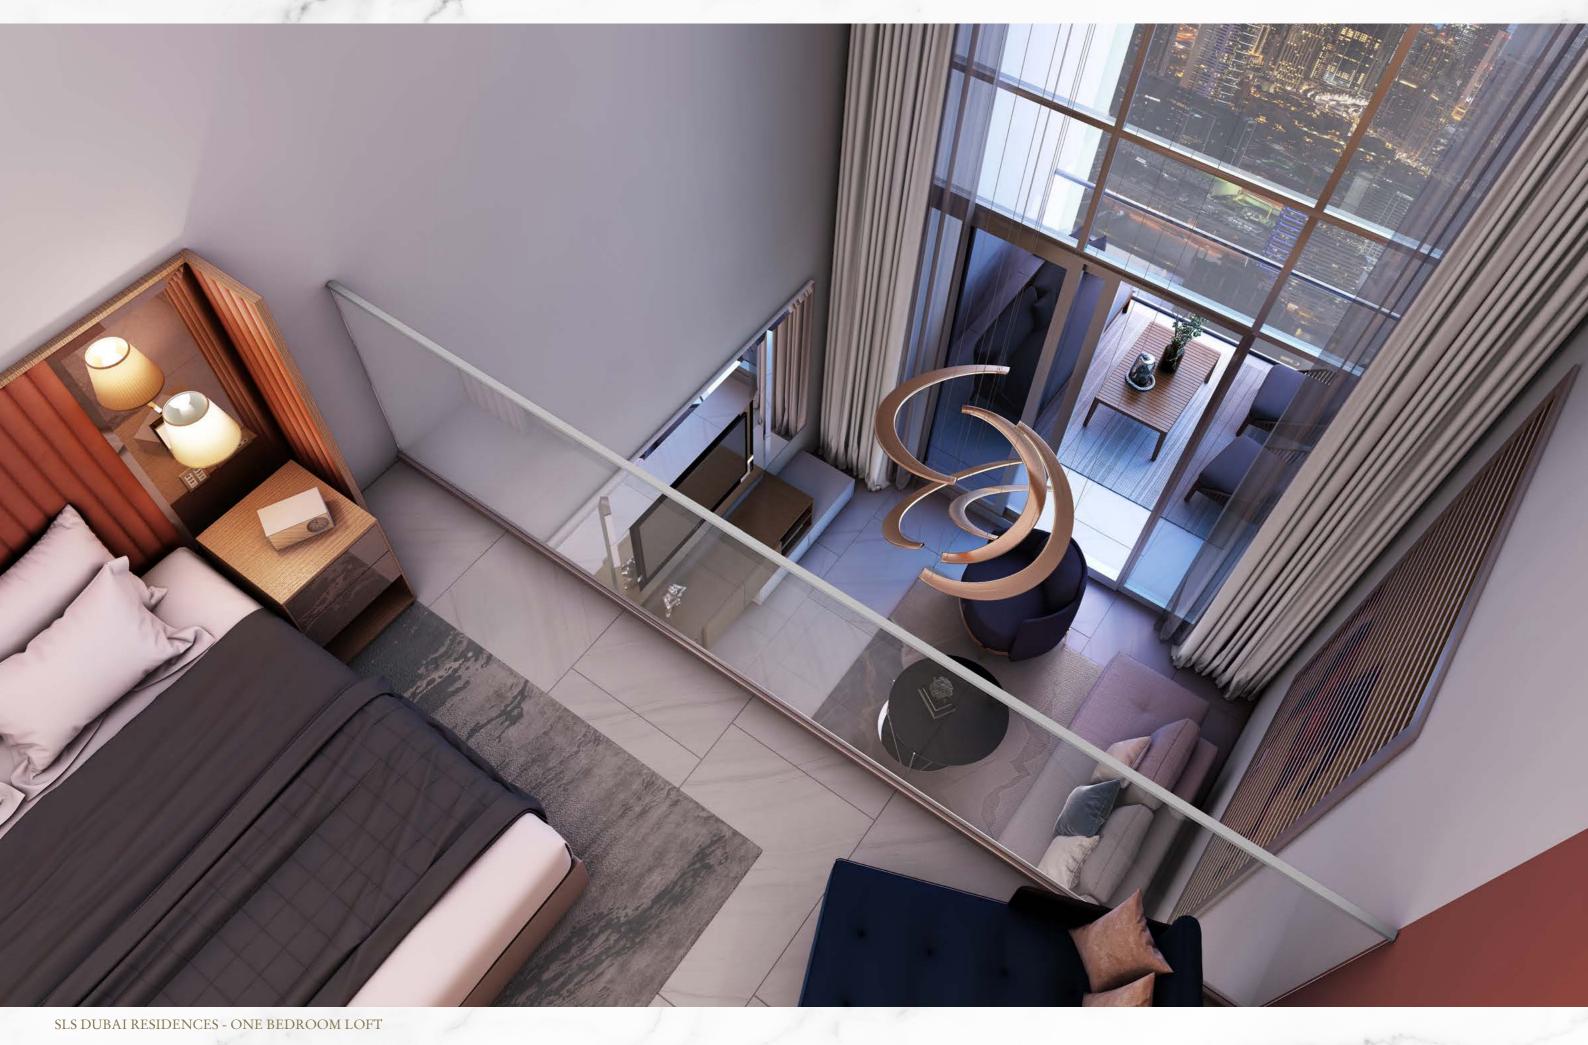

# SLS DUBAI

RESIDENCES

Redefining the *living experience* 

FLOOR PLANS

SLS DUBAI RESIDENCES

WHERE YOUR MOST IMAGINATIVE SELF COMES TOLIFE

|                 | M <sup>2</sup> | Sqft  |
|-----------------|----------------|-------|
| INDOOR AREA     | 82.67          | 890   |
| OUTDOOR AREA    | 19.51          | 210   |
| UNIT TOTAL AREA | 102.18         | 1,100 |