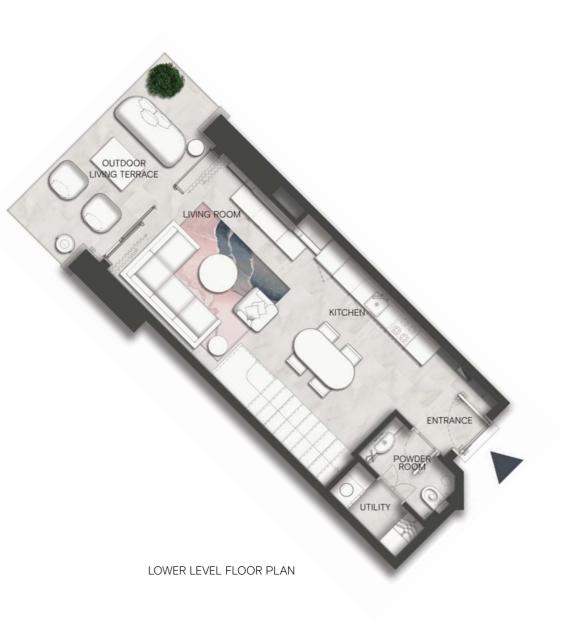

ange. Neither W O W Real Estate Development nor sbe Group (or their respective agents, consultants, affiliates or employees), warrants or assumes any legal liability or responsibility in any way for the accuracy, completeness, or usefulness of any information or illustrations contained within this floor plans brochure. The Developer is owned and operated independently to the brand operator and is solely responsible for the development of the Project. The "SLS" brand name and trade-marks are used under licence.



### WOW 💭 R E D

| UNIT TOTAL AREA | 104.46 | 1,124 |
|-----------------|--------|-------|
| OUTDOOR AREA    | 22.14  | 238   |
| INDOOR AREA     | 82.32  | 886   |
|                 | M²     | Sqft  |



aller 5











MEP

09

07

PODIUM

GROUND

## ONE BEDROOM LOFT TYPE C



| UNIT TOTAL AREA          | 100.46 | 1,081 |
|--------------------------|--------|-------|
|                          |        |       |
| UPPER LEVEL INDOOR AREA  | 43.01  | 463   |
| LOWER LEVEL OUTDOOR AREA | 12.60  | 136   |
| LOWER LEVEL INDOOR AREA  | 44.85  | 482   |
|                          | M²     | Sqft  |

| TOTAL AREA            | 100.46 | 1,081 |
|-----------------------|--------|-------|
|                       |        |       |
| ER LEVEL INDOOR AREA  | 43.01  | 463   |
| ER LEVEL OUTDOOR AREA | 12.60  | 136   |
| ER LEVEL INDOOR AREA  | 44.80  | 482   |

The contents of this SLS Dubai Residences floor plans brochure are for illustrative purposes only. The designs, facilities, amenities, numbering and layout of the units in the Project are not final and may be subject