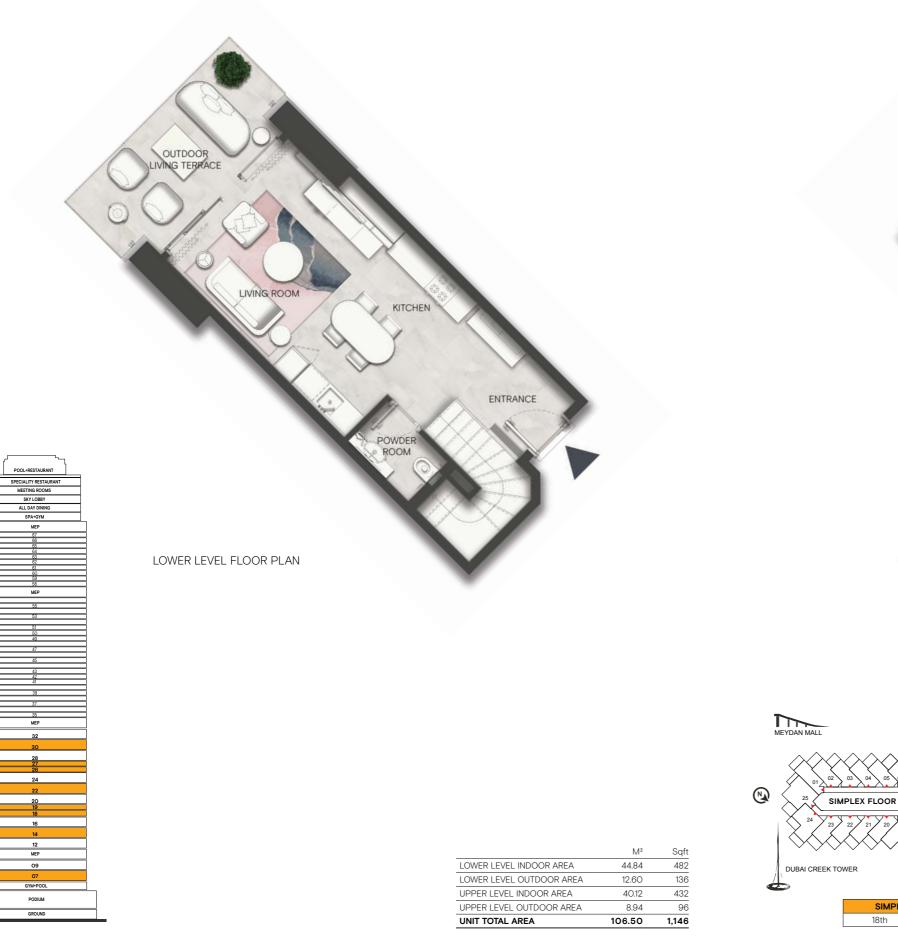

## ONE BEDROOM LOFT TYPE C

| UNIT TOTAL AREA          | 100.46 | 1,081 |
|--------------------------|--------|-------|
|                          |        |       |
| UPPER LEVEL INDOOR AREA  | 43.01  | 463   |
| LOWER LEVEL OUTDOOR AREA | 12.60  | 136   |
| LOWER LEVEL INDOOR AREA  | 44.85  | 482   |
|                          | M²     | Sqft  |

| TOTAL AREA            | 100.46 | 1,081 |
|-----------------------|--------|-------|
|                       |        |       |
| ER LEVEL INDOOR AREA  | 43.01  | 463   |
| ER LEVEL OUTDOOR AREA | 12.60  | 136   |
| ER LEVEL INDOOR AREA  | 44.80  | 482   |