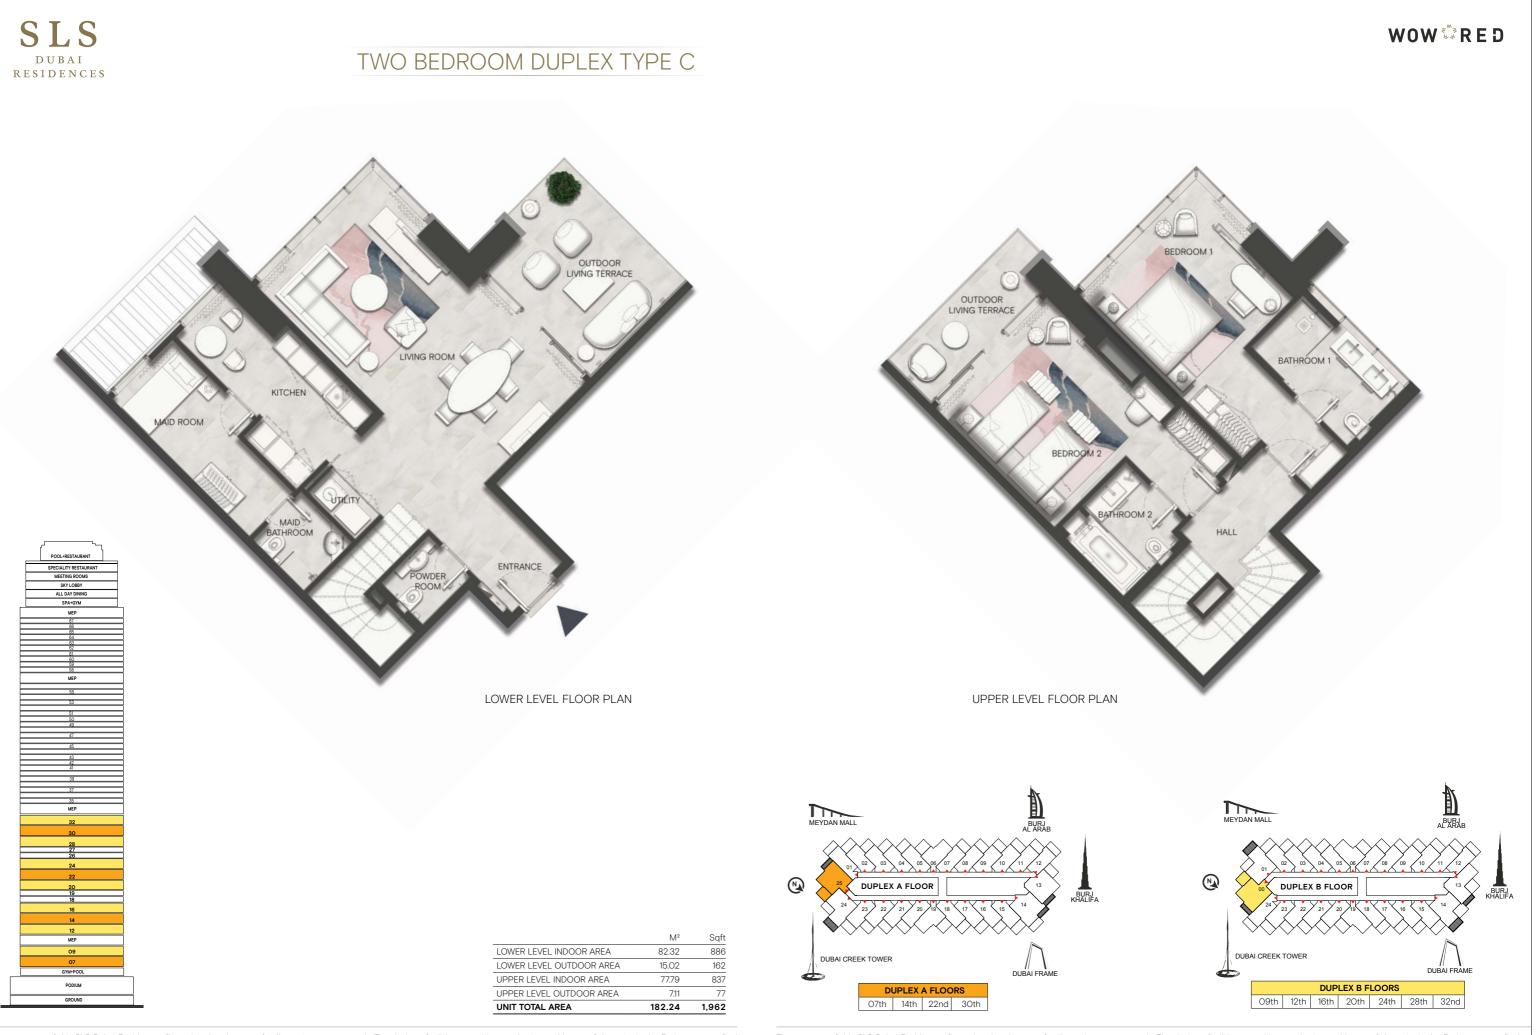

### WOW 💭 R E D

| UNIT TOTAL AREA | 104.46 | 1,124 |
|-----------------|--------|-------|
| OUTDOOR AREA    | 22.14  | 238   |
| INDOOR AREA     | 82.32  | 886   |
|                 | M²     | Sqft  |

aller 5

### ONE BEDROOM DUPLEX TYPE C

The contents of this SLS Dubai Residences floor plans brochure are for illustrative purposes only. The designs, facilities, amenities, numbering and layout of the units in the Project are not final and may be subject to change. Neither W O W Real Estate Development nor sbe Group (or their respective agents, consultants, affiliates or employees), warrants or assumes any legal liability or responsibility in any way for the accuracy, completeness, or usefulness of any information or illustrations contained within this floor plans brochure. The Developer is owned and operated independently to the brand operator and is solely responsible for the development of the Project. The "SLS" brand name and trade-marks are used under licence.