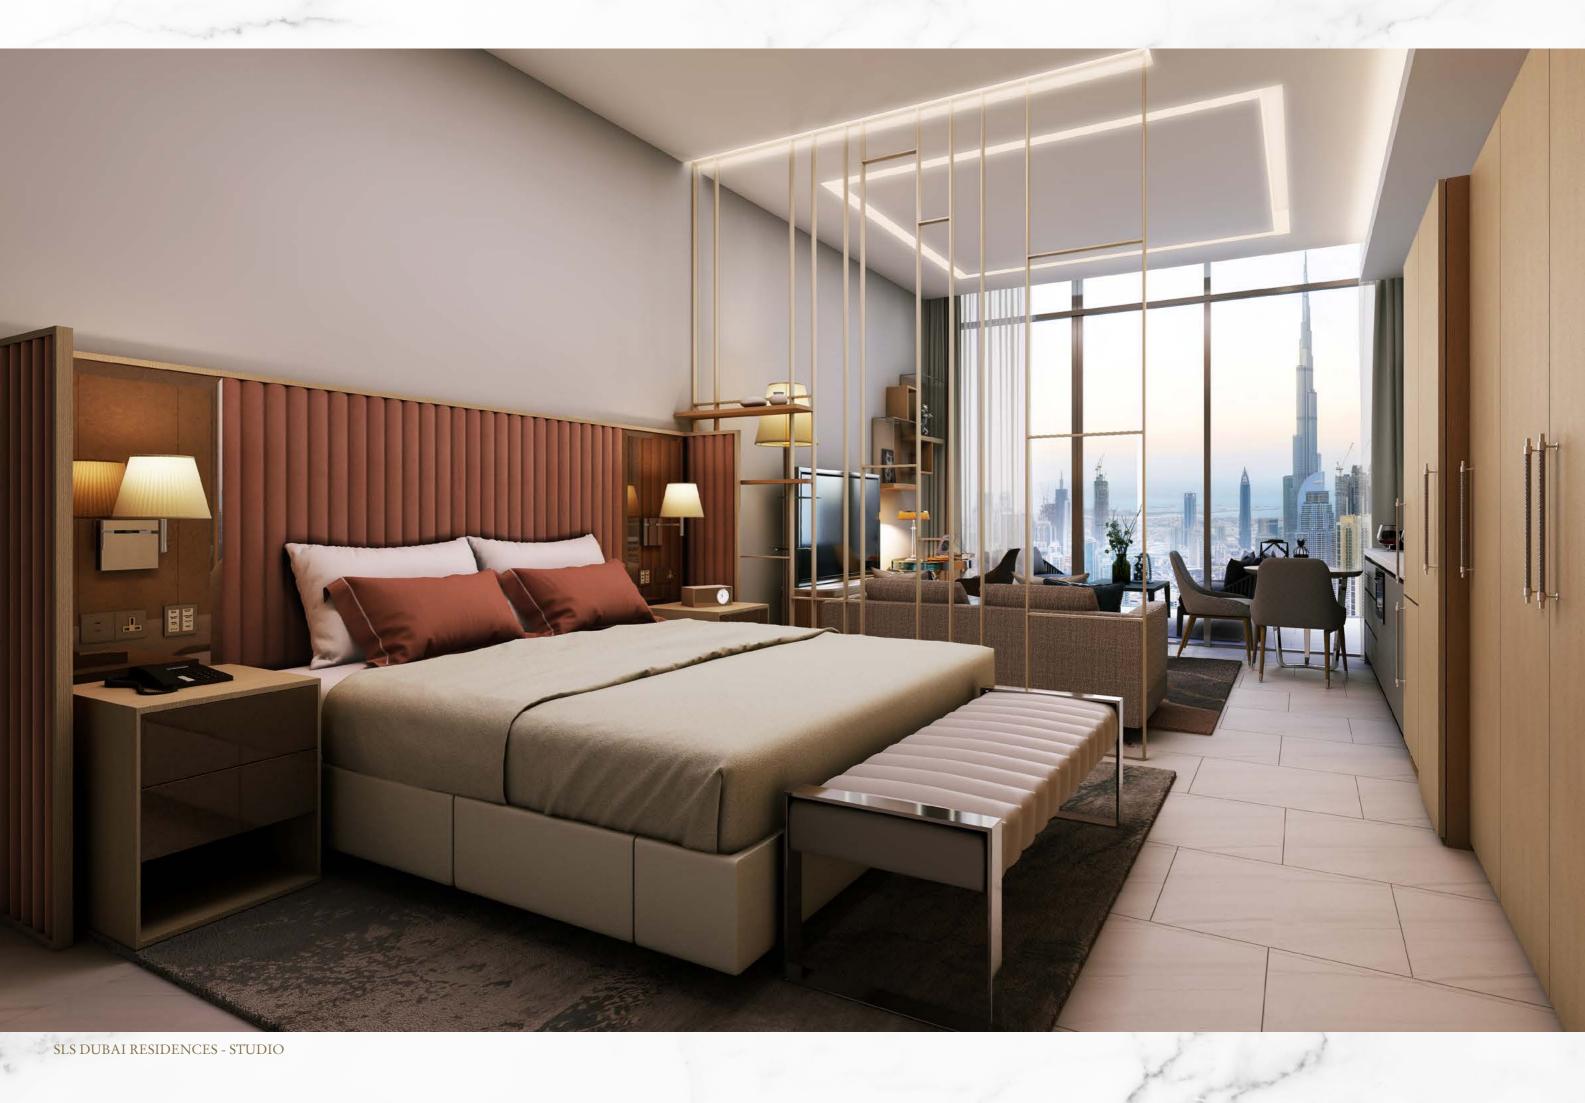

# SLS DUBAI

RESIDENCES

Redefining the *living experience* 

FLOOR PLANS

SLS DUBAI RESIDENCES

WHERE YOUR MOST IMAGINATIVE SELF COMES TOLIFE

|                 | M <sup>2</sup> | Sqft  |
|-----------------|----------------|-------|
| INDOOR AREA     | 82.67          | 890   |
| OUTDOOR AREA    | 19.51          | 210   |
| UNIT TOTAL AREA | 102.18         | 1,100 |