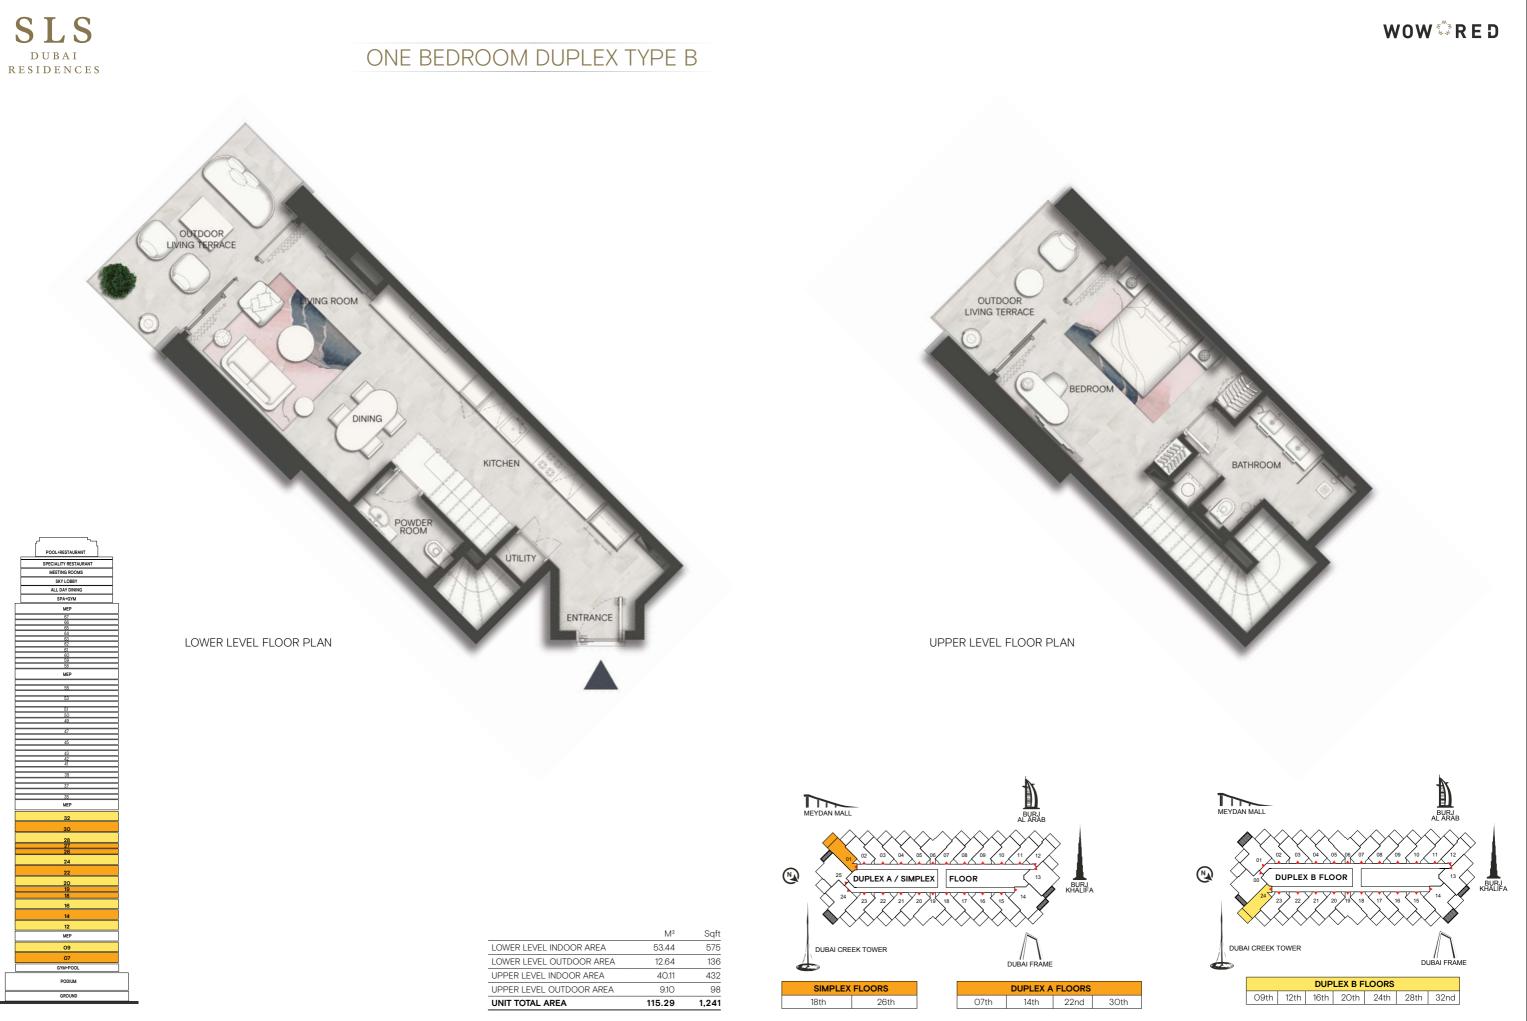

d under licence.

The contents of this SLS Dubai Residences floor plans brochure are for illustrative purposes only. The designs, facilities, amenities, numbering and layout of the units in the Project are not final and may be subject to change. Neither W O W Real Estate Development nor sbe Group (or their respective agents, consultants, affiliates or employees), warrants or assumes any legal liability or responsibility in any way for the accuracy, completeness, or usefulness of any information or illustrations contained within this floor plans brochure. The Developer is owned and operated independently to the brand operator and is solely responsible for the development of the Project. The "SLS" brand name and trade-marks are used under licence.

LIVING ROOM VOID

### WOW 🕅 R E D













### ONE BEDROOM DUPLEX TYPE C



The contents of this SLS Dubai Residences floor plans brochure are for illustrative purposes only. The designs, facilities, amenities, numbering and layout of the units in the Project are not final and may be subject to change. Neither W O W Real Estate Development nor sbe Group (or their respective agents, consultants, affiliates or employees), warrants or assumes any legal liability or responsibility in any way for the accuracy, completeness, or usefulness of any information or illustrations contained within this floor plans brochure. The Developer is owned and operated independently to the brand operator and is solely responsible for the development of the Project. The "SLS" brand name and trade-marks are used under licence.

The contents of this SLS