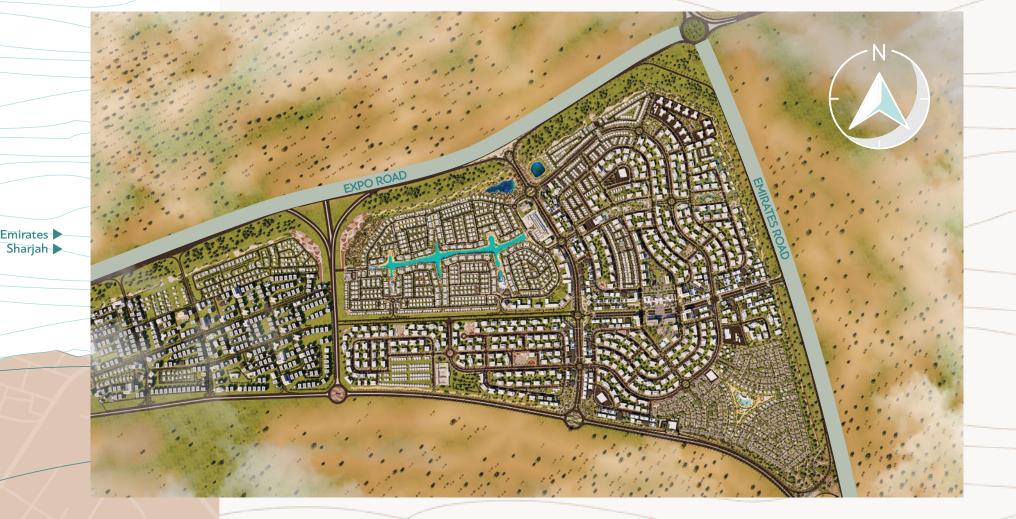

#### Community Features

- Shopping Mall
- The Lake Park
- Community Park
- Lulu Hypermarket
- Fitness & Wellness Complex
- Kayak Club & Café
- Mosque
- The Pulse Beachfront
- The Pulse Villas
- The Pulse
- The Pulse Townhouses
- IB Certified School
- Enoc Petrol Station
- Linear Park

### AMENITIES/FACILITIES

- Health and Wellness Complex
- Beach Clubs
- Kayak Club & Café
- Mosque
- IB Certified School
- Shopping Mall
- Lake Park
- Community Park
- Close Proximity to Expo Road
- 3 KM Crystal Lagoon
- Fully Gated Community
- Jogging and Cycling Tracks
- Exclusive Kids Club