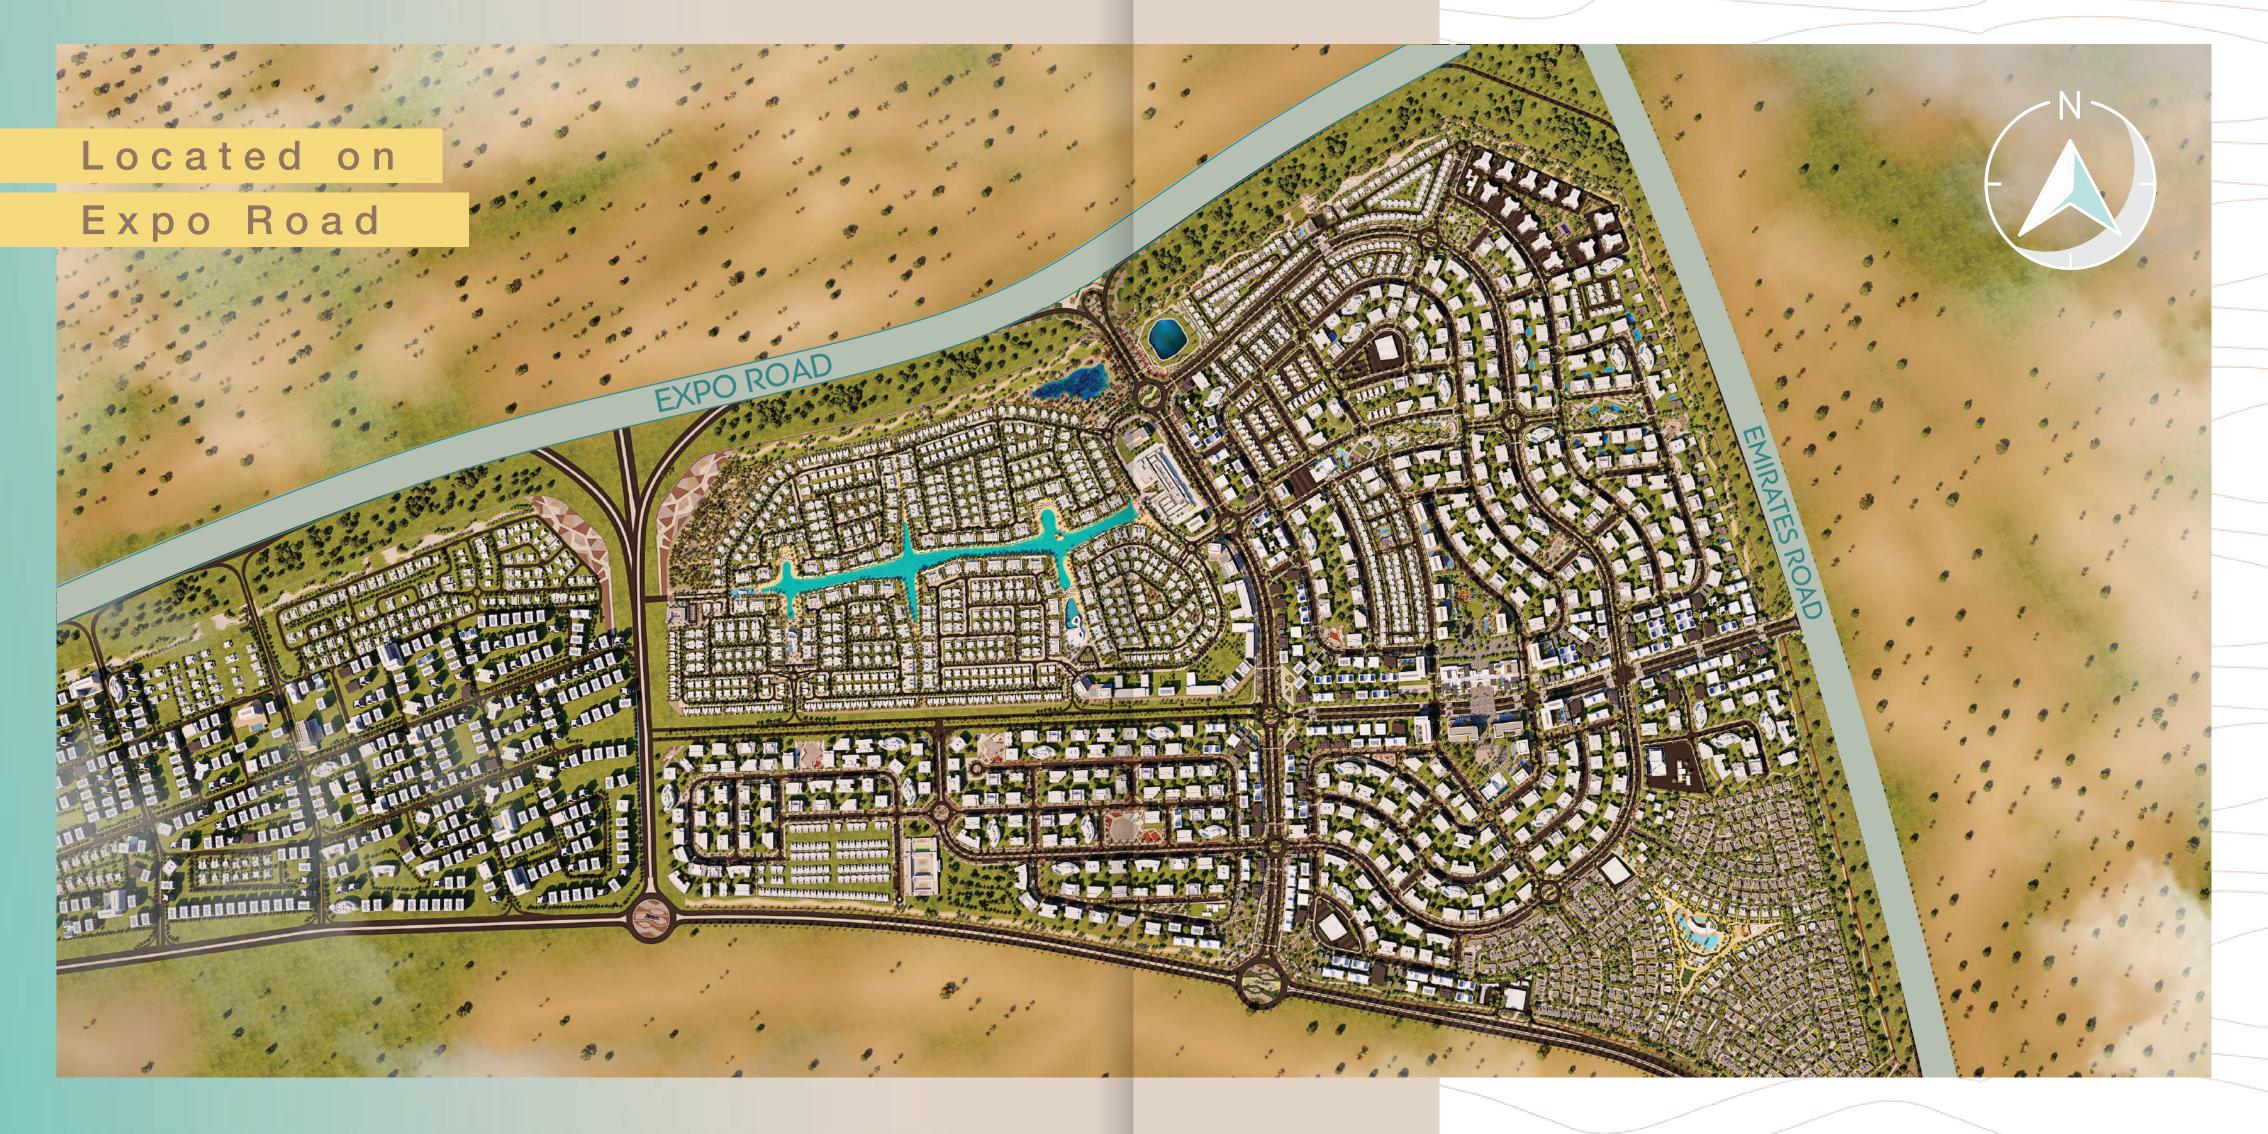

#### Community Features

- Shopping Mall
- The Lake Park
- Community Park
- Lulu Hypermarket
- Fitness & Wellness Complex
- Kayak Club & Café
- Mosque
- The Pulse Beachfront
- The Pulse Villas
- The Pulse
- The Pulse Townhouses
- IB Certified School
- Enoc Petrol Station
- Linear Park

### AMENITIES/FACILITIES

- Health and Wellness Complex
- Beach Clubs
- Kayak Club & Café
- Mosque
- IB Certified School
- Shopping Mall
- Lake Park
- Community Park
- Close Proximity to Expo Road
- 3 KM Crystal Lagoon
- Fully Gated Community
- Jogging and Cycling Tracks
- Exclusive Kids Club