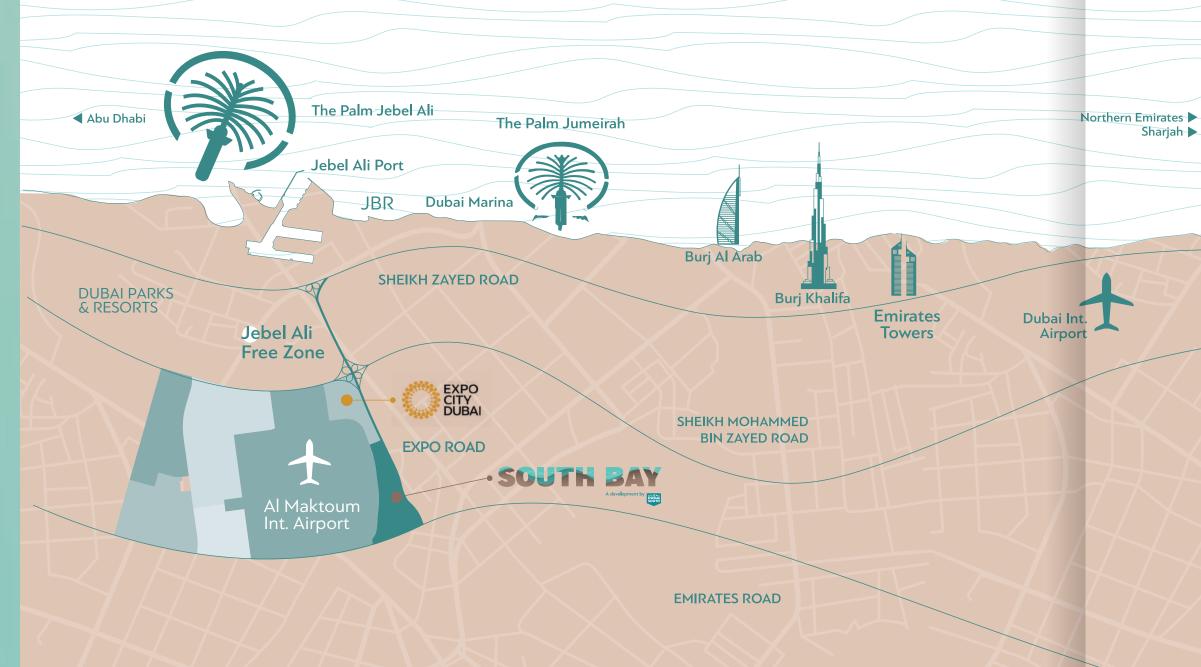

### Dubai South

A fully integrated and master-planned city built to create happy, creative and empowered people, Dubai South offers a diverse range of residential homes to suit different lifestyles.

Strategically constructed around what will be the world's largest airport, Dubai South is an inclusive and cohesive community, supported by a smart and sustainable environment.